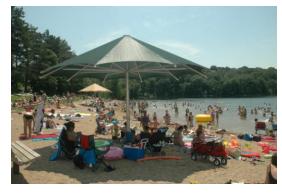

The Regional Parks System draws more than 47 million visits every year—more than the Mall of America—and makes communities in the region more vital and

attractive.

- An estimated 47,304,800 visits were made to the Metropolitan Regional Parks System in 2013.
- Annual visits increased 3.2% from 2012 to 2013.
- Since 2004, annual visits have increased 29.9%.

Cedar Lake Farm Regional Park, Scott County