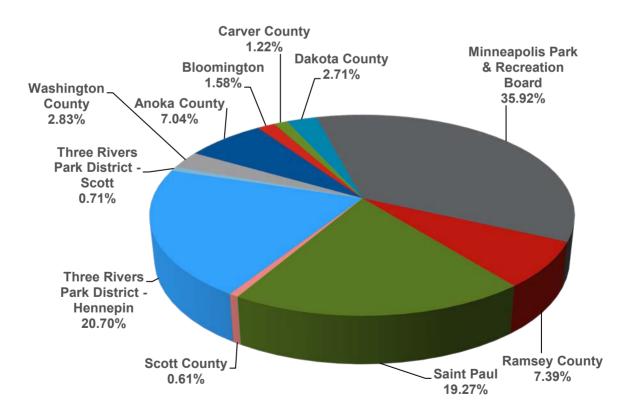

Figure 1. 2016 Distribution of Regional Parks System visits

Based on calculations from the *Metropolitan Council Regional Parks and Trails Survey 2008*, 55% of all visits to regional parks and trails are "local" visits. A local visit is a visit to a park or trail by a person who lives within the jurisdiction of the park agency that owns or operates that park or trail. Conversely, 45% of all visits to regional parks and trails are "non-local" visits, which demonstrate that the system serves a regional purpose.