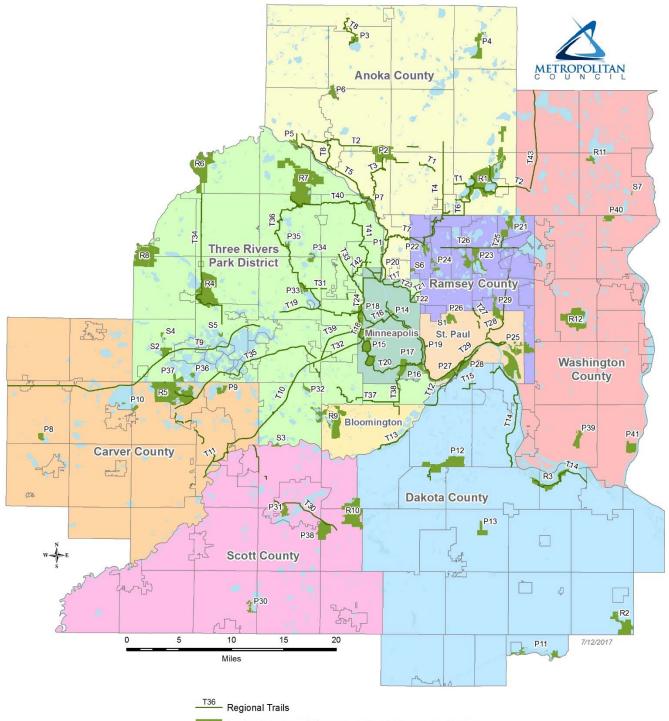

### Figure 2: Map of Regional Parks System units counted in 2016

P46 Regional Park, Park Reserve, or Special Recreation Feature

See Table 2 on page 6 for list of regional parks and trails

#### Table 2: List of Regional Parks System units and man location codes

| legi      | onal Parks                                 | Park Agency                  | Regio    | onal Trails                      | Park Agency                |
|-----------|--------------------------------------------|------------------------------|----------|----------------------------------|----------------------------|
| P1        | Anoka County Riverfront RP                 | Anoka County                 | T1       | Bunker Hills-Chain of Lakes RT   | Anoka County               |
| P2        | Bunker Hills RP                            | Anoka County                 | T2       | Central Anoka RT                 | Anoka County               |
| P3        | Lake George RP                             | Anoka County                 | T3       | Coon Creek RT                    | Anoka County               |
| P4        | Martin-Island-Linwood Lakes RP             | Anoka County                 | Τ4       | East Anoka County RT             | Anoka County               |
| P5        | Mississippi West RP                        | Anoka County                 | T5       | Mississippi River RT (Anoka Co)  | Anoka County               |
| P6        | Rum River RP                               | Anoka County                 | T6       | Rice Creek North RT              | Anoka County/Ramsey Co     |
| P7        | Coon Rapids Dam RP                         | Anoka County/Three Rivers    | T7       | Rice Creek West RT               | Anoka County/Ramsey Co     |
| P8        | Baylor RP                                  | Carver County                | Т8       | Rum River RT                     | Anoka County               |
| P9        | Lake Minnewashta RP                        | Carver County                | T9       | Dakota Rail RT                   | Carver County/Three River  |
| P10       | Lake Waconia RP                            | Carver County                | T10      | Minnesota River Bluffs LRT RT    | Carver County/Three River  |
| P11       | Lake Byllesby RP                           | Dakota County                | T11      | Southwest RT                     | Carver County              |
| P12       | Lebanon Hills RP                           | Dakota County                | T12      | Big Rivers RT                    | Dakota County              |
| P13       | Whitetail Woods RP                         | Dakota County                | T12      | Minnesota River Greenway RT      | Dakota County              |
| P14       | Central Mississippi Riverfront RP          | Minneapolis Park & Rec Board | T13      | Mississippi River RT (Dakota Co) | Dakota County              |
|           |                                            |                              |          |                                  |                            |
| P15       | Minneapolis Chain-of-Lakes RP              | Minneapolis Park & Rec Board | T15      | River to River Greenway RT       | Dakota County              |
| P16       | Minnehaha RP                               | Minneapolis Park & Rec Board | T16      | Cedar Lake RT                    | Minneapolis Park & Rec B   |
| P17       | Nokomis-Hiawatha RP                        | Minneapolis Park & Rec Board | T17      | Columbia Parkway RT              | Minneapolis Park & Rec B   |
| P18       | Theodore Wirth RP                          | Minneapolis Park & Rec Board | T18      | Kenilworth RT                    | Minneapolis Park & Rec B   |
| P19       | Mississippi Gorge RP                       | Minneapolis/Saint Paul       | T19      |                                  | Minneapolis/Three Rivers   |
| P20       | North Mississippi RP                       | Minneapolis/Three Rivers     | T20      | Minnehaha Parkway RT             | Minneapolis Park & Rec B   |
| P21       | Bald Eagle-Otter Lake RP                   | Ramsey County                | T21      | Northeast Diagonal RT            | Minneapolis/Three Rivers   |
| P22       | Long Lake RP                               | Ramsey County                | T22      | Ridgway Parkway RT               | Minneapolis Park & Rec B   |
| P23       | Snail Lake (Grass-Vadnais-Snail) RP        | Ramsey County                | T23      | St. Anthony Parkway RT           | Minneapolis Park & Rec B   |
| P24       | Tony Schmidt RP                            | Ramsey County                | T24      | Victory Memorial Parkway         | Minneapolis Park & Rec B   |
| P25       | Battle Creek & Indian Mounds RP            | Ramsey County/Saint Paul     | T25      | Birch Lake RT                    | Ramsey County              |
| P26       | Como RP                                    | Saint Paul                   | T26      | Highway 96 RT                    | Ramsey County              |
| P27       | Hidden Falls-Crosby Farm RP                | Saint Paul                   | T27      | Trout Brook RT                   | Ramsey County/Saint Pau    |
| P28       | Lilydale-Harriet Island & Cherokee Heights | Saint Paul                   | T28      | Bruce Vento RT                   | Ramsey County/Saint Pau    |
| P29       | Phalen-Keller RP                           | Saint Paul/Ramsey County     | T29      | Samuel Morgan RT                 | Saint Paul                 |
| P30       | Cedar Lake Farm RP                         | Scott County                 | T30      | Scott County RT                  | Scott County               |
| P31       | Spring Lake RP                             | Scott County                 | T31      | Bassett Creek RT                 | Three Rivers Park District |
| P32       | Bryant Lake RP                             | Three Rivers Park District   | T32      | Cedar Lake LRT RT                | Three Rivers Park District |
| P33       | Clifton E. French RP                       | Three Rivers Park District   | T33      | Crystal Lake RT                  | Three Rivers Park District |
| P34       | Eagle Lake RP                              | Three Rivers Park District   | T34      | Lake Independence RT             | Three Rivers Park District |
| P35       | Fish Lake RP                               | Three Rivers Park District   | T35      | Lake Minnetonka LRT RT           | Three Rivers Park District |
| P36       | Lake Minnetonka Islands RP                 | Three Rivers Park District   | T36      | Medicine Lake RT                 | Three Rivers Park District |
| P37       | Lake Minnetonka RP                         | Three Rivers Park District   | T37      | Nine Mile Creek RT               | Three Rivers Park District |
| P38       | Cleary Lake RP                             | Three Rivers (Scott County)  | T38      | Nokomis-Minnesota River RT       | Three Rivers Park District |
| P39       | Cottage Grove Ravine RP                    | Washington County            | T39      | North Cedar Lake RT              | Three Rivers Park District |
| P40       | Pine Point RP                              | Washington County            | T40      | Rush Creek RT                    | Three Rivers Park District |
| P41       | St. Croix Bluffs RP                        | Washington County            | T41      | Shingle Creek RT                 | Three Rivers Park District |
|           |                                            | 5                            | T42      | Twin Lakes RT                    | Three Rivers Park District |
| ark       | Reserves                                   |                              | T43      | Hardwood Creek RT                | Washington County          |
| R1        | Rice Creek Chain-of-Lakes PR               | Anoka County                 |          |                                  | <b>o</b> <i>y</i>          |
| R2        | Miesville Ravine PR                        | Dakota County                | Speci    | al Recreation Features           |                            |
| R3        | Spring Lake PR                             | Dakota County                |          |                                  |                            |
| R4        | Baker PR                                   | Three Rivers Park District   | S1       | Como Conservatory                | Saint Paul                 |
| R5        | Carver PR                                  | Three Rivers Park District   | S1       | Como Zoo                         | Saint Paul                 |
| R6        | Crow-Hassan PR                             | Three Rivers Park District   | S2       | Gale Woods                       | Three Rivers Park District |
| R7        | Elm Creek PR                               | Three Rivers Park District   | S3       | The Landing                      | Three Rivers Park District |
| R8        | Lake Rebecca PR                            | Three Rivers Park District   | 53<br>S4 | Kingswood SRF                    | Three Rivers Park District |
| R9        | Hyland-Bush-Anderson Lakes                 | Three Rivers/Bloomington     | S5       | Noerenberg Gardens               | Three Rivers Park District |
| R9<br>R10 | Murphy-Hanrehan PR                         | Three Rivers (Scott County)  | 55<br>S6 | Silverwood SRF                   | Three Rivers Park District |
|           |                                            | Washington County            | 30<br>S7 | Square Lake SRF                  | Washington County          |
| R11       | Big Marine PR<br>Lake Elmo PR              |                              | 51       | Squale Lake ORF                  | washington County          |
| r. 12     | LARE LITTU FR                              | Washington County            |          |                                  |                            |