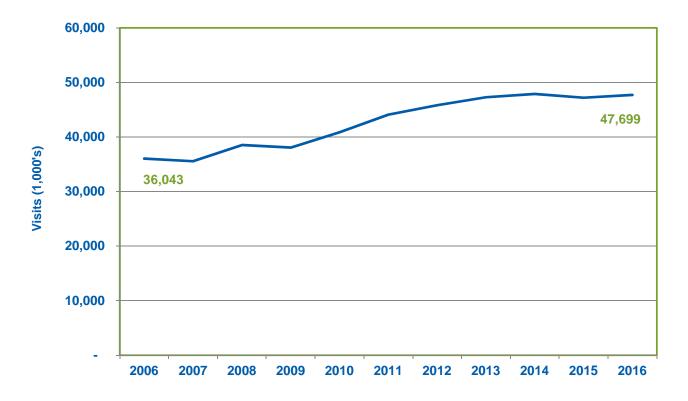

## **2016 Highlights**

- An estimated 47.8 million visits were made to the Regional Parks System in 2016.
- **47.8 Million** Visits to the Regional Parks System in 2016
- Annual visits increased 1.1% from 2015 to 2016.

Lake Elmo Park Reserve, Washington County

- Since 2006, annual visits have increased by over 11 million. During that same timeframe, many new regional parks and trails were added to the Regional Parks System.
- Three new regional trails were added to the system in 2016: Crystal Lake Regional Trail, Nokomis-Minnesota Regional Trail and Saint Paul's portion of the Trout Brook Regional Trail.