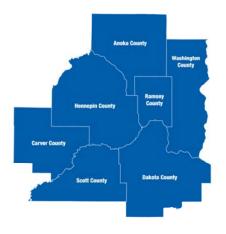

### Figure 2: Map of Regional Parks System units counted in 2016

P46 Regional Park, Park Reserve, or Special Recreation Feature

See Table 2 on page 6 for list of regional parks and trails

#### Table 2: List of Regional Parks System units and man location codes

| legi      | onal Parks                                 | Park Agency                  | Regio    | onal Trails                      | Park Agency                |
|-----------|--------------------------------------------|------------------------------|----------|----------------------------------|----------------------------|
| P1        | Anoka County Riverfront RP                 | Anoka County                 | T1       | Bunker Hills-Chain of Lakes RT   | Anoka County               |
| P2        | Bunker Hills RP                            | Anoka County                 | T2       | Central Anoka RT                 | Anoka County               |
| P3        | Lake George RP                             | Anoka County                 | T3       | Coon Creek RT                    | Anoka County               |
| P4        | Martin-Island-Linwood Lakes RP             | Anoka County                 | Τ4       | East Anoka County RT             | Anoka County               |
| P5        | Mississippi West RP                        | Anoka County                 | T5       | Mississippi River RT (Anoka Co)  | Anoka County               |
| P6        | Rum River RP                               | Anoka County                 | T6       | Rice Creek North RT              | Anoka County/Ramsey Co     |
| P7        | Coon Rapids Dam RP                         | Anoka County/Three Rivers    | T7       | Rice Creek West RT               | Anoka County/Ramsey Co     |
| P8        | Baylor RP                                  | Carver County                | Т8       | Rum River RT                     | Anoka County               |
| P9        | Lake Minnewashta RP                        | Carver County                | T9       | Dakota Rail RT                   | Carver County/Three River  |
| P10       | Lake Waconia RP                            | Carver County                | T10      | Minnesota River Bluffs LRT RT    | Carver County/Three River  |
| P11       | Lake Byllesby RP                           | Dakota County                | T11      | Southwest RT                     | Carver County              |
| P12       | Lebanon Hills RP                           | Dakota County                | T12      | Big Rivers RT                    | Dakota County              |
| P13       | Whitetail Woods RP                         | Dakota County                | T12      | Minnesota River Greenway RT      | Dakota County              |
| P14       | Central Mississippi Riverfront RP          | Minneapolis Park & Rec Board | T13      | Mississippi River RT (Dakota Co) | Dakota County              |
|           |                                            |                              |          |                                  |                            |
| P15       | Minneapolis Chain-of-Lakes RP              | Minneapolis Park & Rec Board | T15      | River to River Greenway RT       | Dakota County              |
| P16       | Minnehaha RP                               | Minneapolis Park & Rec Board | T16      | Cedar Lake RT                    | Minneapolis Park & Rec B   |
| P17       | Nokomis-Hiawatha RP                        | Minneapolis Park & Rec Board | T17      | Columbia Parkway RT              | Minneapolis Park & Rec B   |
| P18       | Theodore Wirth RP                          | Minneapolis Park & Rec Board | T18      | Kenilworth RT                    | Minneapolis Park & Rec B   |
| P19       | Mississippi Gorge RP                       | Minneapolis/Saint Paul       | T19      |                                  | Minneapolis/Three Rivers   |
| P20       | North Mississippi RP                       | Minneapolis/Three Rivers     | T20      | Minnehaha Parkway RT             | Minneapolis Park & Rec B   |
| P21       | Bald Eagle-Otter Lake RP                   | Ramsey County                | T21      | Northeast Diagonal RT            | Minneapolis/Three Rivers   |
| P22       | Long Lake RP                               | Ramsey County                | T22      | Ridgway Parkway RT               | Minneapolis Park & Rec B   |
| P23       | Snail Lake (Grass-Vadnais-Snail) RP        | Ramsey County                | T23      | St. Anthony Parkway RT           | Minneapolis Park & Rec B   |
| P24       | Tony Schmidt RP                            | Ramsey County                | T24      | Victory Memorial Parkway         | Minneapolis Park & Rec B   |
| P25       | Battle Creek & Indian Mounds RP            | Ramsey County/Saint Paul     | T25      | Birch Lake RT                    | Ramsey County              |
| P26       | Como RP                                    | Saint Paul                   | T26      | Highway 96 RT                    | Ramsey County              |
| P27       | Hidden Falls-Crosby Farm RP                | Saint Paul                   | T27      | Trout Brook RT                   | Ramsey County/Saint Pau    |
| P28       | Lilydale-Harriet Island & Cherokee Heights | Saint Paul                   | T28      | Bruce Vento RT                   | Ramsey County/Saint Pau    |
| P29       | Phalen-Keller RP                           | Saint Paul/Ramsey County     | T29      | Samuel Morgan RT                 | Saint Paul                 |
| P30       | Cedar Lake Farm RP                         | Scott County                 | T30      | Scott County RT                  | Scott County               |
| P31       | Spring Lake RP                             | Scott County                 | T31      | Bassett Creek RT                 | Three Rivers Park District |
| P32       | Bryant Lake RP                             | Three Rivers Park District   | T32      | Cedar Lake LRT RT                | Three Rivers Park District |
| P33       | Clifton E. French RP                       | Three Rivers Park District   | T33      | Crystal Lake RT                  | Three Rivers Park District |
| P34       | Eagle Lake RP                              | Three Rivers Park District   | T34      | Lake Independence RT             | Three Rivers Park District |
| P35       | Fish Lake RP                               | Three Rivers Park District   | T35      | Lake Minnetonka LRT RT           | Three Rivers Park District |
| P36       | Lake Minnetonka Islands RP                 | Three Rivers Park District   | T36      | Medicine Lake RT                 | Three Rivers Park District |
| P37       | Lake Minnetonka RP                         | Three Rivers Park District   | T37      | Nine Mile Creek RT               | Three Rivers Park District |
| P38       | Cleary Lake RP                             | Three Rivers (Scott County)  | T38      | Nokomis-Minnesota River RT       | Three Rivers Park District |
| P39       | Cottage Grove Ravine RP                    | Washington County            | T39      | North Cedar Lake RT              | Three Rivers Park District |
| P40       | Pine Point RP                              | Washington County            | T40      | Rush Creek RT                    | Three Rivers Park District |
| P41       | St. Croix Bluffs RP                        | Washington County            | T41      | Shingle Creek RT                 | Three Rivers Park District |
|           |                                            | 5                            | T42      | Twin Lakes RT                    | Three Rivers Park District |
| ark       | Reserves                                   |                              | T43      | Hardwood Creek RT                | Washington County          |
| R1        | Rice Creek Chain-of-Lakes PR               | Anoka County                 |          |                                  | <b>o</b> <i>y</i>          |
| R2        | Miesville Ravine PR                        | Dakota County                | Speci    | al Recreation Features           |                            |
| R3        | Spring Lake PR                             | Dakota County                |          |                                  |                            |
| R4        | Baker PR                                   | Three Rivers Park District   | S1       | Como Conservatory                | Saint Paul                 |
| R5        | Carver PR                                  | Three Rivers Park District   | S1       | Como Zoo                         | Saint Paul                 |
| R6        | Crow-Hassan PR                             | Three Rivers Park District   | S2       | Gale Woods                       | Three Rivers Park District |
| R7        | Elm Creek PR                               | Three Rivers Park District   | S3       | The Landing                      | Three Rivers Park District |
| R8        | Lake Rebecca PR                            | Three Rivers Park District   | 53<br>S4 | Kingswood SRF                    | Three Rivers Park District |
| R9        | Hyland-Bush-Anderson Lakes                 | Three Rivers/Bloomington     | S5       | Noerenberg Gardens               | Three Rivers Park District |
| R9<br>R10 | Murphy-Hanrehan PR                         | Three Rivers (Scott County)  | 55<br>S6 | Silverwood SRF                   | Three Rivers Park District |
|           |                                            | Washington County            | 30<br>S7 | Square Lake SRF                  | Washington County          |
| R11       | Big Marine PR<br>Lake Elmo PR              |                              | 51       | Squale Lake ORF                  | washington County          |
| r. 12     | LARE LITTU FR                              | Washington County            |          |                                  |                            |