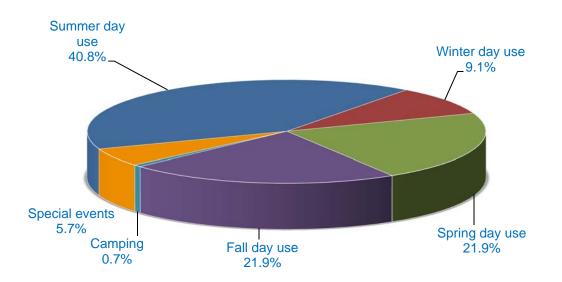

All visits are listed in 1,000s.

• The Regional Parks System is visited year-round and provides camping at special events throughout the year. The most popular time to visit regional parks is during the summer months (41%).

Figure 1. 2016 Distribution of Regional Parks System visits

Based on calculations from the *Metropolitan Council Regional Parks and Trails Survey 2008*, 55% of all visits to regional parks and trails are "local" visits. A local visit is a visit to a park or trail by a person who lives within the jurisdiction of the park agency that owns or operates that park or trail. Conversely, 45% of all visits to regional parks and trails are "non-local" visits, which demonstrate that the system serves a regional purpose.