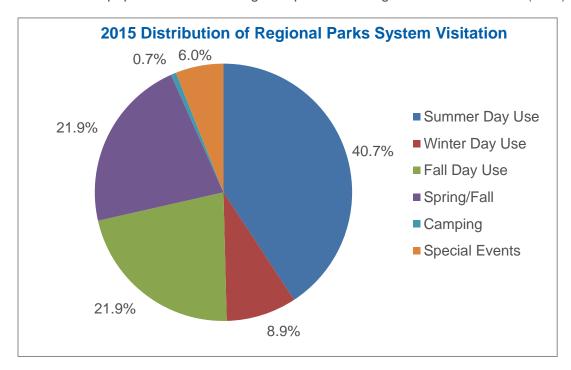

• The most popular time to visit regional parks is during the summer months (41%).

Based on the Metropolitan Council Regional Parks and Trails Survey 2008, 55% of all visits to
regional parks and trails are considered "local" visits. A local visit is defined as a visit to a park or
trail by a person who lives within the jurisdiction of the park agency that owns or operates that park
or trail. Conversely, 45% of all visits to regional parks and trails are "non-local" visits, which
demonstrate that the system serves a regional audience.