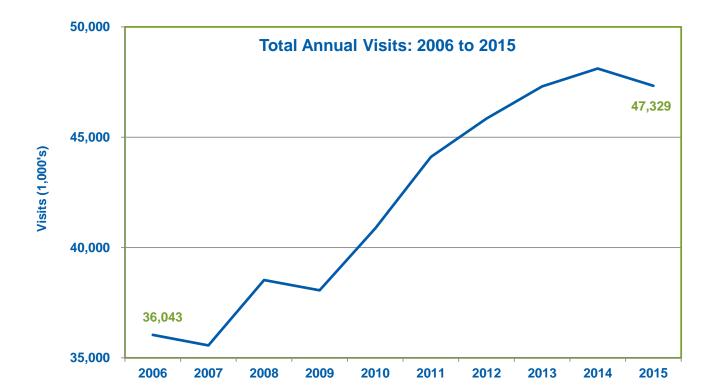

The Regional Parks System draws more than 47 million visits every year—more than the Mall of America—and makes communities in the region more vital and attractive.

- An estimated 47.3 million were made to the Metropolitan Regional Parks System in 2015.
- Annual visits decreased 1.3% from 2014 to 2015. The use estimate is based on four years of data to moderate any sharp increase or drop in a particular given year. However, in 2011, many parks and trails had a high number of visits, which were not included in the current year's estimate. Similar small declines in the annual estimate occurred in 2006 and 2009.

Chain of Lakes Regional Park, Minneapolis Park & Recreation Board

47.3 Million
Visits to the Regional
Parks System in 2015

Lake Elmo Park Reserve, Washington County

 Since 2005, annual visits have increased by over 14 million. During that same timeframe, a total of 24 additional regional parks, park reserves, special recreation features and regional trails were added to the Regional Parks System.