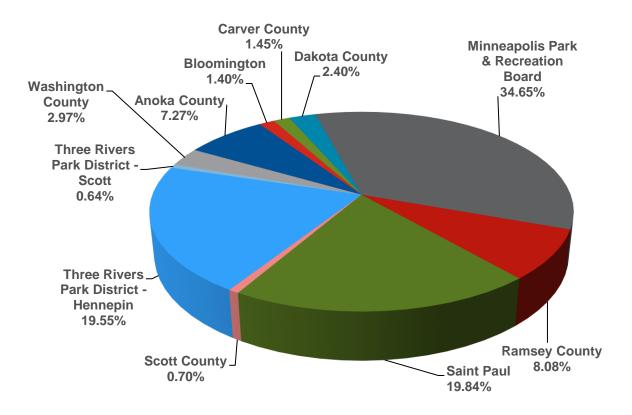

#### **The Regional Parks System**

The Regional Parks System is operated by 10 partner agencies, including cities, counties, and special park districts, which work with the Council to protect natural resources and provide outdoor recreation for public enjoyment. The Council provides long-range system planning, investment, and coordination.