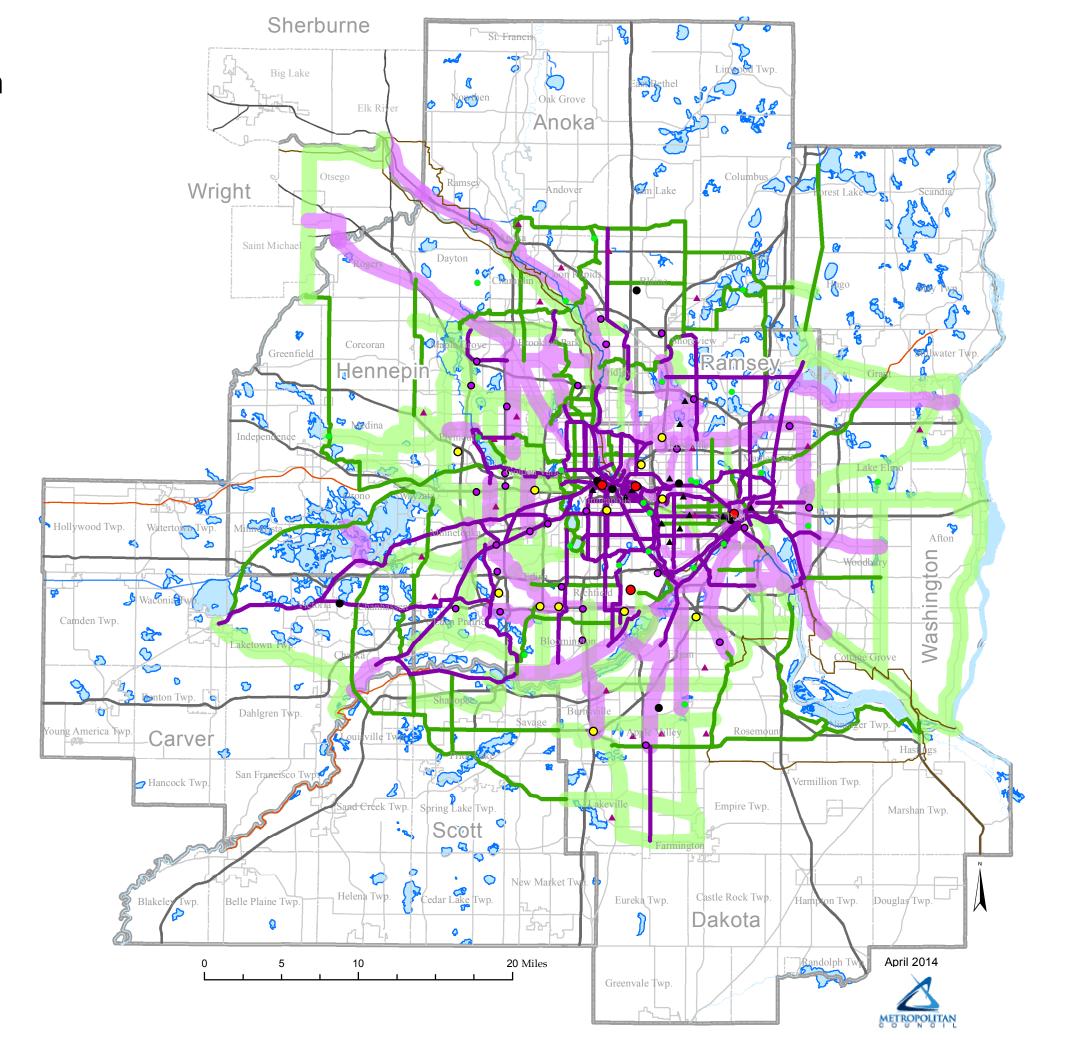

# Regional Bicycle Transportation Network (RBTN) Corridors

# **PROPOSED**

### **RBTN Corridors with Alignments**

Tier 1 Aligments

Tier 2 Alignments

# **RBTN Corridors (Alignments Undefined)**

Tier 1 Priority Regional Bicycle Transportation Corridor

Tier 2 Regional Bicycle Transportation Corridors

### **Other Trail Systems**

Regional Trails (Regional Parks Policy Plan)

Mississippi River Trail (US Route 45)

State Trails (DNR)

## **Regional Destinations**

- Metropolitan Job Centers (50,000+ jobs)
- Regional Job Centers (15,000 50,000 jobs)
- Subregional Job Centers (7,000 15,000 jobs)
- ▲ Large High Schools (2000+ Students)
- Colleges & Universities (2000+ Students)
- Major Sport & Entertainment Centers
- Highly Visited Regional Parks (400,00+ visits per year)

#### Reference Items

Principal Arterial Roads

Lakes and Rivers

City Boundary

County Boundary

2040 Municipal Urban Service Area MPO Area