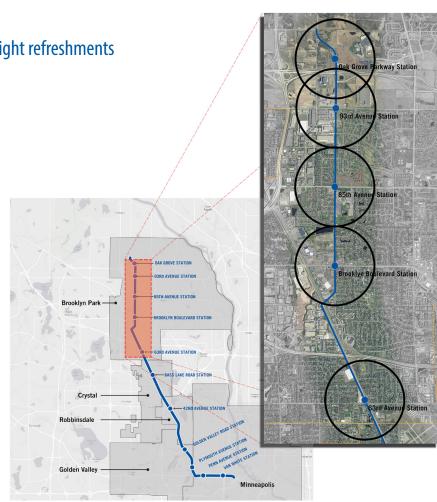

## WEDNESDAY, JUNE 17

5:30 to 6:00 p.m. Sign in, view displays, light refreshments6:00 to 6:30 p.m. Presentation6:30 to 8:00 p.m. Workshop

- → Share what's important about your neighborhood and ideas for making it better.
- → Explore ways to create connections to proposed light rail transit (LRT) stations:
  - 63rd Avenue
  - Brooklyn Boulevard
  - 85th Avenue
  - 93rd Avenue
  - Oak Grove Parkway

→ Get an update on the METRO Blue Line Extension project and view alignment plans.

For more information or to request special assistance to attend this meeting, such as ASL or other translations, contact: bottineau@hennepin.us or 612-348-4454 • **www.hennepin.us/bottineau** • **www.bluelineextension.org** 