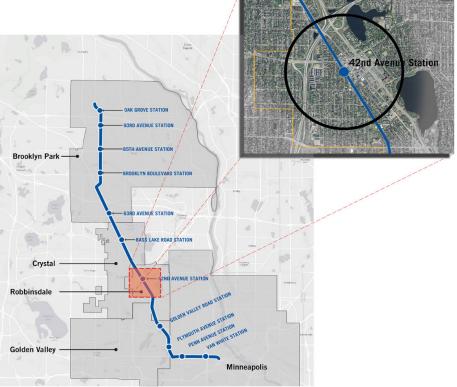

## THURSDAY, JUNE 11

5:30 to 6:00 p.m. Sign in, view displays, light refreshments6:00 to 6:30 p.m. Presentation6:30 to 8:00 p.m. Workshop

- → Share what's important about your neighborhood and ideas to make it even better.
- → Explore ways to create connections to downtown Robbinsdale's proposed light rail transit (LRT) station.
- → Get an update on the METRO Blue Line Extension project and view alignment plans.