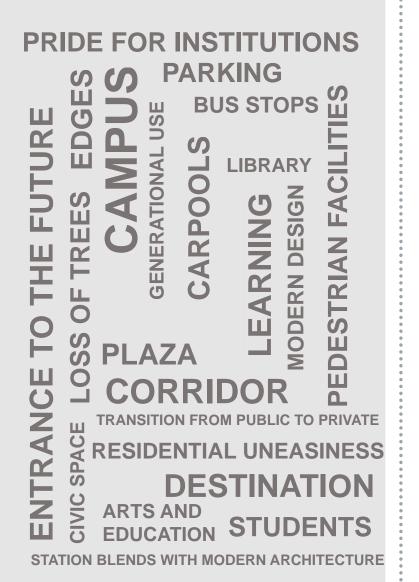

### BROOKLYN PARK 93RD AVE STATION DESIGN CONCEPTS

CONTEXT & CHARACTER WORKSHOPS

View from sidewalk looking Northwest

STATION DESIGN CONCEPTS

View from platform entry looking North

View of platform from entry looking Northwest