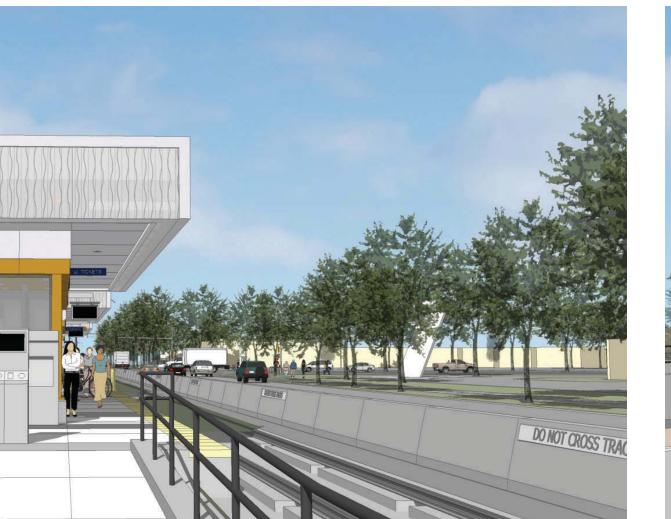

### BROOKLYN PARK 93RD AVE STATION DESIGN CONCEPTS

CONTEXT & CHARACTER WORKSHOPS

View from sidewalk looking Northwest

STATION DESIGN CONCEPTS

View from platform entry looking North

View of platform from entry looking Northwest