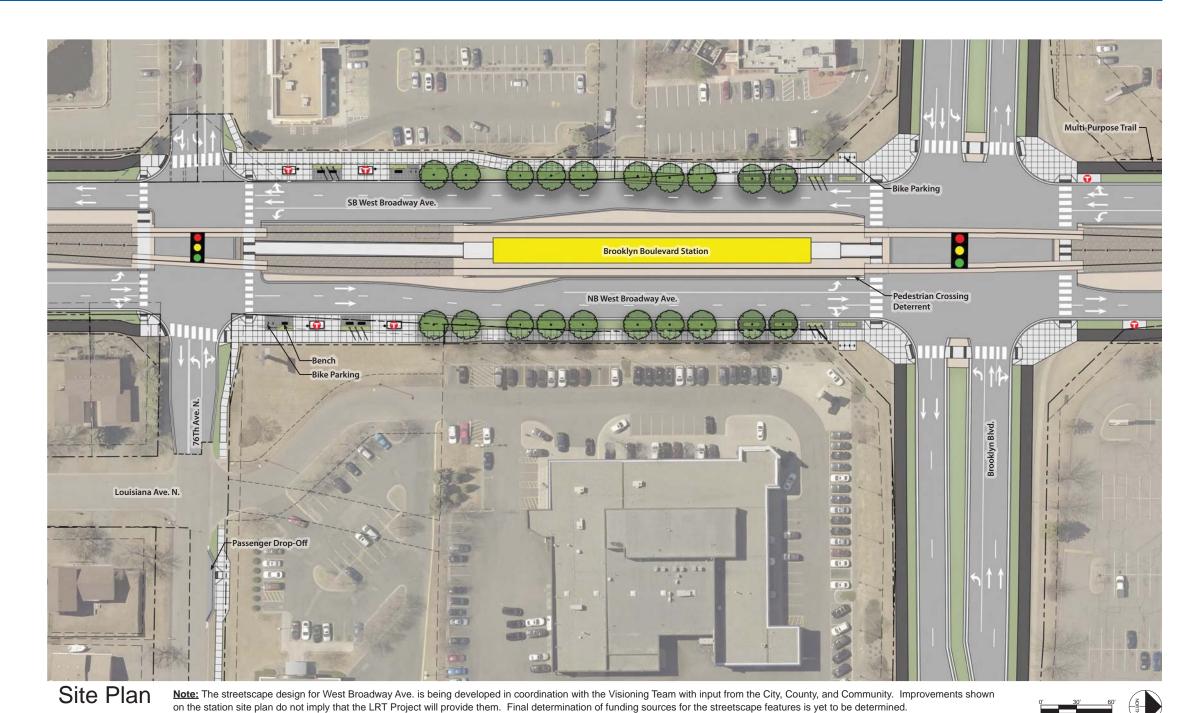

# BROOKLYN PARK BROOKLYN BLVD STATION DESIGN CONCEPTS

View from sidewalk looking Northwest

CONTEXT & CHARACTER WORKSHOPS

View from sidewalk looking Southeast