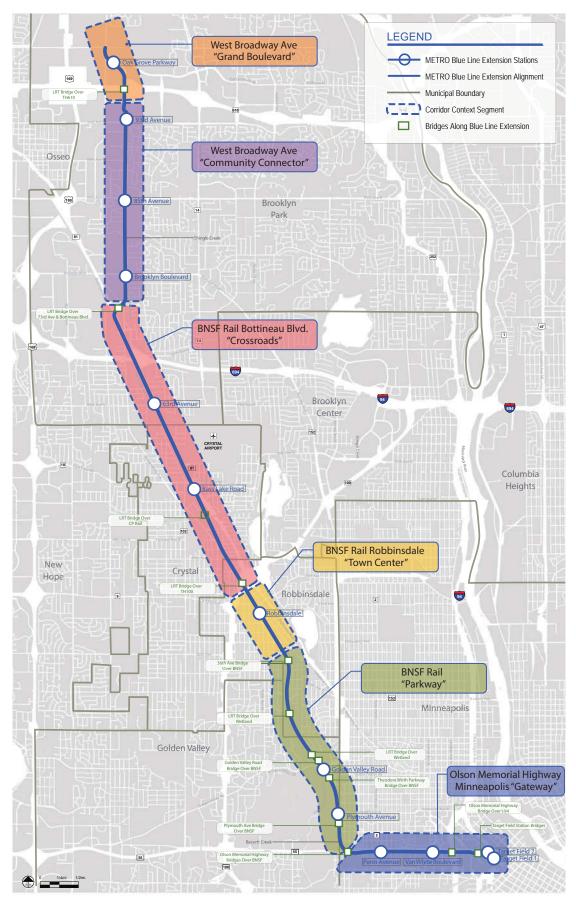

#### CORRIDOR FRAMEWORK MAP



#### TYPICAL PLATFORM ELEMENTS



#### TYPICAL STATION SITE ELEMENTS

- Pedestrian Access
- Bike Facilities
- Wayfinding
- Landscape

- Stormwater BMPs
- Bus Facilities
- Passenger Drop-Off
- Park-and-Ride

#### PLATFORM VARIATION OPPORTUNITIES

Information Kiosk

Card Validators

Receptacle

Waste



#### **BLUE LINE EXTENSION PLATFORM**







Heaters

**Speakers** 

Ticket Vending Machine







View from LRT platform towards pedestrian overpass



View from sidewalk looking Northwest



Site Plan



Aerial view of 63rd Ave Station





## Blue Line LRT Extension

# BROOKLYN PARK BROOKLYN BLVD STATION DESIGN CONCEPTS



















View from sidewalk looking Northwest











CONTEXT & CHARACTER WORKSHOPS











View from sidewalk looking Southeast



### BROOKLYN PARK 93RD