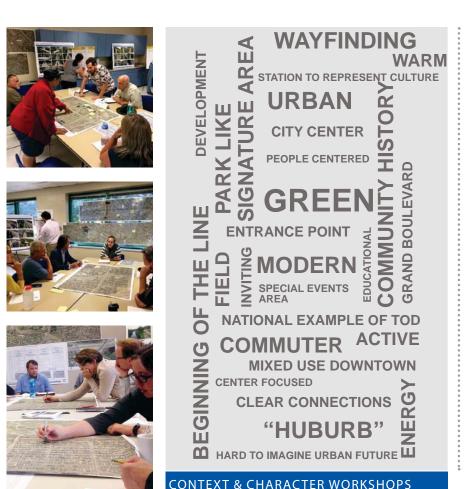

# BROOKLYN PARK BROOKLYN BLVD STATION DESIGN CONCEPTS

View from sidewalk looking Northwest

CONTEXT & CHARACTER WORKSHOPS

View from sidewalk looking Southeast