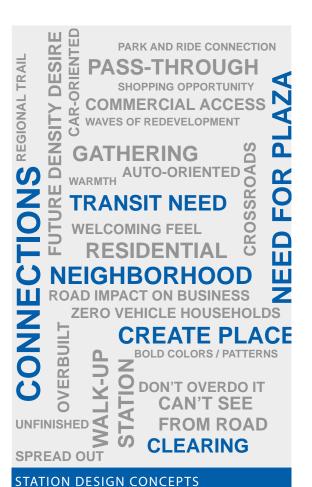

### BROOKLYN PARK 93RD AVE STATION DESIGN CONCEPTS

CONTEXT & CHARACTER WORKSHOPS

View from sidewalk looking Northwest

STATION DESIGN CONCEPTS

View from platform entry looking North

View of platform from entry looking Northwest