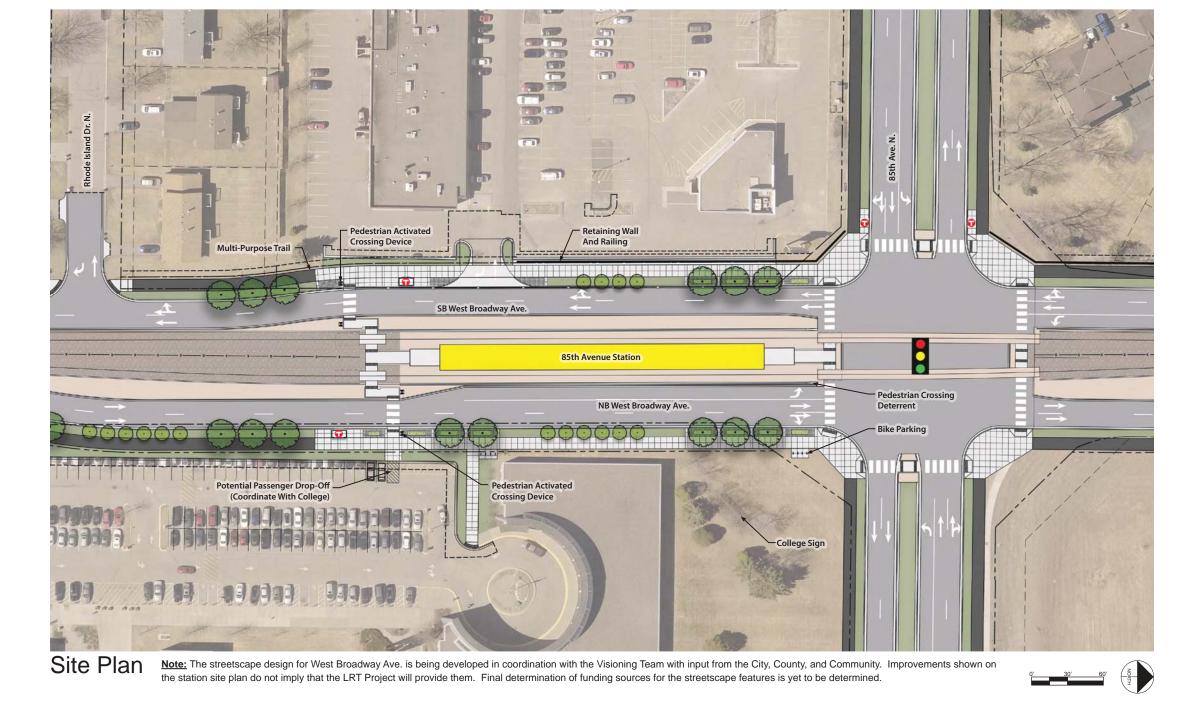

#### TYPICAL STATION SITE ELEMENTS

- Pedestrian Access
- Bike Facilities
- Wayfinding
- Landscape

- Stormwater BMPs
- Bus Facilities
- Passenger Drop-Off
- Park-and-Ride