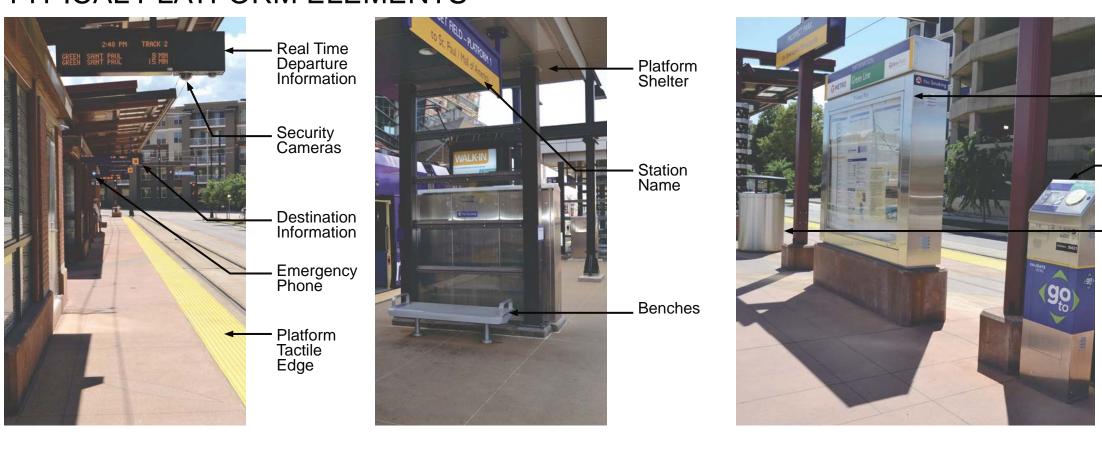

#### CORRIDOR FRAMEWORK MAP



#### TYPICAL PLATFORM ELEMENTS



#### TYPICAL STATION SITE ELEMENTS

- Pedestrian Access
- Bike Facilities
- Wayfinding
- Landscape

- Stormwater BMPs
- Bus Facilities
- Passenger Drop-Off
- Park-and-Ride

#### PLATFORM VARIATION OPPORTUNITIES

Information Kiosk

Card Validators

Receptacle

Waste



#### **BLUE LINE EXTENSION PLATFORM**







Heaters

**Speakers** 

Ticket Vending Machine







View from LRT platform towards pedestrian overpass



View from sidewalk looking Northwest



Site Plan



Aerial view of 63rd Ave Station





## Blue Line LRT Extension

# BROOKLYN PARK BROOKLYN BLVD STATION DESIGN CONCEPTS



















View from sidewalk looking Northwest











CONTEXT & CHARACTER WORKSHOPS











View from sidewalk looking Southeast



### BROOKLYN PARK 93RD AVE STATION DESIGN CONCEPTS