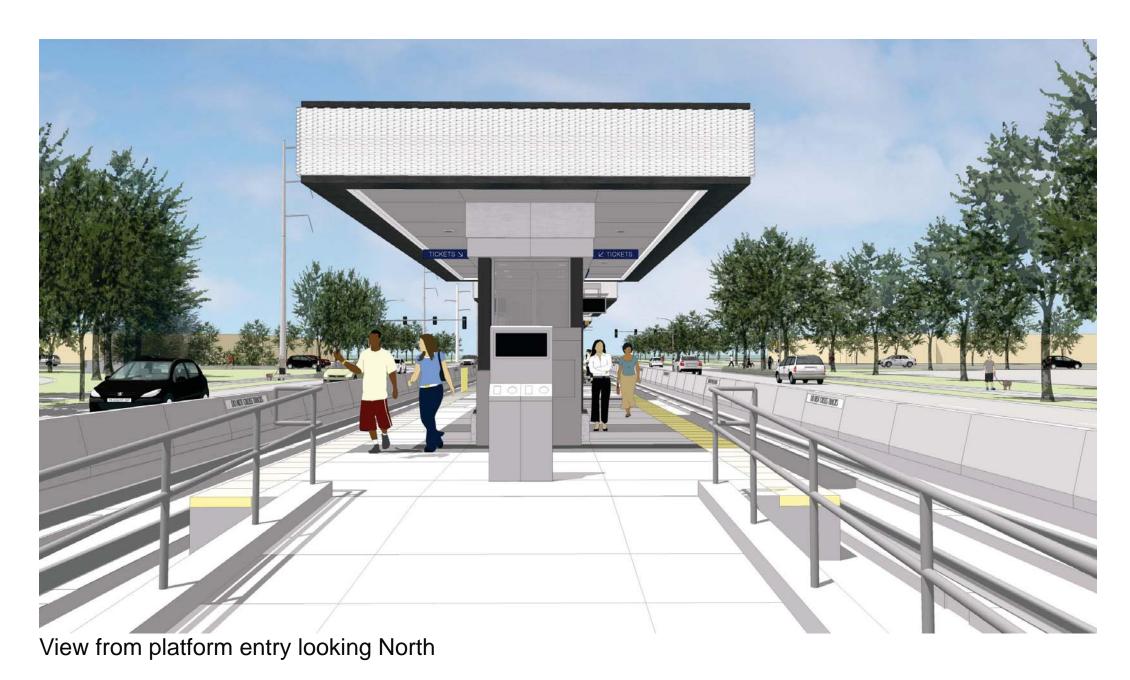

### BROOKLYN PARK 93RD AVE STATION DESIGN CONCEPTS

CONTEXT & CHARACTER WORKSHOPS

View from sidewalk looking Northwest

STATION DESIGN CONCEPTS

View from platform entry looking North

View of platform from entry looking Northwest