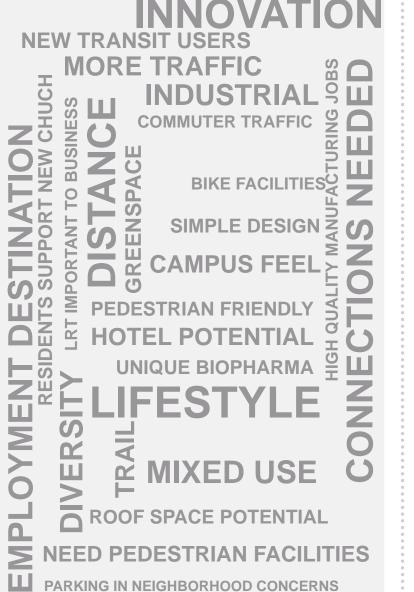

# BROOKLYN PARK BROOKLYN BLVD STATION DESIGN CONCEPTS

View from sidewalk looking Northwest

CONTEXT & CHARACTER WORKSHOPS

View from sidewalk looking Southeast