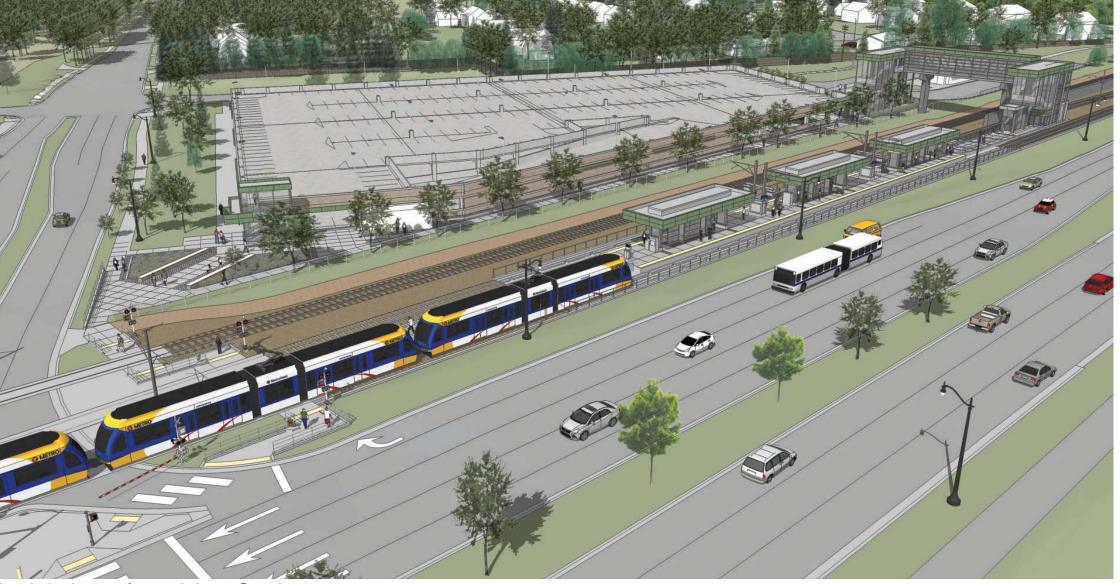

#### **BLUE LINE EXTENSION PLATFORM**

Heaters

**Speakers** 

Ticket Vending Machine

View from LRT platform towards pedestrian overpass

View from sidewalk looking Northwest

Site Plan

Aerial view of 63rd Ave Station

Aerial view of Oak Grove Parkway Station and parking structure