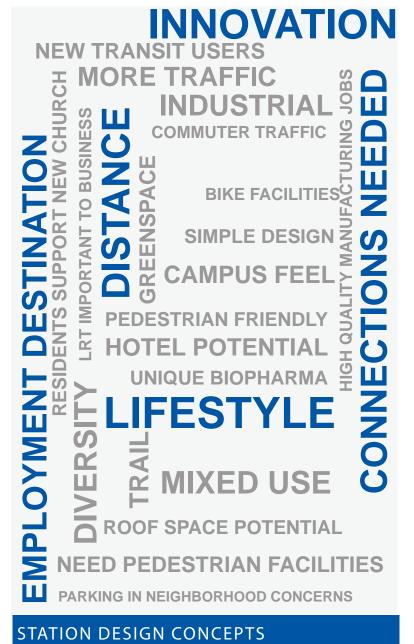

### BROOKLYN PARK 93RD AVE STATION DESIGN CONCEPTS

CONTEXT & CHARACTER WORKSHOPS

View from sidewalk looking Northwest

STATION DESIGN CONCEPTS

View from platform entry looking North

View of platform from entry looking Northwest