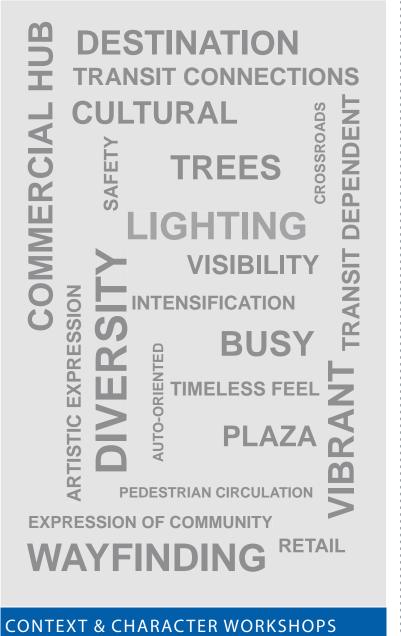

# BROOKLYN PARK BROOKLYN BLVD STATION DESIGN CONCEPTS

View from sidewalk looking Northwest

CONTEXT & CHARACTER WORKSHOPS

View from sidewalk looking Southeast

### BROOKLYN PARK 93RD AVE STATION DESIGN CONCEPTS

CONTEXT & CHARACTER WORKSHOPS

View from sidewalk looking Northwest

STATION DESIGN CONCEPTS

View from platform entry looking North

View of platform from entry looking Northwest