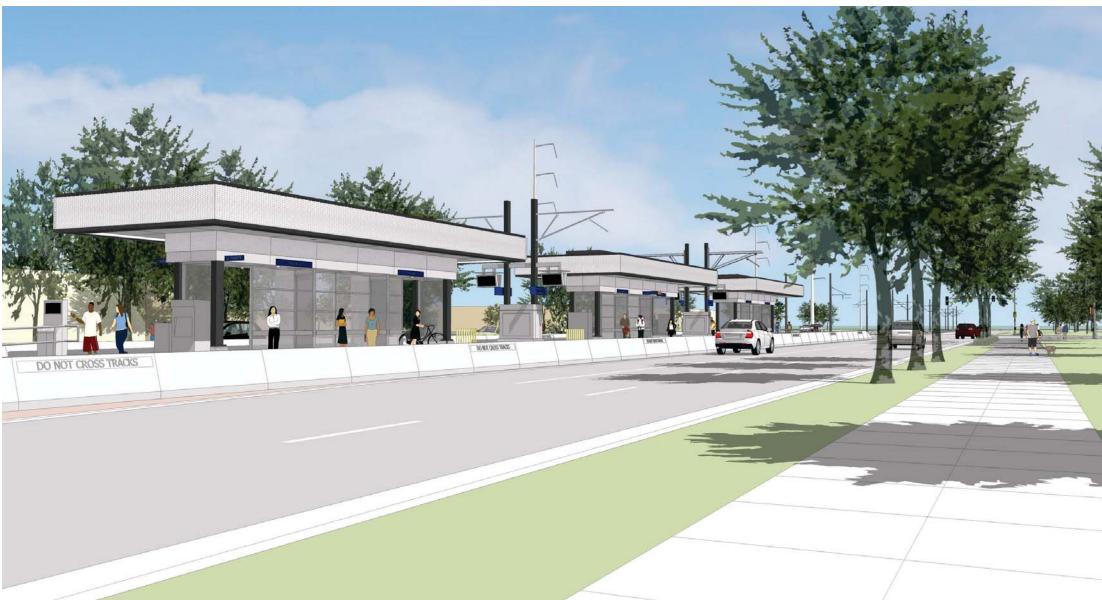

### BROOKLYN PARK 93RD AVE STATION DESIGN CONCEPTS

CONTEXT & CHARACTER WORKSHOPS

View from sidewalk looking Northwest

STATION DESIGN CONCEPTS

View from platform entry looking North

View of platform from entry looking Northwest