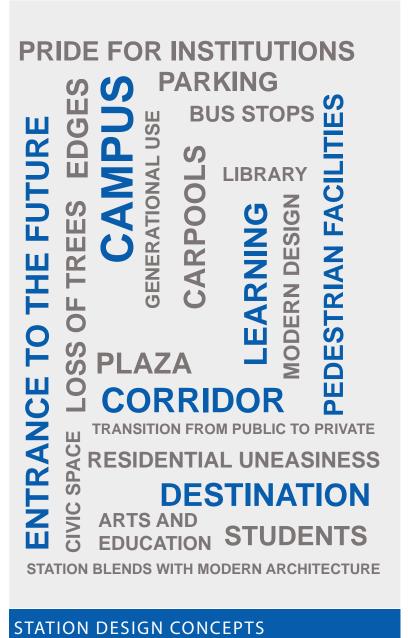

### BROOKLYN PARK 93RD AVE STATION DESIGN CONCEPTS

CONTEXT & CHARACTER WORKSHOPS

View from sidewalk looking Northwest

STATION DESIGN CONCEPTS

View from platform entry looking North

View of platform from entry looking Northwest