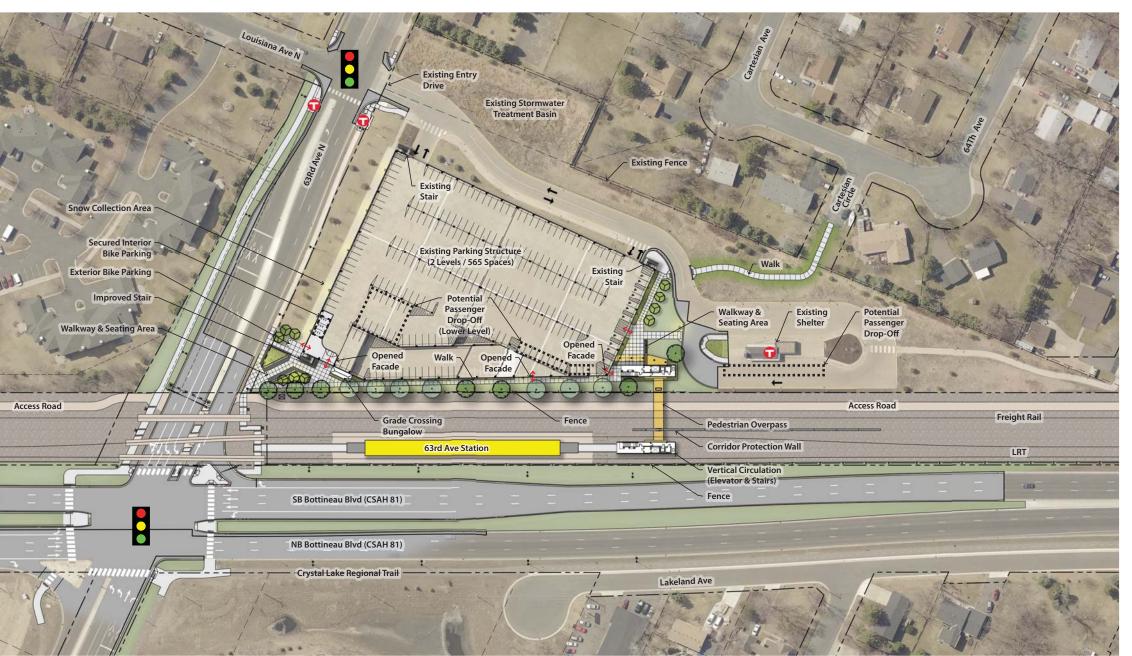

#### **BLUE LINE EXTENSION PLATFORM**

Heaters

**Speakers** 

Ticket Vending Machine

View from LRT platform towards pedestrian overpass

View from sidewalk looking Northwest

Site Plan

Aerial view of 63rd Ave Station