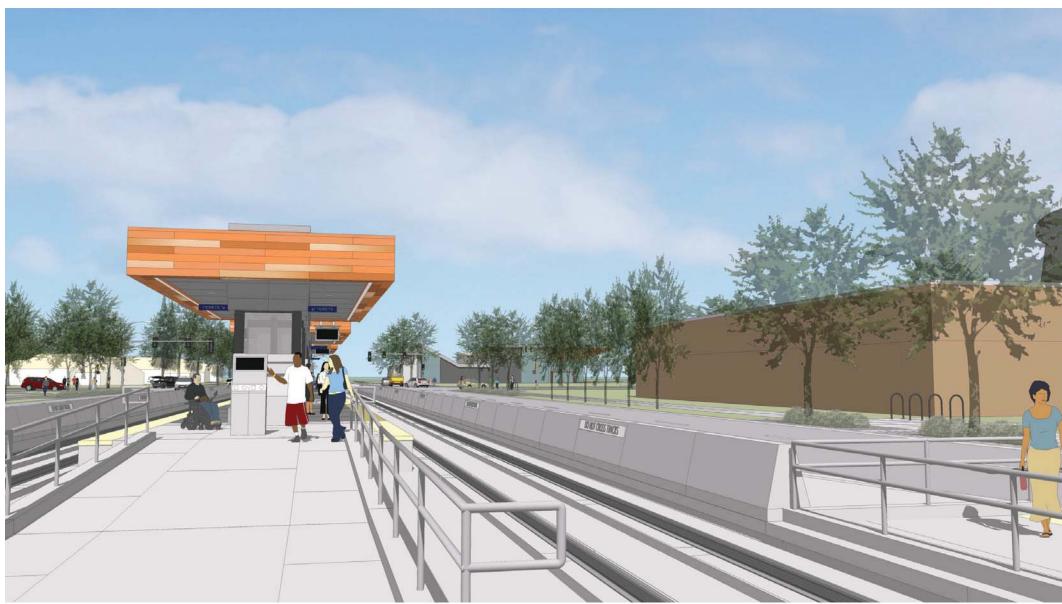

### BROOKLYN PARK 93RD AVE STATION DESIGN CONCEPTS

CONTEXT & CHARACTER WORKSHOPS

View from sidewalk looking Northwest

STATION DESIGN CONCEPTS

View from platform entry looking North

View of platform from entry looking Northwest