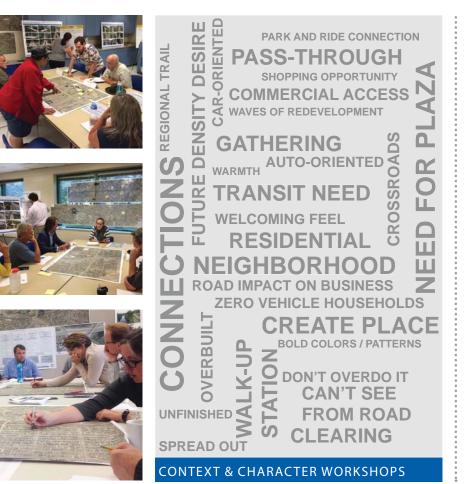

# BROOKLYN PARK BROOKLYN BLVD STATION DESIGN CONCEPTS

View from sidewalk looking Northwest

CONTEXT & CHARACTER WORKSHOPS

View from sidewalk looking Southeast