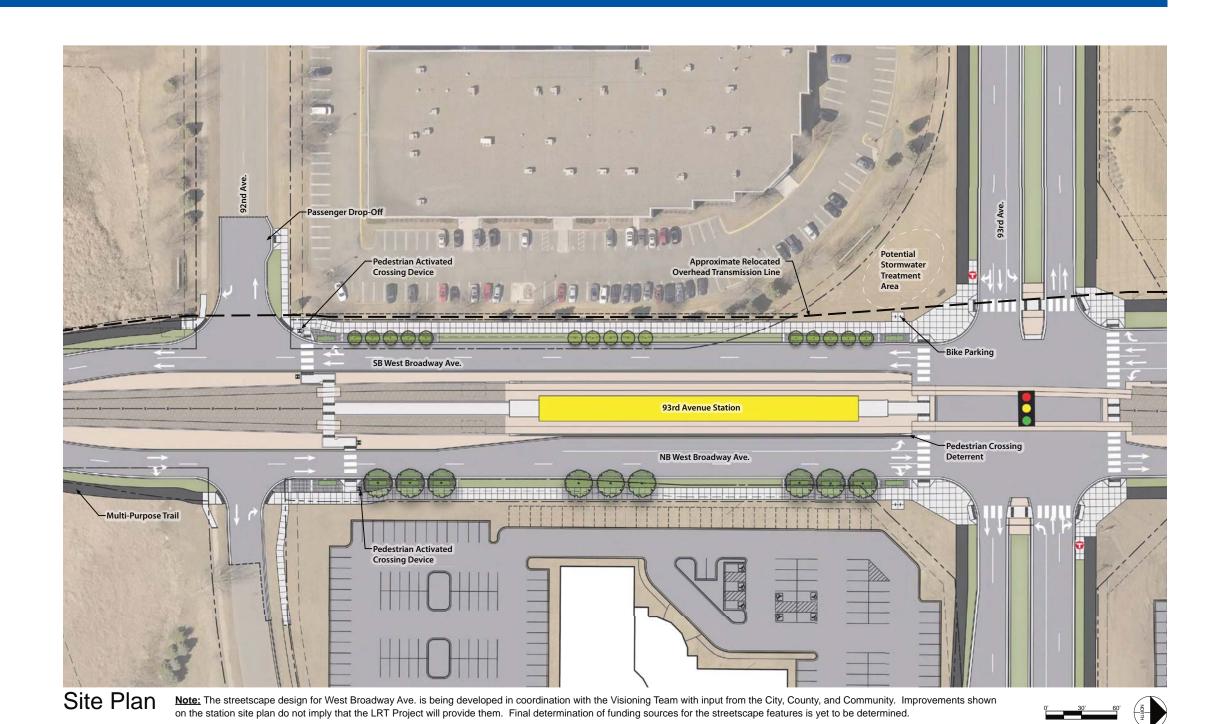

### BROOKLYN PARK 93RD AVE STATION DESIGN CONCEPTS

CONTEXT & CHARACTER WORKSHOPS

View from sidewalk looking Northwest

STATION DESIGN CONCEPTS

View from platform entry looking North

View of platform from entry looking Northwest