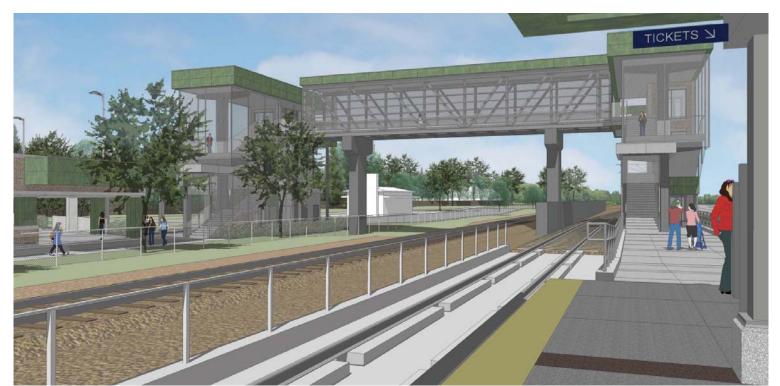

#### **BLUE LINE EXTENSION PLATFORM**

Heaters

**Speakers** 

Ticket Vending Machine

View from LRT platform towards pedestrian overpass

View from sidewalk looking Northwest

Site Plan

Aerial view of 63rd Ave Station