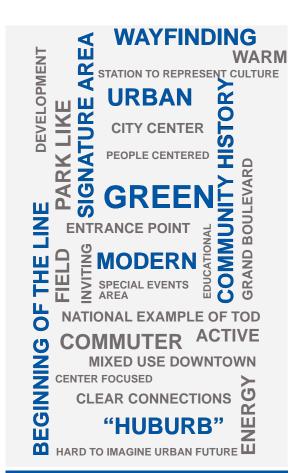

# BROOKLYN PARK BROOKLYN BLVD STATION DESIGN CONCEPTS

View from sidewalk looking Northwest

CONTEXT & CHARACTER WORKSHOPS

View from sidewalk looking Southeast