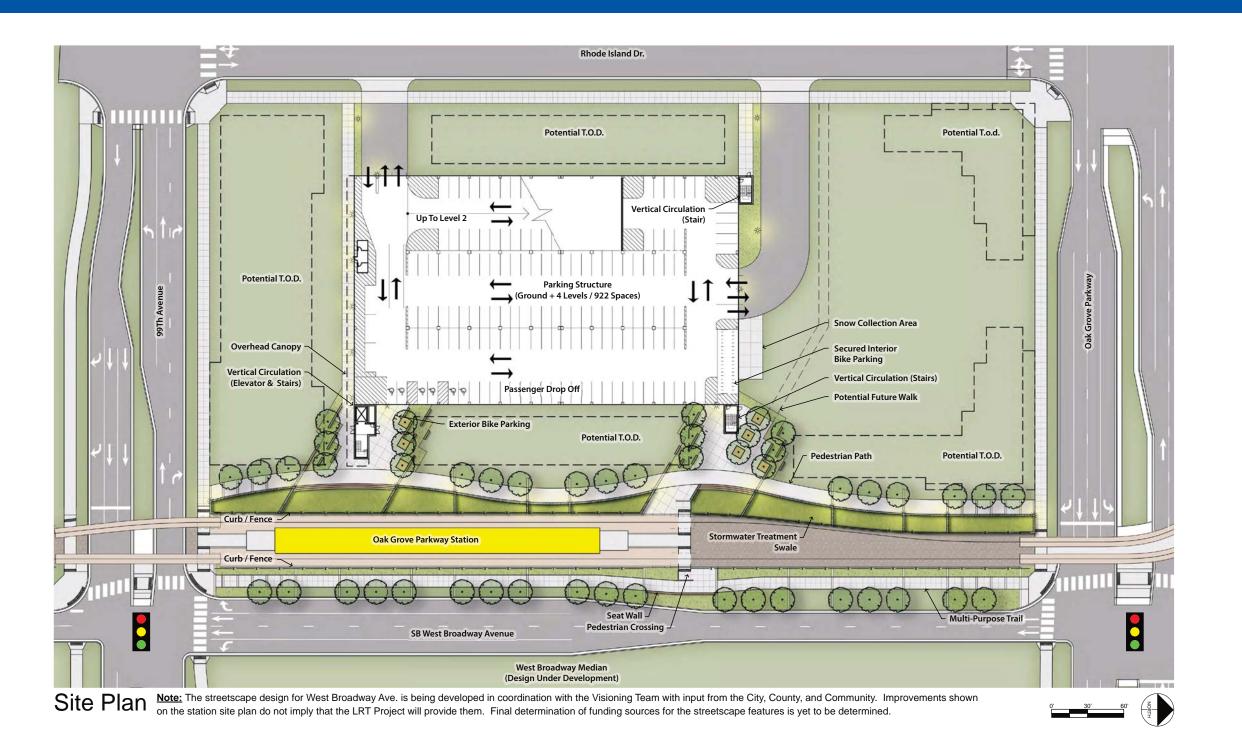

RTUNITIES

Information Kiosk

Card Validators

Receptacle

Waste



#### **BLUE LINE EXTENSION PLATFORM**







Heaters

**Speakers** 

Ticket Vending Machine







View from LRT platform towards pedestrian overpass



View from sidewalk looking Northwest



Site Plan



Aerial view of 63rd Ave Station





## Blue Line LRT Extension

# BROOKLYN PARK BROOKLYN BLVD STATION DESIGN CONCEPTS



















View from sidewalk looking Northwest











CONTEXT & CHARACTER WORKSHOPS











View from sidewalk looking Southeast



### BROOKLYN PARK 93RD AVE STATION DESIGN CONCEPTS









CONTEXT & CHARACTER WORKSHOPS









View from sidewalk looking Northwest







STATION DESIGN CONCEPTS



View from platform entry looking North



View of platform from entry looking Northwest





Aerial view of Oak Grove Parkway Station and parking structure