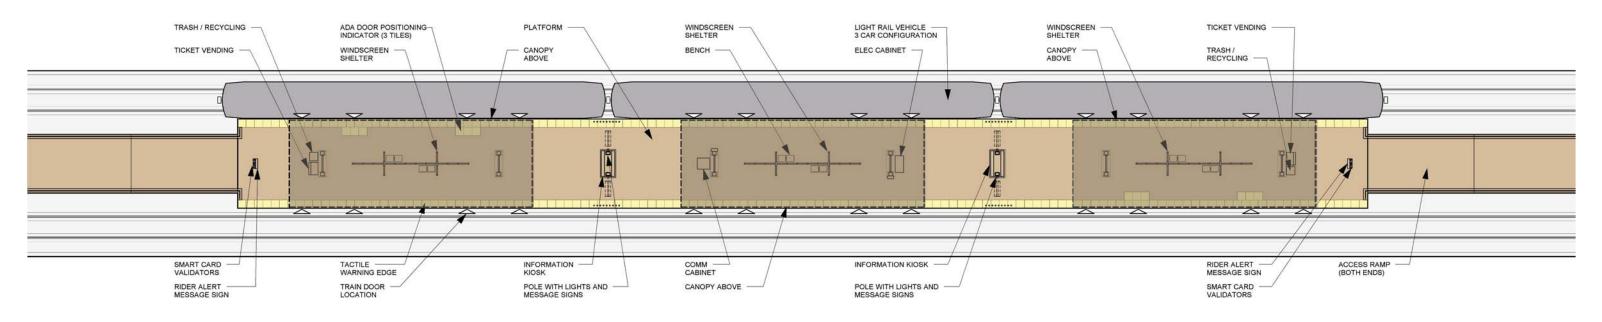

#### **BLUE LINE EXTENSION PLATFORM**

Heaters

**Speakers** 

Ticket Vending Machine

View from LRT platform towards pedestrian overpass

View from sidewalk looking Northwest

Site Plan

Aerial view of 63rd Ave Station