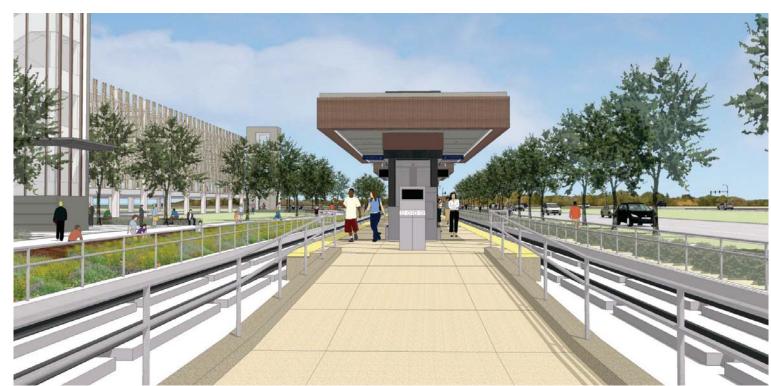

### BROOKLYN PARK 93RD AVE STATION DESIGN CONCEPTS

CONTEXT & CHARACTER WORKSHOPS

View from sidewalk looking Northwest

STATION DESIGN CONCEPTS

View from platform entry looking North

View of platform from entry looking Northwest