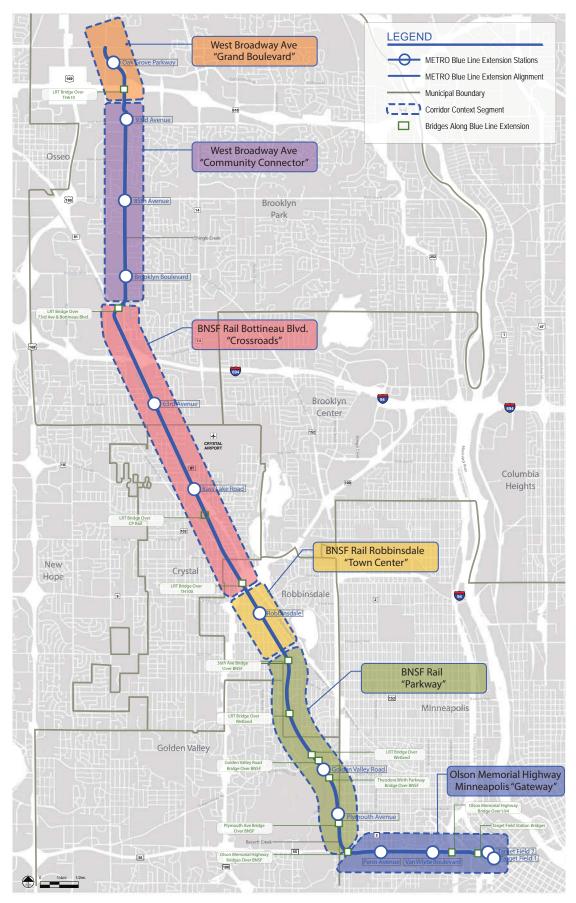

#### CORRIDOR FRAMEWORK MAP



#### TYPICAL PLATFORM ELEMENTS



#### TYPICAL STATION SITE ELEMENTS

- Pedestrian Access
- Bike Facilities
- Wayfinding
- Landscape

- Stormwater BMPs
- Bus Facilities
- Passenger Drop-Off
- Park-and-Ride

#### PLATFORM VARIATION OPPORTUNITIES

Information Kiosk

Card Validators

Receptacle

Waste



## **BLUE LINE EXTENSION PLATFORM**







Heaters

**Speakers** 

Ticket Vending Machine

## **EXISTING CONDITIONS**



Westbound view at Interstate-94



Westbound view at Van White Blvd



Westbound view at Wayman AME and Seed Academy



Westbound view at Penn Ave



Westbound view at Thomas Ave

## COMMUNITY DESIGN WORKSHOP







BIG COMMECTING THE COMMUNITY

BIG COMMUNITY FEEL TO SEE THE COMMUNITY FEEL TO SEE THE CONTINUITY FEEL TO SEE THE COMMUNITY FEEL TO SE THE COMMUNITY FEEL TO SE