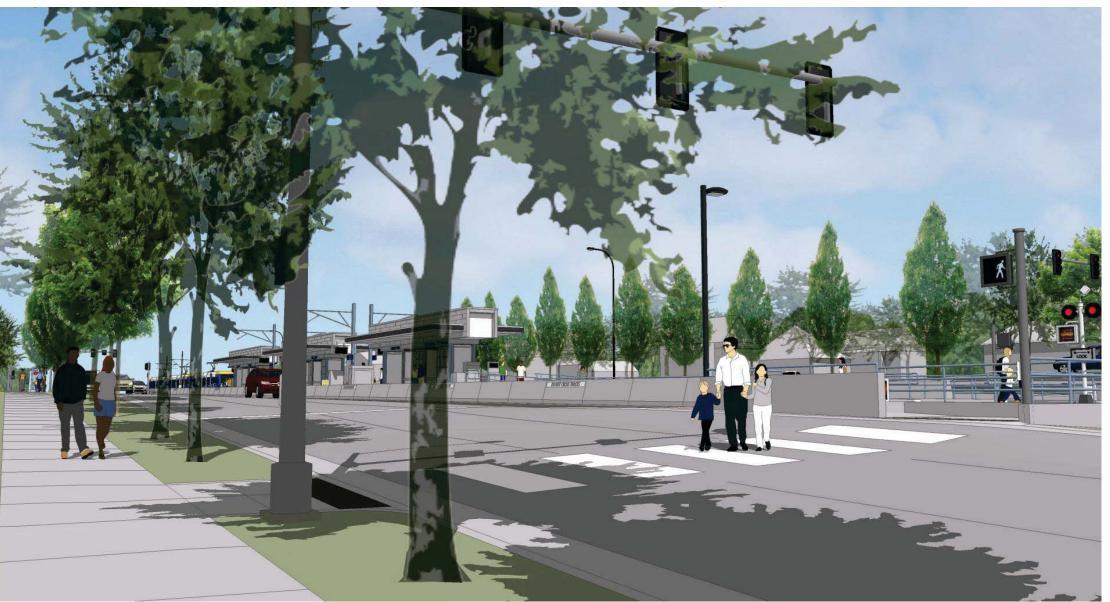

Olson Memorial Highway between Newton Avenue and Oliver Avenue - mid-block view looking North