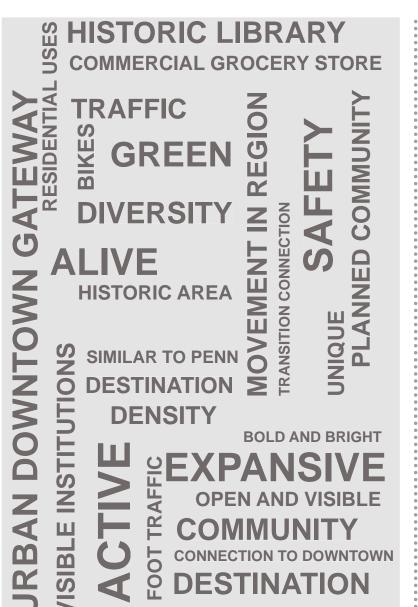

## COMMUNITY DESIGN WORKSHOP

BIG COMMECTING THE COMMUNITY

BIG COMMUNITY FEEL TO SEE THE COMMUNITY FEEL TO SEE THE CONTINUITY FEEL TO SEE THE COMMUNITY FEEL TO SE THE COMMUNITY FEEL TO SE