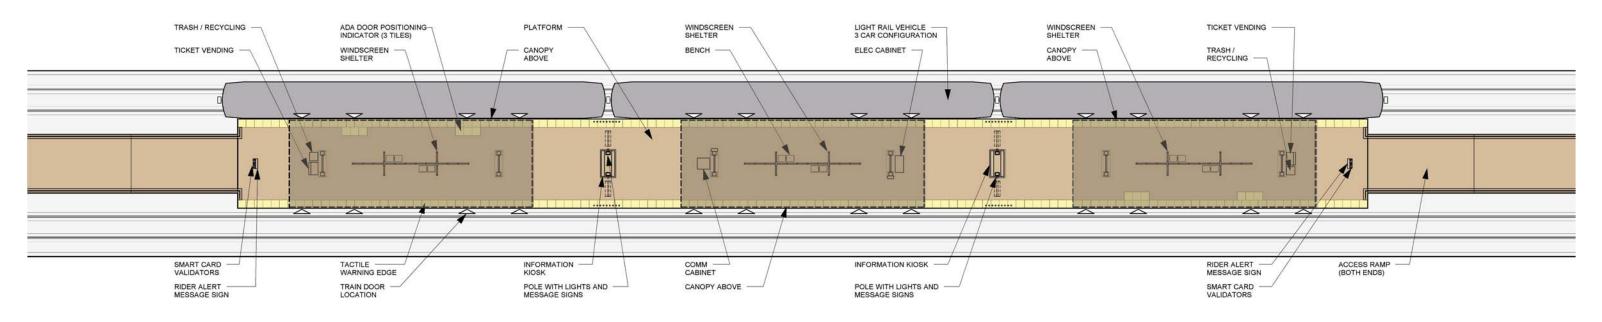

#### TYPICAL STATION SITE ELEMENTS

- Pedestrian Access
- Bike Facilities
- Wayfinding
- Landscape

- Stormwater BMPs
- Bus Facilities
- Passenger Drop-Off
- Park-and-Ride