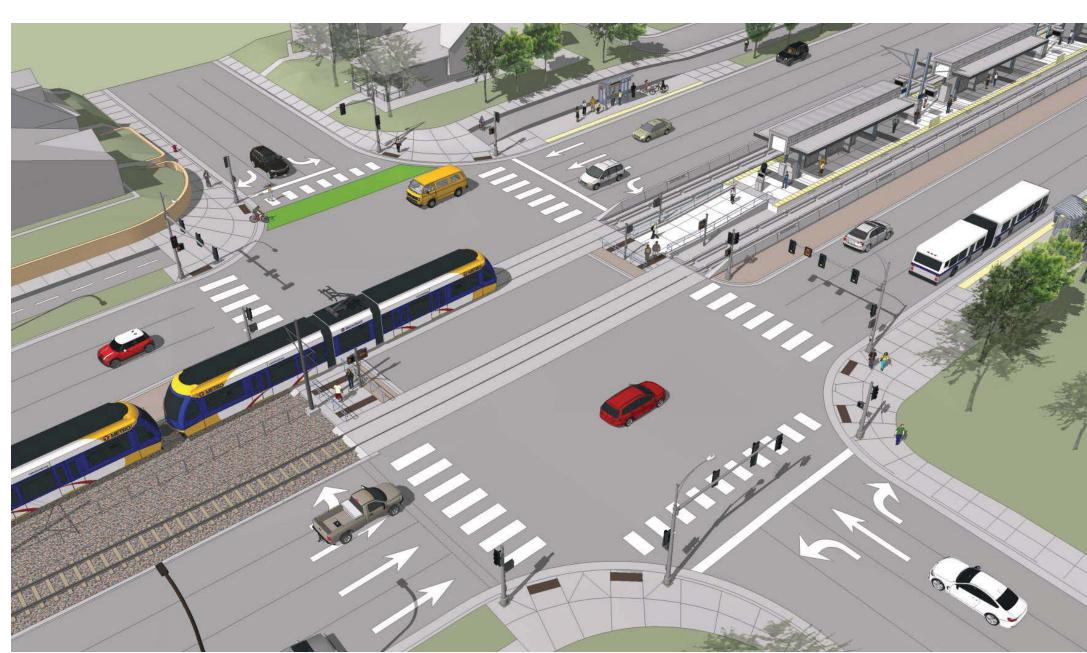

## STREETSCAPE DESIGN CONCEPT FRAMEWORK

Penn Avenue and Olson Memorial Highway looking Northeast

Olson Memorial Highway between Newton Avenue and Oliver Avenue looking Northwest

View from Southeast corner of Penn Avenue and Olson Memorial Highway