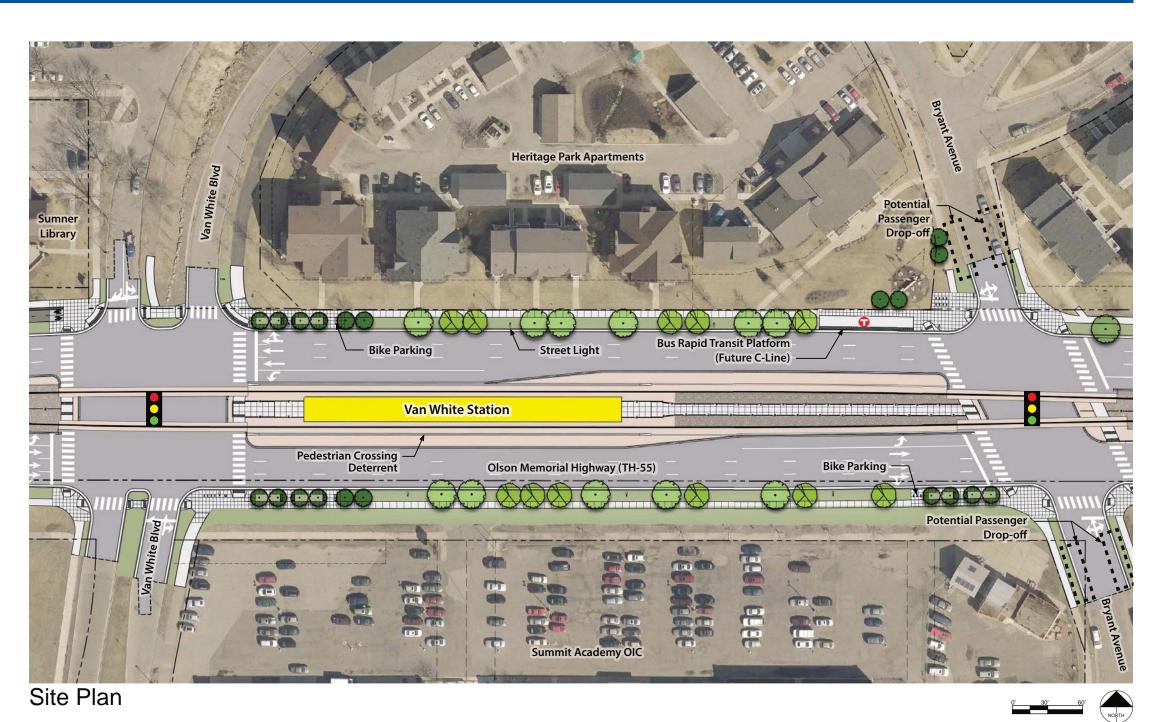

#### TYPICAL STATION SITE ELEMENTS

- Pedestrian Access
- Bike Facilities
- Wayfinding
- Landscape

- Stormwater BMPs
- Bus Facilities
- Passenger Drop-Off
- Park-and-Ride