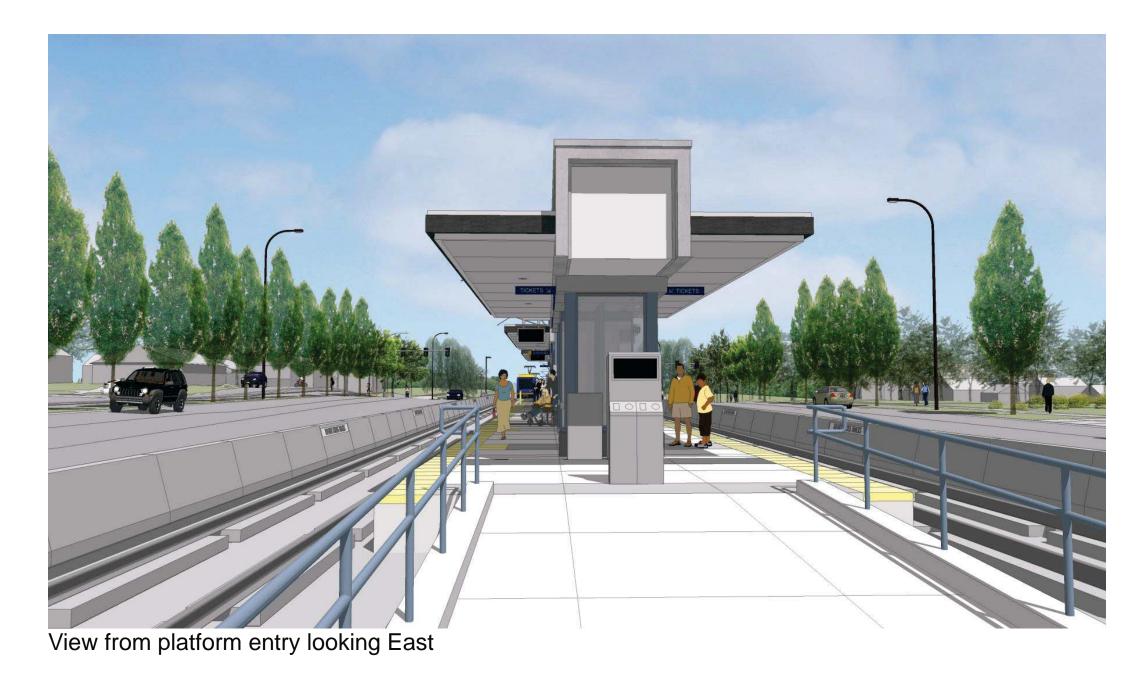

## STREETSCAPE DESIGN CONCEPT FRAMEWORK

Penn Avenue and Olson Memorial Highway looking Northeast

Olson Memorial Highway between Newton Avenue and Oliver Avenue looking Northwest

View from Southeast corner of Penn Avenue and Olson Memorial Highway