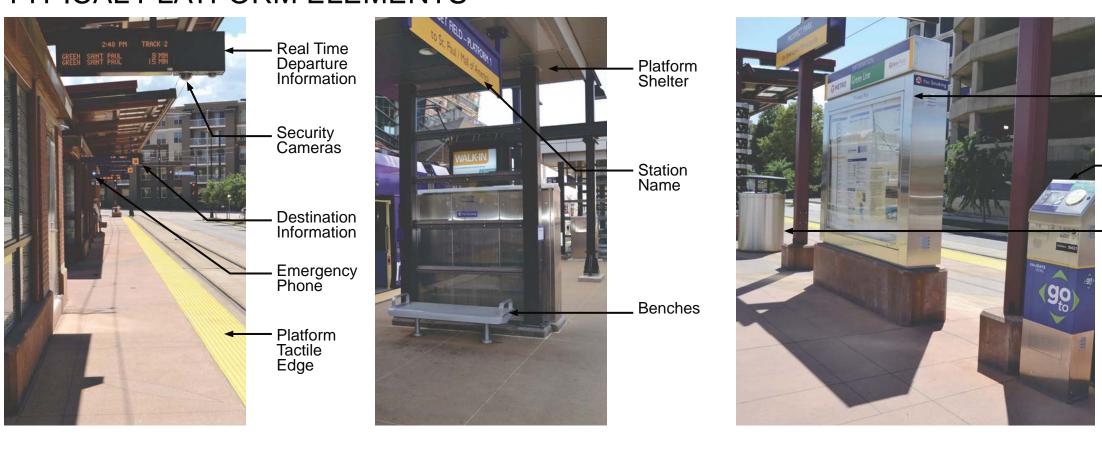

#### CORRIDOR FRAMEWORK MAP



#### TYPICAL PLATFORM ELEMENTS



#### TYPICAL STATION SITE ELEMENTS

- Pedestrian Access
- Bike Facilities
- Wayfinding
- Landscape

- Stormwater BMPs
- Bus Facilities
- Passenger Drop-Off
- Park-and-Ride

#### PLATFORM VARIATION OPPORTUNITIES

Information Kiosk

Card Validators

Receptacle

Waste



## **BLUE LINE EXTENSION PLATFORM**







Heaters

**Speakers** 

Ticket Vending Machine

## **EXISTING CONDITIONS**



Westbound view at Interstate-94



Westbound view at Van White Blvd



Westbound view at Wayman AME and Seed Academy



Westbound view at Penn Ave



Westbound view at Thomas Ave

## COMMUNITY DESIGN WORKSHOP







BIG COMMECTING THE COMMUNITY

BIG COMMUNITY FEEL TO SEE THE COMMUNITY FEEL TO SEE THE CONTINUITY FEEL TO SEE THE COMMUNITY FEEL TO SE THE COMMUNITY FEEL TO SE



## STREETSCAPE DESIGN CONCEPT