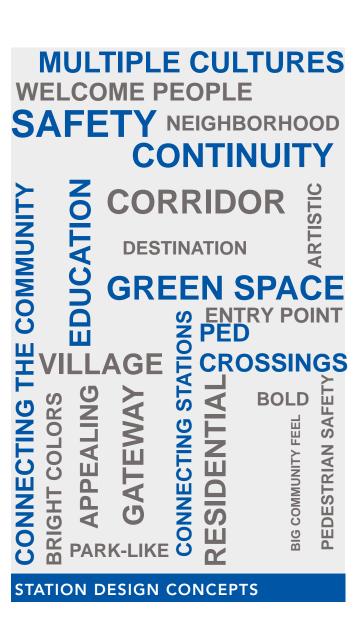

## COMMUNITY DESIGN WORKSHOP

BIG COMMECTING THE COMMUNITY

BIG COMMUNITY FEEL TO SEE THE COMMUNITY FEEL TO SEE THE CONTINUITY FEEL TO SEE THE COMMUNITY FEEL TO SE THE COMMUNITY FEEL TO SE