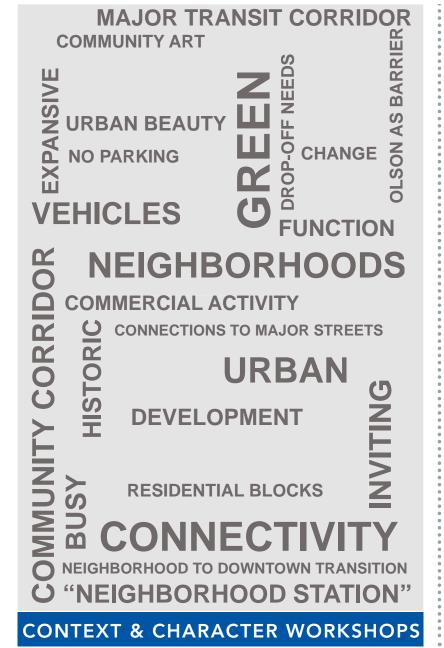

# MINNEAPOLIS PENN AVE STATION DESIGN CONCEPTS

View from sidewalk looking Northwest

CONTEXT & CHARACTER WORKSHOPS

View from sidewalk looking Northeast