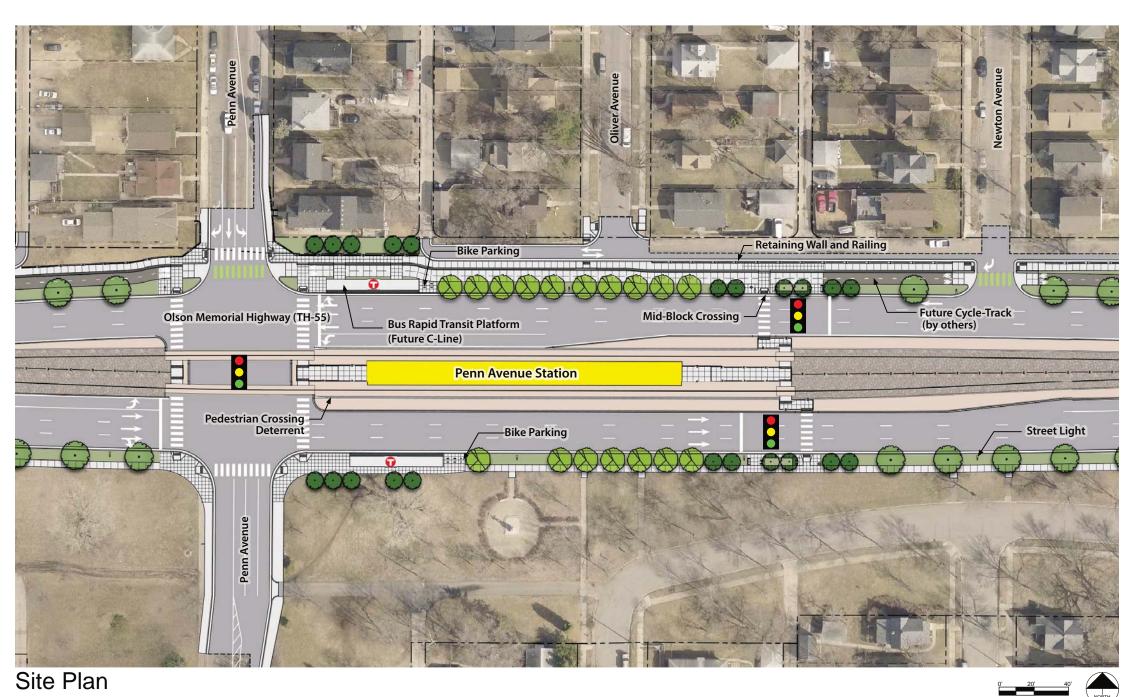

#### TYPICAL STATION SITE ELEMENTS

- Pedestrian Access
- Bike Facilities
- Wayfinding
- Landscape

- Stormwater BMPs
- Bus Facilities
- Passenger Drop-Off
- Park-and-Ride

#### PLATFORM VARIATION OPPORTUNITIES

Information Kiosk

Card Validators

Receptacle

Waste

## **BLUE LINE EXTENSION PLATFORM**

Heaters

**Speakers** 

Ticket Vending Machine