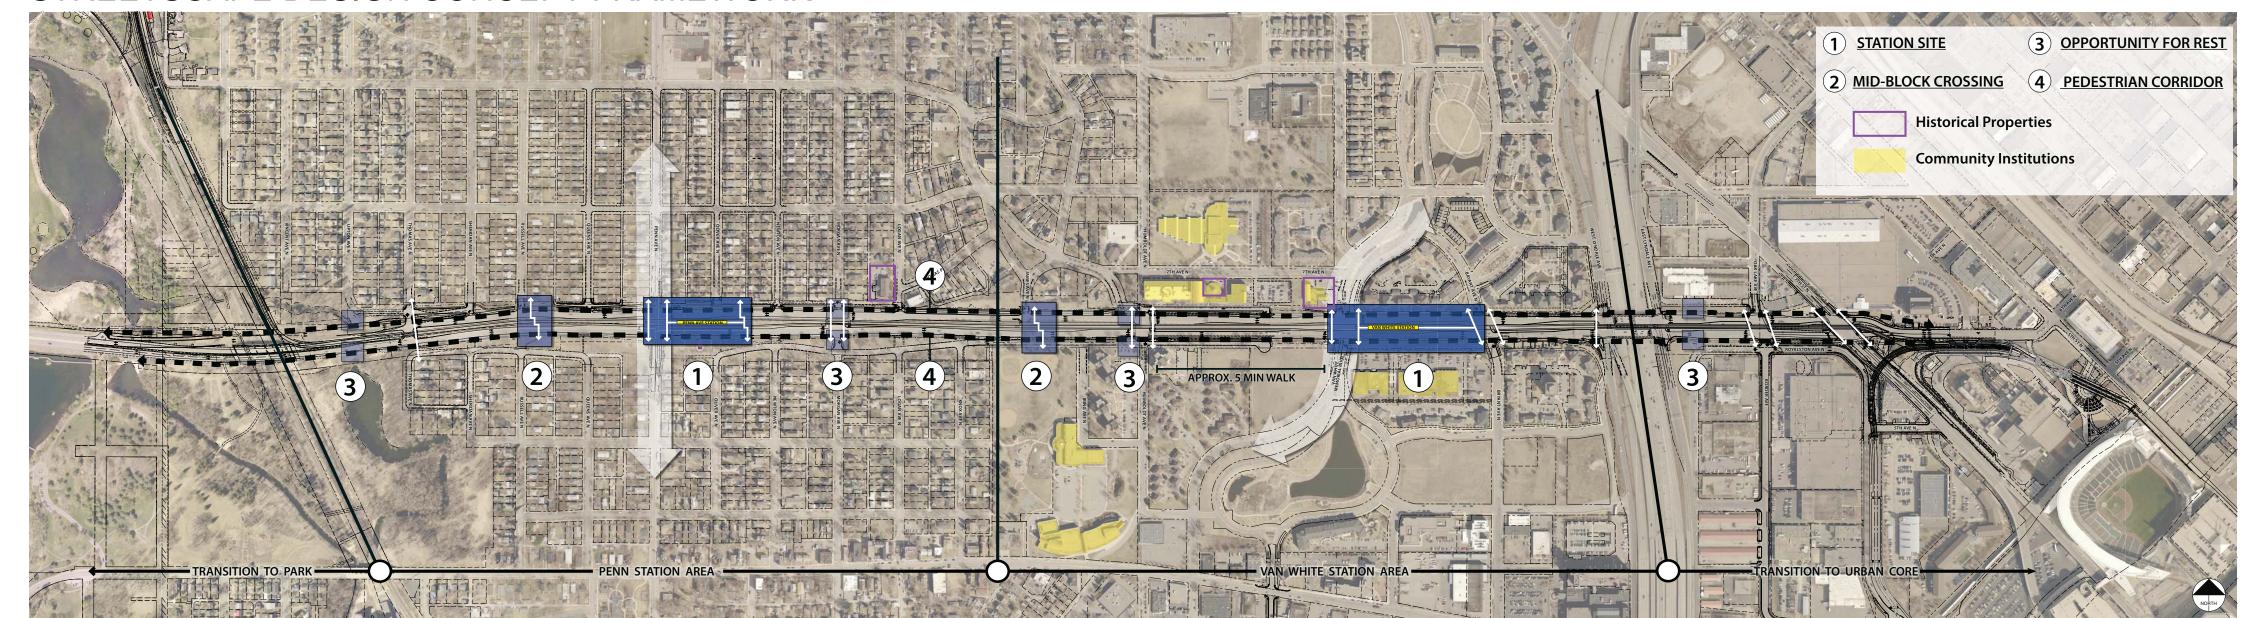

CAL STATION SITE ELEMENTS

- Pedestrian Access
- Bike Facilities
- Wayfinding
- Landscape

- Stormwater BMPs
- Bus Facilities
- Passenger Drop-Off
- Park-and-Ride

#### PLATFORM VARIATION OPPORTUNITIES

Information Kiosk

Card Validators

Receptacle

Waste



## **BLUE LINE EXTENSION PLATFORM**







Heaters

**Speakers** 

Ticket Vending Machine

## **EXISTING CONDITIONS**



Westbound view at Interstate-94



Westbound view at Van White Blvd



Westbound view at Wayman AME and Seed Academy



Westbound view at Penn Ave



Westbound view at Thomas Ave

## COMMUNITY DESIGN WORKSHOP







BIG COMMECTING THE COMMUNITY

BIG COMMUNITY FEEL TO SEE THE COMMUNITY FEEL TO SEE THE CONTINUITY FEEL TO SEE THE COMMUNITY FEEL TO SE THE COMMUNITY FEEL TO SE



## STREETSCAPE DESIGN CONCEPT FRAMEWORK









Penn Avenue and Olson Memorial Highway looking Northeast



Olson Memorial Highway between Newton Avenue and Oliver Avenue looking Northwest



View from Southeast corner of Penn Avenue and Olson Memorial Highway



Olson Memorial Highway between Newton Avenue and Oliver Avenue - mid-block view looking North



# MINNEAPOLIS PENN AVE STATION DESIGN CONCEPTS

















View from sidewalk looking Northwest











CONTEXT & CHARACTER WORKSHOPS











View from sidewalk looking Northeast