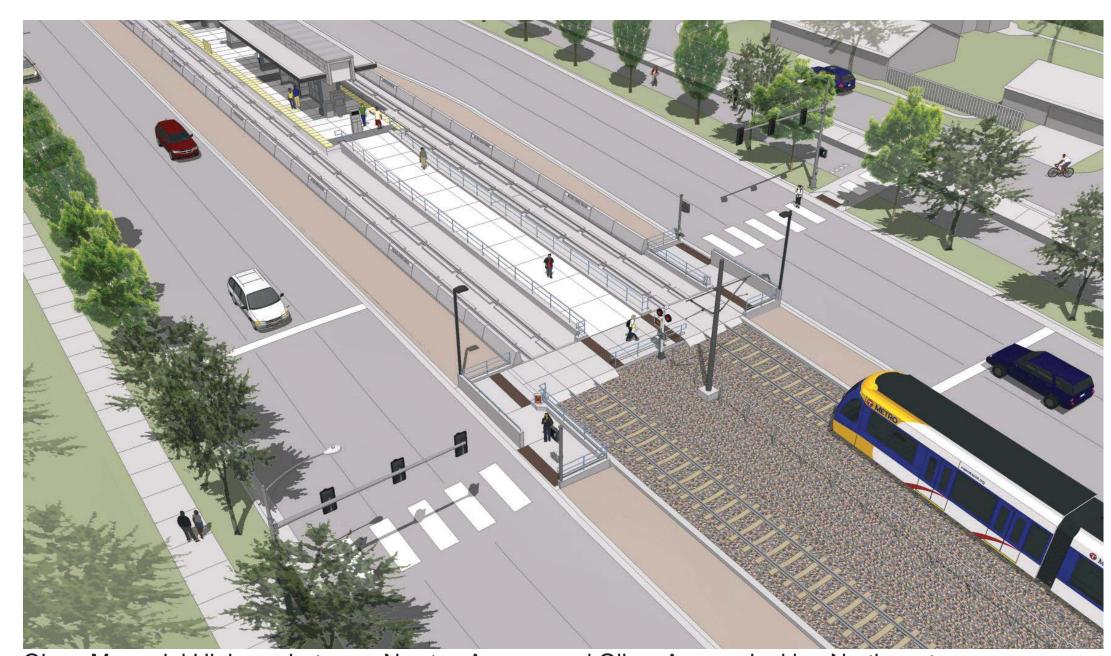

## STREETSCAPE DESIGN CONCEPT FRAMEWORK

Penn Avenue and Olson Memorial Highway looking Northeast

Olson Memorial Highway between Newton Avenue and Oliver Avenue looking Northwest

View from Southeast corner of Penn Avenue and Olson Memorial Highway

Olson Memorial Highway between Newton Avenue and Oliver Avenue - mid-block view looking North