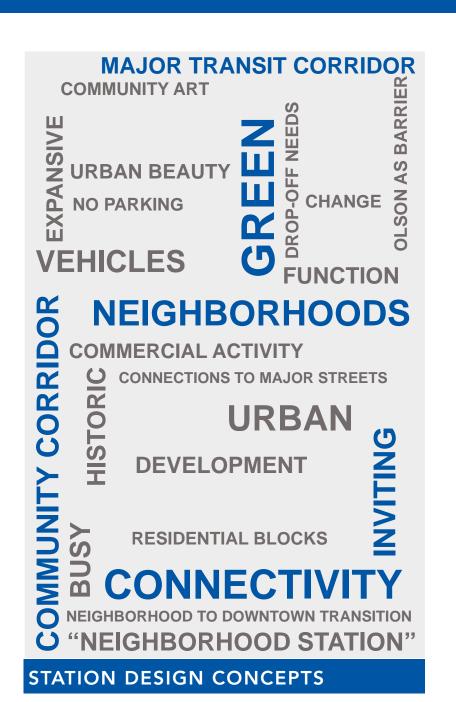

# MINNEAPOLIS PENN AVE STATION DESIGN CONCEPTS

View from sidewalk looking Northwest

CONTEXT & CHARACTER WORKSHOPS

View from sidewalk looking Northeast