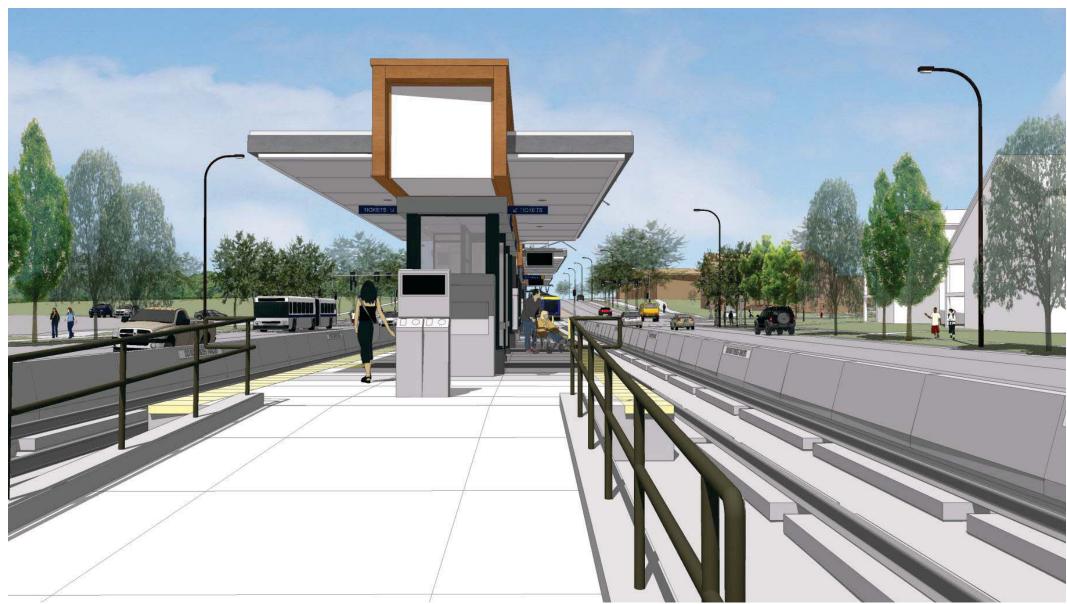

t Wayman AME and Seed Academy



Westbound view at Penn Ave



Westbound view at Thomas Ave

## COMMUNITY DESIGN WORKSHOP







BIG COMMECTING THE COMMUNITY

BIG COMMUNITY FEEL TO SEE THE COMMUNITY FEEL TO SEE THE CONTINUITY FEEL TO SEE THE COMMUNITY FEEL TO SE THE COMMUNITY FEEL TO SE



## STREETSCAPE DESIGN CONCEPT FRAMEWORK









Penn Avenue and Olson Memorial Highway looking Northeast



Olson Memorial Highway between Newton Avenue and Oliver Avenue looking Northwest



View from Southeast corner of Penn Avenue and Olson Memorial Highway



Olson Memorial Highway between Newton Avenue and Oliver Avenue - mid-block view looking North



# MINNEAPOLIS PENN AVE STATION DESIGN CONCEPTS

















View from sidewalk looking Northwest











CONTEXT & CHARACTER WORKSHOPS











View from sidewalk looking Northeast