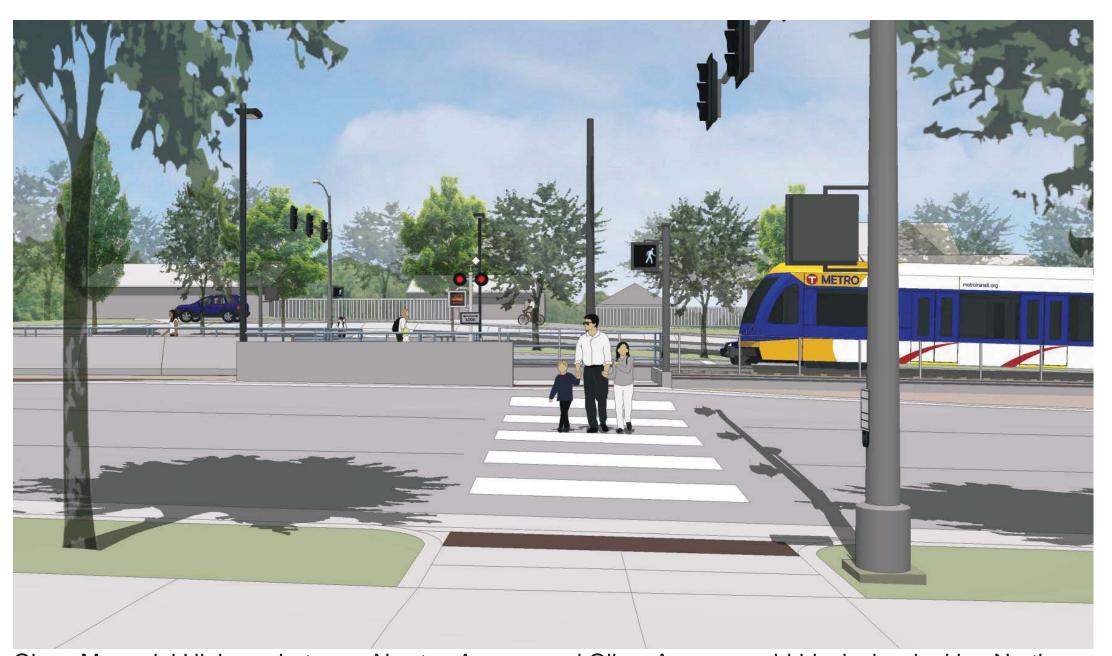

## STREETSCAPE DESIGN CONCEPT FRAMEWORK

Penn Avenue and Olson Memorial Highway looking Northeast

Olson Memorial Highway between Newton Avenue and Oliver Avenue looking Northwest

View from Southeast corner of Penn Avenue and Olson Memorial Highway

Olson Memorial Highway between Newton Avenue and Oliver Avenue - mid-block view looking North