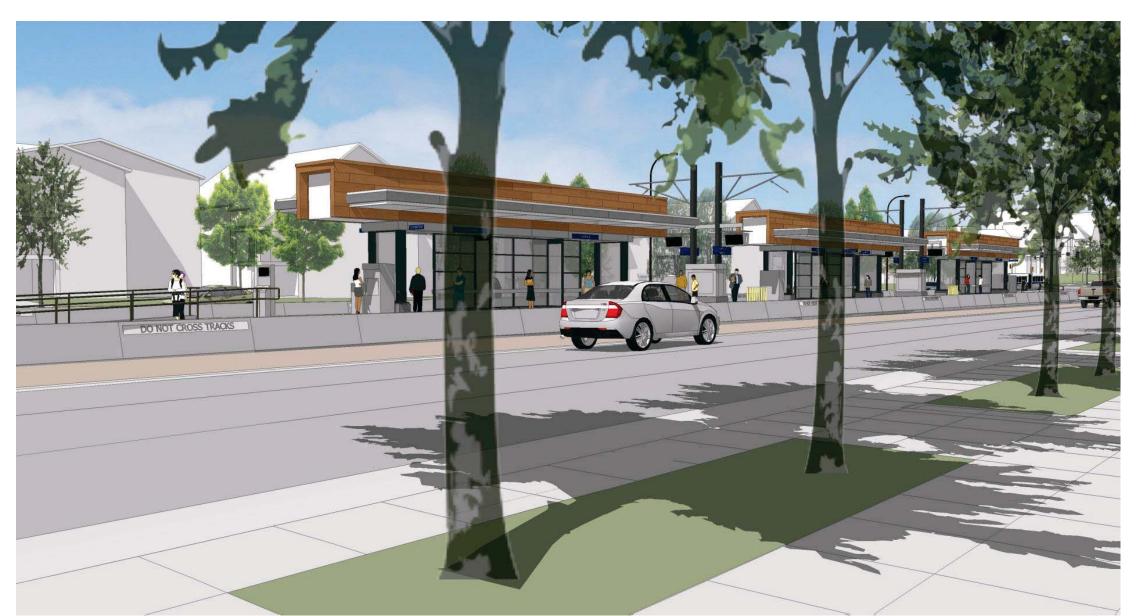

# MINNEAPOLIS PENN AVE STATION DESIGN CONCEPTS

View from sidewalk looking Northwest

CONTEXT & CHARACTER WORKSHOPS

View from sidewalk looking Northeast