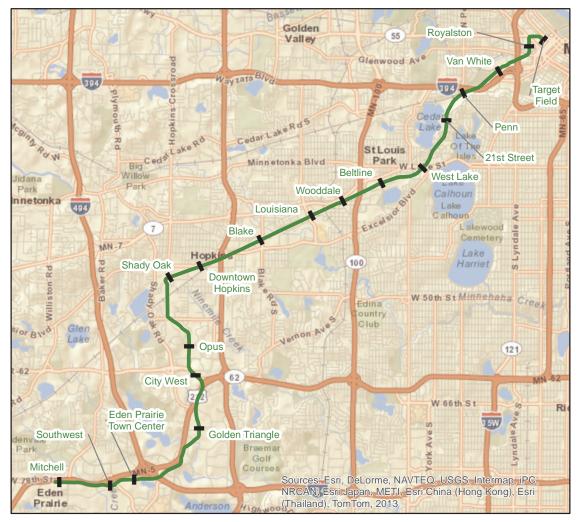

# See map of proposed station locations on reverse side.

To learn more about the Green Line Extension Project, visit www.swlrt.org

Proposed Southwest LRT (Green Line Extension) station locations.

### **Proposed Station Locations - Nearest Cross Streets**

**Eden Prairie** 

Mitchell Road: Hwy 212 & Mitchell Rd.

Southwest: Technology Dr. & Eden Prairie Center Dr.

**Eden Prairie Town Center:** Technology Dr. & Flying Cloud Dr.

**Golden Triangle:** 70th St. W & Shady Oak Rd.

City West: 62nd St. W & Shady Oak Rd.

Minnetonka

**Opus:** Bren Rd. E & Bren Rd. W

#### Hopkins

**Shady Oak Road:** 5th St. S & 16th Ave S

**Downtown Hopkins:** Excelsior Blvd. & Eighth Ave. S

**Blake Road:** Blake Rd. & Second St. NE

St. Louis Park

**Louisiana Avenue:** Louisiana Ave. & Oxford St.

Wooddale Avenue: Wooddale Ave. & 36th St. W

**Beltline Boulevard:** Beltline Blvd. & Park Glen Rd.

Minneapolis

West Lake Street: Lake St. W & Chowen/Abbott Ave. S

**21st Street:** 21st St. W & Thomas Ave. S

Penn Avenue: I-394 & Penn Ave. S

Van White Boulevard: I-394 & Dunwoody Blvd./Van White Blvd.

Royalston Avenue: Royalston Ave. & Holden St. N