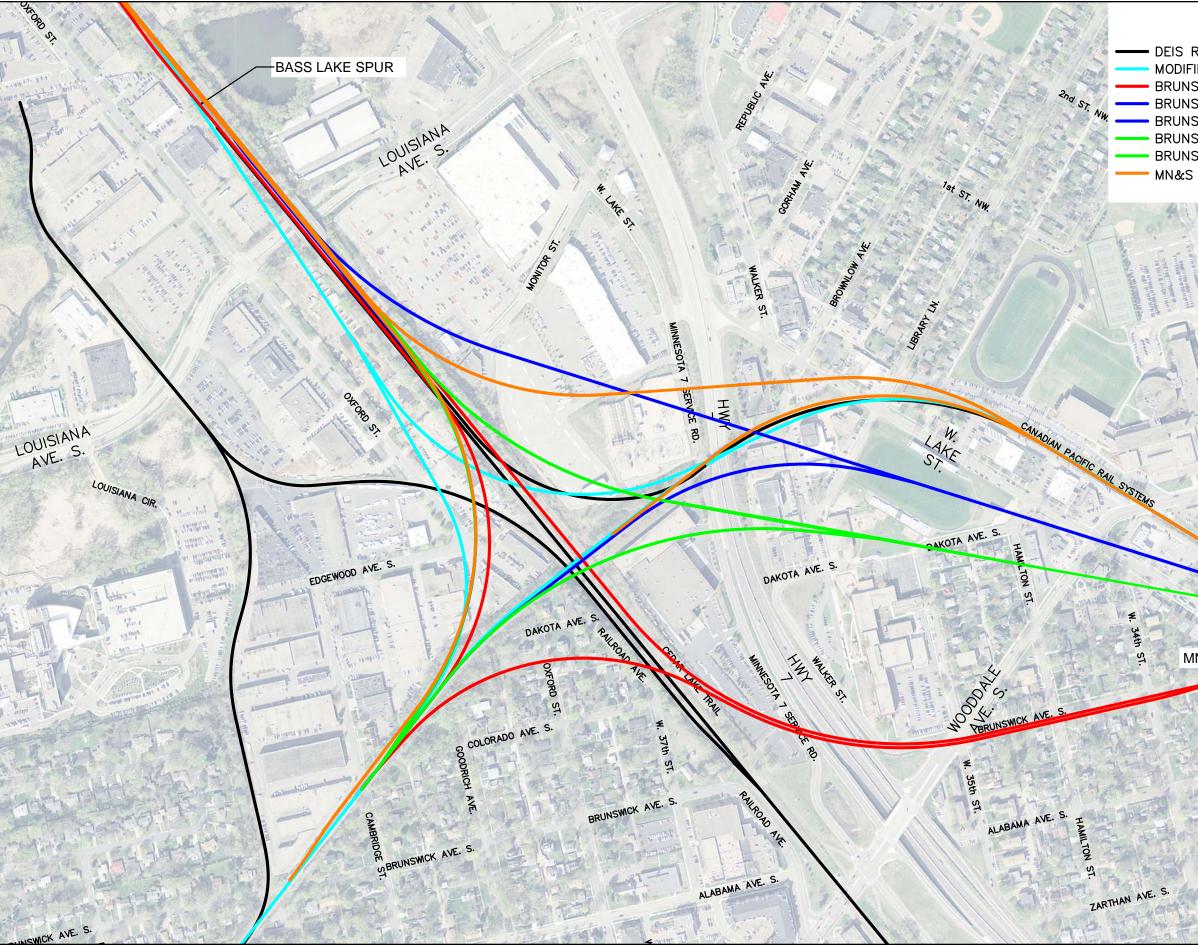

LEGEND: - DEIS RELOCATION DESIGN - OCT. 12, 2012 MODIFIED MN&S CONNECTION - MAR. 14, 2013 BRUNSWICK EAST ALIGNMENT - APR. 18, 2013 BRUNSWICK WEST ALIGNMENT – AT-GRADE - APRIL 18, 2013 BRUNSWICK WEST ALIGNMENT - ELEVATED - MAY 16, 2013 BRUNSWICK CENTRAL ALIGNMENT - AT-GRADE - APRIL 18, 2013 BRUNSWICK CENTRAL ALIGNMENT - ELEVATED - MAY 16, 2013 - FEB. 3, 2014 MN&S NORTH - TRANSYSTEMS' CONCEPT