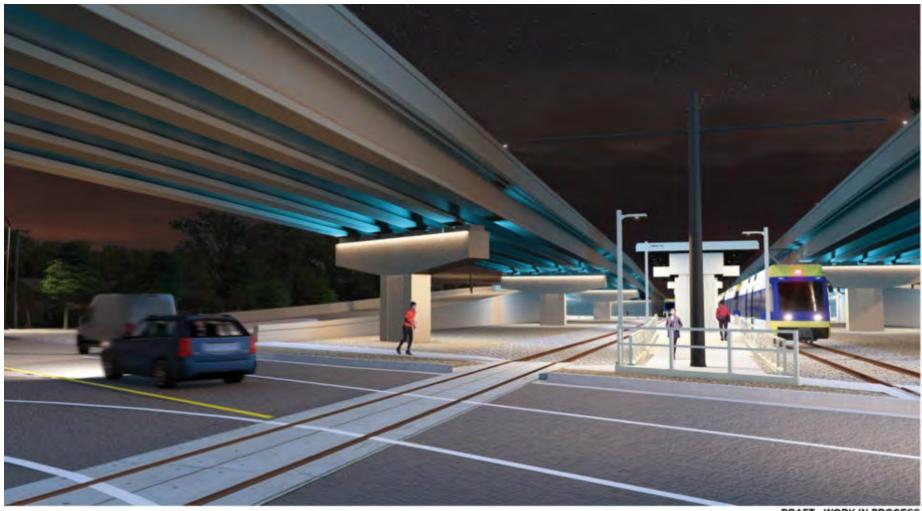

#### Crystal Bass Lake Rd Station

E LINA

### **Bass Lake Rd Station**

## **Bass Lake Rd Station**

- 60% plans show basic bridges and retaining walls, ordinations of paths and spatial relationships around the station
- Details added post 60% via Cultural Placekeeping and continued work with project partners
- Areas of development post 60%:
  - Station colors, patterns, etc.
  - Bridge and wall color and textures
  - Ground treatments
  - Lighting

### **Bass Lake Rd Station – Animation**