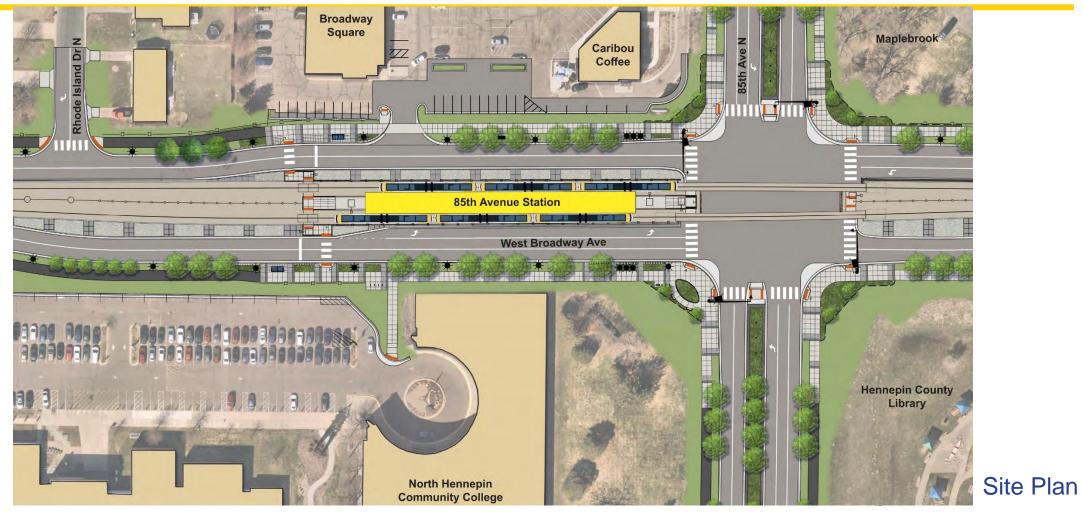

## 85<sup>th</sup> Ave Station

## 85<sup>th</sup> Ave Station cont.

## 85<sup>th</sup> Ave Station ...