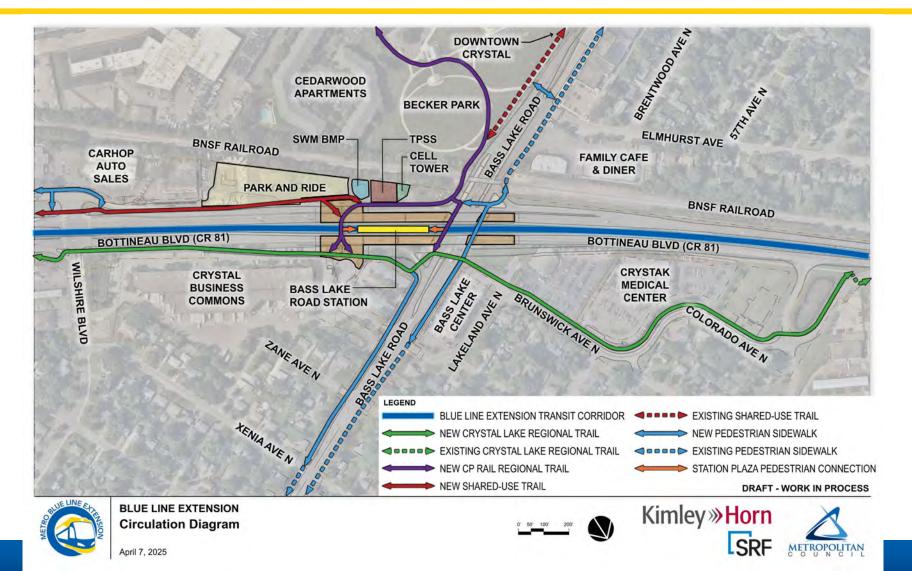

#### Crystal Bass Lake Rd Station

E LINA

### **Bass Lake Rd Station**

## **Bass Lake Rd Station**

- 60% plans show basic bridges and retaining walls, ordinations of paths and spatial relationships around the station
- Details added post 60% via Cultural Placekeeping and continued work with project partners
- Areas of development post 60%:
  - Station colors, patterns, etc.
  - Bridge and wall color and textures
  - Ground treatments
  - Lighting