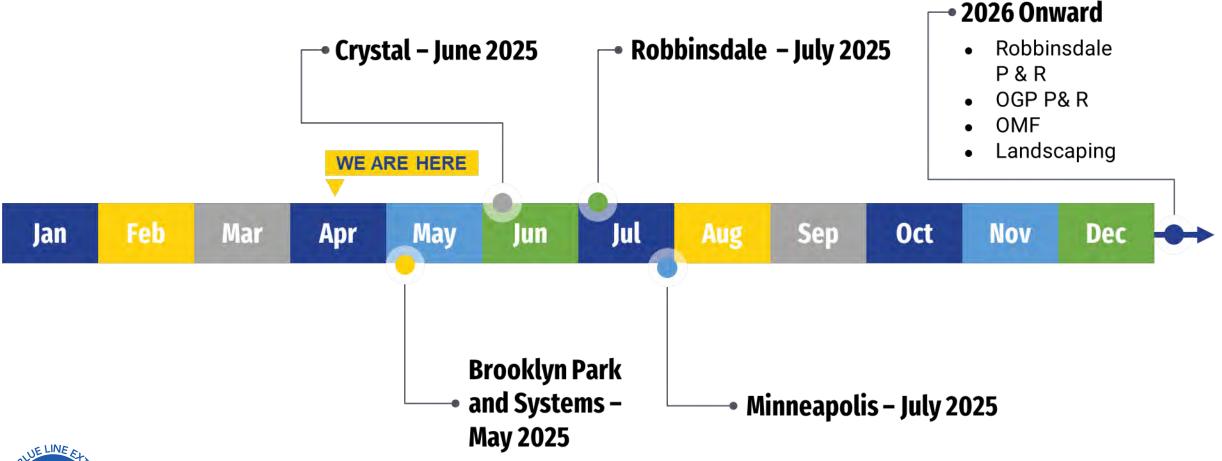

# 60% Design Release

Approximate dates for 60% completion and sent to cities. Comments will be incorporated in the 90% design plans.