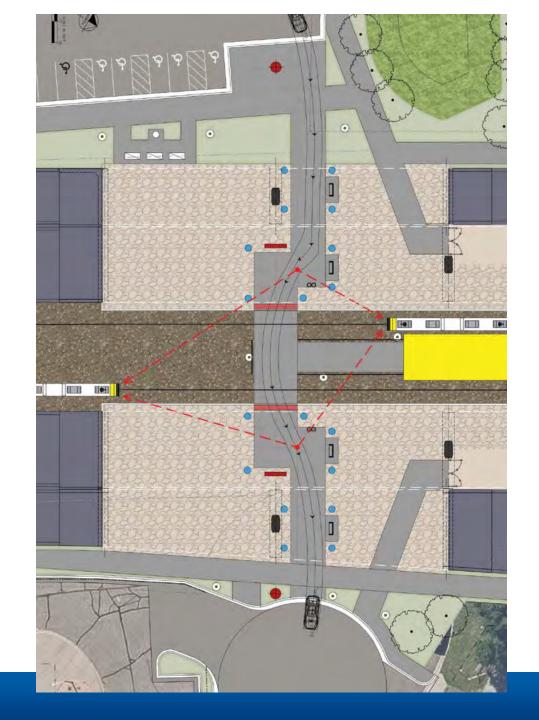

n and Park & Ride...





## 85<sup>th</sup> Ave Station





## 85<sup>th</sup> Ave Station cont.





## 85<sup>th</sup> Ave Station ...





## 63<sup>rd</sup> Ave Station and Park & Ride



BUE LINE ET AND

## 63<sup>rd</sup> Ave Station and Park & Ride cont.





## 63<sup>rd</sup> Ave Station and Park & Ride...





Street View

#### Crystal Bass Lake Rd Station

E LINA



### **Bass Lake Rd Station**





## **Bass Lake Rd Station**

- 60% plans show basic bridges and retaining walls, ordinations of paths and spatial relationships around the station
- Details added post 60% via Cultural Placekeeping and continued work with project partners
- Areas of development post 60%:
  - Station colors, patterns, etc.
  - Bridge and wall color and textures
  - Ground treatments
  - Lighting





### **Bass Lake Rd Station – Animation**





### **Bass Lake Rd Station cont.**





**DRAFT - WORK IN PROCESS** 

### **Bass Lake Rd Station...**





DRAF **NORK IN PROCESS** 

### **Bass Lake Rd Station....**





### **Bass Lake Rd Station....**





**DRAFT - WORK IN PROCESS** 

### **Bass Lake Rd Station.....**





**DRAFT - WORK IN PROCESS** 



- Presenting 60% designs for Robbinsdale and Minneapolis at future CMC
- Details added post 60% via Cultural Placekeeping and continued work with project partners



# **Schedule Update**



|                                             | Jan                                   | Feb                      | Mar      | Apr                         | Мау      | Jun      | Jul                                | Aug      | Sep    | Oct