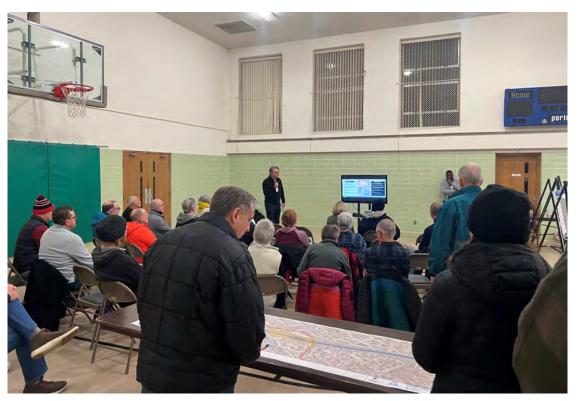

*Engagement Update**



# Engagement Metrics: Aug 2020-Mar 2025

- 933 events resulting in nearly 41,685 points of contact with the public
- 80,000 reach on social media and 10 million+ reach through newsletters and paid ads on community and cultural media
- Approximately 7,170 survey responses, written comments, and comments on the interactive map
- Approximately 250,000 postcards mailed to corridor properties
- Over **7,000** emails and phone calls





# **Business & Property Owner Engagement**

- Business and residential canvassing underway
  - Property Impact Mailer sent week of 2/10
  - o Received +350 responses to date
- Reviewing design changes with community prior to publishing 60% design
- Meeting with impacted property owners
- North Loop design coordination
- Design workshops



Robbinsdale Lowry Workshop, December 2024



# **Engagement Events**

| Recent Events                                                     | Location                                 | Day                        |  |
|-------------------------------------------------------------------|------------------------------------------|----------------------------|--|
| North Loop Community Meeting                                      | North Loop Garage                        | Thu, Mar 13                |  |
| Lowry Ave Station Design Workshop                                 | Sanctuary Church, Minneapolis            | Mon, Mar 24                |  |
| Quarter 1 Community Update                                        | Brooklyn Park Library                    | Tue, Mar 25                |  |
| N