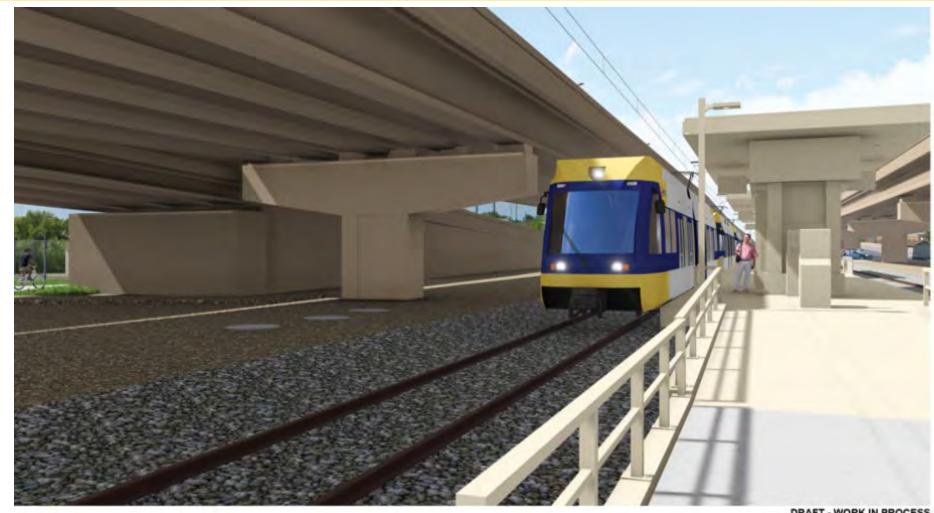

Station cont.





## 85<sup>th</sup> Ave Station ...





## 63<sup>rd</sup> Ave Station and Park & Ride



BUE LINE ET AND

## 63<sup>rd</sup> Ave Station and Park & Ride cont.





## 63<sup>rd</sup> Ave Station and Park & Ride...





Street View

#### Crystal Bass Lake Rd Station

E LINA



### **Bass Lake Rd Station**





## **Bass Lake Rd Station**

- 60% plans show basic bridges and retaining walls, ordinations of paths and spatial relationships around the station
- Details added post 60% via Cultural Placekeeping and continued work with project partners
- Areas of development post 60%:
  - Station colors, patterns, etc.
  - Bridge and wall color and textures
  - Ground treatments
  - Lighting





### **Bass Lake Rd Station – Animation**





### **Bass Lake Rd Station cont.**





**DRAFT - WORK IN PROCESS** 

### **Bass Lake Rd Station...**





DRAF **NORK IN PROCESS** 

### **Bass Lake Rd Station....**





### **Bass Lake Rd Station....**





**DRAFT - WORK IN PROCESS** 

### **Bass Lake Rd Station.....**





**DRAFT - WORK IN PROCESS** 



- Presenting 60% designs for Robbinsdale and Minneapolis at future CMC
- Details added post 60% via Cultural Placekeeping and continued work with project partners



# **Schedule Update**



|                                             | Jan                                   | Feb                      | Mar      | Apr                         | Мау      | Jun      | Jul                                | Aug      | Sep    | Oct                          | Nov                              | Dec |
|--------------------------