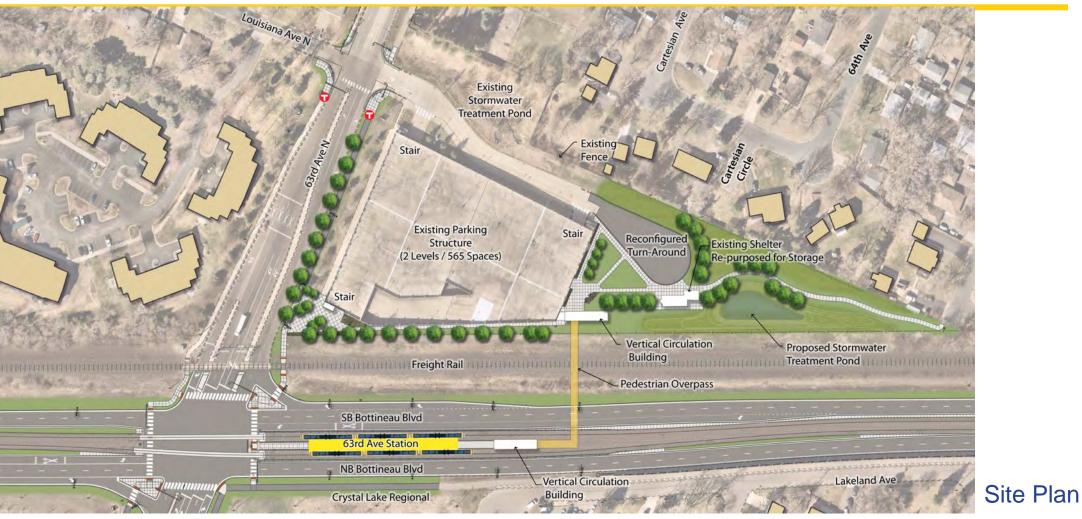

## 63<sup>rd</sup> Ave Station and Park & Ride

BUE LINE ET AND

## 63<sup>rd</sup> Ave Station and Park & Ride cont.

## 63<sup>rd</sup> Ave Station and Park & Ride...

Street View