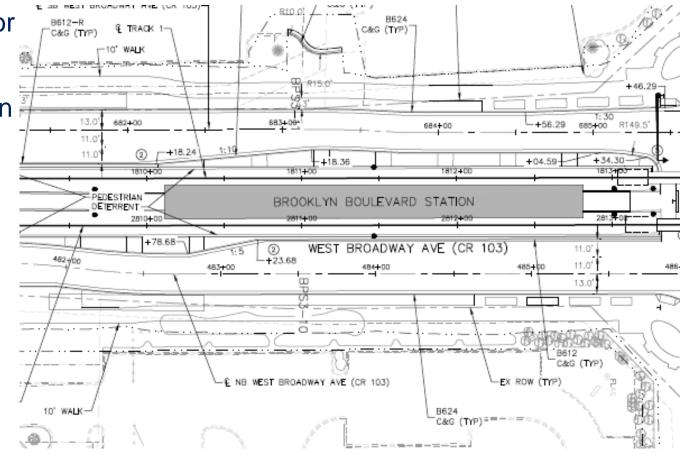

**

- Continuing development of Supplemental Final EIS
  - Monitoring Federal policy updates and undergoing reviews by FTA
  - Updated SFEIS structure and language to align with new Executive Orders
- Coordinating with project partners to ensure project success for community, region, and state
- SFEIS anticipated publication June 2025
- Amended Record of Decision August 2025



## **Design Update**

## 60% Civil Plans Brooklyn Park & Crystal



## 60% Design Plans

- Drawing package of 11x17 sheets created for each city and Lowry Station area
- Significantly more information and detail than 30%
- 13 disciplines represented in each package
- Roll plots will be developed for public meetings
- Details added post 60% via Cultural Placekeeping and continued work with project partners

F. LINA



Example of 60% design level plan sheet .

# 60% Design Release





Approximate dates for 60% completion and sent to cities. Comments will be incorporated in the 90% design plans.

### Brooklyn Park Oak Grove Pkwy Station and Park & Ride





# **Oak Grove Pkwy Station and Park & Ride**





### Oak Grove Pkwy Station and Park & Ride...





## 85<sup>th</sup> Ave Station





## 85<sup>th</sup> Ave Station cont.





## 85<sup>th</sup> Ave Station ...





## 63<sup>rd</sup> Ave Station and Park & Ride



BUE LINE ET AND

## 63<sup>rd</sup> Ave Station and Park & Ride cont.





## 63<sup>rd</sup> Ave Station and Park & Ride...





Street View

#### Crystal Bass Lake Rd Station

E LINA



### **Bass Lake Rd Station**





## **Bass Lake Rd Station**

- 60% plans show basic bridges and