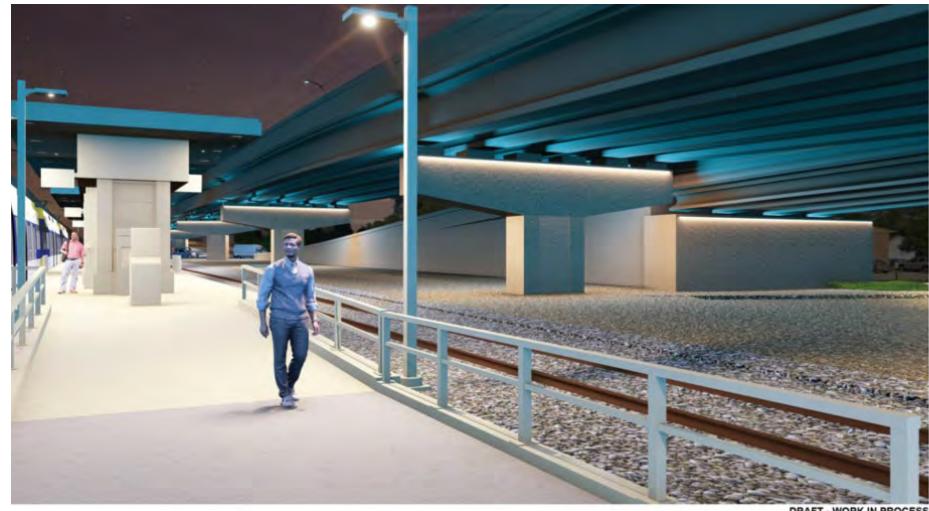

#### Crystal Bass Lake Rd Station

E LINA

### **Bass Lake Rd Station**

## **Bass Lake Rd Station**

- 60% plans show basic bridges and retaining walls, ordinations of paths and spatial relationships around the station
- Details added post 60% via Cultural Placekeeping and continued work with project partners
- Areas of development post 60%:
  - Station colors, patterns, etc.
  - Bridge and wall color and textures
  - Ground treatments
  - Lighting

### **Bass Lake Rd Station – Animation**