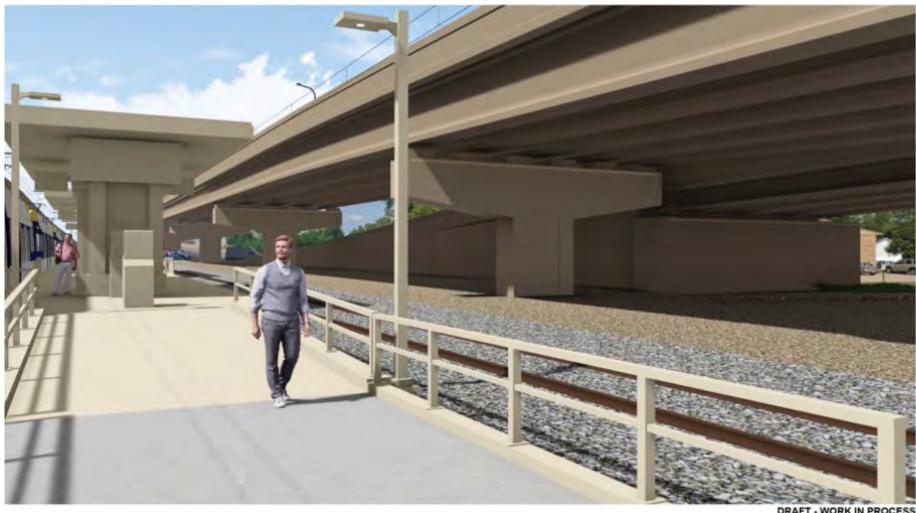

#### Crystal Bass Lake Rd Station

E LINA

### **Bass Lake Rd Station**

## **Bass Lake Rd Station**

- 60% plans show basic bridges and retaining walls, ordinations of paths and spatial relationships around the station
- Details added post 60% via Cultural Placekeeping and continued work with project partners
- Areas of development post 60%:
  - Station colors, patterns, etc.
  - Bridge and wall color and textures
  - Ground treatments
  - Lighting