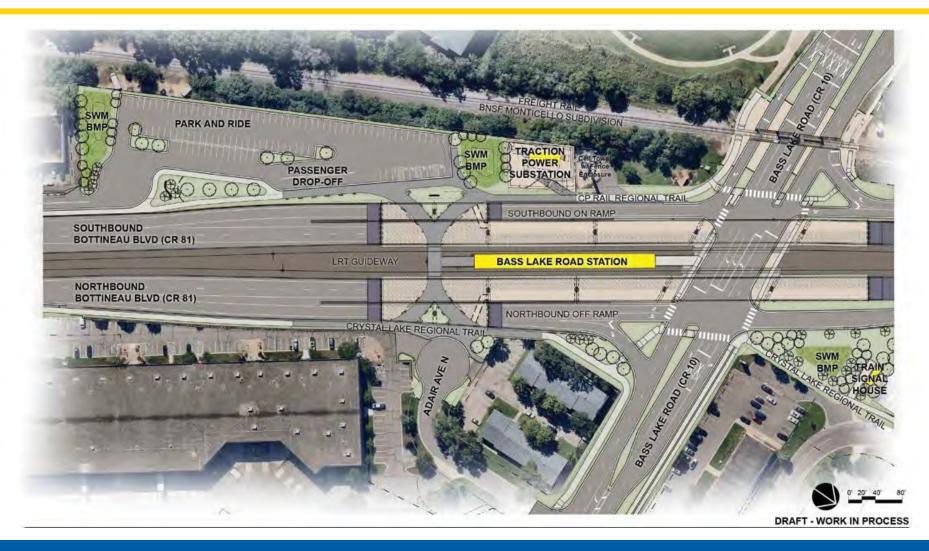

#### Crystal Bass Lake Rd Station

E LINA

### **Bass Lake Rd Station**

## **Bass Lake Rd Station**

- 60% plans show basic bridges and retaining walls, ordinations of paths and spatial relationships around the station
- Details added post 60% via Cultural Placekeeping and continued work with project partners
- Areas of development post 60%:
  - Station colors, patterns, etc.
  - Bridge and wall color and textures
  - Ground treatments
  - Lighting