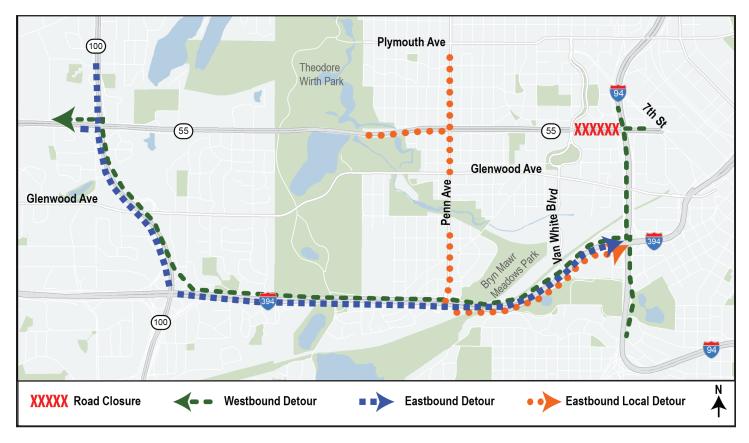

## Regional Detour

Olson Memorial Highway (Hwy 55) closed between Van White Memorial Boulevard and West Lyndale Avenue in Minneapolis. Follow detour routes;

- Eastbound Hwy 55 detoured to southbound Hwy 100 to eastbound I-394.
- Westbound Hwy 55 detoured to westbound I-394 to northbound Hwy 100.
- Eastbound local traffic detoured southbound on Penn Avenue to eastbound I-394.