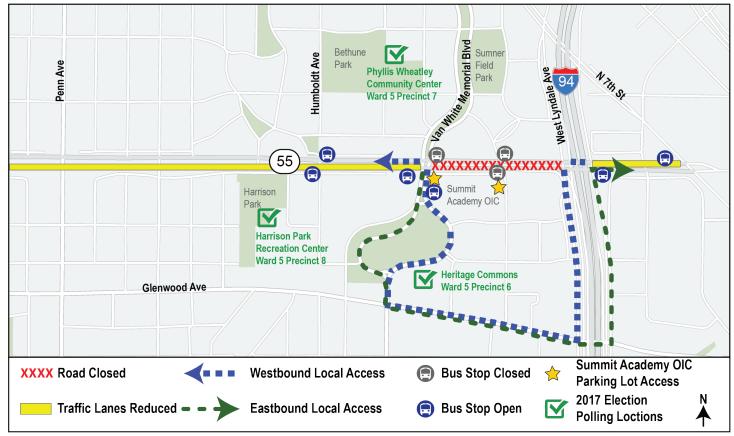

## **Local Access**

Olson Memorial Highway closed between Van White Memorial Boulevard and West Lyndale Avenue in Minneapolis. Local access maintained;

- Pedestrian east-west access along Olson Memorial Highway maintained on one side at-all times;
  follow pedestrian detour signage.
- Bus stops on Olson Memorial Highway at Bryant Avenue and westbound bus stop at Van White Memorial Boulevard closed. Use temporary westbound bus stop on Van White Memorial Boulevard south of Olson Memorial Highway and existing bus stops at Humbodlt Avenue or Lyndale/7th Street. For additional bus information go to www.metrotransit.org or contact the Transit Information Center at 612-373-3333 (6:30 a.m 9 p.m. weekdays and 8 a.m. 4:30 p.m. on weekends and holidays).
- Eastbound local traffic detoured southbound on Van White Memorial Boulevard to eastbound Glenwood Avenue to northbound East Lyndale Avenue.
- Westbound local traffic detoured to southbound West Lyndale Avenue to westbound Glenwood Avenue to northbound Van White Memorial Boulevard.
- Access to Summit Academy OIC from driveway along Van White Memorial Boulevard south of Olson Memorial Highway and from driveway near Bryant Ave on the frontage road.