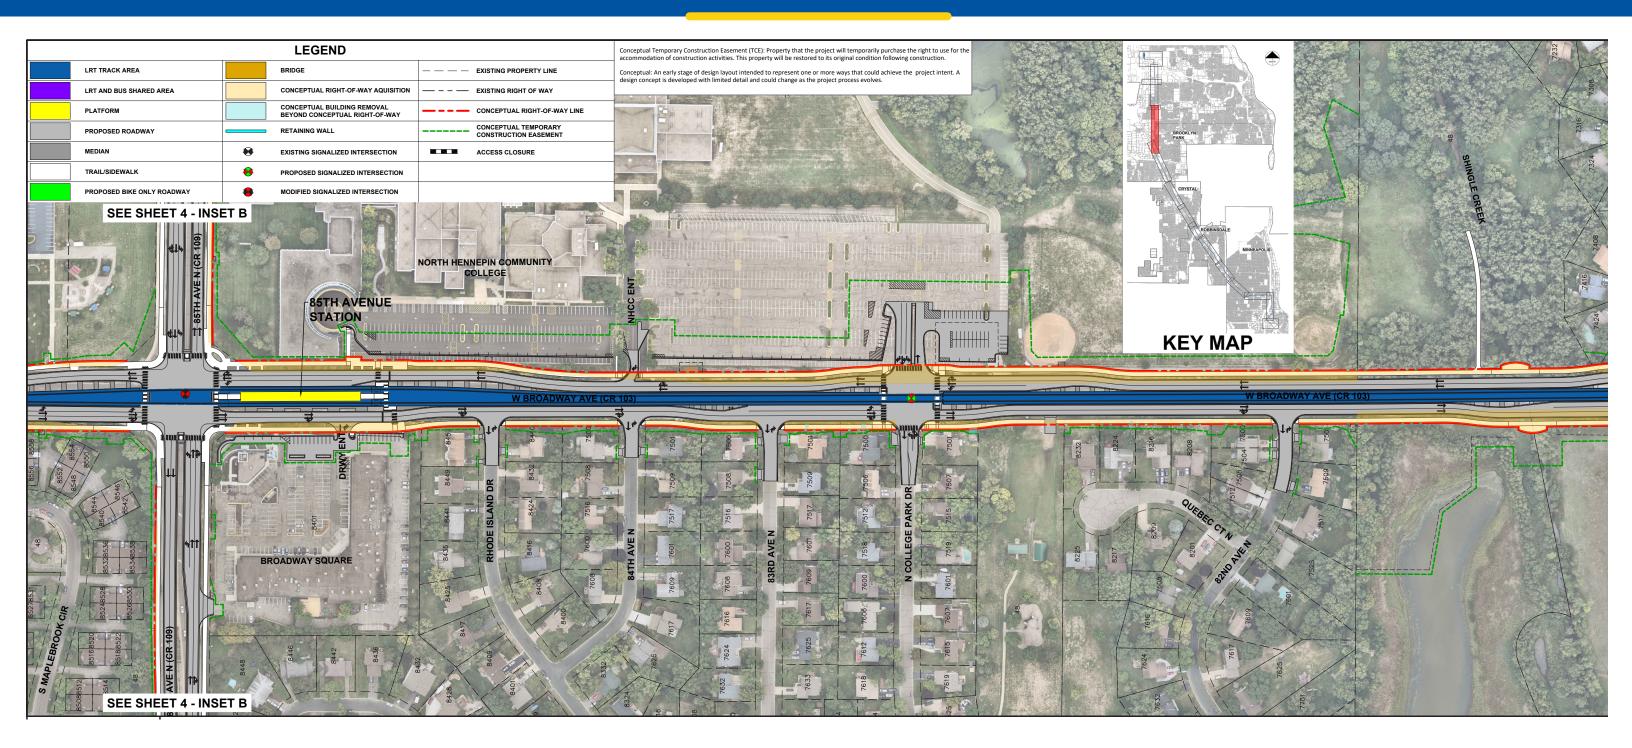

## **BROOKLYN PARK** 85TH AVENUE STATION

| LEGEND                     |   |                                                               |  |                                               | Conceptual Ten<br>accommodation  |
|----------------------------|---|---------------------------------------------------------------|--|-----------------------------------------------|----------------------------------|
| LRT TRACK AREA             |   | BRIDGE                                                        |  | EXISTING PROPERTY LINE                        | Conceptual: An<br>design concept |
| LRT AND BUS SHARED AREA    |   | CONCEPTUAL RIGHT-OF-WAY AQUISITION                            |  | EXISTING RIGHT OF WAY                         |                                  |
| PLATFORM                   |   | CONCEPTUAL BUILDING REMOVAL<br>BEYOND CONCEPTUAL RIGHT-OF-WAY |  | CONCEPTUAL RIGHT-OF-WAY LINE                  |                                  |
| PROPOSED ROADWAY           |   | RETAINING WALL                                                |  | CONCEPTUAL TEMPORARY<br>CONSTRUCTION EASEMENT |                                  |
| MEDIAN                     | • | EXISTING SIGNALIZED INTERSECTION                              |  | ACCESS CLOSURE                                |                                  |
| TRAIL/SIDEWALK             |   | PROPOSED SIGNALIZED INTERSECTION                              |  |                                               |                                  |
| PROPOSED BIKE ONLY ROADWAY |   | MODIFIED SIGNALIZED INTERSECTION                              |  |                                               |                                  |
|                            |   |                                                               |  |                                               | •                                |

Temporary Construction Easement (TCE): Property that the project will temporarily purchase the right to use for the tion of construction activities. This property will be restored to its original condition following construction.

An early stage of design layout intended to represent one or more ways that could achieve the project intent. A ept is developed with limited detail and could change as the project process evolves.