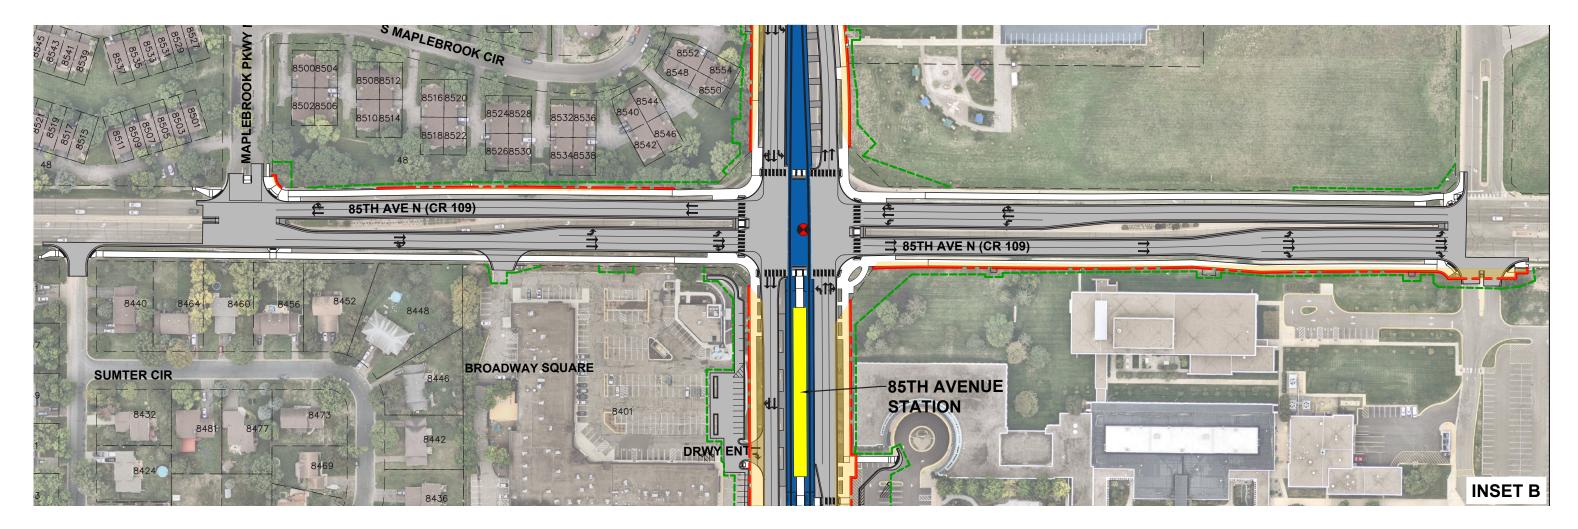

## **BROOKLYN PARK** 85TH AVENUE STATION

| LEGEND                     |   |                                                               |  |                                               | Conceptual Ten<br>accommodation  |
|----------------------------|---|---------------------------------------------------------------|--|-----------------------------------------------|----------------------------------|
| LRT TRACK AREA             |   | BRIDGE                                                        |  | EXISTING PROPERTY LINE                        | Conceptual: An<br>design concept |
| LRT AND BUS SHARED AREA    |   | CONCEPTUAL RIGHT-OF-WAY AQUISITION                            |  | EXISTING RIGHT OF WAY                         |                                  |
| PLATFORM                   |   | CONCEPTUAL BUILDING REMOVAL<br>BEYOND CONCEPTUAL RIGHT-OF-WAY |  | CONCEPTUAL RIGHT-OF-WAY LINE                  |                                  |
| PROPOSED ROADWAY           |   | RETAINING WALL                                                |  | CONCEPTUAL TEMPORARY<br>CONSTRUCTION EASEMENT |                                  |
| MEDIAN                     | • | EXISTING SIGNALIZED INTERSECTION                              |  | ACCESS CLOSURE                                |                                  |
| TRAIL/SIDEWALK             |   | PROPOSED SIGNALIZED INTERSECTION                              |  |                                               |                                  |
| PROPOSED BIKE ONLY ROADWAY |   | MODIFIED SIGNALIZED INTERSECTION                              |  |                                               |                                  |
|                            |   |                                                               |  |                                               | •                                |

Temporary Construction Easement (TCE): Property that the project will temporarily purchase the right to use for the tion of construction activities. This property will be restored to its original condition following construction.

An early stage of design layout intended to represent one or more ways that could achieve the project intent. A ept is developed with limited detail and could change as the project process evolves.