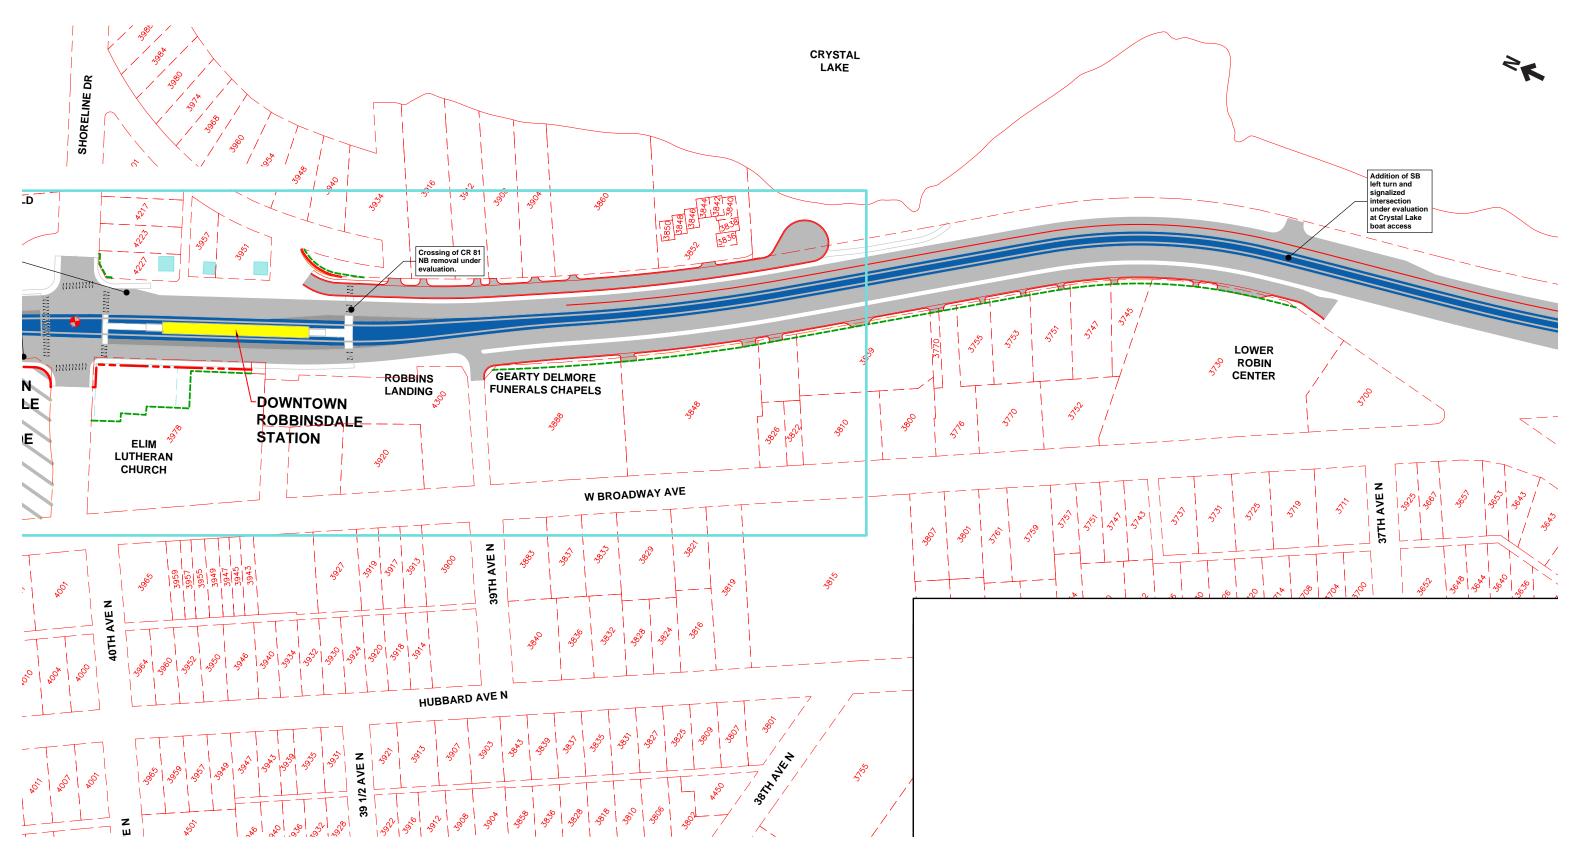

### **Appendix A-E: Conceptual Engineering Drawings**

Appendix A-E: Conceptual Engineering Drawings is a companion document to the Supplemental Draft Environmental Impact Statement containing conceptual engineering drawings for the cities of Brooklyn Park, Crystal, Robbinsdale, and Minneapolis. These documents are available online: https://metrocouncil.org/Transportation/Projects/Light-Rail-Projects/METRO-Blue-Line-Extension/Environmental/Supplemental-Draft-EIS.aspx