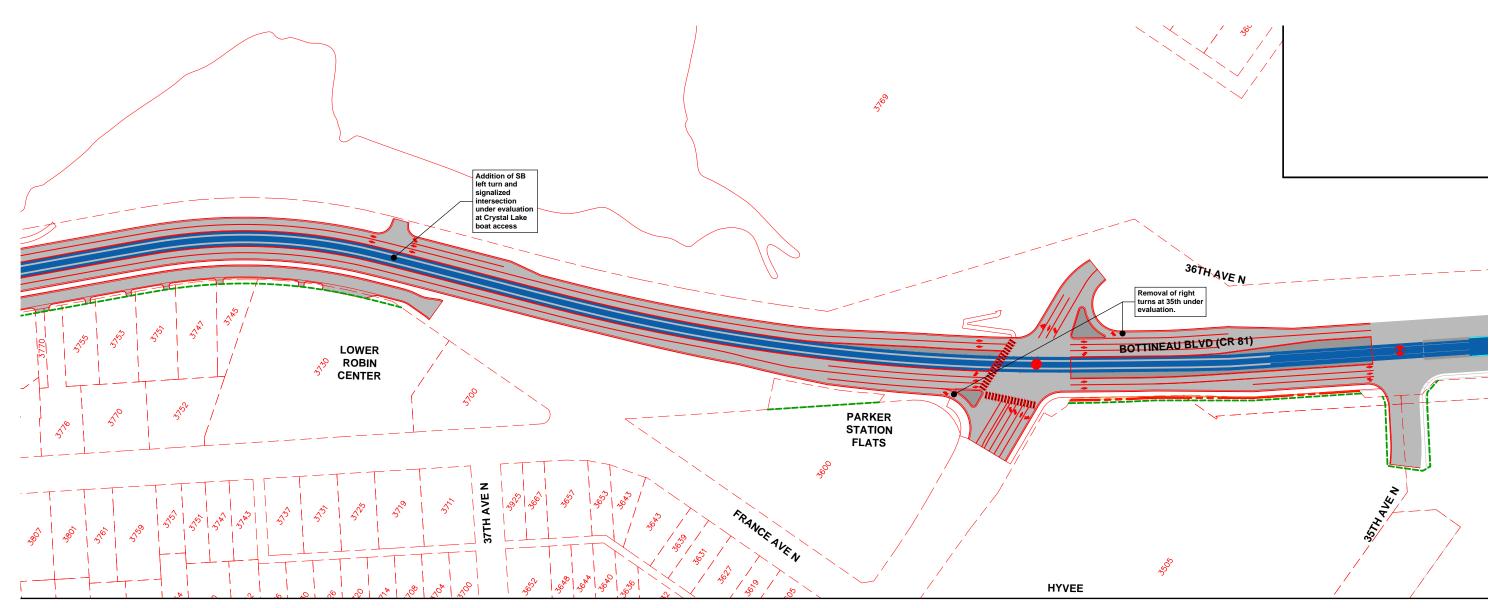

### **Appendix A-E: Conceptual Engineering Drawings**

Appendix A-E: Conceptual Engineering Drawings is a companion document to the Supplemental Draft Environmental Impact Statement containing conceptual engineering drawings for the cities of Brooklyn Park, Crystal, Robbinsdale, and Minneapolis. These documents are available online: https://metrocouncil.org/Transportation/Projects/Light-Rail-Projects/METRO-Blue-Line-Extension/Environmental/Supplemental-Draft-EIS.aspx