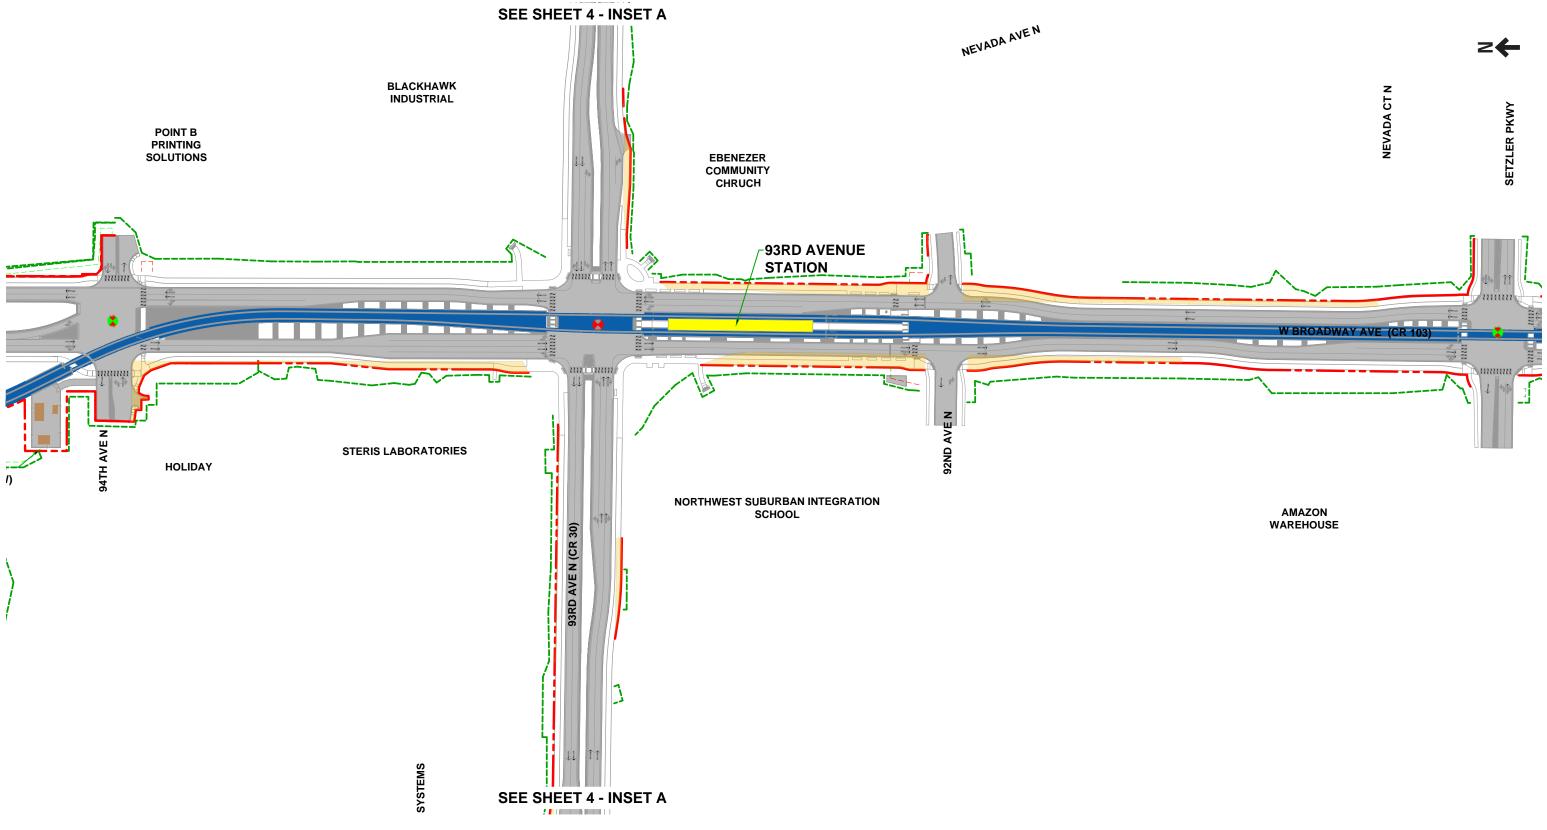

### **Appendix A-E: Conceptual Engineering Drawings**

Appendix A-E: Conceptual Engineering Drawings is a companion document to the Supplemental Draft Environmental Impact Statement containing conceptual engineering drawings for the cities of Brooklyn Park, Crystal, Robbinsdale, and Minneapolis. These documents are available online: https://metrocouncil.org/Transportation/Projects/Light-Rail-Projects/METRO-Blue-Line-Extension/Environmental/Supplemental-Draft-EIS.aspx