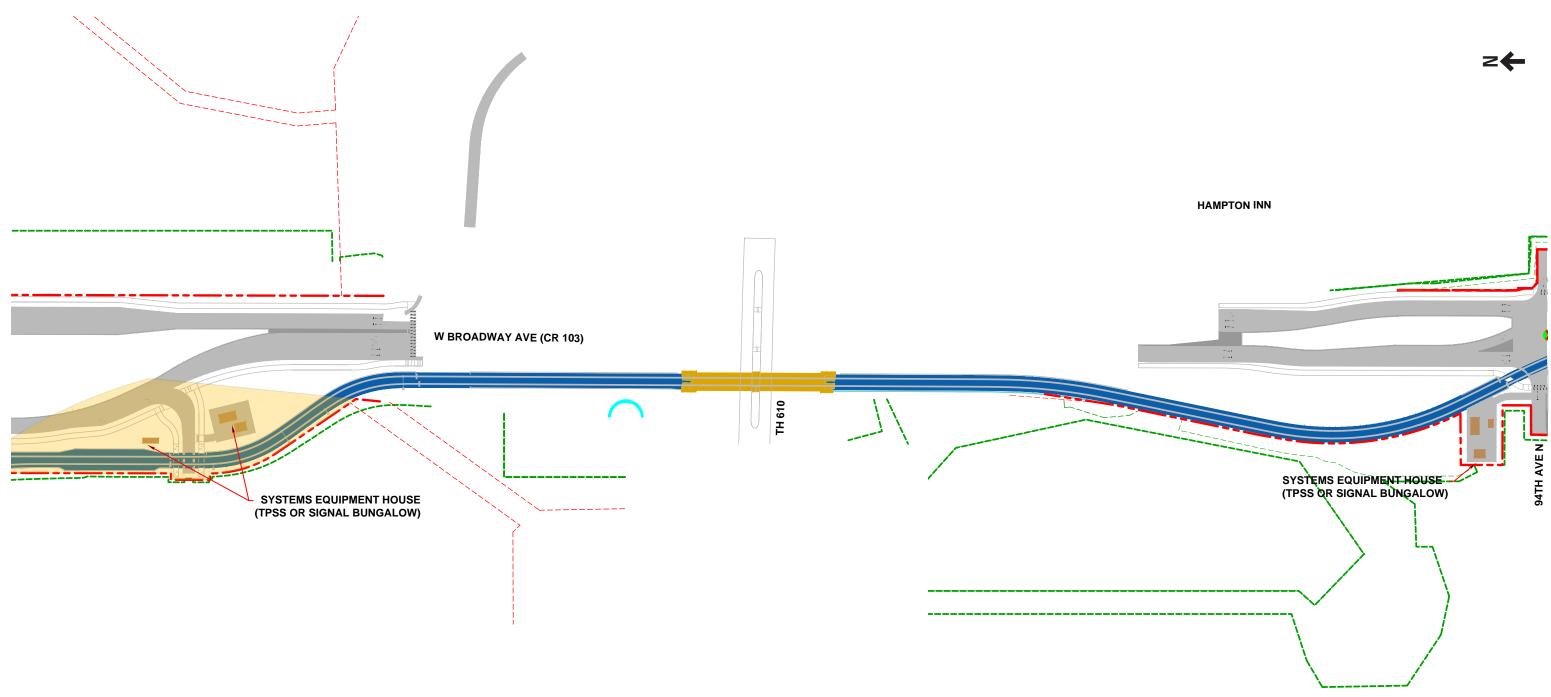

### **Appendix A-E: Conceptual Engineering Drawings**

Appendix A-E: Conceptual Engineering Drawings is a companion document to the Supplemental Draft Environmental Impact Statement containing conceptual engineering drawings for the cities of Brooklyn Park, Crystal, Robbinsdale, and Minneapolis. These documents are available online: https://metrocouncil.org/Transportation/Projects/Light-Rail-Projects/METRO-Blue-Line-Extension/Environmental/Supplemental-Draft-EIS.aspx