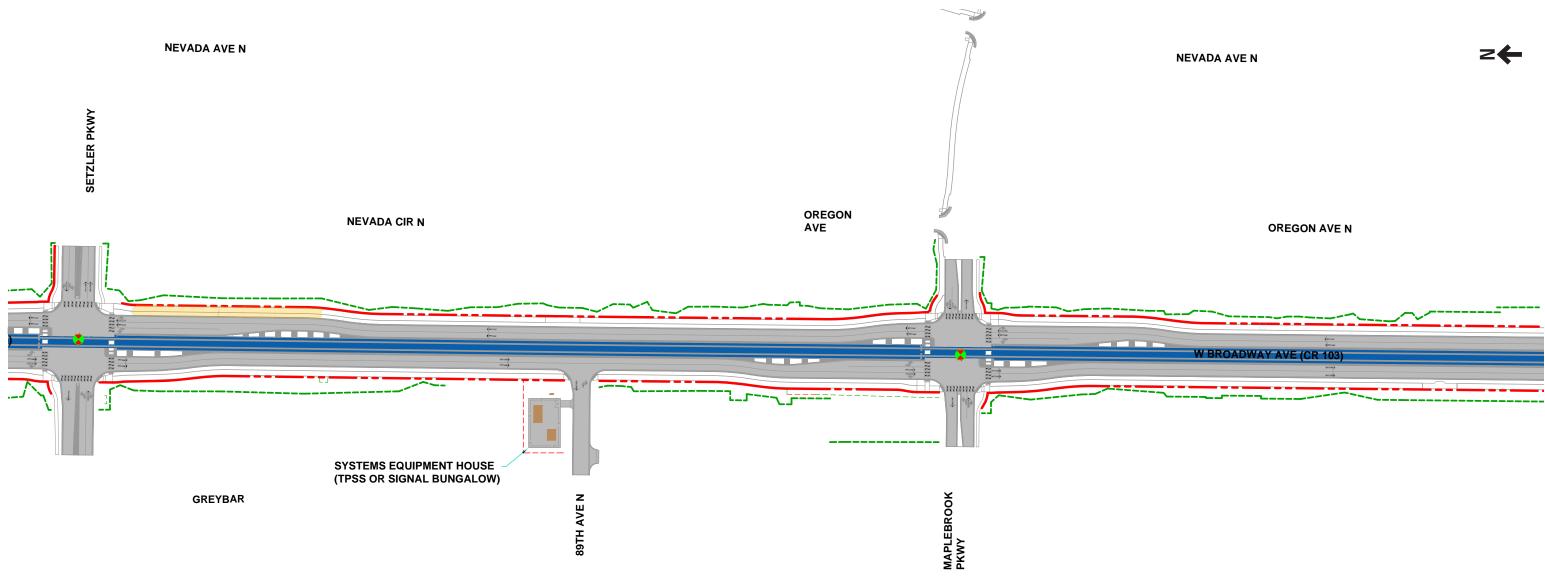

### **Appendix A-E: Conceptual Engineering Drawings**

Appendix A-E: Conceptual Engineering Drawings is a companion document to the Supplemental Draft Environmental Impact Statement containing conceptual engineering drawings for the cities of Brooklyn Park, Crystal, Robbinsdale, and Minneapolis. These documents are available online: https://metrocouncil.org/Transportation/Projects/Light-Rail-Projects/METRO-Blue-Line-Extension/Environmental/Supplemental-Draft-EIS.aspx