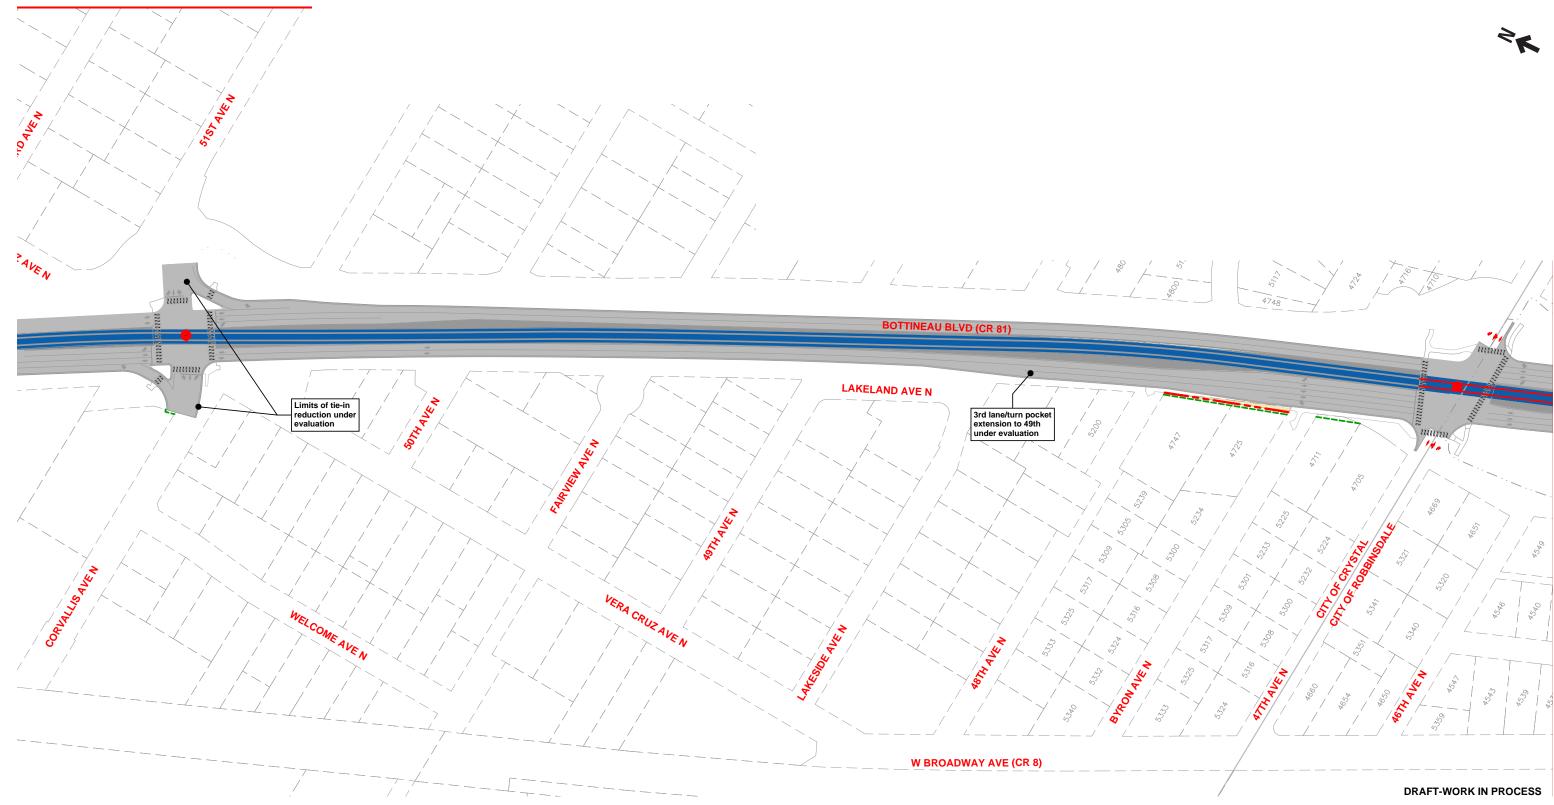

**METRO BLUE LINE EXTENSION** Supplemental Draft EIS Conceptual Engineering Drawings - SEPTEMBER 2023