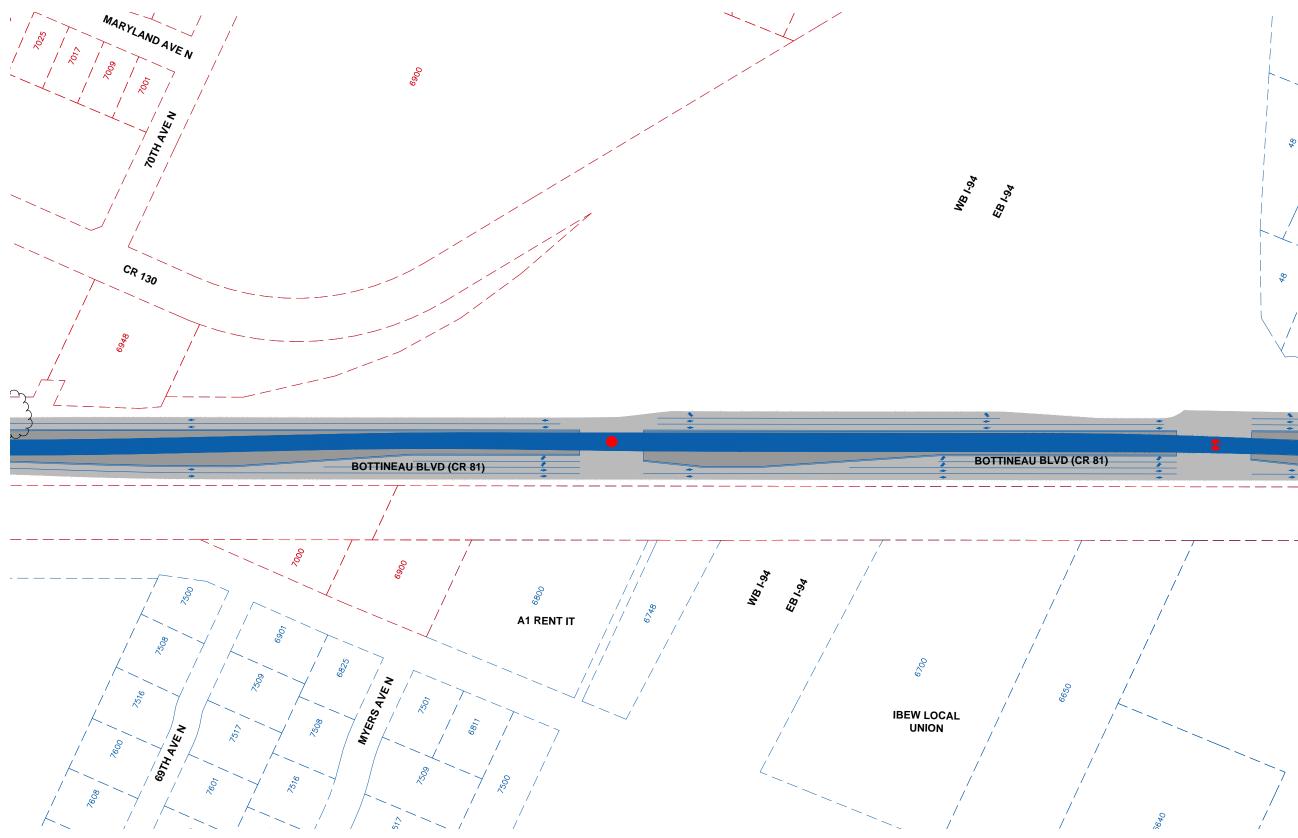

### **Appendix A-E: Conceptual Engineering Drawings**

Appendix A-E: Conceptual Engineering Drawings is a companion document to the Supplemental Draft Environmental Impact Statement containing conceptual engineering drawings for the cities of Brooklyn Park, Crystal, Robbinsdale, and Minneapolis. These documents are available online: https://metrocouncil.org/Transportation/Projects/Light-Rail-Projects/METRO-Blue-Line-Extension/Environmental/Supplemental-Draft-EIS.aspx





TAKEDA PHARMACEUTICALS











































O'REILLY AUTO PARTS

661<sub>0</sub>

∕~.







.















- 0









## Lowry | Page 1



### Lowry | Page 2













**METRO BLUE LINE EXTENSION** Supplemental Draft EIS Conceptual Engineering Drawings - SEPTEMBER 2023





**METRO BLUE LINE EXTENSION** Supplemental Draft EIS Conceptual Engineering Drawings - SEPTEMBER 2023





**METRO BLUE LINE EXTENSION** Supplemental Draft EIS Conceptual Engineering Drawings - SEPTEMBER 2023