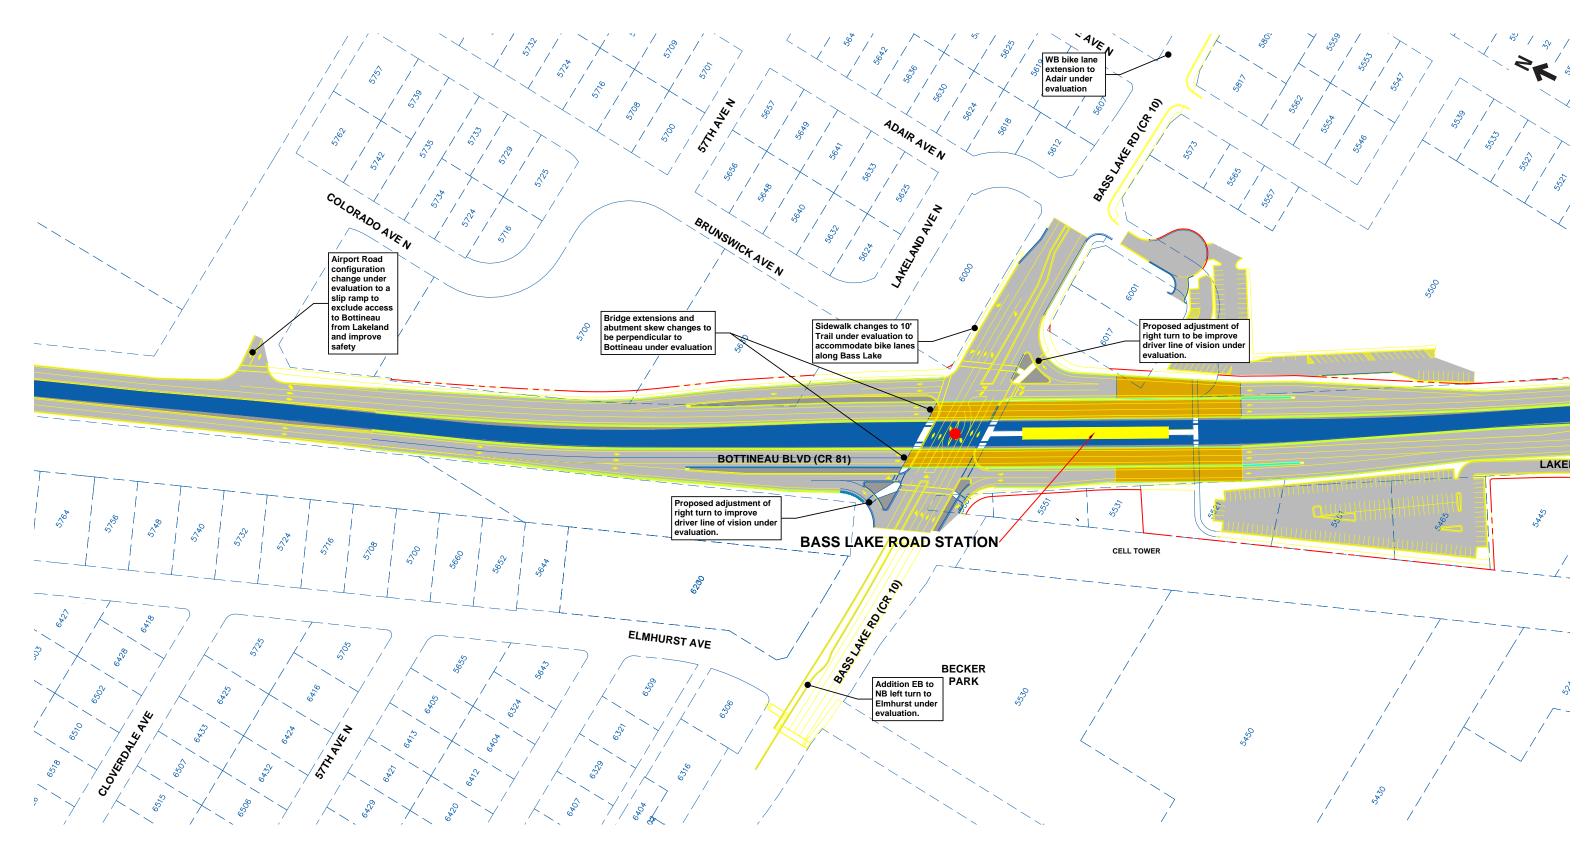

**METRO BLUE LINE EXTENSION** Supplemental Draft EIS Conceptual Engineering Drawings - SEPTEMBER 2023