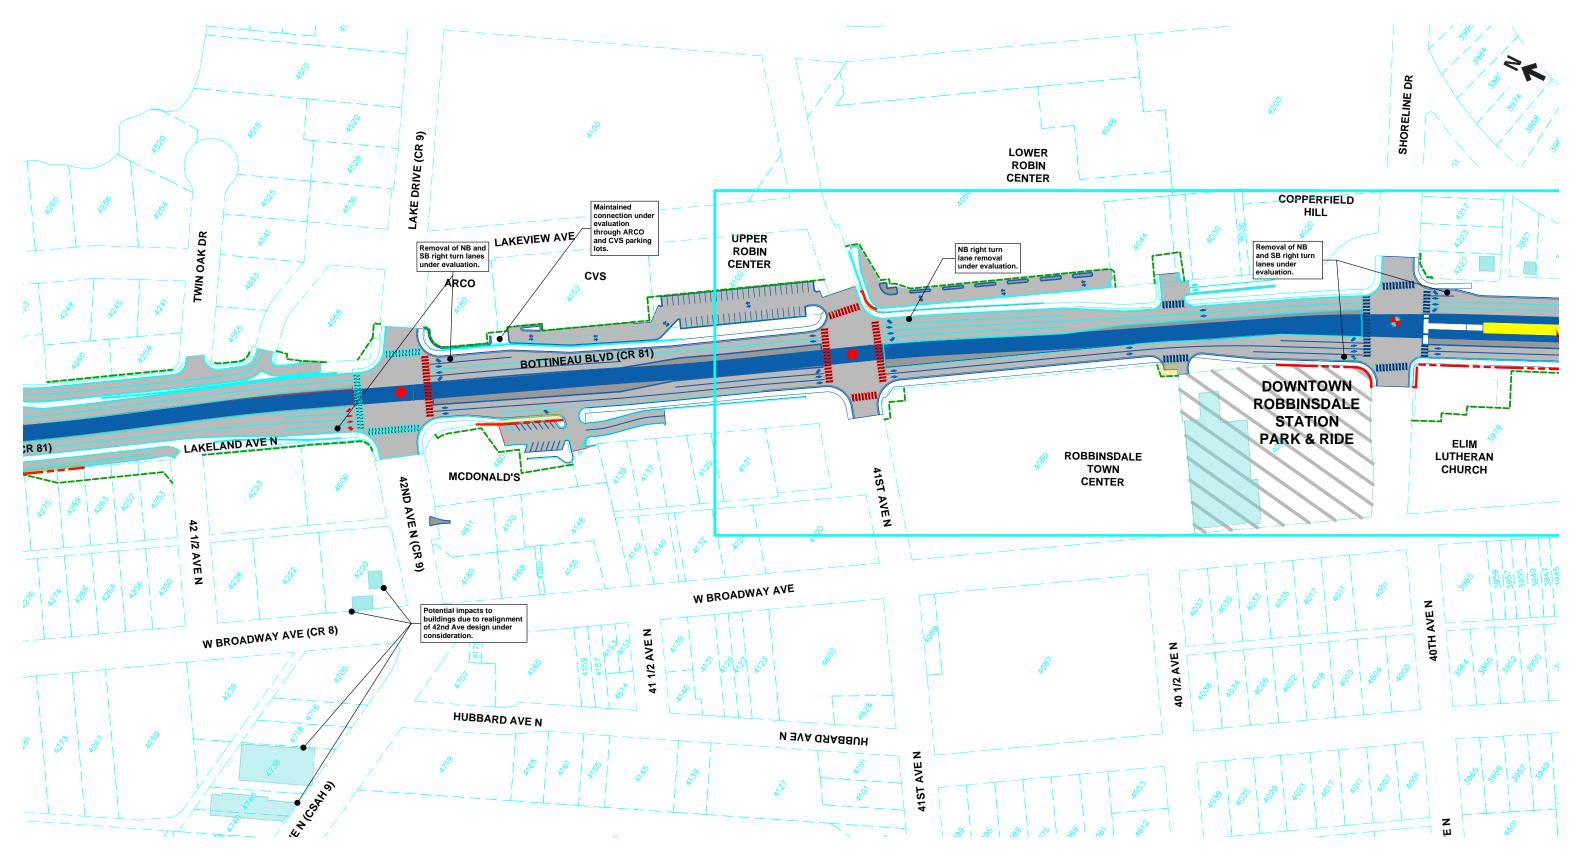

### **Appendix A-E: Conceptual Engineering Drawings**

Appendix A-E: Conceptual Engineering Drawings is a companion document to the Supplemental Draft Environmental Impact Statement containing conceptual engineering drawings for the cities of Brooklyn Park, Crystal, Robbinsdale, and Minneapolis. These documents are available online: https://metrocouncil.org/Transportation/Projects/Light-Rail-Projects/METRO-Blue-Line-Extension/Environmental/Supplemental-Draft-EIS.aspx