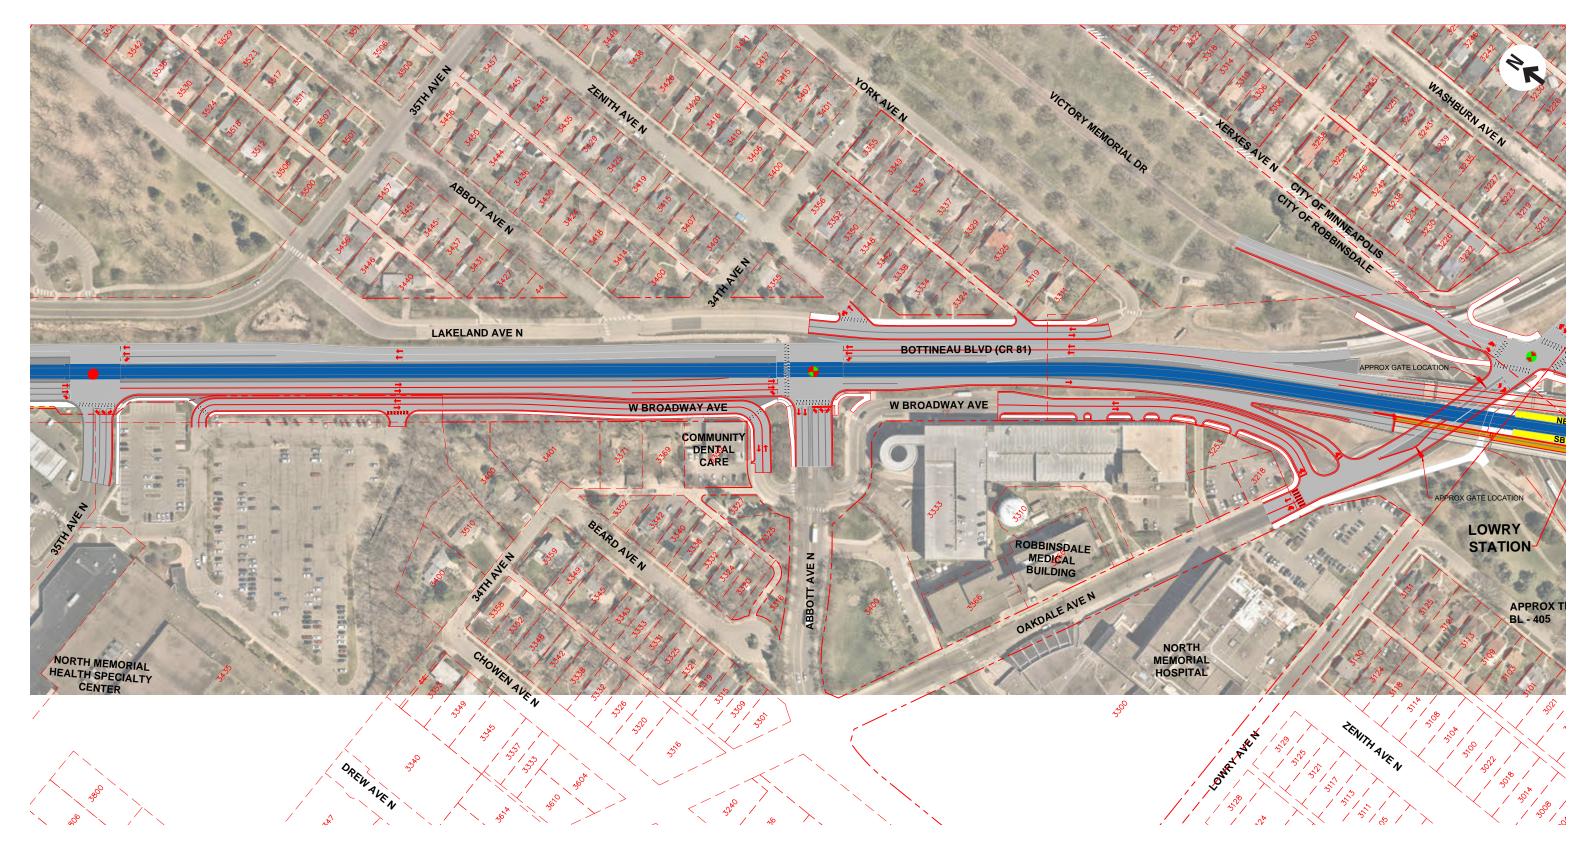

### **Appendix A-E: Conceptual Engineering Drawings**

Appendix A-E: Conceptual Engineering Drawings is a companion document to the Supplemental Draft Environmental Impact Statement containing conceptual engineering drawings for the cities of Brooklyn Park, Crystal, Robbinsdale, and Minneapolis. These documents are available online: https://metrocouncil.org/Transportation/Projects/Light-Rail-Projects/METRO-Blue-Line-Extension/Environmental/Supplemental-Draft-EIS.aspx

## Lowry | Page 1