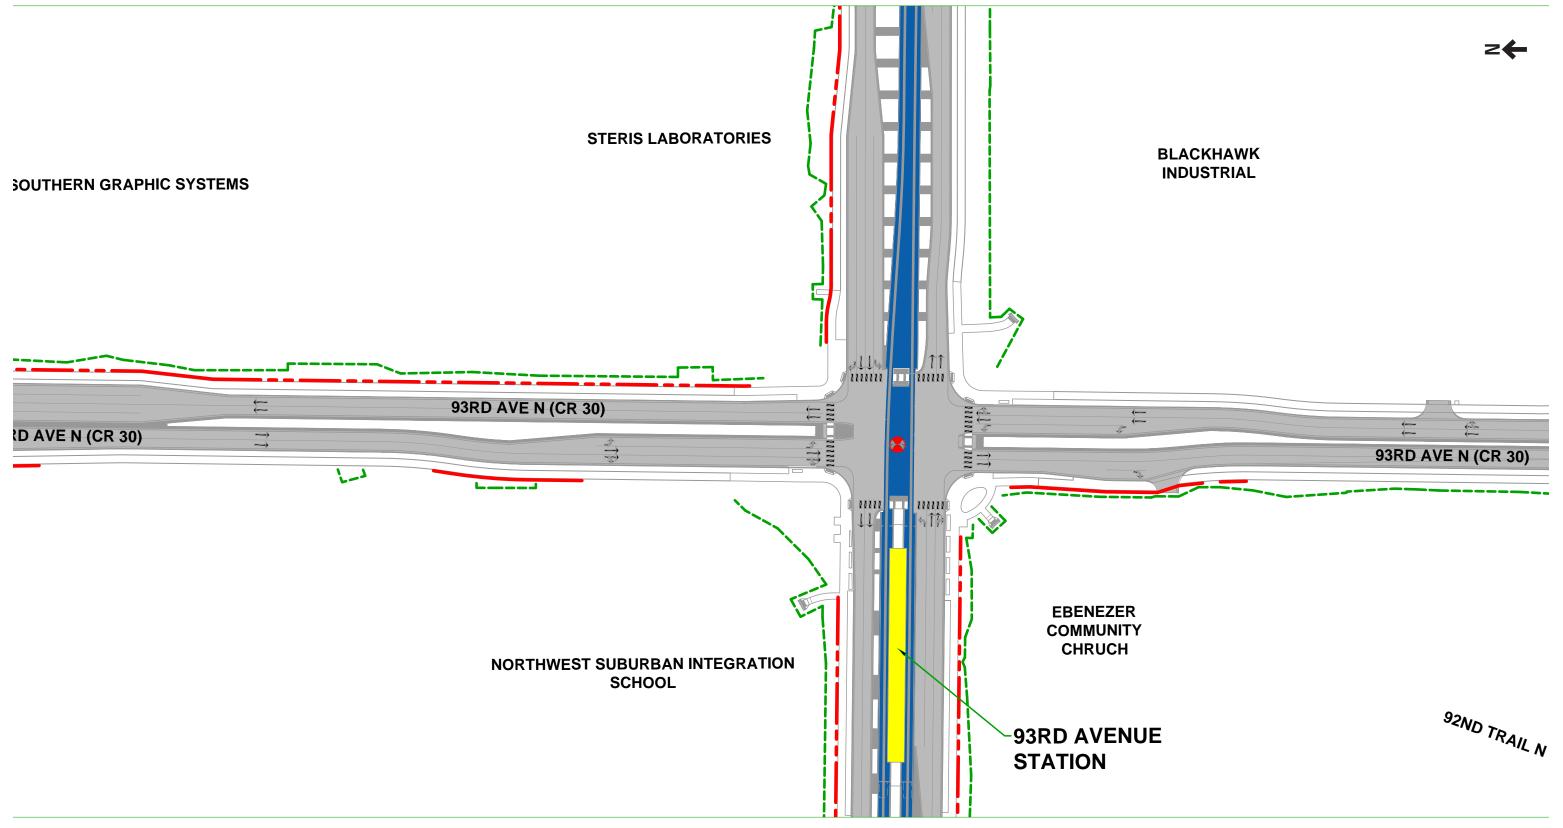

**METRO BLUE LINE EXTENSION** Supplemental Draft EIS Conceptual Engineering Drawings - SEPTEMBER 2023