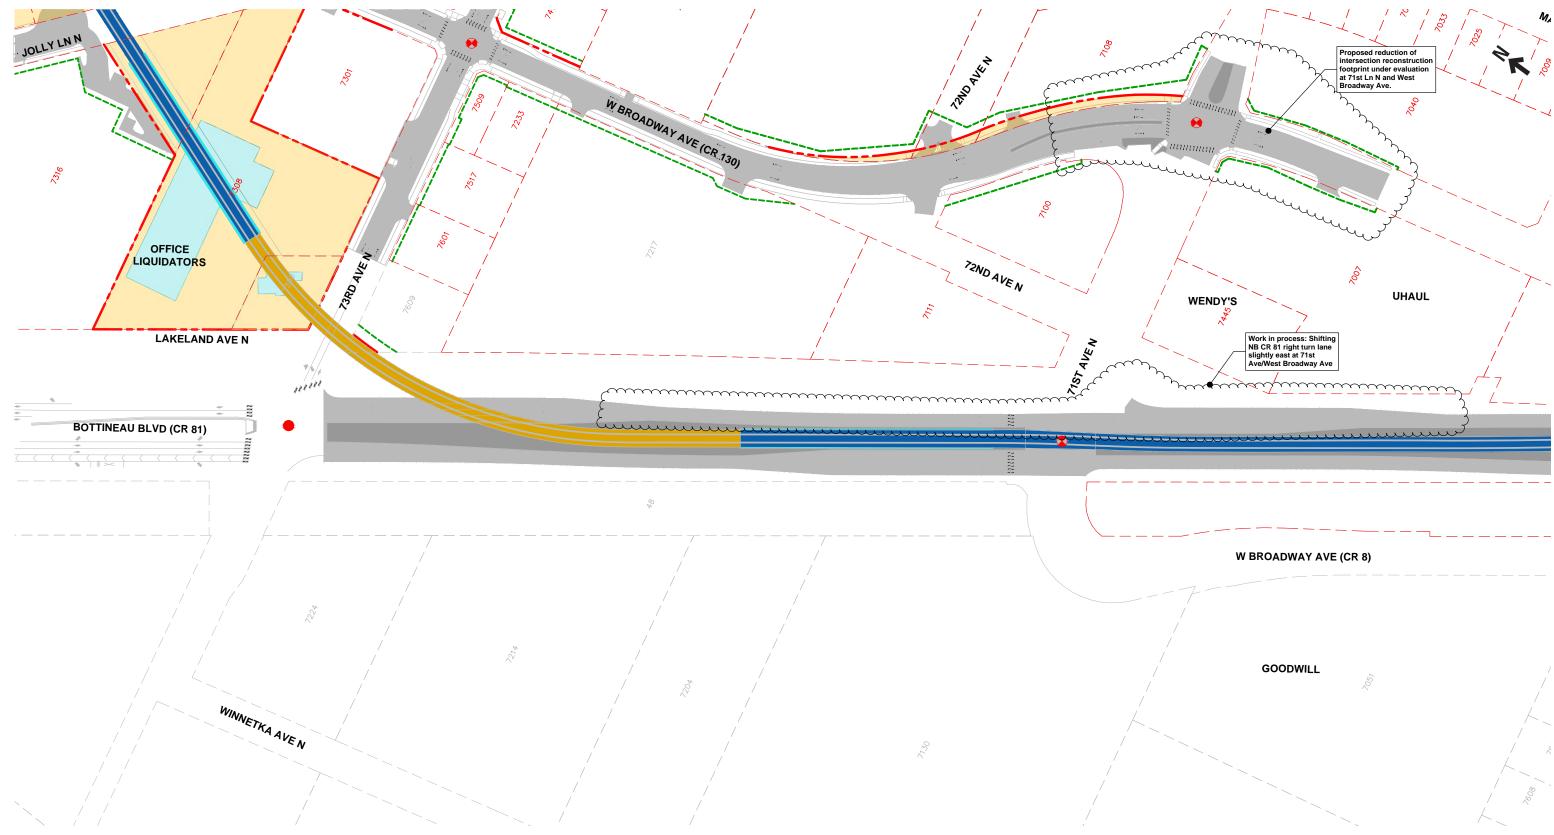

### **Appendix A-E: Conceptual Engineering Drawings**

Appendix A-E: Conceptual Engineering Drawings is a companion document to the Supplemental Draft Environmental Impact Statement containing conceptual engineering drawings for the cities of Brooklyn Park, Crystal, Robbinsdale, and Minneapolis. These documents are available online: https://metrocouncil.org/Transportation/Projects/Light-Rail-Projects/METRO-Blue-Line-Extension/Environmental/Supplemental-Draft-EIS.aspx





TAKEDA PHARMACEUTICALS











































O'REILLY AUTO PARTS

661<sub>0</sub>

∕~.







.















- 0









## Lowry | Page 1



### Lowry | Page 2













**METRO BLUE LINE EXTENSION** Supplemental Draft EIS Conceptual Engineering Drawings - SEPTEMBER 2023





**METRO BLUE LINE EXTENSION** Supplemental Draft EIS Conceptual Engineering Drawings - SEPTEMBER 2023





**METRO BLUE LINE EXTENSION** Supplemental Draft EIS Conceptual Engineering Drawings - SEPTEMBER 2023