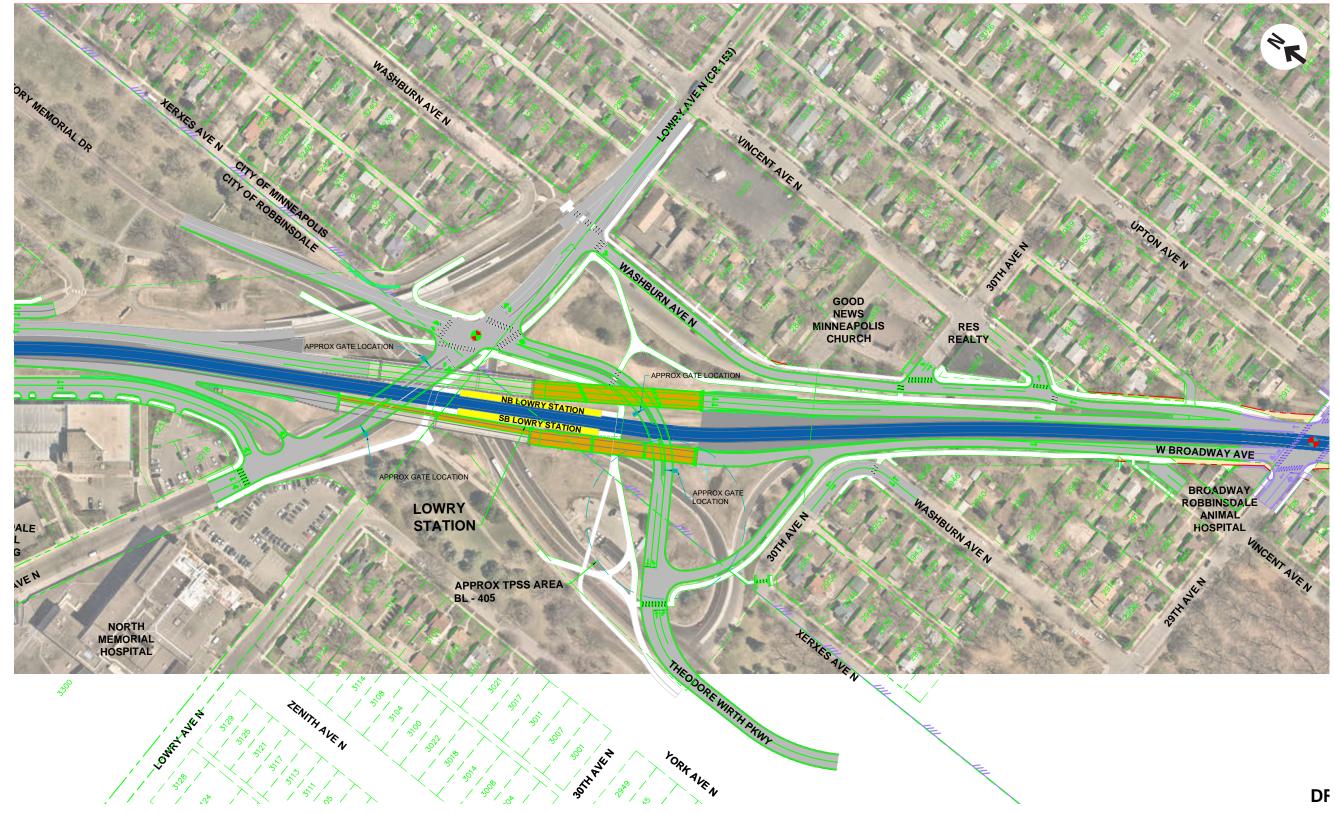

### **Appendix A-E: Conceptual Engineering Drawings**

Appendix A-E: Conceptual Engineering Drawings is a companion document to the Supplemental Draft Environmental Impact Statement containing conceptual engineering drawings for the cities of Brooklyn Park, Crystal, Robbinsdale, and Minneapolis. These documents are available online: https://metrocouncil.org/Transportation/Projects/Light-Rail-Projects/METRO-Blue-Line-Extension/Environmental/Supplemental-Draft-EIS.aspx

### Lowry | Page 2

**METRO BLUE LINE EXTENSION** Supplemental Draft EIS Conceptual Engineering Drawings - SEPTEMBER 2023

**METRO BLUE LINE EXTENSION** Supplemental Draft EIS Conceptual Engineering Drawings - SEPTEMBER 2023