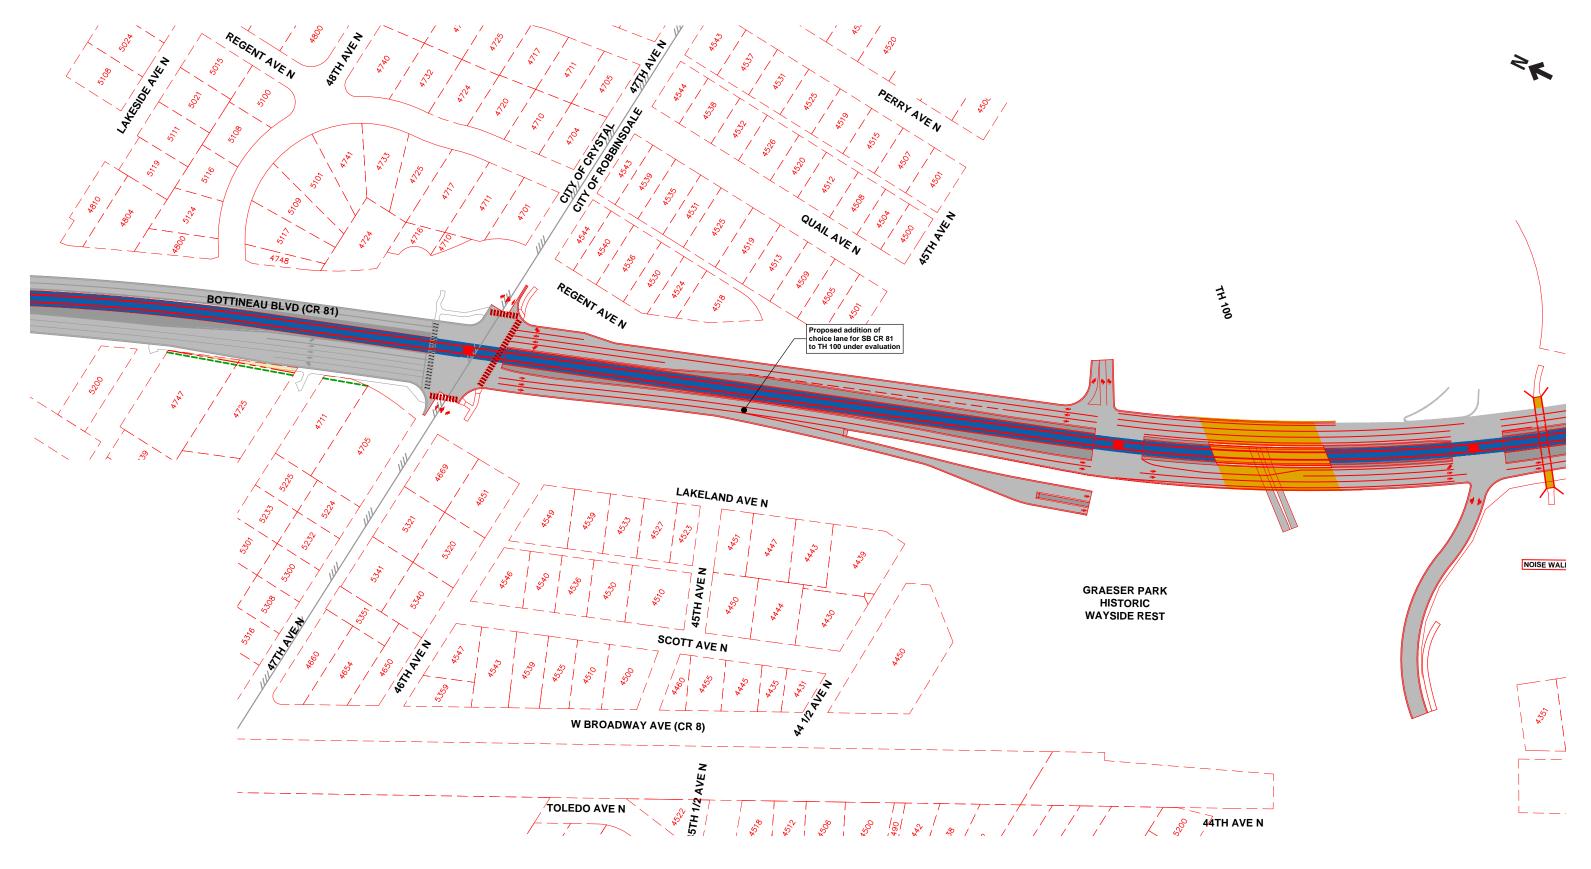

### **Appendix A-E: Conceptual Engineering Drawings**

Appendix A-E: Conceptual Engineering Drawings is a companion document to the Supplemental Draft Environmental Impact Statement containing conceptual engineering drawings for the cities of Brooklyn Park, Crystal, Robbinsdale, and Minneapolis. These documents are available online: https://metrocouncil.org/Transportation/Projects/Light-Rail-Projects/METRO-Blue-Line-Extension/Environmental/Supplemental-Draft-EIS.aspx