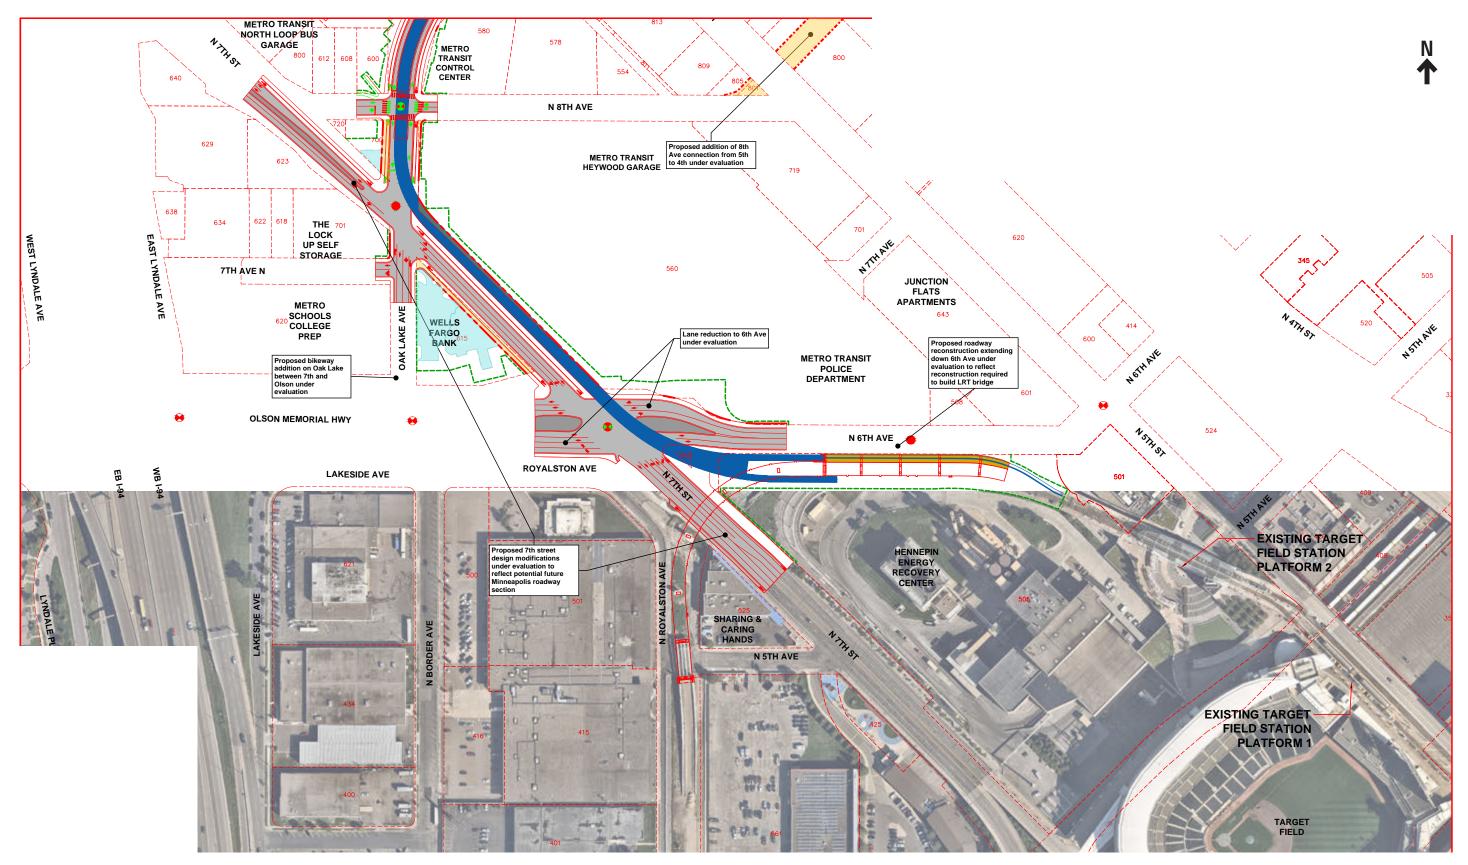

### **Appendix A-E: Conceptual Engineering Drawings**

Appendix A-E: Conceptual Engineering Drawings is a companion document to the Supplemental Draft Environmental Impact Statement containing conceptual engineering drawings for the cities of Brooklyn Park, Crystal, Robbinsdale, and Minneapolis. These documents are available online: https://metrocouncil.org/Transportation/Projects/Light-Rail-Projects/METRO-Blue-Line-Extension/Environmental/Supplemental-Draft-EIS.aspx