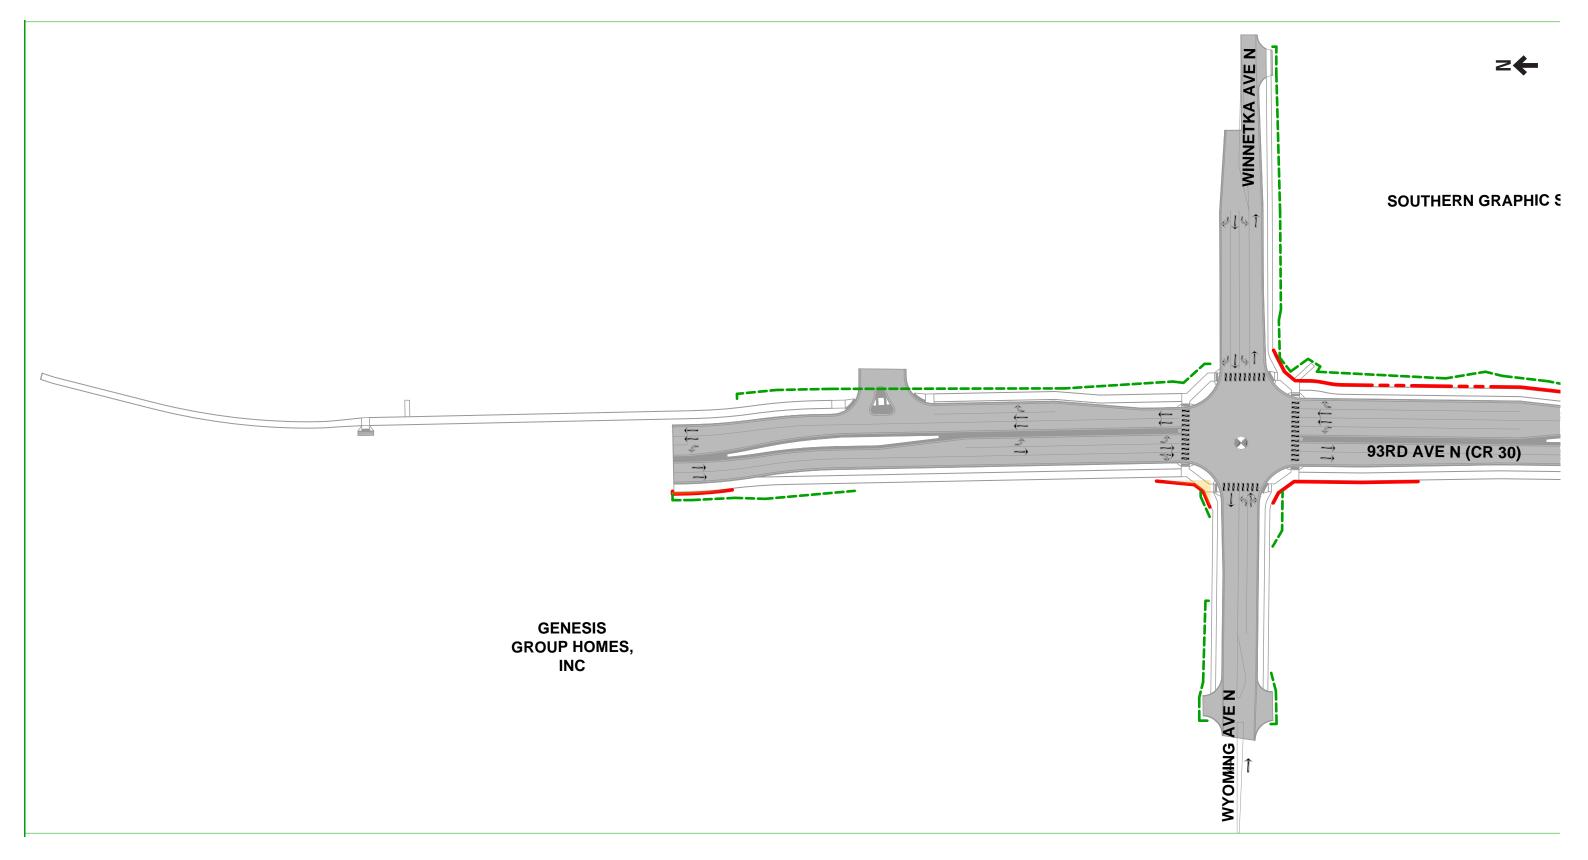

**METRO BLUE LINE EXTENSION** Supplemental Draft EIS Conceptual Engineering Drawings - SEPTEMBER 2023