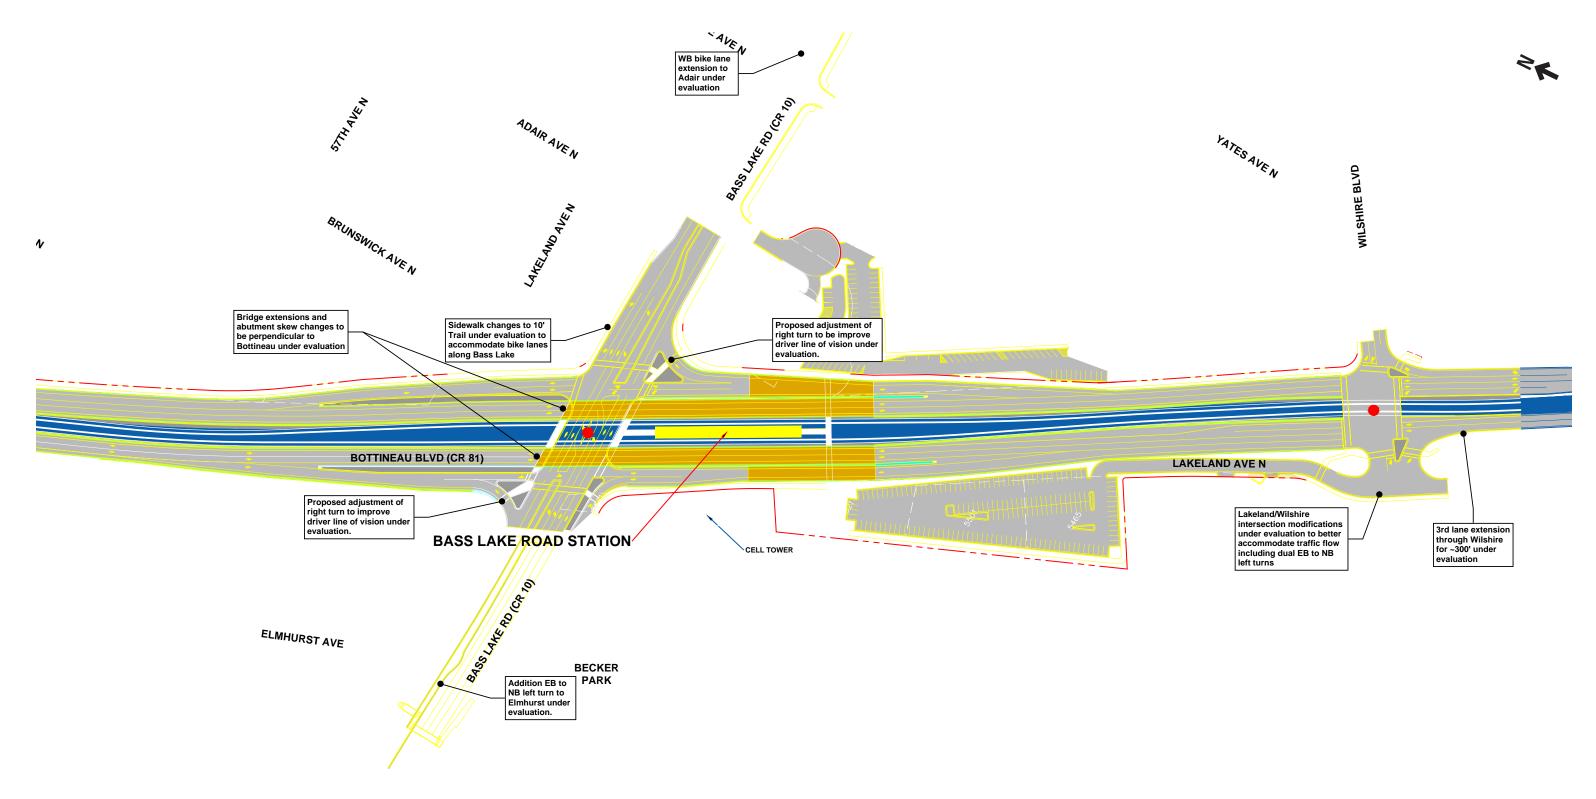

**METRO BLUE LINE EXTENSION** Supplemental Draft EIS Conceptual Engineering Drawings - SEPTEMBER 2023