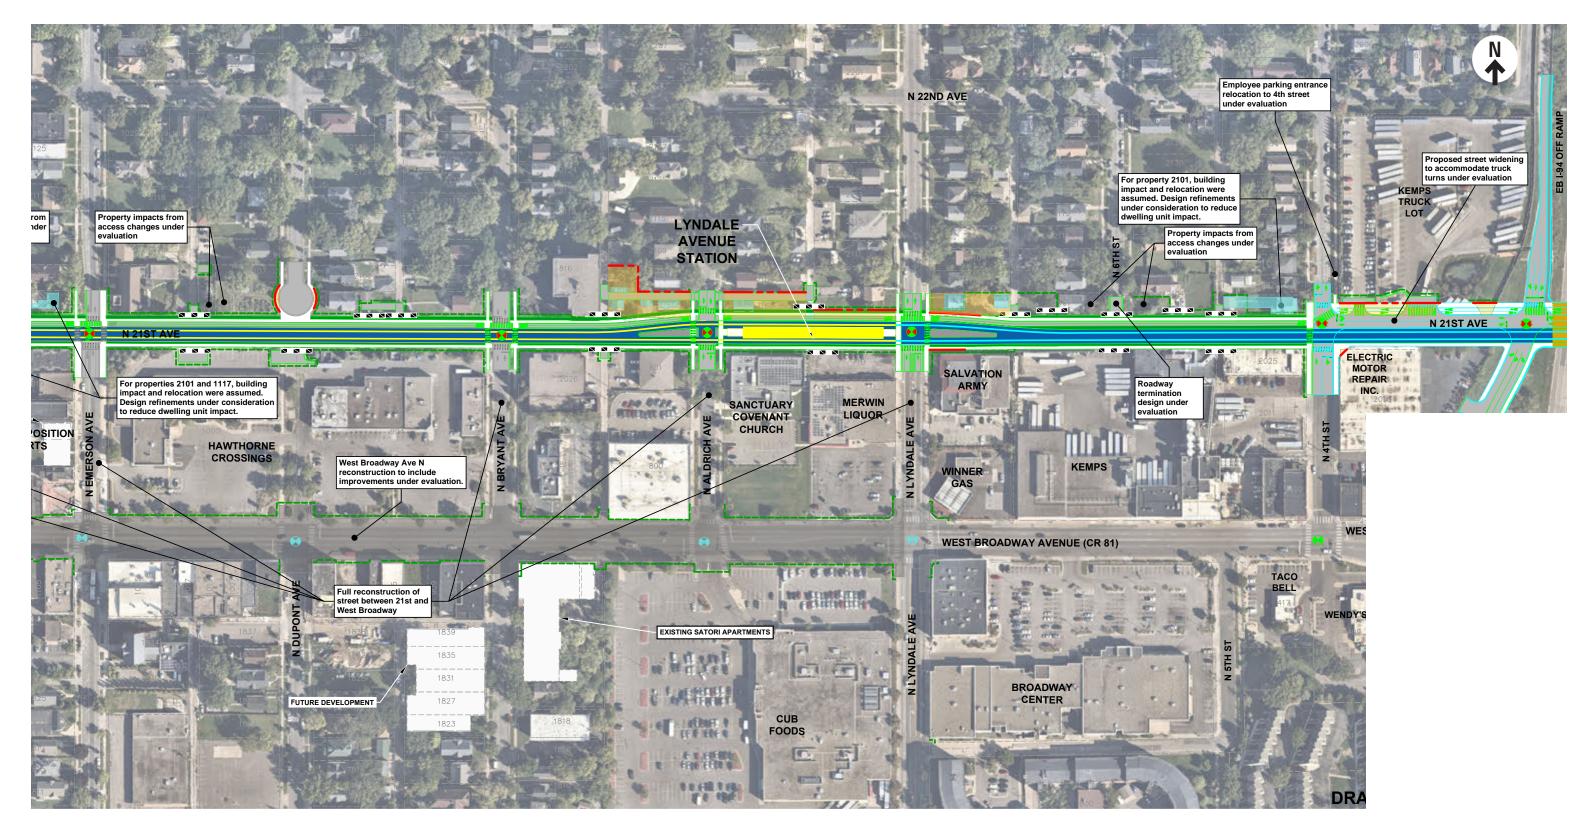

### **Appendix A-E: Conceptual Engineering Drawings**

Appendix A-E: Conceptual Engineering Drawings is a companion document to the Supplemental Draft Environmental Impact Statement containing conceptual engineering drawings for the cities of Brooklyn Park, Crystal, Robbinsdale, and Minneapolis. These documents are available online: https://metrocouncil.org/Transportation/Projects/Light-Rail-Projects/METRO-Blue-Line-Extension/Environmental/Supplemental-Draft-EIS.aspx