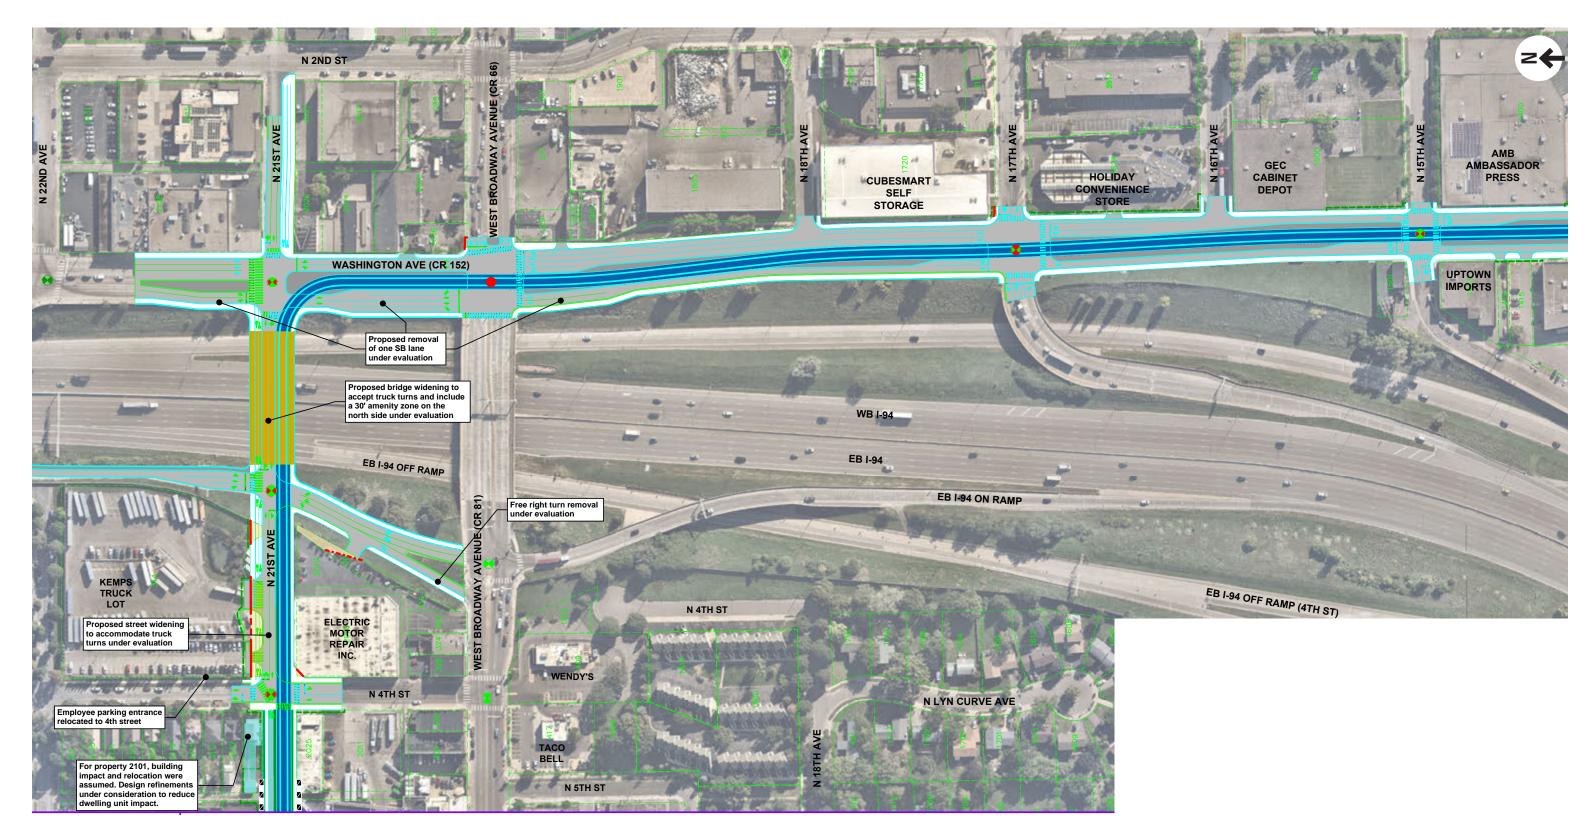

### **Appendix A-E: Conceptual Engineering Drawings**

Appendix A-E: Conceptual Engineering Drawings is a companion document to the Supplemental Draft Environmental Impact Statement containing conceptual engineering drawings for the cities of Brooklyn Park, Crystal, Robbinsdale, and Minneapolis. These documents are available online: https://metrocouncil.org/Transportation/Projects/Light-Rail-Projects/METRO-Blue-Line-Extension/Environmental/Supplemental-Draft-EIS.aspx