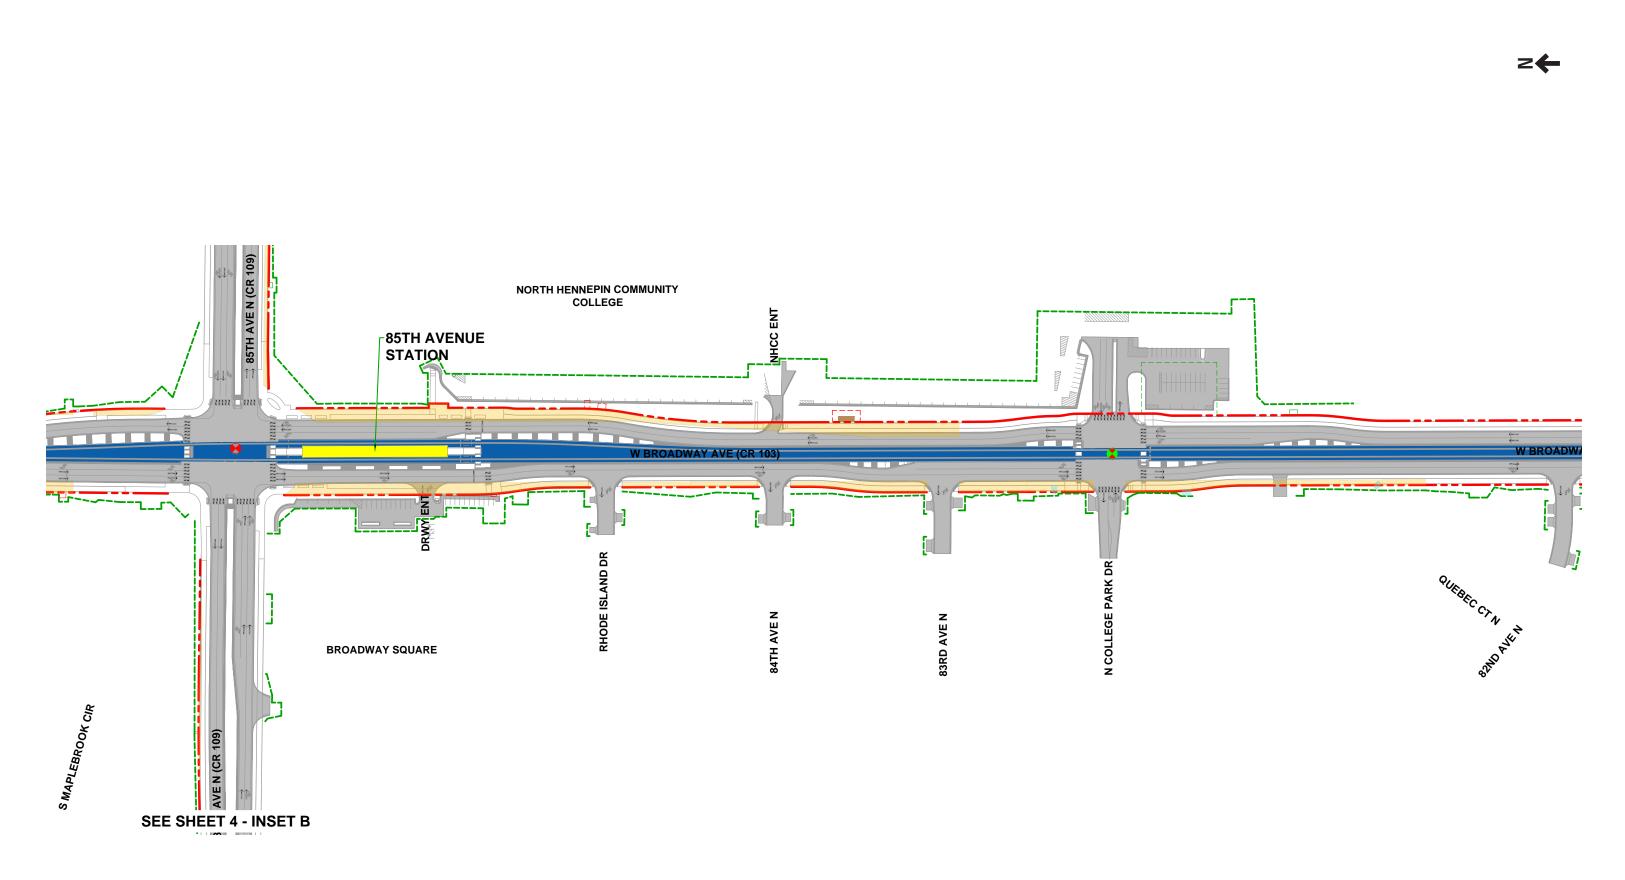

### **Appendix A-E: Conceptual Engineering Drawings**

Appendix A-E: Conceptual Engineering Drawings is a companion document to the Supplemental Draft Environmental Impact Statement containing conceptual engineering drawings for the cities of Brooklyn Park, Crystal, Robbinsdale, and Minneapolis. These documents are available online: https://metrocouncil.org/Transportation/Projects/Light-Rail-Projects/METRO-Blue-Line-Extension/Environmental/Supplemental-Draft-EIS.aspx