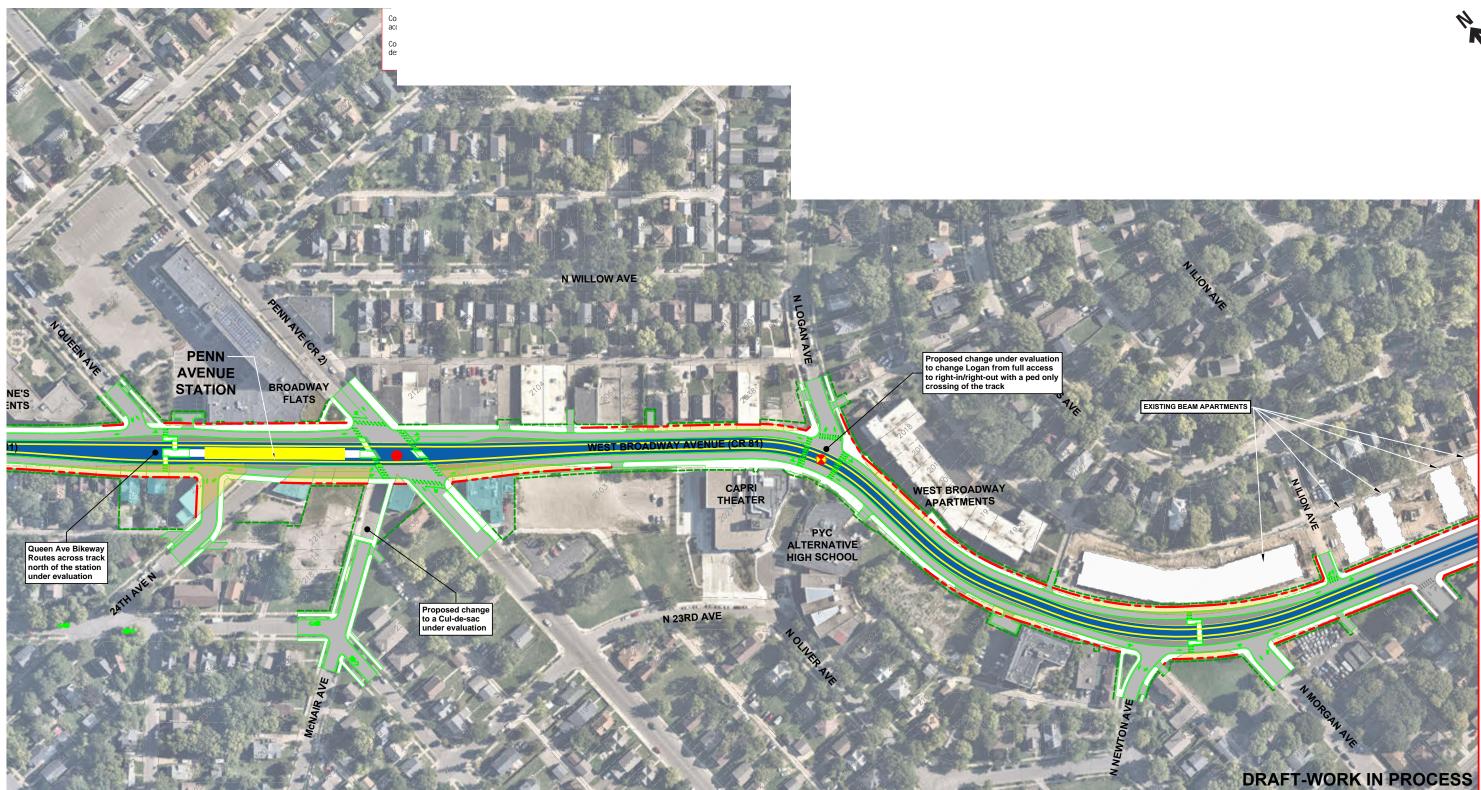

### **Appendix A-E: Conceptual Engineering Drawings**

Appendix A-E: Conceptual Engineering Drawings is a companion document to the Supplemental Draft Environmental Impact Statement containing conceptual engineering drawings for the cities of Brooklyn Park, Crystal, Robbinsdale, and Minneapolis. These documents are available online: https://metrocouncil.org/Transportation/Projects/Light-Rail-Projects/METRO-Blue-Line-Extension/Environmental/Supplemental-Draft-EIS.aspx