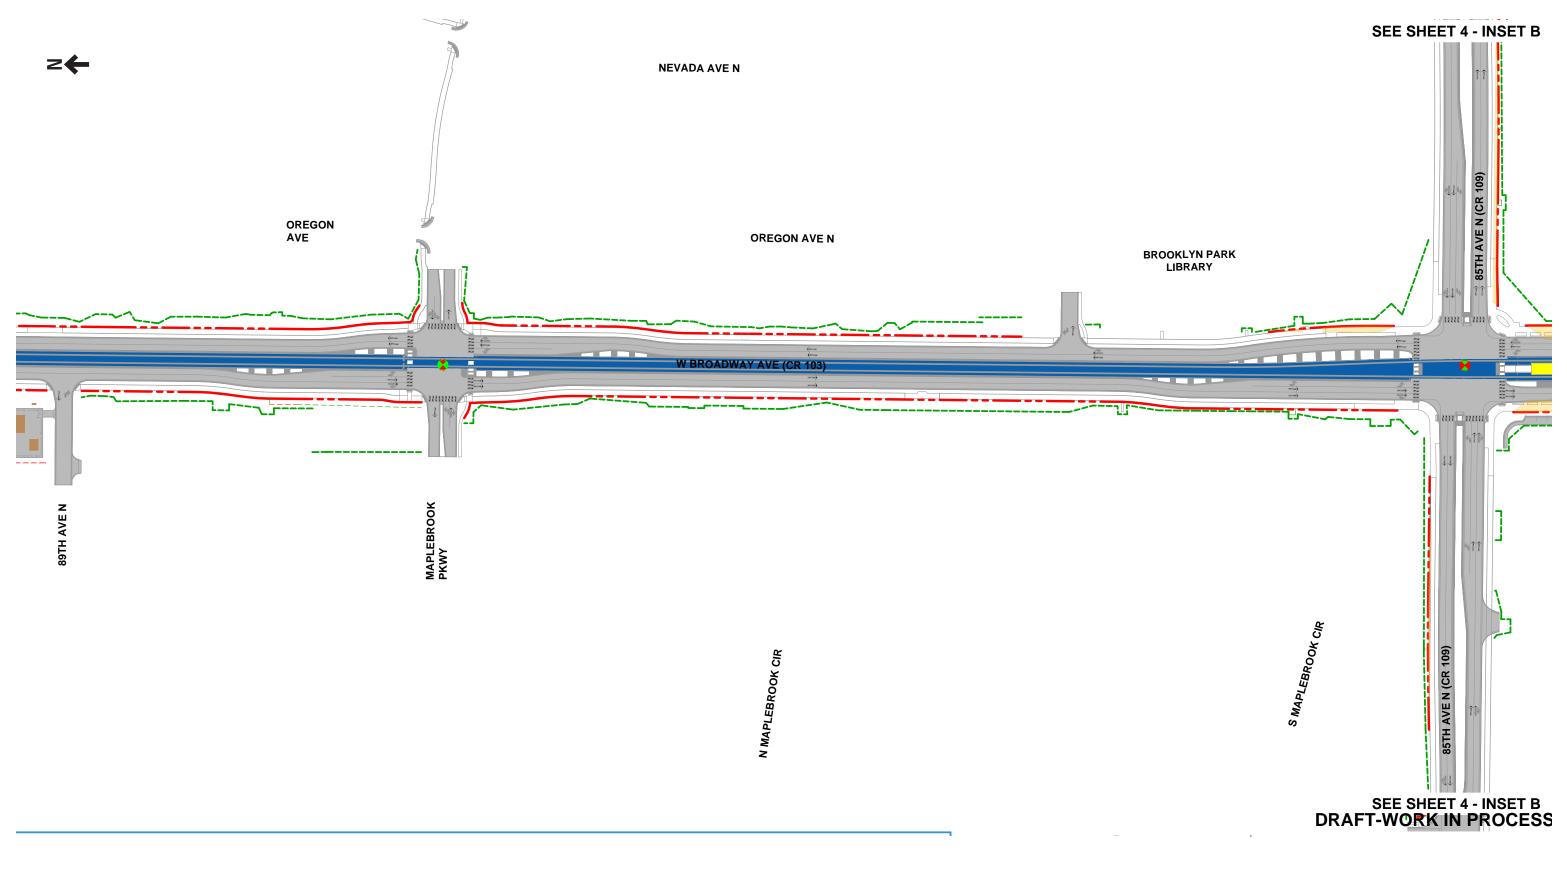

### **Appendix A-E: Conceptual Engineering Drawings**

Appendix A-E: Conceptual Engineering Drawings is a companion document to the Supplemental Draft Environmental Impact Statement containing conceptual engineering drawings for the cities of Brooklyn Park, Crystal, Robbinsdale, and Minneapolis. These documents are available online: https://metrocouncil.org/Transportation/Projects/Light-Rail-Projects/METRO-Blue-Line-Extension/Environmental/Supplemental-Draft-EIS.aspx