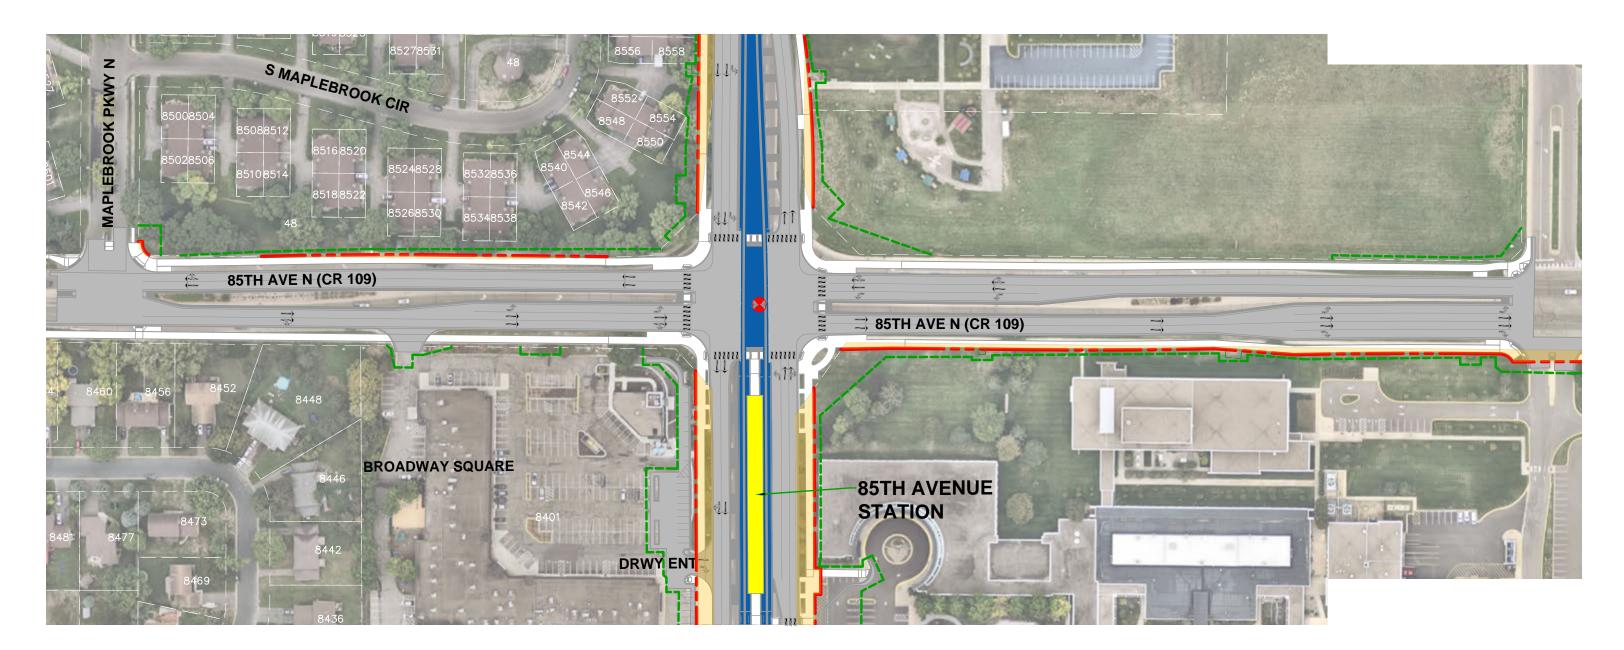

### **Appendix A-E: Conceptual Engineering Drawings**

Appendix A-E: Conceptual Engineering Drawings is a companion document to the Supplemental Draft Environmental Impact Statement containing conceptual engineering drawings for the cities of Brooklyn Park, Crystal, Robbinsdale, and Minneapolis. These documents are available online: https://metrocouncil.org/Transportation/Projects/Light-Rail-Projects/METRO-Blue-Line-Extension/Environmental/Supplemental-Draft-EIS.aspx





TAKEDA PHARMACEUTICALS











































O'REILLY AUTO PARTS

661<sub>0</sub>

∕~.







.















- 0









## Lowry | Page 1



### Lowry | Page 2













**METRO BLUE LINE EXTENSION** Supplemental Draft EIS Conceptual Engineering Drawings - SEPTEMBER 2023





**METRO BLUE LINE EXTENSION** Supplemental Draft EIS Conceptual Engineering Drawings - SEPTEMBER 2023





**METRO BLUE LINE EXTENSION** Supplemental Draft EIS Conceptual Engineering Drawings - SEPTEMBER 2023