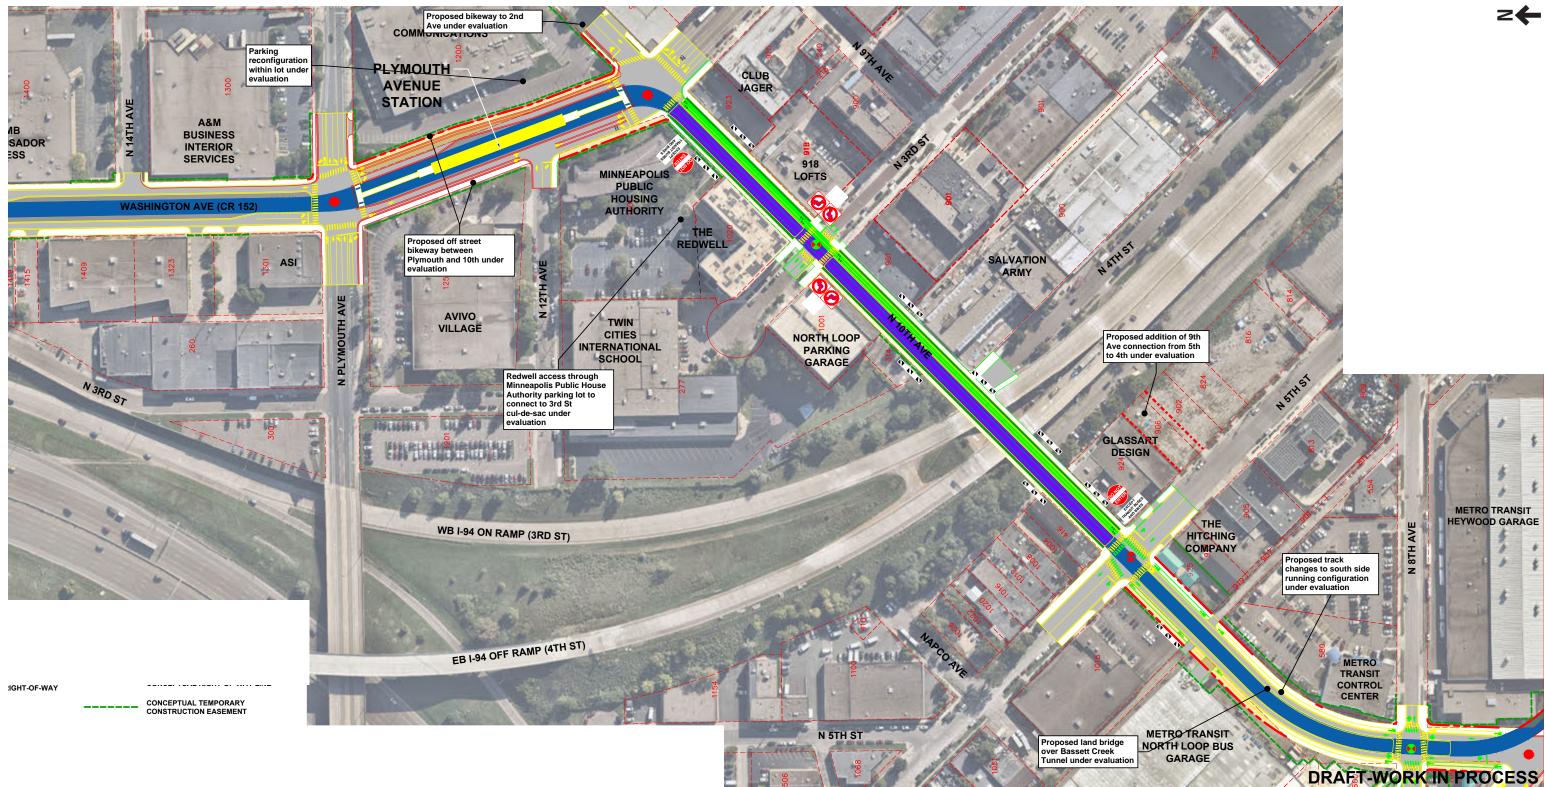

### **Appendix A-E: Conceptual Engineering Drawings**

Appendix A-E: Conceptual Engineering Drawings is a companion document to the Supplemental Draft Environmental Impact Statement containing conceptual engineering drawings for the cities of Brooklyn Park, Crystal, Robbinsdale, and Minneapolis. These documents are available online: https://metrocouncil.org/Transportation/Projects/Light-Rail-Projects/METRO-Blue-Line-Extension/Environmental/Supplemental-Draft-EIS.aspx