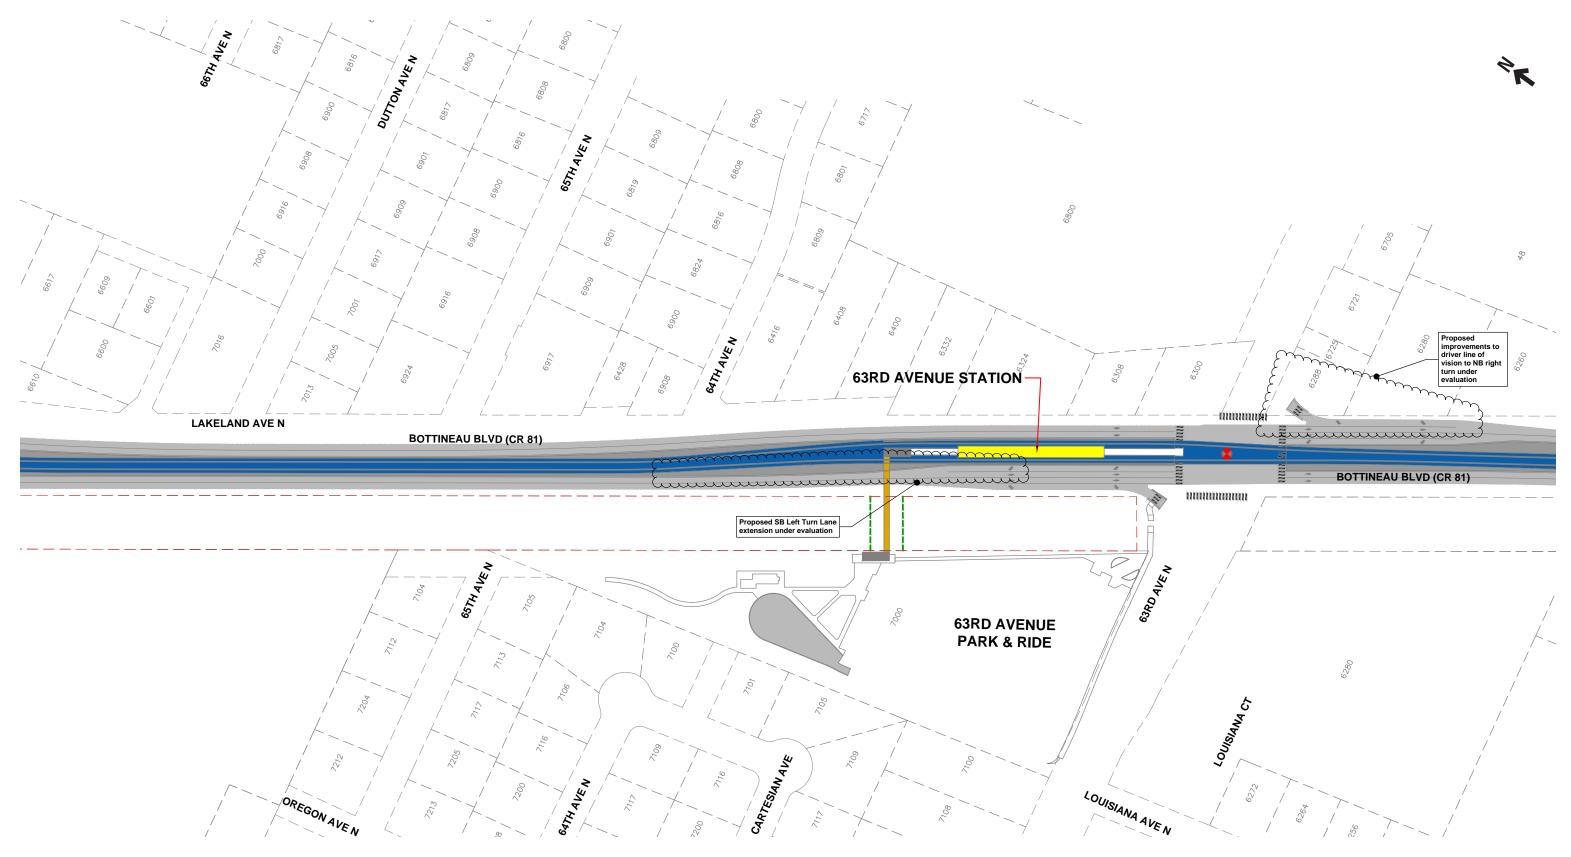

### **Appendix A-E: Conceptual Engineering Drawings**

Appendix A-E: Conceptual Engineering Drawings is a companion document to the Supplemental Draft Environmental Impact Statement containing conceptual engineering drawings for the cities of Brooklyn Park, Crystal, Robbinsdale, and Minneapolis. These documents are available online: https://metrocouncil.org/Transportation/Projects/Light-Rail-Projects/METRO-Blue-Line-Extension/Environmental/Supplemental-Draft-EIS.aspx