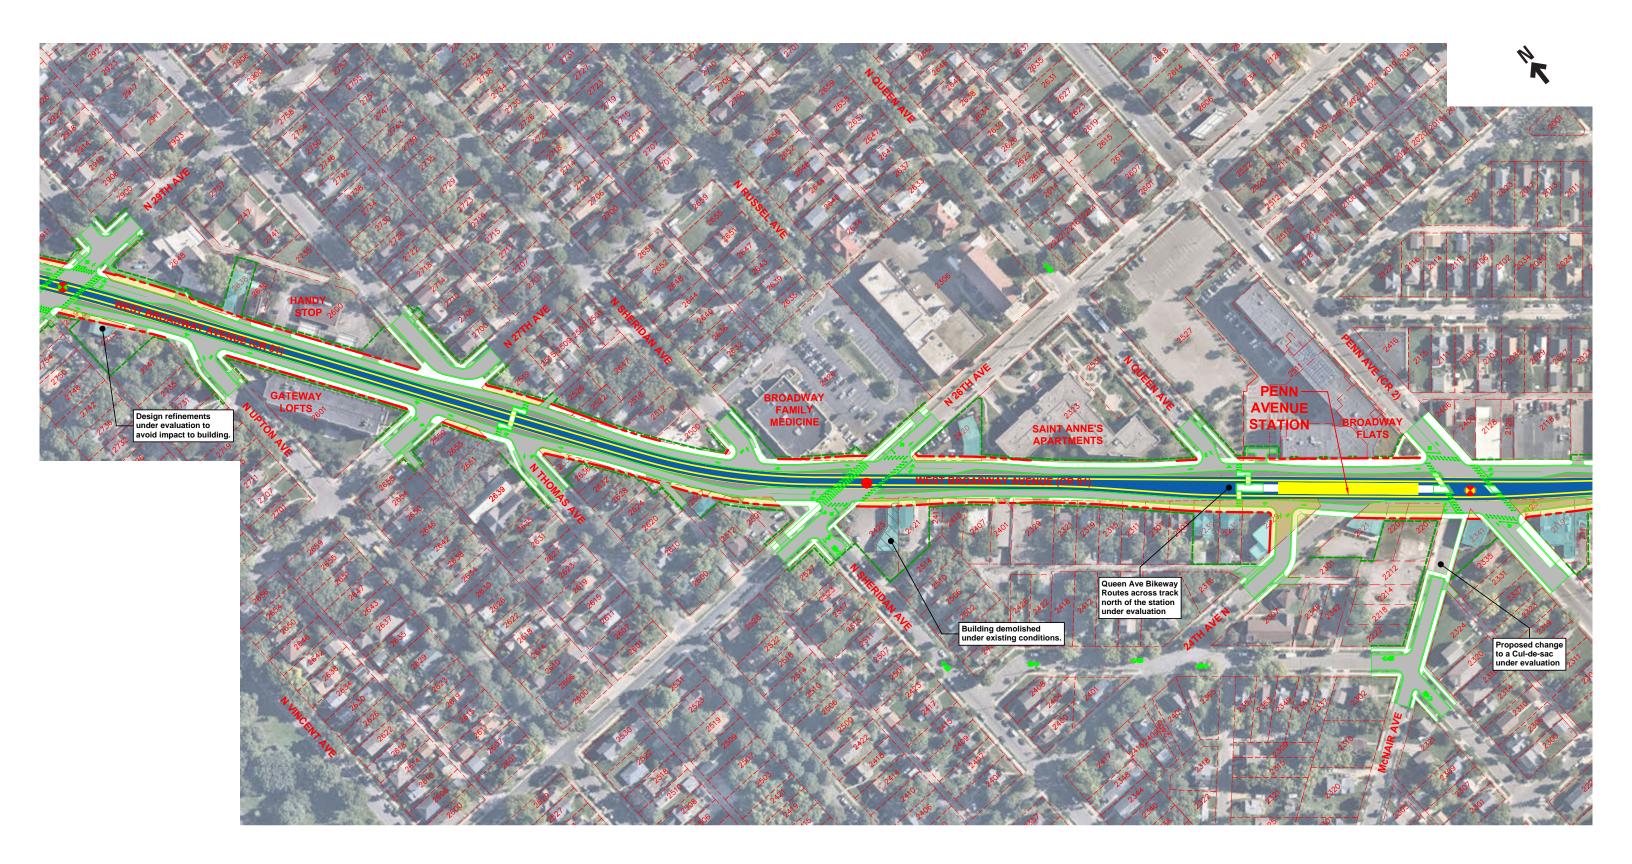

### **Appendix A-E: Conceptual Engineering Drawings**

Appendix A-E: Conceptual Engineering Drawings is a companion document to the Supplemental Draft Environmental Impact Statement containing conceptual engineering drawings for the cities of Brooklyn Park, Crystal, Robbinsdale, and Minneapolis. These documents are available online: https://metrocouncil.org/Transportation/Projects/Light-Rail-Projects/METRO-Blue-Line-Extension/Environmental/Supplemental-Draft-EIS.aspx