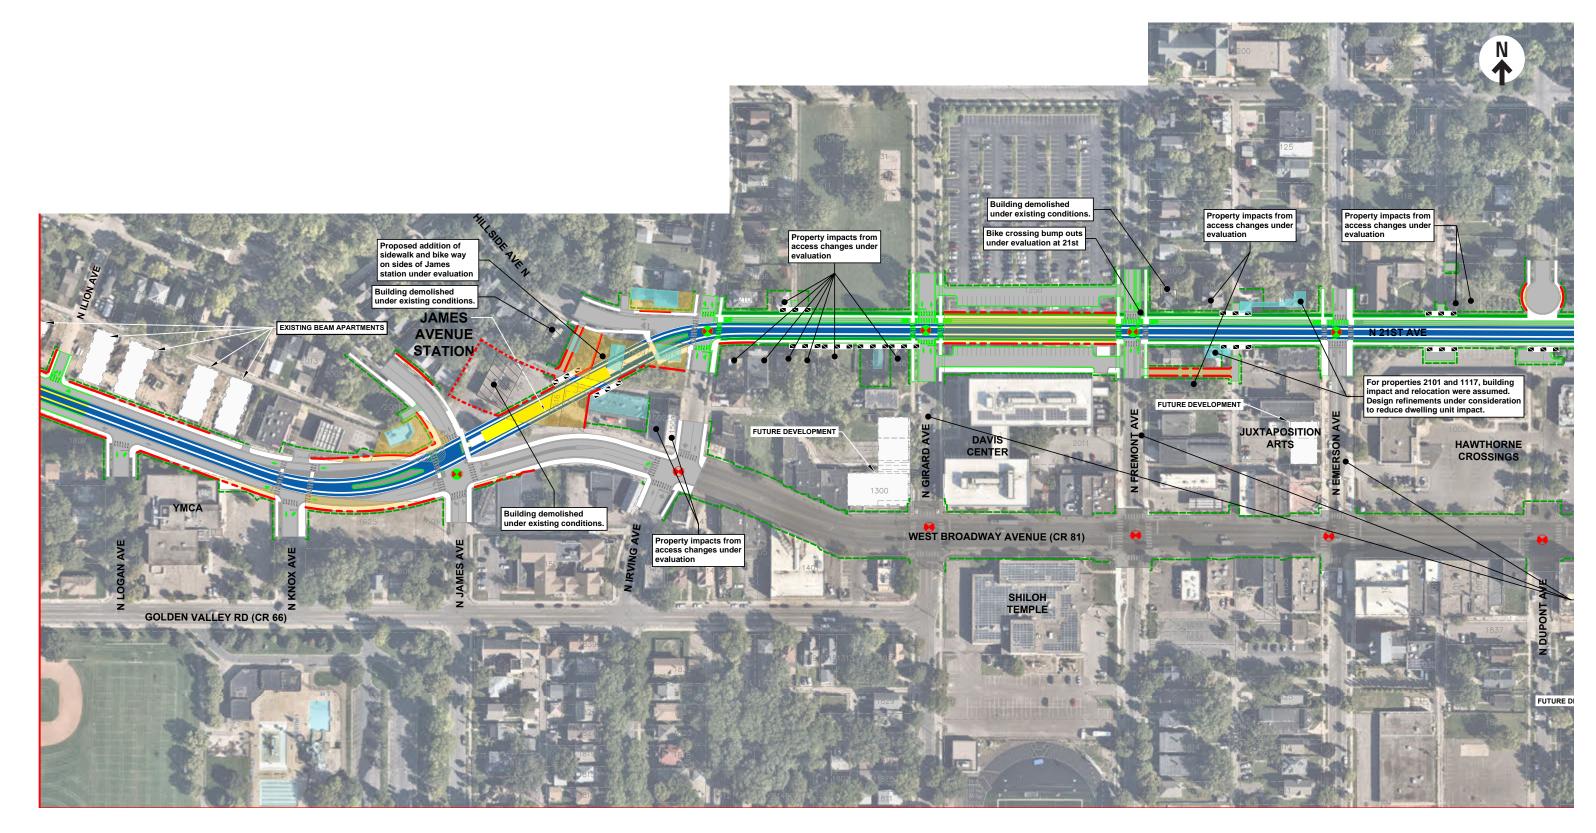

### **Appendix A-E: Conceptual Engineering Drawings**

Appendix A-E: Conceptual Engineering Drawings is a companion document to the Supplemental Draft Environmental Impact Statement containing conceptual engineering drawings for the cities of Brooklyn Park, Crystal, Robbinsdale, and Minneapolis. These documents are available online: https://metrocouncil.org/Transportation/Projects/Light-Rail-Projects/METRO-Blue-Line-Extension/Environmental/Supplemental-Draft-EIS.aspx