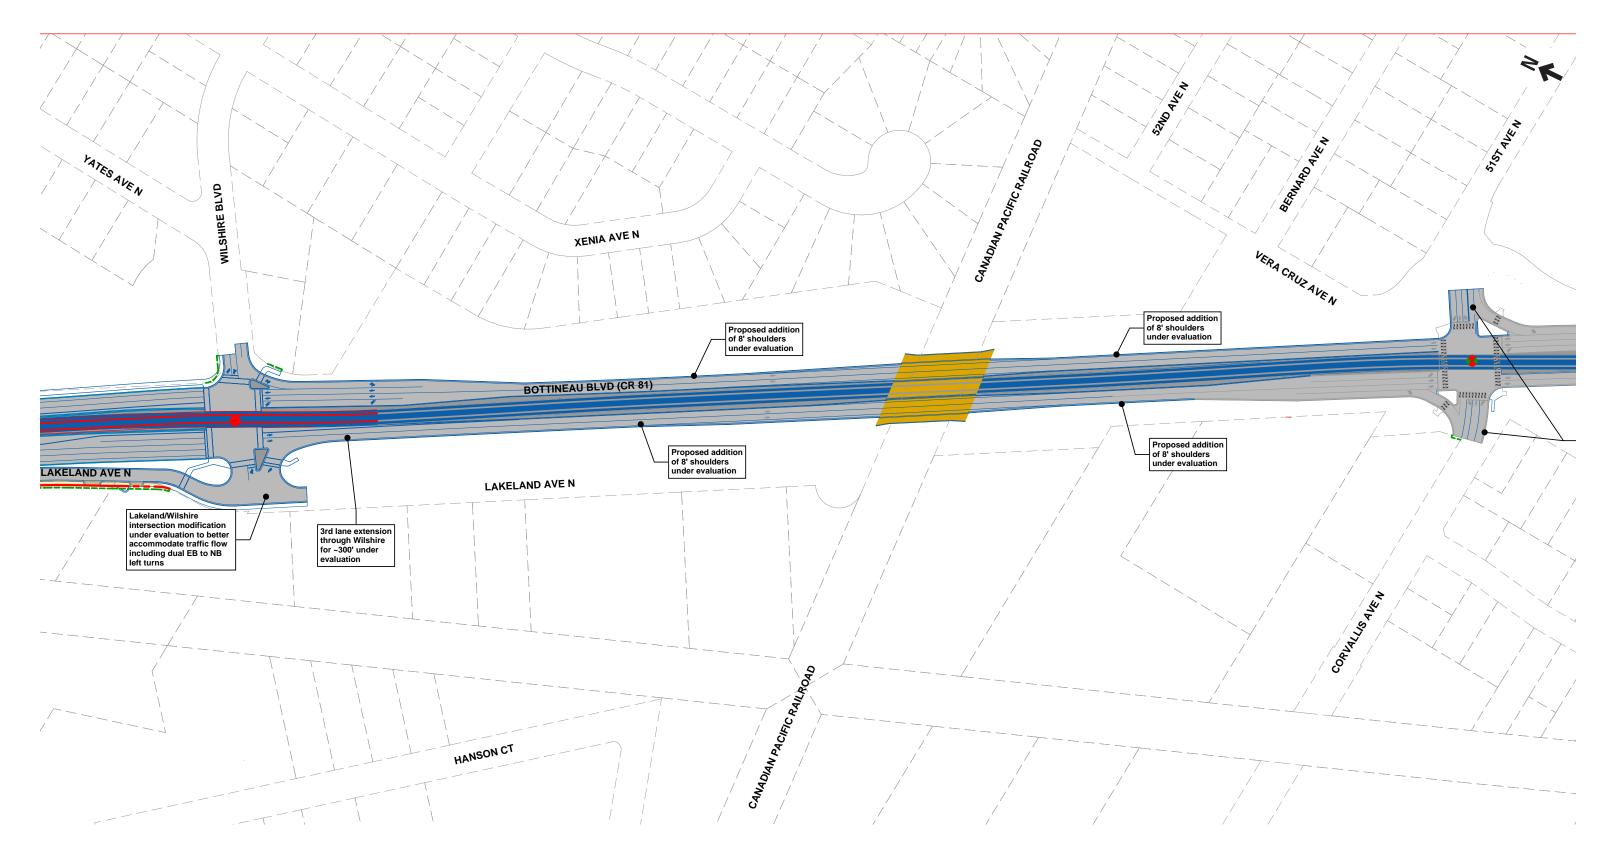

**METRO BLUE LINE EXTENSION** Supplemental Draft EIS Conceptual Engineering Drawings - SEPTEMBER 2023