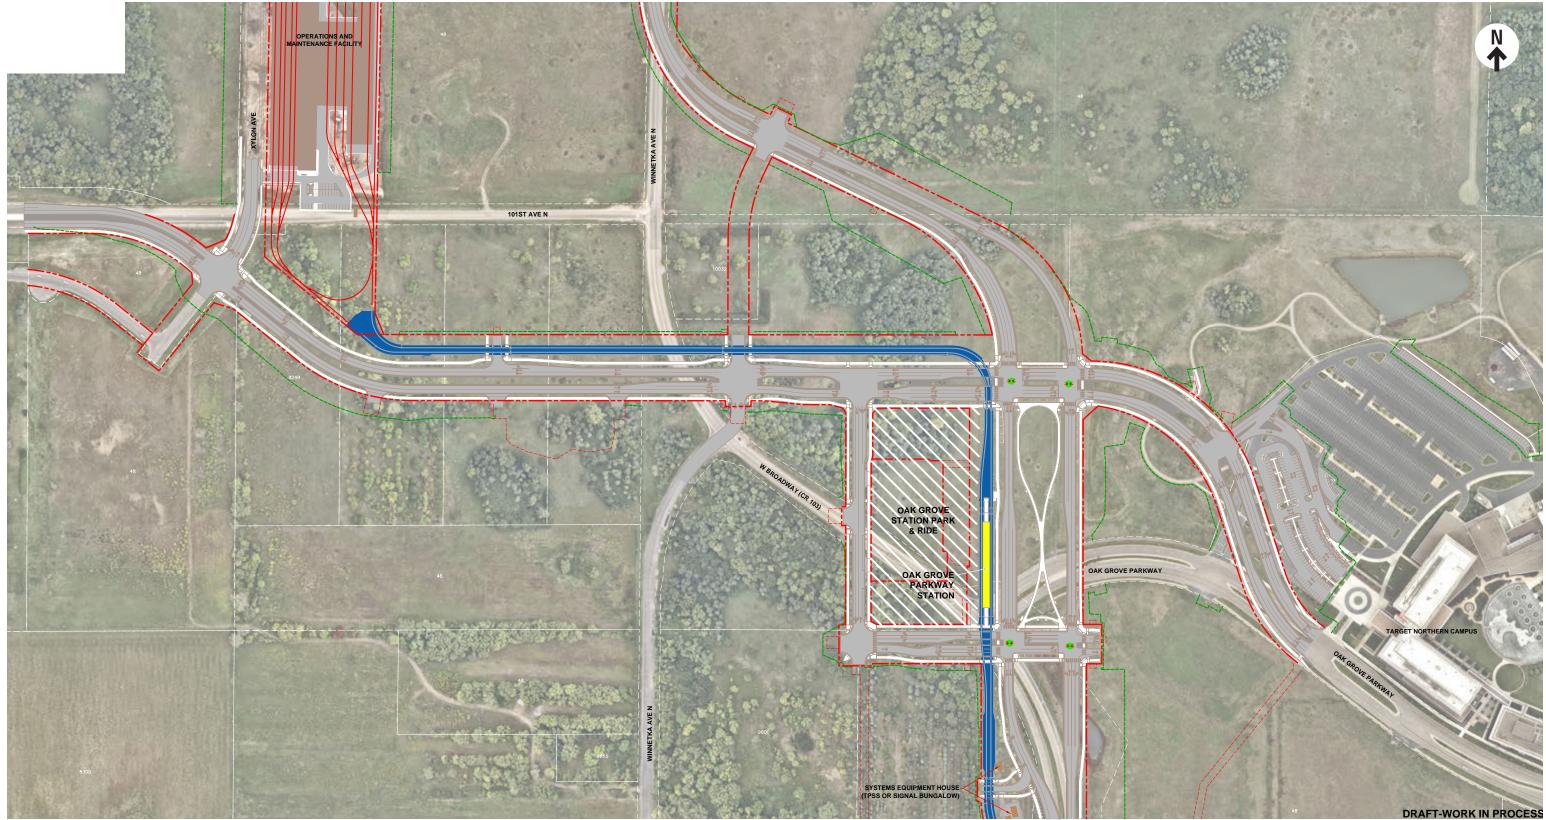

### **Appendix A-E: Conceptual Engineering Drawings**

Appendix A-E: Conceptual Engineering Drawings is a companion document to the Supplemental Draft Environmental Impact Statement containing conceptual engineering drawings for the cities of Brooklyn Park, Crystal, Robbinsdale, and Minneapolis. These documents are available online: https://metrocouncil.org/Transportation/Projects/Light-Rail-Projects/METRO-Blue-Line-Extension/Environmental/Supplemental-Draft-EIS.aspx