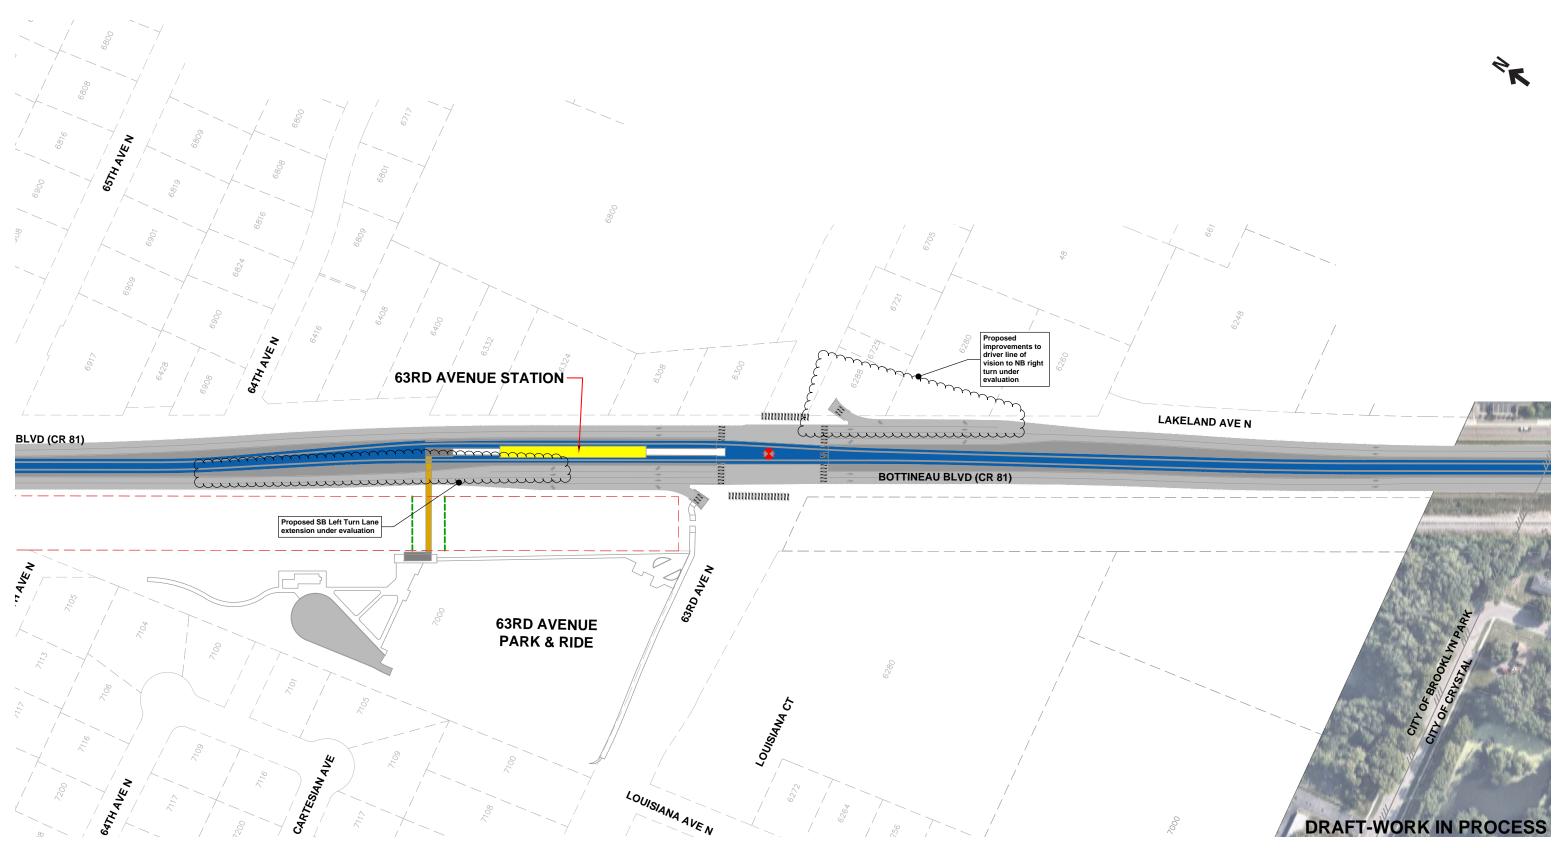

### **Appendix A-E: Conceptual Engineering Drawings**

Appendix A-E: Conceptual Engineering Drawings is a companion document to the Supplemental Draft Environmental Impact Statement containing conceptual engineering drawings for the cities of Brooklyn Park, Crystal, Robbinsdale, and Minneapolis. These documents are available online: https://metrocouncil.org/Transportation/Projects/Light-Rail-Projects/METRO-Blue-Line-Extension/Environmental/Supplemental-Draft-EIS.aspx