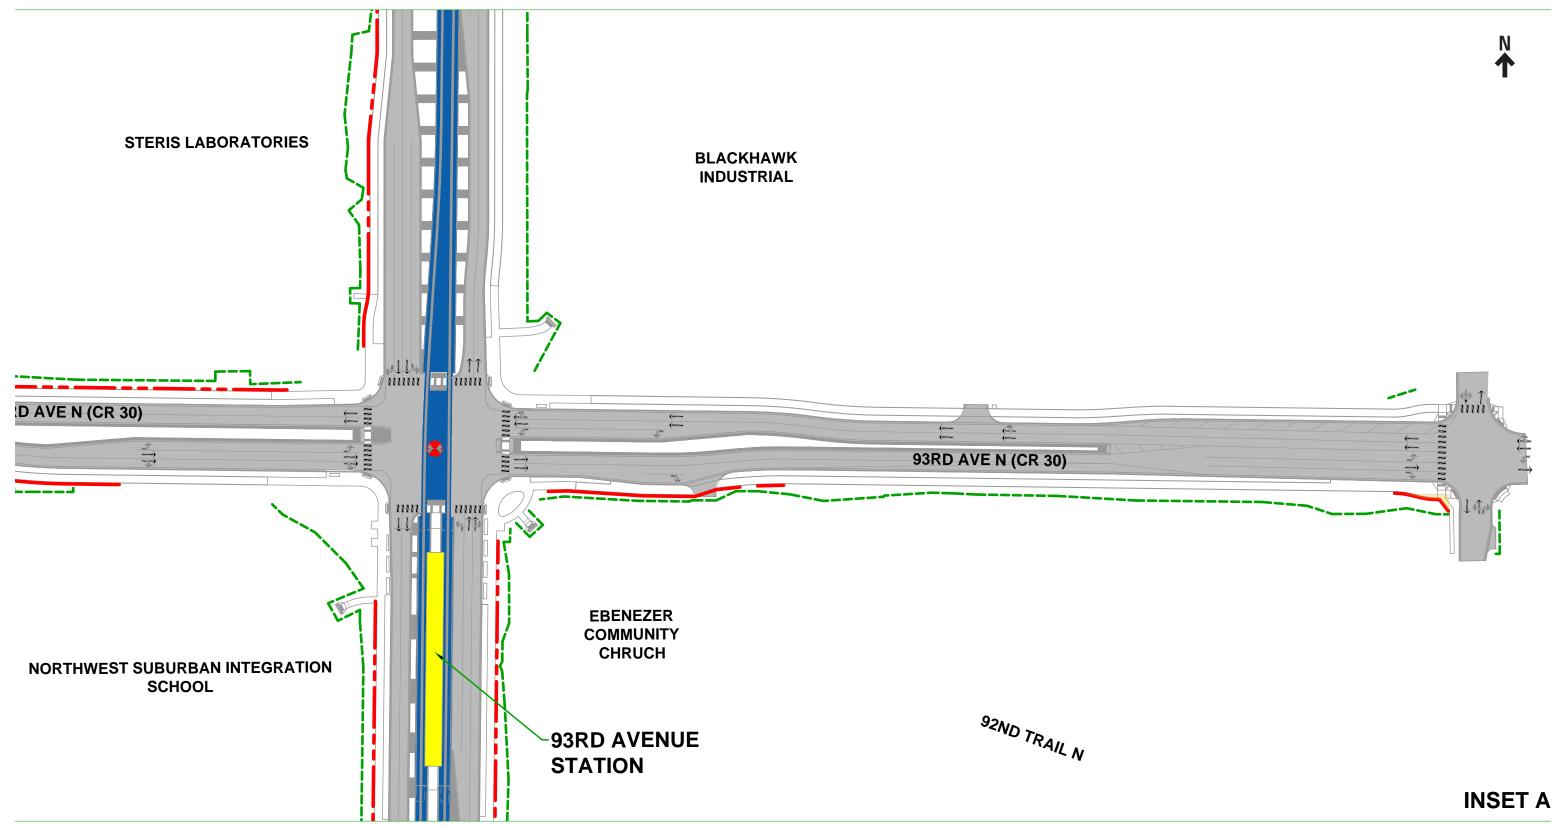

### **Appendix A-E: Conceptual Engineering Drawings**

Appendix A-E: Conceptual Engineering Drawings is a companion document to the Supplemental Draft Environmental Impact Statement containing conceptual engineering drawings for the cities of Brooklyn Park, Crystal, Robbinsdale, and Minneapolis. These documents are available online: https://metrocouncil.org/Transportation/Projects/Light-Rail-Projects/METRO-Blue-Line-Extension/Environmental/Supplemental-Draft-EIS.aspx





TAKEDA PHARMACEUTICALS











































O'REILLY AUTO PARTS

661<sub>0</sub>

∕~.







.















- 0









## Lowry | Page 1



### Lowry | Page 2













**METRO BLUE LINE EXTENSION** Supplemental Draft EIS Conceptual Engineering Drawings - SEPTEMBER 2023





**METRO BLUE LINE EXTENSION** Supplemental Draft EIS Conceptual Engineering Drawings - SEPTEMBER 2023





**METRO BLUE LINE EXTENSION** Supplemental Draft EIS Conceptual Engineering Drawings - SEPTEMBER 2023