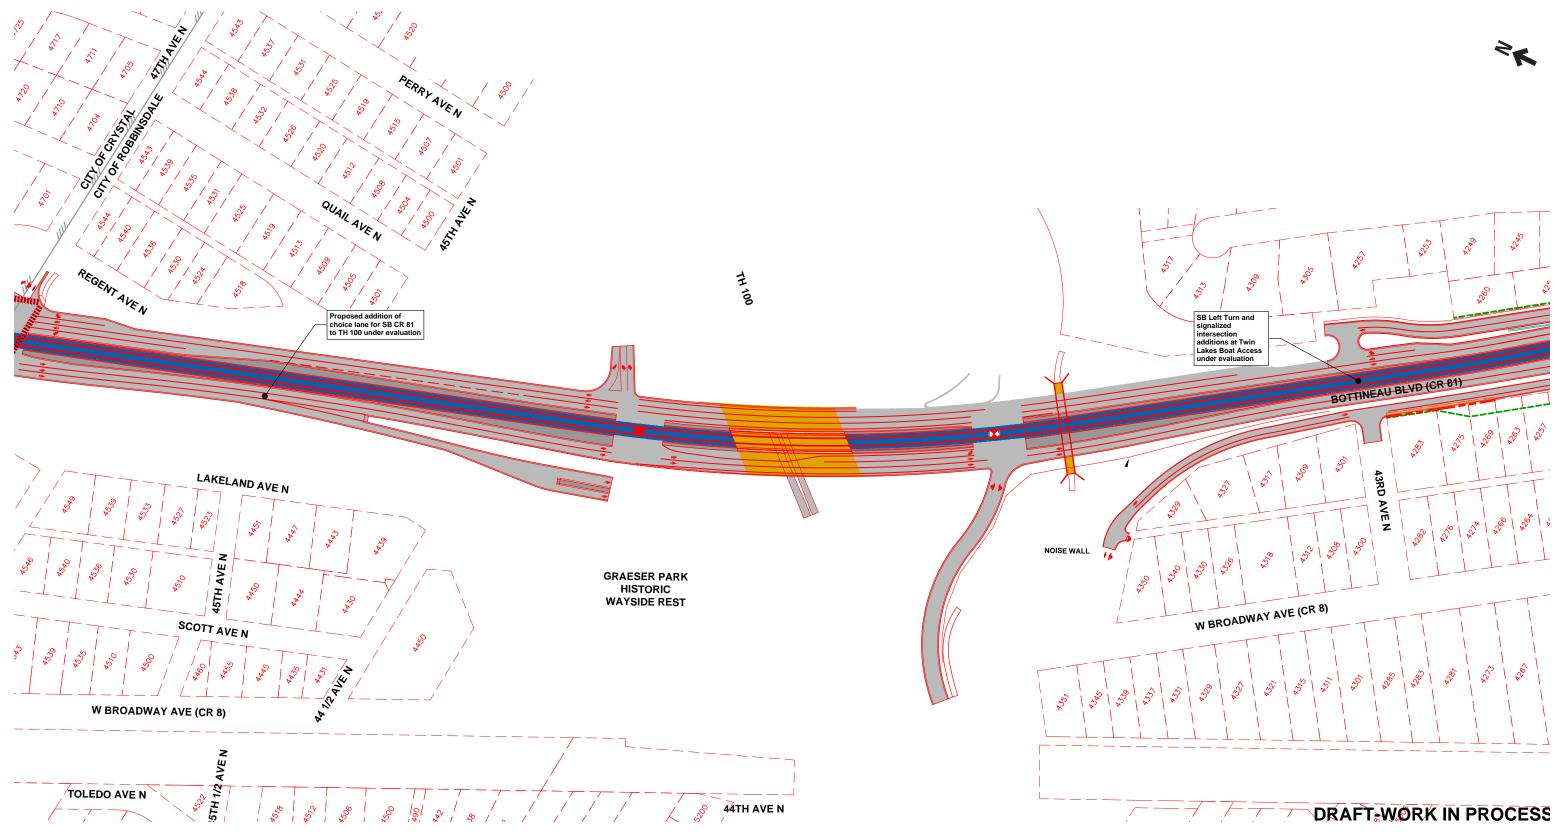

### **Appendix A-E: Conceptual Engineering Drawings**

Appendix A-E: Conceptual Engineering Drawings is a companion document to the Supplemental Draft Environmental Impact Statement containing conceptual engineering drawings for the cities of Brooklyn Park, Crystal, Robbinsdale, and Minneapolis. These documents are available online: https://metrocouncil.org/Transportation/Projects/Light-Rail-Projects/METRO-Blue-Line-Extension/Environmental/Supplemental-Draft-EIS.aspx