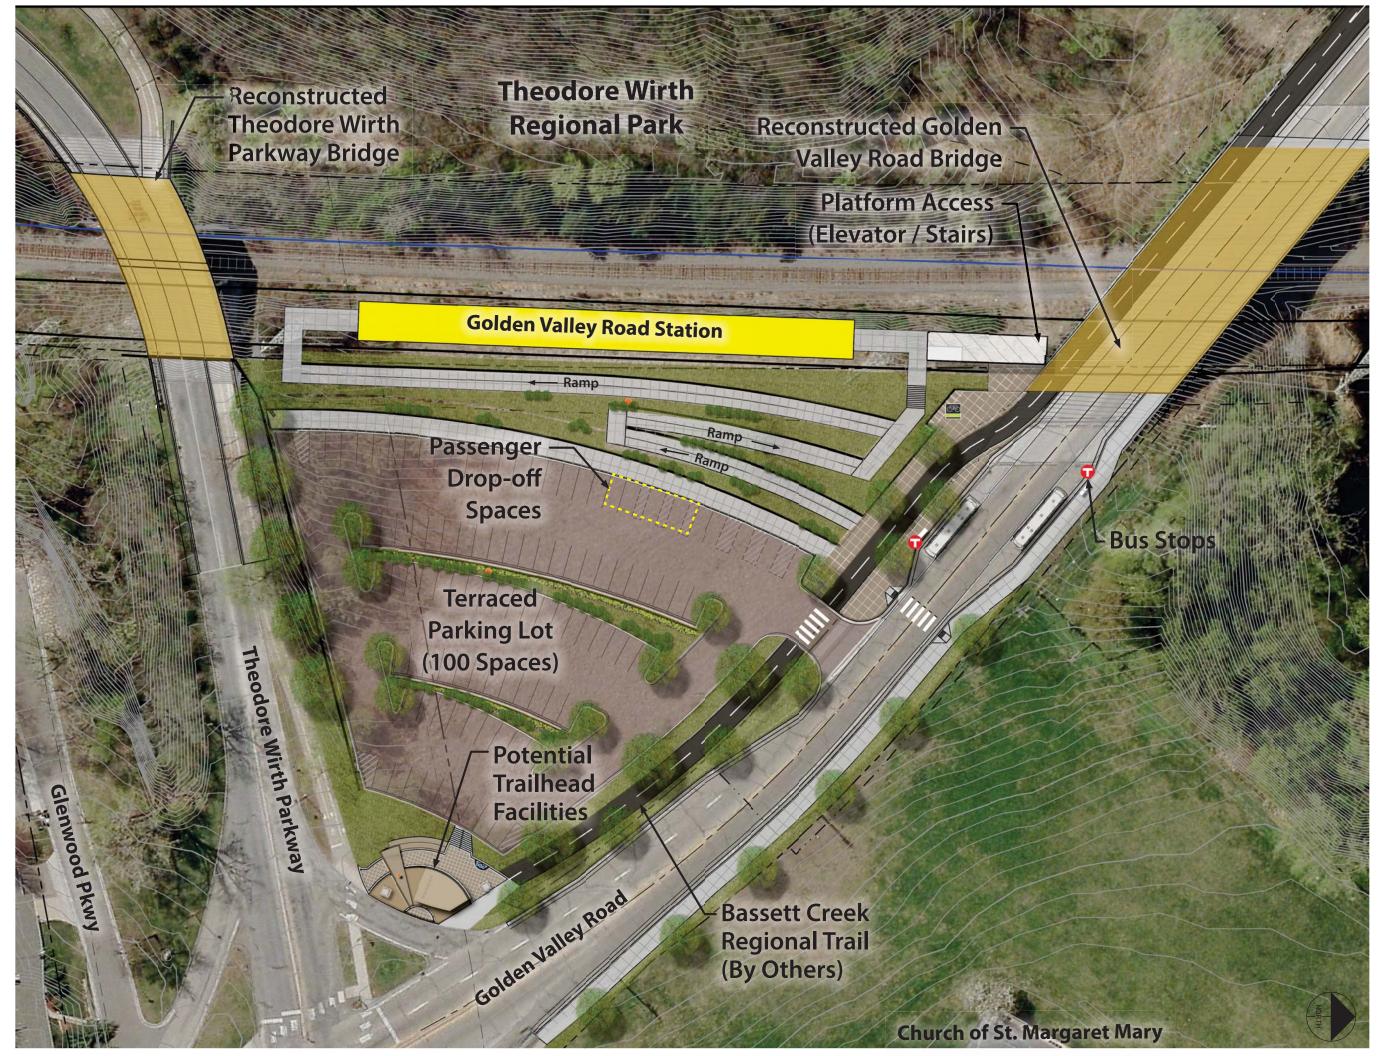

#### Park and Ride Concept:

- 100 parking spaces
- Terraced parking lot design with native plantings
- Design maintains views to Theodore Wirth Regional Park

## **GOLDEN VALLEY ROAD STATION** PARK AND RIDE

OCTOBER 2015

- Accessible to platform by ramps and vertical circulation
- Potential for trailhead with shared parking