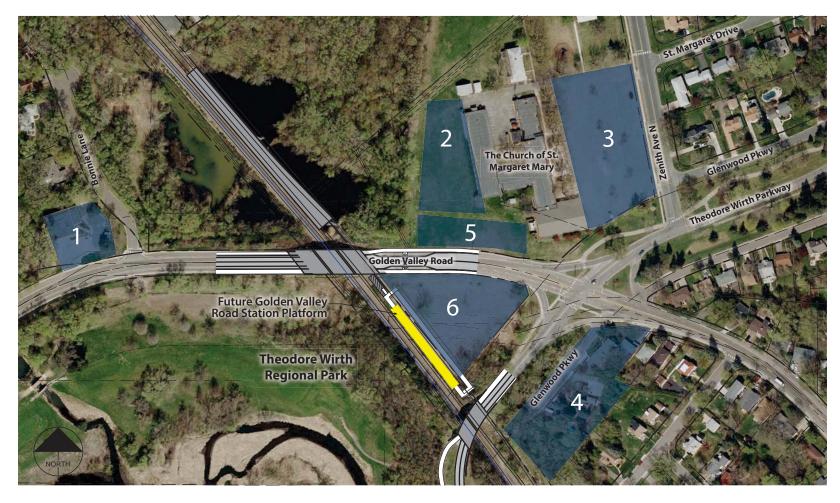

### Park and Ride Sites Studied

- Golden Valley Public Fire 1 Station #3
- The Church of St. Margaret 2 Mary Property
- Shared lot with The Church of 6 St. Margaret Mary 3
- Glenwood Parkway Roadway & Residential
- The Church of St. Margaret Mary 5 Property
  - Minneapolis Park and Recreation Board (MPRB) Property

#### 6 Minneapolis Park and Recreation Board (MPRB) Property