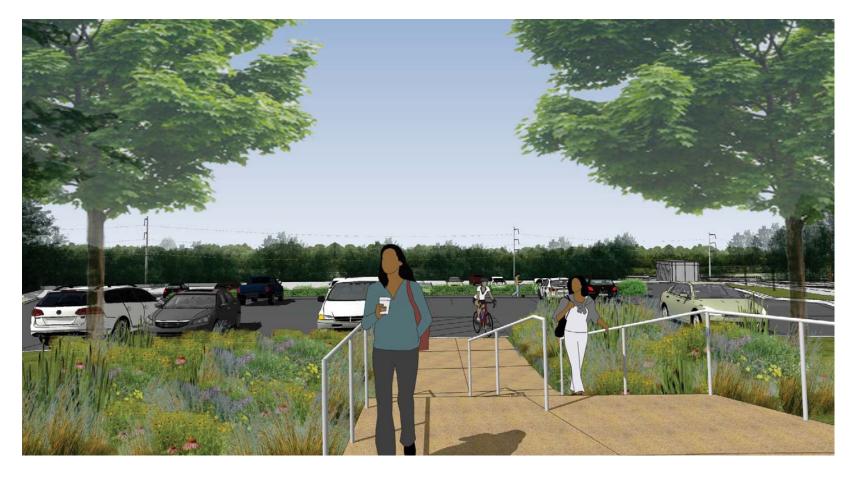

# Blue Line LRT Extension

### Park and Ride Sites Studied



- Golden Valley Public Fire 1 Station #3
- The Church of St. Margaret 2 Mary Property
- Shared lot with The Church of 6 St. Margaret Mary 3
- Glenwood Parkway Roadway & Residential
- The Church of St. Margaret Mary 5 Property
  - Minneapolis Park and Recreation Board (MPRB) Property



Concept view of park and ride from Theodore Wirth Pkwy and Golden Valley Rd

#### 6 Minneapolis Park and Recreation Board (MPRB) Property



#### Park and Ride Concept:

- 100 parking spaces
- Terraced parking lot design with native plantings
- Design maintains views to Theodore Wirth Regional Park

## **GOLDEN VALLEY ROAD STATION** PARK AND RIDE

OCTOBER 2015

- Accessible to platform by ramps and vertical circulation
- Potential for trailhead with shared parking