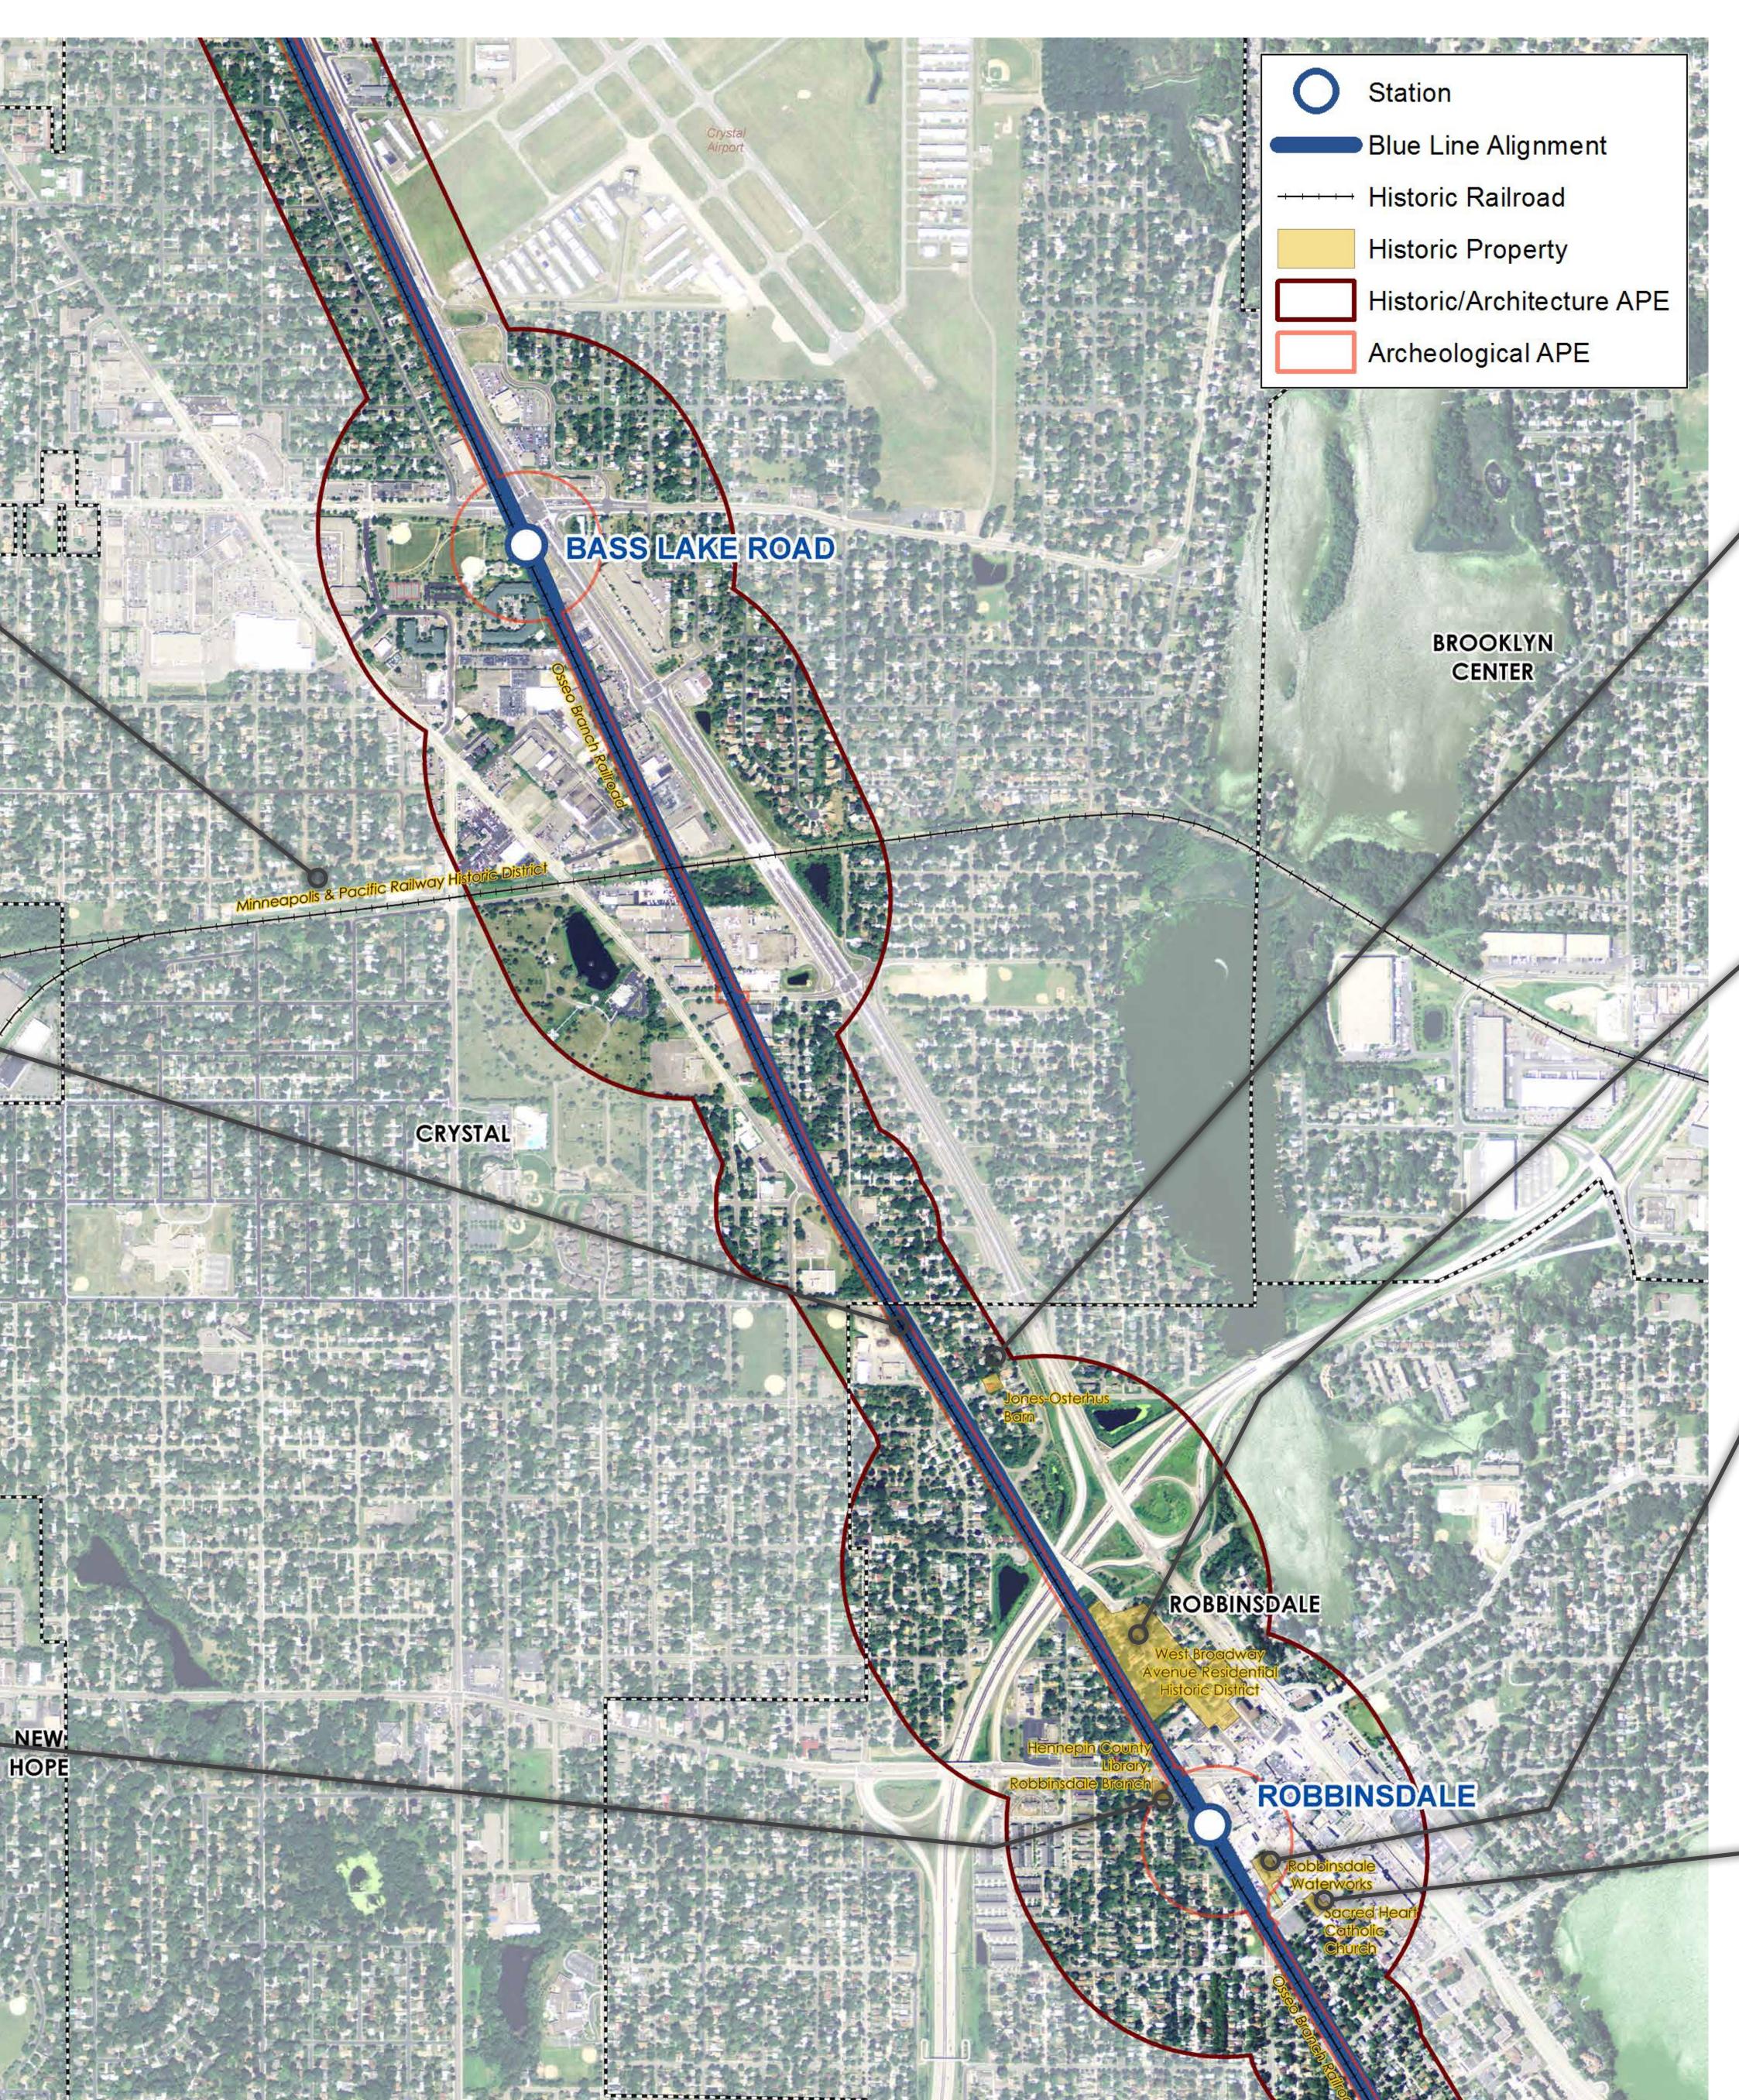

# JULY 2015

Areas of Significance:

Location: Brooklyn Park, Crystal, Robbinsdale, Golden Valley, Minneapolis

> **NRHP Status:** Eligible, Criterion A

Areas of Significance: Transportation

4915 42nd Avenue North, Robbinsdale

**NRHP Status:** Eligible, Criterion A

**Areas of Significance:** 

4510 Scott Avenue North, Robbinsdale

### Areas of Significance:

Architecture

Robbinsdale Waterworks

West Broadway Avenue Residential Historic District

### Location:

4127 Hubbard Avenue North, Robbinsdale

### Location: 4087 West Broadway Avenue, Robbinsdale