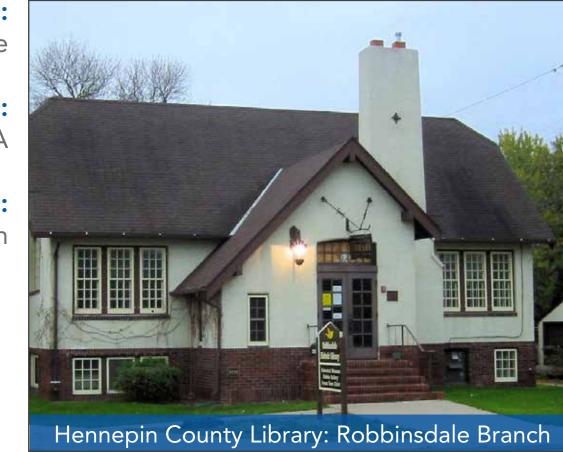

### NRHP Status:

Eligible, Criterion C

### Areas of Significance:

Architecture

Robbinsdale Waterworks

West Broadway Avenue Residential Historic District