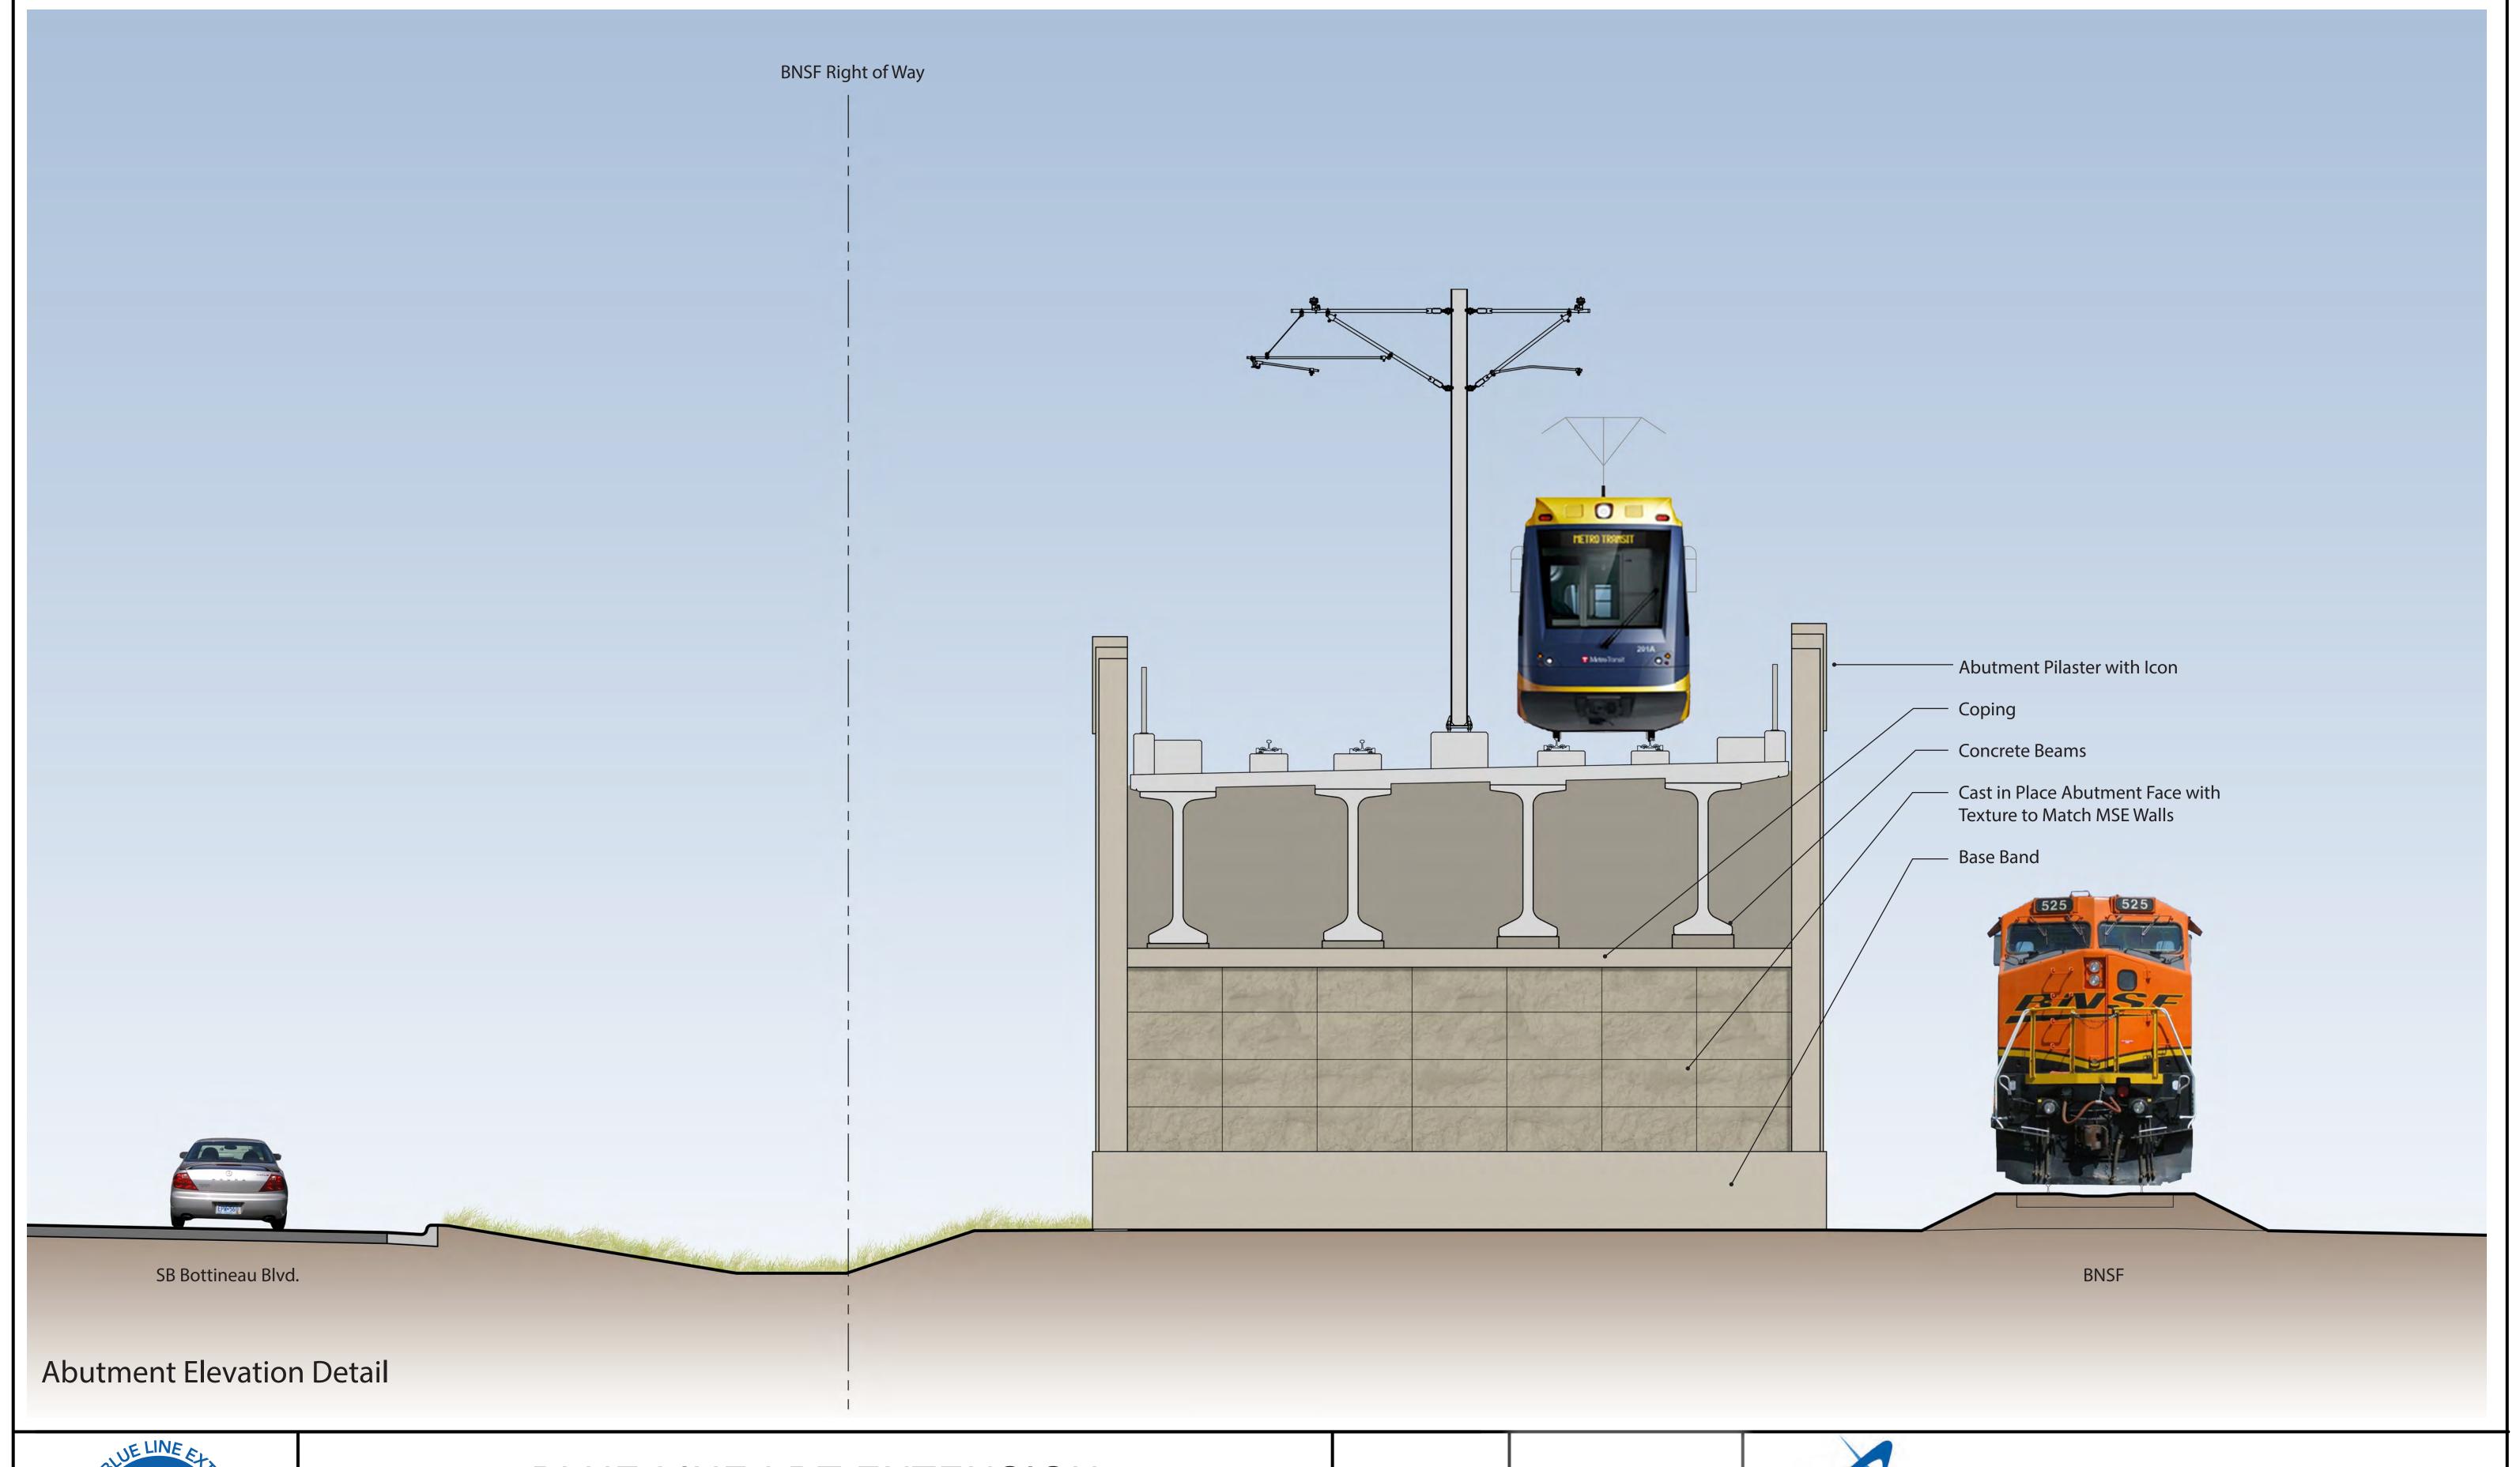

# Visual Quality LRT Bridge over Bottineau Blvd. and 73rd Ave. and Approach Retaining Walls

CITY OF BROOKLYN PARK LRT BRIDGE OVER BOTTINEAU BLVD. AND 73RD AVE. POST 60% PROPOSED PLAN RAILING/FENCE EXTENTS Rev 1 02/08/2017