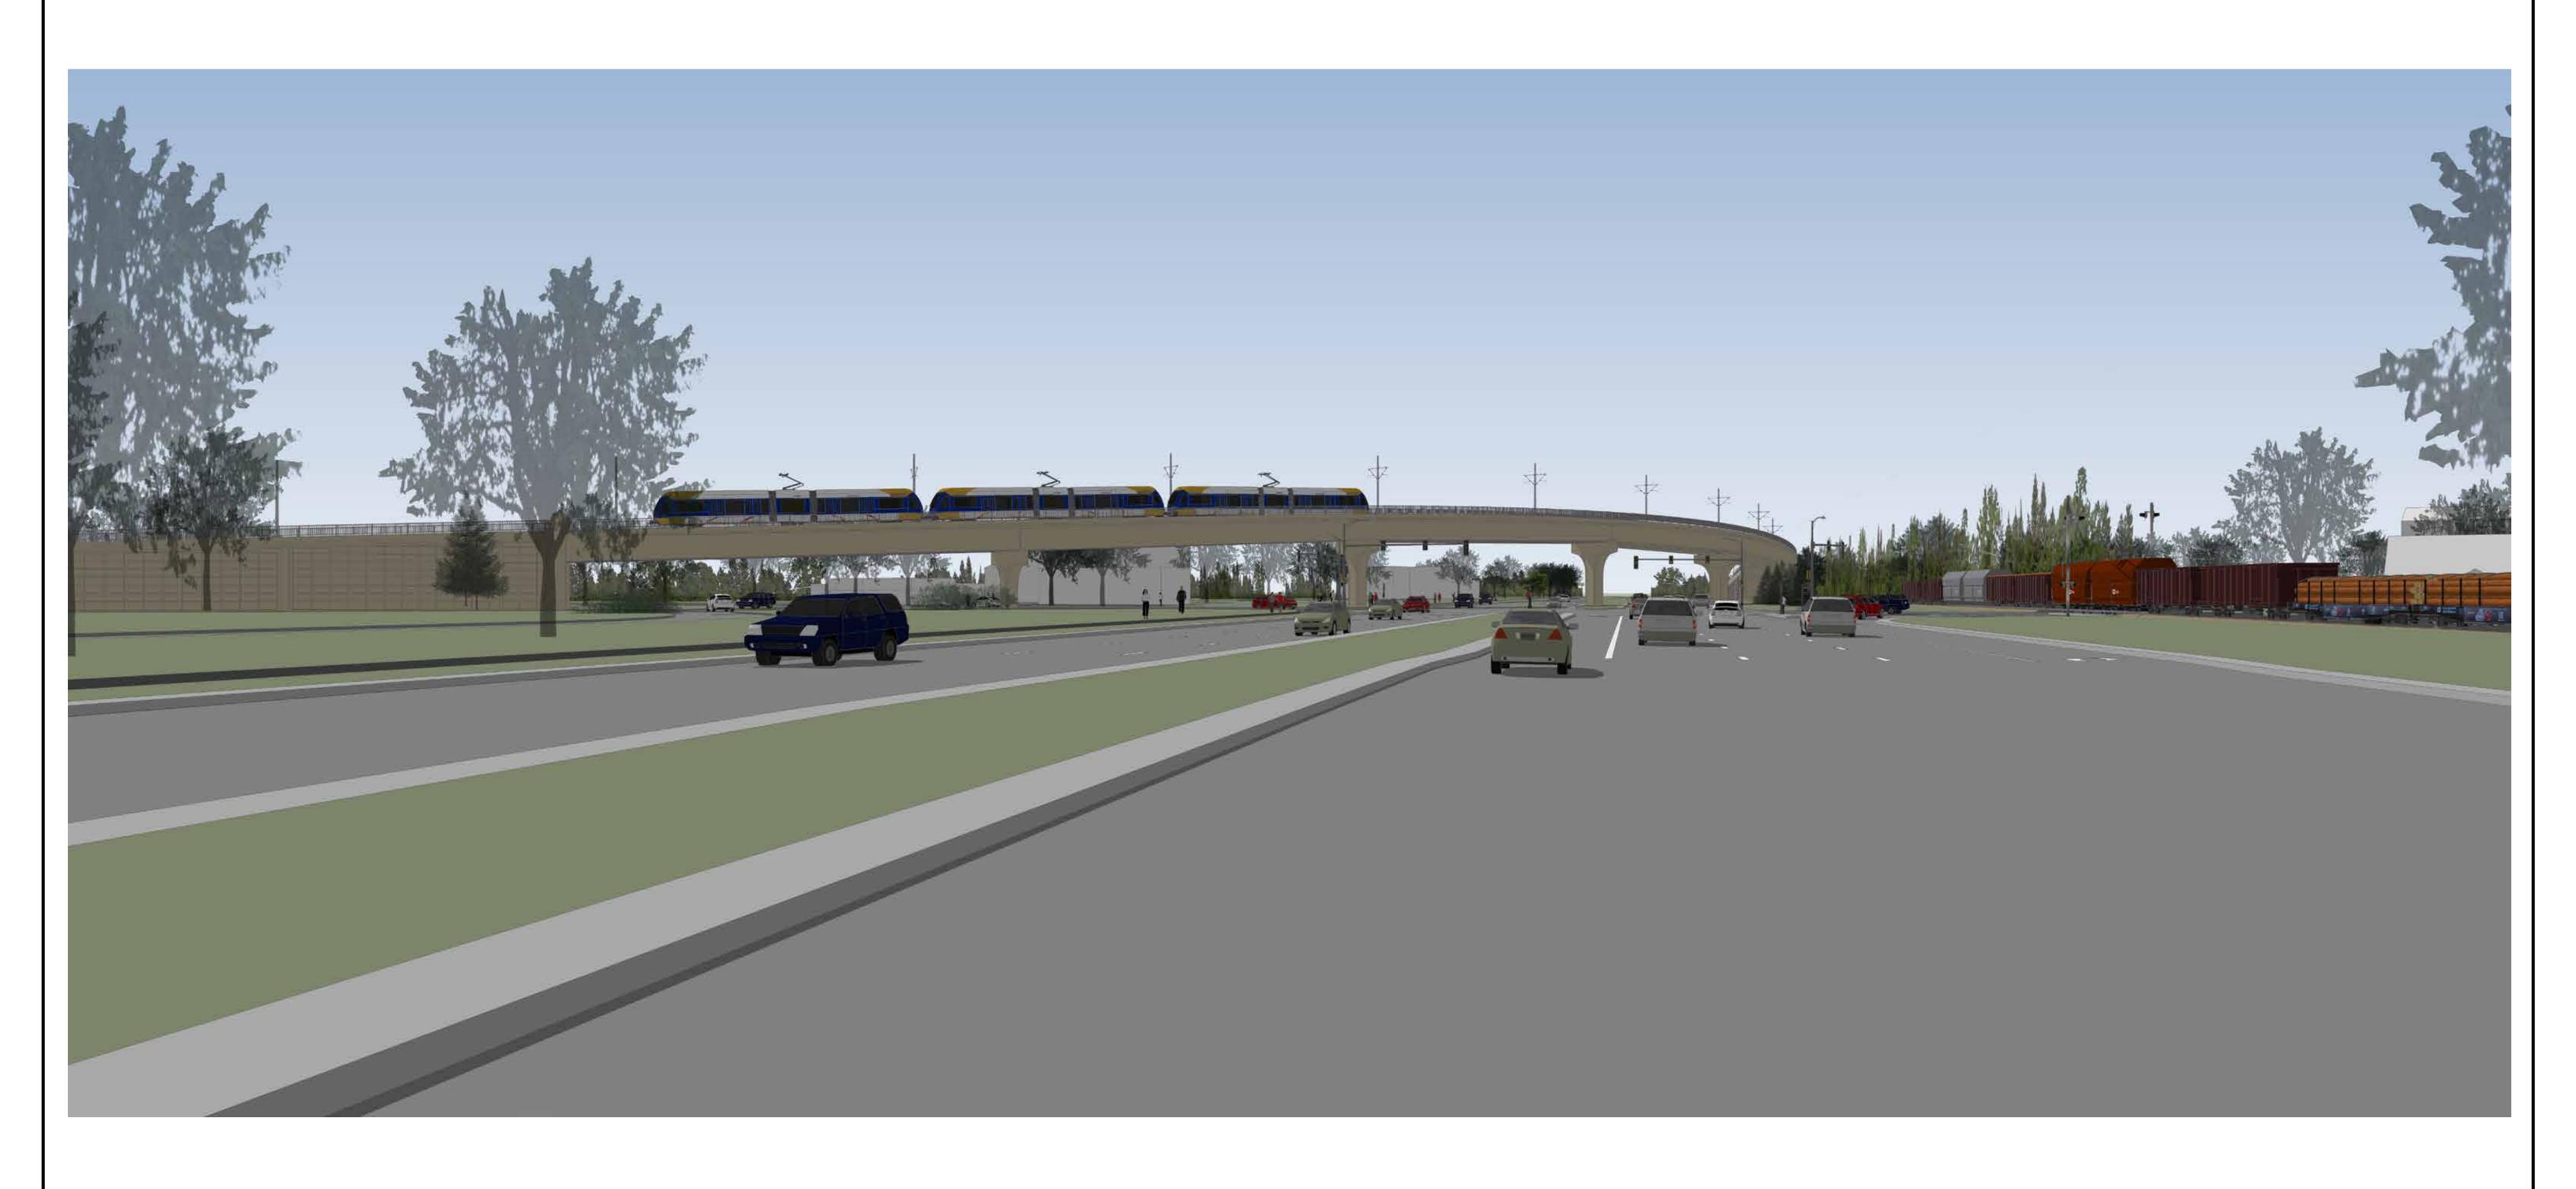

BLUE LINE LRT EXTENSION

CITY OF BROOKLYN PARK LRT BRIDGE OVER BOTTINEAU BLVD. AND 73RD AVE.- CONCEPT B

Rev 2 03/26/2017

View 1 - Looking Northwest on Bottineau Blvd.