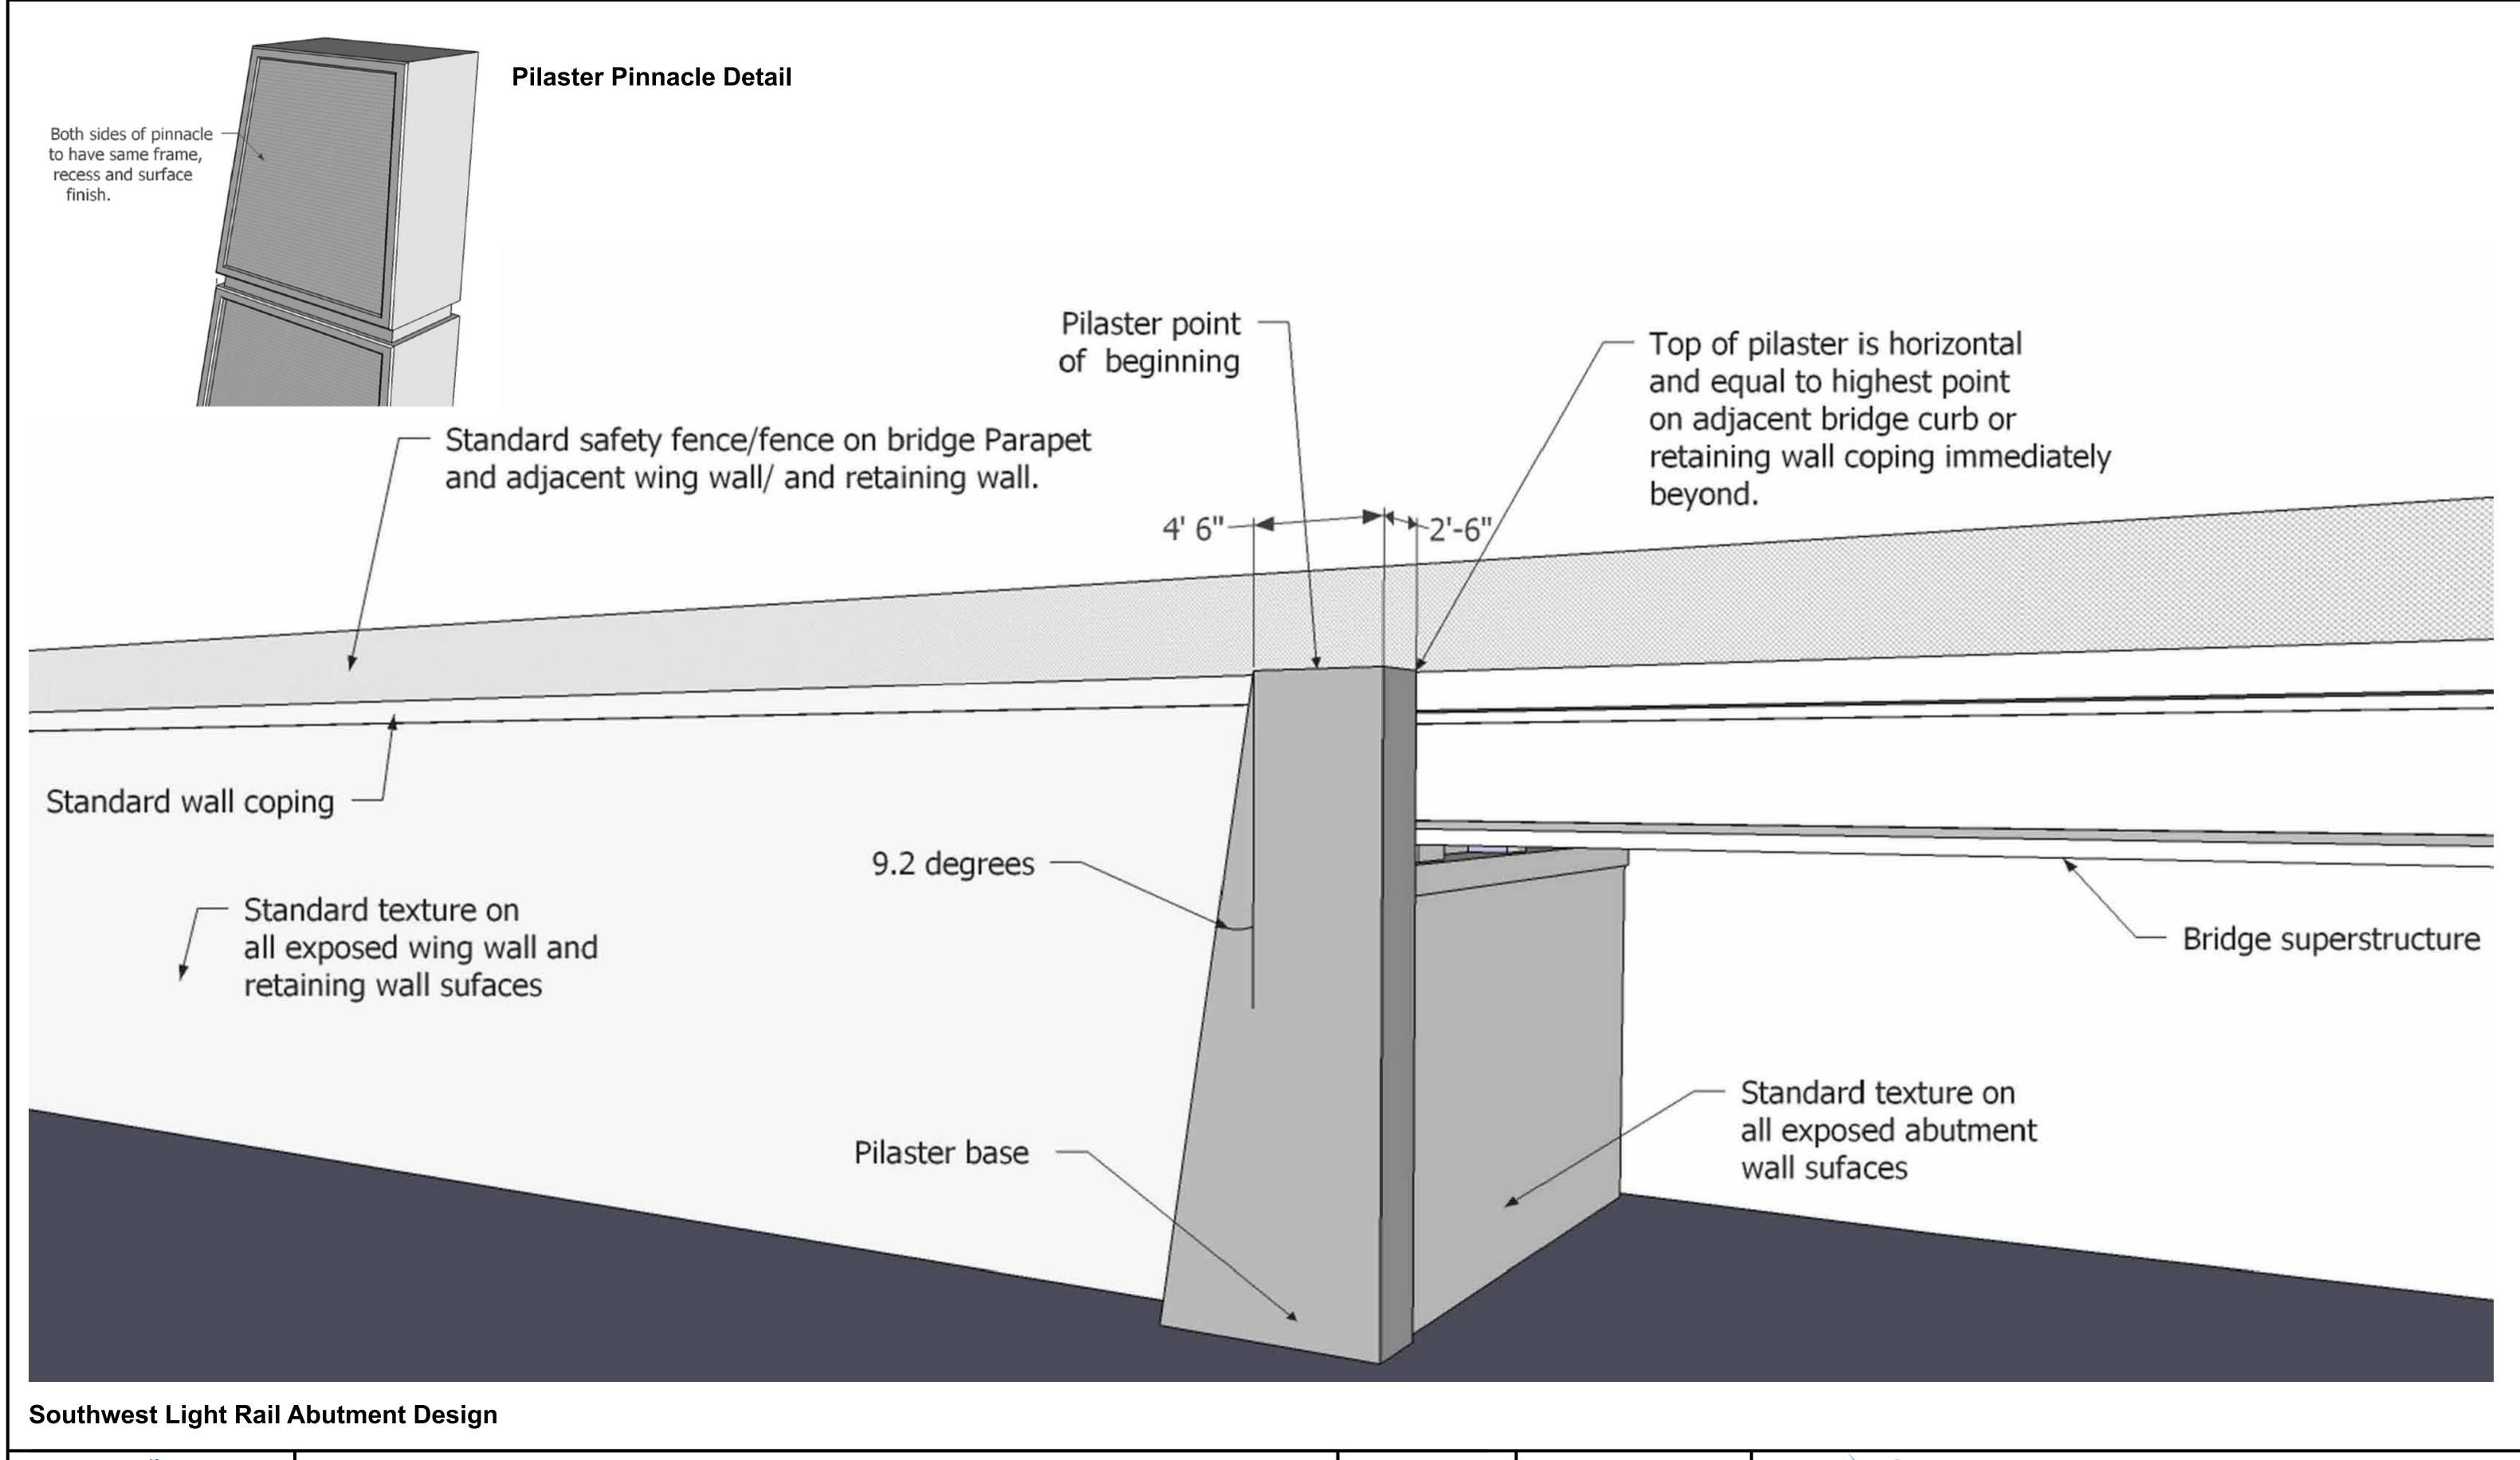

TENSION

CITY OF BROOKLYN PARK LRT BRIDGE OVER BOTTINEAU BLVD. AND 73RD AVE.- CONCEPT B

Rev 2 03/26/2017











View 1 - Looking Northwest on Bottineau Blvd.



# BLUE LINE LRT EXTENSION

CITY OF BROOKLYN PARK LRT BRIDGE OVER BOTTINEAU BLVD. AND 73RD AVE. - SCHEMATIC BRIDGE MODEL











View 2 - Looking Northwest on Bottineau Blvd. at 73rd Ave.



# BLUE LINE LRT EXTENSION

CITY OF BROOKLYN PARK LRT BRIDGE OVER BOTTINEAU BLVD. AND 73RD AVE. - SCHEMATIC BRIDGE MODEL











View 3 - Looking Southeast on Bottineau Blvd.



# BLUE LINE LRT EXTENSION











View 4 - Looking Southeast from Crystal Lake Trail











View 5 - Looking West on 73rd Ave.



# BLUE LINE LRT EXTENSION











View 6 - Looking Southwest from West Broadway Ave.



# BLUE LINE LRT EXTENSION











CITY OF BROOKLYN PARK LRT BRIDGE OVER BOTTINEAU BLVD. AND 73RD AVE. - PRECEDENTS Rev 0 08/10/2016