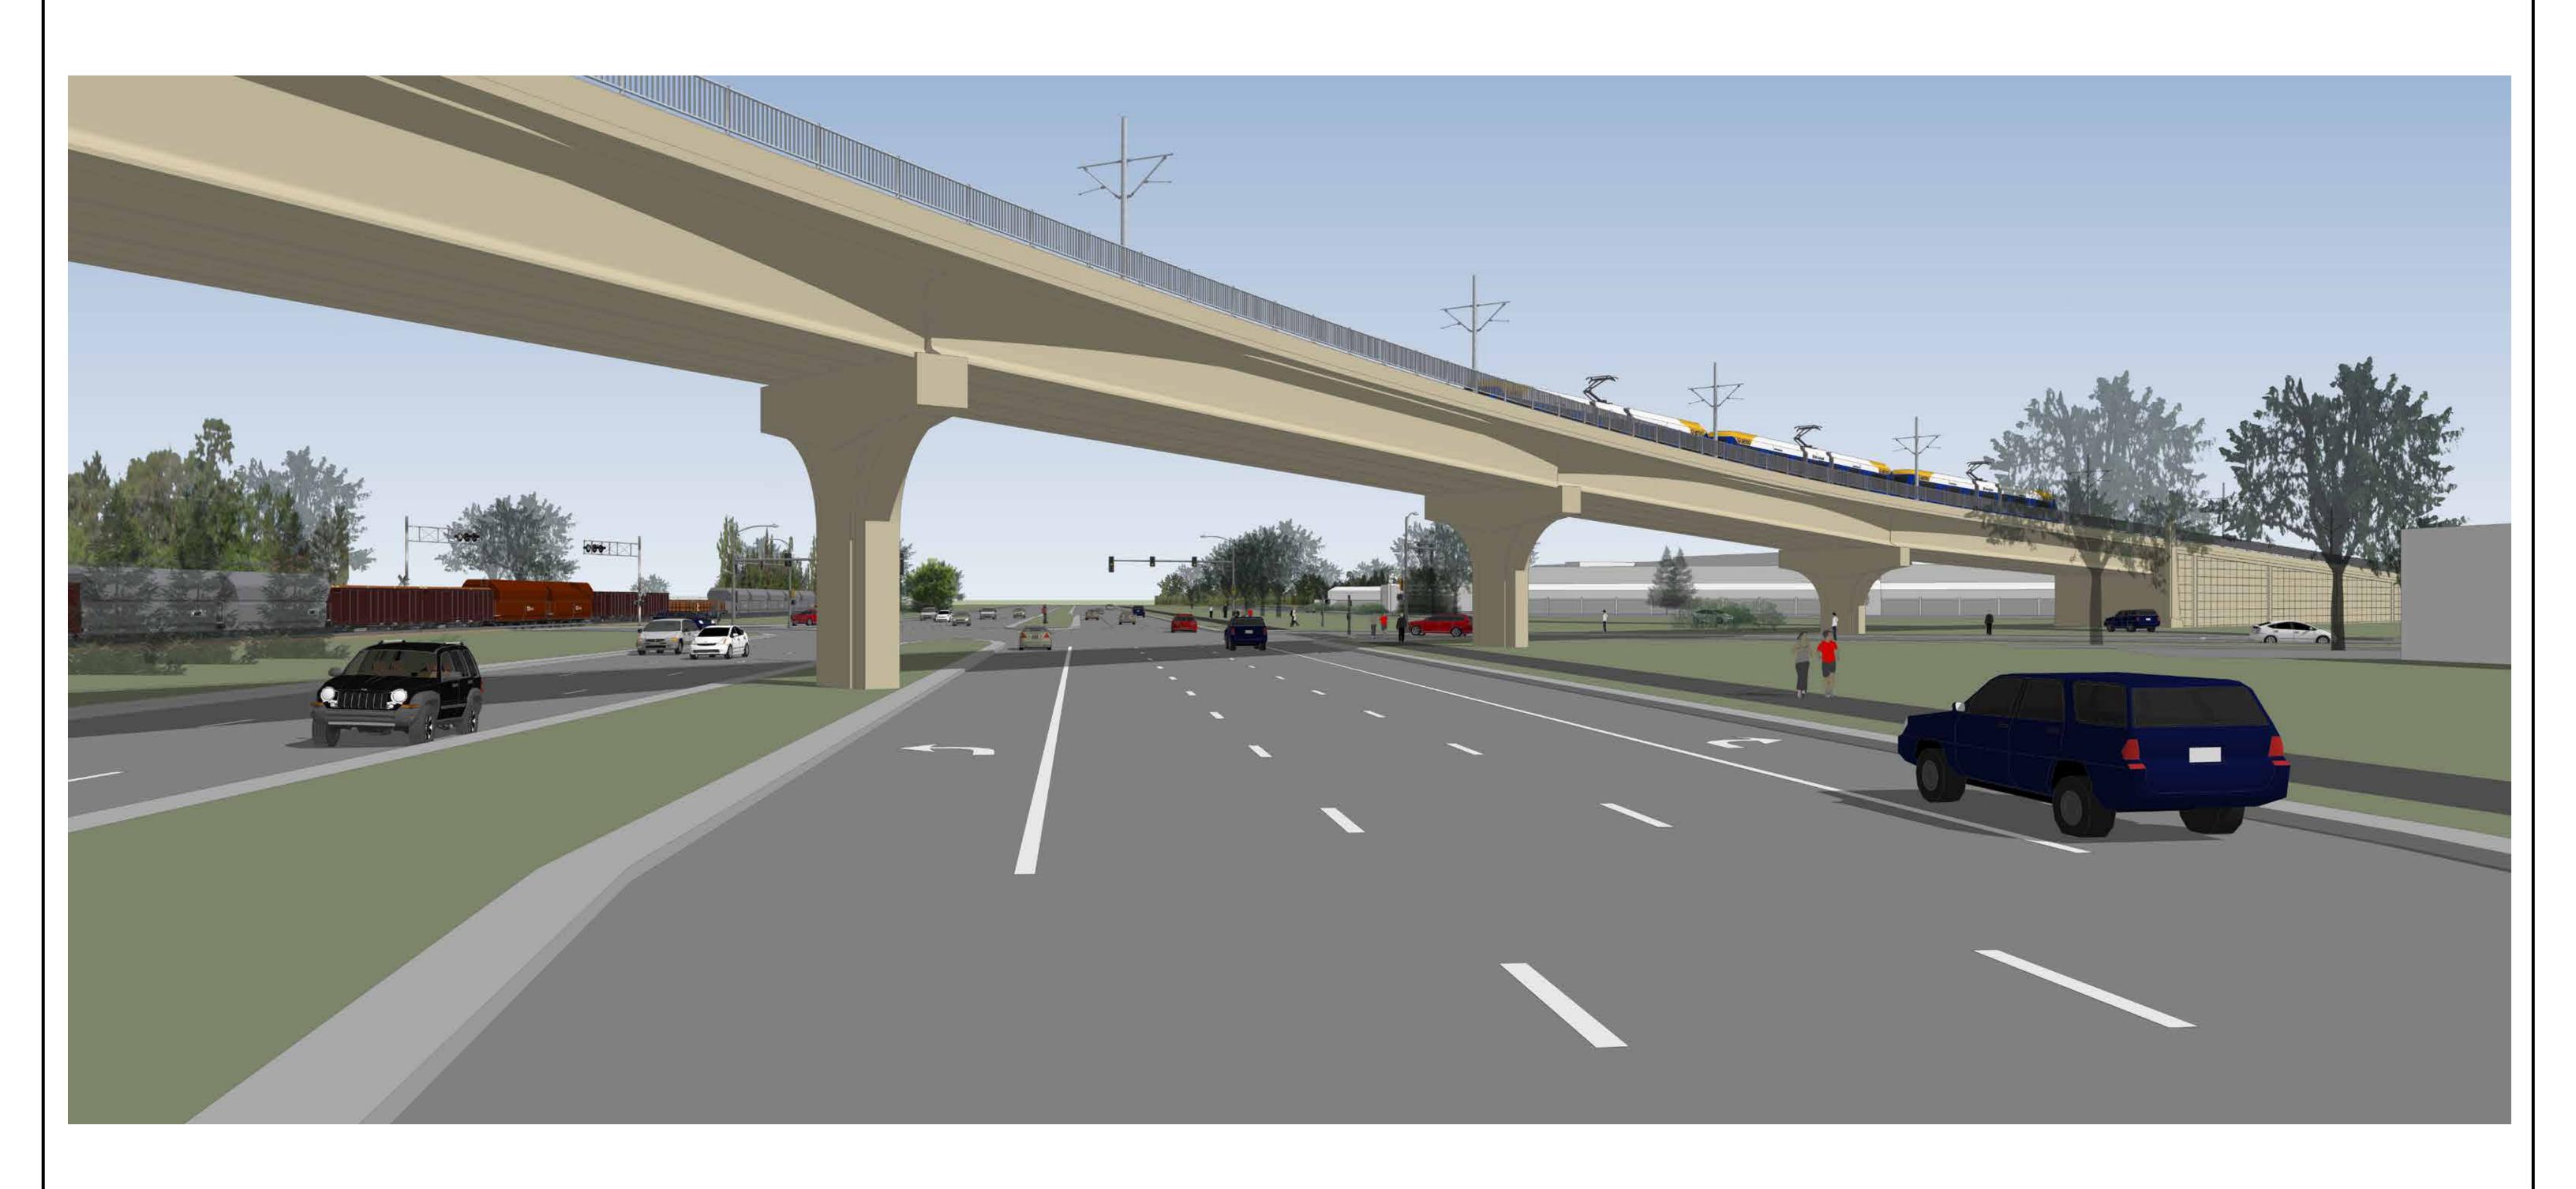

# BLUE LINE LRT EXTENSION

CITY OF BROOKLYN PARK LRT BRIDGE OVER BOTTINEAU BLVD. AND 73RD AVE. - SCHEMATIC BRIDGE MODEL

View 3 - Looking Southeast on Bottineau Blvd.