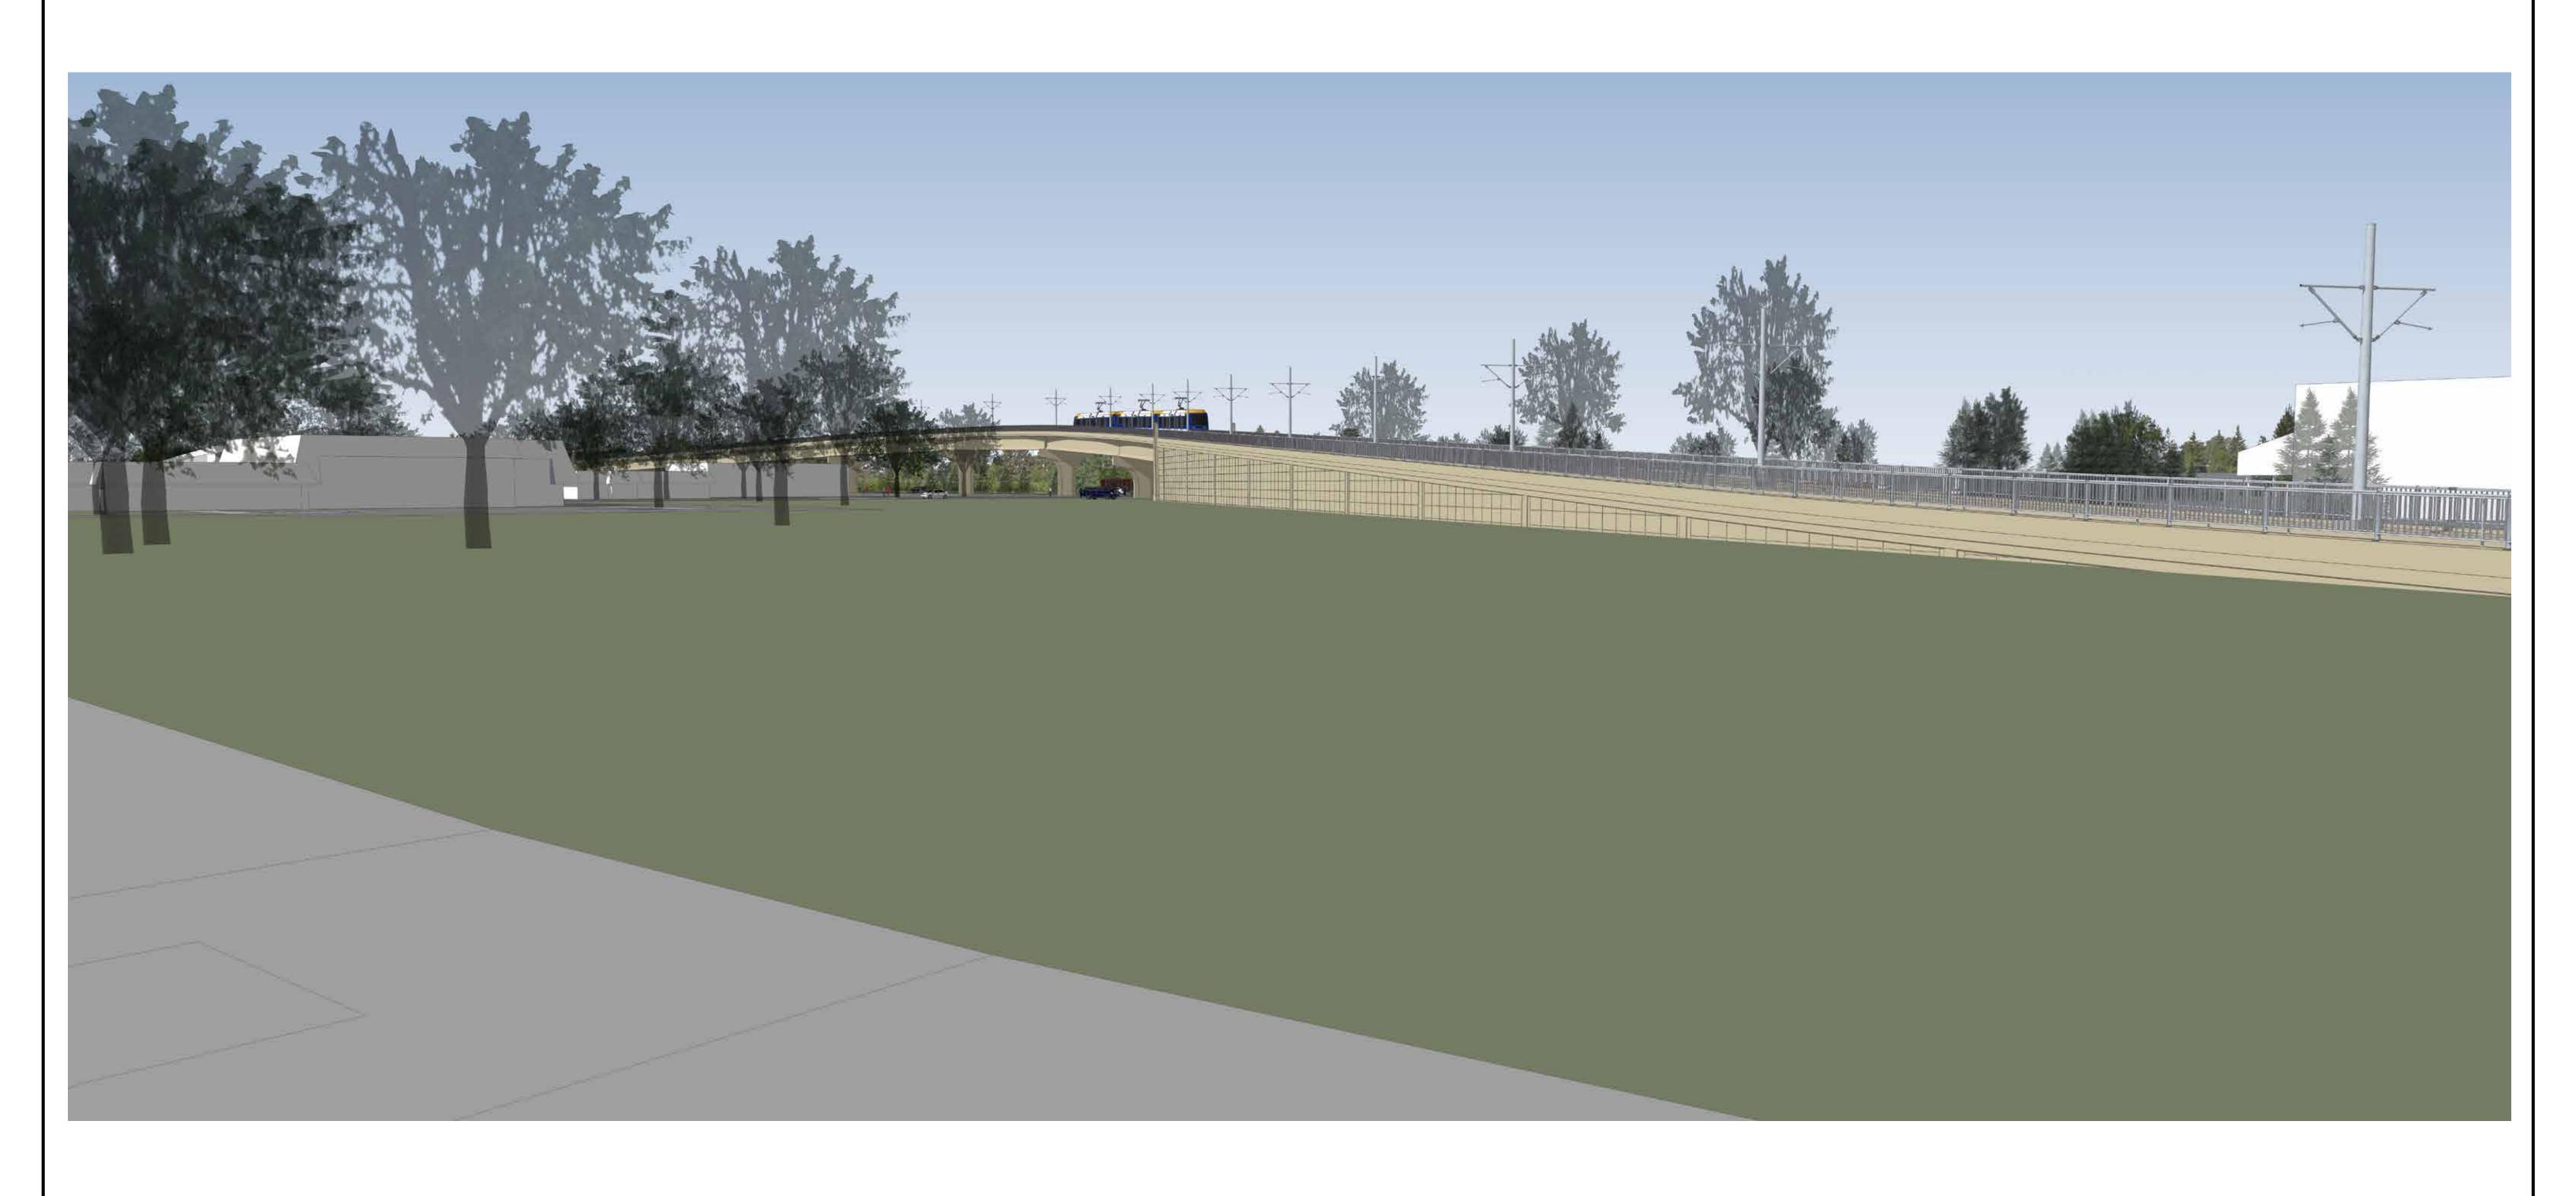

# BLUE LINE LRT EXTENSION

CITY OF BROOKLYN PARK LRT BRIDGE OVER BOTTINEAU BLVD. AND 73RD AVE. - SCHEMATIC BRIDGE MODEL

View 3 - Looking Southeast on Bottineau Blvd.