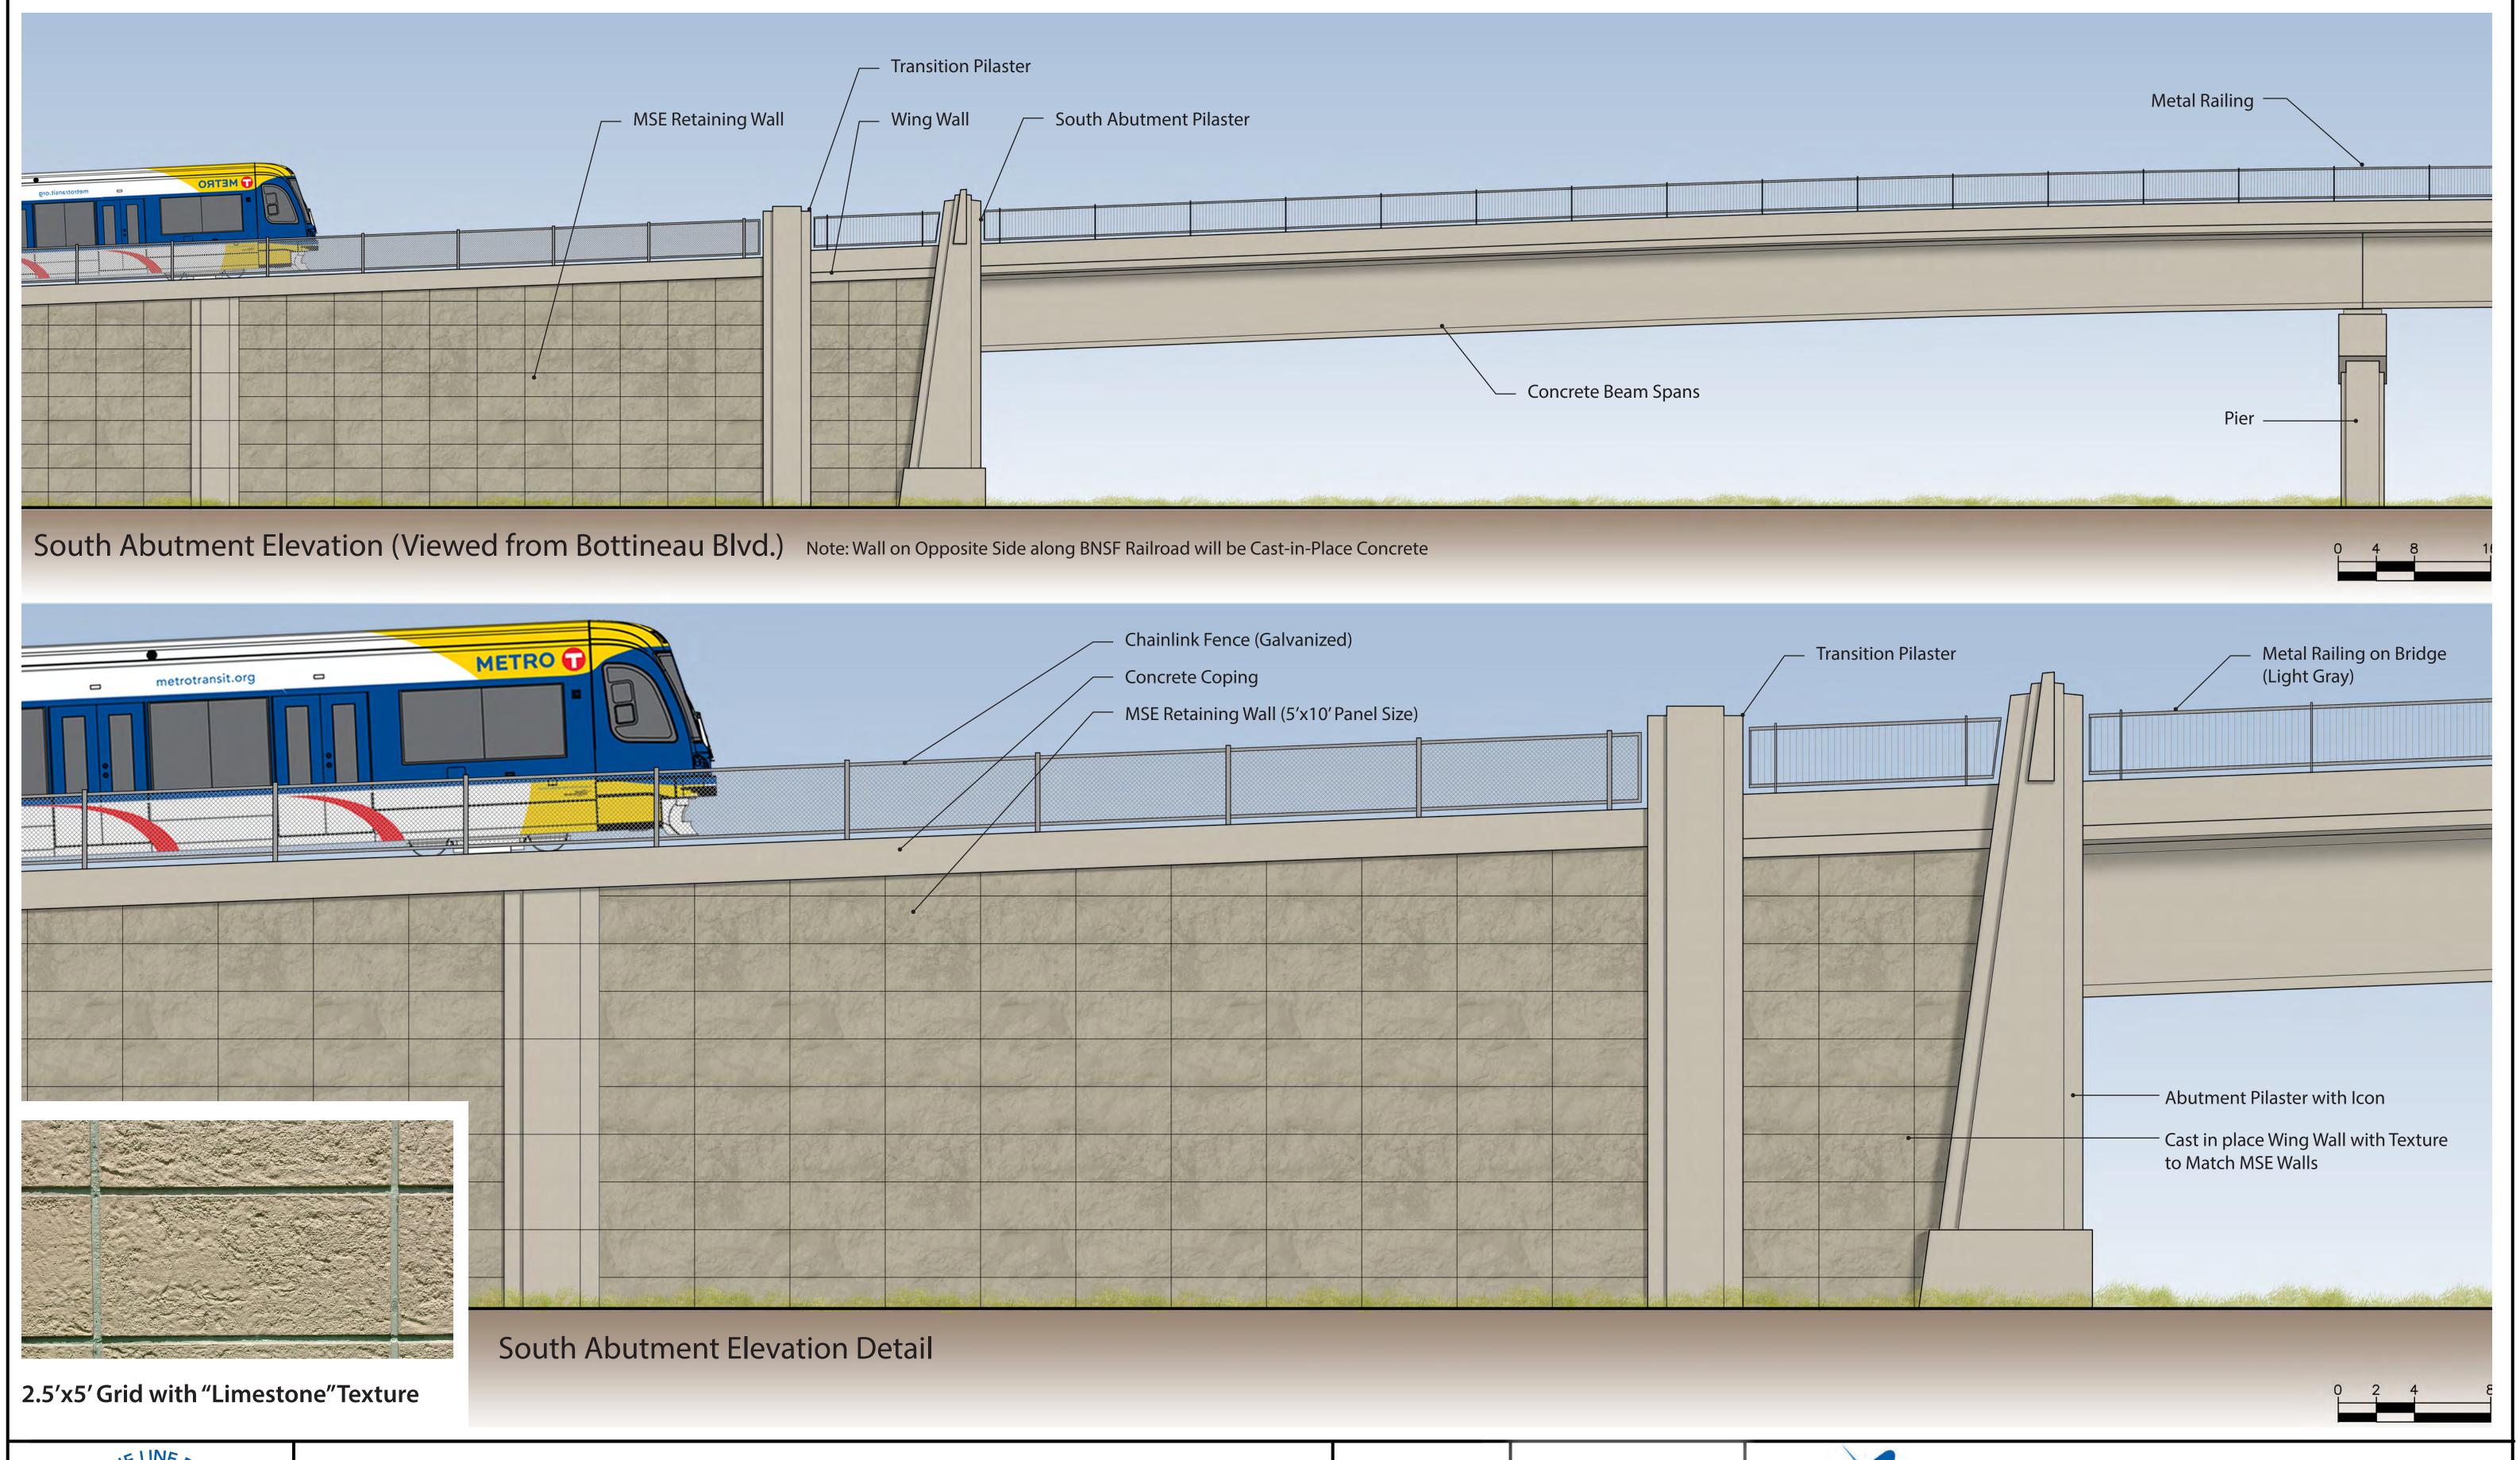

CITY OF BROOKLYN PARK LRT BRIDGE OVER BOTTINEAU BLVD. AND 73RD AVE.- CONCEPT B Rev 2 03/26/2017

CITY OF BROOKLYN PARK LRT BRIDGE OVER BOTTINEAU BLVD. AND 73RD AVE.- CONCEPT B

Rev 0 08/10/2016

Concept B - Pier Form Detail