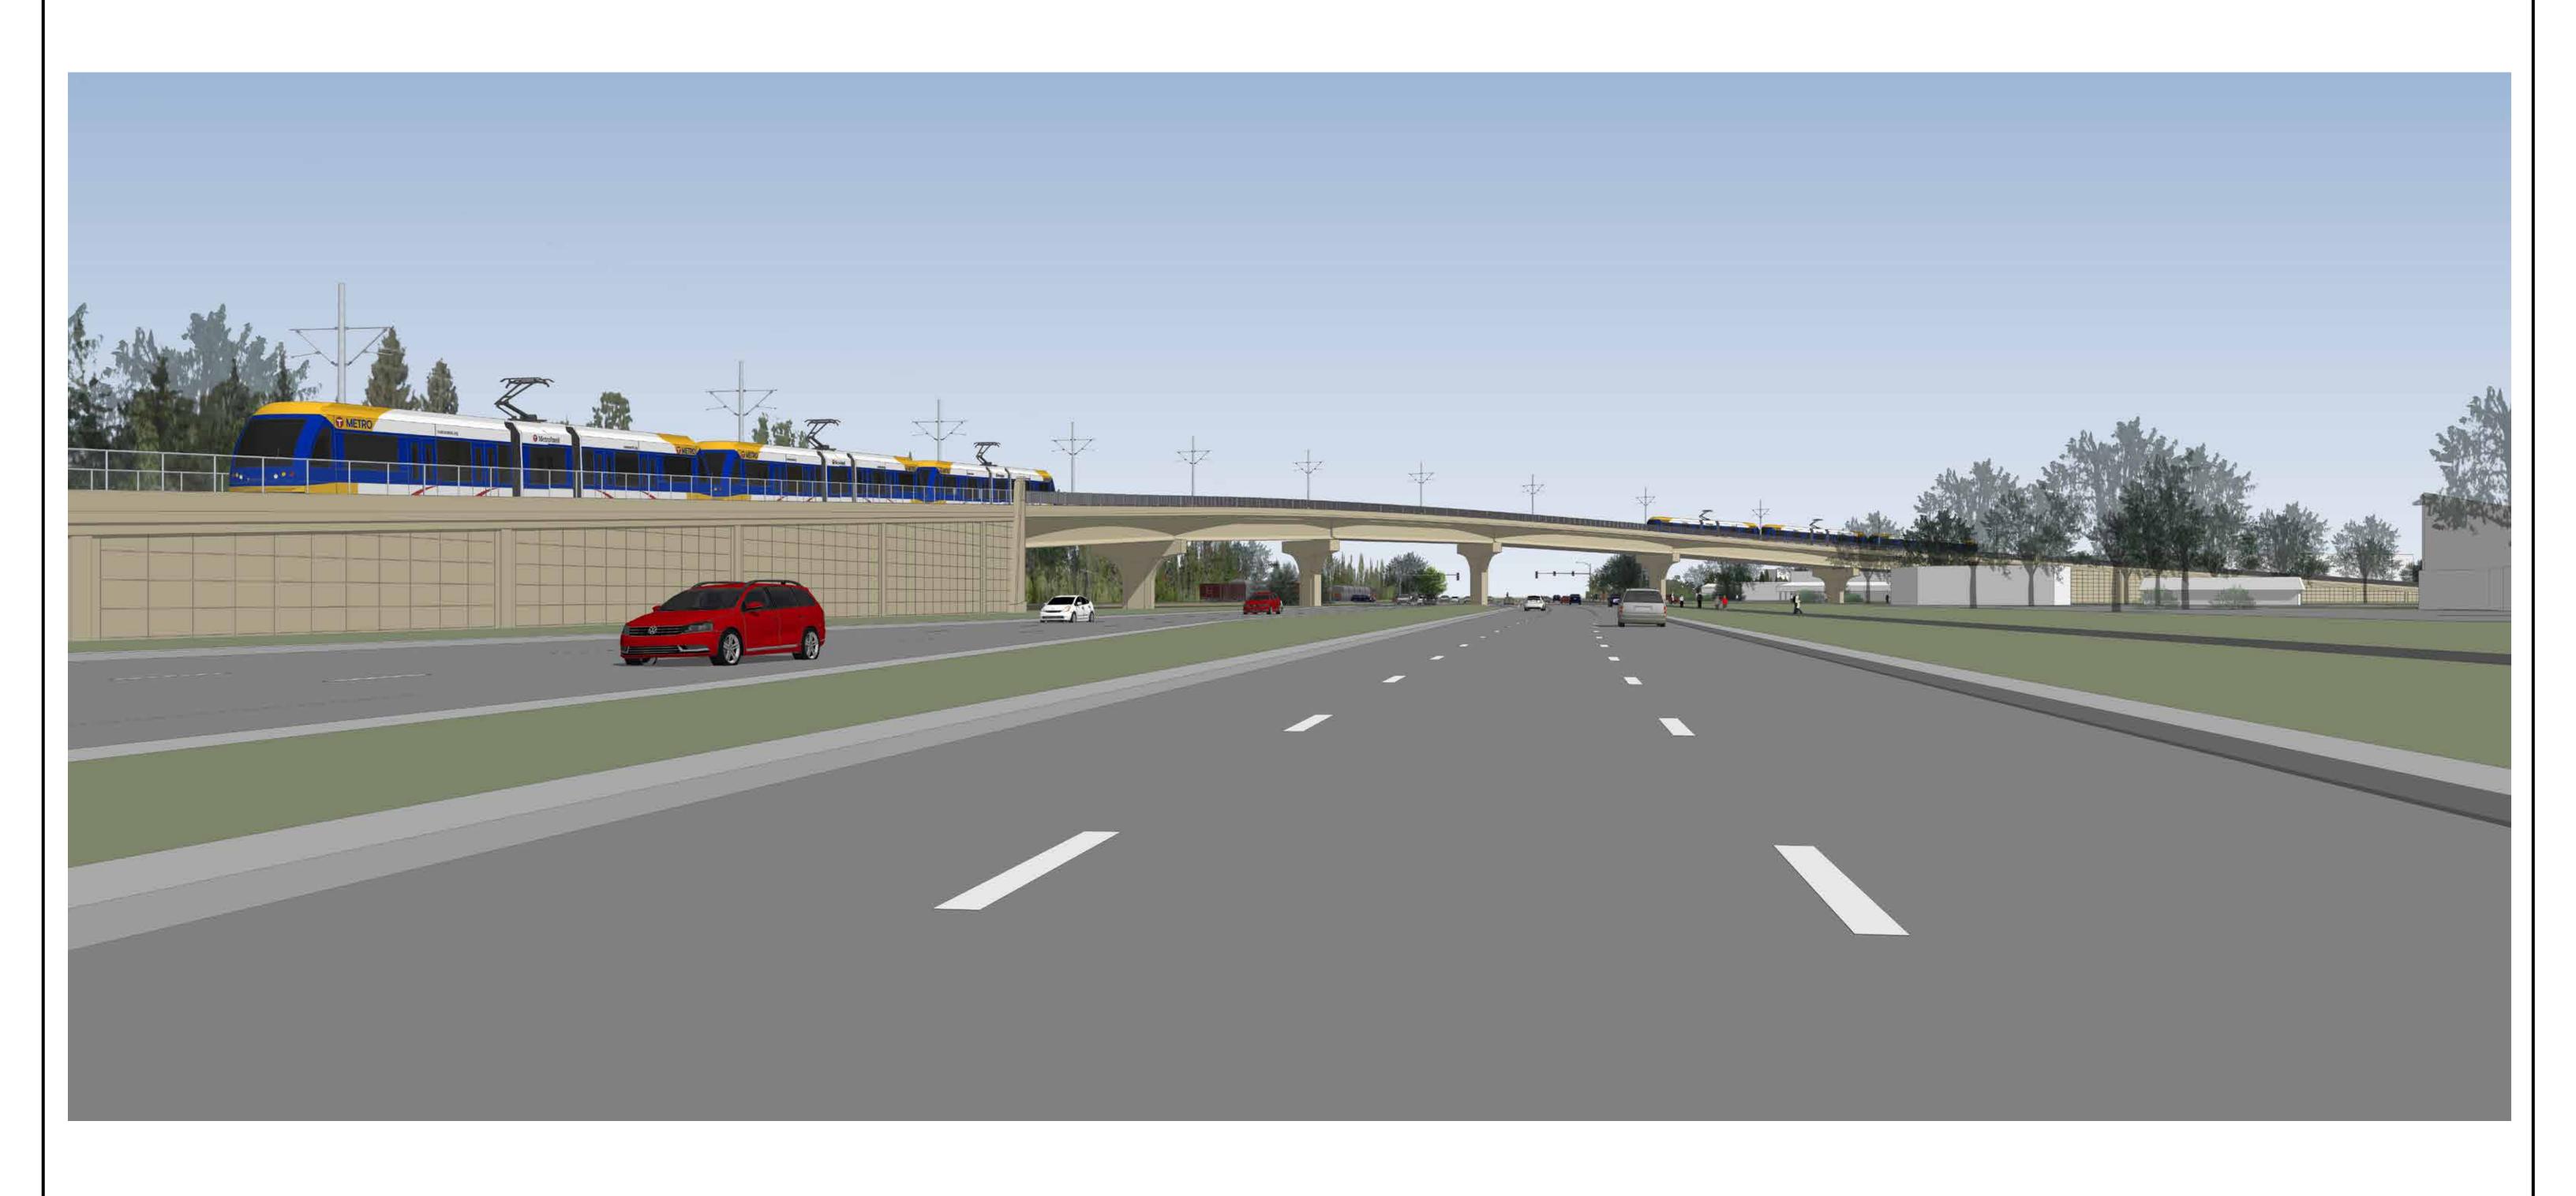

# BLUE LINE LRT EXTENSION

CITY OF BROOKLYN PARK LRT BRIDGE OVER BOTTINEAU BLVD. AND 73RD AVE. - SCHEMATIC BRIDGE MODEL

View 2 - Looking Northwest on Bottineau Blvd. at 73rd Ave.