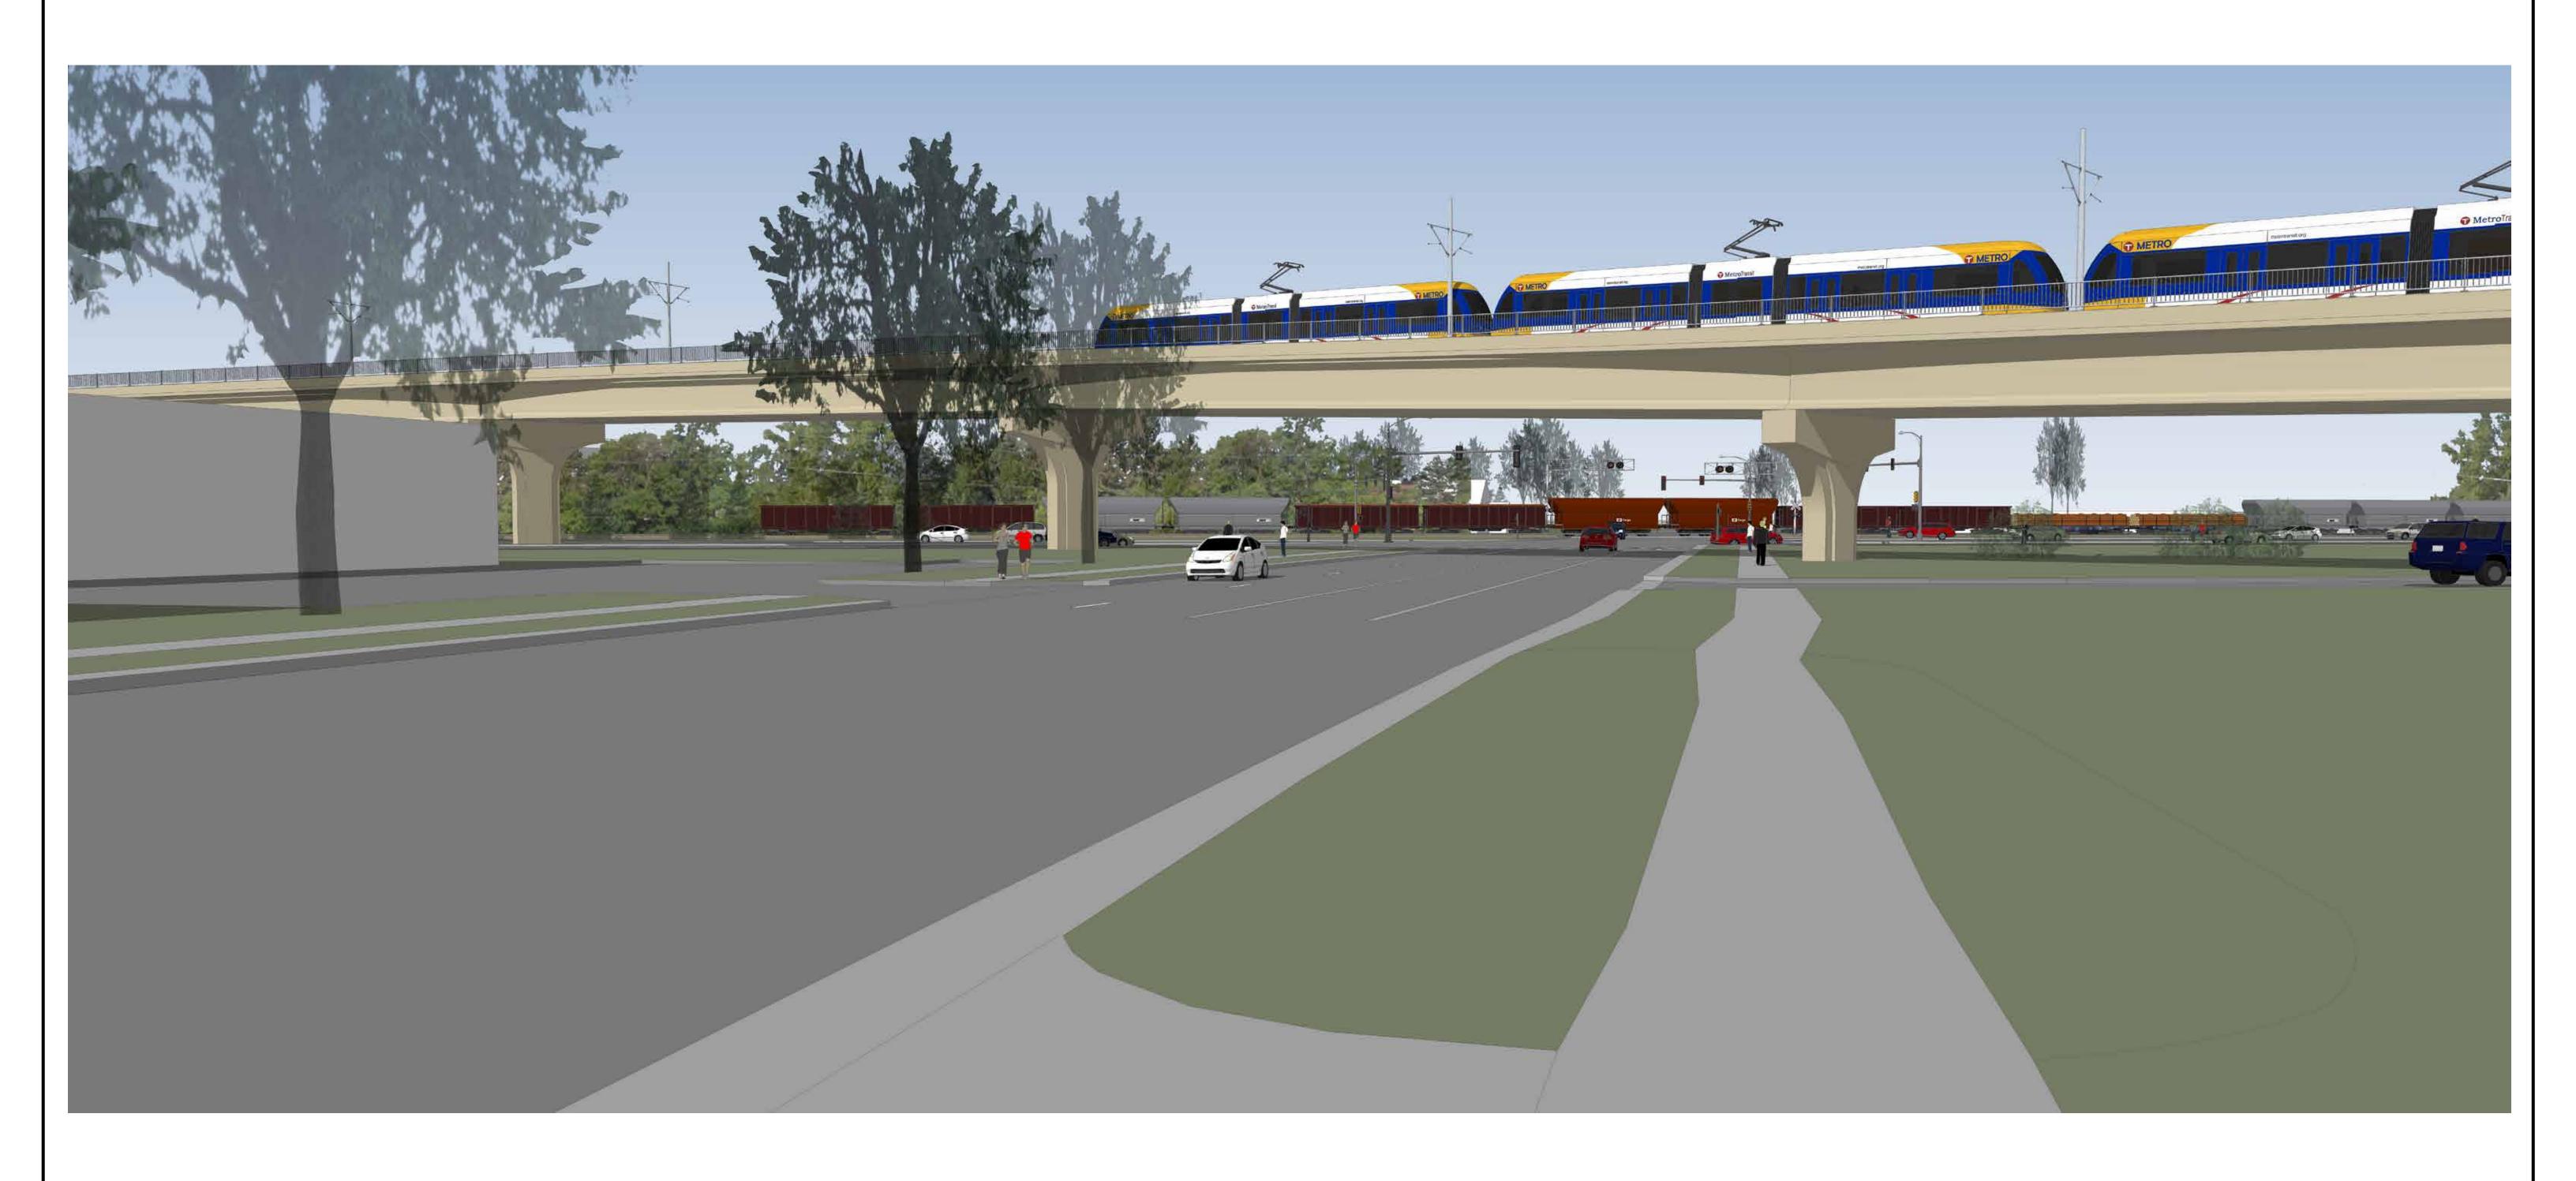

# BLUE LINE LRT EXTENSION

CITY OF BROOKLYN PARK LRT BRIDGE OVER BOTTINEAU BLVD. AND 73RD AVE. - SCHEMATIC BRIDGE MODEL

View 2 - Looking Northwest on Bottineau Blvd. at 73rd Ave.