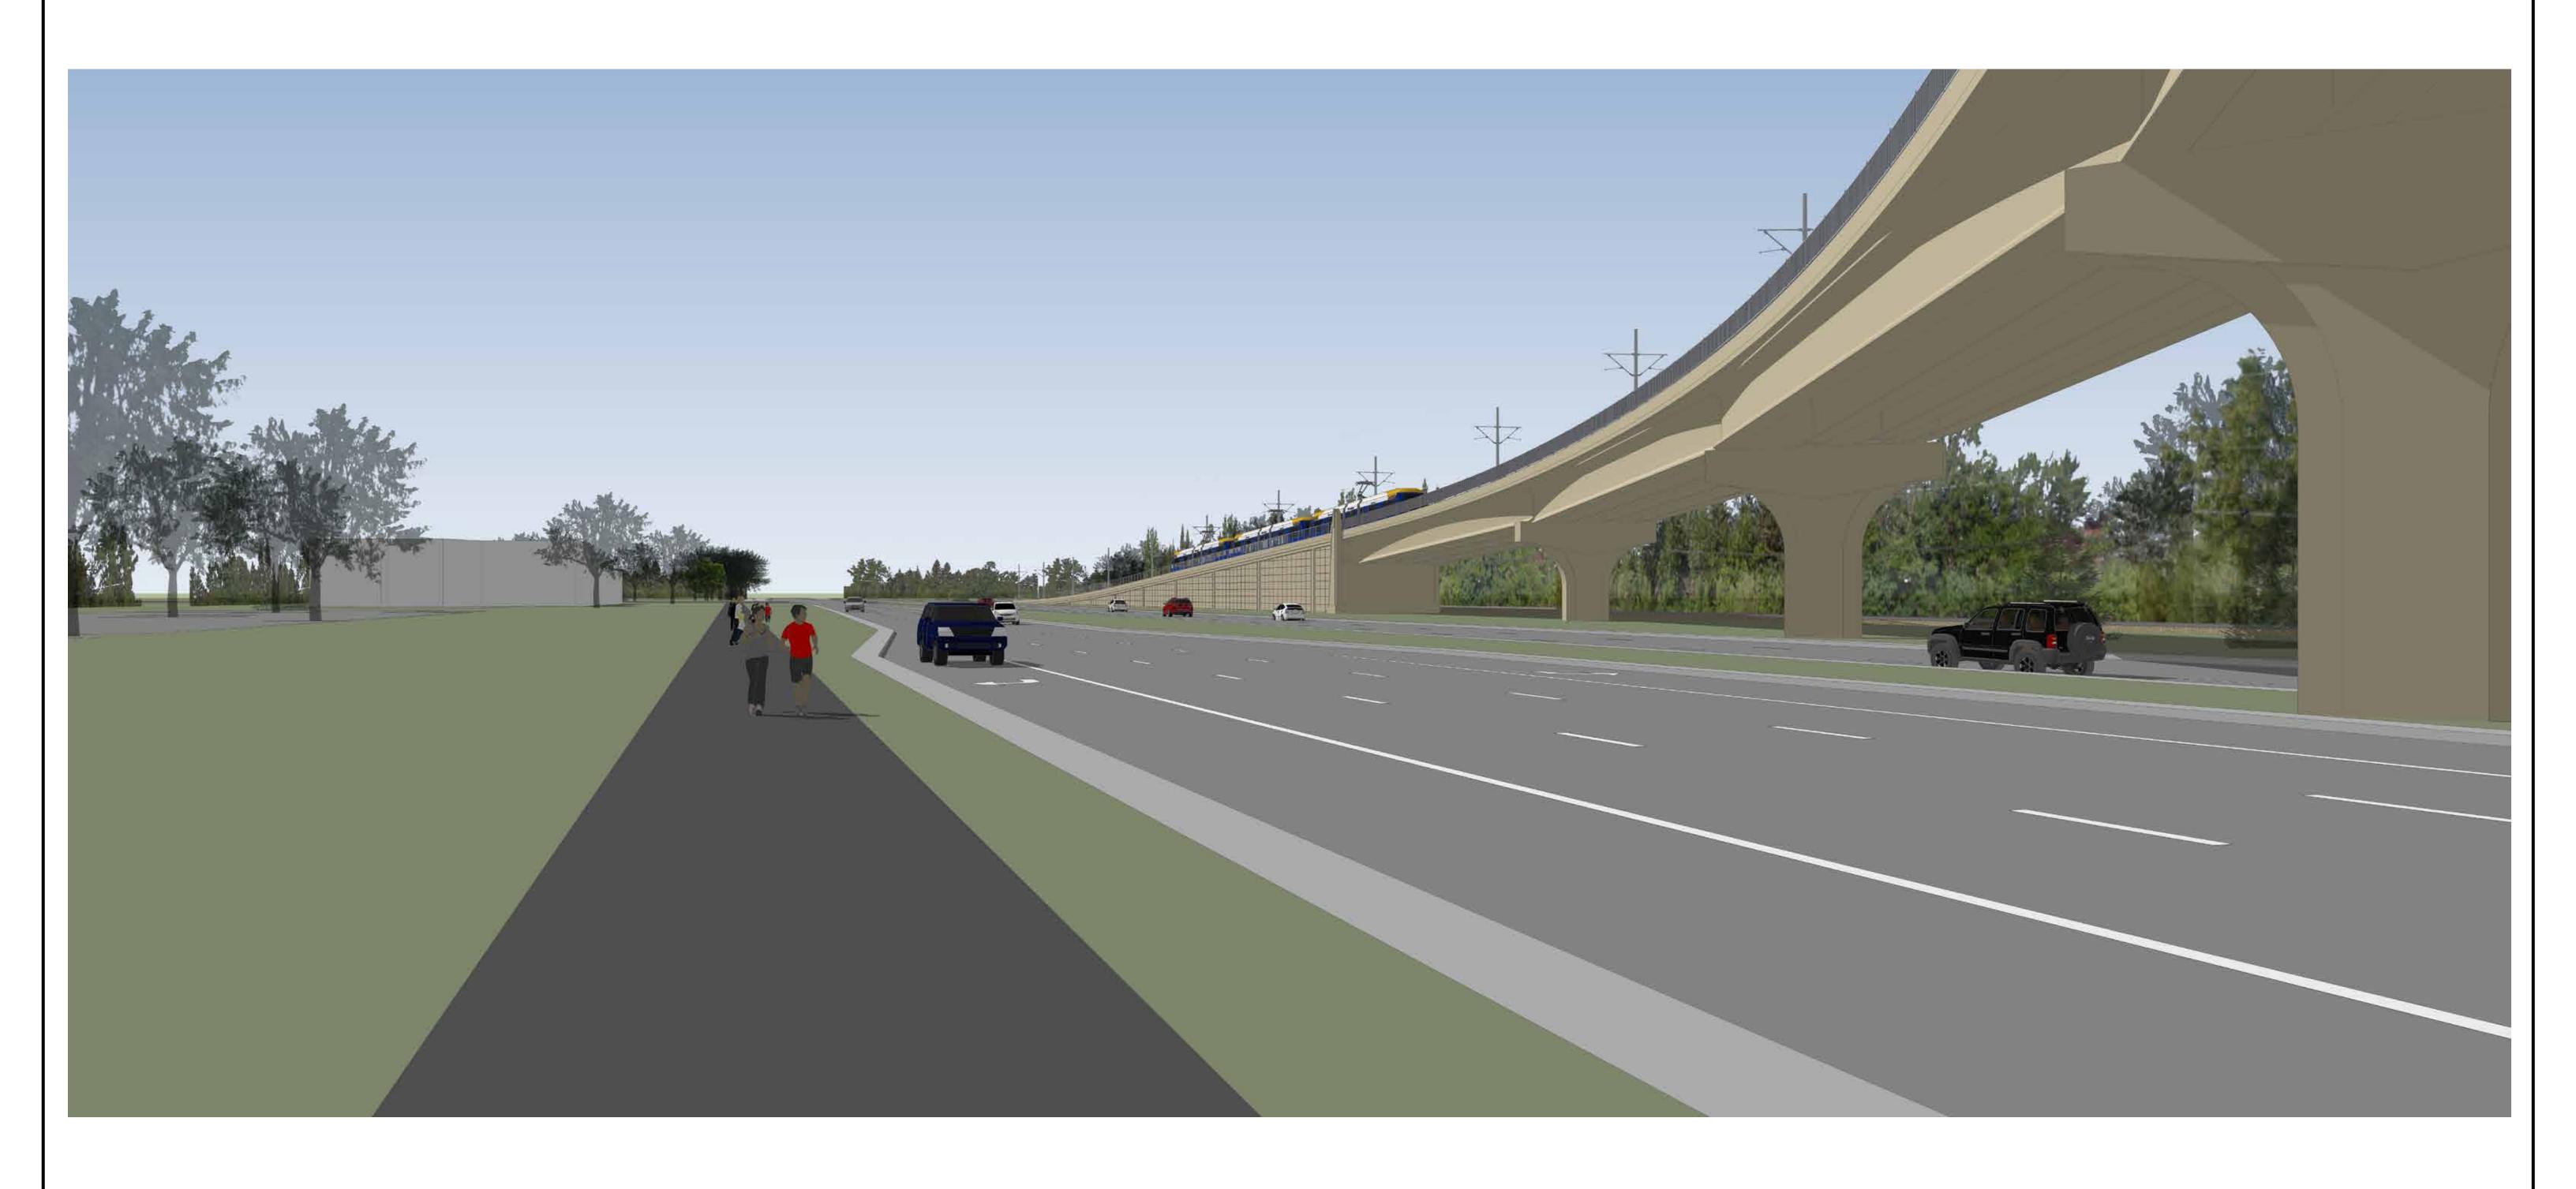

BLUE LINE LRT EXTENSION

CITY OF BROOKLYN PARK LRT BRIDGE OVER BOTTINEAU BLVD. AND 73RD AVE.- CONCEPT B

Rev 2 03/26/2017

View 1 - Looking Northwest on Bottineau Blvd.