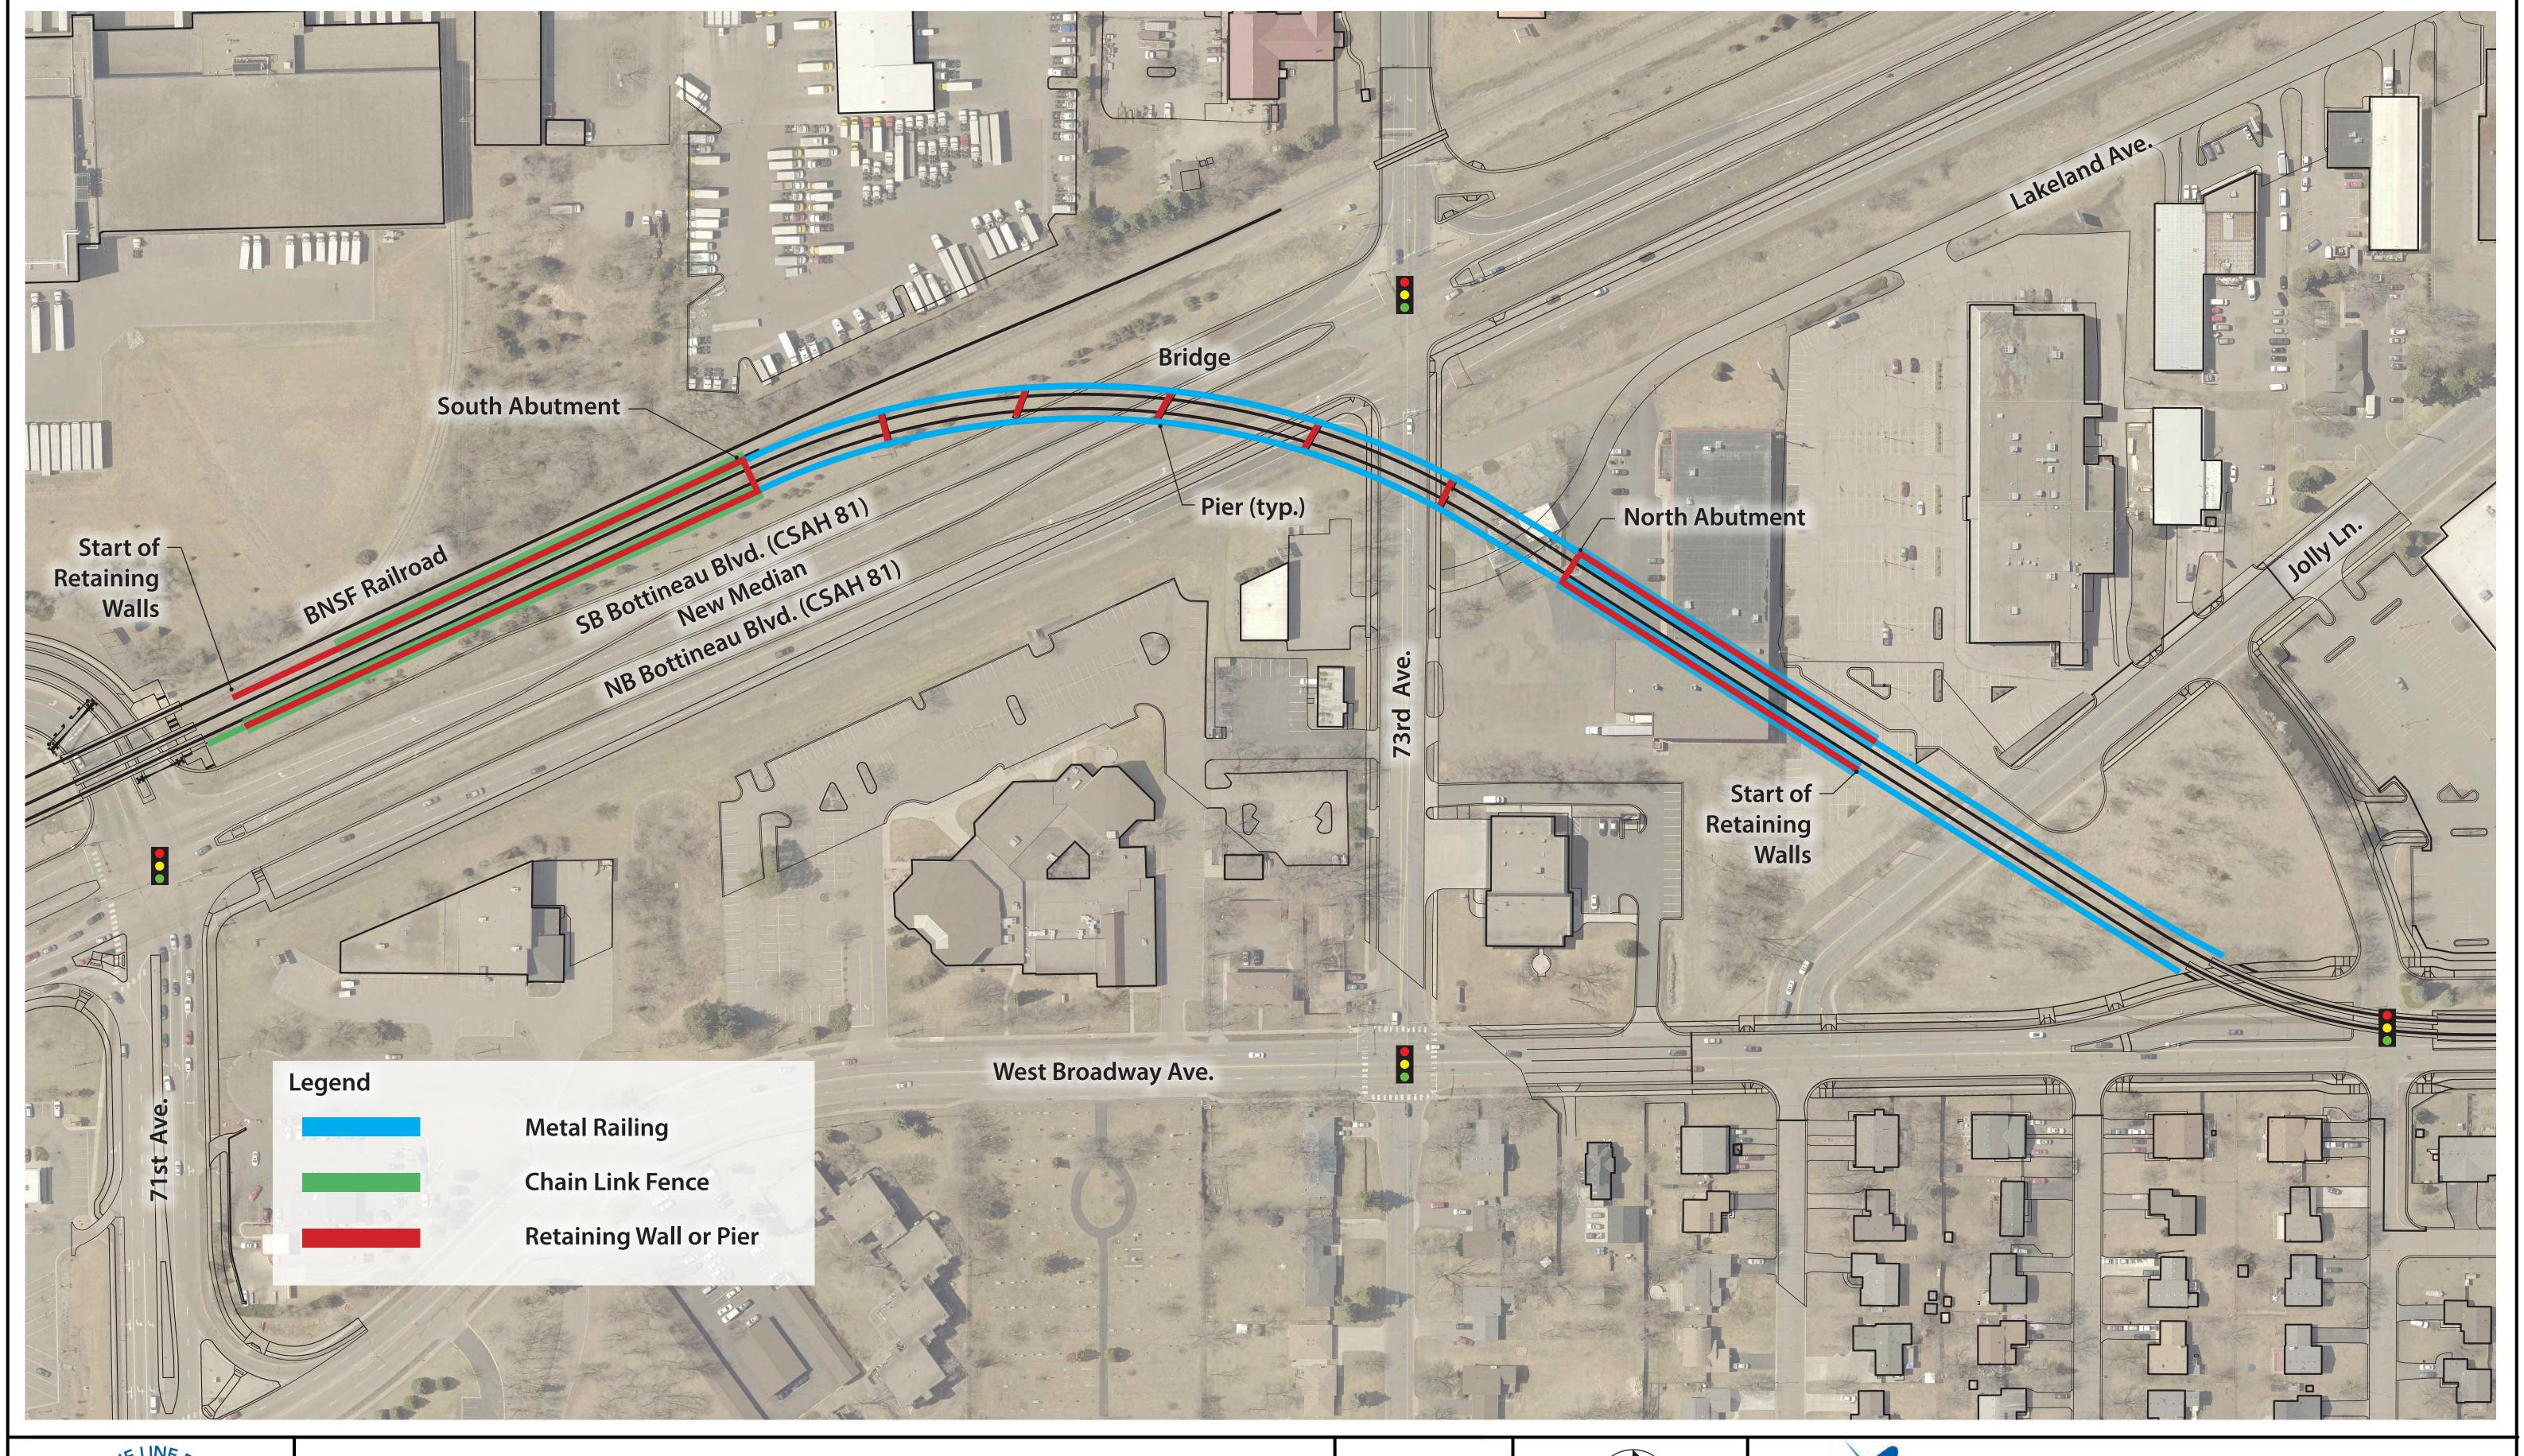

# Visual Quality LRT Bridge over Bottineau Blvd. and 73rd Ave. and Approach Retaining Walls

CITY OF BROOKLYN PARK LRT BRIDGE OVER BOTTINEAU BLVD. AND 73RD AVE. POST 60% PROPOSED PLAN RAILING/FENCE EXTENTS Rev 1 02/08/2017