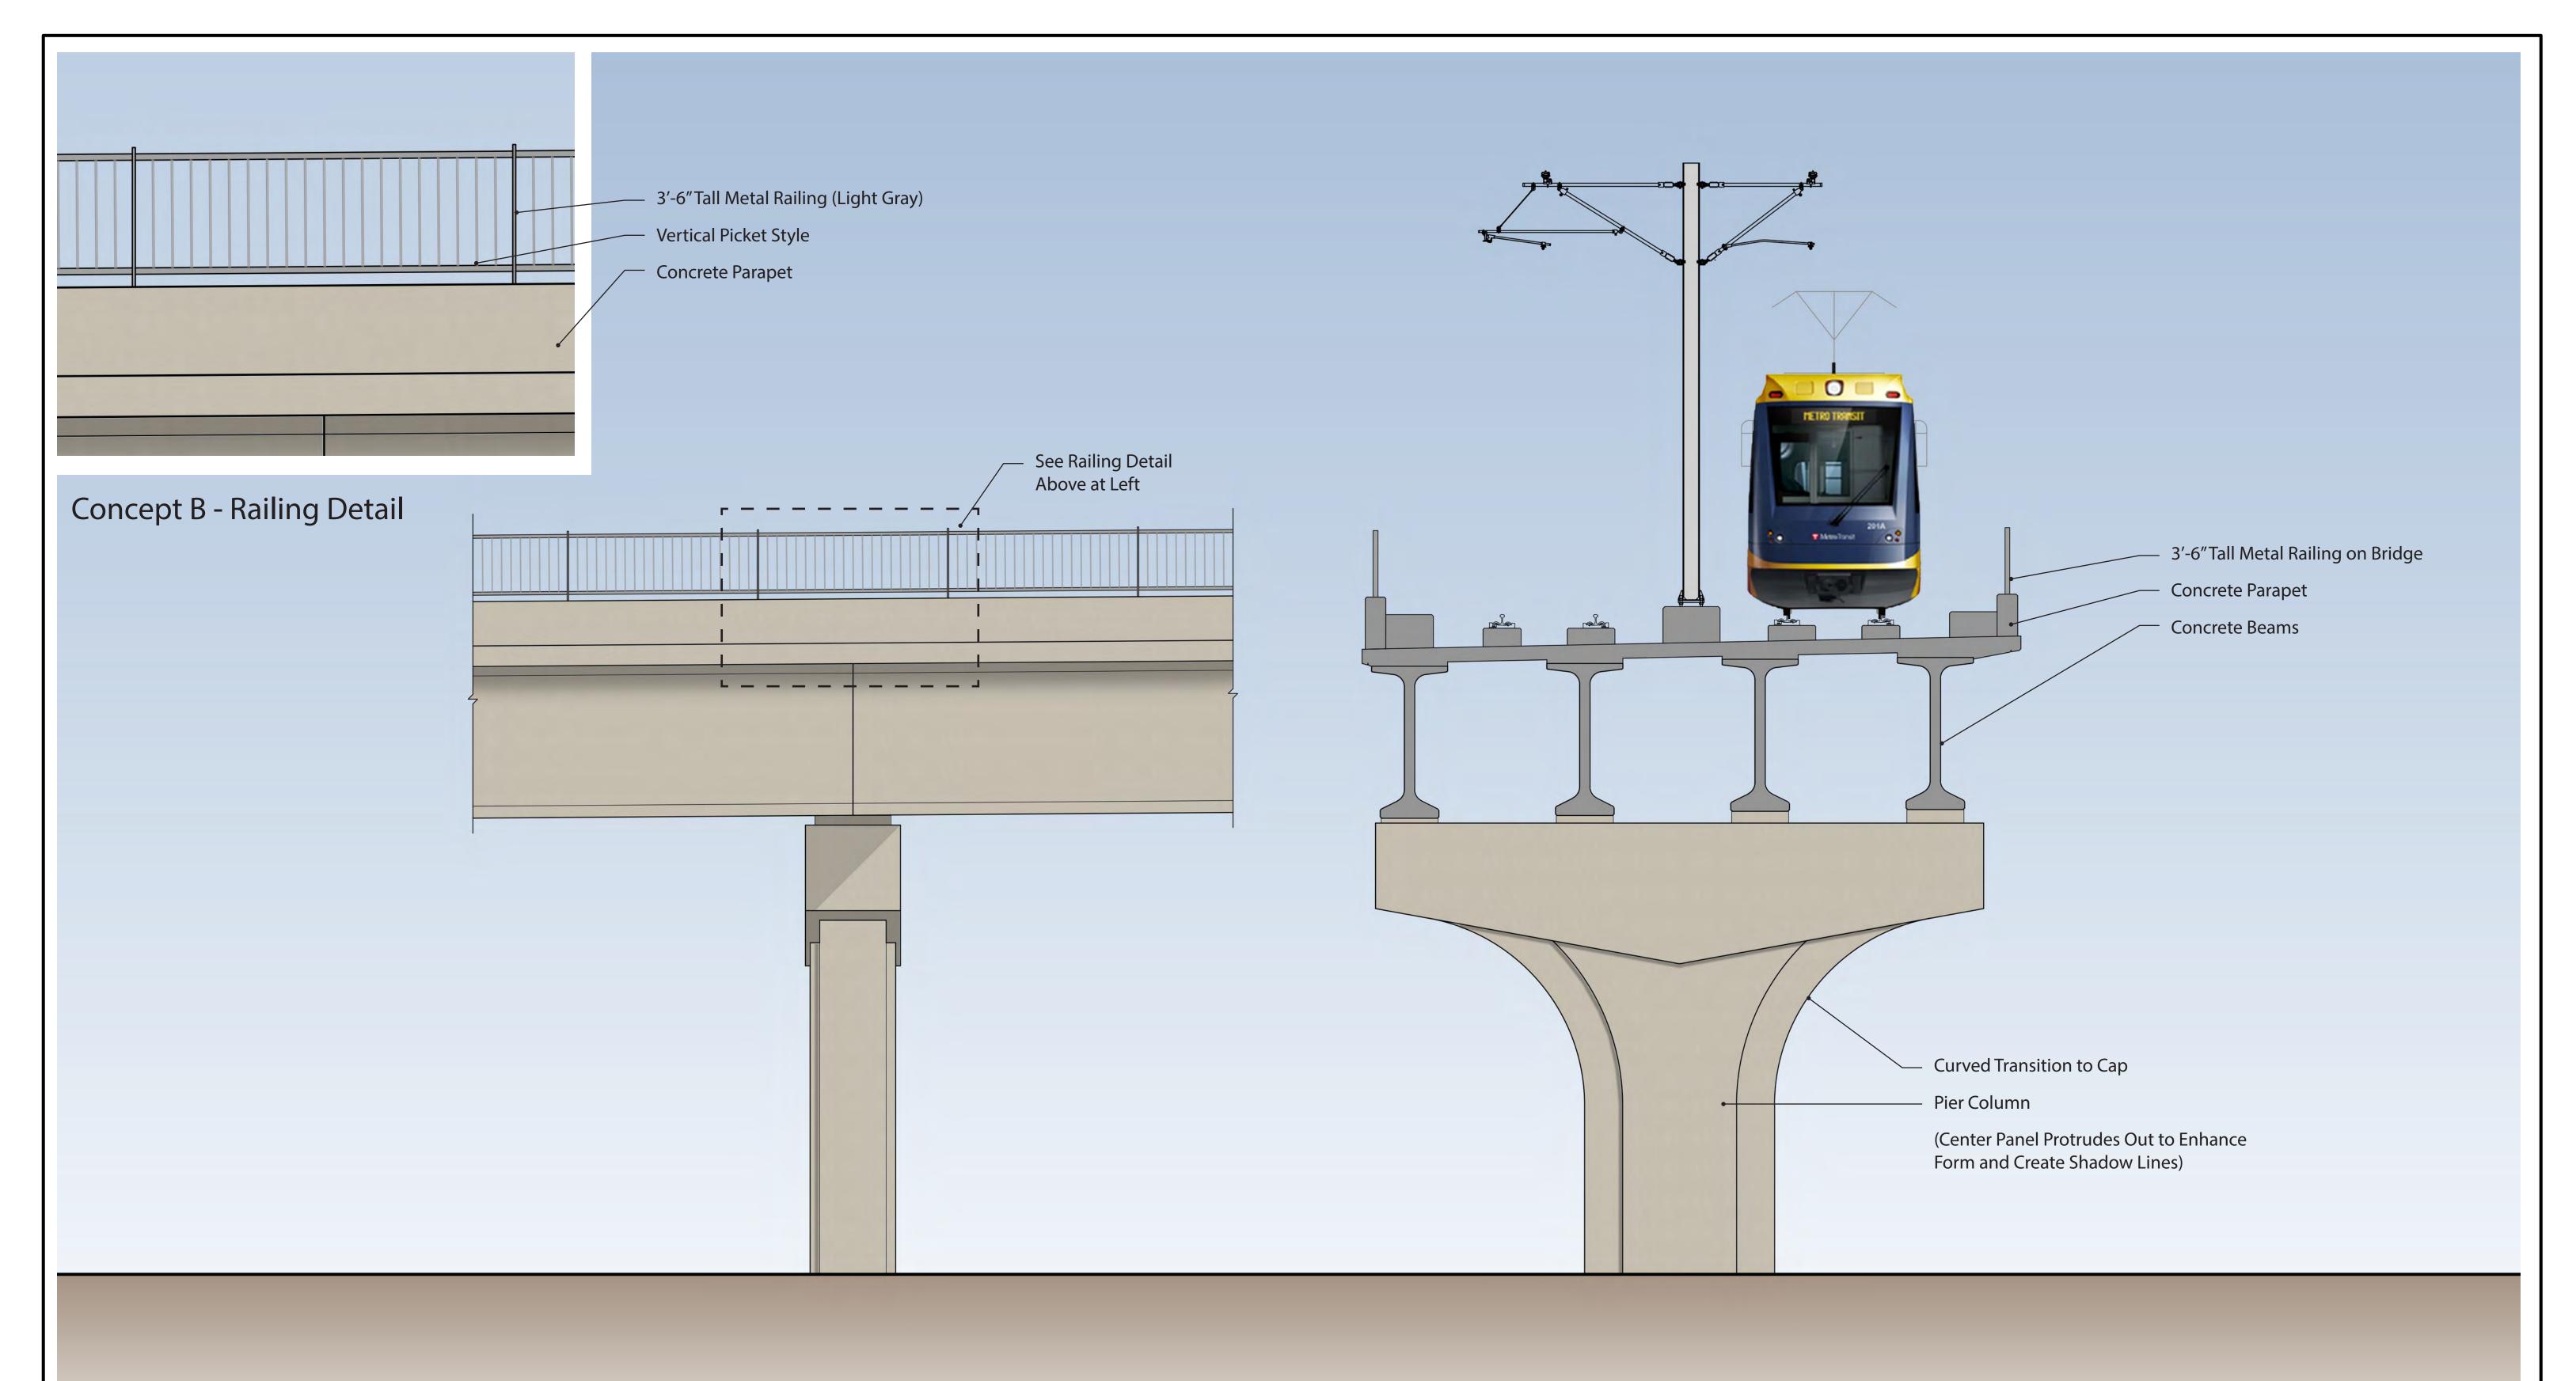

CITY OF BROOKLYN PARK LRT BRIDGE OVER BOTTINEAU BLVD. AND 73RD AVE.- CONCEPT B Rev 2 03/26/2017

CITY OF BROOKLYN PARK LRT BRIDGE OVER BOTTINEAU BLVD. AND 73RD AVE.- CONCEPT B

Rev 0 08/10/2016

Concept B - Pier Form Detail