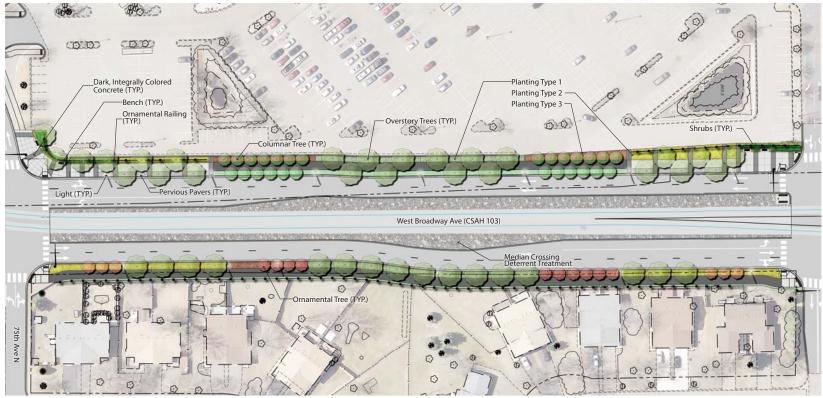

#### Segment Concept Plan

Streetscape Concept Near Target

Brooklyn Blvd Station Concept Plan

Expanded Market/Stormwater Facility

Bus Stop at Brooklyn Blvd

## **BROOKLYN BOULEVARD**

Streetscape Concept Near Brooklyn Blvd Intersection