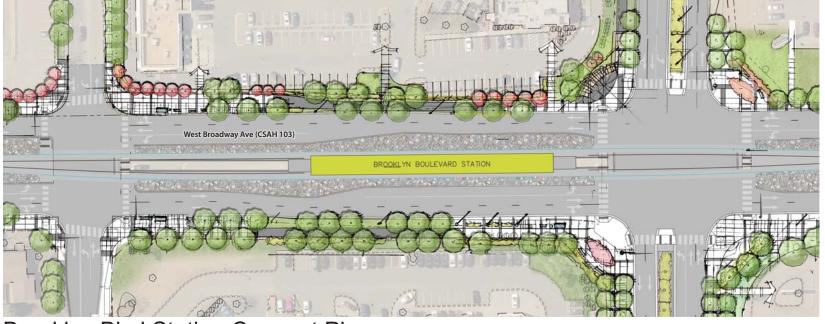

### Brooklyn Blvd Station Overall Concept

#### Segment Concept Plan

Streetscape Concept Near Target

Brooklyn Blvd Station Concept Plan

Expanded Market/Stormwater Facility

Bus Stop at Brooklyn Blvd