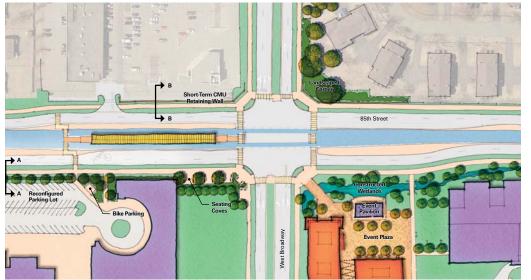

### 85th Ave Station Concepts

Streetscape Concept Plan

View Looking South at Broadway Square

85th Ave Station Concept Plan

## 85TH AVENUE & MAPLEBROOK

View Looking North at SE Corner of 85th Ave Intersection

View Looking South at NHCC Bus Stop