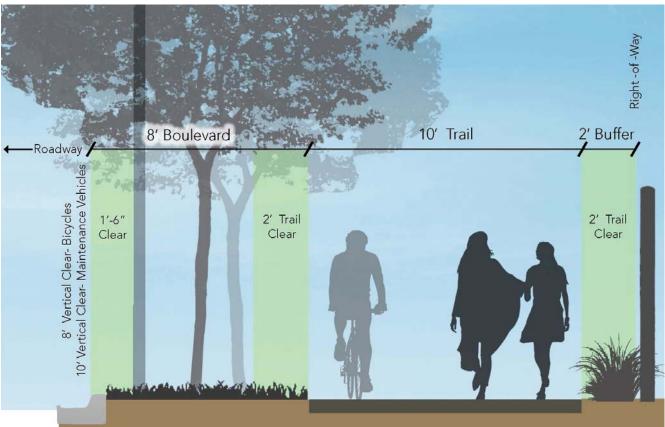

### Fencing

Typical Treatment - 8' Boulevard // 10' Trail // 2' Buffer

6' Composite fence

Residential Area, 6' Composite Fence