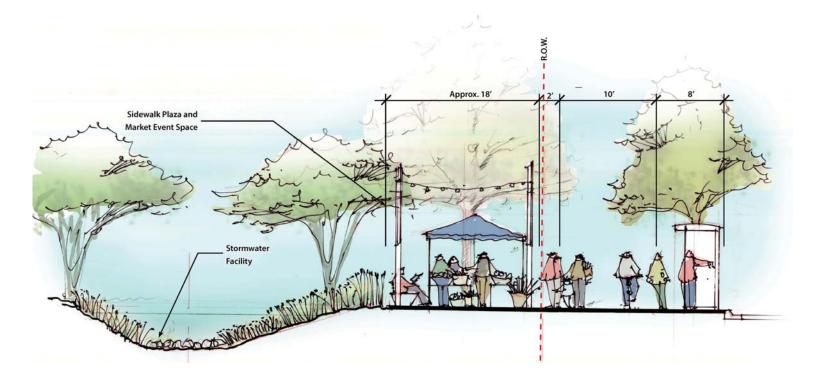

#### Segment Concept Plan

Streetscape Concept Near Target

Brooklyn Blvd Station Concept Plan

Expanded Market/Stormwater Facility

Bus Stop at Brooklyn Blvd

## **BROOKLYN BOULEVARD**

Streetscape Concept Near Brooklyn Blvd Intersection