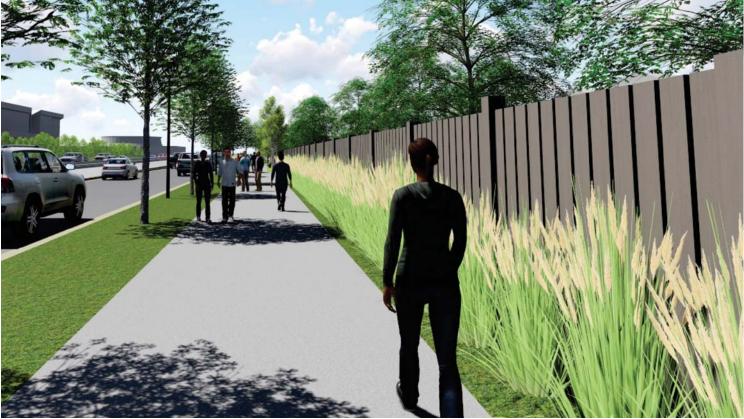

### Fencing

Typical Treatment - 8' Boulevard // 10' Trail // 2' Buffer

6' Composite fence

Residential Area, 6' Composite Fence