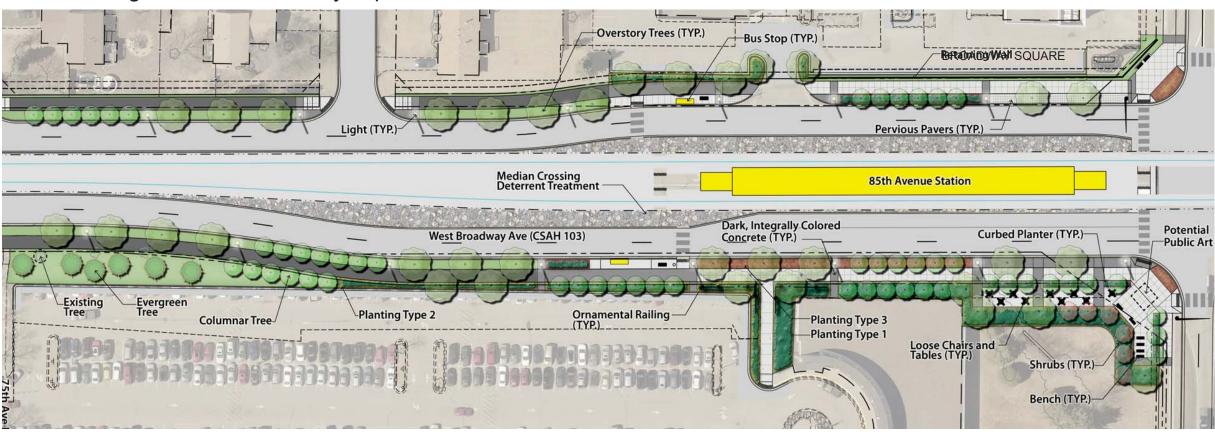

#### 85th Ave Station Area Planning

Segment Concept Plan

View From Southwest

Public Gathering Space

### 85th Ave Station Concepts

Streetscape Concept Plan

View Looking South at Broadway Square

85th Ave Station Concept Plan