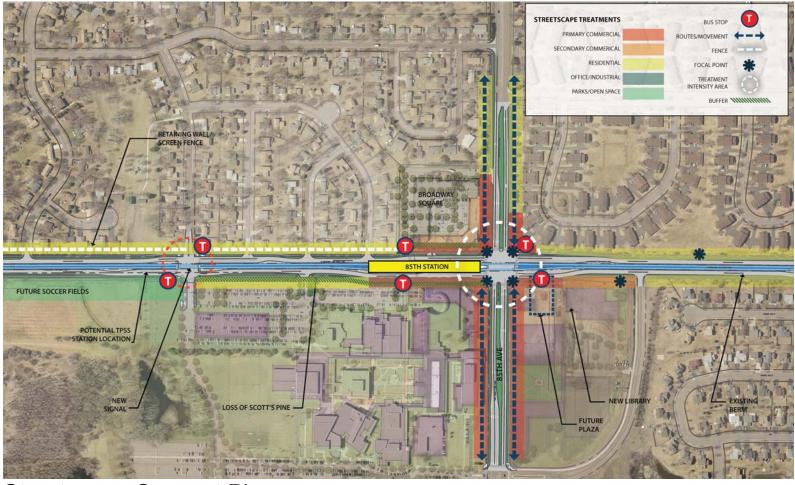

### 85th Ave Station Concepts

Streetscape Concept Plan

View Looking South at Broadway Square

85th Ave Station Concept Plan

## 85TH AVENUE & MAPLEBROOK

View Looking North at SE Corner of 85th Ave Intersection

View Looking South at NHCC Bus Stop