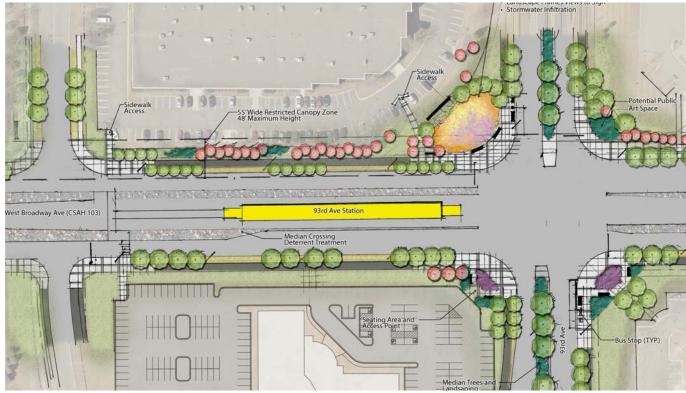

cept



#### Segment Concept Plan



Streetscape Concept Near Target



Brooklyn Blvd Station Concept Plan





Expanded Market/Stormwater Facility



Bus Stop at Brooklyn Blvd

## **BROOKLYN BOULEVARD**

Streetscape Concept Near Brooklyn Blvd Intersection

### **Corner Treatment Options**



One Planting Area



Two Planting Areas



One Planter with Seating





#### 85th Ave Station Area Planning



Segment Concept Plan



View From Southwest



Public Gathering Space

### 85th Ave Station Concepts



Streetscape Concept Plan



View Looking South at Broadway Square



85th Ave Station Concept Plan

## 85TH AVENUE & MAPLEBROOK



View Looking North at SE Corner of 85th Ave Intersection

View Looking South at NHCC Bus Stop



### 93rd Ave Station Overall Concept



Segment Concept Plan



93rd Ave Station Concept Plan

### Berms South of 93rd Ave



Alternative 1: Re-grade

### Oak Grove Pkwy Station Overall Concept



Oak Grove Pkwy Road Alignment



Oak Grove Pkwy - Grand Boulevard Streetscape Concept



Alternative 2: Retaining Wall Cut Through Berm

### 93RD AVENUE & OAK GROVE PKWY



Oak Grove Pkwy - Grand Boulevard Street View Perspective



Oak Grove Pkwy - Grand Boulevard Streetscape Concept