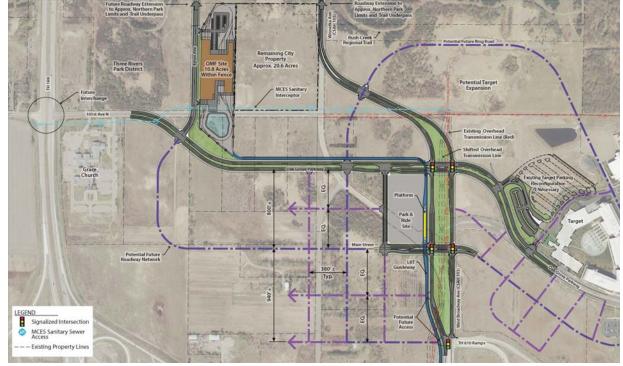

#### Segment Concept Plan

Streetscape Concept Near Target

Brooklyn Blvd Station Concept Plan

Expanded Market/Stormwater Facility

Bus Stop at Brooklyn Blvd

## **BROOKLYN BOULEVARD**

Streetscape Concept Near Brooklyn Blvd Intersection