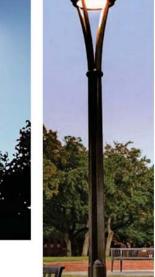

### Corridor Framework Map

- Consistent appearance of elements throughout the entire corridor
- Include some elements that express individual identity of each station



Based Map Source: Brooklyn Park Station Area Plan, UDA 2016

### Potential Site Furnishings: Character Preference





#### **Pedestrian Level Lights**



















Result Of September 2016 Community Feedback

### **CORRIDOR FRAMEWORK**

### Fencing



Typical Treatment - 8' Boulevard // 10' Trail // 2' Buffer



6' Composite fence



Residential Area, 6' Composite Fence







### Brooklyn Blvd Station Overall Concept



#### Segment Concept Plan



Streetscape Concept Near Target



Brooklyn Blvd Station Concept Plan





Expanded Market/Stormwater Facility



Bus Stop at Brooklyn Blvd

## **BROOKLYN BOULEVARD**

Streetscape Concept Near Brooklyn Blvd Intersection

### **Corner Treatment Options**



One Planting Area



Two Planting Areas



One Planter with Seating





#### 85th Ave Station Area Planning



Segment Concept Plan



View From Southwest



Public Gathering Space

### 85th Ave Station Concepts



Streetscape Concept P