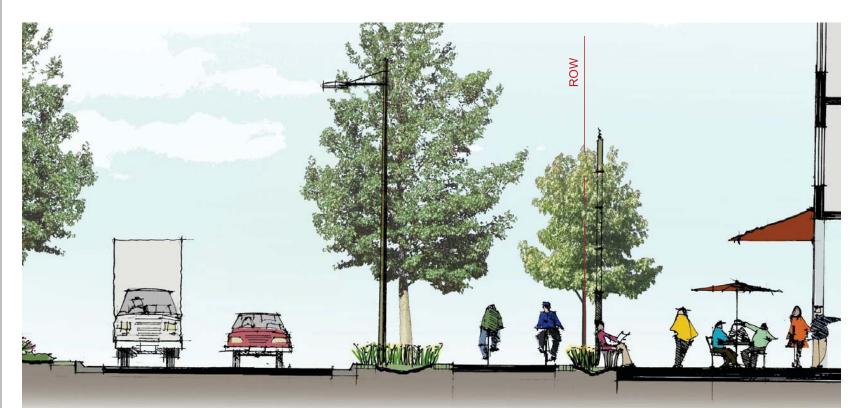

### Fencing

Typical Treatment - 8' Boulevard // 10' Trail // 2' Buffer

6' Composite fence

Residential Area, 6' Composite Fence