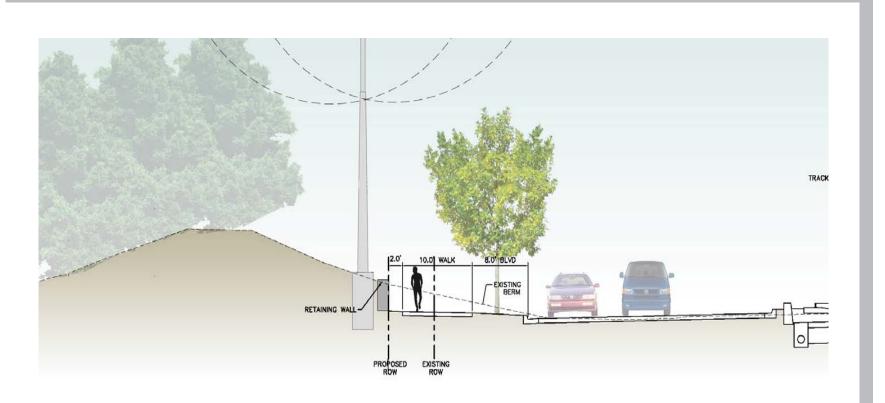

### Berms South of 93rd Ave

Alternative 1: Re-grade

### Oak Grove Pkwy Station Overall Concept

Oak Grove Pkwy Road Alignment

Oak Grove Pkwy - Grand Boulevard Streetscape Concept

Alternative 2: Retaining Wall Cut Through Berm