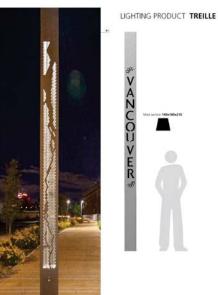

### Corridor Framework Map

- Consistent appearance of elements throughout the entire corridor
- Include some elements that express individual identity of each station



Based Map Source: Brooklyn Park Station Area Plan, UDA 2016

### Potential Site Furnishings: Character Preference





#### **Pedestrian Level Lights**



















Result Of September 2016 Community Feedback

### **CORRIDOR FRAMEWORK**

### Fencing



Typical Treatment - 8' Boulevard // 10' Trail // 2' Buffer



6' Composite fence



Residential Area, 6' Composite Fence







### Brooklyn Blvd Station Overall Concept



#### Segment Concept Plan



Streetscape Concept Near Target



Brooklyn Blvd Station Concept Plan





Expanded Market/Stormwater Facility



Bus Stop at Brooklyn Blvd

## **BROOKLYN BOULEVARD**

Streetscape Concept Near Brooklyn Blvd Intersection

### **Corner Treatment Options**



One Planting Area



Two Planting Areas



One Planter with Seating





#### 85th Ave Station Area Planning



Segment Concept Plan



View From Southwest



Public Gathering Space

### 85th Ave Station Concepts



Streetscape Concept Plan