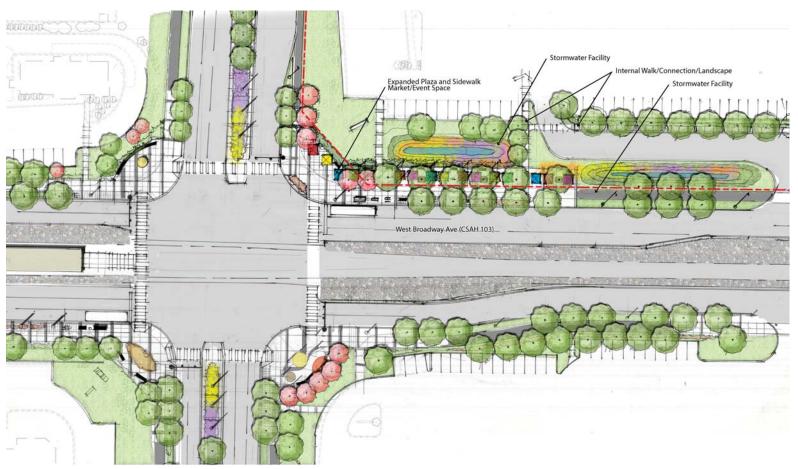

#### Segment Concept Plan

Streetscape Concept Near Target

Brooklyn Blvd Station Concept Plan

Expanded Market/Stormwater Facility

Bus Stop at Brooklyn Blvd

## **BROOKLYN BOULEVARD**

Streetscape Concept Near Brooklyn Blvd Intersection