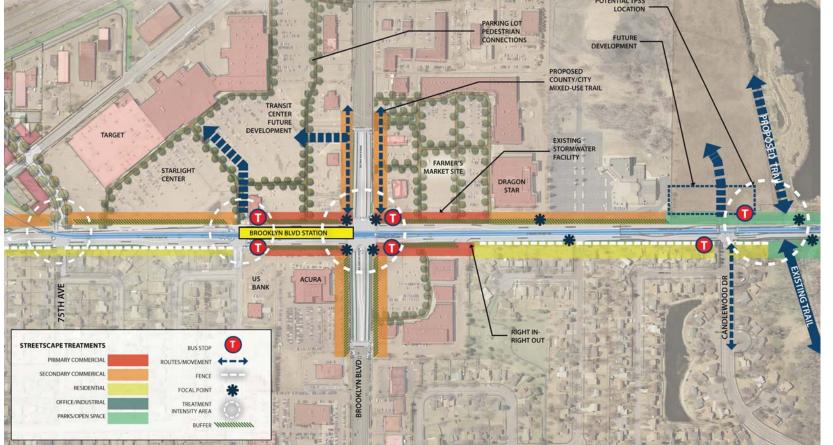

### Brooklyn Blvd Station Overall Concept

#### Segment Concept Plan

Streetscape Concept Near Target

Brooklyn Blvd Station Concept Plan

Expanded Market/Stormwater Facility

Bus Stop at Brooklyn Blvd

## **BROOKLYN BOULEVARD**

Streetscape Concept Near Brooklyn Blvd Intersection