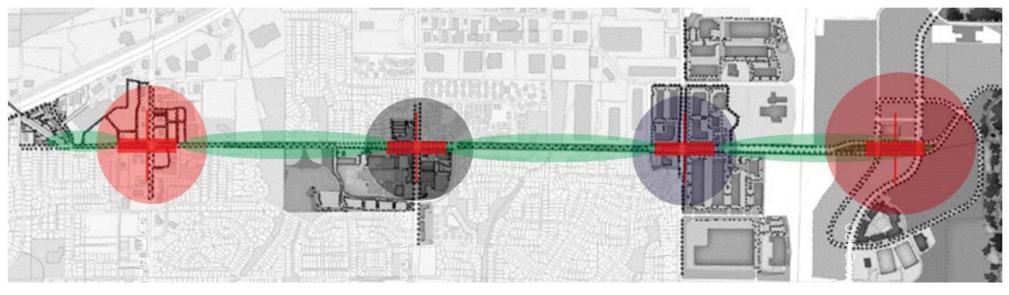

### Corridor Framework Map

- Consistent appearance of elements throughout the entire corridor
- Include some elements that express individual identity of each station



Based Map Source: Brooklyn Park Station Area Plan, UDA 2016

### Potential Site Furnishings: Character Preference





#### **Pedestrian Level Lights**



















Result Of September 2016 Community Feedback

### **CORRIDOR FRAMEWORK**

### Fencing



Typical Treatment - 8' Boulevard // 10' Trail // 2' Buffer



6' Composite fence



Residential Area, 6' Composite Fence







### Brooklyn Blvd Station Overall Concept



#### Segment Concept Plan



Streetscape Concept Near Target



Brooklyn Blvd Station Concept Plan





Expanded Market/Stormwater Facility



Bus Stop at Brooklyn Blvd

## **BROOKLYN BOULEVARD**

Streetscape Concept Near Brooklyn Blvd Intersection

### **Corner Treatment Options**



One Planting Area



Two Planting Areas



One Planter with Seating





#### 85