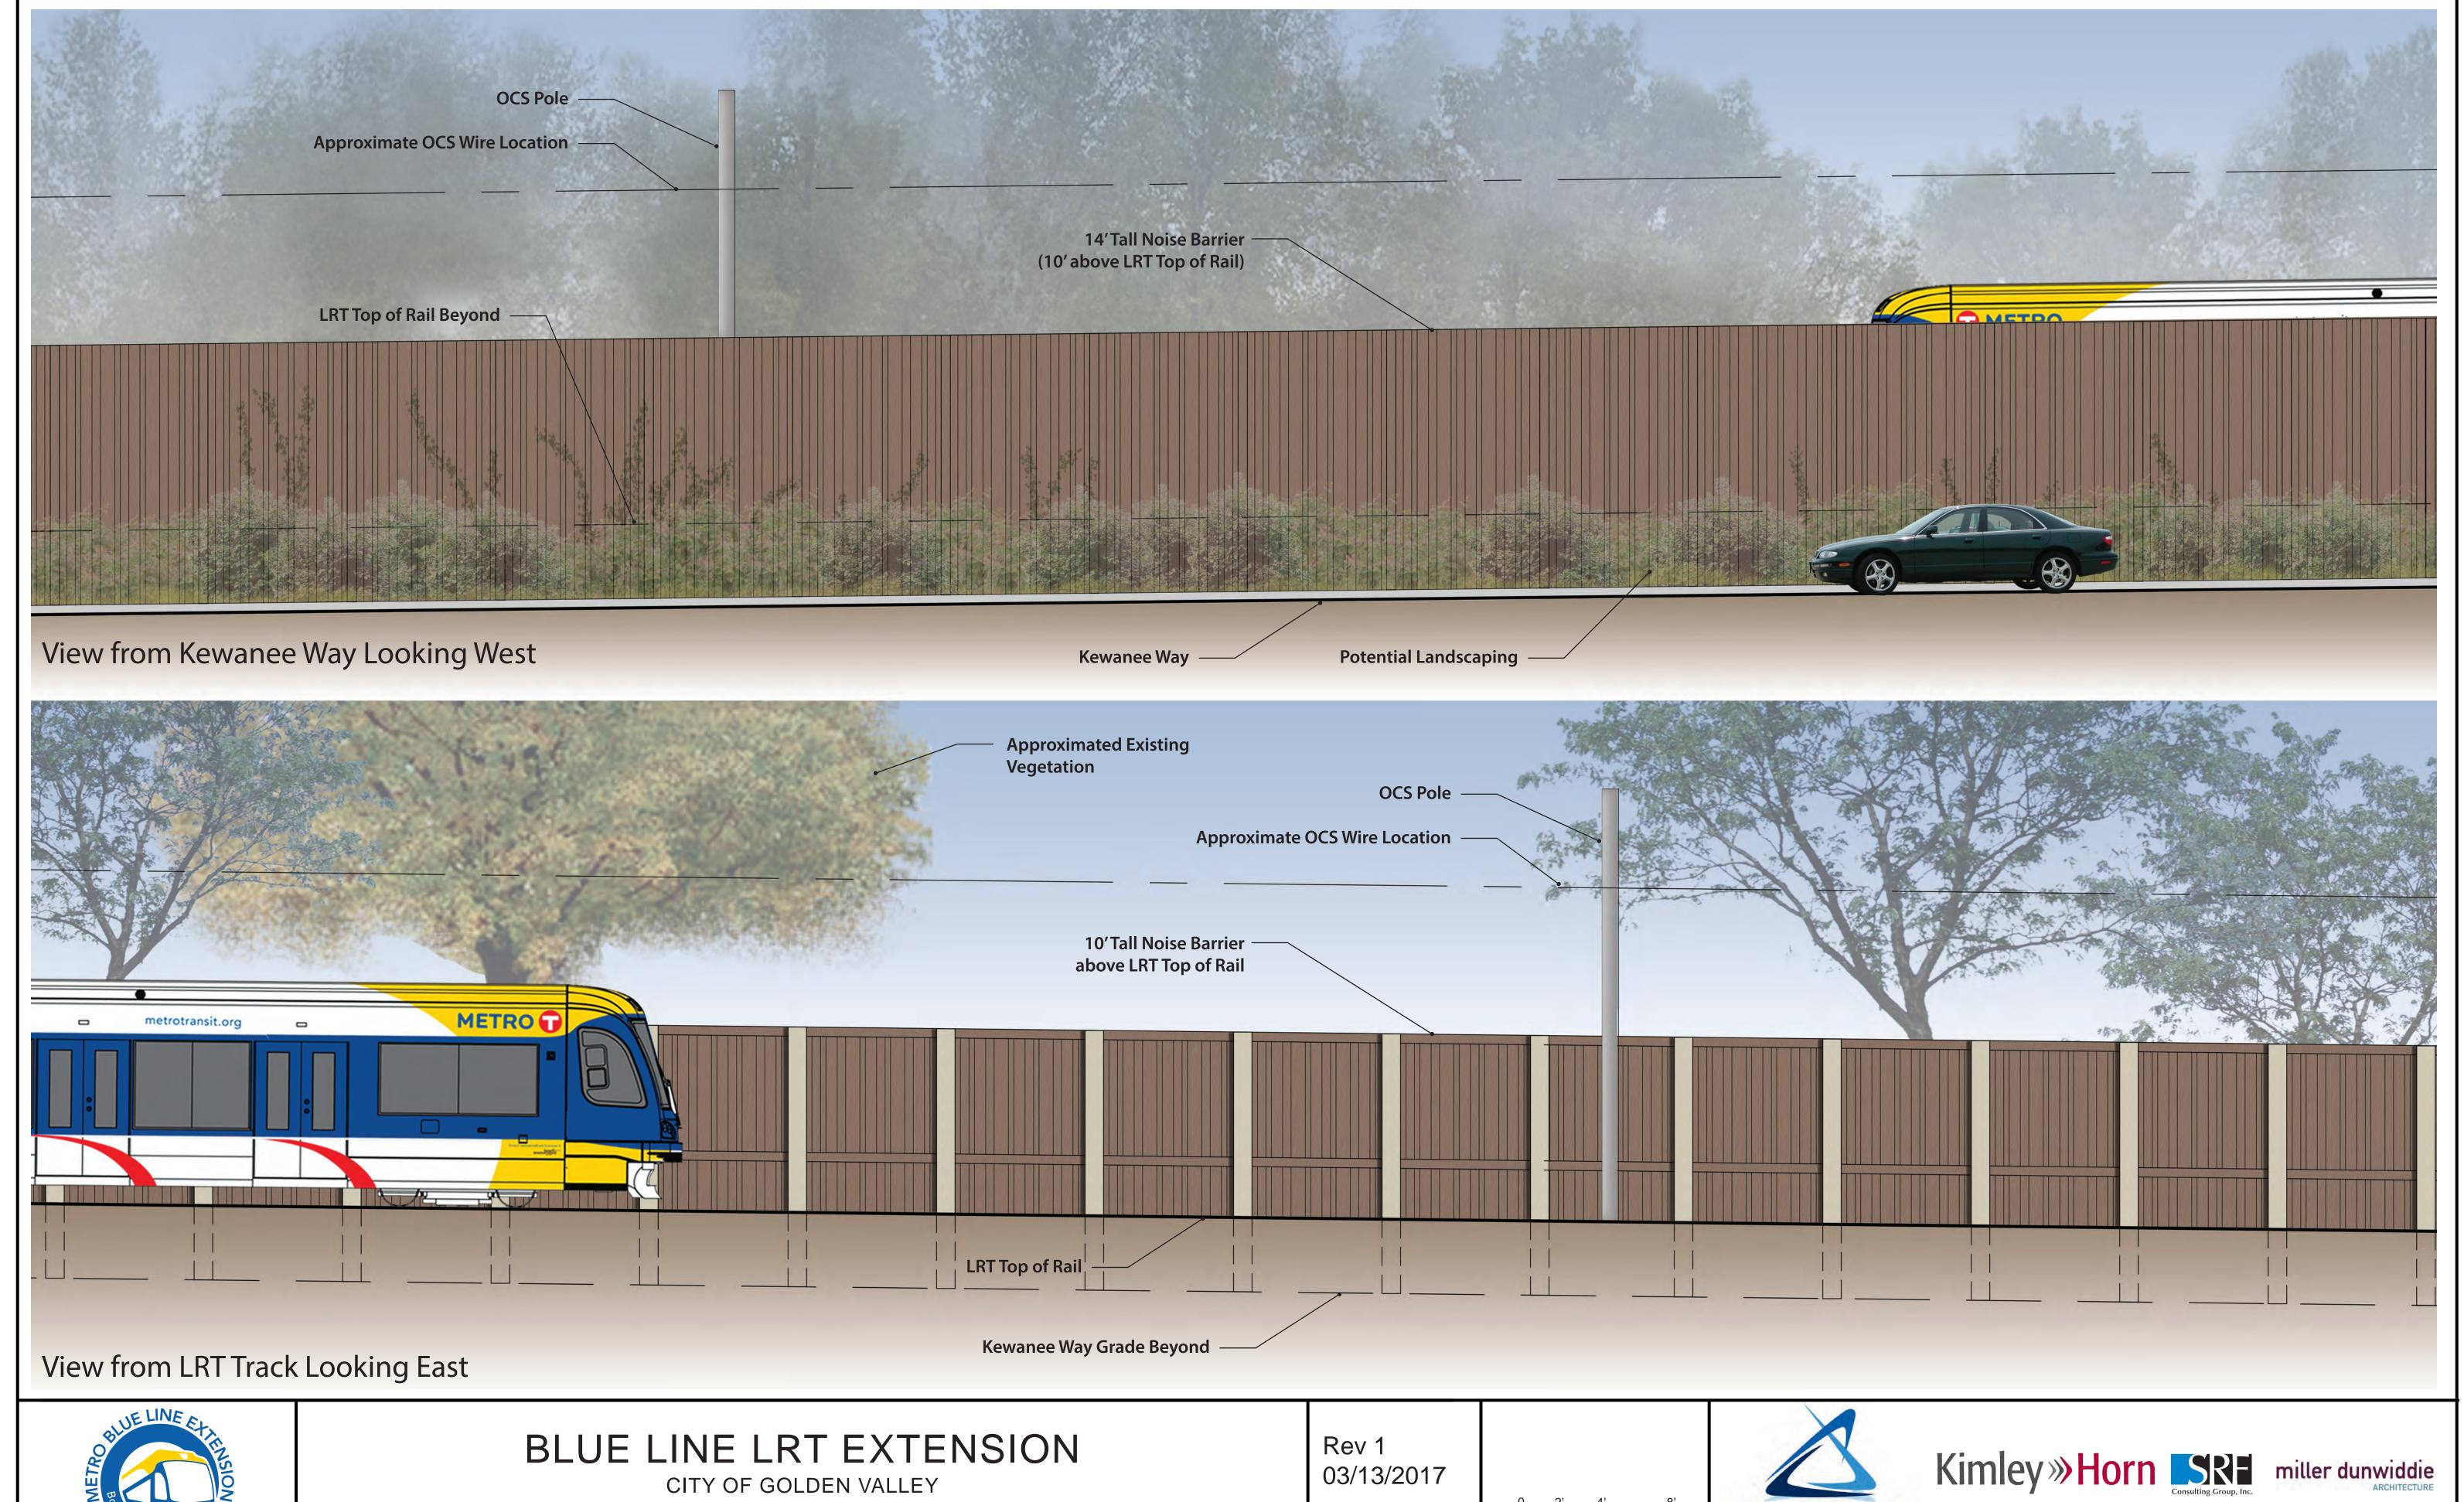

# BLUE LINE LRT EXTENSION

CITY OF GOLDEN VALLEY KEWANEE WAY AREA - EXISTING CONDITIONS

CITY OF GOLDEN VALLEY KEWANEE WAY AREA - WALL CONDITION 5 - SECTION VIEW

Rev 1 03/13/2017

KEWANEE WAY AREA - WALL CONDITION 5 - ELEVATION VIEW

CITY OF GOLDEN VALLEY KEWANEE WAY AREA - WALL CONDITION 6 - SECTION VIEW

Rev 1 03/13/2017

CITY OF GOLDEN VALLEY KEWANEE WAY AREA - WALL CONDITION 7 - SECTION VIEW

Rev 1 03/13/2017

0 2.67' 5.33'