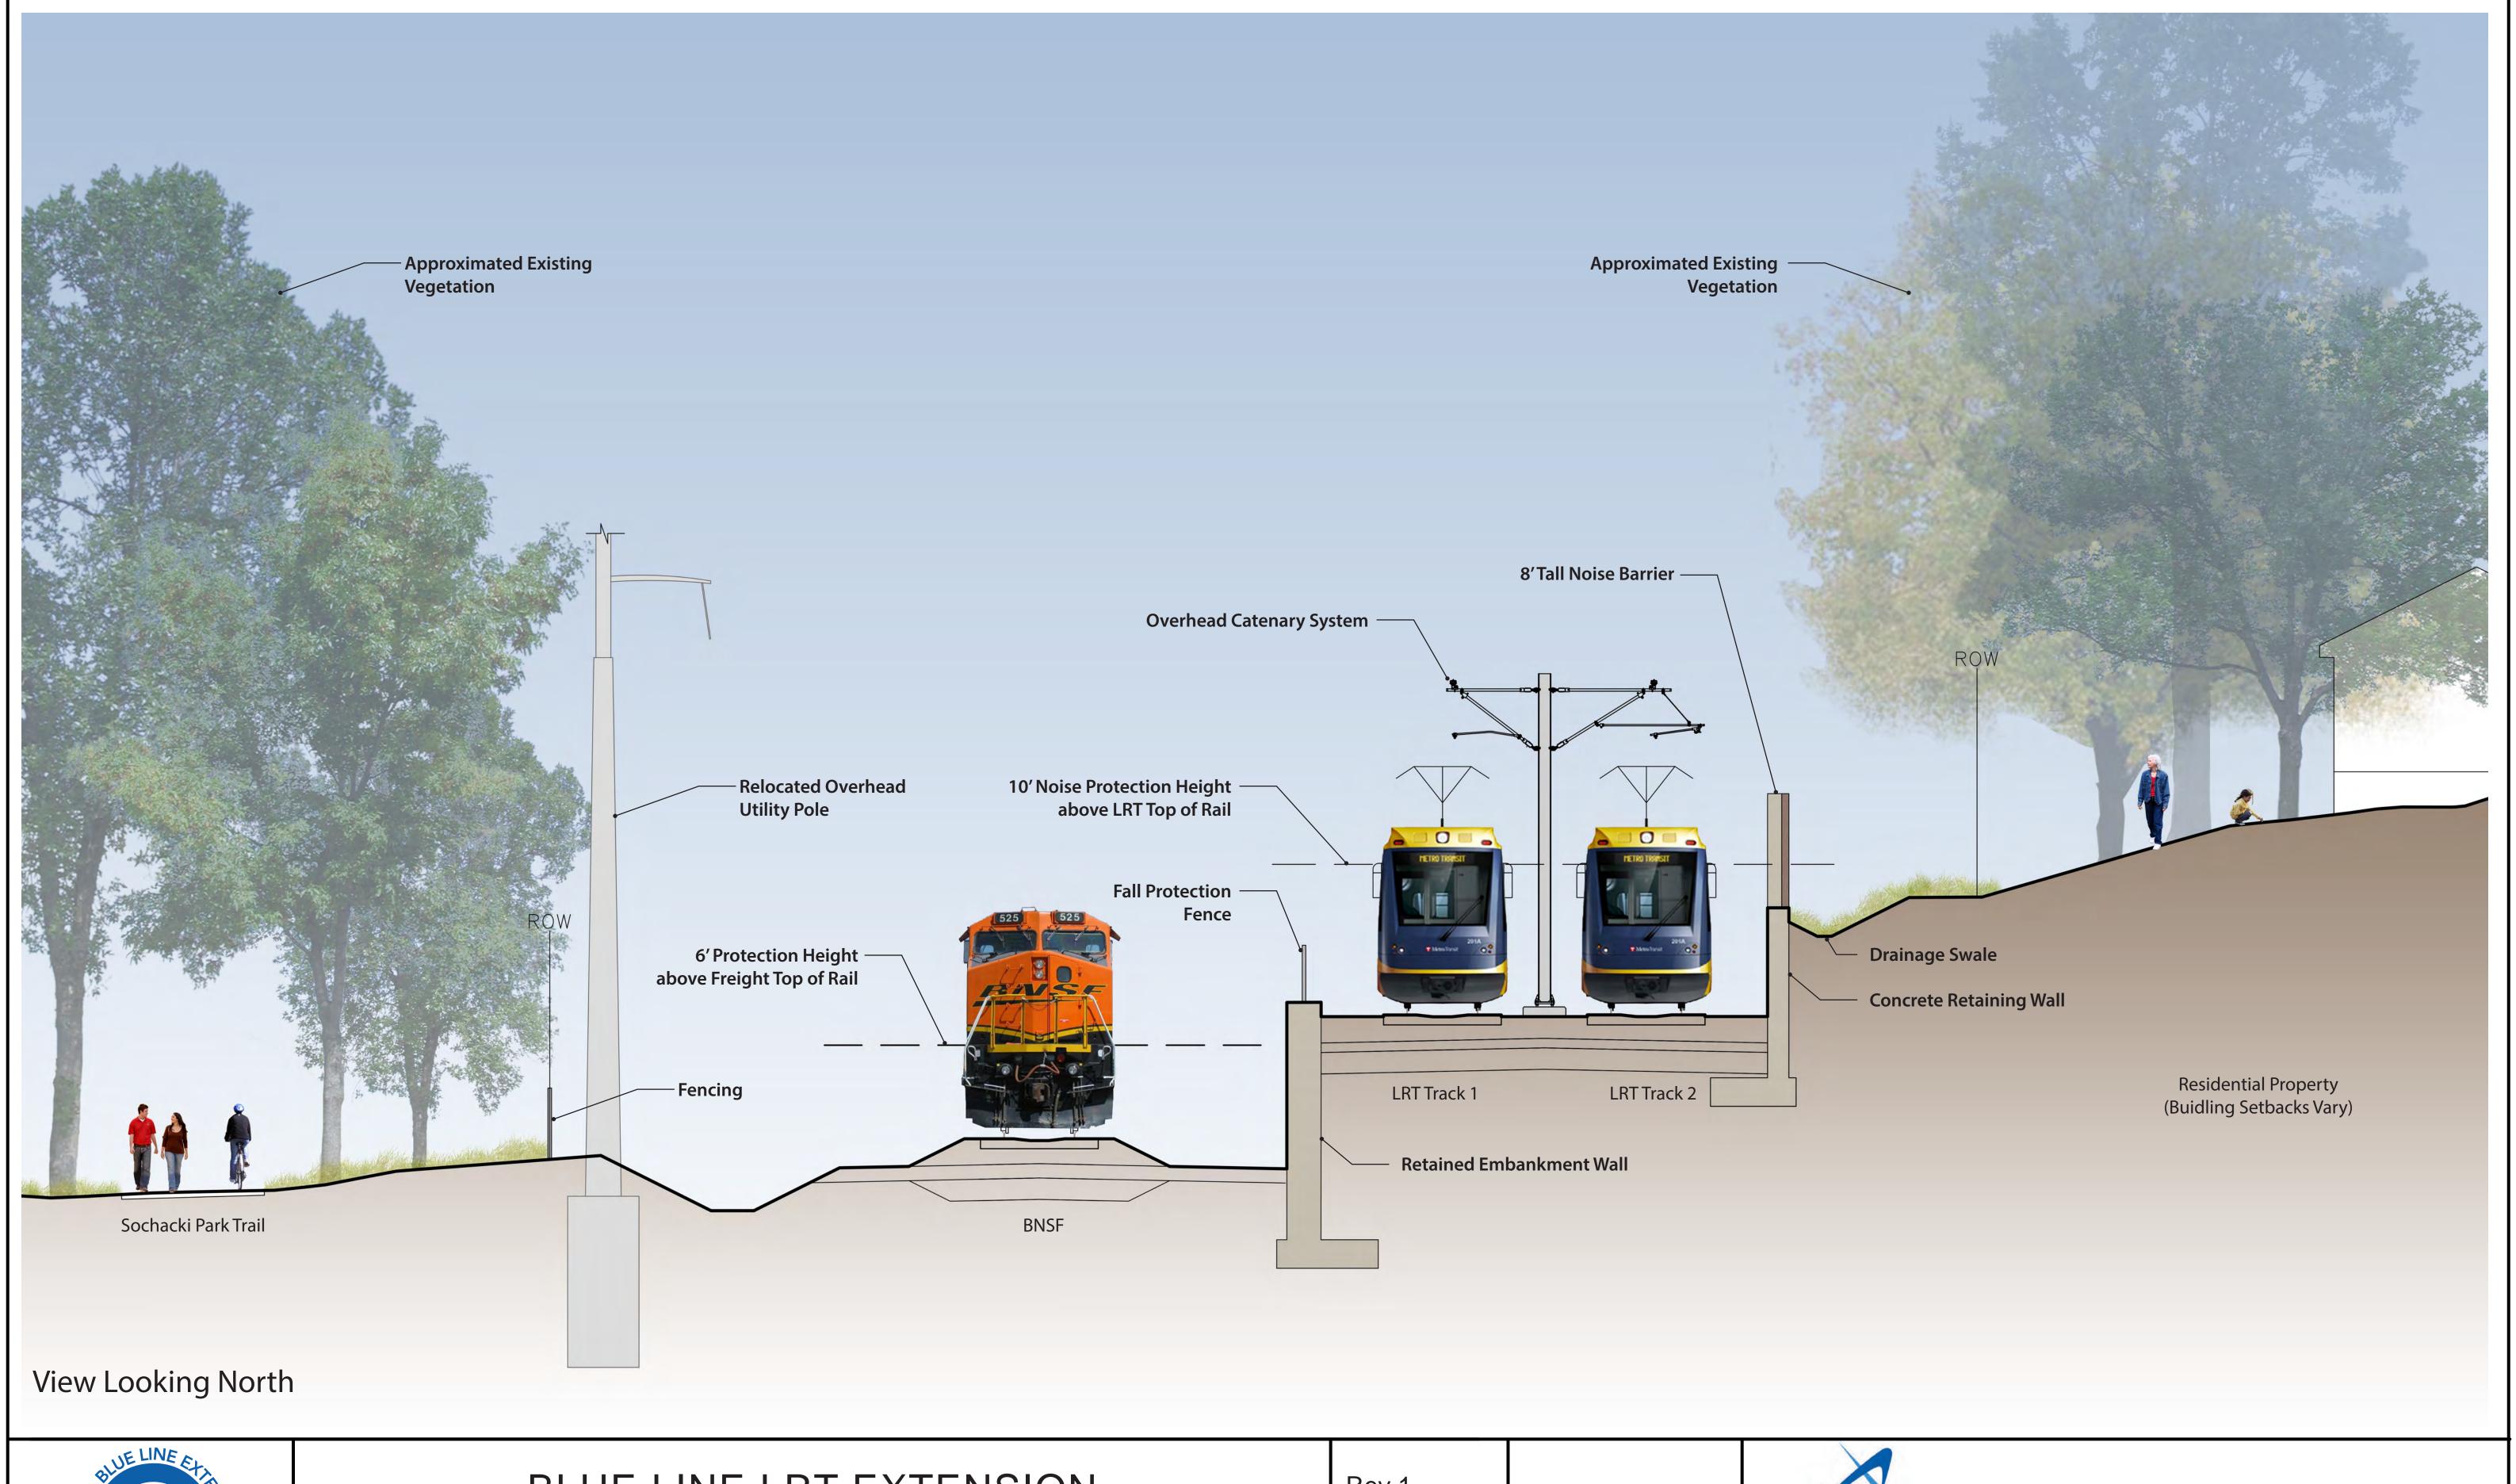

# BLUE LINE LRT EXTENSION

CITY OF GOLDEN VALLEY KEWANEE WAY AREA - EXISTING CONDITIONS

CITY OF GOLDEN VALLEY KEWANEE WAY AREA - WALL CONDITION 5 - SECTION VIEW

Rev 1 03/13/2017

KEWANEE WAY AREA - WALL CONDITION 5 - ELEVATION VIEW