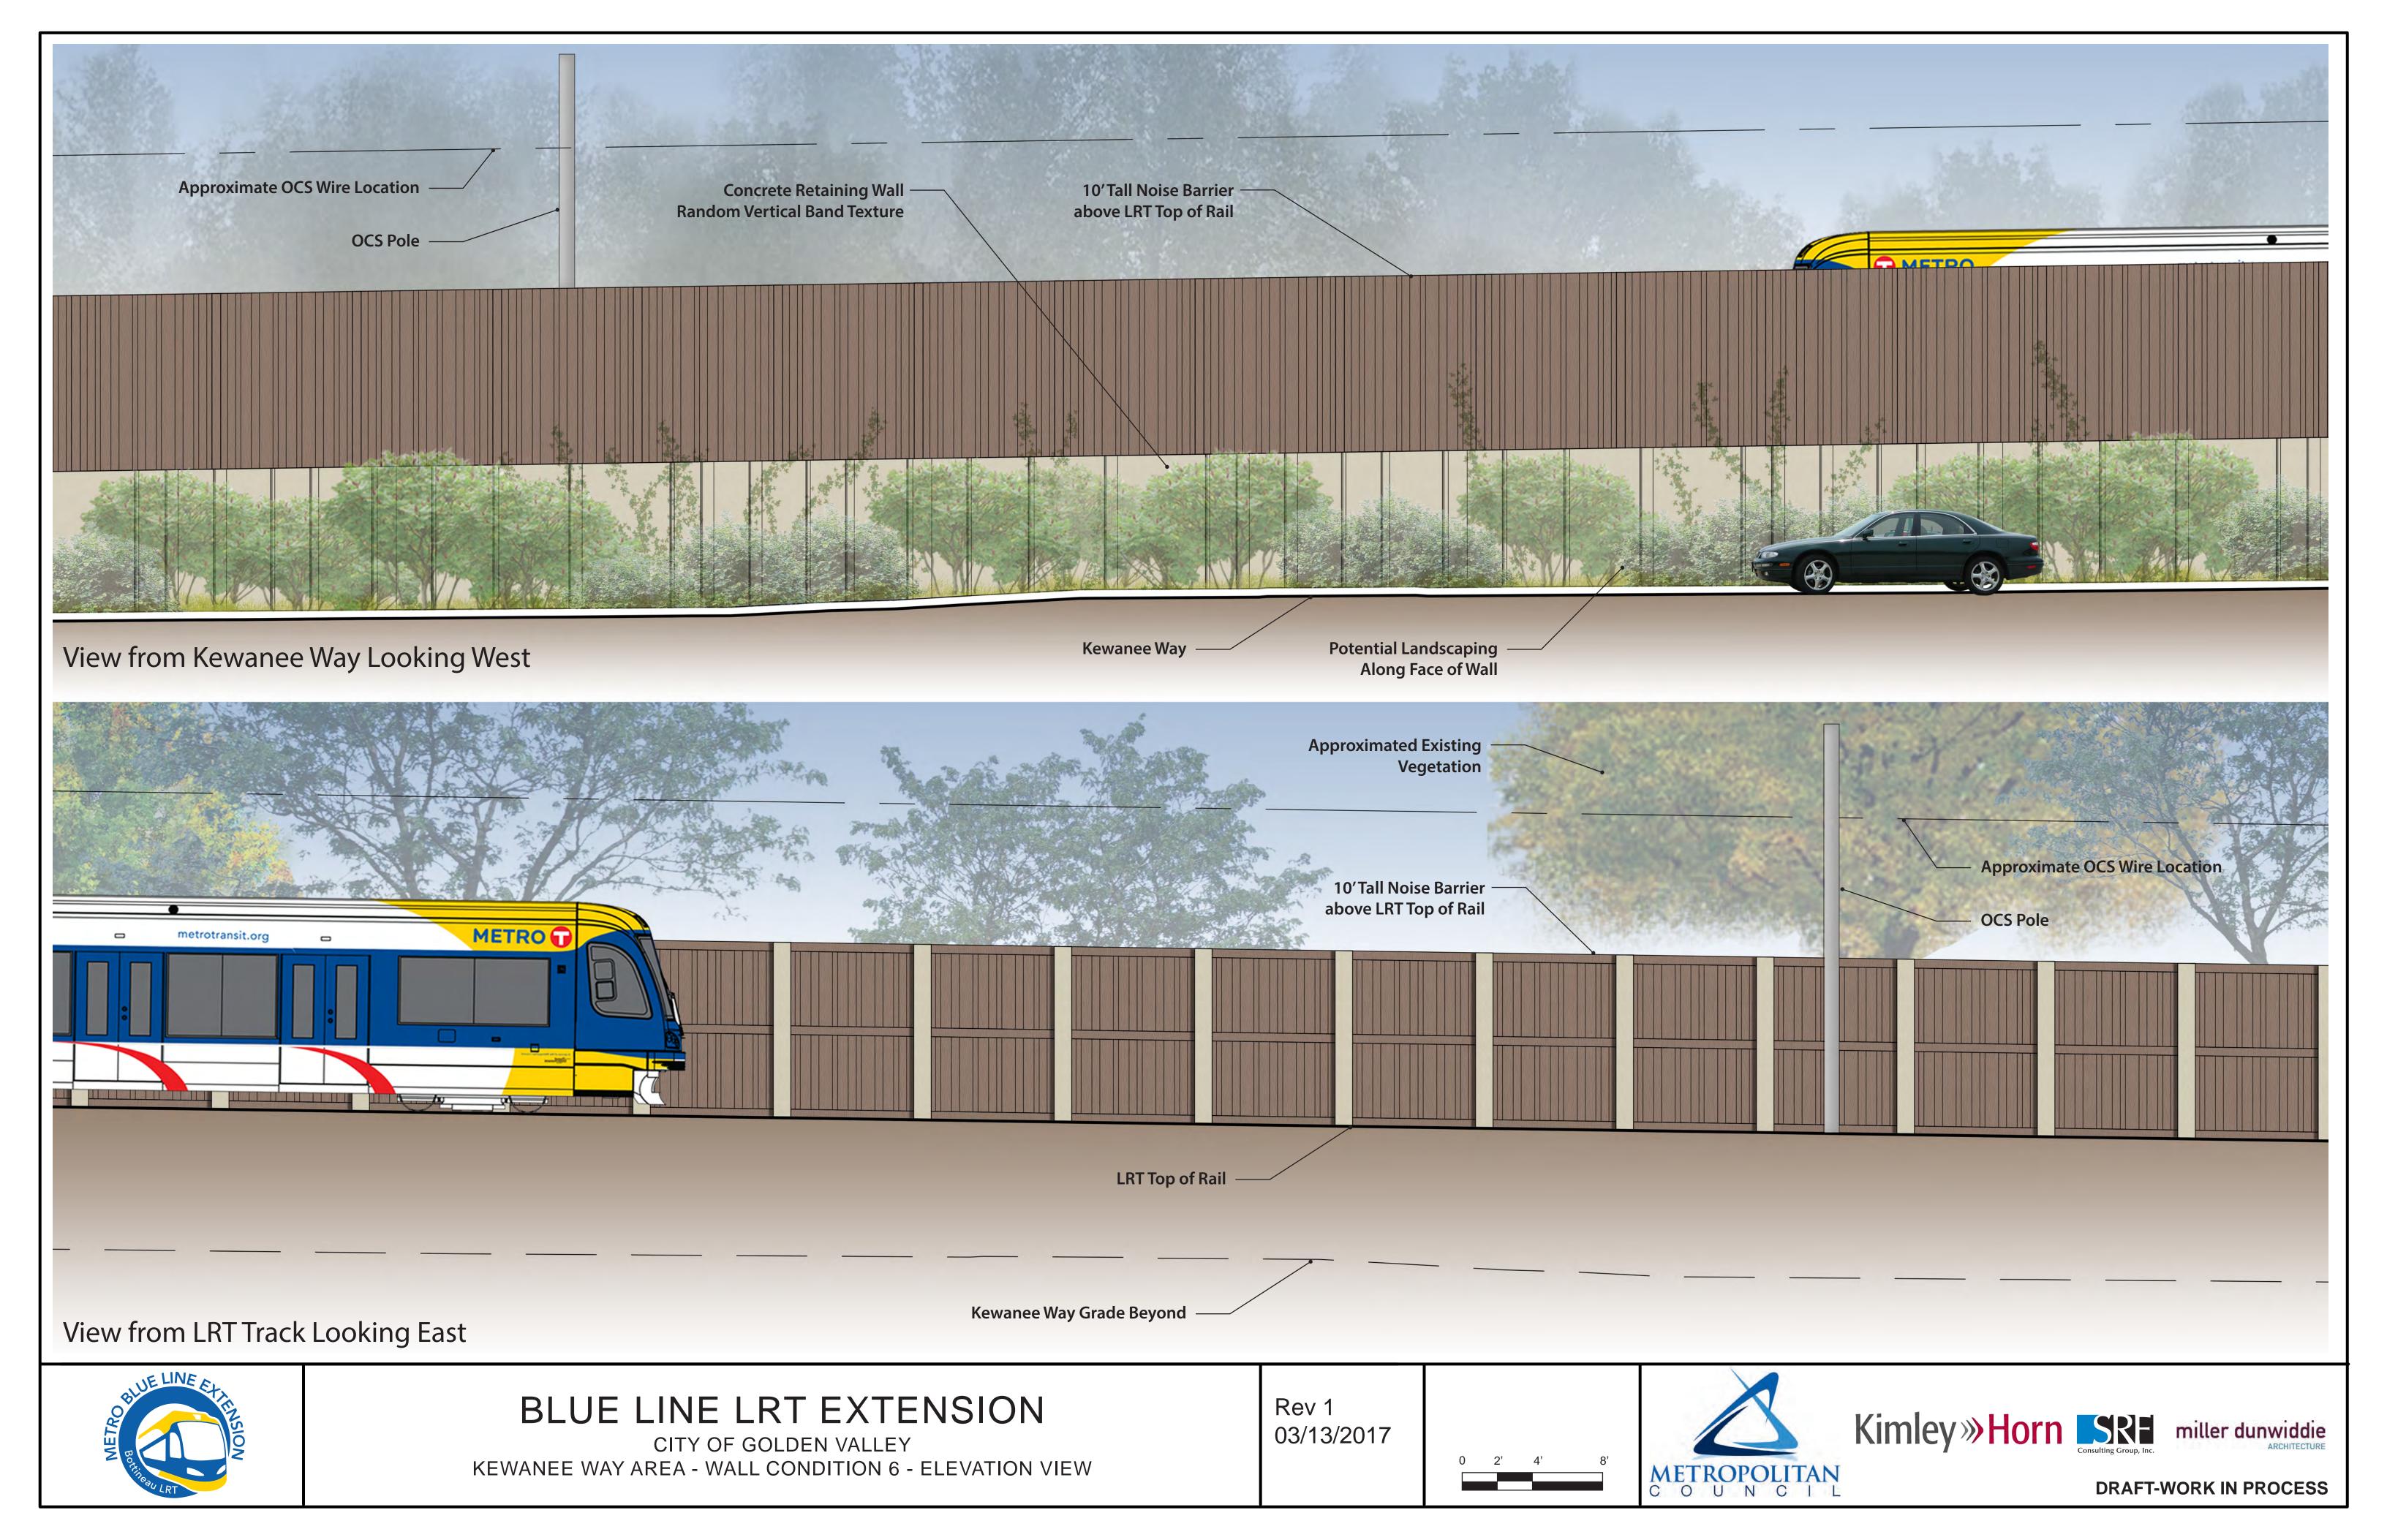

CITY OF GOLDEN VALLEY KEWANEE WAY AREA - WALL CONDITION 6 - SECTION VIEW

Rev 1 03/13/2017

CITY OF GOLDEN VALLEY KEWANEE WAY AREA - WALL CONDITION 7 - SECTION VIEW

Rev 1 03/13/2017

0 2.67' 5.33'