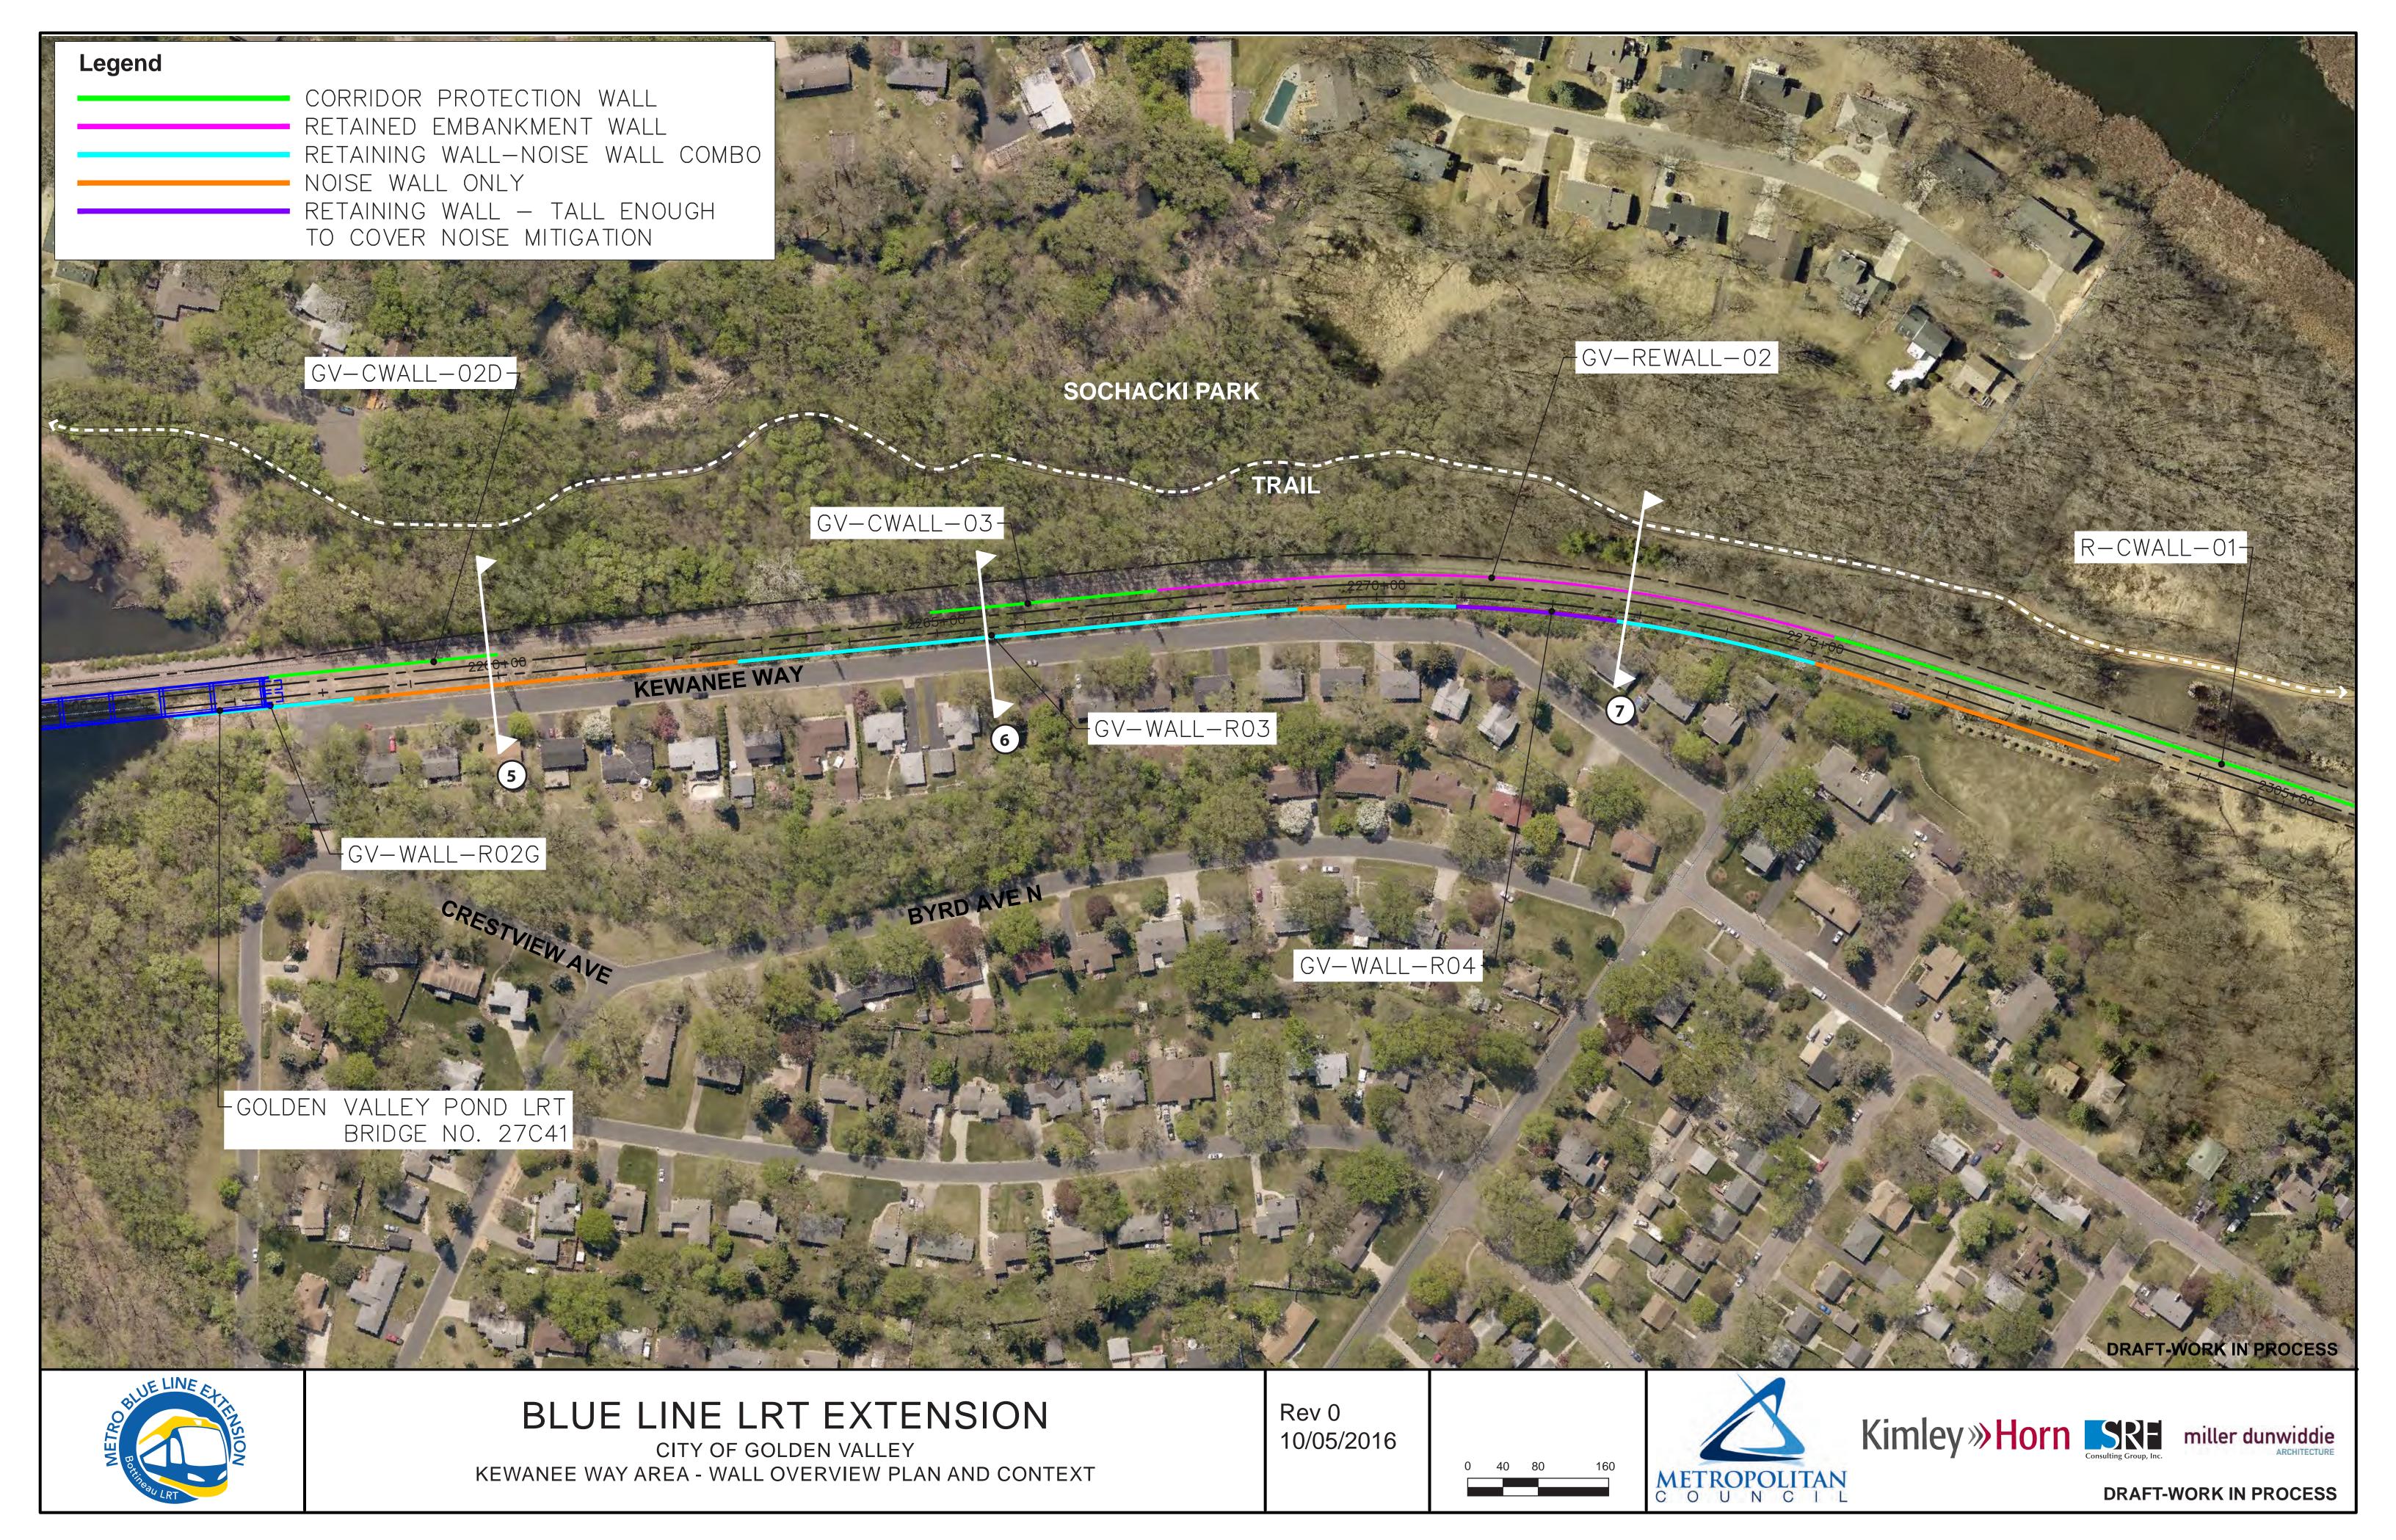

# Kewanee Way Area Walls

View from the West Side of the Rail Corridor Looking North

CITY OF GOLDEN VALLEY KEWANEE WAY AREA - EXISTING CONDITIONS

View from the West Side of the Rail Corridor in Sochaki Park Looking East

CITY OF GOLDEN VALLEY KEWANEE WAY AREA - EXISTING CONDITIONS

View along Kewanee Way Looking North (at South End)

# BLUE LINE LRT EXTENSION

CITY OF GOLDEN VALLEY KEWANEE WAY AREA - EXISTING CONDITIONS

View along Kewanee Way Looking North (at North End)

# BLUE LINE LRT EXTENSION

CITY OF GOLDEN VALLEY KEWANEE WAY AREA - EXISTING CONDITIONS

CITY OF GOLDEN VALLEY KEWANEE WAY AREA - WALL CONDITION 5 - SECTION VIEW

Rev 1 03/13/2017

KEWANEE WAY AREA - WALL CONDITION 5 - ELEVATION VIEW

CITY OF GOLDEN VALLEY KEWANEE WAY AREA - WALL CONDITION 6 - SECTION VIEW

Rev 1 03/13/2017

CITY OF GOLDEN VALLEY KEWANEE WAY AREA - WALL CONDITION 7 - SECTION VIEW

Rev 1 03/13/2017

0 2.67' 5.33'