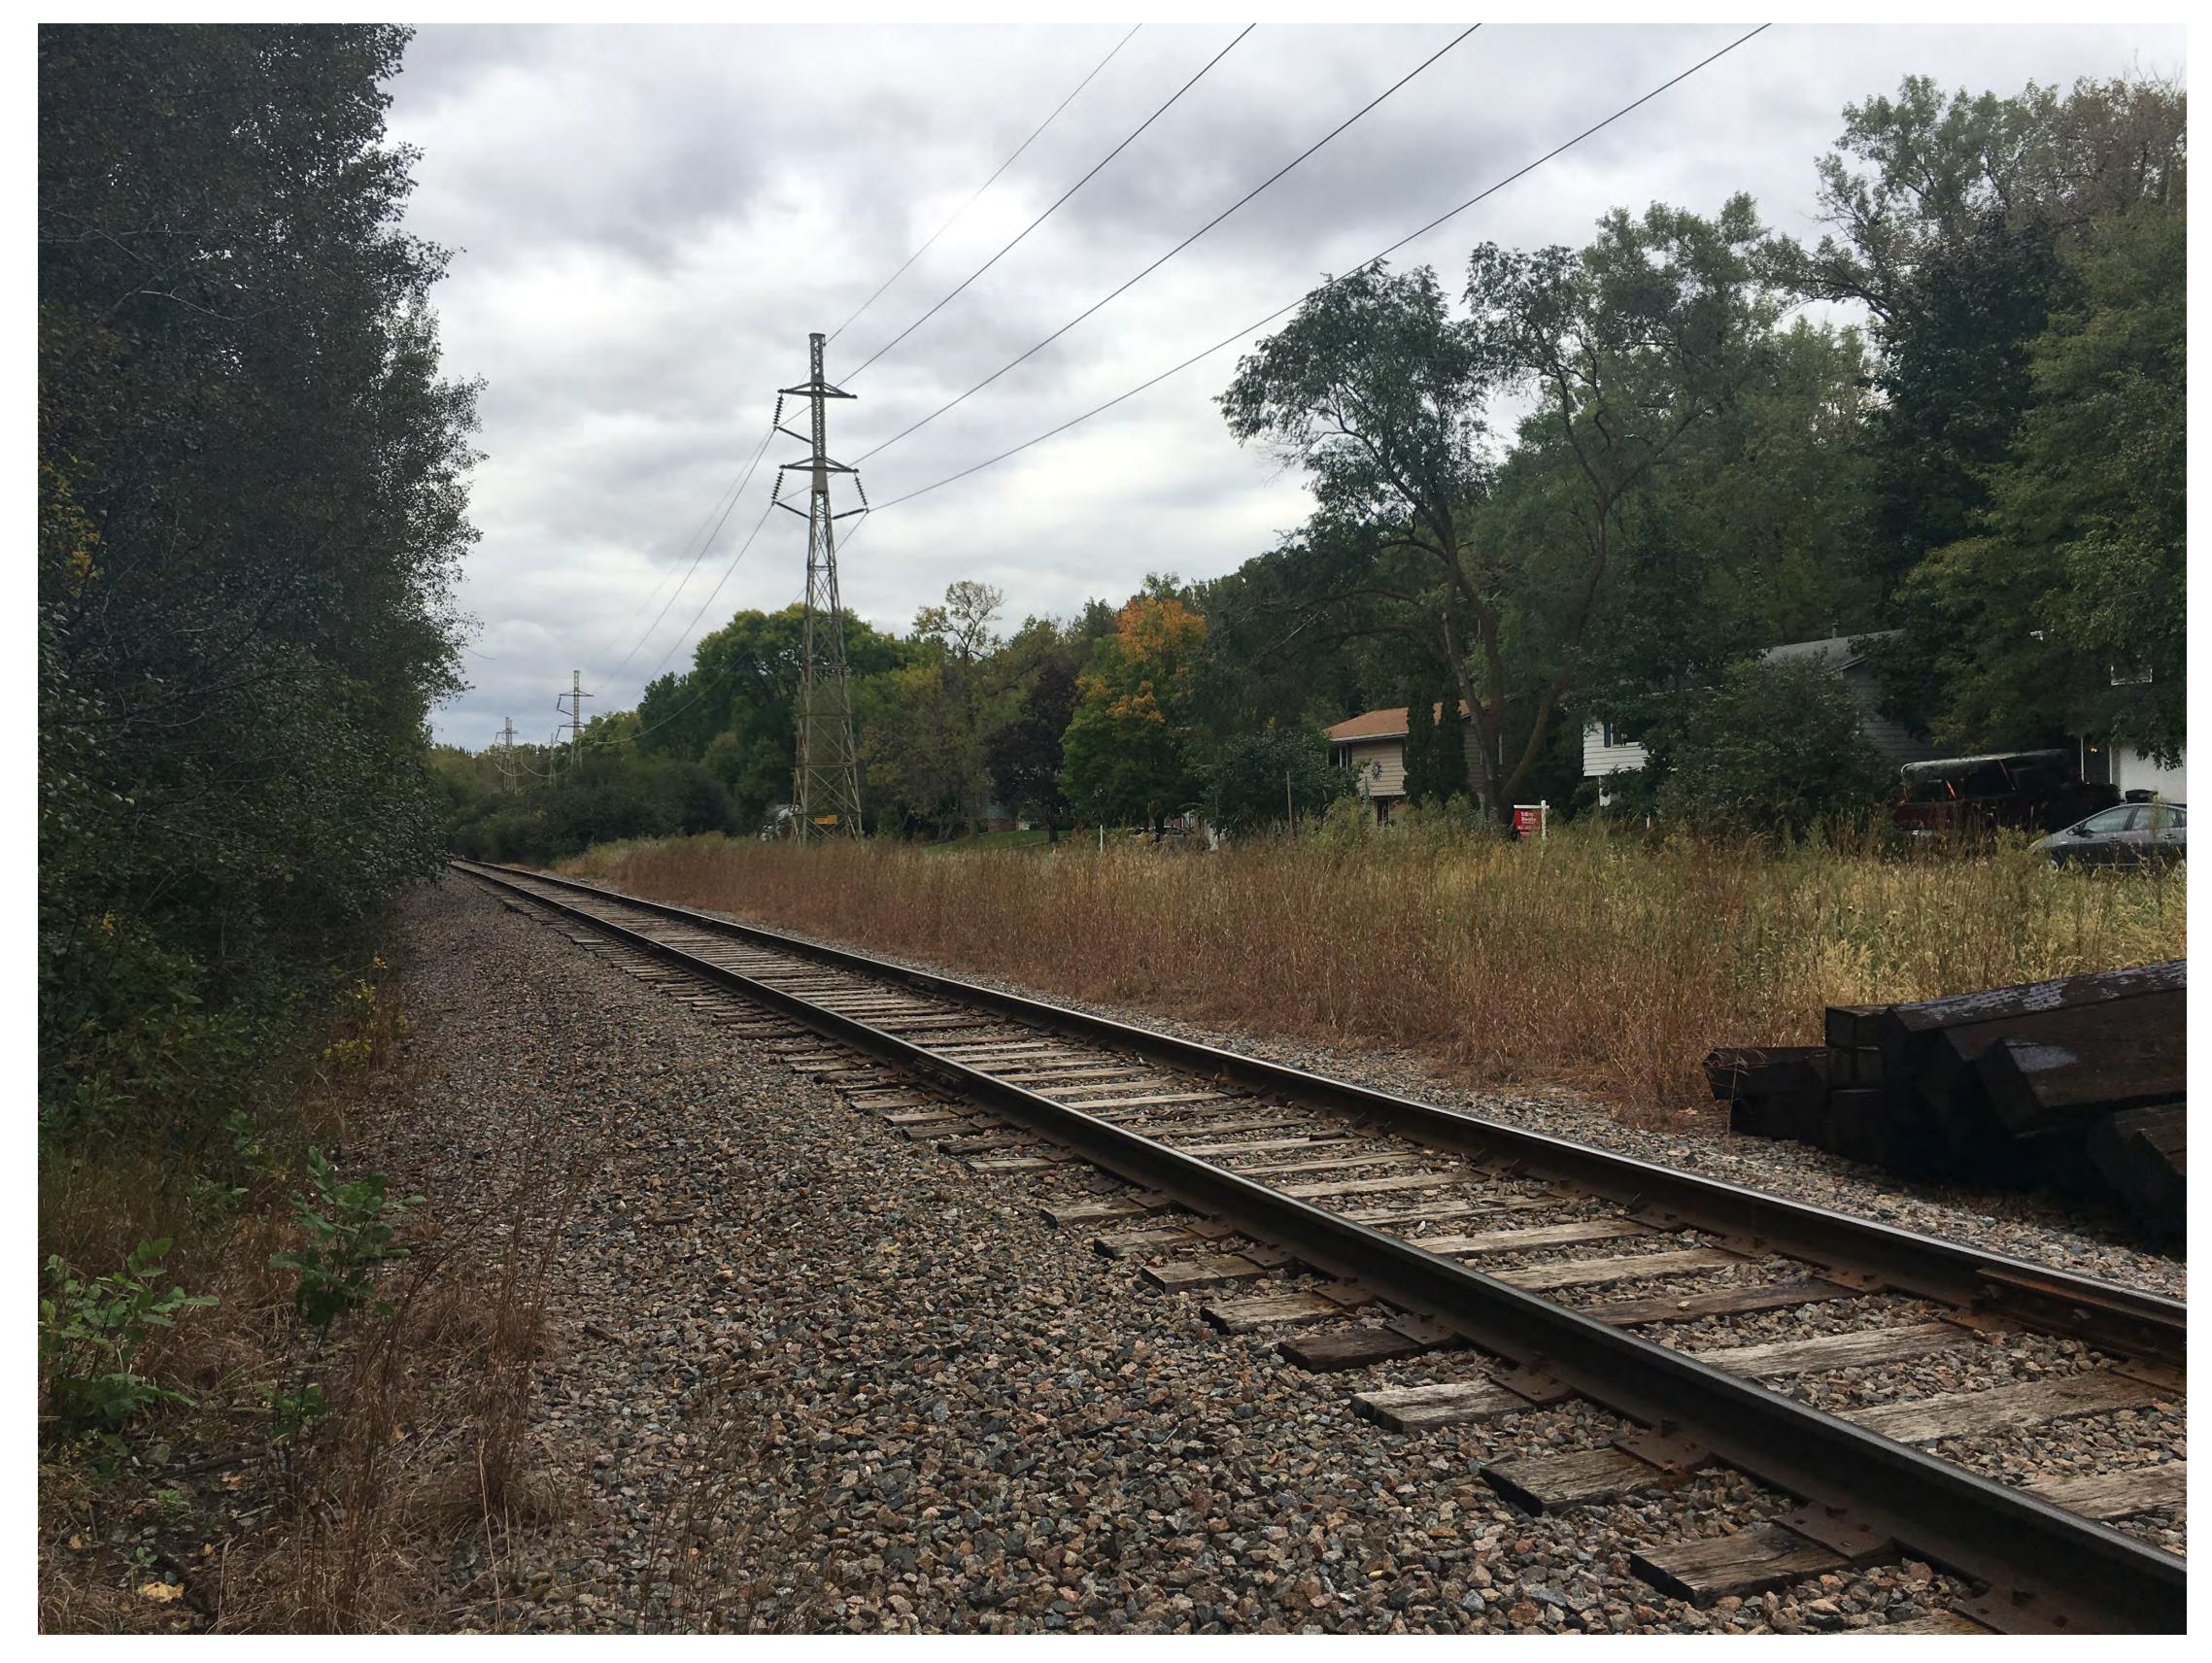

# Kewanee Way Area Walls

View from the West Side of the Rail Corridor Looking North

CITY OF GOLDEN VALLEY KEWANEE WAY AREA - EXISTING CONDITIONS

View from the West Side of the Rail Corridor in Sochaki Park Looking East

CITY OF GOLDEN VALLEY KEWANEE WAY AREA - EXISTING CONDITIONS

View along Kewanee Way Looking North (at South End)

# BLUE LINE LRT EXTENSION

CITY OF GOLDEN VALLEY KEWANEE WAY AREA - EXISTING CONDITIONS

View along Kewanee Way Looking North (at North End)