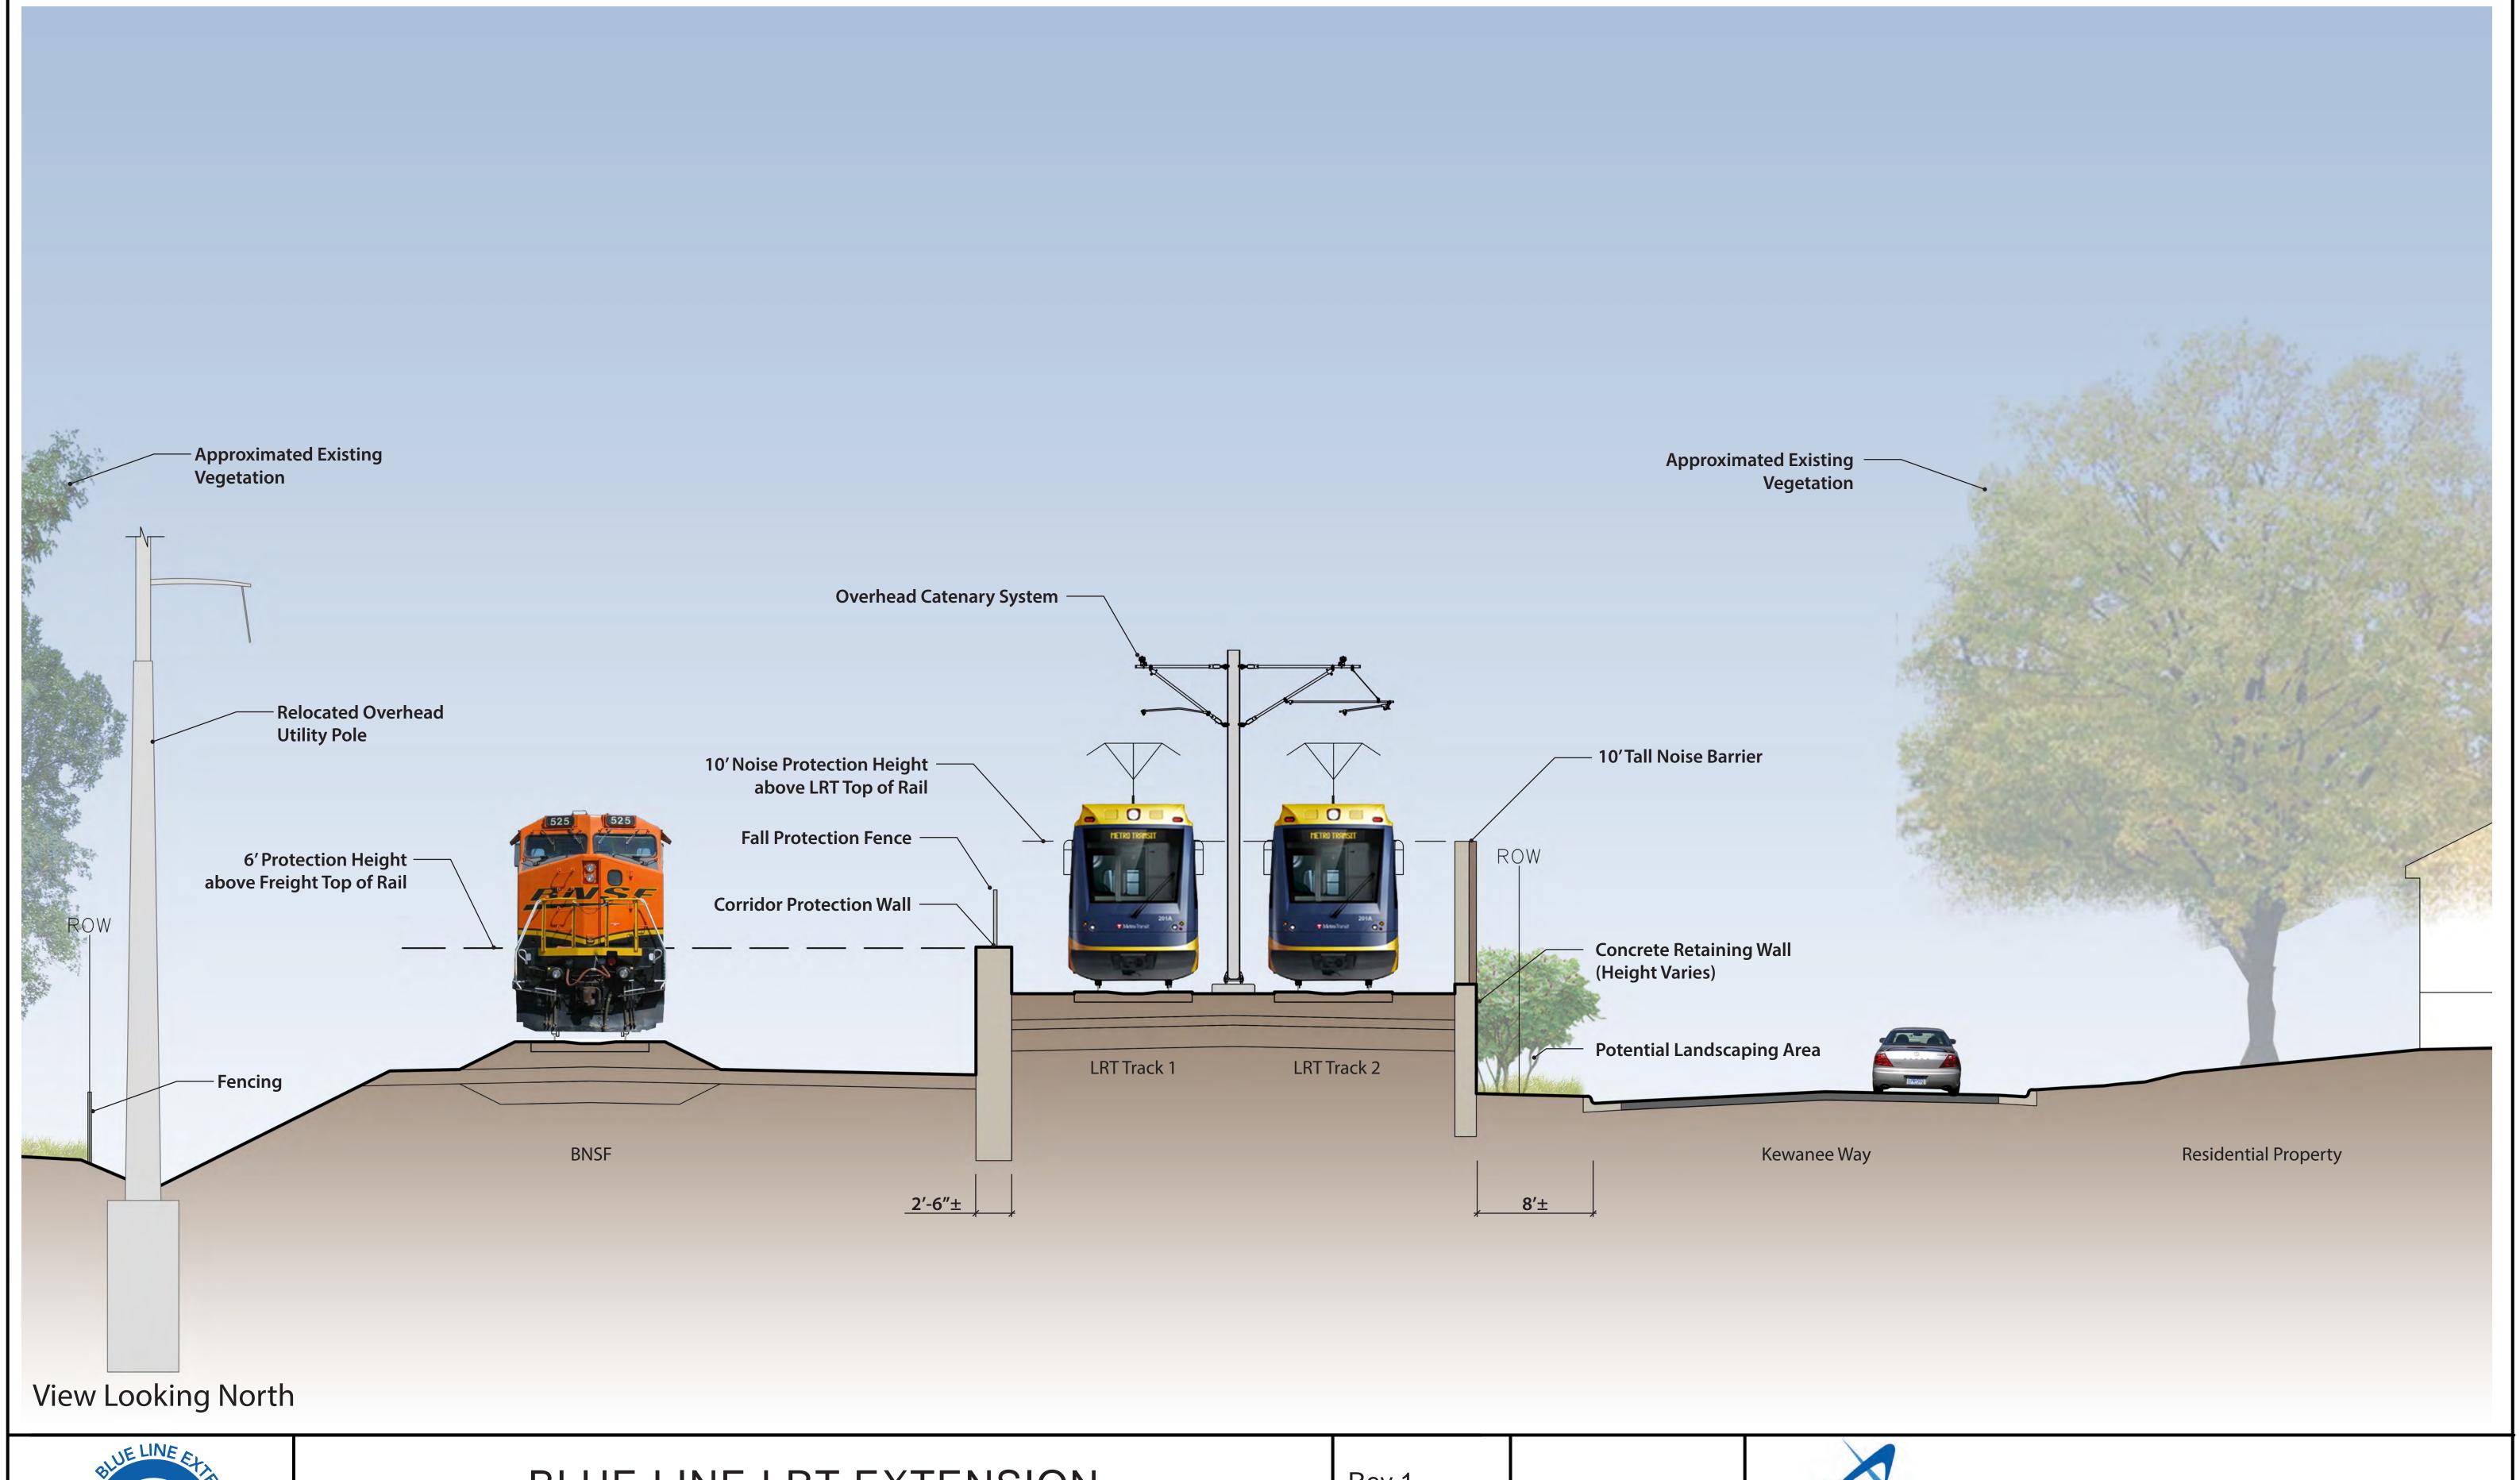

# BLUE LINE LRT EXTENSION

CITY OF GOLDEN VALLEY KEWANEE WAY AREA - EXISTING CONDITIONS

CITY OF GOLDEN VALLEY KEWANEE WAY AREA - WALL CONDITION 5 - SECTION VIEW

Rev 1 03/13/2017

KEWANEE WAY AREA - WALL CONDITION 5 - ELEVATION VIEW