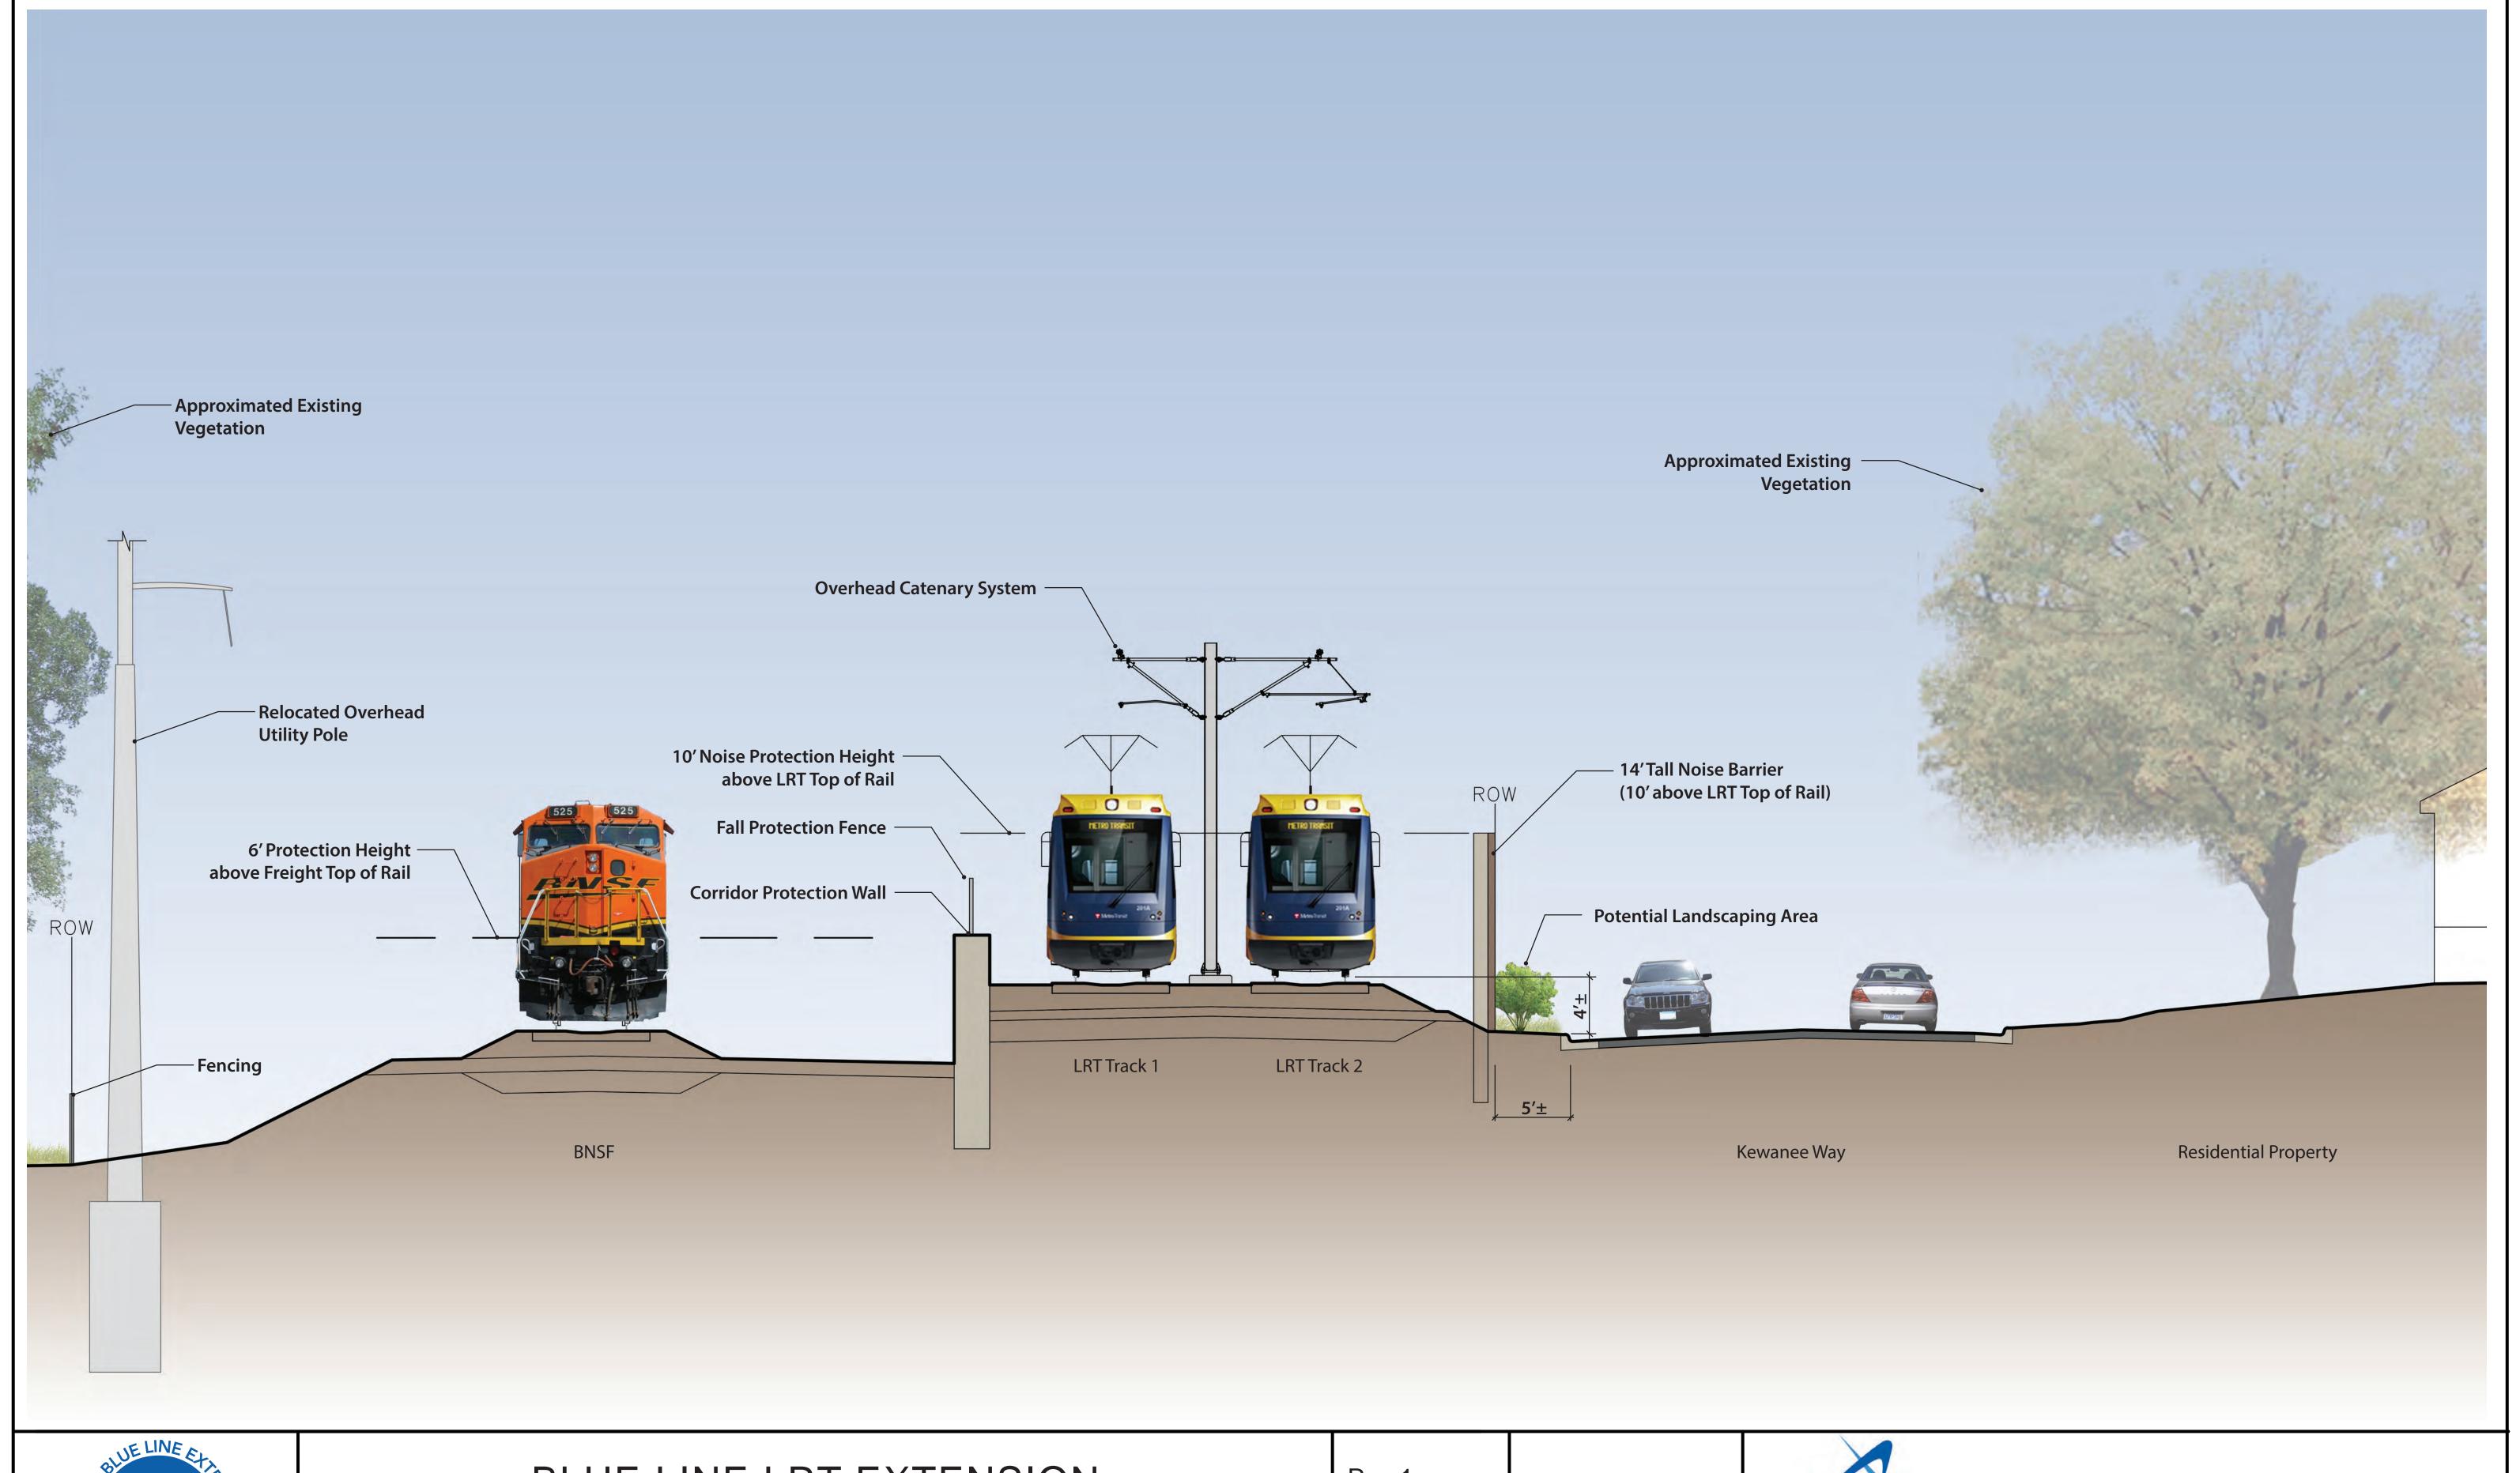

# BLUE LINE LRT EXTENSION

CITY OF GOLDEN VALLEY KEWANEE WAY AREA - EXISTING CONDITIONS

CITY OF GOLDEN VALLEY KEWANEE WAY AREA - WALL CONDITION 5 - SECTION VIEW

Rev 1 03/13/2017

KEWANEE WAY AREA - WALL CONDITION 5 - ELEVATION VIEW