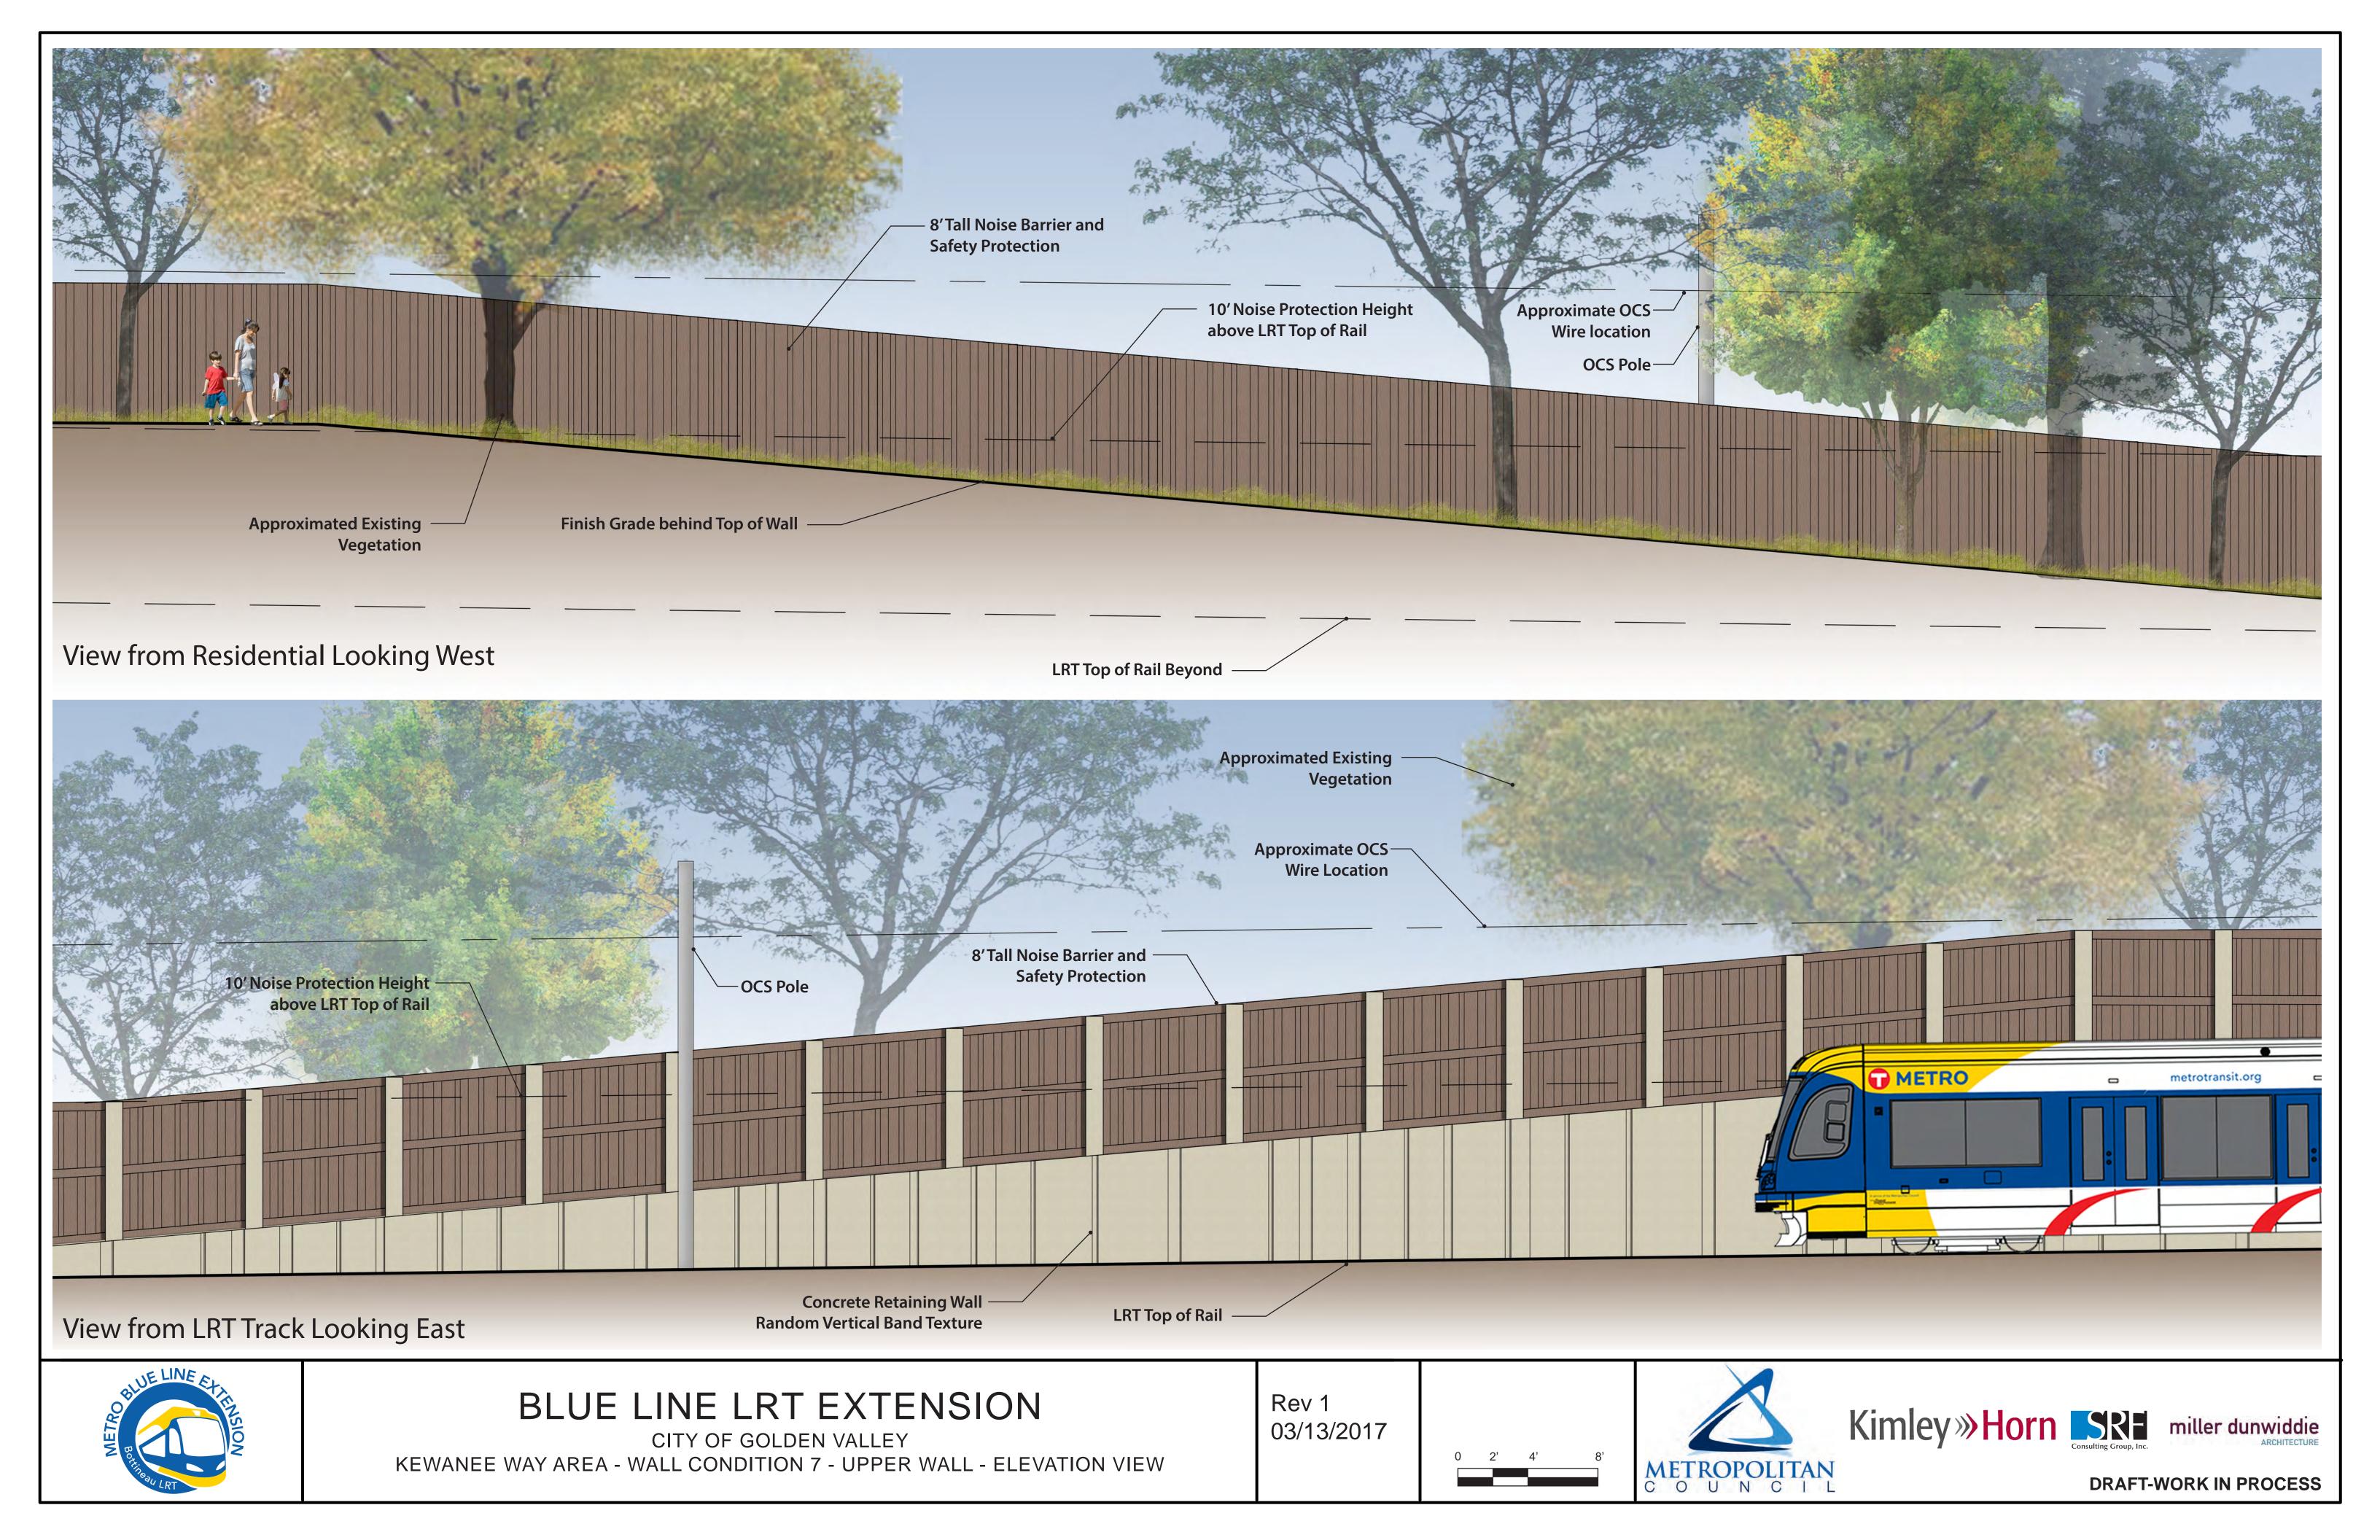

CITY OF GOLDEN VALLEY KEWANEE WAY AREA - WALL CONDITION 6 - SECTION VIEW

Rev 1 03/13/2017

CITY OF GOLDEN VALLEY KEWANEE WAY AREA - WALL CONDITION 7 - SECTION VIEW

Rev 1 03/13/2017

0 2.67' 5.33'