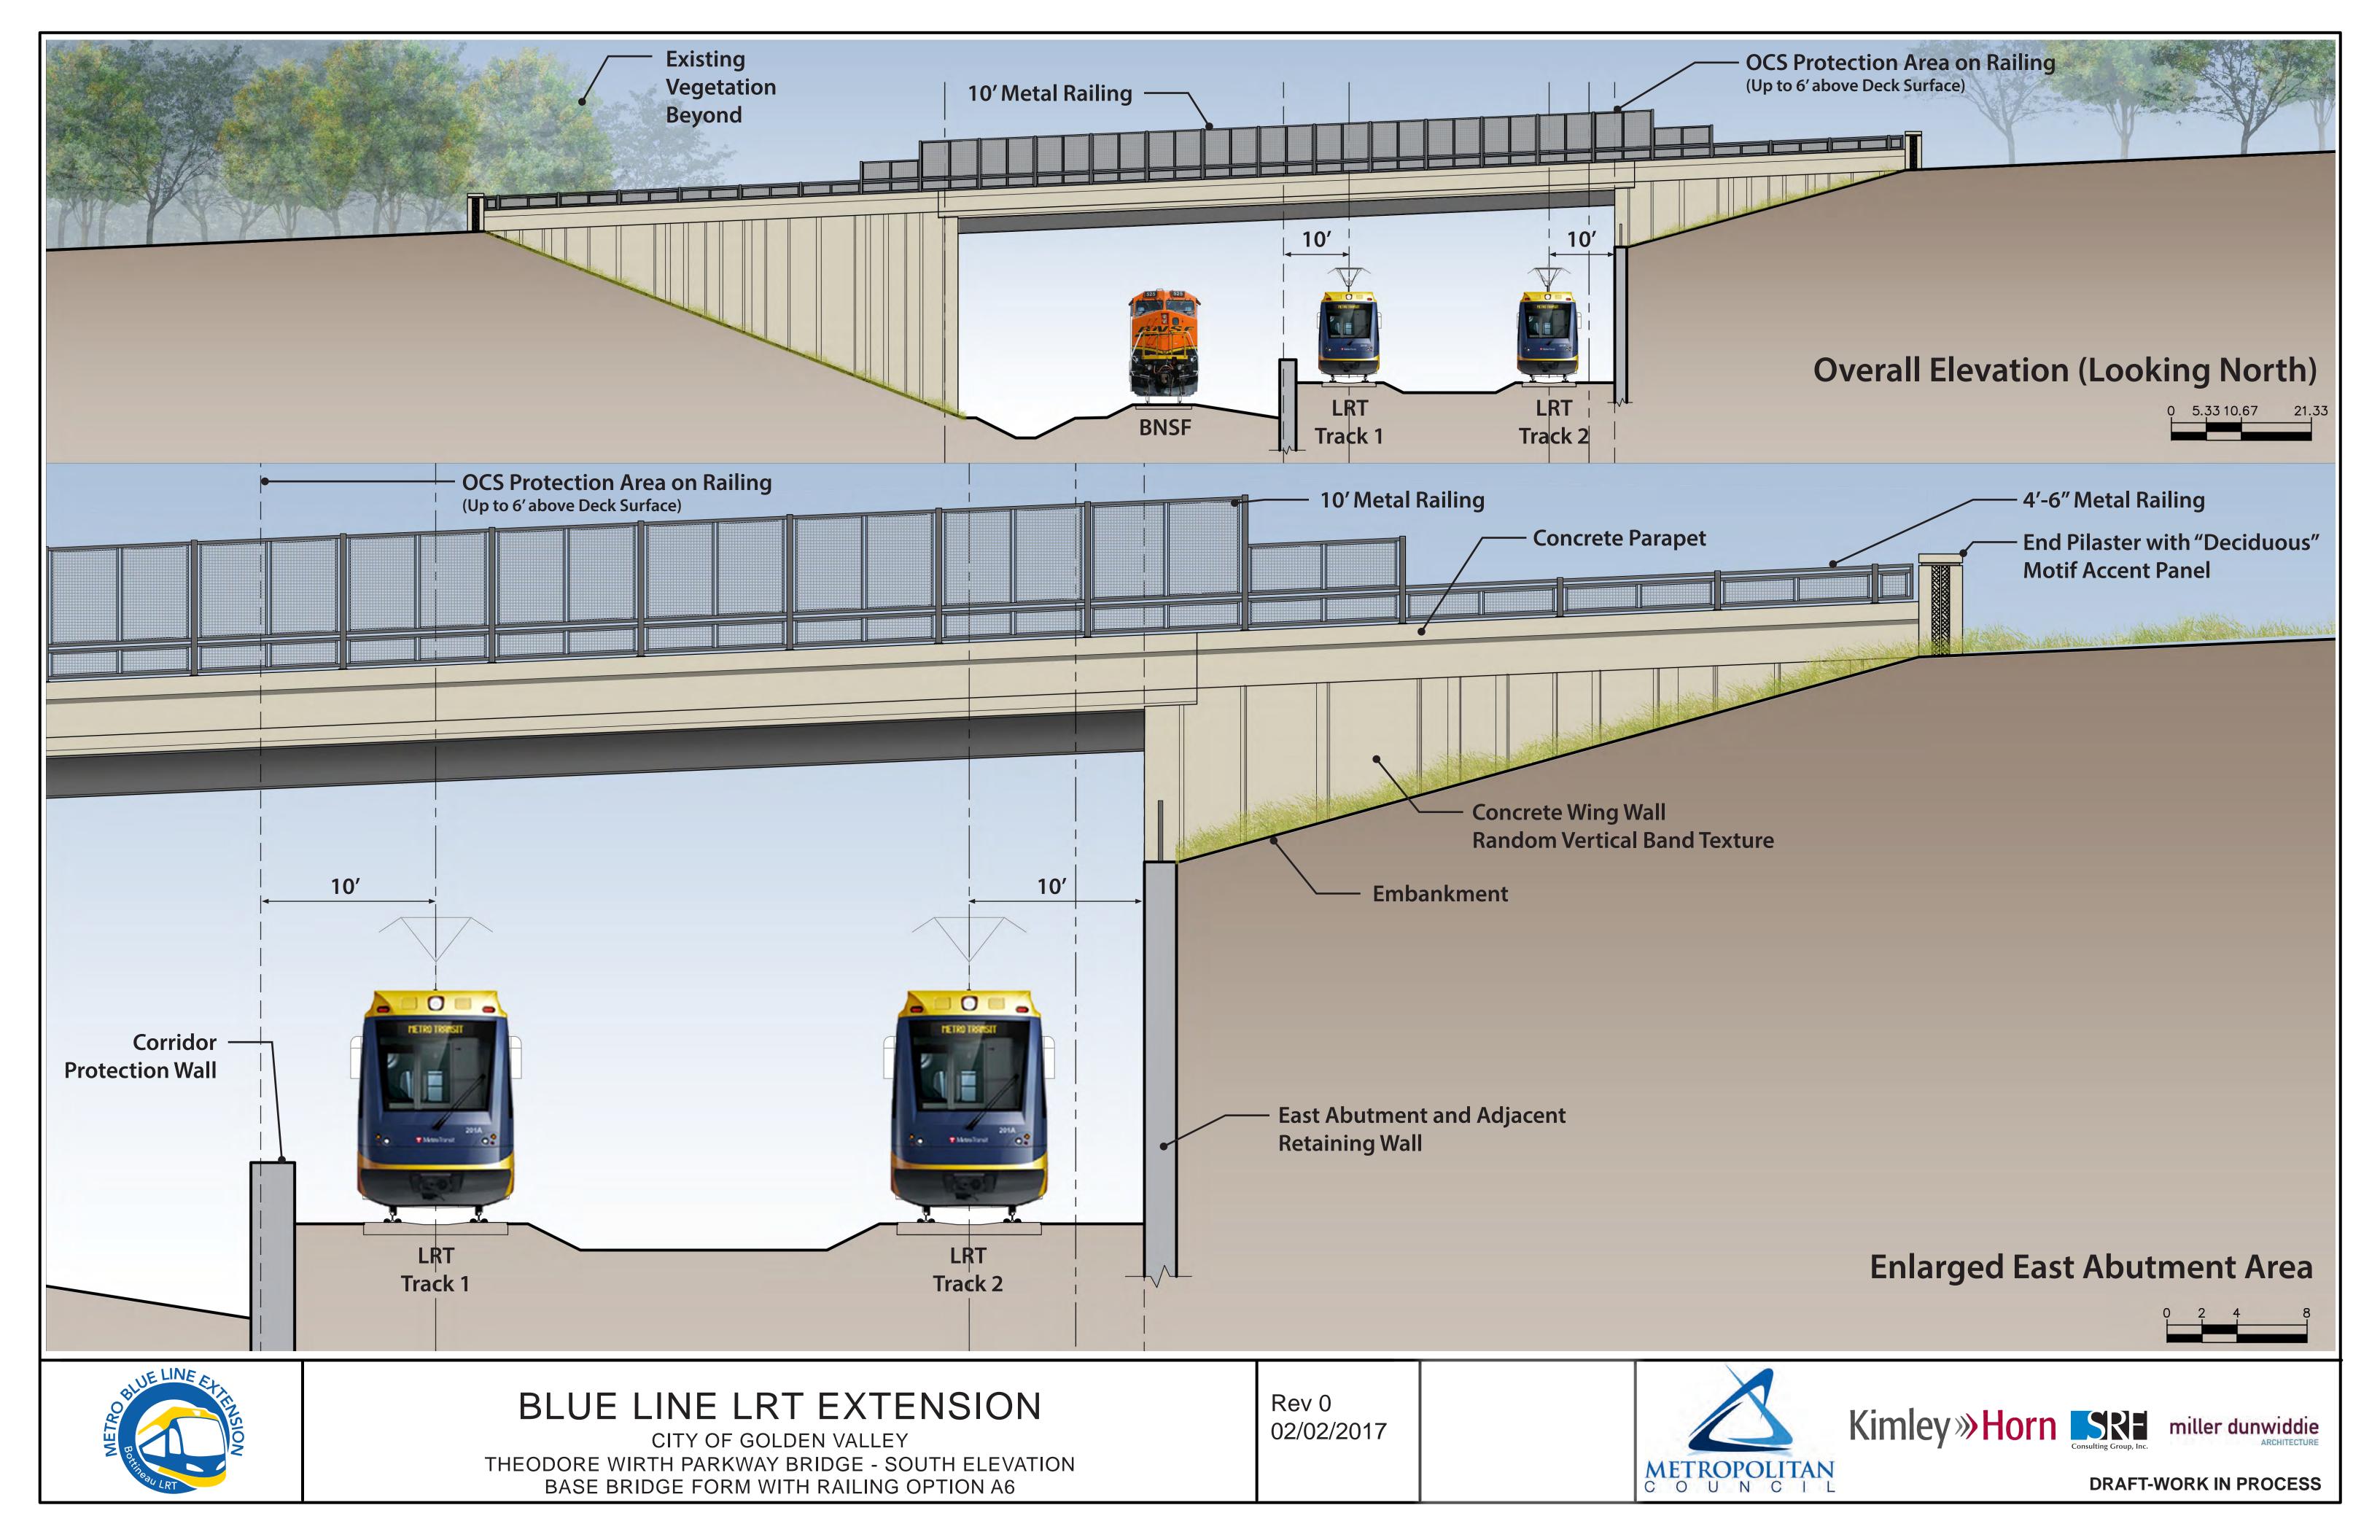

# Theodore Wirth Parkway Bridge

CITY OF GOLDEN VALLEY THEODORE WIRTH PARKWAY BRIDGE - ABUTMENT ELEVATION BASE BRIDGE FORM WITH RAILING OPTION A6

02/02/2017

DRAFT-WORK IN PROCESS

CITY OF GOLDEN VALLEY THEODORE WIRTH PARKWAY BRIDGE - ABOVE THE DECK FEATURES RAILING OPTION A6 - INTERIOR

## BLUE LINE LRT EXTENSION

CITY OF GOLDEN VALLEY THEODORE WIRTH PARKWAY BRIDGE - RAILING DESIGN OPTION A6 Rev 0 02/22/2017