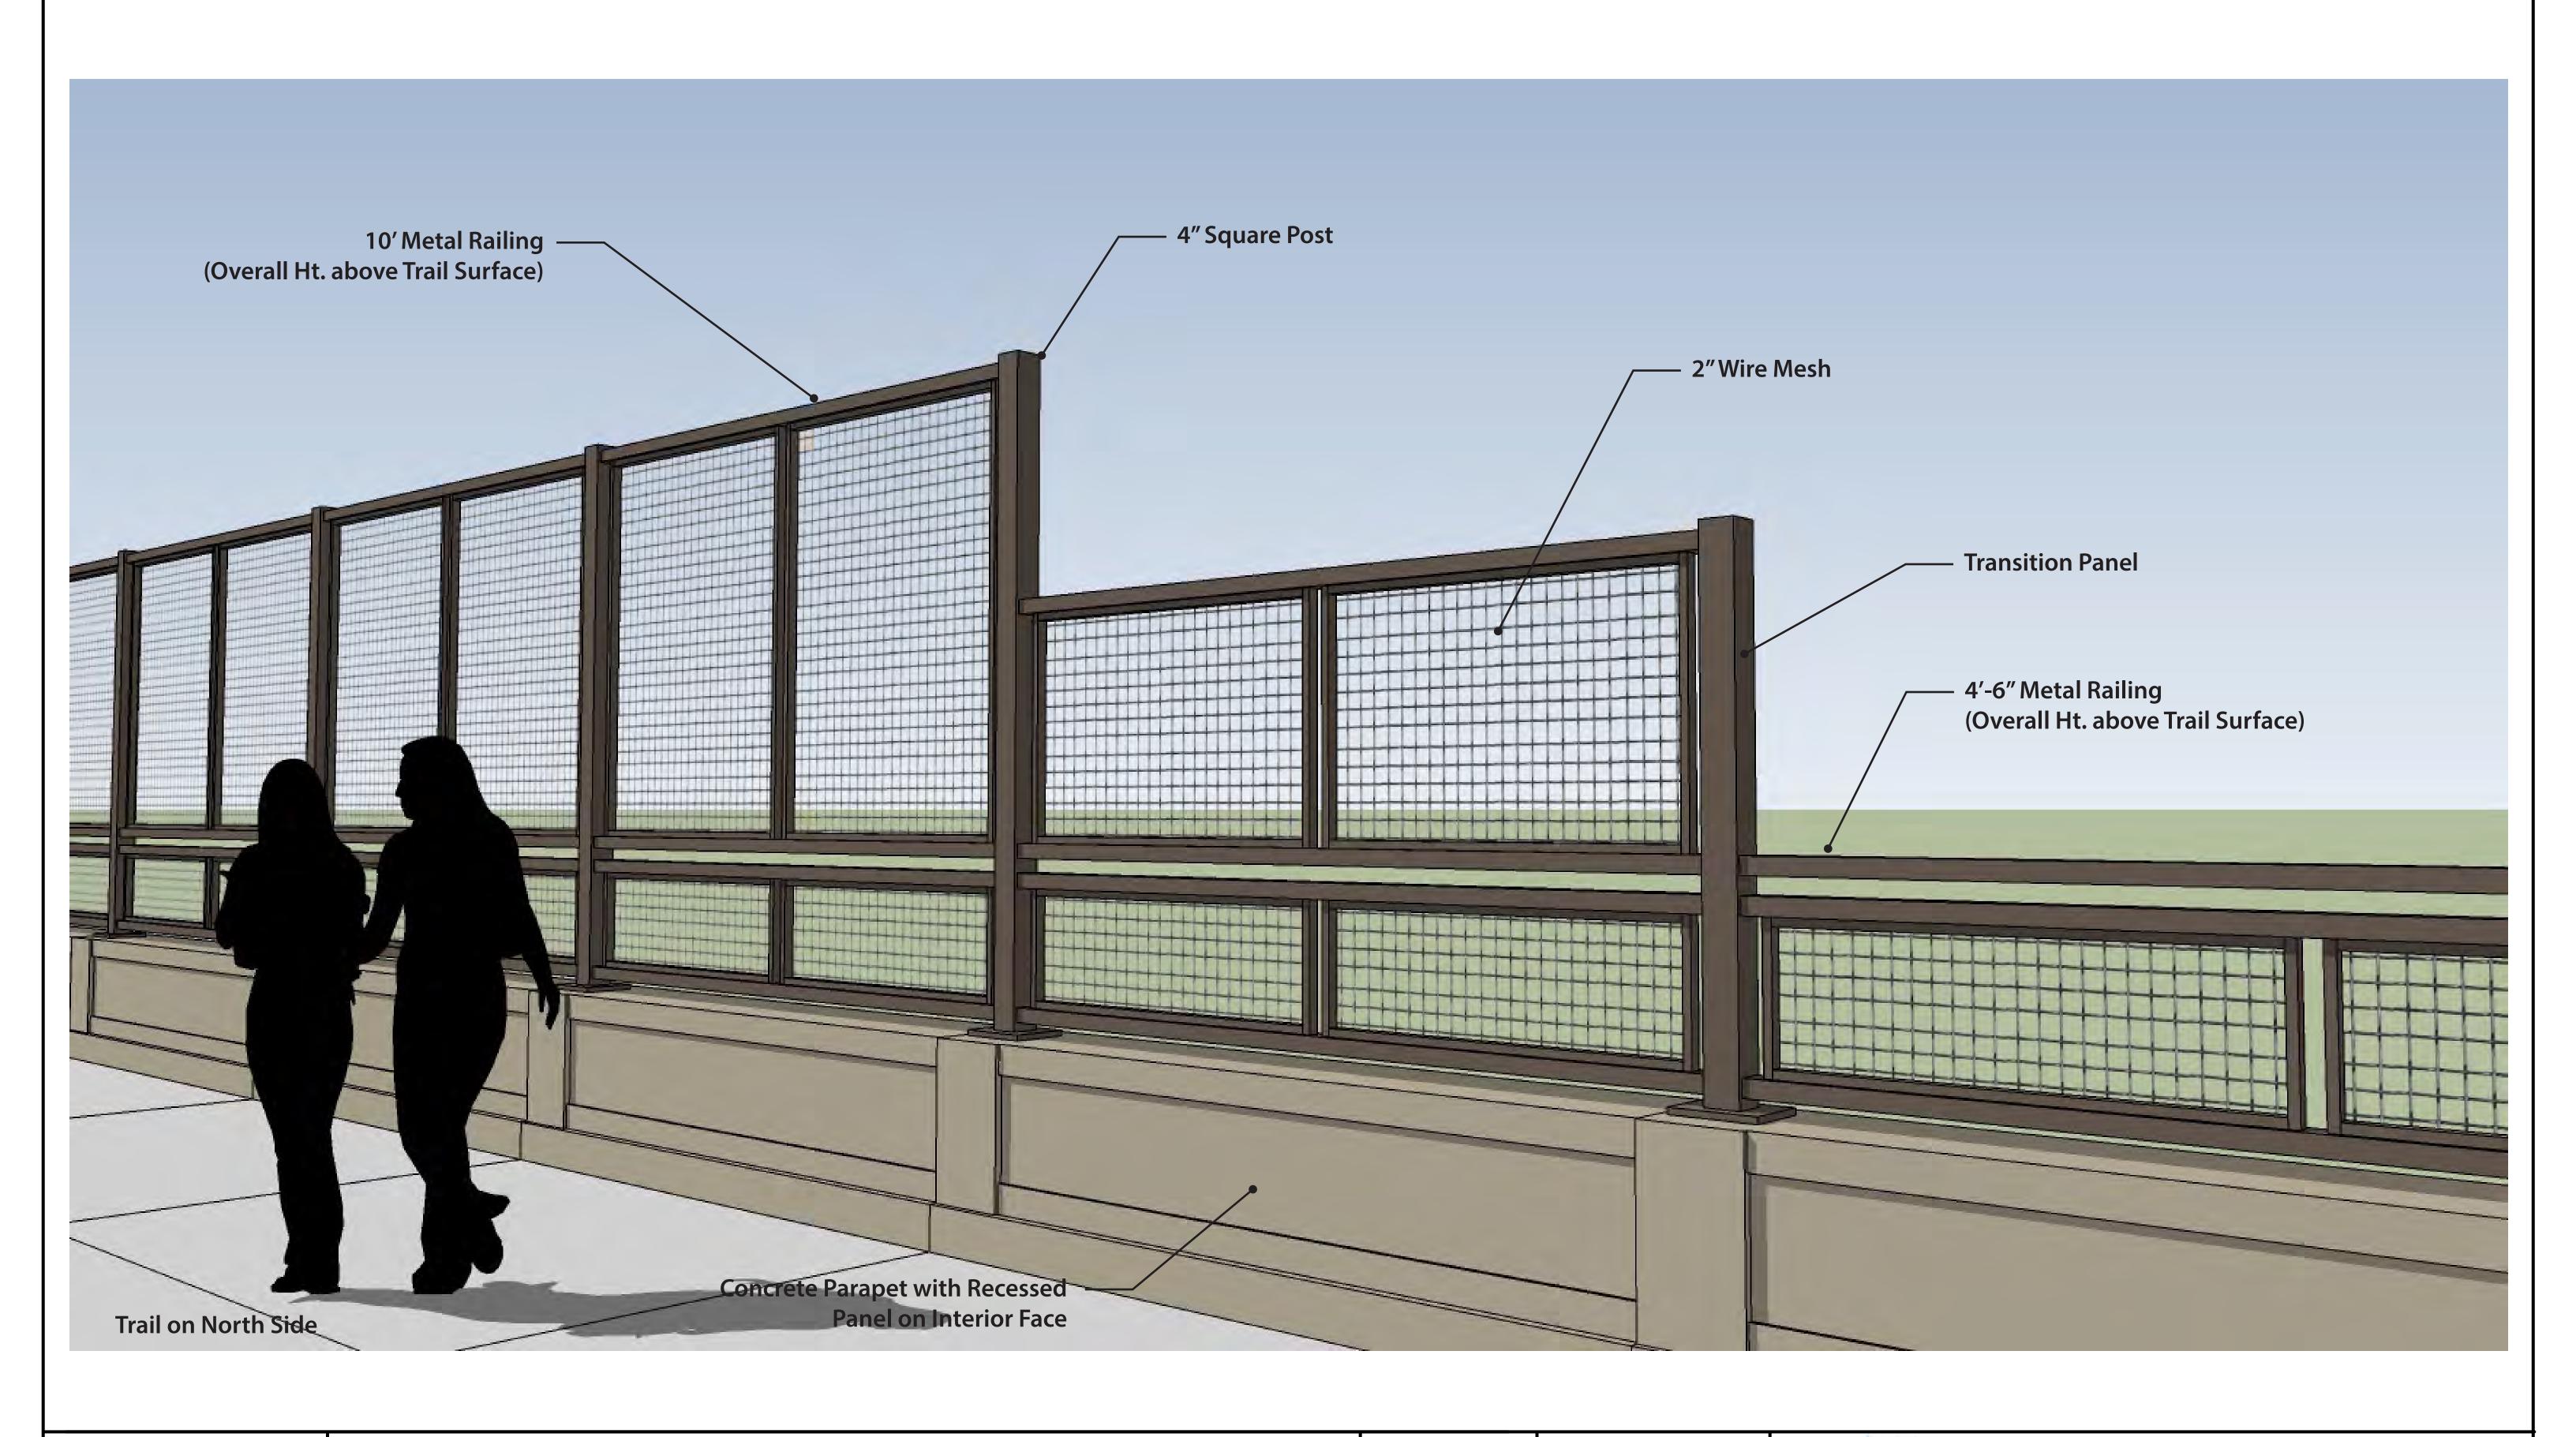

# Theodore Wirth Parkway Bridge

CITY OF GOLDEN VALLEY THEODORE WIRTH PARKWAY BRIDGE - ABUTMENT ELEVATION BASE BRIDGE FORM WITH RAILING OPTION A6

02/02/2017

DRAFT-WORK IN PROCESS

CITY OF GOLDEN VALLEY THEODORE WIRTH PARKWAY BRIDGE - ABOVE THE DECK FEATURES RAILING OPTION A6 - INTERIOR

## BLUE LINE LRT EXTENSION

CITY OF GOLDEN VALLEY THEODORE WIRTH PARKWAY BRIDGE - RAILING DESIGN OPTION A6 Rev 0 02/22/2017

#### BLUE LINE LRT EXTENSION

CITY OF GOLDEN VALLEY THEODORE WIRTH PARKWAY BRIDGE - RAILING DESIGN OPTION A6 Rev 0 02/22/2017