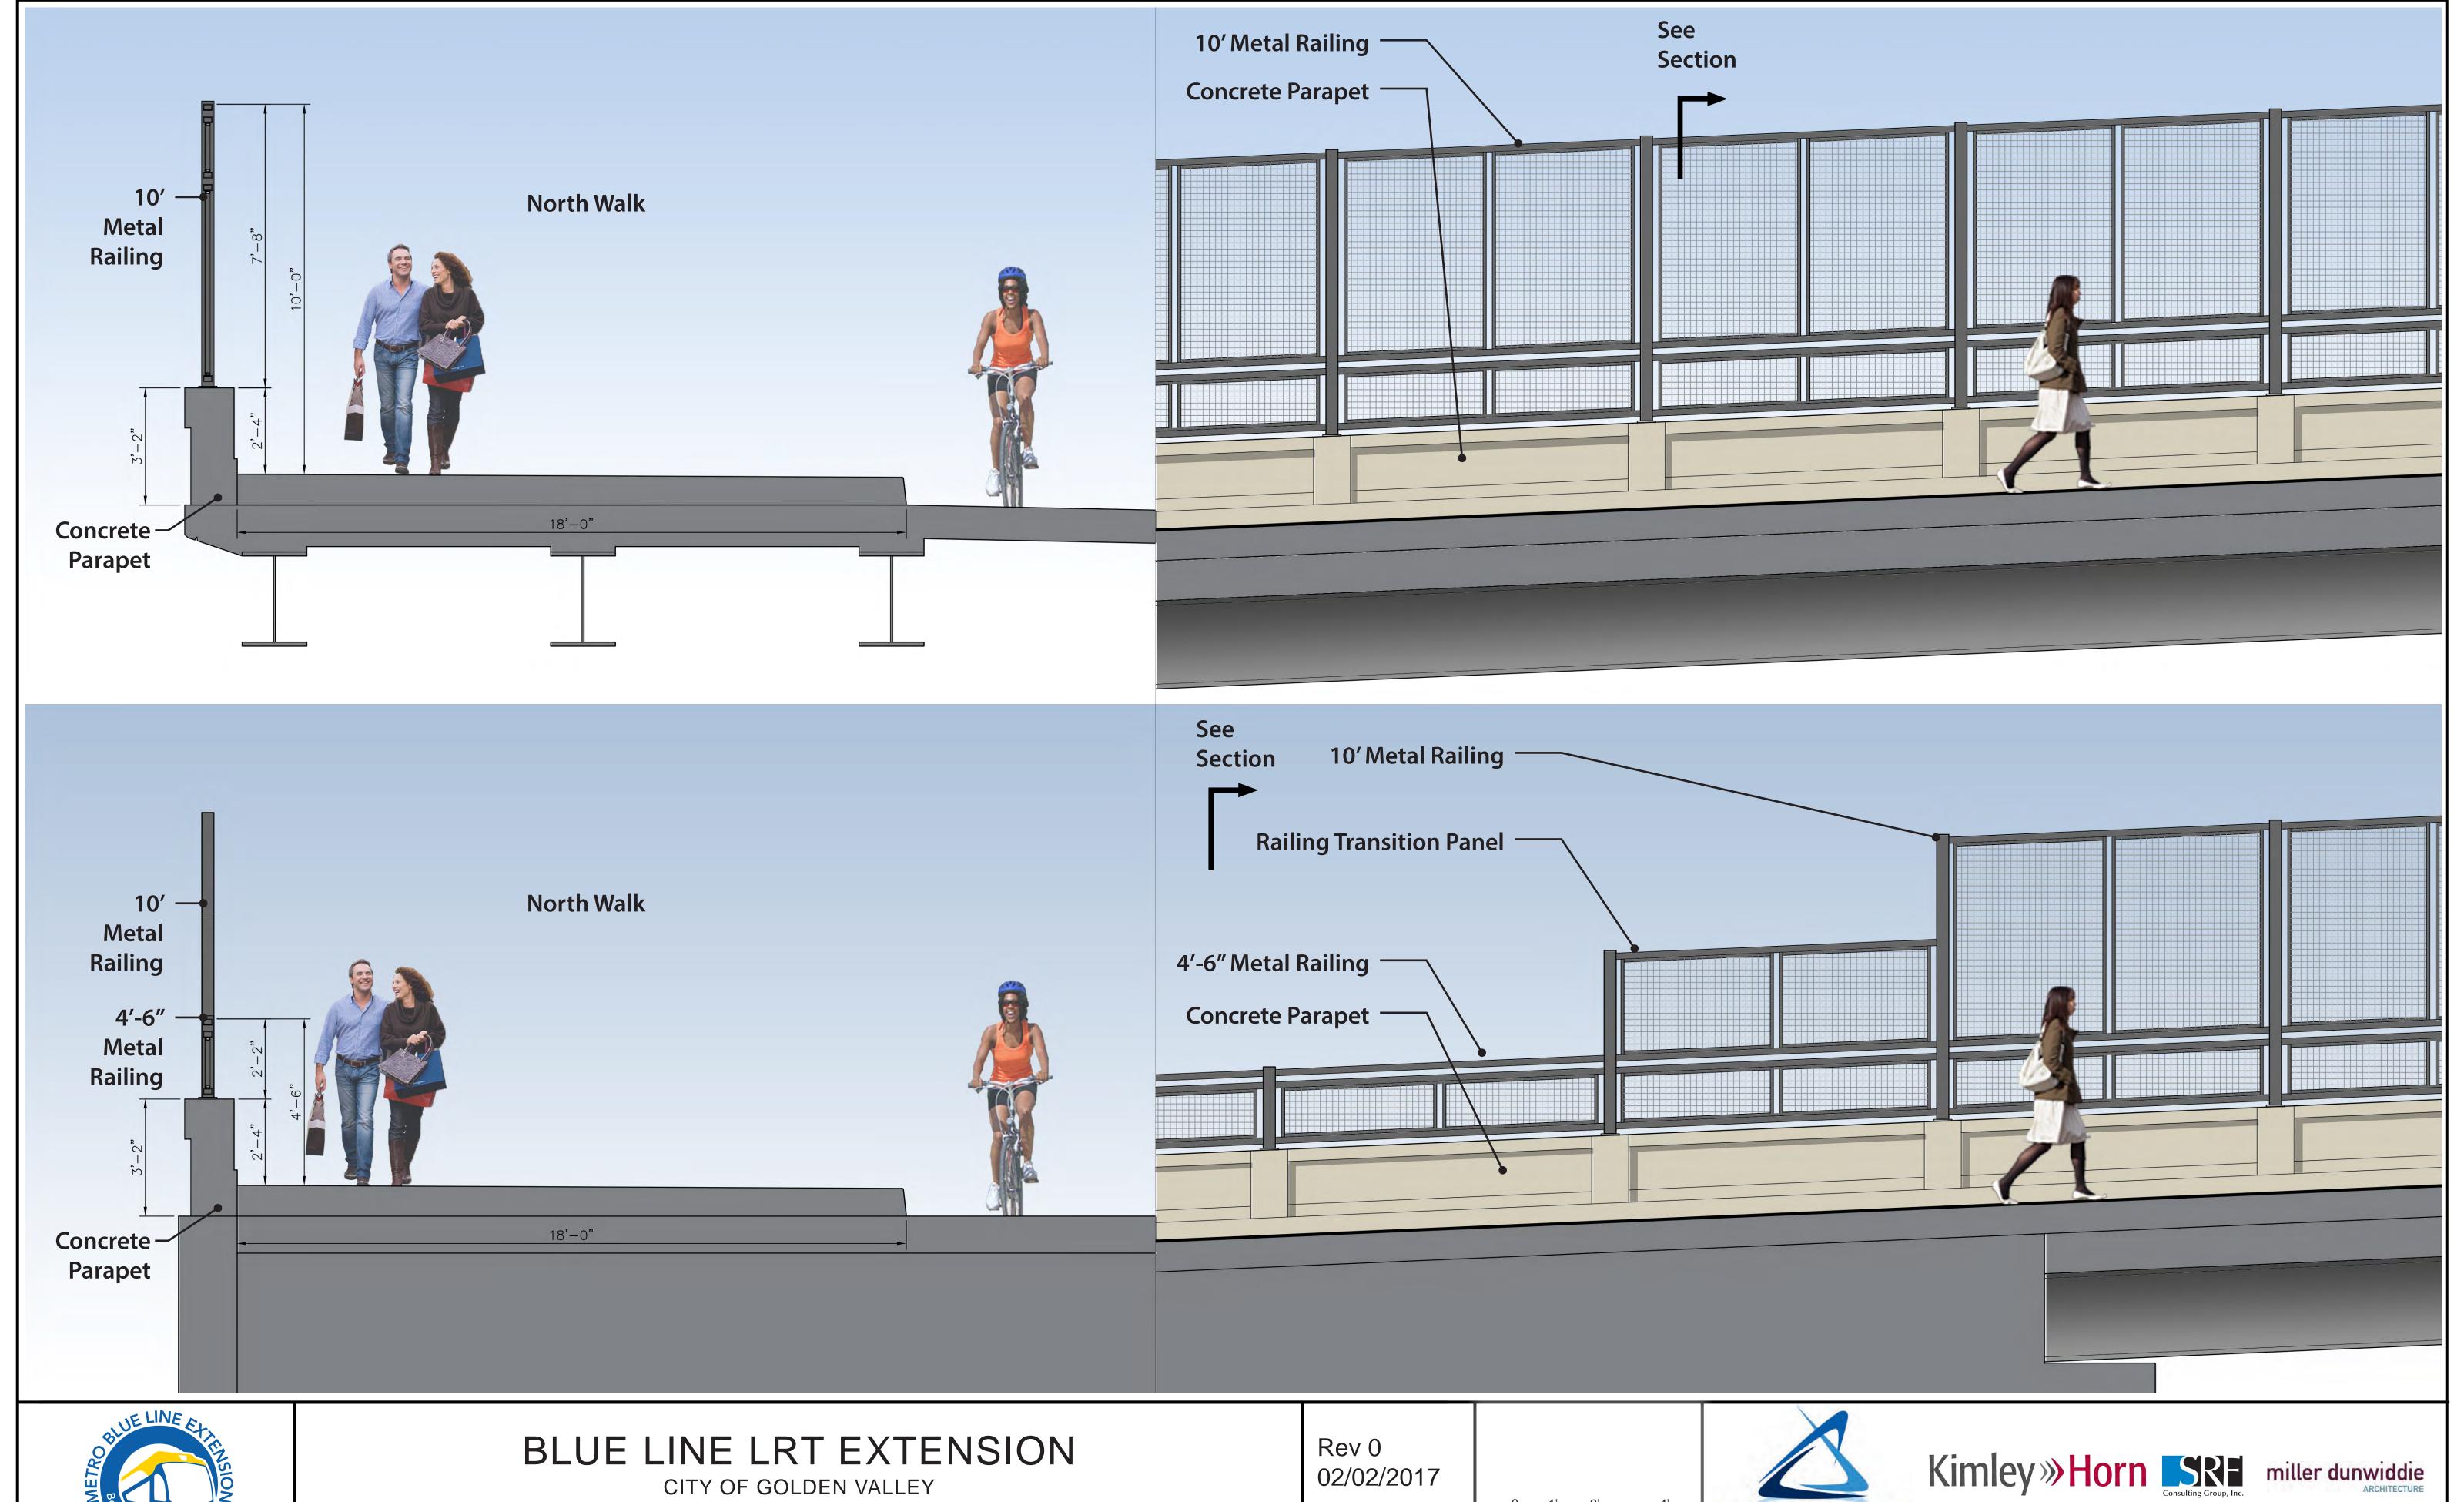

# Theodore Wirth Parkway Bridge

CITY OF GOLDEN VALLEY THEODORE WIRTH PARKWAY BRIDGE - ABUTMENT ELEVATION BASE BRIDGE FORM WITH RAILING OPTION A6

02/02/2017

DRAFT-WORK IN PROCESS

CITY OF GOLDEN VALLEY THEODORE WIRTH PARKWAY BRIDGE - ABOVE THE DECK FEATURES RAILING OPTION A6 - INTERIOR

## BLUE LINE LRT EXTENSION

CITY OF GOLDEN VALLEY THEODORE WIRTH PARKWAY BRIDGE - RAILING DESIGN OPTION A6 Rev 0 02/22/2017