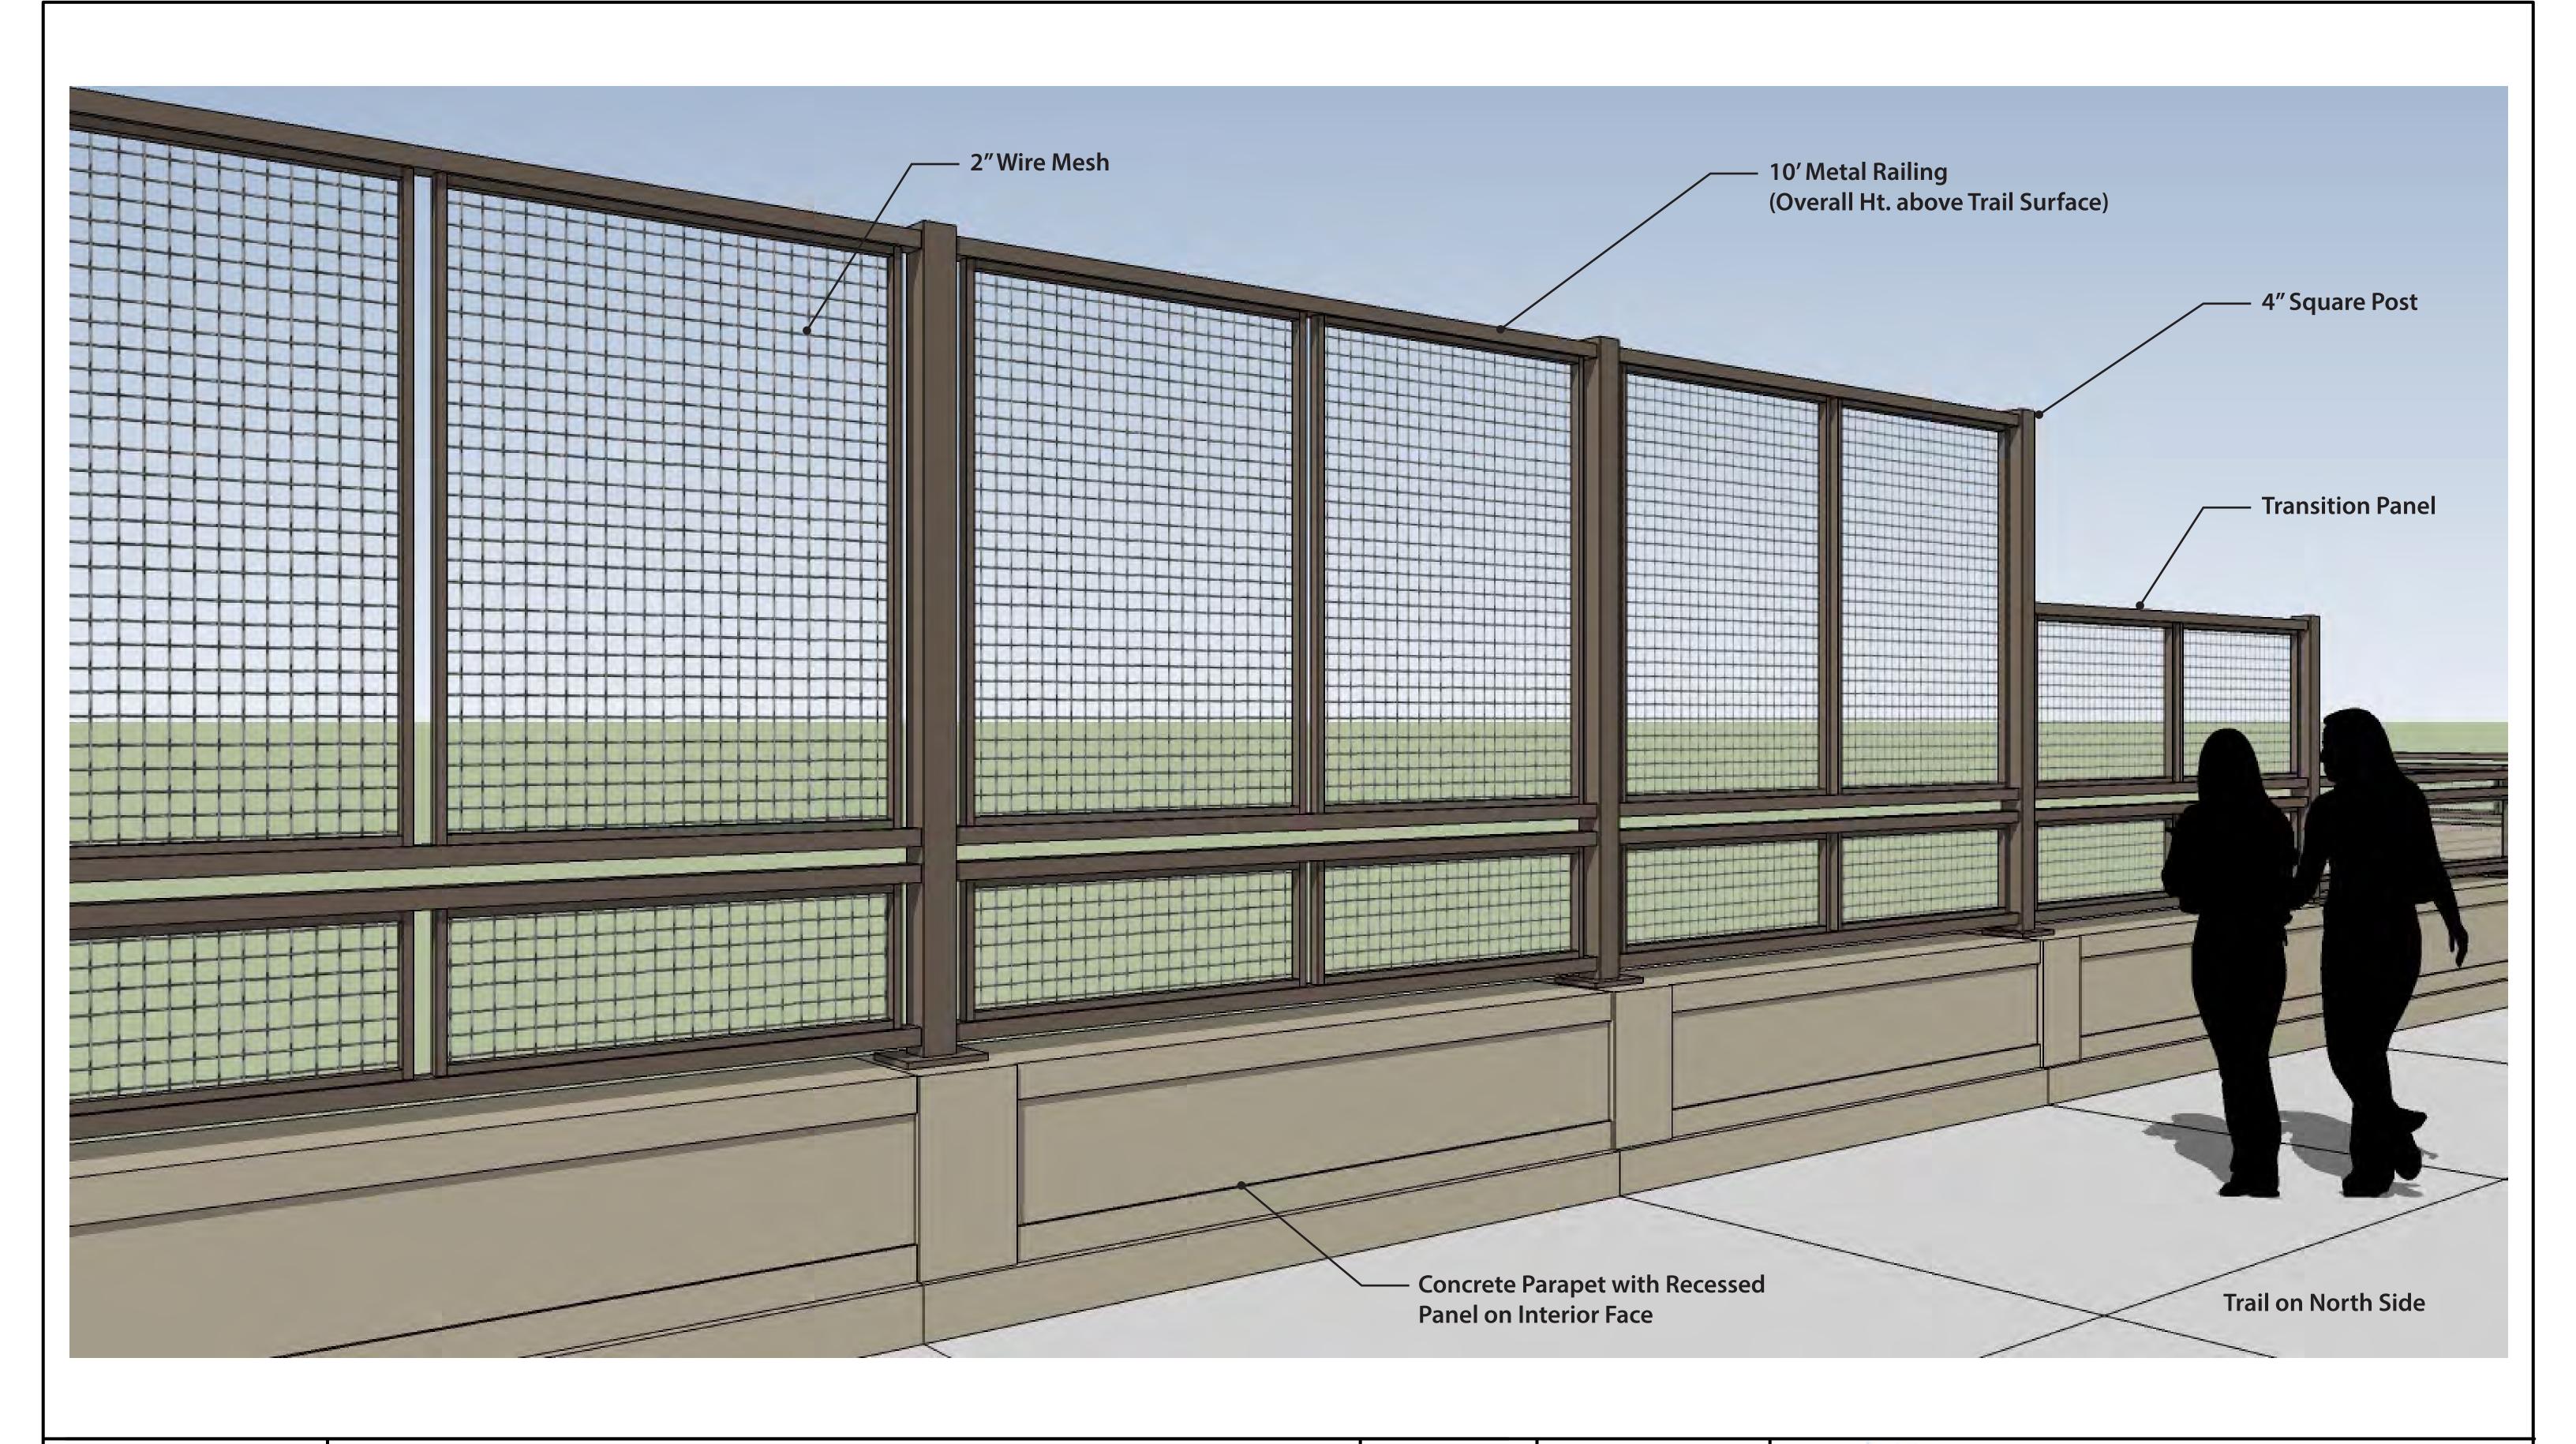

# Theodore Wirth Parkway Bridge

CITY OF GOLDEN VALLEY THEODORE WIRTH PARKWAY BRIDGE - ABUTMENT ELEVATION BASE BRIDGE FORM WITH RAILING OPTION A6

02/02/2017

DRAFT-WORK IN PROCESS

CITY OF GOLDEN VALLEY THEODORE WIRTH PARKWAY BRIDGE - ABOVE THE DECK FEATURES RAILING OPTION A6 - INTERIOR

#### BLUE LINE LRT EXTENSION

CITY OF GOLDEN VALLEY THEODORE WIRTH PARKWAY BRIDGE - RAILING DESIGN OPTION A6 Rev 0 02/22/2017

## BLUE LINE LRT EXTENSION

CITY OF GOLDEN VALLEY THEODORE WIRTH PARKWAY BRIDGE - RAILING DESIGN OPTION A6 Rev 0 02/22/2017