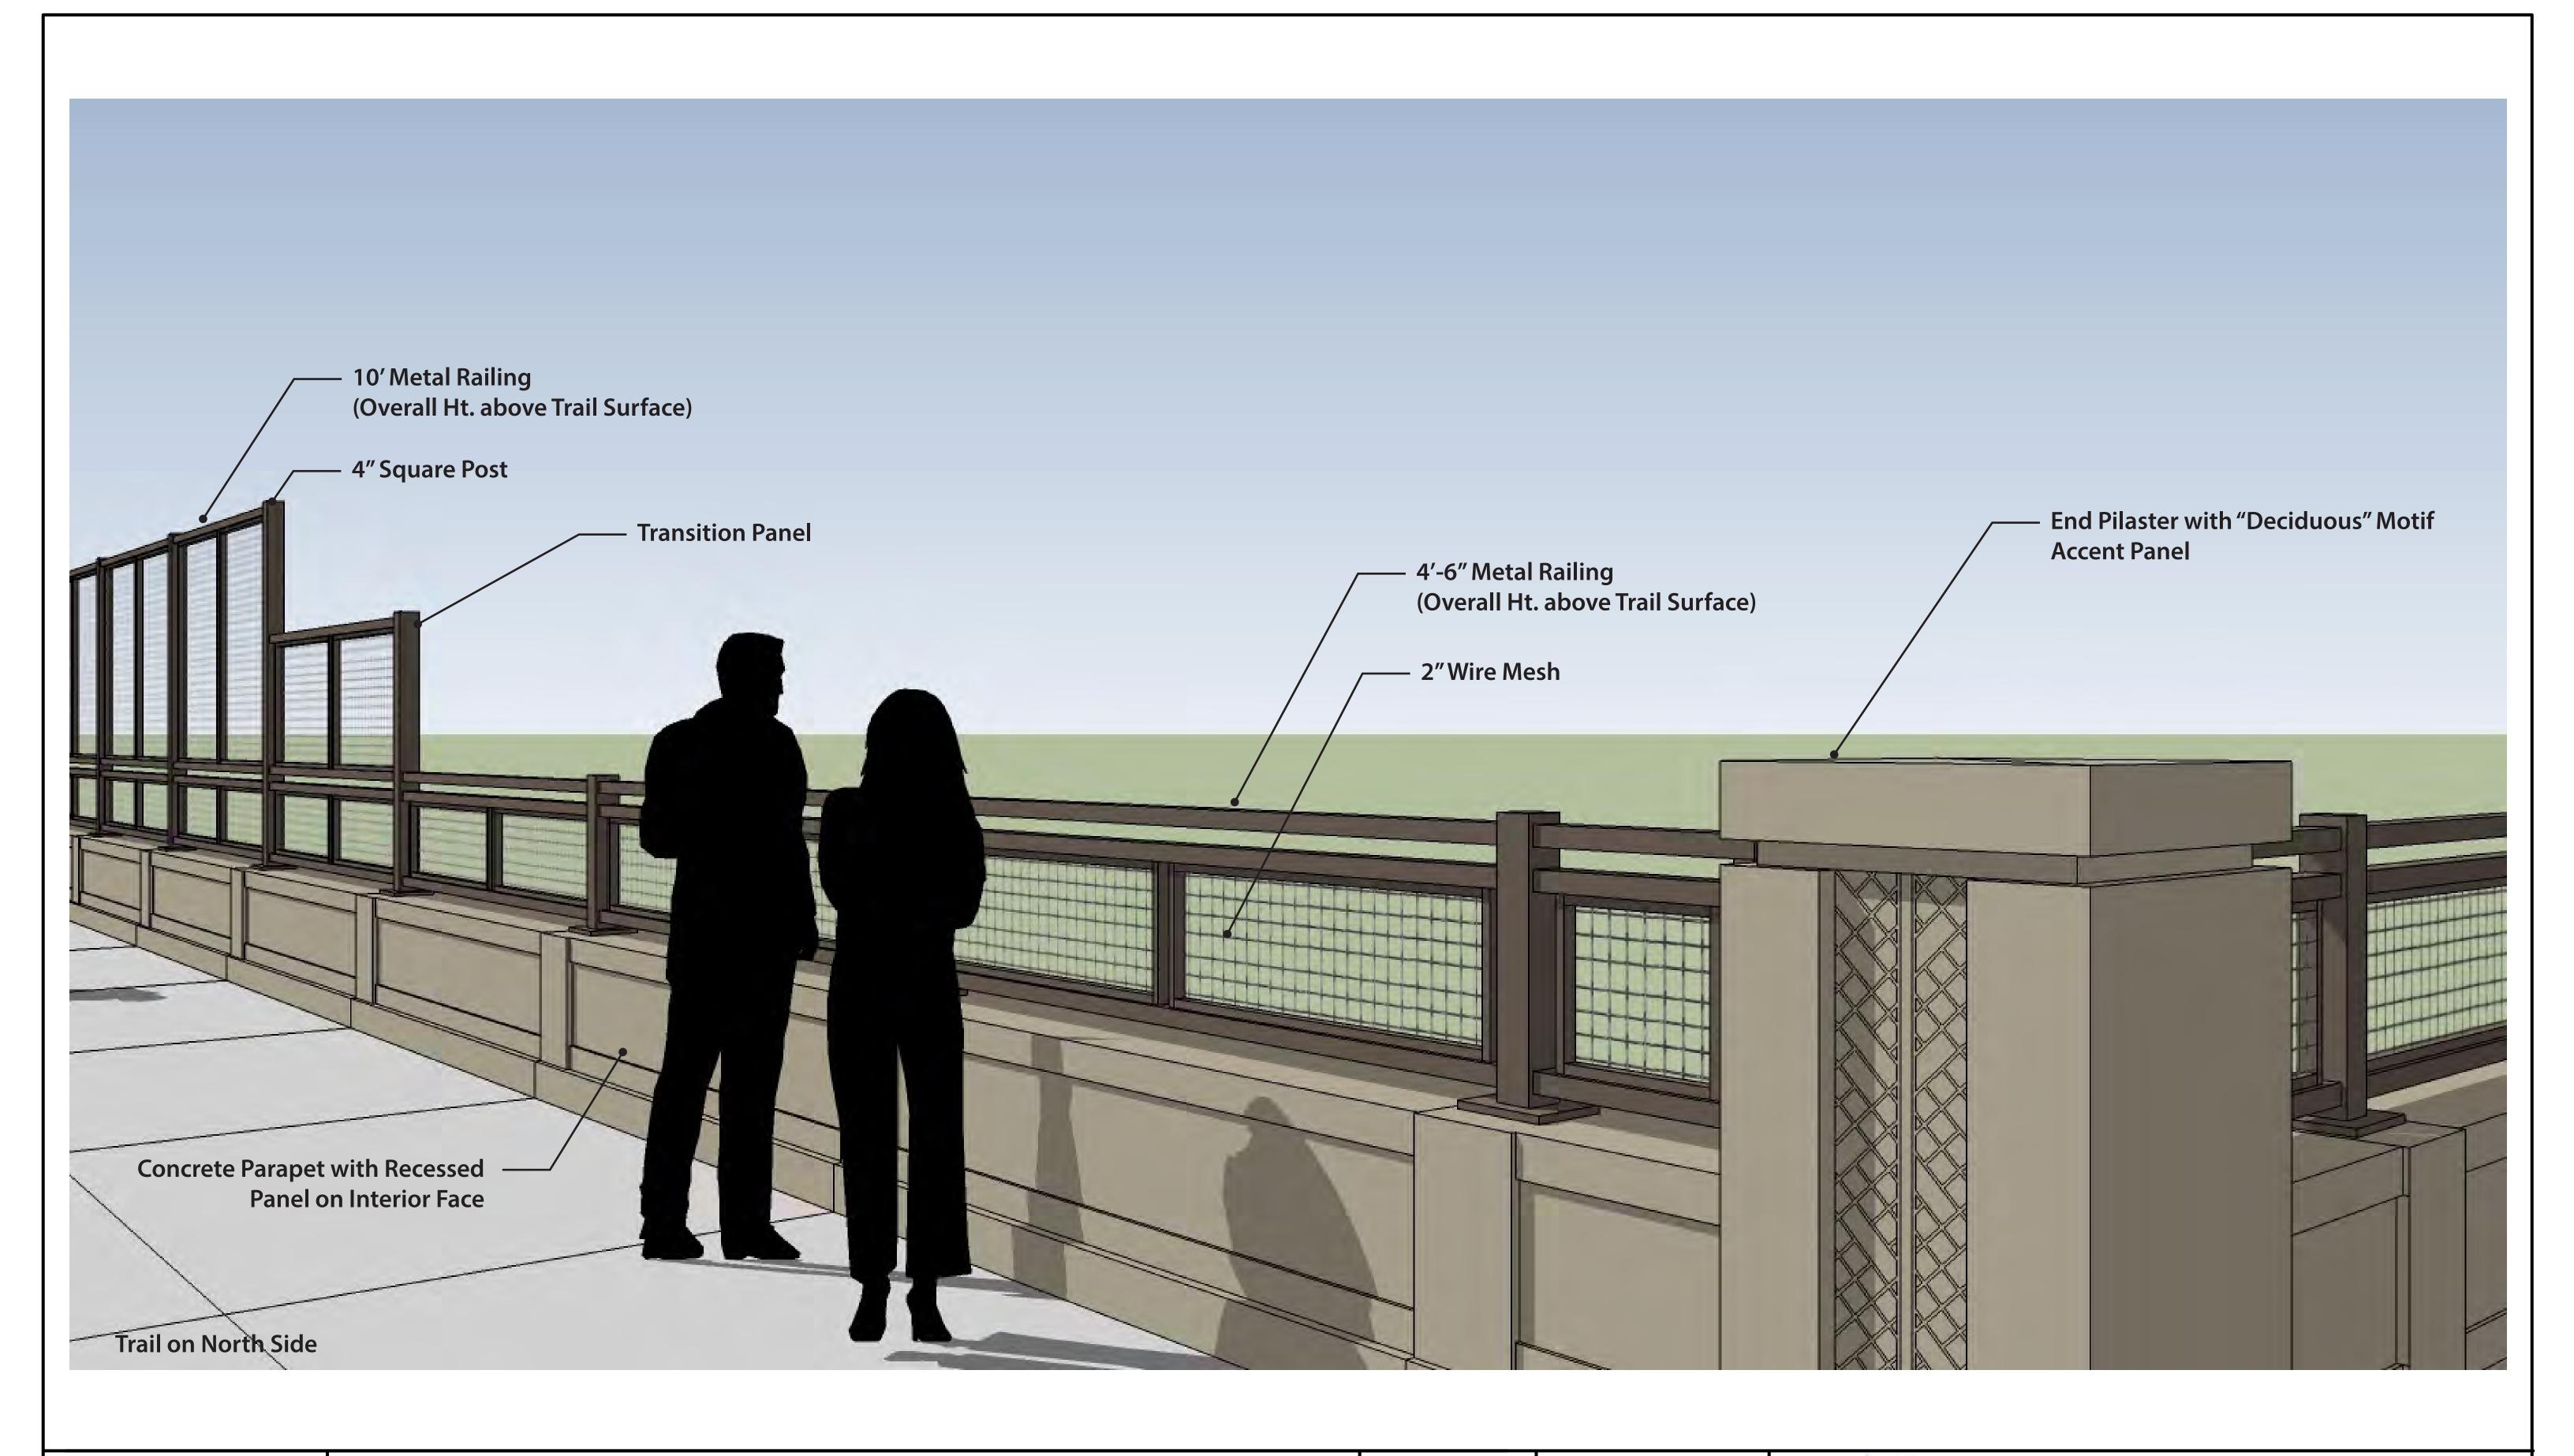

# Theodore Wirth Parkway Bridge

CITY OF GOLDEN VALLEY THEODORE WIRTH PARKWAY BRIDGE - ABUTMENT ELEVATION BASE BRIDGE FORM WITH RAILING OPTION A6

02/02/2017

DRAFT-WORK IN PROCESS

CITY OF GOLDEN VALLEY THEODORE WIRTH PARKWAY BRIDGE - ABOVE THE DECK FEATURES RAILING OPTION A6 - INTERIOR

DRAFT-WORK IN PROCESS