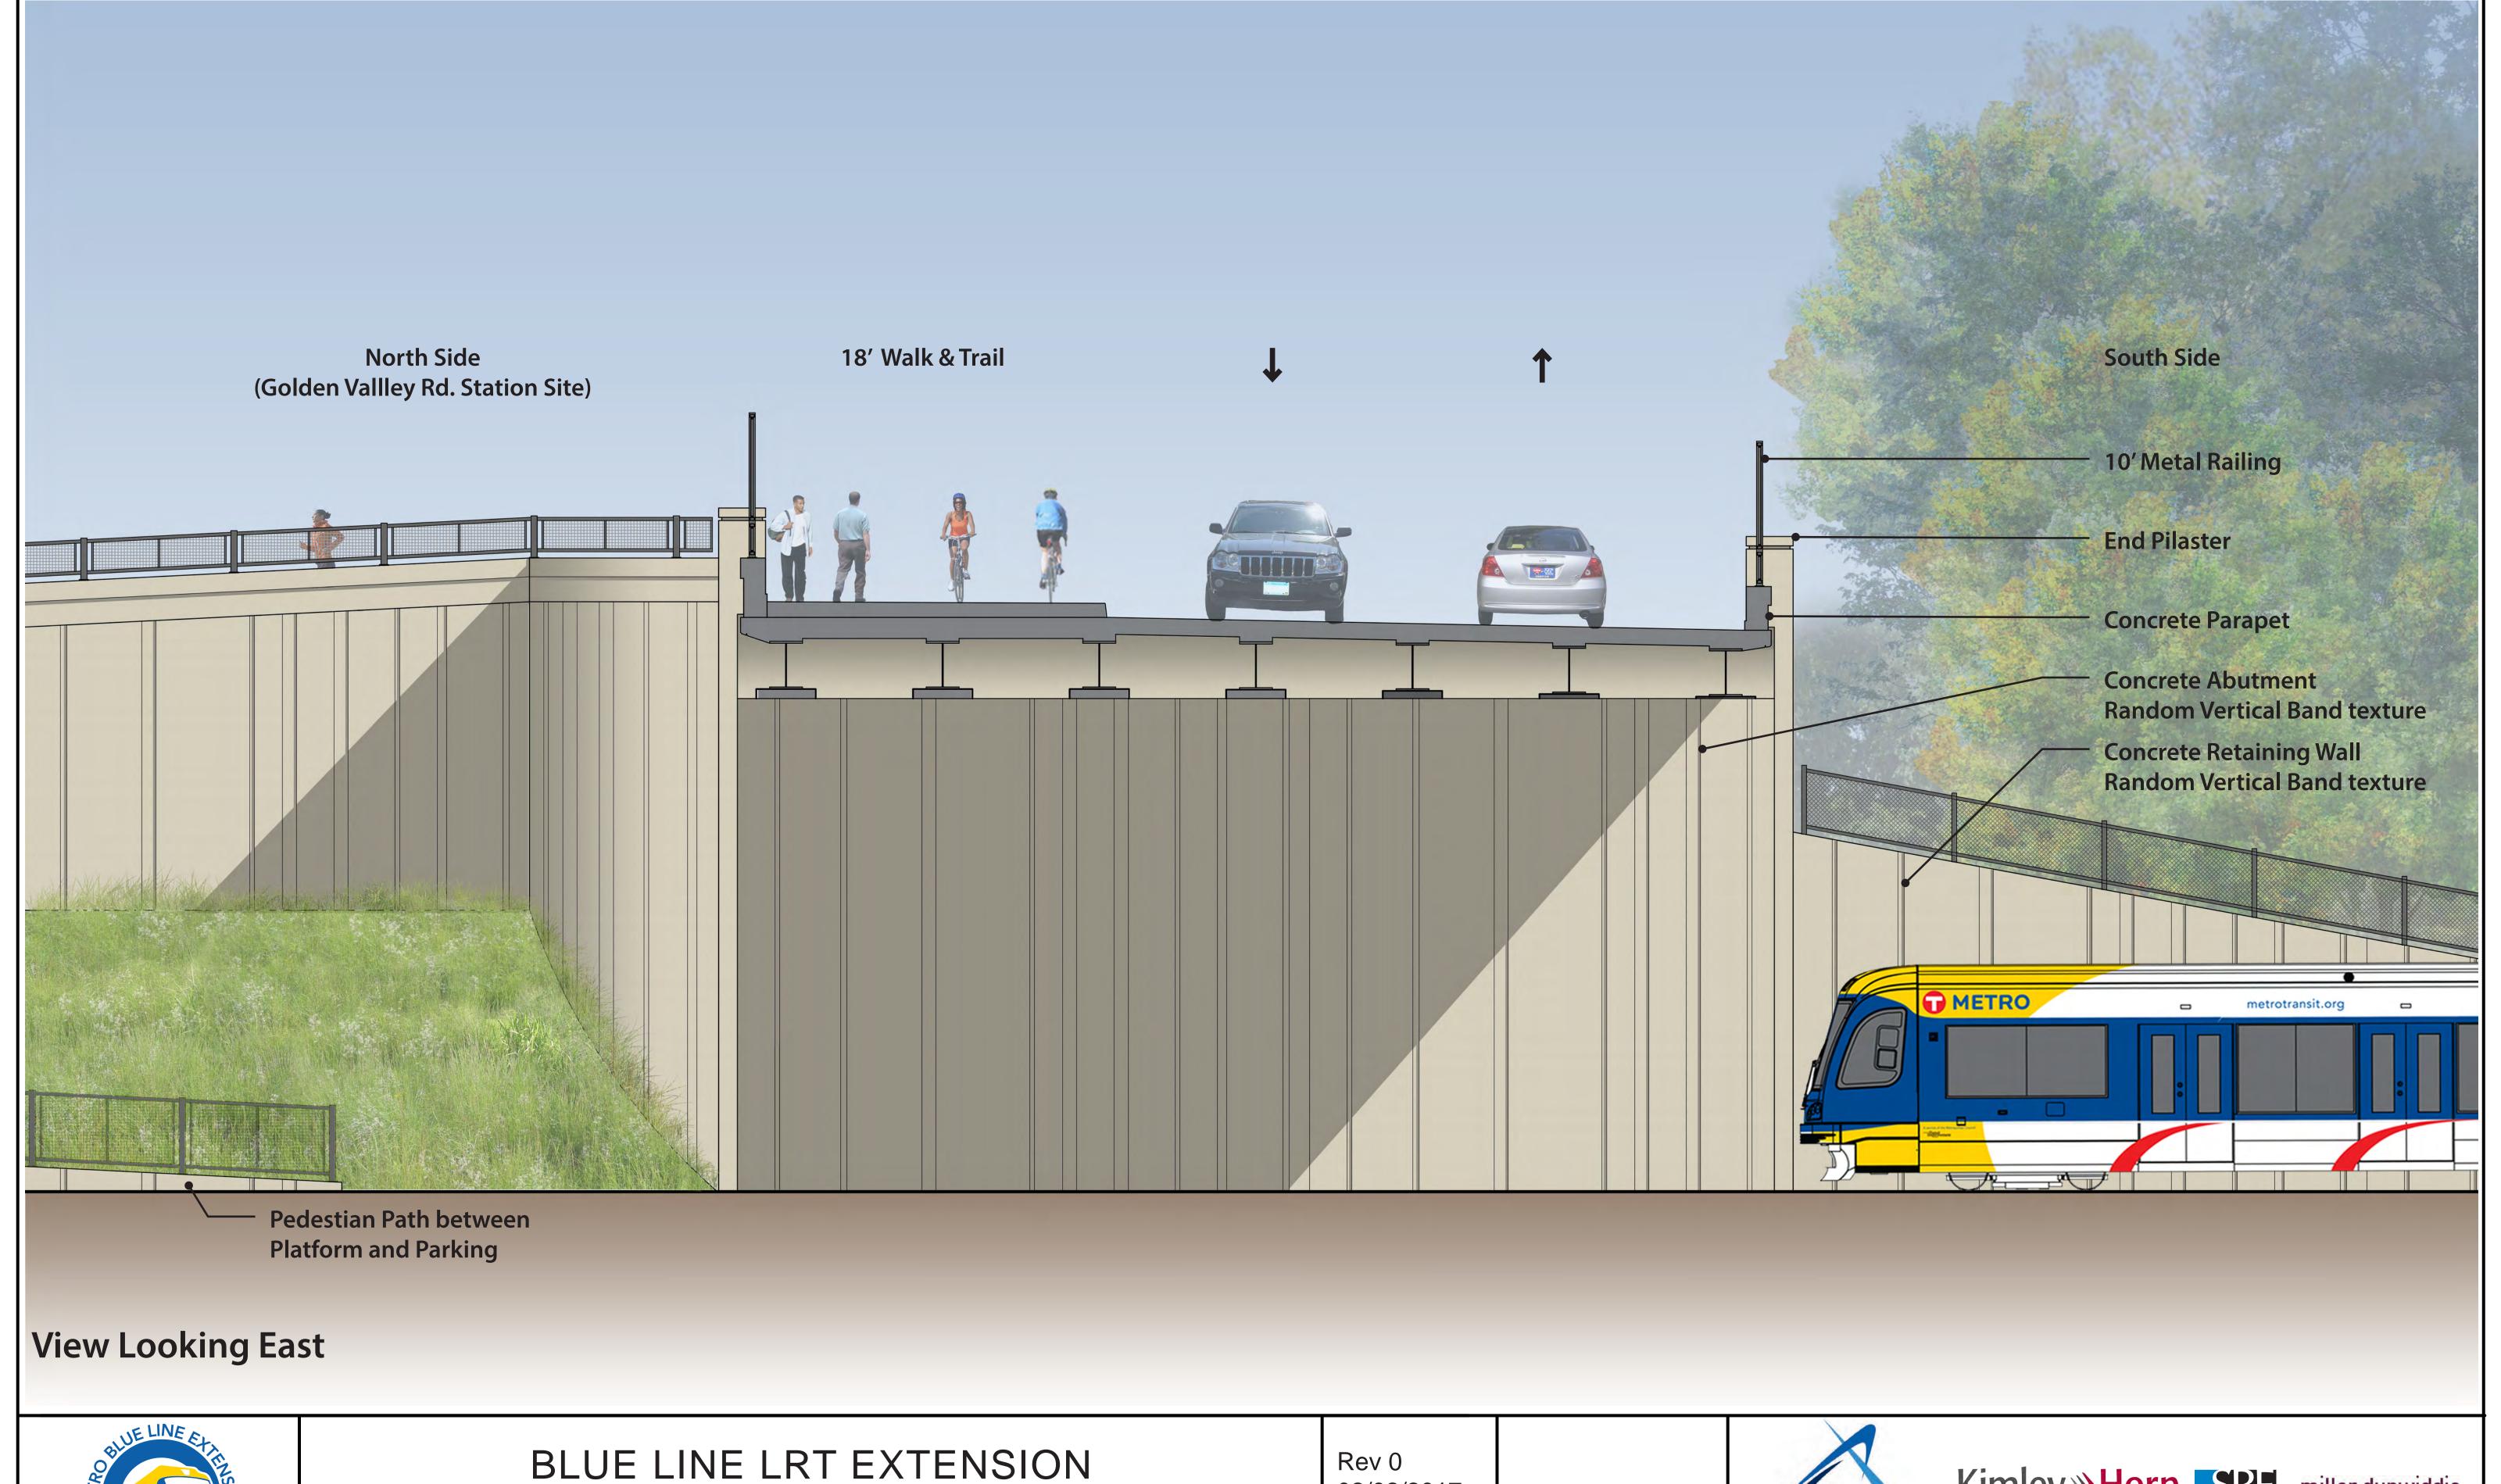

# Theodore Wirth Parkway Bridge

CITY OF GOLDEN VALLEY THEODORE WIRTH PARKWAY BRIDGE - ABUTMENT ELEVATION BASE BRIDGE FORM WITH RAILING OPTION A6

02/02/2017

DRAFT-WORK IN PROCESS

CITY OF GOLDEN VALLEY THEODORE WIRTH PARKWAY BRIDGE - ABOVE THE DECK FEATURES RAILING OPTION A6 - INTERIOR

#### BLUE LINE LRT EXTENSION

CITY OF GOLDEN VALLEY THEODORE WIRTH PARKWAY BRIDGE - RAILING DESIGN OPTION A6 Rev 0 02/22/2017