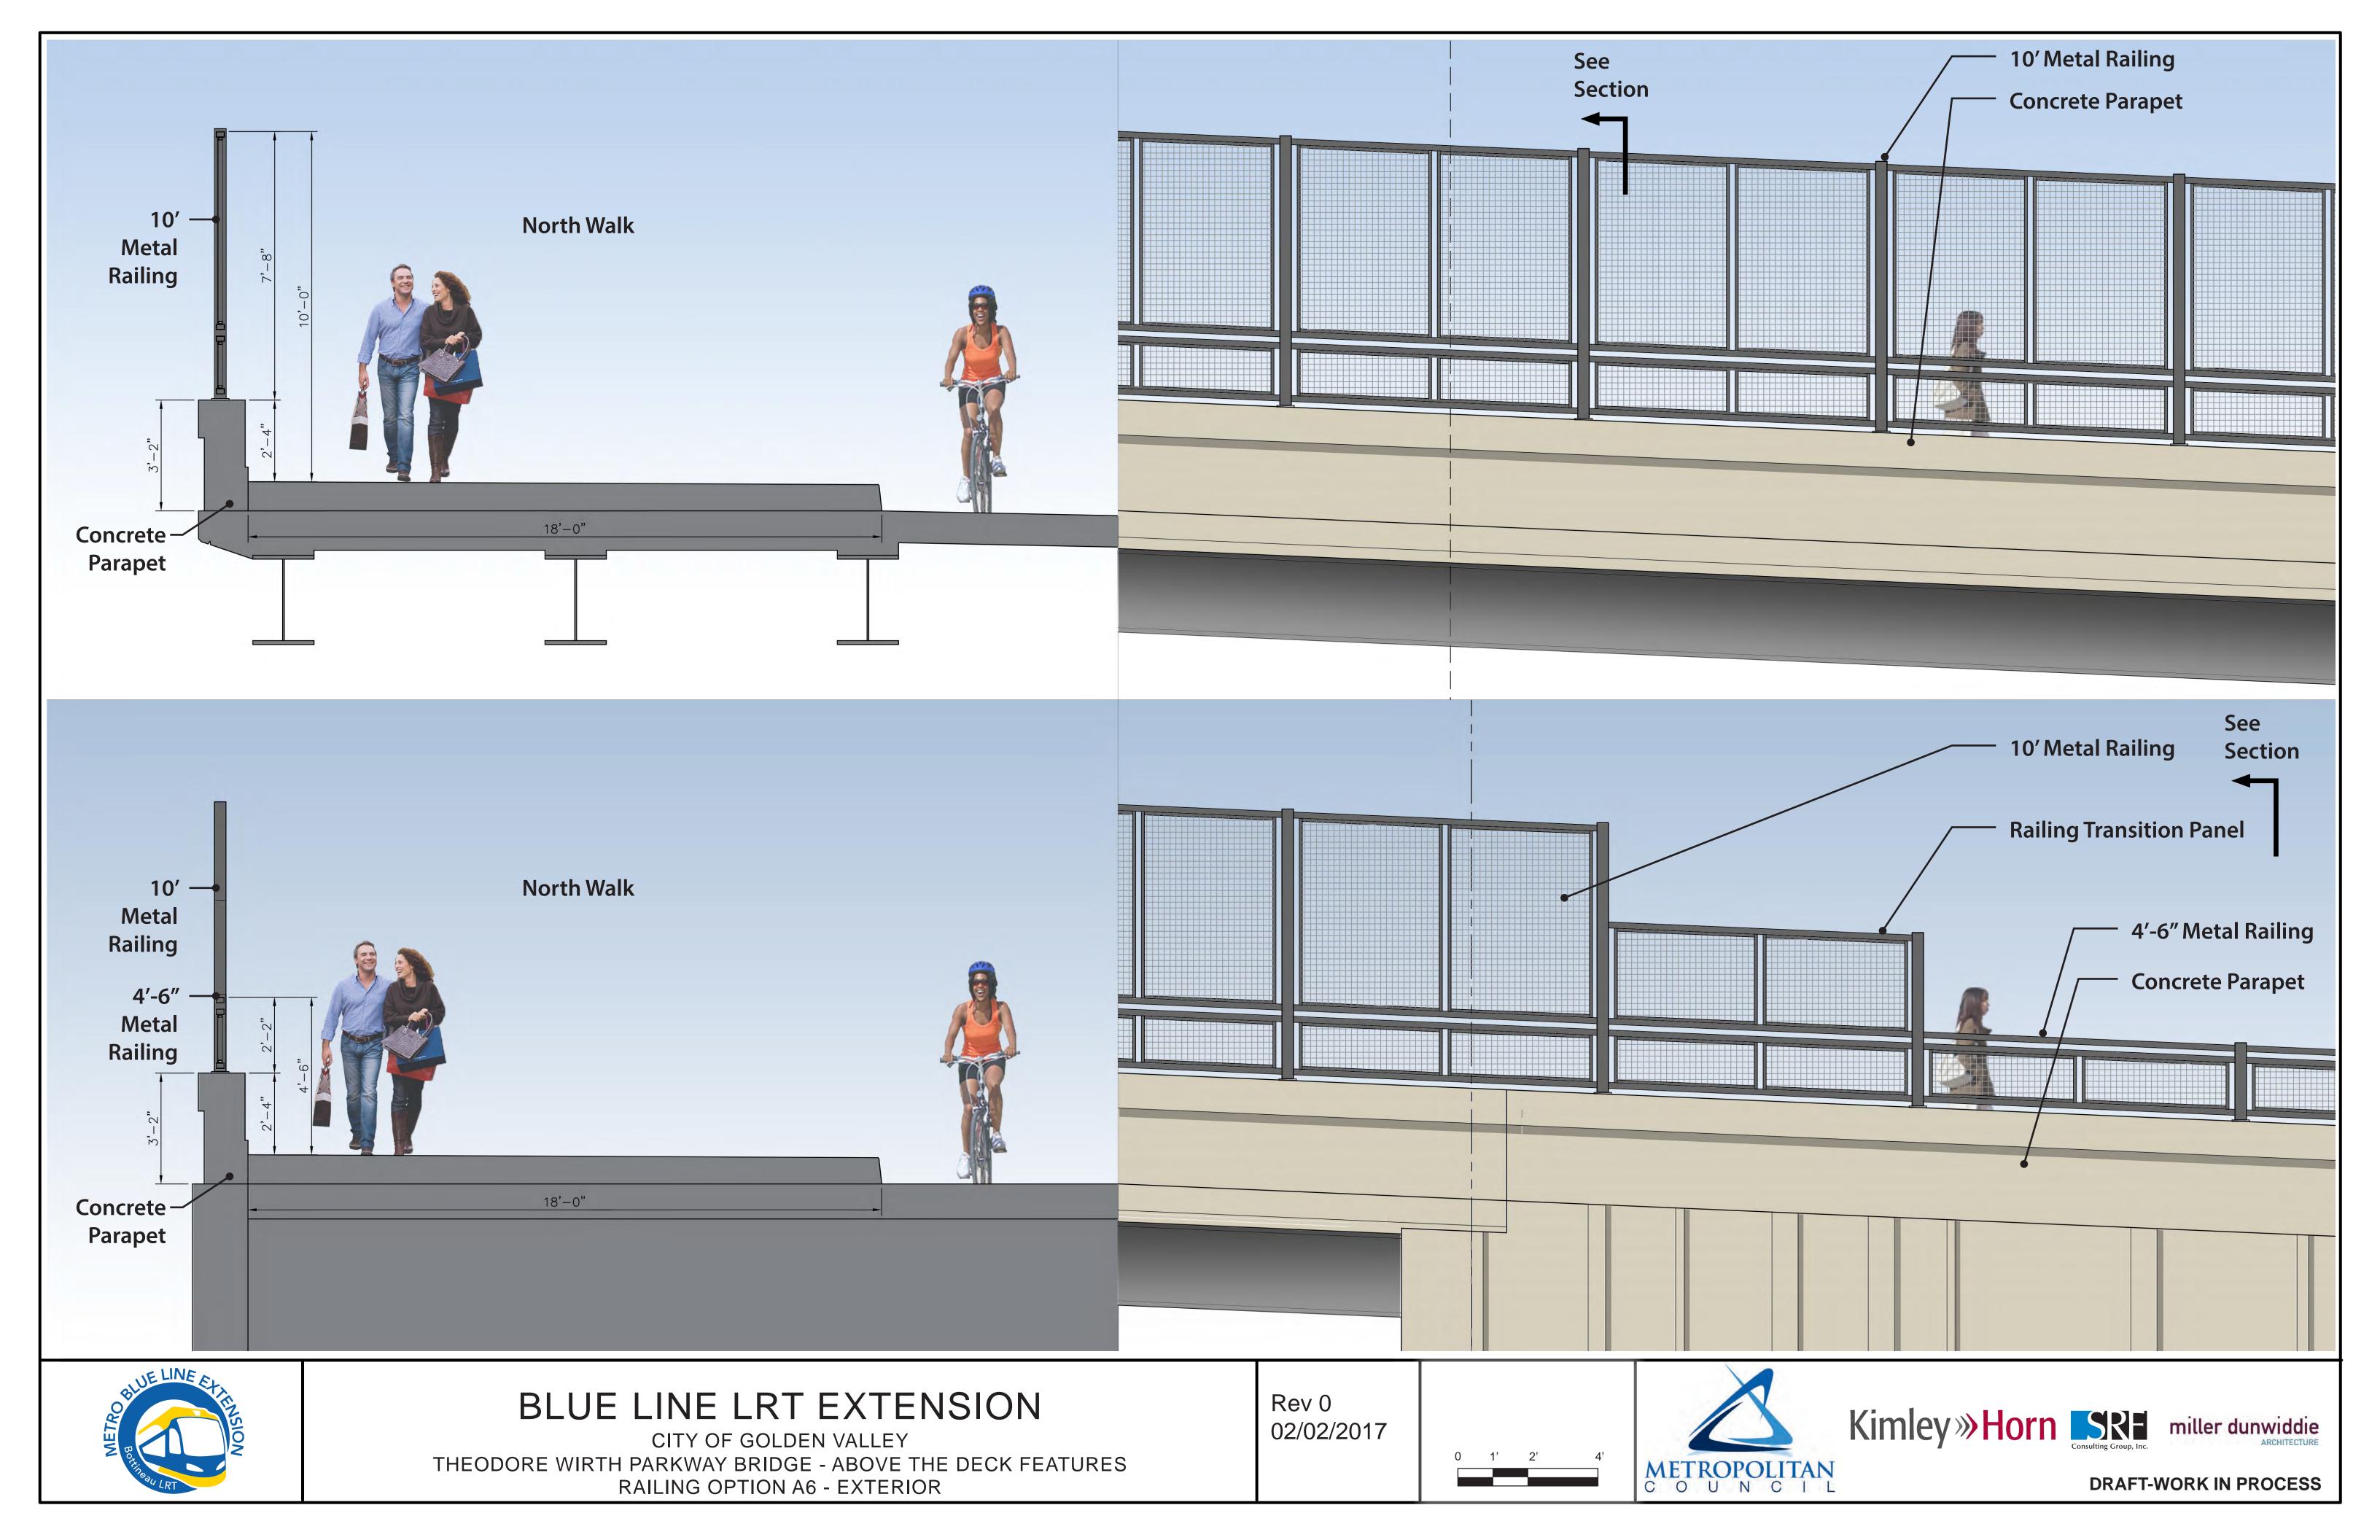

# Theodore Wirth Parkway Bridge

CITY OF GOLDEN VALLEY THEODORE WIRTH PARKWAY BRIDGE - ABUTMENT ELEVATION BASE BRIDGE FORM WITH RAILING OPTION A6

02/02/2017

DRAFT-WORK IN PROCESS

CITY OF GOLDEN VALLEY THEODORE WIRTH PARKWAY BRIDGE - ABOVE THE DECK FEATURES RAILING OPTION A6 - INTERIOR

DRAFT-WORK IN PROCESS