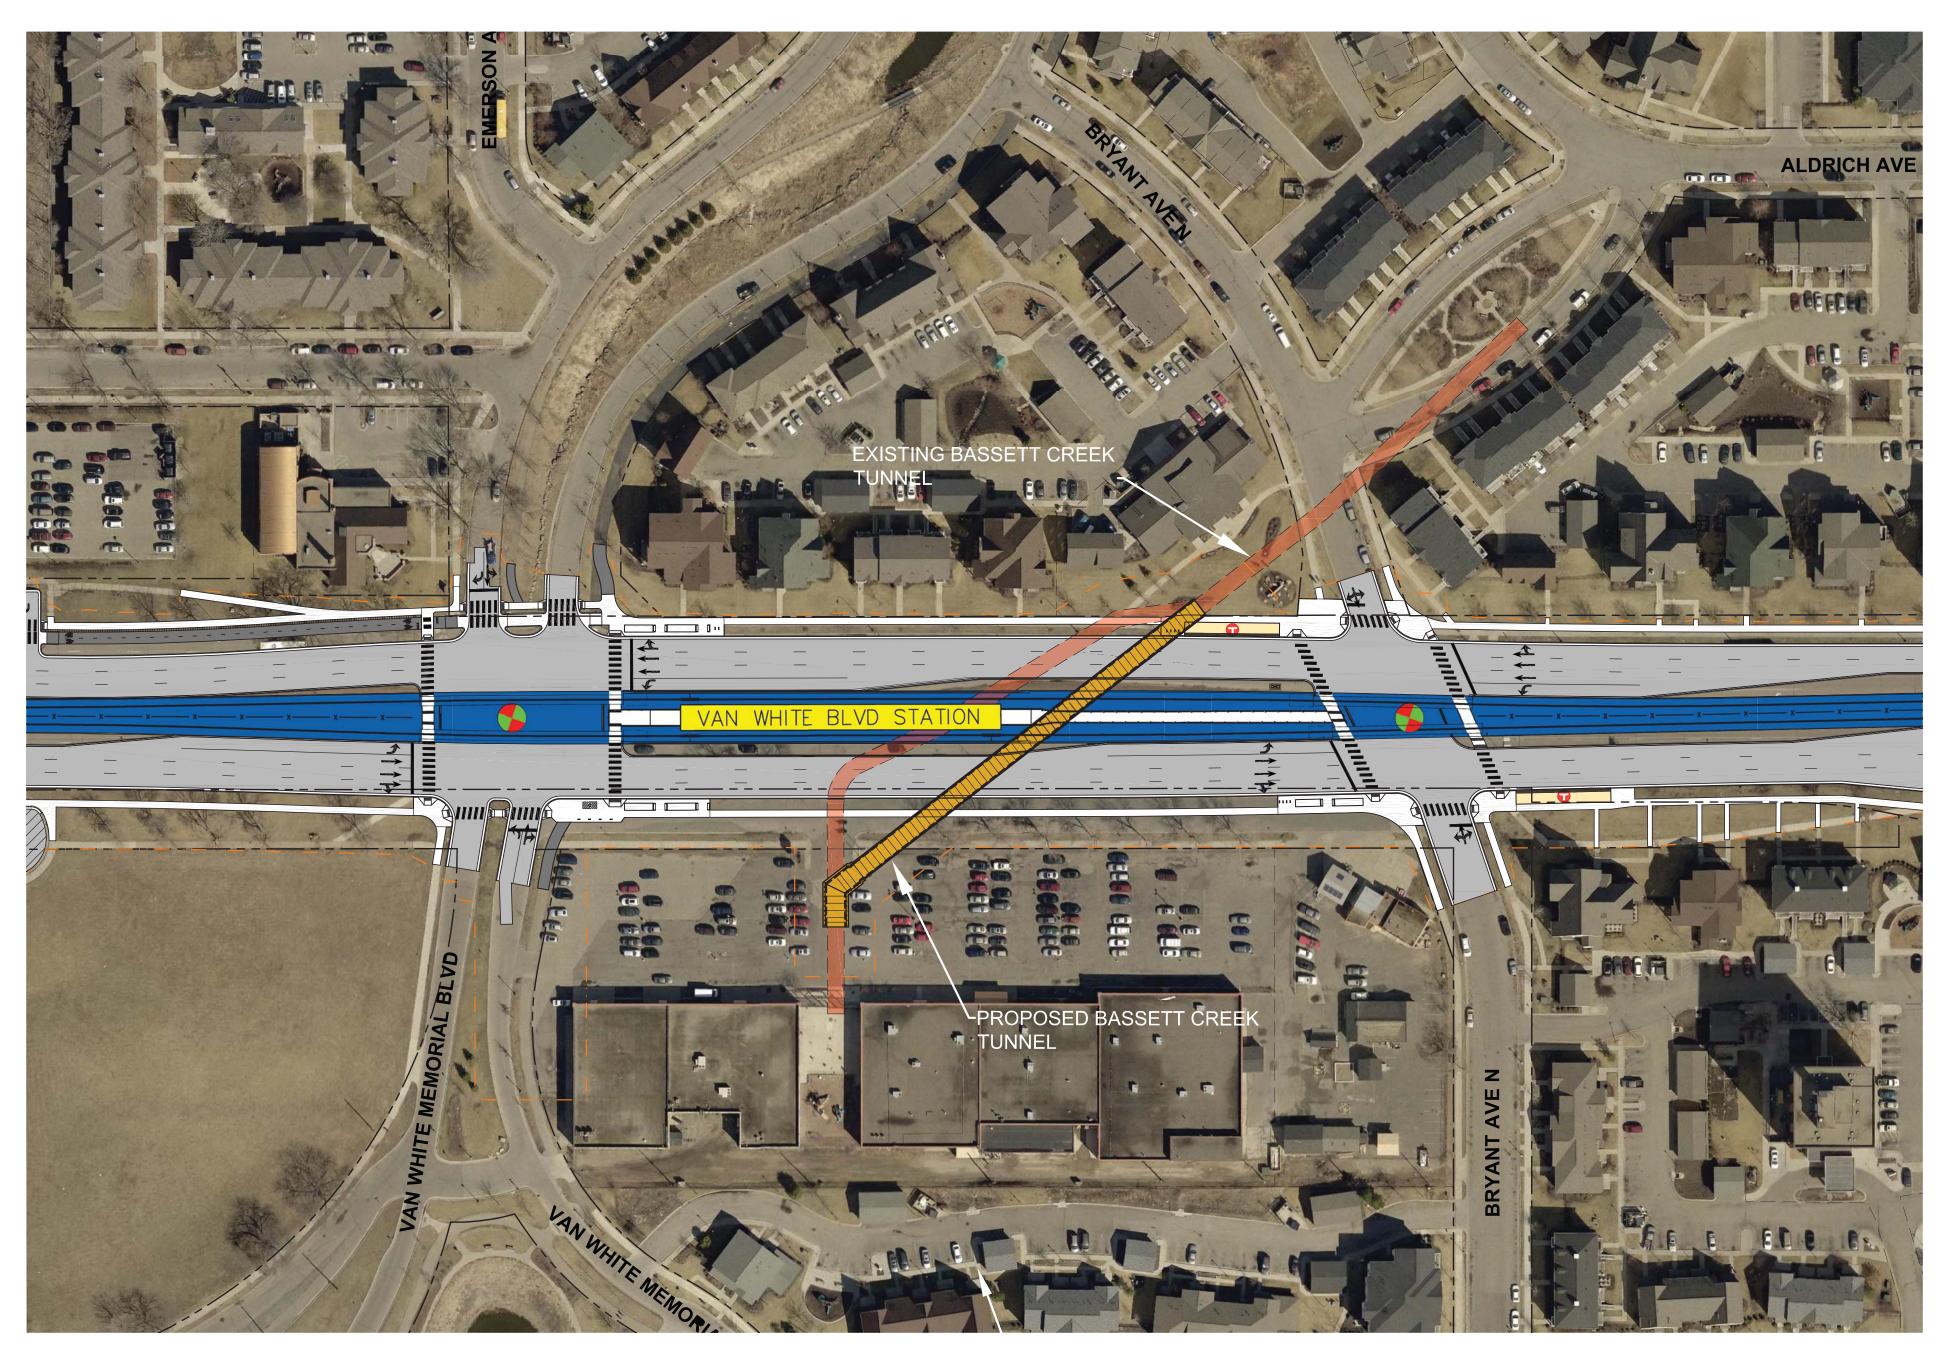

**STATION DESIGN CONCEPTS** 

Site Plan

Site Plan

**Example of Stamped Metal Shingle** 

Example of Dichroic Glass

View of Stamped Metal Shingle Scheme

View of Dichroic Glass Scheme

View of Stamped Metal Shingle Scheme

Intersection Crossing Enlargement

Mid-block Crossing Enlargement