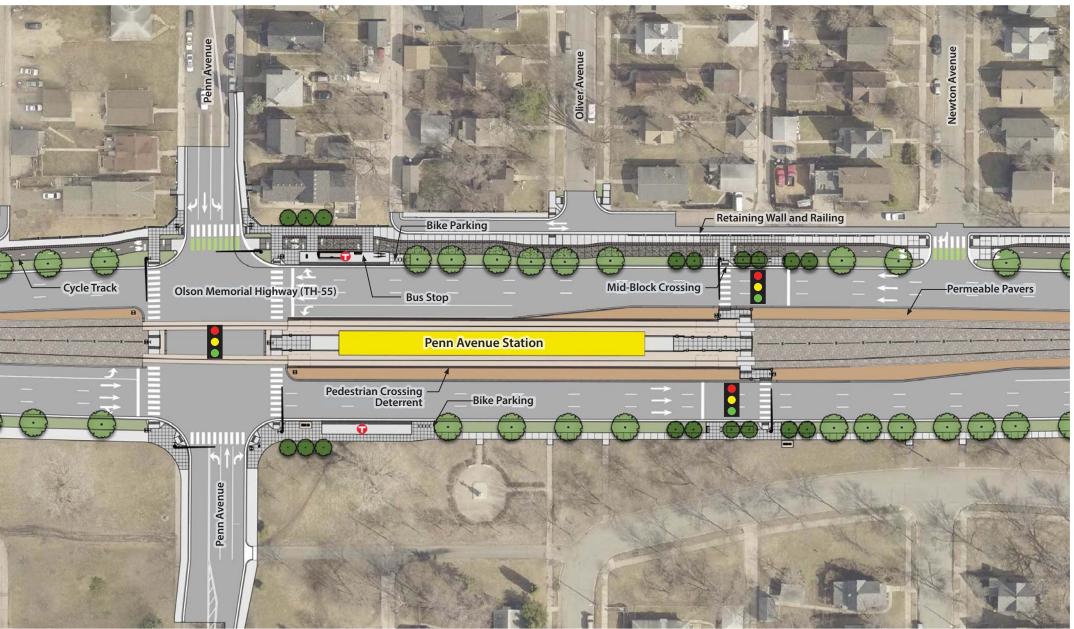

**STATION DESIGN CONCEPTS** 

Site Plan

Site Plan

**Example of Stamped Metal Shingle** 

Example of Dichroic Glass

View of Stamped Metal Shingle Scheme

View of Dichroic Glass Scheme

View of Stamped Metal Shingle Scheme

Intersection Crossing Enlargement

Mid-block Crossing Enlargement