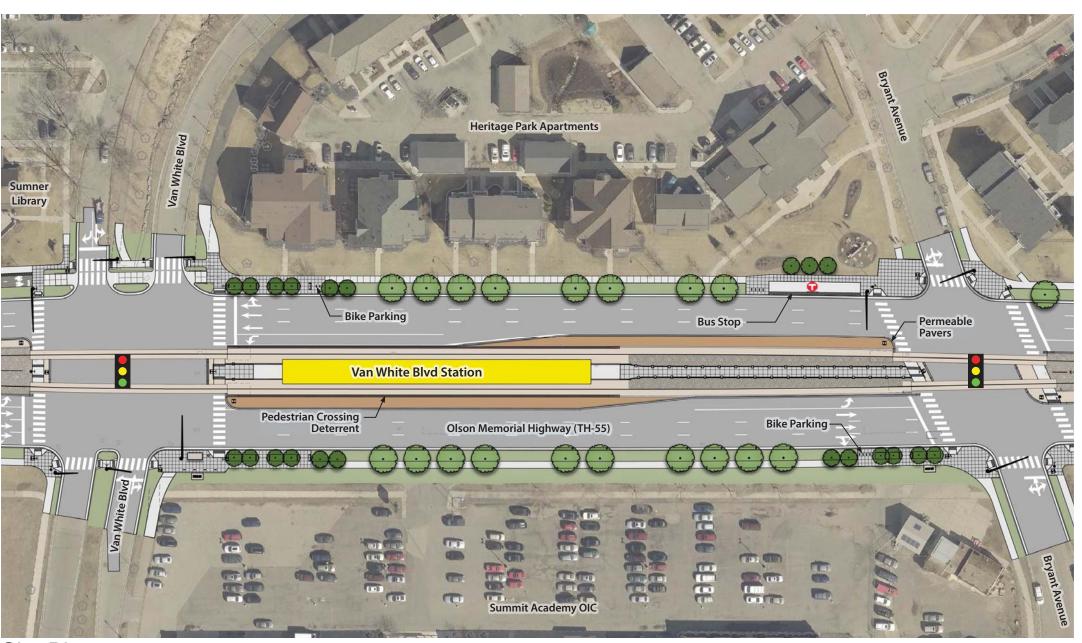

**STATION DESIGN CONCEPTS** 

Site Plan

Site Plan

**Example of Stamped Metal Shingle** 

Example of Dichroic Glass

View of Stamped Metal Shingle Scheme

View of Dichroic Glass Scheme

View of Stamped Metal Shingle Scheme

Intersection Crossing Enlargement

Mid-block Crossing Enlargement