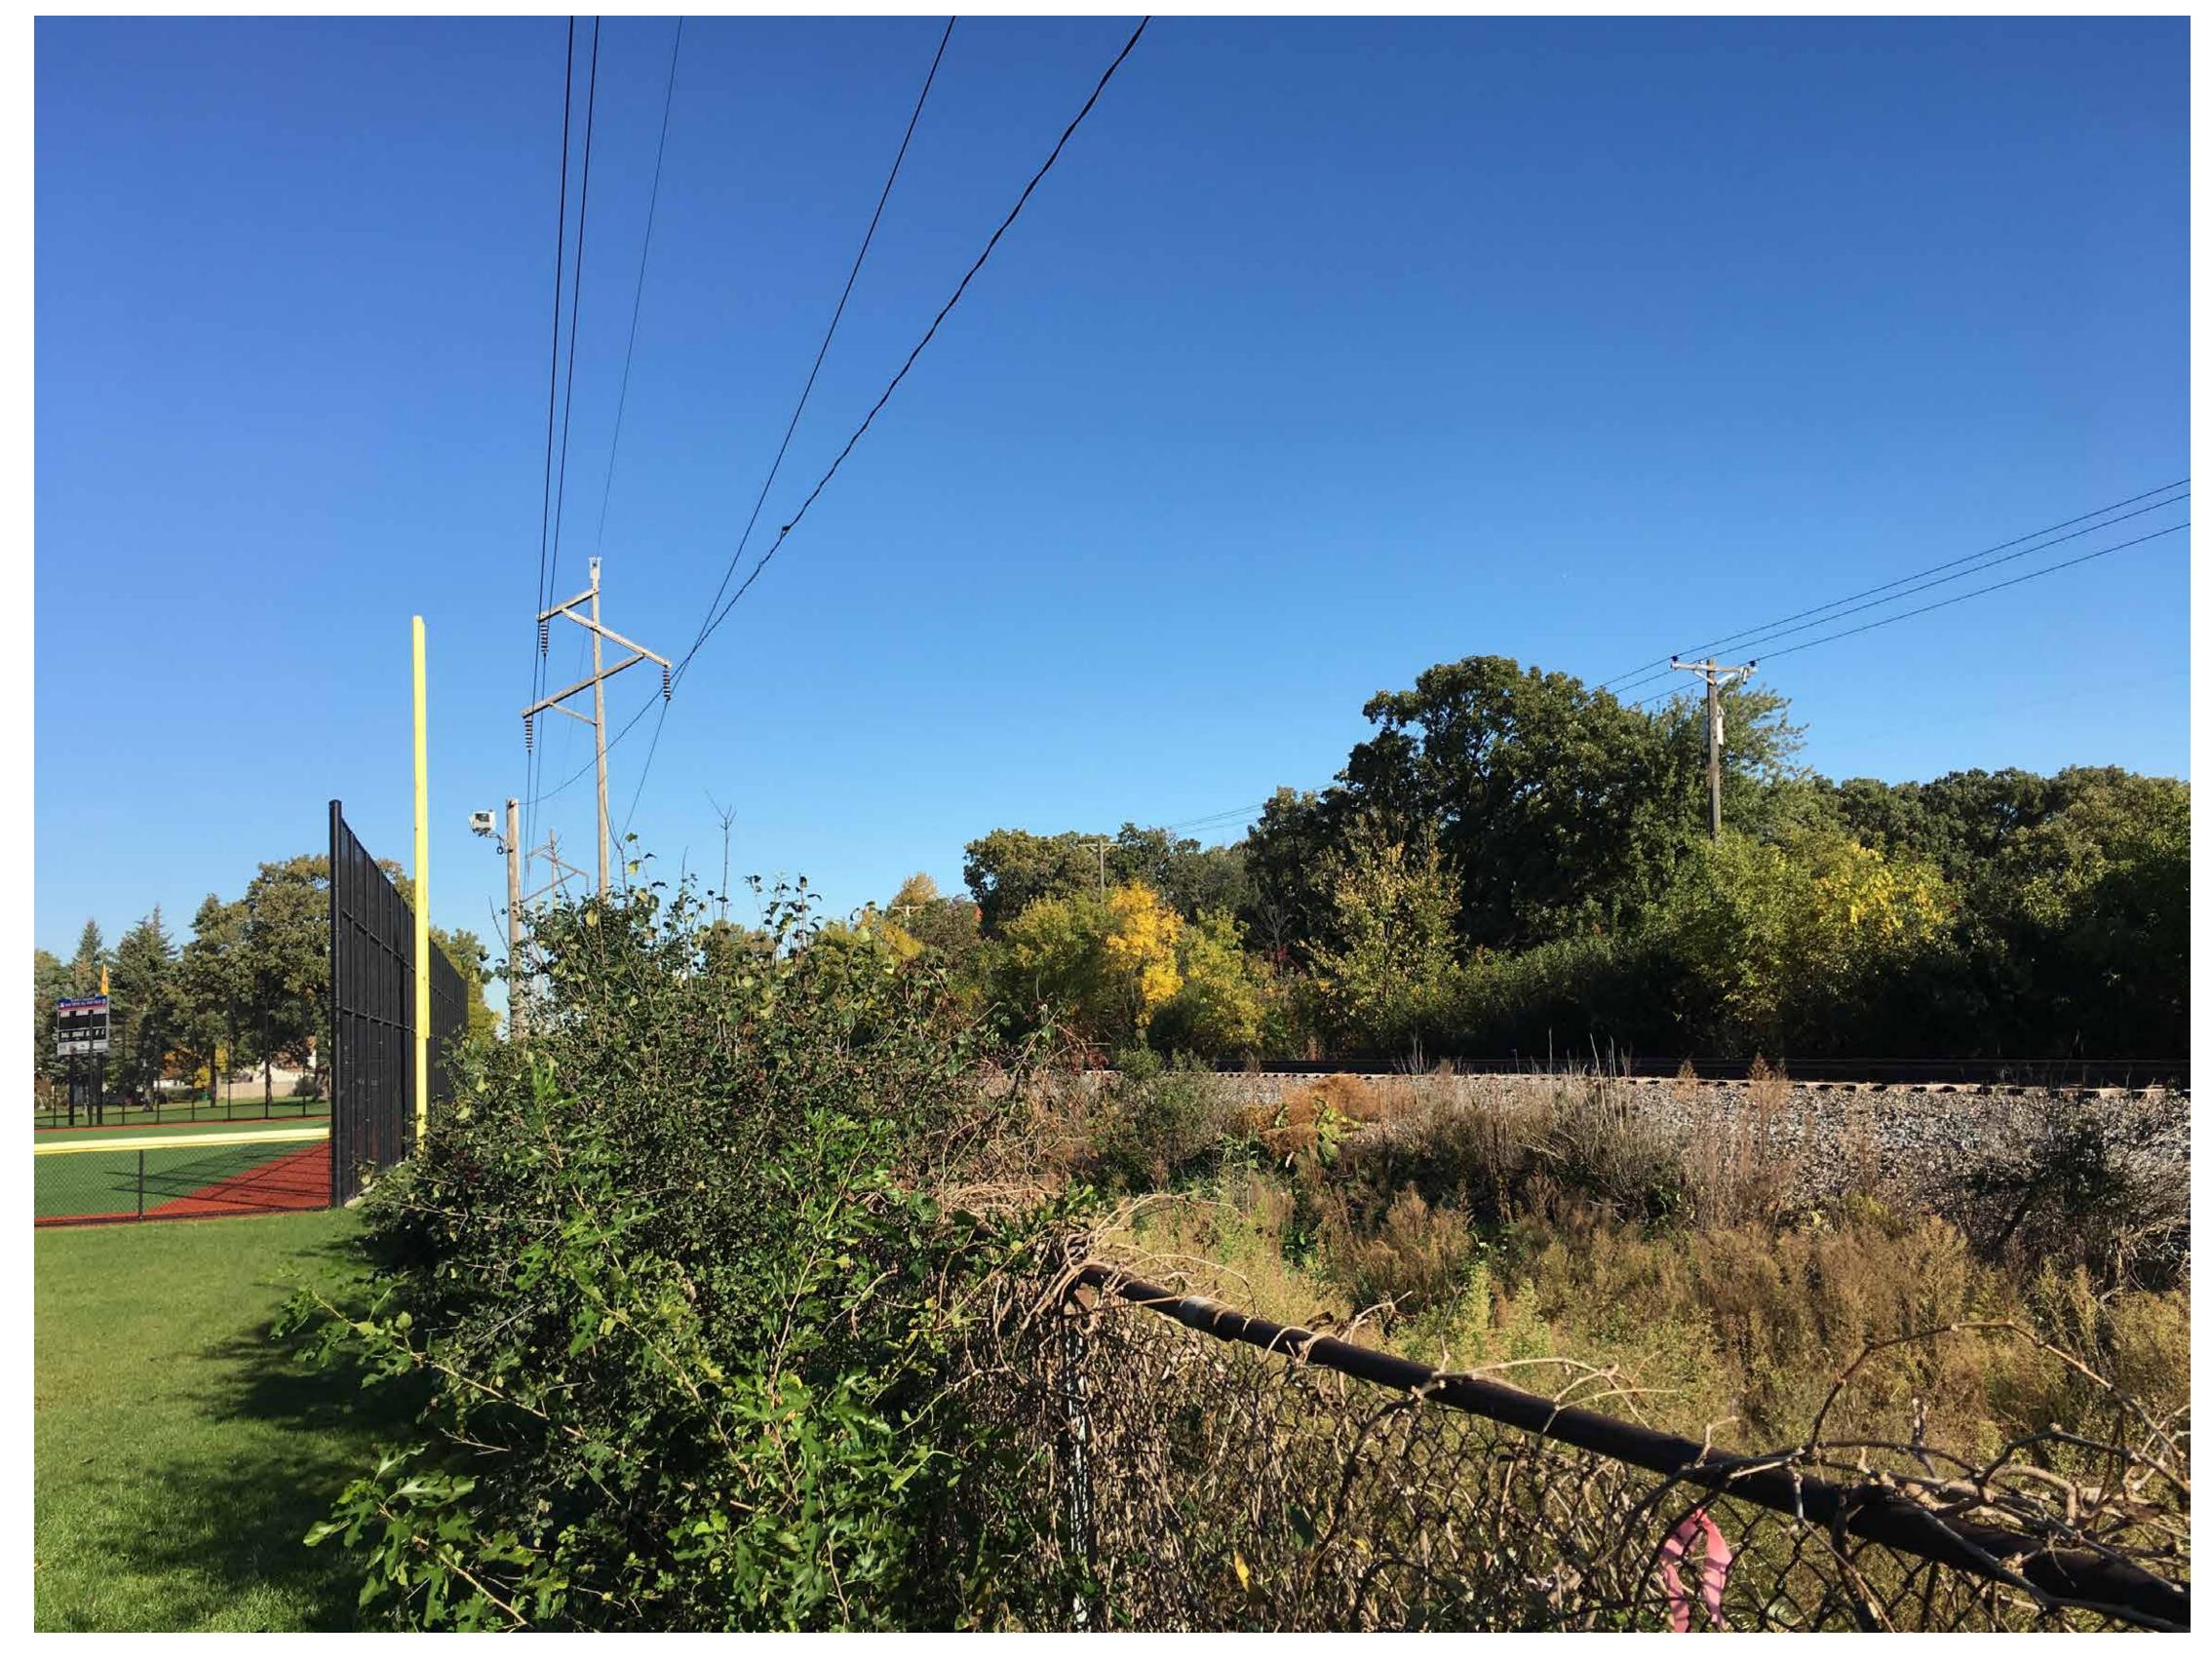

# South Rail Corridor Walls

View from the West Side of the Rail Corridor Looking North

CITY OF ROBBINSDALE SOUTH RAIL CORRIDOR AREA- EXISTING CONDITIONS Rev 0 10/13/2016

CITY OF ROBBINSDALE SOUTH RAIL CORRIDOR - WALL CONDITION 1 - SECTION VIEW

# BLUE LINE LRT EXTENSION

CITY OF ROBBINSDALE SOUTH RAIL CORRIDOR AREA- EXISTING CONDITIONS Rev 0 10/13/2016

View from West Side of Rail Corridor Looking North

CITY OF ROBBINSDALE SOUTH RAIL CORRIDOR AREA- EXISTING CONDITIONS Rev 0 10/13/2016