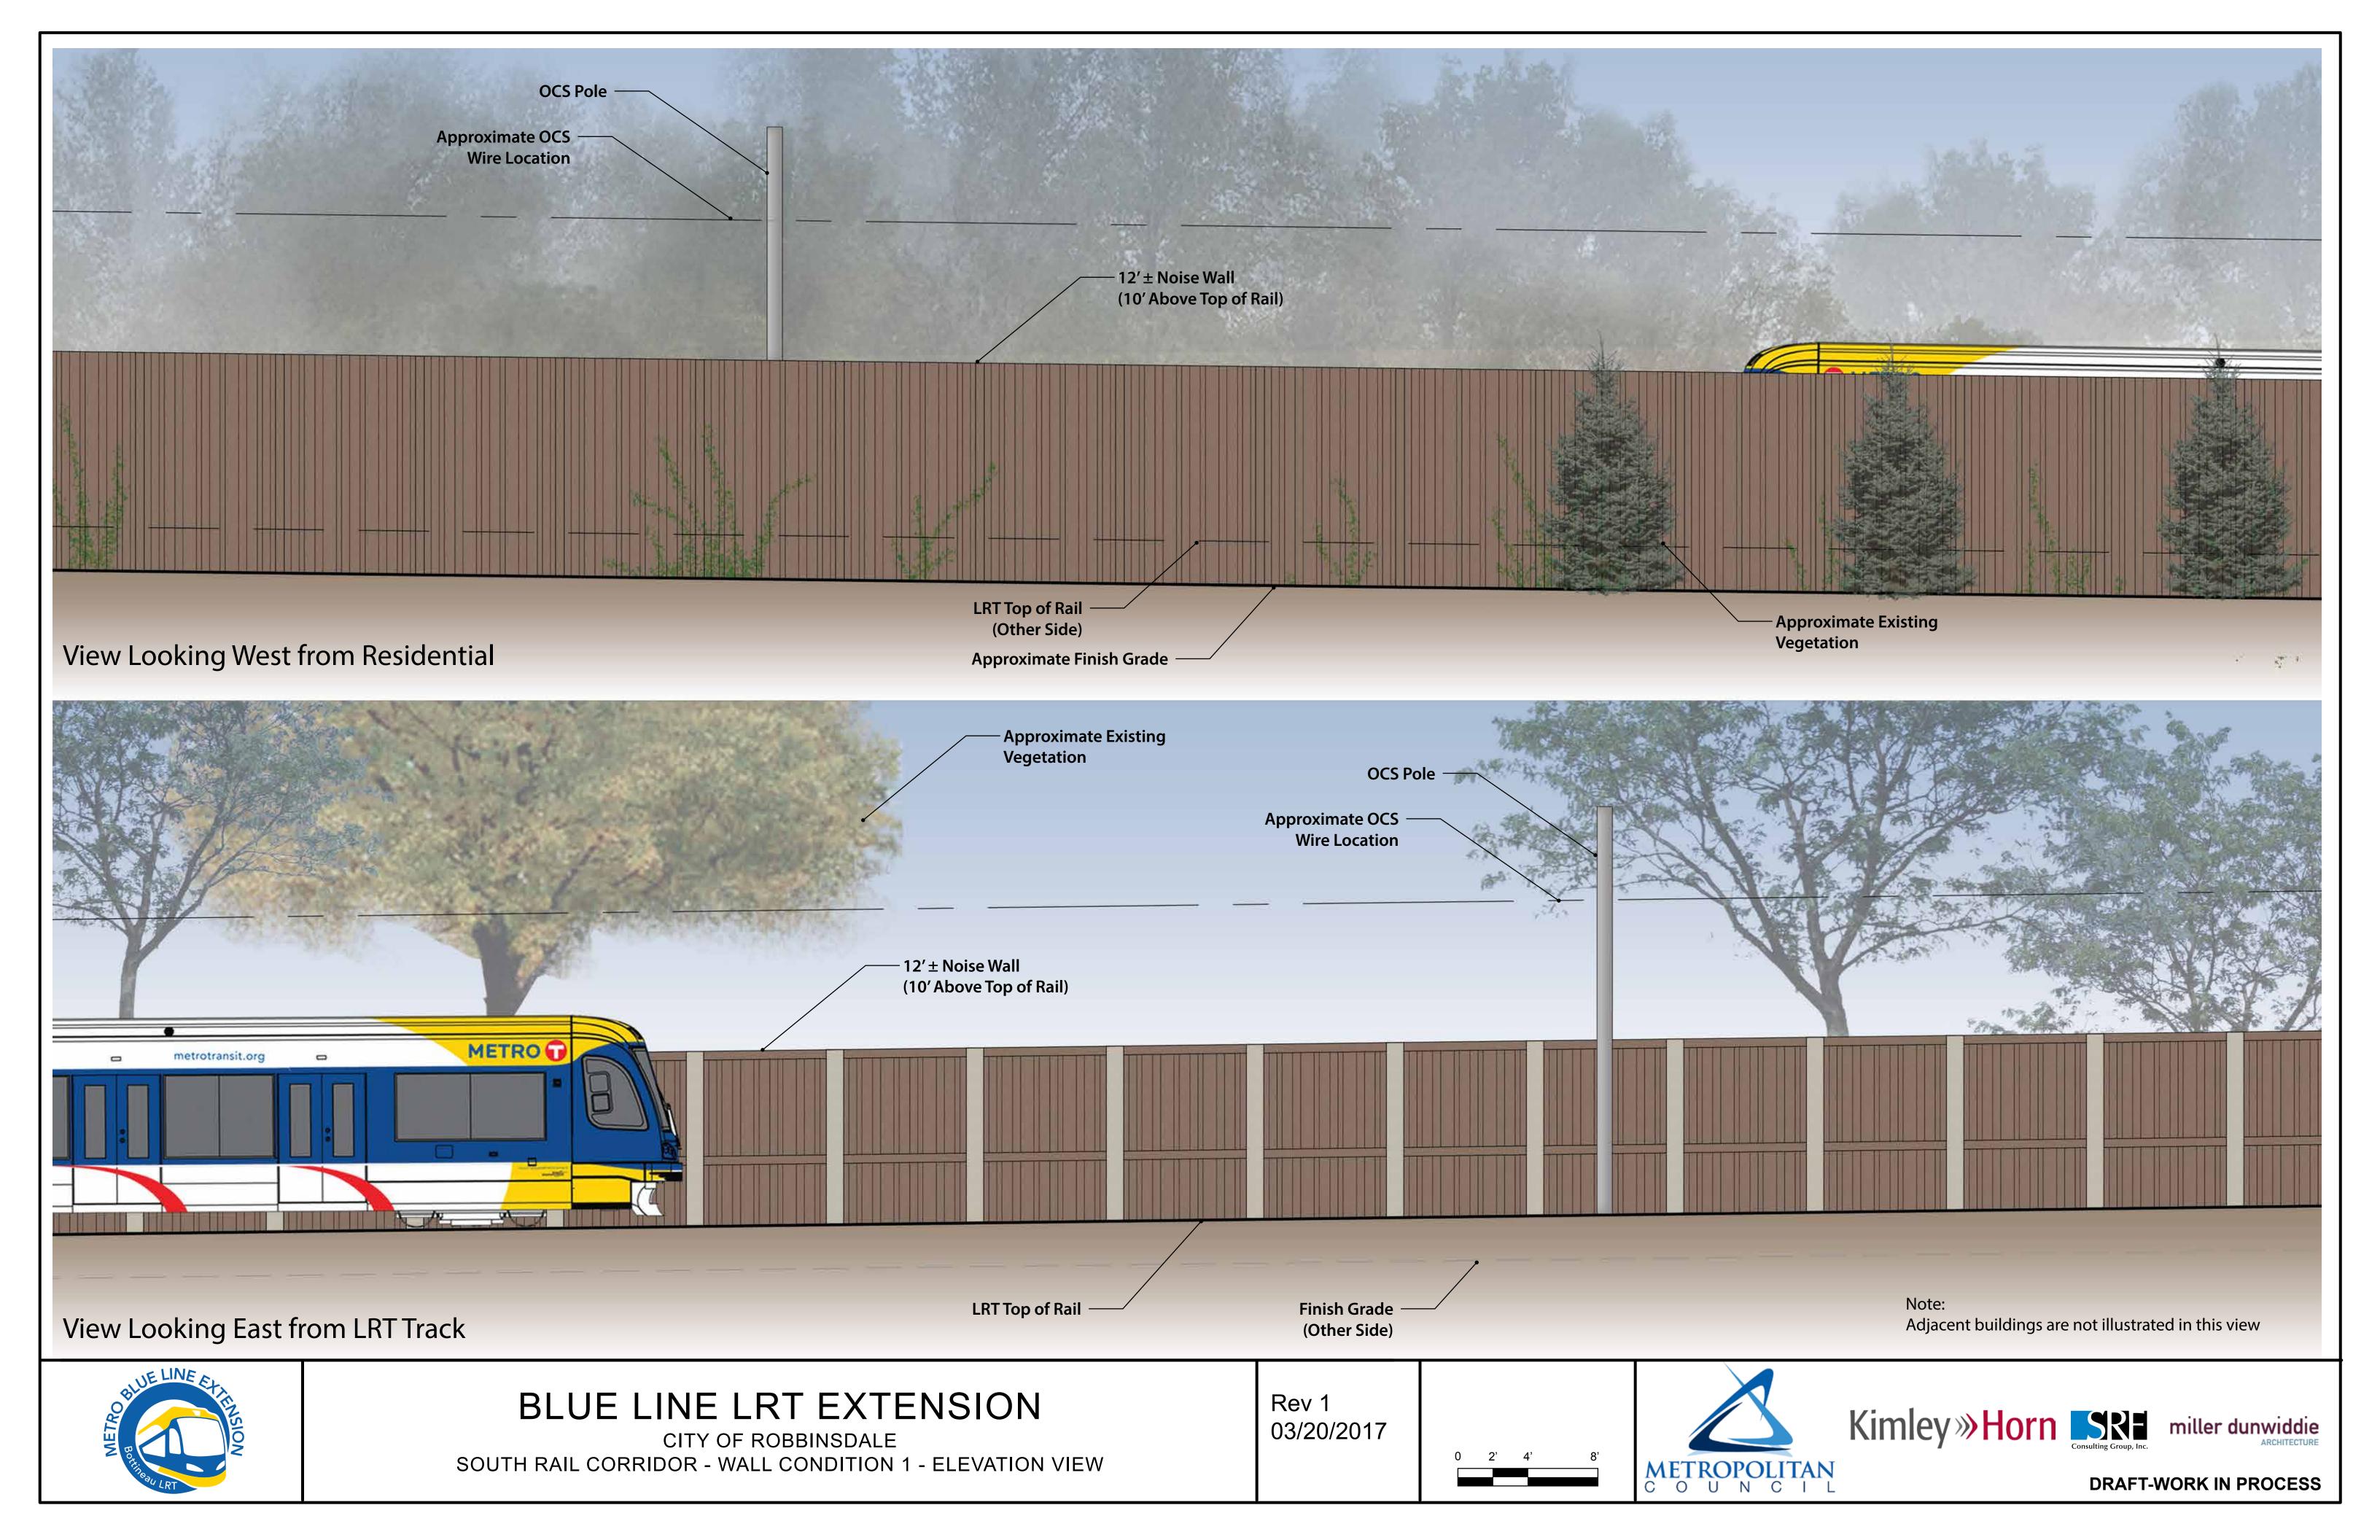

# South Rail Corridor Walls

View from the West Side of the Rail Corridor Looking North

CITY OF ROBBINSDALE SOUTH RAIL CORRIDOR AREA- EXISTING CONDITIONS Rev 0 10/13/2016

CITY OF ROBBINSDALE SOUTH RAIL CORRIDOR - WALL CONDITION 1 - SECTION VIEW

Rev 1 03/20/2017

CITY OF ROBBINSDALE SOUTH CORRIDOR RAIL AREA - WALL OVERVIEW PLAN AND CONTEXT Rev 0 10/13/2016

CITY OF ROBBINSDALE SOUTH CORRIDOR RAIL AREA - WALL OVERVIEW PLAN AND CONTEXT Rev 0 10/13/2016