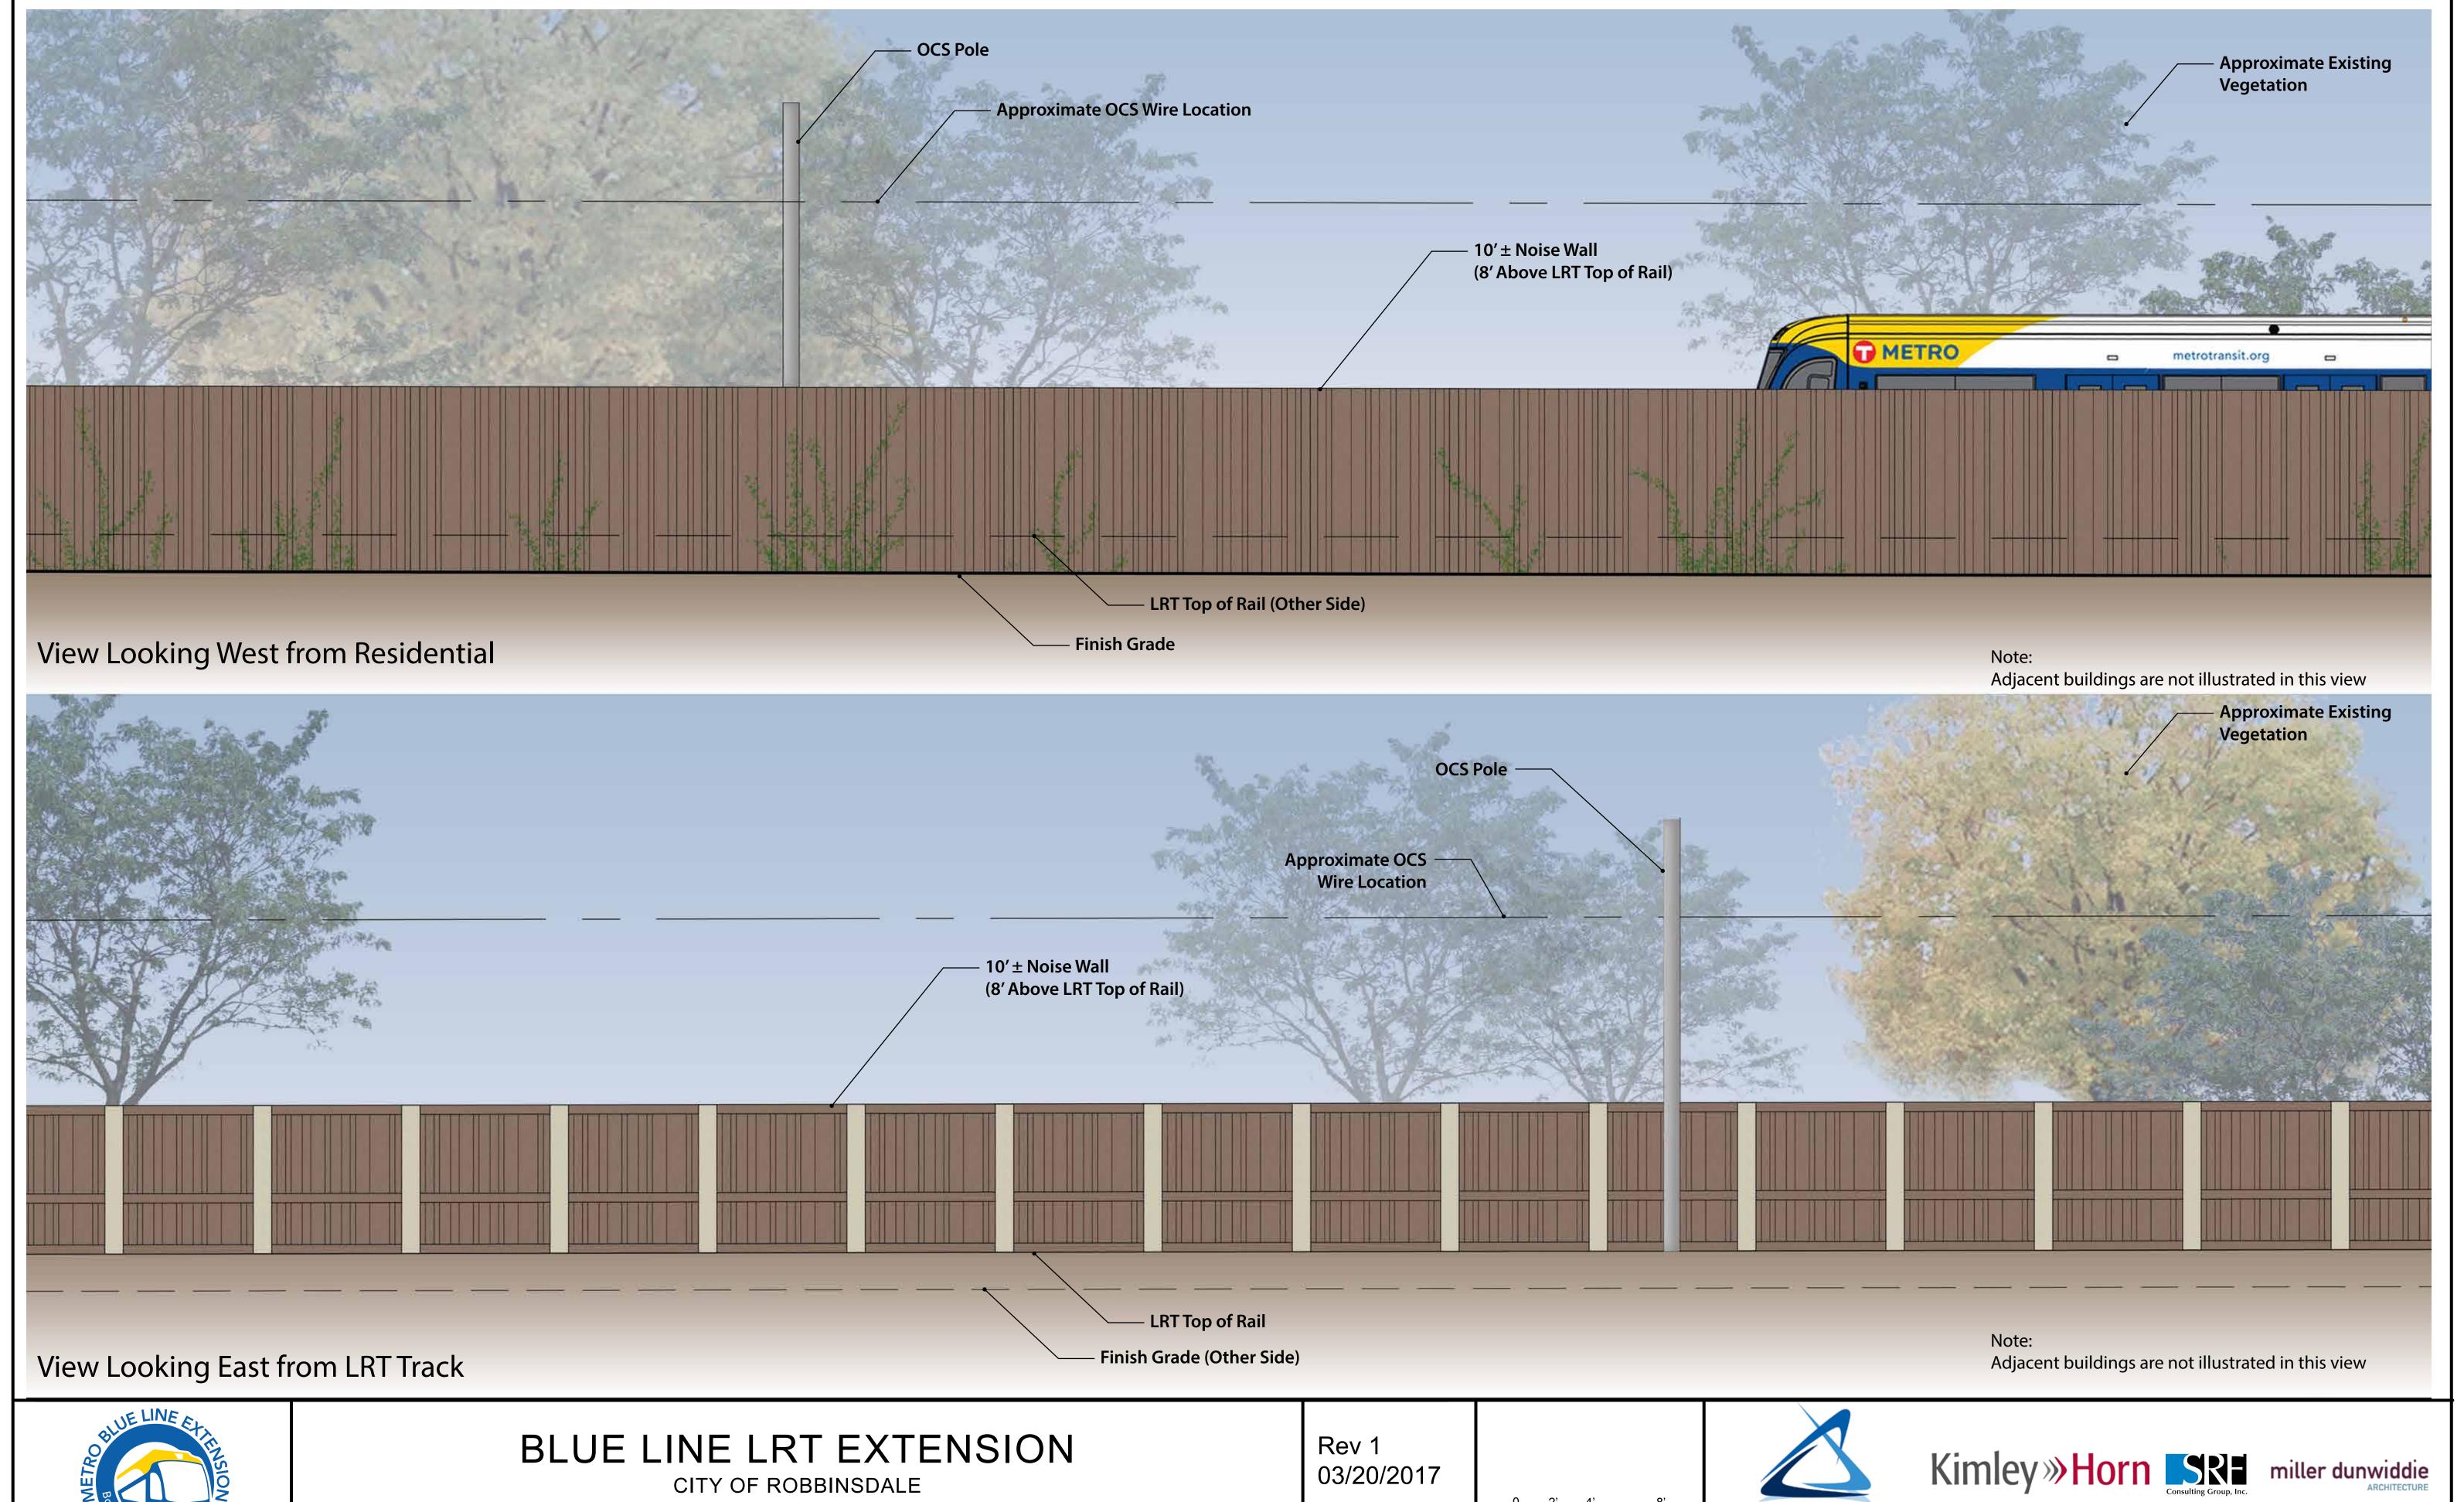

View from East Side of Rail Corridor Looking North

CITY OF ROBBINSDALE SOUTH RAIL CORRIDOR AREA- EXISTING CONDITIONS Rev 0 10/13/2016

CITY OF ROBBINSDALE SOUTH RAIL CORRIDOR - WALL CONDITION 3A - SECTION VIEW

Rev 1 03/20/2017

0 2.67' 5.33'

SOUTH RAIL CORRIDOR - WALL CONDITION 3A EAST- ELEVATION VIEW

CITY OF ROBBINSDALE SOUTH CORRIDOR RAIL AREA - WALL OVERVIEW PLAN AND CONTEXT Rev 0 10/13/2016

Kimley » Horn SRE miller dunwiddie ARCHITECTURE