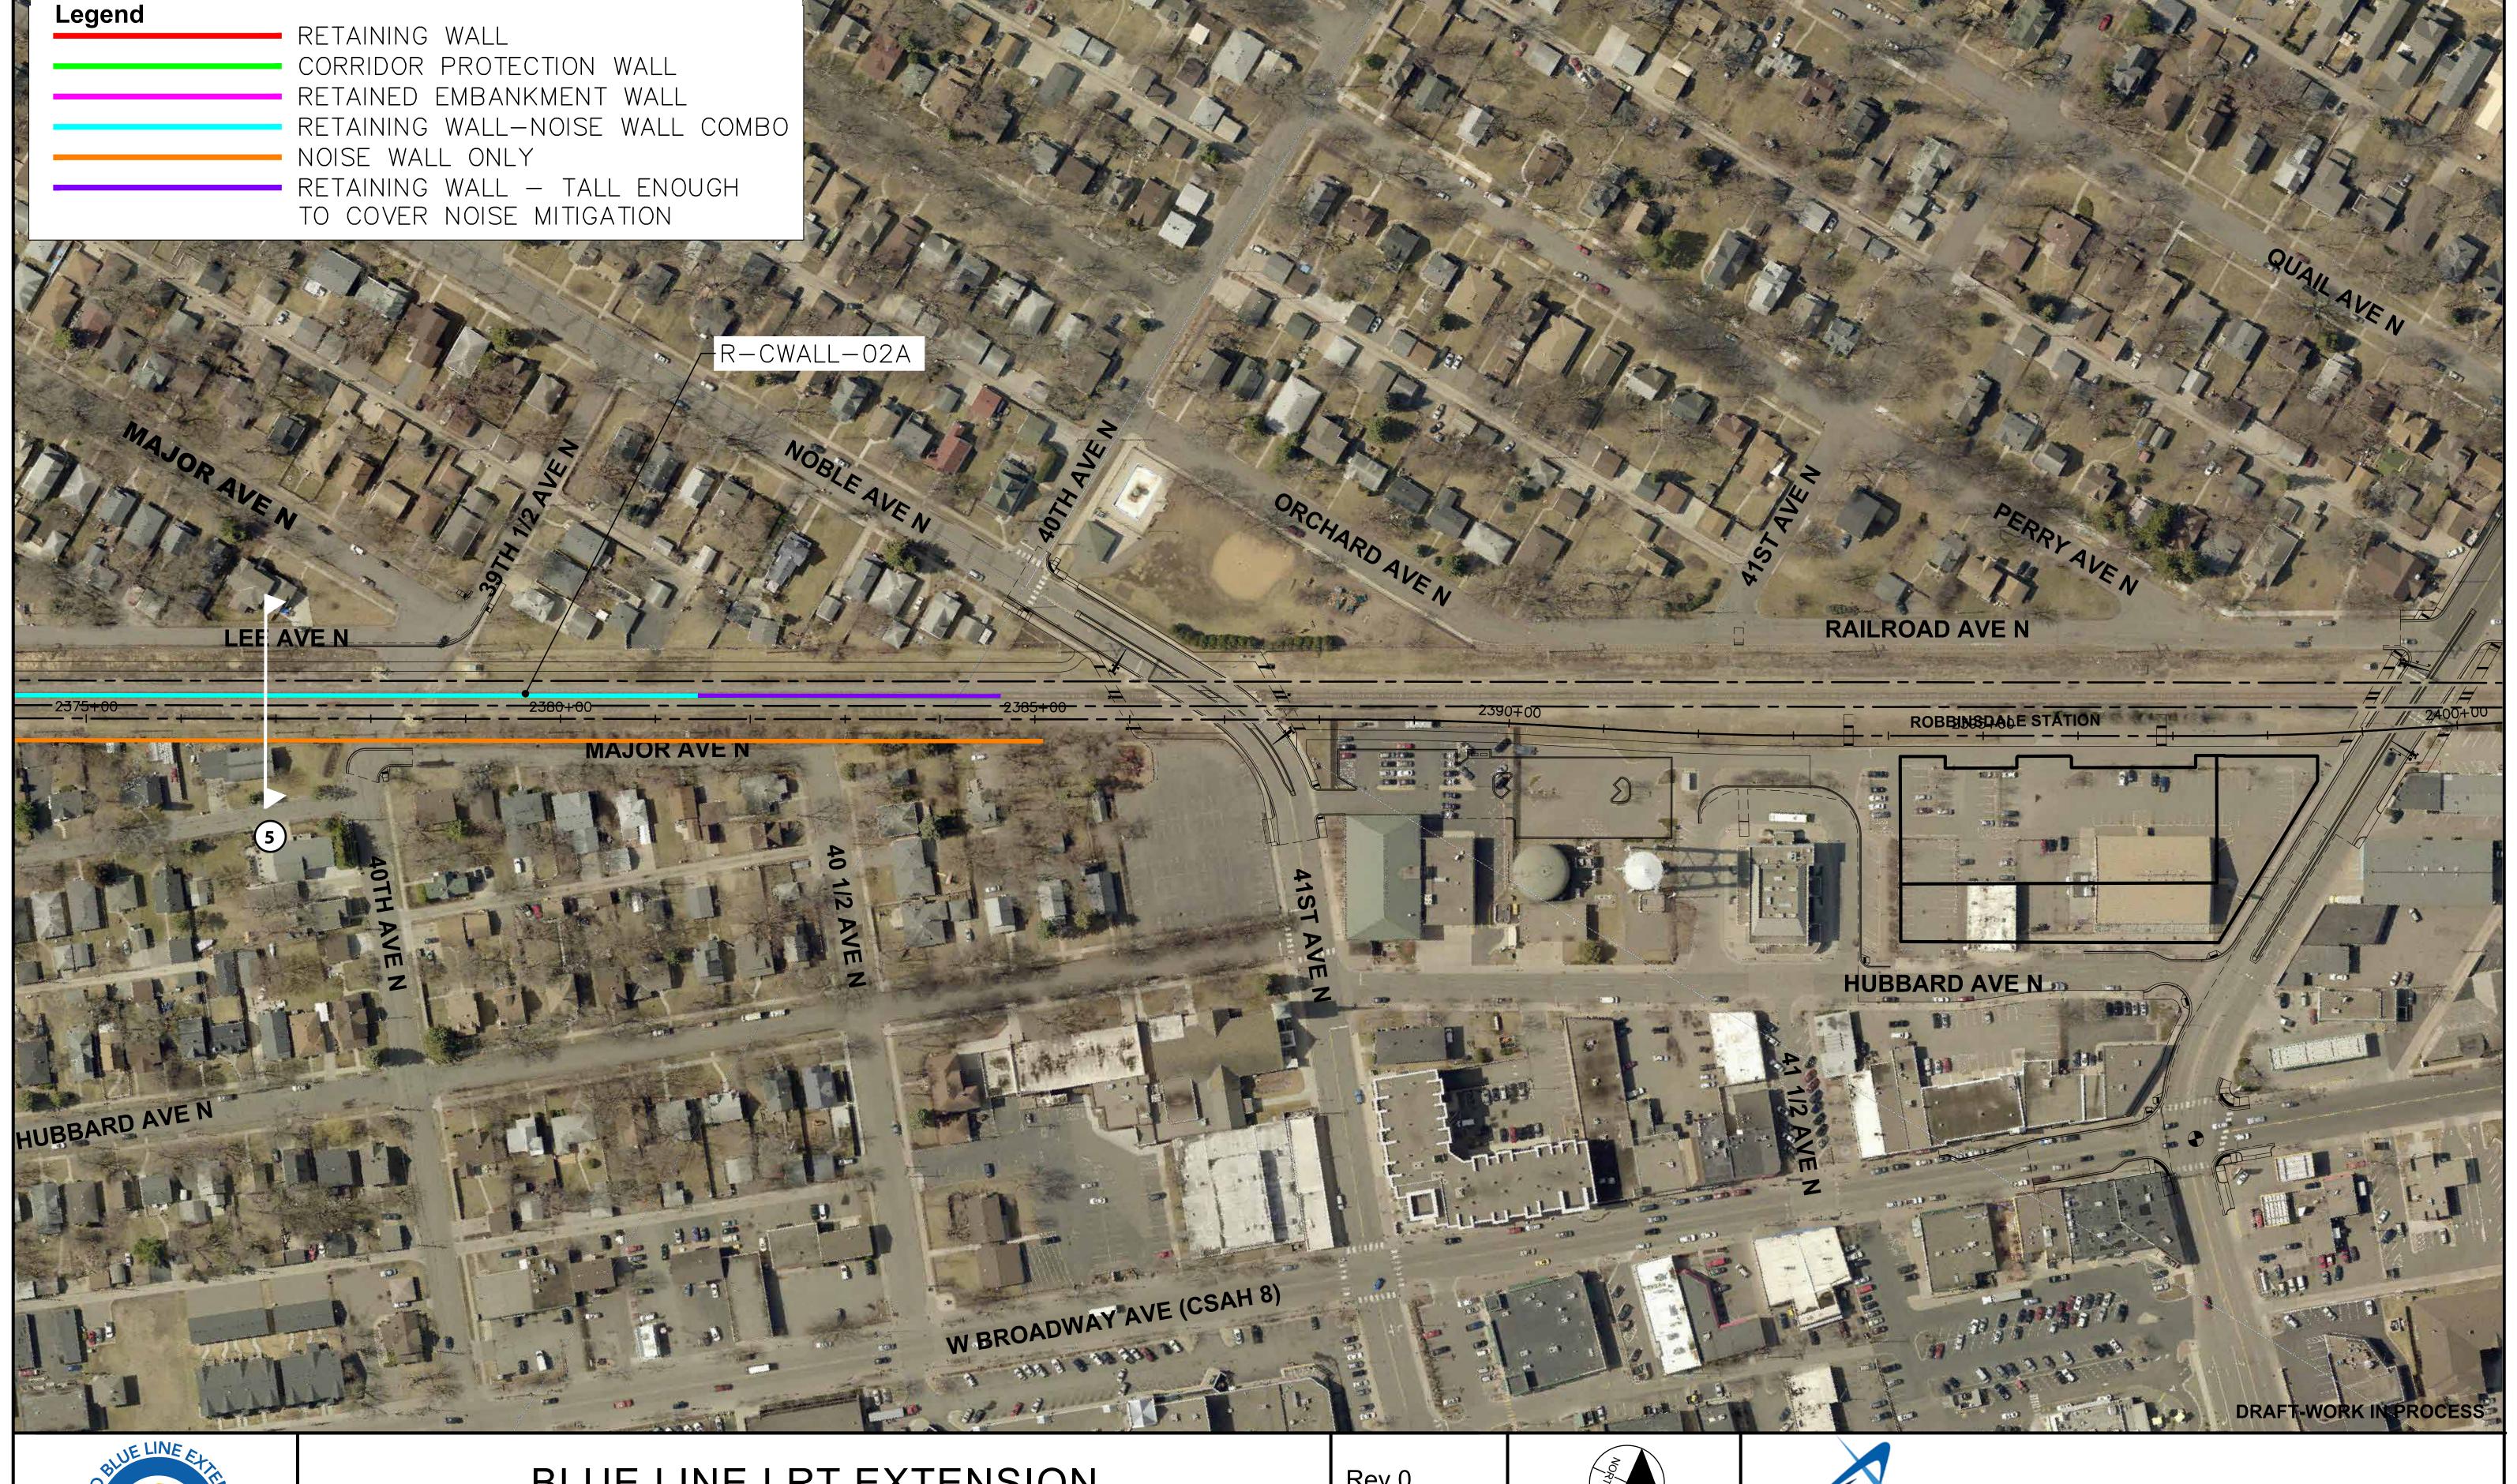

Rev 1 03/20/2017

CITY OF ROBBINSDALE SOUTH CORRIDOR RAIL AREA - WALL OVERVIEW PLAN AND CONTEXT Rev 0 10/13/2016

CITY OF ROBBINSDALE SOUTH CORRIDOR RAIL AREA - WALL OVERVIEW PLAN AND CONTEXT Rev 0 10/13/2016

View from Noble Ave Crossing / West Side of Rail Corridor Looking South

CITY OF ROBBINSDALE SOUTH RAIL CORRIDOR AREA- EXISTING CONDITIONS

CITY OF ROBBINSDALE SOUTH RAIL CORRIDOR - WALL CONDITION 5 - SECTION VIEW 03/20/2017

SOUTH RAIL CORRIDOR - WALL CONDITION 5 - ELEVATION VIEW