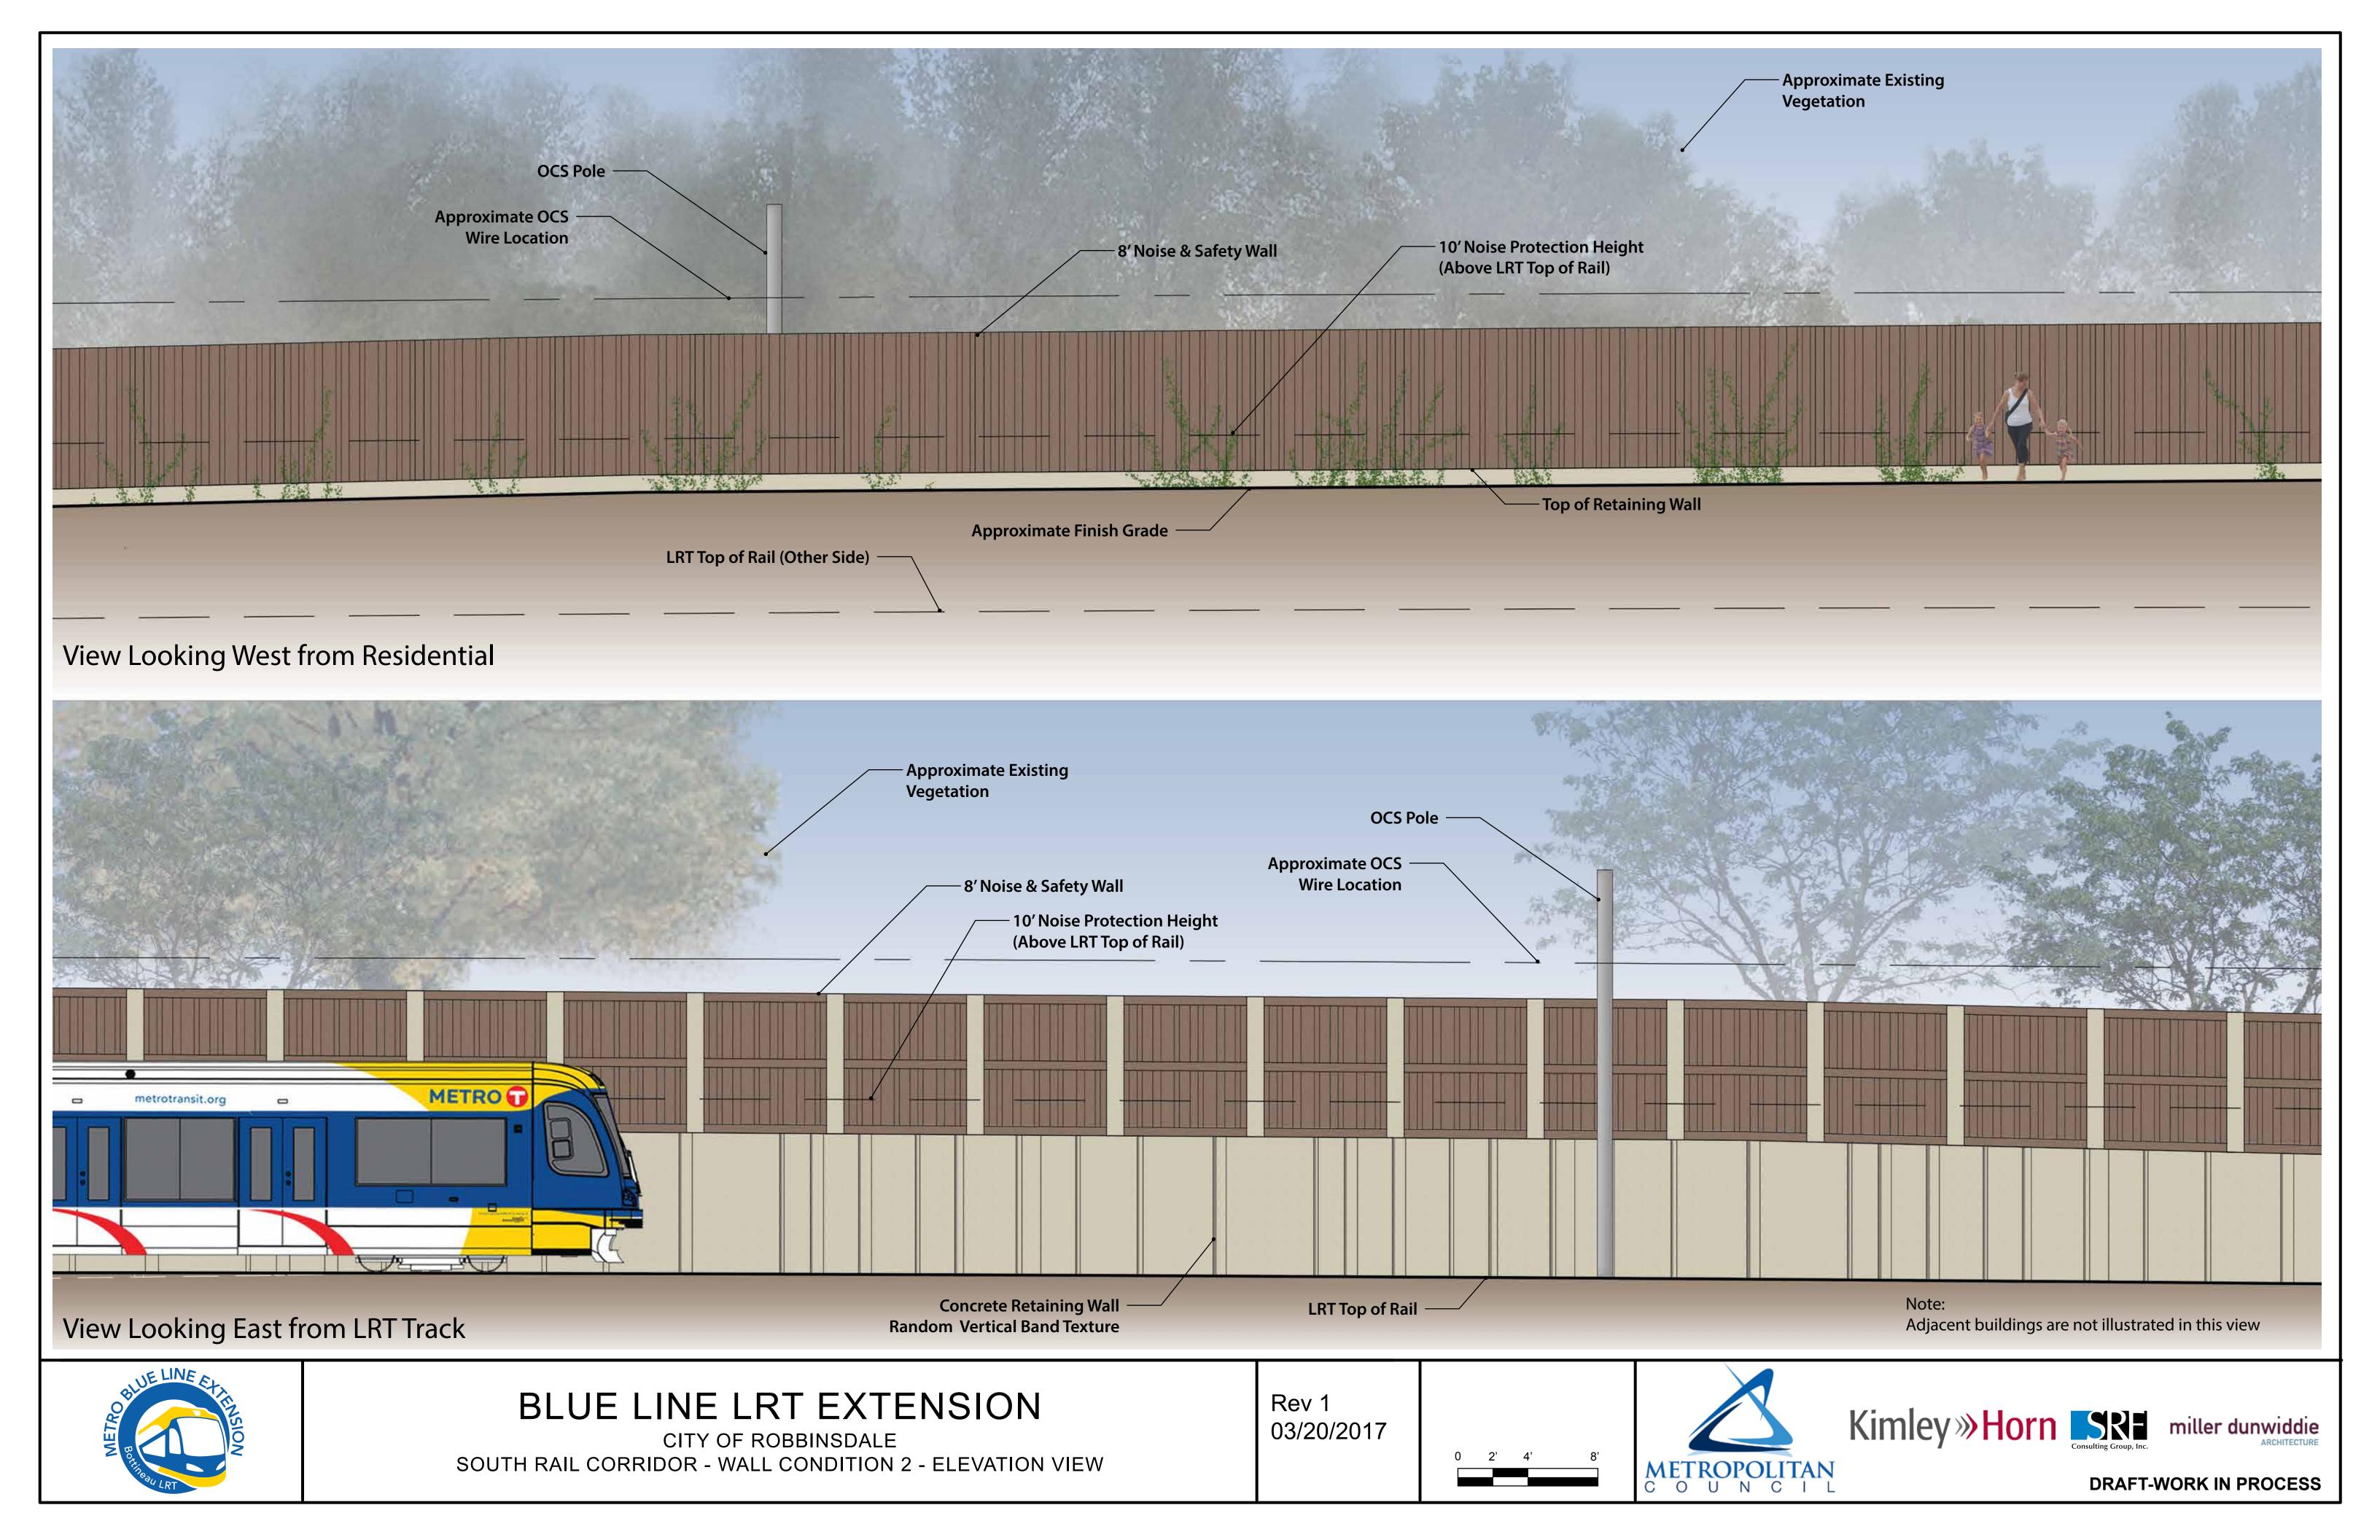

View from the Sochacki Park Trail West of the Rail Corridor Looking North

CITY OF ROBBINSDALE SOUTH RAIL CORRIDOR AREA- EXISTING CONDITIONS

CITY OF ROBBINSDALE SOUTH RAIL CORRIDOR - WALL CONDITION 2 - SECTION VIEW

Rev 1 03/20/2017

View from Indiana Ave. & 34th St. Looking North