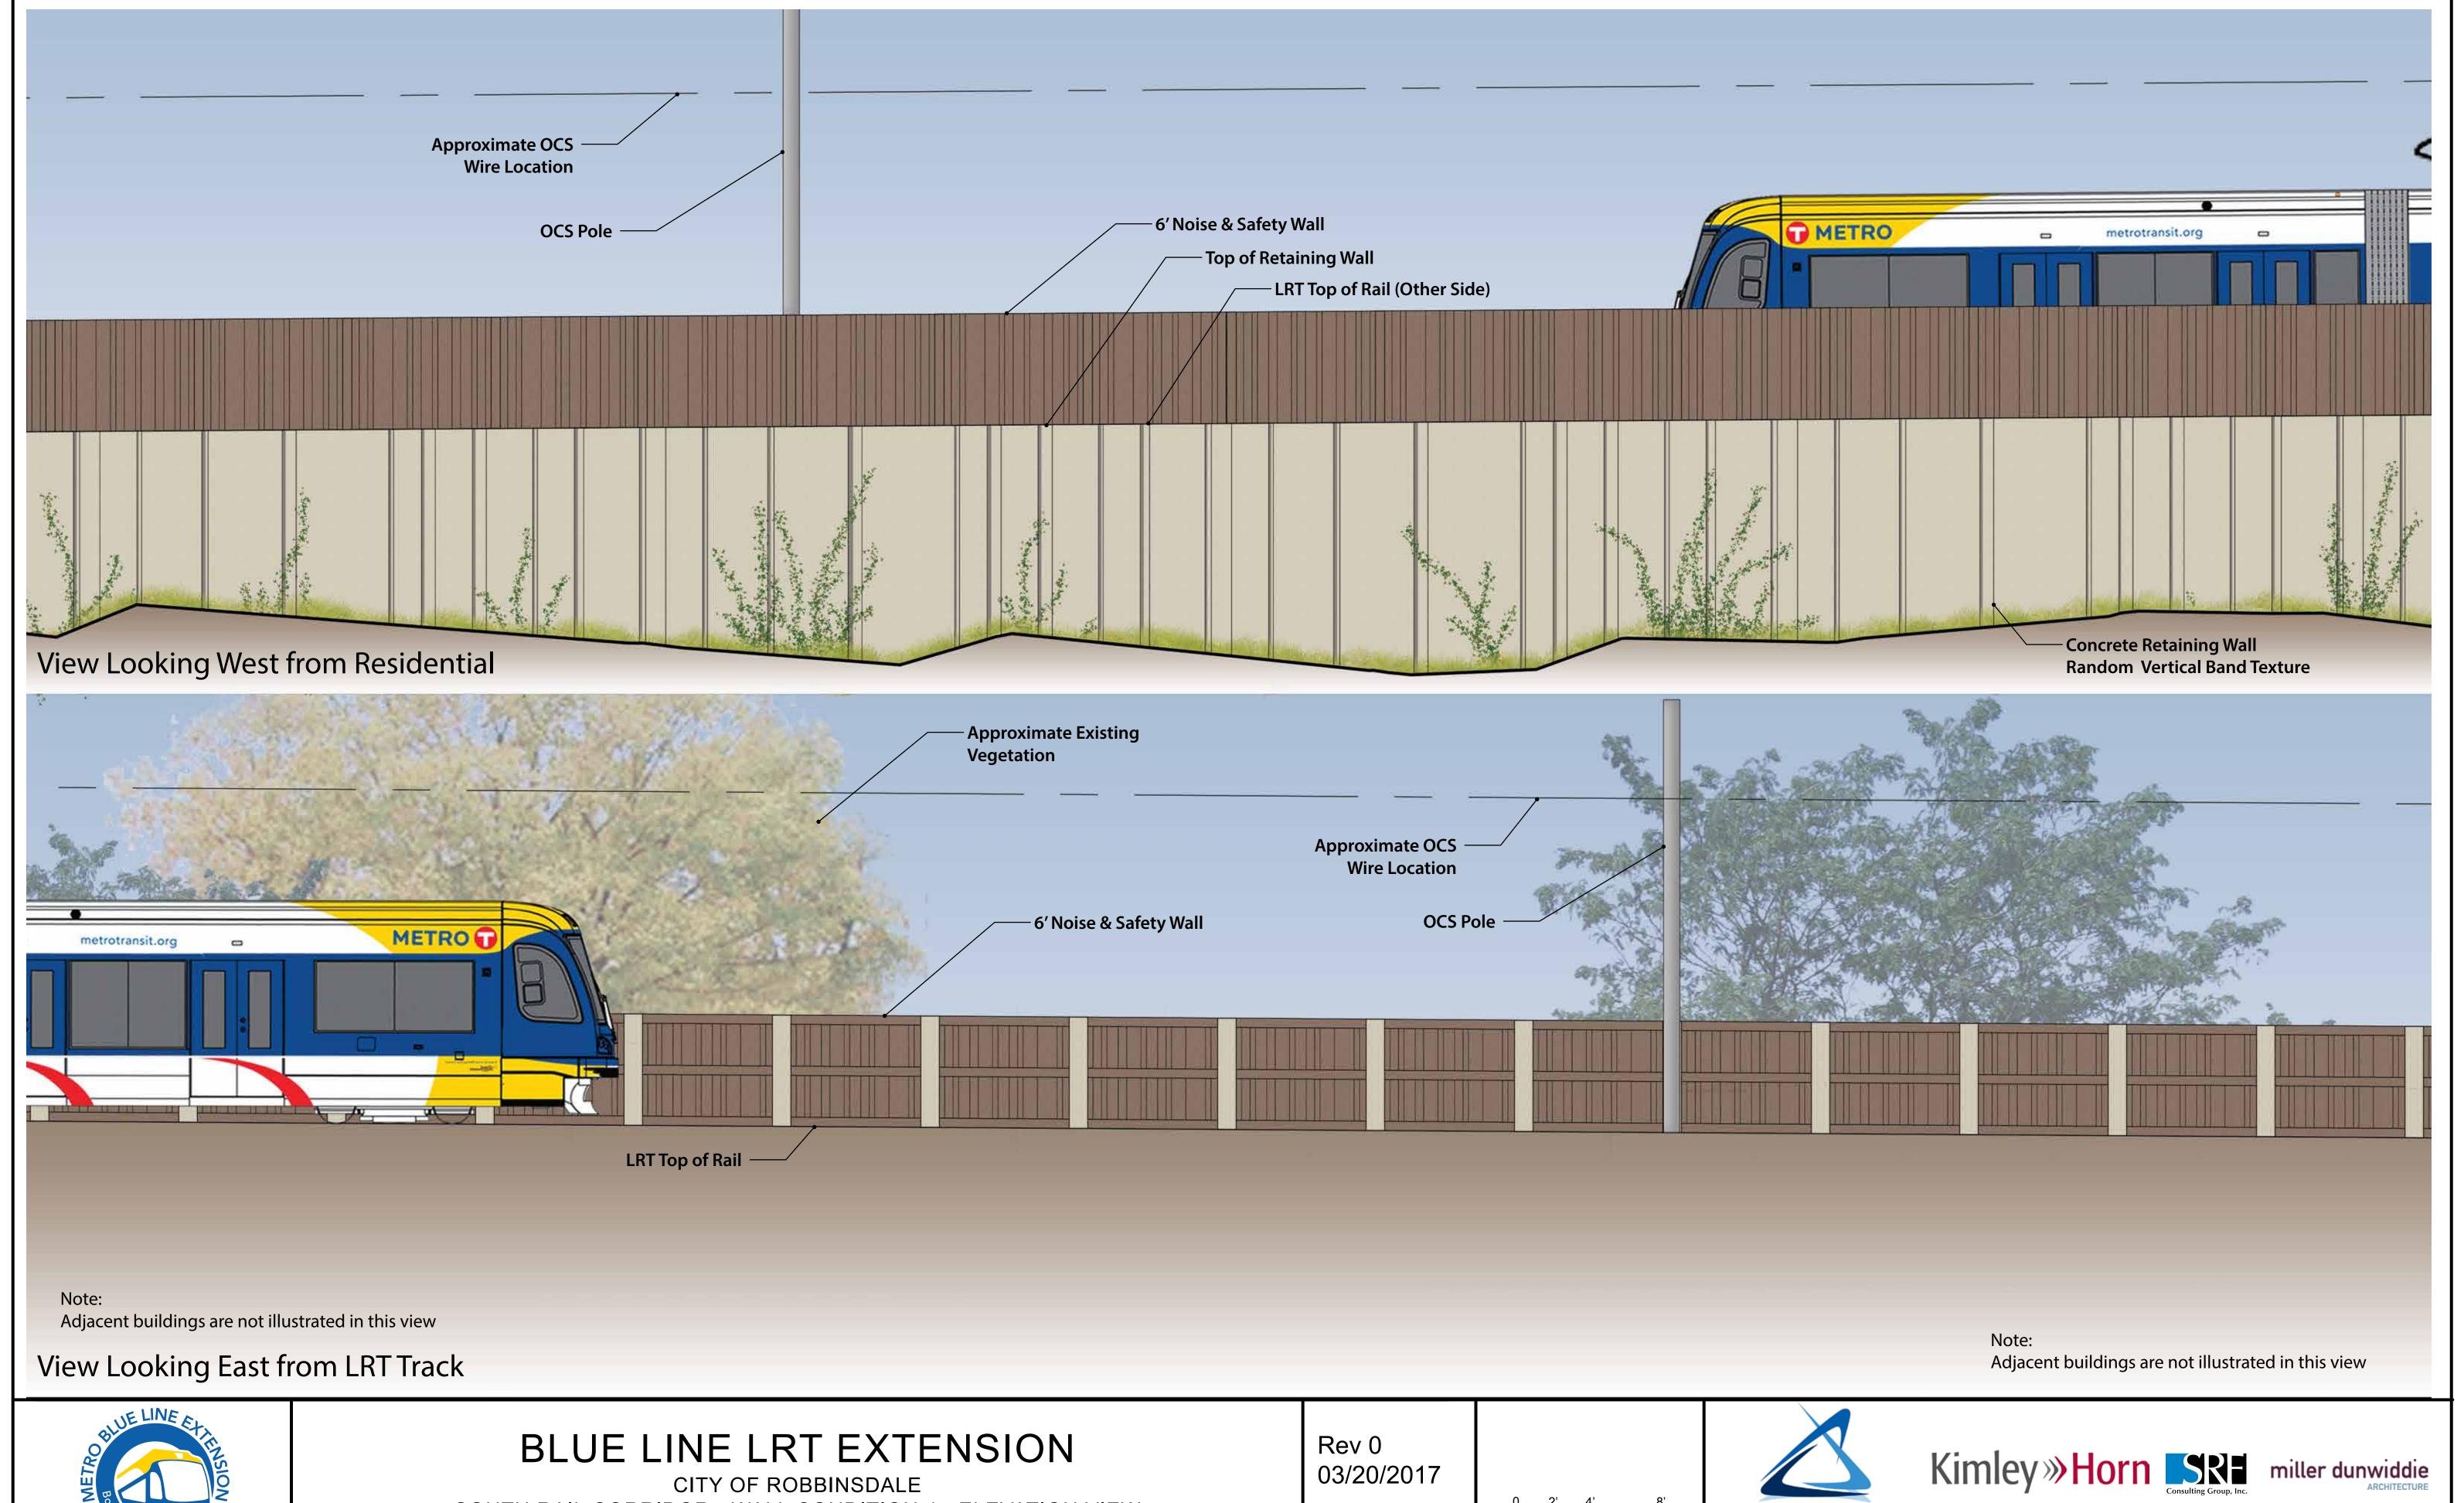

View from East Side of Rail Corridor Looking North

CITY OF ROBBINSDALE SOUTH RAIL CORRIDOR AREA- EXISTING CONDITIONS Rev 0 10/13/2016

CITY OF ROBBINSDALE SOUTH RAIL CORRIDOR - WALL CONDITION 3A - SECTION VIEW

Rev 1 03/20/2017

0 2.67' 5.33'

SOUTH RAIL CORRIDOR - WALL CONDITION 3A EAST- ELEVATION VIEW

CITY OF ROBBINSDALE SOUTH CORRIDOR RAIL AREA - WALL OVERVIEW PLAN AND CONTEXT Rev 0 10/13/2016

Kimley » Horn SRE miller dunwiddie ARCHITECTURE