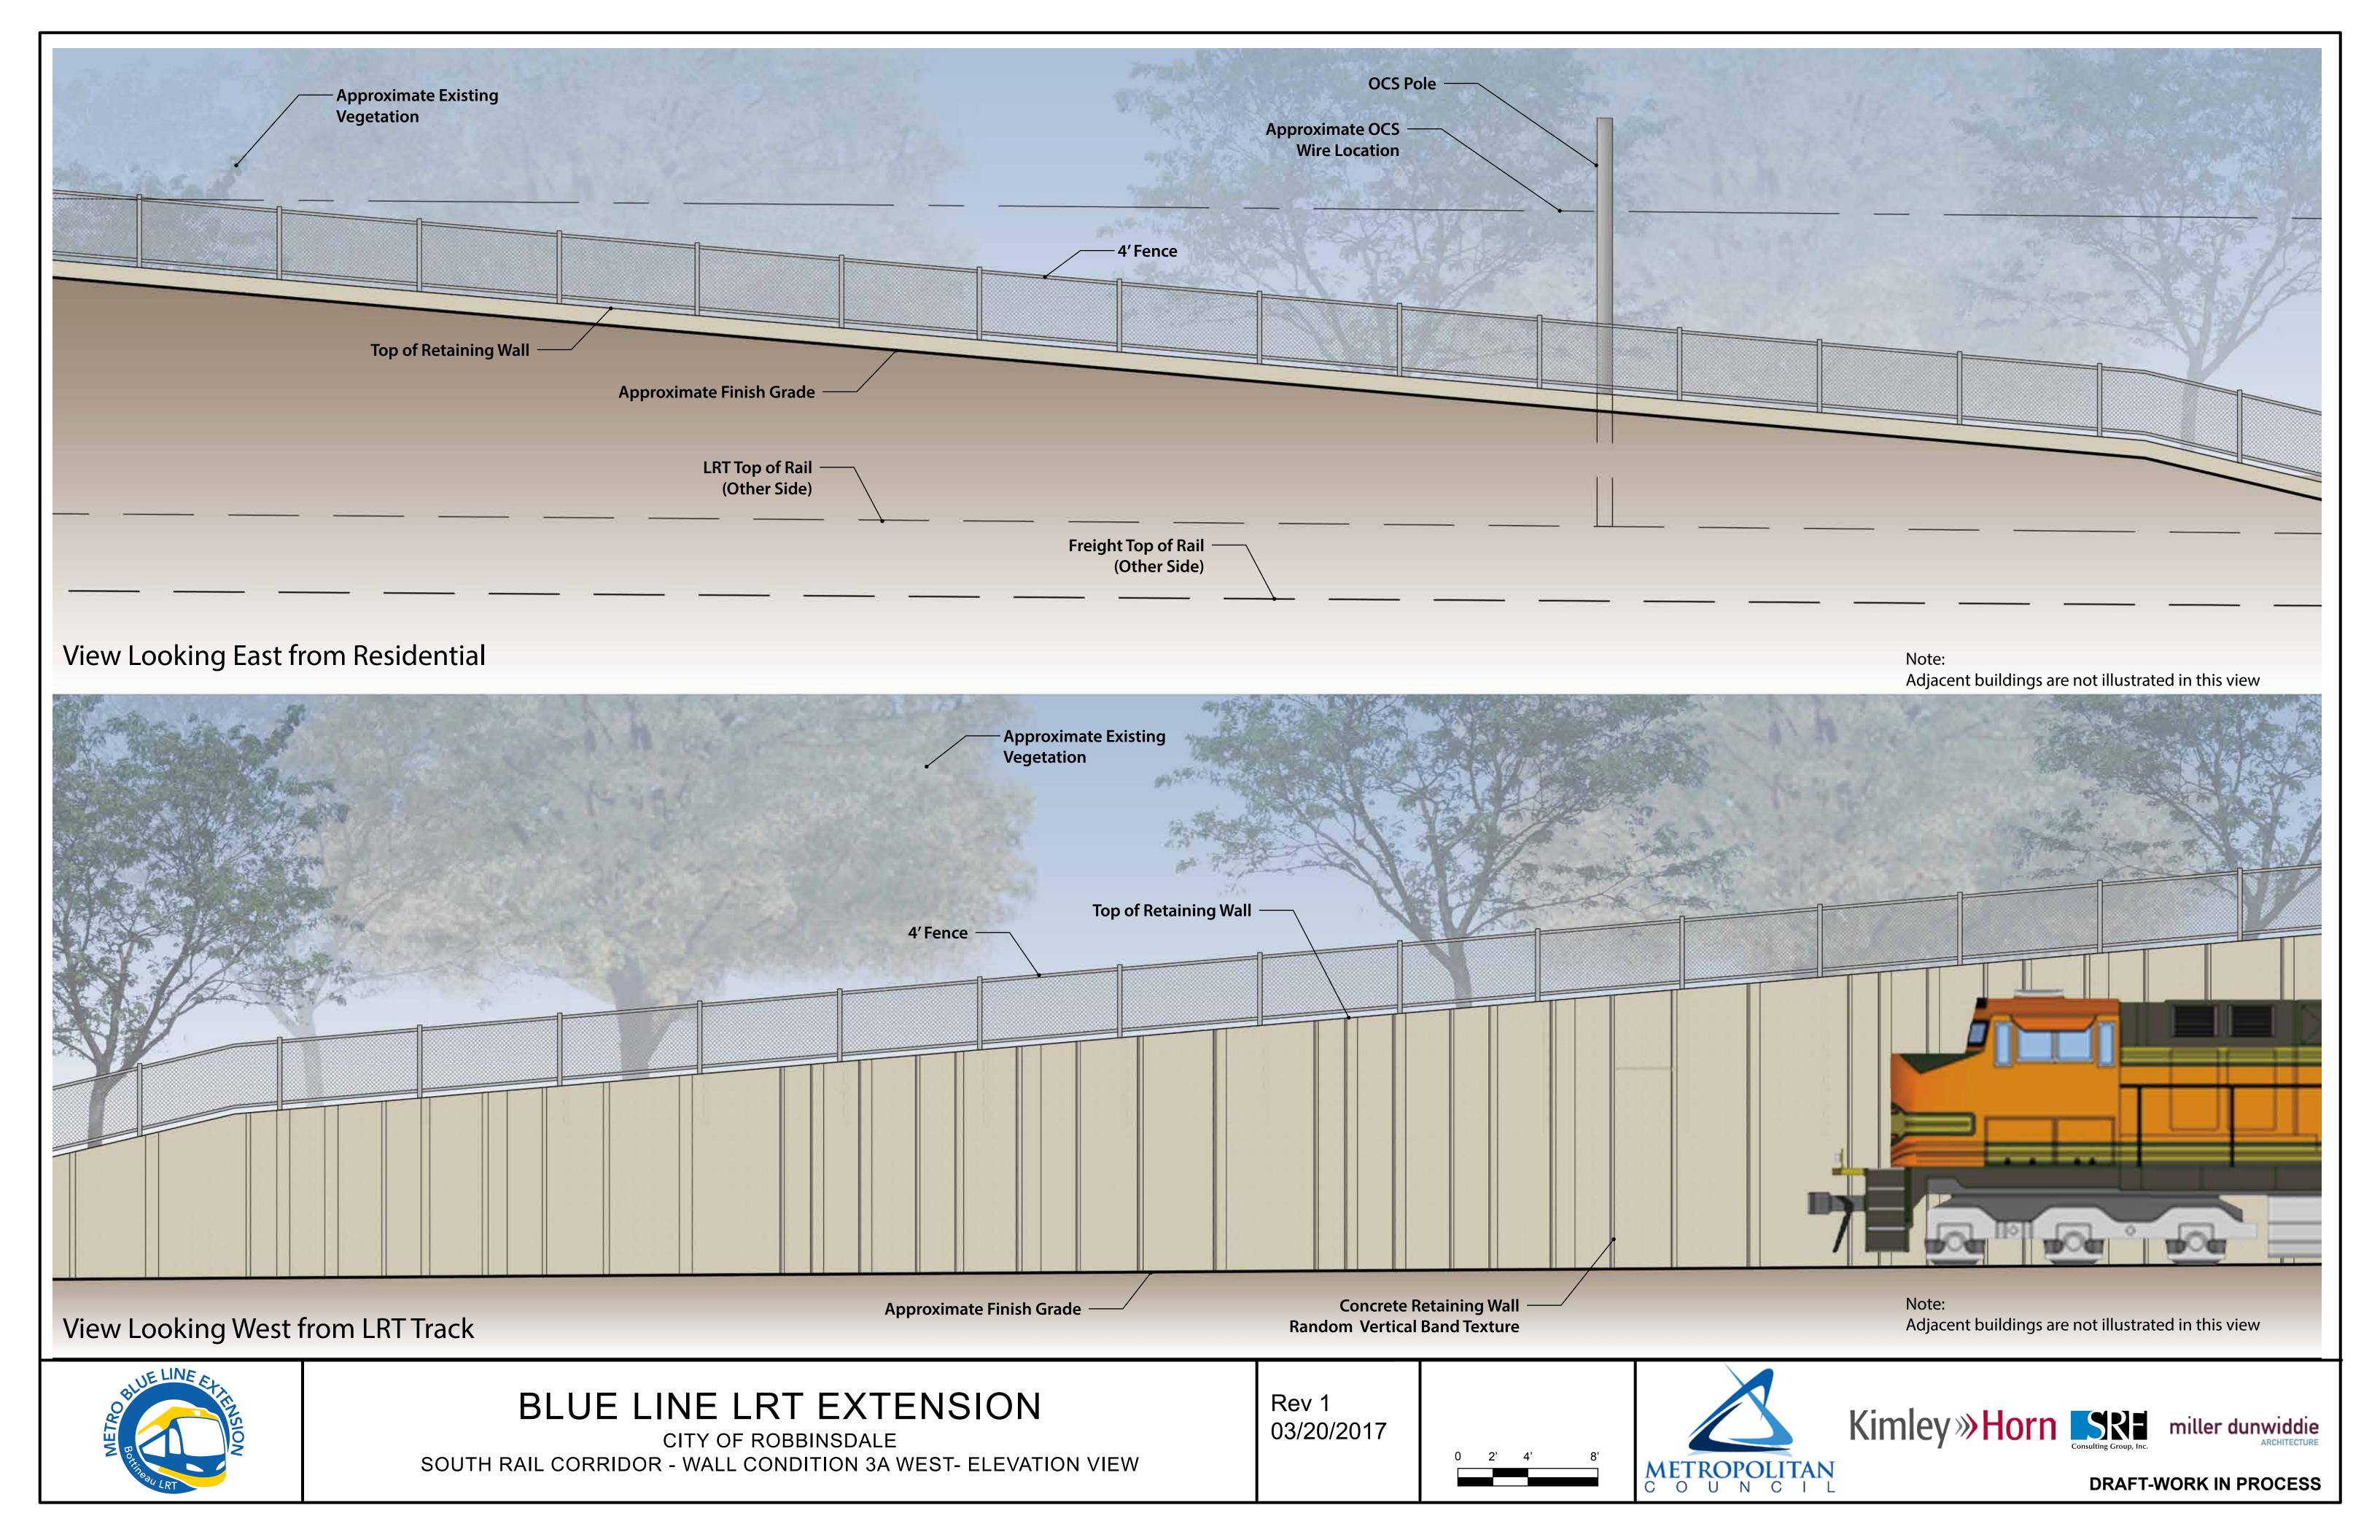

View from East Side of Rail Corridor Looking North

CITY OF ROBBINSDALE SOUTH RAIL CORRIDOR AREA- EXISTING CONDITIONS Rev 0 10/13/2016

CITY OF ROBBINSDALE SOUTH RAIL CORRIDOR - WALL CONDITION 3A - SECTION VIEW

Rev 1 03/20/2017

0 2.67' 5.33'

SOUTH RAIL CORRIDOR - WALL CONDITION 3A EAST- ELEVATION VIEW

CITY OF ROBBINSDALE SOUTH CORRIDOR RAIL AREA - WALL OVERVIEW PLAN AND CONTEXT Rev 0 10/13/2016

Kimley » Horn SRE miller dunwiddie ARCHITECTURE