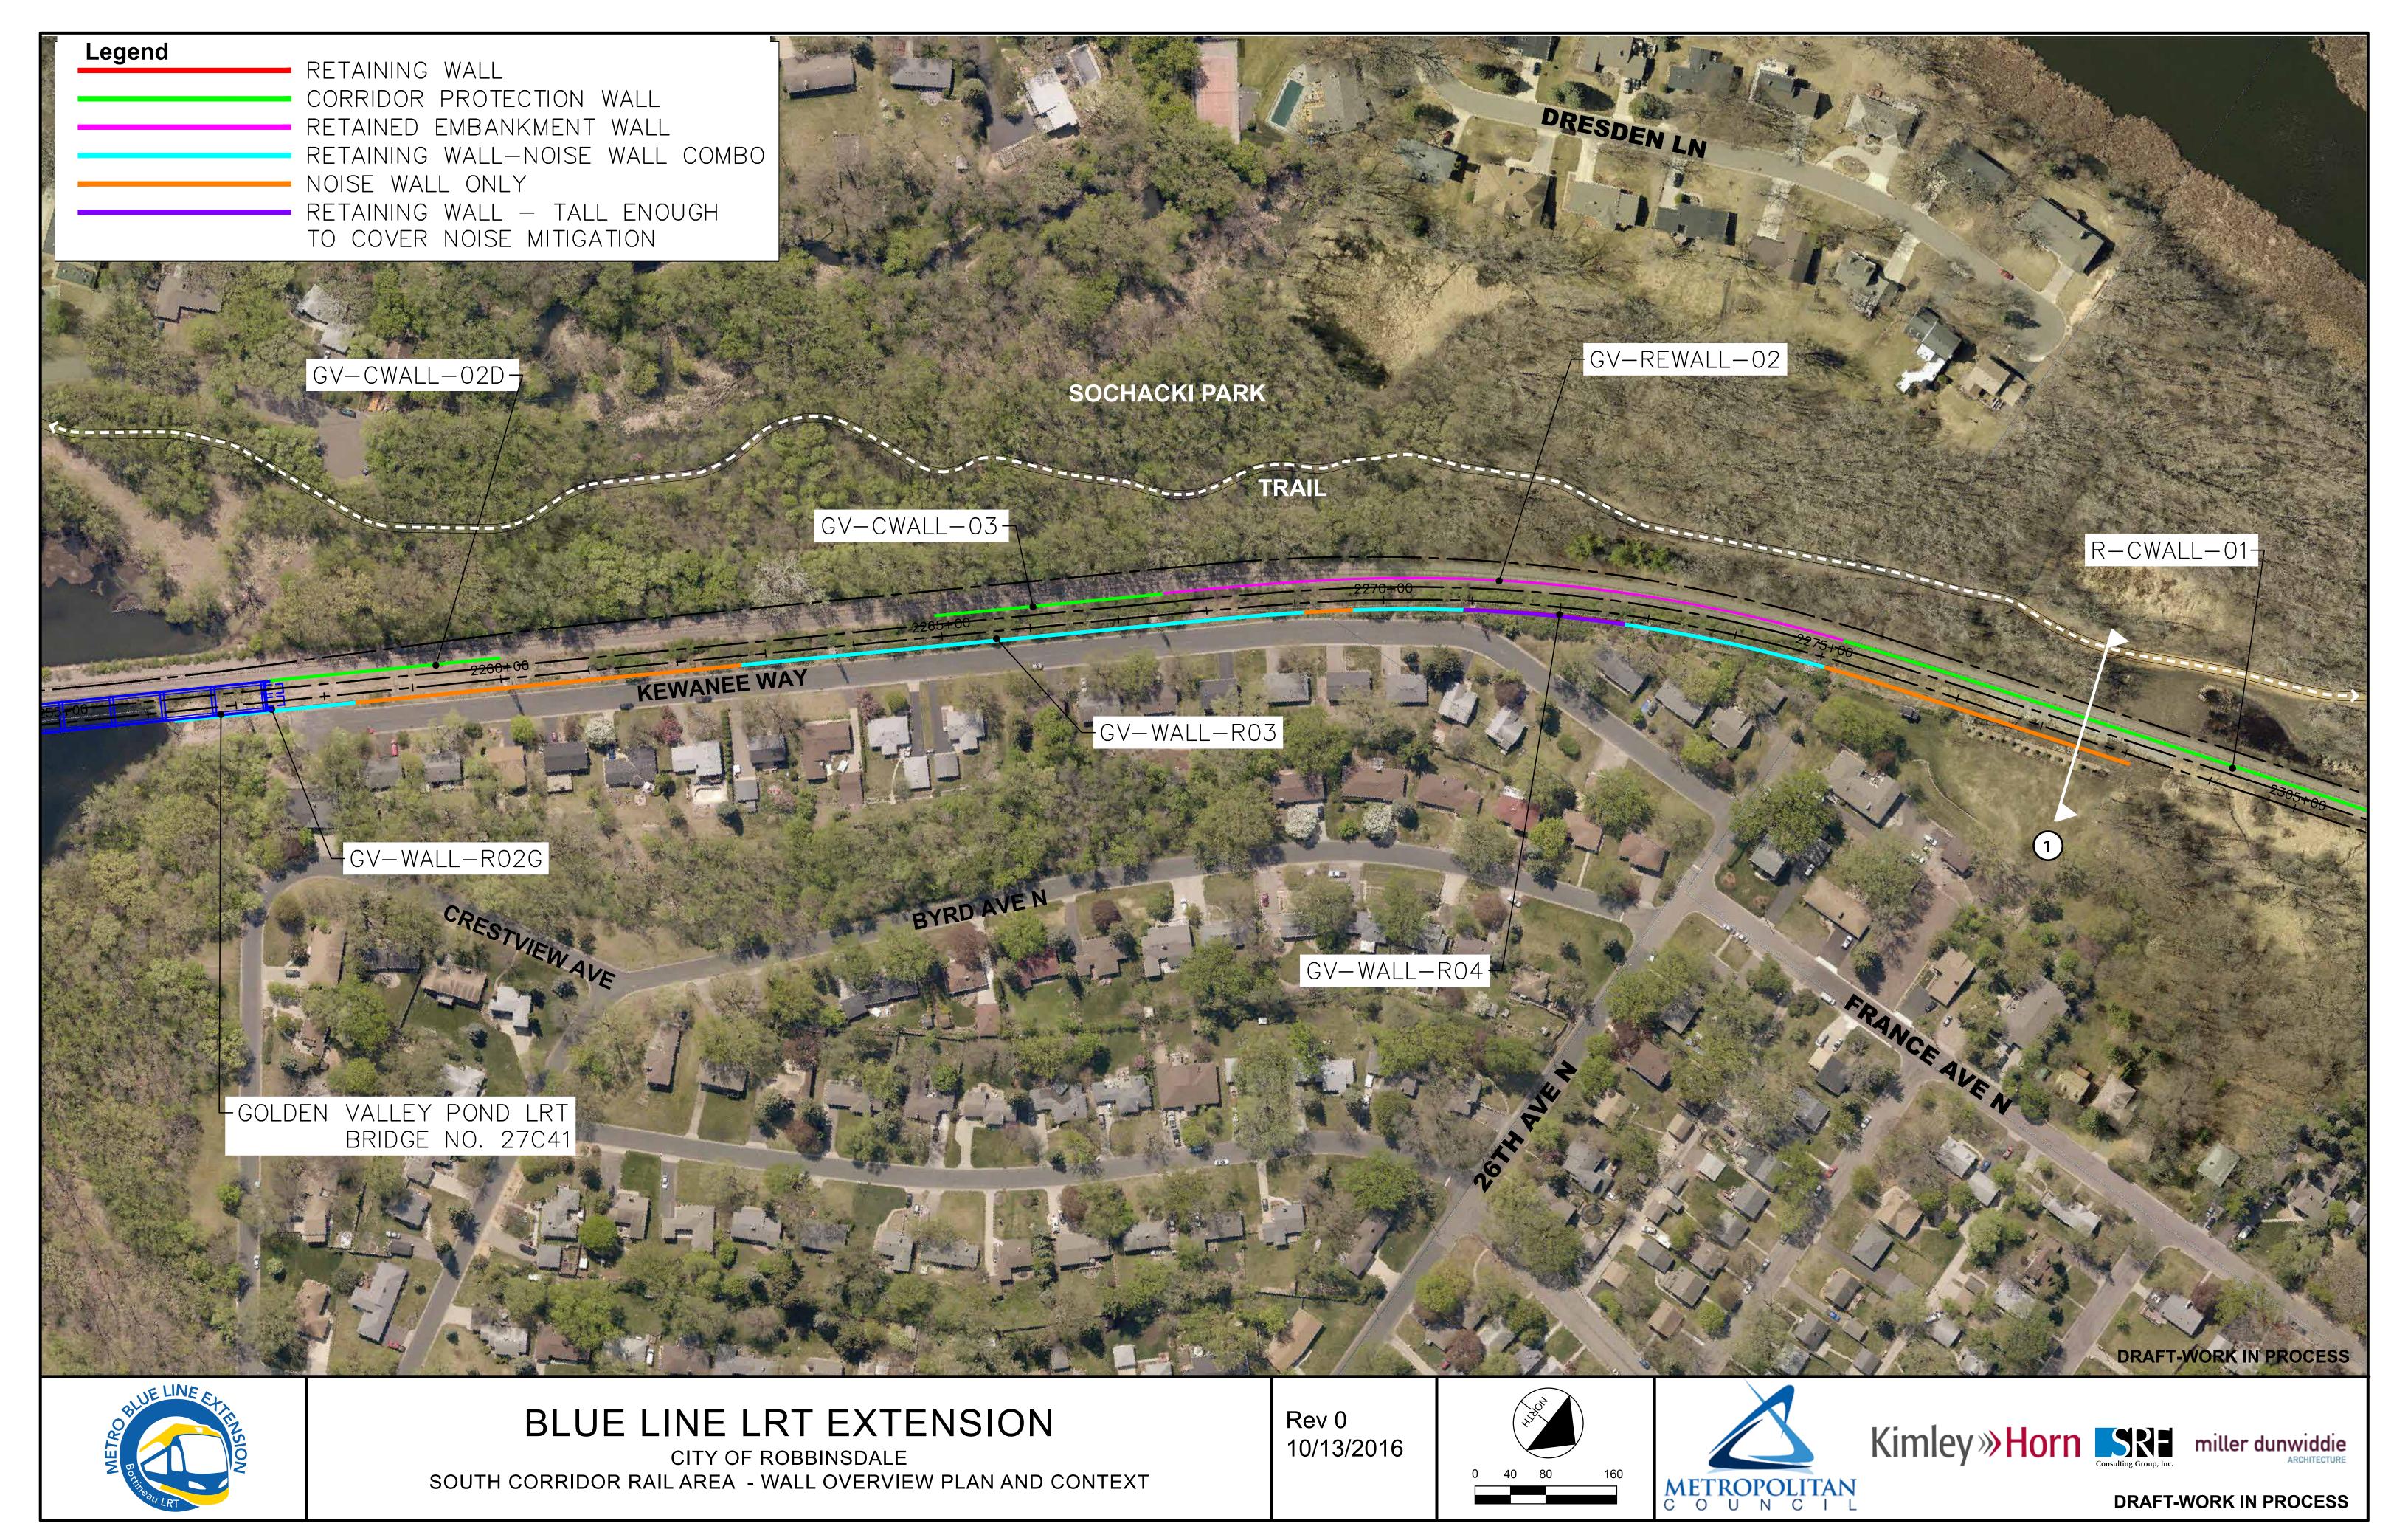

Rev 1 03/20/2017

CITY OF ROBBINSDALE SOUTH CORRIDOR RAIL AREA - WALL OVERVIEW PLAN AND CONTEXT Rev 0 10/13/2016

CITY OF ROBBINSDALE SOUTH CORRIDOR RAIL AREA - WALL OVERVIEW PLAN AND CONTEXT Rev 0 10/13/2016