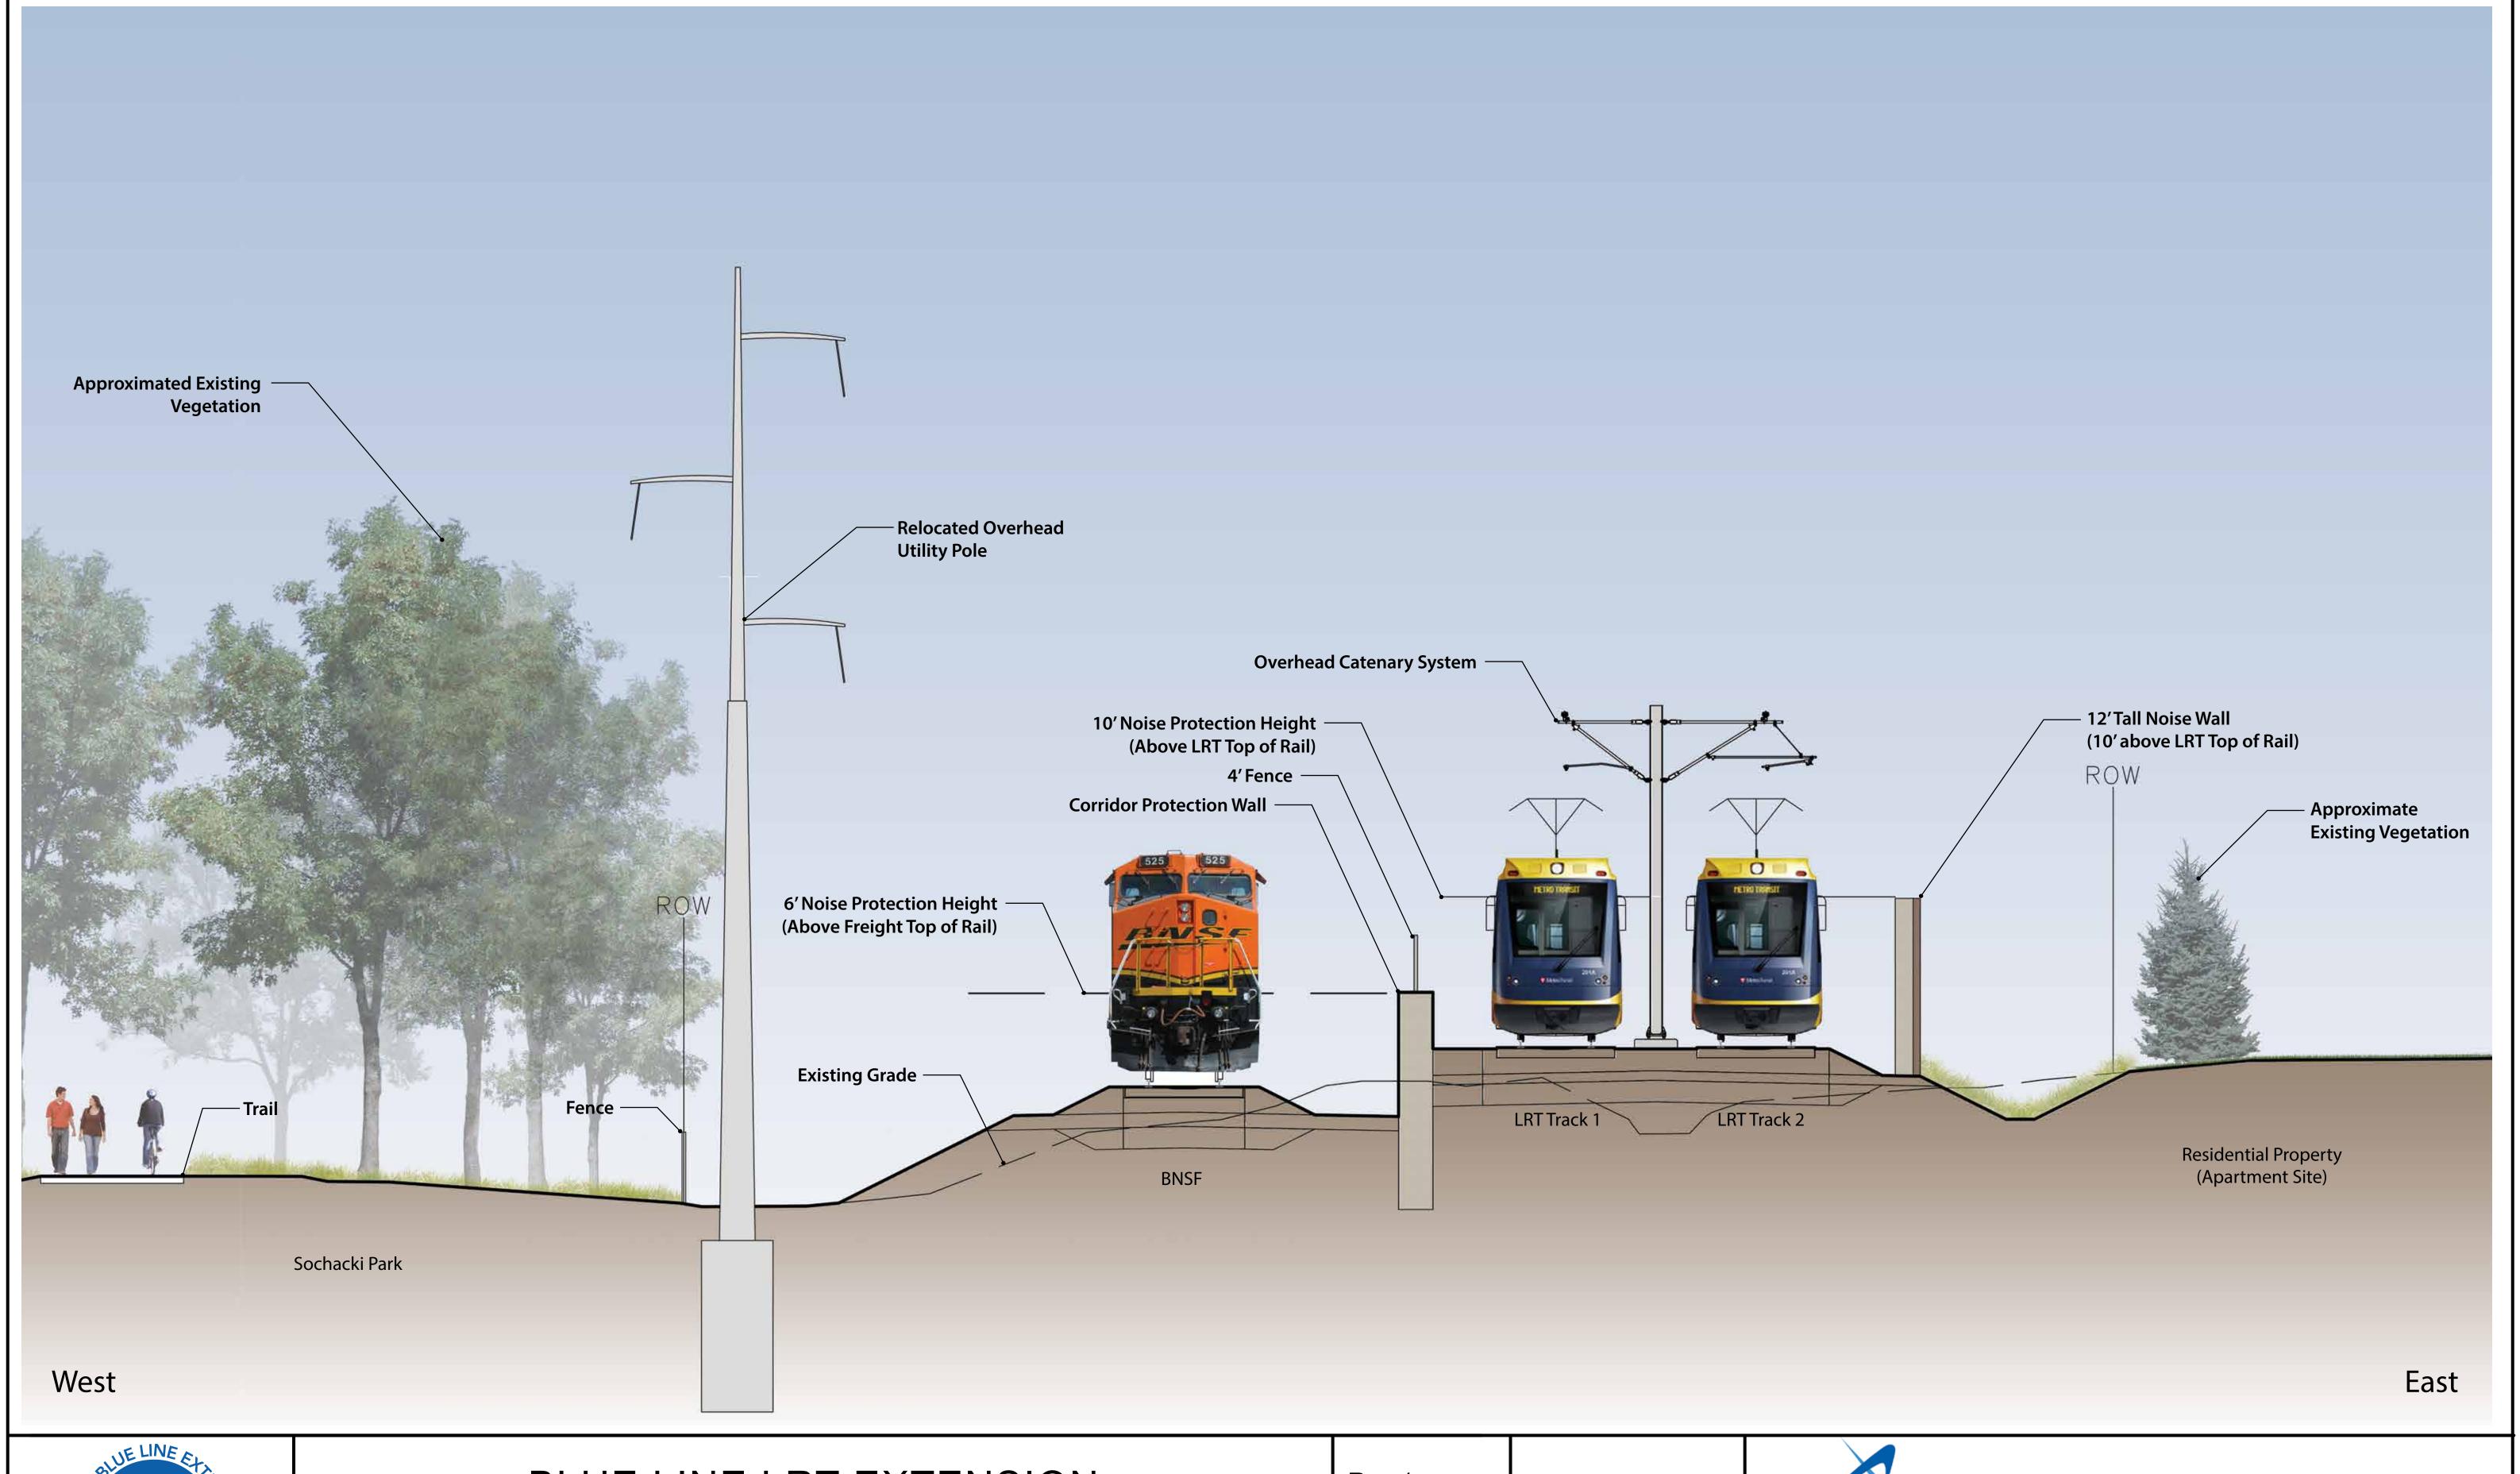

# South Rail Corridor Walls

View from the West Side of the Rail Corridor Looking North

CITY OF ROBBINSDALE SOUTH RAIL CORRIDOR AREA- EXISTING CONDITIONS Rev 0 10/13/2016

CITY OF ROBBINSDALE SOUTH RAIL CORRIDOR - WALL CONDITION 1 - SECTION VIEW

Rev 1 03/20/2017

CITY OF ROBBINSDALE SOUTH CORRIDOR RAIL AREA - WALL OVERVIEW PLAN AND CONTEXT Rev 0 10/13/2016

CITY OF ROBBINSDALE SOUTH CORRIDOR RAIL AREA - WALL OVERVIEW PLAN AND CONTEXT Rev 0 10/13/2016

View from the Sochacki Park Trail West of the Rail Corridor Looking North

CITY OF ROBBINSDALE SOUTH RAIL CORRIDOR AREA- EXISTING CONDITIONS

CITY OF ROBBINSDALE SOUTH RAIL CORRIDOR - WALL CONDITION 2 - SECTION VIEW