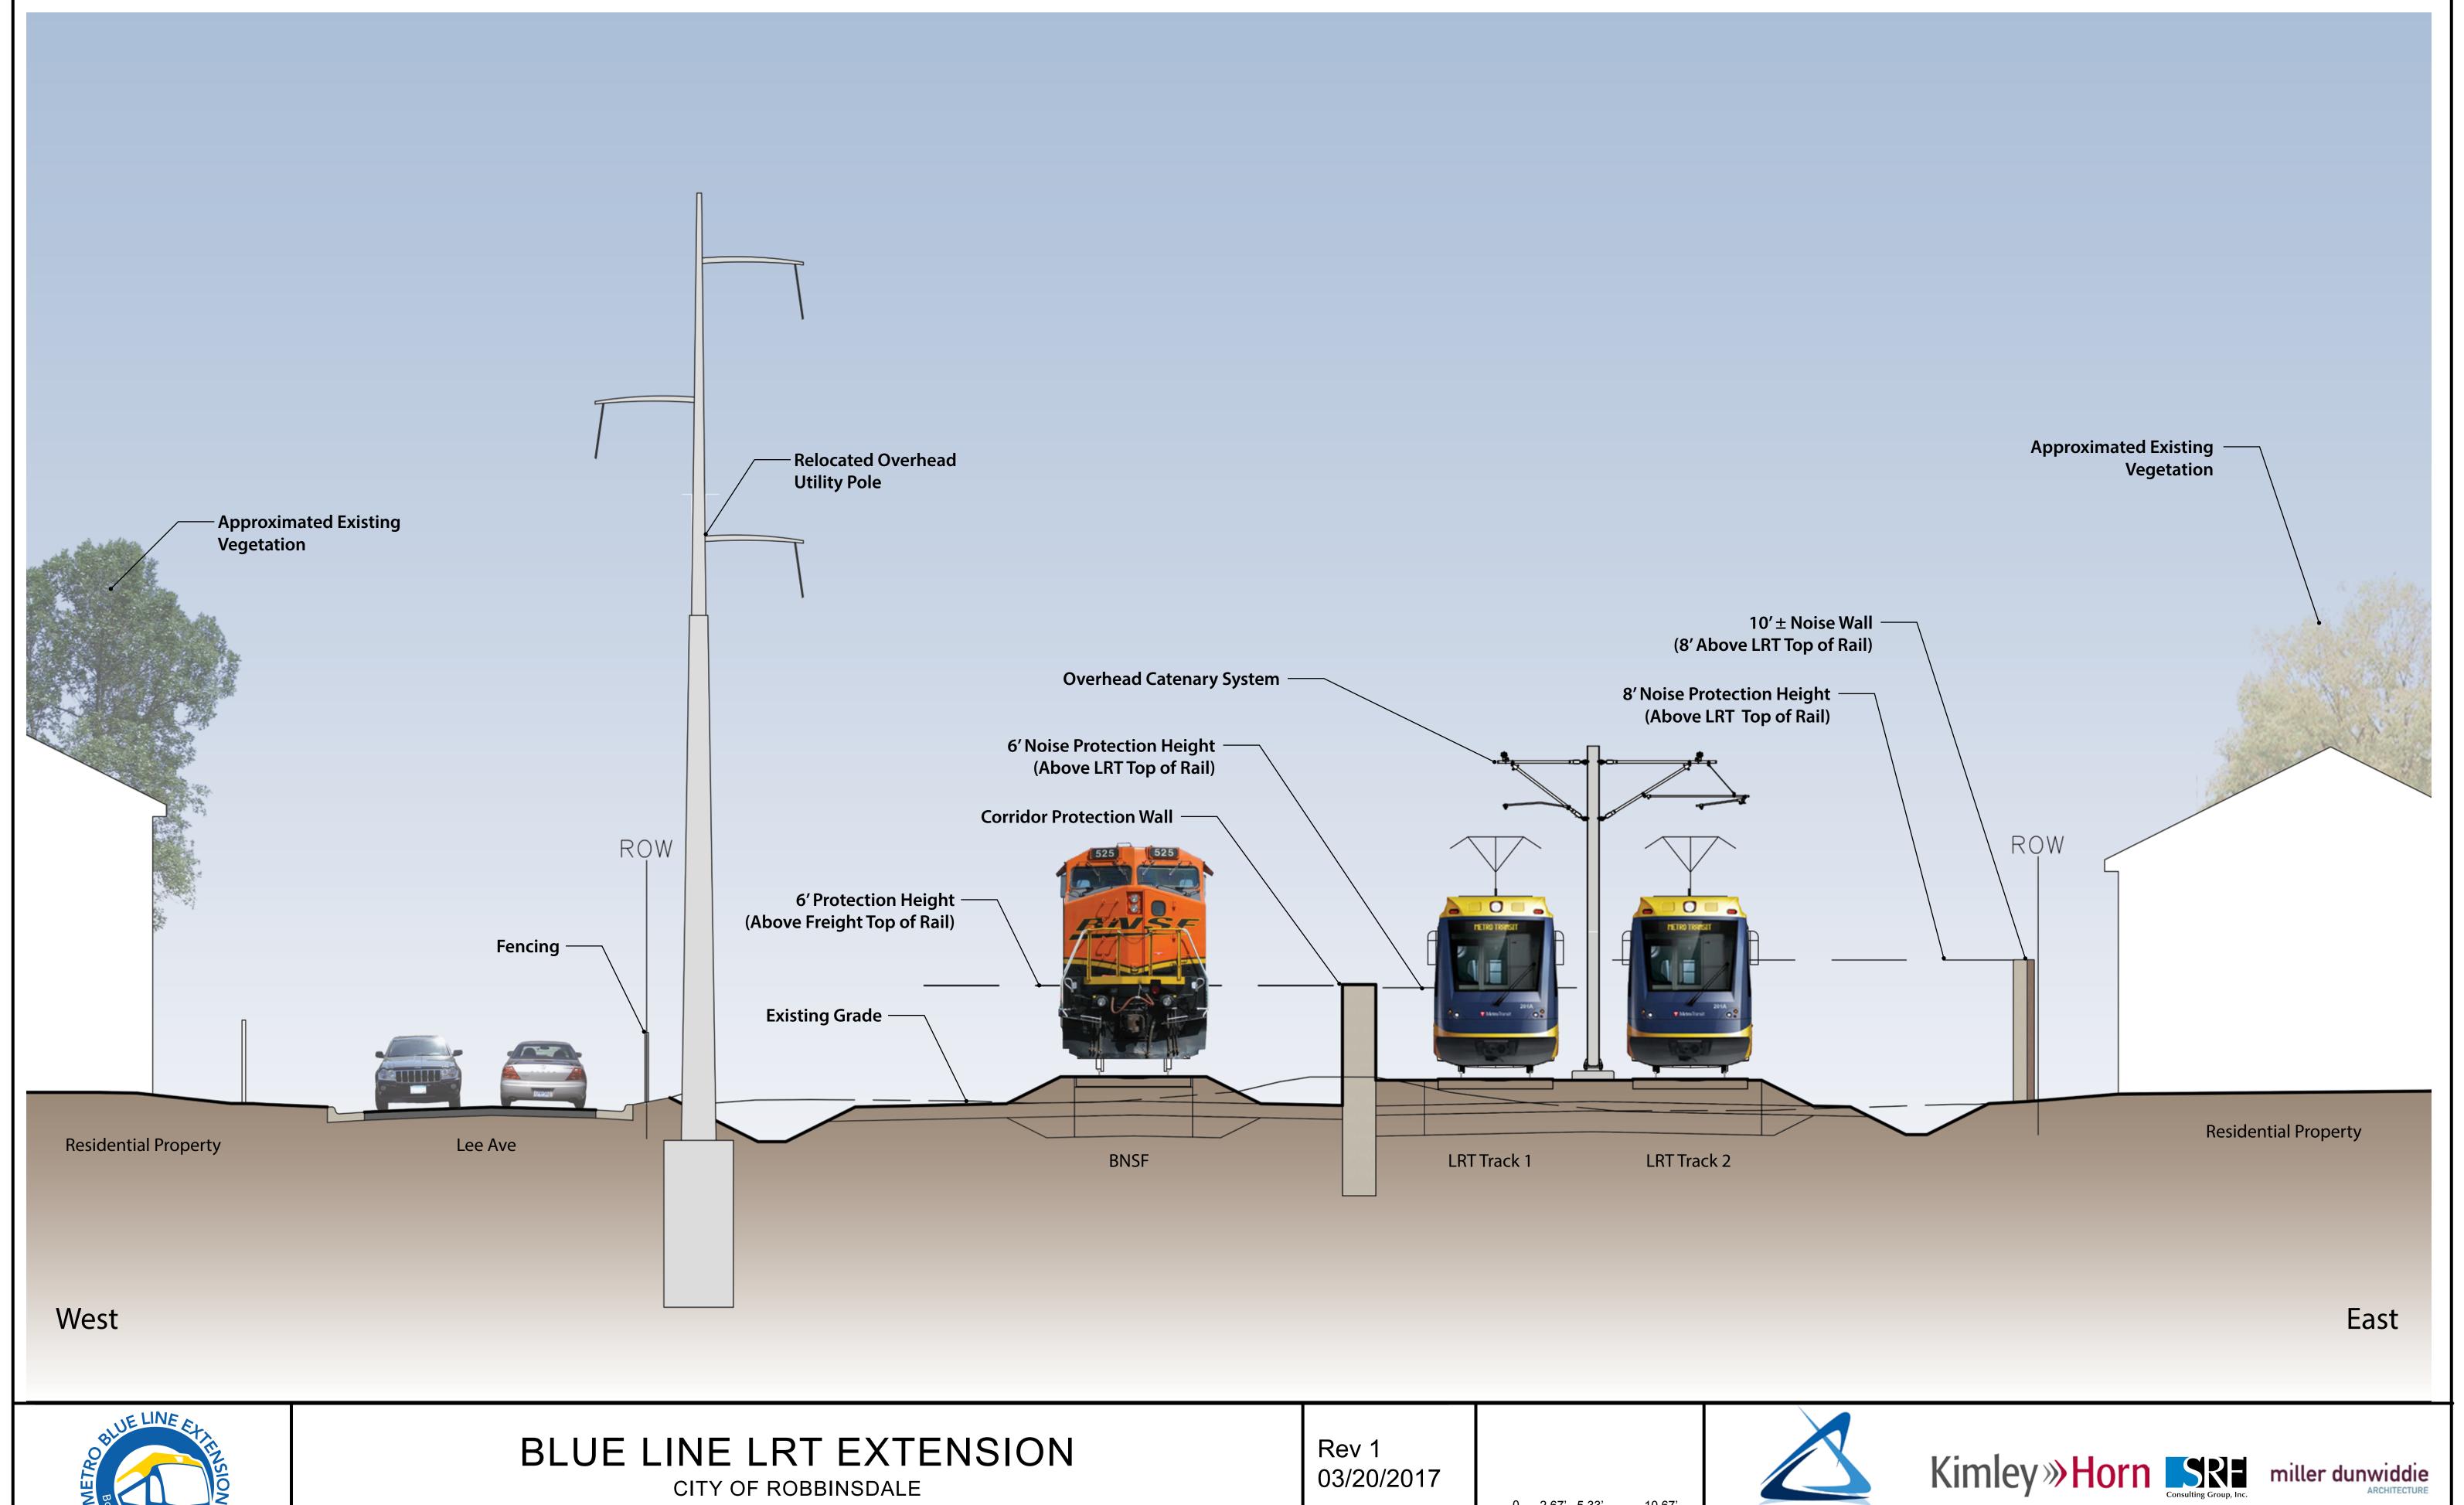

View from East Side of Rail Corridor Looking North

CITY OF ROBBINSDALE SOUTH RAIL CORRIDOR AREA- EXISTING CONDITIONS Rev 0 10/13/2016

CITY OF ROBBINSDALE SOUTH RAIL CORRIDOR - WALL CONDITION 3A - SECTION VIEW

Rev 1 03/20/2017

0 2.67' 5.33'

SOUTH RAIL CORRIDOR - WALL CONDITION 3A EAST- ELEVATION VIEW

CITY OF ROBBINSDALE SOUTH CORRIDOR RAIL AREA - WALL OVERVIEW PLAN AND CONTEXT Rev 0 10/13/2016

Kimley » Horn SRE miller dunwiddie ARCHITECTURE