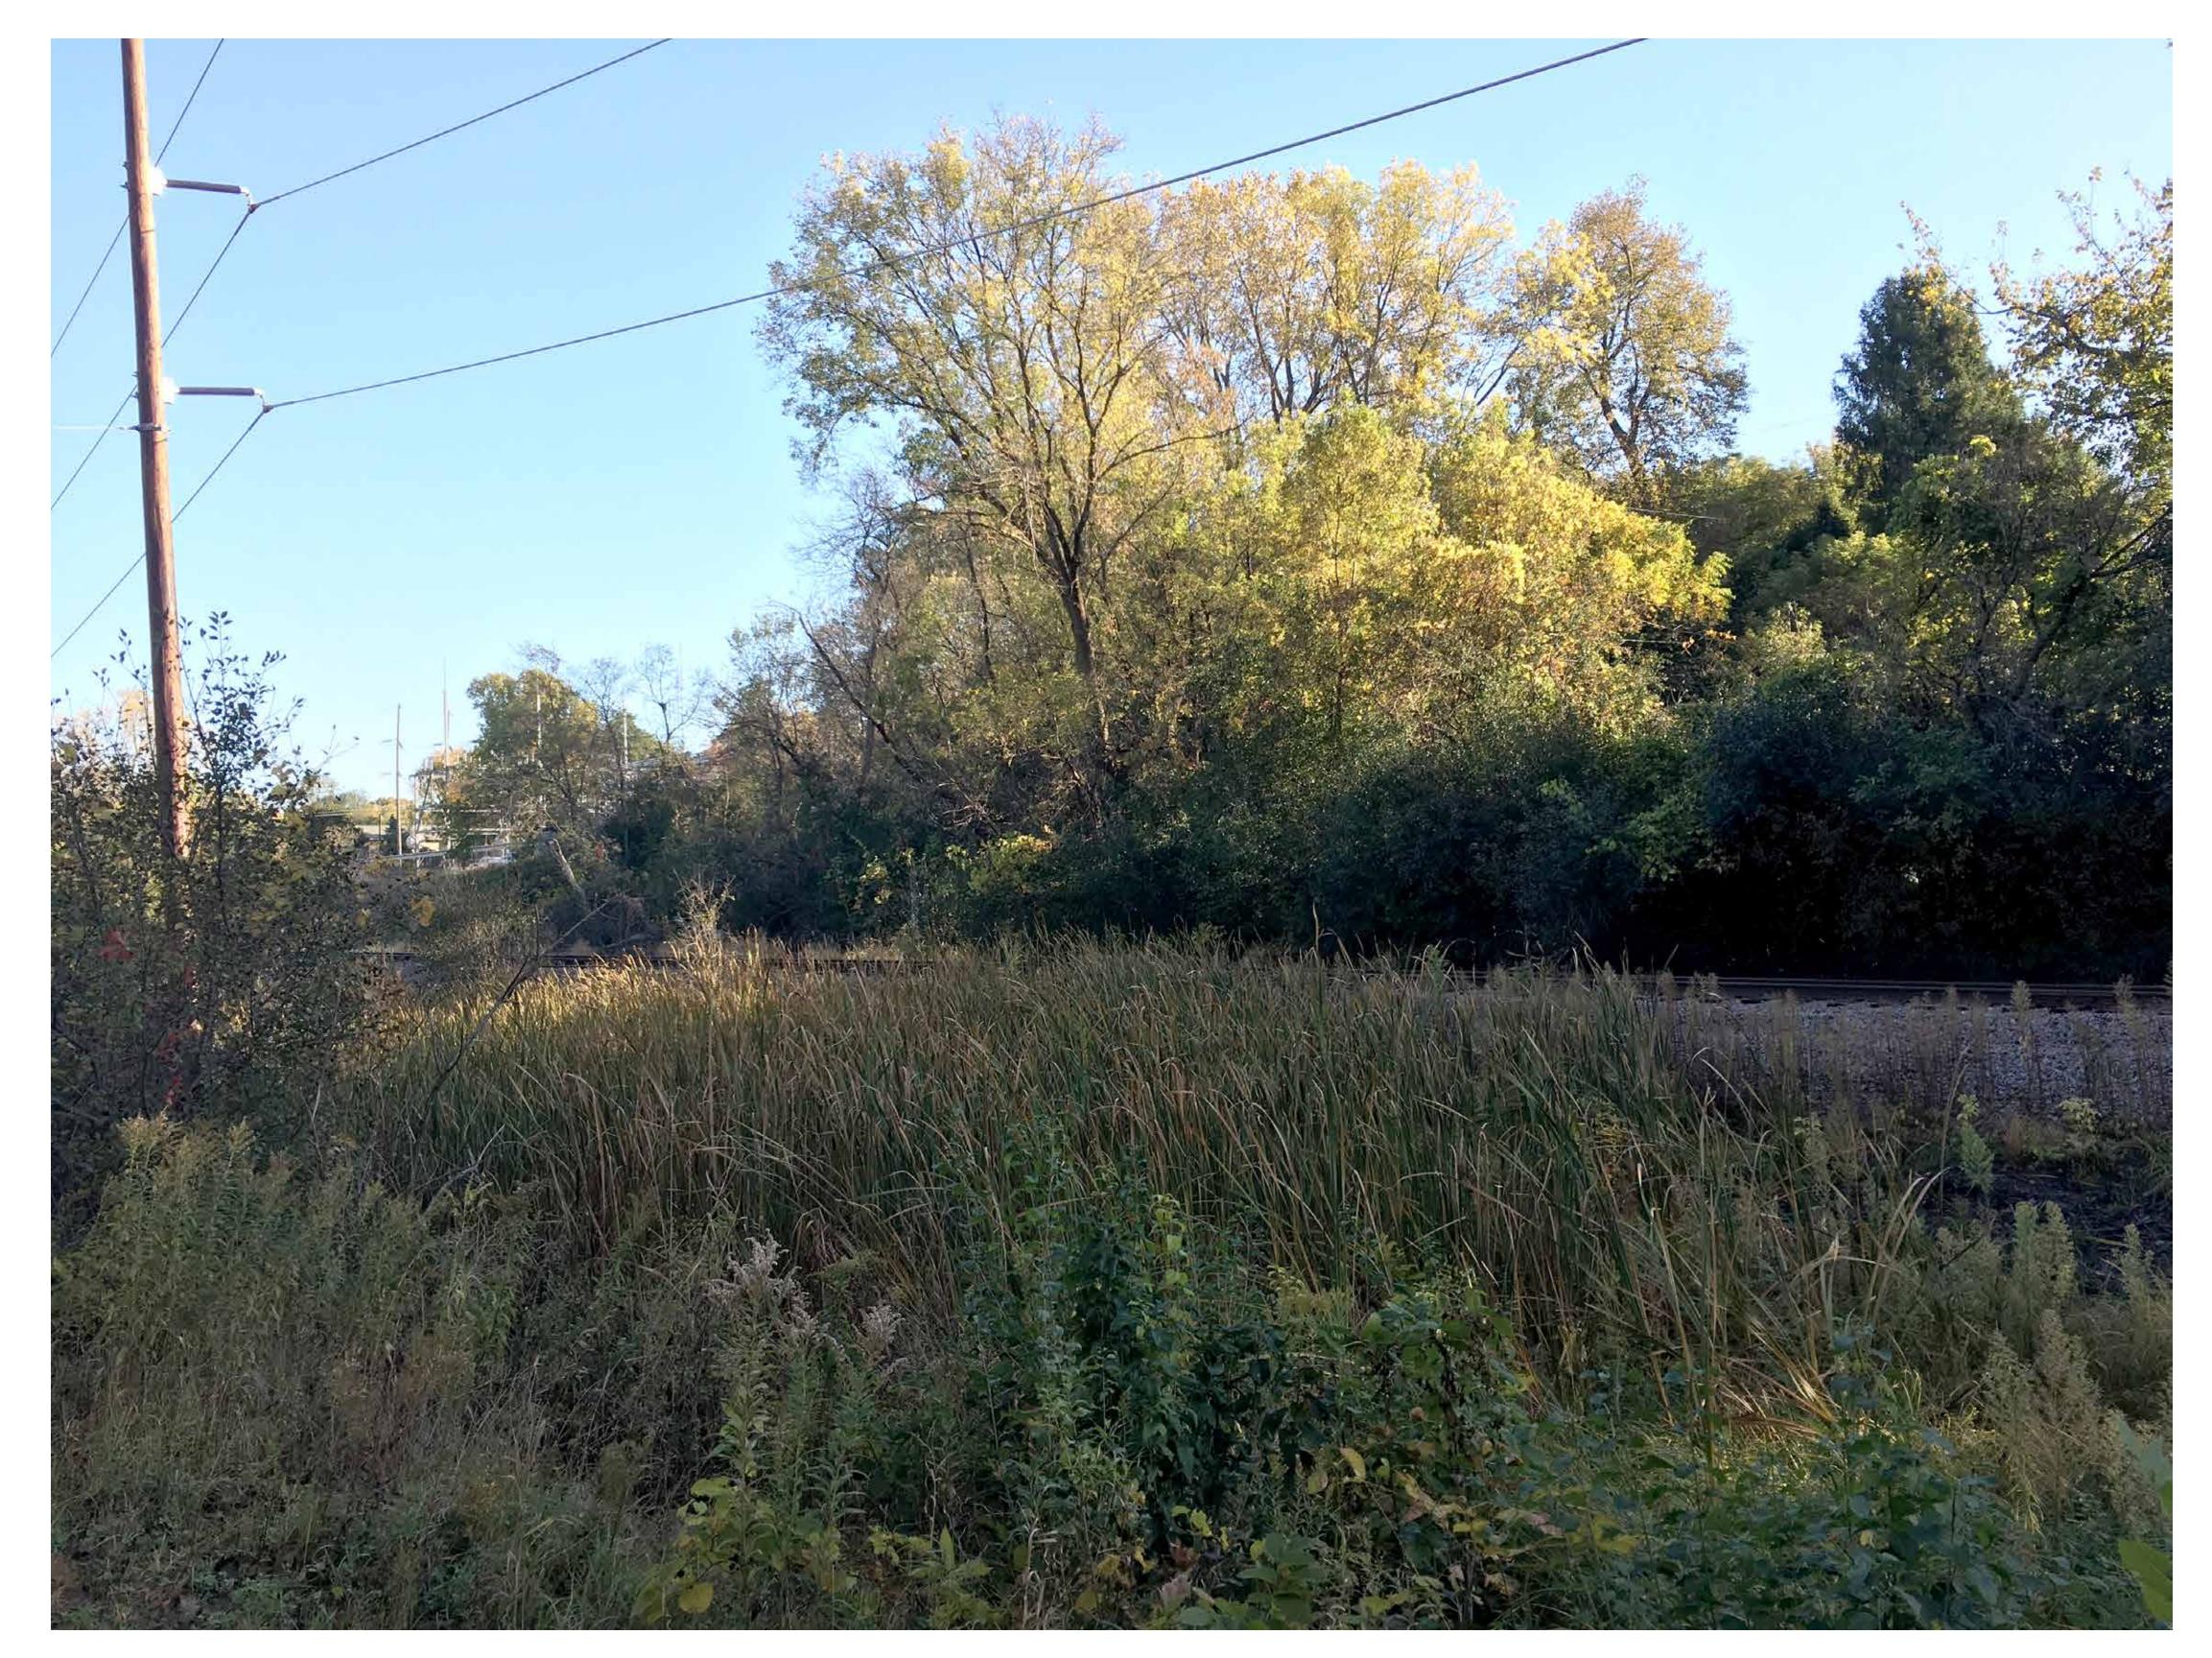

View from the Sochacki Park Trail West of the Rail Corridor Looking North

CITY OF ROBBINSDALE SOUTH RAIL CORRIDOR AREA- EXISTING CONDITIONS

CITY OF ROBBINSDALE SOUTH RAIL CORRIDOR - WALL CONDITION 2 - SECTION VIEW