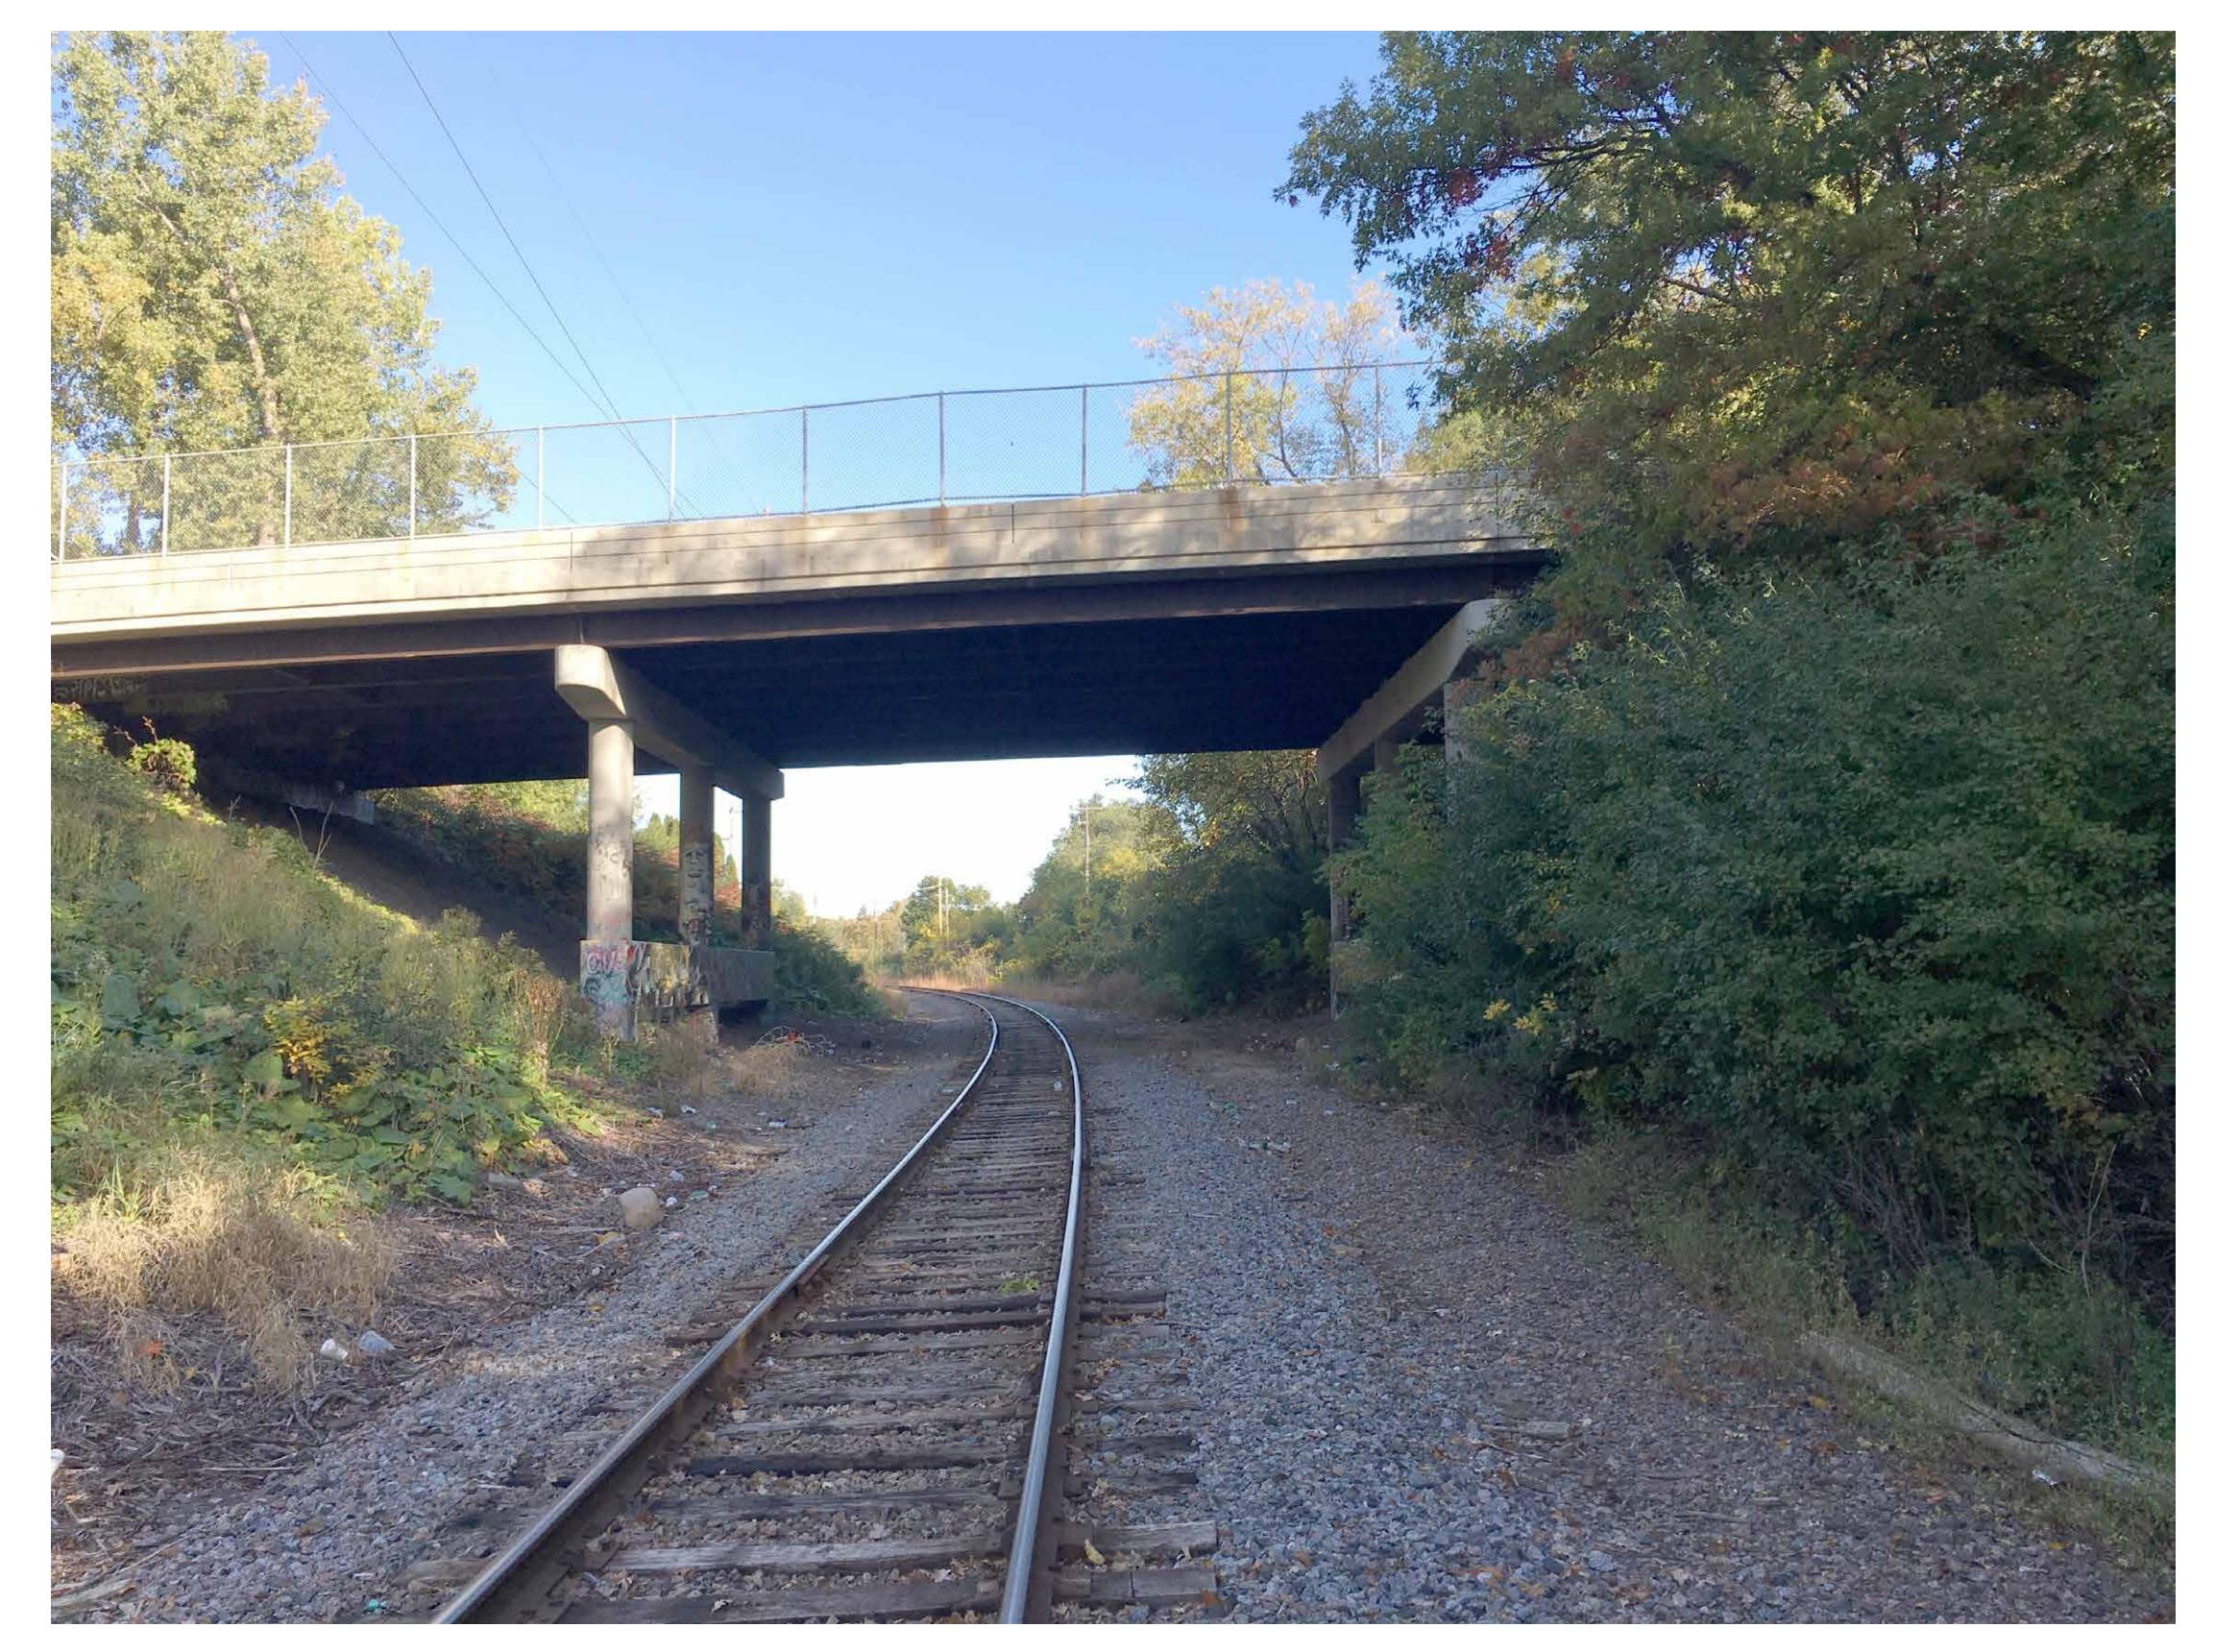

# South Rail Corridor Walls

View from the West Side of the Rail Corridor Looking North

CITY OF ROBBINSDALE SOUTH RAIL CORRIDOR AREA- EXISTING CONDITIONS Rev 0 10/13/2016

CITY OF ROBBINSDALE SOUTH RAIL CORRIDOR - WALL CONDITION 1 - SECTION VIEW

Rev 1 03/20/2017

CITY OF ROBBINSDALE SOUTH CORRIDOR RAIL AREA - WALL OVERVIEW PLAN AND CONTEXT Rev 0 10/13/2016

CITY OF ROBBINSDALE SOUTH CORRIDOR RAIL AREA - WALL OVERVIEW PLAN AND CONTEXT Rev 0 10/13/2016