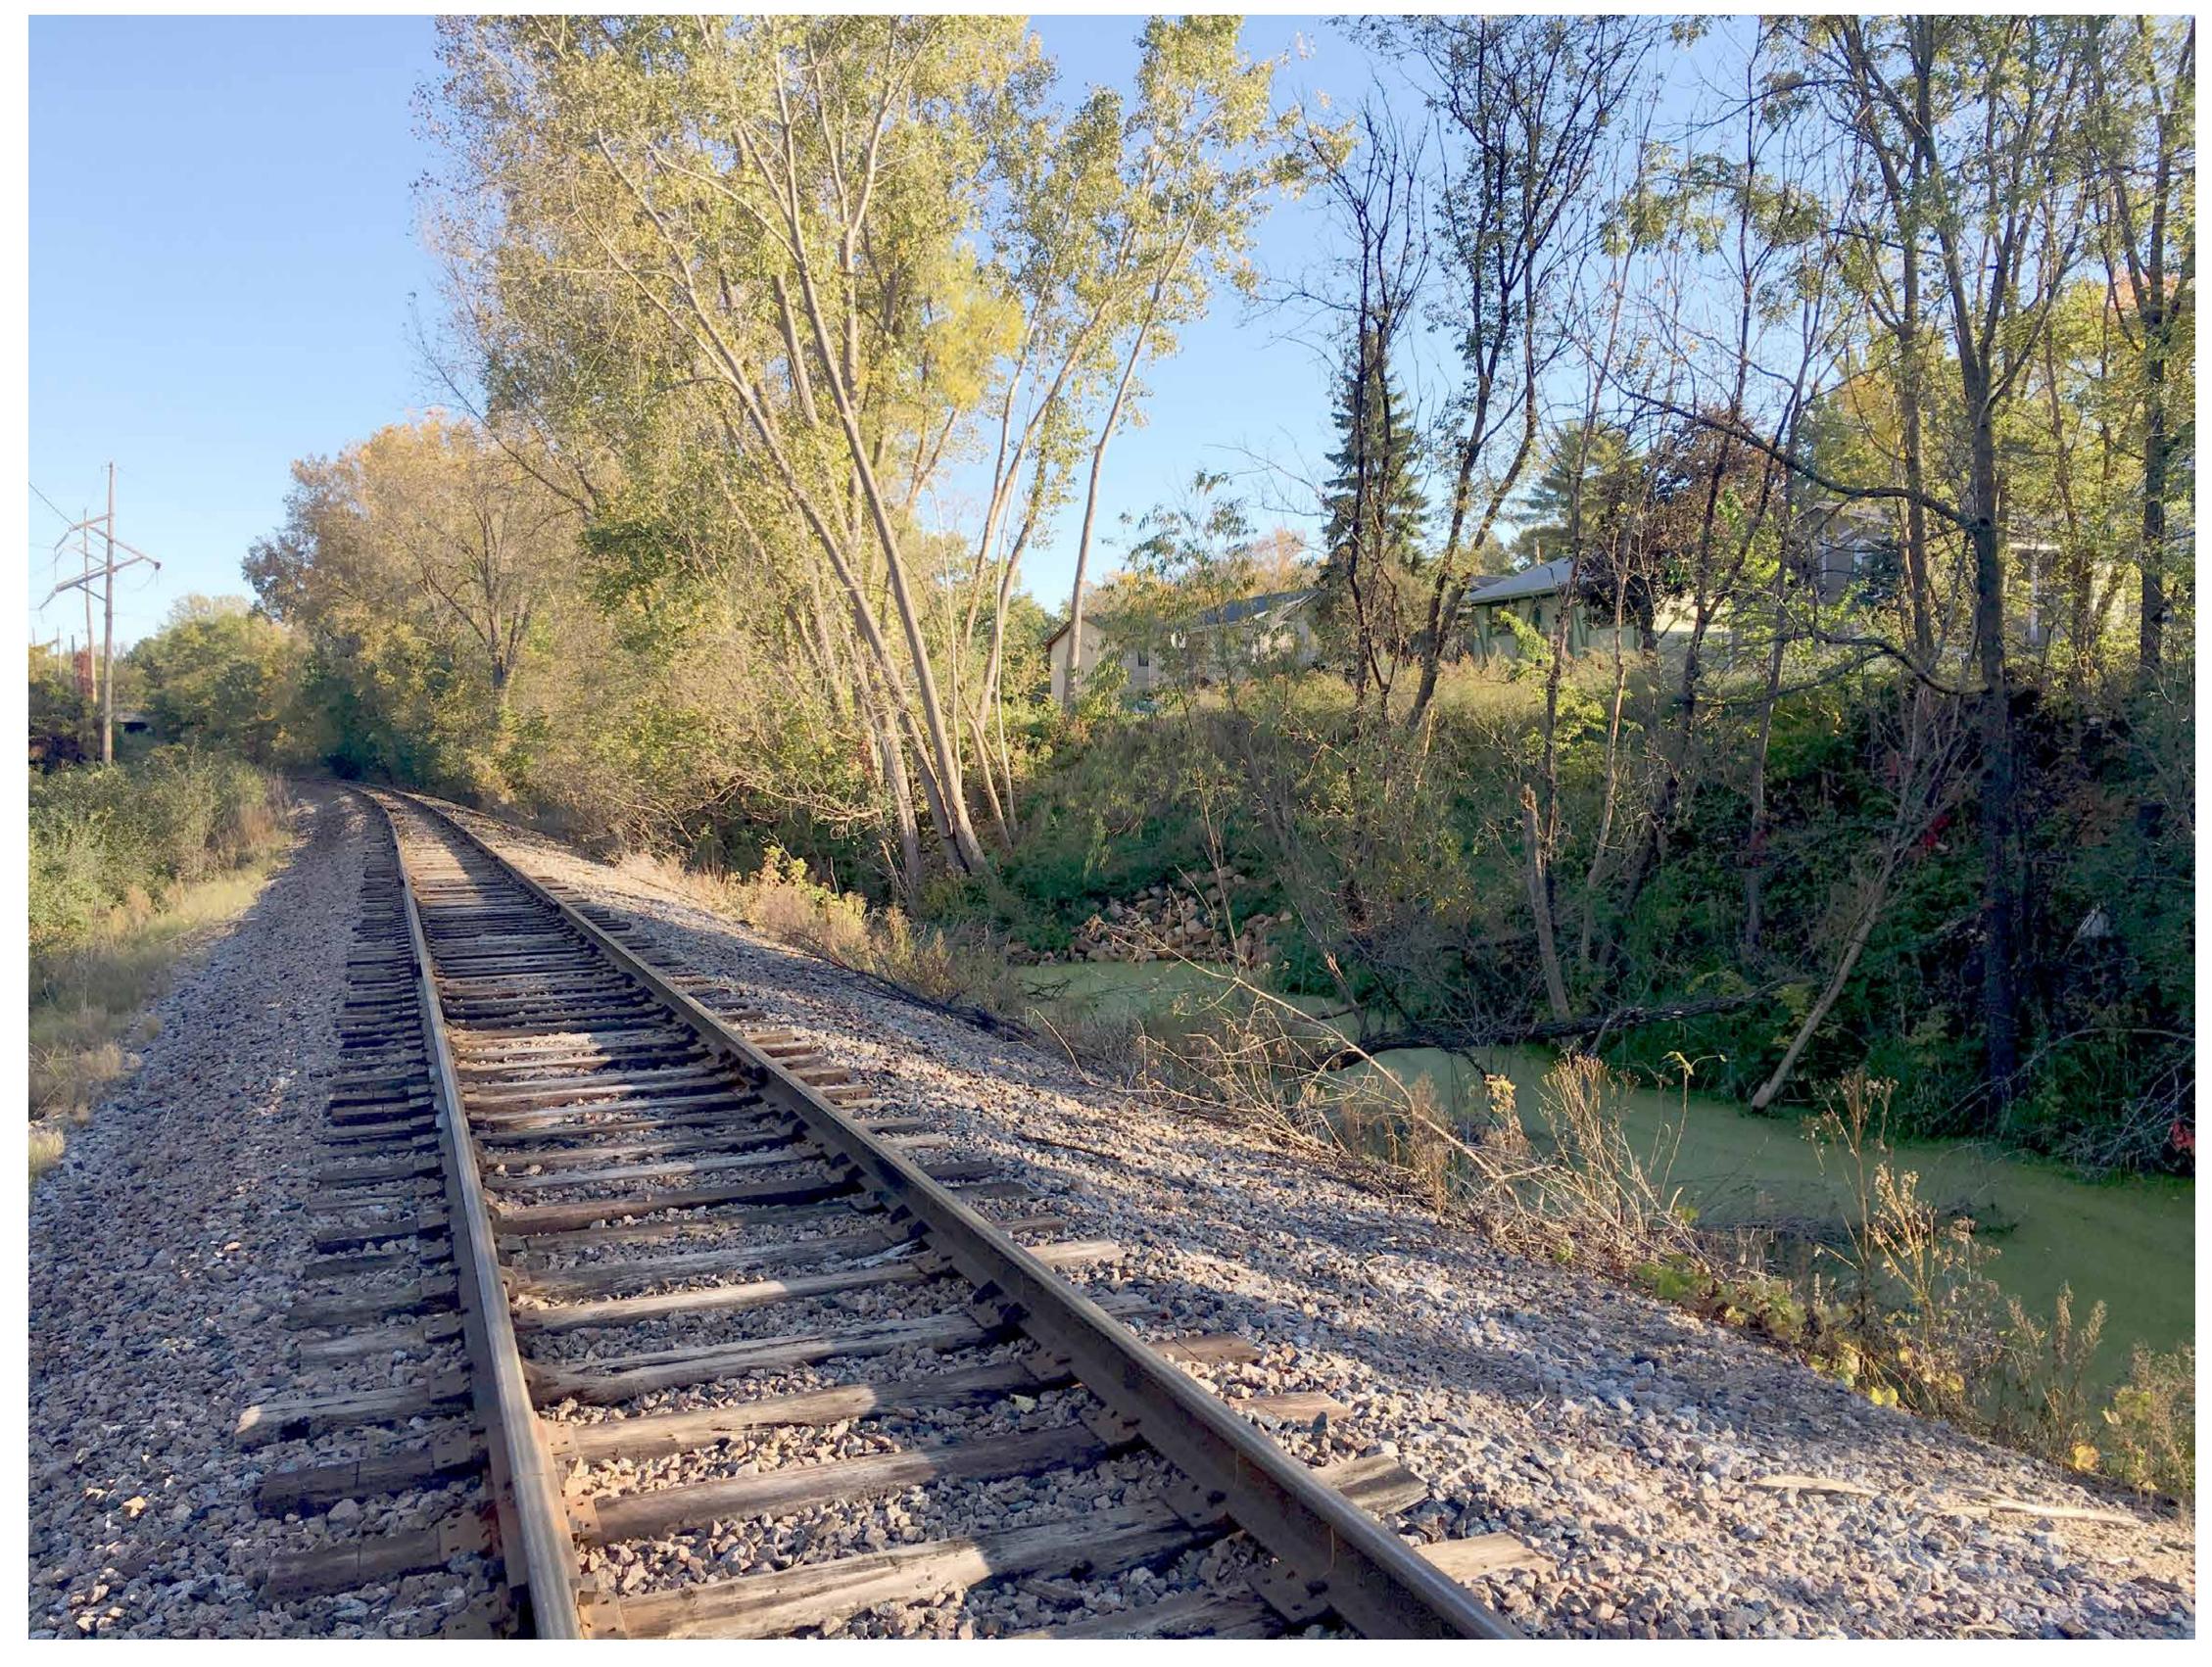

View from East Side of Rail Corridor Looking North

CITY OF ROBBINSDALE SOUTH RAIL CORRIDOR AREA- EXISTING CONDITIONS Rev 0 10/13/2016

CITY OF ROBBINSDALE SOUTH RAIL CORRIDOR - WALL CONDITION 3A - SECTION VIEW