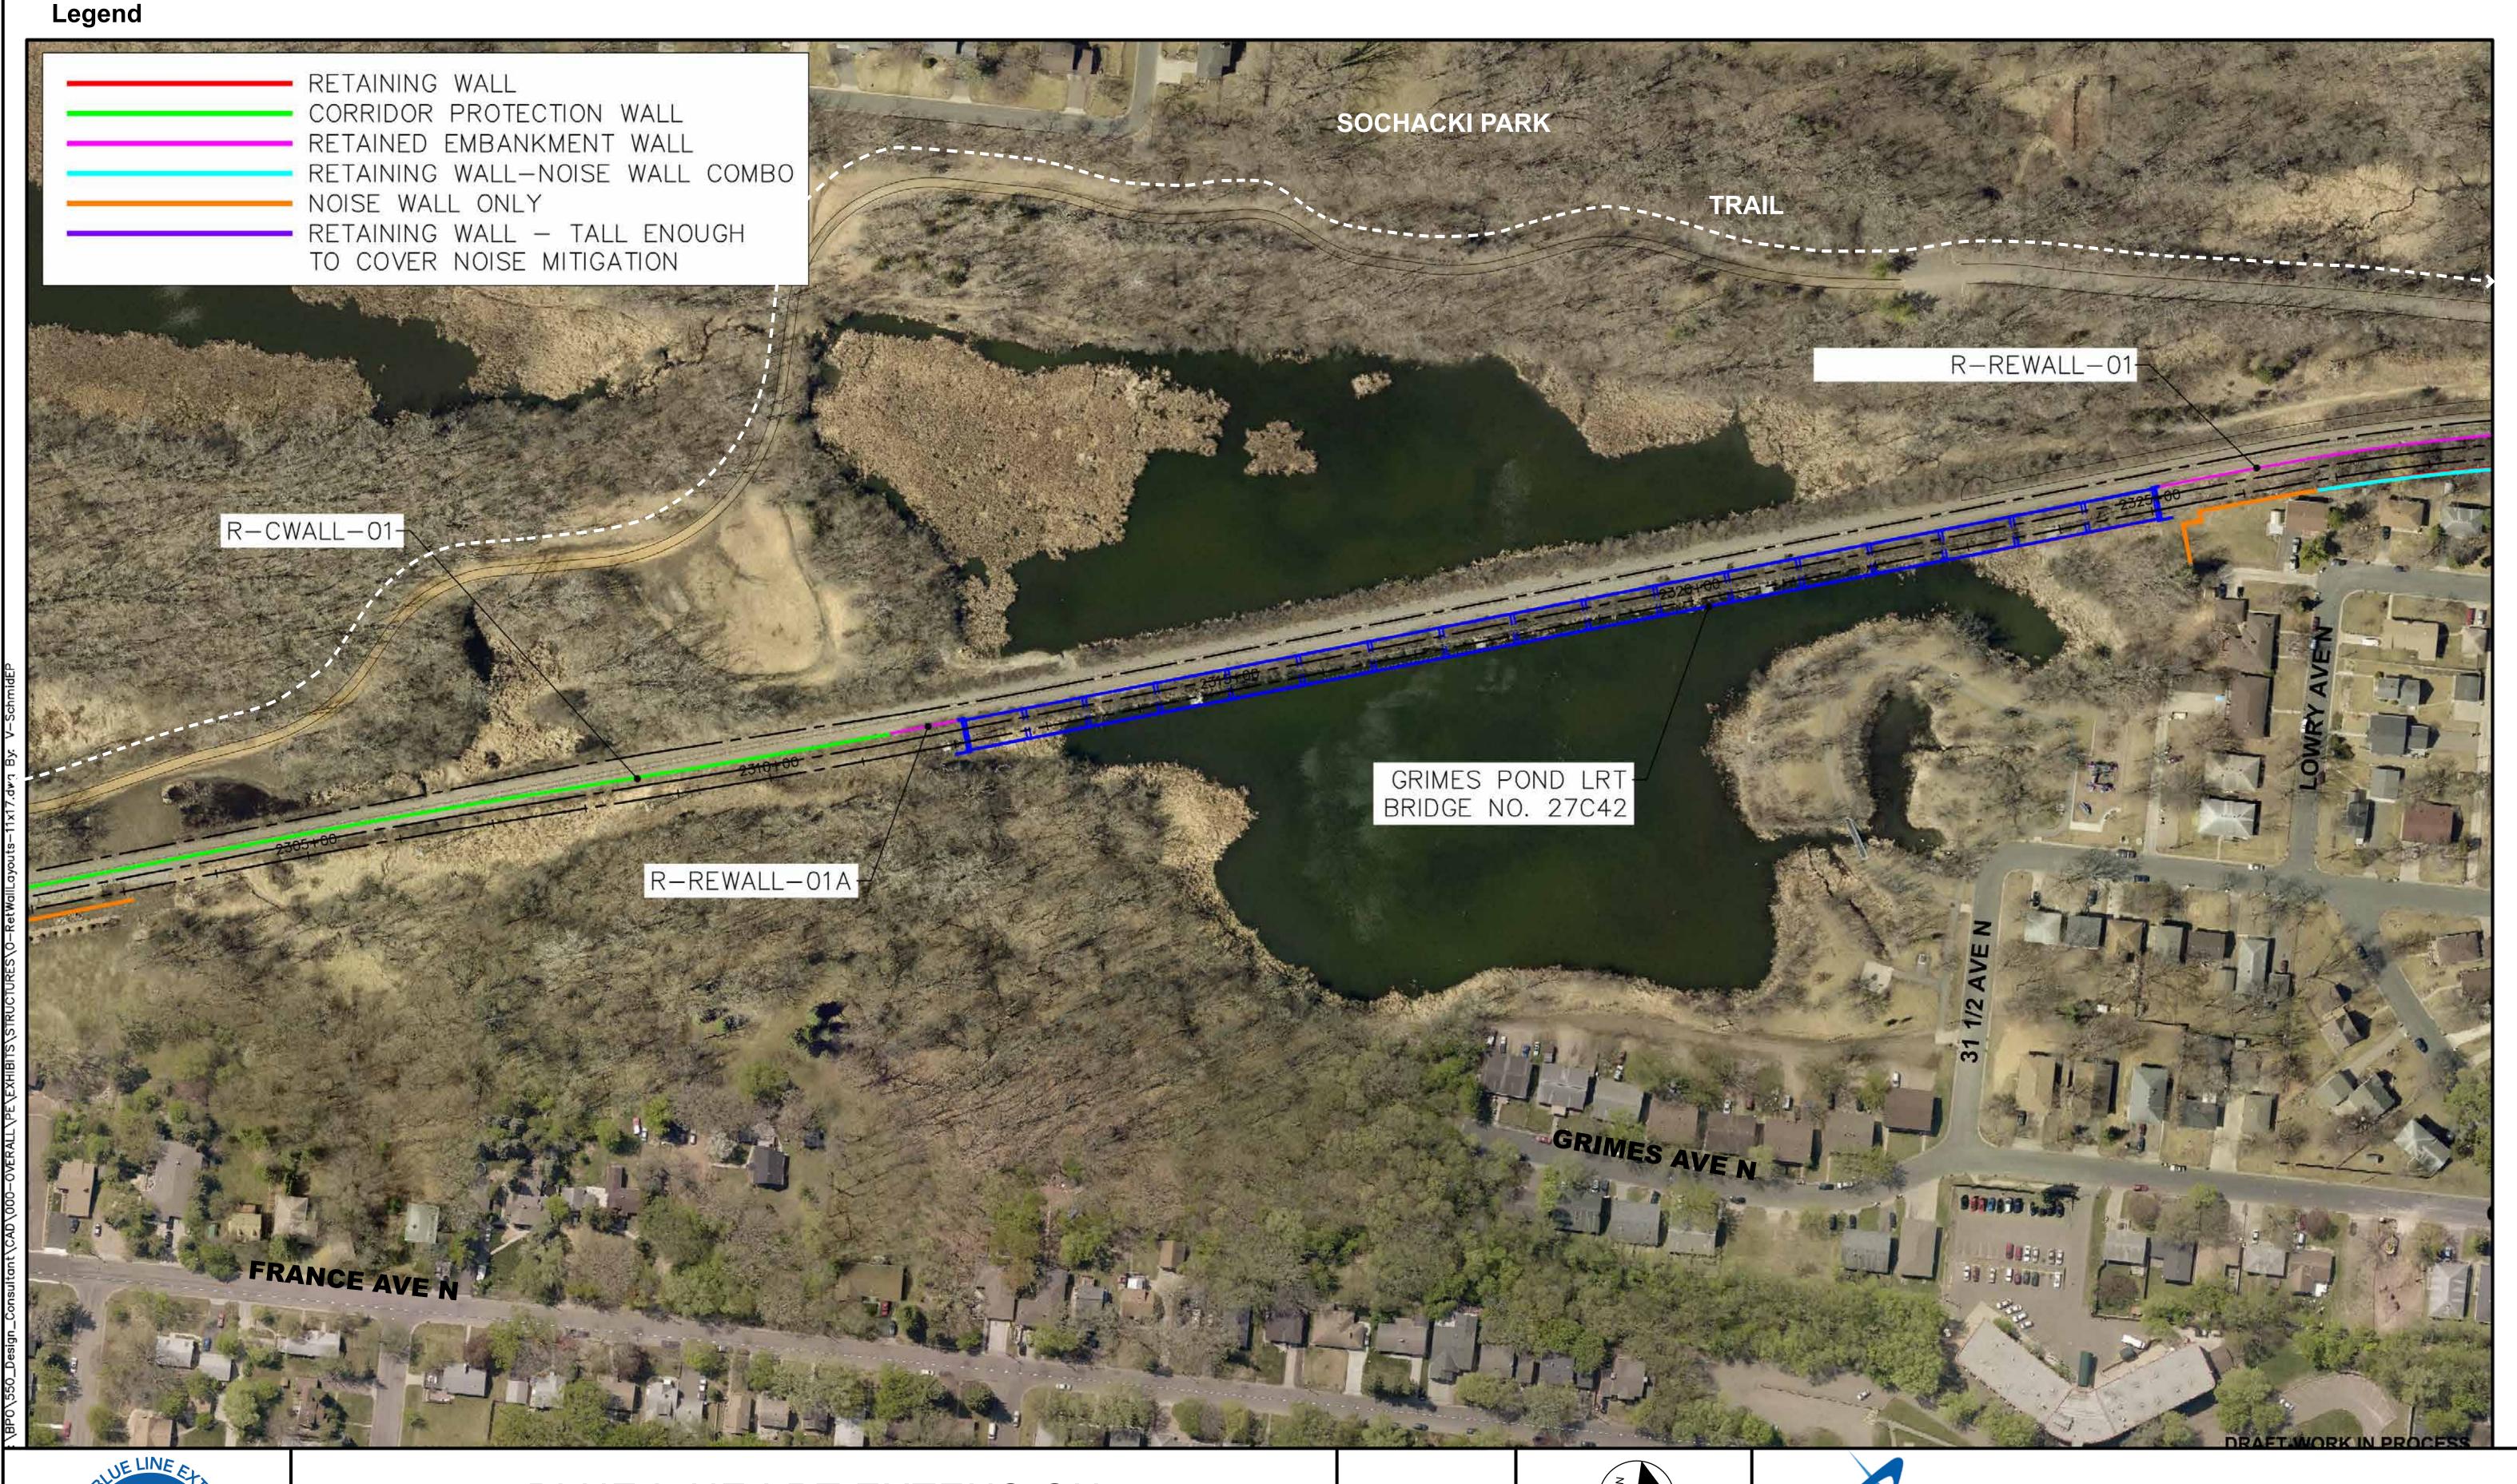

Rev 1 03/20/2017

CITY OF ROBBINSDALE SOUTH CORRIDOR RAIL AREA - WALL OVERVIEW PLAN AND CONTEXT Rev 0 10/13/2016

CITY OF ROBBINSDALE SOUTH CORRIDOR RAIL AREA - WALL OVERVIEW PLAN AND CONTEXT Rev 0 10/13/2016