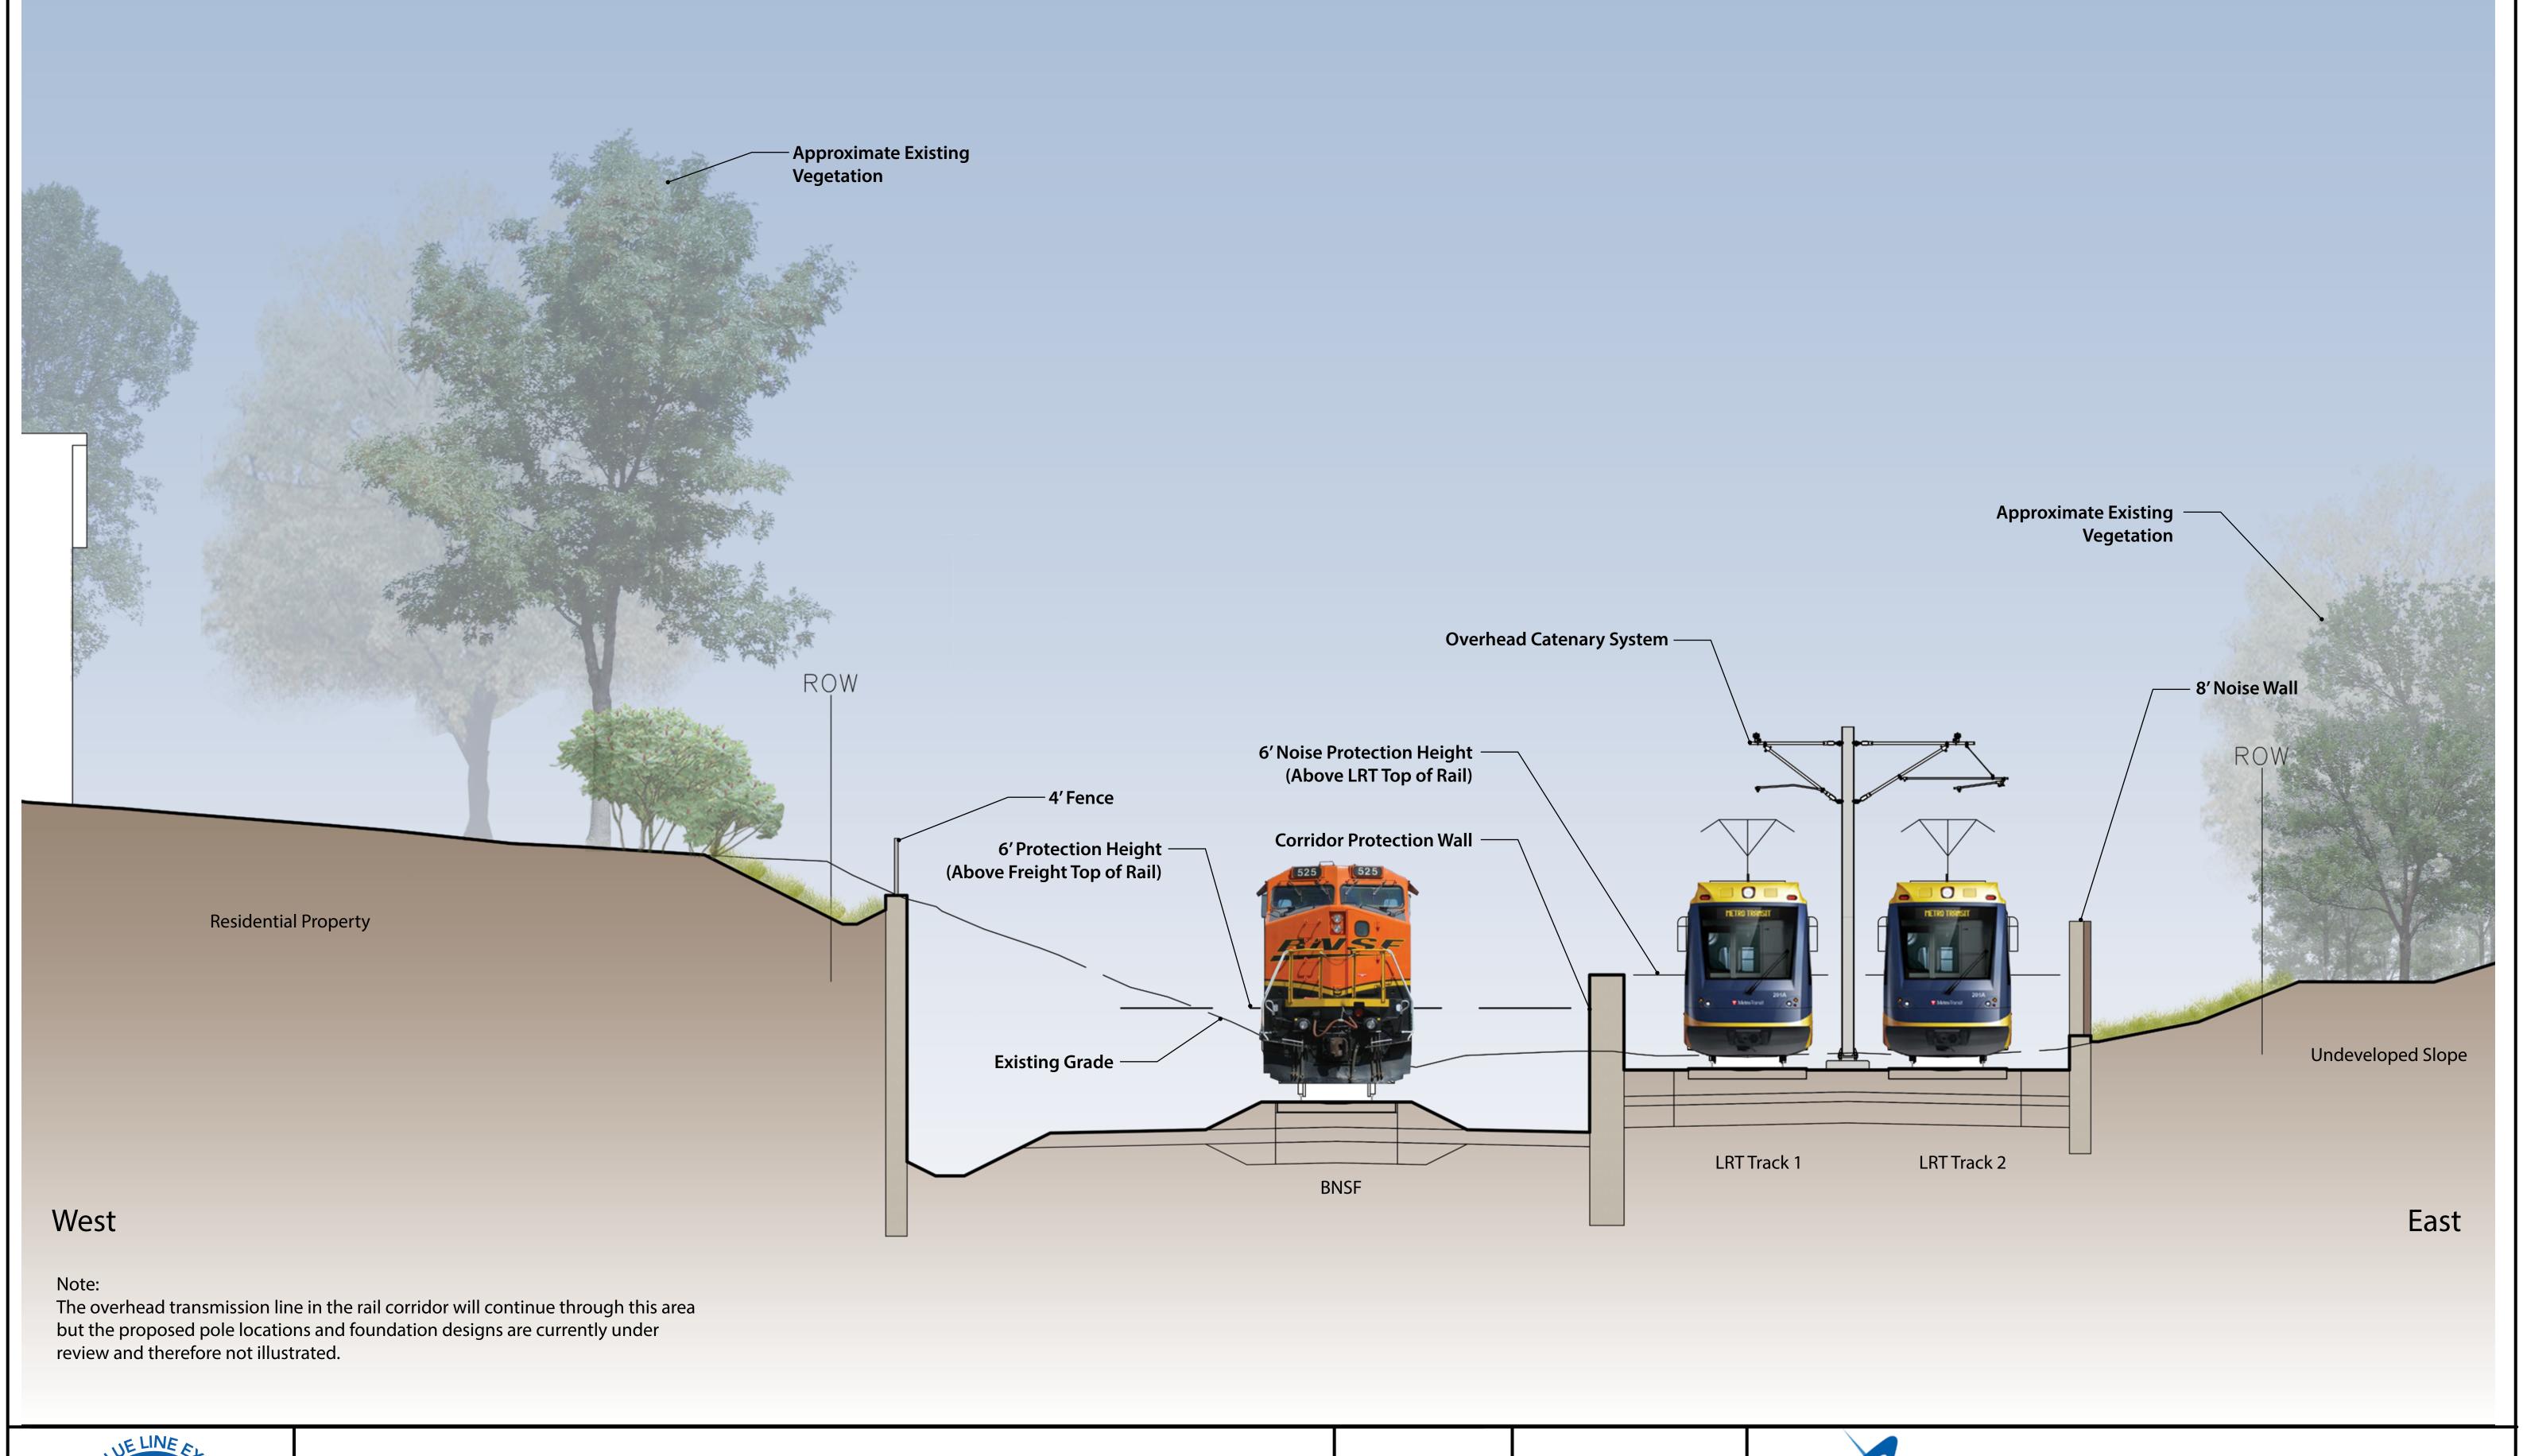

# South Rail Corridor Walls

View from the West Side of the Rail Corridor Looking North

CITY OF ROBBINSDALE SOUTH RAIL CORRIDOR AREA- EXISTING CONDITIONS Rev 0 10/13/2016

CITY OF ROBBINSDALE SOUTH RAIL CORRIDOR - WALL CONDITION 1 - SECTION VIEW

Rev 1 03/20/2017

CITY OF ROBBINSDALE SOUTH CORRIDOR RAIL AREA - WALL OVERVIEW PLAN AND CONTEXT Rev 0 10/13/2016

CITY OF ROBBINSDALE SOUTH CORRIDOR RAIL AREA - WALL OVERVIEW PLAN AND CONTEXT Rev 0 10/13/2016