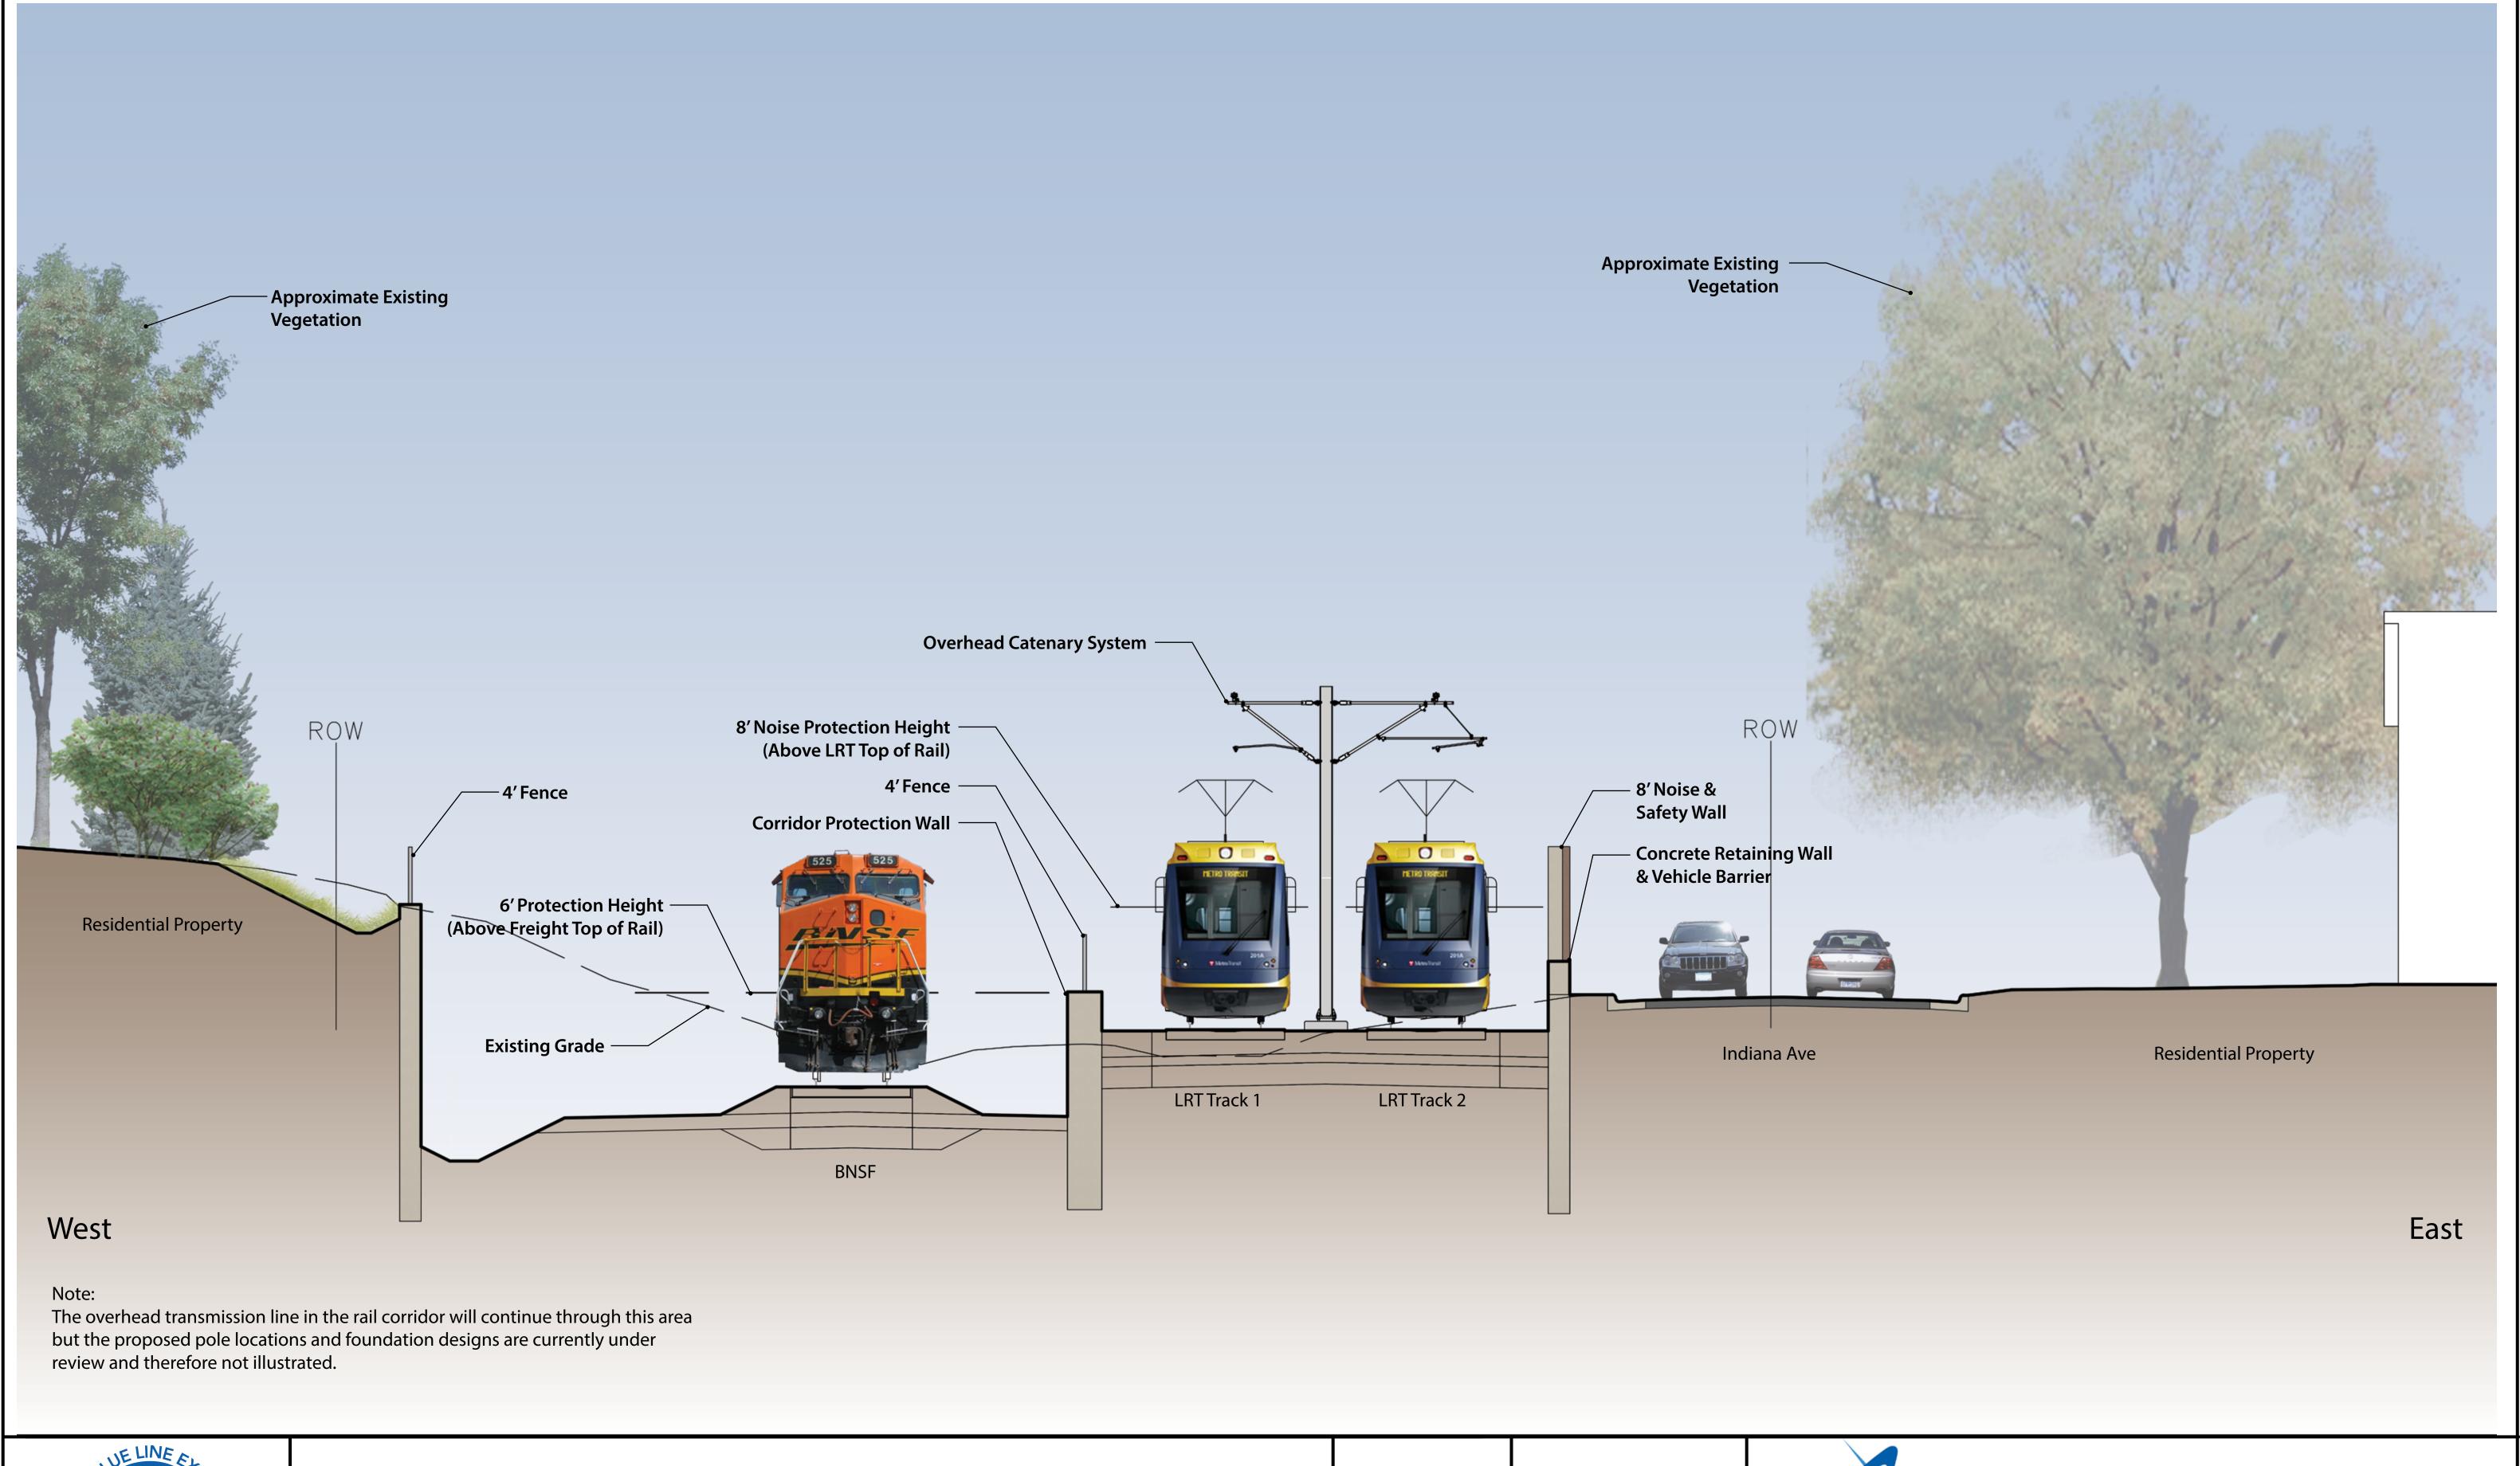

View from East Side of Rail Corridor Looking North

CITY OF ROBBINSDALE SOUTH RAIL CORRIDOR AREA- EXISTING CONDITIONS Rev 0 10/13/2016

CITY OF ROBBINSDALE SOUTH RAIL CORRIDOR - WALL CONDITION 3A - SECTION VIEW

Rev 1 03/20/2017

0 2.67' 5.33'

SOUTH RAIL CORRIDOR - WALL CONDITION 3A EAST- ELEVATION VIEW

CITY OF ROBBINSDALE SOUTH CORRIDOR RAIL AREA - WALL OVERVIEW PLAN AND CONTEXT Rev 0 10/13/2016

Kimley » Horn SRE miller dunwiddie ARCHITECTURE