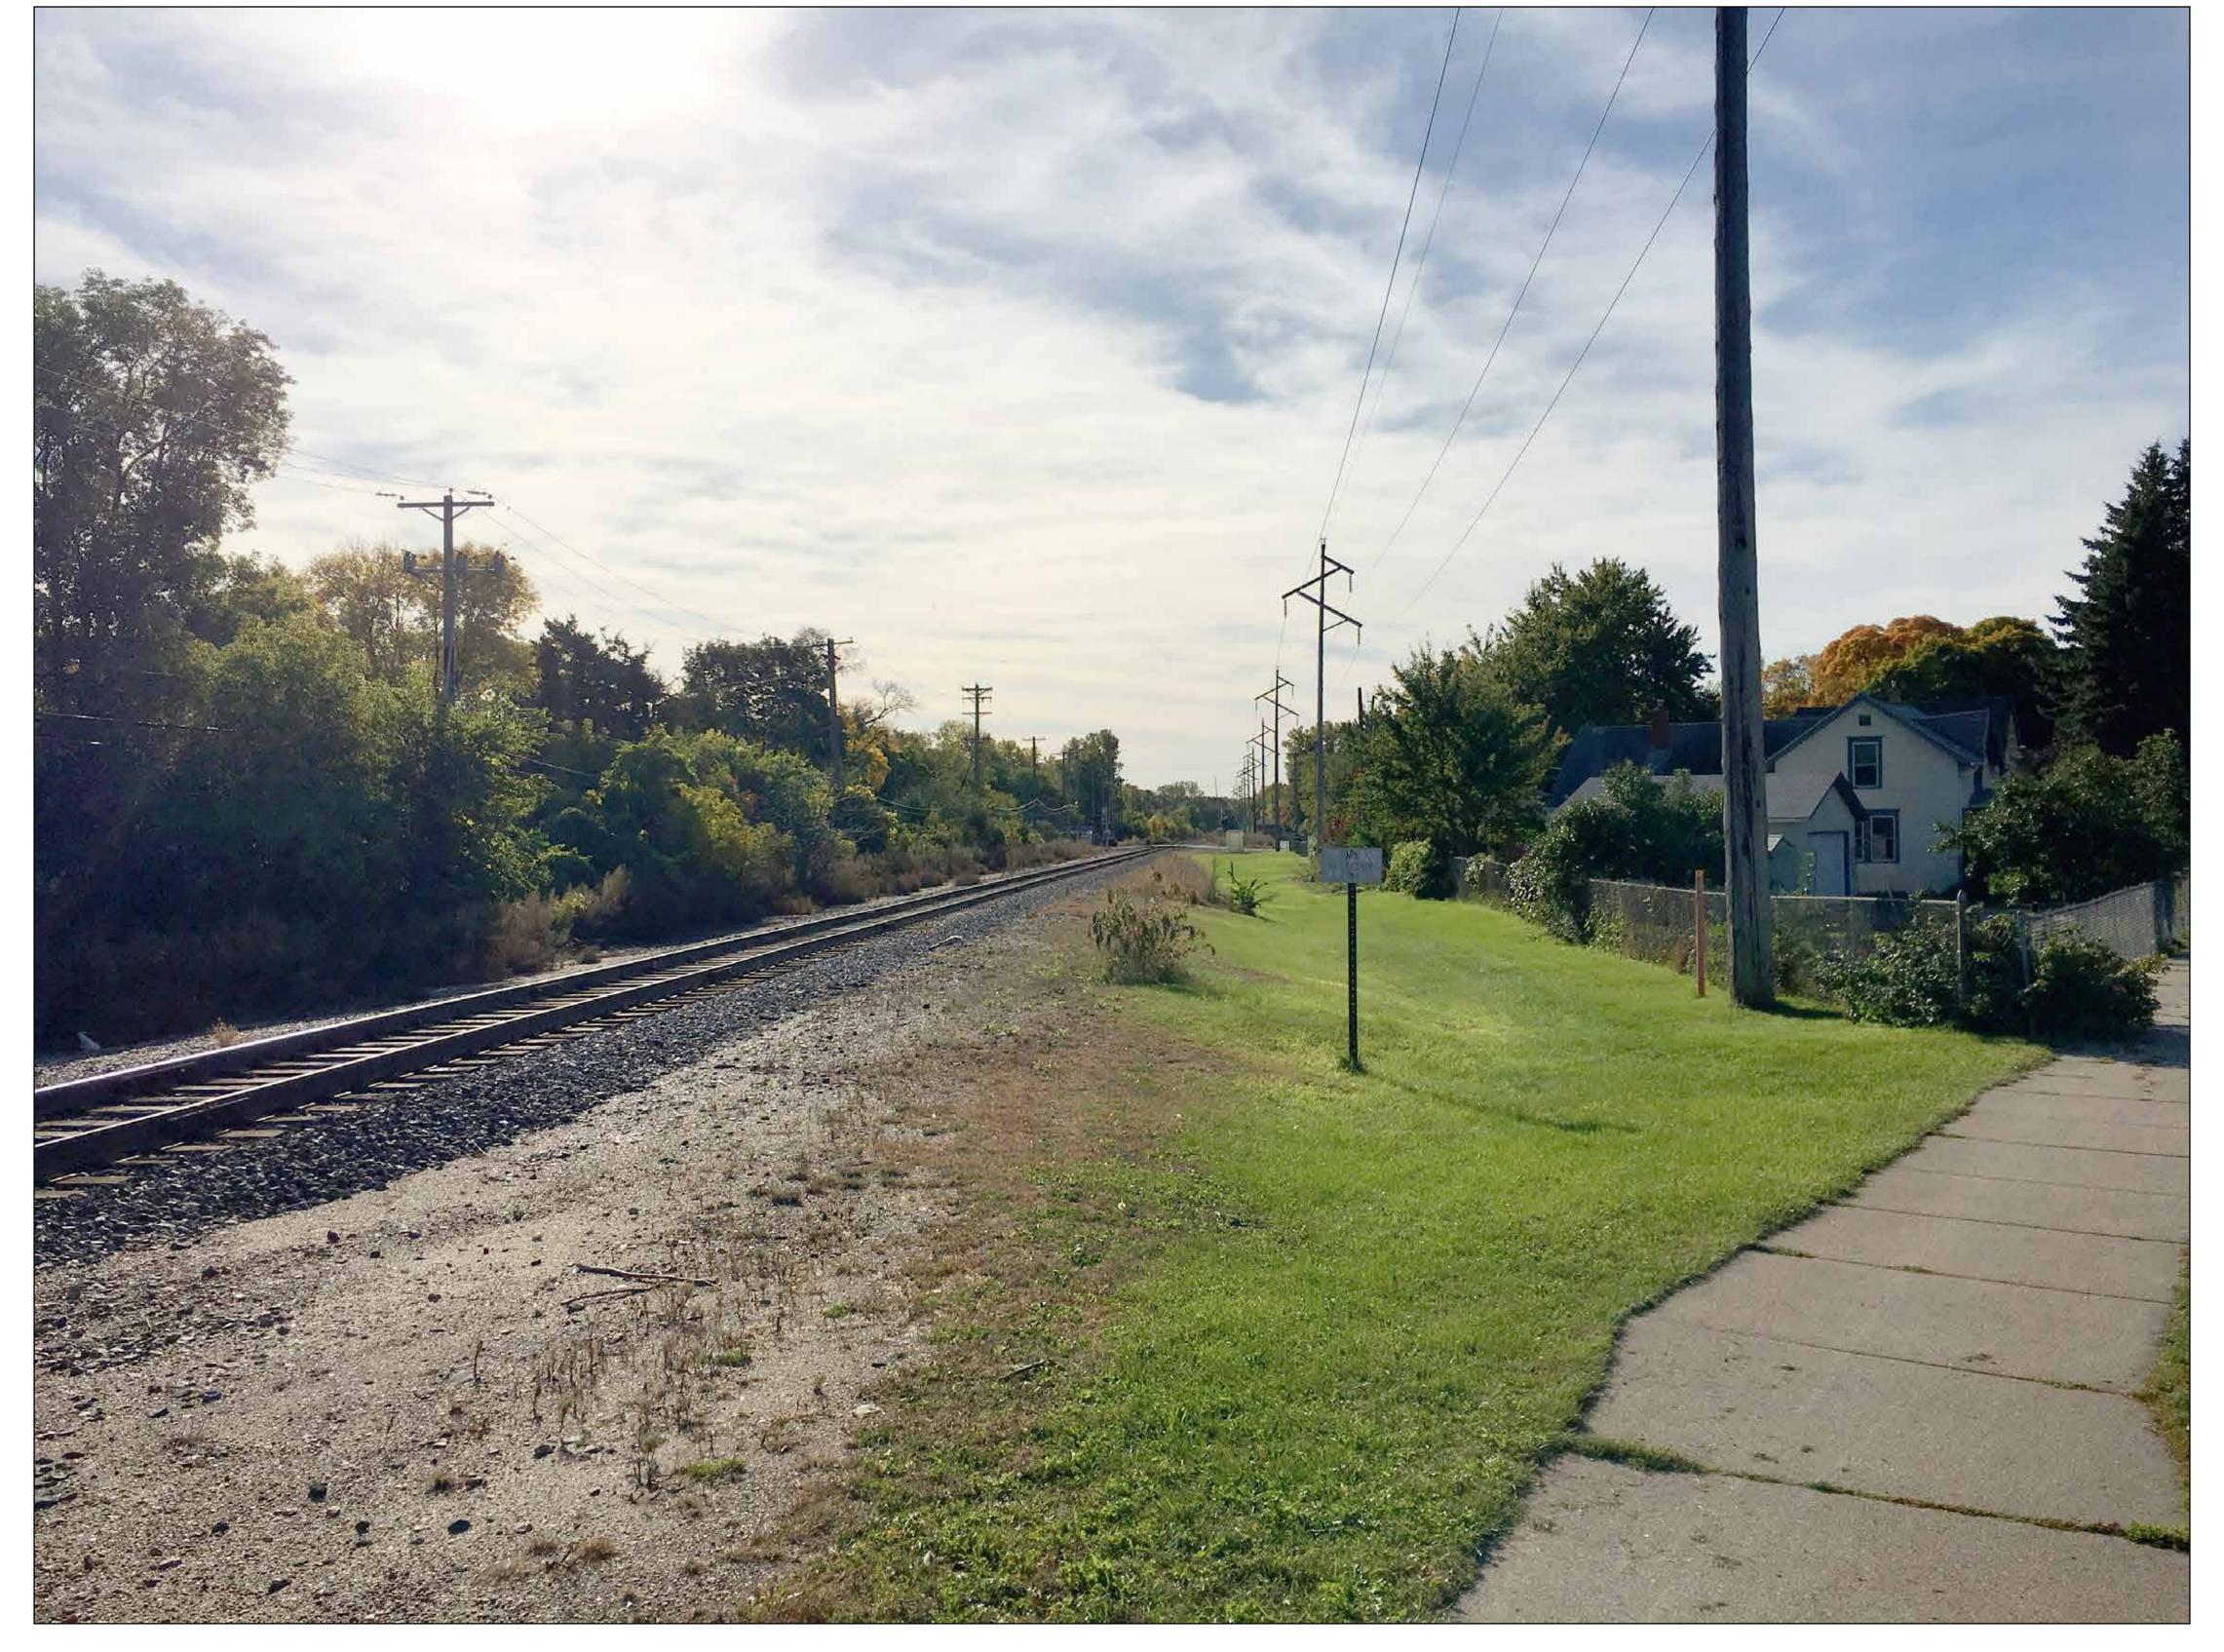

# BLUE LINE LRT EXTENSION

CITY OF ROBBINSDALE SOUTH RAIL CORRIDOR AREA- EXISTING CONDITIONS Rev 0 10/13/2016

View from West Side of Rail Corridor Looking North

CITY OF ROBBINSDALE SOUTH RAIL CORRIDOR AREA- EXISTING CONDITIONS Rev 0 10/13/2016

View from East Side of Rail Corridor Looking North

CITY OF ROBBINSDALE SOUTH RAIL CORRIDOR AREA- EXISTING CONDITIONS Rev 0 10/13/2016

CITY OF ROBBINSDALE SOUTH RAIL CORRIDOR - WALL CONDITION 3A - SECTION VIEW