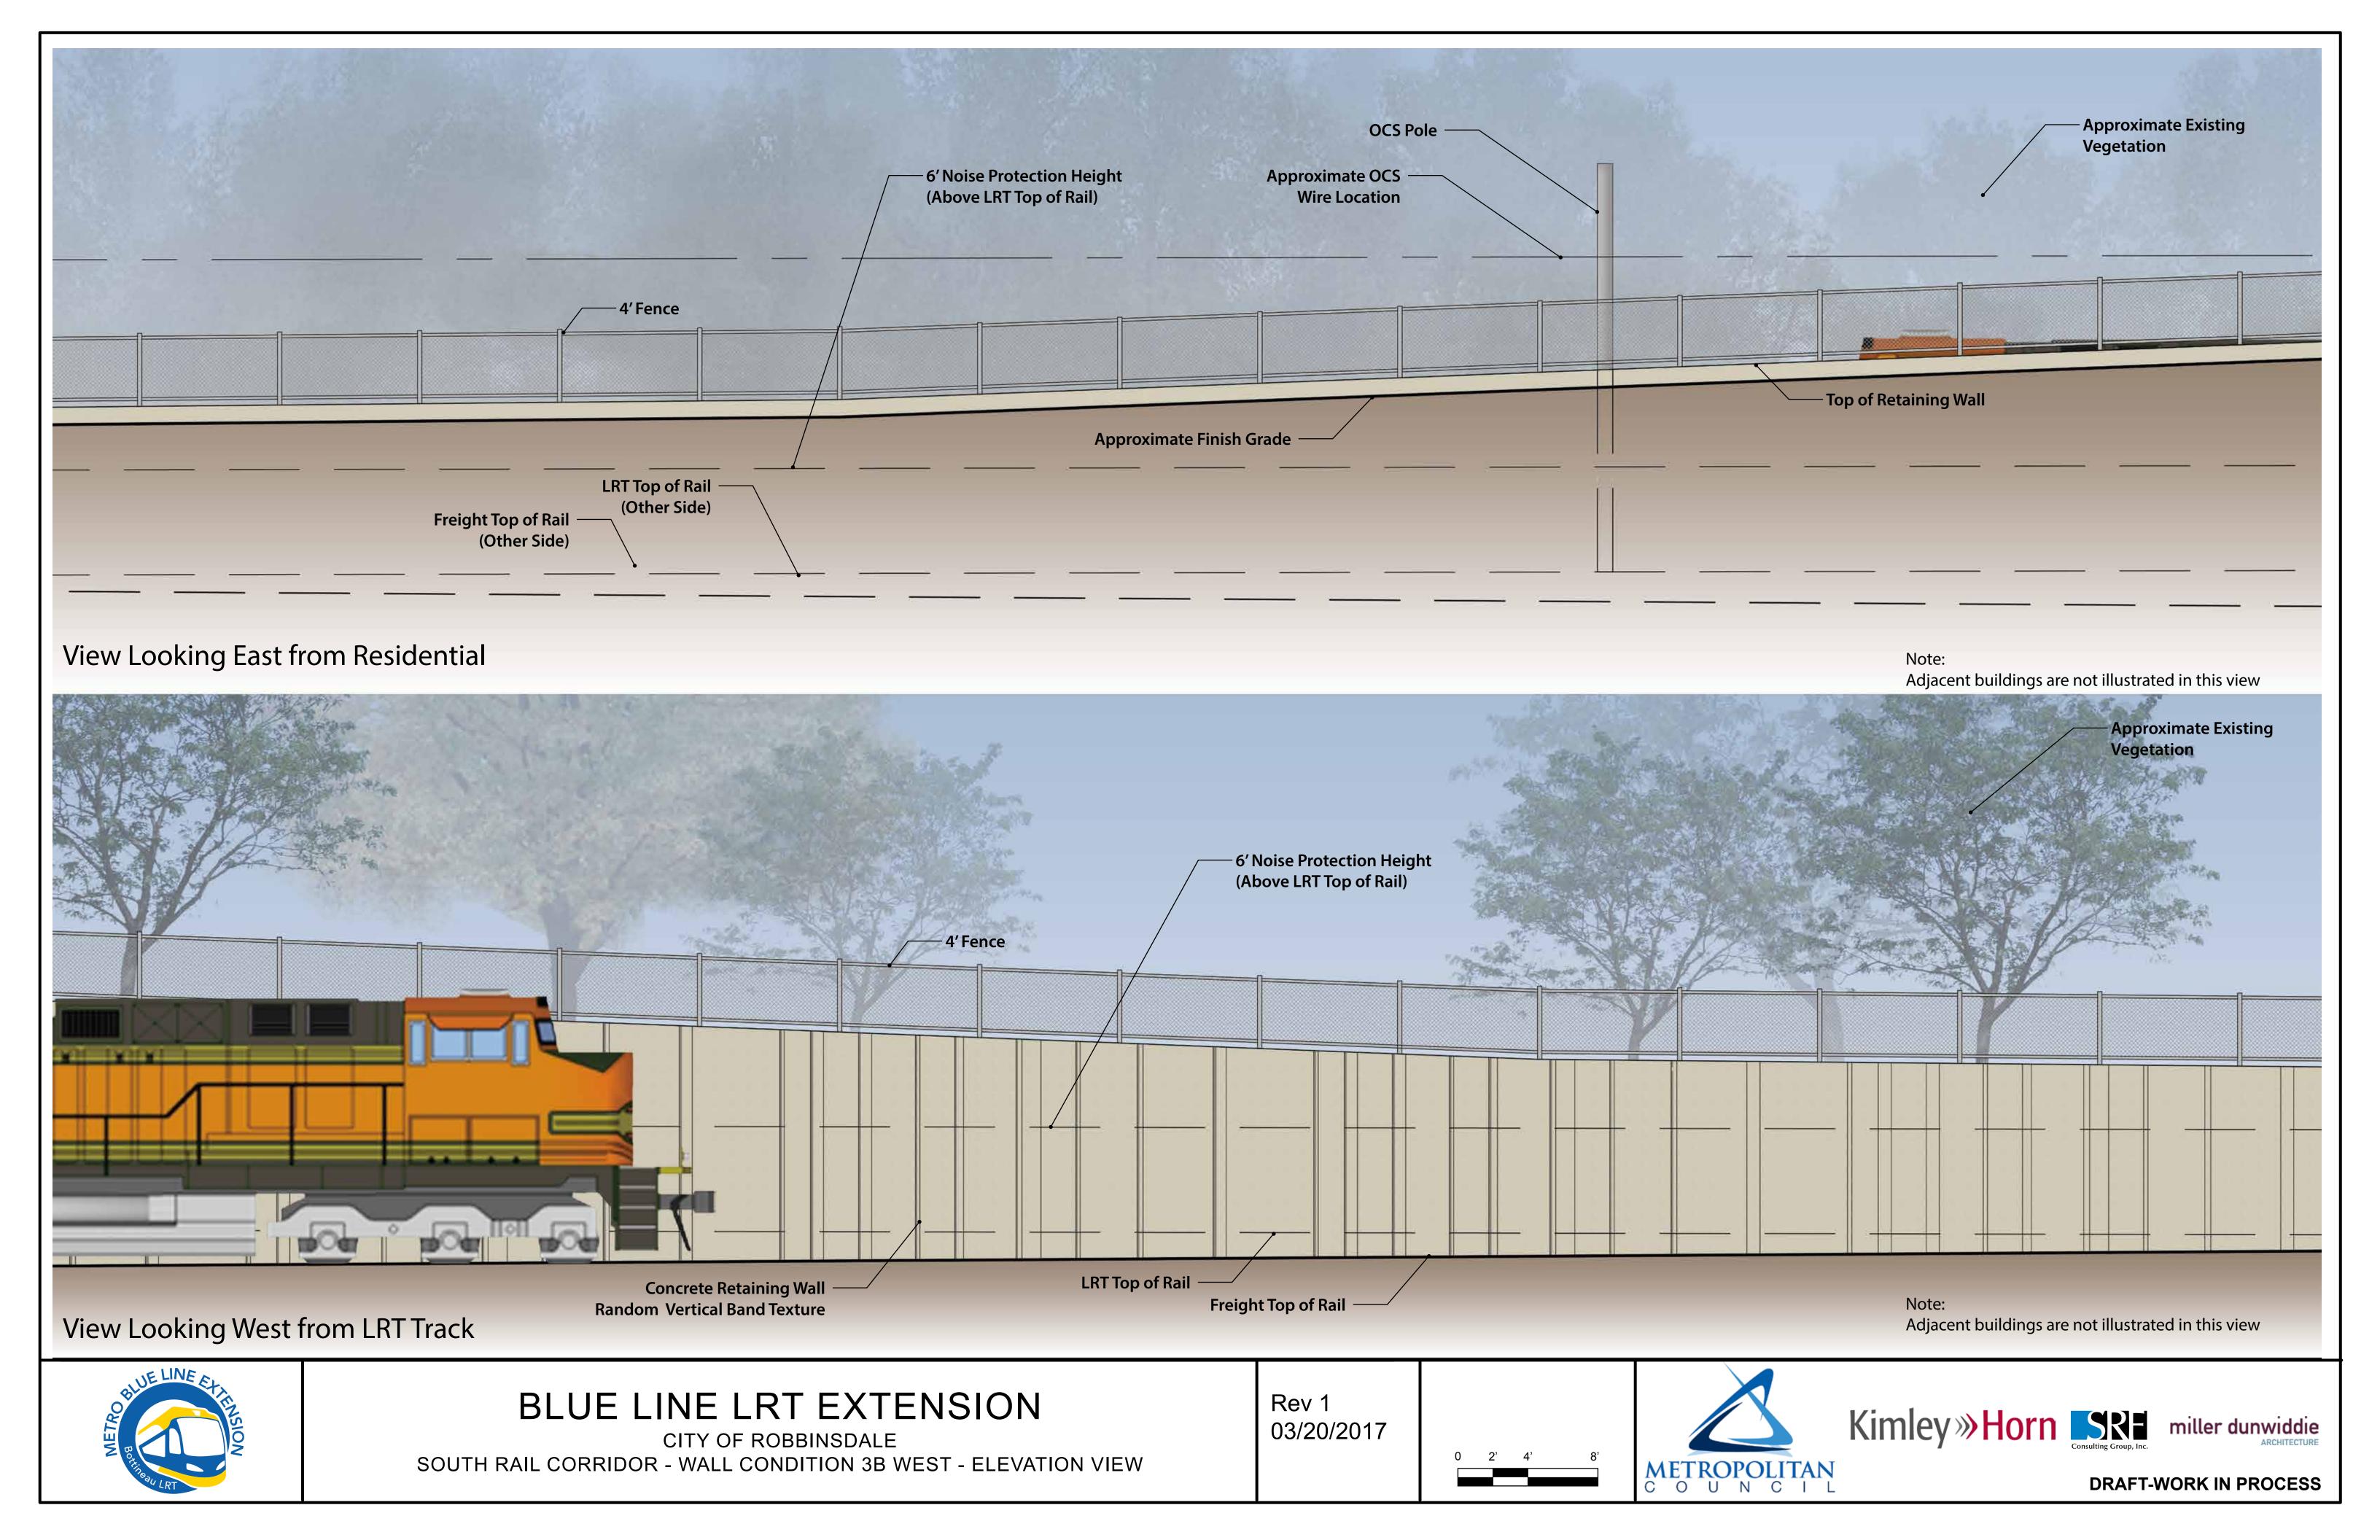

View from East Side of Rail Corridor Looking South

CITY OF ROBBINSDALE SOUTH RAIL CORRIDOR AREA- EXISTING CONDITIONS

CITY OF ROBBINSDALE SOUTH RAIL CORRIDOR - WALL CONDITION 3B - SECTION VIEW

Rev 1 03/20/2017