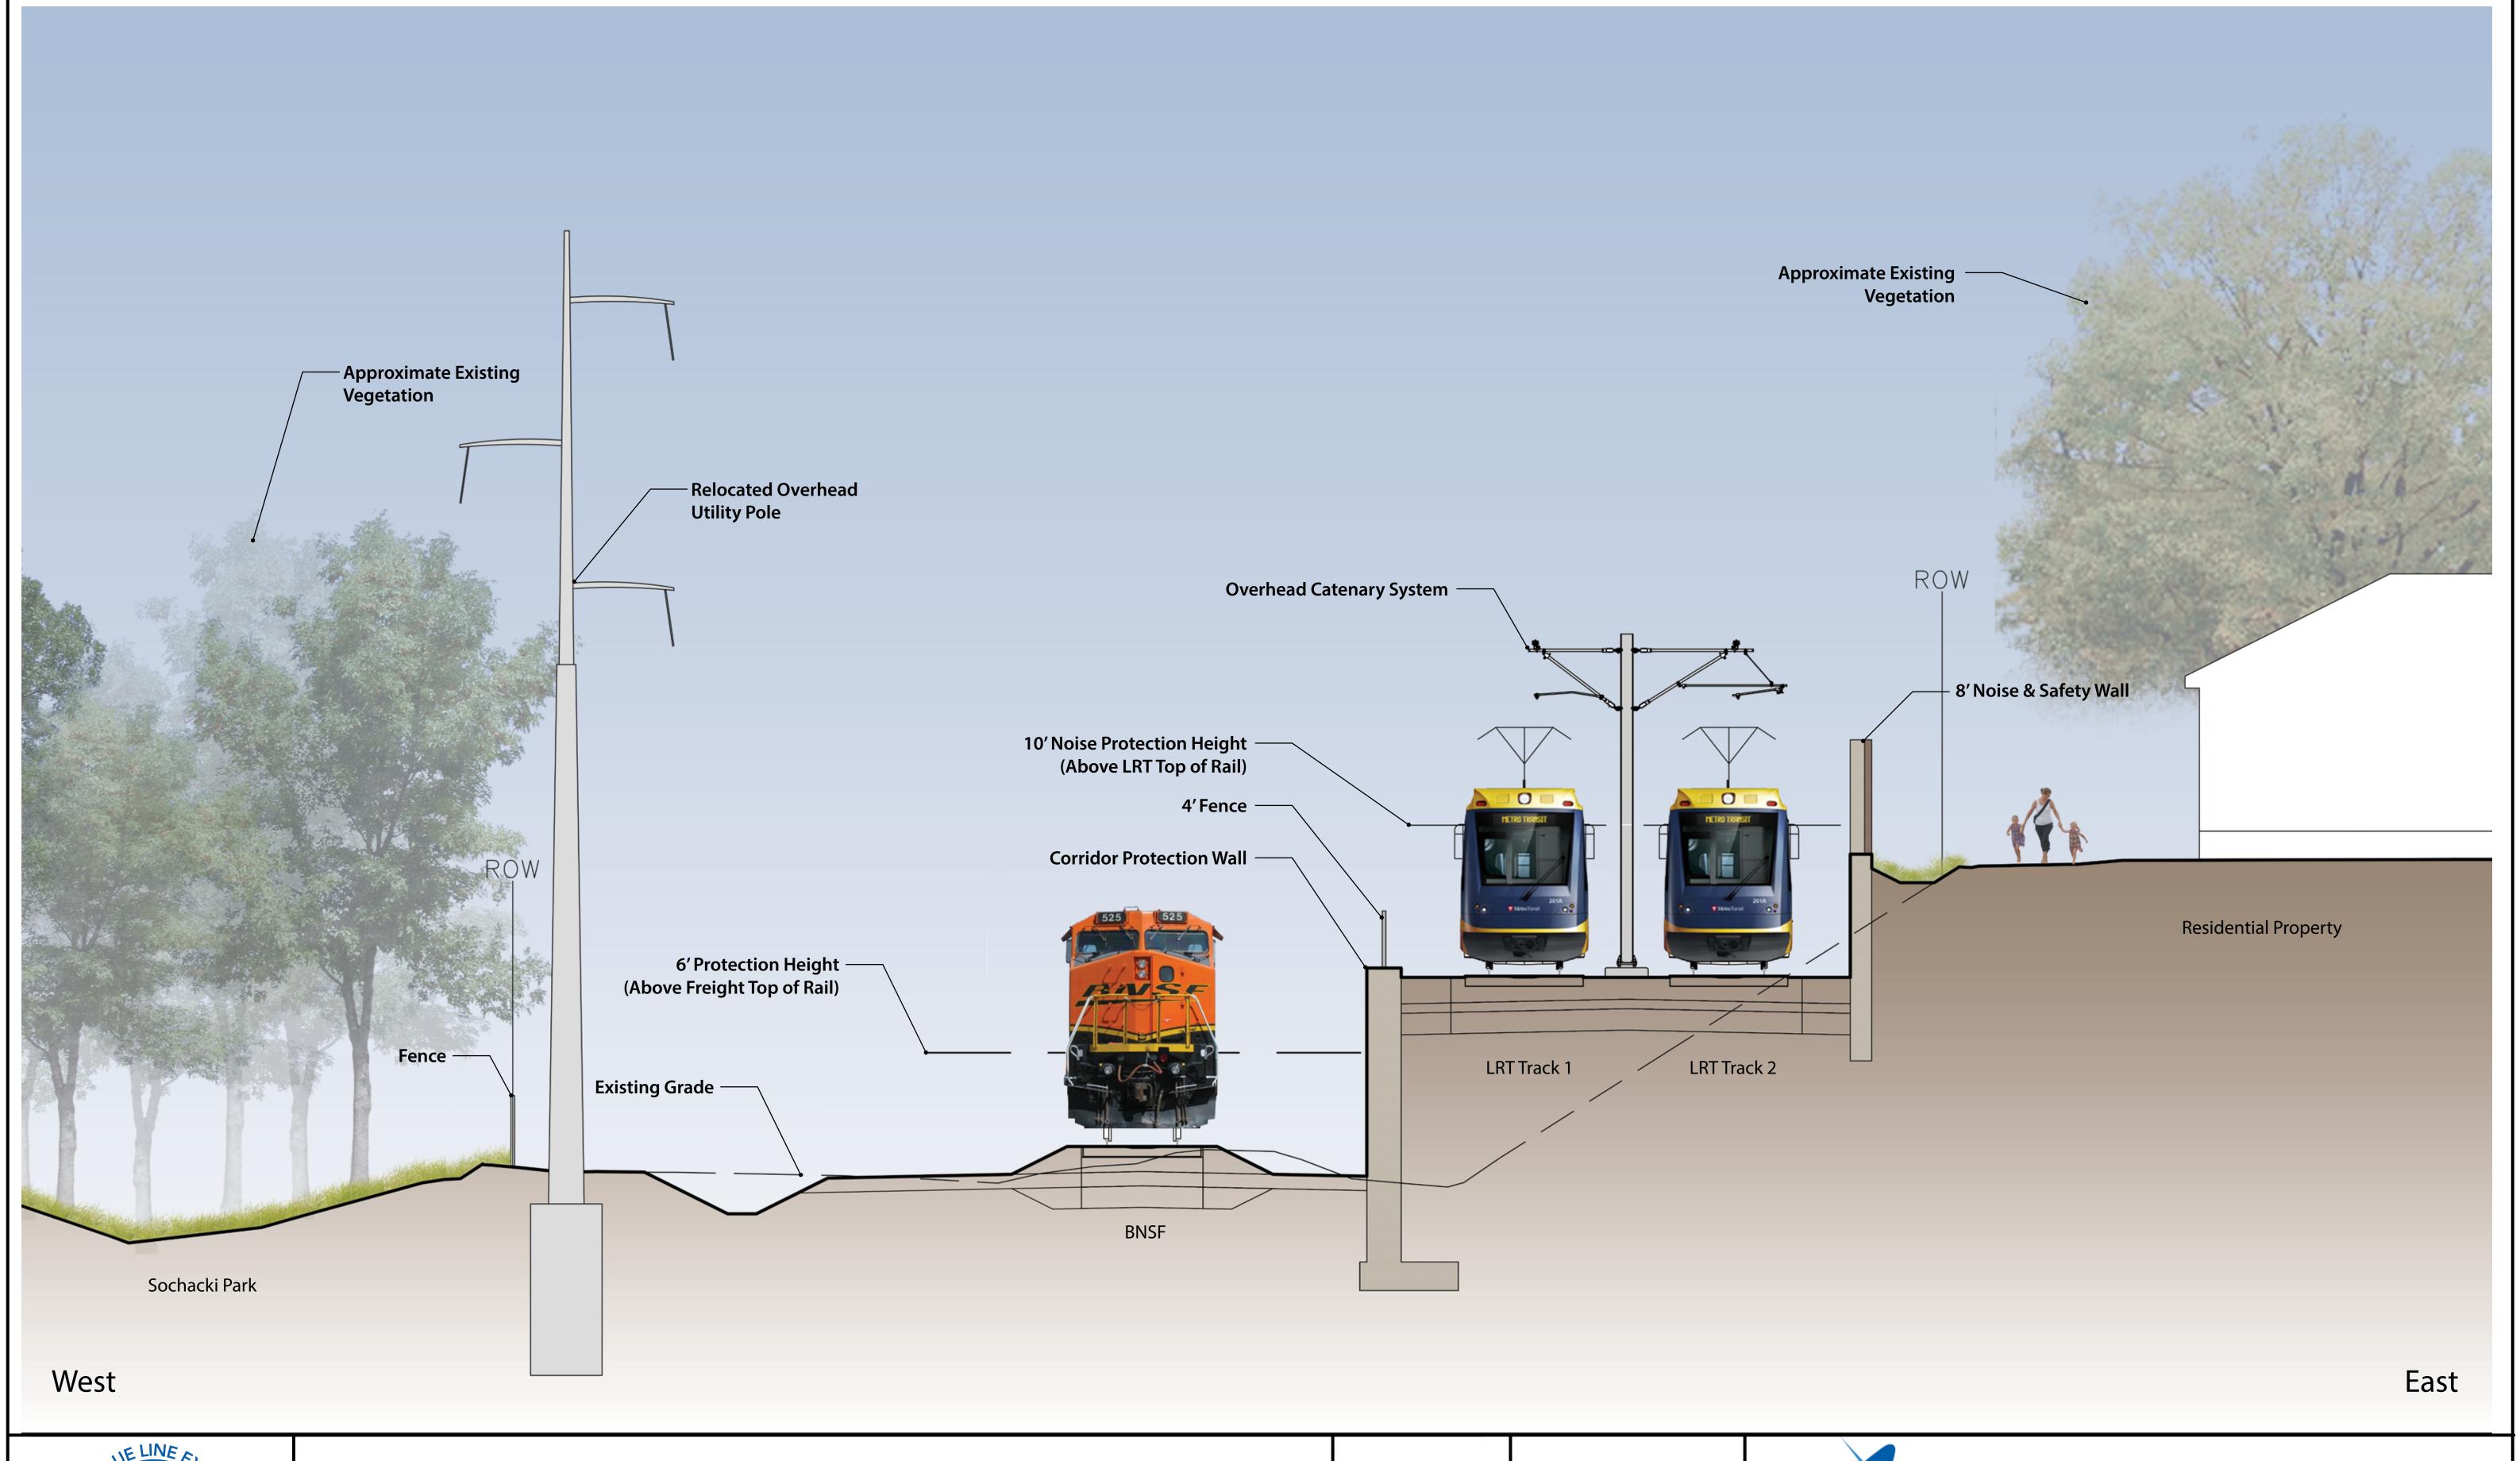

# South Rail Corridor Walls

View from the West Side of the Rail Corridor Looking North

CITY OF ROBBINSDALE SOUTH RAIL CORRIDOR AREA- EXISTING CONDITIONS Rev 0 10/13/2016

CITY OF ROBBINSDALE SOUTH RAIL CORRIDOR - WALL CONDITION 1 - SECTION VIEW