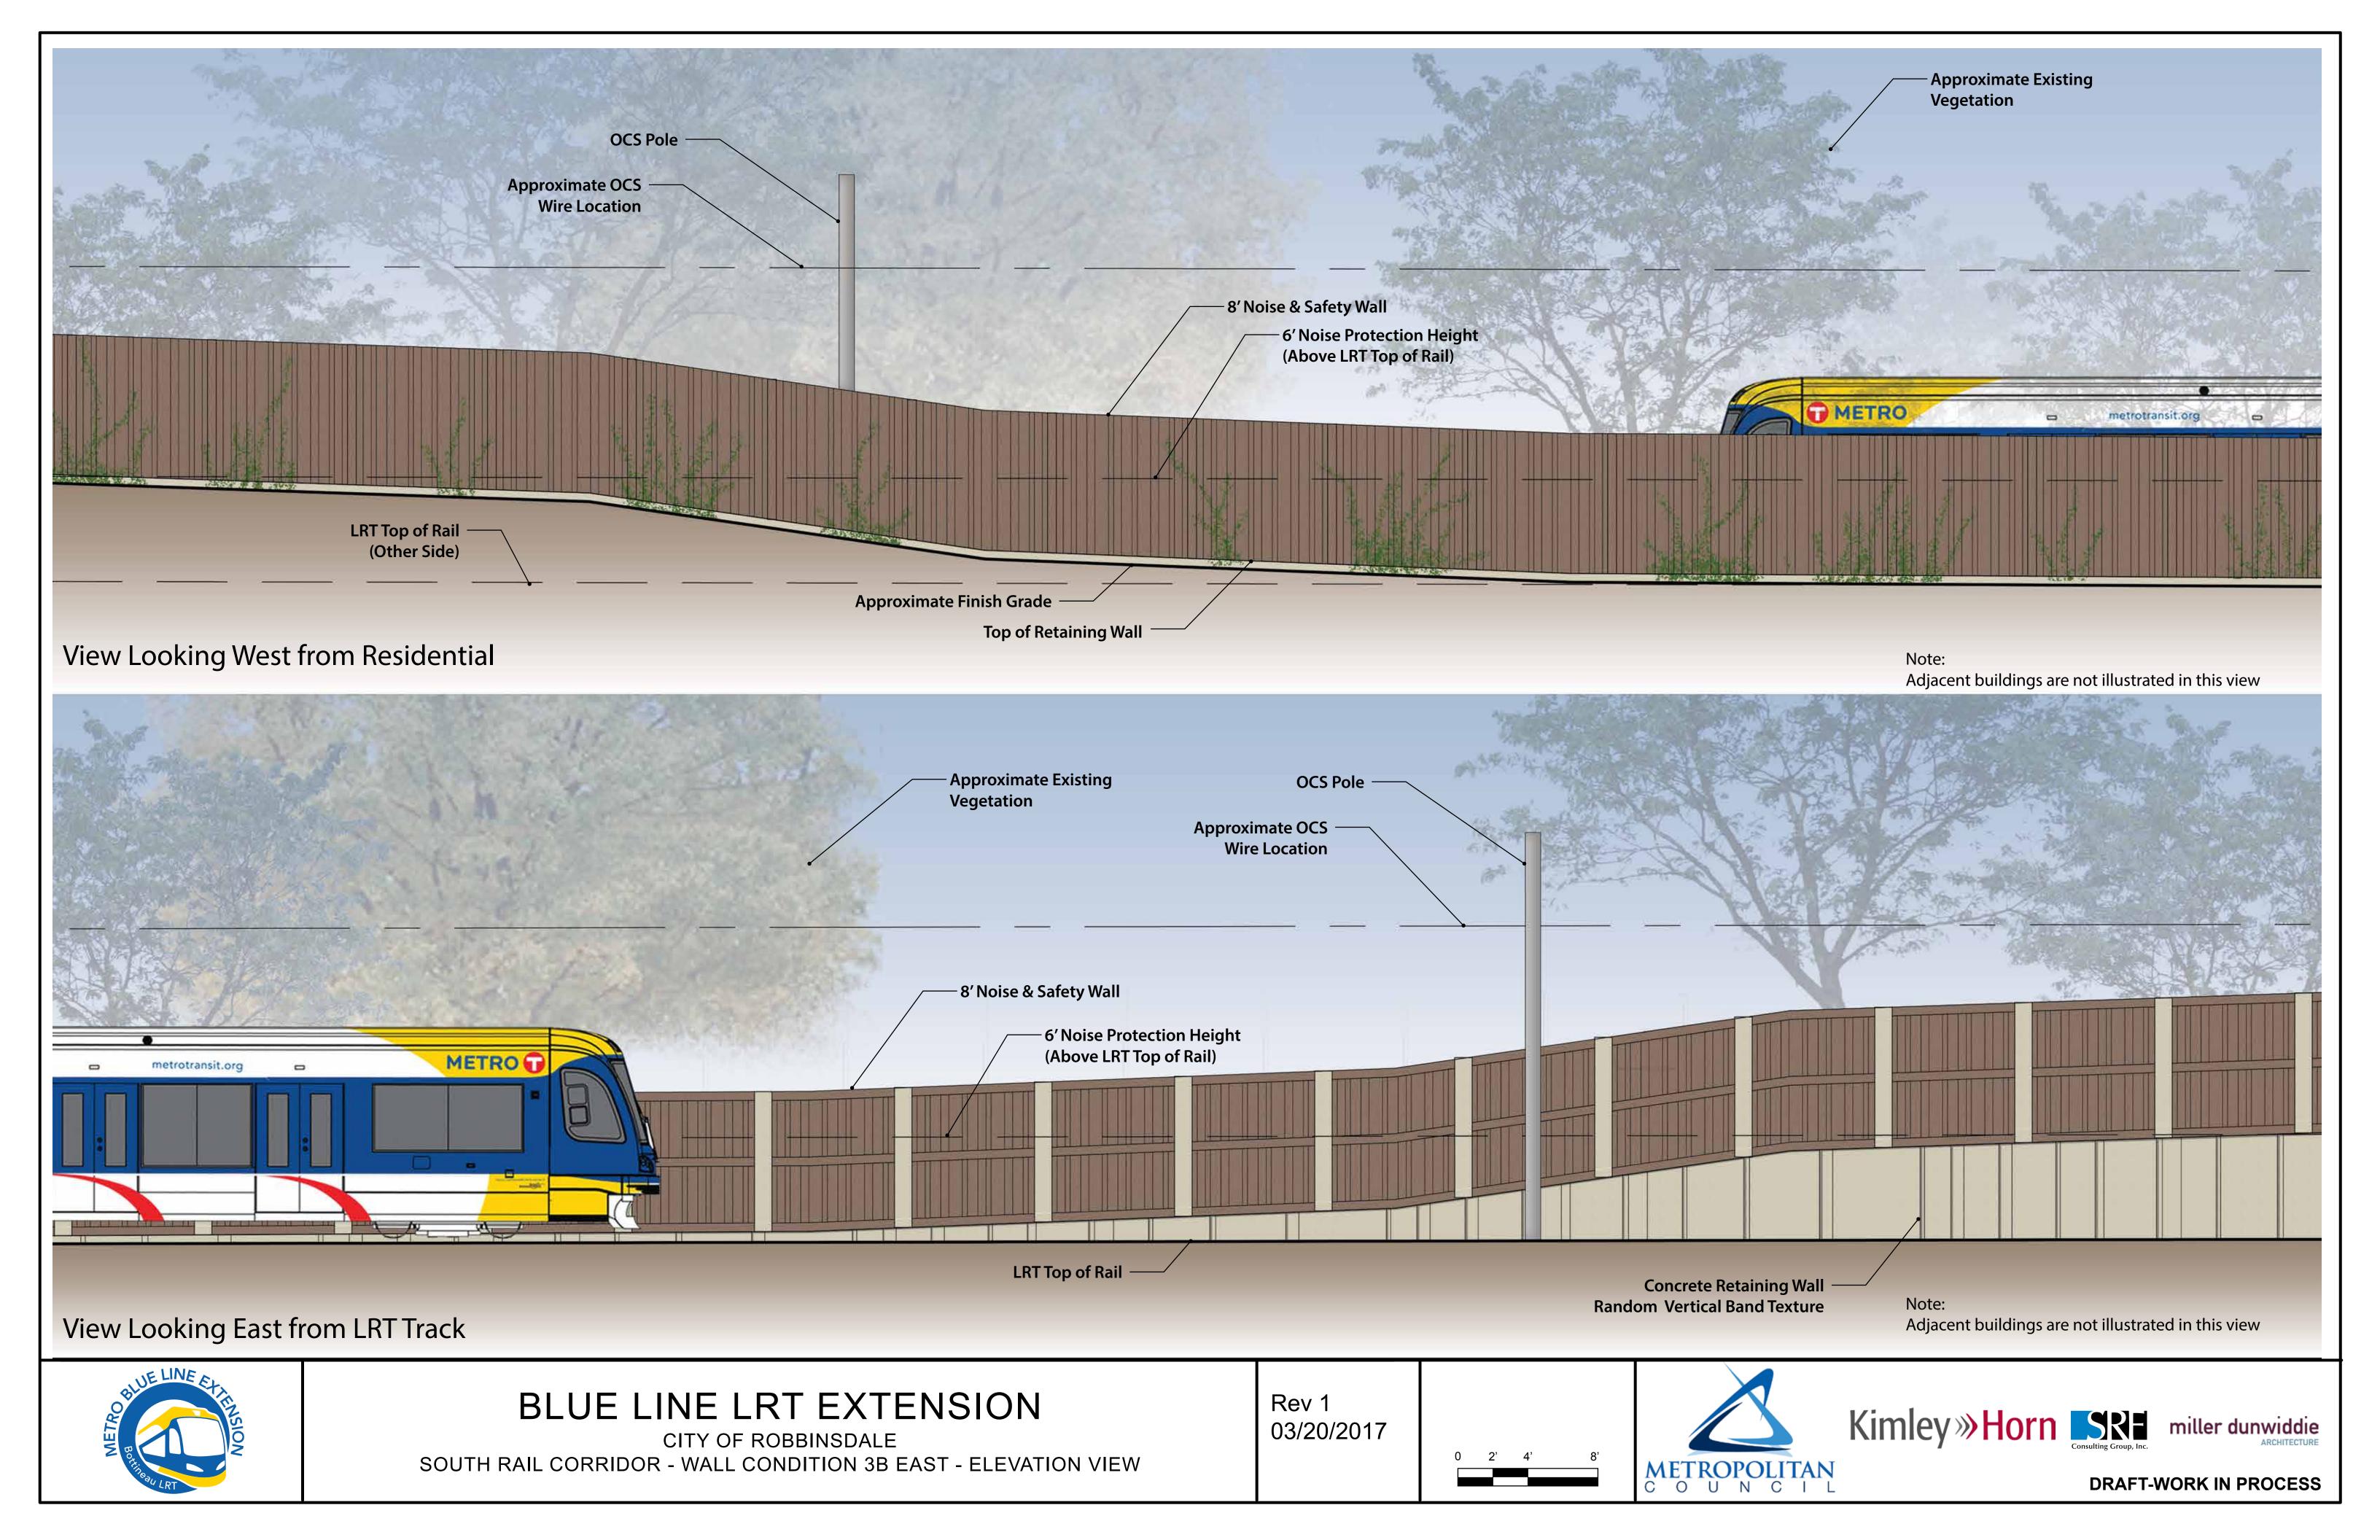

View from East Side of Rail Corridor Looking North

CITY OF ROBBINSDALE SOUTH RAIL CORRIDOR AREA- EXISTING CONDITIONS Rev 0 10/13/2016

CITY OF ROBBINSDALE SOUTH RAIL CORRIDOR - WALL CONDITION 3A - SECTION VIEW

Rev 1 03/20/2017

0 2.67' 5.33'

SOUTH RAIL CORRIDOR - WALL CONDITION 3A EAST- ELEVATION VIEW

CITY OF ROBBINSDALE SOUTH CORRIDOR RAIL AREA - WALL OVERVIEW PLAN AND CONTEXT Rev 0 10/13/2016

Kimley » Horn SRE miller dunwiddie ARCHITECTURE