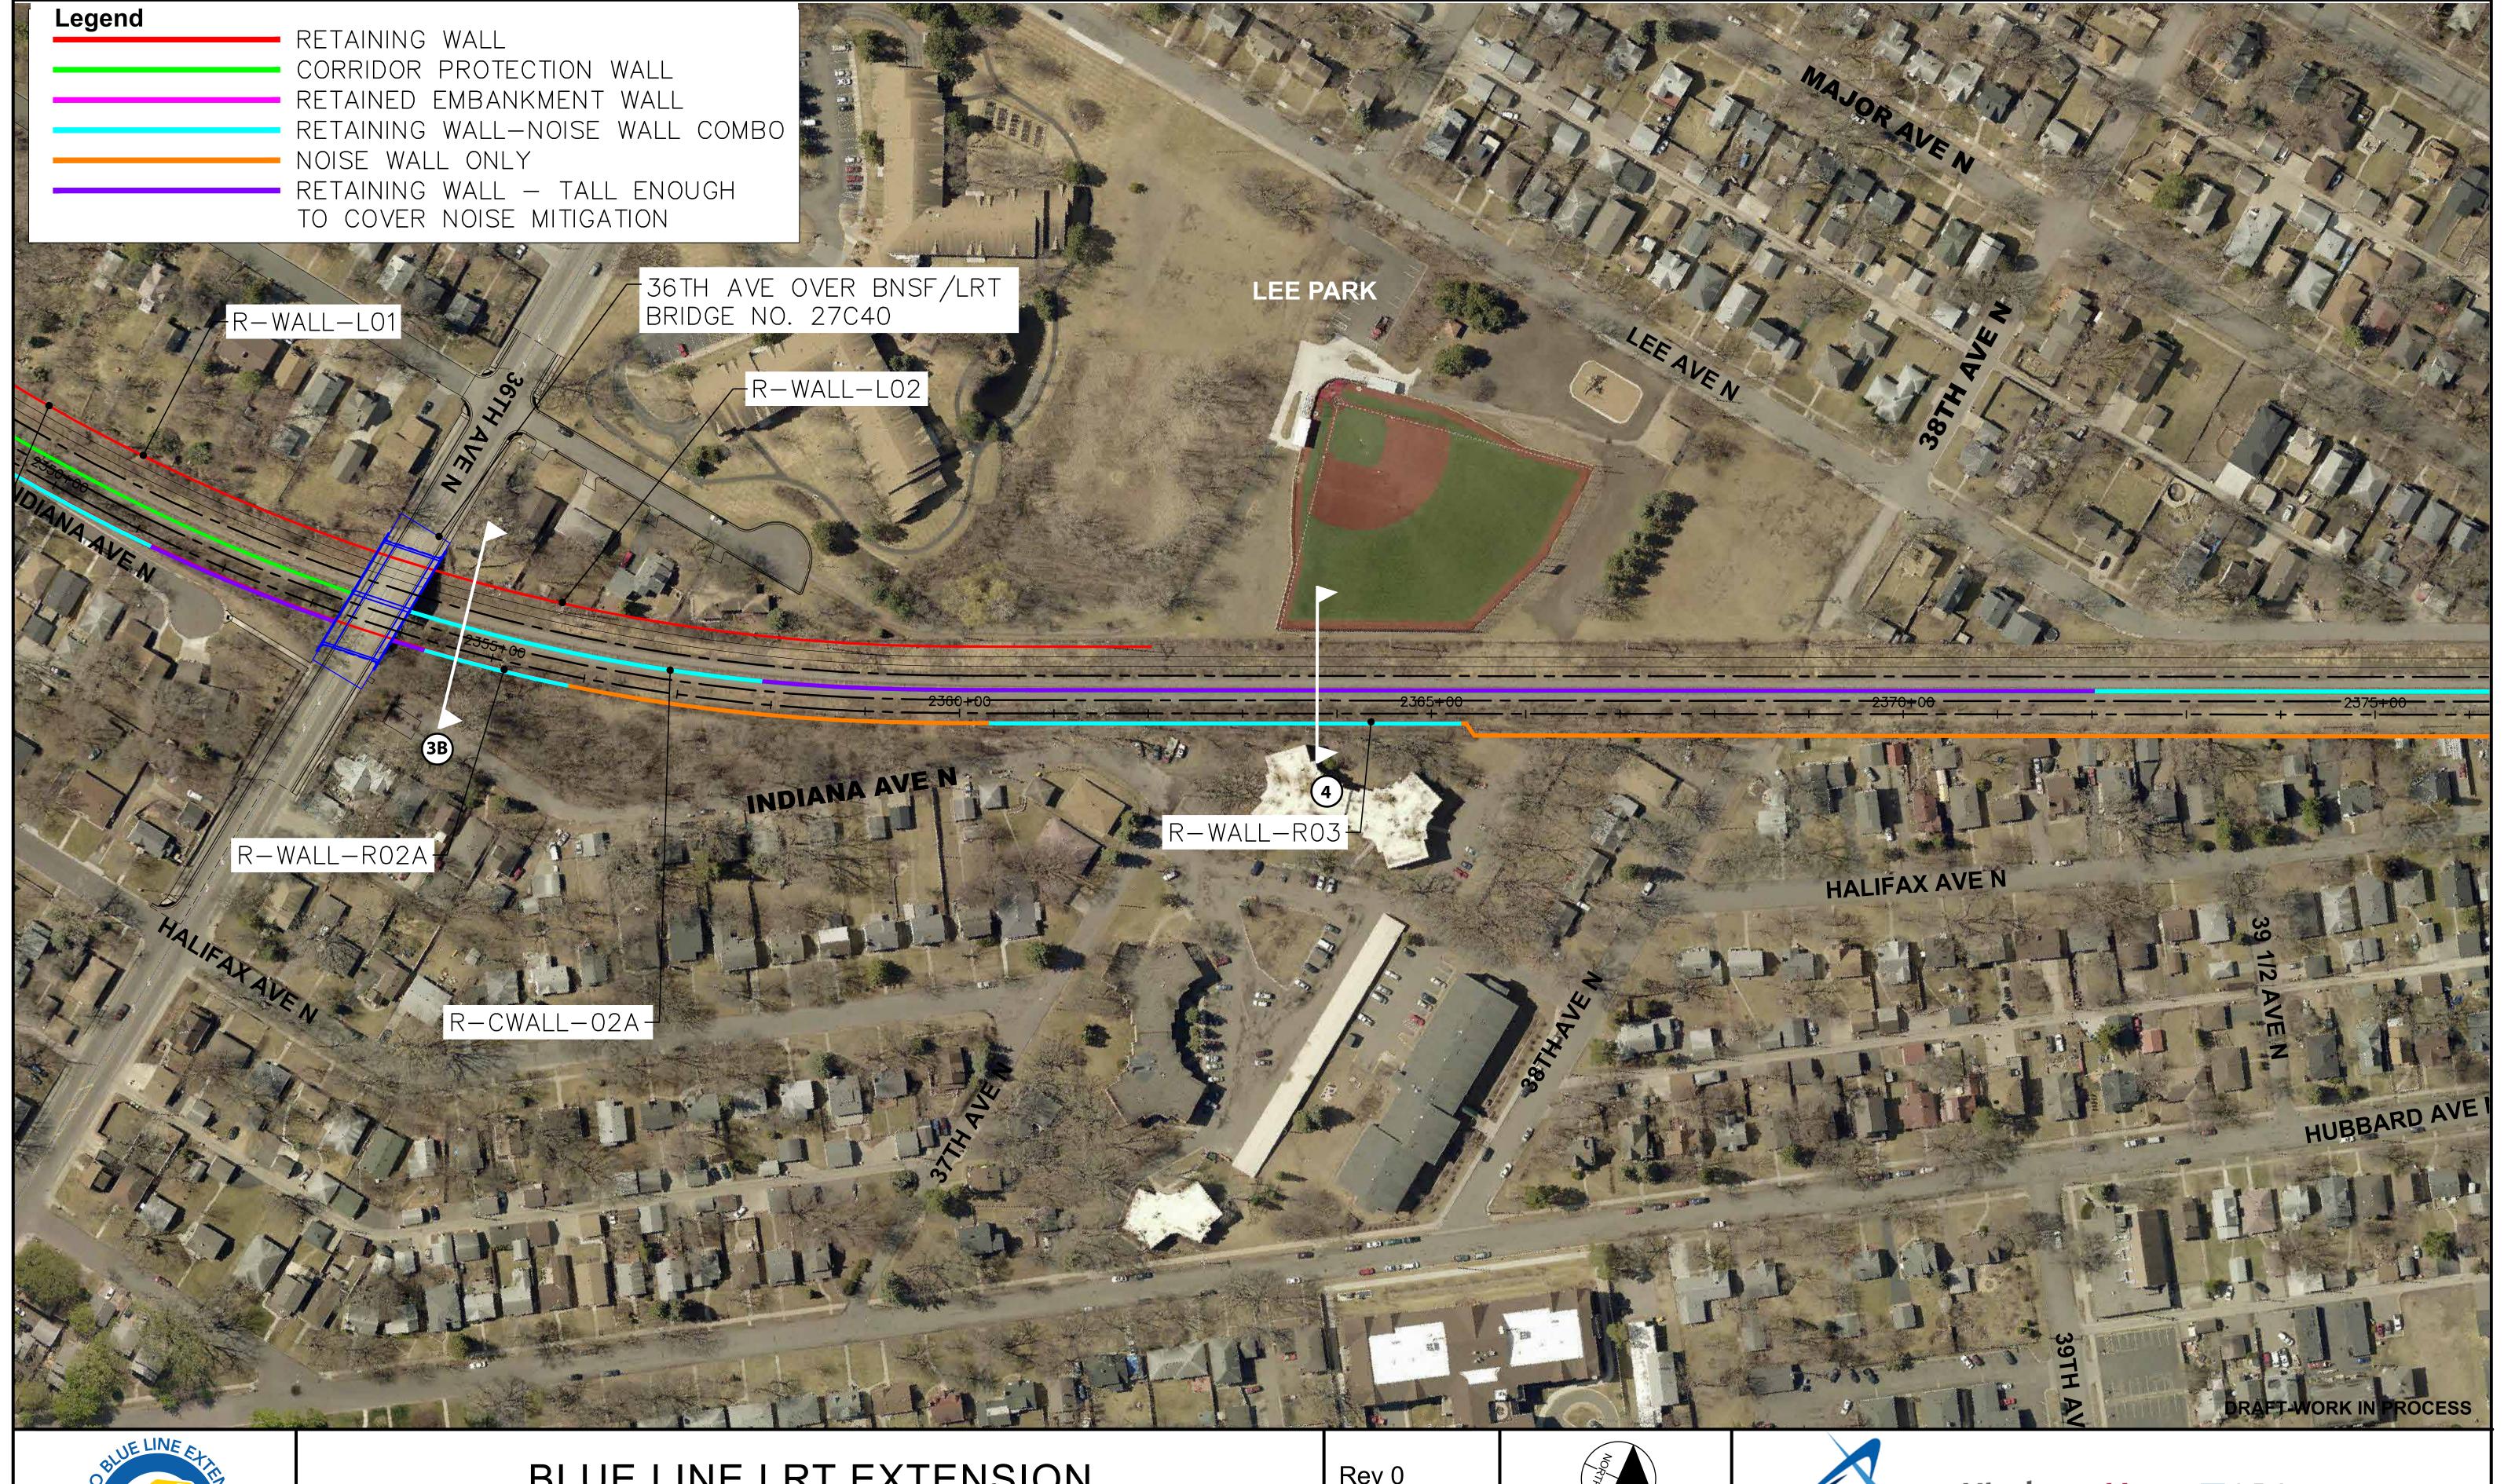

Rev 1 03/20/2017

CITY OF ROBBINSDALE SOUTH CORRIDOR RAIL AREA - WALL OVERVIEW PLAN AND CONTEXT Rev 0 10/13/2016

CITY OF ROBBINSDALE SOUTH CORRIDOR RAIL AREA - WALL OVERVIEW PLAN AND CONTEXT Rev 0 10/13/2016

Rev 1 03/20/2017

0 2.67' 5.33'

SOUTH RAIL CORRIDOR - WALL CONDITION 3A EAST- ELEVATION VIEW

CITY OF ROBBINSDALE SOUTH CORRIDOR RAIL AREA - WALL OVERVIEW PLAN AND CONTEXT Rev 0 10/13/2016

Kimley » Horn SRE miller dunwiddie ARCHITECTURE