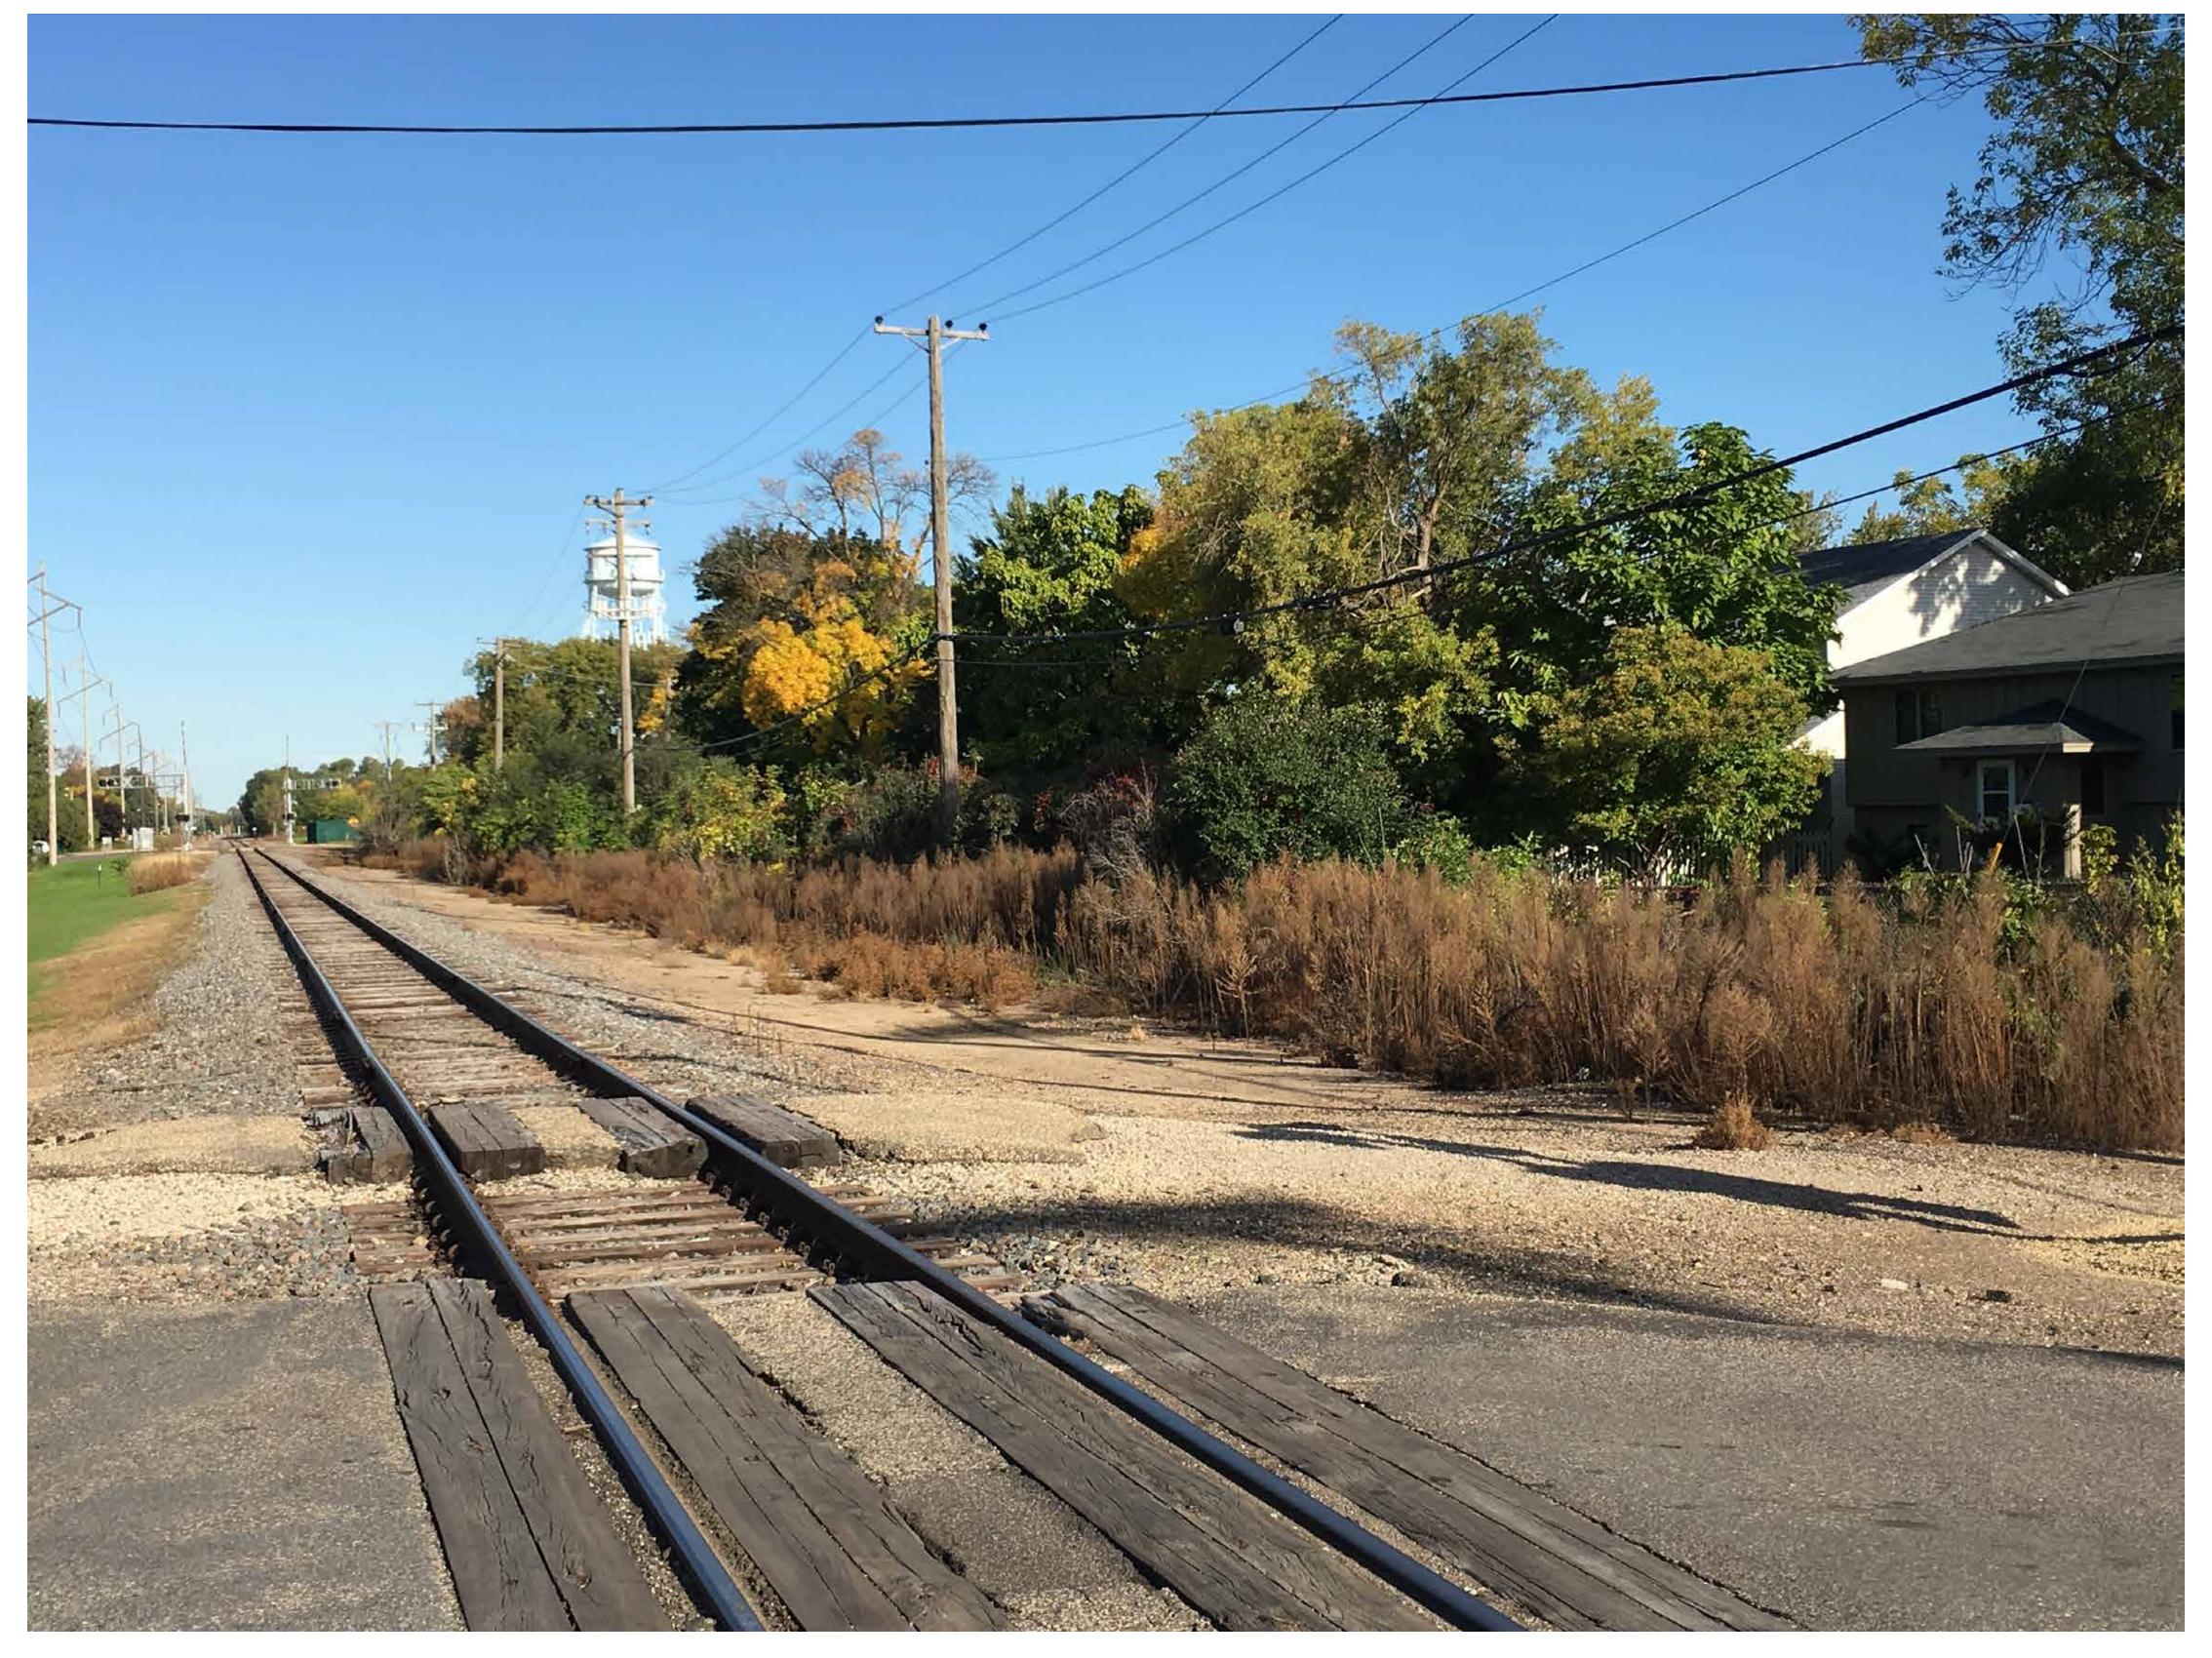

DALE SOUTH RAIL CORRIDOR AREA- EXISTING CONDITIONS











CITY OF ROBBINSDALE SOUTH RAIL CORRIDOR - WALL CONDITION 3B - SECTION VIEW

Rev 1 03/20/2017













View from Lee Park / West Side of Rail Corridor Looking North



CITY OF ROBBINSDALE SOUTH RAIL CORRIDOR AREA- EXISTING CONDITIONS









View from Indiana Ave East of Rail Corridor Looking North



CITY OF ROBBINSDALE SOUTH RAIL CORRIDOR AREA- EXISTING CONDITIONS











CITY OF ROBBINSDALE SOUTH RAIL CORRIDOR - WALL CONDITION 4 - SECTION VIEW

Rev 1 03/20/2017











CITY OF ROBBINSDALE SOUTH RAIL CORRIDOR - WALL CONDITION 4 - ELEVATION VIEW 03/20/2017













CITY OF ROBBINSDALE SOUTH CORRIDOR RAIL AREA - WALL OVERVIEW PLAN AND CONTEXT Rev 0 10/13/2016





Kimley » Horn SRE miller dunwiddie ARCHITECTURE





View from 39th<sup>1/2</sup> Ave Crossing / West Side of Rail Corridor Looking North



CITY OF ROBBINSDALE SOUTH RAIL CORRIDOR AREA- EXISTING CONDITIONS Rev 0 10/13/2016









View from Noble Ave Crossing / West Side of Rail Corridor Looking South



CITY OF ROBBINSDALE SOUTH RAIL CORRIDOR AREA- EXISTING CONDITIONS











CITY OF ROBBINSDALE SOUTH RAIL CORRIDOR - WALL CONDITION 5 - SECTION VIEW 03/20/2017











SOUTH RAIL CORRIDOR - WALL CONDITION 5 - ELEVATION VIEW