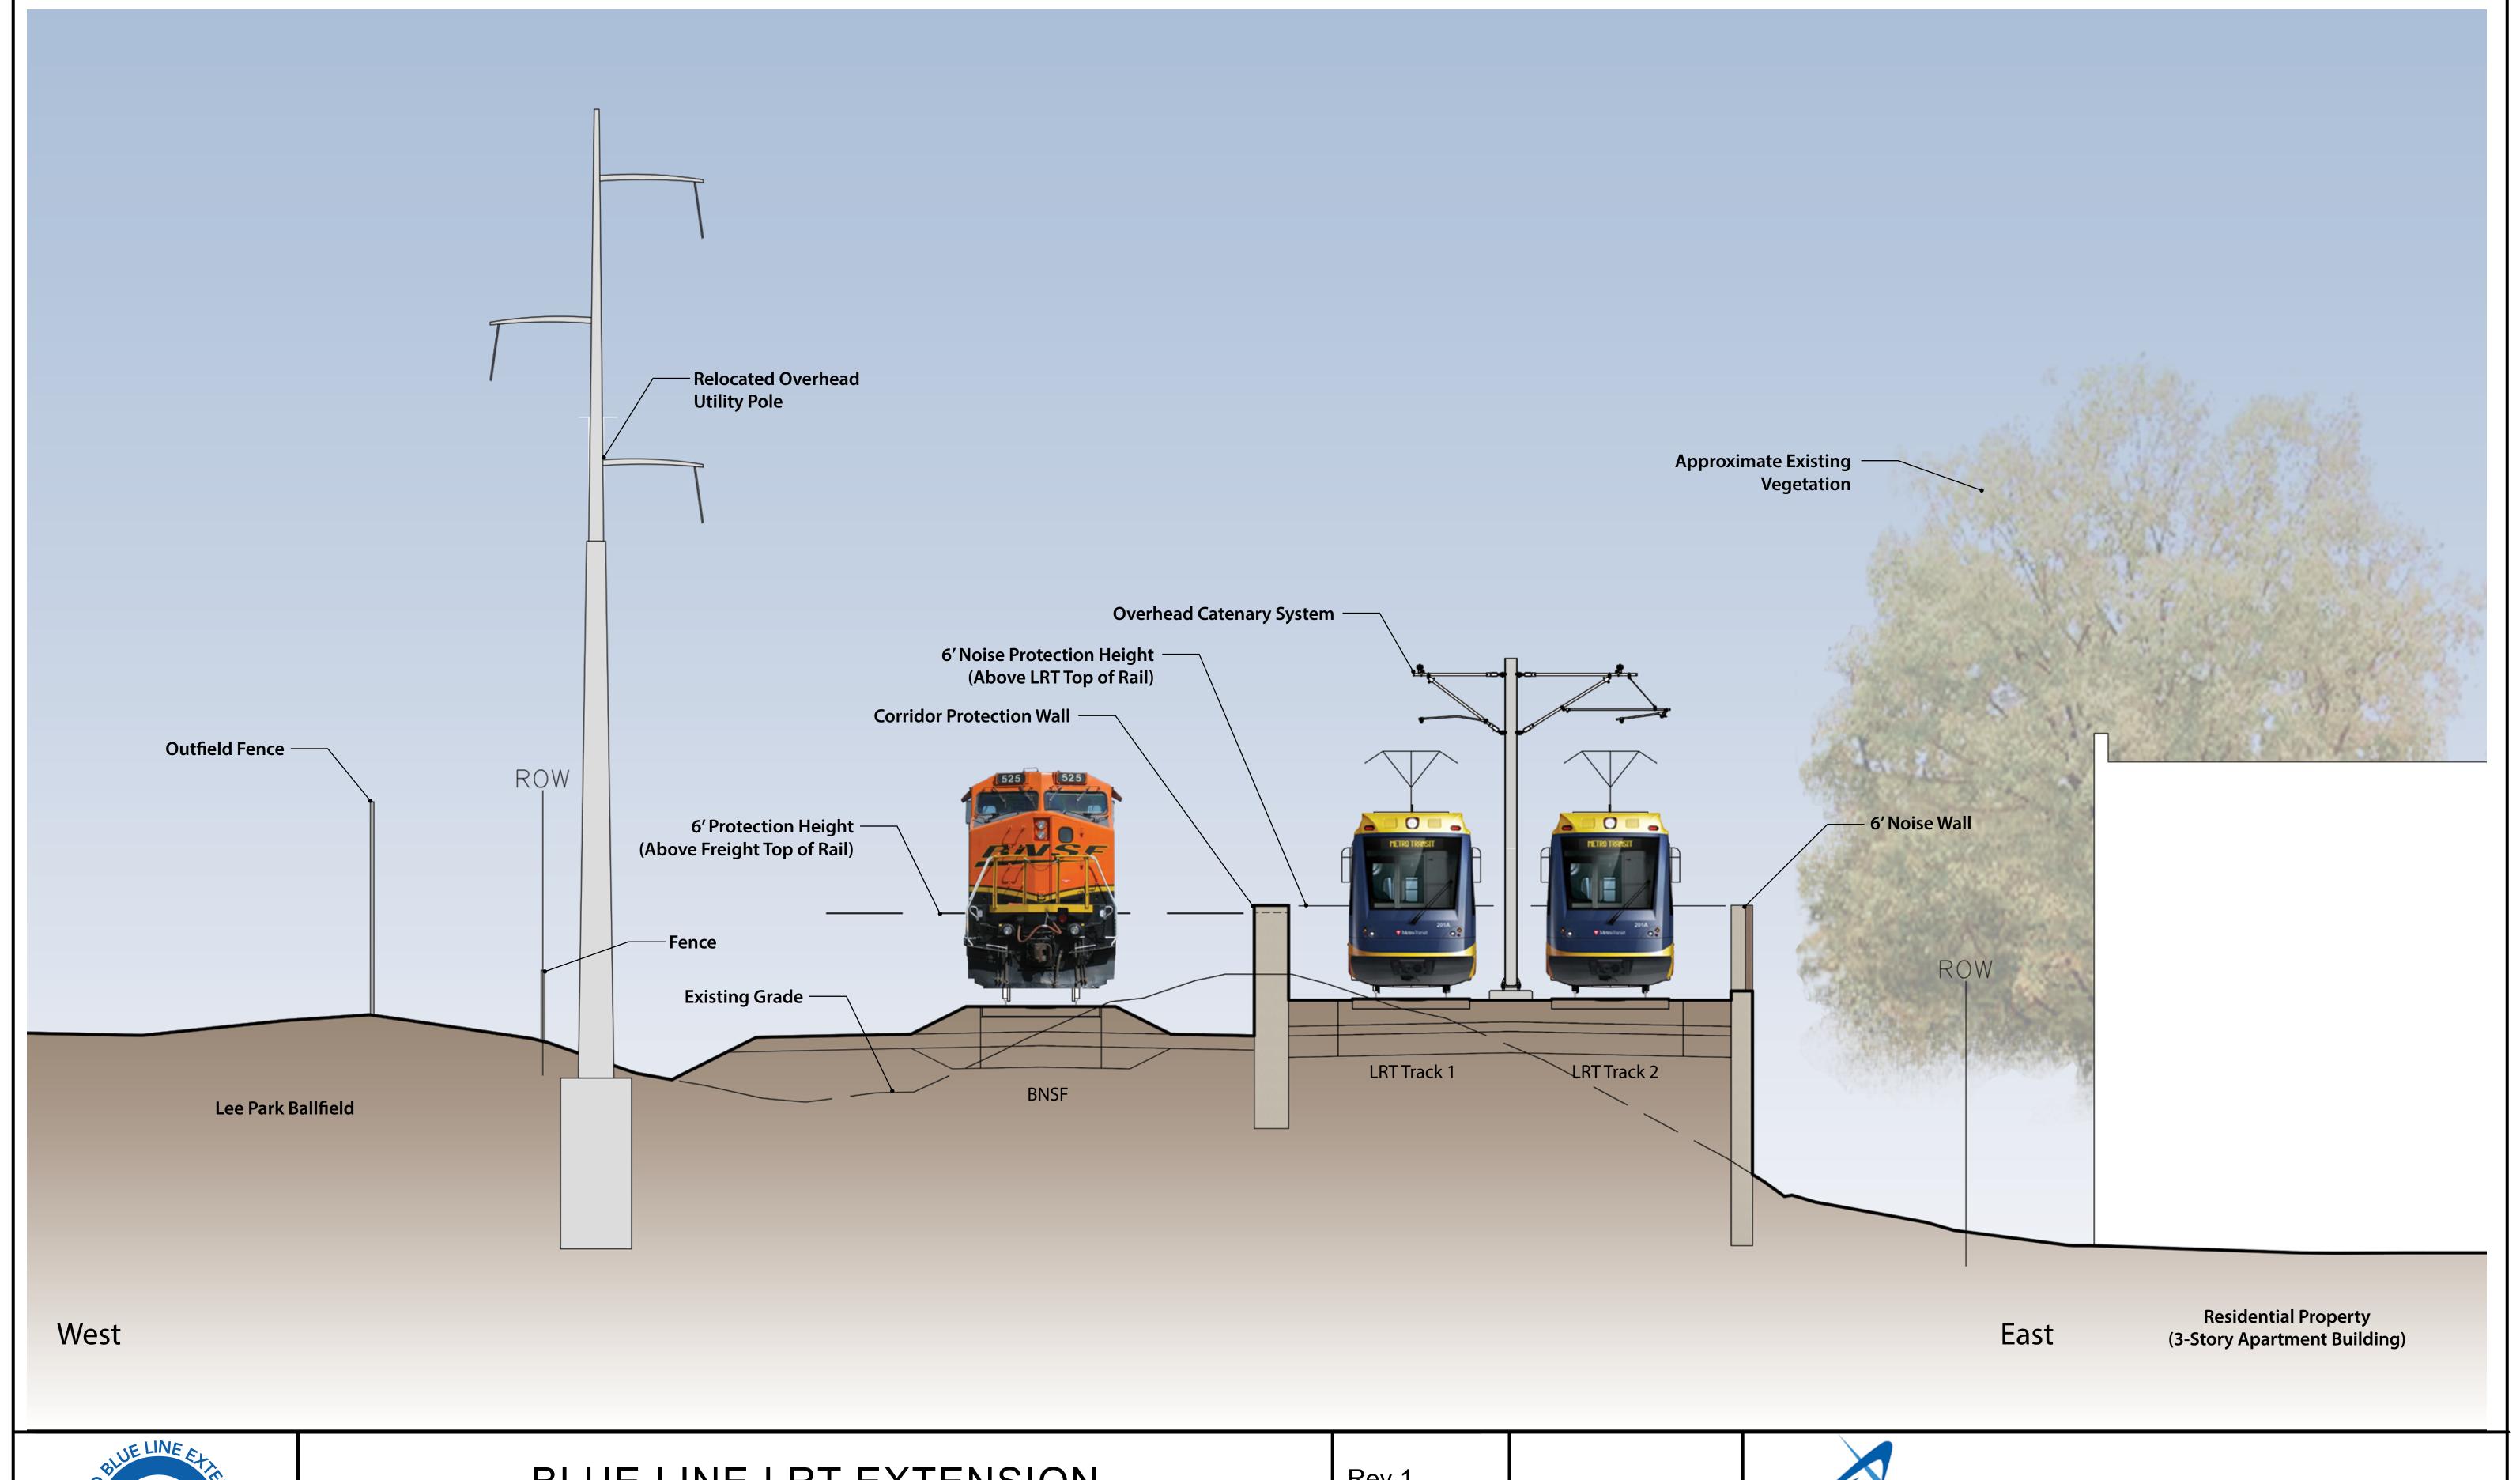

View from East Side of Rail Corridor Looking North

CITY OF ROBBINSDALE SOUTH RAIL CORRIDOR AREA- EXISTING CONDITIONS Rev 0 10/13/2016

CITY OF ROBBINSDALE SOUTH RAIL CORRIDOR - WALL CONDITION 3A - SECTION VIEW

Rev 1 03/20/2017

0 2.67' 5.33'

SOUTH RAIL CORRIDOR - WALL CONDITION 3A EAST- ELEVATION VIEW

CITY OF ROBBINSDALE SOUTH CORRIDOR RAIL AREA - WALL OVERVIEW PLAN AND CONTEXT Rev 0 10/13/2016

Kimley » Horn SRE miller dunwiddie ARCHITECTURE