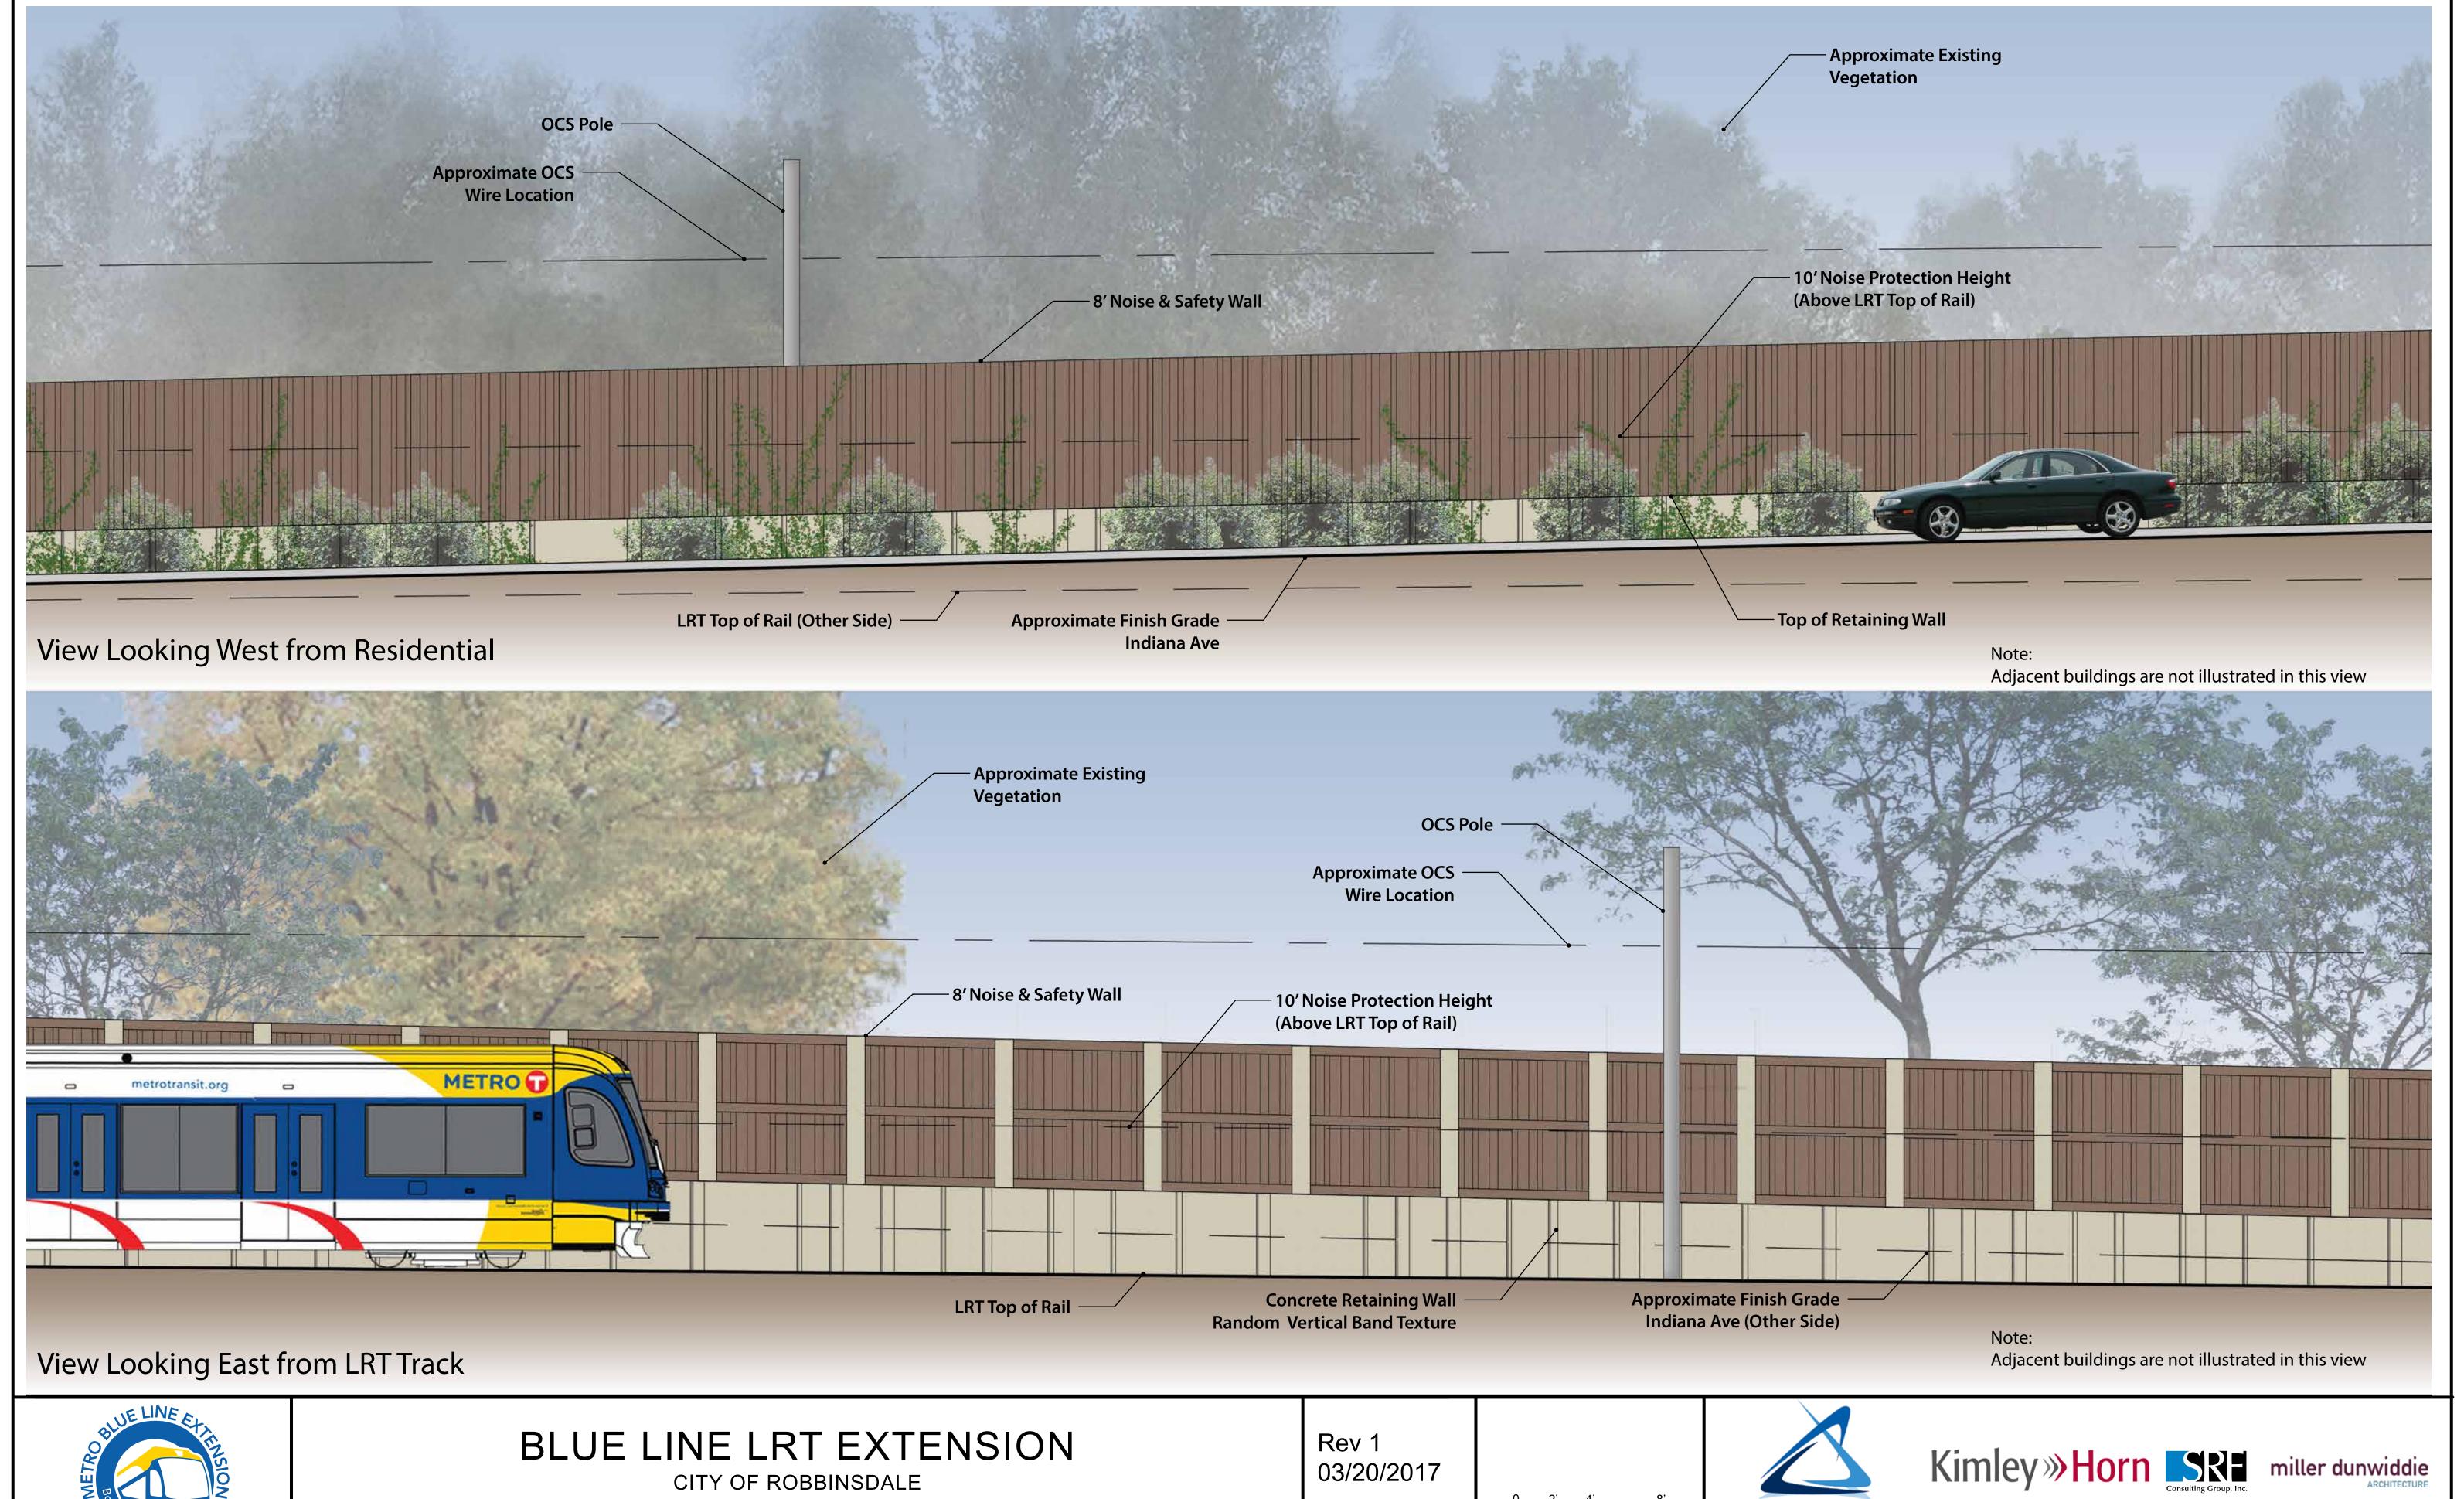

View from East Side of Rail Corridor Looking South

CITY OF ROBBINSDALE SOUTH RAIL CORRIDOR AREA- EXISTING CONDITIONS

CITY OF ROBBINSDALE SOUTH RAIL CORRIDOR - WALL CONDITION 3B - SECTION VIEW

Rev 1 03/20/2017

View from Lee Park / West Side of Rail Corridor Looking North

CITY OF ROBBINSDALE SOUTH RAIL CORRIDOR AREA- EXISTING CONDITIONS

View from Indiana Ave East of Rail Corridor Looking North

CITY OF ROBBINSDALE SOUTH RAIL CORRIDOR AREA- EXISTING CONDITIONS