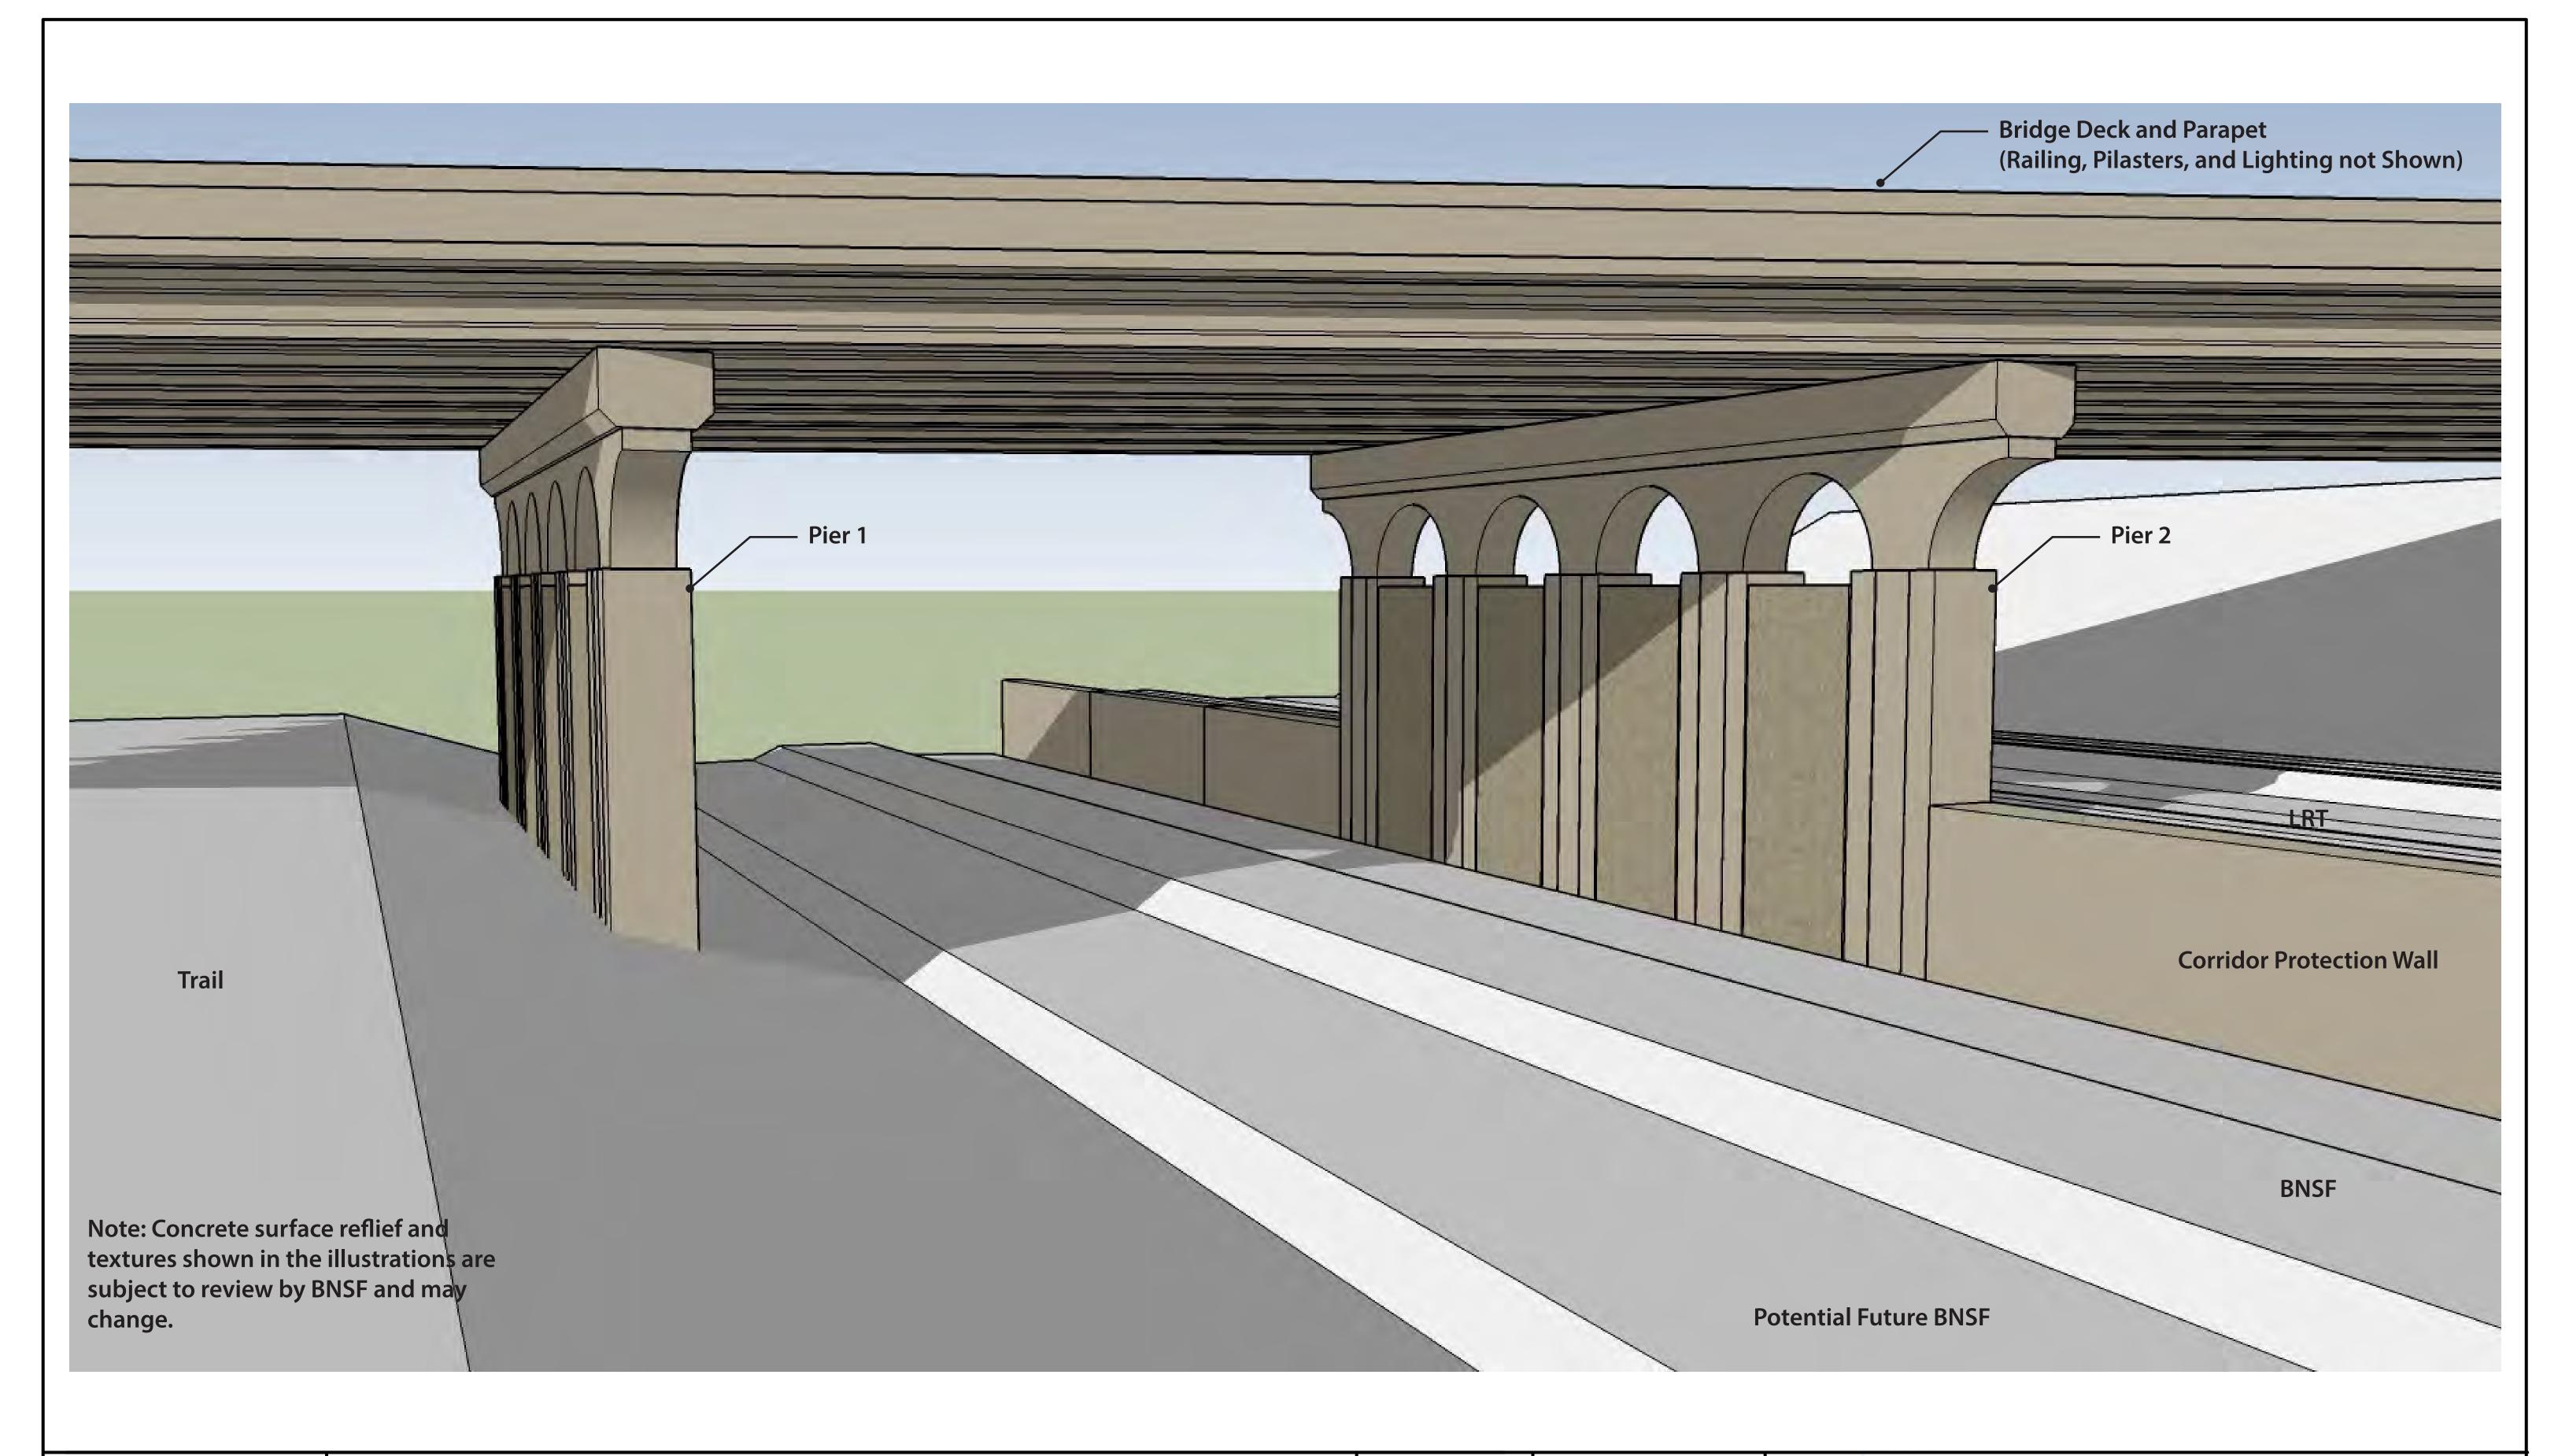

# Visual Quality Golden Valley Road Bridge

### **View Looking West**

Note: Deck Cross Section appears wider than actual size because of bridge skew.