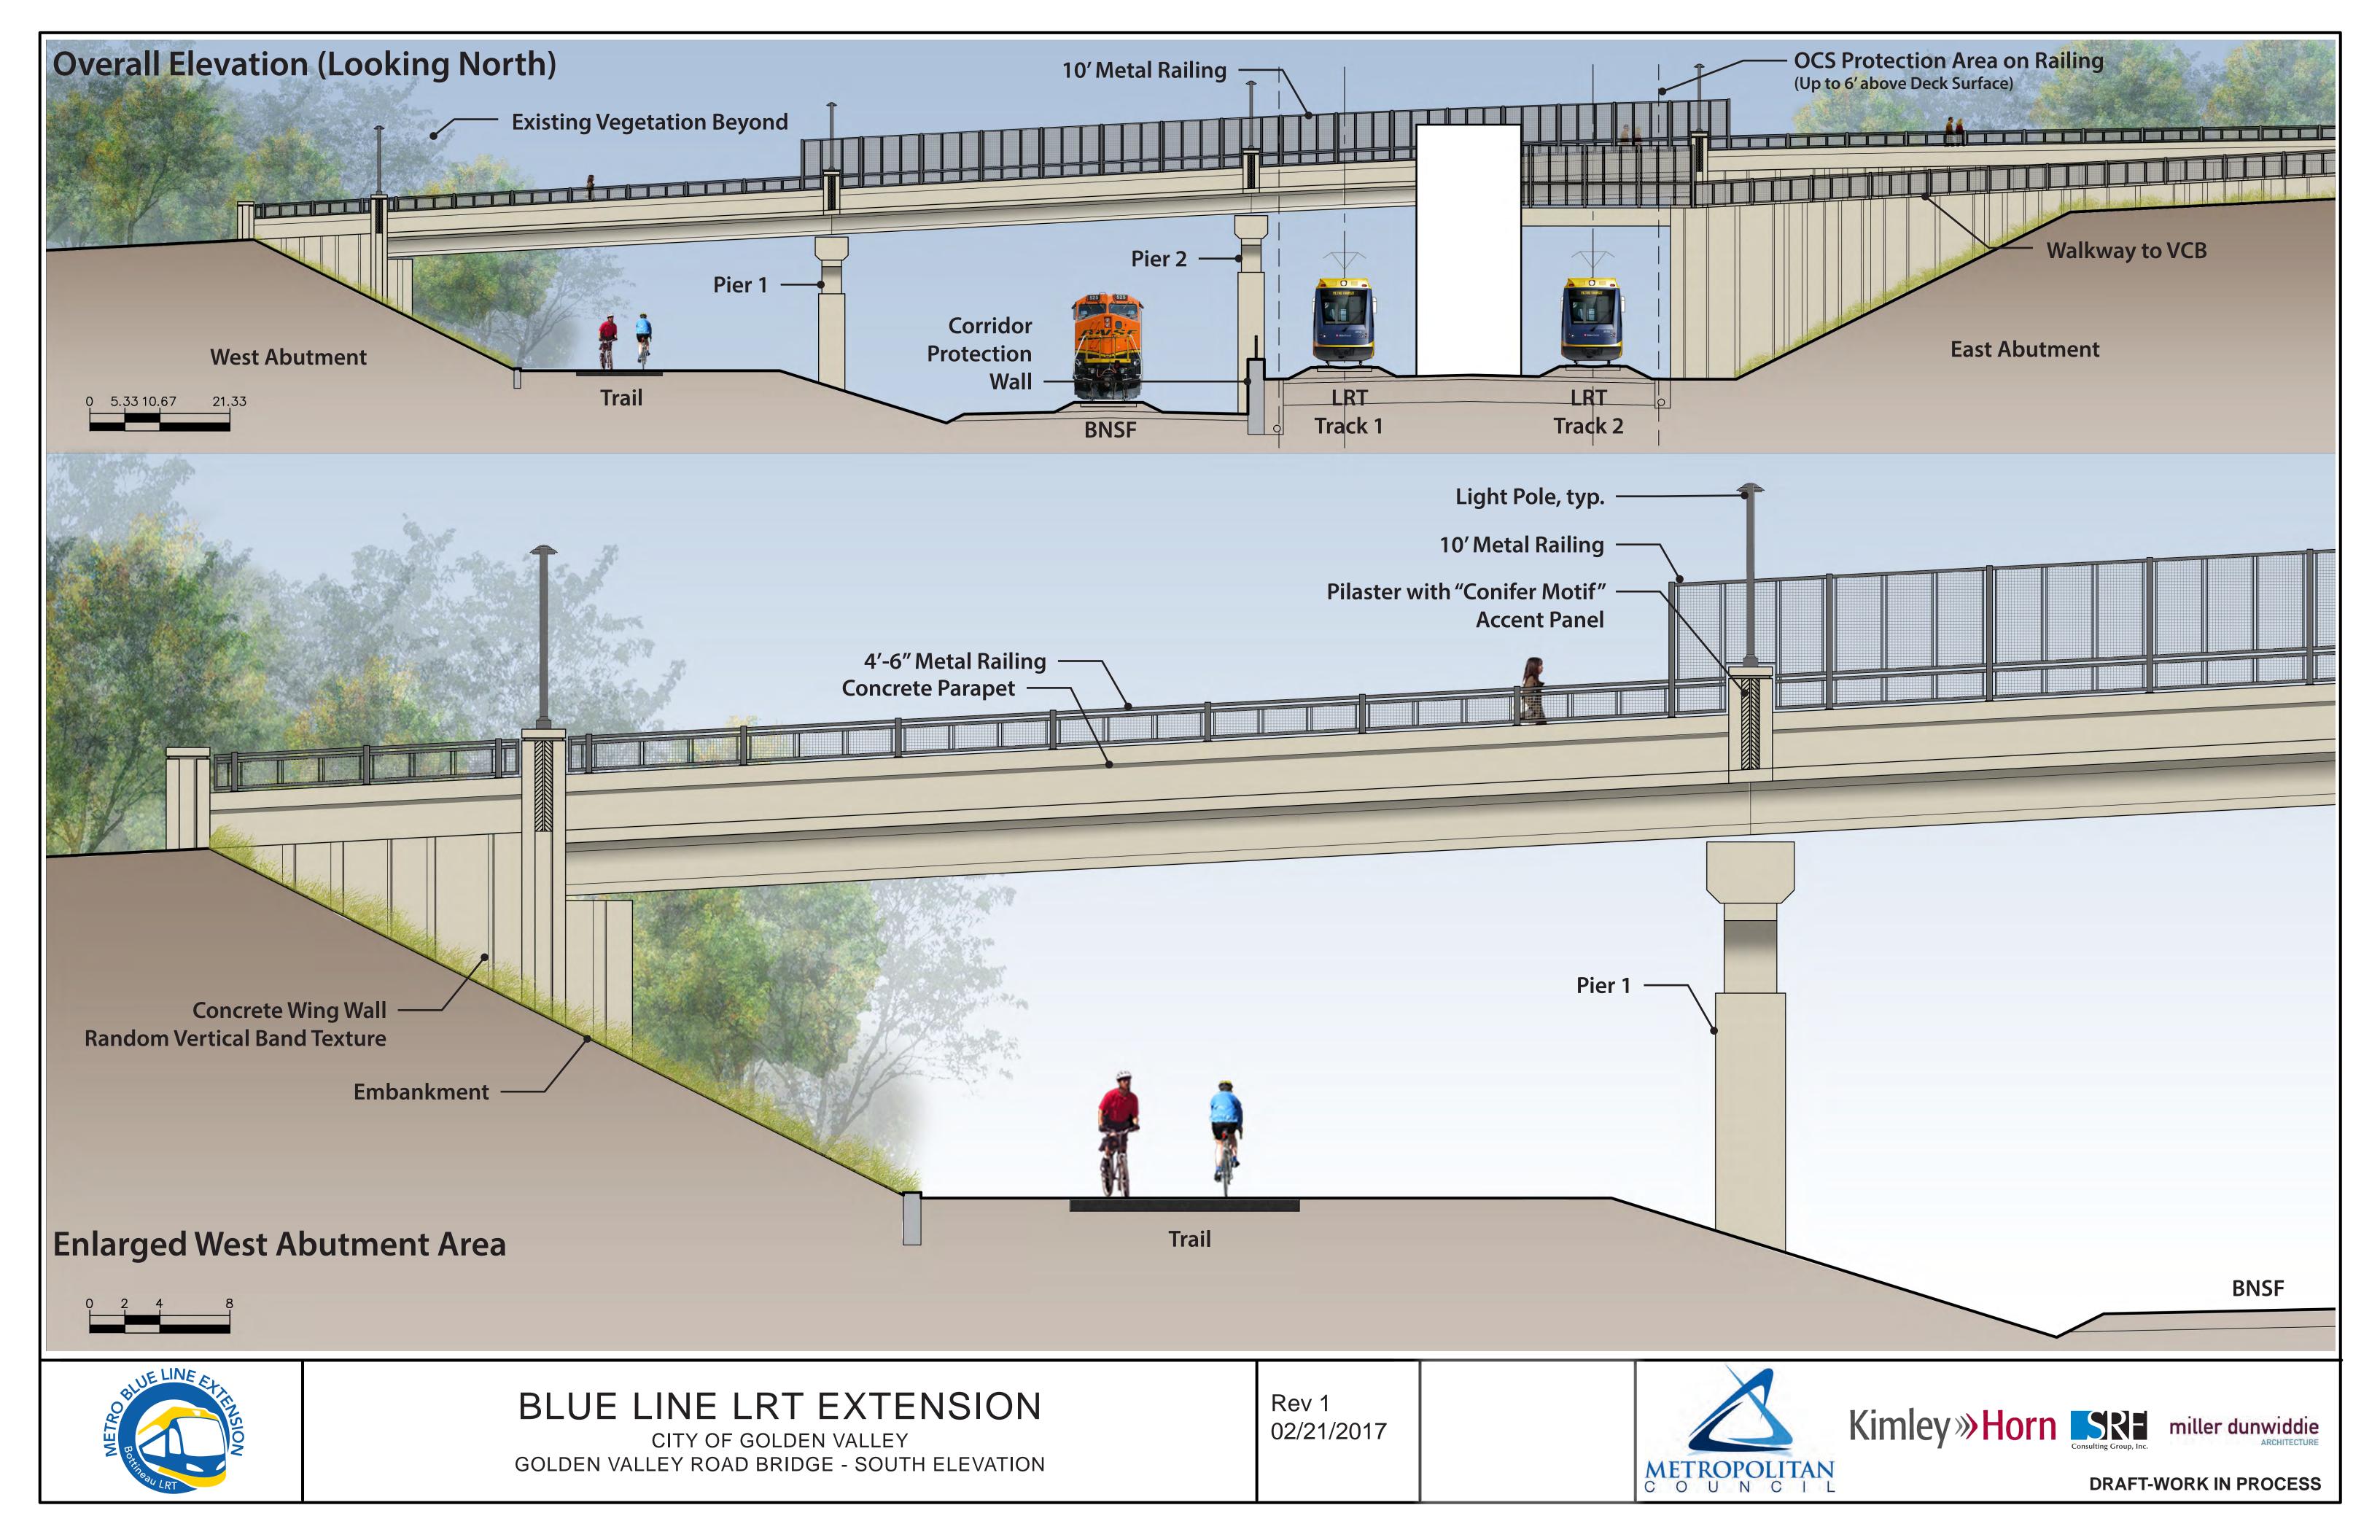

# Visual Quality Golden Valley Road Bridge

# BLUE LINE LRT EXTENSION

CITY OF GOLDEN VALLEY GOLDEN VALLEY ROAD BRIDGE - ABUTMENT ELEVATION & DECK CROSS SECTION Rev 1 02/21/2017