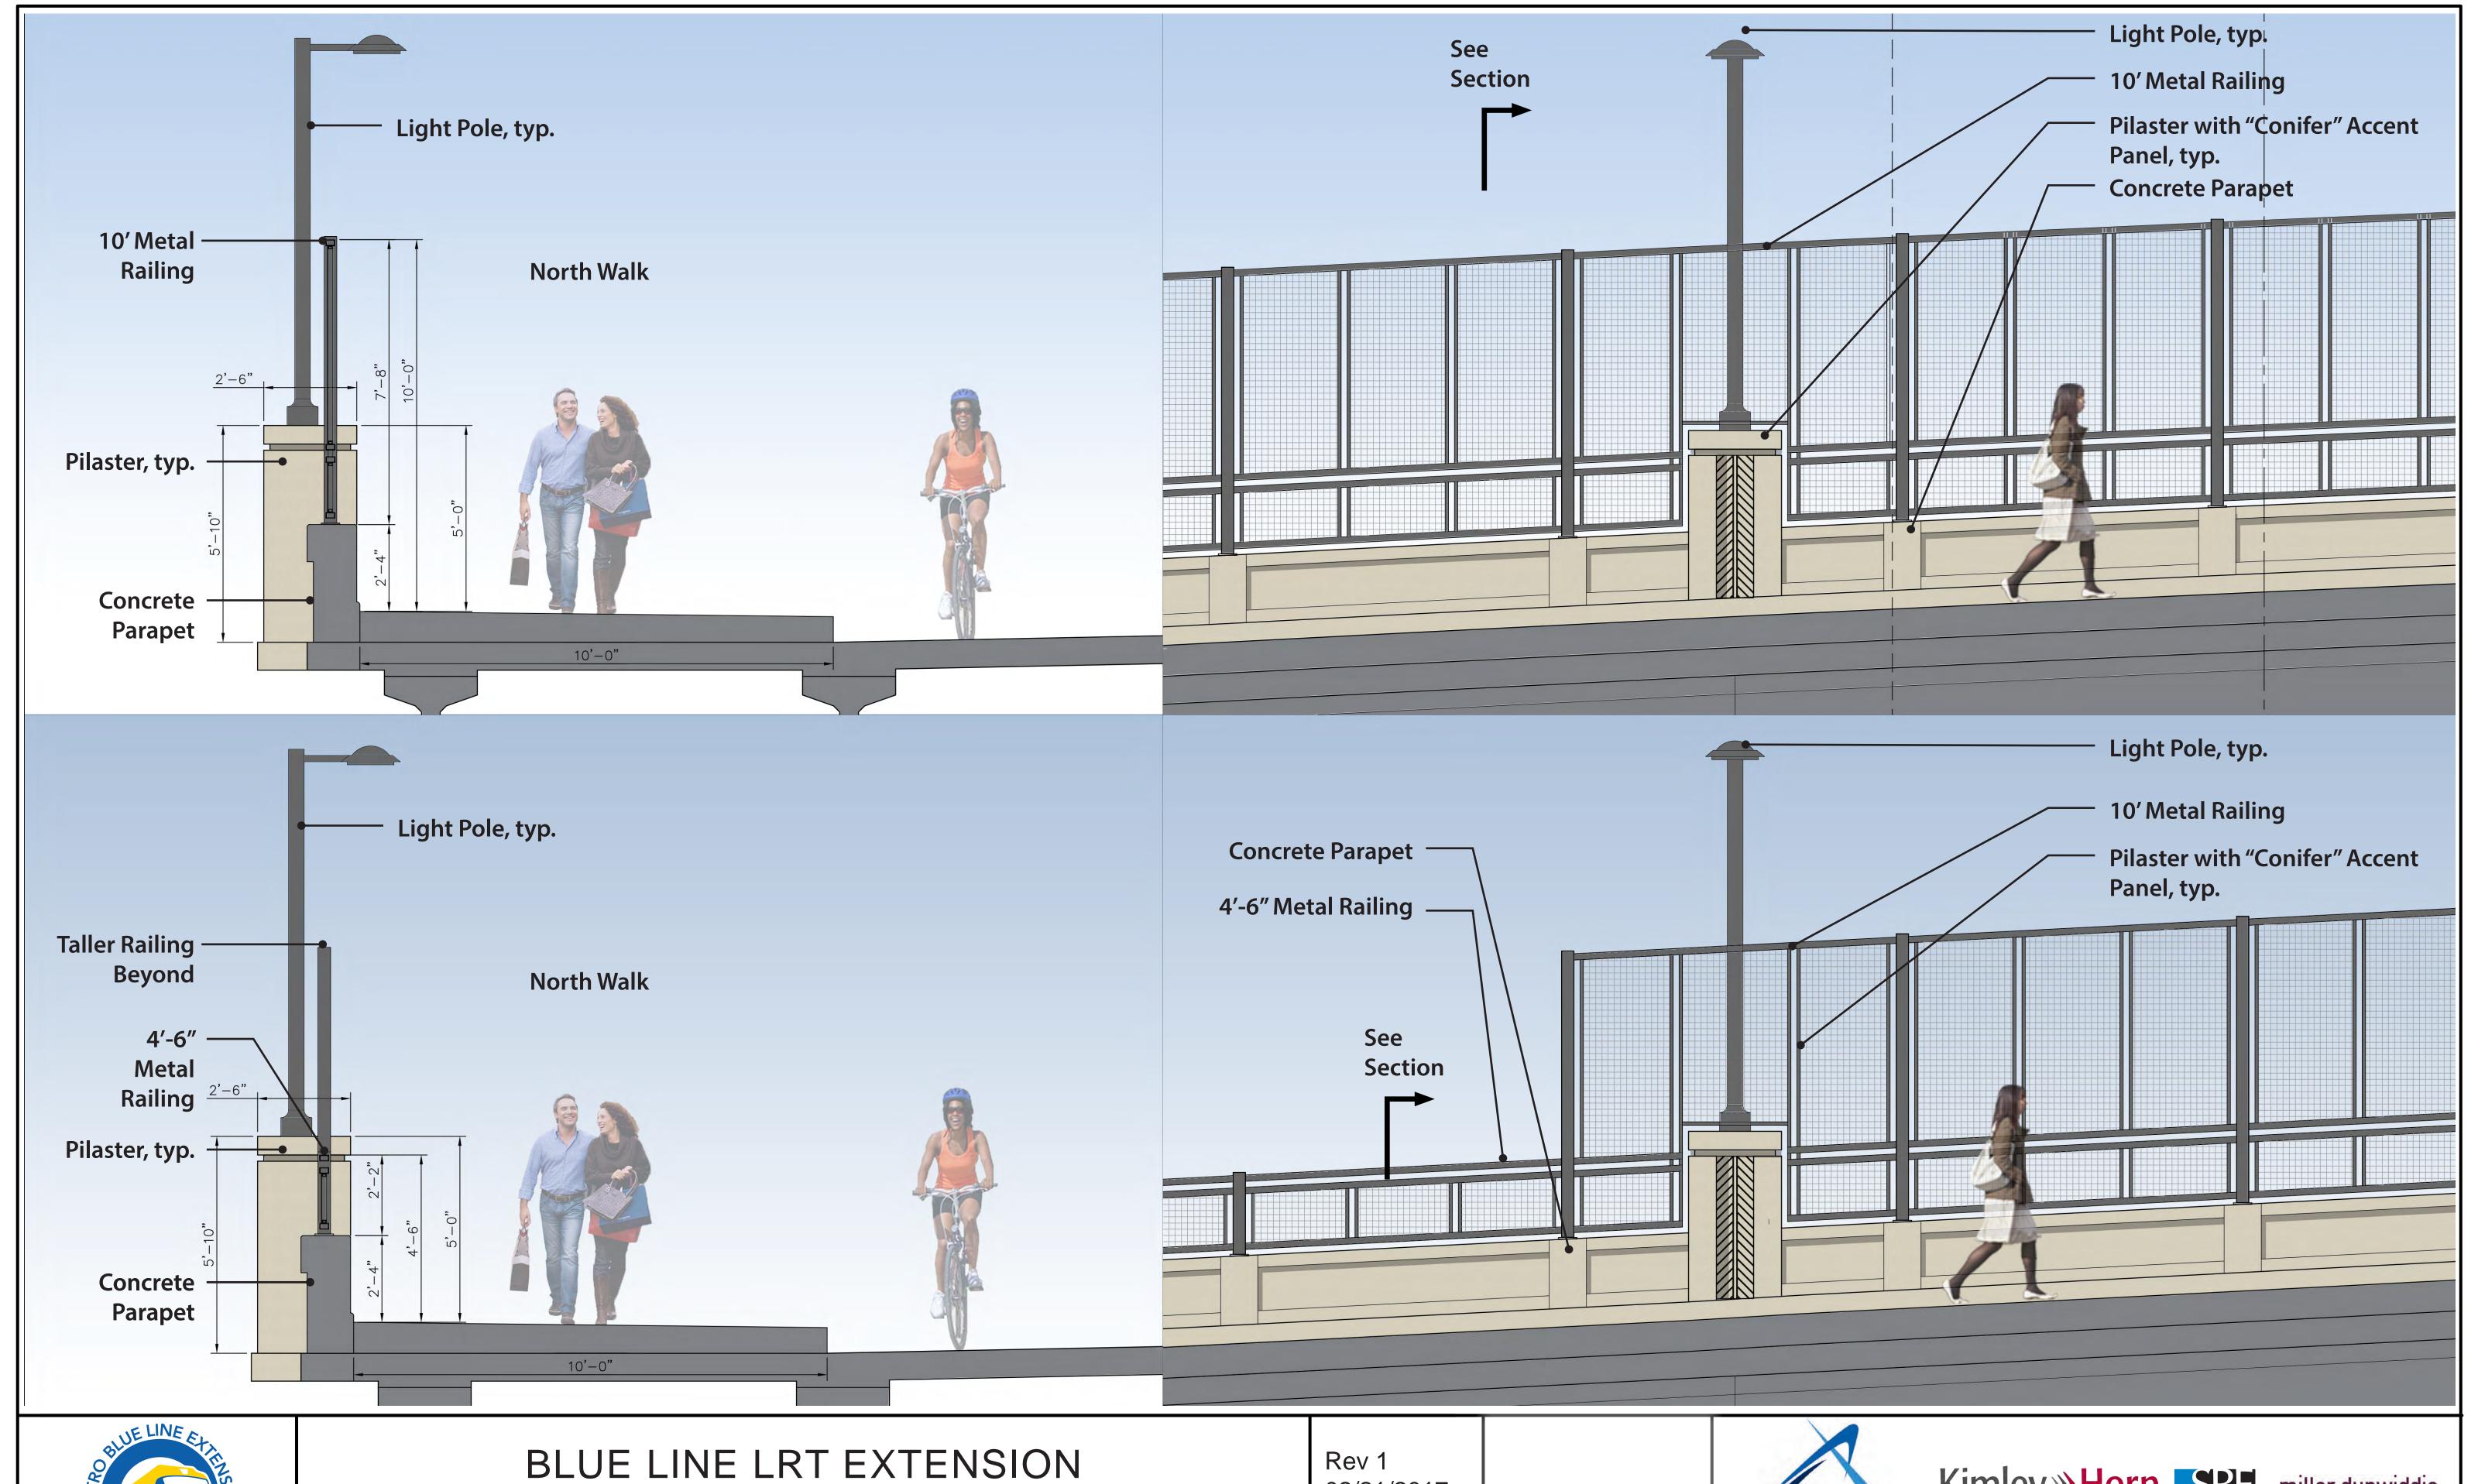

## BLUE LINE LRT EXTENSION

CITY OF GOLDEN VALLEY GOLDEN VALLEY ROAD BRIDGE - PIER DESIGN

Rev 0 02/21/2017

CITY OF GOLDEN VALLEY GOLDEN VALLEY ROAD - ABOVE THE DECK FEATURES RAILING INTERIOR

02/21/2017

CITY OF GOLDEN VALLEY GOLDEN VALLEY ROAD BRIDGE - RAILING DESIGN

### BLUE LINE LRT EXTENSION

CITY OF GOLDEN VALLEY GOLDEN VALLEY ROAD BRIDGE - RAILING DESIGN

Rev 1 02/21/2017