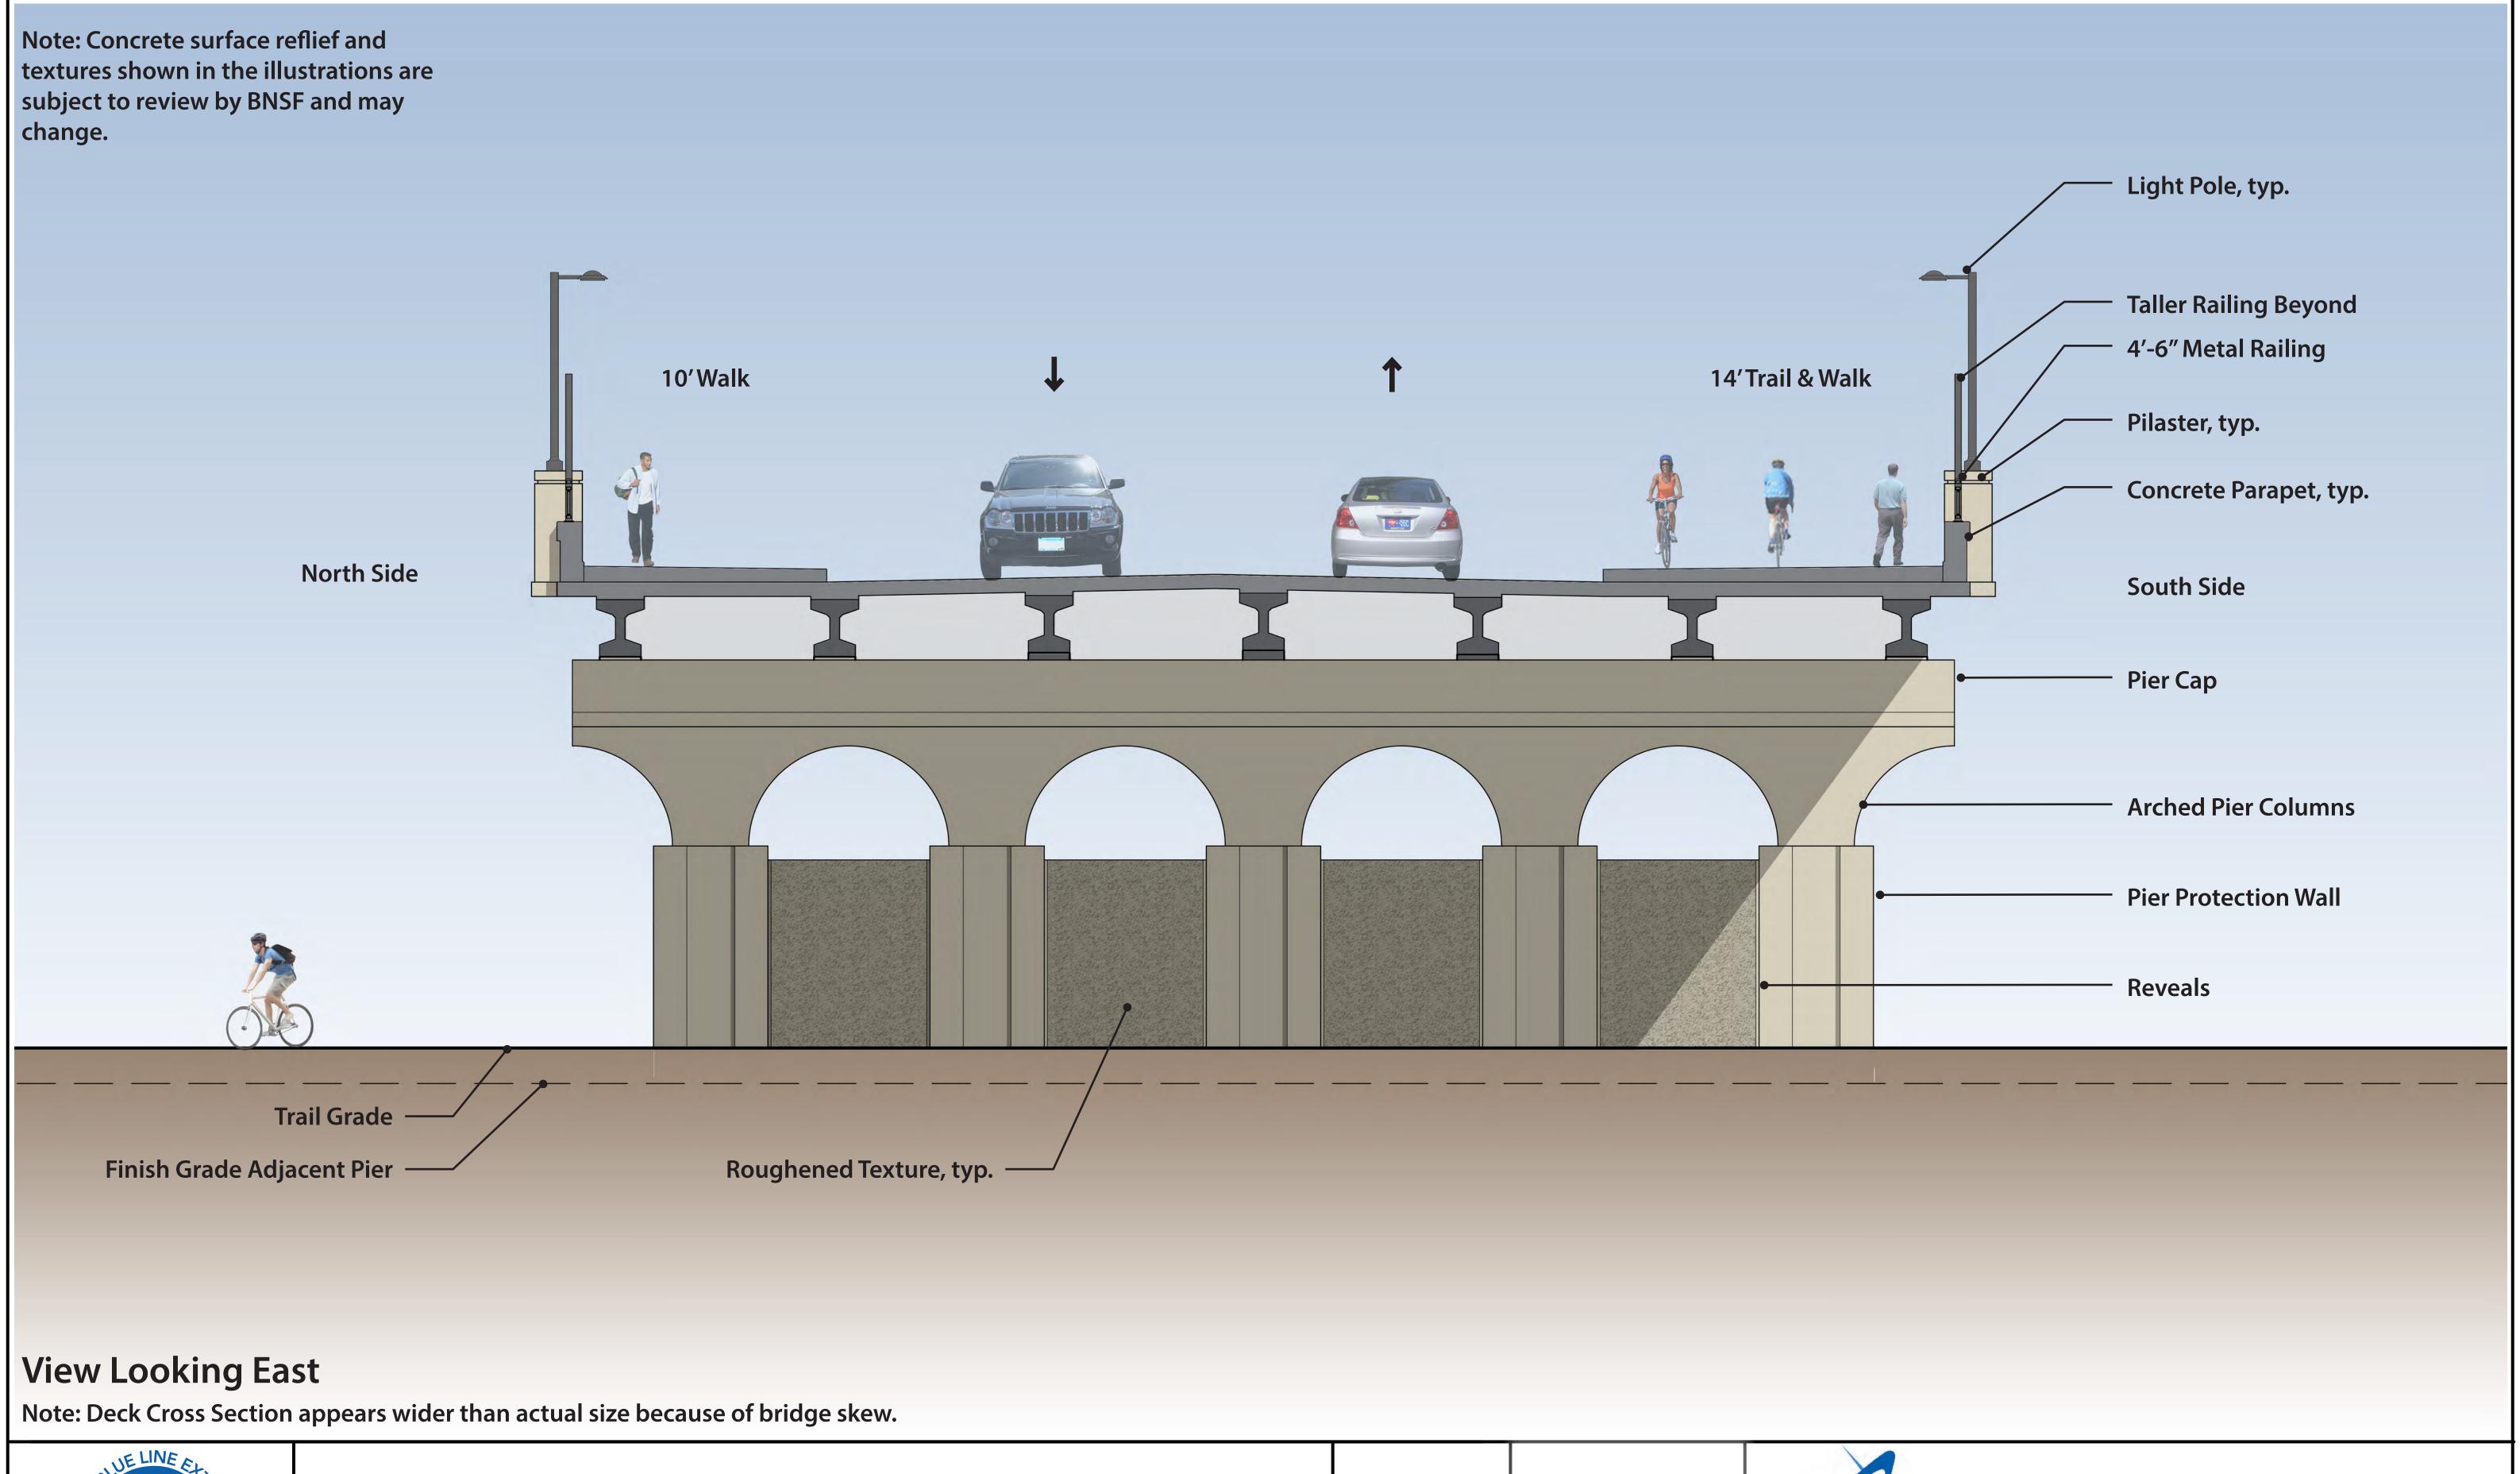

# BLUE LINE LRT EXTENSION

CITY OF GOLDEN VALLEY GOLDEN VALLEY ROAD BRIDGE - ABUTMENT ELEVATION & DECK CROSS SECTION Rev 1 02/21/2017