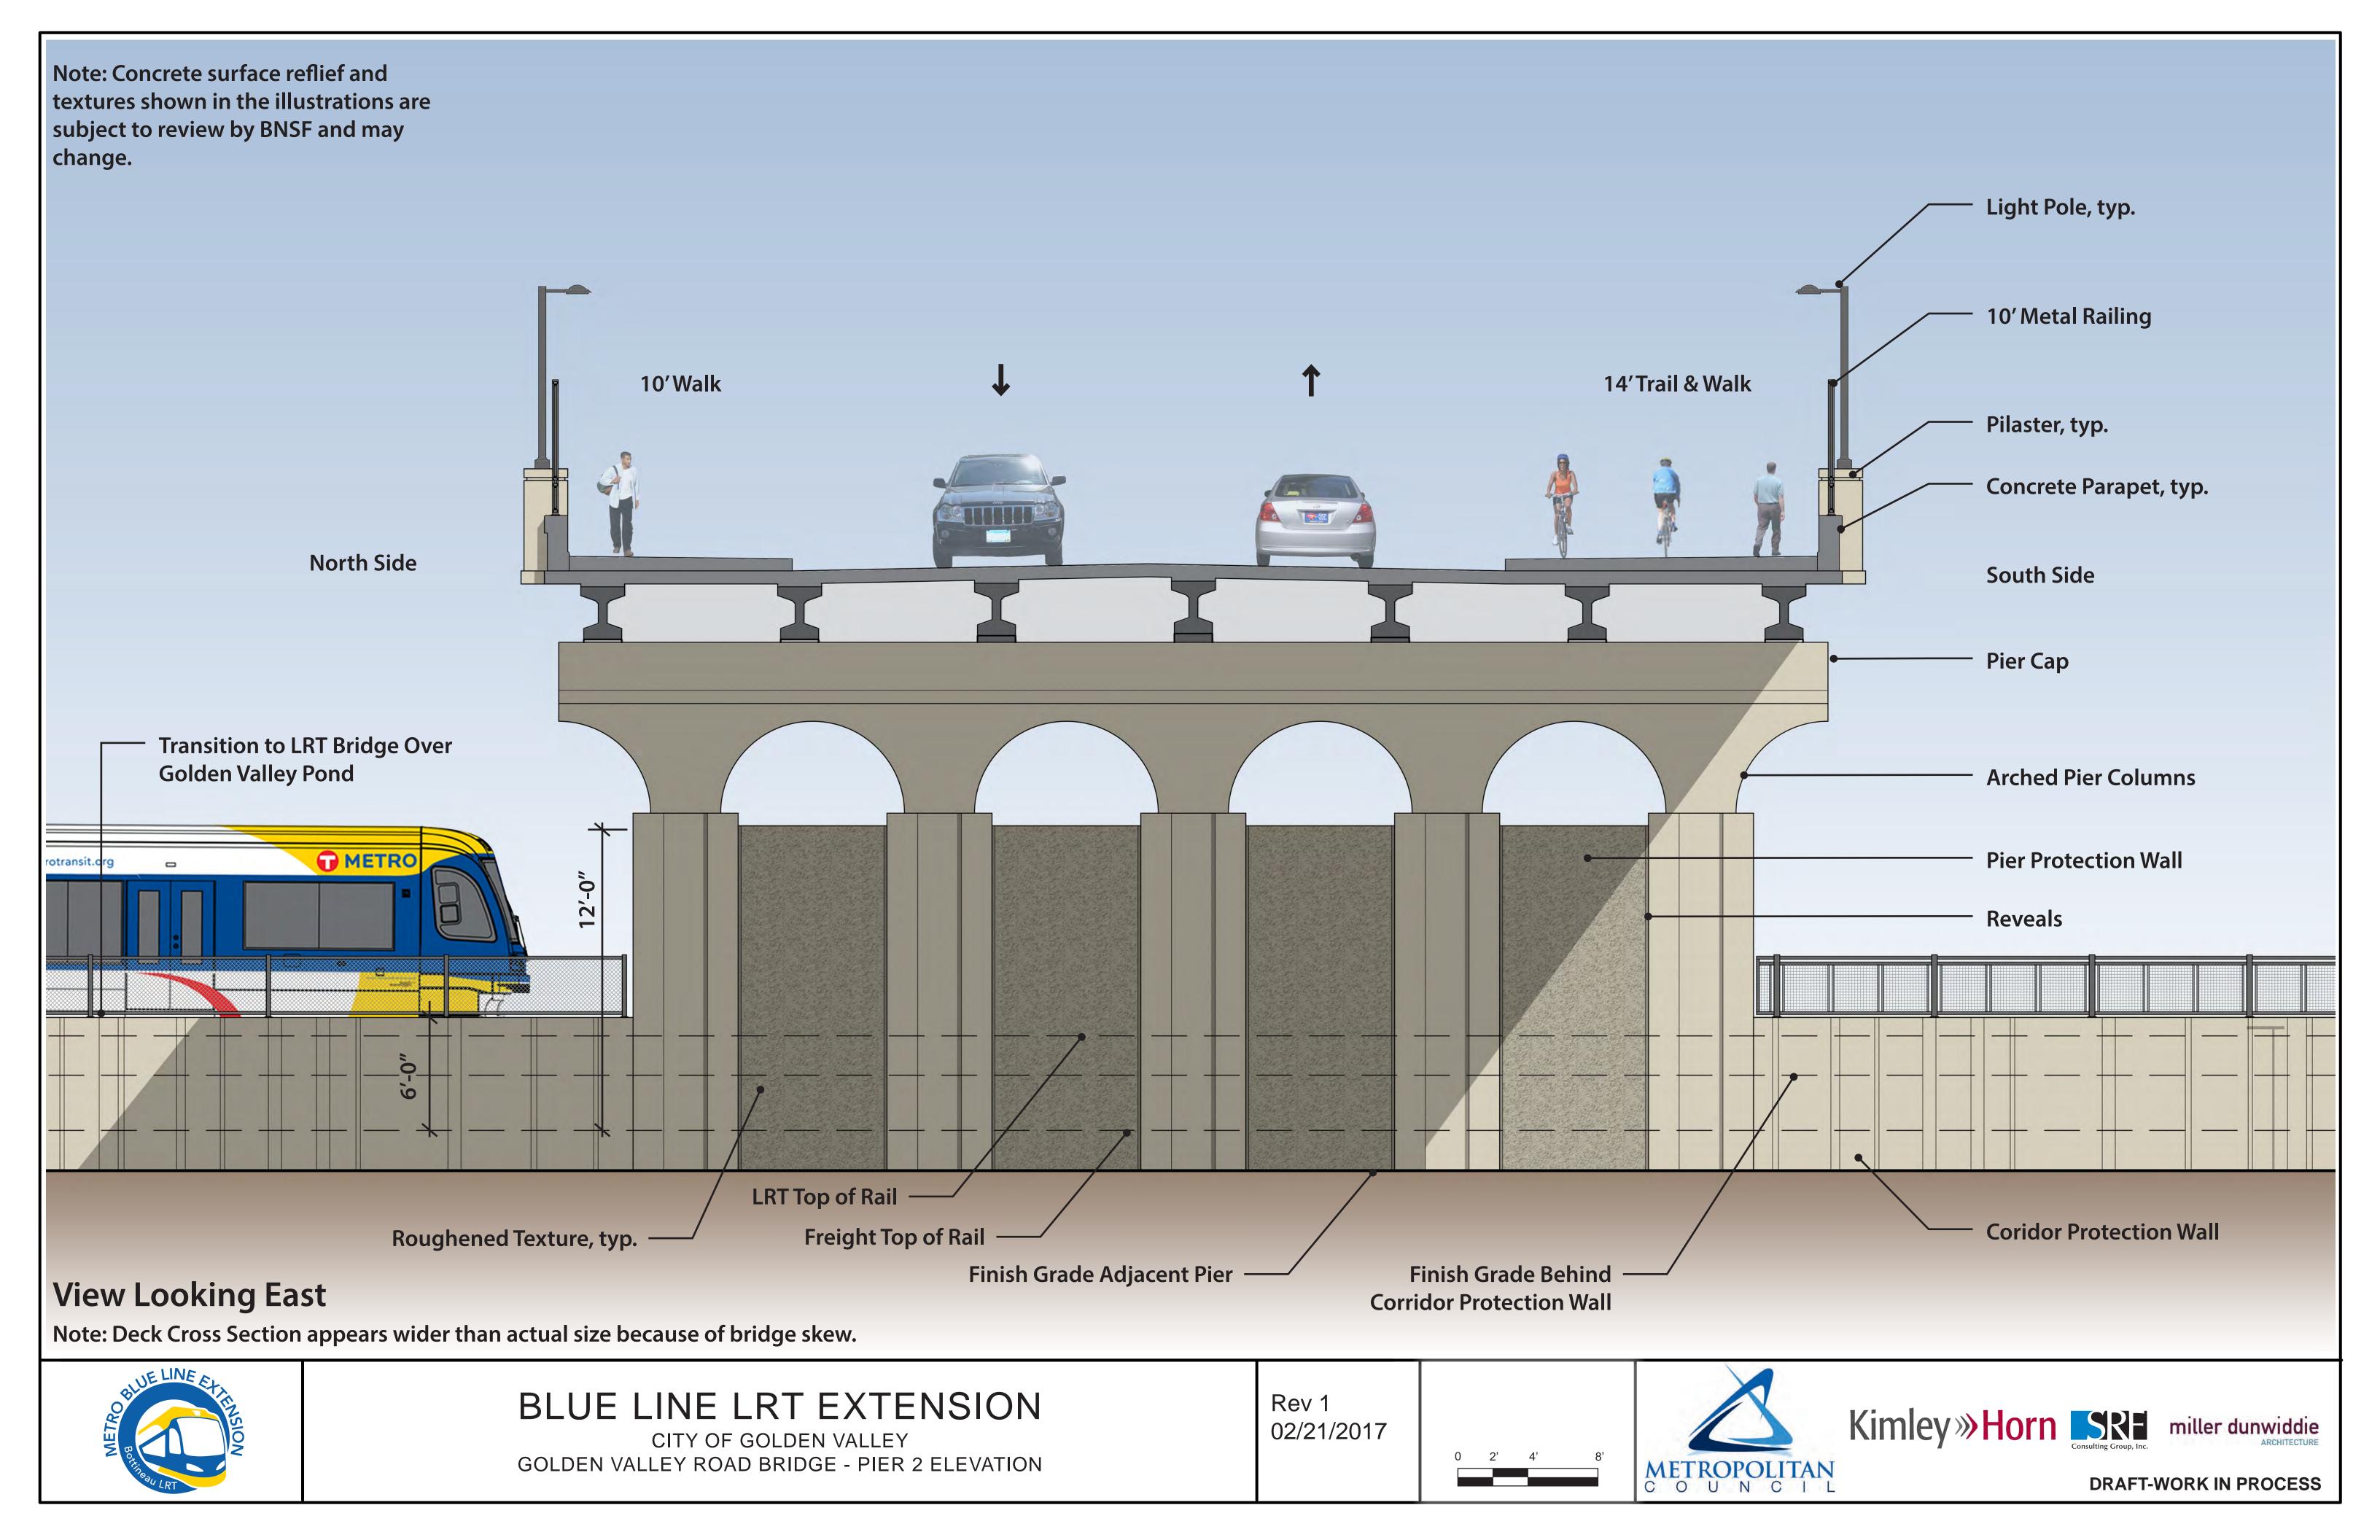

### BLUE LINE LRT EXTENSION

CITY OF GOLDEN VALLEY GOLDEN VALLEY ROAD BRIDGE - PIER 1 ELEVATION Rev 1 02/21/2017