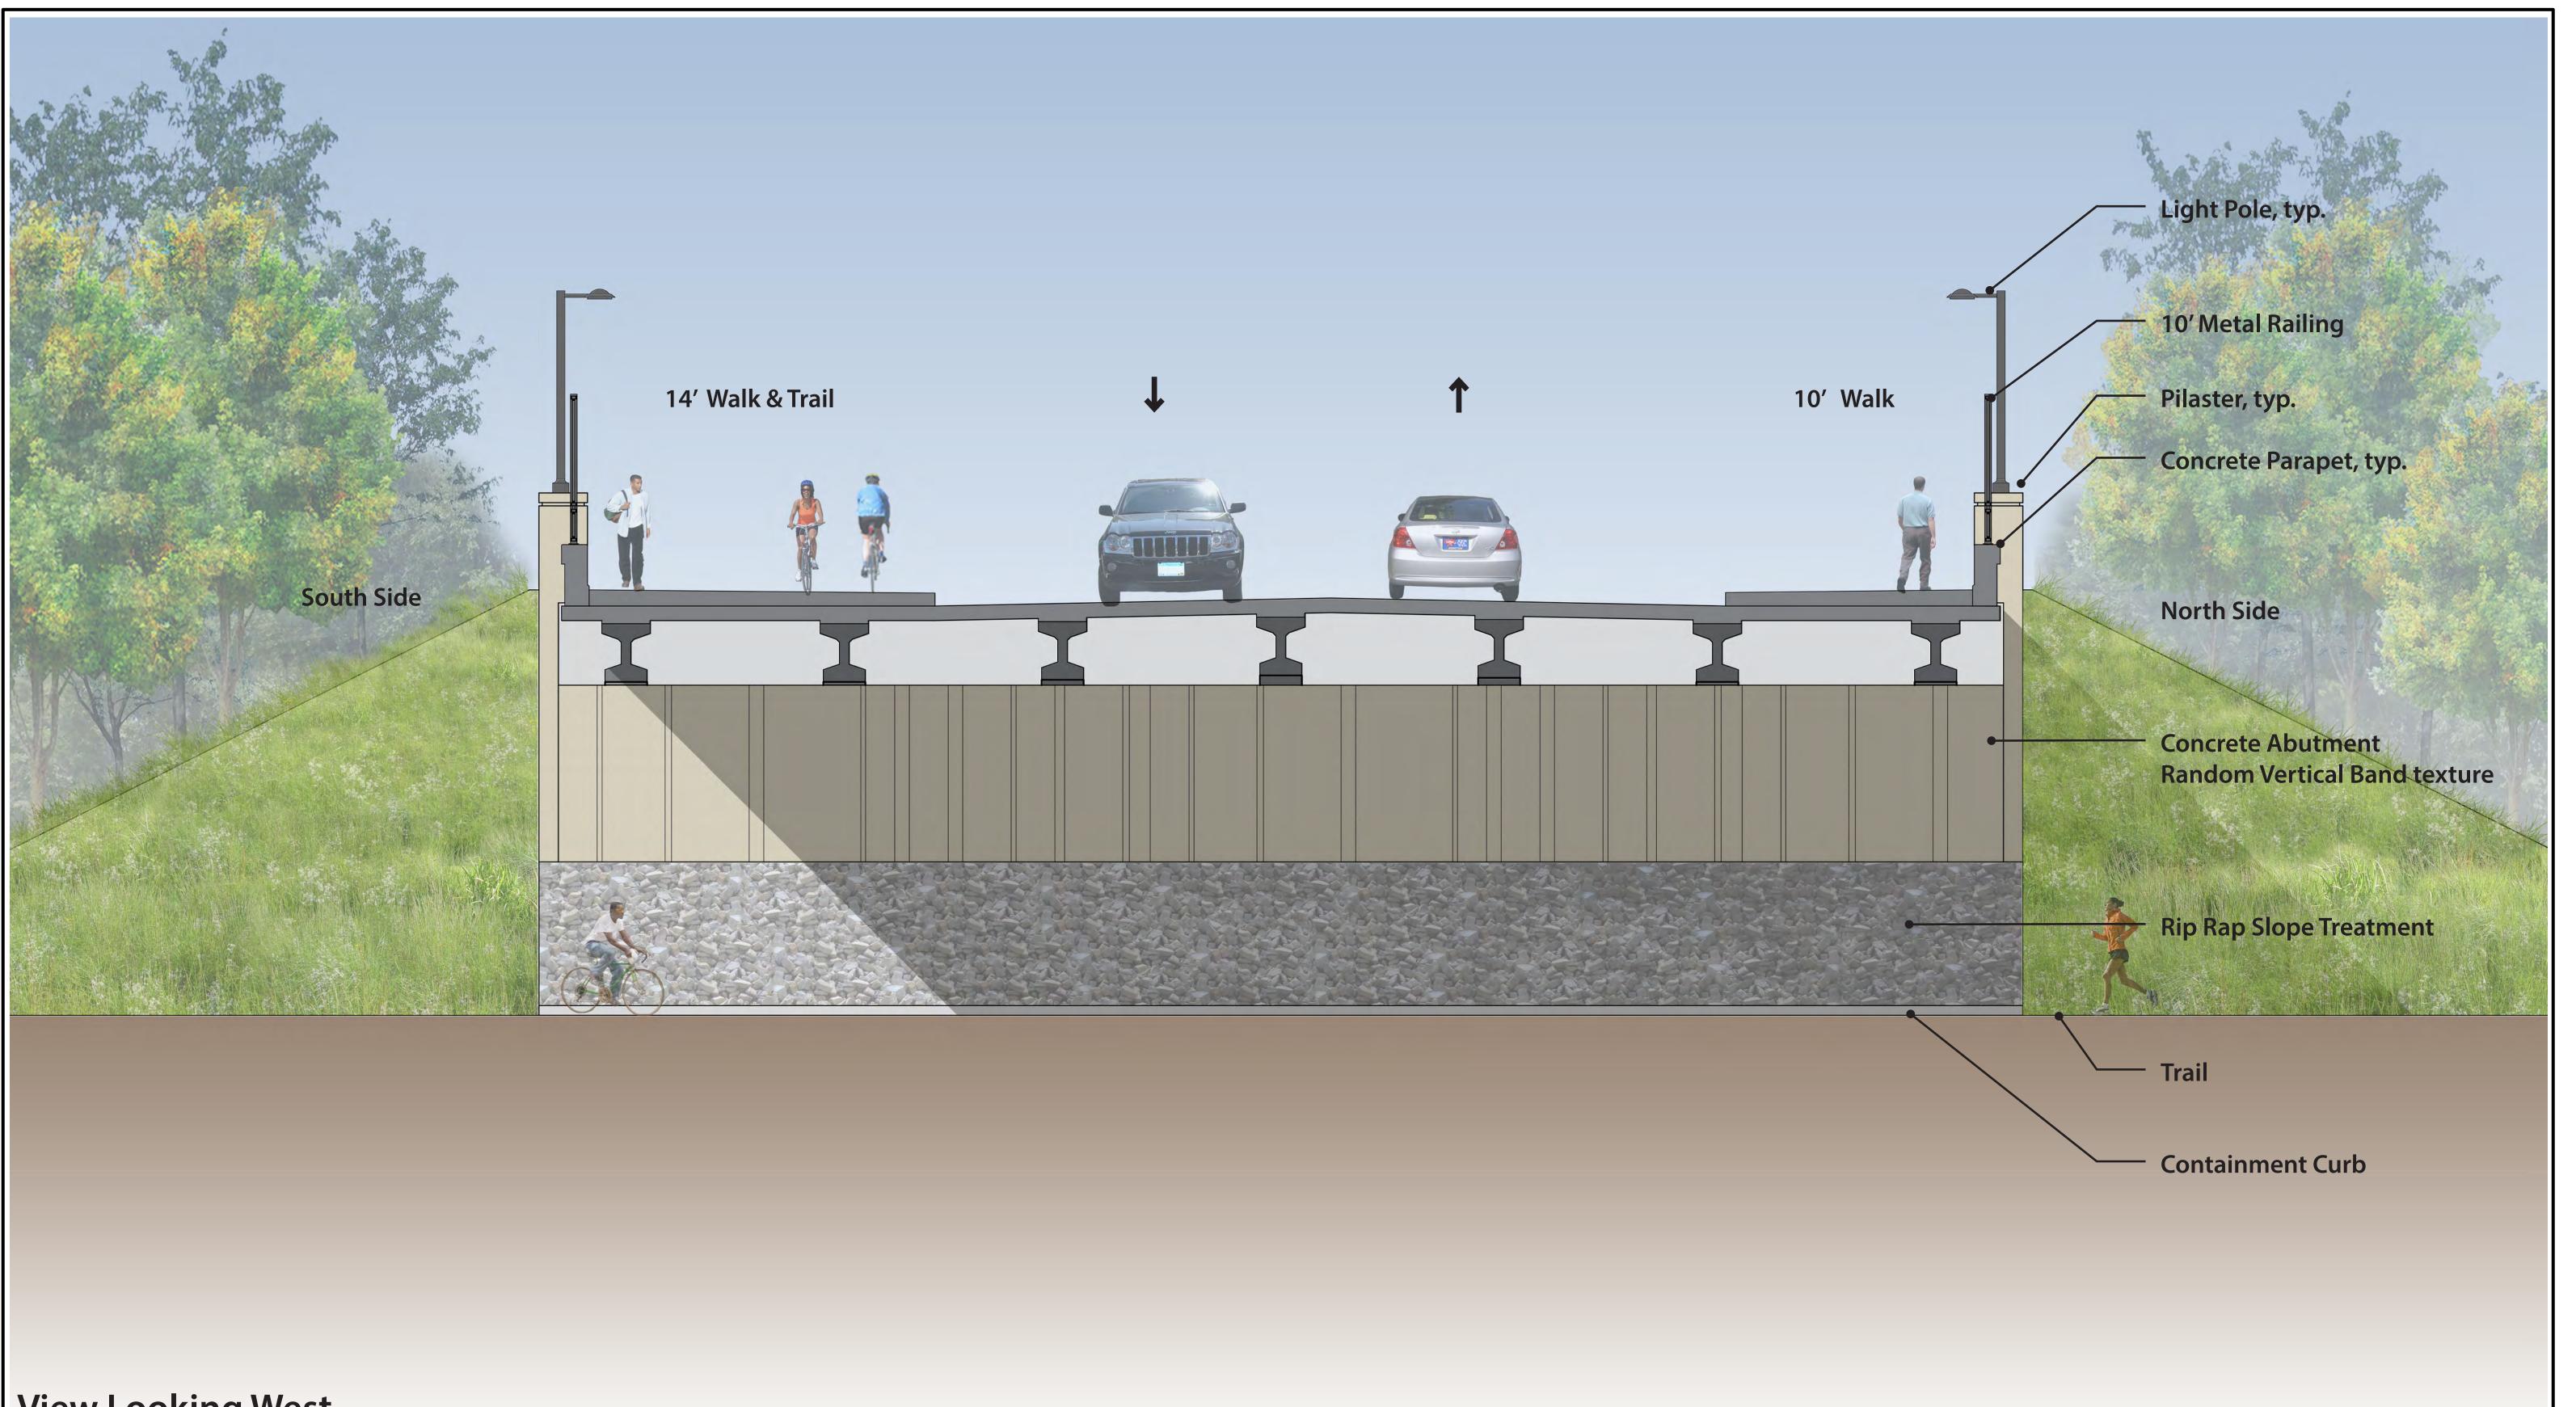

### **View Looking West**

Note: Deck Cross Section appears wider than actual size because of bridge skew.

# BLUE LINE LRT EXTENSION

CITY OF GOLDEN VALLEY GOLDEN VALLEY ROAD BRIDGE - ABUTMENT ELEVATION & DECK CROSS SECTION Rev 1 02/21/2017