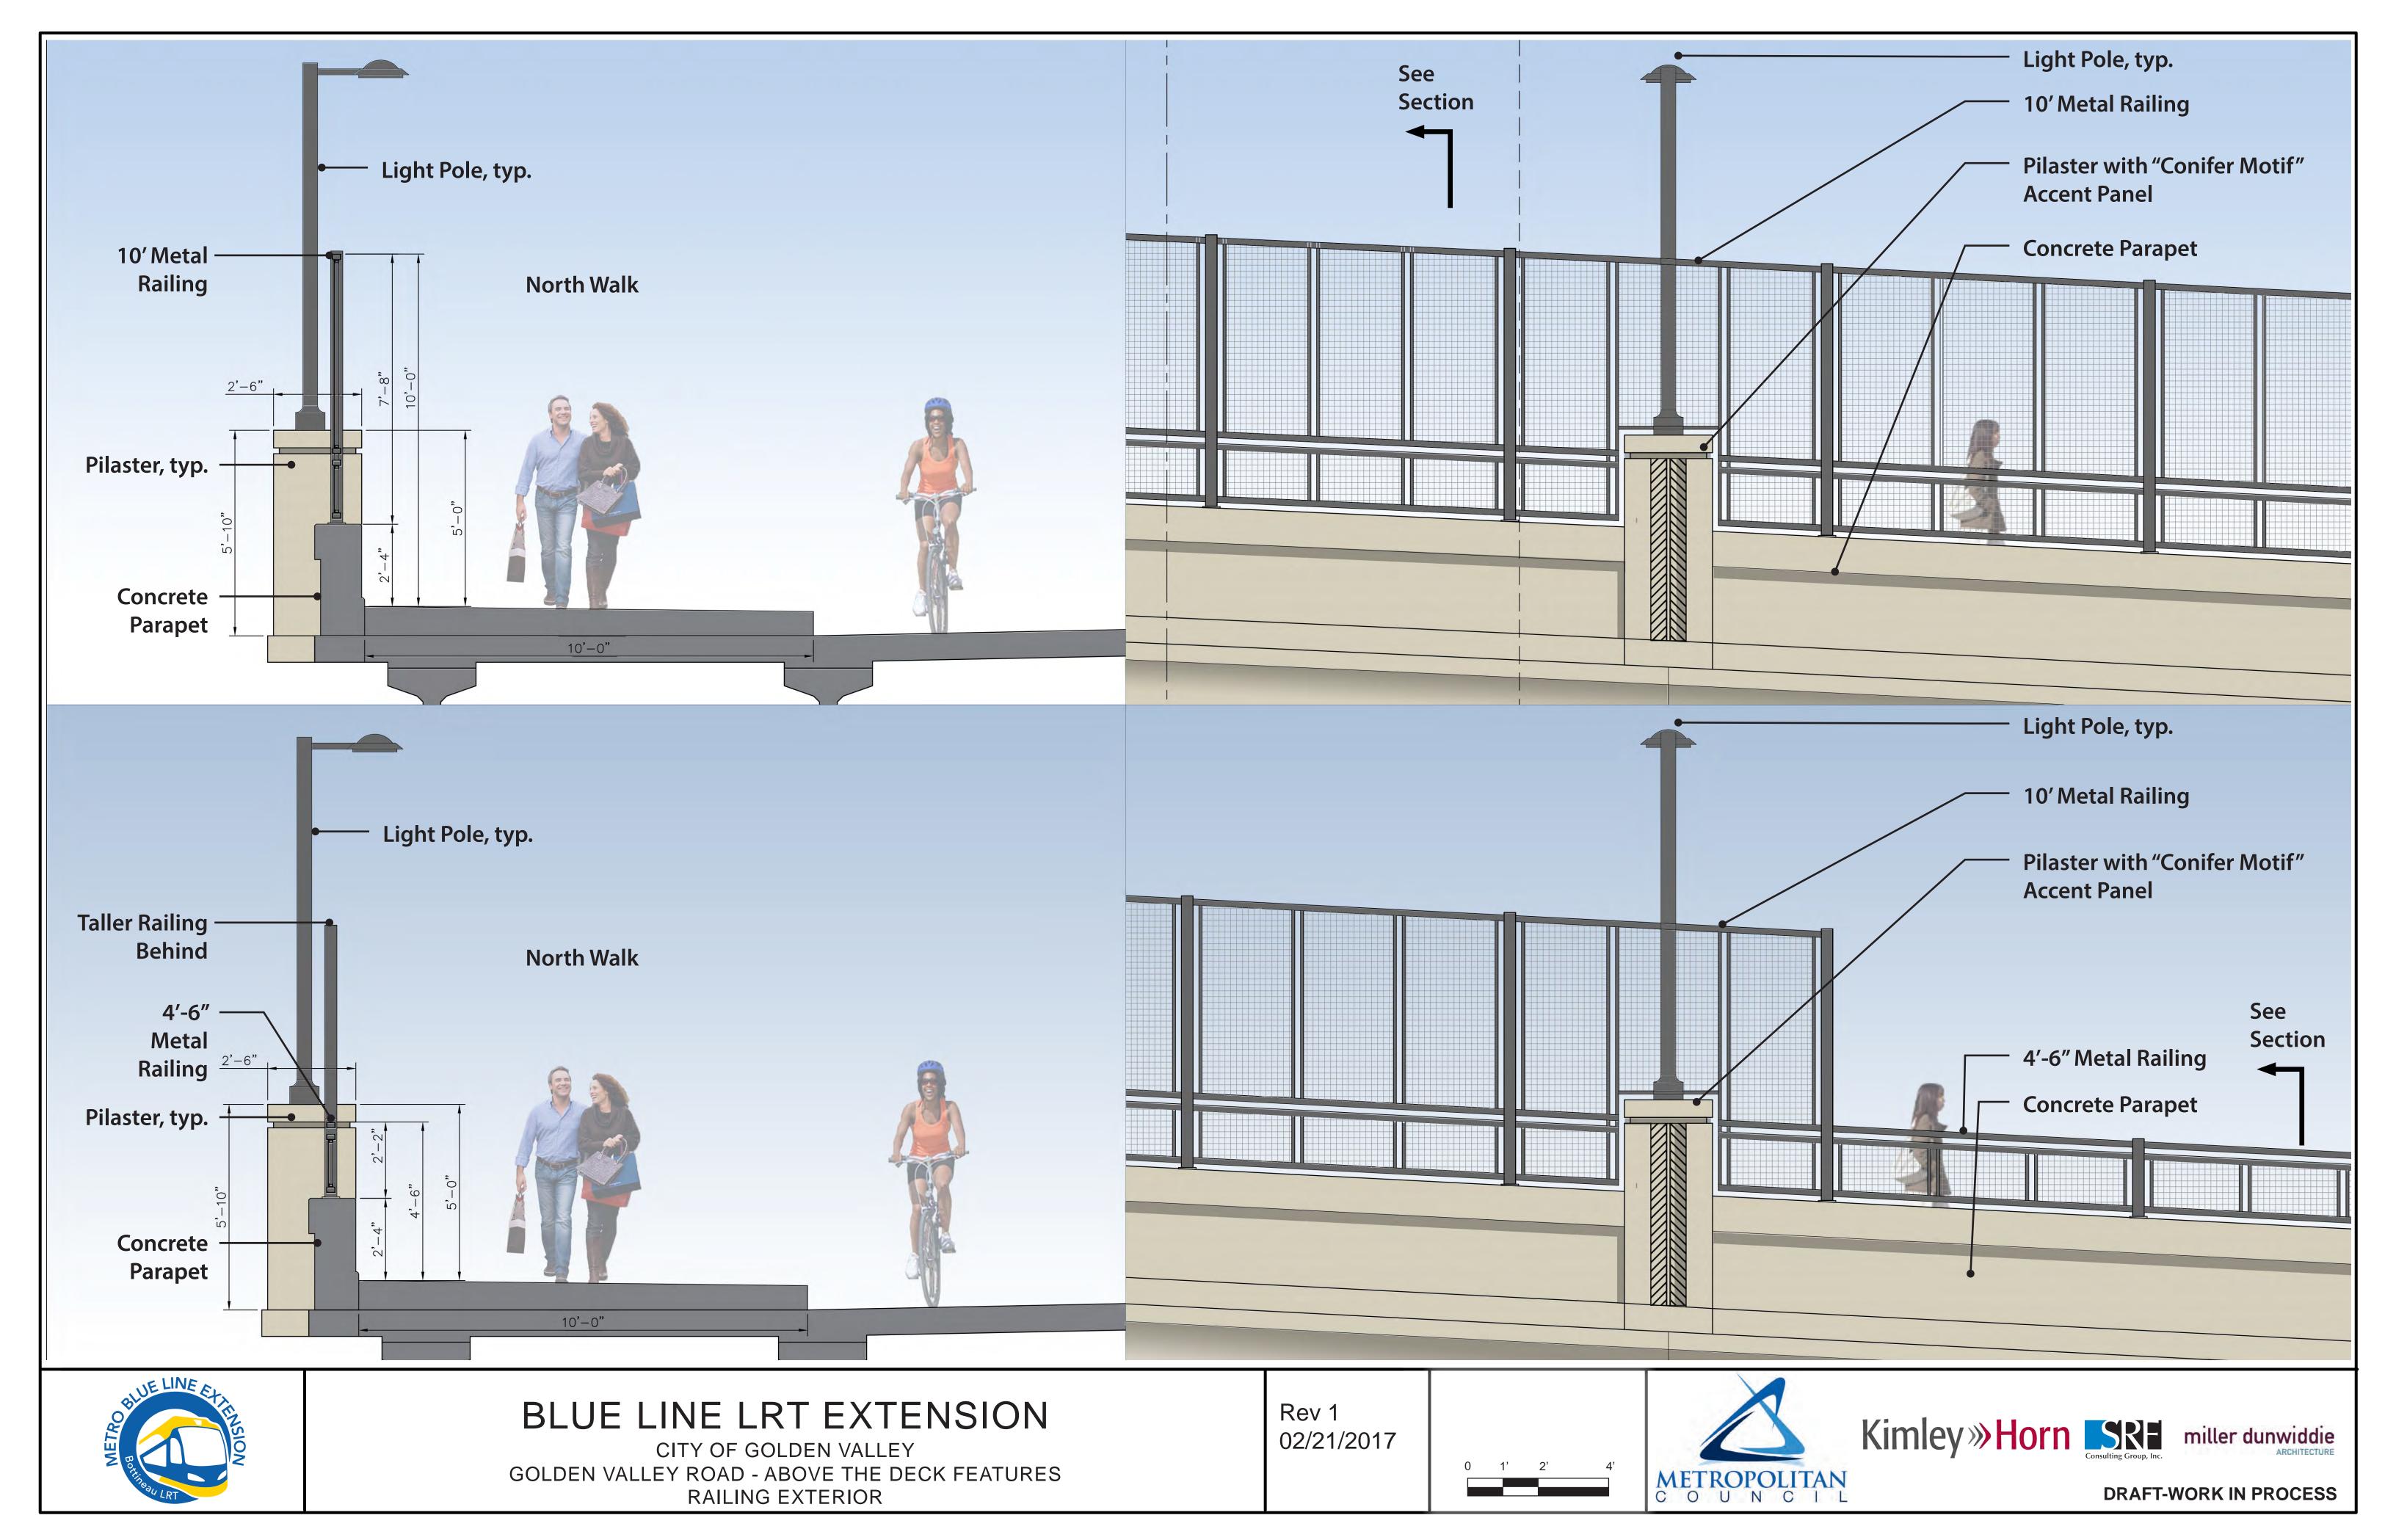

## BLUE LINE LRT EXTENSION

CITY OF GOLDEN VALLEY GOLDEN VALLEY ROAD BRIDGE - PIER DESIGN

Rev 0 02/21/2017

CITY OF GOLDEN VALLEY GOLDEN VALLEY ROAD - ABOVE THE DECK FEATURES RAILING INTERIOR

02/21/2017

CITY OF GOLDEN VALLEY GOLDEN VALLEY ROAD BRIDGE - RAILING DESIGN

Rev 1 02/21/2017

### BLUE LINE LRT EXTENSION

CITY OF GOLDEN VALLEY GOLDEN VALLEY ROAD BRIDGE - RAILING DESIGN

Rev 1 02/21/2017