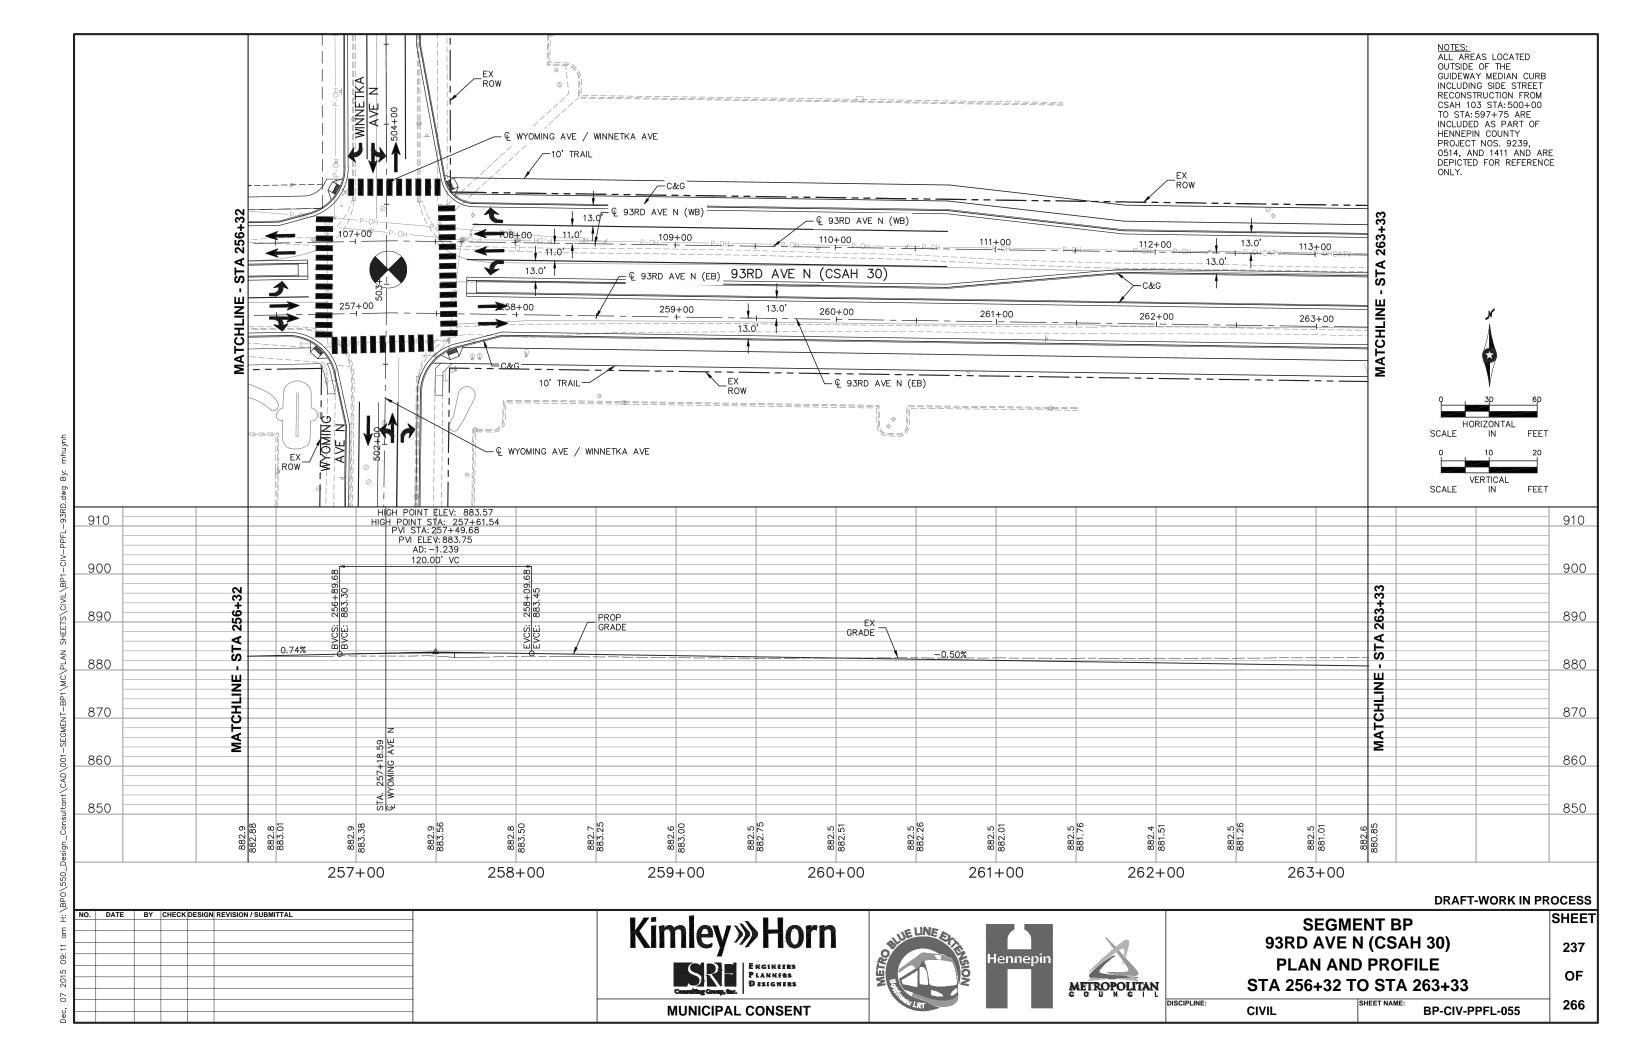

### TRACK/CIVIL LINETYPES - ROADWAY Q ─ TRACK € CONCRETE CURB AND GUTTER SIDEWALK/TRAIL - DRIVEWAY ----- SAWCUT - BALLAST CURB RETAINING WALL CROSSWALK MEDIAN NOSE

|          | <u>abbreviatio</u>                          | <u>NS</u> |                                       |
|----------|---------------------------------------------|-----------|---------------------------------------|
| AD       | ALGEBRAIC DIFFERENCE                        | ocs       | OVERHEAD CONTACT SYSTEM               |
| AVE      | AVENUE                                      | ОН        | OVERHEAD                              |
| BGN      | BEGIN                                       | OMH       | OLSON MEMORIAL HIGHWAY                |
| BIT      | BITUMINOUS                                  | PC        | POINT OF CURVE                        |
| BVCE     | BEGININNING VERTICAL CURVE ELEVATION        | PGL       | PROFILE GRADE LINE                    |
| BVCS     | BEGINNING VERTICAL CURVE STATION            | PITO      | POINT OF INTERSECTION TURNOUT         |
| BLVD     | BOULEVARD                                   | PKWY      | PARKWAY                               |
| BNSF     | BNSF RAILWAY                                | POT       | POINT ON TANGENT                      |
| BRT      | BUS RAPID TRANSIT                           | PROP      | PROPOSED                              |
| C&G      | CURB AND GUTTER                             | PS        | POINT OF SWITCH                       |
| <u> </u> | CENTERLINE                                  | PT        | POINT OF TANGENT                      |
| CONC     | CONCRETE                                    | PVI       | POINT OF VERTICAL INTERSECTION        |
| CP       | CANADIAN PACIFIC                            | R         | RADIUS (FEET)                         |
| CR       | COUNTY ROAD                                 | r         | RATE OF CHANGE VERTICAL CURVE         |
| CS       | CURVE TO SPIRAL                             | RD        | ROAD                                  |
| CSAH     | COUNTY STATE AID HIGHWAY                    | RH        | RIGHT HAND                            |
| CT       | COURT                                       | ROW       | RIGHT OF WAY                          |
| DF       | DIRECT FIXATION                             | S         | SOUTH                                 |
| DR       | DRIVE                                       | SB        | SOUTHBOUND                            |
| Ea       | ACTUAL SUPERELEVATION (INCHES)              | SC        | SPIRAL TO CURVE                       |
| EB       | EAST BOUND                                  | SIG-COMM  | SIGNAL COMMUNICATION                  |
| ELEV     | ELEVATION                                   | S/P       | STOCKPILE                             |
| Eu       | UNBALANCED SUPERELEVATION (INCHES)          | SPI       | SPIRAL POINT OF INTERSECTION          |
| EVCE     | ENDING VERTICAL CURVE ELEVATION             | ST        | STREET                                |
| EVCS     | ENDING VERTICAL CURVE STATION               | ST        | SPIRAL TO TANGENT                     |
| EX       | EXISTING                                    | STA       | STATION                               |
| HCRRA    | HENNEPIN COUNTY REGIONAL RAILROAD AUTHORITY | SWLRT     | SOUTHWEST LRT                         |
| HWL      | HIGH WATER LINE                             | TERR      | TERRACE                               |
| LH       | LEFT HAND                                   | TH        | TRUNK HIGHWAY                         |
| LN       | LANE                                        | TOR       | TOP OF RAIL                           |
| Ls       | SPIRAL LENGTH (FEET)                        | TPSS      | TRACTION POWER SUBSTATION             |
| MIN      | MINIMUM                                     | TRK       | TRACK                                 |
| MPLS     | CITY OF MINNEAPOLIS                         | TS        | TANGENT TO SPIRAL                     |
| MPRB     | MINNEAPOLIS PARK AND RECREATION BOARD       | TWRP      | THEODORE WIRTH REGIONAL PARK          |
| N        | NORTH                                       | TYP       | TYPICAL                               |
| NB       | NORTHBOUND                                  | UG        | UNDERGROUND                           |
| NHCC     | NORTH HENNEPIN COMMUNITY COLLEGE            | Vd        | DESIGN VELOCITY (MPH)                 |
| NO       | NUMBER                                      | WB        | WEST BOUND                            |
| NWL      | NORMAL WATER LINE                           | 100-YR    | WATER ELEVATION DURING 100-YEAR EVENT |