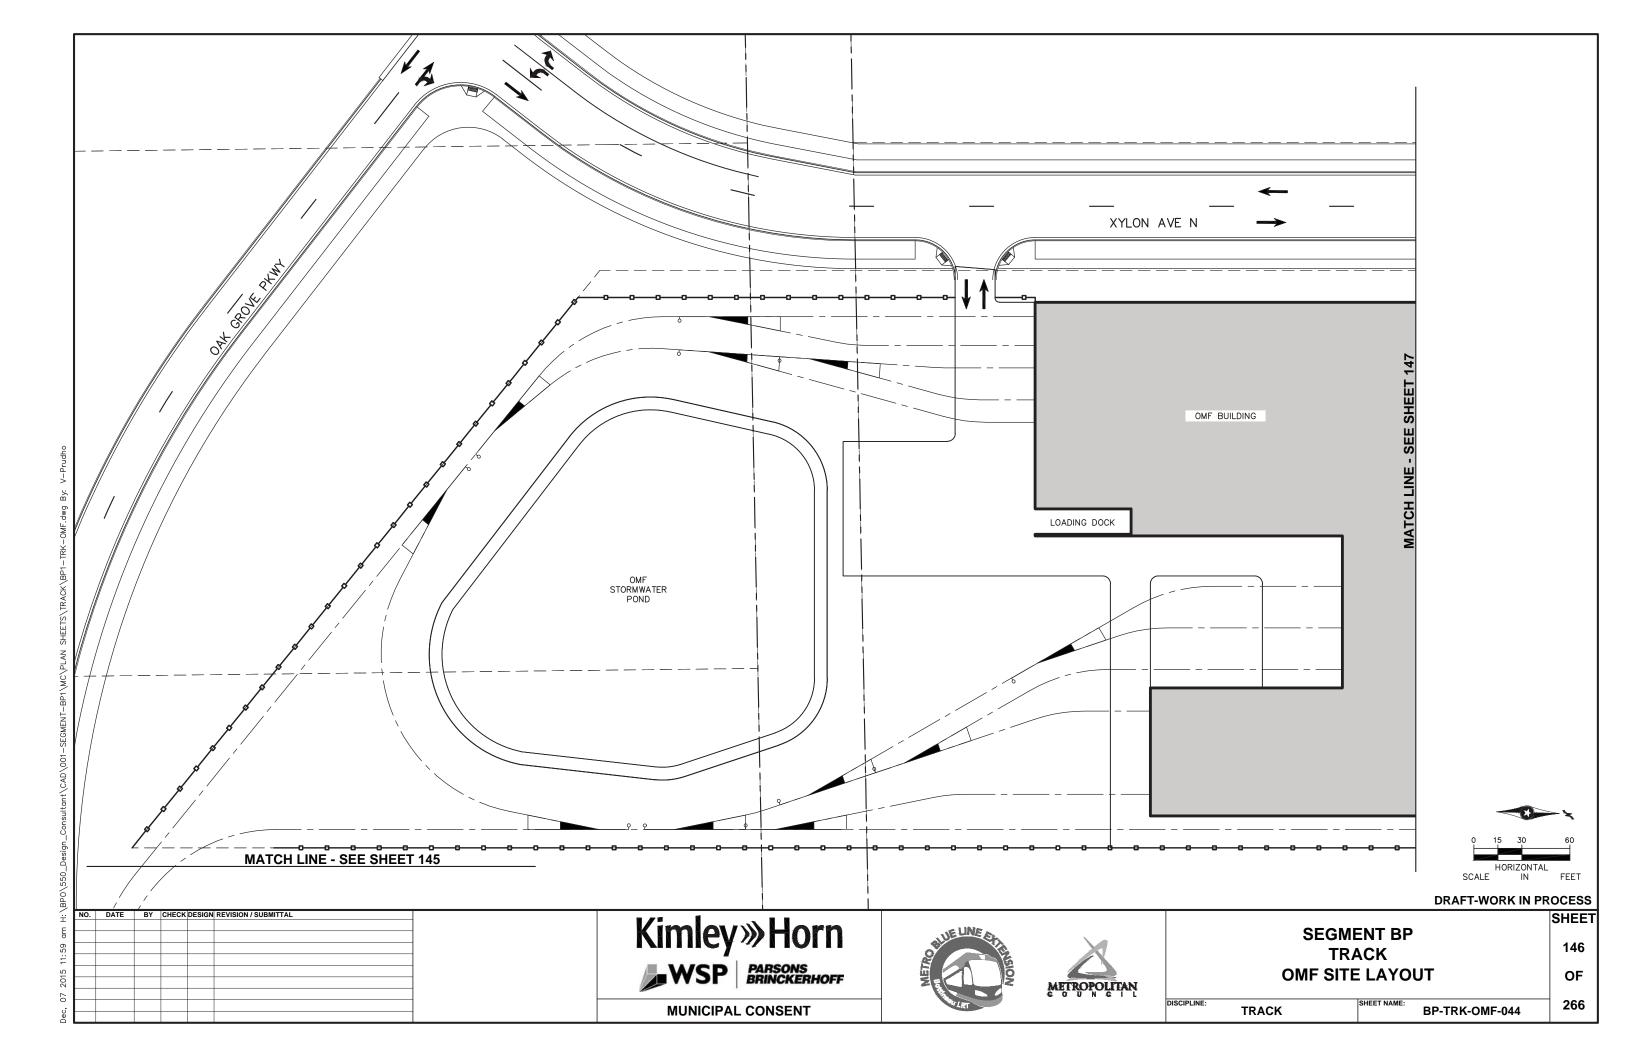

### TRACK/CIVIL LINETYPES - ROADWAY Q ─ TRACK € CONCRETE CURB AND GUTTER SIDEWALK/TRAIL - DRIVEWAY ----- SAWCUT - BALLAST CURB RETAINING WALL CROSSWALK MEDIAN NOSE

|          | <u>abbreviatio</u>                          | <u>NS</u> |                                       |
|----------|---------------------------------------------|-----------|---------------------------------------|
| AD       | ALGEBRAIC DIFFERENCE                        | ocs       | OVERHEAD CONTACT SYSTEM               |
| AVE      | AVENUE                                      | ОН        | OVERHEAD                              |
| BGN      | BEGIN                                       | OMH       | OLSON MEMORIAL HIGHWAY                |
| BIT      | BITUMINOUS                                  | PC        | POINT OF CURVE                        |
| BVCE     | BEGININNING VERTICAL CURVE ELEVATION        | PGL       | PROFILE GRADE LINE                    |
| BVCS     | BEGINNING VERTICAL CURVE STATION            | PITO      | POINT OF INTERSECTION TURNOUT         |
| BLVD     | BOULEVARD                                   | PKWY      | PARKWAY                               |
| BNSF     | BNSF RAILWAY                                | POT       | POINT ON TANGENT                      |
| BRT      | BUS RAPID TRANSIT                           | PROP      | PROPOSED                              |
| C&G      | CURB AND GUTTER                             | PS        | POINT OF SWITCH                       |
| <u> </u> | CENTERLINE                                  | PT        | POINT OF TANGENT                      |
| CONC     | CONCRETE                                    | PVI       | POINT OF VERTICAL INTERSECTION        |
| CP       | CANADIAN PACIFIC                            | R         | RADIUS (FEET)                         |
| CR       | COUNTY ROAD                                 | r         | RATE OF CHANGE VERTICAL CURVE         |
| CS       | CURVE TO SPIRAL                             | RD        | ROAD                                  |
| CSAH     | COUNTY STATE AID HIGHWAY                    | RH        | RIGHT HAND                            |
| CT       | COURT                                       | ROW       | RIGHT OF WAY                          |
| DF       | DIRECT FIXATION                             | S         | SOUTH                                 |
| DR       | DRIVE                                       | SB        | SOUTHBOUND                            |
| Ea       | ACTUAL SUPERELEVATION (INCHES)              | SC        | SPIRAL TO CURVE                       |
| EB       | EAST BOUND                                  | SIG-COMM  | SIGNAL COMMUNICATION                  |
| ELEV     | ELEVATION                                   | S/P       | STOCKPILE                             |
| Eu       | UNBALANCED SUPERELEVATION (INCHES)          | SPI       | SPIRAL POINT OF INTERSECTION          |
| EVCE     | ENDING VERTICAL CURVE ELEVATION             | ST        | STREET                                |
| EVCS     | ENDING VERTICAL CURVE STATION               | ST        | SPIRAL TO TANGENT                     |
| EX       | EXISTING                                    | STA       | STATION                               |
| HCRRA    | HENNEPIN COUNTY REGIONAL RAILROAD AUTHORITY | SWLRT     | SOUTHWEST LRT                         |
| HWL      | HIGH WATER LINE                             | TERR      | TERRACE                               |
| LH       | LEFT HAND                                   | TH        | TRUNK HIGHWAY                         |
| LN       | LANE                                        | TOR       | TOP OF RAIL                           |
| Ls       | SPIRAL LENGTH (FEET)                        | TPSS      | TRACTION POWER SUBSTATION             |
| MIN      | MINIMUM                                     | TRK       | TRACK                                 |
| MPLS     | CITY OF MINNEAPOLIS                         | TS        | TANGENT TO SPIRAL                     |
| MPRB     | MINNEAPOLIS PARK AND RECREATION BOARD       | TWRP      | THEODORE WIRTH REGIONAL PARK          |
| N        | NORTH                                       | TYP       | TYPICAL                               |
| NB       | NORTHBOUND                                  | UG        | UNDERGROUND                           |
| NHCC     | NORTH HENNEPIN COMMUNITY COLLEGE            | Vd        | DESIGN VELOCITY (MPH)                 |
| NO       | NUMBER                                      | WB        | WEST BOUND                            |
| NWL      | NORMAL WATER LINE                           | 100-YR    | WATER ELEVATION DURING 100-YEAR EVENT |