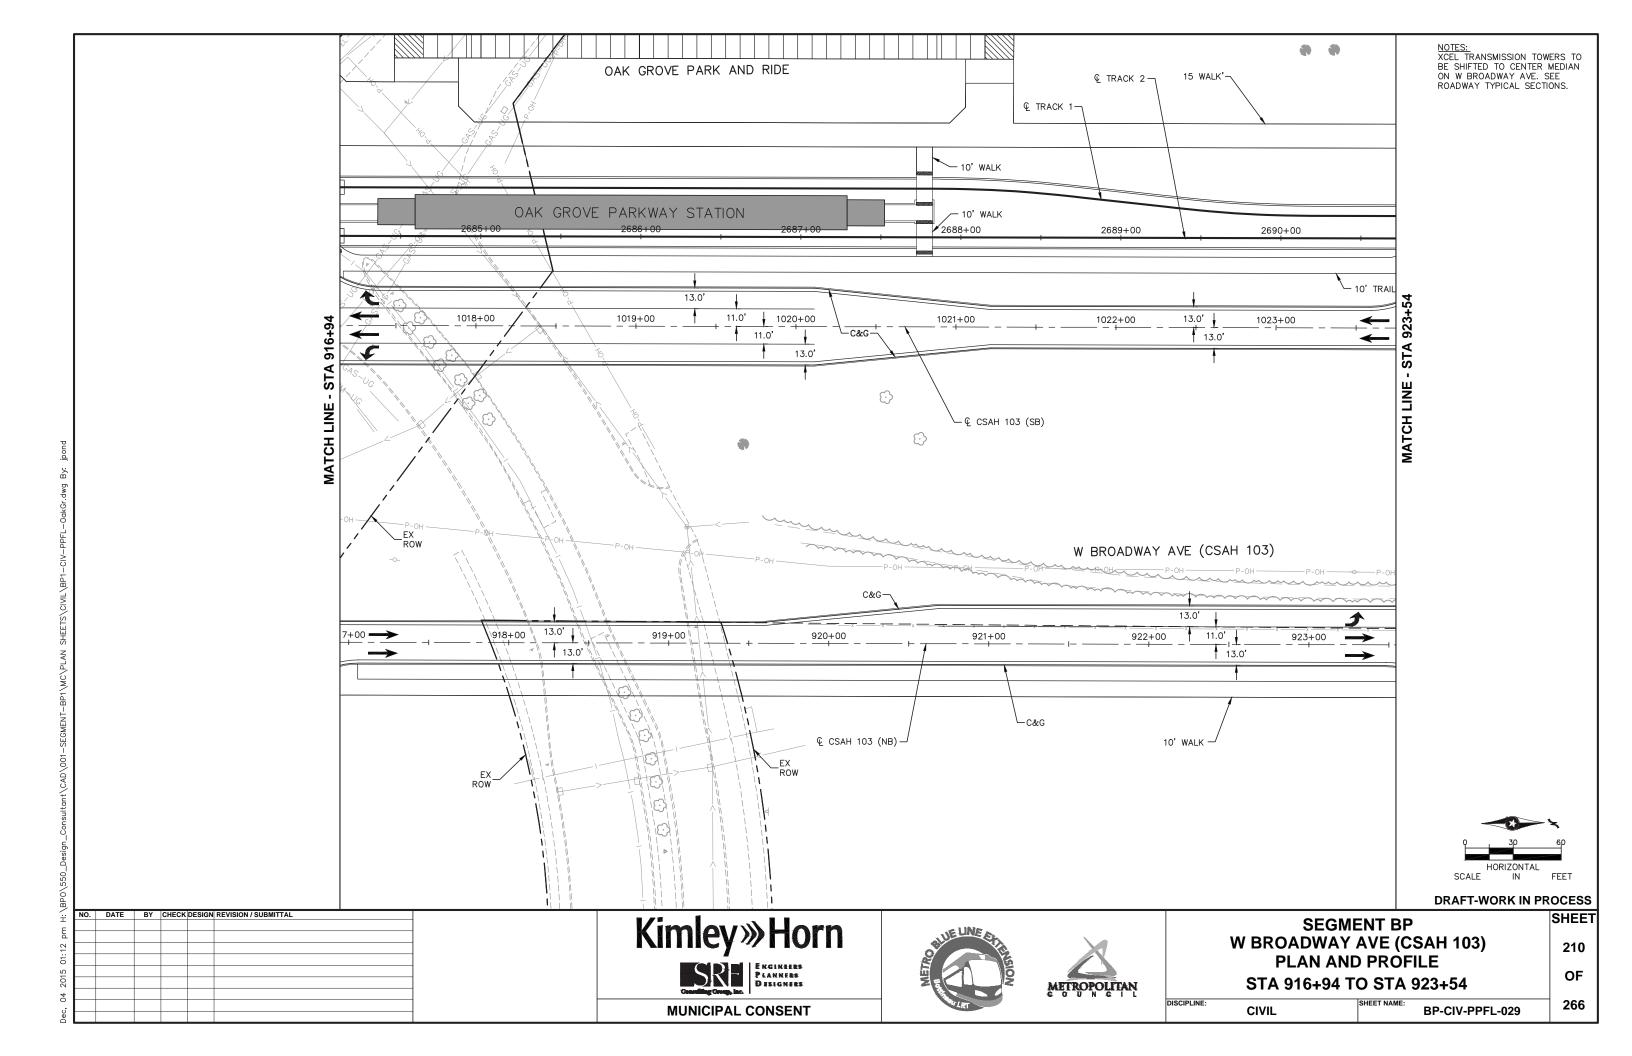

### TRACK/CIVIL LINETYPES - ROADWAY Q ─ TRACK € CONCRETE CURB AND GUTTER SIDEWALK/TRAIL - DRIVEWAY ----- SAWCUT - BALLAST CURB RETAINING WALL CROSSWALK MEDIAN NOSE

|          | <u>abbreviatio</u>                          | <u>NS</u> |                                       |
|----------|---------------------------------------------|-----------|---------------------------------------|
| AD       | ALGEBRAIC DIFFERENCE                        | ocs       | OVERHEAD CONTACT SYSTEM               |
| AVE      | AVENUE                                      | ОН        | OVERHEAD                              |
| BGN      | BEGIN                                       | OMH       | OLSON MEMORIAL HIGHWAY                |
| BIT      | BITUMINOUS                                  | PC        | POINT OF CURVE                        |
| BVCE     | BEGININNING VERTICAL CURVE ELEVATION        | PGL       | PROFILE GRADE LINE                    |
| BVCS     | BEGINNING VERTICAL CURVE STATION            | PITO      | POINT OF INTERSECTION TURNOUT         |
| BLVD     | BOULEVARD                                   | PKWY      | PARKWAY                               |
| BNSF     | BNSF RAILWAY                                | POT       | POINT ON TANGENT                      |
| BRT      | BUS RAPID TRANSIT                           | PROP      | PROPOSED                              |
| C&G      | CURB AND GUTTER                             | PS        | POINT OF SWITCH                       |
| <u> </u> | CENTERLINE                                  | PT        | POINT OF TANGENT                      |
| CONC     | CONCRETE                                    | PVI       | POINT OF VERTICAL INTERSECTION        |
| CP       | CANADIAN PACIFIC                            | R         | RADIUS (FEET)                         |
| CR       | COUNTY ROAD                                 | r         | RATE OF CHANGE VERTICAL CURVE         |
| CS       | CURVE TO SPIRAL                             | RD        | ROAD                                  |
| CSAH     | COUNTY STATE AID HIGHWAY                    | RH        | RIGHT HAND                            |
| CT       | COURT                                       | ROW       | RIGHT OF WAY                          |
| DF       | DIRECT FIXATION                             | S         | SOUTH                                 |
| DR       | DRIVE                                       | SB        | SOUTHBOUND                            |
| Ea       | ACTUAL SUPERELEVATION (INCHES)              | SC        | SPIRAL TO CURVE                       |
| EB       | EAST BOUND                                  | SIG-COMM  | SIGNAL COMMUNICATION                  |
| ELEV     | ELEVATION                                   | S/P       | STOCKPILE                             |
| Eu       | UNBALANCED SUPERELEVATION (INCHES)          | SPI       | SPIRAL POINT OF INTERSECTION          |
| EVCE     | ENDING VERTICAL CURVE ELEVATION             | ST        | STREET                                |
| EVCS     | ENDING VERTICAL CURVE STATION               | ST        | SPIRAL TO TANGENT                     |
| EX       | EXISTING                                    | STA       | STATION                               |
| HCRRA    | HENNEPIN COUNTY REGIONAL RAILROAD AUTHORITY | SWLRT     | SOUTHWEST LRT                         |
| HWL      | HIGH WATER LINE                             | TERR      | TERRACE                               |
| LH       | LEFT HAND                                   | TH        | TRUNK HIGHWAY                         |
| LN       | LANE                                        | TOR       | TOP OF RAIL                           |
| Ls       | SPIRAL LENGTH (FEET)                        | TPSS      | TRACTION POWER SUBSTATION             |
| MIN      | MINIMUM                                     | TRK       | TRACK                                 |
| MPLS     | CITY OF MINNEAPOLIS                         | TS        | TANGENT TO SPIRAL                     |
| MPRB     | MINNEAPOLIS PARK AND RECREATION BOARD       | TWRP      | THEODORE WIRTH REGIONAL PARK          |
| N        | NORTH                                       | TYP       | TYPICAL                               |
| NB       | NORTHBOUND                                  | UG        | UNDERGROUND                           |
| NHCC     | NORTH HENNEPIN COMMUNITY COLLEGE            | Vd        | DESIGN VELOCITY (MPH)                 |
| NO       | NUMBER                                      | WB        | WEST BOUND                            |
| NWL      | NORMAL WATER LINE                           | 100-YR    | WATER ELEVATION DURING 100-YEAR EVENT |