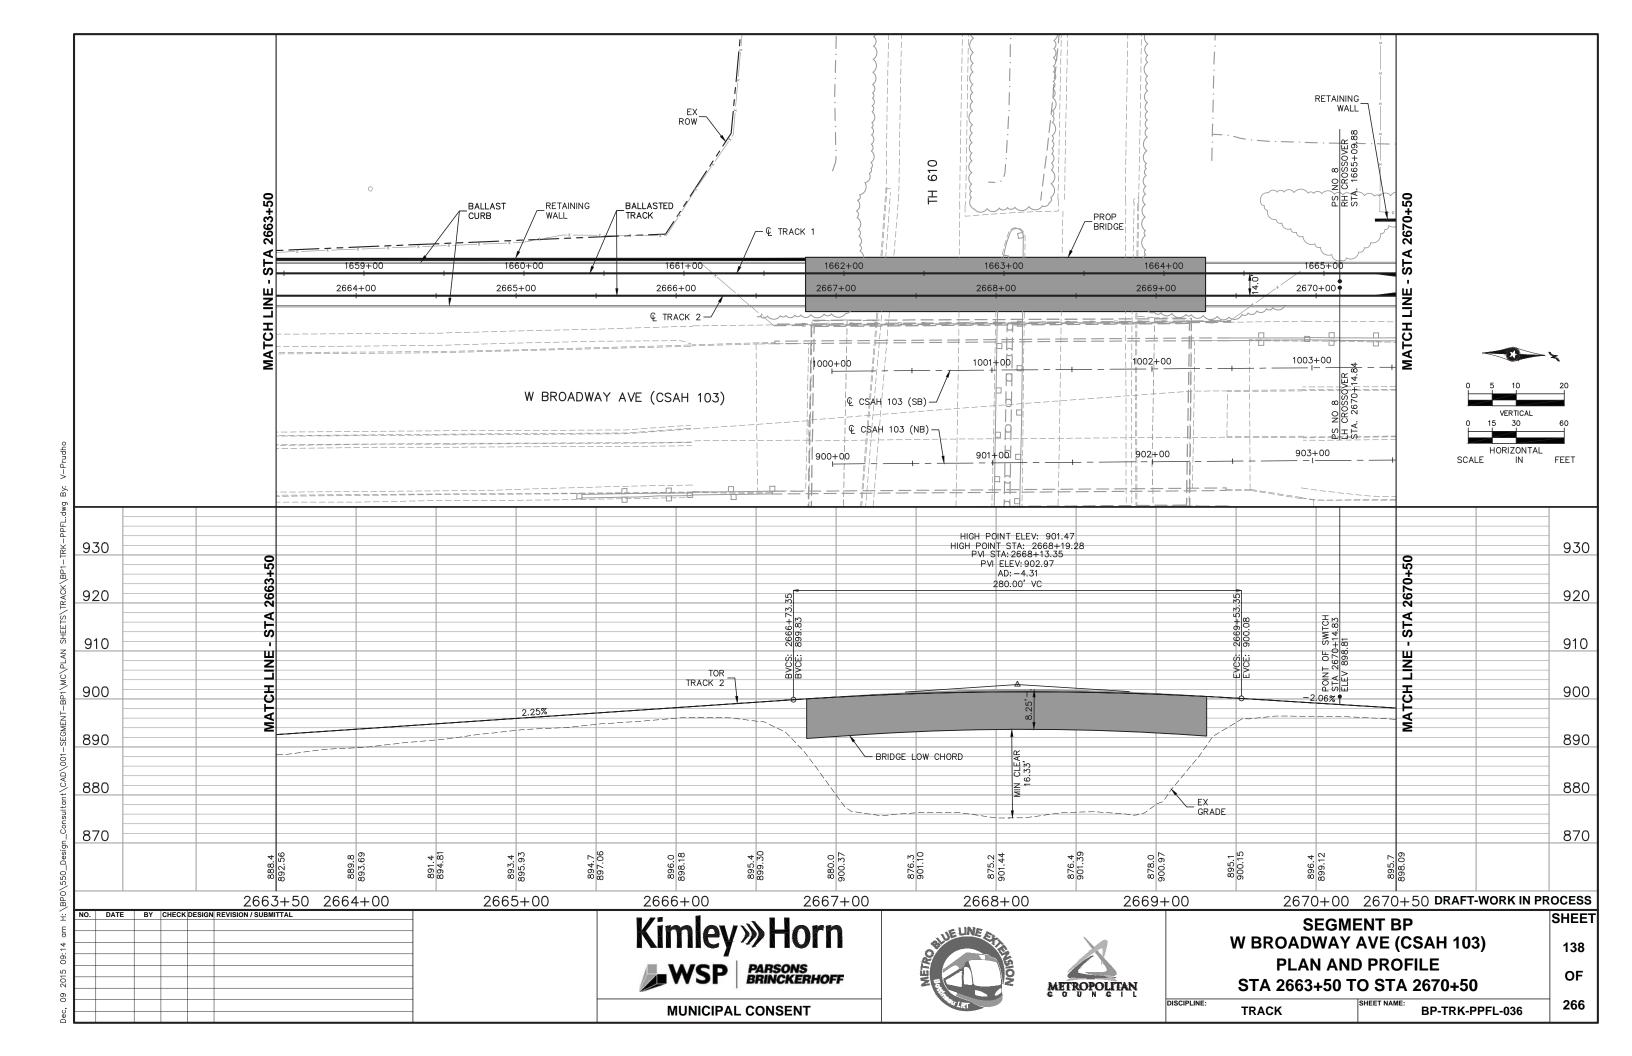

B INTERFACE

NOTE: LEFT SIDE DRAINAGE TRENCH ILLUSTRATED. FOR RIGHT SIDE, MIRROR SECTION.



INSET B - RETAINING WALL INTERFACE



INSET C - TYPICAL BALLASTED TRACK

NO. DATE BY CHECK DESIGN REVISION / SUBMITTAL



## INSET D - TYPICAL BALLASTED FREIGHT TRACK



## INSET E - TYPICAL TRAIL



INSET F - TYPICAL DIRECT FIXATION INTERFACE AT STATION PLATFORM



## INSET G - BALLASTED LRT TRACK ON STRUCTURE



## INSET H - DIRECT FIXATION LRT TRACK ON STRUCTURE



INSET I - EMBEDDED LRT TRACK ON STRUCTURE

**DRAFT-WORK IN PROCESS** 

SHEET

102

OF

266



# **Kimley Morn**

**MUNICIPAL CONSENT** 







| SEGMENT BP       |
|------------------|
| TRACK            |
| TYPICAL SECTIONS |

DISCIPLINE:

TRACK BP-TRK-TYPS - 022



































































































PROPOSED RIGHT-OF-WAY NOT DETERMINED

SLOPES LISTED ARE V:H



TYPICAL SECTION - 63RD AVE N STA 707+87 TO STA 710+13



#### **DRAFT-WORK IN PROCESS** SHEET

152

Kimley»Horn MUNICIPAL CONSENT





DISCIPLINE:

| SEGMENT BP       |
|------------------|
| CIVIL            |
| TYPICAL SECTIONS |

CIVIL

| L SECTIONS               | OF  |
|--------------------------|-----|
| SHEET NAME: RP_CIV_TVP_1 | 266 |
| RP_CIV_1VP_1             | 1   |

**BP-CIV-TYP-1** 

PROPOSED RIGHT-OF-WAY NOT DETERMINED

SLOPES LISTED ARE V:H



TYPICAL SECTION - W. BROADWAY AVE (CSAH 8)
STA 808+50 TO STA 810+08



# DRAFT-WORK IN PROCESS SHEET

153

OF







| SEGMENT BP       |
|------------------|
| CIVIL            |
| TYPICAL SECTIONS |

| DISCIPLINE: CIVIL | SHEET NAME: | BP-CIV-T