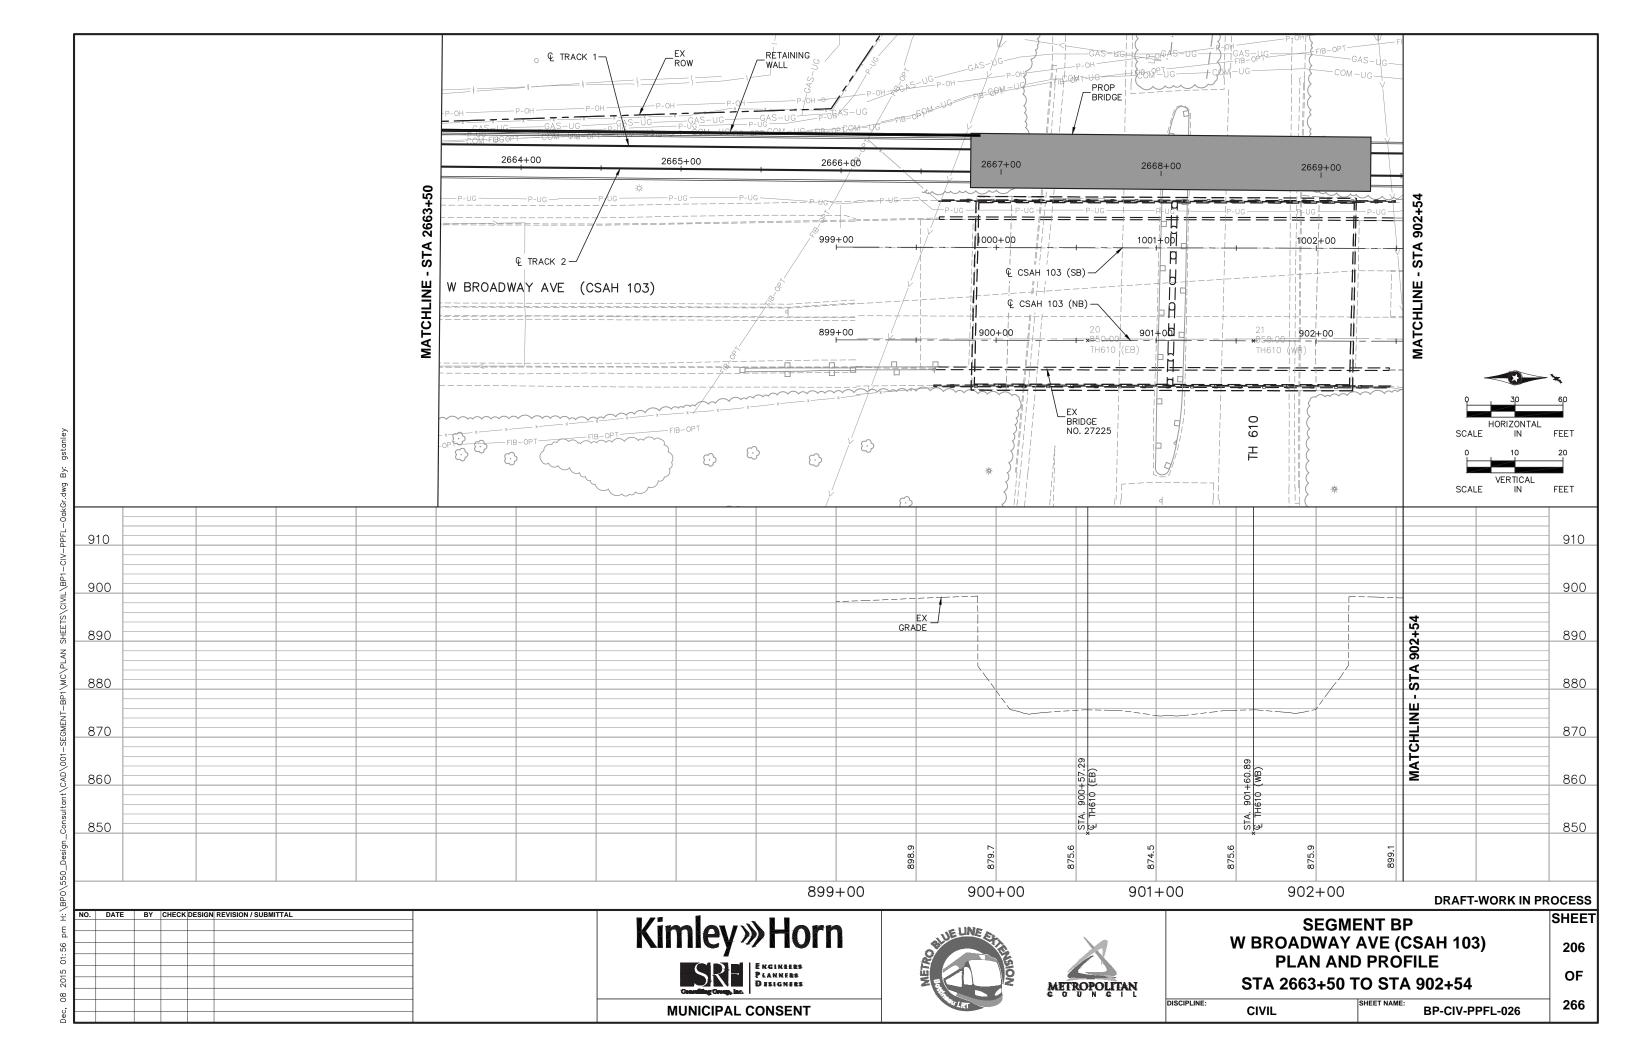

-|--------------|------------------|-------------------------------|-------|
| 2: 20 p |         |    |                                   | Kımley»Horn                  | ORIUS        |                  | 180                           |       |
| 015 02  |         |    |                                   | Enginepes Planners Designers |              | TYPICAL SECTIONS |                               | OF    |
| 08 20   |         |    |                                   | Counting Group, fac.         | METROPOLITAN |                  | 10                            |       |
| ec,     |         |    |                                   | MUNICIPAL CONSENT            | LRT .        | DISCIPLINE:      | VIL SHEET NAME: BP-CIV-TYP-30 | 266   |





























































## DRAFT-WORK IN PROCESS

SHEET

209

OF

266

NO. DATE BY CHECK DESIGN REVISION/SUBMITTAL

Kimley >> Horn

FIGURERS
PLANNERS
DESIGNERS

MUNICIPAL CONSENT





| SEGMENT BP                |  |  |
|---------------------------|--|--|
| W BROADWAY AVE (CSAH 103) |  |  |
| PLAN AND PROFILE          |  |  |
| STA 909+54 TO STA 916+94  |  |  |

| DISCIPLINE: CIVIL | SHEET NAME:     |
|-------------------|-----------------|
|                   | BP-CIV-PPFL-28A |







## **DRAFT-WORK IN PROCESS**

SHEET

211

OF

266

NO. DATE BY CHECK DESIGN REVISION / SUBMITTAL

Kimley >> Horn

SRE
PLANNERS
DISIGNIES

MUNICIPAL CONSENT





DISCIPLINE:

| SEGMENT BP                |  |
|---------------------------|--|
| W BROADWAY AVE (CSAH 103) |  |
| PLAN AND PROFILE          |  |
| STA 916+94 TO