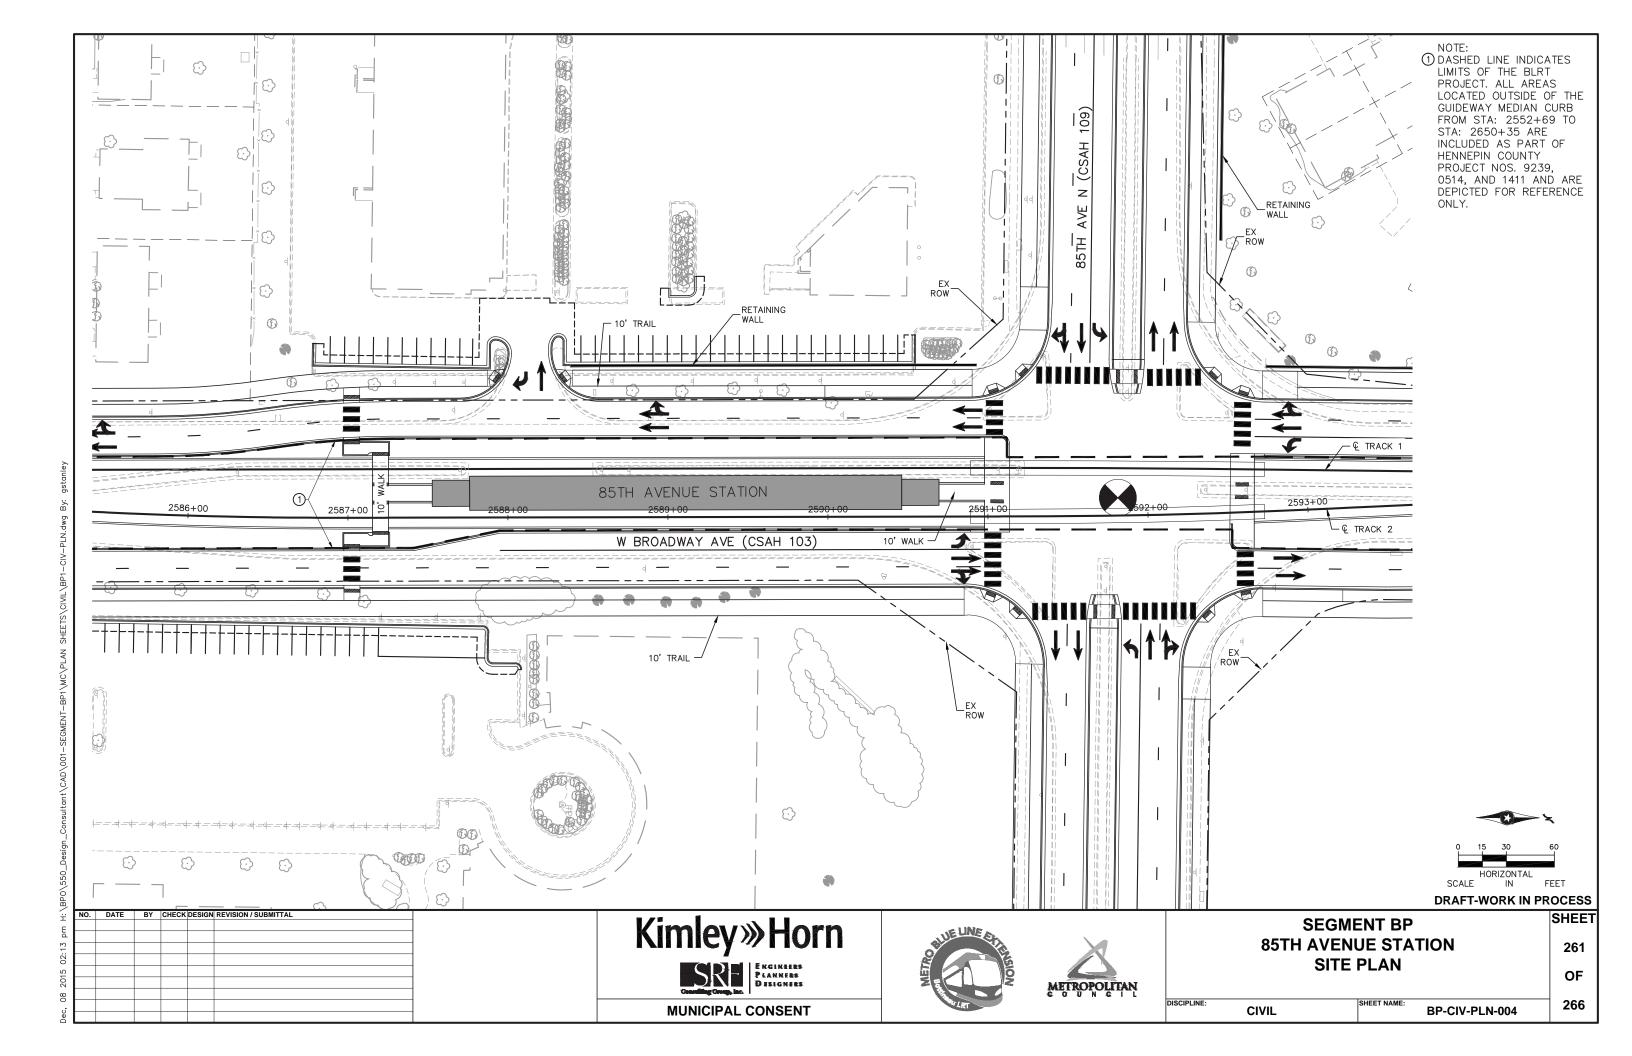

## **EXISTING LINEWORK REPRESENTS PROPOSED HENNEPIN COUNTY PROJECT #0203**

**DRAFT-WORK IN PROCESS** 

SHEET

OF

266

**Kimley** Whorn

**MUNICIPAL CONSENT** 

**SEGMENT BP RAIL CORRIDOR EXISTING CONDITIONS** STA 2424+40 TO STA 2431+00

**BP-EXCON-PLN-001** SURVEY