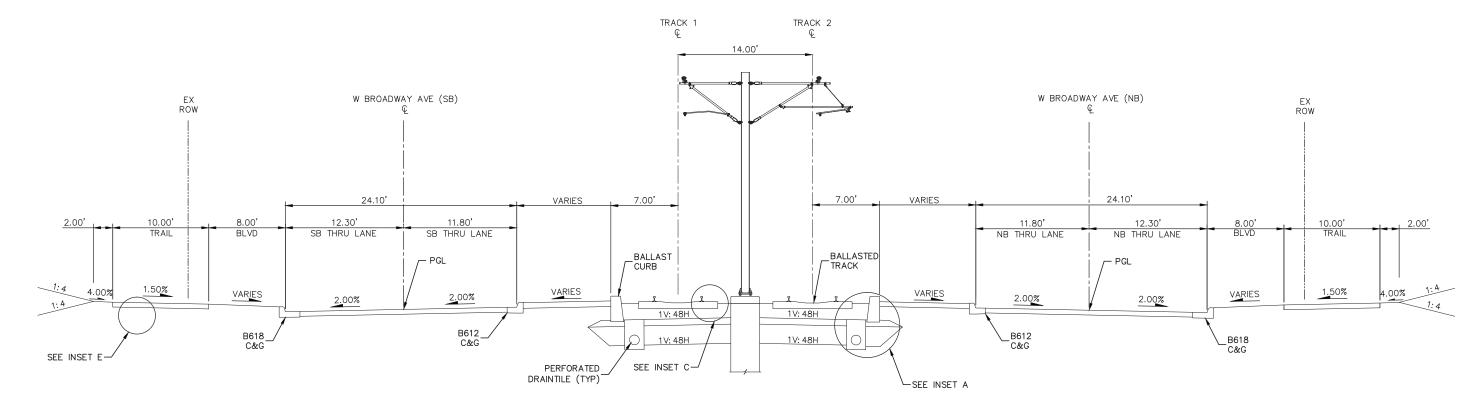

</b> |
|-------------------|
| TRACK             |
| TYPICAL SECTIONS  |

| 01122 |
|-------|
| 89    |
| OF    |

266



TYPICAL SECTION STA. 2523+49 TO 2527+09 STA. 2557+79 TO 2561+38 STA. 2610+26 TO 2613+35 STA. 2626+59 TO 2631+40

NOTE:
1. FOR INSETS, SEE SHEET 102
2. PROPOSED RIGHT-OF-WAY NOT DETERMINED
3. ALL AREAS LOCATED OUTSIDE OF THE GUIDEWAY MEDIAN CURB FROM STA. 2552+69 TO 2650+35 ARE INCLUDED AS PART OF HENNEPIN COUNTY

PROJECT NOS. 9239, 0514, AND 1411 AND ARE DEPICTED FOR REFERENCE ONLY
4. LIMITS OF SECTION INCLUDE AT—GRADE CROSSINGS THAT ARE NOT DEPICTED



### **DRAFT-WORK IN PROCESS**

Kimley»Horn







| <b>SEGMENT BP</b> |  |  |  |  |
|-------------------|--|--|--|--|
| TRACK             |  |  |  |  |
| TYPICAL SECTIONS  |  |  |  |  |

| 90  |
|-----|
| OF  |
| 266 |



# TYPICAL SECTION

STA. 2527+09 TO 2528+28 STA. 2542+93 TO 2555+26 STA. 2561+38 TO 2572+35

STA. 2613+35 TO 2623+05

STA. 2631+40 TO 2635+24

NOTE:
1. FOR INSETS, SEE SHEET 102
2. PROPOSED RIGHT-OF-WAY NOT DETERMINED
3. ALL AREAS LOCATED OUTSIDE OF THE
GUIDEWAY MEDIAN CURB FROM STA. 2552+69
TO 2650+35 ARE INCLUDED AS PART OF
HENNEPIN COUNTY PROJECT NOS. 9239, 0514,
AND 1411 AND ARE DEPICTED FOR REFERENCE
ONLY



**DRAFT-WORK IN PROCESS** 

| NO. | DATE | BY | CHECK | DESIGN | REVISION / SUBMITTAL |
|-----|------|----|-------|--------|----------------------|
|     |      |    |       |        |                      |
|     |      |    |       |        |                      |
|     |      |    |       |        |                      |
|     |      |    |       |        |