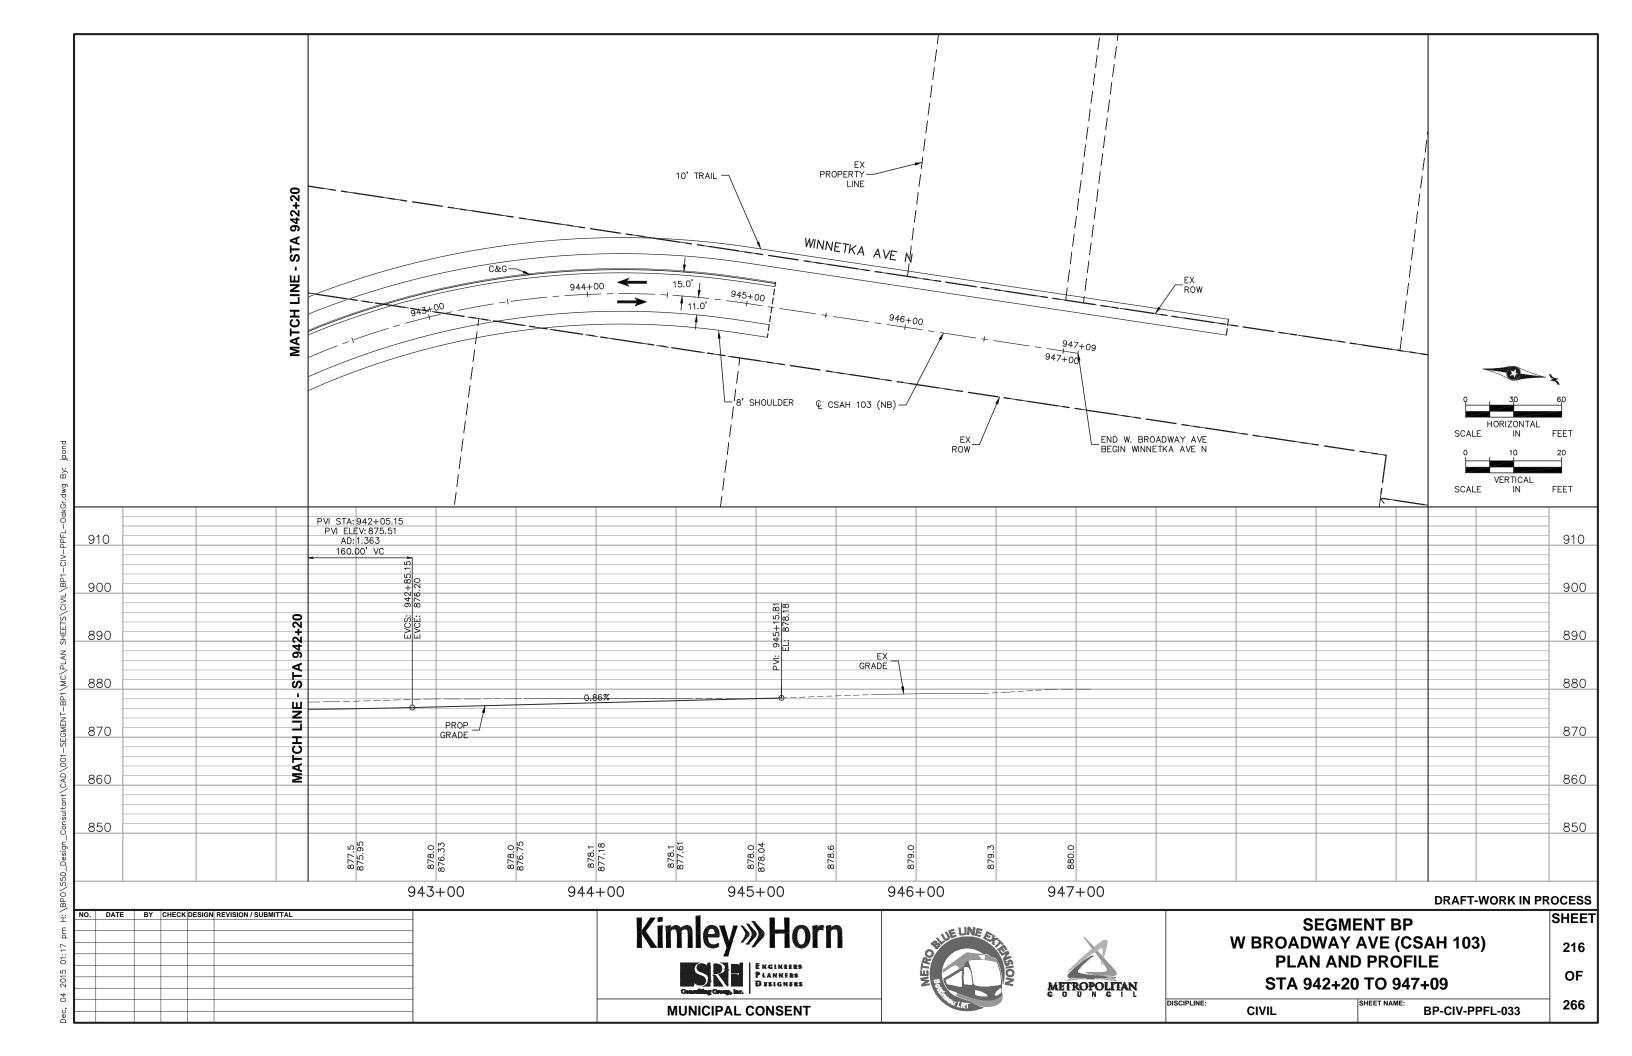

### TRACK/CIVIL LINETYPES - ROADWAY Q ─ TRACK € CONCRETE CURB AND GUTTER SIDEWALK/TRAIL - DRIVEWAY ----- SAWCUT - BALLAST CURB RETAINING WALL CROSSWALK MEDIAN NOSE

|          | <u>abbreviatio</u>                          | <u>NS</u> |                                       |
|----------|---------------------------------------------|-----------|---------------------------------------|
| AD       | ALGEBRAIC DIFFERENCE                        | ocs       | OVERHEAD CONTACT SYSTEM               |
| AVE      | AVENUE                                      | ОН        | OVERHEAD                              |
| BGN      | BEGIN                                       | OMH       | OLSON MEMORIAL HIGHWAY                |
| BIT      | BITUMINOUS                                  | PC        | POINT OF CURVE                        |
| BVCE     | BEGININNING VERTICAL CURVE ELEVATION        | PGL       | PROFILE GRADE LINE                    |
| BVCS     | BEGINNING VERTICAL CURVE STATION            | PITO      | POINT OF INTERSECTION TURNOUT         |
| BLVD     | BOULEVARD                                   | PKWY      | PARKWAY                               |
| BNSF     | BNSF RAILWAY                                | POT       | POINT ON TANGENT                      |
| BRT      | BUS RAPID TRANSIT                           | PROP      | PROPOSED                              |
| C&G      | CURB AND GUTTER                             | PS        | POINT OF SWITCH                       |
| <u> </u> | CENTERLINE                                  | PT        | POINT OF TANGENT                      |
| CONC     | CONCRETE                                    | PVI       | POINT OF VERTICAL INTERSECTION        |
| CP       | CANADIAN PACIFIC                            | R         | RADIUS (FEET)                         |
| CR       | COUNTY ROAD                                 | r         | RATE OF CHANGE VERTICAL CURVE         |
| CS       | CURVE TO SPIRAL                             | RD        | ROAD                                  |
| CSAH     | COUNTY STATE AID HIGHWAY                    | RH        | RIGHT HAND                            |
| CT       | COURT                                       | ROW       | RIGHT OF WAY                          |
| DF       | DIRECT FIXATION                             | S         | SOUTH                                 |
| DR       | DRIVE                                       | SB        | SOUTHBOUND                            |
| Ea       | ACTUAL SUPERELEVATION (INCHES)              | SC        | SPIRAL TO CURVE                       |
| EB       | EAST BOUND                                  | SIG-COMM  | SIGNAL COMMUNICATION                  |
| ELEV     | ELEVATION                                   | S/P       | STOCKPILE                             |
| Eu       | UNBALANCED SUPERELEVATION (INCHES)          | SPI       | SPIRAL POINT OF INTERSECTION          |
| EVCE     | ENDING VERTICAL CURVE ELEVATION             | ST        | STREET                                |
| EVCS     | ENDING VERTICAL CURVE STATION               | ST        | SPIRAL TO TANGENT                     |
| EX       | EXISTING                                    | STA       | STATION                               |
| HCRRA    | HENNEPIN COUNTY REGIONAL RAILROAD AUTHORITY | SWLRT     | SOUTHWEST LRT                         |
| HWL      | HIGH WATER LINE                             | TERR      | TERRACE                               |
| LH       | LEFT HAND                                   | TH        | TRUNK HIGHWAY                         |
| LN       | LANE                                        | TOR       | TOP OF RAIL                           |
| Ls       | SPIRAL LENGTH (FEET)                        | TPSS      | TRACTION POWER SUBSTATION             |
| MIN      | MINIMUM                                     | TRK       | TRACK                                 |
| MPLS     | CITY OF MINNEAPOLIS                         | TS        | TANGENT TO SPIRAL                     |
| MPRB     | MINNEAPOLIS PARK AND RECREATION BOARD       | TWRP      | THEODORE WIRTH REGIONAL PARK          |
| N        | NORTH                                       | TYP       | TYPICAL                               |
| NB       | NORTHBOUND                                  | UG        | UNDERGROUND                           |
| NHCC     | NORTH HENNEPIN COMMUNITY COLLEGE            | Vd        | DESIGN VELOCITY (MPH)                 |
| NO       | NUMBER                                      | WB        | WEST BOUND                            |
| NWL      | NORMAL WATER LINE                           | 100-YR    | WATER ELEVATION DURING 100-YEAR EVENT |