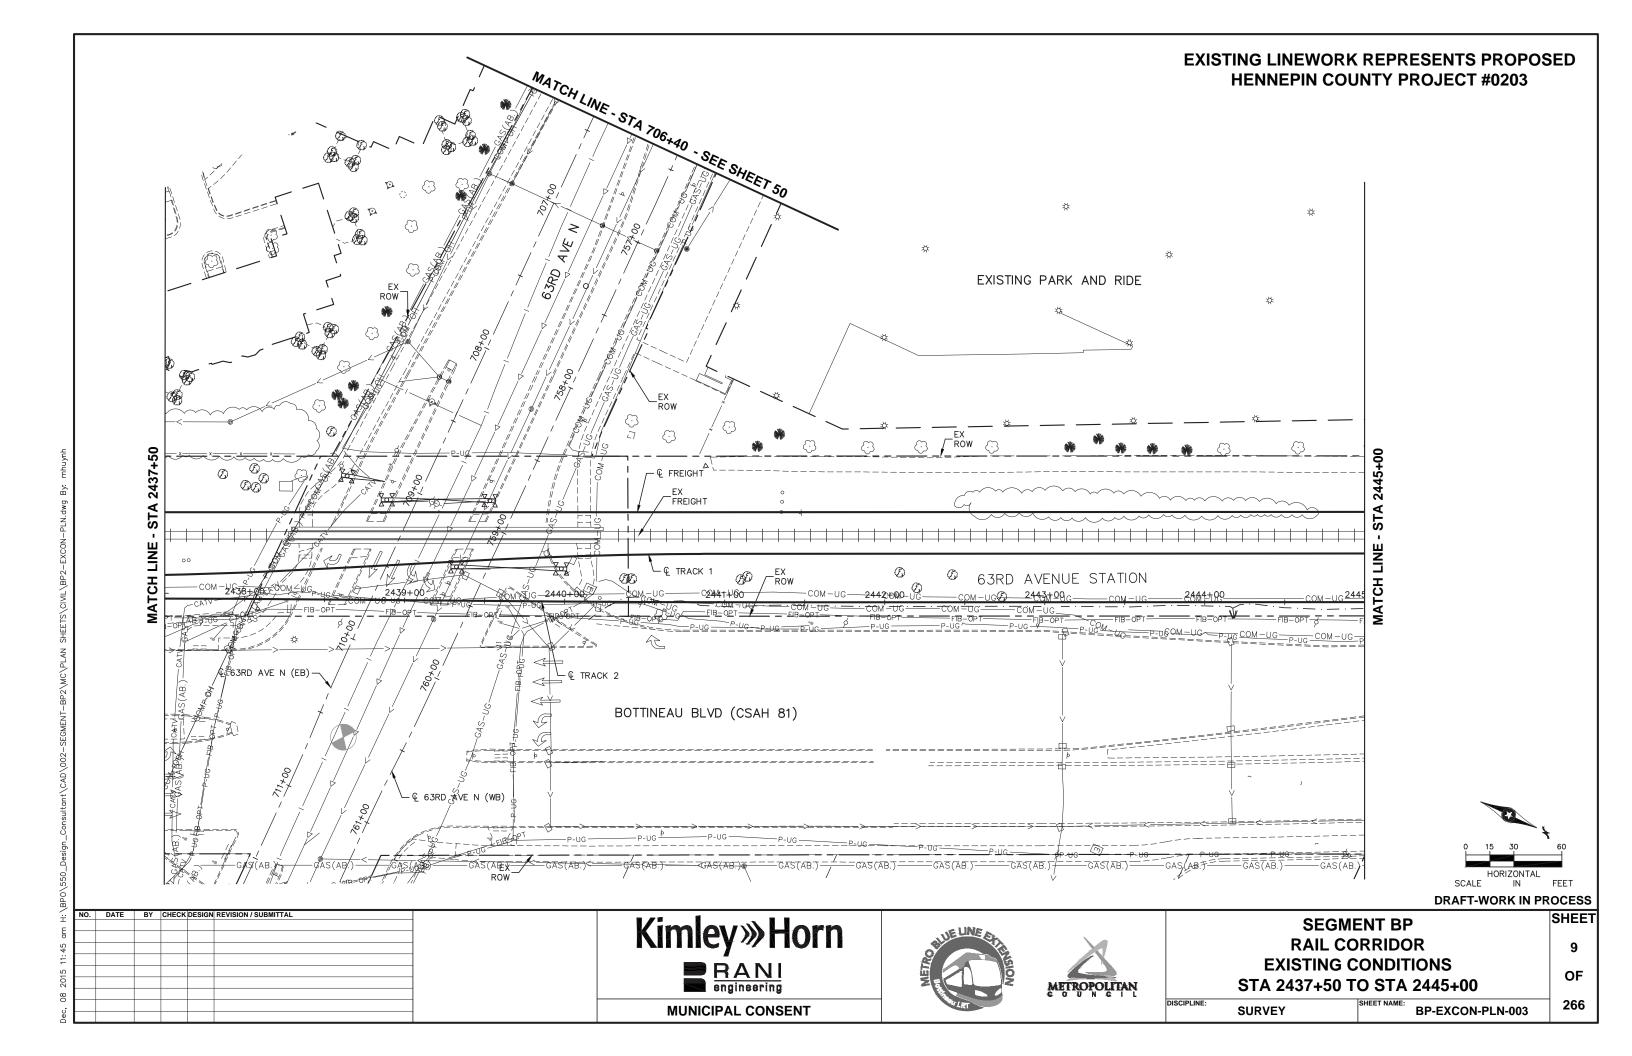

# EXISTING LINEWORK REPRESENTS PROPOSED HENNEPIN COUNTY PROJECT #0203

0 15 30 60

HORIZONTAL

SCALE IN FEE

DRAFT-WORK IN PROCESS

SHEET

10

OF

266

DATE BY CHECK DESIGN REVISION / SUBMITTAL

Kimley»Horn

RANI
engineering

**MUNICIPAL CONSENT** 

SEGMENT BP
RAIL CORRIDOR
EXISTING CONDITIONS
STA 2445+00 TO STA 2452+00

| SURVEY | BP-EXCON-PLN-004 |
|--------|------------------|