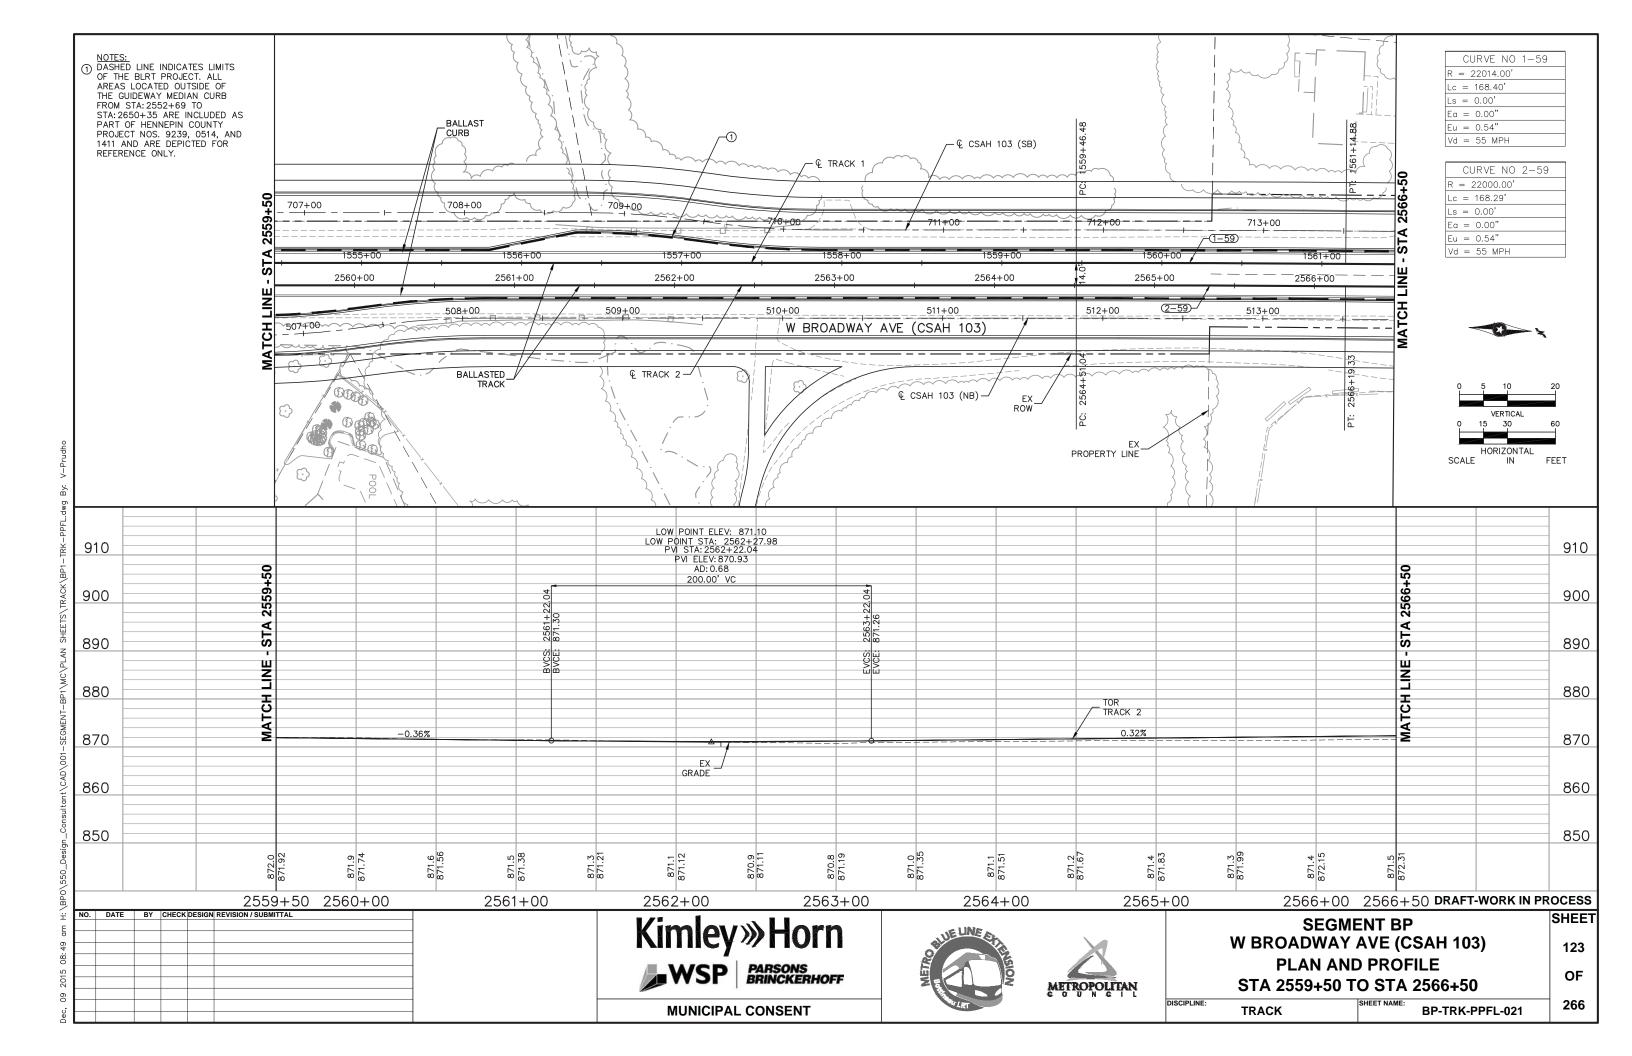

**SEGMENT BP** W BROADWAY AVE (CSAH 103) **EXISTING CONDITIONS** STA 2559+50 TO STA 2566+50

SURVEY

**BP-EXCON-PLN-021** 

0 15 30 60

HORIZONTAL
SCALE IN FEET

DRAFT-WORK IN PROCESS
SHEET

28

OF