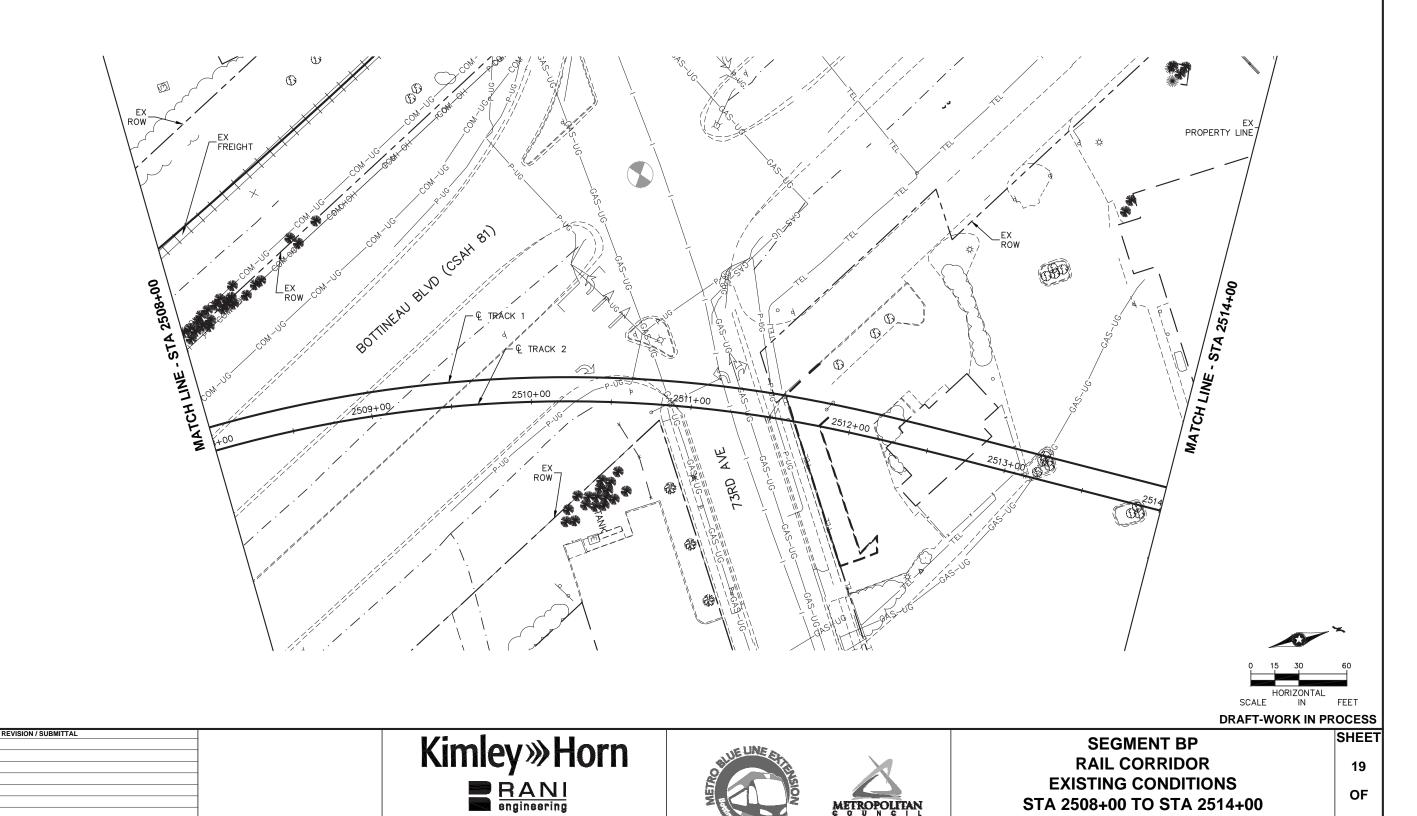

BP-EXCON-PLN-011 SURVEY

**MUNICIPAL CONSENT** 

METROPOLITAN

OF

266

**BP-EXCON-PLN-013** 

STA 2508+00 TO STA 2514+00

SURVEY

0 15 30 60
HORIZONTAL
SCALE IN FEET

DRAFT-WORK IN PROCESS

SHEET

20

Kimley»Horn

MUNICIPAL CONSENT

SEGMENT BP
RAIL CORRIDOR
EXISTING CONDITIONS
STA 2514+00 TO STA 2519+50

+00 TO STA 2519+50