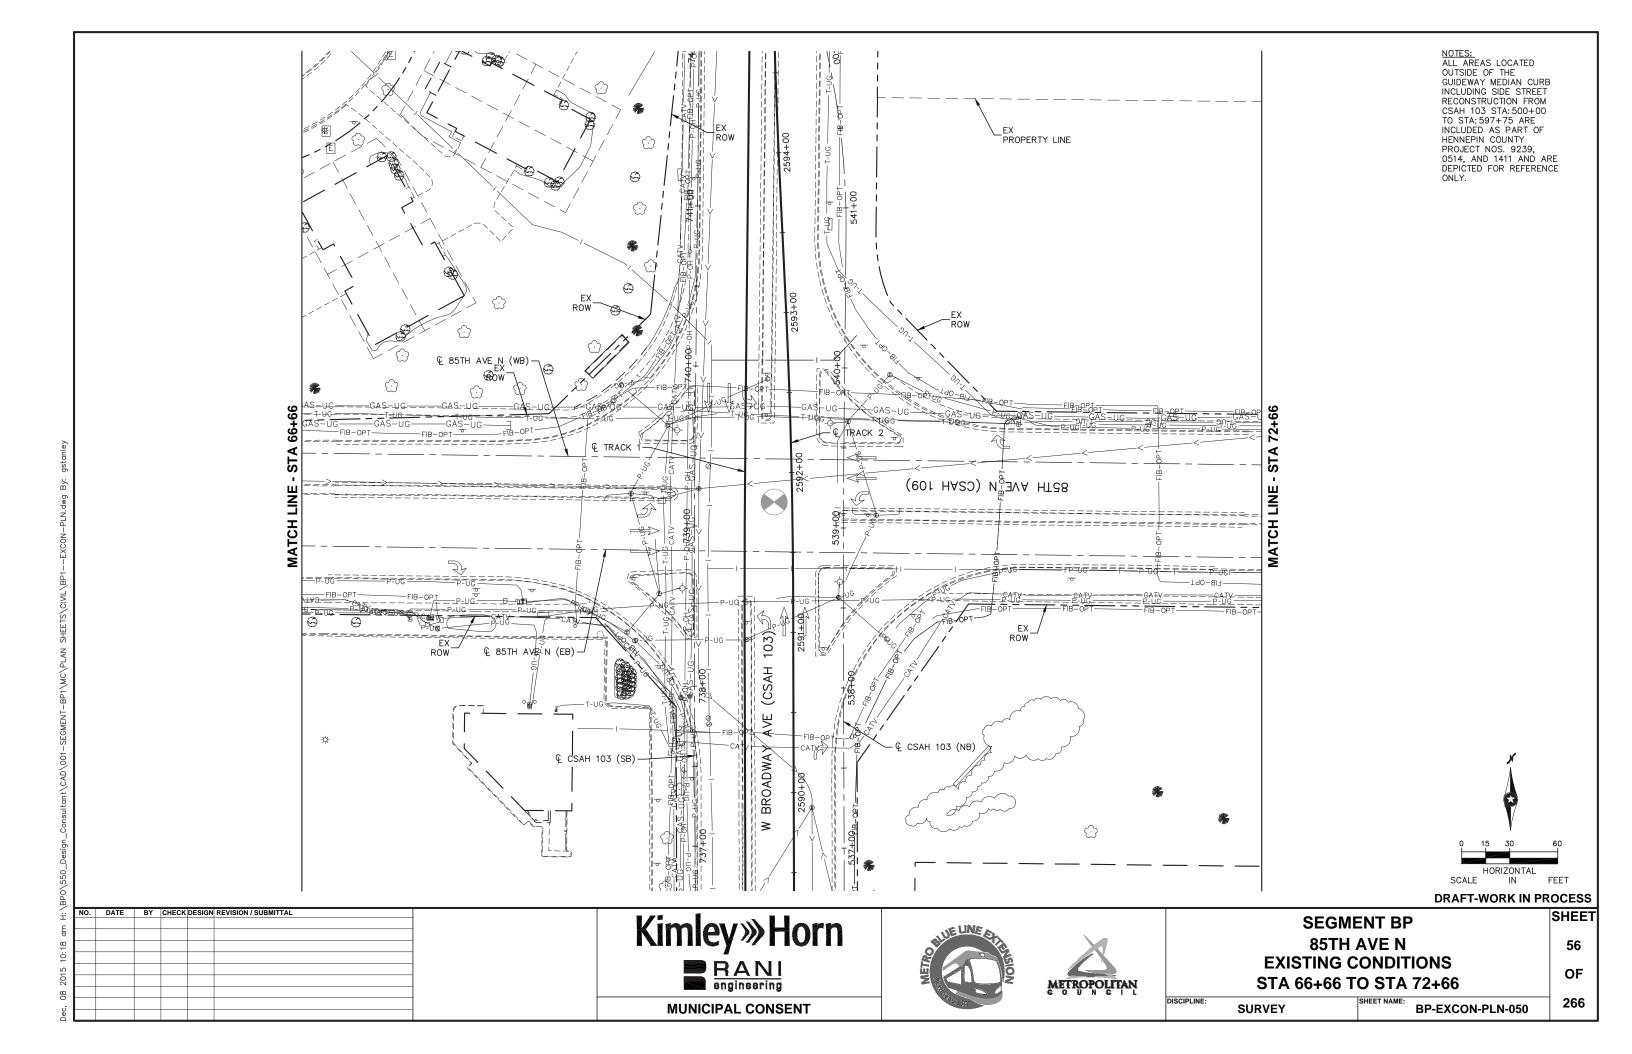

JOLLY LN N    |  |  |
| <b>EXISTING CONDITIONS</b> |  |  |
| STA 1+00 TO STA 3+26       |  |  |

SURVEY **BP-EXCON-PLN-046** 





SHEET

DATE BY CHECK DESIGN REVISION / SUBMITTAL **MUNICIPAL CONSENT** 







| SEGMENT BP                 |  |  |
|----------------------------|--|--|
| <b>BROOKLYN BLVD</b>       |  |  |
| <b>EXISTING CONDITIONS</b> |  |  |
| STA 10+00 TO STA 17+21     |  |  |

SURVEY

53 OF 266 **BP-EXCON-PLN-047** 





**DRAFT-WORK IN PROCESS** SHEET

54

OF

266

DATE BY CHECK DESIGN REVISION / SUBMITTAL

Kimley»Horn

RANI engineering

**MUNICIPAL CONSENT** 





DISCIPLINE:

**SEGMENT BP BROOKLYN BLVD EXISTING CONDITIONS** 

| 51A 1/+21 1 | U STA 21+89                   |
|-------------|-------------------------------|
| SURVEY      | SHEET NAME:  RP-FXCON-PI N-04 |





OUTSIDE OF THE
GUIDEWAY MEDIAN CURB
INCLUDING SIDE STREET
RECONSTRUCTION FROM
CSAH 103 STA: 500+00
TO STA: 597+75 ARE
INCLUDED AS PART OF
HENNEPIN COUNTY
PROJECT NOS. 9239,
0514, AND 1411 AND ARE
DEPICTED FOR REFERENCE
ONLY. - @ 85TH AVE N (WB) STA 85TH AVE N (CSAH 109) MATCH  $\bigcirc$  $\bigcirc$  $\bigcirc$ Ε  $\bigcirc$ HORIZONTAL SCALE IN **DRAFT-WORK IN PROCESS** SHEET **Kimley** »Horn **SEGMENT BP** 85TH AVE N 57 **EXISTING CONDITIONS PRANI** OF STA 72+66 TO STA 78+66 engineering METROPOLITAN 266 **MUNICIPAL CONSENT** SURVEY **BP-EXCON-PLN-051** 

NOTES: ALL AREAS LOCATED OUTSIDE OF THE

4: \BPO\550\_Design\_Consultant\CAD\001-SEGMENT-BP1\MC\PLAN SHEETS\CIVIL\BP1--EXCON-PLN.dwg

DATE BY CHECK DESIGN REVISION / SUBMITTAL

€ 93RD AVE N (WB)-93RD AVE N (CSAH 30) ============= HORIZO