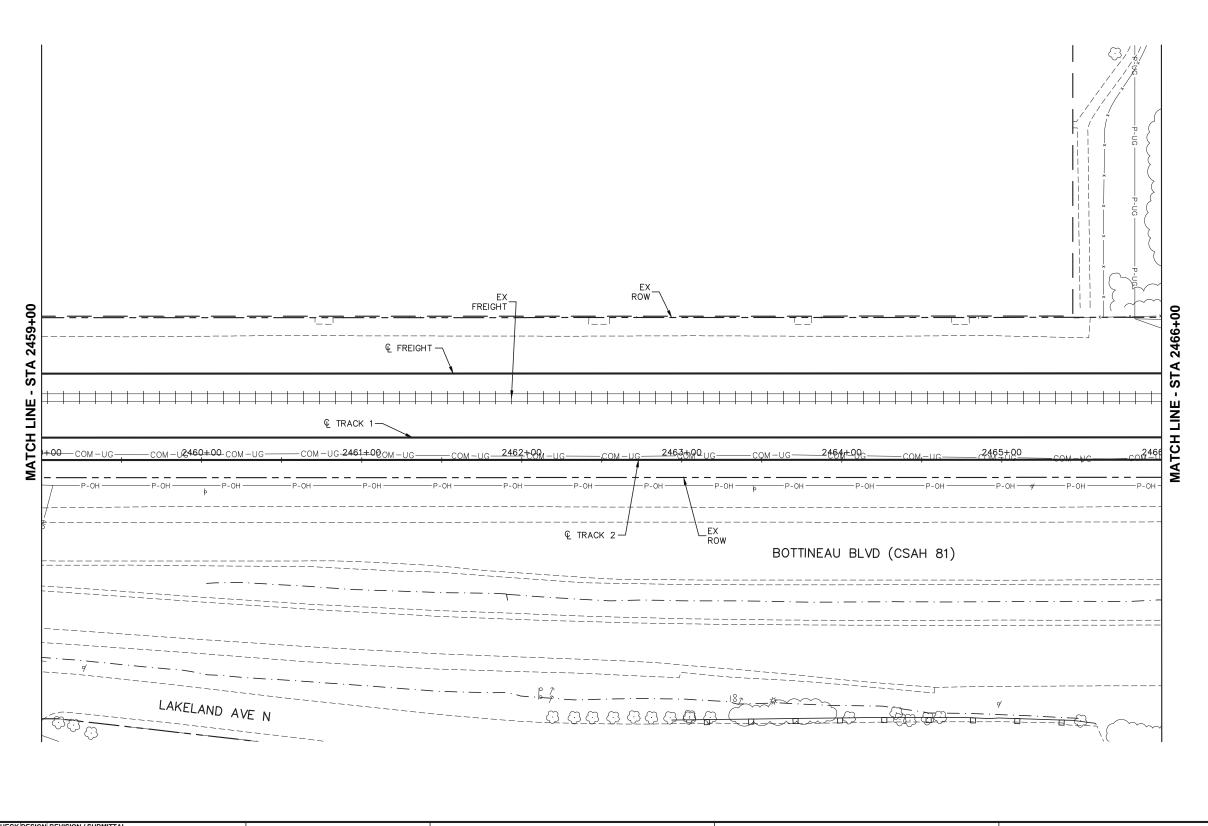

| 1 |  |
|---|--|
| 1 |  |
| - |  |
|   |  |
|   |  |
|   |  |
|   |  |
|   |  |
|   |  |

Kimley»Horn

**MUNICIPAL CONSENT** 

SEGMENT BP
RAIL CORRIDOR
EXISTING CONDITIONS
STA 2459+00 TO STA 2466+00

SURVEY SHEET NAME: BP-EXCON-PLN-006

**DRAFT-WORK IN PROCESS** SHEET

13

OF

266

Kimley»Horn

**MUNICIPAL CONSENT** 

**SEGMENT BP RAIL CORRIDOR EXISTING CONDITIONS** 

STA 2466+00 TO STA 2473+00