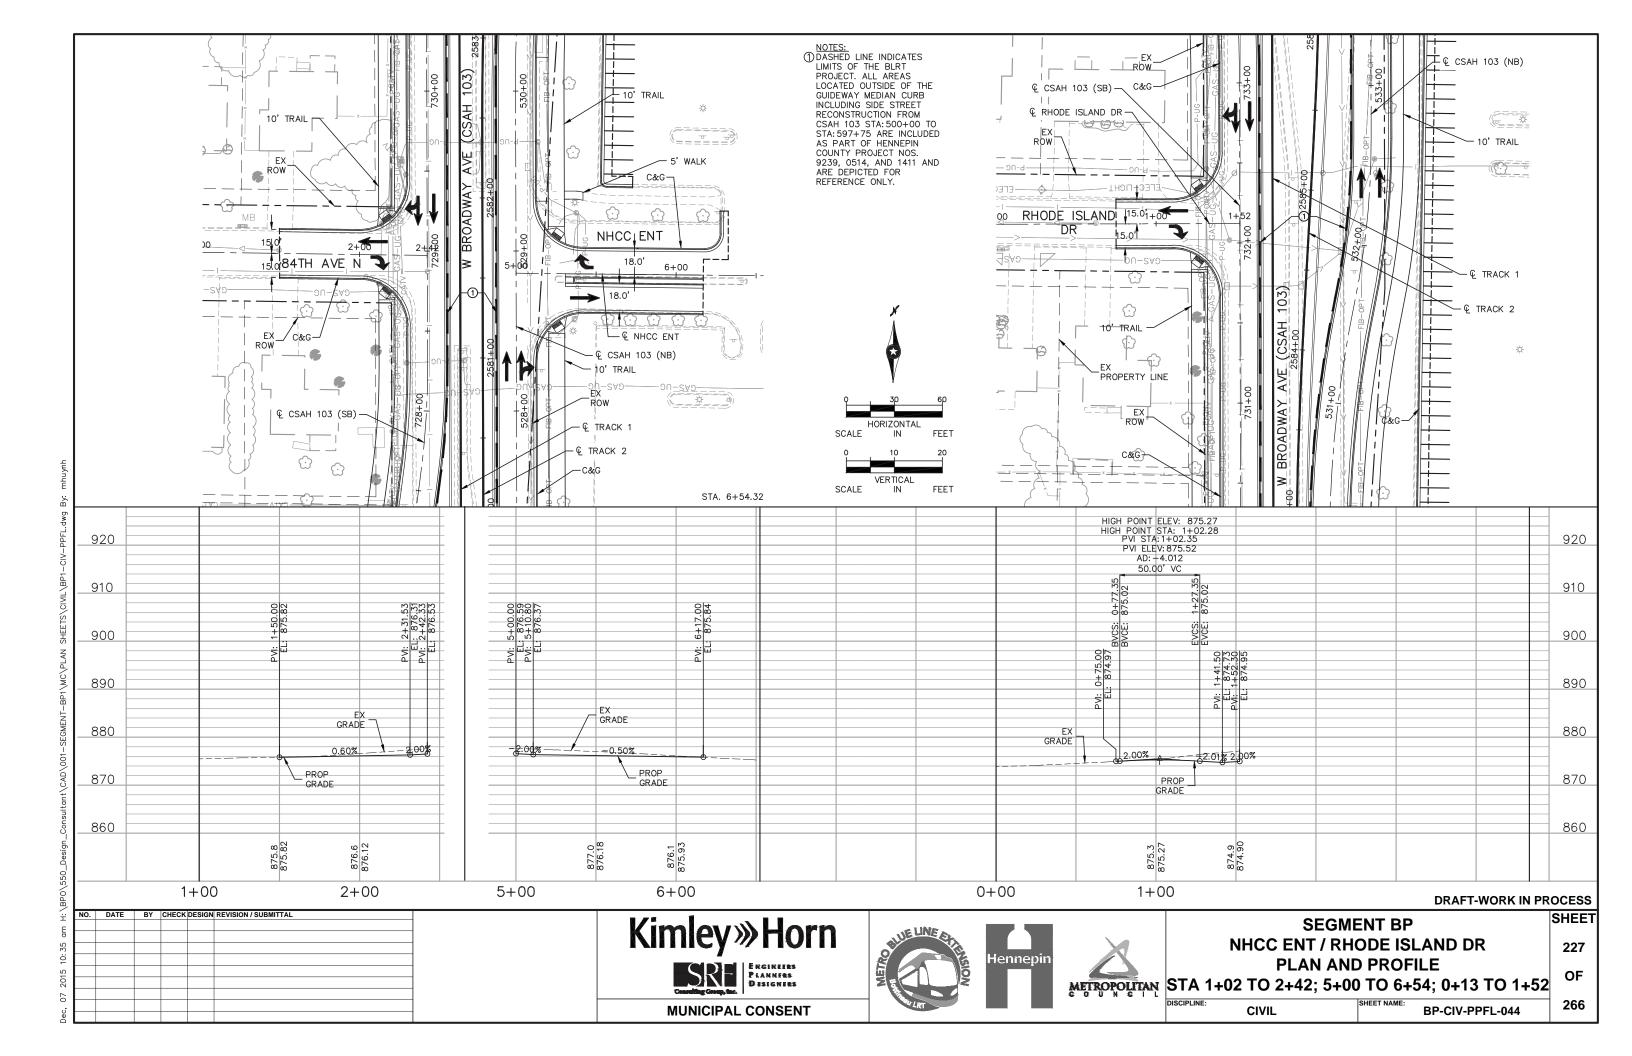

### TRACK/CIVIL LINETYPES - ROADWAY Q ─ TRACK € CONCRETE CURB AND GUTTER SIDEWALK/TRAIL - DRIVEWAY ----- SAWCUT - BALLAST CURB RETAINING WALL CROSSWALK MEDIAN NOSE

|          | <u>abbreviatio</u>                          | <u>NS</u> |                                       |
|----------|---------------------------------------------|-----------|---------------------------------------|
| AD       | ALGEBRAIC DIFFERENCE                        | ocs       | OVERHEAD CONTACT SYSTEM               |
| AVE      | AVENUE                                      | ОН        | OVERHEAD                              |
| BGN      | BEGIN                                       | OMH       | OLSON MEMORIAL HIGHWAY                |
| BIT      | BITUMINOUS                                  | PC        | POINT OF CURVE                        |
| BVCE     | BEGININNING VERTICAL CURVE ELEVATION        | PGL       | PROFILE GRADE LINE                    |
| BVCS     | BEGINNING VERTICAL CURVE STATION            | PITO      | POINT OF INTERSECTION TURNOUT         |
| BLVD     | BOULEVARD                                   | PKWY      | PARKWAY                               |
| BNSF     | BNSF RAILWAY                                | POT       | POINT ON TANGENT                      |
| BRT      | BUS RAPID TRANSIT                           | PROP      | PROPOSED                              |
| C&G      | CURB AND GUTTER                             | PS        | POINT OF SWITCH                       |
| <u> </u> | CENTERLINE                                  | PT        | POINT OF TANGENT                      |
| CONC     | CONCRETE                                    | PVI       | POINT OF VERTICAL INTERSECTION        |
| CP       | CANADIAN PACIFIC                            | R         | RADIUS (FEET)                         |
| CR       | COUNTY ROAD                                 | r         | RATE OF CHANGE VERTICAL CURVE         |
| CS       | CURVE TO SPIRAL                             | RD        | ROAD                                  |
| CSAH     | COUNTY STATE AID HIGHWAY                    | RH        | RIGHT HAND                            |
| CT       | COURT                                       | ROW       | RIGHT OF WAY                          |
| DF       | DIRECT FIXATION                             | S         | SOUTH                                 |
| DR       | DRIVE                                       | SB        | SOUTHBOUND                            |
| Ea       | ACTUAL SUPERELEVATION (INCHES)              | SC        | SPIRAL TO CURVE                       |
| EB       | EAST BOUND                                  | SIG-COMM  | SIGNAL COMMUNICATION                  |
| ELEV     | ELEVATION                                   | S/P       | STOCKPILE                             |
| Eu       | UNBALANCED SUPERELEVATION (INCHES)          | SPI       | SPIRAL POINT OF INTERSECTION          |
| EVCE     | ENDING VERTICAL CURVE ELEVATION             | ST        | STREET                                |
| EVCS     | ENDING VERTICAL CURVE STATION               | ST        | SPIRAL TO TANGENT                     |
| EX       | EXISTING                                    | STA       | STATION                               |
| HCRRA    | HENNEPIN COUNTY REGIONAL RAILROAD AUTHORITY | SWLRT     | SOUTHWEST LRT                         |
| HWL      | HIGH WATER LINE                             | TERR      | TERRACE                               |
| LH       | LEFT HAND                                   | TH        | TRUNK HIGHWAY                         |
| LN       | LANE                                        | TOR       | TOP OF RAIL                           |
| Ls       | SPIRAL LENGTH (FEET)                        | TPSS      | TRACTION POWER SUBSTATION             |
| MIN      | MINIMUM                                     | TRK       | TRACK                                 |
| MPLS     | CITY OF MINNEAPOLIS                         | TS        | TANGENT TO SPIRAL                     |
| MPRB     | MINNEAPOLIS PARK AND RECREATION BOARD       | TWRP      | THEODORE WIRTH REGIONAL PARK          |
| N        | NORTH                                       | TYP       | TYPICAL                               |
| NB       | NORTHBOUND                                  | UG        | UNDERGROUND                           |
| NHCC     | NORTH HENNEPIN COMMUNITY COLLEGE            | Vd        | DESIGN VELOCITY (MPH)                 |
| NO       | NUMBER                                      | WB        | WEST BOUND                            |
| NWL      | NORMAL WATER LINE                           | 100-YR    | WATER ELEVATION DURING 100-YEAR EVENT |