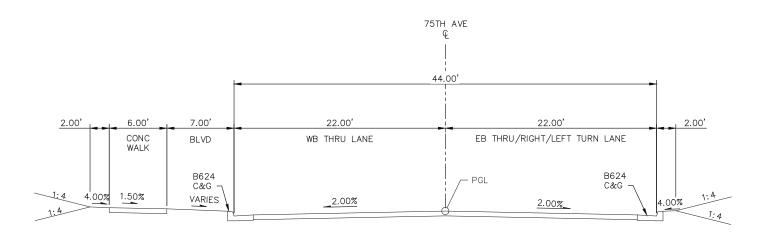

### TRACK/CIVIL LINETYPES - ROADWAY Q ─ TRACK € CONCRETE CURB AND GUTTER SIDEWALK/TRAIL - DRIVEWAY ----- SAWCUT - BALLAST CURB RETAINING WALL CROSSWALK MEDIAN NOSE

|          | <u>abbreviatio</u>                          | <u>NS</u> |                                       |
|----------|---------------------------------------------|-----------|---------------------------------------|
| AD       | ALGEBRAIC DIFFERENCE                        | ocs       | OVERHEAD CONTACT SYSTEM               |
| AVE      | AVENUE                                      | ОН        | OVERHEAD                              |
| BGN      | BEGIN                                       | OMH       | OLSON MEMORIAL HIGHWAY                |
| BIT      | BITUMINOUS                                  | PC        | POINT OF CURVE                        |
| BVCE     | BEGININNING VERTICAL CURVE ELEVATION        | PGL       | PROFILE GRADE LINE                    |
| BVCS     | BEGINNING VERTICAL CURVE STATION            | PITO      | POINT OF INTERSECTION TURNOUT         |
| BLVD     | BOULEVARD                                   | PKWY      | PARKWAY                               |
| BNSF     | BNSF RAILWAY                                | POT       | POINT ON TANGENT                      |
| BRT      | BUS RAPID TRANSIT                           | PROP      | PROPOSED                              |
| C&G      | CURB AND GUTTER                             | PS        | POINT OF SWITCH                       |
| <u> </u> | CENTERLINE                                  | PT        | POINT OF TANGENT                      |
| CONC     | CONCRETE                                    | PVI       | POINT OF VERTICAL INTERSECTION        |
| CP       | CANADIAN PACIFIC                            | R         | RADIUS (FEET)                         |
| CR       | COUNTY ROAD                                 | r         | RATE OF CHANGE VERTICAL CURVE         |
| CS       | CURVE TO SPIRAL                             | RD        | ROAD                                  |
| CSAH     | COUNTY STATE AID HIGHWAY                    | RH        | RIGHT HAND                            |
| CT       | COURT                                       | ROW       | RIGHT OF WAY                          |
| DF       | DIRECT FIXATION                             | S         | SOUTH                                 |
| DR       | DRIVE                                       | SB        | SOUTHBOUND                            |
| Ea       | ACTUAL SUPERELEVATION (INCHES)              | SC        | SPIRAL TO CURVE                       |
| EB       | EAST BOUND                                  | SIG-COMM  | SIGNAL COMMUNICATION                  |
| ELEV     | ELEVATION                                   | S/P       | STOCKPILE                             |
| Eu       | UNBALANCED SUPERELEVATION (INCHES)          | SPI       | SPIRAL POINT OF INTERSECTION          |
| EVCE     | ENDING VERTICAL CURVE ELEVATION             | ST        | STREET                                |
| EVCS     | ENDING VERTICAL CURVE STATION               | ST        | SPIRAL TO TANGENT                     |
| EX       | EXISTING                                    | STA       | STATION                               |
| HCRRA    | HENNEPIN COUNTY REGIONAL RAILROAD AUTHORITY | SWLRT     | SOUTHWEST LRT                         |
| HWL      | HIGH WATER LINE                             | TERR      | TERRACE                               |
| LH       | LEFT HAND                                   | TH        | TRUNK HIGHWAY                         |
| LN       | LANE                                        | TOR       | TOP OF RAIL                           |
| Ls       | SPIRAL LENGTH (FEET)                        | TPSS      | TRACTION POWER SUBSTATION             |
| MIN      | MINIMUM                                     | TRK       | TRACK                                 |
| MPLS     | CITY OF MINNEAPOLIS                         | TS        | TANGENT TO SPIRAL                     |
| MPRB     | MINNEAPOLIS PARK AND RECREATION BOARD       | TWRP      | THEODORE WIRTH REGIONAL PARK          |
| N        | NORTH                                       | TYP       | TYPICAL                               |
| NB       | NORTHBOUND                                  | UG        | UNDERGROUND                           |
| NHCC     | NORTH HENNEPIN COMMUNITY COLLEGE            | Vd        | DESIGN VELOCITY (MPH)                 |
| NO       | NUMBER                                      | WB        | WEST BOUND                            |
| NWL      | NORMAL WATER LINE                           | 100-YR    | WATER ELEVATION DURING 100-YEAR EVENT |