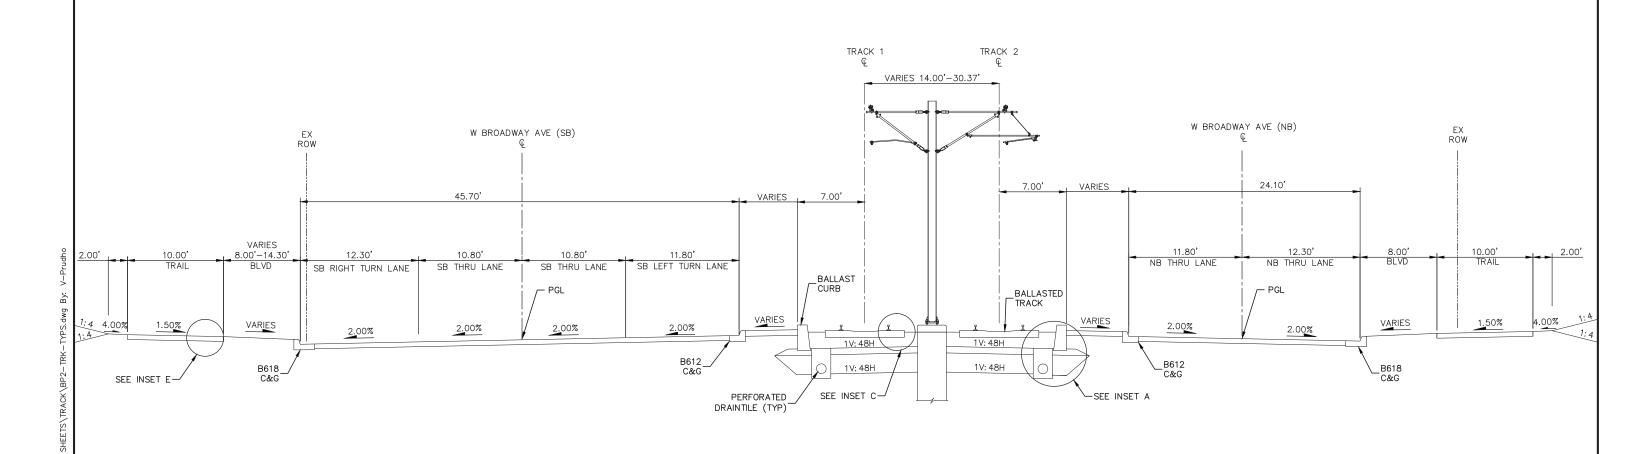

|     |      |    |       |        |                      |
| 2        |     |      |    |       |        |                      |
| 1        |     |      |    |       |        |                      |
| į        |     |      |    |       |        |                      |
| ,        |     |      |    |       |        |                      |
| Ś        |     |      |    |       |        |                      |
| 1        |     |      |    |       |        |                      |
| 5        |     |      |    |       |        |                      |
| ŝ        |     |      |    |       |        |                      |

Kimley»Horn







| <b>SEGMENT BP</b> |
|-------------------|
| TRACK             |
| TYPICAL SECTIONS  |

DISCIPLINE: TRACK BP-TRK-TYPS - 016

266

SHEET

96



TYPICAL SECTION STA. 2643+23 TO 2648+47

NOTE:

1. FOR INSETS, SEE SHEET 102
2. PROPOSED RIGHT-OF-WAY NOT DETERMINED
3. ALL AREAS LOCATED OUTSIDE OF THE GUIDEWAY MEDIAN CURB FROM STA. 2552+69 TO 2650+35 ARE INCLUDED AS PART OF HENNEPIN COUNTY PROJECT NOS. 9239, 0514, AND 1411 AND ARE DEPICTED FOR REFERENCE ONLY
4. LIMITS OF SECTION INCLUDE AT-GRADE CROSSINGS THAT ARE NOT DEPICTED



**DRAFT-WORK IN PROCESS** 

SHEET

97

OF

266

NO. DATE BY CHECK DESIGN REVISION / SUBMITTAL **Kimley** »Horn WSP PARSONS BRINCKERHOFF **MUNICIPAL CONSENT** 





DISCIPLINE:

| <b>SEGMENT BP</b> |
|-------------------|
| TRACK             |
| TYPICAL SECTIONS  |

| TRACK | SHEET NAME: | BP-TRK-TYPS - 017 |
|-------|-------------|-------------------|



NOTE:

1. FOR INSETS, SEE SHEET 102
2. PROPOSED RIGHT—O