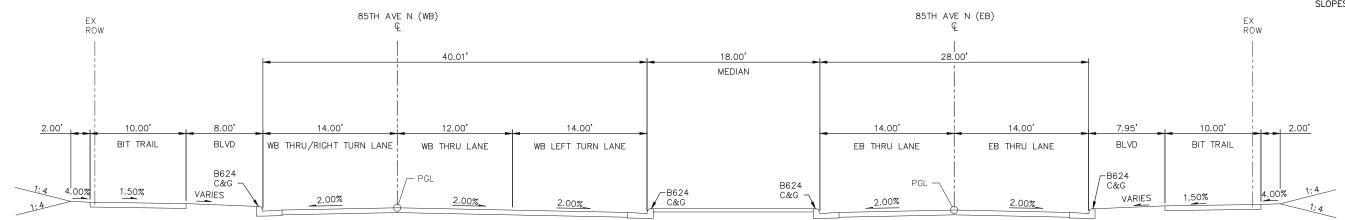

### TRACK/CIVIL LINETYPES - ROADWAY Q ─ TRACK € CONCRETE CURB AND GUTTER SIDEWALK/TRAIL - DRIVEWAY ----- SAWCUT - BALLAST CURB RETAINING WALL CROSSWALK MEDIAN NOSE

|          | <u>abbreviatio</u>                          | <u>NS</u> |                                       |
|----------|---------------------------------------------|-----------|---------------------------------------|
| AD       | ALGEBRAIC DIFFERENCE                        | ocs       | OVERHEAD CONTACT SYSTEM               |
| AVE      | AVENUE                                      | ОН        | OVERHEAD                              |
| BGN      | BEGIN                                       | OMH       | OLSON MEMORIAL HIGHWAY                |
| BIT      | BITUMINOUS                                  | PC        | POINT OF CURVE                        |
| BVCE     | BEGININNING VERTICAL CURVE ELEVATION        | PGL       | PROFILE GRADE LINE                    |
| BVCS     | BEGINNING VERTICAL CURVE STATION            | PITO      | POINT OF INTERSECTION TURNOUT         |
| BLVD     | BOULEVARD                                   | PKWY      | PARKWAY                               |
| BNSF     | BNSF RAILWAY                                | POT       | POINT ON TANGENT                      |
| BRT      | BUS RAPID TRANSIT                           | PROP      | PROPOSED                              |
| C&G      | CURB AND GUTTER                             | PS        | POINT OF SWITCH                       |
| <u> </u> | CENTERLINE                                  | PT        | POINT OF TANGENT                      |
| CONC     | CONCRETE                                    | PVI       | POINT OF VERTICAL INTERSECTION        |
| CP       | CANADIAN PACIFIC                            | R         | RADIUS (FEET)                         |
| CR       | COUNTY ROAD                                 | r         | RATE OF CHANGE VERTICAL CURVE         |
| CS       | CURVE TO SPIRAL                             | RD        | ROAD                                  |
| CSAH     | COUNTY STATE AID HIGHWAY                    | RH        | RIGHT HAND                            |
| CT       | COURT                                       | ROW       | RIGHT OF WAY                          |
| DF       | DIRECT FIXATION                             | S         | SOUTH                                 |
| DR       | DRIVE                                       | SB        | SOUTHBOUND                            |
| Ea       | ACTUAL SUPERELEVATION (INCHES)              | SC        | SPIRAL TO CURVE                       |
| EB       | EAST BOUND                                  | SIG-COMM  | SIGNAL COMMUNICATION                  |
| ELEV     | ELEVATION                                   | S/P       | STOCKPILE                             |
| Eu       | UNBALANCED SUPERELEVATION (INCHES)          | SPI       | SPIRAL POINT OF INTERSECTION          |
| EVCE     | ENDING VERTICAL CURVE ELEVATION             | ST        | STREET                                |
| EVCS     | ENDING VERTICAL CURVE STATION               | ST        | SPIRAL TO TANGENT                     |
| EX       | EXISTING                                    | STA       | STATION                               |
| HCRRA    | HENNEPIN COUNTY REGIONAL RAILROAD AUTHORITY | SWLRT     | SOUTHWEST LRT                         |
| HWL      | HIGH WATER LINE                             | TERR      | TERRACE                               |
| LH       | LEFT HAND                                   | TH        | TRUNK HIGHWAY                         |
| LN       | LANE                                        | TOR       | TOP OF RAIL                           |
| Ls       | SPIRAL LENGTH (FEET)                        | TPSS      | TRACTION POWER SUBSTATION             |
| MIN      | MINIMUM                                     | TRK       | TRACK                                 |
| MPLS     | CITY OF MINNEAPOLIS                         | TS        | TANGENT TO SPIRAL                     |
| MPRB     | MINNEAPOLIS PARK AND RECREATION BOARD       | TWRP      | THEODORE WIRTH REGIONAL PARK          |
| N        | NORTH                                       | TYP       | TYPICAL                               |
| NB       | NORTHBOUND                                  | UG        | UNDERGROUND                           |
| NHCC     | NORTH HENNEPIN COMMUNITY COLLEGE            | Vd        | DESIGN VELOCITY (MPH)                 |
| NO       | NUMBER                                      | WB        | WEST BOUND                            |
| NWL      | NORMAL WATER LINE                           | 100-YR    | WATER ELEVATION DURING 100-YEAR EVENT |