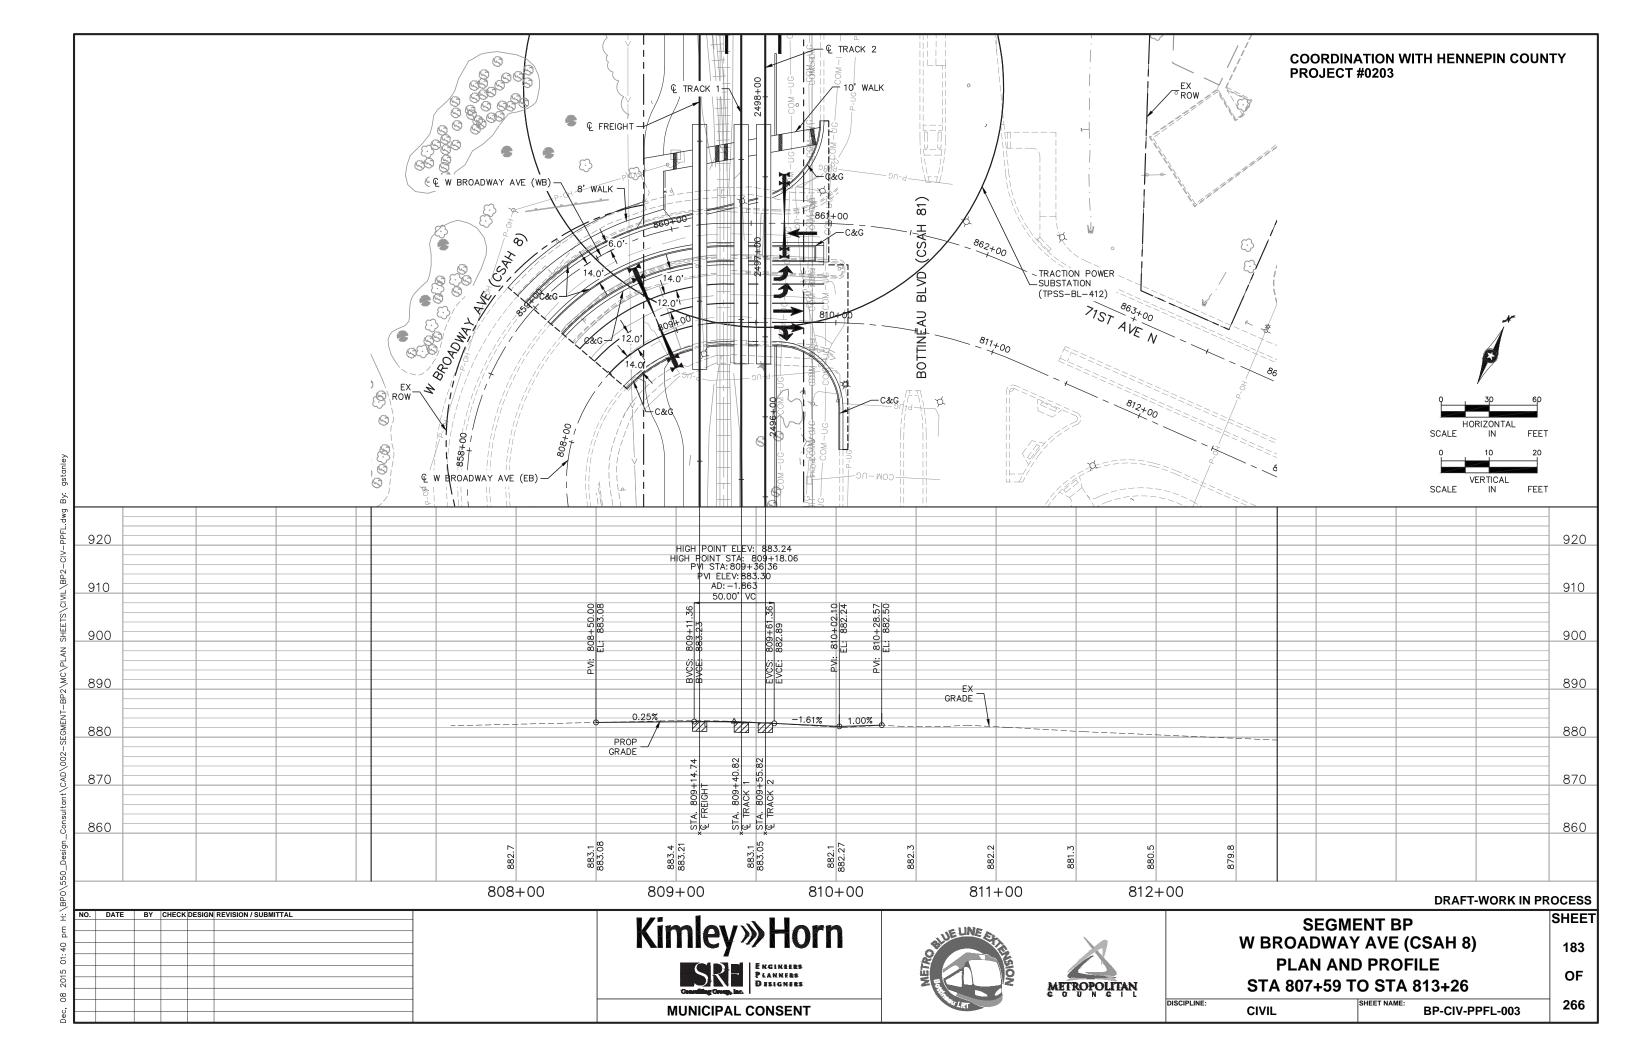

----------------|------------------------------|--------------|------------------|-------------------------------|-------|
| 2: 20 p |         |    |                                   | Kımley»Horn                  | ORIUS        |                  | 180                           |       |
| 015 02  |         |    |                                   | Enginepes Planners Designers |              | TYPICAL SECTIONS |                               | OF    |
| 08 20   |         |    |                                   | Counting Group, fac.         | METROPOLITAN |                  | 10                            |       |
| ec,     |         |    |                                   | MUNICIPAL CONSENT            | LRT .        | DISCIPLINE:      | VIL SHEET NAME: BP-CIV-TYP-30 | 266   |





























































## DRAFT-WORK IN PROCESS

SHEET

209

OF

266

NO. DATE BY CHECK DESIGN REVISION/SUBMITTAL

Kimley >> Horn

FIGURERS
PLANNERS
DESIGNERS

MUNICIPAL CONSENT





| SEGMENT BP                |  |  |
|---------------------------|--|--|
| W BROADWAY AVE (CSAH 103) |  |  |
| PLAN AND PROFILE          |  |  |
| STA 909+54 TO STA 916+94  |  |  |

| DISCIPLINE: CIVIL | SHEET NAME:     |
|-------------------|-----------------|
|                   | BP-CIV-PPFL-28A |







## **DRAFT-WORK IN PROCESS**

SHEET

211

OF

266

NO. DATE BY CHECK DESIGN REVISION / SUBMITTAL

Kimley >> Horn

SRE
PLANNERS
DISIGNIES

MUNICIPAL CONSENT





DISCIPLINE:

| SEGMENT BP                |  |
|---------------------------|--|
| W BROADWAY AVE (CSAH 103) |  |
| P