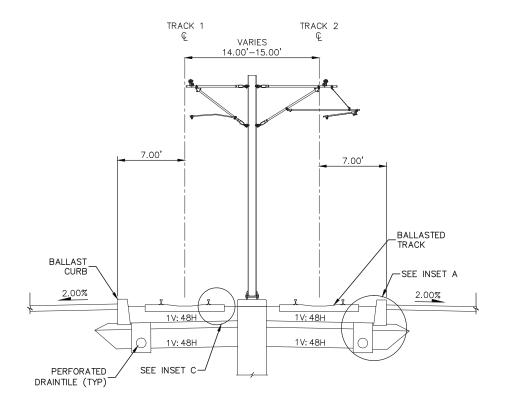

TYPICAL SECTIONS  |  |  |  |

| TRACK | SHEET NAME: | BP-TRK-TYP-006 |
|-------|-------------|----------------|



TYPICAL SECTION LRT BRIDGE OVER 73RD AVENUE STA. 2503+43 TO 2513+76

NOTE: 1. FOR INSETS, SEE SHEET 102 2. PROPOSED RIGHT-OF-WAY NOT DETERMINED



**DRAFT-WORK IN PROCESS** SHEET

NO. DATE BY CHECK DESIGN REVISION / SUBMITTAL

Kimley»Horn









| SEGMENT BP       |
|------------------|
| TRACK            |
| TYPICAL SECTIONS |

OF 266

87



TYPICAL SECTION STA. 2513+76 TO 2520+60

NOTE: 1. FOR INSETS, SEE SHEET 102 2. PROPOSED RIGHT-OF-WAY NOT DETERMINED



**DRAFT-WORK IN PROCESS** SHEET

NO. DATE BY CHECK DESIGN REVISION / SUBMITTAL

Kimley»Horn

MUNICIPAL CONSENT







| <b>SEGMENT BP</b> |
|-------------------|
| TRACK             |
| TYPICAL SECTIONS  |

OF 266

88



TYPICAL SECTION STA. 2520+60 TO 2523+49

- NOTE:
  1. FOR INSETS, SEE SHEET 102
  2. PROPOSED RIGHT—OF—WAY NOT DETERMINED
  3. LIMITS OF SECTION INCLUDE AT—GRADE CROSSINGS THAT ARE NOT DEPICTED



## **DRAFT-WORK IN PROCESS**

NO. DATE BY CHECK DESIGN REVISION / SUBMITTAL

Kimley»Horn WSP PARSONS BRINCKERHOFF









| <b>SEGMENT BP</b> |
|-------------------|
| TRACK             |
| TYPICAL SECTIONS  |

| 01122 |
|-------|
| 89    |
| OF    |

266



TYPICAL SECTION STA. 2523+49 TO 2527+09 STA. 2557+79 TO 2561+38 STA. 2610+26 TO 2613+35 STA. 2626+59 TO 2631+40

NOTE:
1. FOR INSETS, SEE SHEET 102
2. PROPOSED RIGHT-OF-WAY NOT DETERMINED
3. ALL AREAS LOCATED OUTSIDE OF THE GUIDEWAY MEDIAN CURB FROM STA. 2552+69 TO 2650+35 ARE INCLUDED AS PART OF HENNEPIN COUNTY

PROJECT NOS. 9239, 0514, A