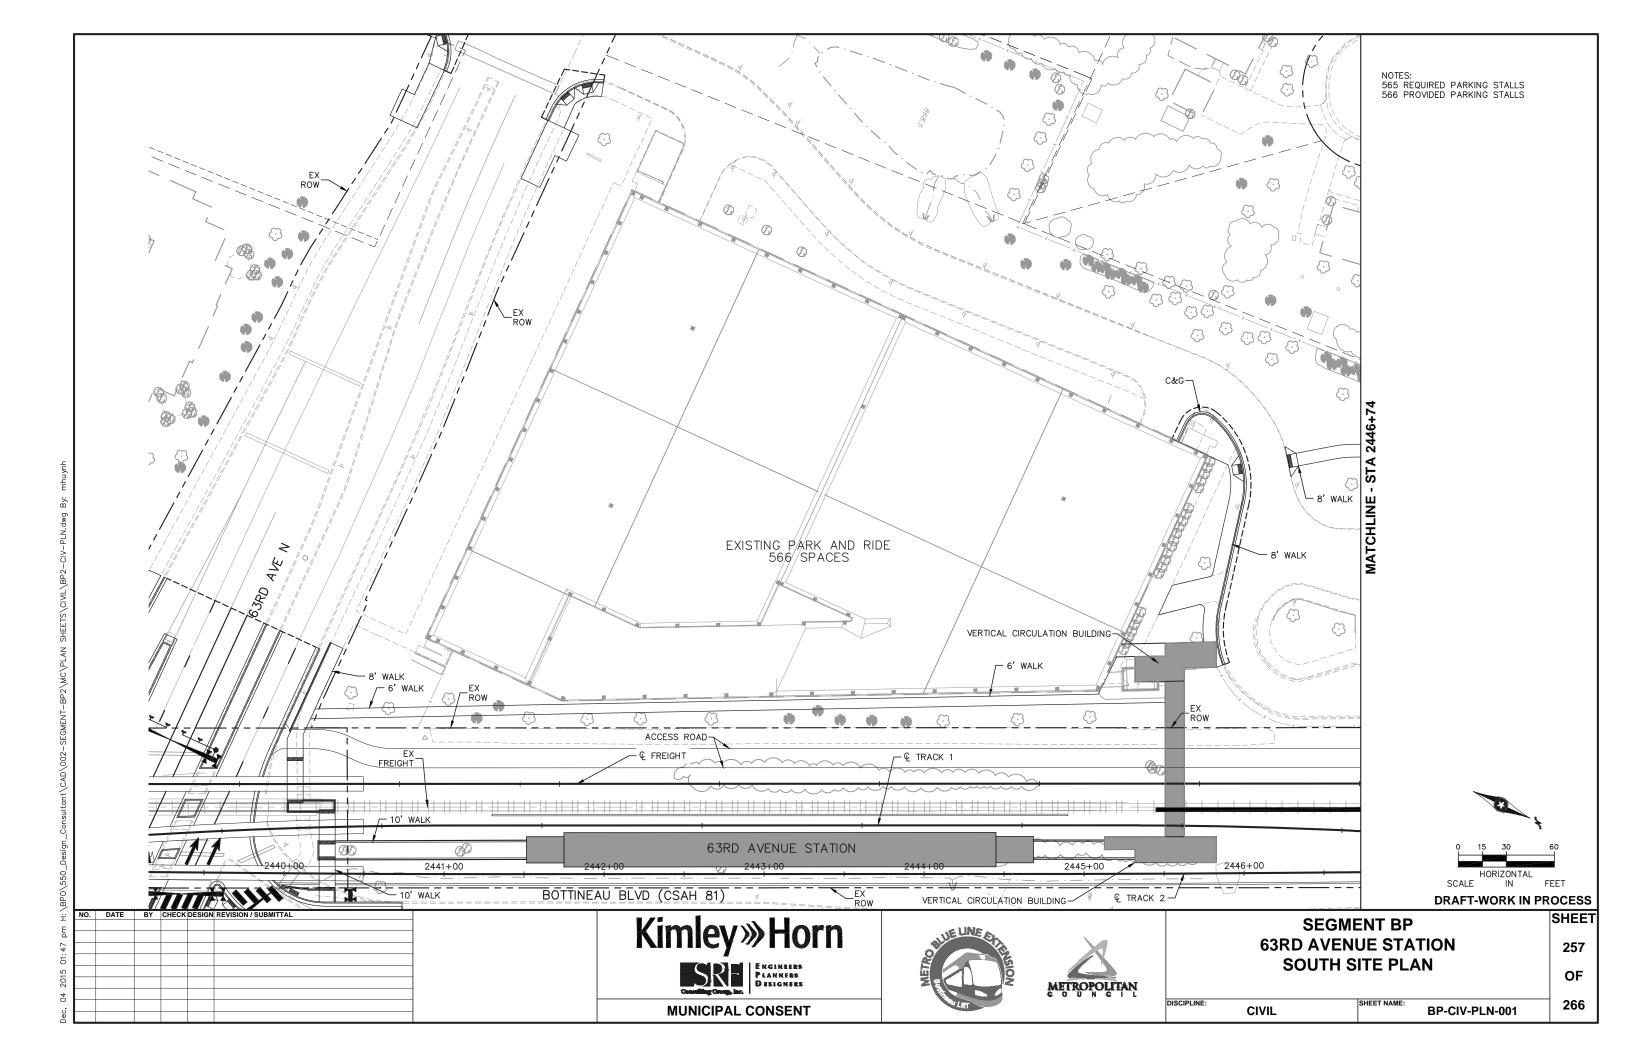

### TRACK/CIVIL LINETYPES - ROADWAY Q ─ TRACK € CONCRETE CURB AND GUTTER SIDEWALK/TRAIL - DRIVEWAY ----- SAWCUT - BALLAST CURB RETAINING WALL CROSSWALK MEDIAN NOSE

|          | <u>abbreviatio</u>                          | <u>NS</u> |                                       |
|----------|---------------------------------------------|-----------|---------------------------------------|
| AD       | ALGEBRAIC DIFFERENCE                        | ocs       | OVERHEAD CONTACT SYSTEM               |
| AVE      | AVENUE                                      | ОН        | OVERHEAD                              |
| BGN      | BEGIN                                       | OMH       | OLSON MEMORIAL HIGHWAY                |
| BIT      | BITUMINOUS                                  | PC        | POINT OF CURVE                        |
| BVCE     | BEGININNING VERTICAL CURVE ELEVATION        | PGL       | PROFILE GRADE LINE                    |
| BVCS     | BEGINNING VERTICAL CURVE STATION            | PITO      | POINT OF INTERSECTION TURNOUT         |
| BLVD     | BOULEVARD                                   | PKWY      | PARKWAY                               |
| BNSF     | BNSF RAILWAY                                | POT       | POINT ON TANGENT                      |
| BRT      | BUS RAPID TRANSIT                           | PROP      | PROPOSED                              |
| C&G      | CURB AND GUTTER                             | PS        | POINT OF SWITCH                       |
| <u> </u> | CENTERLINE                                  | PT        | POINT OF TANGENT                      |
| CONC     | CONCRETE                                    | PVI       | POINT OF VERTICAL INTERSECTION        |
| CP       | CANADIAN PACIFIC                            | R         | RADIUS (FEET)                         |
| CR       | COUNTY ROAD                                 | r         | RATE OF CHANGE VERTICAL CURVE         |
| CS       | CURVE TO SPIRAL                             | RD        | ROAD                                  |
| CSAH     | COUNTY STATE AID HIGHWAY                    | RH        | RIGHT HAND                            |
| CT       | COURT                                       | ROW       | RIGHT OF WAY                          |
| DF       | DIRECT FIXATION                             | S         | SOUTH                                 |
| DR       | DRIVE                                       | SB        | SOUTHBOUND                            |
| Ea       | ACTUAL SUPERELEVATION (INCHES)              | SC        | SPIRAL TO CURVE                       |
| EB       | EAST BOUND                                  | SIG-COMM  | SIGNAL COMMUNICATION                  |
| ELEV     | ELEVATION                                   | S/P       | STOCKPILE                             |
| Eu       | UNBALANCED SUPERELEVATION (INCHES)          | SPI       | SPIRAL POINT OF INTERSECTION          |
| EVCE     | ENDING VERTICAL CURVE ELEVATION             | ST        | STREET                                |
| EVCS     | ENDING VERTICAL CURVE STATION               | ST        | SPIRAL TO TANGENT                     |
| EX       | EXISTING                                    | STA       | STATION                               |
| HCRRA    | HENNEPIN COUNTY REGIONAL RAILROAD AUTHORITY | SWLRT     | SOUTHWEST LRT                         |
| HWL      | HIGH WATER LINE                             | TERR      | TERRACE                               |
| LH       | LEFT HAND                                   | TH        | TRUNK HIGHWAY                         |
| LN       | LANE                                        | TOR       | TOP OF RAIL                           |
| Ls       | SPIRAL LENGTH (FEET)                        | TPSS      | TRACTION POWER SUBSTATION             |
| MIN      | MINIMUM                                     | TRK       | TRACK                                 |
| MPLS     | CITY OF MINNEAPOLIS                         | TS        | TANGENT TO SPIRAL                     |
| MPRB     | MINNEAPOLIS PARK AND RECREATION BOARD       | TWRP      | THEODORE WIRTH REGIONAL PARK          |
| N        | NORTH                                       | TYP       | TYPICAL                               |
| NB       | NORTHBOUND                                  | UG        | UNDERGROUND                           |
| NHCC     | NORTH HENNEPIN COMMUNITY COLLEGE            | Vd        | DESIGN VELOCITY (MPH)                 |
| NO       | NUMBER                                      | WB        | WEST BOUND                            |
| NWL      | NORMAL WATER LINE                           | 100-YR    | WATER ELEVATION DURING 100-YEAR EVENT |