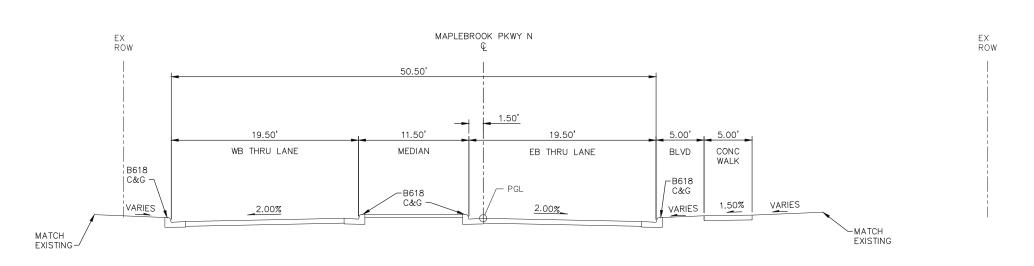

### TRACK/CIVIL LINETYPES - ROADWAY Q ─ TRACK € CONCRETE CURB AND GUTTER SIDEWALK/TRAIL - DRIVEWAY ----- SAWCUT - BALLAST CURB RETAINING WALL CROSSWALK MEDIAN NOSE

|          | <u>abbreviatio</u>                          | <u>NS</u> |                                       |
|----------|---------------------------------------------|-----------|---------------------------------------|
| AD       | ALGEBRAIC DIFFERENCE                        | ocs       | OVERHEAD CONTACT SYSTEM               |
| AVE      | AVENUE                                      | ОН        | OVERHEAD                              |
| BGN      | BEGIN                                       | OMH       | OLSON MEMORIAL HIGHWAY                |
| BIT      | BITUMINOUS                                  | PC        | POINT OF CURVE                        |
| BVCE     | BEGININNING VERTICAL CURVE ELEVATION        | PGL       | PROFILE GRADE LINE                    |
| BVCS     | BEGINNING VERTICAL CURVE STATION            | PITO      | POINT OF INTERSECTION TURNOUT         |
| BLVD     | BOULEVARD                                   | PKWY      | PARKWAY                               |
| BNSF     | BNSF RAILWAY                                | POT       | POINT ON TANGENT                      |
| BRT      | BUS RAPID TRANSIT                           | PROP      | PROPOSED                              |
| C&G      | CURB AND GUTTER                             | PS        | POINT OF SWITCH                       |
| <u> </u> | CENTERLINE                                  | PT        | POINT OF TANGENT                      |
| CONC     | CONCRETE                                    | PVI       | POINT OF VERTICAL INTERSECTION        |
| CP       | CANADIAN PACIFIC                            | R         | RADIUS (FEET)                         |
| CR       | COUNTY ROAD                                 | r         | RATE OF CHANGE VERTICAL CURVE         |
| CS       | CURVE TO SPIRAL                             | RD        | ROAD                                  |
| CSAH     | COUNTY STATE AID HIGHWAY                    | RH        | RIGHT HAND                            |
| CT       | COURT                                       | ROW       | RIGHT OF WAY                          |
| DF       | DIRECT FIXATION                             | S         | SOUTH                                 |
| DR       | DRIVE                                       | SB        | SOUTHBOUND                            |
| Ea       | ACTUAL SUPERELEVATION (INCHES)              | SC        | SPIRAL TO CURVE                       |
| EB       | EAST BOUND                                  | SIG-COMM  | SIGNAL COMMUNICATION                  |
| ELEV     | ELEVATION                                   | S/P       | STOCKPILE                             |
| Eu       | UNBALANCED SUPERELEVATION (INCHES)          | SPI       | SPIRAL POINT OF INTERSECTION          |
| EVCE     | ENDING VERTICAL CURVE ELEVATION             | ST        | STREET                                |
| EVCS     | ENDING VERTICAL CURVE STATION               | ST        | SPIRAL TO TANGENT                     |
| EX       | EXISTING                                    | STA       | STATION                               |
| HCRRA    | HENNEPIN COUNTY REGIONAL RAILROAD AUTHORITY | SWLRT     | SOUTHWEST LRT                         |
| HWL      | HIGH WATER LINE                             | TERR      | TERRACE                               |
| LH       | LEFT HAND                                   | TH        | TRUNK HIGHWAY                         |
| LN       | LANE                                        | TOR       | TOP OF RAIL                           |
| Ls       | SPIRAL LENGTH (FEET)                        | TPSS      | TRACTION POWER SUBSTATION             |
| MIN      | MINIMUM                                     | TRK       | TRACK                                 |
| MPLS     | CITY OF MINNEAPOLIS                         | TS        | TANGENT TO SPIRAL                     |
| MPRB     | MINNEAPOLIS PARK AND RECREATION BOARD       | TWRP      | THEODORE WIRTH REGIONAL PARK          |
| N        | NORTH                                       | TYP       | TYPICAL                               |
| NB       | NORTHBOUND                                  | UG        | UNDERGROUND                           |
| NHCC     | NORTH HENNEPIN COMMUNITY COLLEGE            | Vd        | DESIGN VELOCITY (MPH)                 |
| NO       | NUMBER                                      | WB        | WEST BOUND                            |
| NWL      | NORMAL WATER LINE                           | 100-YR    | WATER ELEVATION DURING 100-YEAR EVENT |