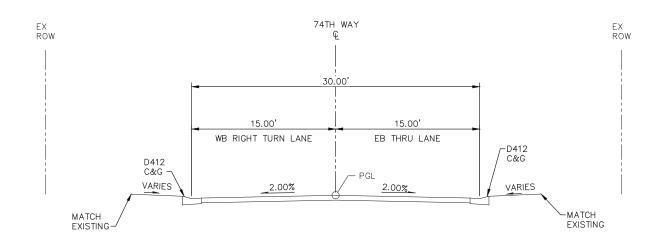

|
|                  |                             | CRE ENGINEERS        |
|                  |                             | D Essigners          |
|                  |                             | Considing Group, for |
|                  |                             |                      |
|                  |                             | MUNICIPAL CONSENT    |
|                  |                             | WIUNICIPAL CONSENT   |







| SEGMENT BP       |  |
|------------------|--|
| CIVIL            |  |
| TYPICAL SECTIONS |  |

|           | 158 |
|-----------|-----|
| S         | OF  |
| CIV TVD 7 | 266 |

DISCIPLINE: CIVIL BP-CIV-TYP-7

PROPOSED RIGHT-OF-WAY NOT DETERMINED

SLOPES LISTED ARE V:H



### TYPICAL SECTION - 74TH AVE STA 1+55 TO STA 2+00



TYPICAL SECTION - 74TH WAY STA I+55 TO STA 2+00



#### **DRAFT-WORK IN PROCESS**

SHEET

159









| SEGMENT BP       |
|------------------|
| CIVIL            |
| TYPICAL SECTIONS |

| AL SE | OF           |     |
|-------|--------------|-----|
| SHE   | ET NAME:     | 266 |
|       | RP-CIV-TYP-8 |     |

DISCIPLINE: **BP-CIV-TYP-8** CIVIL

PROPOSED RIGHT-OF-WAY NOT DETERMINED

SLOPES LISTED ARE V:H



### TYPICAL SECTION - 75TH AVE (WEST) STA I+52 TO STA 4+83



TYPICAL SECTION - 75TH AVE (EAST) STA 6+43 TO STA 6+69



### **DRAFT-WORK IN PROCESS**







| SEGMENT BP       |
|------------------|
| CIVIL            |
| TYPICAL SECTIONS |

| GMENT BP     | SHE |
|--------------|-----|
| CIVIL        | 160 |
| CAL SECTIONS | OF  |
|              | OF  |

| CIVIL | BP-CIV-TYP-9 |
|--