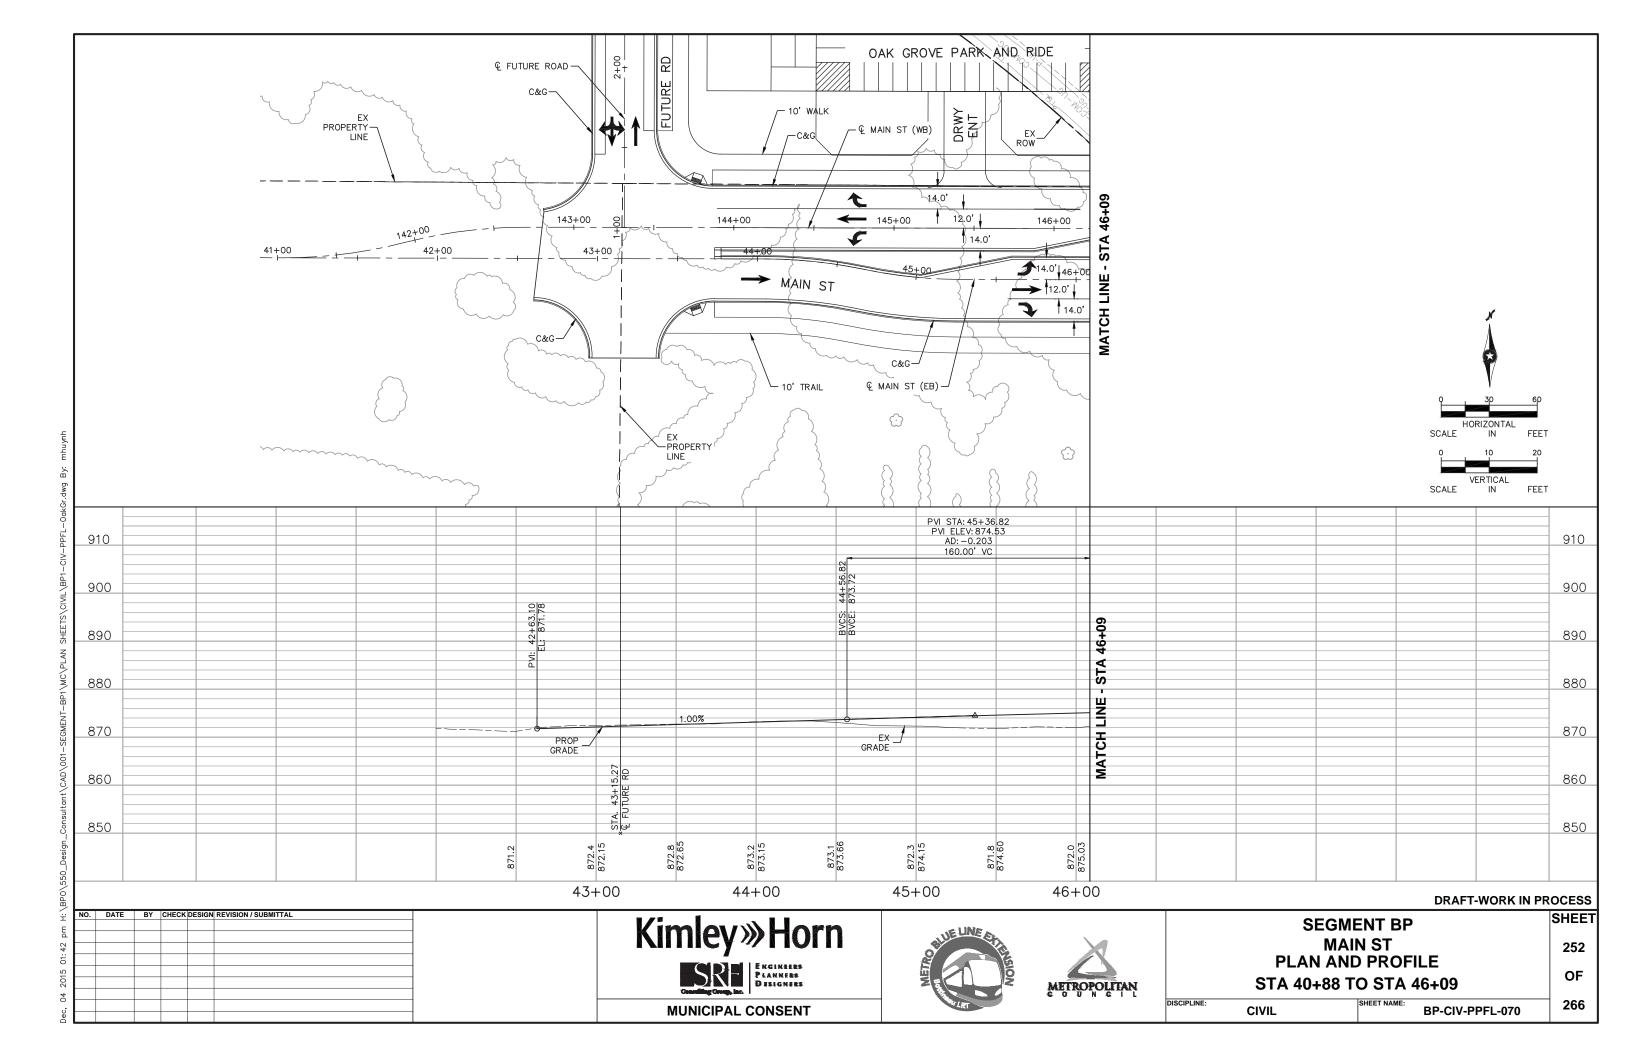

DISCIPLINE:

| SEGMENT BP                |  |
|---------------------------|--|
| W BROADWAY AVE (CSAH 103) |  |
| PLAN AND PROFILE          |  |
| STA 916+94 TO STA 923+54  |  |

| , ,                      |                 |  |
|--------------------------|-----------------|--|
| STA 916+94 TO STA 923+54 |                 |  |
|                          | SHEET NAME:     |  |
| CIVIL                    | BP-CIV-PPFL-29A |  |







## **DRAFT-WORK IN PROCESS**

NO. DATE BY CHECK DESIGN REVISION / SUBMITTAL

Kimley >> Horn

Kinley >> Horn

Kinney >> Horn

MUNICIPAL CONSENT





SEGMENT BP
W BROADWAY AVE (CSAH 103)
PLAN AND PROFILE
STA 923+54 TO STA 929+73

213 OF 266

SHEET

DISCIPLINE: SHEET NAME: BP-CIV-PPFL-30A











































































































**DRAFT-WORK IN PROCESS** 

SHEET

266

OF

NO. DATE BY CHECK DESIGN REVISION / SUBMITTAL **Kimley** »Horn miller dunwiddie **ARCHITECTURE MUNICIPAL CONSENT** 





TYPICAL CENTER PLATFORM PLAN

**SEGMENT BP** 

DISCIPLINE: ARCHITECTURE

266 BP-ARC-STA-PLN-001