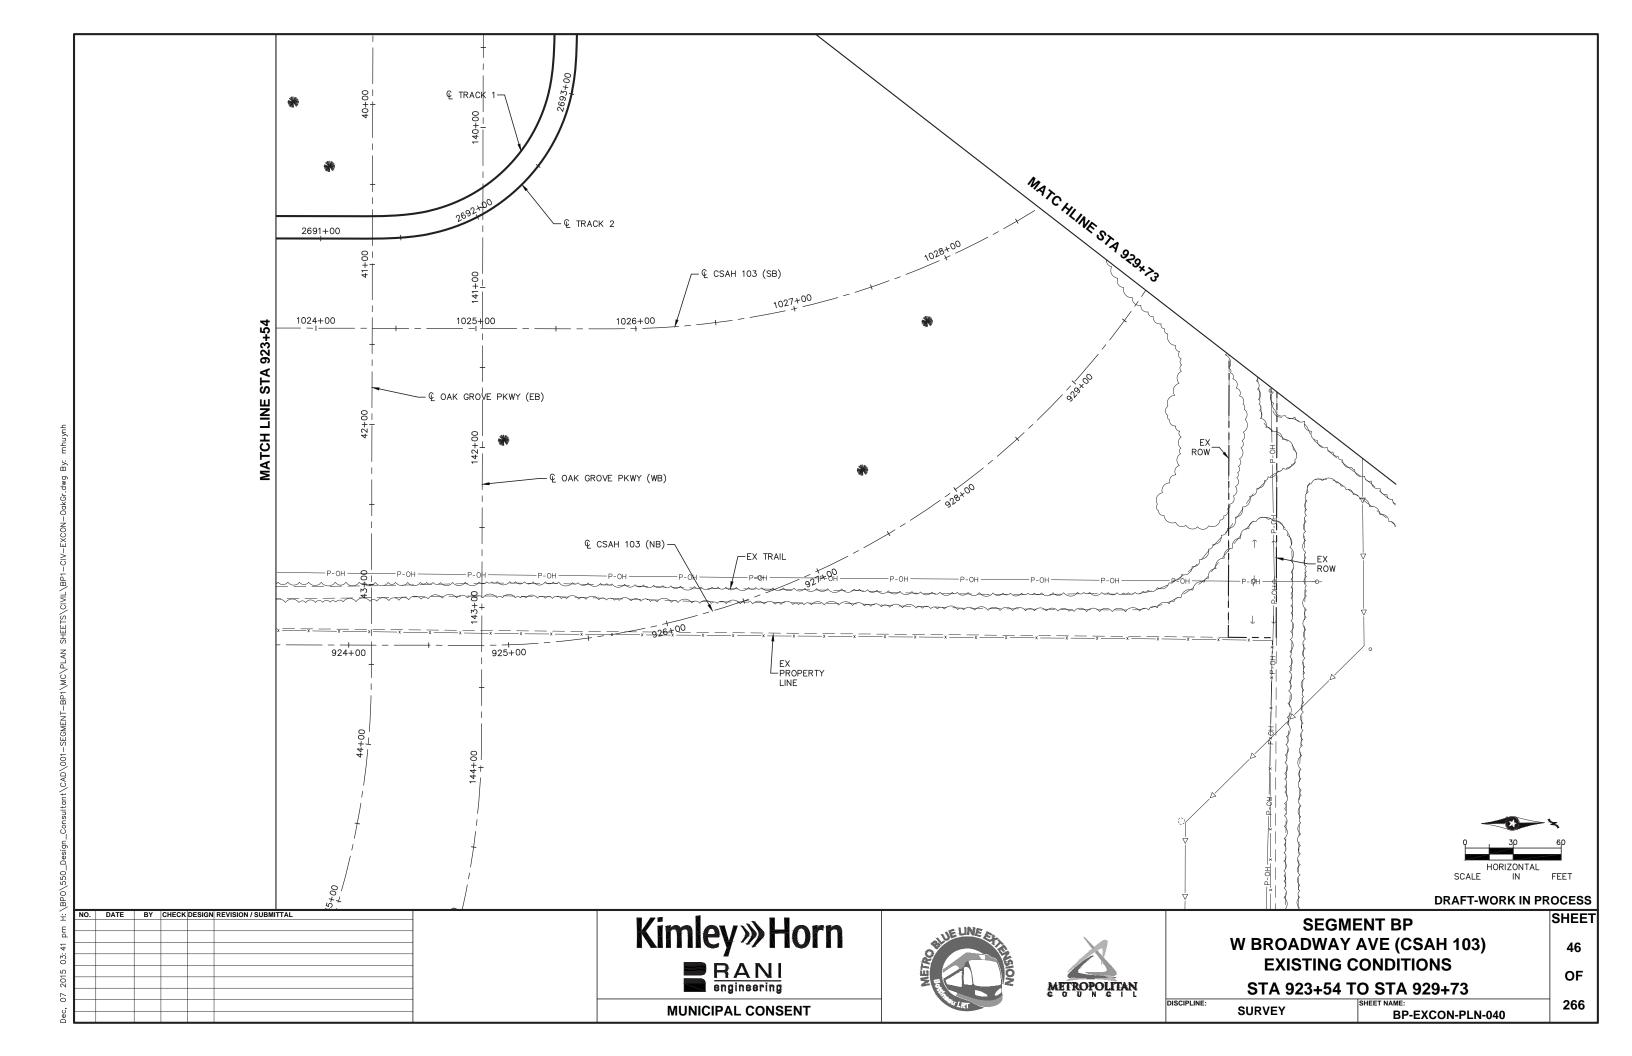

266

**Kimley** Whorn RANI engineering

**SEGMENT BP** W BROADWAY AVE (CSAH 103) **EXISTING CONDITIONS** STA 2519+50 TO STA 2525+50

SURVEY **BP-EXCON-PLN-015** 

SHEET

22

OF

266