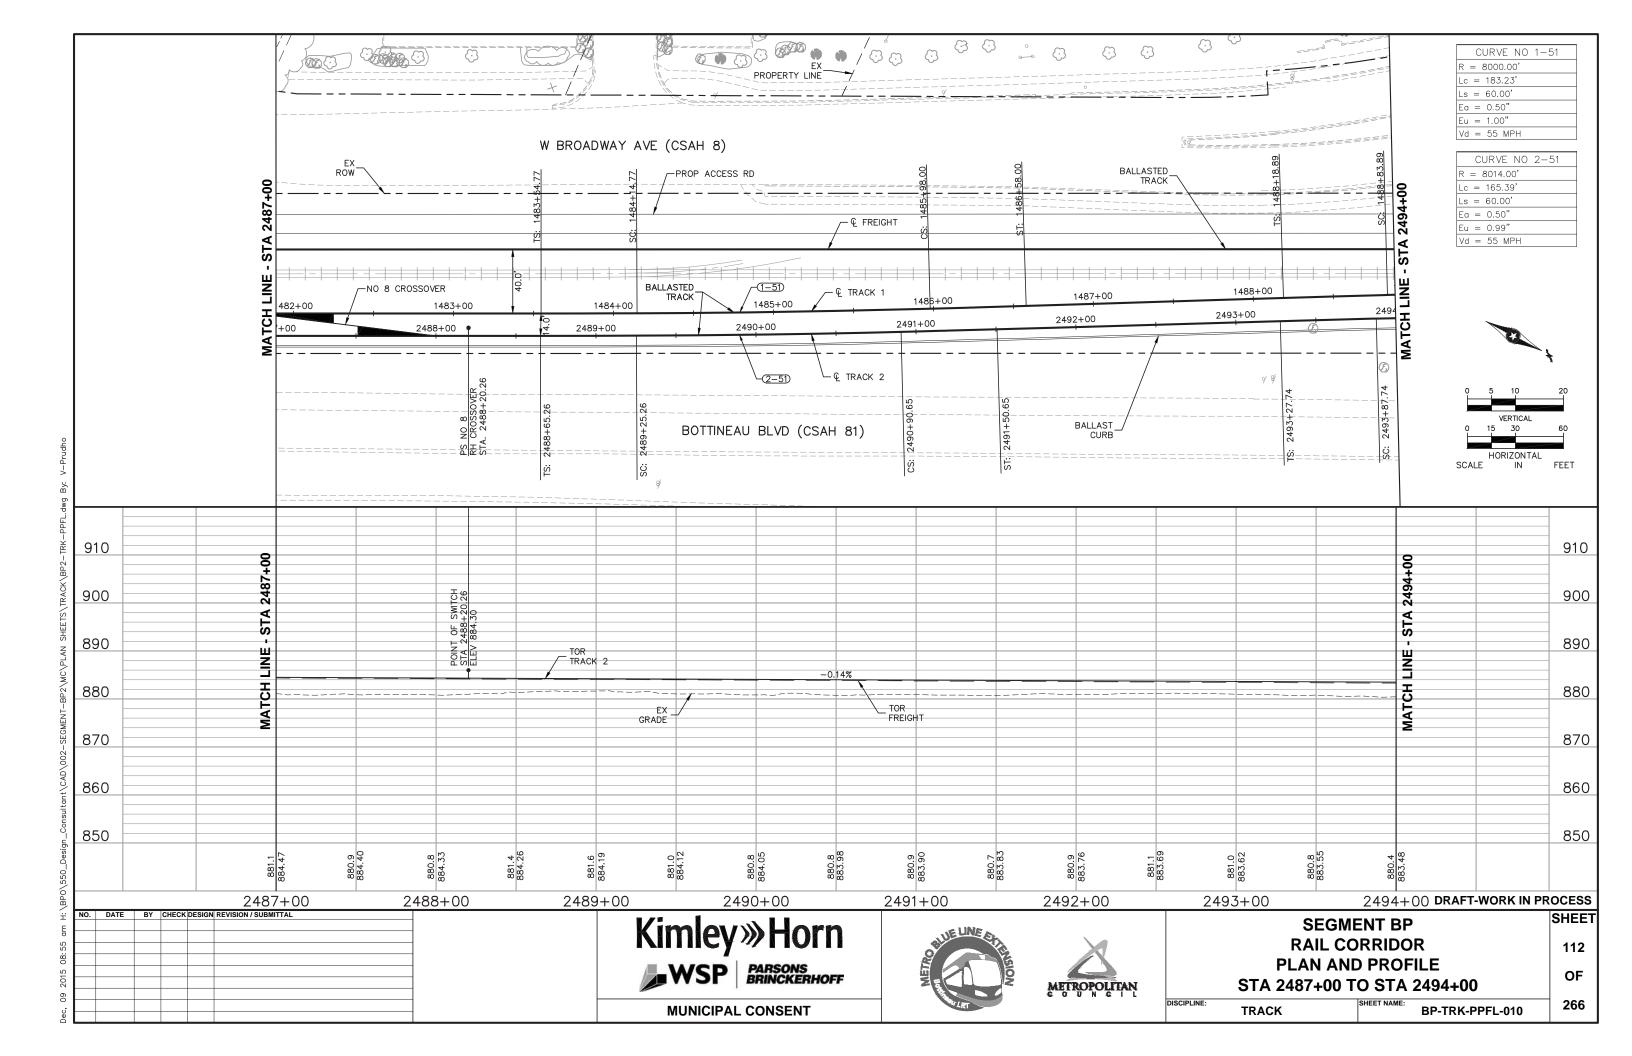

16

OF

**Kimley** Whorn

**MUNICIPAL CONSENT** 

**SEGMENT BP RAIL CORRIDOR EXISTING CONDITIONS** STA 2487+00 TO STA 2494+00

SURVEY

266 **BP-EXCON-PLN-010** 

**DRAFT-WORK IN PROCESS** SHEET