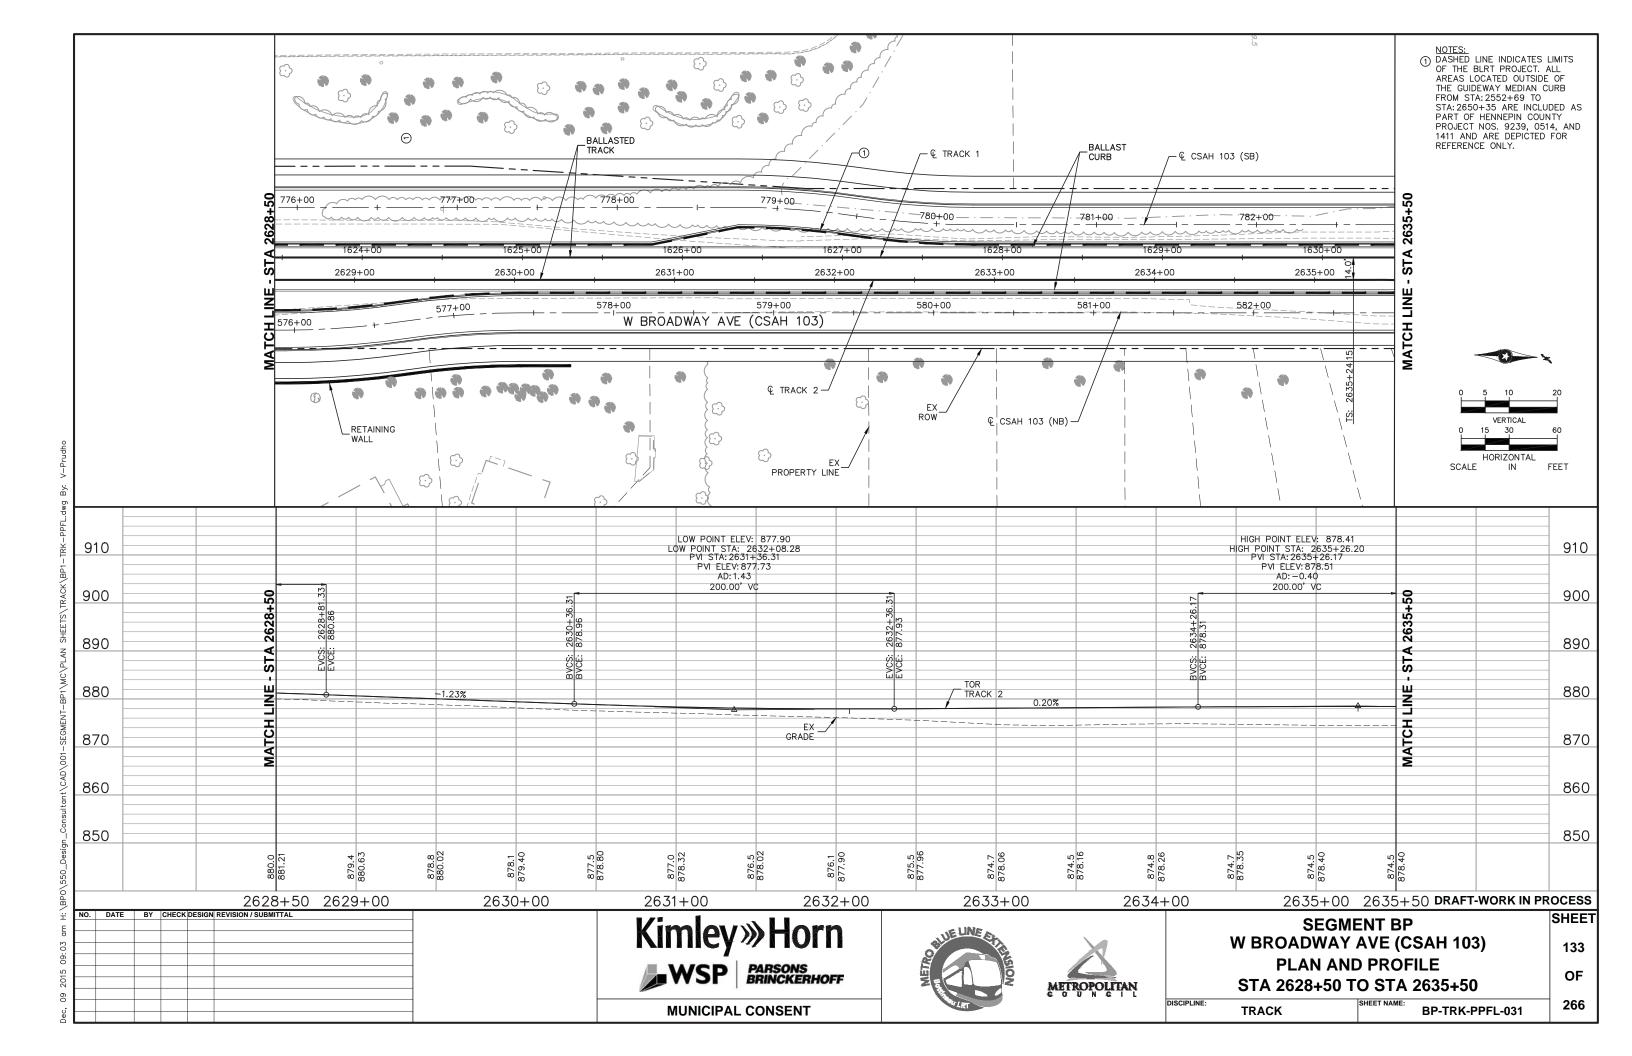

### TRACK/CIVIL LINETYPES - ROADWAY Q ─ TRACK € CONCRETE CURB AND GUTTER SIDEWALK/TRAIL - DRIVEWAY ----- SAWCUT - BALLAST CURB RETAINING WALL CROSSWALK MEDIAN NOSE

|          | <u>abbreviatio</u>                          | <u>NS</u> |                                       |
|----------|---------------------------------------------|-----------|---------------------------------------|
| AD       | ALGEBRAIC DIFFERENCE                        | ocs       | OVERHEAD CONTACT SYSTEM               |
| AVE      | AVENUE                                      | ОН        | OVERHEAD                              |
| BGN      | BEGIN                                       | OMH       | OLSON MEMORIAL HIGHWAY                |
| BIT      | BITUMINOUS                                  | PC        | POINT OF CURVE                        |
| BVCE     | BEGININNING VERTICAL CURVE ELEVATION        | PGL       | PROFILE GRADE LINE                    |
| BVCS     | BEGINNING VERTICAL CURVE STATION            | PITO      | POINT OF INTERSECTION TURNOUT         |
| BLVD     | BOULEVARD                                   | PKWY      | PARKWAY                               |
| BNSF     | BNSF RAILWAY                                | POT       | POINT ON TANGENT                      |
| BRT      | BUS RAPID TRANSIT                           | PROP      | PROPOSED                              |
| C&G      | CURB AND GUTTER                             | PS        | POINT OF SWITCH                       |
| <u> </u> | CENTERLINE                                  | PT        | POINT OF TANGENT                      |
| CONC     | CONCRETE                                    | PVI       | POINT OF VERTICAL INTERSECTION        |
| CP       | CANADIAN PACIFIC                            | R         | RADIUS (FEET)                         |
| CR       | COUNTY ROAD                                 | r         | RATE OF CHANGE VERTICAL CURVE         |
| CS       | CURVE TO SPIRAL                             | RD        | ROAD                                  |
| CSAH     | COUNTY STATE AID HIGHWAY                    | RH        | RIGHT HAND                            |
| CT       | COURT                                       | ROW       | RIGHT OF WAY                          |
| DF       | DIRECT FIXATION                             | S         | SOUTH                                 |
| DR       | DRIVE                                       | SB        | SOUTHBOUND                            |
| Ea       | ACTUAL SUPERELEVATION (INCHES)              | SC        | SPIRAL TO CURVE                       |
| EB       | EAST BOUND                                  | SIG-COMM  | SIGNAL COMMUNICATION                  |
| ELEV     | ELEVATION                                   | S/P       | STOCKPILE                             |
| Eu       | UNBALANCED SUPERELEVATION (INCHES)          | SPI       | SPIRAL POINT OF INTERSECTION          |
| EVCE     | ENDING VERTICAL CURVE ELEVATION             | ST        | STREET                                |
| EVCS     | ENDING VERTICAL CURVE STATION               | ST        | SPIRAL TO TANGENT                     |
| EX       | EXISTING                                    | STA       | STATION                               |
| HCRRA    | HENNEPIN COUNTY REGIONAL RAILROAD AUTHORITY | SWLRT     | SOUTHWEST LRT                         |
| HWL      | HIGH WATER LINE                             | TERR      | TERRACE                               |
| LH       | LEFT HAND                                   | TH        | TRUNK HIGHWAY                         |
| LN       | LANE                                        | TOR       | TOP OF RAIL                           |
| Ls       | SPIRAL LENGTH (FEET)                        | TPSS      | TRACTION POWER SUBSTATION             |
| MIN      | MINIMUM                                     | TRK       | TRACK                                 |
| MPLS     | CITY OF MINNEAPOLIS                         | TS        | TANGENT TO SPIRAL                     |
| MPRB     | MINNEAPOLIS PARK AND RECREATION BOARD       | TWRP      | THEODORE WIRTH REGIONAL PARK          |
| N        | NORTH                                       | TYP       | TYPICAL                               |
| NB       | NORTHBOUND                                  | UG        | UNDERGROUND                           |
| NHCC     | NORTH HENNEPIN COMMUNITY COLLEGE            | Vd        | DESIGN VELOCITY (MPH)                 |
| NO       | NUMBER                                      | WB        | WEST BOUND                            |
| NWL      | NORMAL WATER LINE                           | 100-YR    | WATER ELEVATION DURING 100-YEAR EVENT |