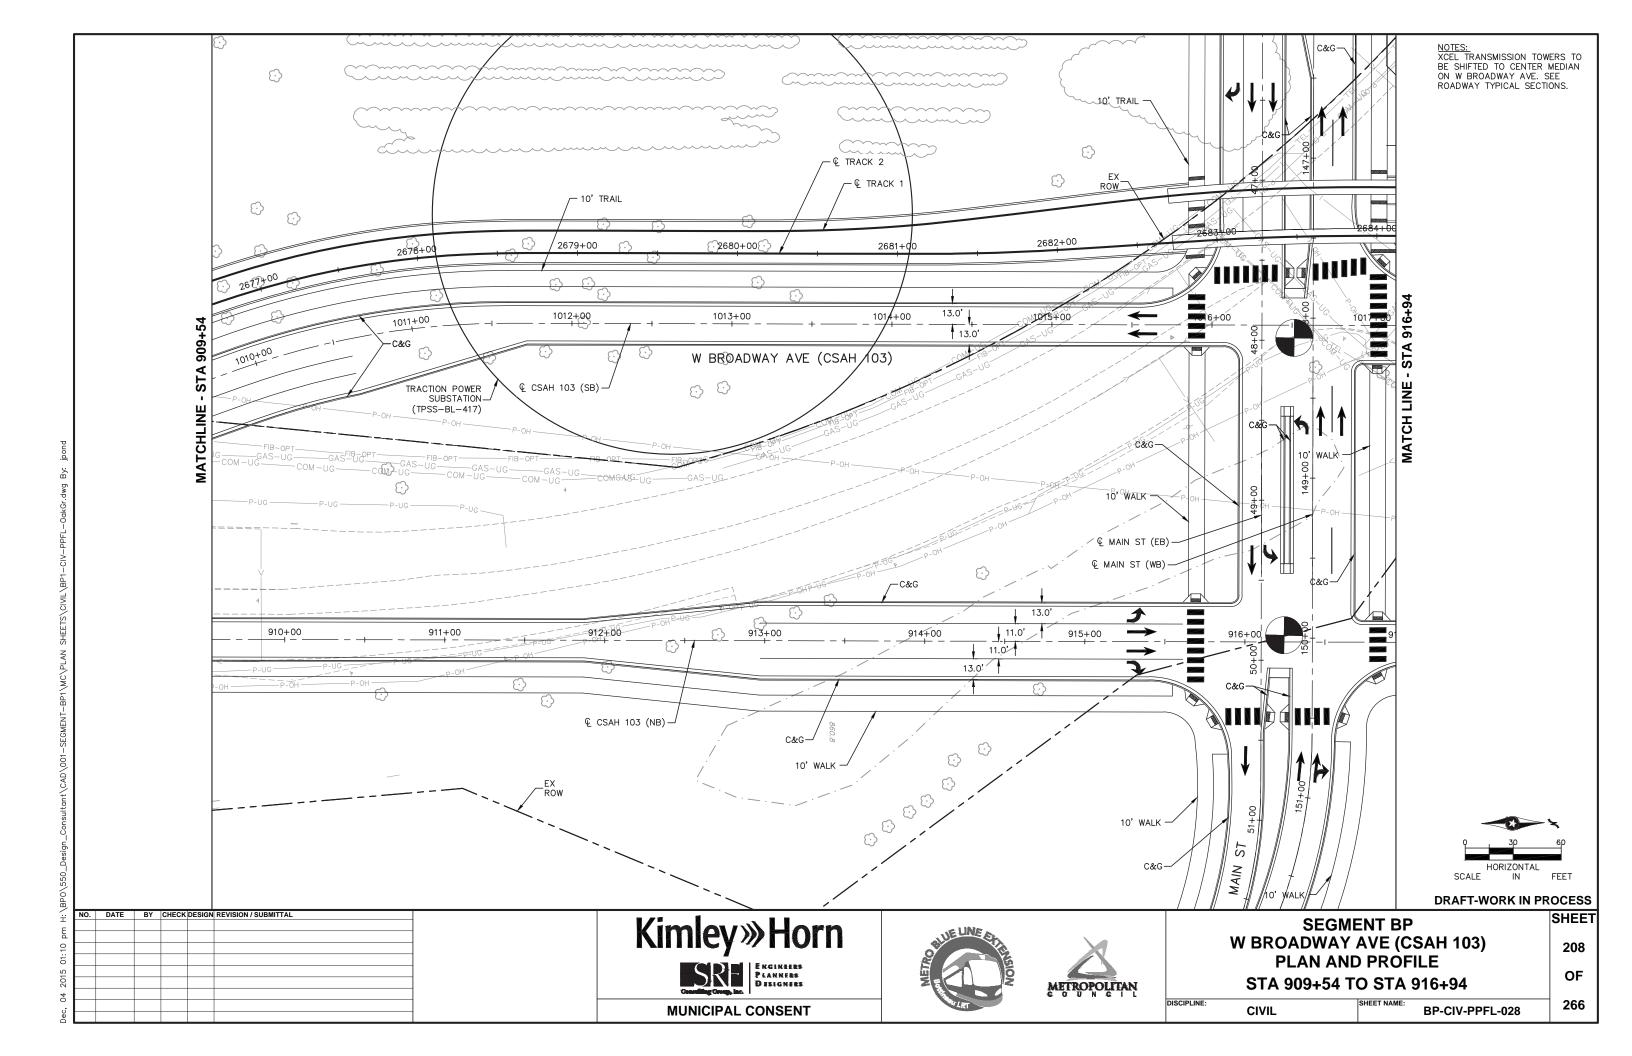

------------|------------------|-------------------------------|-------|
| 2: 20 p |         |    |                                   | Kımley»Horn                  | ORIUS        |                  | 180                           |       |
| 015 02  |         |    |                                   | Enginepes Planners Designers |              | TYPICAL SECTIONS |                               | OF    |
| 08 20   |         |    |                                   | Counting Group, fac.         | METROPOLITAN |                  | 10                            |       |
| ec,     |         |    |                                   | MUNICIPAL CONSENT            | LRT .        | DISCIPLINE:      | VIL SHEET NAME: BP-CIV-TYP-30 | 266   |





























































## DRAFT-WORK IN PROCESS

SHEET

209

OF

266

NO. DATE BY CHECK DESIGN REVISION/SUBMITTAL

Kimley >> Horn

FIGURERS
PLANNERS
DESIGNERS

MUNICIPAL CONSENT





| SEGMENT BP                |  |  |
|---------------------------|--|--|
| W BROADWAY AVE (CSAH 103) |  |  |
| PLAN AND PROFILE          |  |  |
| STA 909+54 TO STA 916+94  |  |  |

| DISCIPLINE: CIVIL | SHEET NAME:     |
|-------------------|-----------------|
|                   | BP-CIV-PPFL-28A |







## **DRAFT-WORK IN PROCESS**

SHEET

211

OF

266

NO. DATE BY CHECK DESIGN REVISION / SUBMITTAL

Kimley >> Horn

SRE
PLANNERS
DISIGNIES

MUNICIPAL CONSENT





DISCIPLINE:

| SEGMENT BP                |  |
|---------------------------|--|
| W BROADWAY AVE (CSAH 103) |  |
| PLAN AND PROFILE          |  |
| STA 916+94 TO STA