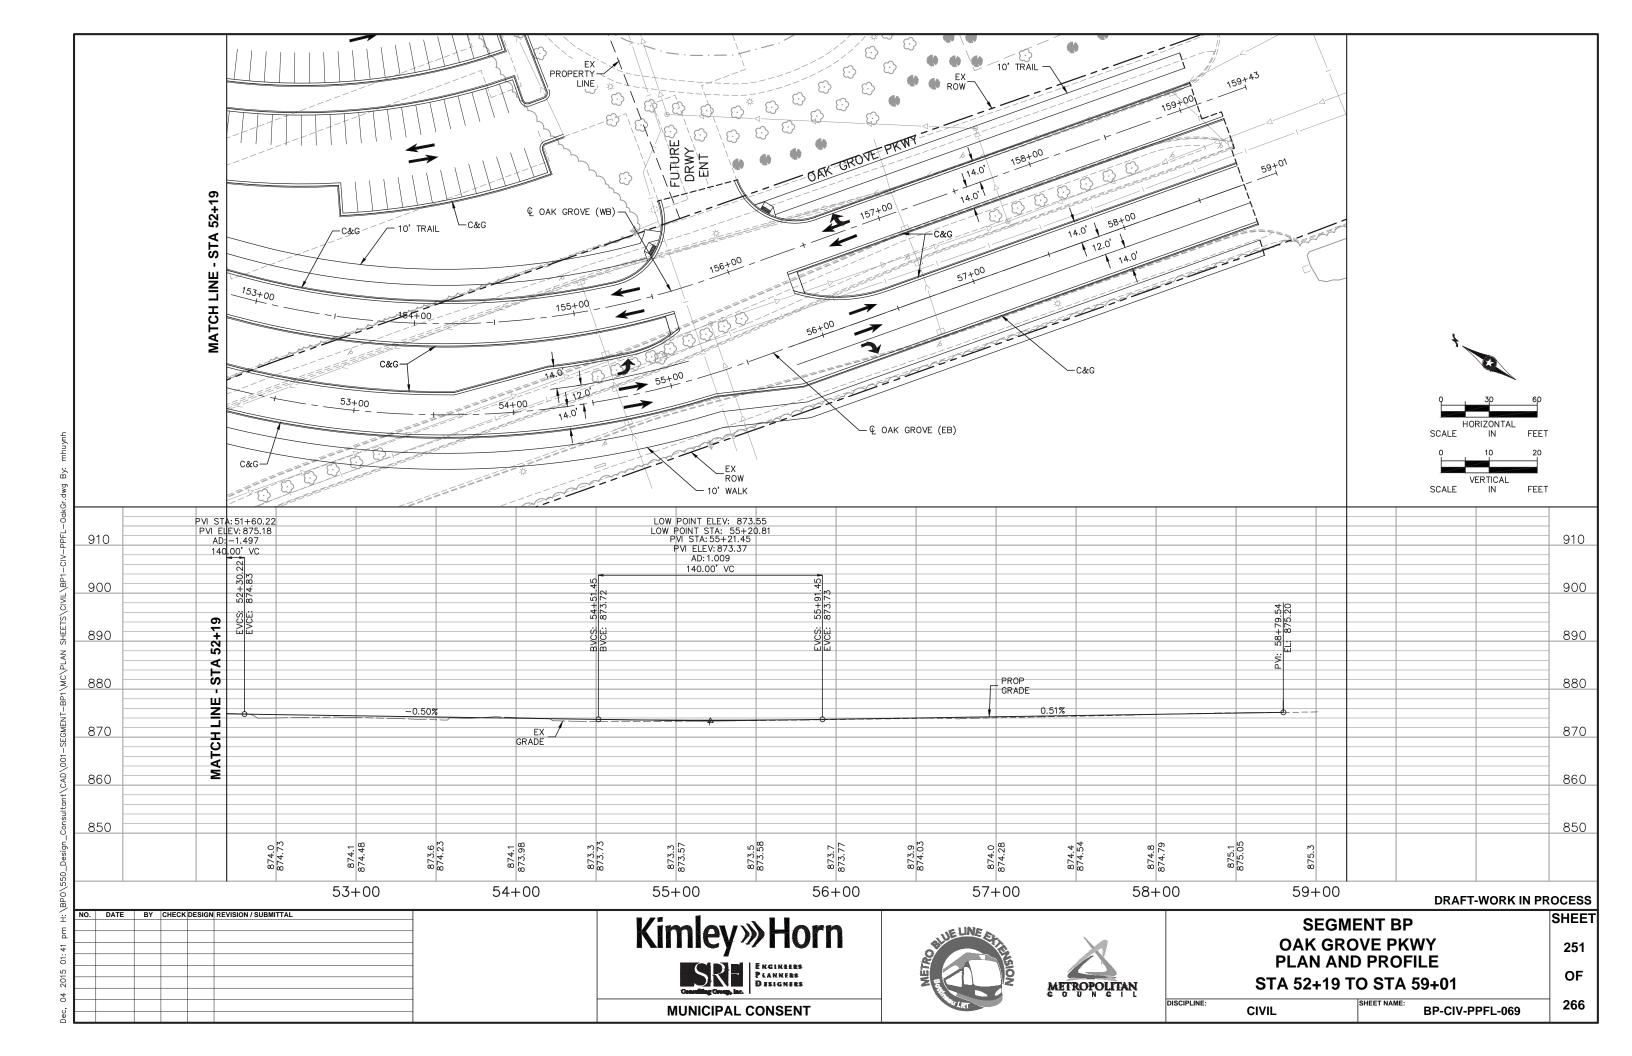

DISCIPLINE:

| SEGMENT BP                |  |
|---------------------------|--|
| W BROADWAY AVE (CSAH 103) |  |
| PLAN AND PROFILE          |  |
| STA 916+94 TO STA 923+54  |  |

| , ,                      |                 |  |
|--------------------------|-----------------|--|
| STA 916+94 TO STA 923+54 |                 |  |
|                          | SHEET NAME:     |  |
| CIVIL                    | BP-CIV-PPFL-29A |  |







## **DRAFT-WORK IN PROCESS**

NO. DATE BY CHECK DESIGN REVISION / SUBMITTAL

Kimley >> Horn

Kinley >> Horn

Kinney >> Horn

MUNICIPAL CONSENT





SEGMENT BP
W BROADWAY AVE (CSAH 103)
PLAN AND PROFILE
STA 923+54 TO STA 929+73

213 OF 266

SHEET

DISCIPLINE: SHEET NAME: BP-CIV-PPFL-30A











































































































**DRAFT-WORK IN PROCESS** 

SHEET

266

OF

NO. DATE BY CHECK DESIGN REVISION / SUBMITTAL **Kimley** »Horn miller dunwiddie **ARCHITECTURE MUNICIPAL CONSENT** 





TYPICAL CENTER PLATFORM PLAN

**SEGMENT BP** 

DISCIPLINE: ARCHITECTURE

266 BP-ARC-STA-PLN-001