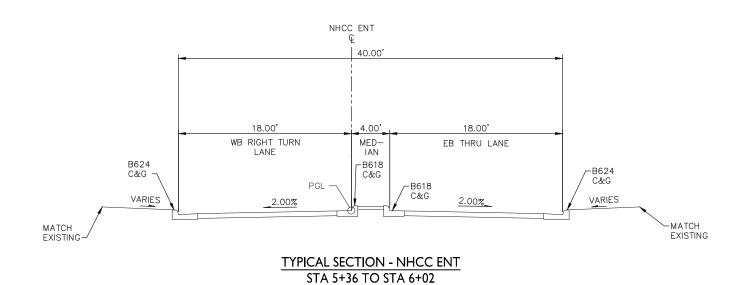

| 166 |
|-------------|-----|
|             | OF  |
| -CIV-TYP-15 | 266 |

CIVIL SHEET NAME: BP-CIV-TYP-15

Dec, 08 2015 02:19 pm H: \BPO\550\_Design\_Consultant\





TYPICAL SECTION - 84TH AVE N (WEST)
STA I+50 TO STA 2+0I



NOTES:
ALL AREAS LOCATED
OUTSIDE OF THE
GUIDEWAY MEDIAN CURB
INCLUDING SIDE STREET
RECONSTRUCTION FROM
CSAH 103 STA:500+00 TO
STA:597+75 ARE
INCLUDED AS PART OF
HENNFPIN COUNTY

HENNEPIN COUNTY
PROJECT NOS. 9239,
0514, AND 1411 AND ARE
DEPICTED FOR REFERENCE

PROPOSED RIGHT-OF-WAY NOT DETERMINED SLOPES LISTED ARE V:H.

## DRAFT-WORK IN PROCESS

Name of the consent o







| SEGMENT BP       |
|------------------|
| CIVIL            |
| TYPICAL SECTIONS |
|                  |

| SHEET |
|-------|
| 167   |
| OF    |

266

CIVIL SHEET NAME: BP-CIV-TYP-16





STA 0+75 TO STA I+10



NOTES:
ALL AREAS LOCATED
OUTSIDE OF THE
GUIDEWAY MEDIAN CURB
INCLUDING SIDE STREET
RECONSTRUCTION FROM
CSAH 103 STA:500+00 TO
STA:597+75 ARE
INCLUDED AS PART OF
HENNEPIN COUNTY
PROJECT NOS. 9239,
0514, AND 1411 AND ARE
DEPICTED FOR REFERENCE
ONLY

PROPOSED RIGHT-OF-WAY NOT DETERMINED SLOPES LISTED ARE V:H.

#### **DRAFT-WORK IN PROCESS**

SHEET

168

OF

266

| NO. | DATE | BY | CHECK | DESIGN | REVISION / SUBMITTAL |                        |
|-----|------|----|-------|--------|----------------------|------------------------|
|     |      |    |       |        |                      | Vimlay W Harm          |
|     |      |    |       |        |                      | Kimley»Horr            |
|     |      |    |       |        |                      |