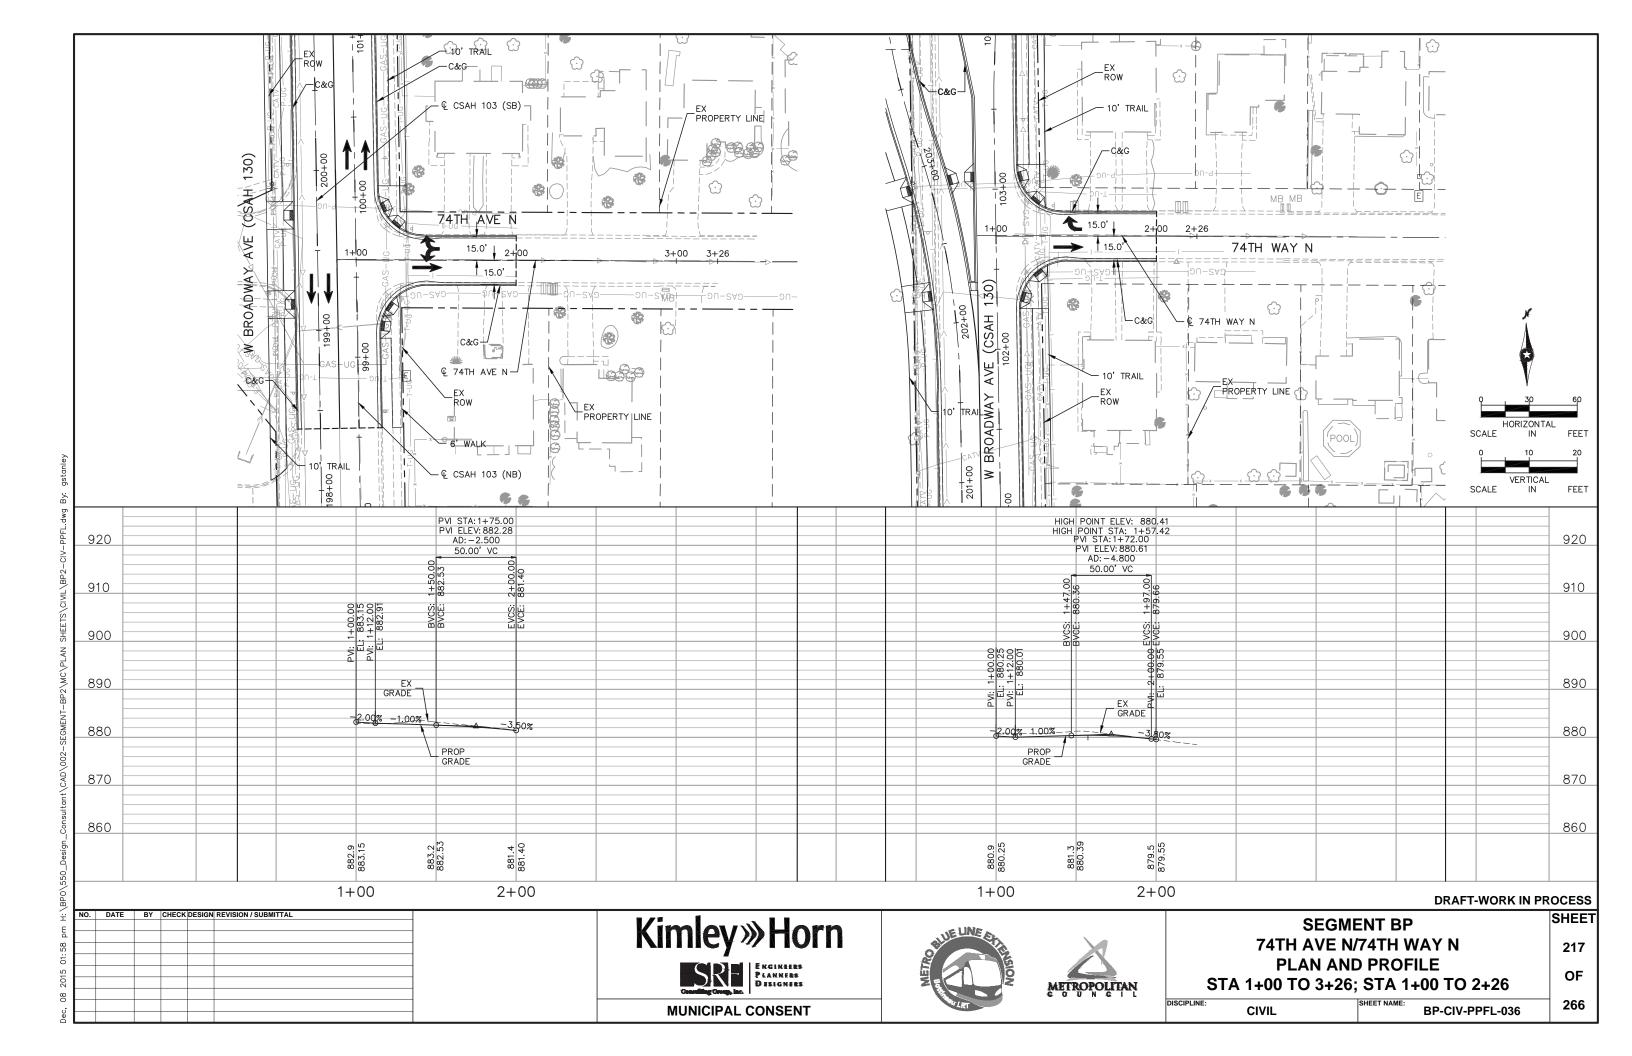

### TRACK/CIVIL LINETYPES - ROADWAY Q ─ TRACK € CONCRETE CURB AND GUTTER SIDEWALK/TRAIL - DRIVEWAY ----- SAWCUT - BALLAST CURB RETAINING WALL CROSSWALK MEDIAN NOSE

|          | <u>abbreviatio</u>                          | <u>NS</u> |                                       |
|----------|---------------------------------------------|-----------|---------------------------------------|
| AD       | ALGEBRAIC DIFFERENCE                        | ocs       | OVERHEAD CONTACT SYSTEM               |
| AVE      | AVENUE                                      | ОН        | OVERHEAD                              |
| BGN      | BEGIN                                       | OMH       | OLSON MEMORIAL HIGHWAY                |
| BIT      | BITUMINOUS                                  | PC        | POINT OF CURVE                        |
| BVCE     | BEGININNING VERTICAL CURVE ELEVATION        | PGL       | PROFILE GRADE LINE                    |
| BVCS     | BEGINNING VERTICAL CURVE STATION            | PITO      | POINT OF INTERSECTION TURNOUT         |
| BLVD     | BOULEVARD                                   | PKWY      | PARKWAY                               |
| BNSF     | BNSF RAILWAY                                | POT       | POINT ON TANGENT                      |
| BRT      | BUS RAPID TRANSIT                           | PROP      | PROPOSED                              |
| C&G      | CURB AND GUTTER                             | PS        | POINT OF SWITCH                       |
| <u> </u> | CENTERLINE                                  | PT        | POINT OF TANGENT                      |
| CONC     | CONCRETE                                    | PVI       | POINT OF VERTICAL INTERSECTION        |
| CP       | CANADIAN PACIFIC                            | R         | RADIUS (FEET)                         |
| CR       | COUNTY ROAD                                 | r         | RATE OF CHANGE VERTICAL CURVE         |
| CS       | CURVE TO SPIRAL                             | RD        | ROAD                                  |
| CSAH     | COUNTY STATE AID HIGHWAY                    | RH        | RIGHT HAND                            |
| CT       | COURT                                       | ROW       | RIGHT OF WAY                          |
| DF       | DIRECT FIXATION                             | S         | SOUTH                                 |
| DR       | DRIVE                                       | SB        | SOUTHBOUND                            |
| Ea       | ACTUAL SUPERELEVATION (INCHES)              | SC        | SPIRAL TO CURVE                       |
| EB       | EAST BOUND                                  | SIG-COMM  | SIGNAL COMMUNICATION                  |
| ELEV     | ELEVATION                                   | S/P       | STOCKPILE                             |
| Eu       | UNBALANCED SUPERELEVATION (INCHES)          | SPI       | SPIRAL POINT OF INTERSECTION          |
| EVCE     | ENDING VERTICAL CURVE ELEVATION             | ST        | STREET                                |
| EVCS     | ENDING VERTICAL CURVE STATION               | ST        | SPIRAL TO TANGENT                     |
| EX       | EXISTING                                    | STA       | STATION                               |
| HCRRA    | HENNEPIN COUNTY REGIONAL RAILROAD AUTHORITY | SWLRT     | SOUTHWEST LRT                         |
| HWL      | HIGH WATER LINE                             | TERR      | TERRACE                               |
| LH       | LEFT HAND                                   | TH        | TRUNK HIGHWAY                         |
| LN       | LANE                                        | TOR       | TOP OF RAIL                           |
| Ls       | SPIRAL LENGTH (FEET)                        | TPSS      | TRACTION POWER SUBSTATION             |
| MIN      | MINIMUM                                     | TRK       | TRACK                                 |
| MPLS     | CITY OF MINNEAPOLIS                         | TS        | TANGENT TO SPIRAL                     |
| MPRB     | MINNEAPOLIS PARK AND RECREATION BOARD       | TWRP      | THEODORE WIRTH REGIONAL PARK          |
| N        | NORTH                                       | TYP       | TYPICAL                               |
| NB       | NORTHBOUND                                  | UG        | UNDERGROUND                           |
| NHCC     | NORTH HENNEPIN COMMUNITY COLLEGE            | Vd        | DESIGN VELOCITY (MPH)                 |
| NO       | NUMBER                                      | WB        | WEST BOUND                            |
| NWL      | NORMAL WATER LINE                           | 100-YR    | WATER ELEVATION DURING 100-YEAR EVENT |