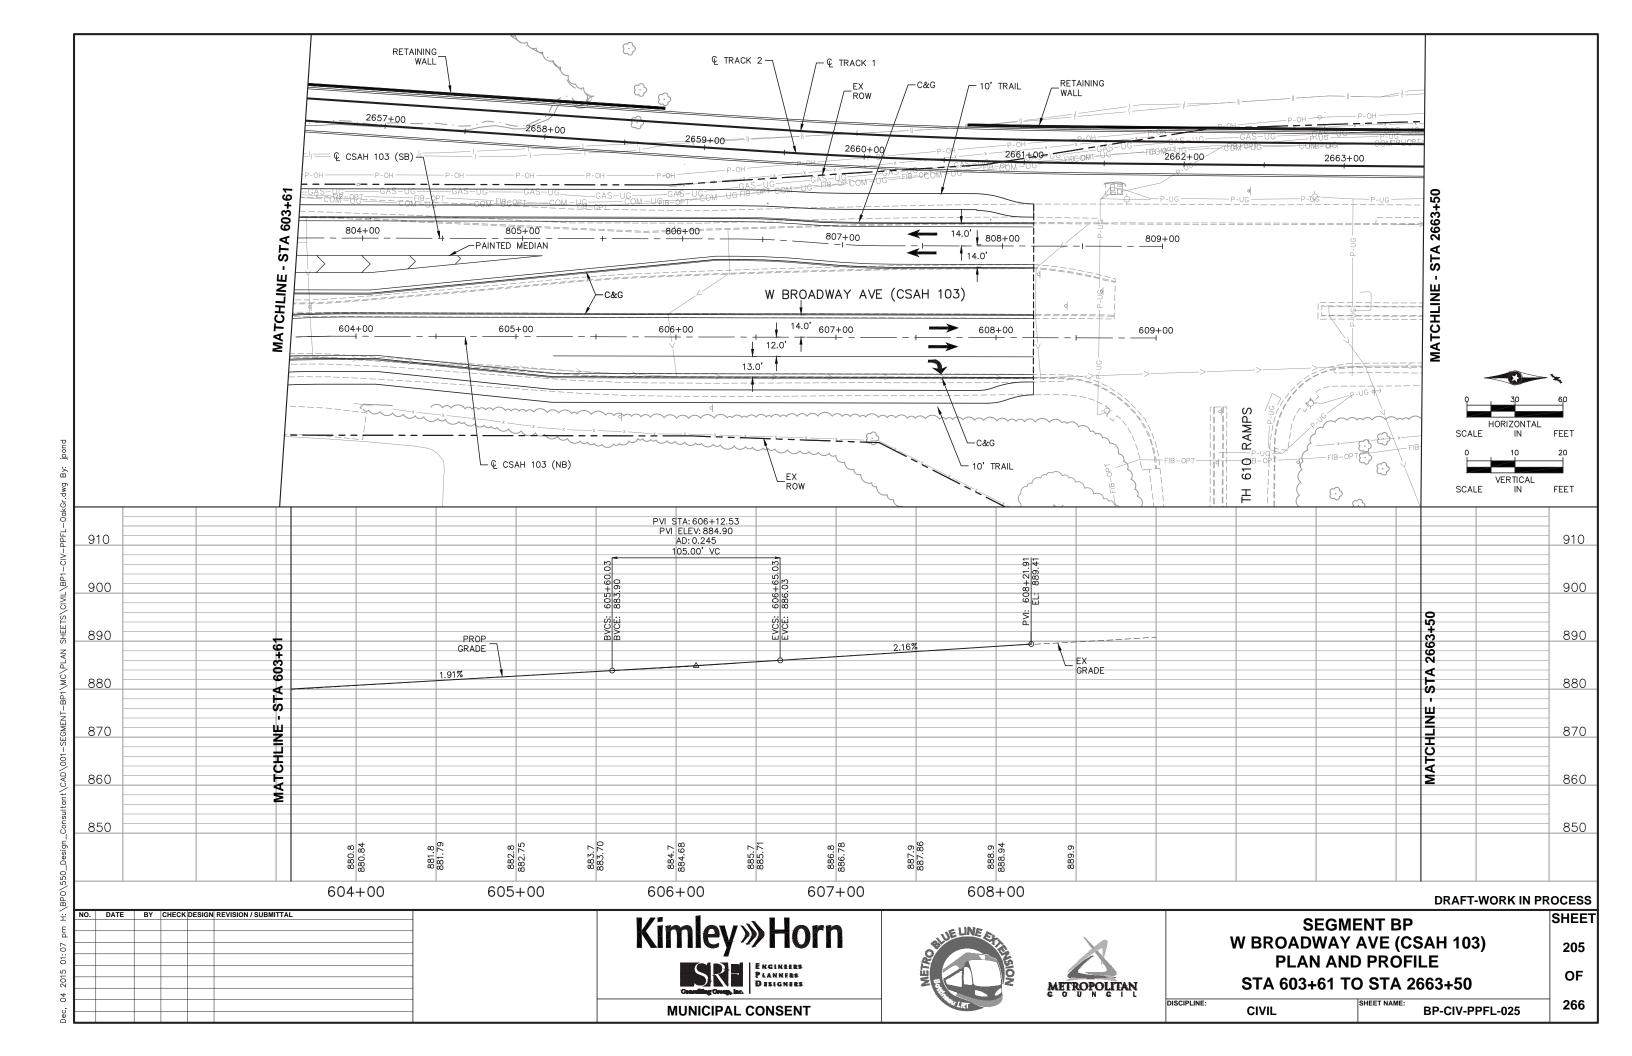

---|--------------|------------------|-------------------------------|-------|
| 2: 20 p |         |    |                                   | Kımley»Horn                  | ORIUS        |                  | 180                           |       |
| 015 02  |         |    |                                   | Enginepes Planners Designers |              | TYPICAL SECTIONS |                               | OF    |
| 08 20   |         |    |                                   | Counting Group, fac.         | METROPOLITAN |                  | 10                            |       |
| ec,     |         |    |                                   | MUNICIPAL CONSENT            | LRT .        | DISCIPLINE:      | VIL SHEET NAME: BP-CIV-TYP-30 | 266   |





























































## DRAFT-WORK IN PROCESS

SHEET

209

OF

266

NO. DATE BY CHECK DESIGN REVISION/SUBMITTAL

Kimley >> Horn

FIGURERS
PLANNERS
DESIGNERS

MUNICIPAL CONSENT





| SEGMENT BP                |  |  |
|---------------------------|--|--|
| W BROADWAY AVE (CSAH 103) |  |  |
| PLAN AND PROFILE          |  |  |
| STA 909+54 TO STA 916+94  |  |  |

| DISCIPLINE: CIVIL | SHEET NAME:     |
|-------------------|-----------------|
|                   | BP-CIV-PPFL-28A |







## **DRAFT-WORK IN PROCESS**

SHEET

211

OF

266

NO. DATE BY CHECK DESIGN REVISION / SUBMITTAL

Kimley >> Horn

SRE
PLANNERS
DISIGNIES

MUNICIPAL CONSENT





DISCIPLINE:

| SEGMENT BP                |  |
|---------------------------|--|
| W BROADWAY AVE (CSAH 103) |  |
| PLAN AND PROFILE          |  |
| STA 916+94 T