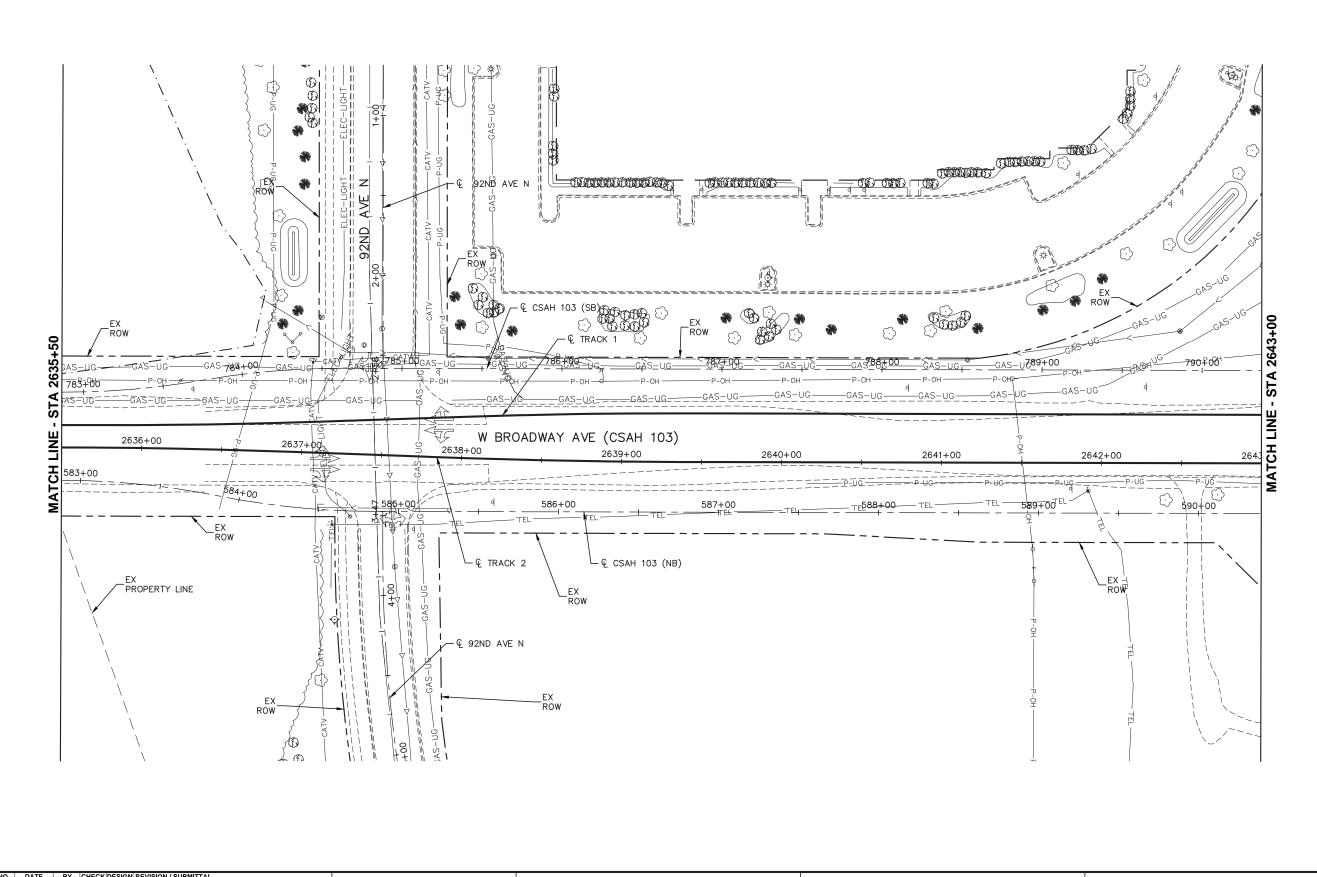

Kimley» Horn

SEGMENT BP
W BROADWAY AVE (CSAH 103)
EXISTING CONDITIONS
STA 2580+50 TO STA 2586+50

PLINE: SURVEY SHEET NAME: BP-EXCON-PLN-024

0F 6+50 xcon-pln-024

SHEET

31

OF

266