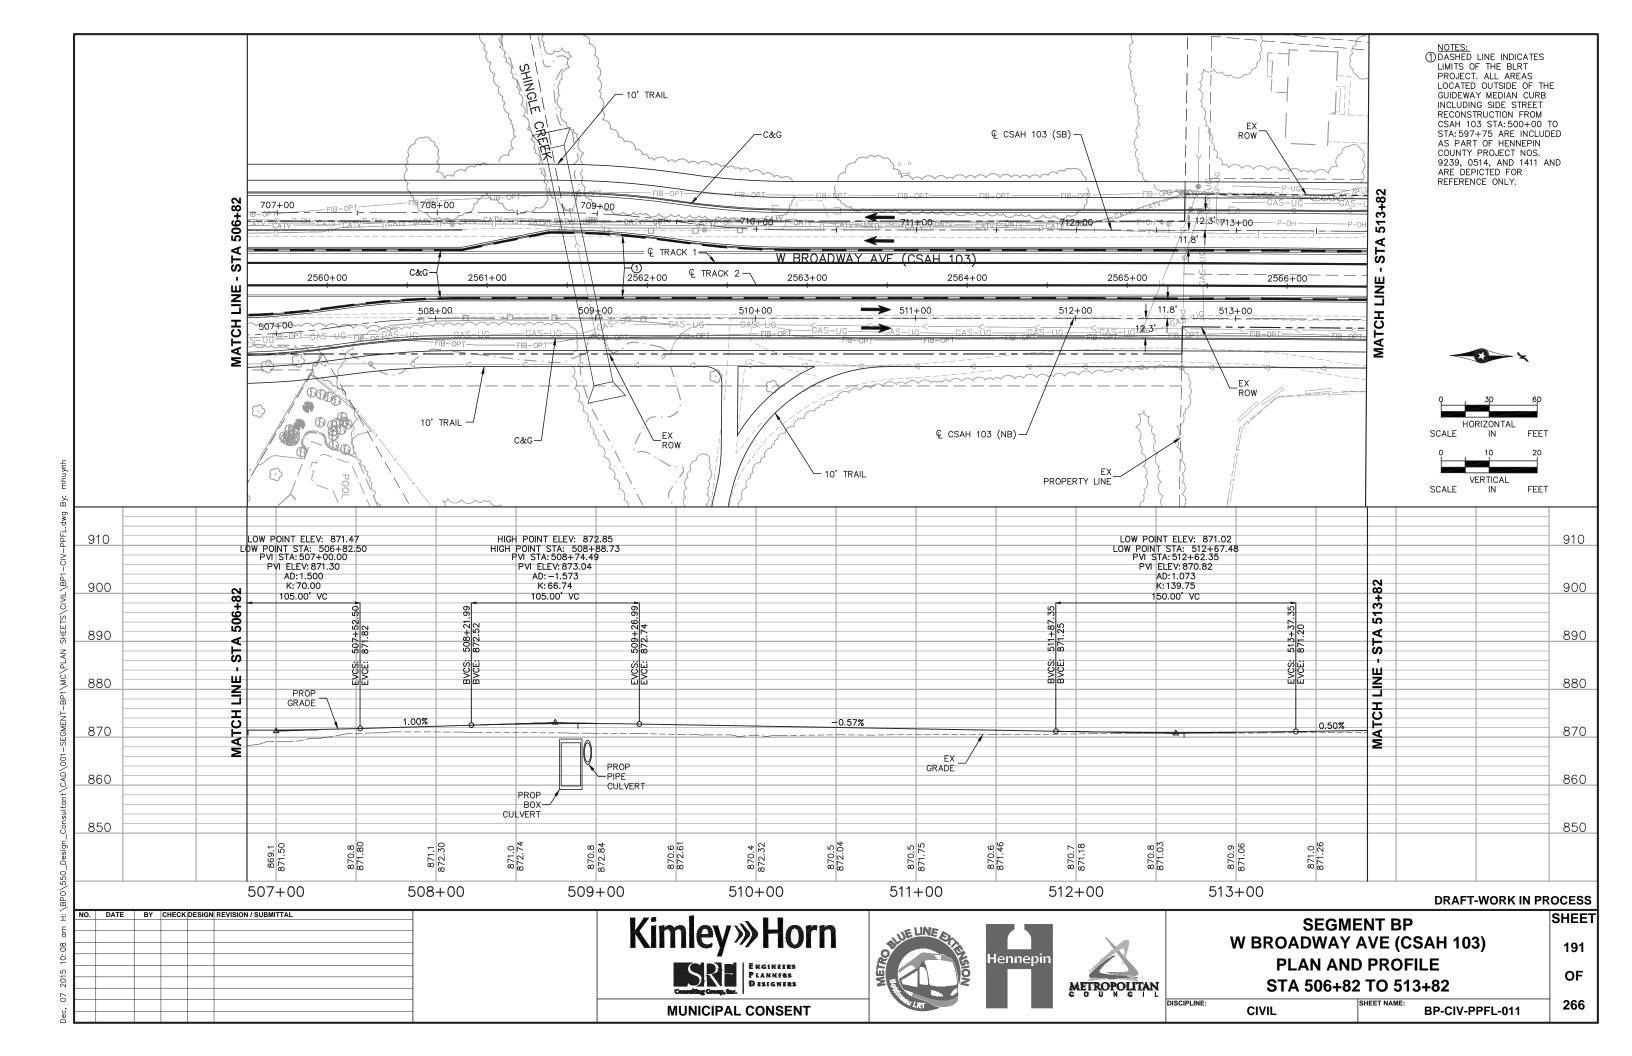

### TRACK/CIVIL LINETYPES - ROADWAY Q ─ TRACK € CONCRETE CURB AND GUTTER SIDEWALK/TRAIL - DRIVEWAY ----- SAWCUT - BALLAST CURB RETAINING WALL CROSSWALK MEDIAN NOSE

|          | <u>abbreviatio</u>                          | <u>NS</u> |                                       |
|----------|---------------------------------------------|-----------|---------------------------------------|
| AD       | ALGEBRAIC DIFFERENCE                        | ocs       | OVERHEAD CONTACT SYSTEM               |
| AVE      | AVENUE                                      | ОН        | OVERHEAD                              |
| BGN      | BEGIN                                       | OMH       | OLSON MEMORIAL HIGHWAY                |
| BIT      | BITUMINOUS                                  | PC        | POINT OF CURVE                        |
| BVCE     | BEGININNING VERTICAL CURVE ELEVATION        | PGL       | PROFILE GRADE LINE                    |
| BVCS     | BEGINNING VERTICAL CURVE STATION            | PITO      | POINT OF INTERSECTION TURNOUT         |
| BLVD     | BOULEVARD                                   | PKWY      | PARKWAY                               |
| BNSF     | BNSF RAILWAY                                | POT       | POINT ON TANGENT                      |
| BRT      | BUS RAPID TRANSIT                           | PROP      | PROPOSED                              |
| C&G      | CURB AND GUTTER                             | PS        | POINT OF SWITCH                       |
| <u> </u> | CENTERLINE                                  | PT        | POINT OF TANGENT                      |
| CONC     | CONCRETE                                    | PVI       | POINT OF VERTICAL INTERSECTION        |
| CP       | CANADIAN PACIFIC                            | R         | RADIUS (FEET)                         |
| CR       | COUNTY ROAD                                 | r         | RATE OF CHANGE VERTICAL CURVE         |
| CS       | CURVE TO SPIRAL                             | RD        | ROAD                                  |
| CSAH     | COUNTY STATE AID HIGHWAY                    | RH        | RIGHT HAND                            |
| CT       | COURT                                       | ROW       | RIGHT OF WAY                          |
| DF       | DIRECT FIXATION                             | S         | SOUTH                                 |
| DR       | DRIVE                                       | SB        | SOUTHBOUND                            |
| Ea       | ACTUAL SUPERELEVATION (INCHES)              | SC        | SPIRAL TO CURVE                       |
| EB       | EAST BOUND                                  | SIG-COMM  | SIGNAL COMMUNICATION                  |
| ELEV     | ELEVATION                                   | S/P       | STOCKPILE                             |
| Eu       | UNBALANCED SUPERELEVATION (INCHES)          | SPI       | SPIRAL POINT OF INTERSECTION          |
| EVCE     | ENDING VERTICAL CURVE ELEVATION             | ST        | STREET                                |
| EVCS     | ENDING VERTICAL CURVE STATION               | ST        | SPIRAL TO TANGENT                     |
| EX       | EXISTING                                    | STA       | STATION                               |
| HCRRA    | HENNEPIN COUNTY REGIONAL RAILROAD AUTHORITY | SWLRT     | SOUTHWEST LRT                         |
| HWL      | HIGH WATER LINE                             | TERR      | TERRACE                               |
| LH       | LEFT HAND                                   | TH        | TRUNK HIGHWAY                         |
| LN       | LANE                                        | TOR       | TOP OF RAIL                           |
| Ls       | SPIRAL LENGTH (FEET)                        | TPSS      | TRACTION POWER SUBSTATION             |
| MIN      | MINIMUM                                     | TRK       | TRACK                                 |
| MPLS     | CITY OF MINNEAPOLIS                         | TS        | TANGENT TO SPIRAL                     |
| MPRB     | MINNEAPOLIS PARK AND RECREATION BOARD       | TWRP      | THEODORE WIRTH REGIONAL PARK          |
| N        | NORTH                                       | TYP       | TYPICAL                               |
| NB       | NORTHBOUND                                  | UG        | UNDERGROUND                           |
| NHCC     | NORTH HENNEPIN COMMUNITY COLLEGE            | Vd        | DESIGN VELOCITY (MPH)                 |
| NO       | NUMBER                                      | WB        | WEST BOUND                            |
| NWL      | NORMAL WATER LINE                           | 100-YR    | WATER ELEVATION DURING 100-YEAR EVENT |