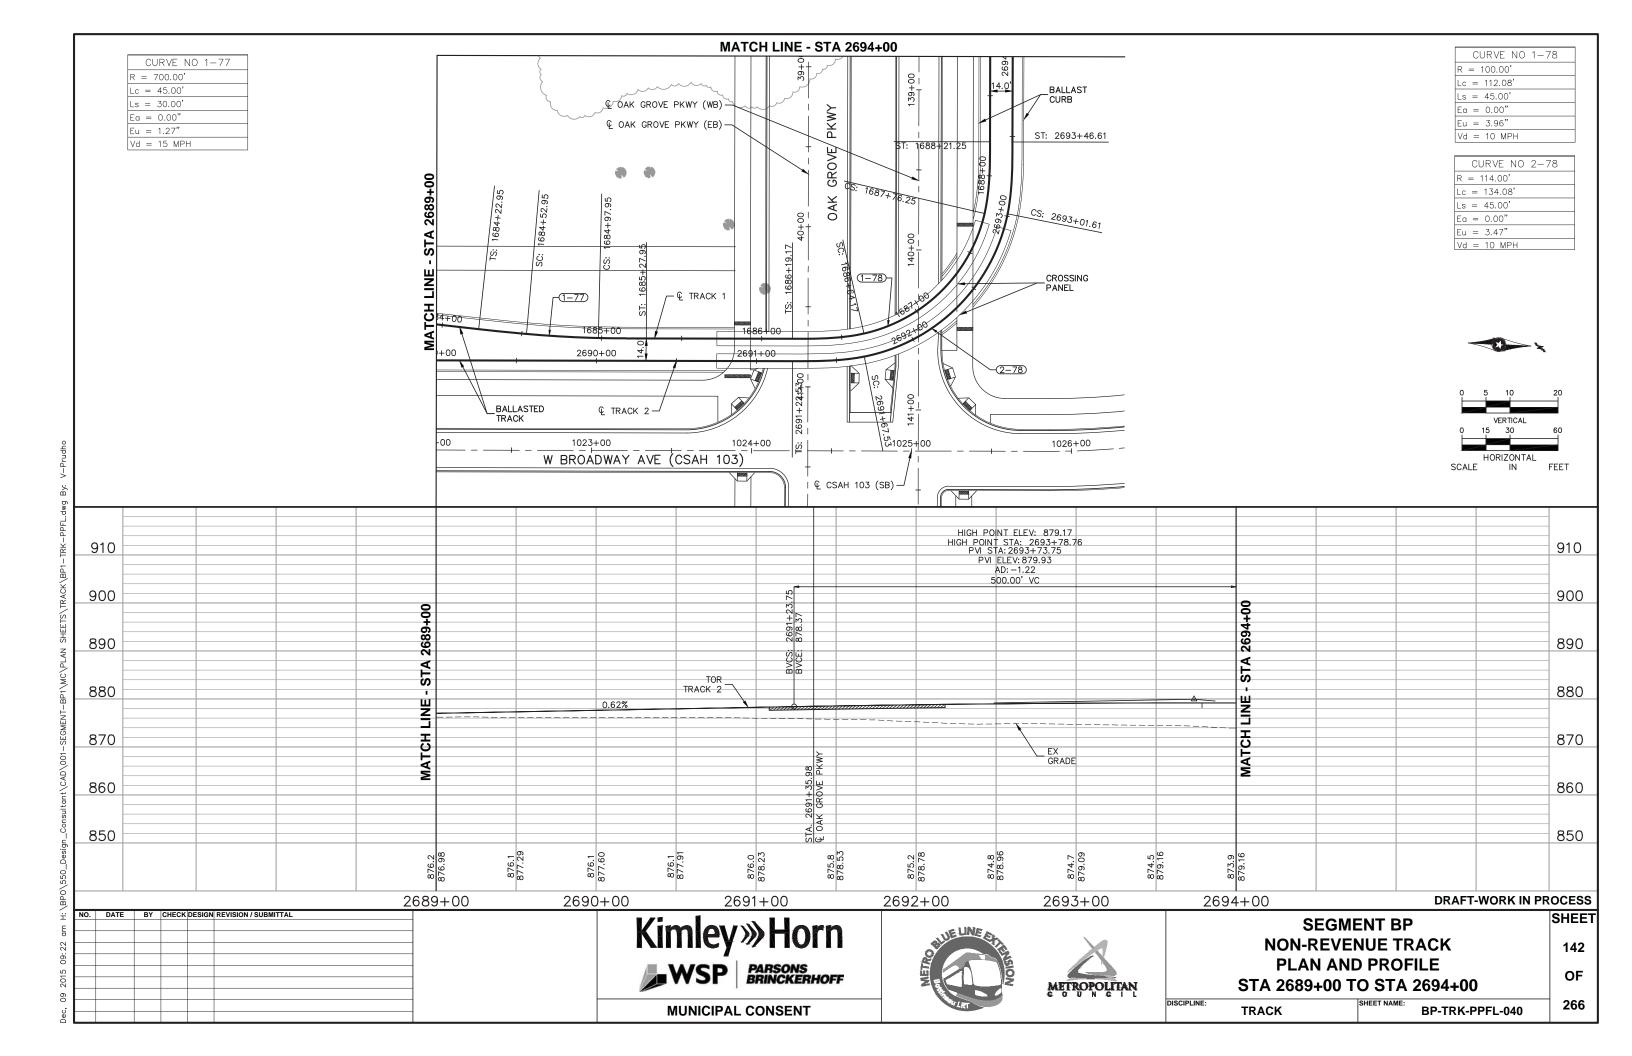

ACE

NOTE: LEFT SIDE DRAINAGE TRENCH ILLUSTRATED. FOR RIGHT SIDE, MIRROR SECTION.



INSET B - RETAINING WALL INTERFACE



INSET C - TYPICAL BALLASTED TRACK

NO. DATE BY CHECK DESIGN REVISION / SUBMITTAL



## INSET D - TYPICAL BALLASTED FREIGHT TRACK



## INSET E - TYPICAL TRAIL



INSET F - TYPICAL DIRECT FIXATION INTERFACE AT STATION PLATFORM



## INSET G - BALLASTED LRT TRACK ON STRUCTURE



## INSET H - DIRECT FIXATION LRT TRACK ON STRUCTURE



INSET I - EMBEDDED LRT TRACK ON STRUCTURE

**DRAFT-WORK IN PROCESS** 

SHEET

102

OF

266



# **Kimley Morn**

**MUNICIPAL CONSENT** 







| SEGMENT BP       |
|------------------|
| TRACK            |
| TYPICAL SECTIONS |

DISCIPLINE:

TRACK BP-TRK-TYPS - 022



































































































PROPOSED RIGHT-OF-WAY NOT DETERMINED

SLOPES LISTED ARE V:H



TYPICAL SECTION - 63RD AVE N STA 707+87 TO STA 710+13



#### **DRAFT-WORK IN PROCESS** SHEET

152

Kimley»Horn MUNICIPAL CONSENT





DISCIPLINE:

| SEGMENT BP       |
|------------------|
| CIVIL            |
| TYPICAL SECTIONS |

CIVIL

| L SECTIONS               | OF  |
|--------------------------|-----|
| SHEET NAME: RP_CIV_TVP_1 | 266 |
| RP_CIV_1VP_1             | 1   |

**BP-CIV-TYP-1** 

PROPOSED RIGHT-OF-WAY NOT DETERMINED

SLOPES LISTED ARE V:H



TYPICAL SECTION - W. BROADWAY AVE (CSAH 8)
STA 808+50 TO STA 810+08



# DRAFT-WORK IN PROCESS SHEET

153

OF







| SEGMENT BP       |
|------------------|
| CIVIL            |
| TYPICAL SECTIONS |

| DISCIPLINE: CIVIL | SHEET NAME: | BP-CIV-TYP-2 |
|