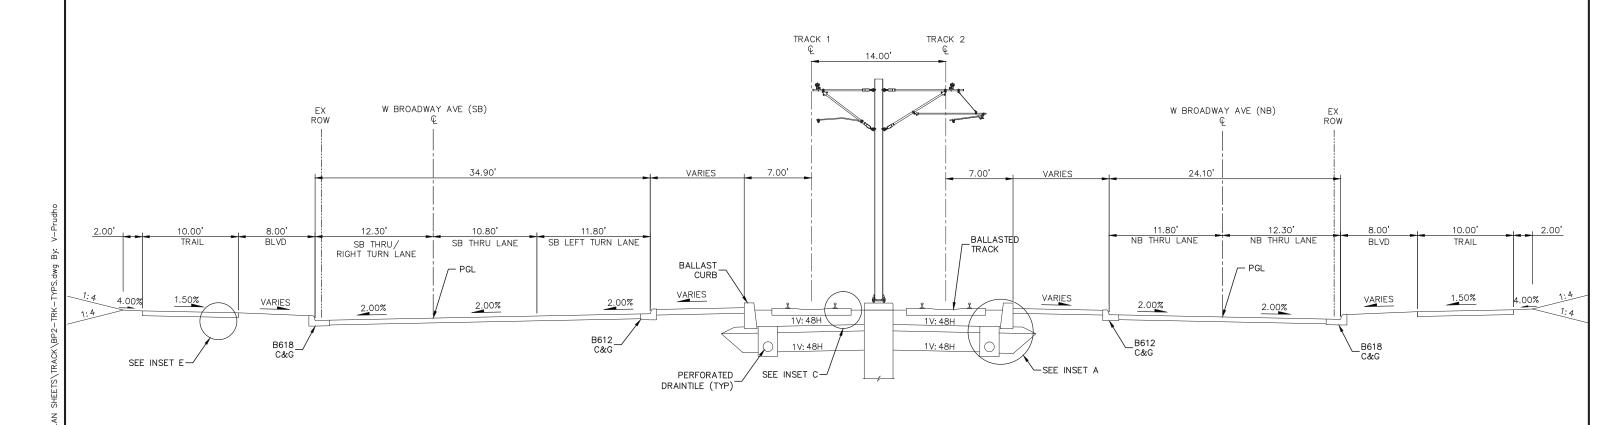

7



TYPICAL SECTION STA. 2513+76 TO 2520+60

NOTE: 1. FOR INSETS, SEE SHEET 102 2. PROPOSED RIGHT-OF-WAY NOT DETERMINED



**DRAFT-WORK IN PROCESS** SHEET

NO. DATE BY CHECK DESIGN REVISION / SUBMITTAL

Kimley»Horn

MUNICIPAL CONSENT







| <b>SEGMENT BP</b> |
|-------------------|
| TRACK             |
| TYPICAL SECTIONS  |

OF 266

88



TYPICAL SECTION STA. 2520+60 TO 2523+49

- NOTE:
  1. FOR INSETS, SEE SHEET 102
  2. PROPOSED RIGHT—OF—WAY NOT DETERMINED
  3. LIMITS OF SECTION INCLUDE AT—GRADE CROSSINGS THAT ARE NOT DEPICTED



## **DRAFT-WORK IN PROCESS**

NO. DATE BY CHECK DESIGN REVISION / SUBMITTAL

Kimley»Horn WSP PARSONS BRINCKERHOFF









| <b>SEGMENT BP</b> |
|-------------------|
| TRACK             |
| TYPICAL SECTIONS  |

| 01122 |
|-------|
| 89    |
| OF    |

266



TYPICAL SECTION STA. 2523+49 TO 2527+09 STA. 2557+79 TO 2561+38 STA. 2610+26 TO 2613+35 STA. 2626+59 TO 2631+40

NOTE:
1. FOR INSETS, SEE SHEET 102
2. PROPOSED RIGHT-OF-WAY NOT DETERMINED
3. ALL AREAS LOCATED OUTSIDE OF THE GUIDEWAY MEDIAN CURB FROM STA. 2552+69 TO 2650+35 ARE INCLUDED AS PART OF HENNEPIN COUNTY

PROJECT NOS. 9239, 0514, AND 1411 AND ARE DEPICTED FOR REFERENCE ONLY
4. LIMITS OF SECTION INCLUDE AT—GRADE CROSSINGS THAT ARE NOT DEPICTED



### **DRAFT-WORK IN PROCESS**

Kimley»Horn







| <b>SEGMENT BP</b> |  |  |  |  |
|-------------------|--|--|--|--|
| TRACK             |  |  |  |  |
| TYPICAL SECTIONS  |  |  |  |  |

| 90  |
|-----|
| OF  |
| 266 |



# TYPICAL SECTION

STA. 2527+09 TO 2528+28 STA. 2542+93 TO 2555+26 STA. 2561+38 TO 2572+35

STA. 2613+35 TO 2623+05

S