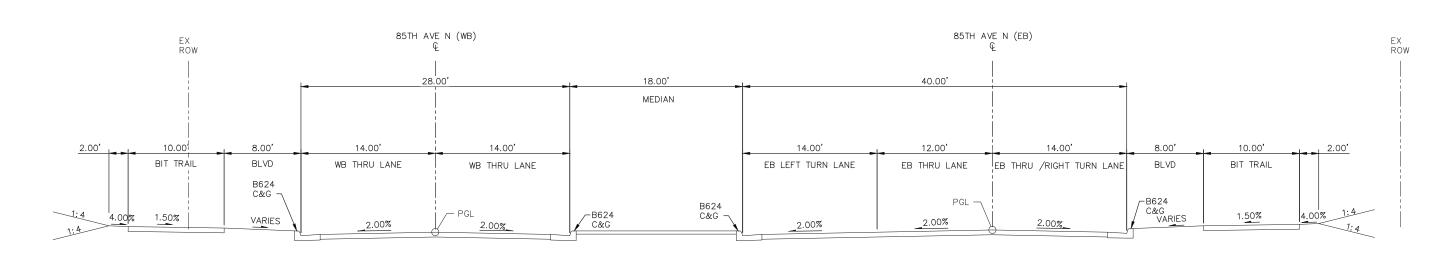

### TRACK/CIVIL LINETYPES - ROADWAY Q ─ TRACK € CONCRETE CURB AND GUTTER SIDEWALK/TRAIL - DRIVEWAY ----- SAWCUT - BALLAST CURB RETAINING WALL CROSSWALK MEDIAN NOSE

|          | <u>abbreviatio</u>                          | <u>NS</u> |                                       |
|----------|---------------------------------------------|-----------|---------------------------------------|
| AD       | ALGEBRAIC DIFFERENCE                        | ocs       | OVERHEAD CONTACT SYSTEM               |
| AVE      | AVENUE                                      | ОН        | OVERHEAD                              |
| BGN      | BEGIN                                       | OMH       | OLSON MEMORIAL HIGHWAY                |
| BIT      | BITUMINOUS                                  | PC        | POINT OF CURVE                        |
| BVCE     | BEGININNING VERTICAL CURVE ELEVATION        | PGL       | PROFILE GRADE LINE                    |
| BVCS     | BEGINNING VERTICAL CURVE STATION            | PITO      | POINT OF INTERSECTION TURNOUT         |
| BLVD     | BOULEVARD                                   | PKWY      | PARKWAY                               |
| BNSF     | BNSF RAILWAY                                | POT       | POINT ON TANGENT                      |
| BRT      | BUS RAPID TRANSIT                           | PROP      | PROPOSED                              |
| C&G      | CURB AND GUTTER                             | PS        | POINT OF SWITCH                       |
| <u> </u> | CENTERLINE                                  | PT        | POINT OF TANGENT                      |
| CONC     | CONCRETE                                    | PVI       | POINT OF VERTICAL INTERSECTION        |
| CP       | CANADIAN PACIFIC                            | R         | RADIUS (FEET)                         |
| CR       | COUNTY ROAD                                 | r         | RATE OF CHANGE VERTICAL CURVE         |
| CS       | CURVE TO SPIRAL                             | RD        | ROAD                                  |
| CSAH     | COUNTY STATE AID HIGHWAY                    | RH        | RIGHT HAND                            |
| CT       | COURT                                       | ROW       | RIGHT OF WAY                          |
| DF       | DIRECT FIXATION                             | S         | SOUTH                                 |
| DR       | DRIVE                                       | SB        | SOUTHBOUND                            |
| Ea       | ACTUAL SUPERELEVATION (INCHES)              | SC        | SPIRAL TO CURVE                       |
| EB       | EAST BOUND                                  | SIG-COMM  | SIGNAL COMMUNICATION                  |
| ELEV     | ELEVATION                                   | S/P       | STOCKPILE                             |
| Eu       | UNBALANCED SUPERELEVATION (INCHES)          | SPI       | SPIRAL POINT OF INTERSECTION          |
| EVCE     | ENDING VERTICAL CURVE ELEVATION             | ST        | STREET                                |
| EVCS     | ENDING VERTICAL CURVE STATION               | ST        | SPIRAL TO TANGENT                     |
| EX       | EXISTING                                    | STA       | STATION                               |
| HCRRA    | HENNEPIN COUNTY REGIONAL RAILROAD AUTHORITY | SWLRT     | SOUTHWEST LRT                         |
| HWL      | HIGH WATER LINE                             | TERR      | TERRACE                               |
| LH       | LEFT HAND                                   | TH        | TRUNK HIGHWAY                         |
| LN       | LANE                                        | TOR       | TOP OF RAIL                           |
| Ls       | SPIRAL LENGTH (FEET)                        | TPSS      | TRACTION POWER SUBSTATION             |
| MIN      | MINIMUM                                     | TRK       | TRACK                                 |
| MPLS     | CITY OF MINNEAPOLIS                         | TS        | TANGENT TO SPIRAL                     |
| MPRB     | MINNEAPOLIS PARK AND RECREATION BOARD       | TWRP      | THEODORE WIRTH REGIONAL PARK          |
| N        | NORTH                                       | TYP       | TYPICAL                               |
| NB       | NORTHBOUND                                  | UG        | UNDERGROUND                           |
| NHCC     | NORTH HENNEPIN COMMUNITY COLLEGE            | Vd        | DESIGN VELOCITY (MPH)                 |
| NO       | NUMBER                                      | WB        | WEST BOUND                            |
| NWL      | NORMAL WATER LINE                           | 100-YR    | WATER ELEVATION DURING 100-YEAR EVENT |