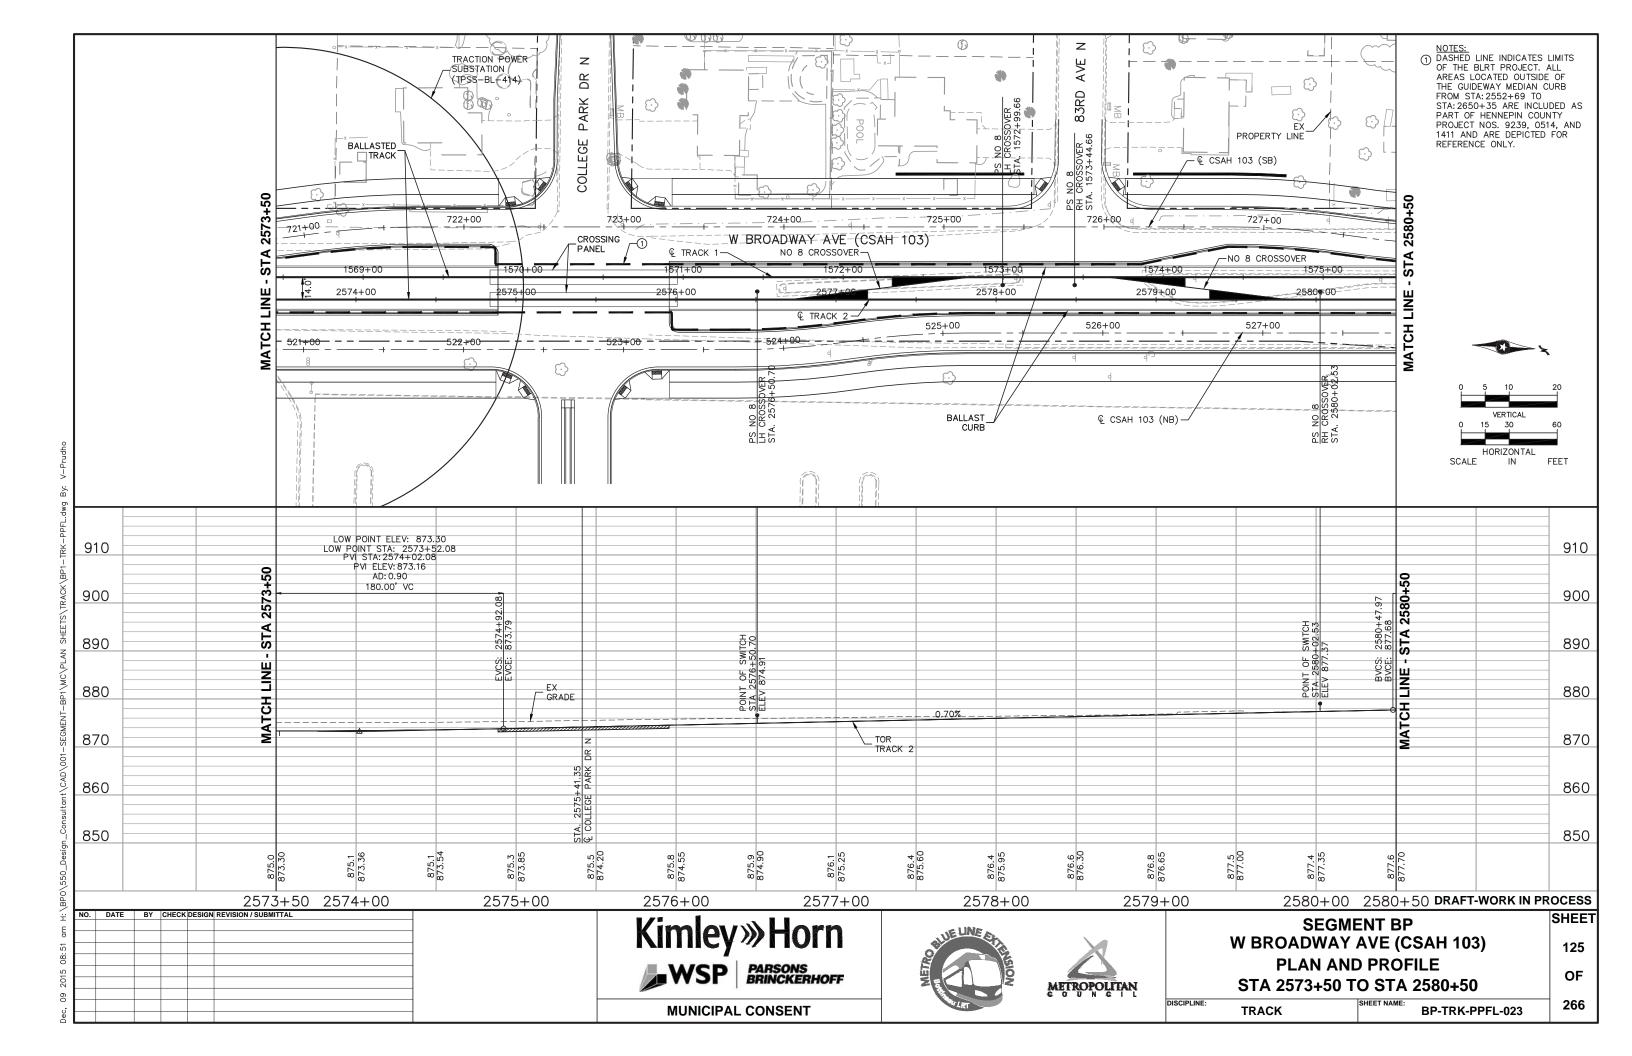

**Kimley** Whorn RANI engineering

**SEGMENT BP W BROADWAY AVE (CSAH 103) EXISTING CONDITIONS** STA 2573+50 TO STA 2580+50

**BP-EXCON-PLN-023** SURVEY

266

29

OF

SHEET

30