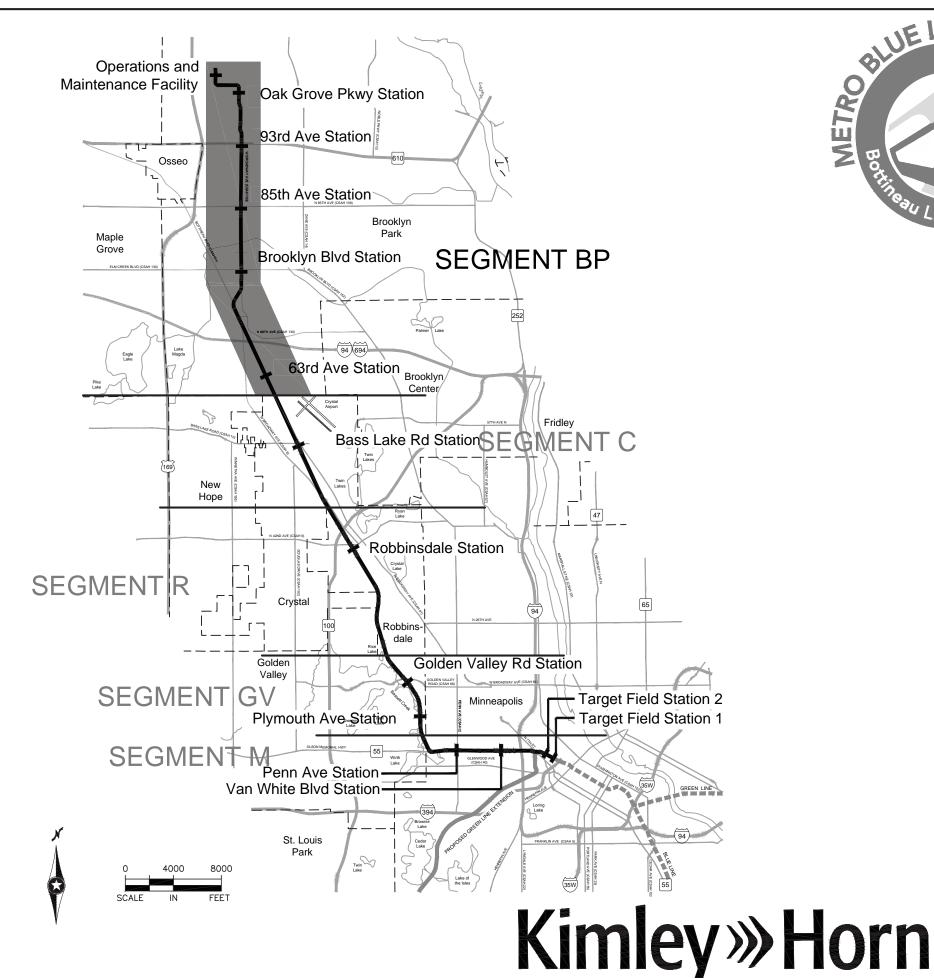

# **SEGMENT BP**

# **EXISTING CONDITIONS/TRACK/CIVIL** MUNICIPAL CONSENT (12/15/2015)

MN STATE STATUTE 473.3994

### **INDEX**

### **GENERAL**

COVER SHEET AND INDEX OF DRAWINGS LEGEND AND ABBREVIATIONS

## EXISTING CONDITIONS 3-6 SHEET LAYOUT INDEX

PLAN SHEETS

### **TRACK**

SHEET LAYOUT INDEX TYPICAL SECTIONS

103-145 PLAN AND PROFILE

OMF SITE PLAN

## 148-151

SHEET LAYOUT INDEX

ROADWAY PLAN AND PROFILE

TYPICAL CENTER PLATFORM PLAN

### SURVEY NOTES

- 1. THE HORIZONTAL DATUM OF THIS MAP IS BASED ON THE HENNEPIN COUNTY COORDINATE SYSTEM WHICH IS RELATED TO THE MINNESOTA STATE PLANE COORDINATE SYSTEM NAD83 (2007 ADJUSTMENT)
- 2. THE VERTICAL DATUM OF THIS MAP IS NAVD 88.
- 3. THE PLANIMETRIC FEATURES SHOWN ON THIS MAP ARE AS PREPARED BY AERO-METRIC, INC. FROM AERIAL DATA AN