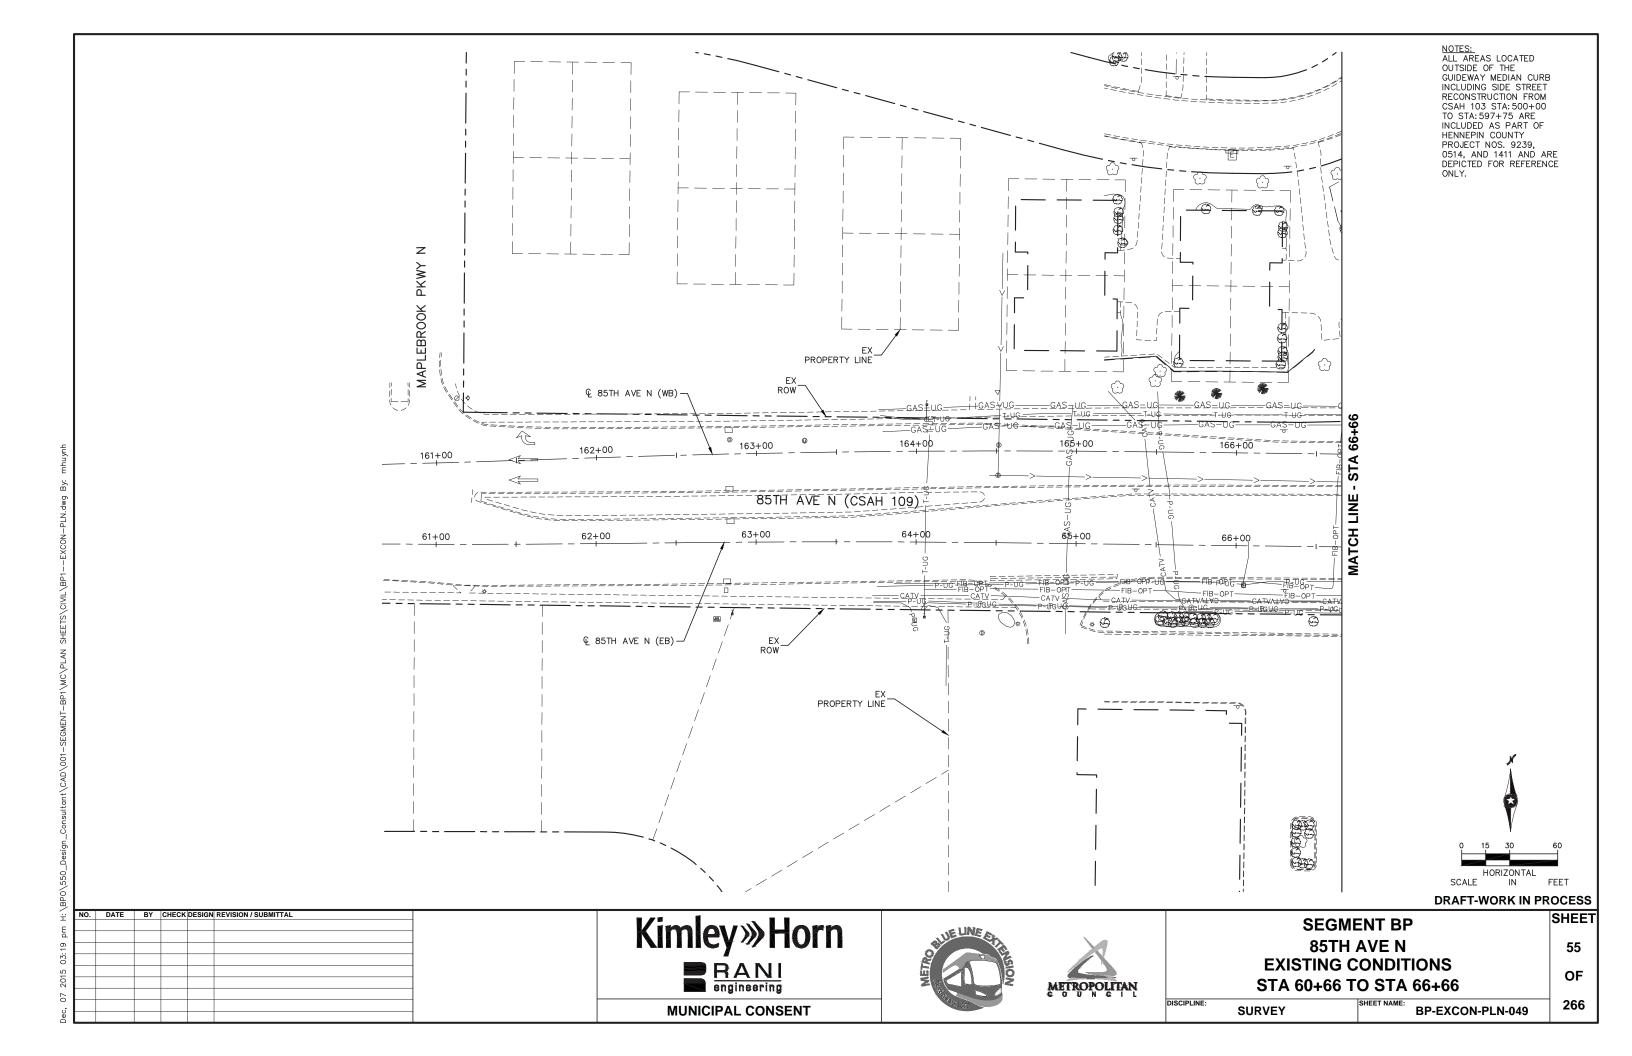

/ JOLLY LN N    |  |  |
| <b>EXISTING CONDITIONS</b> |  |  |
| STA 1+00 TO STA 3+26       |  |  |

SURVEY **BP-EXCON-PLN-046** 





SHEET

DATE BY CHECK DESIGN REVISION / SUBMITTAL **MUNICIPAL CONSENT** 







| SEGMENT BP                 |  |  |
|----------------------------|--|--|
| <b>BROOKLYN BLVD</b>       |  |  |
| <b>EXISTING CONDITIONS</b> |  |  |
| STA 10+00 TO STA 17+21     |  |  |

SURVEY

53 OF 266 **BP-EXCON-PLN-047** 





**DRAFT-WORK IN PROCESS** SHEET

54

OF

266

DATE BY CHECK DESIGN REVISION / SUBMITTAL

Kimley»Horn

RANI engineering

**MUNICIPAL CONSENT** 





DISCIPLINE:

**SEGMENT BP BROOKLYN BLVD EXISTING CONDITIONS** 

| 51A 1/+21 1 | U STA 21+89                   |
|-------------|-------------------------------|
| SURVEY      | SHEET NAME:  RP-FXCON-PI N-04 |





OUTSIDE OF THE
GUIDEWAY MEDIAN CURB
INCLUDING SIDE STREET
RECONSTRUCTION FROM
CSAH 103 STA: 500+00
TO STA: 597+75 ARE
INCLUDED AS PART OF
HENNEPIN COUNTY
PROJECT NOS. 9239,
0514, AND 1411 AND ARE
DEPICTED FOR REFERENCE
ONLY. - @ 85TH AVE N (WB) STA 85TH AVE N (CSAH 109) MATCH  $\bigcirc$  $\bigcirc$  $\bigcirc$ Ε  $\bigcirc$ HORIZONTAL SCALE IN **DRAFT-WORK IN PROCESS** SHEET **Kimley** »Horn **SEGMENT BP** 85TH AVE N 57 **EXISTING CONDITIONS PRANI** OF STA 72+66 TO STA 78+66 engineering METROPOLITAN 266 **MUNICIPAL CONSENT** SURVEY **BP-EXCON-PLN-051** 

NOTES: ALL AREAS LOCATED OUTSIDE OF THE

4: \BPO\550\_Design\_Consultant\CAD\001-SEGMENT-BP1\MC\PLAN SHEETS\CIVIL\BP1--EXCON-PLN.dwg

DATE BY CHECK DESIGN REVISION / SUBMITTAL

€ 93RD AVE N (WB)-93RD AVE N (CSAH 30) ============= HORI