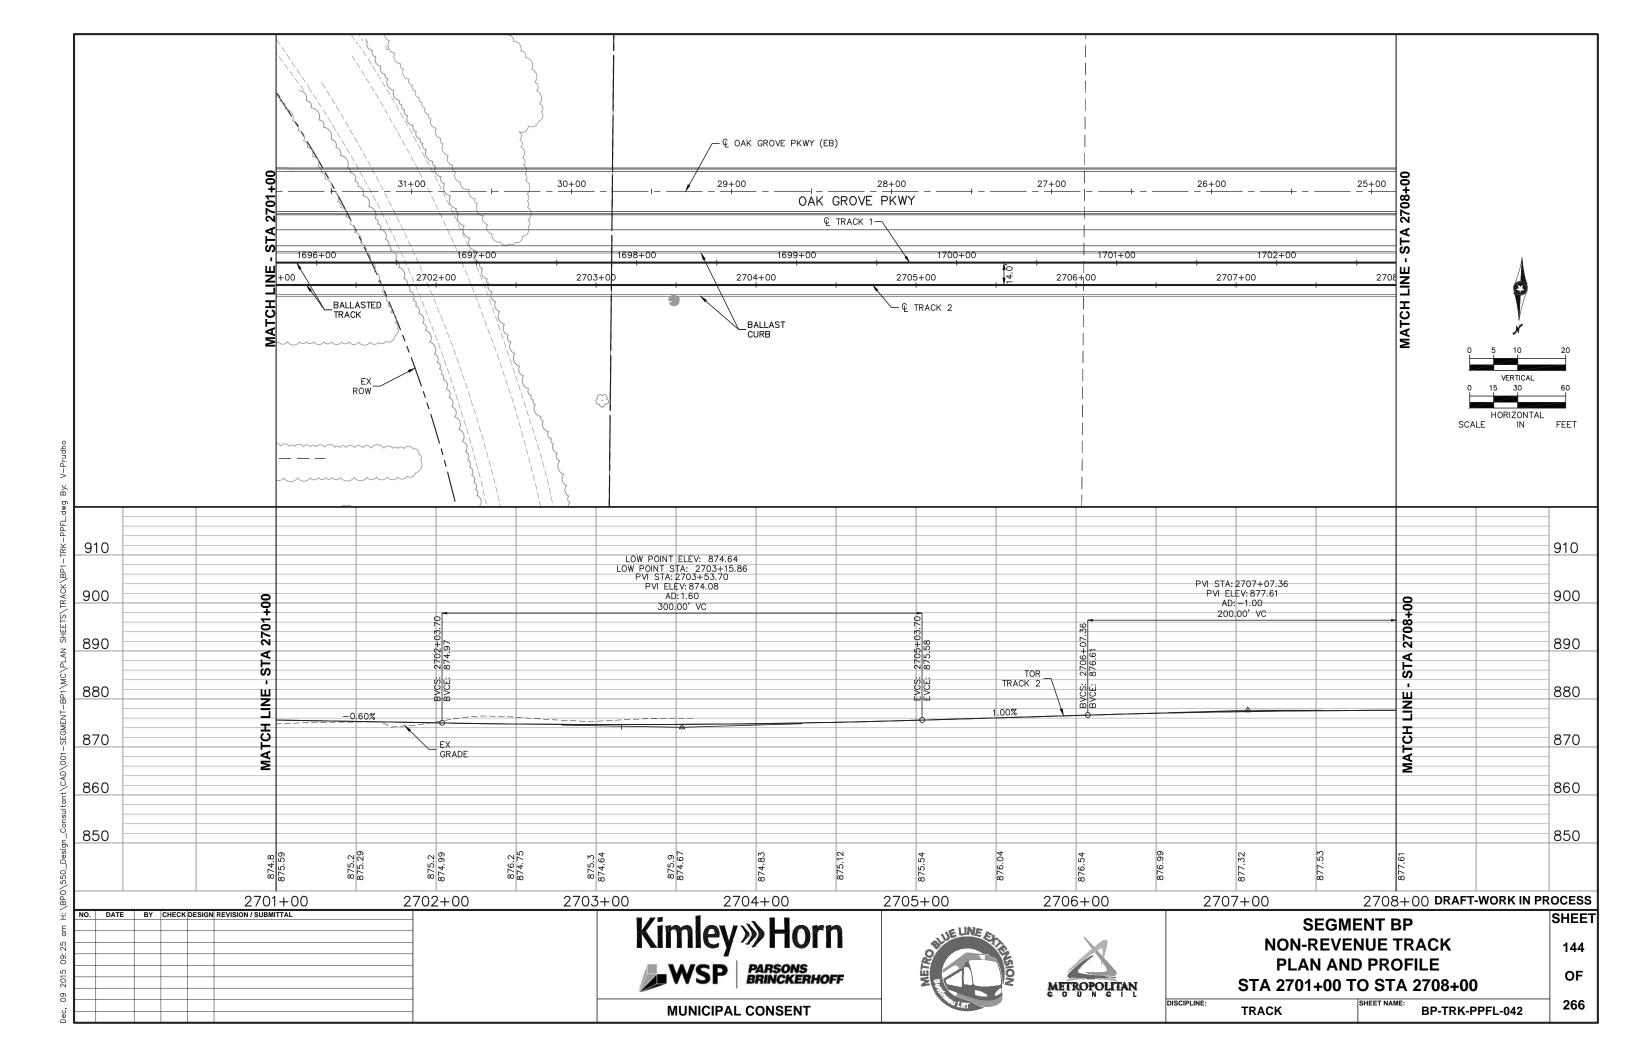

### TRACK/CIVIL LINETYPES - ROADWAY Q ─ TRACK € CONCRETE CURB AND GUTTER SIDEWALK/TRAIL - DRIVEWAY ----- SAWCUT - BALLAST CURB RETAINING WALL CROSSWALK MEDIAN NOSE

|          | <u>abbreviatio</u>                          | <u>NS</u> |                                       |
|----------|---------------------------------------------|-----------|---------------------------------------|
| AD       | ALGEBRAIC DIFFERENCE                        | ocs       | OVERHEAD CONTACT SYSTEM               |
| AVE      | AVENUE                                      | ОН        | OVERHEAD                              |
| BGN      | BEGIN                                       | OMH       | OLSON MEMORIAL HIGHWAY                |
| BIT      | BITUMINOUS                                  | PC        | POINT OF CURVE                        |
| BVCE     | BEGININNING VERTICAL CURVE ELEVATION        | PGL       | PROFILE GRADE LINE                    |
| BVCS     | BEGINNING VERTICAL CURVE STATION            | PITO      | POINT OF INTERSECTION TURNOUT         |
| BLVD     | BOULEVARD                                   | PKWY      | PARKWAY                               |
| BNSF     | BNSF RAILWAY                                | POT       | POINT ON TANGENT                      |
| BRT      | BUS RAPID TRANSIT                           | PROP      | PROPOSED                              |
| C&G      | CURB AND GUTTER                             | PS        | POINT OF SWITCH                       |
| <u> </u> | CENTERLINE                                  | PT        | POINT OF TANGENT                      |
| CONC     | CONCRETE                                    | PVI       | POINT OF VERTICAL INTERSECTION        |
| CP       | CANADIAN PACIFIC                            | R         | RADIUS (FEET)                         |
| CR       | COUNTY ROAD                                 | r         | RATE OF CHANGE VERTICAL CURVE         |
| CS       | CURVE TO SPIRAL                             | RD        | ROAD                                  |
| CSAH     | COUNTY STATE AID HIGHWAY                    | RH        | RIGHT HAND                            |
| CT       | COURT                                       | ROW       | RIGHT OF WAY                          |
| DF       | DIRECT FIXATION                             | S         | SOUTH                                 |
| DR       | DRIVE                                       | SB        | SOUTHBOUND                            |
| Ea       | ACTUAL SUPERELEVATION (INCHES)              | SC        | SPIRAL TO CURVE                       |
| EB       | EAST BOUND                                  | SIG-COMM  | SIGNAL COMMUNICATION                  |
| ELEV     | ELEVATION                                   | S/P       | STOCKPILE                             |
| Eu       | UNBALANCED SUPERELEVATION (INCHES)          | SPI       | SPIRAL POINT OF INTERSECTION          |
| EVCE     | ENDING VERTICAL CURVE ELEVATION             | ST        | STREET                                |
| EVCS     | ENDING VERTICAL CURVE STATION               | ST        | SPIRAL TO TANGENT                     |
| EX       | EXISTING                                    | STA       | STATION                               |
| HCRRA    | HENNEPIN COUNTY REGIONAL RAILROAD AUTHORITY | SWLRT     | SOUTHWEST LRT                         |
| HWL      | HIGH WATER LINE                             | TERR      | TERRACE                               |
| LH       | LEFT HAND                                   | TH        | TRUNK HIGHWAY                         |
| LN       | LANE                                        | TOR       | TOP OF RAIL                           |
| Ls       | SPIRAL LENGTH (FEET)                        | TPSS      | TRACTION POWER SUBSTATION             |
| MIN      | MINIMUM                                     | TRK       | TRACK                                 |
| MPLS     | CITY OF MINNEAPOLIS                         | TS        | TANGENT TO SPIRAL                     |
| MPRB     | MINNEAPOLIS PARK AND RECREATION BOARD       | TWRP      | THEODORE WIRTH REGIONAL PARK          |
| N        | NORTH                                       | TYP       | TYPICAL                               |
| NB       | NORTHBOUND                                  | UG        | UNDERGROUND                           |
| NHCC     | NORTH HENNEPIN COMMUNITY COLLEGE            | Vd        | DESIGN VELOCITY (MPH)                 |
| NO       | NUMBER                                      | WB        | WEST BOUND                            |
| NWL      | NORMAL WATER LINE                           | 100-YR    | WATER ELEVATION DURING 100-YEAR EVENT |