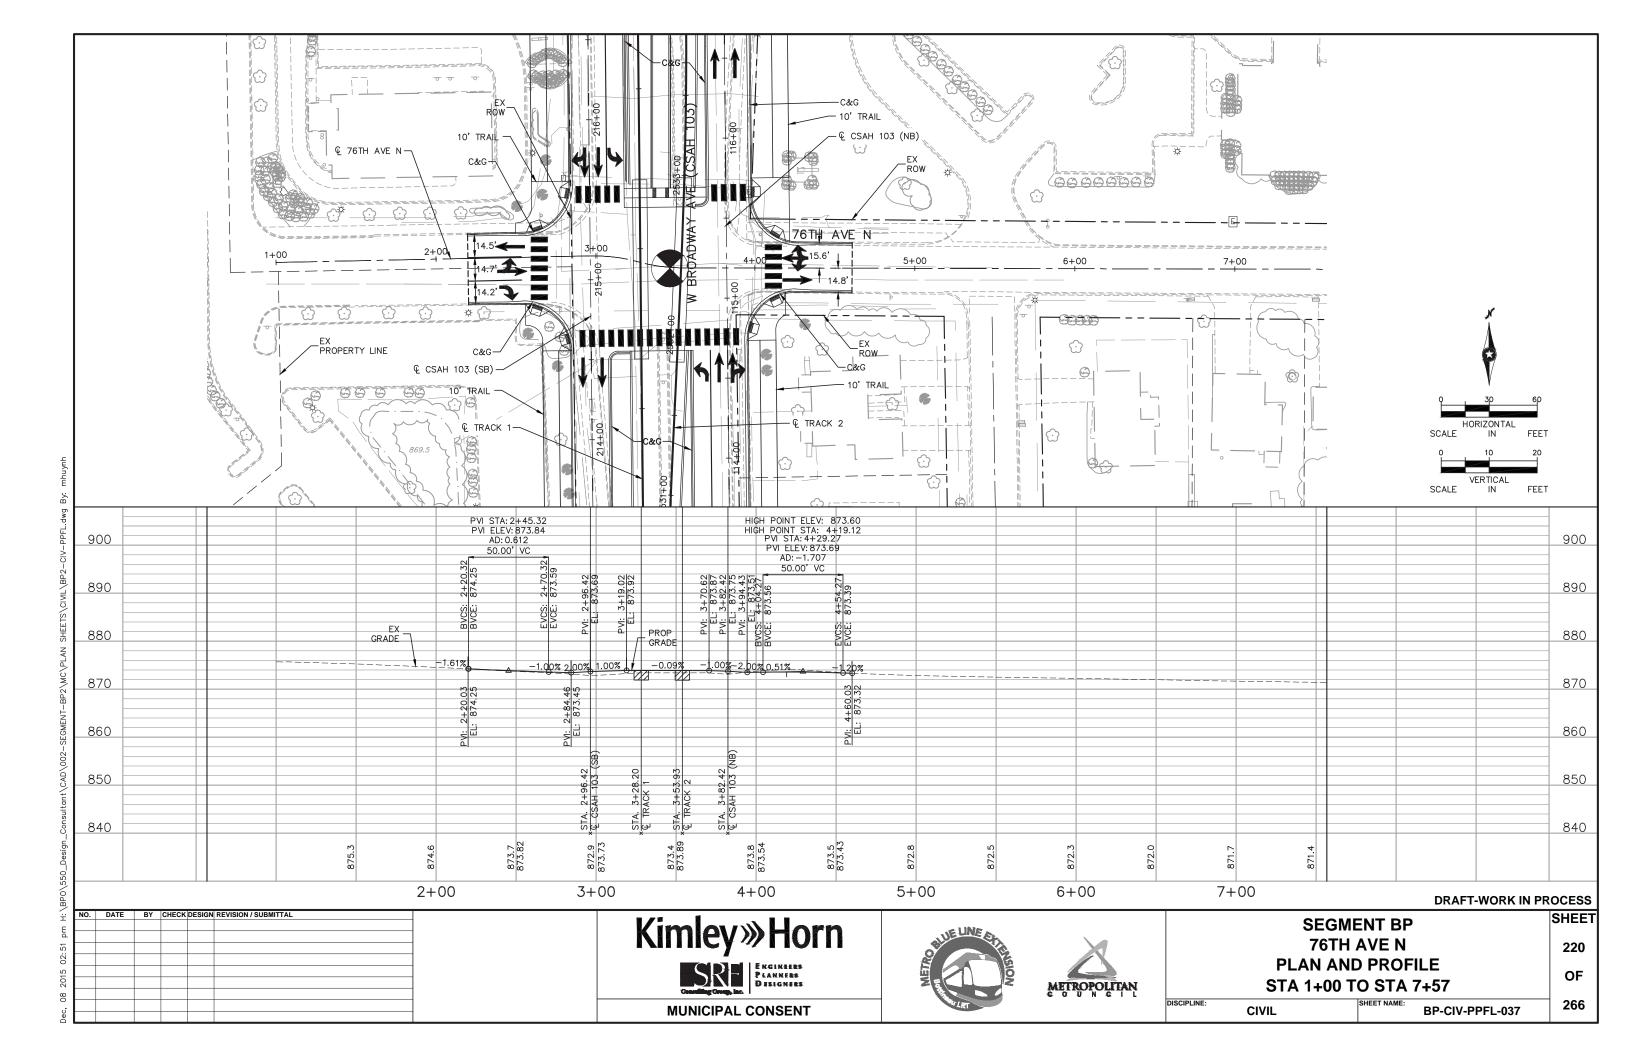

Kimley >> Horn

SRE
PLANNERS
DISIGNIES

MUNICIPAL CONSENT





DISCIPLINE:

| SEGMENT BP                |  |
|---------------------------|--|
| W BROADWAY AVE (CSAH 103) |  |
| PLAN AND PROFILE          |  |
| STA 916+94 TO STA 923+54  |  |

| , ,                      |                 |  |
|--------------------------|-----------------|--|
| STA 916+94 TO STA 923+54 |                 |  |
|                          | SHEET NAME:     |  |
| CIVIL                    | BP-CIV-PPFL-29A |  |







## **DRAFT-WORK IN PROCESS**

NO. DATE BY CHECK DESIGN REVISION / SUBMITTAL

Kimley >> Horn

Kinley >> Horn

Kinney >> Horn

MUNICIPAL CONSENT





SEGMENT BP
W BROADWAY AVE (CSAH 103)
PLAN AND PROFILE
STA 923+54 TO STA 929+73

213 OF 266

SHEET

DISCIPLINE: SHEET NAME: BP-CIV-PPFL-30A











































































































**DRAFT-WORK IN PROCESS** 

SHEET

266

OF

NO. DATE BY CHECK DESIGN REVISION / SUBMITTAL **Kimley** »Horn miller dunwiddie **ARCHITECTURE MUNICIPAL CONSENT** 





TYPICAL CENTER PLATFORM PLAN

**SEGMENT BP** 

DISCIPLINE: ARCHITECTURE

266 BP-ARC-STA-PLN-001