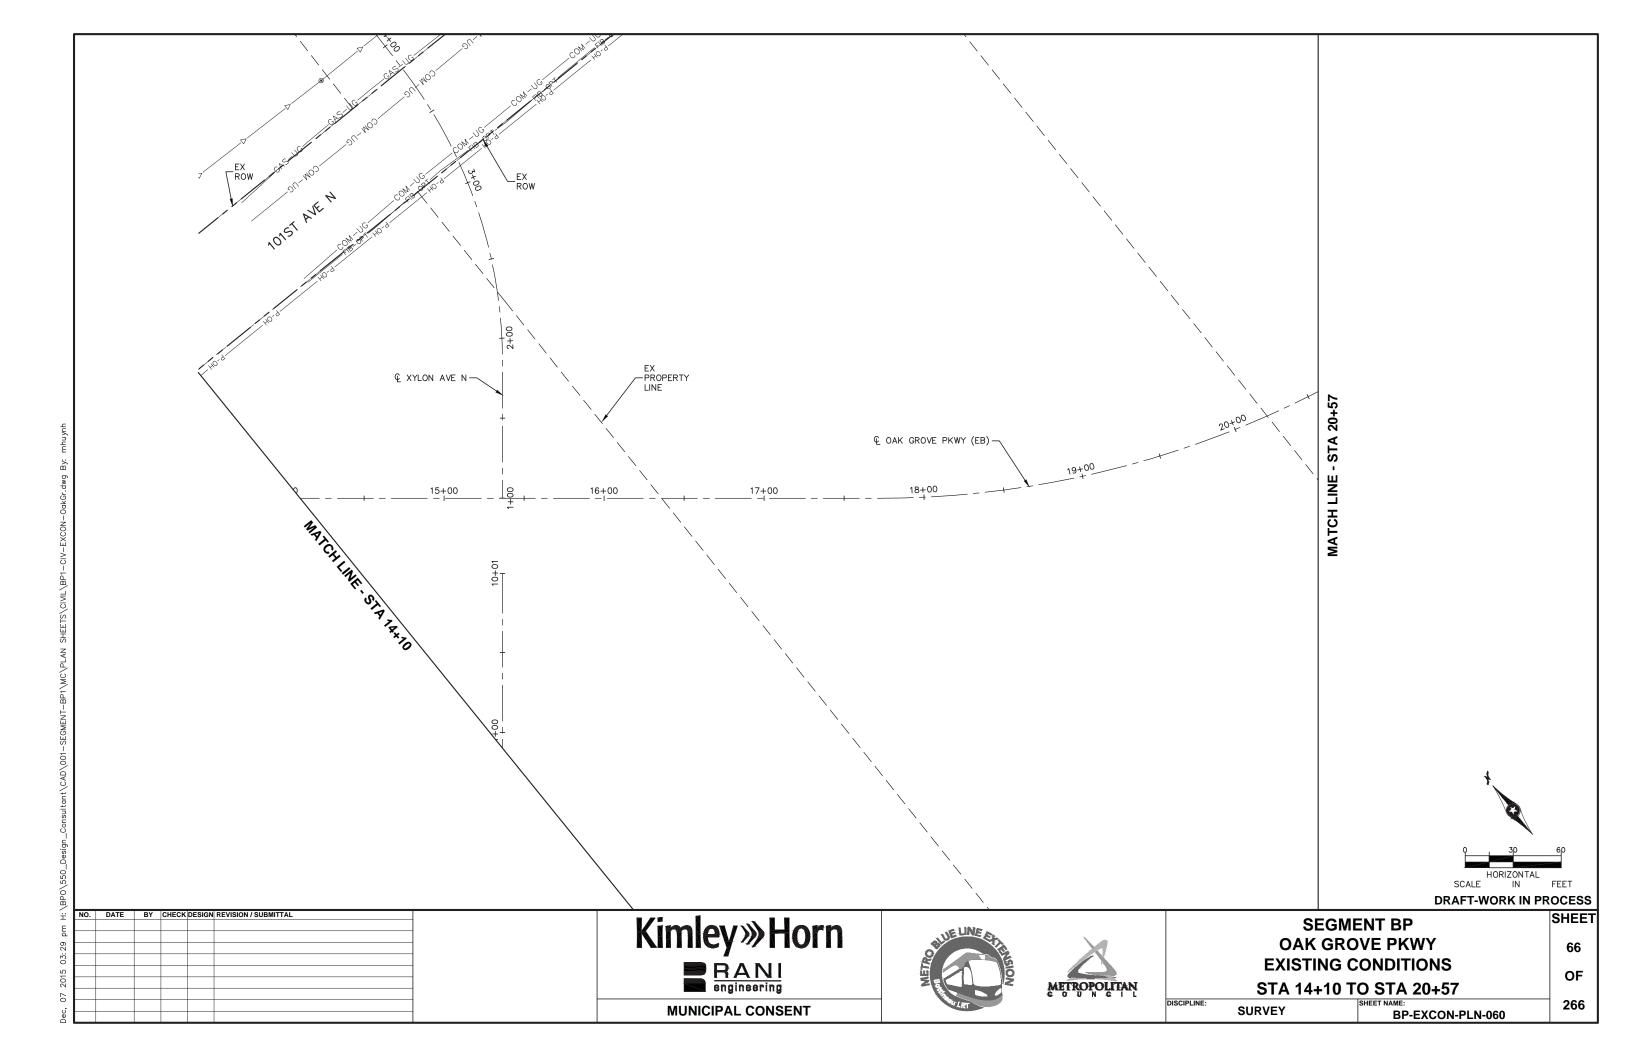

ineer under the laws of the State of Minnesota. DATE BY CHECK DESIGN REVISION / SUBMITTAL SHEET **Kimley** »Horn **SEGMENT BP** 93RD AVE N 58 **EXISTING CONDITIONS RANI** OF STA 250+00 TO STA 256+32 engineering METROPOLITAN DATE: XX/XX/XX LIC. NO.: XXXXX 266 **MUNICIPAL CONSENT** SURVEY **BP-EXCON-PLN-052** 

NOTE:
ALL AREAS LOCATED OUTSIDE
OF THE GUIDEWAY MEDIAN
CURB INCLUDING SIDE
STREET RECONSTRUCTION
FROM CSAH 103 STA:5500+00
TO STA:597+75 ARE
INCLUDED AS PART OF
HENNEPIN COUNTY PROJECT
NOS. 9239/0514/1411 AND
ARE DEPICTED FOR
REFERENCE ONLY.

**DRAFT-WORK IN PROCESS** 















HORIZONTAL SCALE IN

**DRAFT-WORK IN PROCESS** 

Kimley»Horn



**MUNICIPAL CONSENT** 





**SEGMENT BP OAK GROVE PKWY EXISTING CONDITIONS** 

STA 9+03 TO STA 14+10

BP-EXCON-PLN-059

OF 266

SHEET

65

































MUNICIPAL CONSENT



**DRAFT-WORK IN PROCESS** 

SHEET

80

OF

266

Kimley»Horn

NOTE OF THE PARTY OF THE PARTY



| SEGMENT BP         |
|--------------------|
| TRACK              |
| SHEET LAYOUT INDEX |

TRACK SHEET NAME: BP-TRK-IDX-003

Dec 07 2015 01:45 pm H:\BPC

2015 01:45 pm H:\BP0\550\_Design\_Consul

NO. DATE BY CHECK DESIGN REVISION / SUBMITTAL



TYPICAL SECTION STA. 2424+40 (BEGINNING OF SEGMENT BP) TO 2436+60 STA. 2449+27 TO 2473+78 STA. 2475+49 TO 2491+51

NOTE:
1. FOR INSETS, SEE SHEET 102
2. PROPOSED RIGHT-OF-WAY NOT DETERMINED



### **DRAFT-WORK IN PROCESS** SHEET

81

OF

266

| Ï      | NO. DATE | BY | CHECK DESIGN REVISION / SUBMITTAL |                                          |              |                                  | S |
|-