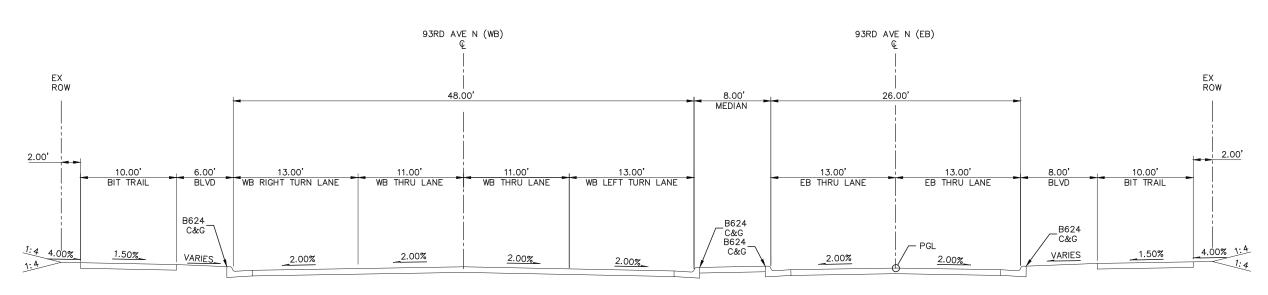

IN PROCESS









| SEGMENT BP       |  |
|------------------|--|
| CIVIL            |  |
| TYPICAL SECTIONS |  |

| SHEET |
|-------|
| 173   |
| OF    |

266

DISCIPLINE: SHEET NAME: BP-CIV-TYP-23



#### TYPICAL SECTION 93RD AVE N (CSAH30) (WEST)

STA. 251+73 - STA. 252+60 STA. 261+78 - STA. 263+87



#### TYPICAL SECTION - 93RD AVE N (CSAH 30) (WEST)

STA. 253+70 - STA. 256+70 STA. 266+45 - STA. 269+36



#### **DRAFT-WORK IN PROCESS**



| SHEET |
|-------|
| 174   |
| OF    |

NOTES:
ALL AREAS LOCATED
OUTSIDE OF THE
GUIDEWAY MEDIAN CURB
INCLUDING SIDE STREET
RECONSTRUCTION FROM
CSAH 103 STA:500+00 TO
STA:597+75 ARE
INCLUDED AS PART OF
HENNEPIN COUNTY
PROJECT NOS. 9239,
0514, AND 1411 AND ARE
DEPICTED FOR REFERENCE
ONLY

PROPOSED RIGHT-OF-WAY NOT DETERMINED

SLOPES LISTED ARE V:H.



## <u>TYPICAL SECTION - 93RD AVE N (CSAH 30) (WEST)</u> STA. 257+68 - STA. 260+69



## <u>TYPICAL SECTION - 93RD AVE N (CSAH 30) (EAST)</u> STA. 278+78 - STA. 282+86



### DRAFT-WORK IN PROCESS

266

| NO. | DATE | BY | CHECK DESIGN | REVISION / SUBMITTAL |                     |
|-----|------|----|--------------|----------------------|---------------------|
|     |      |    |              |                      | Kimley»Horn         |
|     |      |    |              |                      |                     |
|     |      |    |              |                      |                     |
|     |      |    |              |                      | - Engineers         |
| :   |      |    |              |                      | PIANNERS            |
| i   |      |    |              |