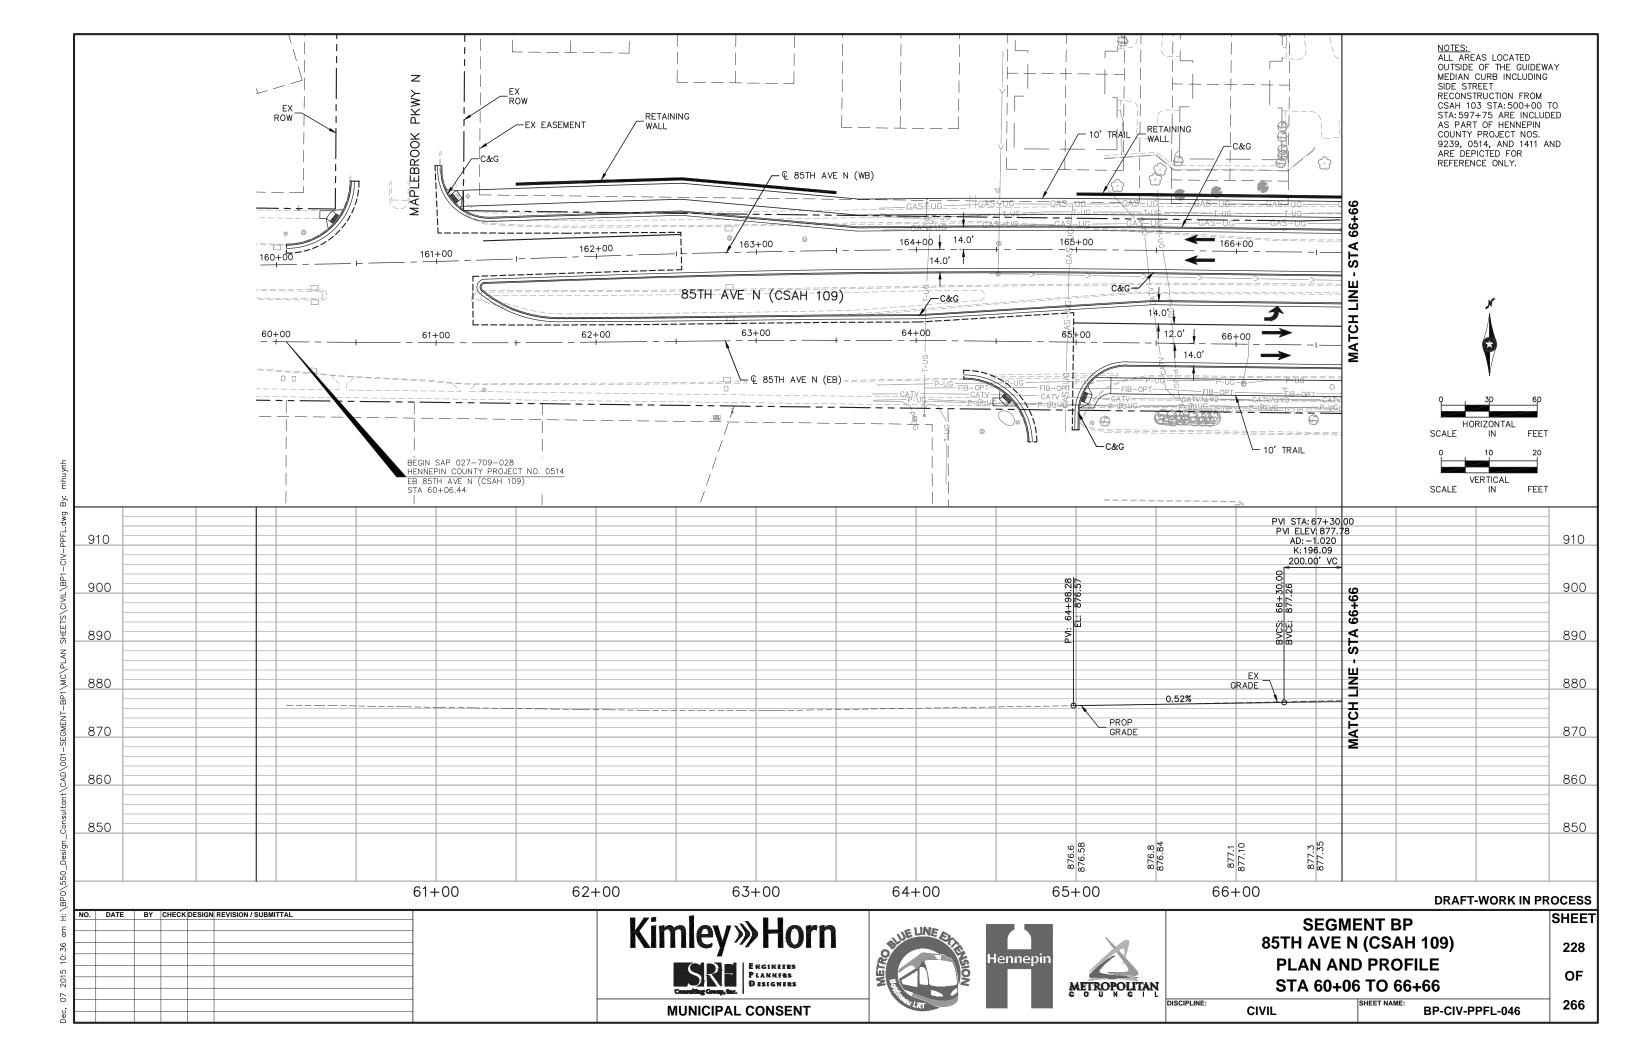

### TRACK/CIVIL LINETYPES - ROADWAY Q ─ TRACK € CONCRETE CURB AND GUTTER SIDEWALK/TRAIL - DRIVEWAY ----- SAWCUT - BALLAST CURB RETAINING WALL CROSSWALK MEDIAN NOSE

|          | <u>abbreviatio</u>                          | <u>NS</u> |                                       |
|----------|---------------------------------------------|-----------|---------------------------------------|
| AD       | ALGEBRAIC DIFFERENCE                        | ocs       | OVERHEAD CONTACT SYSTEM               |
| AVE      | AVENUE                                      | ОН        | OVERHEAD                              |
| BGN      | BEGIN                                       | OMH       | OLSON MEMORIAL HIGHWAY                |
| BIT      | BITUMINOUS                                  | PC        | POINT OF CURVE                        |
| BVCE     | BEGININNING VERTICAL CURVE ELEVATION        | PGL       | PROFILE GRADE LINE                    |
| BVCS     | BEGINNING VERTICAL CURVE STATION            | PITO      | POINT OF INTERSECTION TURNOUT         |
| BLVD     | BOULEVARD                                   | PKWY      | PARKWAY                               |
| BNSF     | BNSF RAILWAY                                | POT       | POINT ON TANGENT                      |
| BRT      | BUS RAPID TRANSIT                           | PROP      | PROPOSED                              |
| C&G      | CURB AND GUTTER                             | PS        | POINT OF SWITCH                       |
| <u> </u> | CENTERLINE                                  | PT        | POINT OF TANGENT                      |
| CONC     | CONCRETE                                    | PVI       | POINT OF VERTICAL INTERSECTION        |
| CP       | CANADIAN PACIFIC                            | R         | RADIUS (FEET)                         |
| CR       | COUNTY ROAD                                 | r         | RATE OF CHANGE VERTICAL CURVE         |
| CS       | CURVE TO SPIRAL                             | RD        | ROAD                                  |
| CSAH     | COUNTY STATE AID HIGHWAY                    | RH        | RIGHT HAND                            |
| CT       | COURT                                       | ROW       | RIGHT OF WAY                          |
| DF       | DIRECT FIXATION                             | S         | SOUTH                                 |
| DR       | DRIVE                                       | SB        | SOUTHBOUND                            |
| Ea       | ACTUAL SUPERELEVATION (INCHES)              | SC        | SPIRAL TO CURVE                       |
| EB       | EAST BOUND                                  | SIG-COMM  | SIGNAL COMMUNICATION                  |
| ELEV     | ELEVATION                                   | S/P       | STOCKPILE                             |
| Eu       | UNBALANCED SUPERELEVATION (INCHES)          | SPI       | SPIRAL POINT OF INTERSECTION          |
| EVCE     | ENDING VERTICAL CURVE ELEVATION             | ST        | STREET                                |
| EVCS     | ENDING VERTICAL CURVE STATION               | ST        | SPIRAL TO TANGENT                     |
| EX       | EXISTING                                    | STA       | STATION                               |
| HCRRA    | HENNEPIN COUNTY REGIONAL RAILROAD AUTHORITY | SWLRT     | SOUTHWEST LRT                         |
| HWL      | HIGH WATER LINE                             | TERR      | TERRACE                               |
| LH       | LEFT HAND                                   | TH        | TRUNK HIGHWAY                         |
| LN       | LANE                                        | TOR       | TOP OF RAIL                           |
| Ls       | SPIRAL LENGTH (FEET)                        | TPSS      | TRACTION POWER SUBSTATION             |
| MIN      | MINIMUM                                     | TRK       | TRACK                                 |
| MPLS     | CITY OF MINNEAPOLIS                         | TS        | TANGENT TO SPIRAL                     |
| MPRB     | MINNEAPOLIS PARK AND RECREATION BOARD       | TWRP      | THEODORE WIRTH REGIONAL PARK          |
| N        | NORTH                                       | TYP       | TYPICAL                               |
| NB       | NORTHBOUND                                  | UG        | UNDERGROUND                           |
| NHCC     | NORTH HENNEPIN COMMUNITY COLLEGE            | Vd        | DESIGN VELOCITY (MPH)                 |
| NO       | NUMBER                                      | WB        | WEST BOUND                            |
| NWL      | NORMAL WATER LINE                           | 100-YR    | WATER ELEVATION DURING 100-YEAR EVENT |