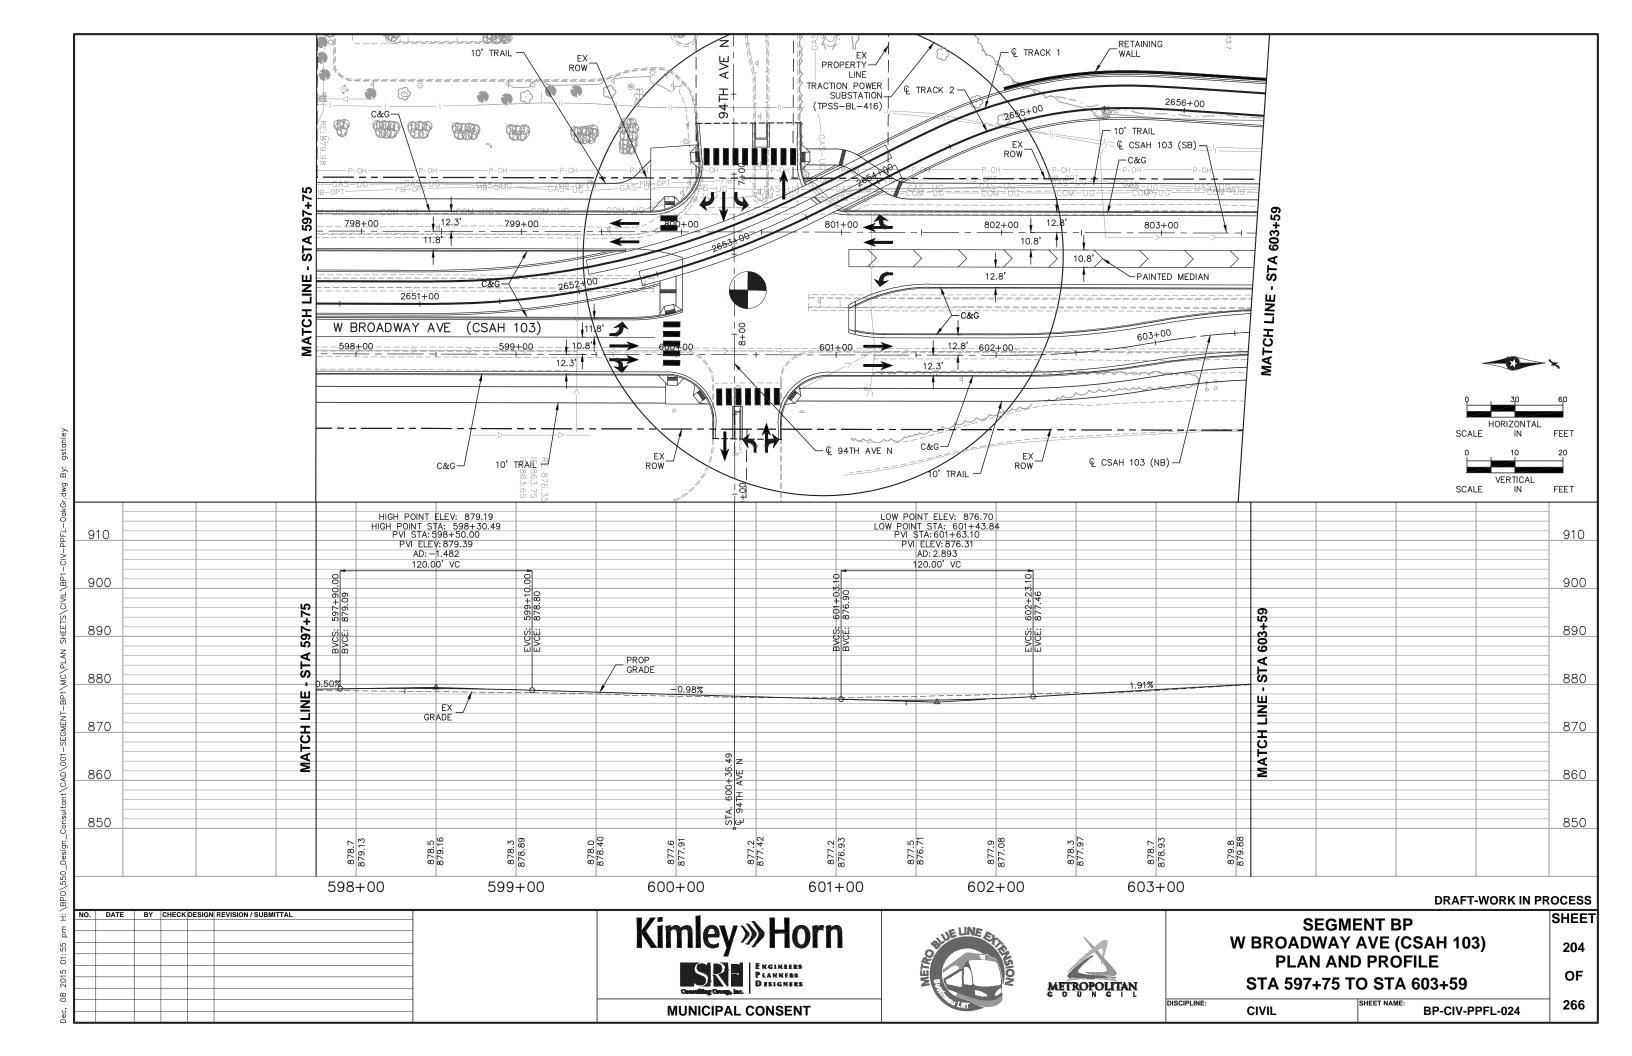

-----|--------------|------------------|-------------------------------|-------|
| 2: 20 p |         |    |                                   | Kımley»Horn                  | ORIUS        |                  | 180                           |       |
| 015 02  |         |    |                                   | Enginepes Planners Designers |              | TYPICAL SECTIONS |                               | OF    |
| 08 20   |         |    |                                   | Counting Group, fac.         | METROPOLITAN |                  | 10                            |       |
| ec,     |         |    |                                   | MUNICIPAL CONSENT            | LRT .        | DISCIPLINE:      | VIL SHEET NAME: BP-CIV-TYP-30 | 266   |





























































## DRAFT-WORK IN PROCESS

SHEET

209

OF

266

NO. DATE BY CHECK DESIGN REVISION/SUBMITTAL

Kimley >> Horn

FIGURERS
PLANNERS
DESIGNERS

MUNICIPAL CONSENT





| SEGMENT BP                |  |  |
|---------------------------|--|--|
| W BROADWAY AVE (CSAH 103) |  |  |
| PLAN AND PROFILE          |  |  |
| STA 909+54 TO STA 916+94  |  |  |

| DISCIPLINE: CIVIL | SHEET NAME:     |
|-------------------|-----------------|
|                   | BP-CIV-PPFL-28A |







## **DRAFT-WORK IN PROCESS**

SHEET

211

OF

266

NO. DATE BY CHECK DESIGN REVISION / SUBMITTAL

Kimley >> Horn

SRE
PLANNERS
DISIGNIES

MUNICIPAL CONSENT





DISCIPLINE:

| SEGMENT BP                |  |
|---------------------------|--|
| W BROADWAY AVE (CSAH 103) |  |
| PLAN AND PROFILE          |  |
| STA 916+94