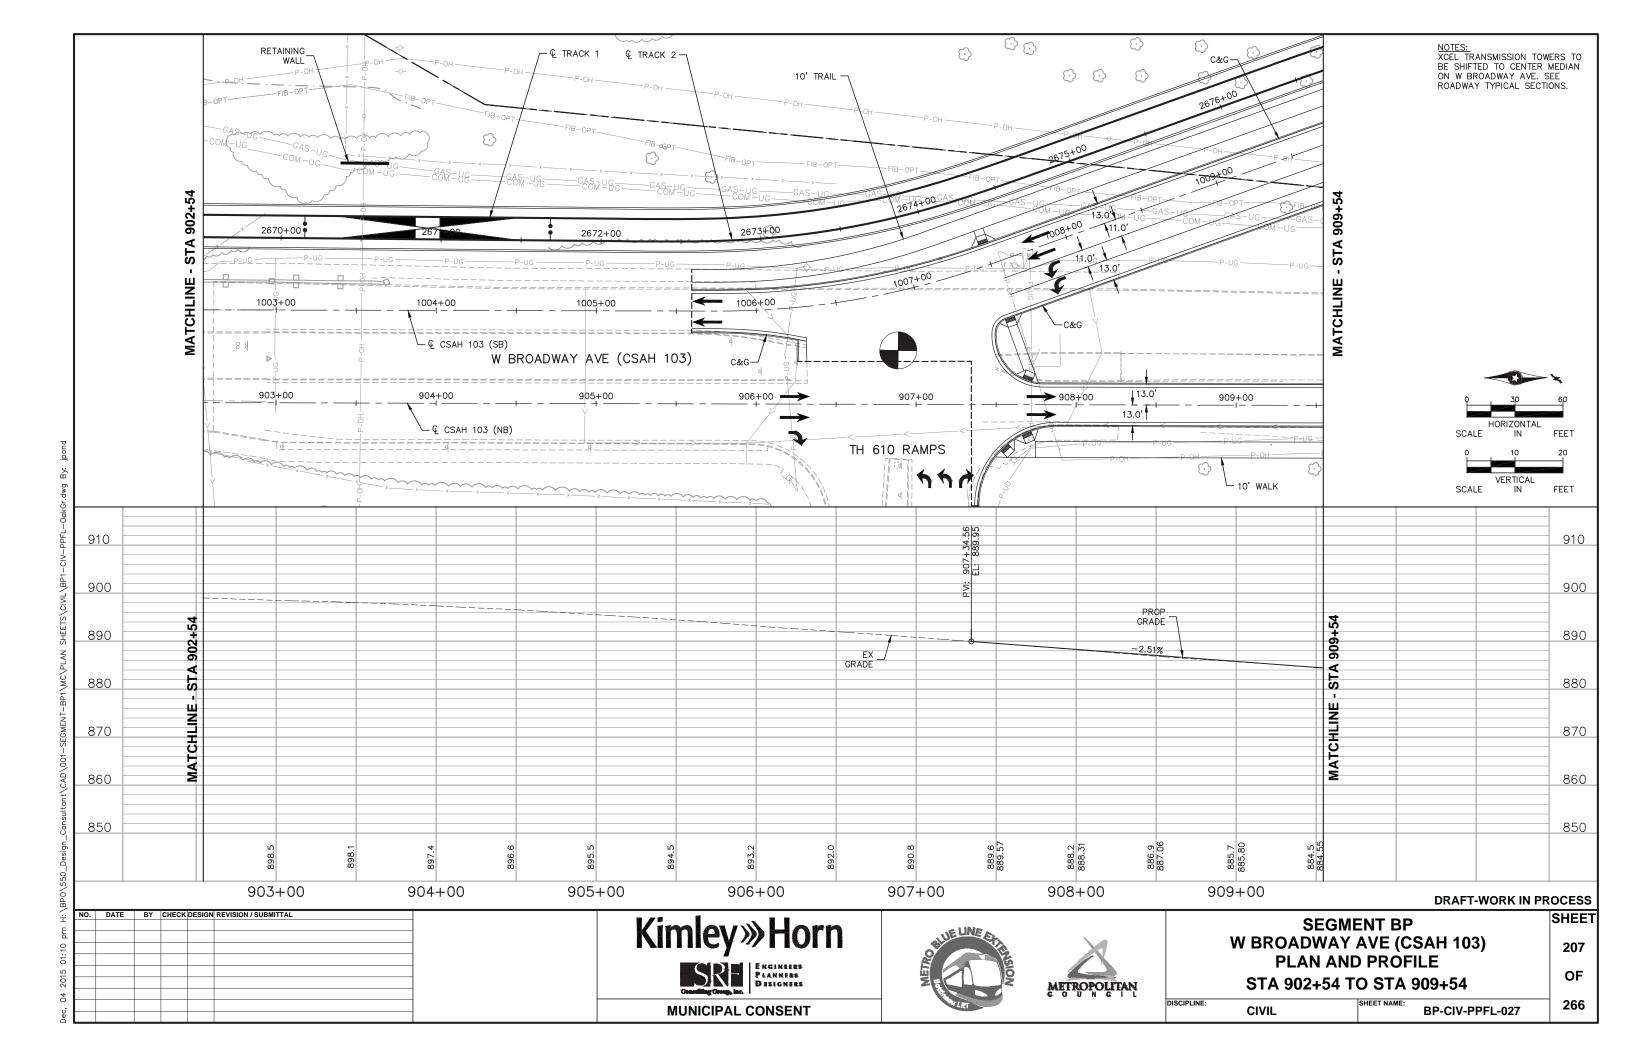

--------------|------------------|-------------------------------|-------|
| 2: 20 p |         |    |                                   | Kımley»Horn                  | ORIUS        |                  | 180                           |       |
| 015 02  |         |    |                                   | Enginepes Planners Designers |              | TYPICAL SECTIONS |                               | OF    |
| 08 20   |         |    |                                   | Counting Group, fac.         | METROPOLITAN |                  | 10                            |       |
| ec,     |         |    |                                   | MUNICIPAL CONSENT            | LRT .        | DISCIPLINE:      | VIL SHEET NAME: BP-CIV-TYP-30 | 266   |





























































## DRAFT-WORK IN PROCESS

SHEET

209

OF

266

NO. DATE BY CHECK DESIGN REVISION/SUBMITTAL

Kimley >> Horn

FIGURERS
PLANNERS
DESIGNERS

MUNICIPAL CONSENT





| SEGMENT BP                |  |  |
|---------------------------|--|--|
| W BROADWAY AVE (CSAH 103) |  |  |
| PLAN AND PROFILE          |  |  |
| STA 909+54 TO STA 916+94  |  |  |

| DISCIPLINE: CIVIL | SHEET NAME:     |
|-------------------|-----------------|
|                   | BP-CIV-PPFL-28A |







## **DRAFT-WORK IN PROCESS**

SHEET

211

OF

266

NO. DATE BY CHECK DESIGN REVISION / SUBMITTAL

Kimley >> Horn

SRE
PLANNERS
DISIGNIES

MUNICIPAL CONSENT





DISCIPLINE:

| SEGMENT BP                |  |
|---------------------------|--|
| W BROADWAY AVE (CSAH 103) |  |
| PLAN AND PROFILE          |  |
| STA 916+94 TO ST