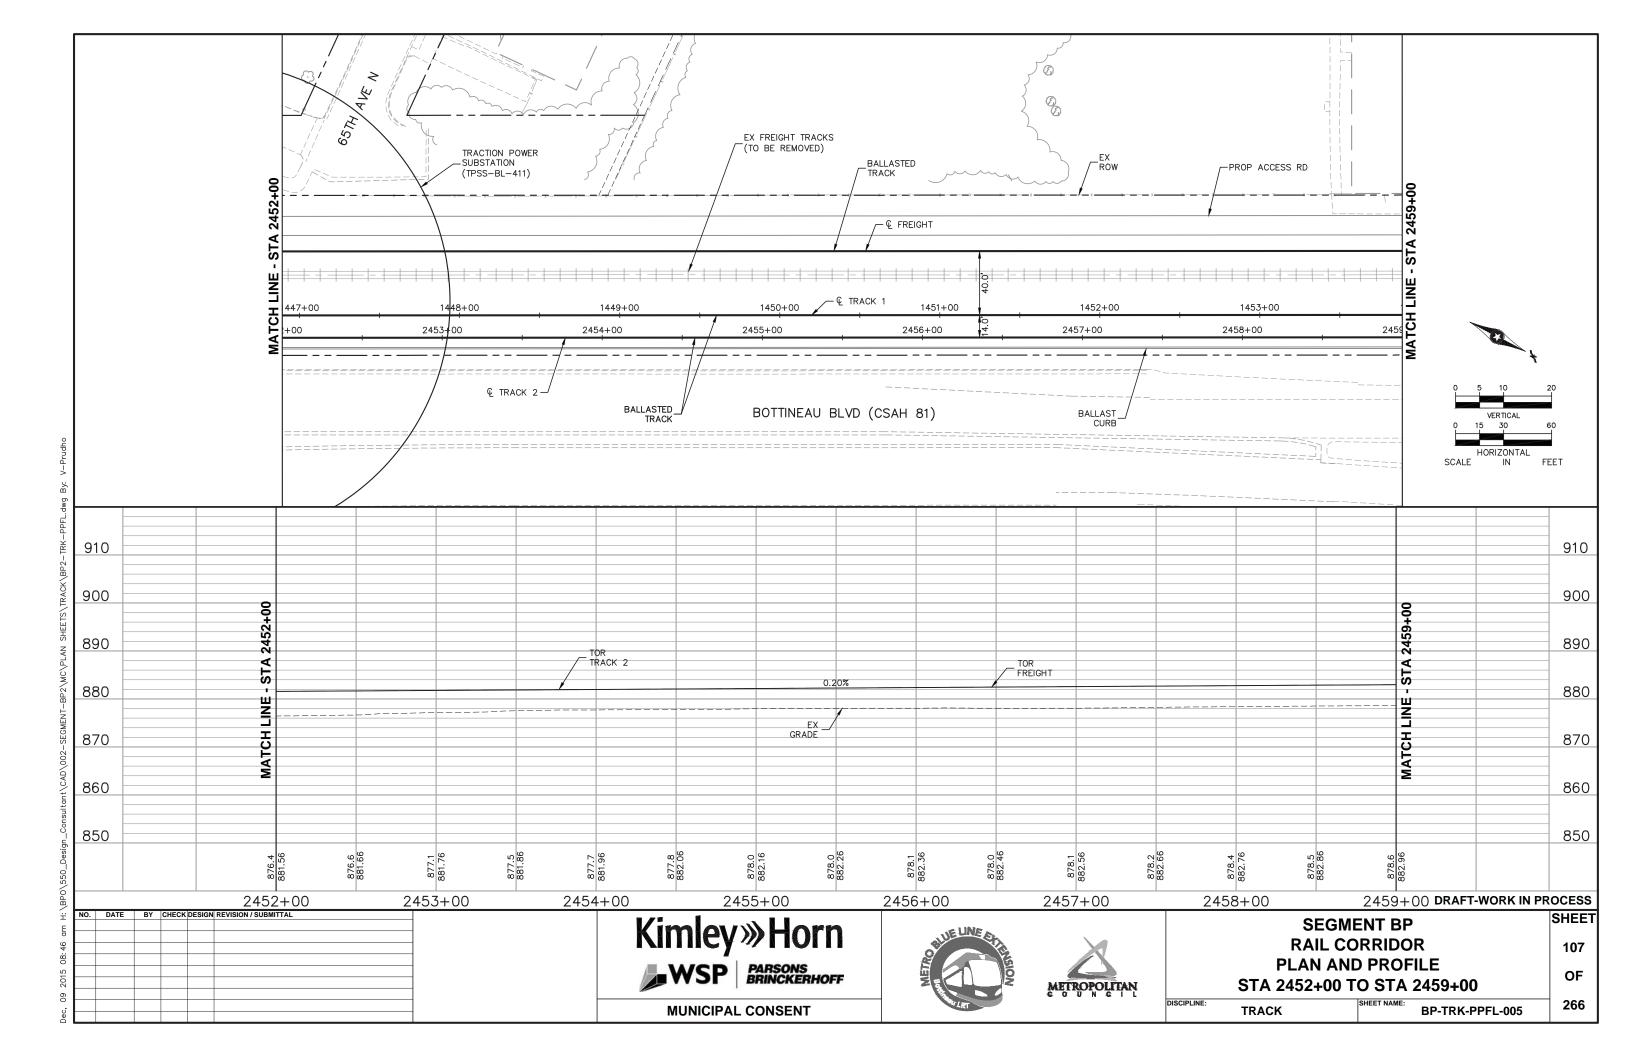

RANI
engineering

**MUNICIPAL CONSENT** 

SEGMENT BP
RAIL CORRIDOR
EXISTING CONDITIONS
STA 2452+00 TO STA 2459+00

SURVEY SHEET NAME: BP-EXCON-PLN-005 266

DRAFT-WORK IN PROCESS
SHEET

12

OF

266