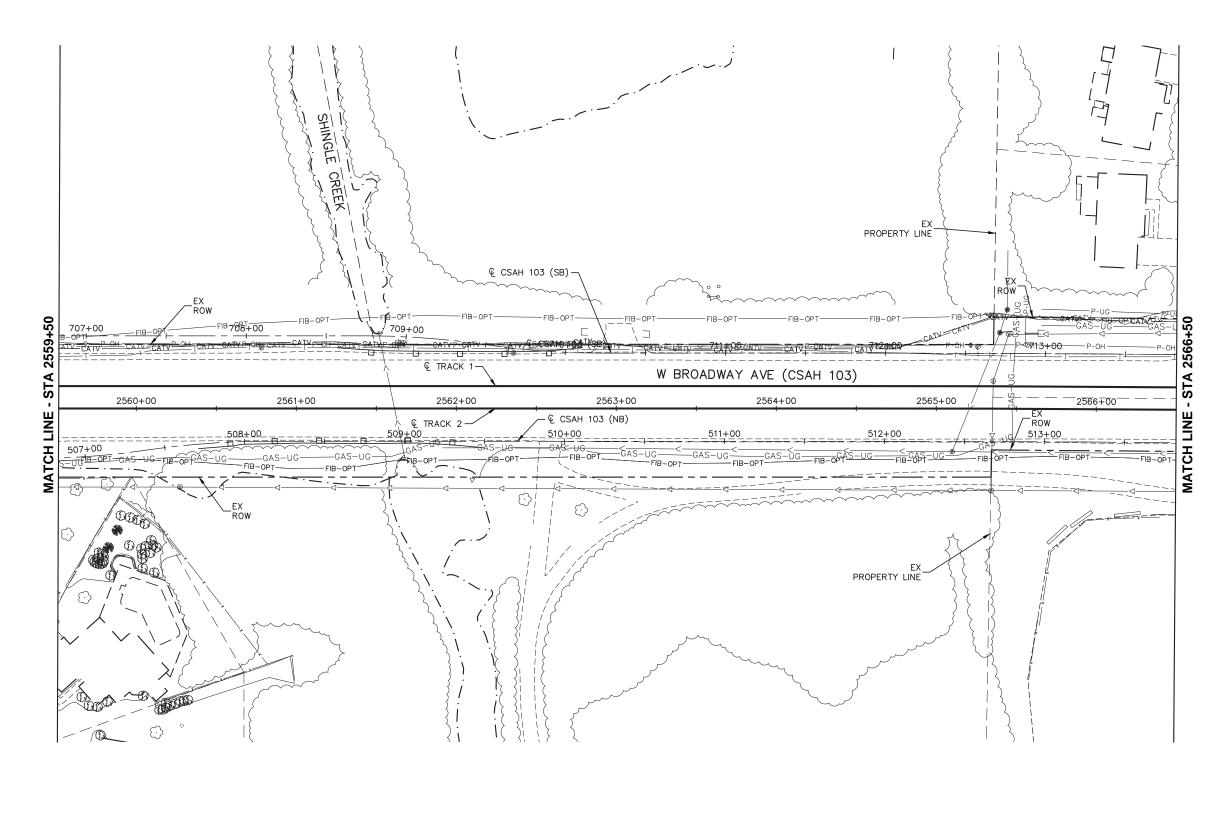

**SEGMENT BP** W BROADWAY AVE (CSAH 103) **EXISTING CONDITIONS** STA 2559+50 TO STA 2566+50

SURVEY

**BP-EXCON-PLN-021** 

0 15 30 60

HORIZONTAL
SCALE IN FEET

DRAFT-WORK IN PROCESS
SHEET

28

OF

266

Kimley»Horn

**MUNICIPAL CONSENT** 

SEGMENT BP
W BROADWAY AVE (CSAH 103)
EXISTING CONDITIONS
STA 2566+50 TO STA 2573+50

SURVEY SHEET NAME: BP-I

BP-EXCON-PLN-022

Dec, 08 2015 09:01 am H:\B

**DRAFT-WORK IN PROCESS** SHEET