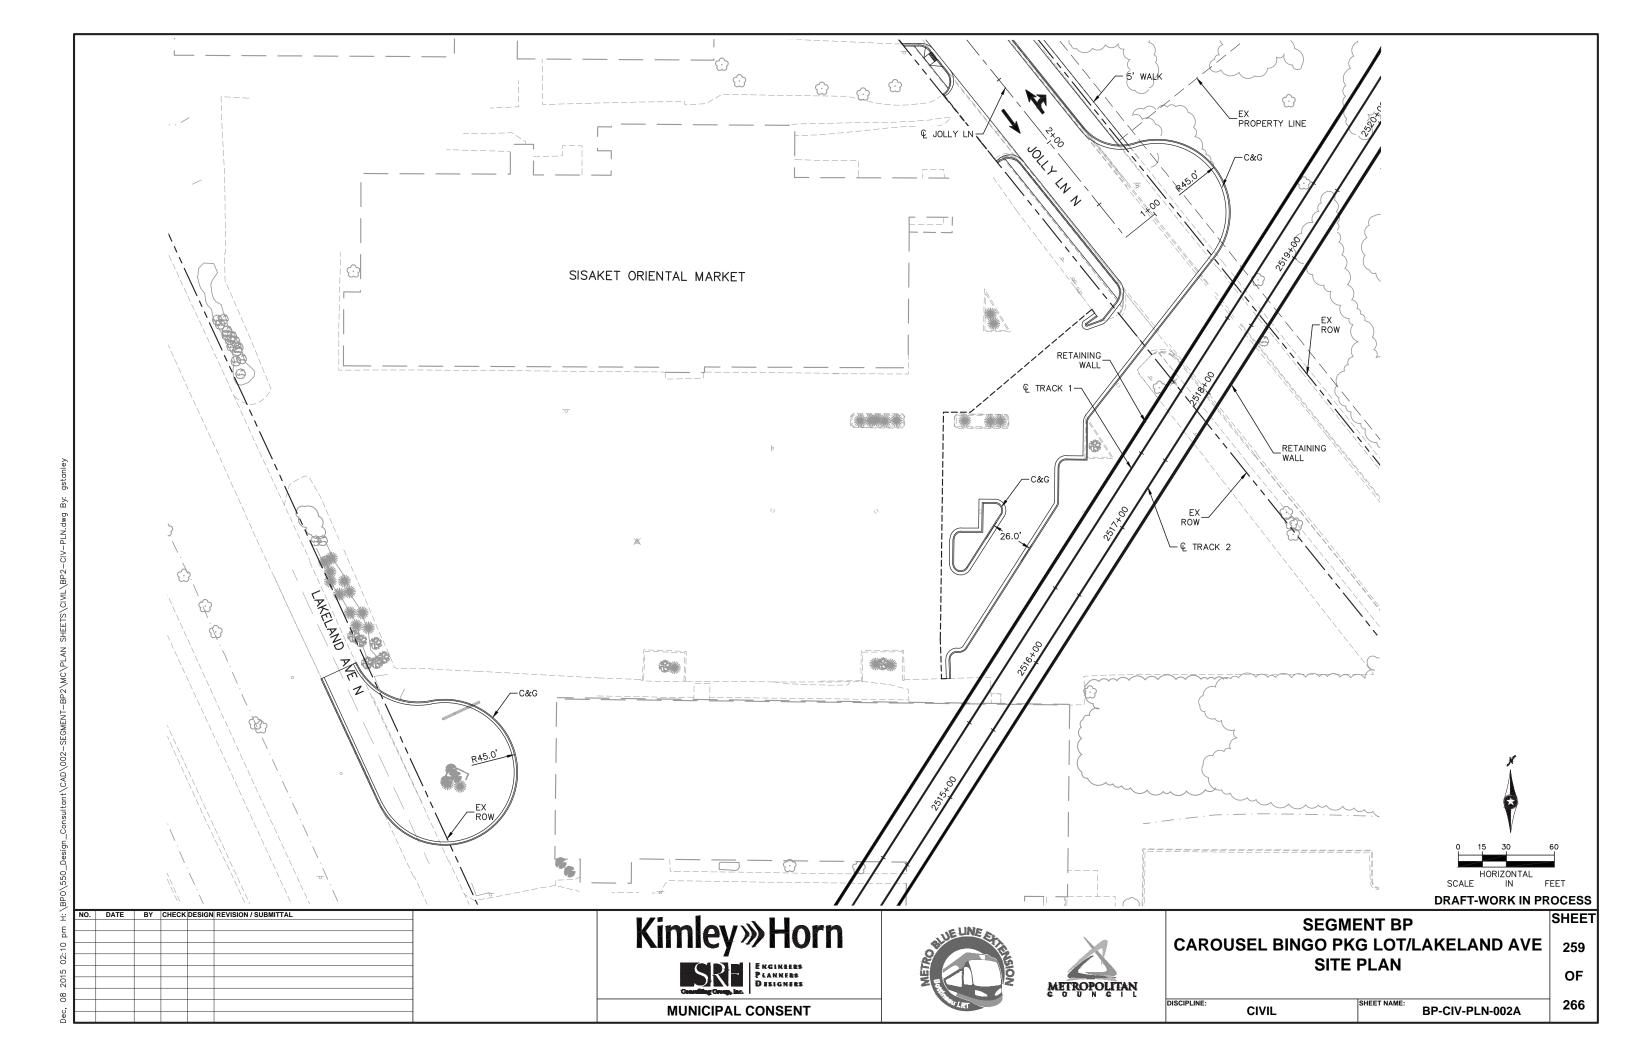

## **EXISTING LINEWORK REPRESENTS PROPOSED HENNEPIN COUNTY PROJECT #0203**

**DRAFT-WORK IN PROCESS** 

SHEET

OF

266

**Kimley** Whorn

**MUNICIPAL CONSENT** 

**SEGMENT BP RAIL CORRIDOR EXISTING CONDITIONS** STA 2424+40 TO STA 2431+00

**BP-EXCON-PLN-001** SURVEY