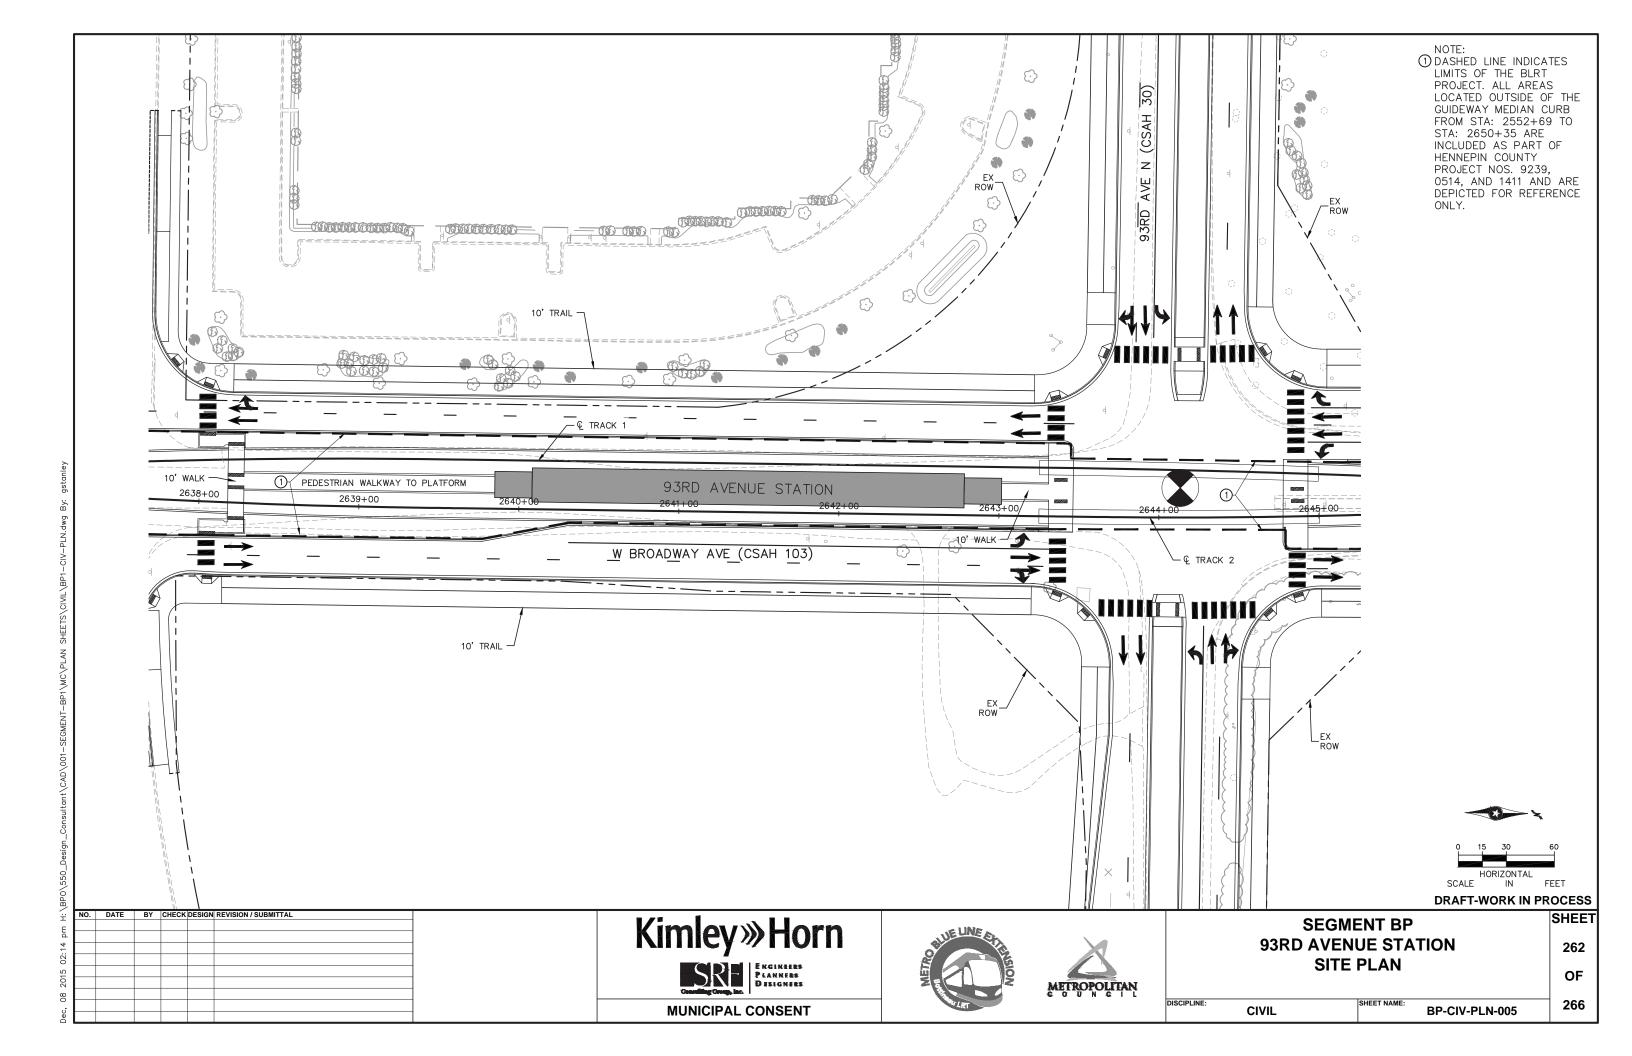

## **EXISTING LINEWORK REPRESENTS PROPOSED HENNEPIN COUNTY PROJECT #0203**

**DRAFT-WORK IN PROCESS** 

SHEET

OF

266

**Kimley** Whorn

**MUNICIPAL CONSENT** 

**SEGMENT BP RAIL CORRIDOR EXISTING CONDITIONS** STA 2424+40 TO STA 2431+00

**BP-EXCON-PLN-001** SURVEY