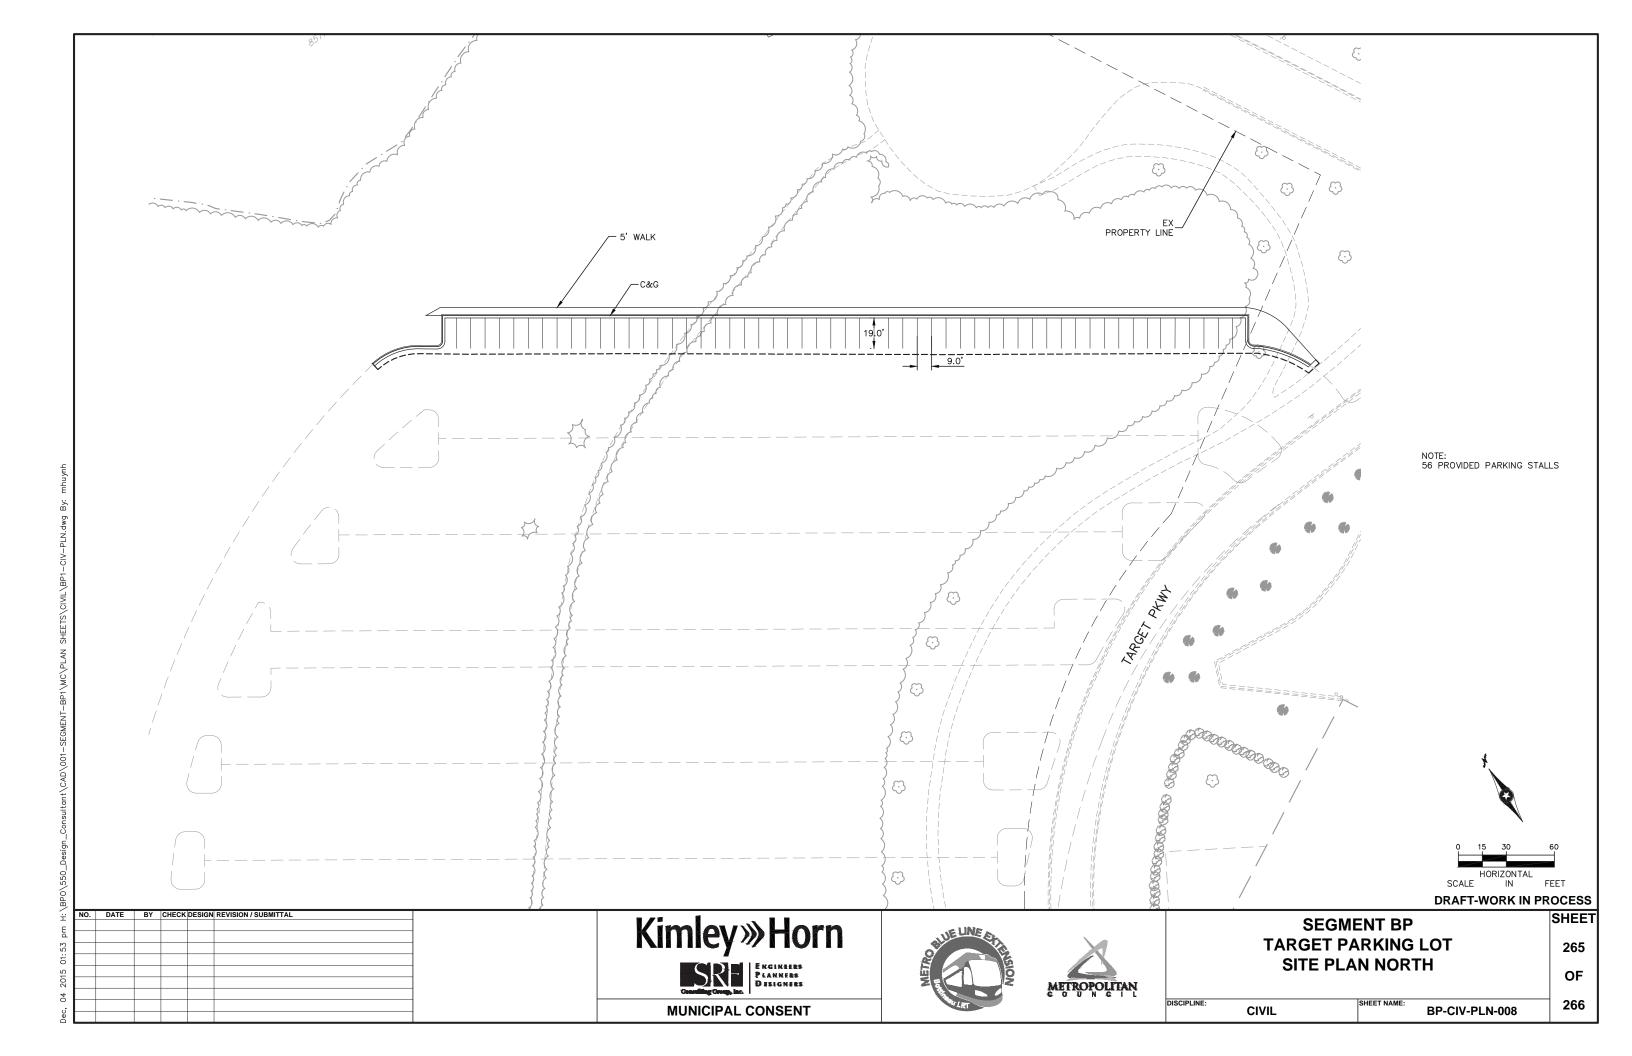

|  |
|---------------------------|--|
| W BROADWAY AVE (CSAH 103) |  |
| PLAN AND PROFILE          |  |
| STA 916+94 TO STA 923+54  |  |

| , ,                      |                 |  |
|--------------------------|-----------------|--|
| STA 916+94 TO STA 923+54 |                 |  |
|                          | SHEET NAME:     |  |
| CIVIL                    | BP-CIV-PPFL-29A |  |







## **DRAFT-WORK IN PROCESS**

NO. DATE BY CHECK DESIGN REVISION / SUBMITTAL

Kimley >> Horn

Kinley >> Horn

Kinney >> Horn

MUNICIPAL CONSENT





SEGMENT BP
W BROADWAY AVE (CSAH 103)
PLAN AND PROFILE
STA 923+54 TO STA 929+73

213 OF 266

SHEET

DISCIPLINE: SHEET NAME: BP-CIV-PPFL-30A











































































































**DRAFT-WORK IN PROCESS** 

SHEET

266

OF

NO. DATE BY CHECK DESIGN REVISION / SUBMITTAL **Kimley** »Horn miller dunwiddie **ARCHITECTURE MUNICIPAL CONSENT** 





TYPICAL CENTER PLATFORM PLAN

**SEGMENT BP** 

DISCIPLINE: ARCHITECTURE

266 BP-ARC-STA-PLN-001