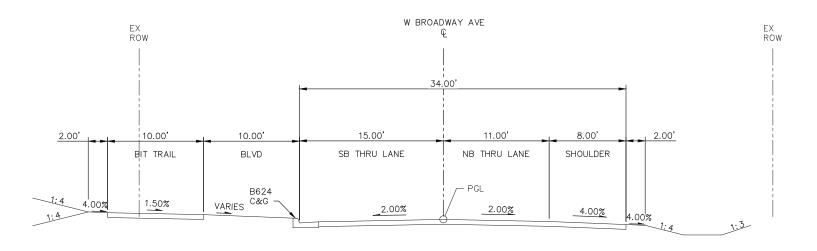

### TRACK/CIVIL LINETYPES - ROADWAY Q ─ TRACK € CONCRETE CURB AND GUTTER SIDEWALK/TRAIL - DRIVEWAY ----- SAWCUT - BALLAST CURB RETAINING WALL CROSSWALK MEDIAN NOSE

|          | <u>abbreviatio</u>                          | <u>NS</u> |                                       |
|----------|---------------------------------------------|-----------|---------------------------------------|
| AD       | ALGEBRAIC DIFFERENCE                        | ocs       | OVERHEAD CONTACT SYSTEM               |
| AVE      | AVENUE                                      | ОН        | OVERHEAD                              |
| BGN      | BEGIN                                       | OMH       | OLSON MEMORIAL HIGHWAY                |
| BIT      | BITUMINOUS                                  | PC        | POINT OF CURVE                        |
| BVCE     | BEGININNING VERTICAL CURVE ELEVATION        | PGL       | PROFILE GRADE LINE                    |
| BVCS     | BEGINNING VERTICAL CURVE STATION            | PITO      | POINT OF INTERSECTION TURNOUT         |
| BLVD     | BOULEVARD                                   | PKWY      | PARKWAY                               |
| BNSF     | BNSF RAILWAY                                | POT       | POINT ON TANGENT                      |
| BRT      | BUS RAPID TRANSIT                           | PROP      | PROPOSED                              |
| C&G      | CURB AND GUTTER                             | PS        | POINT OF SWITCH                       |
| <u> </u> | CENTERLINE                                  | PT        | POINT OF TANGENT                      |
| CONC     | CONCRETE                                    | PVI       | POINT OF VERTICAL INTERSECTION        |
| CP       | CANADIAN PACIFIC                            | R         | RADIUS (FEET)                         |
| CR       | COUNTY ROAD                                 | r         | RATE OF CHANGE VERTICAL CURVE         |
| CS       | CURVE TO SPIRAL                             | RD        | ROAD                                  |
| CSAH     | COUNTY STATE AID HIGHWAY                    | RH        | RIGHT HAND                            |
| CT       | COURT                                       | ROW       | RIGHT OF WAY                          |
| DF       | DIRECT FIXATION                             | S         | SOUTH                                 |
| DR       | DRIVE                                       | SB        | SOUTHBOUND                            |
| Ea       | ACTUAL SUPERELEVATION (INCHES)              | SC        | SPIRAL TO CURVE                       |
| EB       | EAST BOUND                                  | SIG-COMM  | SIGNAL COMMUNICATION                  |
| ELEV     | ELEVATION                                   | S/P       | STOCKPILE                             |
| Eu       | UNBALANCED SUPERELEVATION (INCHES)          | SPI       | SPIRAL POINT OF INTERSECTION          |
| EVCE     | ENDING VERTICAL CURVE ELEVATION             | ST        | STREET                                |
| EVCS     | ENDING VERTICAL CURVE STATION               | ST        | SPIRAL TO TANGENT                     |
| EX       | EXISTING                                    | STA       | STATION                               |
| HCRRA    | HENNEPIN COUNTY REGIONAL RAILROAD AUTHORITY | SWLRT     | SOUTHWEST LRT                         |
| HWL      | HIGH WATER LINE                             | TERR      | TERRACE                               |
| LH       | LEFT HAND                                   | TH        | TRUNK HIGHWAY                         |
| LN       | LANE                                        | TOR       | TOP OF RAIL                           |
| Ls       | SPIRAL LENGTH (FEET)                        | TPSS      | TRACTION POWER SUBSTATION             |
| MIN      | MINIMUM                                     | TRK       | TRACK                                 |
| MPLS     | CITY OF MINNEAPOLIS                         | TS        | TANGENT TO SPIRAL                     |
| MPRB     | MINNEAPOLIS PARK AND RECREATION BOARD       | TWRP      | THEODORE WIRTH REGIONAL PARK          |
| N        | NORTH                                       | TYP       | TYPICAL                               |
| NB       | NORTHBOUND                                  | UG        | UNDERGROUND                           |
| NHCC     | NORTH HENNEPIN COMMUNITY COLLEGE            | Vd        | DESIGN VELOCITY (MPH)                 |
| NO       | NUMBER                                      | WB        | WEST BOUND                            |
| NWL      | NORMAL WATER LINE                           | 100-YR    | WATER ELEVATION DURING 100-YEAR EVENT |