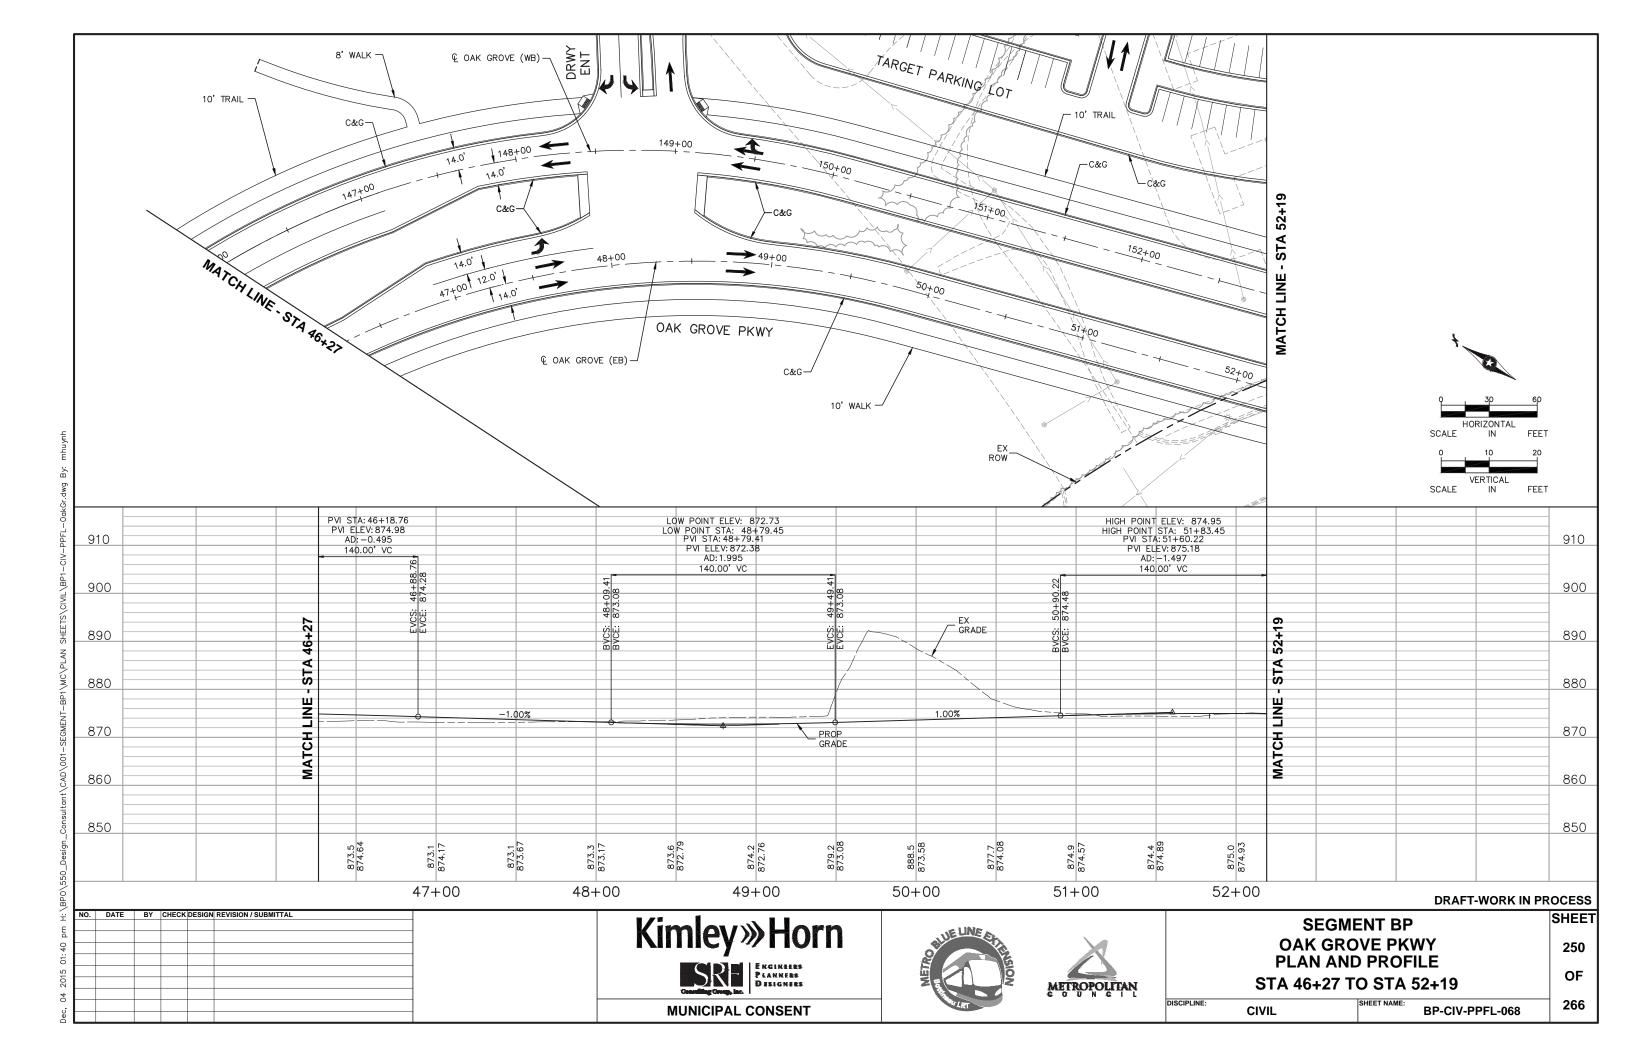

### TRACK/CIVIL LINETYPES - ROADWAY Q ─ TRACK € CONCRETE CURB AND GUTTER SIDEWALK/TRAIL - DRIVEWAY ----- SAWCUT - BALLAST CURB RETAINING WALL CROSSWALK MEDIAN NOSE

|          | <u>abbreviatio</u>                          | <u>NS</u> |                                       |
|----------|---------------------------------------------|-----------|---------------------------------------|
| AD       | ALGEBRAIC DIFFERENCE                        | ocs       | OVERHEAD CONTACT SYSTEM               |
| AVE      | AVENUE                                      | ОН        | OVERHEAD                              |
| BGN      | BEGIN                                       | OMH       | OLSON MEMORIAL HIGHWAY                |
| BIT      | BITUMINOUS                                  | PC        | POINT OF CURVE                        |
| BVCE     | BEGININNING VERTICAL CURVE ELEVATION        | PGL       | PROFILE GRADE LINE                    |
| BVCS     | BEGINNING VERTICAL CURVE STATION            | PITO      | POINT OF INTERSECTION TURNOUT         |
| BLVD     | BOULEVARD                                   | PKWY      | PARKWAY                               |
| BNSF     | BNSF RAILWAY                                | POT       | POINT ON TANGENT                      |
| BRT      | BUS RAPID TRANSIT                           | PROP      | PROPOSED                              |
| C&G      | CURB AND GUTTER                             | PS        | POINT OF SWITCH                       |
| <u> </u> | CENTERLINE                                  | PT        | POINT OF TANGENT                      |
| CONC     | CONCRETE                                    | PVI       | POINT OF VERTICAL INTERSECTION        |
| CP       | CANADIAN PACIFIC                            | R         | RADIUS (FEET)                         |
| CR       | COUNTY ROAD                                 | r         | RATE OF CHANGE VERTICAL CURVE         |
| CS       | CURVE TO SPIRAL                             | RD        | ROAD                                  |
| CSAH     | COUNTY STATE AID HIGHWAY                    | RH        | RIGHT HAND                            |
| CT       | COURT                                       | ROW       | RIGHT OF WAY                          |
| DF       | DIRECT FIXATION                             | S         | SOUTH                                 |
| DR       | DRIVE                                       | SB        | SOUTHBOUND                            |
| Ea       | ACTUAL SUPERELEVATION (INCHES)              | SC        | SPIRAL TO CURVE                       |
| EB       | EAST BOUND                                  | SIG-COMM  | SIGNAL COMMUNICATION                  |
| ELEV     | ELEVATION                                   | S/P       | STOCKPILE                             |
| Eu       | UNBALANCED SUPERELEVATION (INCHES)          | SPI       | SPIRAL POINT OF INTERSECTION          |
| EVCE     | ENDING VERTICAL CURVE ELEVATION             | ST        | STREET                                |
| EVCS     | ENDING VERTICAL CURVE STATION               | ST        | SPIRAL TO TANGENT                     |
| EX       | EXISTING                                    | STA       | STATION                               |
| HCRRA    | HENNEPIN COUNTY REGIONAL RAILROAD AUTHORITY | SWLRT     | SOUTHWEST LRT                         |
| HWL      | HIGH WATER LINE                             | TERR      | TERRACE                               |
| LH       | LEFT HAND                                   | TH        | TRUNK HIGHWAY                         |
| LN       | LANE                                        | TOR       | TOP OF RAIL                           |
| Ls       | SPIRAL LENGTH (FEET)                        | TPSS      | TRACTION POWER SUBSTATION             |
| MIN      | MINIMUM                                     | TRK       | TRACK                                 |
| MPLS     | CITY OF MINNEAPOLIS                         | TS        | TANGENT TO SPIRAL                     |
| MPRB     | MINNEAPOLIS PARK AND RECREATION BOARD       | TWRP      | THEODORE WIRTH REGIONAL PARK          |
| N        | NORTH                                       | TYP       | TYPICAL                               |
| NB       | NORTHBOUND                                  | UG        | UNDERGROUND                           |
| NHCC     | NORTH HENNEPIN COMMUNITY COLLEGE            | Vd        | DESIGN VELOCITY (MPH)                 |
| NO       | NUMBER                                      | WB        | WEST BOUND                            |
| NWL      | NORMAL WATER LINE                           | 100-YR    | WATER ELEVATION DURING 100-YEAR EVENT |