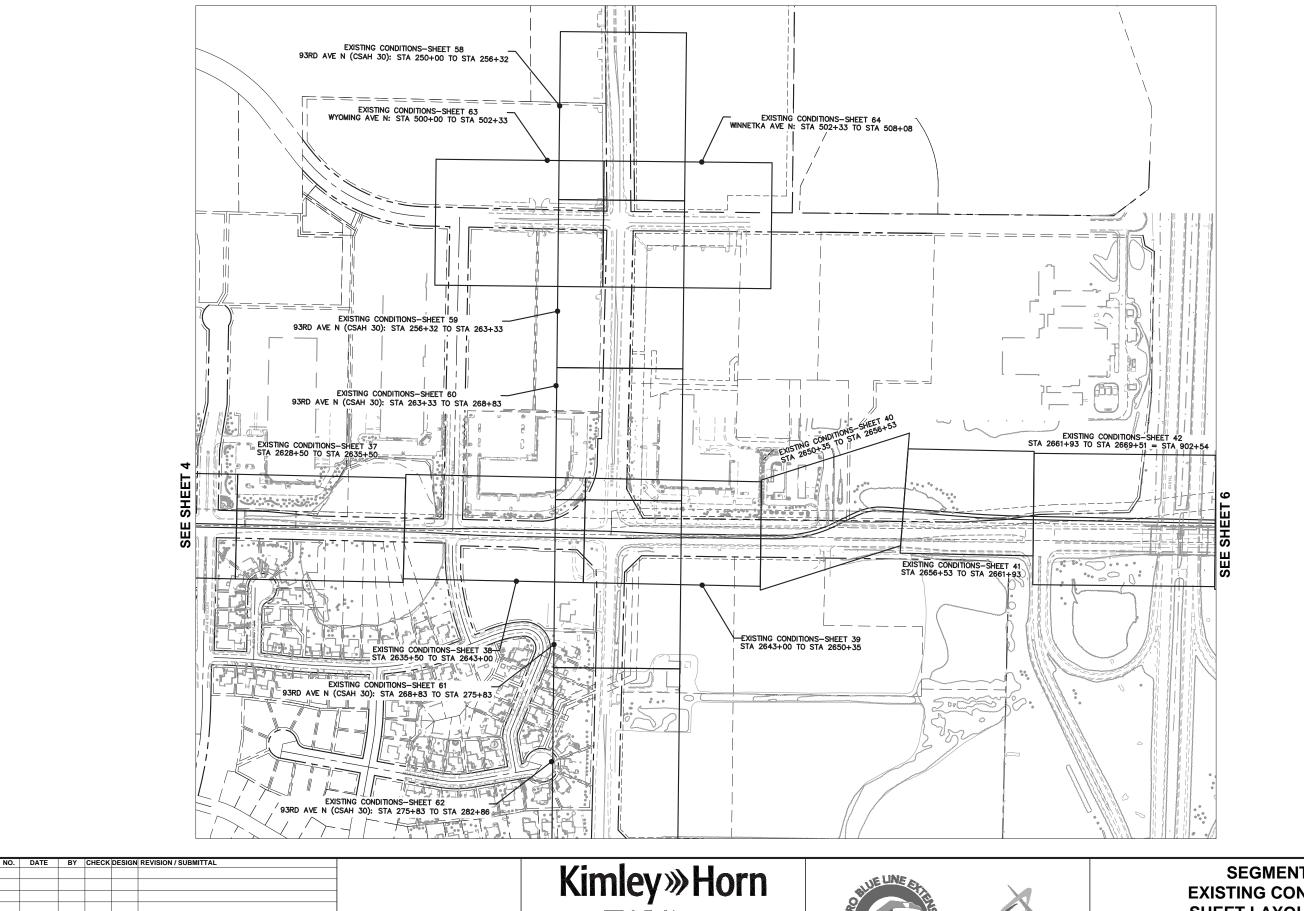

| MPRB     | MINNEAPOLIS PARK AND RECREATION BOARD       | TWRP      | THEODORE WIRTH REGIONAL PARK          |
| N        | NORTH                                       | TYP       | TYPICAL                               |
| NB       | NORTHBOUND                                  | UG        | UNDERGROUND                           |
| NHCC     | NORTH HENNEPIN COMMUNITY COLLEGE            | Vd        | DESIGN VELOCITY (MPH)                 |
| NO       | NUMBER                                      | WB        | WEST BOUND                            |
| NWL      | NORMAL WATER LINE                           | 100-YR    | WATER ELEVATION DURING 100-YEAR EVENT |

**DRAFT-WORK IN PROCESS** 

SHEET

2









OF 266 **GENERAL BP-GEN-NTS-001** 

NO. DATE BY CHECK DESIGN REVISION / SUBMITTAL







HORIZONTAL SCALE IN **DRAFT-WORK IN PROCESS** 



**MUNICIPAL CONSENT** 





**SEGMENT BP EXISTING CONDITIONS SHEET LAYOUT INDEX** 

**GENERAL BP-EXCON-IDX-003** 

OF 266

SHEET



## **EXISTING LINEWORK REPRESENTS PROPOSED HENNEPIN COUNTY PROJECT #0203**





**DRAFT-WORK IN PROCESS** 

SHEET

OF

266

**Kimley** Whorn



**MUNICIPAL CONSENT** 





**SEGMENT BP RAIL CORRIDOR EXISTING CONDITIONS** STA 2424+40 TO STA 2431+00

**BP-EXCON-PLN-001** SURVEY

# EXISTING LINEWORK REPRESENTS PROPOSED HENNEPIN COUNTY PROJECT #0203



0 15 30 60
HORIZONTAL
SCALE IN FEET

**DRAFT-WORK IN PROCESS** 

SHEET

OF

266

DATE BY CHECK DESIGN REVISION / SUBMITTAL

Kimley»Horn

RANI
engineering

**MUNICIPAL CONSENT** 





SEGMENT BP
RAIL CORRIDOR
EXISTING CONDITIONS
STA 2431+00 TO STA 2437+50

| CIPLINE