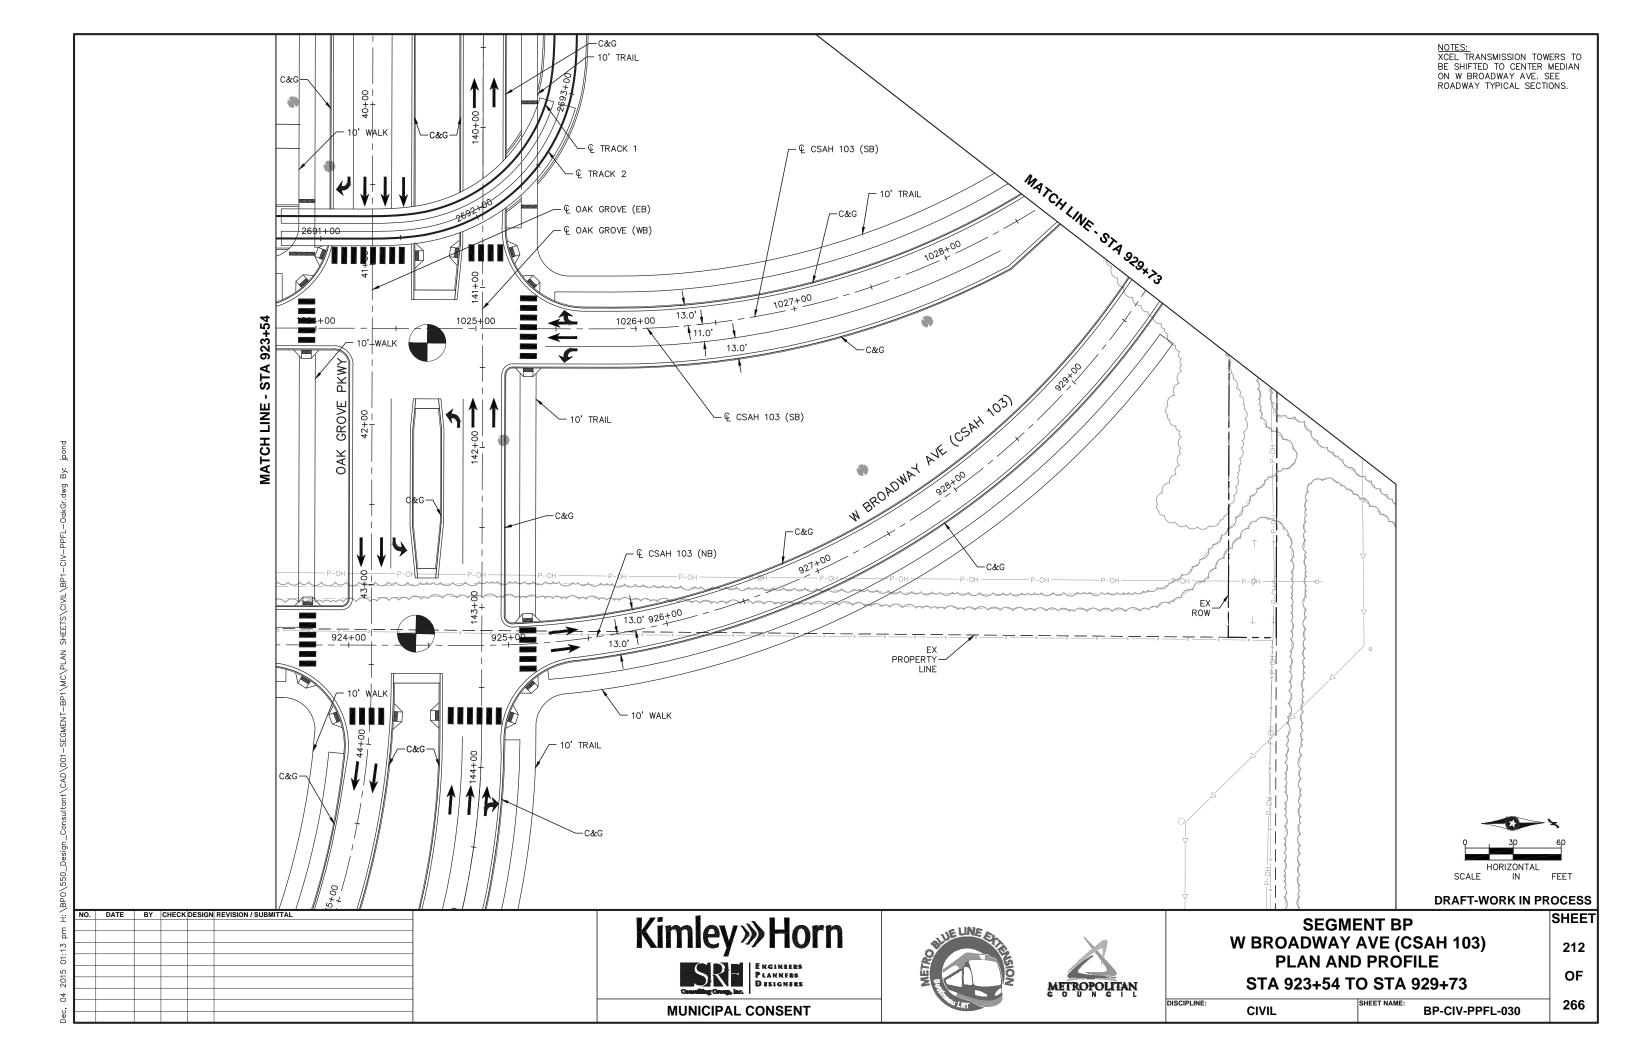

### TRACK/CIVIL LINETYPES - ROADWAY Q ─ TRACK € CONCRETE CURB AND GUTTER SIDEWALK/TRAIL - DRIVEWAY ----- SAWCUT - BALLAST CURB RETAINING WALL CROSSWALK MEDIAN NOSE

|          | <u>abbreviatio</u>                          | <u>NS</u> |                                       |
|----------|---------------------------------------------|-----------|---------------------------------------|
| AD       | ALGEBRAIC DIFFERENCE                        | ocs       | OVERHEAD CONTACT SYSTEM               |
| AVE      | AVENUE                                      | ОН        | OVERHEAD                              |
| BGN      | BEGIN                                       | OMH       | OLSON MEMORIAL HIGHWAY                |
| BIT      | BITUMINOUS                                  | PC        | POINT OF CURVE                        |
| BVCE     | BEGININNING VERTICAL CURVE ELEVATION        | PGL       | PROFILE GRADE LINE                    |
| BVCS     | BEGINNING VERTICAL CURVE STATION            | PITO      | POINT OF INTERSECTION TURNOUT         |
| BLVD     | BOULEVARD                                   | PKWY      | PARKWAY                               |
| BNSF     | BNSF RAILWAY                                | POT       | POINT ON TANGENT                      |
| BRT      | BUS RAPID TRANSIT                           | PROP      | PROPOSED                              |
| C&G      | CURB AND GUTTER                             | PS        | POINT OF SWITCH                       |
| <u> </u> | CENTERLINE                                  | PT        | POINT OF TANGENT                      |
| CONC     | CONCRETE                                    | PVI       | POINT OF VERTICAL INTERSECTION        |
| CP       | CANADIAN PACIFIC                            | R         | RADIUS (FEET)                         |
| CR       | COUNTY ROAD                                 | r         | RATE OF CHANGE VERTICAL CURVE         |
| CS       | CURVE TO SPIRAL                             | RD        | ROAD                                  |
| CSAH     | COUNTY STATE AID HIGHWAY                    | RH        | RIGHT HAND                            |
| CT       | COURT                                       | ROW       | RIGHT OF WAY                          |
| DF       | DIRECT FIXATION                             | S         | SOUTH                                 |
| DR       | DRIVE                                       | SB        | SOUTHBOUND                            |
| Ea       | ACTUAL SUPERELEVATION (INCHES)              | SC        | SPIRAL TO CURVE                       |
| EB       | EAST BOUND                                  | SIG-COMM  | SIGNAL COMMUNICATION                  |
| ELEV     | ELEVATION                                   | S/P       | STOCKPILE                             |
| Eu       | UNBALANCED SUPERELEVATION (INCHES)          | SPI       | SPIRAL POINT OF INTERSECTION          |
| EVCE     | ENDING VERTICAL CURVE ELEVATION             | ST        | STREET                                |
| EVCS     | ENDING VERTICAL CURVE STATION               | ST        | SPIRAL TO TANGENT                     |
| EX       | EXISTING                                    | STA       | STATION                               |
| HCRRA    | HENNEPIN COUNTY REGIONAL RAILROAD AUTHORITY | SWLRT     | SOUTHWEST LRT                         |
| HWL      | HIGH WATER LINE                             | TERR      | TERRACE                               |
| LH       | LEFT HAND                                   | TH        | TRUNK HIGHWAY                         |
| LN       | LANE                                        | TOR       | TOP OF RAIL                           |
| Ls       | SPIRAL LENGTH (FEET)                        | TPSS      | TRACTION POWER SUBSTATION             |
| MIN      | MINIMUM                                     | TRK       | TRACK                                 |
| MPLS     | CITY OF MINNEAPOLIS                         | TS        | TANGENT TO SPIRAL                     |
| MPRB     | MINNEAPOLIS PARK AND RECREATION BOARD       | TWRP      | THEODORE WIRTH REGIONAL PARK          |
| N        | NORTH                                       | TYP       | TYPICAL                               |
| NB       | NORTHBOUND                                  | UG        | UNDERGROUND                           |
| NHCC     | NORTH HENNEPIN COMMUNITY COLLEGE            | Vd        | DESIGN VELOCITY (MPH)                 |
| NO       | NUMBER                                      | WB        | WEST BOUND                            |
| NWL      | NORMAL WATER LINE                           | 100-YR    | WATER ELEVATION DURING 100-YEAR EVENT |