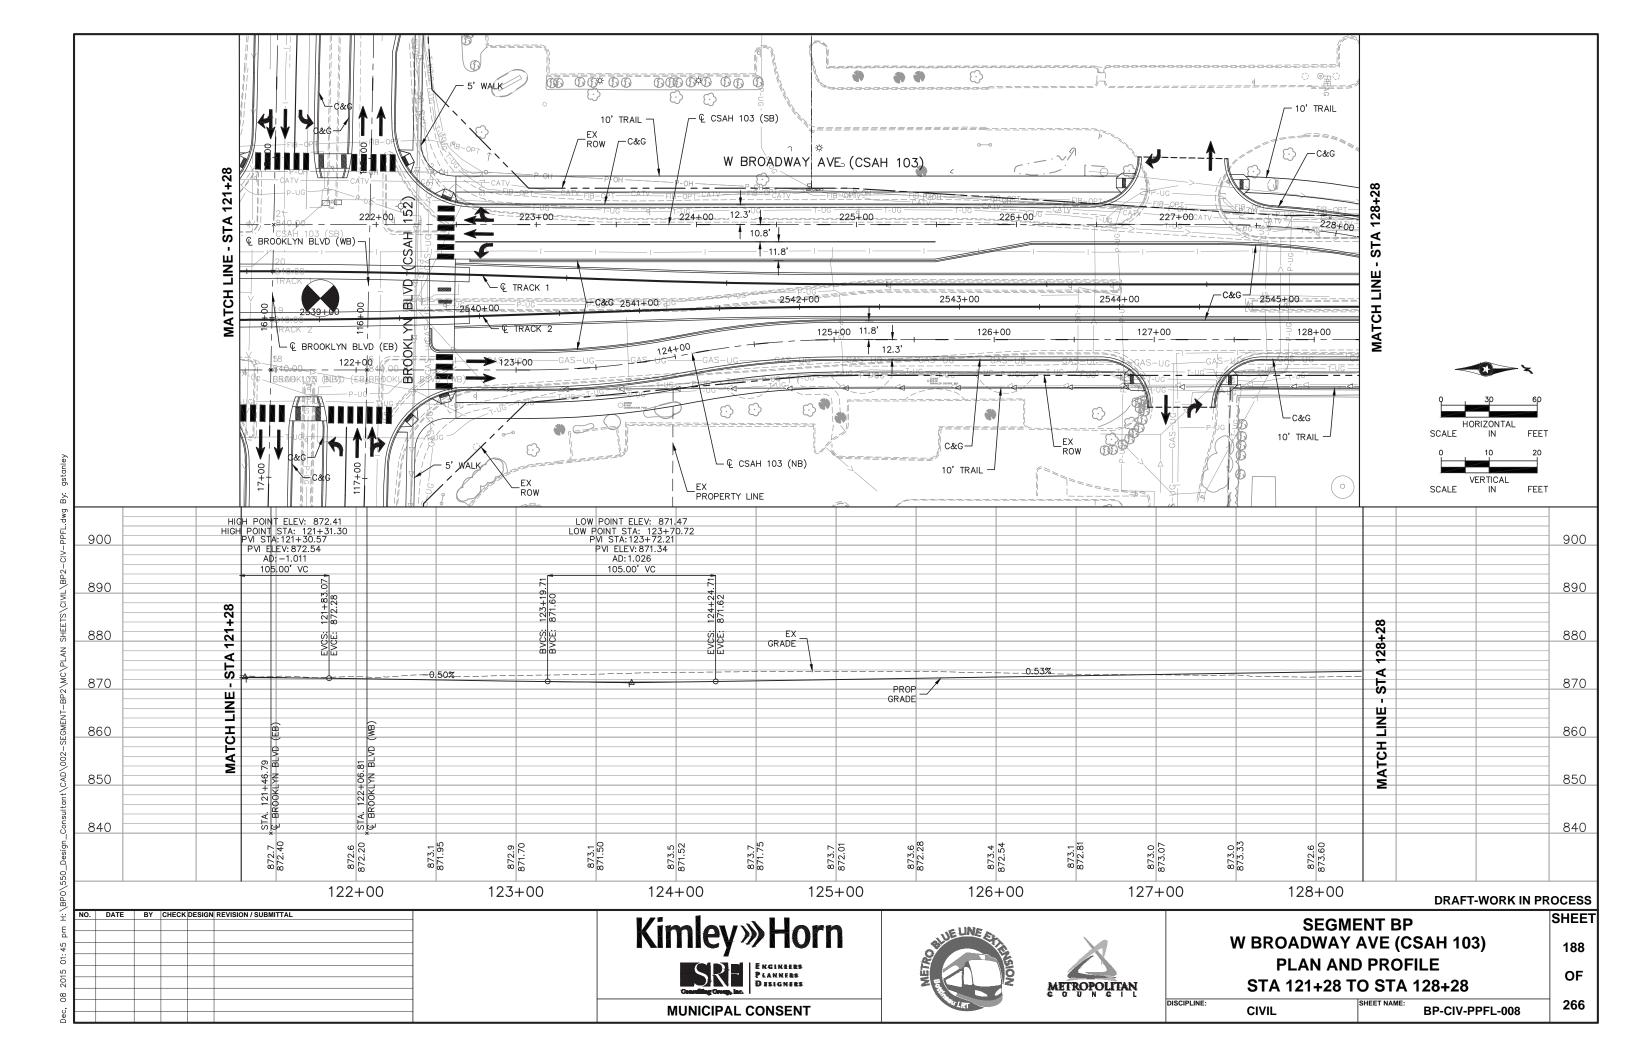

------|------------------------------|--------------|------------------|-------------------------------|-------|
| 2: 20 p |         |    |                                   | Kımley»Horn                  | ORIUS        |                  | 180                           |       |
| 015 02  |         |    |                                   | Enginepes Planners Designers |              | TYPICAL SECTIONS |                               | OF    |
| 08 20   |         |    |                                   | Counting Group, fac.         | METROPOLITAN |                  | 10                            |       |
| ec,     |         |    |                                   | MUNICIPAL CONSENT            | LRT .        | DISCIPLINE:      | VIL SHEET NAME: BP-CIV-TYP-30 | 266   |





























































## DRAFT-WORK IN PROCESS

SHEET

209

OF

266

NO. DATE BY CHECK DESIGN REVISION/SUBMITTAL

Kimley >> Horn

FIGURERS
PLANNERS
DESIGNERS

MUNICIPAL CONSENT





| SEGMENT BP                |  |  |
|---------------------------|--|--|
| W BROADWAY AVE (CSAH 103) |  |  |
| PLAN AND PROFILE          |  |  |
| STA 909+54 TO STA 916+94  |  |  |

| DISCIPLINE: CIVIL | SHEET NAME:     |
|-------------------|-----------------|
|                   | BP-CIV-PPFL-28A |







## **DRAFT-WORK IN PROCESS**

SHEET

211

OF

266

NO. DATE BY CHECK DESIGN REVISION / SUBMITTAL

Kimley >> Horn

SRE
PLANNERS
DISIGNIES

MUNICIPAL CONSENT





DISCIPLINE:

| SEGMENT BP                |  |
|---------------------------|--|
| W BROADWAY AVE (CSAH 103) |  |
| PLAN AND PR