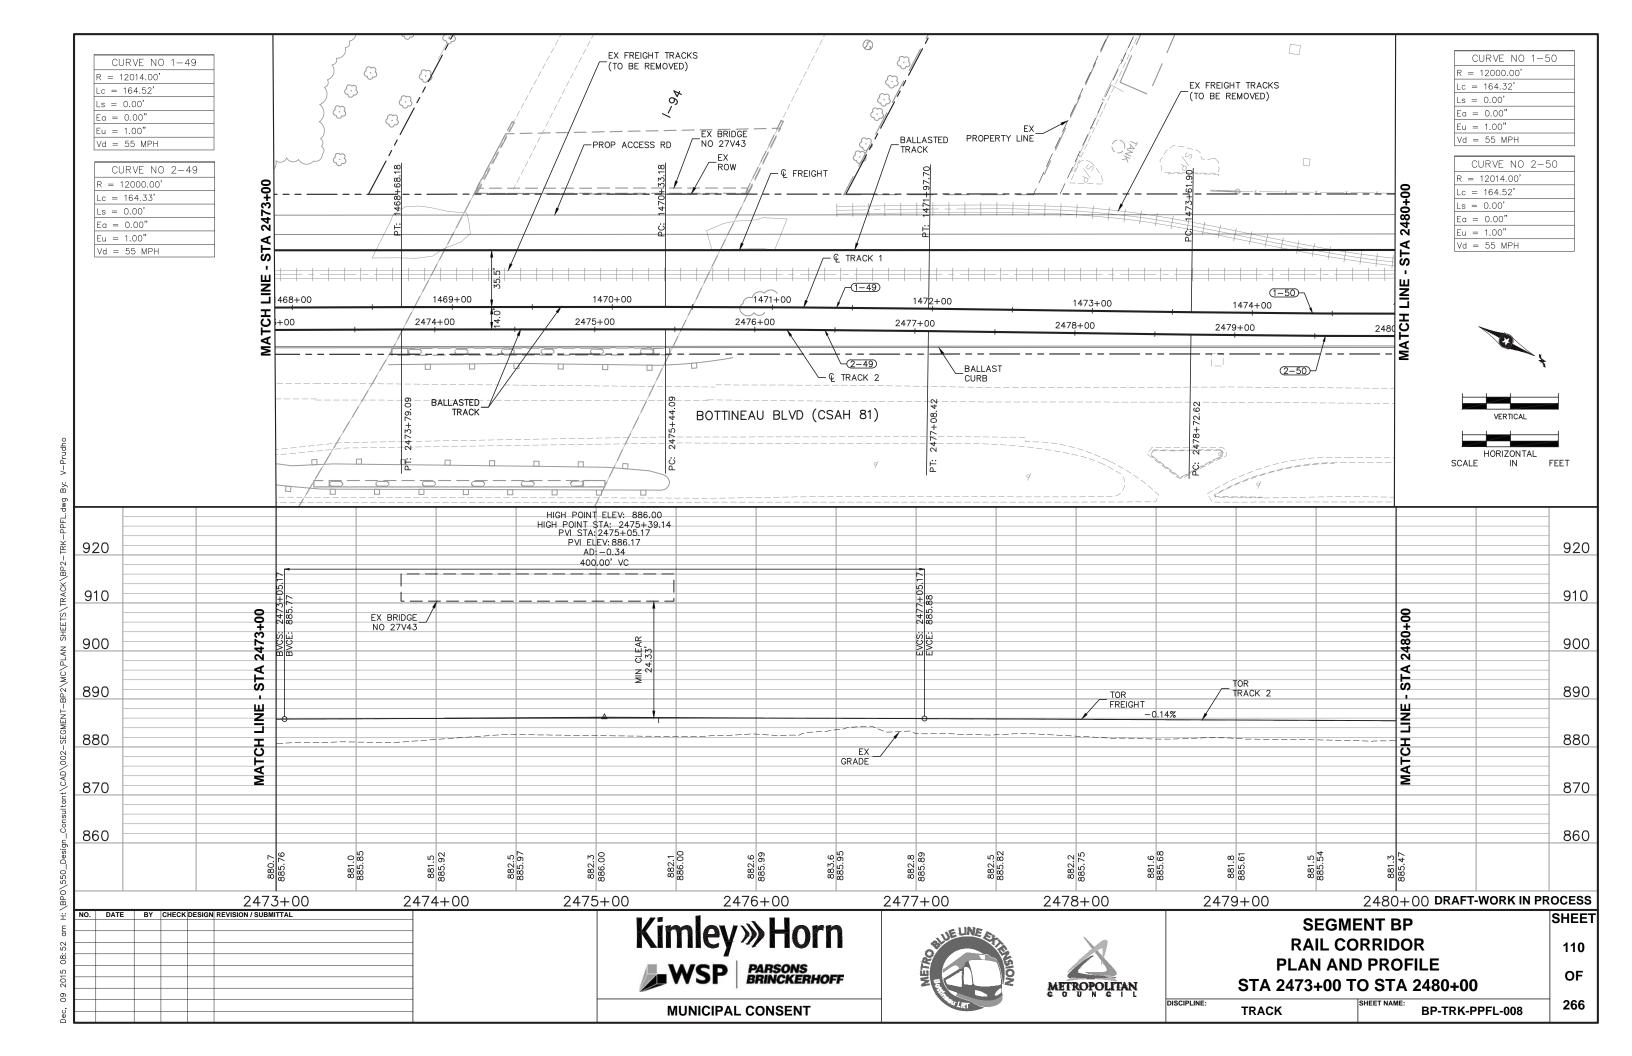

SEGMENT BP
RAIL CORRIDOR
EXISTING CONDITIONS
STA 2473+00 TO STA 2480+00

SURVEY

SHEET NAME:
BP-EXCON-PLN-00

2480+00 OF BP-EXCON-PLN-008 266

Kimley»Horn

RANI engineering

MUNICIPAL CONSENT

SEGMENT BP
RAIL CORRIDOR
EXISTING CONDITIONS
STA 2480+00 TO STA 2487+00