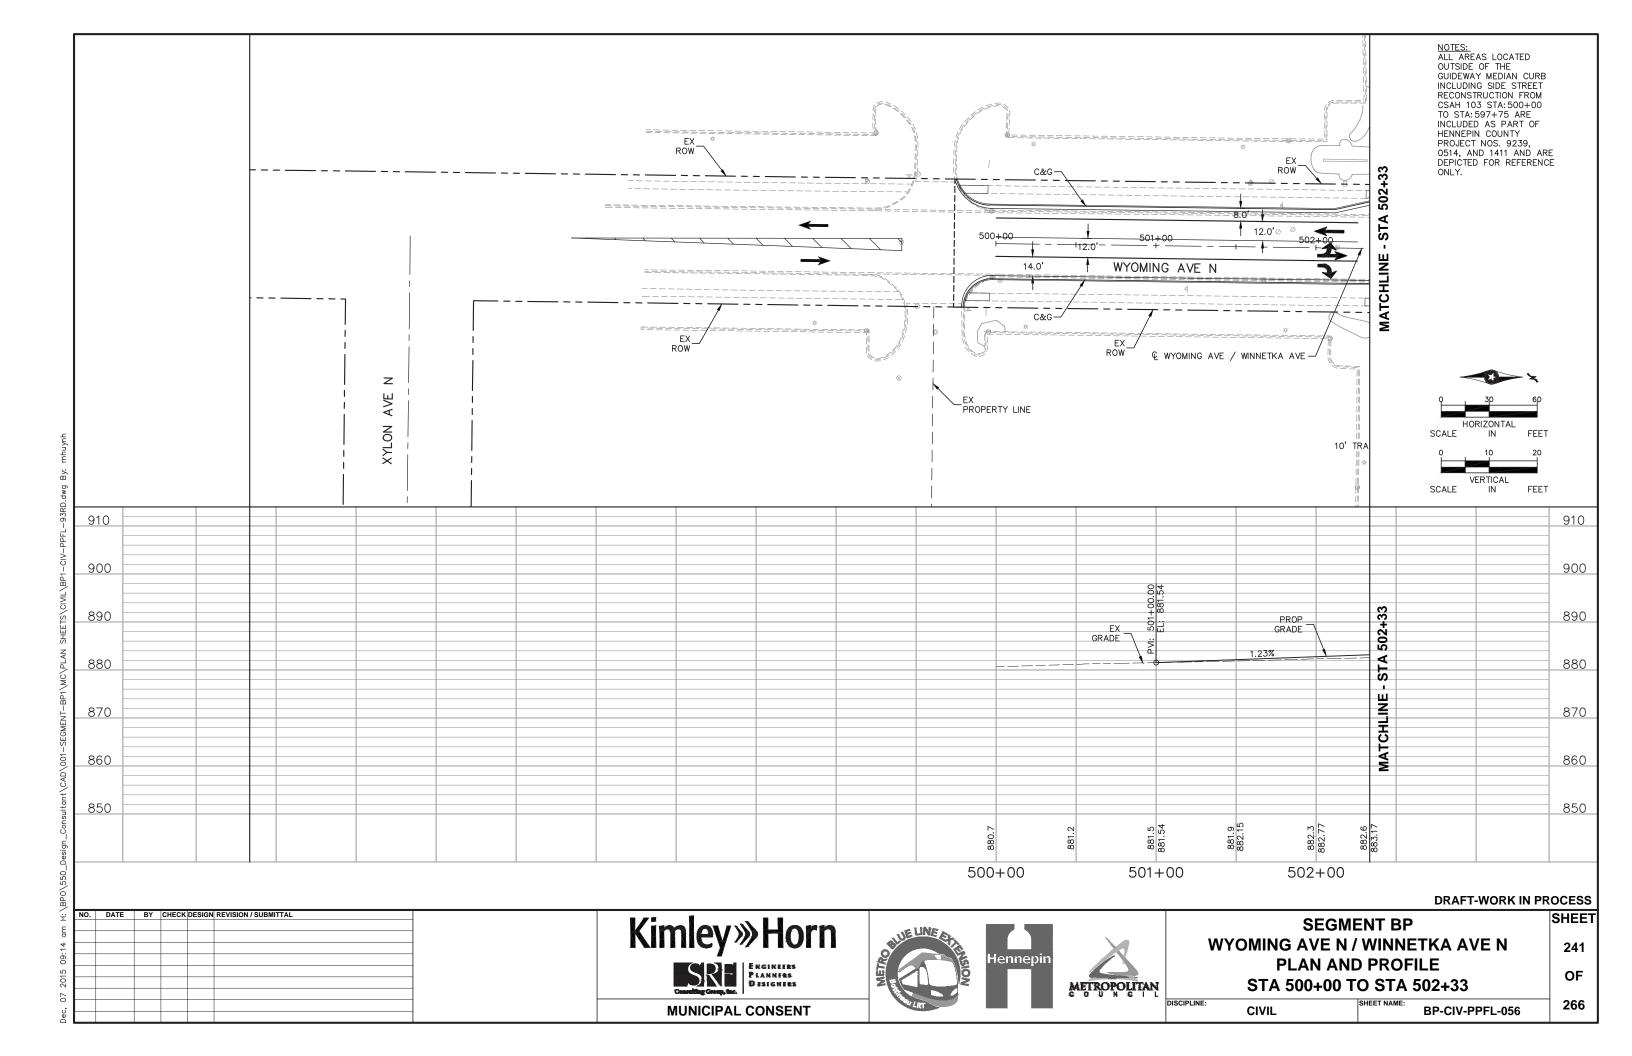

### TRACK/CIVIL LINETYPES - ROADWAY Q ─ TRACK € CONCRETE CURB AND GUTTER SIDEWALK/TRAIL - DRIVEWAY ----- SAWCUT - BALLAST CURB RETAINING WALL CROSSWALK MEDIAN NOSE

|          | <u>abbreviatio</u>                          | <u>NS</u> |                                       |
|----------|---------------------------------------------|-----------|---------------------------------------|
| AD       | ALGEBRAIC DIFFERENCE                        | ocs       | OVERHEAD CONTACT SYSTEM               |
| AVE      | AVENUE                                      | ОН        | OVERHEAD                              |
| BGN      | BEGIN                                       | OMH       | OLSON MEMORIAL HIGHWAY                |
| BIT      | BITUMINOUS                                  | PC        | POINT OF CURVE                        |
| BVCE     | BEGININNING VERTICAL CURVE ELEVATION        | PGL       | PROFILE GRADE LINE                    |
| BVCS     | BEGINNING VERTICAL CURVE STATION            | PITO      | POINT OF INTERSECTION TURNOUT         |
| BLVD     | BOULEVARD                                   | PKWY      | PARKWAY                               |
| BNSF     | BNSF RAILWAY                                | POT       | POINT ON TANGENT                      |
| BRT      | BUS RAPID TRANSIT                           | PROP      | PROPOSED                              |
| C&G      | CURB AND GUTTER                             | PS        | POINT OF SWITCH                       |
| <u> </u> | CENTERLINE                                  | PT        | POINT OF TANGENT                      |
| CONC     | CONCRETE                                    | PVI       | POINT OF VERTICAL INTERSECTION        |
| CP       | CANADIAN PACIFIC                            | R         | RADIUS (FEET)                         |
| CR       | COUNTY ROAD                                 | r         | RATE OF CHANGE VERTICAL CURVE         |
| CS       | CURVE TO SPIRAL                             | RD        | ROAD                                  |
| CSAH     | COUNTY STATE AID HIGHWAY                    | RH        | RIGHT HAND                            |
| CT       | COURT                                       | ROW       | RIGHT OF WAY                          |
| DF       | DIRECT FIXATION                             | S         | SOUTH                                 |
| DR       | DRIVE                                       | SB        | SOUTHBOUND                            |
| Ea       | ACTUAL SUPERELEVATION (INCHES)              | SC        | SPIRAL TO CURVE                       |
| EB       | EAST BOUND                                  | SIG-COMM  | SIGNAL COMMUNICATION                  |
| ELEV     | ELEVATION                                   | S/P       | STOCKPILE                             |
| Eu       | UNBALANCED SUPERELEVATION (INCHES)          | SPI       | SPIRAL POINT OF INTERSECTION          |
| EVCE     | ENDING VERTICAL CURVE ELEVATION             | ST        | STREET                                |
| EVCS     | ENDING VERTICAL CURVE STATION               | ST        | SPIRAL TO TANGENT                     |
| EX       | EXISTING                                    | STA       | STATION                               |
| HCRRA    | HENNEPIN COUNTY REGIONAL RAILROAD AUTHORITY | SWLRT     | SOUTHWEST LRT                         |
| HWL      | HIGH WATER LINE                             | TERR      | TERRACE                               |
| LH       | LEFT HAND                                   | TH        | TRUNK HIGHWAY                         |
| LN       | LANE                                        | TOR       | TOP OF RAIL                           |
| Ls       | SPIRAL LENGTH (FEET)                        | TPSS      | TRACTION POWER SUBSTATION             |
| MIN      | MINIMUM                                     | TRK       | TRACK                                 |
| MPLS     | CITY OF MINNEAPOLIS                         | TS        | TANGENT TO SPIRAL                     |
| MPRB     | MINNEAPOLIS PARK AND RECREATION BOARD       | TWRP      | THEODORE WIRTH REGIONAL PARK          |
| N        | NORTH                                       | TYP       | TYPICAL                               |
| NB       | NORTHBOUND                                  | UG        | UNDERGROUND                           |
| NHCC     | NORTH HENNEPIN COMMUNITY COLLEGE            | Vd        | DESIGN VELOCITY (MPH)                 |
| NO       | NUMBER                                      | WB        | WEST BOUND                            |
| NWL      | NORMAL WATER LINE                           | 100-YR    | WATER ELEVATION DURING 100-YEAR EVENT |