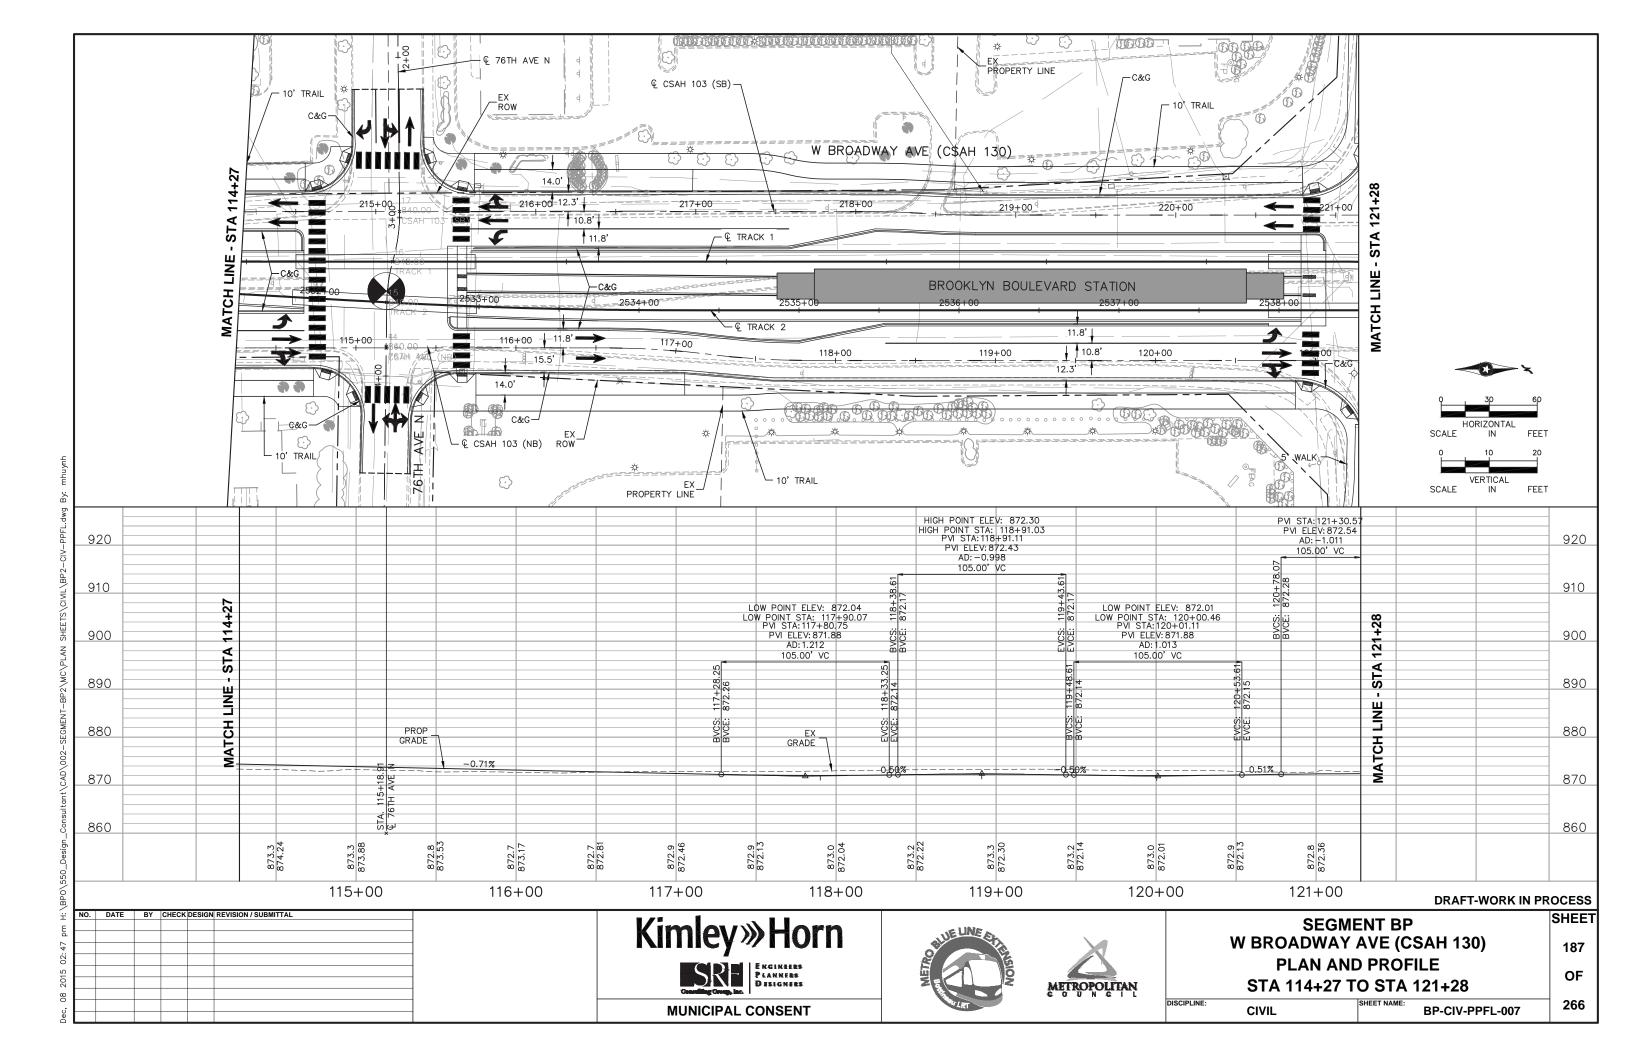

--------|------------------------------|--------------|------------------|-------------------------------|-------|
| 2: 20 p |         |    |                                   | Kımley»Horn                  | ORIUS        |                  | 180                           |       |
| 015 02  |         |    |                                   | Enginepes Planners Designers |              | TYPICAL SECTIONS |                               | OF    |
| 08 20   |         |    |                                   | Counting Group, fac.         | METROPOLITAN |                  | 10                            |       |
| ec,     |         |    |                                   | MUNICIPAL CONSENT            | LRT .        | DISCIPLINE:      | VIL SHEET NAME: BP-CIV-TYP-30 | 266   |





























































## DRAFT-WORK IN PROCESS

SHEET

209

OF

266

NO. DATE BY CHECK DESIGN REVISION/SUBMITTAL

Kimley >> Horn

FIGURERS
PLANNERS
DESIGNERS

MUNICIPAL CONSENT





| SEGMENT BP                |  |  |
|---------------------------|--|--|
| W BROADWAY AVE (CSAH 103) |  |  |
| PLAN AND PROFILE          |  |  |
| STA 909+54 TO STA 916+94  |  |  |

| DISCIPLINE: CIVIL | SHEET NAME:     |
|-------------------|-----------------|
|                   | BP-CIV-PPFL-28A |







## **DRAFT-WORK IN PROCESS**

SHEET

211

OF

266

NO. DATE BY CHECK DESIGN REVISION / SUBMITTAL

Kimley >> Horn

SRE
PLANNERS
DISIGNIES

MUNICIPAL CONSENT





DISCIPLINE:

| SEGMENT BP                |  |
|---------------------------|--|
| W BROADWAY AVE (CSAH 103) |  |
| PLAN AND