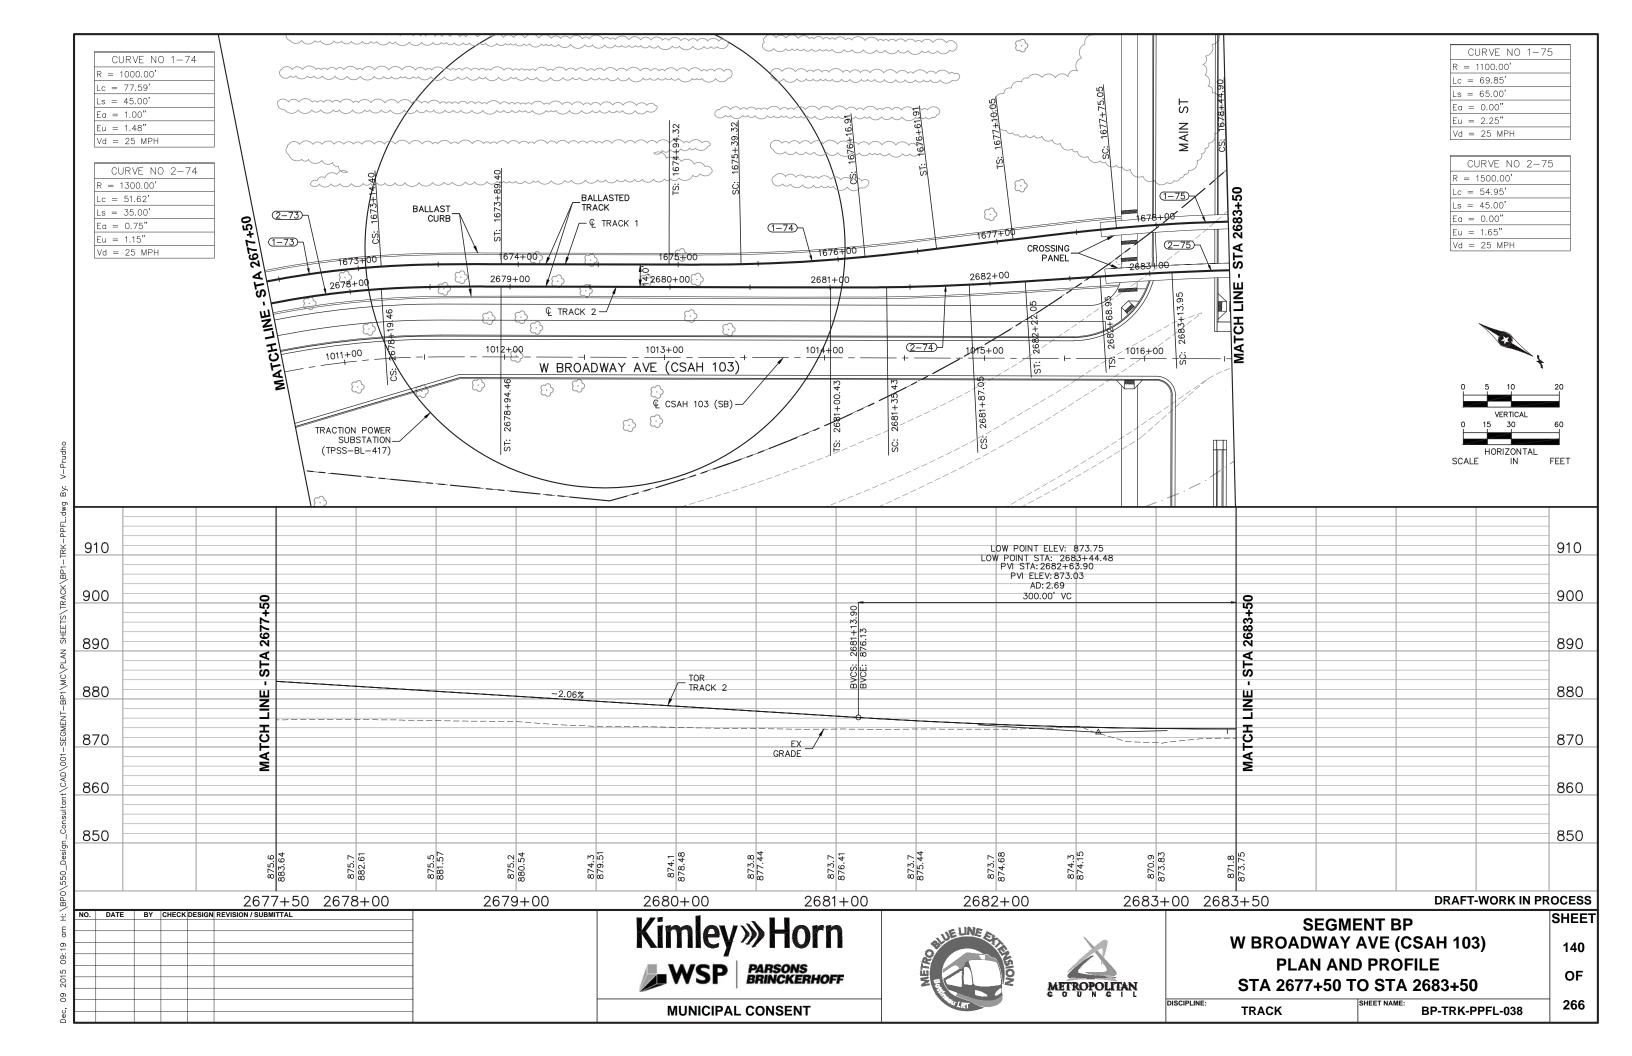

TERFACE

NOTE: LEFT SIDE DRAINAGE TRENCH ILLUSTRATED. FOR RIGHT SIDE, MIRROR SECTION.



INSET B - RETAINING WALL INTERFACE



INSET C - TYPICAL BALLASTED TRACK

NO. DATE BY CHECK DESIGN REVISION / SUBMITTAL



## INSET D - TYPICAL BALLASTED FREIGHT TRACK



## INSET E - TYPICAL TRAIL



INSET F - TYPICAL DIRECT FIXATION INTERFACE AT STATION PLATFORM



## INSET G - BALLASTED LRT TRACK ON STRUCTURE



## INSET H - DIRECT FIXATION LRT TRACK ON STRUCTURE



INSET I - EMBEDDED LRT TRACK ON STRUCTURE

**DRAFT-WORK IN PROCESS** 

SHEET

102

OF

266



# **Kimley Morn**

**MUNICIPAL CONSENT** 







| SEGMENT BP       |
|------------------|
| TRACK            |
| TYPICAL SECTIONS |

DISCIPLINE:

TRACK BP-TRK-TYPS - 022



































































































PROPOSED RIGHT-OF-WAY NOT DETERMINED

SLOPES LISTED ARE V:H



TYPICAL SECTION - 63RD AVE N STA 707+87 TO STA 710+13



#### **DRAFT-WORK IN PROCESS** SHEET

152

Kimley»Horn MUNICIPAL CONSENT





DISCIPLINE:

| SEGMENT BP       |
|------------------|
| CIVIL            |
| TYPICAL SECTIONS |

CIVIL

| L SECTIONS               | OF  |
|--------------------------|-----|
| SHEET NAME: RP_CIV_TVP_1 | 266 |
| RP_CIV_1VP_1             | 1   |

**BP-CIV-TYP-1** 

PROPOSED RIGHT-OF-WAY NOT DETERMINED

SLOPES LISTED ARE V:H



TYPICAL SECTION - W. BROADWAY AVE (CSAH 8)
STA 808+50 TO STA 810+08



# DRAFT-WORK IN PROCESS SHEET

153

OF







| SEGMENT BP       |
|------------------|
| CIVIL            |
| TYPICAL SECTIONS |

| DISCIPLINE: CIVIL | SHEET NAME: | BP-CIV-TYP-2