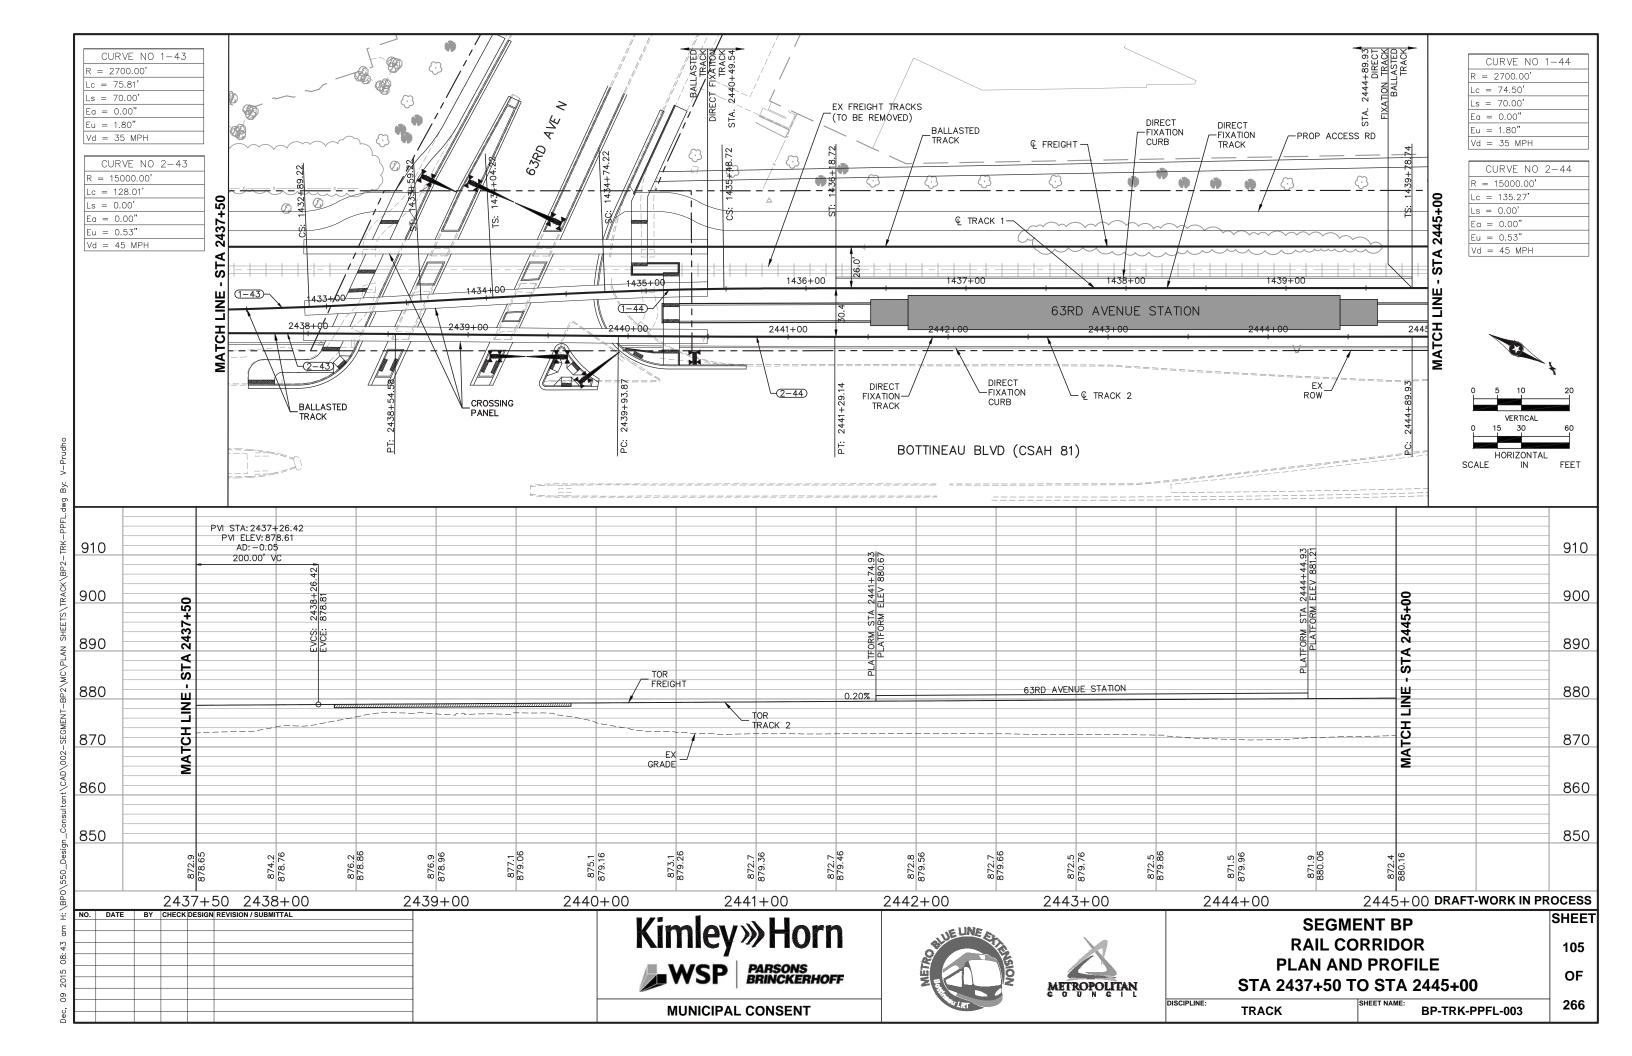

|
| TYPICAL SECTIONS  |

OF 266

101

## INSET A - BALLAST CURB INTERFACE

NOTE: LEFT SIDE DRAINAGE TRENCH ILLUSTRATED. FOR RIGHT SIDE, MIRROR SECTION.



INSET B - RETAINING WALL INTERFACE



INSET C - TYPICAL BALLASTED TRACK

NO. DATE BY CHECK DESIGN REVISION / SUBMITTAL



## INSET D - TYPICAL BALLASTED FREIGHT TRACK



## INSET E - TYPICAL TRAIL



INSET F - TYPICAL DIRECT FIXATION INTERFACE AT STATION PLATFORM



## INSET G - BALLASTED LRT TRACK ON STRUCTURE



## INSET H - DIRECT FIXATION LRT TRACK ON STRUCTURE



INSET I - EMBEDDED LRT TRACK ON STRUCTURE

**DRAFT-WORK IN PROCESS** 

SHEET

102

OF

266



# **Kimley Morn**

**MUNICIPAL CONSENT** 







| SEGMENT BP       |
|------------------|
| TRACK            |
| TYPICAL SECTIONS |

DISCIPLINE:

TRACK BP-TRK-TYPS - 022



































































































PROPOSED RIGHT-OF-WAY NOT DETERMINED

SLOPES LISTED ARE V:H



TYPICAL SECTION - 63RD AVE N STA 707+87 TO STA 710+13



#### **DRAFT-WORK IN PROCESS** SHEET

152

Kimley»Horn MUNICIPAL CONSENT





DISCIPLINE:

| SEGMENT BP       |
|------------------|
| CIVIL            |
| TYPICAL SECTIONS |

CIVIL

| L SECTIONS               | OF  |
|--------------------------|-----|
| SHEET NAME: RP_CIV_TVP_1 | 266 |
| RP_CIV_1VP_1             | 1   |

**BP-CIV-TYP-1** 

PROPOSED RIGHT-OF-WAY NOT DETERMINED

SLOPES LISTED ARE V:H



TYPICAL SECTION - W. BROADWAY AVE (CSAH 8)
STA 808+50 TO STA 810+08



# DRAFT-WORK IN PROCESS SHEET

153

OF







| SEGMENT BP       |
|------------------|
| CIVIL            |