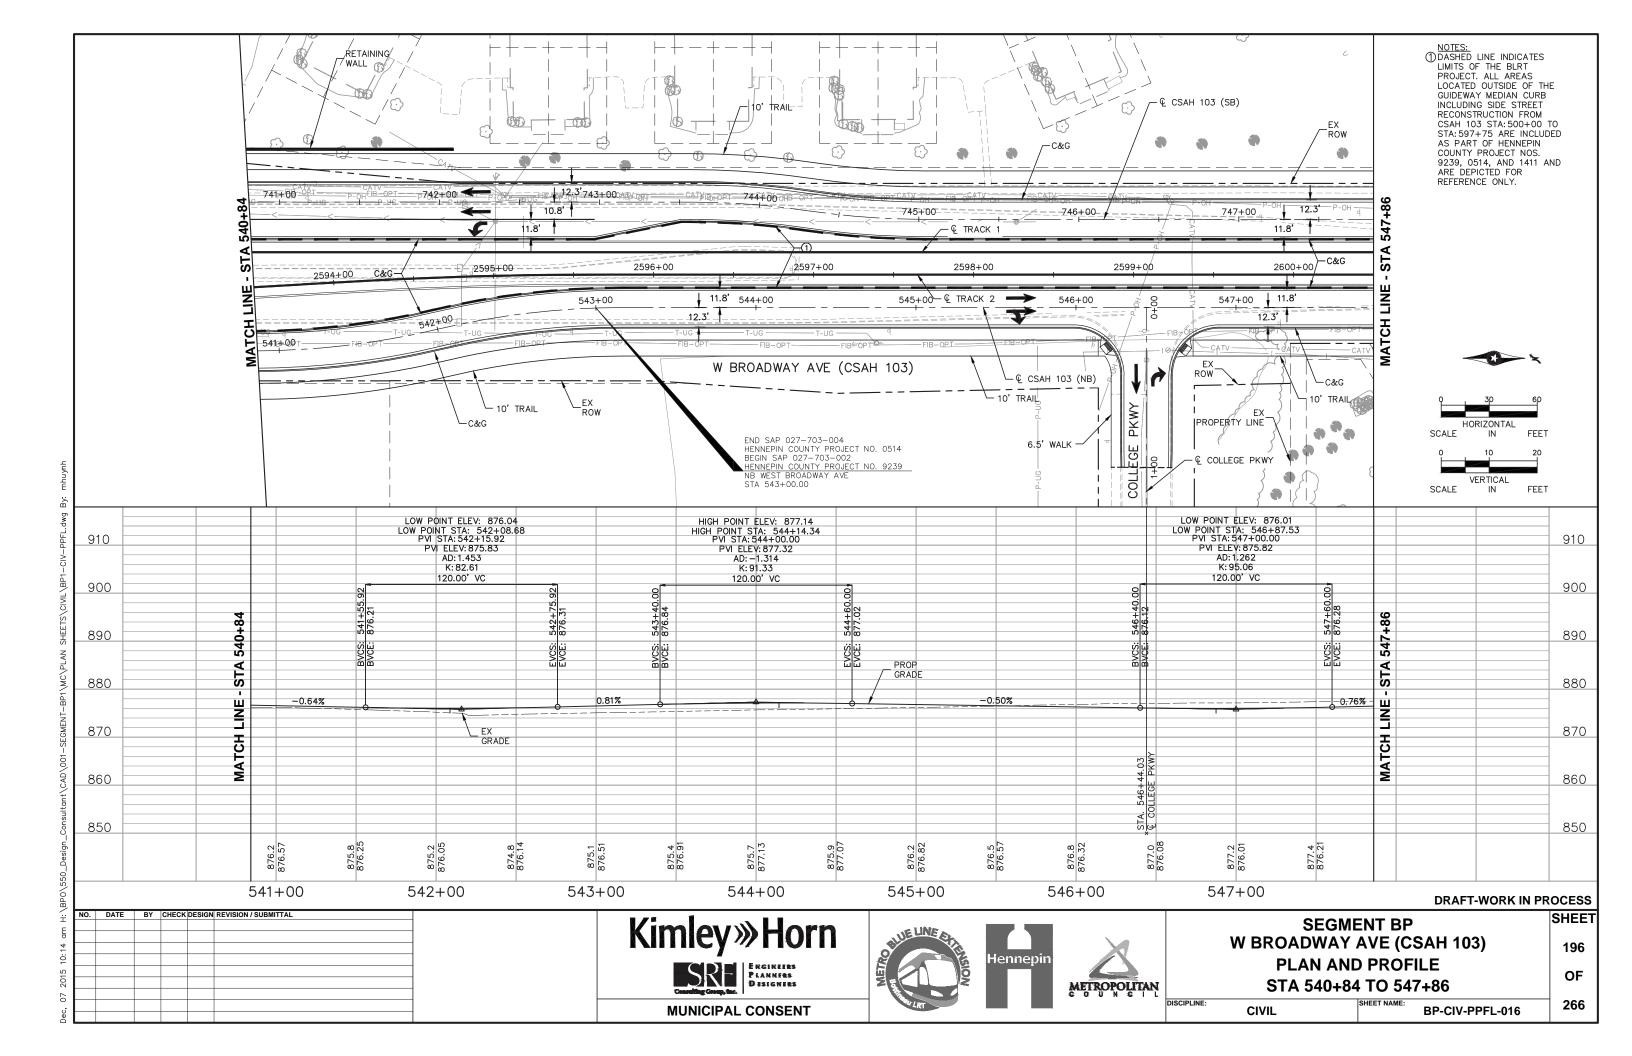

### TRACK/CIVIL LINETYPES - ROADWAY Q ─ TRACK € CONCRETE CURB AND GUTTER SIDEWALK/TRAIL - DRIVEWAY ----- SAWCUT - BALLAST CURB RETAINING WALL CROSSWALK MEDIAN NOSE

|          | <u>abbreviatio</u>                          | <u>NS</u> |                                       |
|----------|---------------------------------------------|-----------|---------------------------------------|
| AD       | ALGEBRAIC DIFFERENCE                        | ocs       | OVERHEAD CONTACT SYSTEM               |
| AVE      | AVENUE                                      | ОН        | OVERHEAD                              |
| BGN      | BEGIN                                       | OMH       | OLSON MEMORIAL HIGHWAY                |
| BIT      | BITUMINOUS                                  | PC        | POINT OF CURVE                        |
| BVCE     | BEGININNING VERTICAL CURVE ELEVATION        | PGL       | PROFILE GRADE LINE                    |
| BVCS     | BEGINNING VERTICAL CURVE STATION            | PITO      | POINT OF INTERSECTION TURNOUT         |
| BLVD     | BOULEVARD                                   | PKWY      | PARKWAY                               |
| BNSF     | BNSF RAILWAY                                | POT       | POINT ON TANGENT                      |
| BRT      | BUS RAPID TRANSIT                           | PROP      | PROPOSED                              |
| C&G      | CURB AND GUTTER                             | PS        | POINT OF SWITCH                       |
| <u> </u> | CENTERLINE                                  | PT        | POINT OF TANGENT                      |
| CONC     | CONCRETE                                    | PVI       | POINT OF VERTICAL INTERSECTION        |
| CP       | CANADIAN PACIFIC                            | R         | RADIUS (FEET)                         |
| CR       | COUNTY ROAD                                 | r         | RATE OF CHANGE VERTICAL CURVE         |
| CS       | CURVE TO SPIRAL                             | RD        | ROAD                                  |
| CSAH     | COUNTY STATE AID HIGHWAY                    | RH        | RIGHT HAND                            |
| CT       | COURT                                       | ROW       | RIGHT OF WAY                          |
| DF       | DIRECT FIXATION                             | S         | SOUTH                                 |
| DR       | DRIVE                                       | SB        | SOUTHBOUND                            |
| Ea       | ACTUAL SUPERELEVATION (INCHES)              | SC        | SPIRAL TO CURVE                       |
| EB       | EAST BOUND                                  | SIG-COMM  | SIGNAL COMMUNICATION                  |
| ELEV     | ELEVATION                                   | S/P       | STOCKPILE                             |
| Eu       | UNBALANCED SUPERELEVATION (INCHES)          | SPI       | SPIRAL POINT OF INTERSECTION          |
| EVCE     | ENDING VERTICAL CURVE ELEVATION             | ST        | STREET                                |
| EVCS     | ENDING VERTICAL CURVE STATION               | ST        | SPIRAL TO TANGENT                     |
| EX       | EXISTING                                    | STA       | STATION                               |
| HCRRA    | HENNEPIN COUNTY REGIONAL RAILROAD AUTHORITY | SWLRT     | SOUTHWEST LRT                         |
| HWL      | HIGH WATER LINE                             | TERR      | TERRACE                               |
| LH       | LEFT HAND                                   | TH        | TRUNK HIGHWAY                         |
| LN       | LANE                                        | TOR       | TOP OF RAIL                           |
| Ls       | SPIRAL LENGTH (FEET)                        | TPSS      | TRACTION POWER SUBSTATION             |
| MIN      | MINIMUM                                     | TRK       | TRACK                                 |
| MPLS     | CITY OF MINNEAPOLIS                         | TS        | TANGENT TO SPIRAL                     |
| MPRB     | MINNEAPOLIS PARK AND RECREATION BOARD       | TWRP      | THEODORE WIRTH REGIONAL PARK          |
| N        | NORTH                                       | TYP       | TYPICAL                               |
| NB       | NORTHBOUND                                  | UG        | UNDERGROUND                           |
| NHCC     | NORTH HENNEPIN COMMUNITY COLLEGE            | Vd        | DESIGN VELOCITY (MPH)                 |
| NO       | NUMBER                                      | WB        | WEST BOUND                            |
| NWL      | NORMAL WATER LINE                           | 100-YR    | WATER ELEVATION DURING 100-YEAR EVENT |