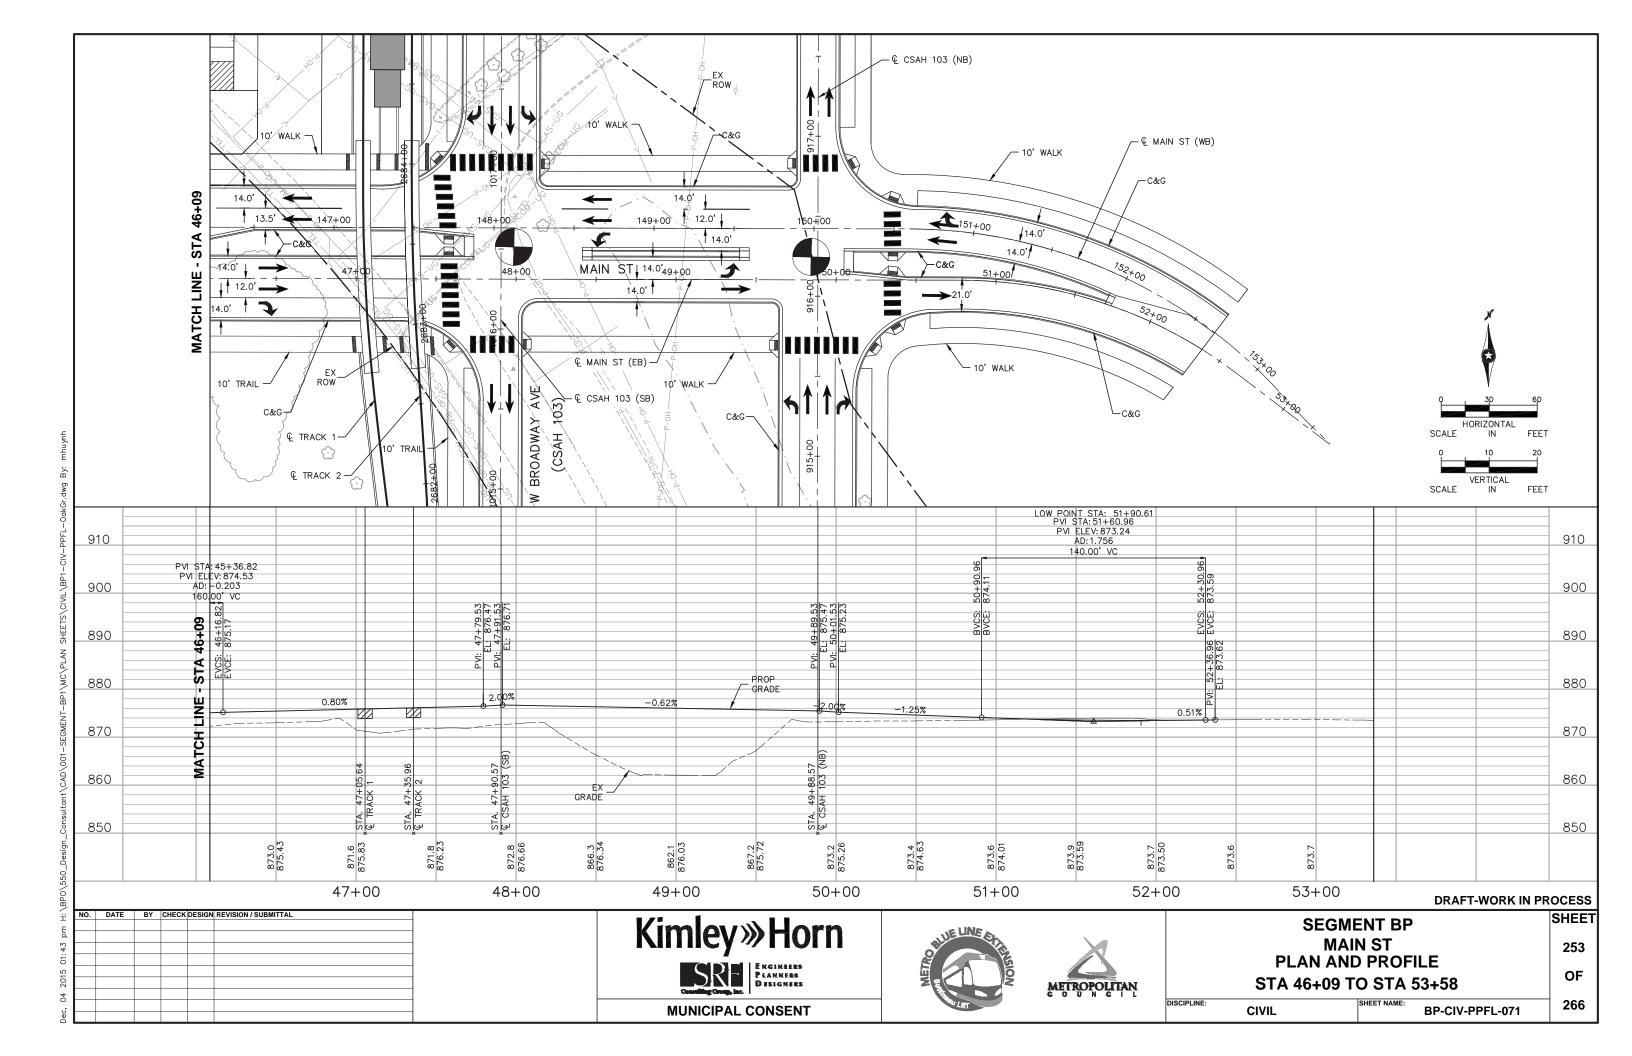

SCIPLINE:

| SEGMENT BP                |  |
|---------------------------|--|
| W BROADWAY AVE (CSAH 103) |  |
| PLAN AND PROFILE          |  |
| STA 916+94 TO STA 923+54  |  |

| , ,                      |                 |  |
|--------------------------|-----------------|--|
| STA 916+94 TO STA 923+54 |                 |  |
|                          | SHEET NAME:     |  |
| CIVIL                    | BP-CIV-PPFL-29A |  |







## **DRAFT-WORK IN PROCESS**

NO. DATE BY CHECK DESIGN REVISION / SUBMITTAL

Kimley >> Horn

Kinley >> Horn

Kinney >> Horn

MUNICIPAL CONSENT





SEGMENT BP
W BROADWAY AVE (CSAH 103)
PLAN AND PROFILE
STA 923+54 TO STA 929+73

213 OF 266

SHEET

DISCIPLINE: SHEET NAME: BP-CIV-PPFL-30A











































































































**DRAFT-WORK IN PROCESS** 

SHEET

266

OF

NO. DATE BY CHECK DESIGN REVISION / SUBMITTAL **Kimley** »Horn miller dunwiddie **ARCHITECTURE MUNICIPAL CONSENT** 





TYPICAL CENTER PLATFORM PLAN

**SEGMENT BP** 

DISCIPLINE: ARCHITECTURE

266 BP-ARC-STA-PLN-001