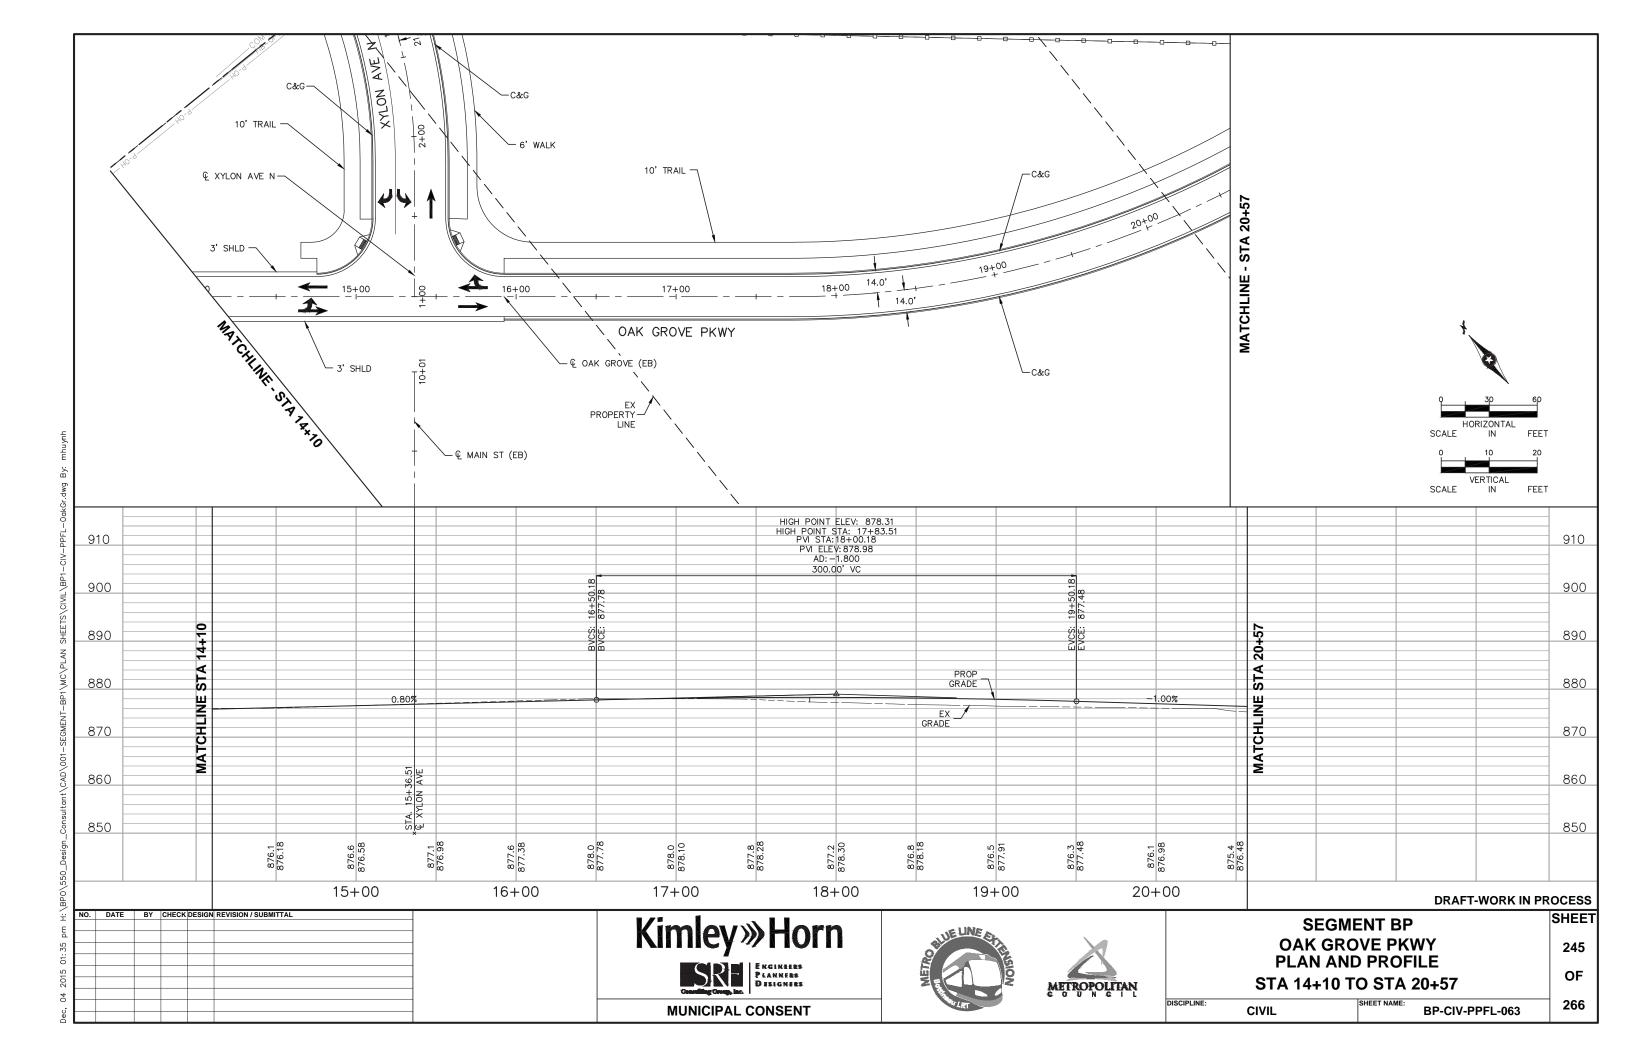

### TRACK/CIVIL LINETYPES - ROADWAY Q ─ TRACK € CONCRETE CURB AND GUTTER SIDEWALK/TRAIL - DRIVEWAY ----- SAWCUT - BALLAST CURB RETAINING WALL CROSSWALK MEDIAN NOSE

|          | <u>abbreviatio</u>                          | <u>NS</u> |                                       |
|----------|---------------------------------------------|-----------|---------------------------------------|
| AD       | ALGEBRAIC DIFFERENCE                        | ocs       | OVERHEAD CONTACT SYSTEM               |
| AVE      | AVENUE                                      | ОН        | OVERHEAD                              |
| BGN      | BEGIN                                       | OMH       | OLSON MEMORIAL HIGHWAY                |
| BIT      | BITUMINOUS                                  | PC        | POINT OF CURVE                        |
| BVCE     | BEGININNING VERTICAL CURVE ELEVATION        | PGL       | PROFILE GRADE LINE                    |
| BVCS     | BEGINNING VERTICAL CURVE STATION            | PITO      | POINT OF INTERSECTION TURNOUT         |
| BLVD     | BOULEVARD                                   | PKWY      | PARKWAY                               |
| BNSF     | BNSF RAILWAY                                | POT       | POINT ON TANGENT                      |
| BRT      | BUS RAPID TRANSIT                           | PROP      | PROPOSED                              |
| C&G      | CURB AND GUTTER                             | PS        | POINT OF SWITCH                       |
| <u> </u> | CENTERLINE                                  | PT        | POINT OF TANGENT                      |
| CONC     | CONCRETE                                    | PVI       | POINT OF VERTICAL INTERSECTION        |
| CP       | CANADIAN PACIFIC                            | R         | RADIUS (FEET)                         |
| CR       | COUNTY ROAD                                 | r         | RATE OF CHANGE VERTICAL CURVE         |
| CS       | CURVE TO SPIRAL                             | RD        | ROAD                                  |
| CSAH     | COUNTY STATE AID HIGHWAY                    | RH        | RIGHT HAND                            |
| CT       | COURT                                       | ROW       | RIGHT OF WAY                          |
| DF       | DIRECT FIXATION                             | S         | SOUTH                                 |
| DR       | DRIVE                                       | SB        | SOUTHBOUND                            |
| Ea       | ACTUAL SUPERELEVATION (INCHES)              | SC        | SPIRAL TO CURVE                       |
| EB       | EAST BOUND                                  | SIG-COMM  | SIGNAL COMMUNICATION                  |
| ELEV     | ELEVATION                                   | S/P       | STOCKPILE                             |
| Eu       | UNBALANCED SUPERELEVATION (INCHES)          | SPI       | SPIRAL POINT OF INTERSECTION          |
| EVCE     | ENDING VERTICAL CURVE ELEVATION             | ST        | STREET                                |
| EVCS     | ENDING VERTICAL CURVE STATION               | ST        | SPIRAL TO TANGENT                     |
| EX       | EXISTING                                    | STA       | STATION                               |
| HCRRA    | HENNEPIN COUNTY REGIONAL RAILROAD AUTHORITY | SWLRT     | SOUTHWEST LRT                         |
| HWL      | HIGH WATER LINE                             | TERR      | TERRACE                               |
| LH       | LEFT HAND                                   | TH        | TRUNK HIGHWAY                         |
| LN       | LANE                                        | TOR       | TOP OF RAIL                           |
| Ls       | SPIRAL LENGTH (FEET)                        | TPSS      | TRACTION POWER SUBSTATION             |
| MIN      | MINIMUM                                     | TRK       | TRACK                                 |
| MPLS     | CITY OF MINNEAPOLIS                         | TS        | TANGENT TO SPIRAL                     |
| MPRB     | MINNEAPOLIS PARK AND RECREATION BOARD       | TWRP      | THEODORE WIRTH REGIONAL PARK          |
| N        | NORTH                                       | TYP       | TYPICAL                               |
| NB       | NORTHBOUND                                  | UG        | UNDERGROUND                           |
| NHCC     | NORTH HENNEPIN COMMUNITY COLLEGE            | Vd        | DESIGN VELOCITY (MPH)                 |
| NO       | NUMBER                                      | WB        | WEST BOUND                            |
| NWL      | NORMAL WATER LINE                           | 100-YR    | WATER ELEVATION DURING 100-YEAR EVENT |