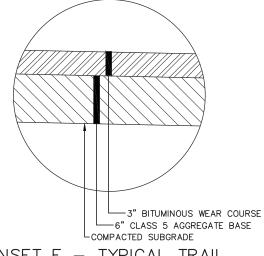

### TRACK/CIVIL LINETYPES - ROADWAY Q ─ TRACK € CONCRETE CURB AND GUTTER SIDEWALK/TRAIL - DRIVEWAY ----- SAWCUT - BALLAST CURB RETAINING WALL CROSSWALK MEDIAN NOSE

|          | <u>abbreviatio</u>                          | <u>NS</u> |                                       |
|----------|---------------------------------------------|-----------|---------------------------------------|
| AD       | ALGEBRAIC DIFFERENCE                        | ocs       | OVERHEAD CONTACT SYSTEM               |
| AVE      | AVENUE                                      | ОН        | OVERHEAD                              |
| BGN      | BEGIN                                       | OMH       | OLSON MEMORIAL HIGHWAY                |
| BIT      | BITUMINOUS                                  | PC        | POINT OF CURVE                        |
| BVCE     | BEGININNING VERTICAL CURVE ELEVATION        | PGL       | PROFILE GRADE LINE                    |
| BVCS     | BEGINNING VERTICAL CURVE STATION            | PITO      | POINT OF INTERSECTION TURNOUT         |
| BLVD     | BOULEVARD                                   | PKWY      | PARKWAY                               |
| BNSF     | BNSF RAILWAY                                | POT       | POINT ON TANGENT                      |
| BRT      | BUS RAPID TRANSIT                           | PROP      | PROPOSED                              |
| C&G      | CURB AND GUTTER                             | PS        | POINT OF SWITCH                       |
| <u> </u> | CENTERLINE                                  | PT        | POINT OF TANGENT                      |
| CONC     | CONCRETE                                    | PVI       | POINT OF VERTICAL INTERSECTION        |
| CP       | CANADIAN PACIFIC                            | R         | RADIUS (FEET)                         |
| CR       | COUNTY ROAD                                 | r         | RATE OF CHANGE VERTICAL CURVE         |
| CS       | CURVE TO SPIRAL                             | RD        | ROAD                                  |
| CSAH     | COUNTY STATE AID HIGHWAY                    | RH        | RIGHT HAND                            |
| CT       | COURT                                       | ROW       | RIGHT OF WAY                          |
| DF       | DIRECT FIXATION                             | S         | SOUTH                                 |
| DR       | DRIVE                                       | SB        | SOUTHBOUND                            |
| Ea       | ACTUAL SUPERELEVATION (INCHES)              | SC        | SPIRAL TO CURVE                       |
| EB       | EAST BOUND                                  | SIG-COMM  | SIGNAL COMMUNICATION                  |
| ELEV     | ELEVATION                                   | S/P       | STOCKPILE                             |
| Eu       | UNBALANCED SUPERELEVATION (INCHES)          | SPI       | SPIRAL POINT OF INTERSECTION          |
| EVCE     | ENDING VERTICAL CURVE ELEVATION             | ST        | STREET                                |
| EVCS     | ENDING VERTICAL CURVE STATION               | ST        | SPIRAL TO TANGENT                     |
| EX       | EXISTING                                    | STA       | STATION                               |
| HCRRA    | HENNEPIN COUNTY REGIONAL RAILROAD AUTHORITY | SWLRT     | SOUTHWEST LRT                         |
| HWL      | HIGH WATER LINE                             | TERR      | TERRACE                               |
| LH       | LEFT HAND                                   | TH        | TRUNK HIGHWAY                         |
| LN       | LANE                                        | TOR       | TOP OF RAIL                           |
| Ls       | SPIRAL LENGTH (FEET)                        | TPSS      | TRACTION POWER SUBSTATION             |
| MIN      | MINIMUM                                     | TRK       | TRACK                                 |
| MPLS     | CITY OF MINNEAPOLIS                         | TS        | TANGENT TO SPIRAL                     |
| MPRB     | MINNEAPOLIS PARK AND RECREATION BOARD       | TWRP      | THEODORE WIRTH REGIONAL PARK          |
| N        | NORTH                                       | TYP       | TYPICAL                               |
| NB       | NORTHBOUND                                  | UG        | UNDERGROUND                           |
| NHCC     | NORTH HENNEPIN COMMUNITY COLLEGE            | Vd        | DESIGN VELOCITY (MPH)                 |
| NO       | NUMBER                                      | WB        | WEST BOUND                            |
| NWL      | NORMAL WATER LINE                           | 100-YR    | WATER ELEVATION DURING 100-YEAR EVENT |