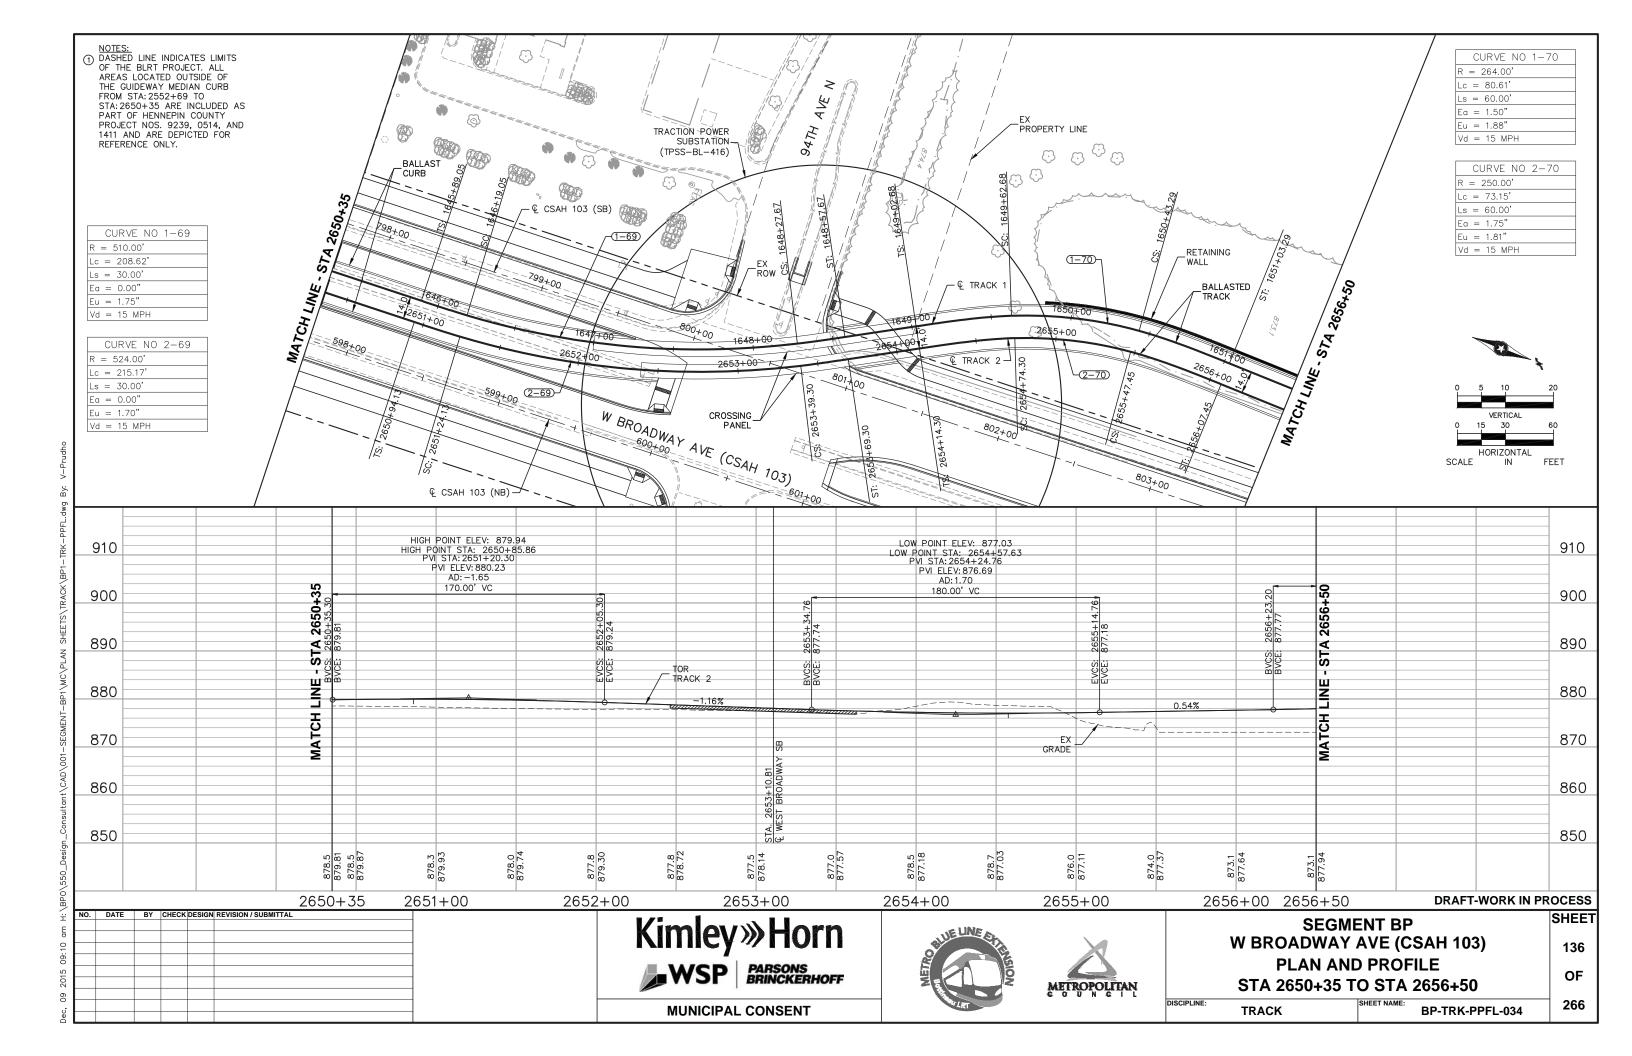

CURB INTERFACE

NOTE: LEFT SIDE DRAINAGE TRENCH ILLUSTRATED. FOR RIGHT SIDE, MIRROR SECTION.



INSET B - RETAINING WALL INTERFACE



INSET C - TYPICAL BALLASTED TRACK

NO. DATE BY CHECK DESIGN REVISION / SUBMITTAL



## INSET D - TYPICAL BALLASTED FREIGHT TRACK



## INSET E - TYPICAL TRAIL



INSET F - TYPICAL DIRECT FIXATION INTERFACE AT STATION PLATFORM



## INSET G - BALLASTED LRT TRACK ON STRUCTURE



## INSET H - DIRECT FIXATION LRT TRACK ON STRUCTURE



INSET I - EMBEDDED LRT TRACK ON STRUCTURE

**DRAFT-WORK IN PROCESS** 

SHEET

102

OF

266



# **Kimley Morn**

**MUNICIPAL CONSENT** 







| SEGMENT BP       |
|------------------|
| TRACK            |
| TYPICAL SECTIONS |

DISCIPLINE:

TRACK BP-TRK-TYPS - 022



































































































PROPOSED RIGHT-OF-WAY NOT DETERMINED

SLOPES LISTED ARE V:H



TYPICAL SECTION - 63RD AVE N STA 707+87 TO STA 710+13



#### **DRAFT-WORK IN PROCESS** SHEET

152

Kimley»Horn MUNICIPAL CONSENT





DISCIPLINE:

| SEGMENT BP       |
|------------------|
| CIVIL            |
| TYPICAL SECTIONS |

CIVIL

| L SECTIONS               | OF  |
|--------------------------|-----|
| SHEET NAME: RP_CIV_TVP_1 | 266 |
| RP_CIV_1VP_1             | 1   |

**BP-CIV-TYP-1** 

PROPOSED RIGHT-OF-WAY NOT DETERMINED

SLOPES LISTED ARE V:H



TYPICAL SECTION - W. BROADWAY AVE (CSAH 8)
STA 808+50 TO STA 810+08



# DRAFT-WORK IN PROCESS SHEET

153

OF







| SEGMENT BP       |
|------------------|
| CIVIL            |
| TYPICAL SECTIONS |

| DISCIPLINE: CIVIL | SHEET NAME: | BP-C