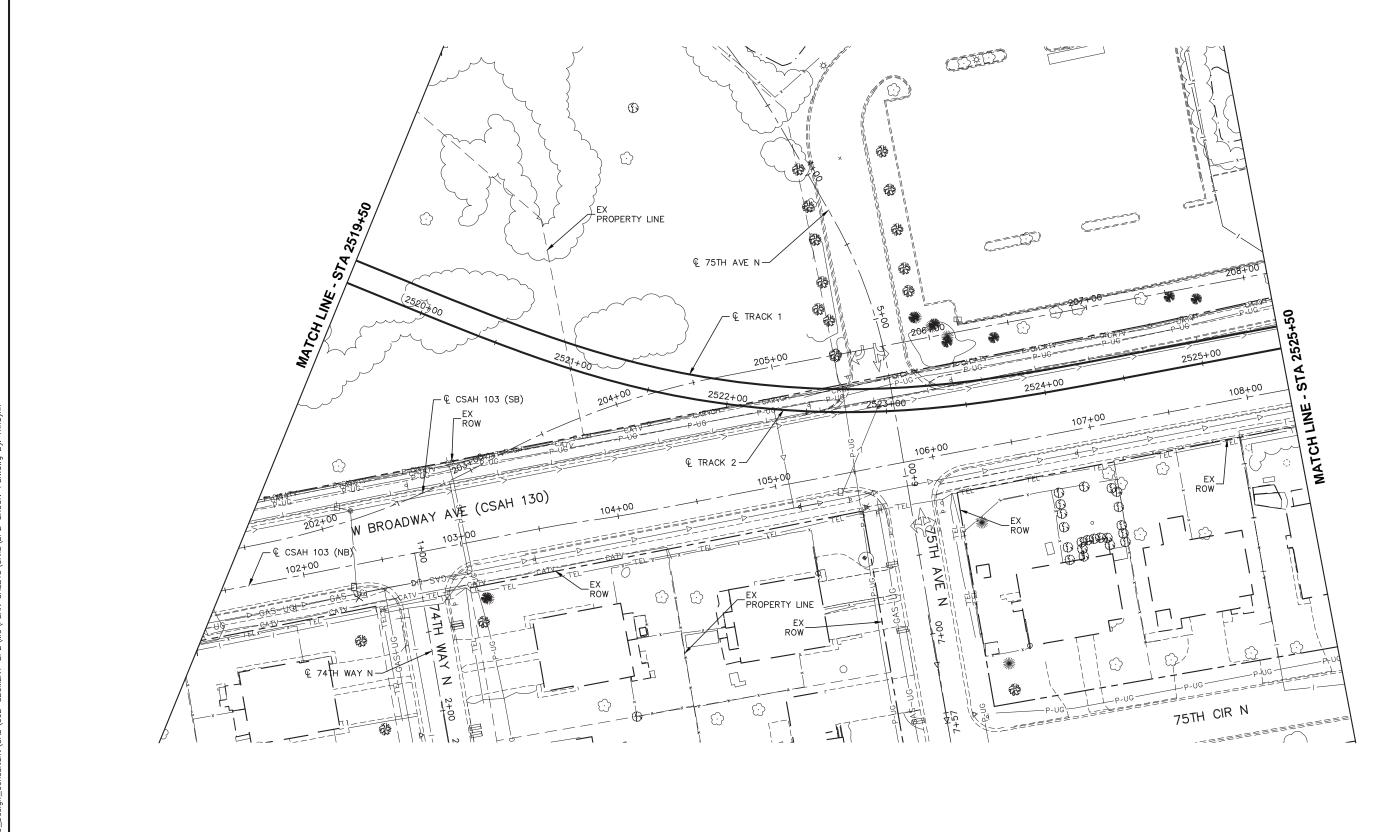

266

**Kimley** Whorn RANI engineering

**SEGMENT BP** W BROADWAY AVE (CSAH 103) **EXISTING CONDITIONS** STA 2519+50 TO STA 2525+50

SURVEY **BP-EXCON-PLN-015** 

SHEET

22

OF

266