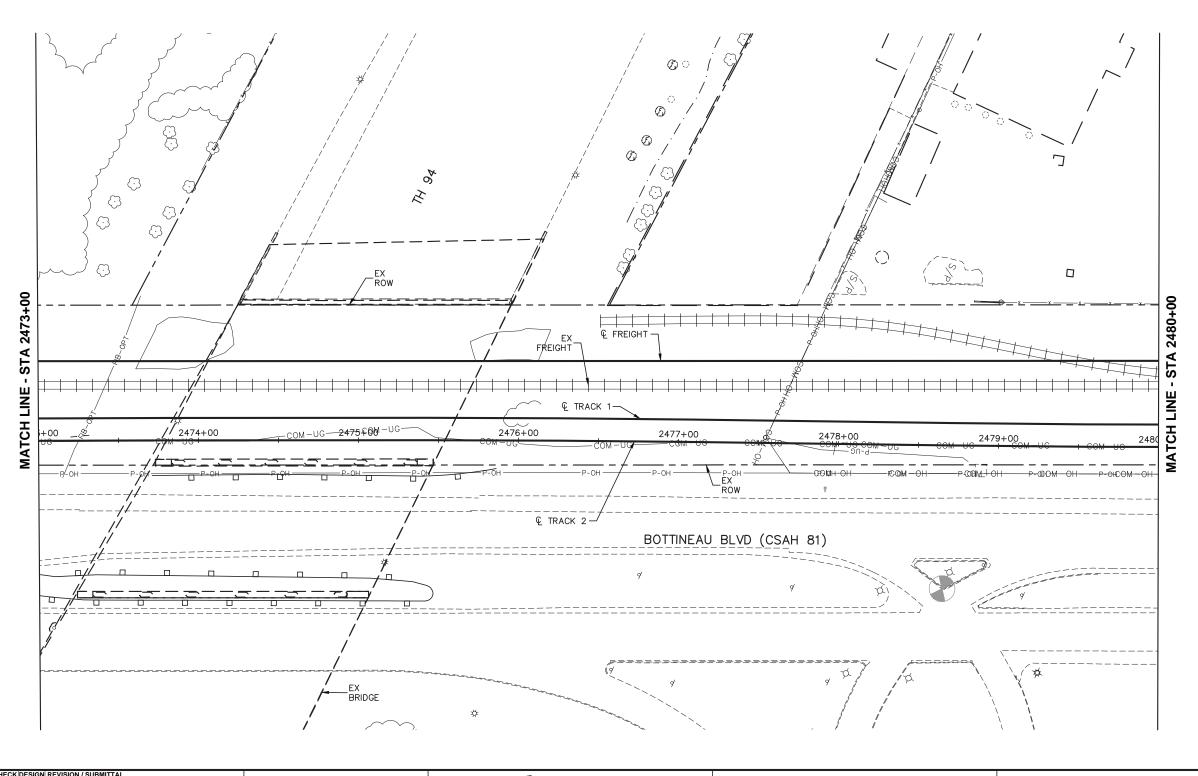

SEGMENT BP
RAIL CORRIDOR
EXISTING CONDITIONS
STA 2473+00 TO STA 2480+00

SURVEY

SHEET NAME:
BP-EXCON-PLN-00

2480+00 OF BP-EXCON-PLN-008 266

Kimley»Horn

RANI engineering

MUNICIPAL CONSENT

SEGMENT BP
RAIL CORRIDOR
EXISTING CONDITIONS
STA 2480+00 TO STA 2487+00