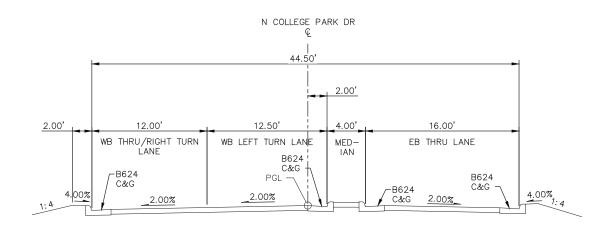

*DRAFT-WORK IN PROCESS**









| SEGMENT BP       |
|------------------|
| CIVIL            |
| TYPICAL SECTIONS |

|       | OI |
|-------|----|
| 2.4.4 | 26 |

SHEET

165

CIVIL SHEET NAME: BP-CIV-TYP-14

N COLLEGE PARK DR EX ROW EX ROW VARIES 31.50' + 39.00' VARIES EB THRU/RIGHT TURN LANE 14.00'-15.60' EB LEFT TURN LANE WB THRU LANE C&G · PGL -C&G VARIES \_2.00% VARIES 2.00%\_ 2.00%\_ MATCH EXISTING -MATCH EXISTING NOTES:
ALL AREAS LOCATED
OUTSIDE OF THE
GUIDEWAY MEDIAN CURB
INCLUDING SIDE STREET
RECONSTRUCTION FROM
CSAH 103 STA:500+00 TO
STA:597+75 ARE
INCLUDED AS PART OF
HENNEPIN COUNTY
PROJECT NOS. 9239,
0514, AND 1411 AND ARE
DEPICTED FOR REFERENCE
ONLY

PROPOSED RIGHT-OF-WAY NOT DETERMINED

SLOPES LISTED ARE V:H.

# TYPICAL SECTION - COLLEGE PARK DR (WEST) STA I+21 TO STA I+57



# TYPICAL SECTION - COLEGE PARK DR (EAST) STA 3+19 TO STA 3+60



# DRAFT-WORK IN PROCESS SHEET









| SEGMENT BP       |
|------------------|
| CIVIL            |
| TYPICAL SECTIONS |
|                  |

|             | 166 |
|-------------|-----|
|             | OF  |
| -CIV-TYP-15 | 266 |

CIVIL SHEET NAME: BP-CIV-TYP-15

Dec, 08 2015 02:19 pm H: \BPO\550\_Design\_Consultant\





TYPICAL SECTION - 84TH AVE N (WEST)
STA I+50 TO STA 2+0I



NOTES:
ALL AREAS LOCATED
OUTSIDE OF THE
GUIDEWAY MEDIAN CURB
INCLUDING SIDE STREET
RECONSTRUCTION FROM
CSAH 103 STA:500+00 TO
STA:597+75 ARE
INCLUDED AS PART OF
HENNFPIN COUNTY

HENNEPIN COUNTY
PROJECT NOS. 9239,
0514, AND 1411 AND ARE
DEPICTED FOR REFERENCE

PROPOSED RIGHT-OF-WAY NOT DETERMINED SLOPES LISTED ARE V:H.

## DRAFT-WORK IN PROCESS