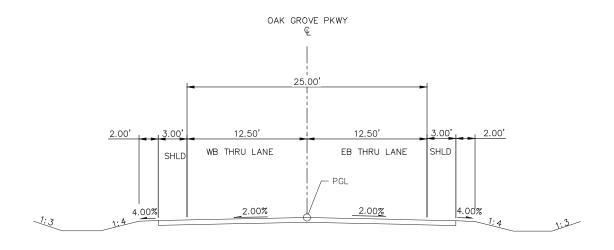

### TRACK/CIVIL LINETYPES - ROADWAY Q ─ TRACK € CONCRETE CURB AND GUTTER SIDEWALK/TRAIL - DRIVEWAY ----- SAWCUT - BALLAST CURB RETAINING WALL CROSSWALK MEDIAN NOSE

|          | <u>abbreviatio</u>                          | <u>NS</u> |                                       |
|----------|---------------------------------------------|-----------|---------------------------------------|
| AD       | ALGEBRAIC DIFFERENCE                        | ocs       | OVERHEAD CONTACT SYSTEM               |
| AVE      | AVENUE                                      | ОН        | OVERHEAD                              |
| BGN      | BEGIN                                       | OMH       | OLSON MEMORIAL HIGHWAY                |
| BIT      | BITUMINOUS                                  | PC        | POINT OF CURVE                        |
| BVCE     | BEGININNING VERTICAL CURVE ELEVATION        | PGL       | PROFILE GRADE LINE                    |
| BVCS     | BEGINNING VERTICAL CURVE STATION            | PITO      | POINT OF INTERSECTION TURNOUT         |
| BLVD     | BOULEVARD                                   | PKWY      | PARKWAY                               |
| BNSF     | BNSF RAILWAY                                | POT       | POINT ON TANGENT                      |
| BRT      | BUS RAPID TRANSIT                           | PROP      | PROPOSED                              |
| C&G      | CURB AND GUTTER                             | PS        | POINT OF SWITCH                       |
| <u> </u> | CENTERLINE                                  | PT        | POINT OF TANGENT                      |
| CONC     | CONCRETE                                    | PVI       | POINT OF VERTICAL INTERSECTION        |
| CP       | CANADIAN PACIFIC                            | R         | RADIUS (FEET)                         |
| CR       | COUNTY ROAD                                 | r         | RATE OF CHANGE VERTICAL CURVE         |
| CS       | CURVE TO SPIRAL                             | RD        | ROAD                                  |
| CSAH     | COUNTY STATE AID HIGHWAY                    | RH        | RIGHT HAND                            |
| CT       | COURT                                       | ROW       | RIGHT OF WAY                          |
| DF       | DIRECT FIXATION                             | S         | SOUTH                                 |
| DR       | DRIVE                                       | SB        | SOUTHBOUND                            |
| Ea       | ACTUAL SUPERELEVATION (INCHES)              | SC        | SPIRAL TO CURVE                       |
| EB       | EAST BOUND                                  | SIG-COMM  | SIGNAL COMMUNICATION                  |
| ELEV     | ELEVATION                                   | S/P       | STOCKPILE                             |
| Eu       | UNBALANCED SUPERELEVATION (INCHES)          | SPI       | SPIRAL POINT OF INTERSECTION          |
| EVCE     | ENDING VERTICAL CURVE ELEVATION             | ST        | STREET                                |
| EVCS     | ENDING VERTICAL CURVE STATION               | ST        | SPIRAL TO TANGENT                     |
| EX       | EXISTING                                    | STA       | STATION                               |
| HCRRA    | HENNEPIN COUNTY REGIONAL RAILROAD AUTHORITY | SWLRT     | SOUTHWEST LRT                         |
| HWL      | HIGH WATER LINE                             | TERR      | TERRACE                               |
| LH       | LEFT HAND                                   | TH        | TRUNK HIGHWAY                         |
| LN       | LANE                                        | TOR       | TOP OF RAIL                           |
| Ls       | SPIRAL LENGTH (FEET)                        | TPSS      | TRACTION POWER SUBSTATION             |
| MIN      | MINIMUM                                     | TRK       | TRACK                                 |
| MPLS     | CITY OF MINNEAPOLIS                         | TS        | TANGENT TO SPIRAL                     |
| MPRB     | MINNEAPOLIS PARK AND RECREATION BOARD       | TWRP      | THEODORE WIRTH REGIONAL PARK          |
| N        | NORTH                                       | TYP       | TYPICAL                               |
| NB       | NORTHBOUND                                  | UG        | UNDERGROUND                           |
| NHCC     | NORTH HENNEPIN COMMUNITY COLLEGE            | Vd        | DESIGN VELOCITY (MPH)                 |
| NO       | NUMBER                                      | WB        | WEST BOUND                            |
| NWL      | NORMAL WATER LINE                           | 100-YR    | WATER ELEVATION DURING 100-YEAR EVENT |