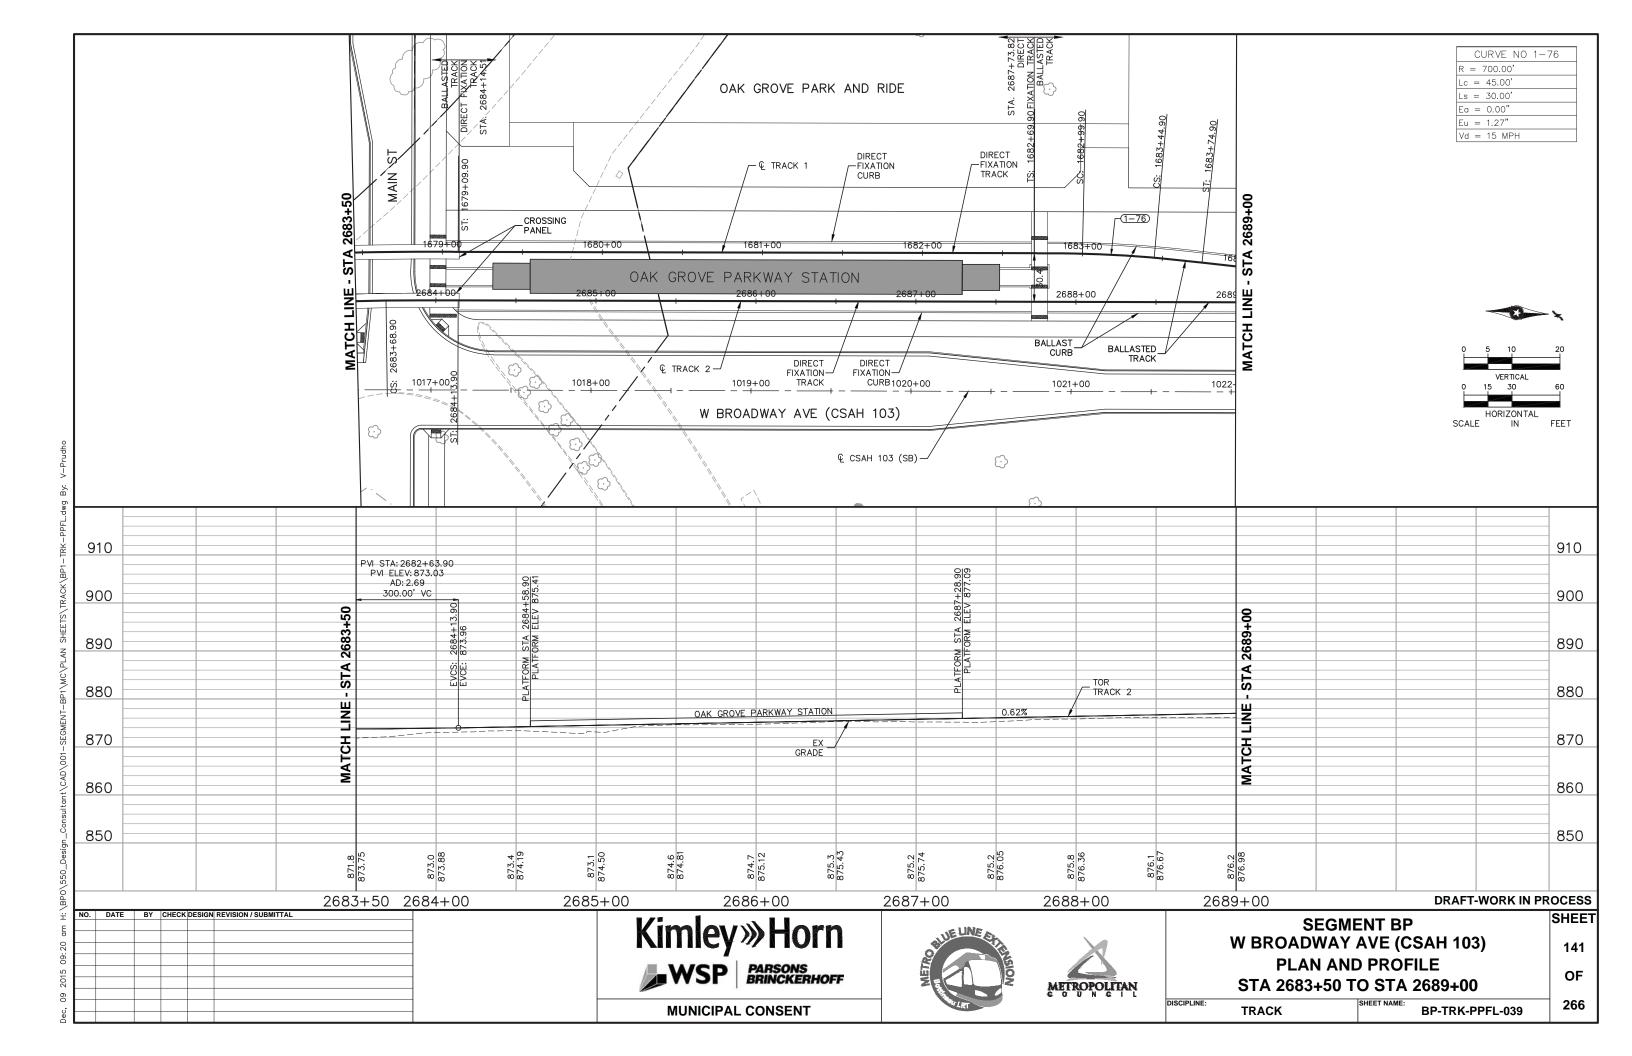

RFACE

NOTE: LEFT SIDE DRAINAGE TRENCH ILLUSTRATED. FOR RIGHT SIDE, MIRROR SECTION.



INSET B - RETAINING WALL INTERFACE



INSET C - TYPICAL BALLASTED TRACK

NO. DATE BY CHECK DESIGN REVISION / SUBMITTAL



## INSET D - TYPICAL BALLASTED FREIGHT TRACK



## INSET E - TYPICAL TRAIL



INSET F - TYPICAL DIRECT FIXATION INTERFACE AT STATION PLATFORM



## INSET G - BALLASTED LRT TRACK ON STRUCTURE



## INSET H - DIRECT FIXATION LRT TRACK ON STRUCTURE



INSET I - EMBEDDED LRT TRACK ON STRUCTURE

**DRAFT-WORK IN PROCESS** 

SHEET

102

OF

266



# **Kimley Morn**

**MUNICIPAL CONSENT** 







| SEGMENT BP       |
|------------------|
| TRACK            |
| TYPICAL SECTIONS |

DISCIPLINE:

TRACK BP-TRK-TYPS - 022



































































































PROPOSED RIGHT-OF-WAY NOT DETERMINED

SLOPES LISTED ARE V:H



TYPICAL SECTION - 63RD AVE N STA 707+87 TO STA 710+13



#### **DRAFT-WORK IN PROCESS** SHEET

152

Kimley»Horn MUNICIPAL CONSENT





DISCIPLINE:

| SEGMENT BP       |
|------------------|
| CIVIL            |
| TYPICAL SECTIONS |

CIVIL

| L SECTIONS               | OF  |
|--------------------------|-----|
| SHEET NAME: RP_CIV_TVP_1 | 266 |
| RP_CIV_1VP_1             | 1   |

**BP-CIV-TYP-1** 

PROPOSED RIGHT-OF-WAY NOT DETERMINED

SLOPES LISTED ARE V:H



TYPICAL SECTION - W. BROADWAY AVE (CSAH 8)
STA 808+50 TO STA 810+08



# DRAFT-WORK IN PROCESS SHEET

153

OF







| SEGMENT BP       |
|------------------|
| CIVIL            |
| TYPICAL SECTIONS |

| DISCIPLINE: CIVIL | SHEET NAME: | BP-CIV-TYP-2 |