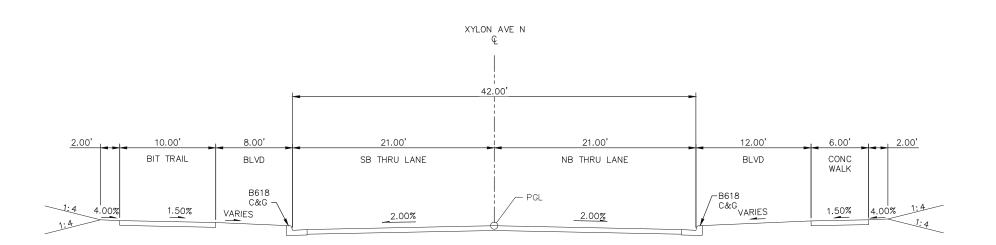

### TRACK/CIVIL LINETYPES - ROADWAY Q ─ TRACK € CONCRETE CURB AND GUTTER SIDEWALK/TRAIL - DRIVEWAY ----- SAWCUT - BALLAST CURB RETAINING WALL CROSSWALK MEDIAN NOSE

|          | <u>abbreviatio</u>                          | <u>NS</u> |                                       |
|----------|---------------------------------------------|-----------|---------------------------------------|
| AD       | ALGEBRAIC DIFFERENCE                        | ocs       | OVERHEAD CONTACT SYSTEM               |
| AVE      | AVENUE                                      | ОН        | OVERHEAD                              |
| BGN      | BEGIN                                       | OMH       | OLSON MEMORIAL HIGHWAY                |
| BIT      | BITUMINOUS                                  | PC        | POINT OF CURVE                        |
| BVCE     | BEGININNING VERTICAL CURVE ELEVATION        | PGL       | PROFILE GRADE LINE                    |
| BVCS     | BEGINNING VERTICAL CURVE STATION            | PITO      | POINT OF INTERSECTION TURNOUT         |
| BLVD     | BOULEVARD                                   | PKWY      | PARKWAY                               |
| BNSF     | BNSF RAILWAY                                | POT       | POINT ON TANGENT                      |
| BRT      | BUS RAPID TRANSIT                           | PROP      | PROPOSED                              |
| C&G      | CURB AND GUTTER                             | PS        | POINT OF SWITCH                       |
| <u> </u> | CENTERLINE                                  | PT        | POINT OF TANGENT                      |
| CONC     | CONCRETE                                    | PVI       | POINT OF VERTICAL INTERSECTION        |
| CP       | CANADIAN PACIFIC                            | R         | RADIUS (FEET)                         |
| CR       | COUNTY ROAD                                 | r         | RATE OF CHANGE VERTICAL CURVE         |
| CS       | CURVE TO SPIRAL                             | RD        | ROAD                                  |
| CSAH     | COUNTY STATE AID HIGHWAY                    | RH        | RIGHT HAND                            |
| CT       | COURT                                       | ROW       | RIGHT OF WAY                          |
| DF       | DIRECT FIXATION                             | S         | SOUTH                                 |
| DR       | DRIVE                                       | SB        | SOUTHBOUND                            |
| Ea       | ACTUAL SUPERELEVATION (INCHES)              | SC        | SPIRAL TO CURVE                       |
| EB       | EAST BOUND                                  | SIG-COMM  | SIGNAL COMMUNICATION                  |
| ELEV     | ELEVATION                                   | S/P       | STOCKPILE                             |
| Eu       | UNBALANCED SUPERELEVATION (INCHES)          | SPI       | SPIRAL POINT OF INTERSECTION          |
| EVCE     | ENDING VERTICAL CURVE ELEVATION             | ST        | STREET                                |
| EVCS     | ENDING VERTICAL CURVE STATION               | ST        | SPIRAL TO TANGENT                     |
| EX       | EXISTING                                    | STA       | STATION                               |
| HCRRA    | HENNEPIN COUNTY REGIONAL RAILROAD AUTHORITY | SWLRT     | SOUTHWEST LRT                         |
| HWL      | HIGH WATER LINE                             | TERR      | TERRACE                               |
| LH       | LEFT HAND                                   | TH        | TRUNK HIGHWAY                         |
| LN       | LANE                                        | TOR       | TOP OF RAIL                           |
| Ls       | SPIRAL LENGTH (FEET)                        | TPSS      | TRACTION POWER SUBSTATION             |
| MIN      | MINIMUM                                     | TRK       | TRACK                                 |
| MPLS     | CITY OF MINNEAPOLIS                         | TS        | TANGENT TO SPIRAL                     |
| MPRB     | MINNEAPOLIS PARK AND RECREATION BOARD       | TWRP      | THEODORE WIRTH REGIONAL PARK          |
| N        | NORTH                                       | TYP       | TYPICAL                               |
| NB       | NORTHBOUND                                  | UG        | UNDERGROUND                           |
| NHCC     | NORTH HENNEPIN COMMUNITY COLLEGE            | Vd        | DESIGN VELOCITY (MPH)                 |
| NO       | NUMBER                                      | WB        | WEST BOUND                            |
| NWL      | NORMAL WATER LINE                           | 100-YR    | WATER ELEVATION DURING 100-YEAR EVENT |