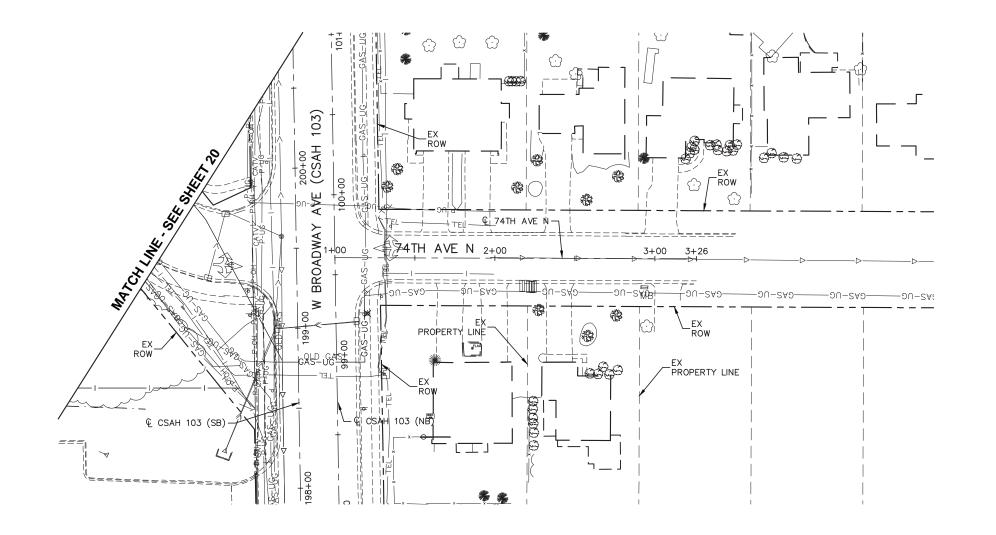

266

**Kimley** Whorn RANI engineering

**SEGMENT BP** W BROADWAY AVE (CSAH 103) **EXISTING CONDITIONS** STA 2519+50 TO STA 2525+50

SURVEY **BP-EXCON-PLN-015** 

SHEET

22

OF

266

**Kimley** Whorn

RANI engineering

**MUNICIPAL CONSENT** 

**SEGMENT BP** W BROADWAY AVE (CSAH 103) **EXISTING CONDITIONS** STA 2525+50 TO STA 2531+50

**BP-EXCON-PLN-016** SURVEY

**Kimley** Whorn

RANI engineering **MUNICIPAL CONSENT** 