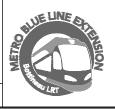

### TRACK/CIVIL LINETYPES - ROADWAY Q ─ TRACK € CONCRETE CURB AND GUTTER SIDEWALK/TRAIL - DRIVEWAY ----- SAWCUT - BALLAST CURB RETAINING WALL CROSSWALK MEDIAN NOSE

|          | <u>abbreviatio</u>                          | <u>NS</u> |                                       |
|----------|---------------------------------------------|-----------|---------------------------------------|
| AD       | ALGEBRAIC DIFFERENCE                        | ocs       | OVERHEAD CONTACT SYSTEM               |
| AVE      | AVENUE                                      | ОН        | OVERHEAD                              |
| BGN      | BEGIN                                       | OMH       | OLSON MEMORIAL HIGHWAY                |
| BIT      | BITUMINOUS                                  | PC        | POINT OF CURVE                        |
| BVCE     | BEGININNING VERTICAL CURVE ELEVATION        | PGL       | PROFILE GRADE LINE                    |
| BVCS     | BEGINNING VERTICAL CURVE STATION            | PITO      | POINT OF INTERSECTION TURNOUT         |
| BLVD     | BOULEVARD                                   | PKWY      | PARKWAY                               |
| BNSF     | BNSF RAILWAY                                | POT       | POINT ON TANGENT                      |
| BRT      | BUS RAPID TRANSIT                           | PROP      | PROPOSED                              |
| C&G      | CURB AND GUTTER                             | PS        | POINT OF SWITCH                       |
| <u> </u> | CENTERLINE                                  | PT        | POINT OF TANGENT                      |
| CONC     | CONCRETE                                    | PVI       | POINT OF VERTICAL INTERSECTION        |
| CP       | CANADIAN PACIFIC                            | R         | RADIUS (FEET)                         |
| CR       | COUNTY ROAD                                 | r         | RATE OF CHANGE VERTICAL CURVE         |
| CS       | CURVE TO SPIRAL                             | RD        | ROAD                                  |
| CSAH     | COUNTY STATE AID HIGHWAY                    | RH        | RIGHT HAND                            |
| CT       | COURT                                       | ROW       | RIGHT OF WAY                          |
| DF       | DIRECT FIXATION                             | S         | SOUTH                                 |
| DR       | DRIVE                                       | SB        | SOUTHBOUND                            |
| Ea       | ACTUAL SUPERELEVATION (INCHES)              | SC        | SPIRAL TO CURVE                       |
| EB       | EAST BOUND                                  | SIG-COMM  | SIGNAL COMMUNICATION                  |
| ELEV     | ELEVATION                                   | S/P       | STOCKPILE                             |
| Eu       | UNBALANCED SUPERELEVATION (INCHES)          | SPI       | SPIRAL POINT OF INTERSECTION          |
| EVCE     | ENDING VERTICAL CURVE ELEVATION             | ST        | STREET                                |
| EVCS     | ENDING VERTICAL CURVE STATION               | ST        | SPIRAL TO TANGENT                     |
| EX       | EXISTING                                    | STA       | STATION                               |
| HCRRA    | HENNEPIN COUNTY REGIONAL RAILROAD AUTHORITY | SWLRT     | SOUTHWEST LRT                         |
| HWL      | HIGH WATER LINE                             | TERR      | TERRACE                               |
| LH       | LEFT HAND                                   | TH        | TRUNK HIGHWAY                         |
| LN       | LANE                                        | TOR       | TOP OF RAIL                           |
| Ls       | SPIRAL LENGTH (FEET)                        | TPSS      | TRACTION POWER SUBSTATION             |
| MIN      | MINIMUM                                     | TRK       | TRACK                                 |
| MPLS     | CITY OF MINNEAPOLIS                         | TS        | TANGENT TO SPIRAL                     |
| MPRB     | MINNEAPOLIS PARK AND RECREATION BOARD       | TWRP      | THEODORE WIRTH REGIONAL PARK          |
| N        | NORTH                                       | TYP       | TYPICAL                               |
| NB       | NORTHBOUND                                  | UG        | UNDERGROUND                           |
| NHCC     | NORTH HENNEPIN COMMUNITY COLLEGE            | Vd        | DESIGN VELOCITY (MPH)                 |
| NO       | NUMBER                                      | WB        | WEST BOUND                            |
| NWL      | NORMAL WATER LINE                           | 100-YR    | WATER ELEVATION DURING 100-YEAR EVENT |