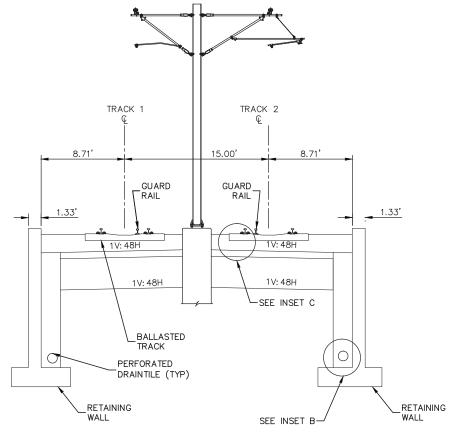

|  |  |
|-----|--|--|--|
| -   |  |  |  |
|     |  |  |  |
|     |  |  |  |
|     |  |  |  |
|     |  |  |  |
| ı   |  |  |  |
|     |  |  |  |
| - 1 |  |  |  |

NO. DATE BY CHECK DESIGN REVISION / SUBMITTAL

Kimley»Horn









DISCIPLINE:

| <b>SEGMENT BP</b> |  |  |  |
|-------------------|--|--|--|
| TRACK             |  |  |  |
| TYPICAL SECTIONS  |  |  |  |

| TRACK | SHEET NAME: | BP-TRK-TYP-006 |
|-------|-------------|----------------|



TYPICAL SECTION LRT BRIDGE OVER 73RD AVENUE STA. 2503+43 TO 2513+76

NOTE: 1. FOR INSETS, SEE SHEET 102 2. PROPOSED RIGHT-OF-WAY NOT DETERMINED



**DRAFT-WORK IN PROCESS** SHEET

NO. DATE BY CHECK DESIGN REVISION / SUBMITTAL

Kimley»Horn









| SEGMENT BP       |
|------------------|
| TRACK            |
| TYPICAL SECTIONS |

OF 266

87



TYPICAL SECTION STA. 2513+76 TO 2520+60

NOTE: 1. FOR INSETS, SEE SHEET 102 2. PROPOSED RIGHT-OF-WAY NOT DETERMINED



**DRAFT-WORK IN PROCESS** SHEET

NO. DATE BY CHECK DESIGN REVISION / SUBMITTAL

Kimley»Horn

MUNICIPAL CONSENT







| <b>SEGMENT BP</b> |
|-------------------|
| TRACK             |
| TYPICAL SECTIONS  |

OF 266

88



TYPICAL SECTION STA. 2520+60 TO 2523+49

- NOTE:
  1. FOR INSETS, SEE SHEET 102
  2. PROPOSED RIGHT—OF—WAY NOT DETERMINED
  3. LIMITS OF SECTION INCLUDE AT—GRADE CROSSINGS THAT ARE NOT DEPICTED



## **DRAFT-WORK IN PROCESS**

NO. DATE BY CHECK DESIGN REVISION / SUBMITTAL

Kimley»Horn WSP PARSONS BRINCKERHOFF









| <b>SEGMENT BP</b> |
|-------------------|
| TRACK             |
| TYPICAL SECTIONS  |

| 01122 |
|-------|
| 89    |
| OF    |

266



T