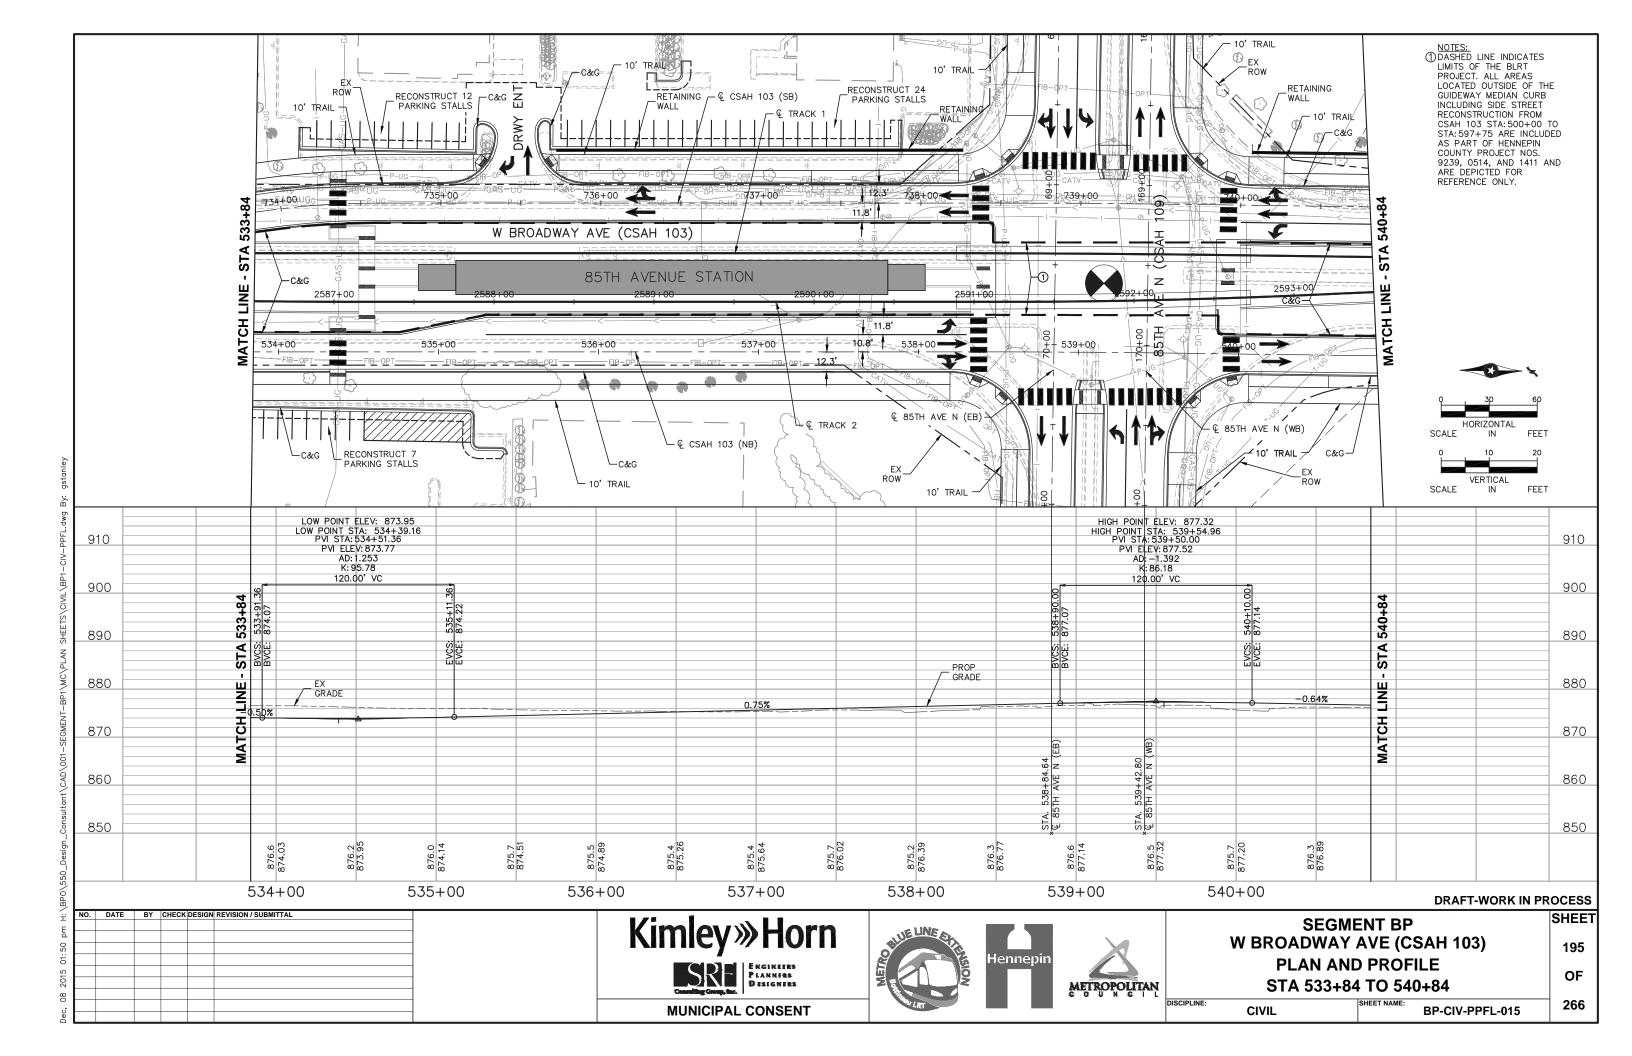

### TRACK/CIVIL LINETYPES - ROADWAY Q ─ TRACK € CONCRETE CURB AND GUTTER SIDEWALK/TRAIL - DRIVEWAY ----- SAWCUT - BALLAST CURB RETAINING WALL CROSSWALK MEDIAN NOSE

|          | <u>abbreviatio</u>                          | <u>NS</u> |                                       |
|----------|---------------------------------------------|-----------|---------------------------------------|
| AD       | ALGEBRAIC DIFFERENCE                        | ocs       | OVERHEAD CONTACT SYSTEM               |
| AVE      | AVENUE                                      | ОН        | OVERHEAD                              |
| BGN      | BEGIN                                       | OMH       | OLSON MEMORIAL HIGHWAY                |
| BIT      | BITUMINOUS                                  | PC        | POINT OF CURVE                        |
| BVCE     | BEGININNING VERTICAL CURVE ELEVATION        | PGL       | PROFILE GRADE LINE                    |
| BVCS     | BEGINNING VERTICAL CURVE STATION            | PITO      | POINT OF INTERSECTION TURNOUT         |
| BLVD     | BOULEVARD                                   | PKWY      | PARKWAY                               |
| BNSF     | BNSF RAILWAY                                | POT       | POINT ON TANGENT                      |
| BRT      | BUS RAPID TRANSIT                           | PROP      | PROPOSED                              |
| C&G      | CURB AND GUTTER                             | PS        | POINT OF SWITCH                       |
| <u> </u> | CENTERLINE                                  | PT        | POINT OF TANGENT                      |
| CONC     | CONCRETE                                    | PVI       | POINT OF VERTICAL INTERSECTION        |
| CP       | CANADIAN PACIFIC                            | R         | RADIUS (FEET)                         |
| CR       | COUNTY ROAD                                 | r         | RATE OF CHANGE VERTICAL CURVE         |
| CS       | CURVE TO SPIRAL                             | RD        | ROAD                                  |
| CSAH     | COUNTY STATE AID HIGHWAY                    | RH        | RIGHT HAND                            |
| CT       | COURT                                       | ROW       | RIGHT OF WAY                          |
| DF       | DIRECT FIXATION                             | S         | SOUTH                                 |
| DR       | DRIVE                                       | SB        | SOUTHBOUND                            |
| Ea       | ACTUAL SUPERELEVATION (INCHES)              | SC        | SPIRAL TO CURVE                       |
| EB       | EAST BOUND                                  | SIG-COMM  | SIGNAL COMMUNICATION                  |
| ELEV     | ELEVATION                                   | S/P       | STOCKPILE                             |
| Eu       | UNBALANCED SUPERELEVATION (INCHES)          | SPI       | SPIRAL POINT OF INTERSECTION          |
| EVCE     | ENDING VERTICAL CURVE ELEVATION             | ST        | STREET                                |
| EVCS     | ENDING VERTICAL CURVE STATION               | ST        | SPIRAL TO TANGENT                     |
| EX       | EXISTING                                    | STA       | STATION                               |
| HCRRA    | HENNEPIN COUNTY REGIONAL RAILROAD AUTHORITY | SWLRT     | SOUTHWEST LRT                         |
| HWL      | HIGH WATER LINE                             | TERR      | TERRACE                               |
| LH       | LEFT HAND                                   | TH        | TRUNK HIGHWAY                         |
| LN       | LANE                                        | TOR       | TOP OF RAIL                           |
| Ls       | SPIRAL LENGTH (FEET)                        | TPSS      | TRACTION POWER SUBSTATION             |
| MIN      | MINIMUM                                     | TRK       | TRACK                                 |
| MPLS     | CITY OF MINNEAPOLIS                         | TS        | TANGENT TO SPIRAL                     |
| MPRB     | MINNEAPOLIS PARK AND RECREATION BOARD       | TWRP      | THEODORE WIRTH REGIONAL PARK          |
| N        | NORTH                                       | TYP       | TYPICAL                               |
| NB       | NORTHBOUND                                  | UG        | UNDERGROUND                           |
| NHCC     | NORTH HENNEPIN COMMUNITY COLLEGE            | Vd        | DESIGN VELOCITY (MPH)                 |
| NO       | NUMBER                                      | WB        | WEST BOUND                            |
| NWL      | NORMAL WATER LINE                           | 100-YR    | WATER ELEVATION DURING 100-YEAR EVENT |