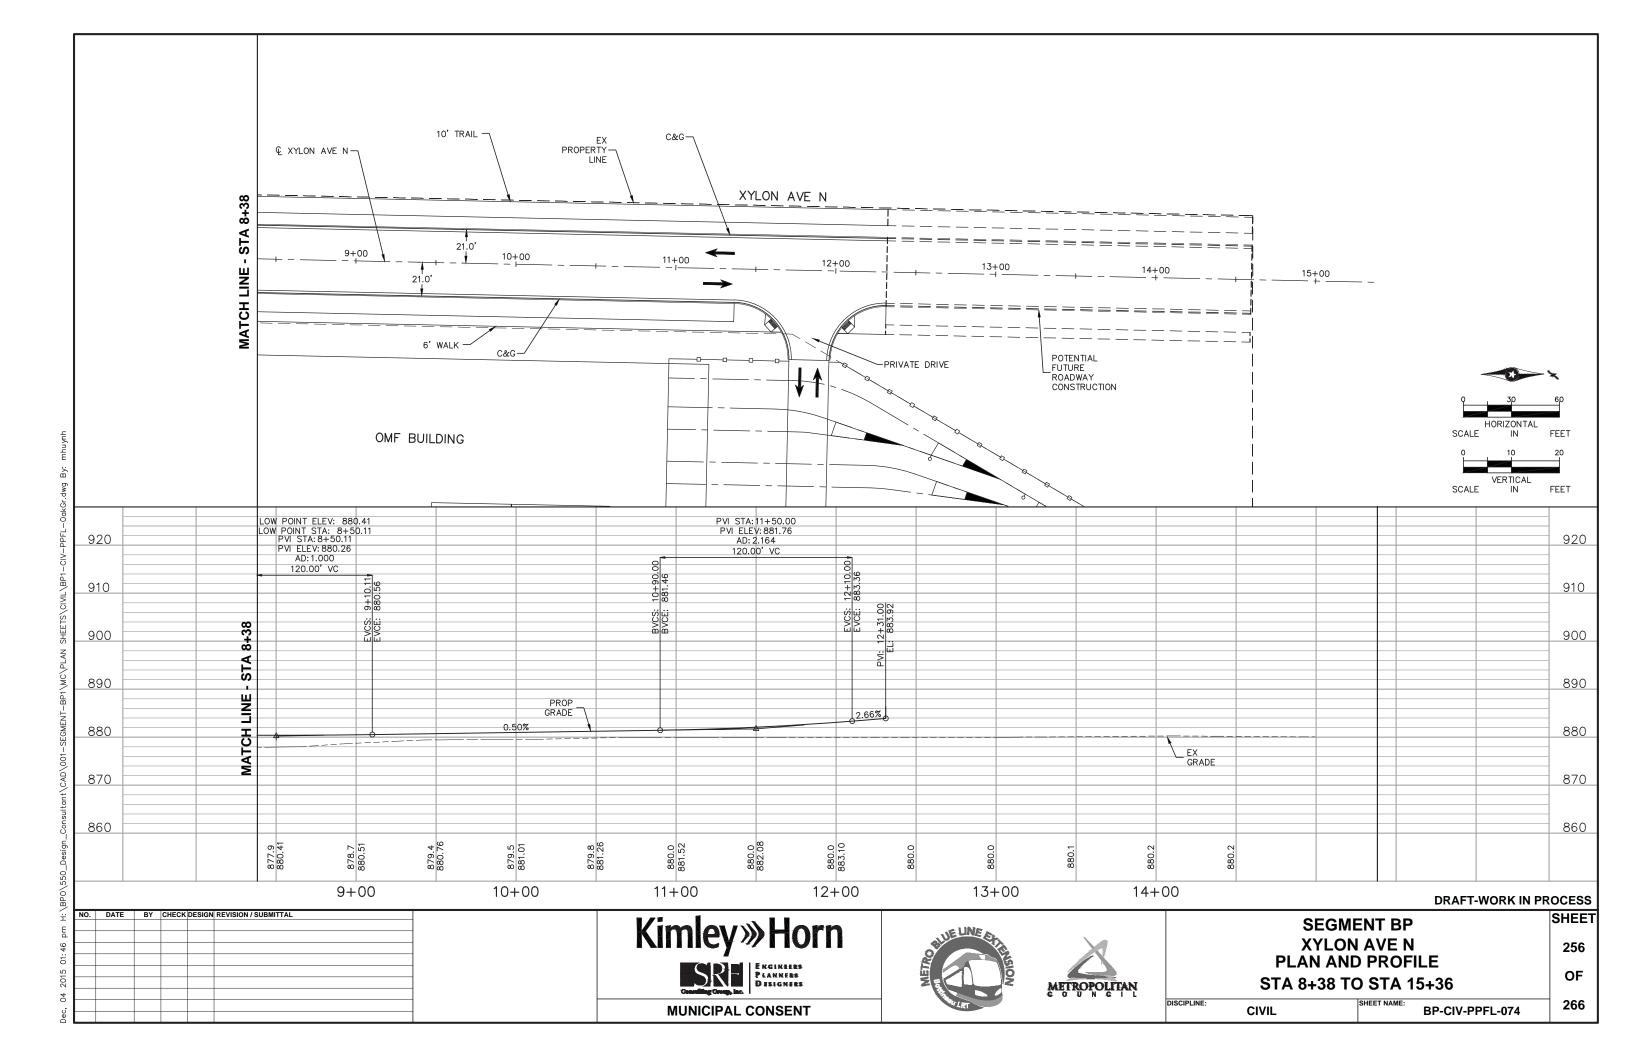

### TRACK/CIVIL LINETYPES - ROADWAY Q ─ TRACK € CONCRETE CURB AND GUTTER SIDEWALK/TRAIL - DRIVEWAY ----- SAWCUT - BALLAST CURB RETAINING WALL CROSSWALK MEDIAN NOSE

|          | <u>abbreviatio</u>                          | <u>NS</u> |                                       |
|----------|---------------------------------------------|-----------|---------------------------------------|
| AD       | ALGEBRAIC DIFFERENCE                        | ocs       | OVERHEAD CONTACT SYSTEM               |
| AVE      | AVENUE                                      | ОН        | OVERHEAD                              |
| BGN      | BEGIN                                       | OMH       | OLSON MEMORIAL HIGHWAY                |
| BIT      | BITUMINOUS                                  | PC        | POINT OF CURVE                        |
| BVCE     | BEGININNING VERTICAL CURVE ELEVATION        | PGL       | PROFILE GRADE LINE                    |
| BVCS     | BEGINNING VERTICAL CURVE STATION            | PITO      | POINT OF INTERSECTION TURNOUT         |
| BLVD     | BOULEVARD                                   | PKWY      | PARKWAY                               |
| BNSF     | BNSF RAILWAY                                | POT       | POINT ON TANGENT                      |
| BRT      | BUS RAPID TRANSIT                           | PROP      | PROPOSED                              |
| C&G      | CURB AND GUTTER                             | PS        | POINT OF SWITCH                       |
| <u> </u> | CENTERLINE                                  | PT        | POINT OF TANGENT                      |
| CONC     | CONCRETE                                    | PVI       | POINT OF VERTICAL INTERSECTION        |
| CP       | CANADIAN PACIFIC                            | R         | RADIUS (FEET)                         |
| CR       | COUNTY ROAD                                 | r         | RATE OF CHANGE VERTICAL CURVE         |
| CS       | CURVE TO SPIRAL                             | RD        | ROAD                                  |
| CSAH     | COUNTY STATE AID HIGHWAY                    | RH        | RIGHT HAND                            |
| CT       | COURT                                       | ROW       | RIGHT OF WAY                          |
| DF       | DIRECT FIXATION                             | S         | SOUTH                                 |
| DR       | DRIVE                                       | SB        | SOUTHBOUND                            |
| Ea       | ACTUAL SUPERELEVATION (INCHES)              | SC        | SPIRAL TO CURVE                       |
| EB       | EAST BOUND                                  | SIG-COMM  | SIGNAL COMMUNICATION                  |
| ELEV     | ELEVATION                                   | S/P       | STOCKPILE                             |
| Eu       | UNBALANCED SUPERELEVATION (INCHES)          | SPI       | SPIRAL POINT OF INTERSECTION          |
| EVCE     | ENDING VERTICAL CURVE ELEVATION             | ST        | STREET                                |
| EVCS     | ENDING VERTICAL CURVE STATION               | ST        | SPIRAL TO TANGENT                     |
| EX       | EXISTING                                    | STA       | STATION                               |
| HCRRA    | HENNEPIN COUNTY REGIONAL RAILROAD AUTHORITY | SWLRT     | SOUTHWEST LRT                         |
| HWL      | HIGH WATER LINE                             | TERR      | TERRACE                               |
| LH       | LEFT HAND                                   | TH        | TRUNK HIGHWAY                         |
| LN       | LANE                                        | TOR       | TOP OF RAIL                           |
| Ls       | SPIRAL LENGTH (FEET)                        | TPSS      | TRACTION POWER SUBSTATION             |
| MIN      | MINIMUM                                     | TRK       | TRACK                                 |
| MPLS     | CITY OF MINNEAPOLIS                         | TS        | TANGENT TO SPIRAL                     |
| MPRB     | MINNEAPOLIS PARK AND RECREATION BOARD       | TWRP      | THEODORE WIRTH REGIONAL PARK          |
| N        | NORTH                                       | TYP       | TYPICAL                               |
| NB       | NORTHBOUND                                  | UG        | UNDERGROUND                           |
| NHCC     | NORTH HENNEPIN COMMUNITY COLLEGE            | Vd        | DESIGN VELOCITY (MPH)                 |
| NO       | NUMBER                                      | WB        | WEST BOUND                            |
| NWL      | NORMAL WATER LINE                           | 100-YR    | WATER ELEVATION DURING 100-YEAR EVENT |