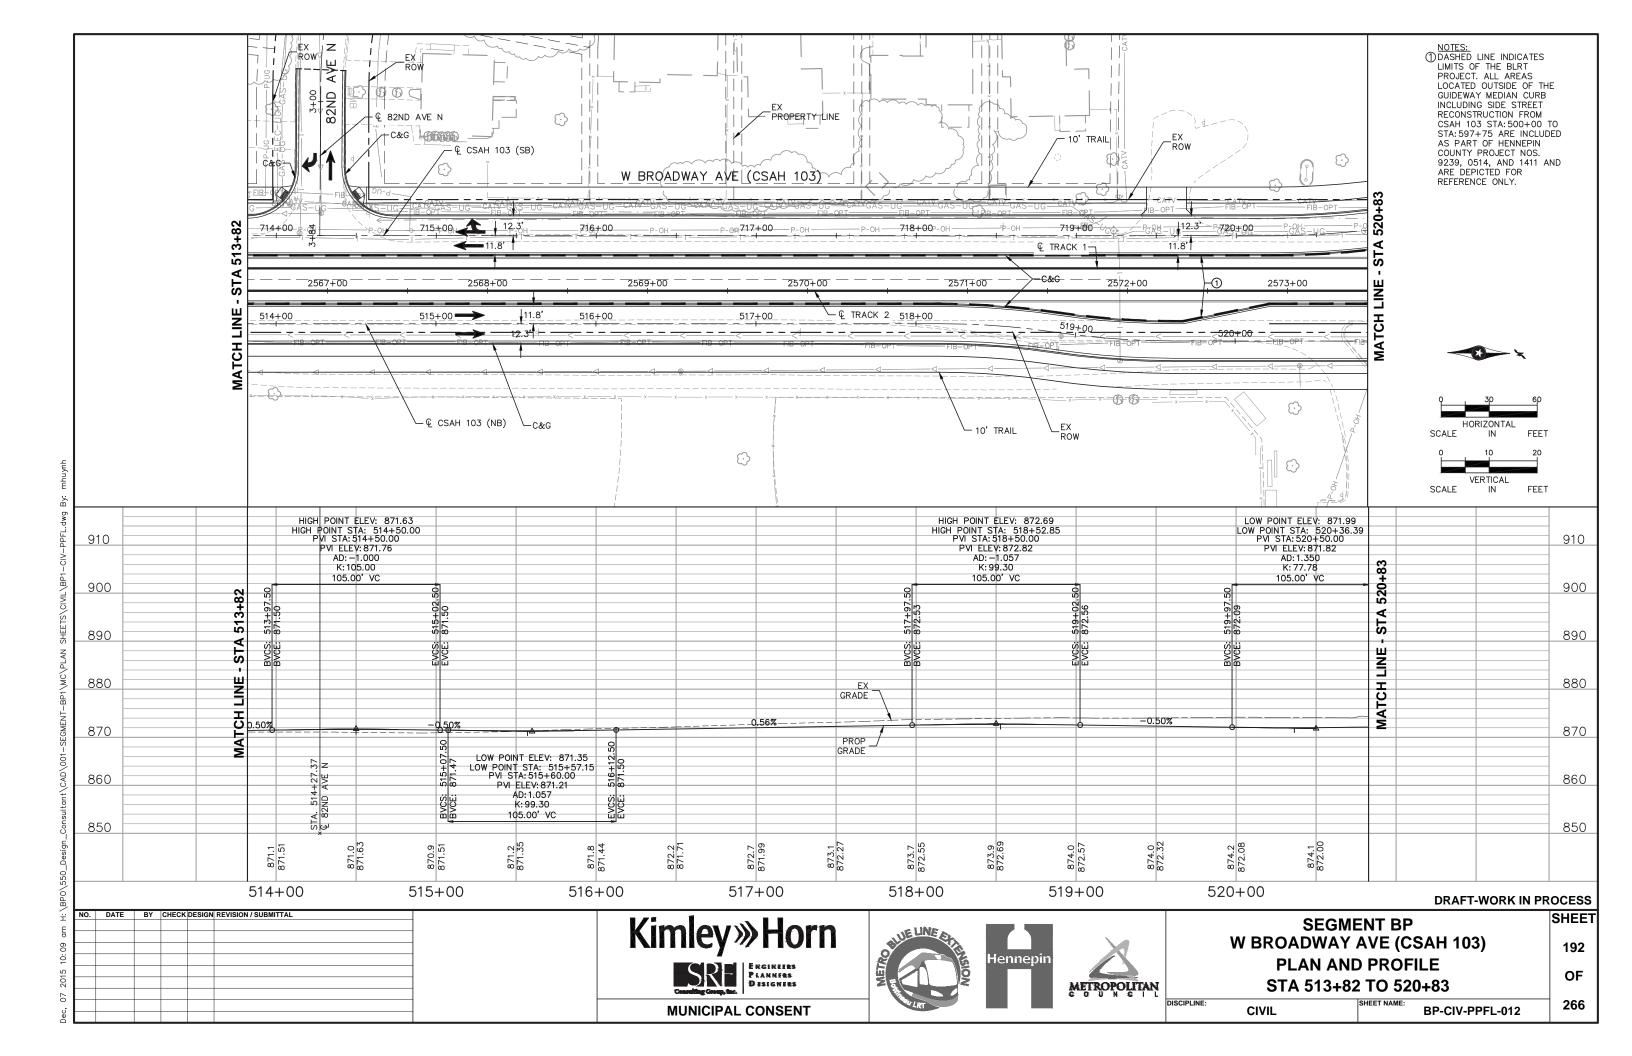

### TRACK/CIVIL LINETYPES - ROADWAY Q ─ TRACK € CONCRETE CURB AND GUTTER SIDEWALK/TRAIL - DRIVEWAY ----- SAWCUT - BALLAST CURB RETAINING WALL CROSSWALK MEDIAN NOSE

|          | <u>abbreviatio</u>                          | <u>NS</u> |                                       |
|----------|---------------------------------------------|-----------|---------------------------------------|
| AD       | ALGEBRAIC DIFFERENCE                        | ocs       | OVERHEAD CONTACT SYSTEM               |
| AVE      | AVENUE                                      | ОН        | OVERHEAD                              |
| BGN      | BEGIN                                       | OMH       | OLSON MEMORIAL HIGHWAY                |
| BIT      | BITUMINOUS                                  | PC        | POINT OF CURVE                        |
| BVCE     | BEGININNING VERTICAL CURVE ELEVATION        | PGL       | PROFILE GRADE LINE                    |
| BVCS     | BEGINNING VERTICAL CURVE STATION            | PITO      | POINT OF INTERSECTION TURNOUT         |
| BLVD     | BOULEVARD                                   | PKWY      | PARKWAY                               |
| BNSF     | BNSF RAILWAY                                | POT       | POINT ON TANGENT                      |
| BRT      | BUS RAPID TRANSIT                           | PROP      | PROPOSED                              |
| C&G      | CURB AND GUTTER                             | PS        | POINT OF SWITCH                       |
| <u> </u> | CENTERLINE                                  | PT        | POINT OF TANGENT                      |
| CONC     | CONCRETE                                    | PVI       | POINT OF VERTICAL INTERSECTION        |
| CP       | CANADIAN PACIFIC                            | R         | RADIUS (FEET)                         |
| CR       | COUNTY ROAD                                 | r         | RATE OF CHANGE VERTICAL CURVE         |
| CS       | CURVE TO SPIRAL                             | RD        | ROAD                                  |
| CSAH     | COUNTY STATE AID HIGHWAY                    | RH        | RIGHT HAND                            |
| CT       | COURT                                       | ROW       | RIGHT OF WAY                          |
| DF       | DIRECT FIXATION                             | S         | SOUTH                                 |
| DR       | DRIVE                                       | SB        | SOUTHBOUND                            |
| Ea       | ACTUAL SUPERELEVATION (INCHES)              | SC        | SPIRAL TO CURVE                       |
| EB       | EAST BOUND                                  | SIG-COMM  | SIGNAL COMMUNICATION                  |
| ELEV     | ELEVATION                                   | S/P       | STOCKPILE                             |
| Eu       | UNBALANCED SUPERELEVATION (INCHES)          | SPI       | SPIRAL POINT OF INTERSECTION          |
| EVCE     | ENDING VERTICAL CURVE ELEVATION             | ST        | STREET                                |
| EVCS     | ENDING VERTICAL CURVE STATION               | ST        | SPIRAL TO TANGENT                     |
| EX       | EXISTING                                    | STA       | STATION                               |
| HCRRA    | HENNEPIN COUNTY REGIONAL RAILROAD AUTHORITY | SWLRT     | SOUTHWEST LRT                         |
| HWL      | HIGH WATER LINE                             | TERR      | TERRACE                               |
| LH       | LEFT HAND                                   | TH        | TRUNK HIGHWAY                         |
| LN       | LANE                                        | TOR       | TOP OF RAIL                           |
| Ls       | SPIRAL LENGTH (FEET)                        | TPSS      | TRACTION POWER SUBSTATION             |
| MIN      | MINIMUM                                     | TRK       | TRACK                                 |
| MPLS     | CITY OF MINNEAPOLIS                         | TS        | TANGENT TO SPIRAL                     |
| MPRB     | MINNEAPOLIS PARK AND RECREATION BOARD       | TWRP      | THEODORE WIRTH REGIONAL PARK          |
| N        | NORTH                                       | TYP       | TYPICAL                               |
| NB       | NORTHBOUND                                  | UG        | UNDERGROUND                           |
| NHCC     | NORTH HENNEPIN COMMUNITY COLLEGE            | Vd        | DESIGN VELOCITY (MPH)                 |
| NO       | NUMBER                                      | WB        | WEST BOUND                            |
| NWL      | NORMAL WATER LINE                           | 100-YR    | WATER ELEVATION DURING 100-YEAR EVENT |