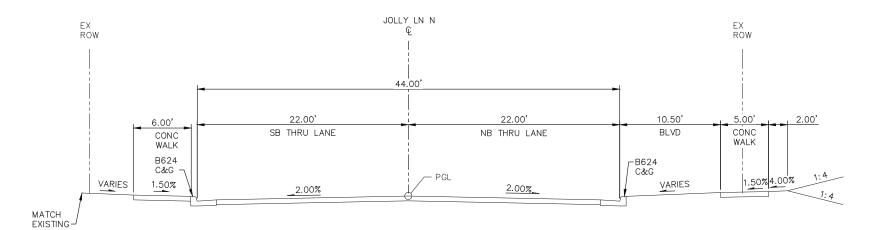

### TRACK/CIVIL LINETYPES - ROADWAY Q ─ TRACK € CONCRETE CURB AND GUTTER SIDEWALK/TRAIL - DRIVEWAY ----- SAWCUT - BALLAST CURB RETAINING WALL CROSSWALK MEDIAN NOSE

|          | <u>abbreviatio</u>                          | <u>NS</u> |                                       |
|----------|---------------------------------------------|-----------|---------------------------------------|
| AD       | ALGEBRAIC DIFFERENCE                        | ocs       | OVERHEAD CONTACT SYSTEM               |
| AVE      | AVENUE                                      | ОН        | OVERHEAD                              |
| BGN      | BEGIN                                       | OMH       | OLSON MEMORIAL HIGHWAY                |
| BIT      | BITUMINOUS                                  | PC        | POINT OF CURVE                        |
| BVCE     | BEGININNING VERTICAL CURVE ELEVATION        | PGL       | PROFILE GRADE LINE                    |
| BVCS     | BEGINNING VERTICAL CURVE STATION            | PITO      | POINT OF INTERSECTION TURNOUT         |
| BLVD     | BOULEVARD                                   | PKWY      | PARKWAY                               |
| BNSF     | BNSF RAILWAY                                | POT       | POINT ON TANGENT                      |
| BRT      | BUS RAPID TRANSIT                           | PROP      | PROPOSED                              |
| C&G      | CURB AND GUTTER                             | PS        | POINT OF SWITCH                       |
| <u> </u> | CENTERLINE                                  | PT        | POINT OF TANGENT                      |
| CONC     | CONCRETE                                    | PVI       | POINT OF VERTICAL INTERSECTION        |
| CP       | CANADIAN PACIFIC                            | R         | RADIUS (FEET)                         |
| CR       | COUNTY ROAD                                 | r         | RATE OF CHANGE VERTICAL CURVE         |
| CS       | CURVE TO SPIRAL                             | RD        | ROAD                                  |
| CSAH     | COUNTY STATE AID HIGHWAY                    | RH        | RIGHT HAND                            |
| CT       | COURT                                       | ROW       | RIGHT OF WAY                          |
| DF       | DIRECT FIXATION                             | S         | SOUTH                                 |
| DR       | DRIVE                                       | SB        | SOUTHBOUND                            |
| Ea       | ACTUAL SUPERELEVATION (INCHES)              | SC        | SPIRAL TO CURVE                       |
| EB       | EAST BOUND                                  | SIG-COMM  | SIGNAL COMMUNICATION                  |
| ELEV     | ELEVATION                                   | S/P       | STOCKPILE                             |
| Eu       | UNBALANCED SUPERELEVATION (INCHES)          | SPI       | SPIRAL POINT OF INTERSECTION          |
| EVCE     | ENDING VERTICAL CURVE ELEVATION             | ST        | STREET                                |
| EVCS     | ENDING VERTICAL CURVE STATION               | ST        | SPIRAL TO TANGENT                     |
| EX       | EXISTING                                    | STA       | STATION                               |
| HCRRA    | HENNEPIN COUNTY REGIONAL RAILROAD AUTHORITY | SWLRT     | SOUTHWEST LRT                         |
| HWL      | HIGH WATER LINE                             | TERR      | TERRACE                               |
| LH       | LEFT HAND                                   | TH        | TRUNK HIGHWAY                         |
| LN       | LANE                                        | TOR       | TOP OF RAIL                           |
| Ls       | SPIRAL LENGTH (FEET)                        | TPSS      | TRACTION POWER SUBSTATION             |
| MIN      | MINIMUM                                     | TRK       | TRACK                                 |
| MPLS     | CITY OF MINNEAPOLIS                         | TS        | TANGENT TO SPIRAL                     |
| MPRB     | MINNEAPOLIS PARK AND RECREATION BOARD       | TWRP      | THEODORE WIRTH REGIONAL PARK          |
| N        | NORTH                                       | TYP       | TYPICAL                               |
| NB       | NORTHBOUND                                  | UG        | UNDERGROUND                           |
| NHCC     | NORTH HENNEPIN COMMUNITY COLLEGE            | Vd        | DESIGN VELOCITY (MPH)                 |
| NO       | NUMBER                                      | WB        | WEST BOUND                            |
| NWL      | NORMAL WATER LINE                           | 100-YR    | WATER ELEVATION DURING 100-YEAR EVENT |