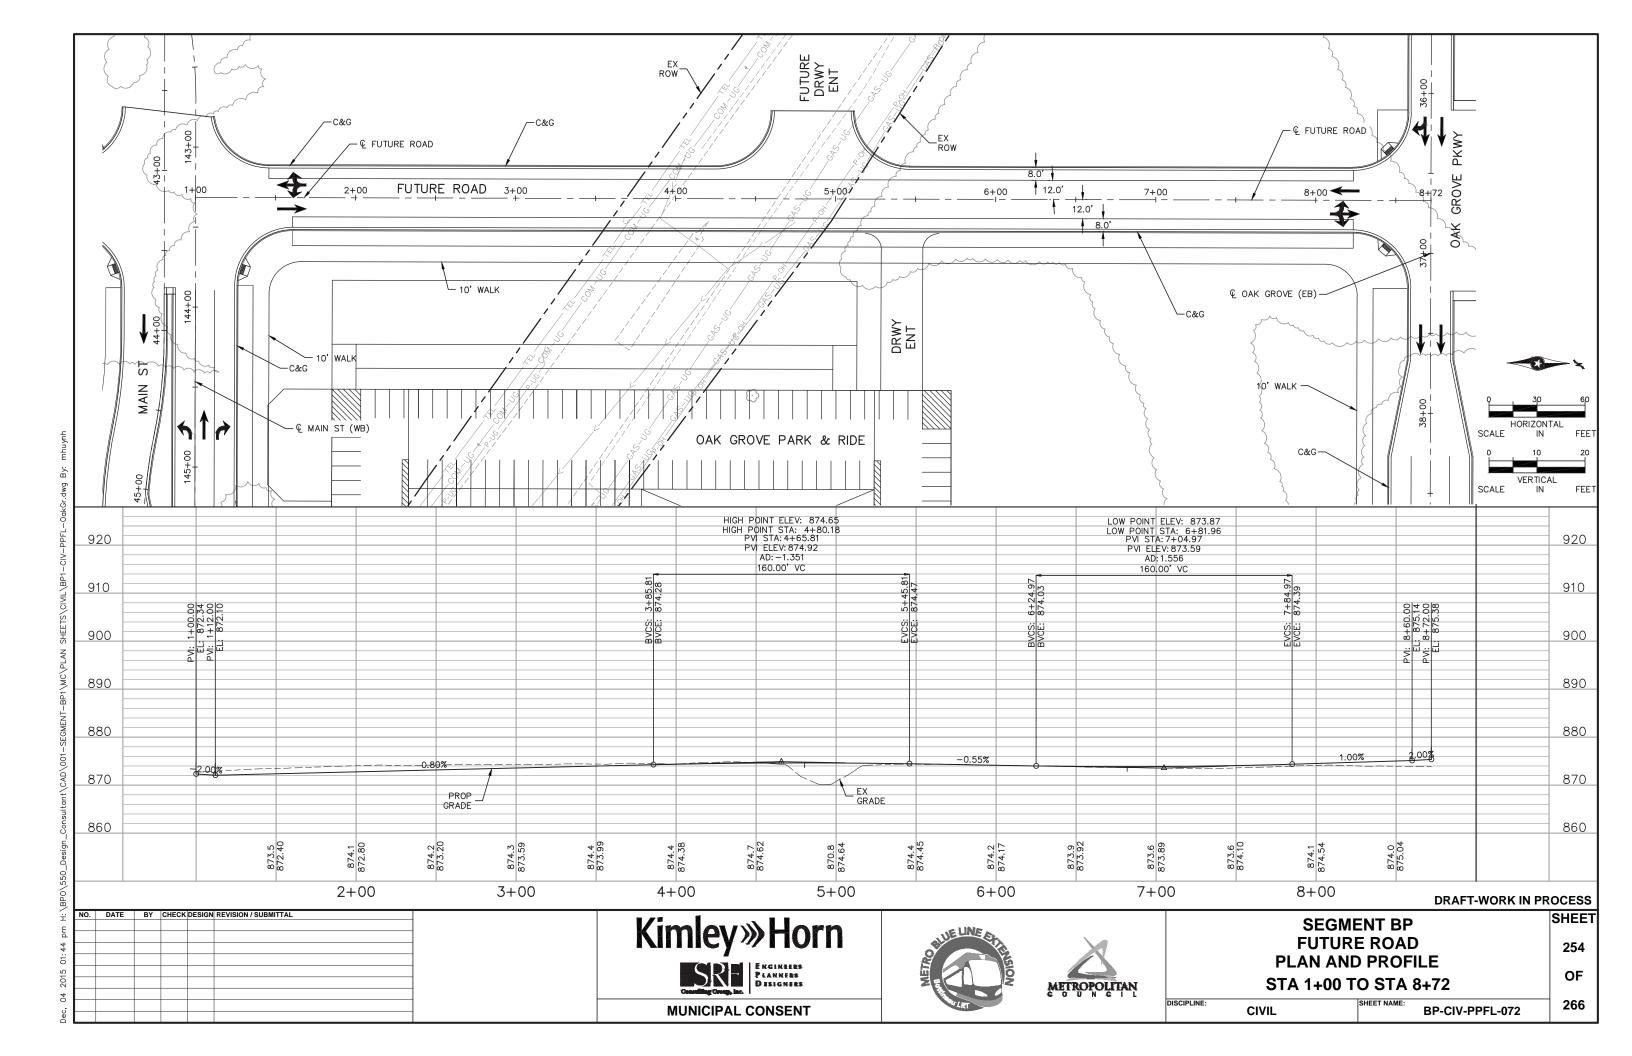

IPLINE:

| SEGMENT BP                |  |
|---------------------------|--|
| W BROADWAY AVE (CSAH 103) |  |
| PLAN AND PROFILE          |  |
| STA 916+94 TO STA 923+54  |  |

| , ,                      |                 |  |
|--------------------------|-----------------|--|
| STA 916+94 TO STA 923+54 |                 |  |
|                          | SHEET NAME:     |  |
| CIVIL                    | BP-CIV-PPFL-29A |  |







## **DRAFT-WORK IN PROCESS**

NO. DATE BY CHECK DESIGN REVISION / SUBMITTAL

Kimley >> Horn

Kinley >> Horn

Kinney >> Horn

MUNICIPAL CONSENT





SEGMENT BP
W BROADWAY AVE (CSAH 103)
PLAN AND PROFILE
STA 923+54 TO STA 929+73

213 OF 266

SHEET

DISCIPLINE: SHEET NAME: BP-CIV-PPFL-30A











































































































**DRAFT-WORK IN PROCESS** 

SHEET

266

OF

NO. DATE BY CHECK DESIGN REVISION / SUBMITTAL **Kimley** »Horn miller dunwiddie **ARCHITECTURE MUNICIPAL CONSENT** 





TYPICAL CENTER PLATFORM PLAN

**SEGMENT BP** 

DISCIPLINE: ARCHITECTURE

266 BP-ARC-STA-PLN-001