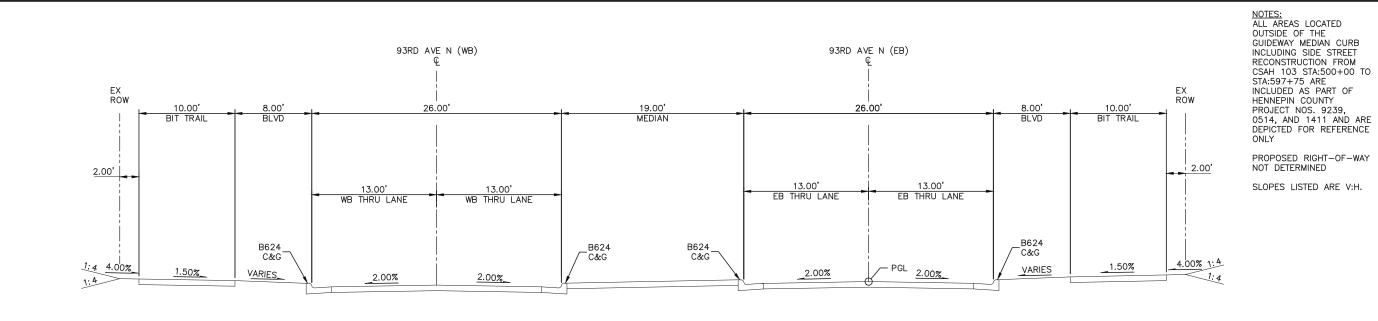

IPAL CONSENT







| SEGMENT BP       |
|------------------|
| CIVIL            |
| TYPICAL SECTIONS |

OF 266

172

DISCIPLINE: SHEET NAME: BP-CIV-TYP-22



NOTES:
ALL AREAS LOCATED
OUTSIDE OF THE
GUIDEWAY MEDIAN CURB
INCLUDING SIDE STREET
RECONSTRUCTION FROM
CSAH 103 STA:500+00 TO
STA:597+75 ARE
INCLUDED AS PART OF
HENNEPIN COUNTY
PROJECT NOS. 9239,
0514, AND 1411 AND ARE
DEPICTED FOR REFERENCE

PROPOSED RIGHT-OF-WAY NOT DETERMINED

SLOPES LISTED ARE V:H.

## TYPICAL SECTION - 92ND AVE (WEST) STA 1+86 TO STA 2+15



TYPICAL SECTION - 92ND AVE (EAST)
STA 3+82 TO STA 4+00



### DRAFT-WORK IN PROCESS









| SEGMENT BP       |  |
|------------------|--|
| CIVIL            |  |
| TYPICAL SECTIONS |  |

| SHEET |
|-------|
| 173   |
| OF    |

266

DISCIPLINE: SHEET NAME: BP-CIV-TYP-23



#### TYPICAL SECTION 93RD AVE N (CSAH30) (WEST)

STA. 251+73 - STA. 252+60 STA. 261+78 - STA. 263+87



#### TYPICAL SECTION - 93RD AVE N (CSAH 30) (WEST)

STA. 253+70 - STA. 256+70 STA. 266+45 - STA. 269+36



#### **DRAFT-WORK IN PROCESS**



| SHEET |
|-------|
| 174   |
| OF    |

NOTES:
ALL AREAS LOCATED
OUTSIDE OF THE
GUIDEWAY MEDIAN CURB
INCLUDING SIDE STREET
RECONSTRUCTION FROM
CSAH 103 STA:500+00 TO
STA:597+75 ARE
INCLUDED AS PART OF
HENNEPIN COUNTY
PROJECT NOS. 9239,
0514, AND 1411 AND ARE
DEPICTED FOR REFERENCE
ONLY

PROPOSED RIGHT-OF-WAY NOT DETERMINED

SLOPES LISTED ARE V:H.



## <u>TYPICAL SECTION - 93RD AVE N (CSAH 30) (WEST)</u> STA. 257+68 - STA. 260+69



## <u>TYPICAL SECTION - 93RD AVE N (CSAH 30) (EAST)</u> STA. 278+78 - STA. 282+86



### DRAFT-WORK IN PROCESS

266