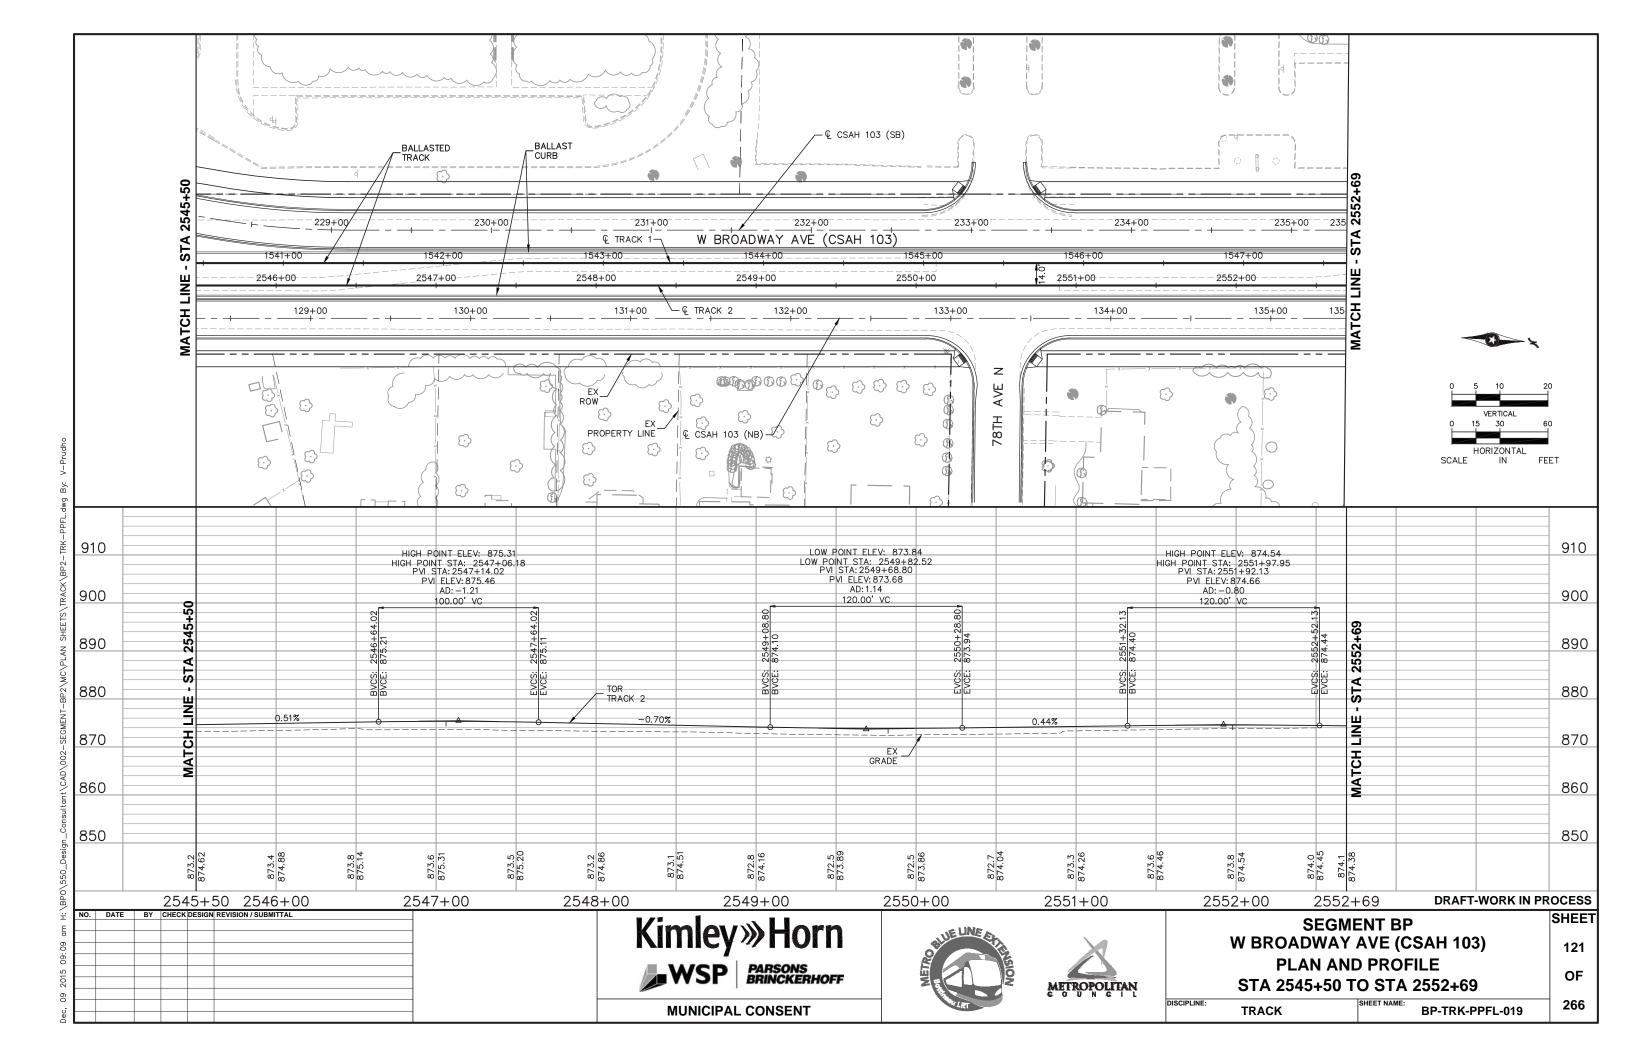

SHEET

25

OF

266

Kimley» Horn

RANI
engineering

**MUNICIPAL CONSENT** 

SEGMENT BP
W BROADWAY AVE (CSAH 103)
EXISTING CONDITIONS
STA 2545+50 TO STA 2552+69

SURVEY SHEET NAME: BP-EXCON-PLN-019

SHEET

26

OF

266

**Kimley** Whorn RANI engineering

MUNICIPAL CONSENT

**SEGMENT BP** W BROADWAY AVE (CSAH 103) **EXISTING CONDITIONS** STA 2552+69 TO STA 2559+50