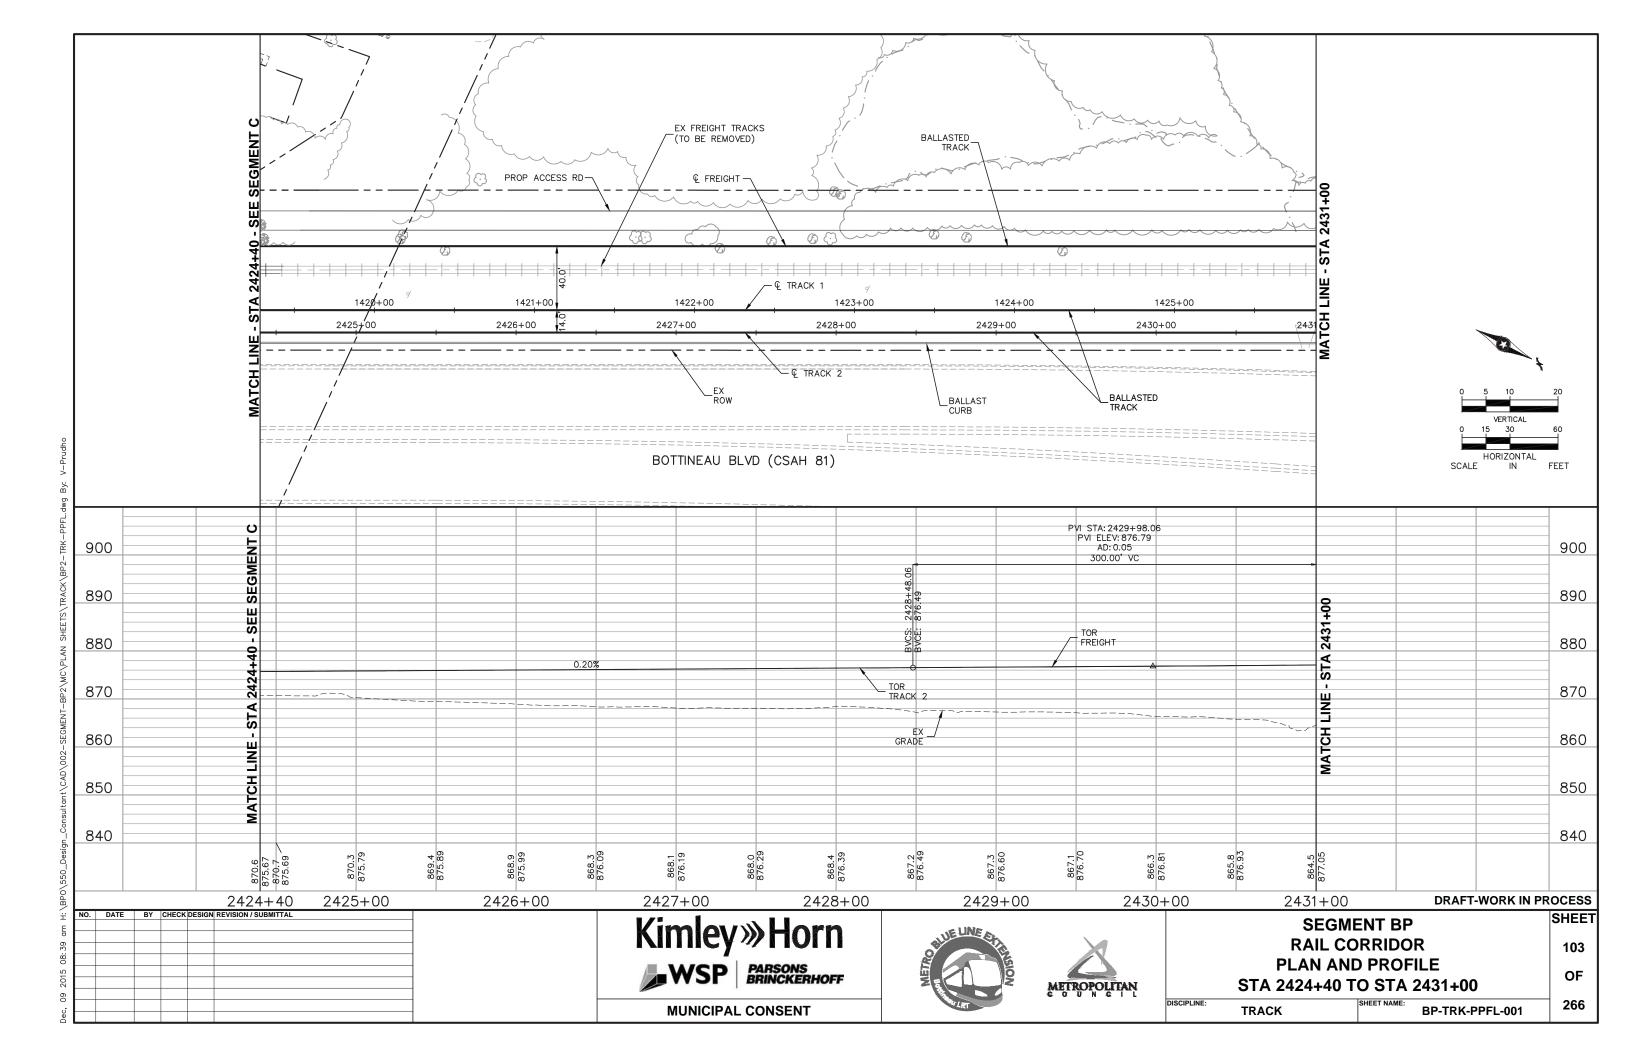

|
| TYPICAL SECTIONS  |

OF 266

101

## INSET A - BALLAST CURB INTERFACE

NOTE: LEFT SIDE DRAINAGE TRENCH ILLUSTRATED. FOR RIGHT SIDE, MIRROR SECTION.



INSET B - RETAINING WALL INTERFACE



INSET C - TYPICAL BALLASTED TRACK

NO. DATE BY CHECK DESIGN REVISION / SUBMITTAL



## INSET D - TYPICAL BALLASTED FREIGHT TRACK



## INSET E - TYPICAL TRAIL



INSET F - TYPICAL DIRECT FIXATION INTERFACE AT STATION PLATFORM



## INSET G - BALLASTED LRT TRACK ON STRUCTURE



## INSET H - DIRECT FIXATION LRT TRACK ON STRUCTURE



INSET I - EMBEDDED LRT TRACK ON STRUCTURE

**DRAFT-WORK IN PROCESS** 

SHEET

102

OF

266



# **Kimley Morn**

**MUNICIPAL CONSENT** 







| SEGMENT BP       |
|------------------|
| TRACK            |
| TYPICAL SECTIONS |

DISCIPLINE:

TRACK BP-TRK-TYPS - 022



































































































PROPOSED RIGHT-OF-WAY NOT DETERMINED

SLOPES LISTED ARE V:H



TYPICAL SECTION - 63RD AVE N STA 707+87 TO STA 710+13



#### **DRAFT-WORK IN PROCESS** SHEET

152

Kimley»Horn MUNICIPAL CONSENT





DISCIPLINE:

| SEGMENT BP       |
|------------------|
| CIVIL            |
| TYPICAL SECTIONS |

CIVIL

| L SECTIONS               | OF  |
|--------------------------|-----|
| SHEET NAME: RP_CIV_TVP_1 | 266 |
| RP_CIV_1VP_1             | 1   |

**BP-CIV-TYP-1** 

PROPOSED RIGHT-OF-WAY NOT DETERMINED

SLOPES LISTED ARE V:H



TYPICAL SECTION - W. BROADWAY AVE (CSAH 8)
STA 808+50 TO STA 810+08



# DRAFT-WORK IN PROCESS SHEET

153

OF







| SEGMENT BP       |
|------------------|
| CIVIL