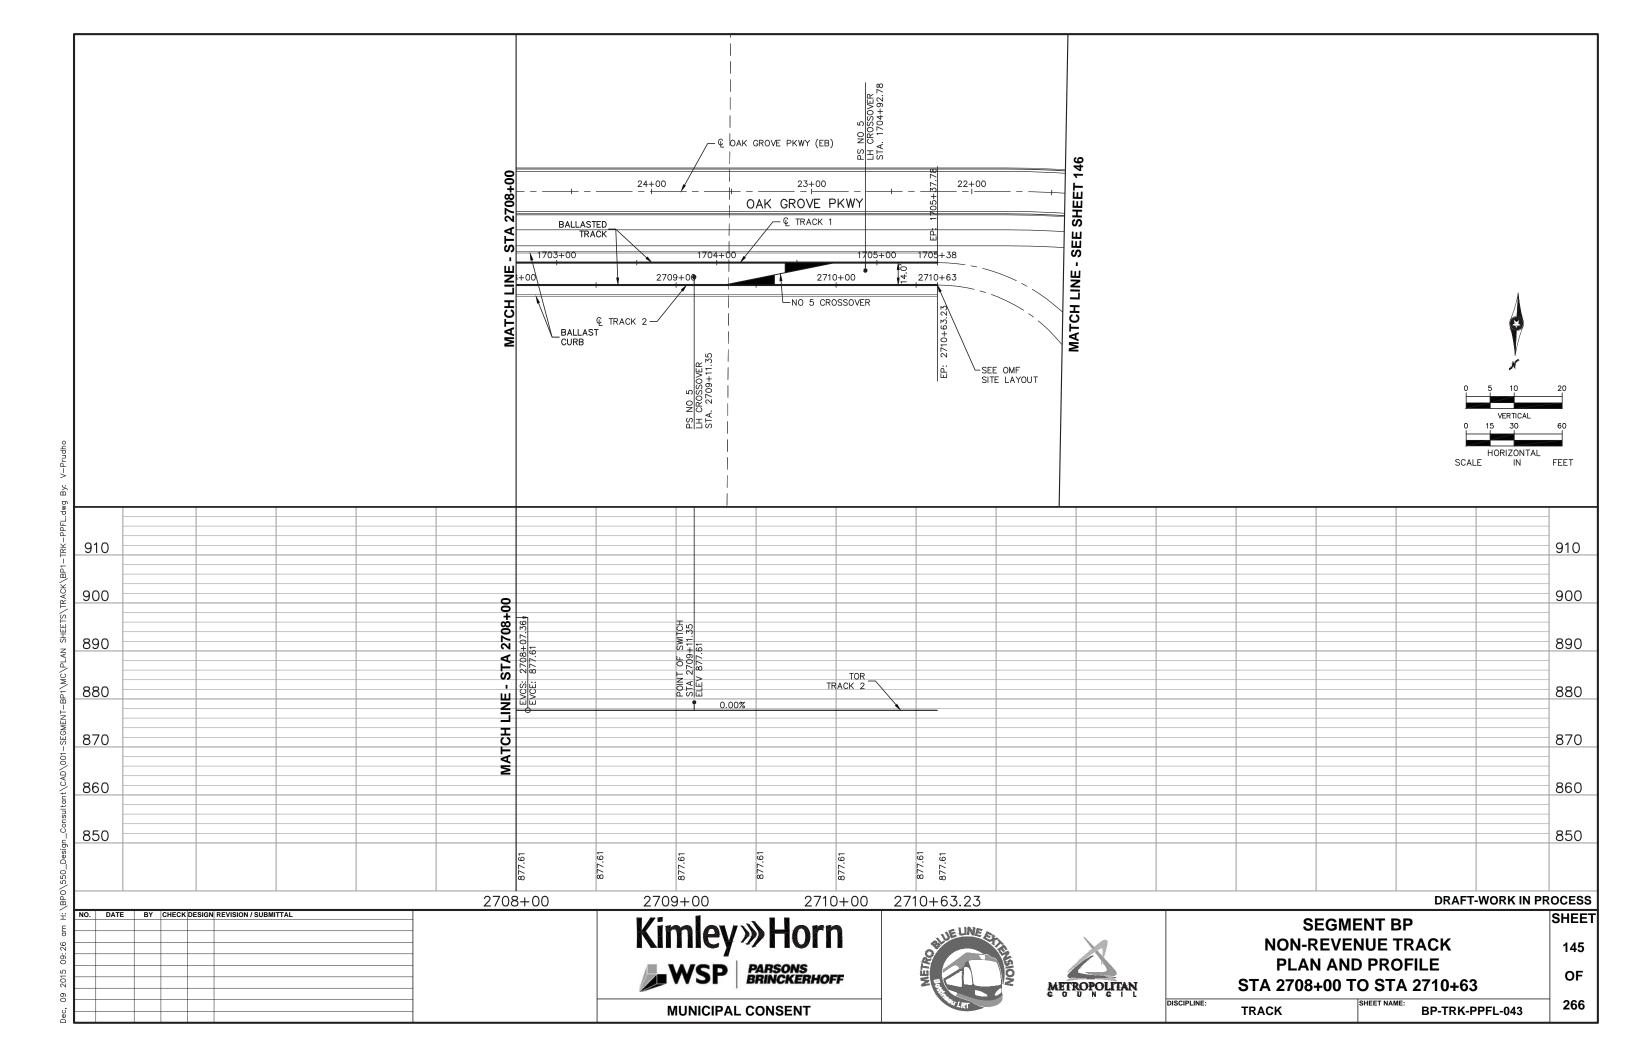

### TRACK/CIVIL LINETYPES - ROADWAY Q ─ TRACK € CONCRETE CURB AND GUTTER SIDEWALK/TRAIL - DRIVEWAY ----- SAWCUT - BALLAST CURB RETAINING WALL CROSSWALK MEDIAN NOSE

|          | <u>abbreviatio</u>                          | <u>NS</u> |                                       |
|----------|---------------------------------------------|-----------|---------------------------------------|
| AD       | ALGEBRAIC DIFFERENCE                        | ocs       | OVERHEAD CONTACT SYSTEM               |
| AVE      | AVENUE                                      | ОН        | OVERHEAD                              |
| BGN      | BEGIN                                       | OMH       | OLSON MEMORIAL HIGHWAY                |
| BIT      | BITUMINOUS                                  | PC        | POINT OF CURVE                        |
| BVCE     | BEGININNING VERTICAL CURVE ELEVATION        | PGL       | PROFILE GRADE LINE                    |
| BVCS     | BEGINNING VERTICAL CURVE STATION            | PITO      | POINT OF INTERSECTION TURNOUT         |
| BLVD     | BOULEVARD                                   | PKWY      | PARKWAY                               |
| BNSF     | BNSF RAILWAY                                | POT       | POINT ON TANGENT                      |
| BRT      | BUS RAPID TRANSIT                           | PROP      | PROPOSED                              |
| C&G      | CURB AND GUTTER                             | PS        | POINT OF SWITCH                       |
| <u> </u> | CENTERLINE                                  | PT        | POINT OF TANGENT                      |
| CONC     | CONCRETE                                    | PVI       | POINT OF VERTICAL INTERSECTION        |
| CP       | CANADIAN PACIFIC                            | R         | RADIUS (FEET)                         |
| CR       | COUNTY ROAD                                 | r         | RATE OF CHANGE VERTICAL CURVE         |
| CS       | CURVE TO SPIRAL                             | RD        | ROAD                                  |
| CSAH     | COUNTY STATE AID HIGHWAY                    | RH        | RIGHT HAND                            |
| CT       | COURT                                       | ROW       | RIGHT OF WAY                          |
| DF       | DIRECT FIXATION                             | S         | SOUTH                                 |
| DR       | DRIVE                                       | SB        | SOUTHBOUND                            |
| Ea       | ACTUAL SUPERELEVATION (INCHES)              | SC        | SPIRAL TO CURVE                       |
| EB       | EAST BOUND                                  | SIG-COMM  | SIGNAL COMMUNICATION                  |
| ELEV     | ELEVATION                                   | S/P       | STOCKPILE                             |
| Eu       | UNBALANCED SUPERELEVATION (INCHES)          | SPI       | SPIRAL POINT OF INTERSECTION          |
| EVCE     | ENDING VERTICAL CURVE ELEVATION             | ST        | STREET                                |
| EVCS     | ENDING VERTICAL CURVE STATION               | ST        | SPIRAL TO TANGENT                     |
| EX       | EXISTING                                    | STA       | STATION                               |
| HCRRA    | HENNEPIN COUNTY REGIONAL RAILROAD AUTHORITY | SWLRT     | SOUTHWEST LRT                         |
| HWL      | HIGH WATER LINE                             | TERR      | TERRACE                               |
| LH       | LEFT HAND                                   | TH        | TRUNK HIGHWAY                         |
| LN       | LANE                                        | TOR       | TOP OF RAIL                           |
| Ls       | SPIRAL LENGTH (FEET)                        | TPSS      | TRACTION POWER SUBSTATION             |
| MIN      | MINIMUM                                     | TRK       | TRACK                                 |
| MPLS     | CITY OF MINNEAPOLIS                         | TS        | TANGENT TO SPIRAL                     |
| MPRB     | MINNEAPOLIS PARK AND RECREATION BOARD       | TWRP      | THEODORE WIRTH REGIONAL PARK          |
| N        | NORTH                                       | TYP       | TYPICAL                               |
| NB       | NORTHBOUND                                  | UG        | UNDERGROUND                           |
| NHCC     | NORTH HENNEPIN COMMUNITY COLLEGE            | Vd        | DESIGN VELOCITY (MPH)                 |
| NO       | NUMBER                                      | WB        | WEST BOUND                            |
| NWL      | NORMAL WATER LINE                           | 100-YR    | WATER ELEVATION DURING 100-YEAR EVENT |