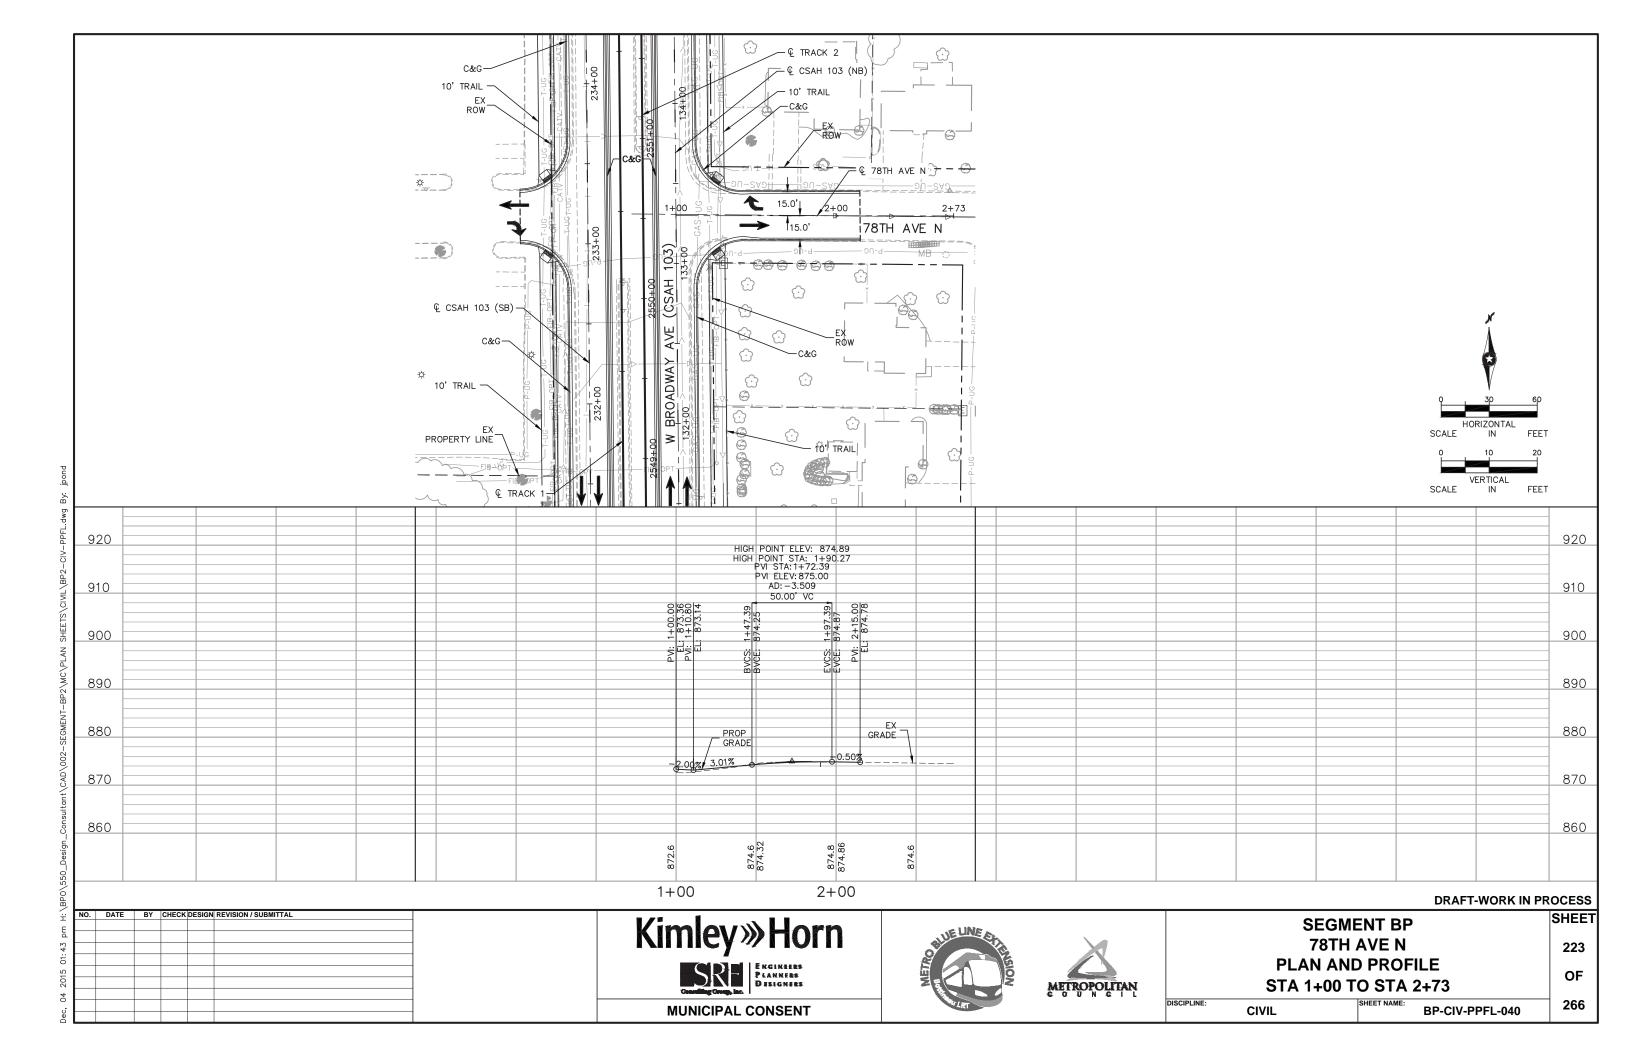

y >> Horn

SRE
PLANNERS
DISIGNIES

MUNICIPAL CONSENT





DISCIPLINE:

| SEGMENT BP                |  |
|---------------------------|--|
| W BROADWAY AVE (CSAH 103) |  |
| PLAN AND PROFILE          |  |
| STA 916+94 TO STA 923+54  |  |

| , ,                      |                 |  |
|--------------------------|-----------------|--|
| STA 916+94 TO STA 923+54 |                 |  |
|                          | SHEET NAME:     |  |
| CIVIL                    | BP-CIV-PPFL-29A |  |







## **DRAFT-WORK IN PROCESS**

NO. DATE BY CHECK DESIGN REVISION / SUBMITTAL

Kimley >> Horn

Kinley >> Horn

Kinney >> Horn

MUNICIPAL CONSENT





SEGMENT BP
W BROADWAY AVE (CSAH 103)
PLAN AND PROFILE
STA 923+54 TO STA 929+73

213 OF 266

SHEET

DISCIPLINE: SHEET NAME: BP-CIV-PPFL-30A











































































































**DRAFT-WORK IN PROCESS** 

SHEET

266

OF

NO. DATE BY CHECK DESIGN REVISION / SUBMITTAL **Kimley** »Horn miller dunwiddie **ARCHITECTURE MUNICIPAL CONSENT** 





TYPICAL CENTER PLATFORM PLAN

**SEGMENT BP** 

DISCIPLINE: ARCHITECTURE

266 BP-ARC-STA-PLN-001