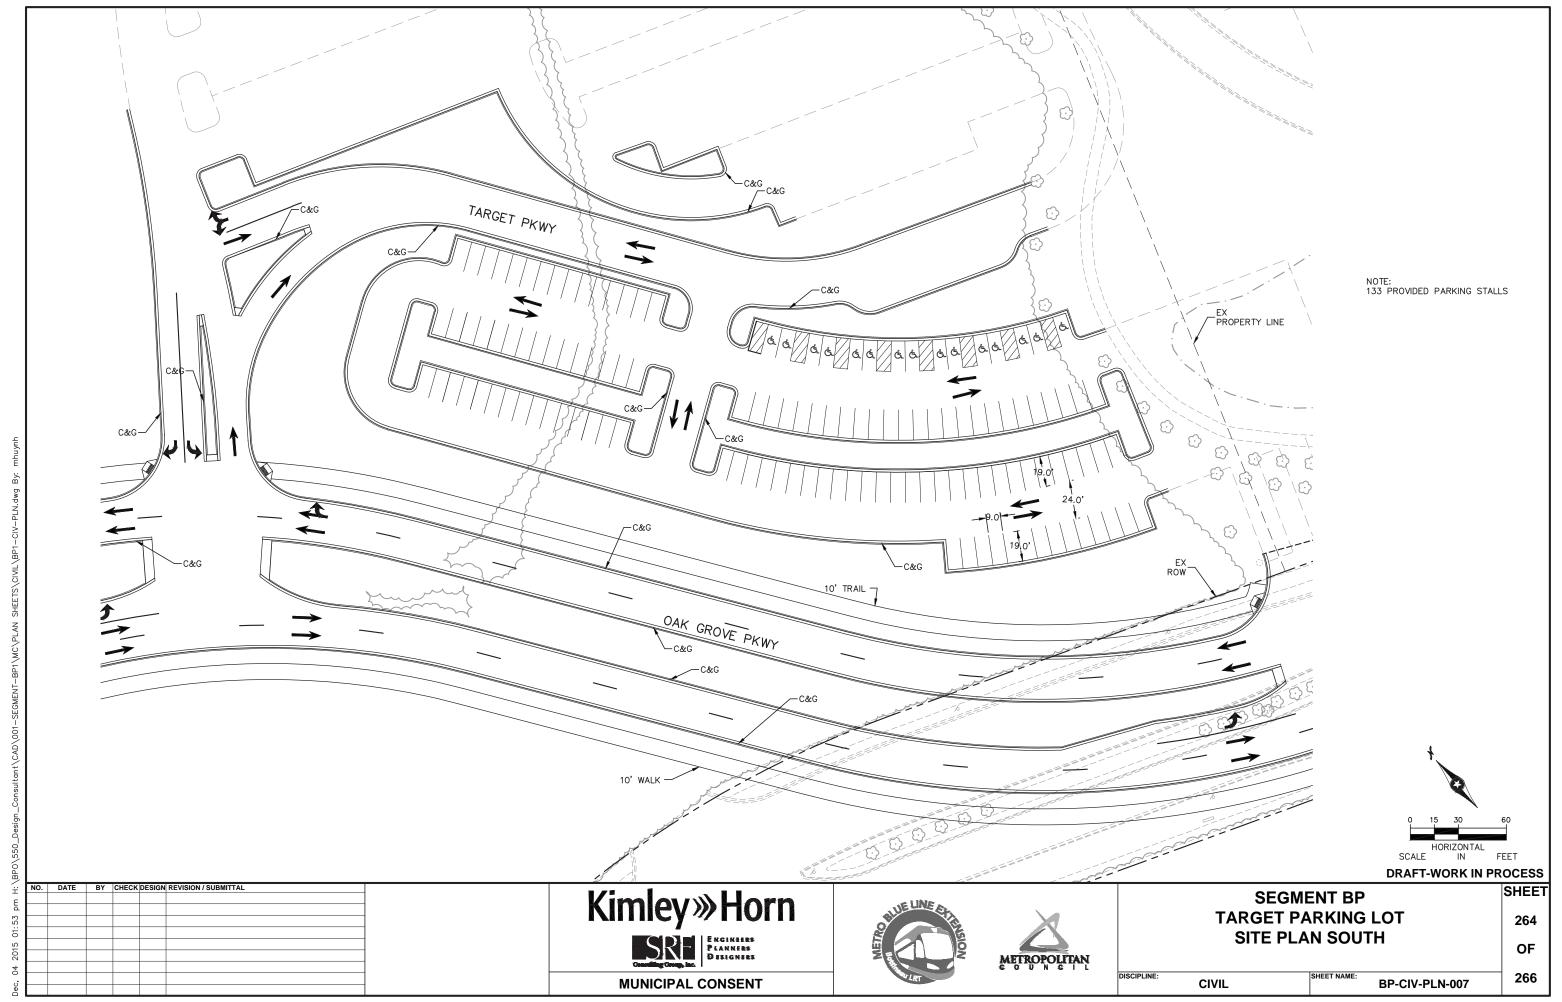

P                |  |
|---------------------------|--|
| W BROADWAY AVE (CSAH 103) |  |
| PLAN AND PROFILE          |  |
| STA 916+94 TO STA 923+54  |  |

| , ,                      |                 |  |
|--------------------------|-----------------|--|
| STA 916+94 TO STA 923+54 |                 |  |
|                          | SHEET NAME:     |  |
| CIVIL                    | BP-CIV-PPFL-29A |  |







## **DRAFT-WORK IN PROCESS**

NO. DATE BY CHECK DESIGN REVISION / SUBMITTAL

Kimley >> Horn

Kinley >> Horn

Kinney >> Horn

MUNICIPAL CONSENT





SEGMENT BP
W BROADWAY AVE (CSAH 103)
PLAN AND PROFILE
STA 923+54 TO STA 929+73

213 OF 266

SHEET

DISCIPLINE: SHEET NAME: BP-CIV-PPFL-30A











































































































**DRAFT-WORK IN PROCESS** 

SHEET

266

OF

NO. DATE BY CHECK DESIGN REVISION / SUBMITTAL **Kimley** »Horn miller dunwiddie **ARCHITECTURE MUNICIPAL CONSENT** 





TYPICAL CENTER PLATFORM PLAN

**SEGMENT BP** 

DISCIPLINE: ARCHITECTURE

266 BP-ARC-STA-PLN-001