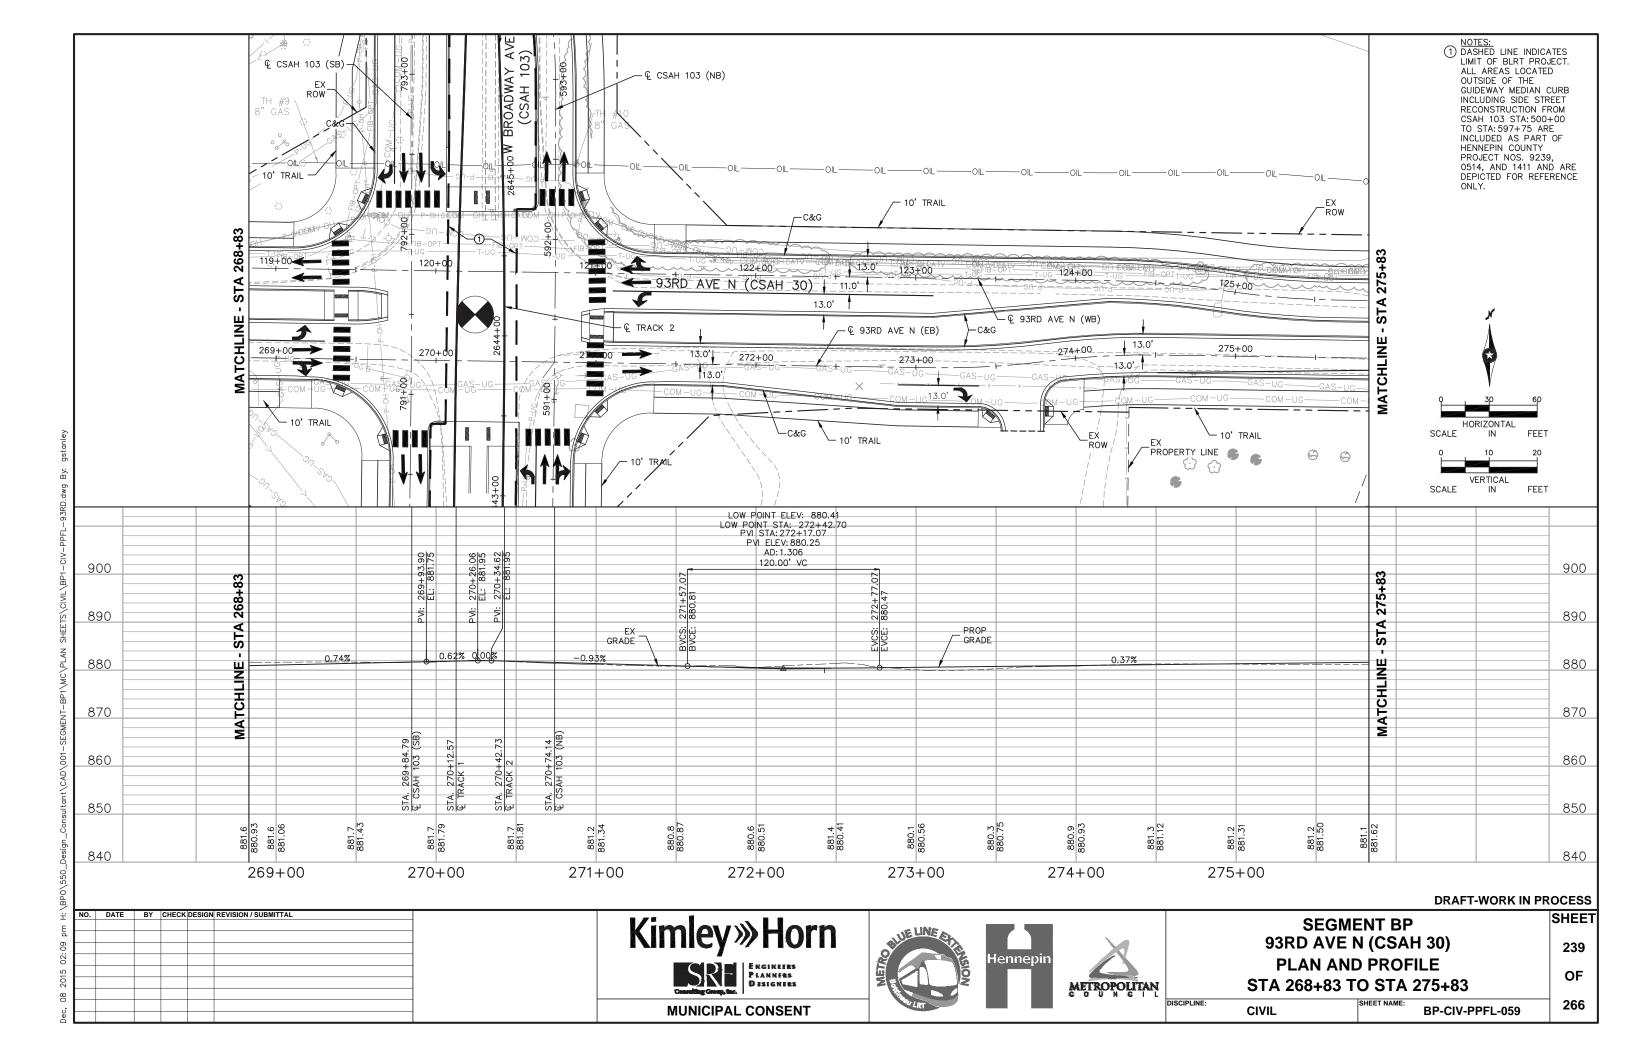

### TRACK/CIVIL LINETYPES - ROADWAY Q ─ TRACK € CONCRETE CURB AND GUTTER SIDEWALK/TRAIL - DRIVEWAY ----- SAWCUT - BALLAST CURB RETAINING WALL CROSSWALK MEDIAN NOSE

|          | <u>abbreviatio</u>                          | <u>NS</u> |                                       |
|----------|---------------------------------------------|-----------|---------------------------------------|
| AD       | ALGEBRAIC DIFFERENCE                        | ocs       | OVERHEAD CONTACT SYSTEM               |
| AVE      | AVENUE                                      | ОН        | OVERHEAD                              |
| BGN      | BEGIN                                       | OMH       | OLSON MEMORIAL HIGHWAY                |
| BIT      | BITUMINOUS                                  | PC        | POINT OF CURVE                        |
| BVCE     | BEGININNING VERTICAL CURVE ELEVATION        | PGL       | PROFILE GRADE LINE                    |
| BVCS     | BEGINNING VERTICAL CURVE STATION            | PITO      | POINT OF INTERSECTION TURNOUT         |
| BLVD     | BOULEVARD                                   | PKWY      | PARKWAY                               |
| BNSF     | BNSF RAILWAY                                | POT       | POINT ON TANGENT                      |
| BRT      | BUS RAPID TRANSIT                           | PROP      | PROPOSED                              |
| C&G      | CURB AND GUTTER                             | PS        | POINT OF SWITCH                       |
| <u> </u> | CENTERLINE                                  | PT        | POINT OF TANGENT                      |
| CONC     | CONCRETE                                    | PVI       | POINT OF VERTICAL INTERSECTION        |
| CP       | CANADIAN PACIFIC                            | R         | RADIUS (FEET)                         |
| CR       | COUNTY ROAD                                 | r         | RATE OF CHANGE VERTICAL CURVE         |
| CS       | CURVE TO SPIRAL                             | RD        | ROAD                                  |
| CSAH     | COUNTY STATE AID HIGHWAY                    | RH        | RIGHT HAND                            |
| CT       | COURT                                       | ROW       | RIGHT OF WAY                          |
| DF       | DIRECT FIXATION                             | S         | SOUTH                                 |
| DR       | DRIVE                                       | SB        | SOUTHBOUND                            |
| Ea       | ACTUAL SUPERELEVATION (INCHES)              | SC        | SPIRAL TO CURVE                       |
| EB       | EAST BOUND                                  | SIG-COMM  | SIGNAL COMMUNICATION                  |
| ELEV     | ELEVATION                                   | S/P       | STOCKPILE                             |
| Eu       | UNBALANCED SUPERELEVATION (INCHES)          | SPI       | SPIRAL POINT OF INTERSECTION          |
| EVCE     | ENDING VERTICAL CURVE ELEVATION             | ST        | STREET                                |
| EVCS     | ENDING VERTICAL CURVE STATION               | ST        | SPIRAL TO TANGENT                     |
| EX       | EXISTING                                    | STA       | STATION                               |
| HCRRA    | HENNEPIN COUNTY REGIONAL RAILROAD AUTHORITY | SWLRT     | SOUTHWEST LRT                         |
| HWL      | HIGH WATER LINE                             | TERR      | TERRACE                               |
| LH       | LEFT HAND                                   | TH        | TRUNK HIGHWAY                         |
| LN       | LANE                                        | TOR       | TOP OF RAIL                           |
| Ls       | SPIRAL LENGTH (FEET)                        | TPSS      | TRACTION POWER SUBSTATION             |
| MIN      | MINIMUM                                     | TRK       | TRACK                                 |
| MPLS     | CITY OF MINNEAPOLIS                         | TS        | TANGENT TO SPIRAL                     |
| MPRB     | MINNEAPOLIS PARK AND RECREATION BOARD       | TWRP      | THEODORE WIRTH REGIONAL PARK          |
| N        | NORTH                                       | TYP       | TYPICAL                               |
| NB       | NORTHBOUND                                  | UG        | UNDERGROUND                           |
| NHCC     | NORTH HENNEPIN COMMUNITY COLLEGE            | Vd        | DESIGN VELOCITY (MPH)                 |
| NO       | NUMBER                                      | WB        | WEST BOUND                            |
| NWL      | NORMAL WATER LINE                           | 100-YR    | WATER ELEVATION DURING 100-YEAR EVENT |