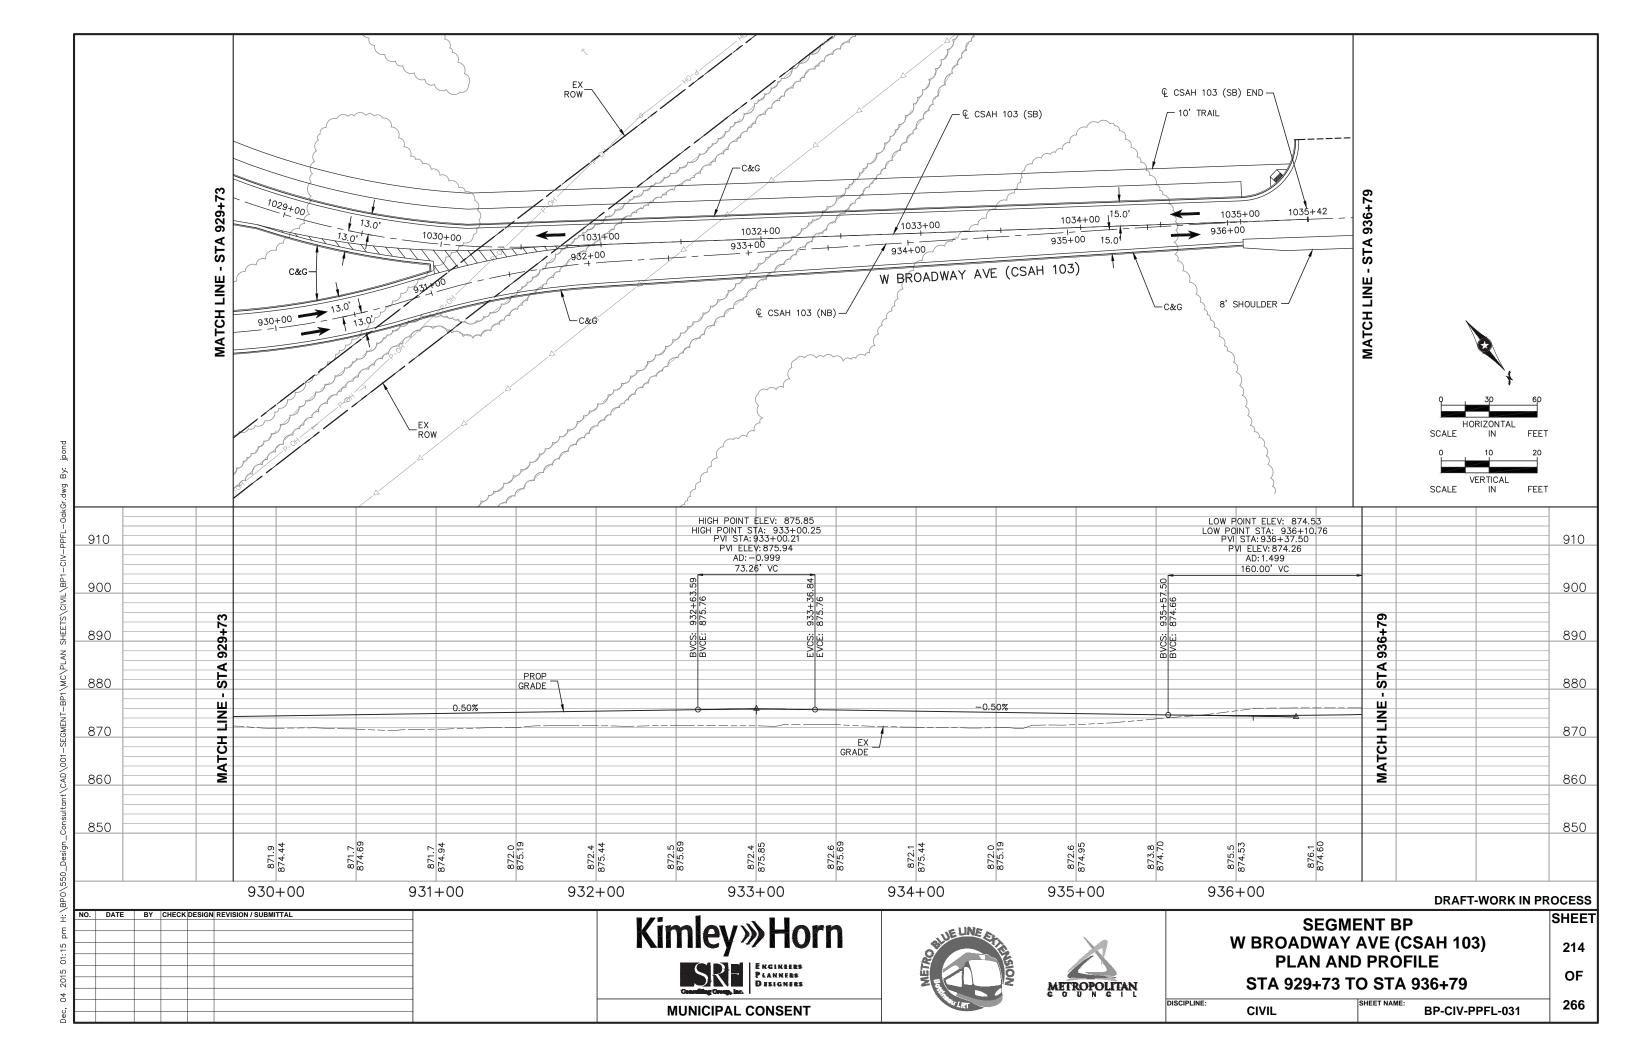

/ SUBMITTAL

Kimley >> Horn

SRE
PLANNERS
DISIGNIES

MUNICIPAL CONSENT





DISCIPLINE:

| SEGMENT BP                |  |
|---------------------------|--|
| W BROADWAY AVE (CSAH 103) |  |
| PLAN AND PROFILE          |  |
| STA 916+94 TO STA 923+54  |  |

| , ,                      |                 |  |
|--------------------------|-----------------|--|
| STA 916+94 TO STA 923+54 |                 |  |
|                          | SHEET NAME:     |  |
| CIVIL                    | BP-CIV-PPFL-29A |  |







## **DRAFT-WORK IN PROCESS**

NO. DATE BY CHECK DESIGN REVISION / SUBMITTAL

Kimley >> Horn

Kinley >> Horn

Kinney >> Horn

MUNICIPAL CONSENT





SEGMENT BP
W BROADWAY AVE (CSAH 103)
PLAN AND PROFILE
STA 923+54 TO STA 929+73

213 OF 266

SHEET

DISCIPLINE: SHEET NAME: BP-CIV-PPFL-30A











































































































**DRAFT-WORK IN PROCESS** 

SHEET

266

OF

NO. DATE BY CHECK DESIGN REVISION / SUBMITTAL **Kimley** »Horn miller dunwiddie **ARCHITECTURE MUNICIPAL CONSENT** 





TYPICAL CENTER PLATFORM PLAN

**SEGMENT BP** 

DISCIPLINE: ARCHITECTURE

266 BP-ARC-STA-PLN-001