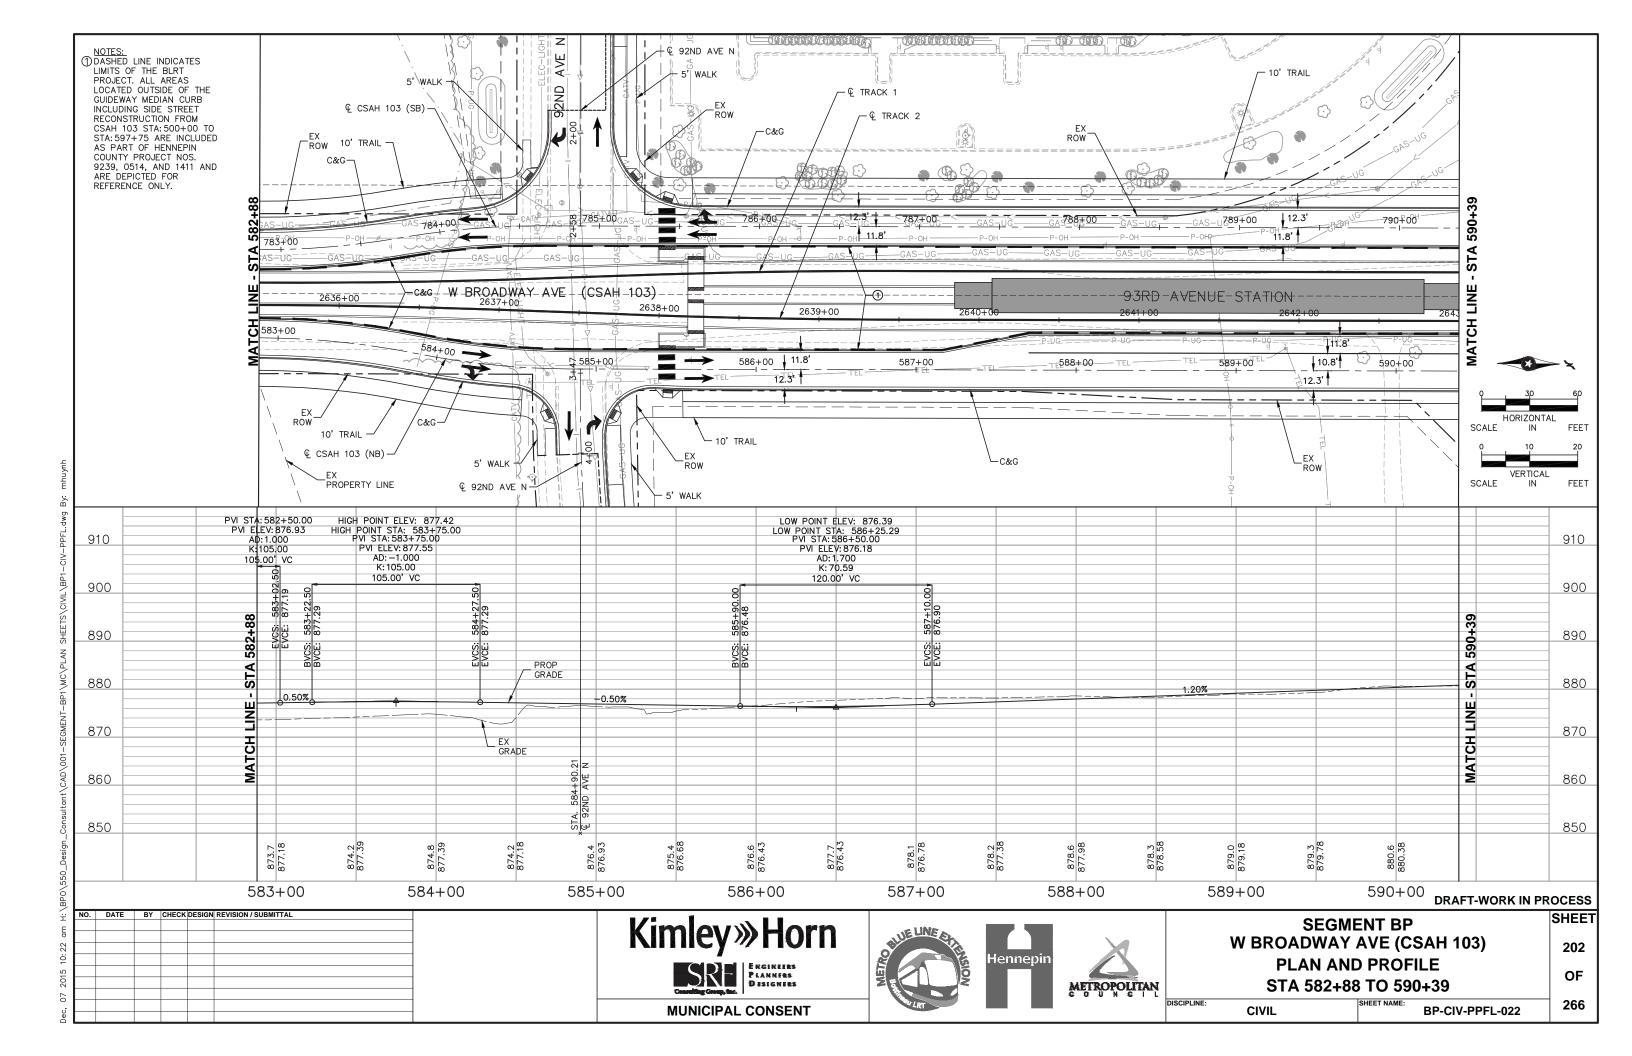

### TRACK/CIVIL LINETYPES - ROADWAY Q ─ TRACK € CONCRETE CURB AND GUTTER SIDEWALK/TRAIL - DRIVEWAY ----- SAWCUT - BALLAST CURB RETAINING WALL CROSSWALK MEDIAN NOSE

|          | <u>abbreviatio</u>                          | <u>NS</u> |                                       |
|----------|---------------------------------------------|-----------|---------------------------------------|
| AD       | ALGEBRAIC DIFFERENCE                        | ocs       | OVERHEAD CONTACT SYSTEM               |
| AVE      | AVENUE                                      | ОН        | OVERHEAD                              |
| BGN      | BEGIN                                       | OMH       | OLSON MEMORIAL HIGHWAY                |
| BIT      | BITUMINOUS                                  | PC        | POINT OF CURVE                        |
| BVCE     | BEGININNING VERTICAL CURVE ELEVATION        | PGL       | PROFILE GRADE LINE                    |
| BVCS     | BEGINNING VERTICAL CURVE STATION            | PITO      | POINT OF INTERSECTION TURNOUT         |
| BLVD     | BOULEVARD                                   | PKWY      | PARKWAY                               |
| BNSF     | BNSF RAILWAY                                | POT       | POINT ON TANGENT                      |
| BRT      | BUS RAPID TRANSIT                           | PROP      | PROPOSED                              |
| C&G      | CURB AND GUTTER                             | PS        | POINT OF SWITCH                       |
| <u> </u> | CENTERLINE                                  | PT        | POINT OF TANGENT                      |
| CONC     | CONCRETE                                    | PVI       | POINT OF VERTICAL INTERSECTION        |
| CP       | CANADIAN PACIFIC                            | R         | RADIUS (FEET)                         |
| CR       | COUNTY ROAD                                 | r         | RATE OF CHANGE VERTICAL CURVE         |
| CS       | CURVE TO SPIRAL                             | RD        | ROAD                                  |
| CSAH     | COUNTY STATE AID HIGHWAY                    | RH        | RIGHT HAND                            |
| CT       | COURT                                       | ROW       | RIGHT OF WAY                          |
| DF       | DIRECT FIXATION                             | S         | SOUTH                                 |
| DR       | DRIVE                                       | SB        | SOUTHBOUND                            |
| Ea       | ACTUAL SUPERELEVATION (INCHES)              | SC        | SPIRAL TO CURVE                       |
| EB       | EAST BOUND                                  | SIG-COMM  | SIGNAL COMMUNICATION                  |
| ELEV     | ELEVATION                                   | S/P       | STOCKPILE                             |
| Eu       | UNBALANCED SUPERELEVATION (INCHES)          | SPI       | SPIRAL POINT OF INTERSECTION          |
| EVCE     | ENDING VERTICAL CURVE ELEVATION             | ST        | STREET                                |
| EVCS     | ENDING VERTICAL CURVE STATION               | ST        | SPIRAL TO TANGENT                     |
| EX       | EXISTING                                    | STA       | STATION                               |
| HCRRA    | HENNEPIN COUNTY REGIONAL RAILROAD AUTHORITY | SWLRT     | SOUTHWEST LRT                         |
| HWL      | HIGH WATER LINE                             | TERR      | TERRACE                               |
| LH       | LEFT HAND                                   | TH        | TRUNK HIGHWAY                         |
| LN       | LANE                                        | TOR       | TOP OF RAIL                           |
| Ls       | SPIRAL LENGTH (FEET)                        | TPSS      | TRACTION POWER SUBSTATION             |
| MIN      | MINIMUM                                     | TRK       | TRACK                                 |
| MPLS     | CITY OF MINNEAPOLIS                         | TS        | TANGENT TO SPIRAL                     |
| MPRB     | MINNEAPOLIS PARK AND RECREATION BOARD       | TWRP      | THEODORE WIRTH REGIONAL PARK          |
| N        | NORTH                                       | TYP       | TYPICAL                               |
| NB       | NORTHBOUND                                  | UG        | UNDERGROUND                           |
| NHCC     | NORTH HENNEPIN COMMUNITY COLLEGE            | Vd        | DESIGN VELOCITY (MPH)                 |
| NO       | NUMBER                                      | WB        | WEST BOUND                            |
| NWL      | NORMAL WATER LINE                           | 100-YR    | WATER ELEVATION DURING 100-YEAR EVENT |