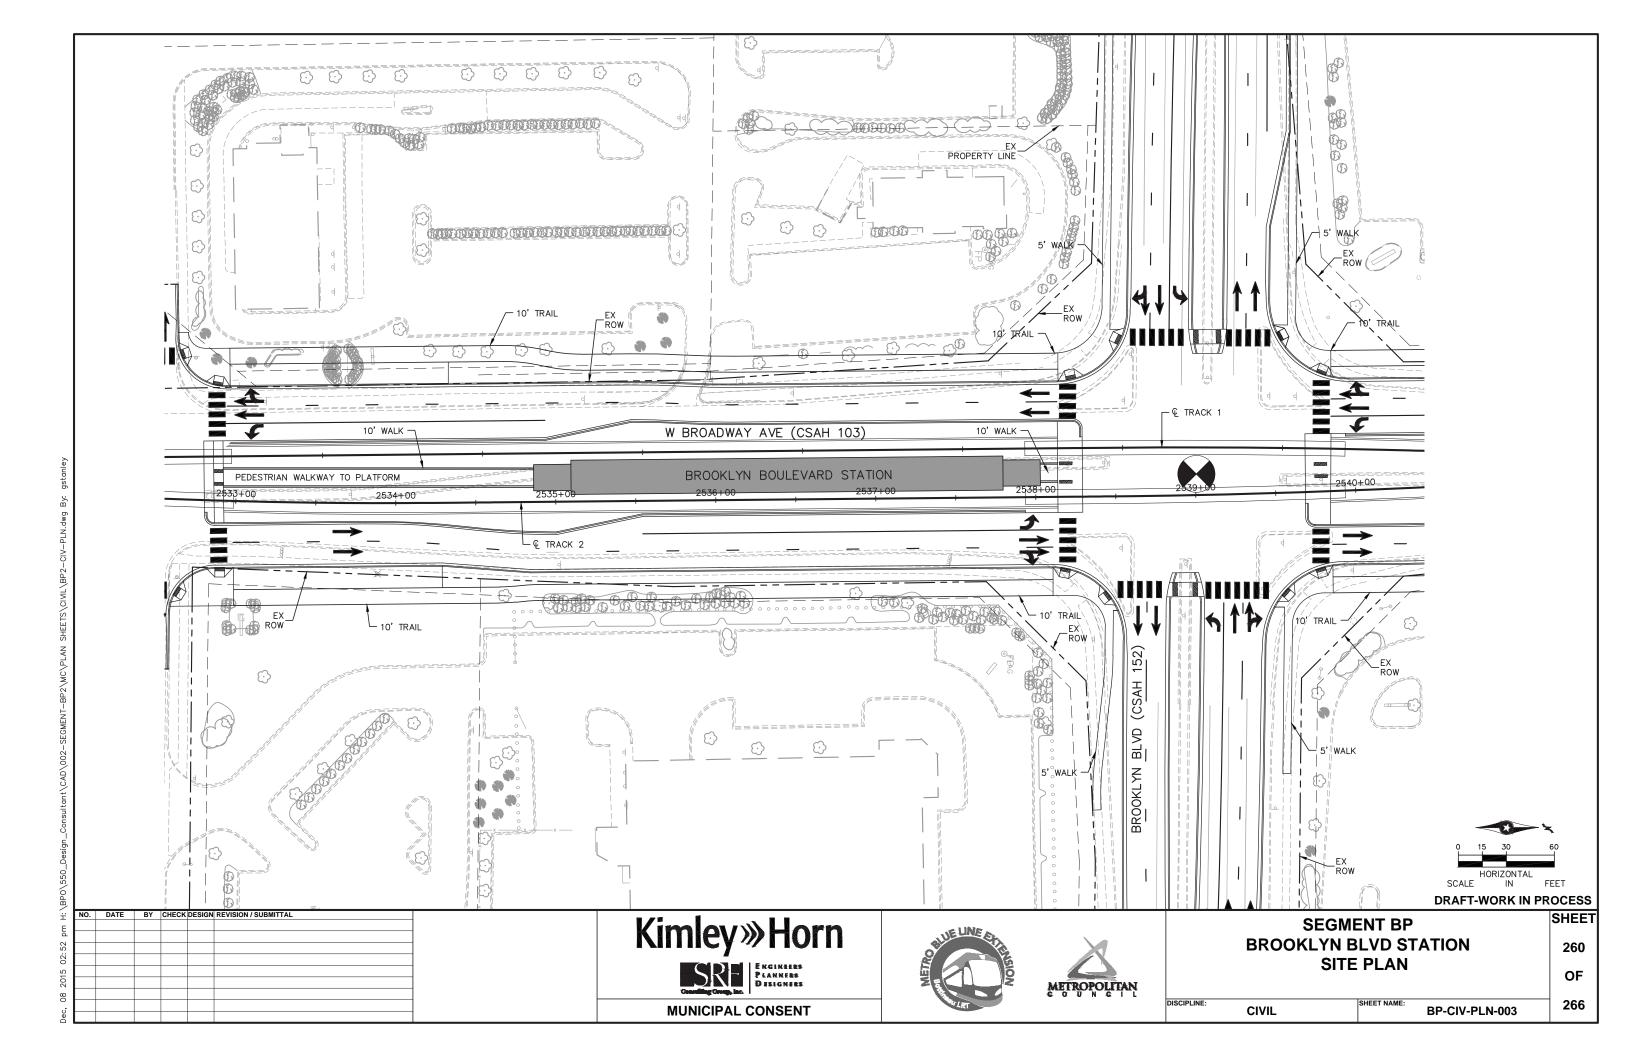

## **EXISTING LINEWORK REPRESENTS PROPOSED HENNEPIN COUNTY PROJECT #0203**

**DRAFT-WORK IN PROCESS** 

SHEET

OF

266

**Kimley** Whorn

**MUNICIPAL CONSENT** 

**SEGMENT BP RAIL CORRIDOR EXISTING CONDITIONS** STA 2424+40 TO STA 2431+00

**BP-EXCON-PLN-001** SURVEY