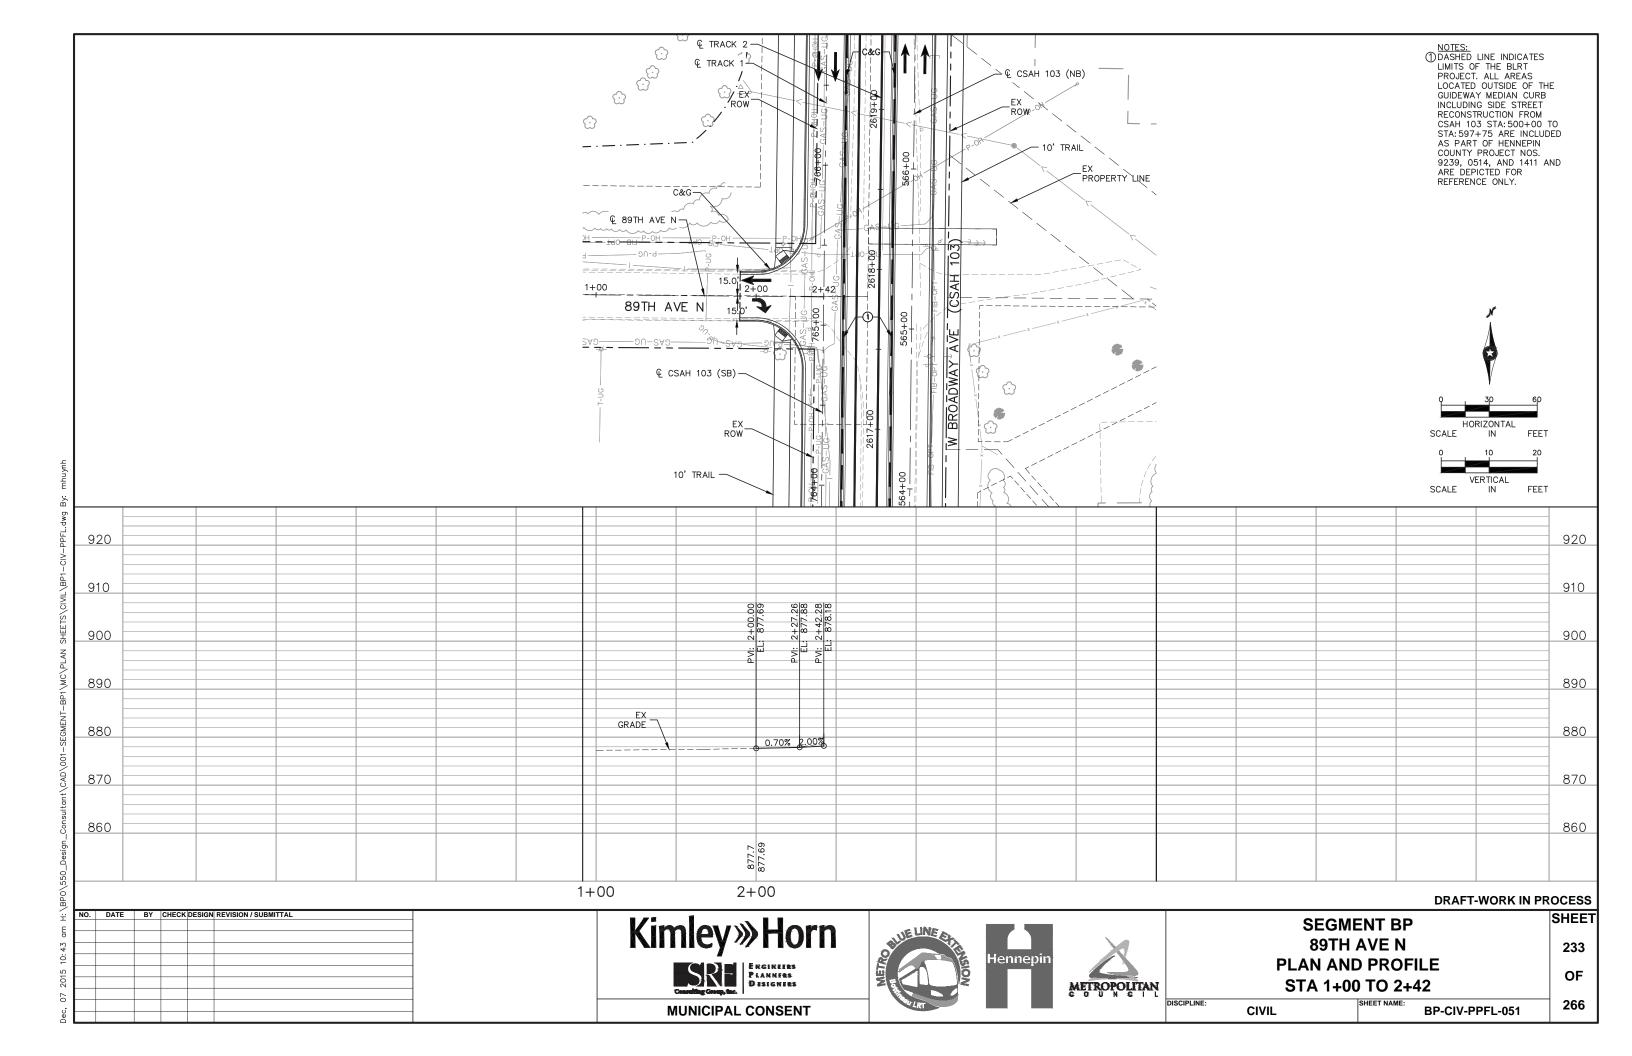

### TRACK/CIVIL LINETYPES - ROADWAY Q ─ TRACK € CONCRETE CURB AND GUTTER SIDEWALK/TRAIL - DRIVEWAY ----- SAWCUT - BALLAST CURB RETAINING WALL CROSSWALK MEDIAN NOSE

|          | <u>abbreviatio</u>                          | <u>NS</u> |                                       |
|----------|---------------------------------------------|-----------|---------------------------------------|
| AD       | ALGEBRAIC DIFFERENCE                        | ocs       | OVERHEAD CONTACT SYSTEM               |
| AVE      | AVENUE                                      | ОН        | OVERHEAD                              |
| BGN      | BEGIN                                       | OMH       | OLSON MEMORIAL HIGHWAY                |
| BIT      | BITUMINOUS                                  | PC        | POINT OF CURVE                        |
| BVCE     | BEGININNING VERTICAL CURVE ELEVATION        | PGL       | PROFILE GRADE LINE                    |
| BVCS     | BEGINNING VERTICAL CURVE STATION            | PITO      | POINT OF INTERSECTION TURNOUT         |
| BLVD     | BOULEVARD                                   | PKWY      | PARKWAY                               |
| BNSF     | BNSF RAILWAY                                | POT       | POINT ON TANGENT                      |
| BRT      | BUS RAPID TRANSIT                           | PROP      | PROPOSED                              |
| C&G      | CURB AND GUTTER                             | PS        | POINT OF SWITCH                       |
| <u> </u> | CENTERLINE                                  | PT        | POINT OF TANGENT                      |
| CONC     | CONCRETE                                    | PVI       | POINT OF VERTICAL INTERSECTION        |
| CP       | CANADIAN PACIFIC                            | R         | RADIUS (FEET)                         |
| CR       | COUNTY ROAD                                 | r         | RATE OF CHANGE VERTICAL CURVE         |
| CS       | CURVE TO SPIRAL                             | RD        | ROAD                                  |
| CSAH     | COUNTY STATE AID HIGHWAY                    | RH        | RIGHT HAND                            |
| CT       | COURT                                       | ROW       | RIGHT OF WAY                          |
| DF       | DIRECT FIXATION                             | S         | SOUTH                                 |
| DR       | DRIVE                                       | SB        | SOUTHBOUND                            |
| Ea       | ACTUAL SUPERELEVATION (INCHES)              | SC        | SPIRAL TO CURVE                       |
| EB       | EAST BOUND                                  | SIG-COMM  | SIGNAL COMMUNICATION                  |
| ELEV     | ELEVATION                                   | S/P       | STOCKPILE                             |
| Eu       | UNBALANCED SUPERELEVATION (INCHES)          | SPI       | SPIRAL POINT OF INTERSECTION          |
| EVCE     | ENDING VERTICAL CURVE ELEVATION             | ST        | STREET                                |
| EVCS     | ENDING VERTICAL CURVE STATION               | ST        | SPIRAL TO TANGENT                     |
| EX       | EXISTING                                    | STA       | STATION                               |
| HCRRA    | HENNEPIN COUNTY REGIONAL RAILROAD AUTHORITY | SWLRT     | SOUTHWEST LRT                         |
| HWL      | HIGH WATER LINE                             | TERR      | TERRACE                               |
| LH       | LEFT HAND                                   | TH        | TRUNK HIGHWAY                         |
| LN       | LANE                                        | TOR       | TOP OF RAIL                           |
| Ls       | SPIRAL LENGTH (FEET)                        | TPSS      | TRACTION POWER SUBSTATION             |
| MIN      | MINIMUM                                     | TRK       | TRACK                                 |
| MPLS     | CITY OF MINNEAPOLIS                         | TS        | TANGENT TO SPIRAL                     |
| MPRB     | MINNEAPOLIS PARK AND RECREATION BOARD       | TWRP      | THEODORE WIRTH REGIONAL PARK          |
| N        | NORTH                                       | TYP       | TYPICAL                               |
| NB       | NORTHBOUND                                  | UG        | UNDERGROUND                           |
| NHCC     | NORTH HENNEPIN COMMUNITY COLLEGE            | Vd        | DESIGN VELOCITY (MPH)                 |
| NO       | NUMBER                                      | WB        | WEST BOUND                            |
| NWL      | NORMAL WATER LINE                           | 100-YR    | WATER ELEVATION DURING 100-YEAR EVENT |