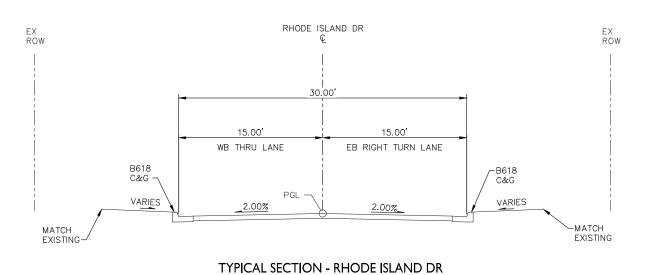

| 166 |
|-------------|-----|
|             | OF  |
| -CIV-TYP-15 | 266 |

CIVIL SHEET NAME: BP-CIV-TYP-15

Dec, 08 2015 02:19 pm H: \BPO\550\_Design\_Consultant\





TYPICAL SECTION - 84TH AVE N (WEST)
STA I+50 TO STA 2+0I



NOTES:
ALL AREAS LOCATED
OUTSIDE OF THE
GUIDEWAY MEDIAN CURB
INCLUDING SIDE STREET
RECONSTRUCTION FROM
CSAH 103 STA:500+00 TO
STA:597+75 ARE
INCLUDED AS PART OF
HENNFPIN COUNTY

HENNEPIN COUNTY
PROJECT NOS. 9239,
0514, AND 1411 AND ARE
DEPICTED FOR REFERENCE

PROPOSED RIGHT-OF-WAY NOT DETERMINED SLOPES LISTED ARE V:H.

## DRAFT-WORK IN PROCESS

Name of the consent o







| SEGMENT BP       |
|------------------|
| CIVIL            |
| TYPICAL SECTIONS |
|                  |

| SHEET |
|-------|
| 167   |
| OF    |

266

CIVIL SHEET NAME: BP-CIV-TYP-16





STA 0+75 TO STA I+10



NOTES:
ALL AREAS LOCATED
OUTSIDE OF THE
GUIDEWAY MEDIAN CURB
INCLUDING SIDE STREET
RECONSTRUCTION FROM
CSAH 103 STA:500+00 TO
STA:597+75 ARE
INCLUDED AS PART OF
HENNEPIN COUNTY
PROJECT NOS. 9239,
0514, AND 1411 AND ARE
DEPICTED FOR REFERENCE
ONLY

PROPOSED RIGHT-OF-WAY NOT DETERMINED SLOPES LISTED ARE V:H.

#### **DRAFT-WORK IN PROCESS**

SHEET

168

OF

266

| NO. | DATE | BY | CHECK | DESIGN | REVISION / SUBMITTAL |                        |
|-----|------|----|-------|--------|----------------------|------------------------|
|     |      |    |       |        |                      | Vimlay W Harm          |
|     |      |    |       |        |                      | Kimley»Horr            |
|     |      |    |       |        |                      |