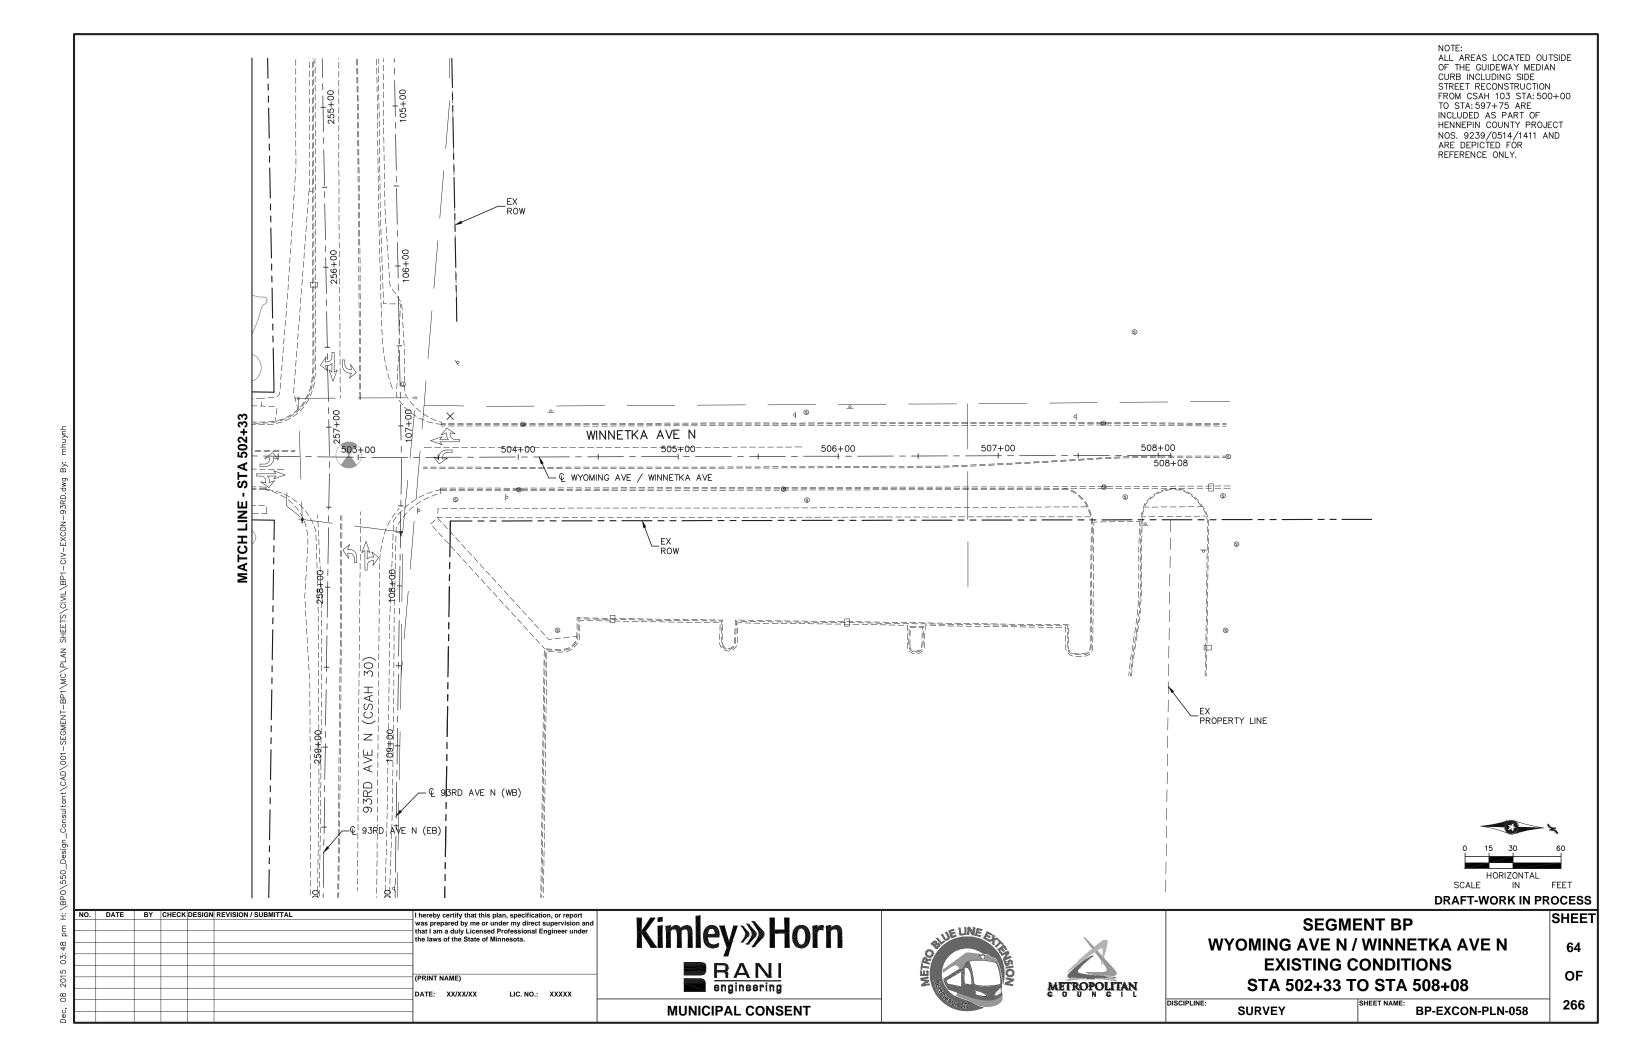

3RD AVE N (CSAH 30) ============= HORIZONTAL SCALE IN I hereby certify that this plan, specification, or report was prepared by me or under my direct supervision and that I am a duly Licensed Professional Engineer under the laws of the State of Minnesota. DATE BY CHECK DESIGN REVISION / SUBMITTAL SHEET **Kimley** »Horn **SEGMENT BP** 93RD AVE N 58 **EXISTING CONDITIONS RANI** OF STA 250+00 TO STA 256+32 engineering METROPOLITAN DATE: XX/XX/XX LIC. NO.: XXXXX 266 **MUNICIPAL CONSENT** SURVEY **BP-EXCON-PLN-052** 

NOTE:
ALL AREAS LOCATED OUTSIDE
OF THE GUIDEWAY MEDIAN
CURB INCLUDING SIDE
STREET RECONSTRUCTION
FROM CSAH 103 STA:5500+00
TO STA:597+75 ARE
INCLUDED AS PART OF
HENNEPIN COUNTY PROJECT
NOS. 9239/0514/1411 AND
ARE DEPICTED FOR
REFERENCE ONLY.

**DRAFT-WORK IN PROCESS** 















HORIZONTAL SCALE IN

**DRAFT-WORK IN PROCESS** 

Kimley»Horn



**MUNICIPAL CONSENT** 





**SEGMENT BP OAK GROVE PKWY EXISTING CONDITIONS** 

STA 9+03 TO STA 14+10

BP-EXCON-PLN-059

OF 266

SHEET

65

































MUNICIPAL CONSENT



**DRAFT-WORK IN PROCESS** 

SHEET

80

OF

266

Kimley»Horn

NOTE OF THE PARTY OF THE PARTY



| SEGMENT BP         |
|--------------------|
| TRACK              |
| SHEET LAYOUT INDEX |

TRACK SHEET NAME: BP-TRK-IDX-003

Dec 07 2015 01:45 pm H:\BPC

2015 01:45 pm H:\BP0\550\_Design\_Consul

NO. DATE BY CHECK DESIGN REVISION / SUBMITTAL



TYPICAL SECTION STA. 2424+40 (BEGINNING OF SEGMENT BP) TO 2436+60 STA. 2449+27 TO 2473+78 STA. 2475+49 TO 2491+51

NOTE:
1. FOR INSETS, SEE SHEET 102
2. PROPOSED RIGHT-OF-WAY NOT DETERMINED



###