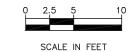

AL BALLASTED TRACK

NO. DATE BY CHECK DESIGN REVISION / SUBMITTAL



## INSET D - TYPICAL BALLASTED FREIGHT TRACK



## INSET E - TYPICAL TRAIL



INSET F - TYPICAL DIRECT FIXATION INTERFACE AT STATION PLATFORM



## INSET G - BALLASTED LRT TRACK ON STRUCTURE



## INSET H - DIRECT FIXATION LRT TRACK ON STRUCTURE



INSET I - EMBEDDED LRT TRACK ON STRUCTURE

**DRAFT-WORK IN PROCESS** 

SHEET

102

OF

266



# **Kimley Morn**

**MUNICIPAL CONSENT** 







| SEGMENT BP       |
|------------------|
| TRACK            |
| TYPICAL SECTIONS |

DISCIPLINE:

TRACK BP-TRK-TYPS - 022



































































































PROPOSED RIGHT-OF-WAY NOT DETERMINED

SLOPES LISTED ARE V:H



TYPICAL SECTION - 63RD AVE N STA 707+87 TO STA 710+13



#### **DRAFT-WORK IN PROCESS** SHEET

152

Kimley»Horn MUNICIPAL CONSENT





DISCIPLINE:

| SEGMENT BP       |
|------------------|
| CIVIL            |
| TYPICAL SECTIONS |

CIVIL

| L SECTIONS               | OF  |
|--------------------------|-----|
| SHEET NAME: RP_CIV_TVP_1 | 266 |
| RP_CIV_1VP_1             | 1   |

**BP-CIV-TYP-1** 

PROPOSED RIGHT-OF-WAY NOT DETERMINED

SLOPES LISTED ARE V:H



TYPICAL SECTION - W. BROADWAY AVE (CSAH 8)
STA 808+50 TO STA 810+08



# DRAFT-WORK IN PROCESS SHEET

153

OF







| SEGMENT BP       |
|------------------|
| CIVIL            |
| TYPICAL SECTIONS |

| DISCIPLINE: CIVIL | SHEET NAME: | BP-CIV-TYP-2 |
|-------------------|-------------|--------------|

PROPOSED RIGHT-OF-WAY NOT DETERMINED

SLOPES LISTED ARE V:H



TYPICAL SECTION - W BROA