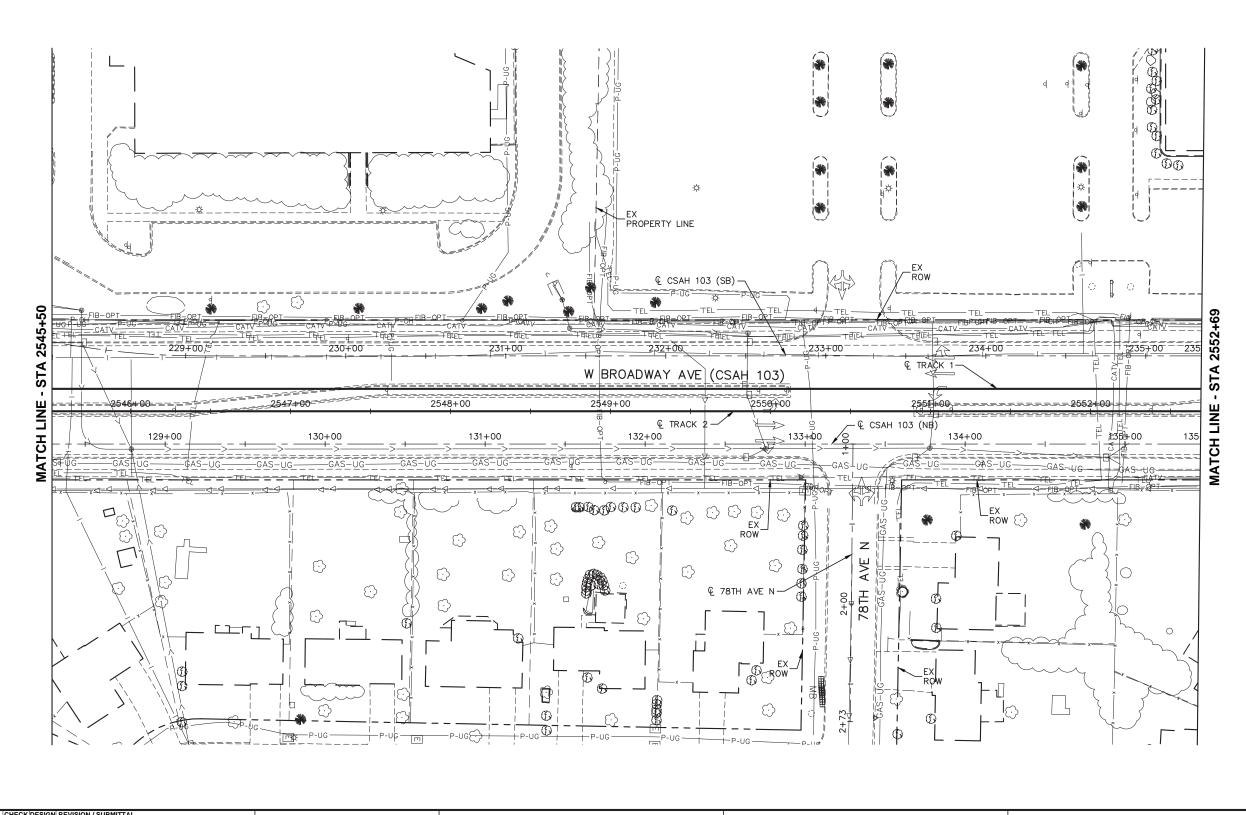

SHEET

25

OF

266

Kimley» Horn

RANI
engineering

**MUNICIPAL CONSENT** 

SEGMENT BP
W BROADWAY AVE (CSAH 103)
EXISTING CONDITIONS
STA 2545+50 TO STA 2552+69

SURVEY SHEET NAME: BP-EXCON-PLN-019

SHEET

26

OF

266

**Kimley** Whorn RANI engineering

MUNICIPAL CONSENT

**SEGMENT BP** W BROADWAY AVE (CSAH 103) **EXISTING CONDITIONS** STA 2552+69 TO STA 2559+50