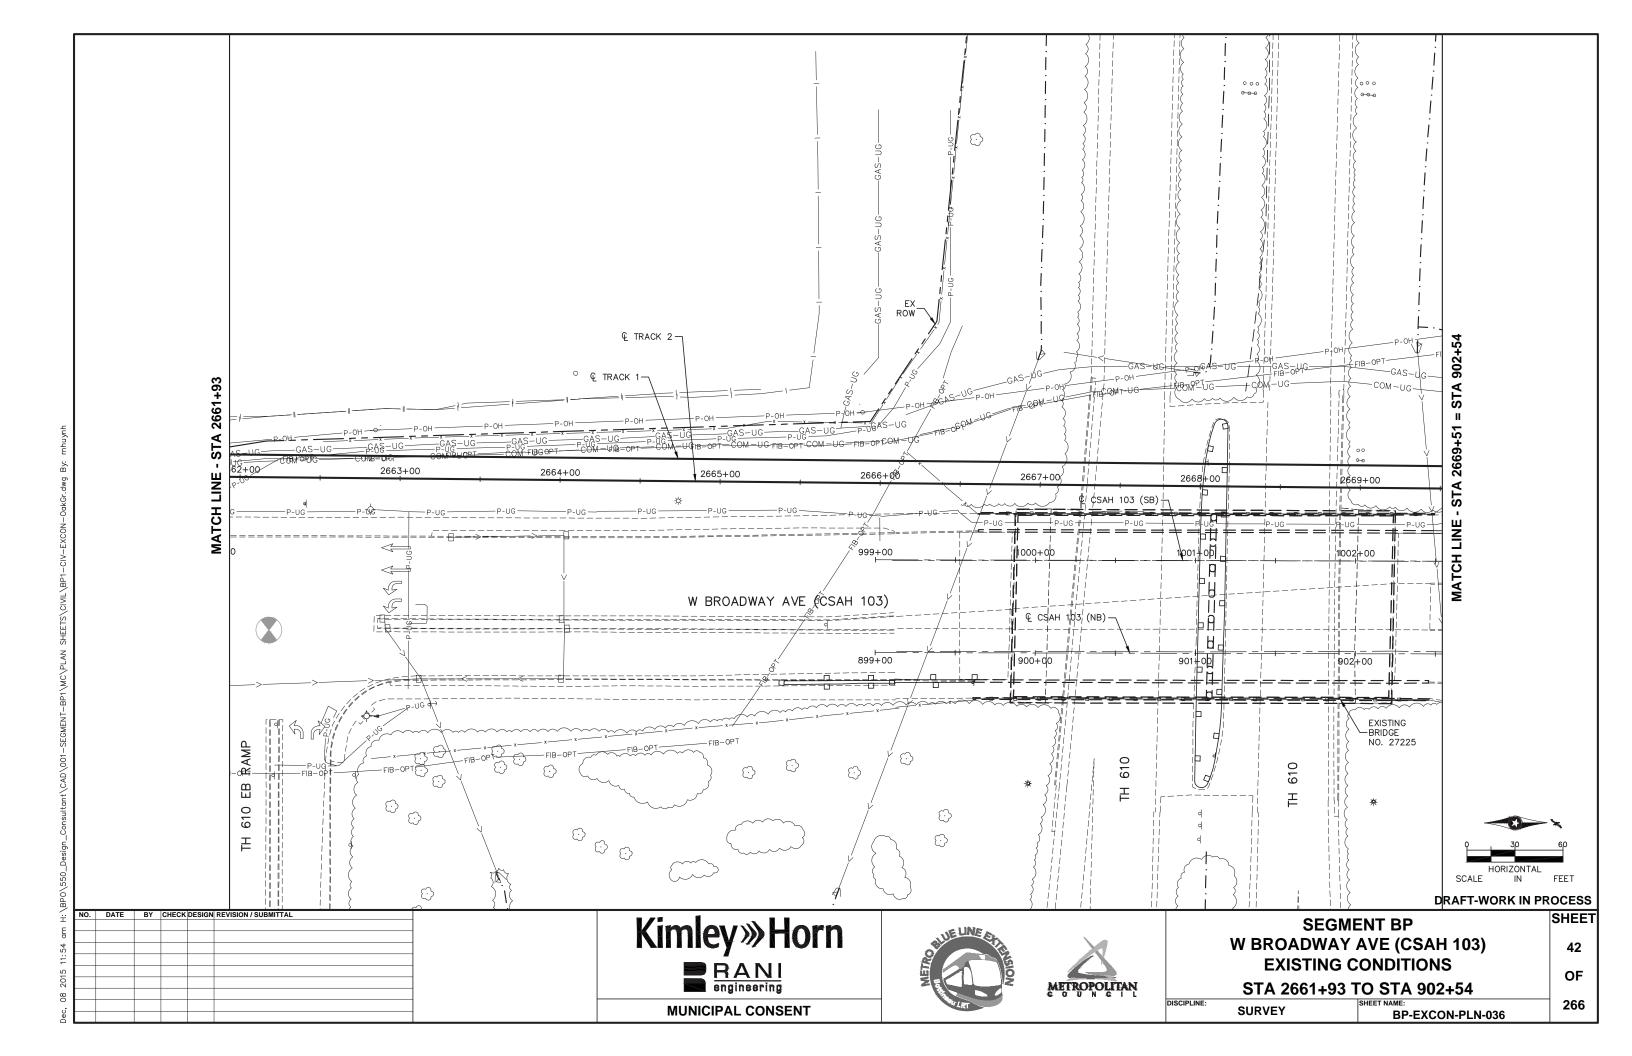

SHEET

33

OF

266

**Kimley** Whorn RANI engineering

**MUNICIPAL CONSENT** 

**SEGMENT BP** W BROADWAY AVE (CSAH 103) **EXISTING CONDITIONS** STA 2600+50 TO STA 2607+50

**BP-EXCON-PLN-027** SURVEY