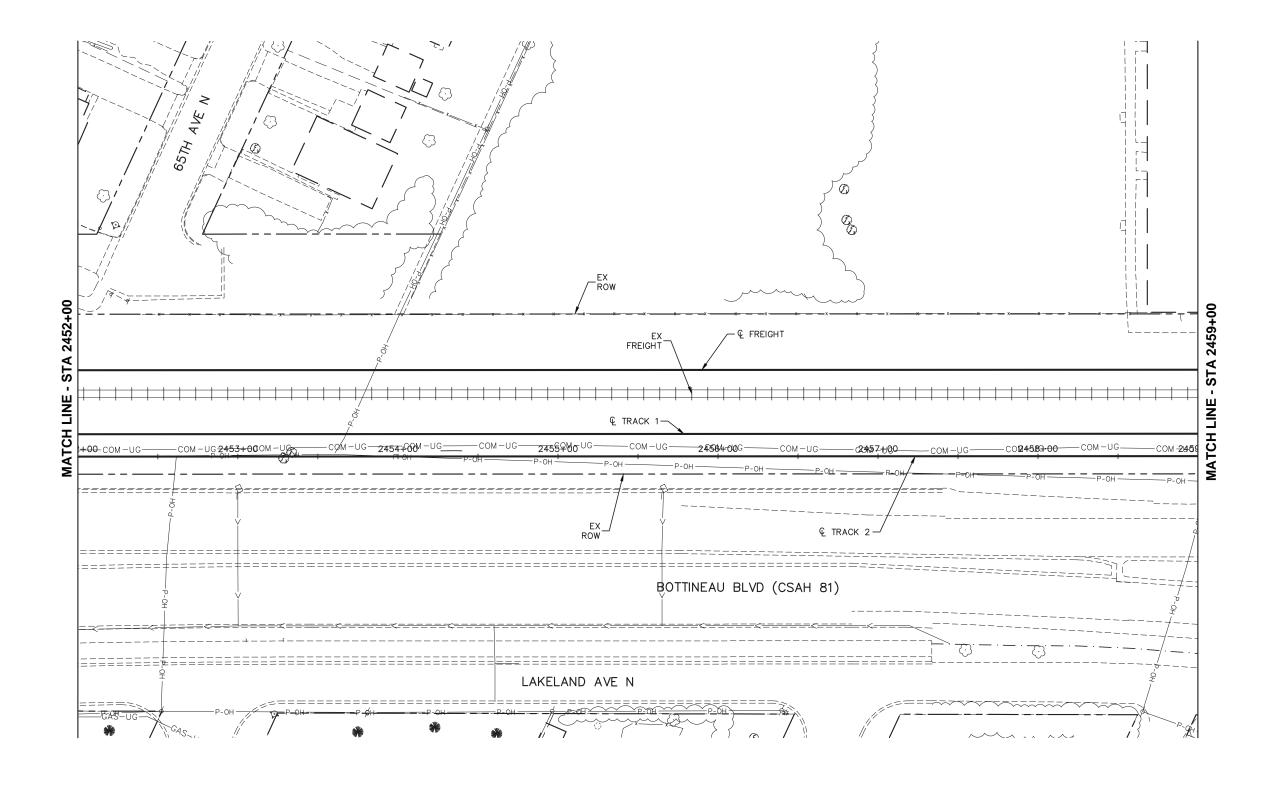

RANI
engineering

**MUNICIPAL CONSENT** 

SEGMENT BP
RAIL CORRIDOR
EXISTING CONDITIONS
STA 2452+00 TO STA 2459+00

SURVEY SHEET NAME: BP-EXCON-PLN-005 266

DRAFT-WORK IN PROCESS
SHEET

12

OF

266