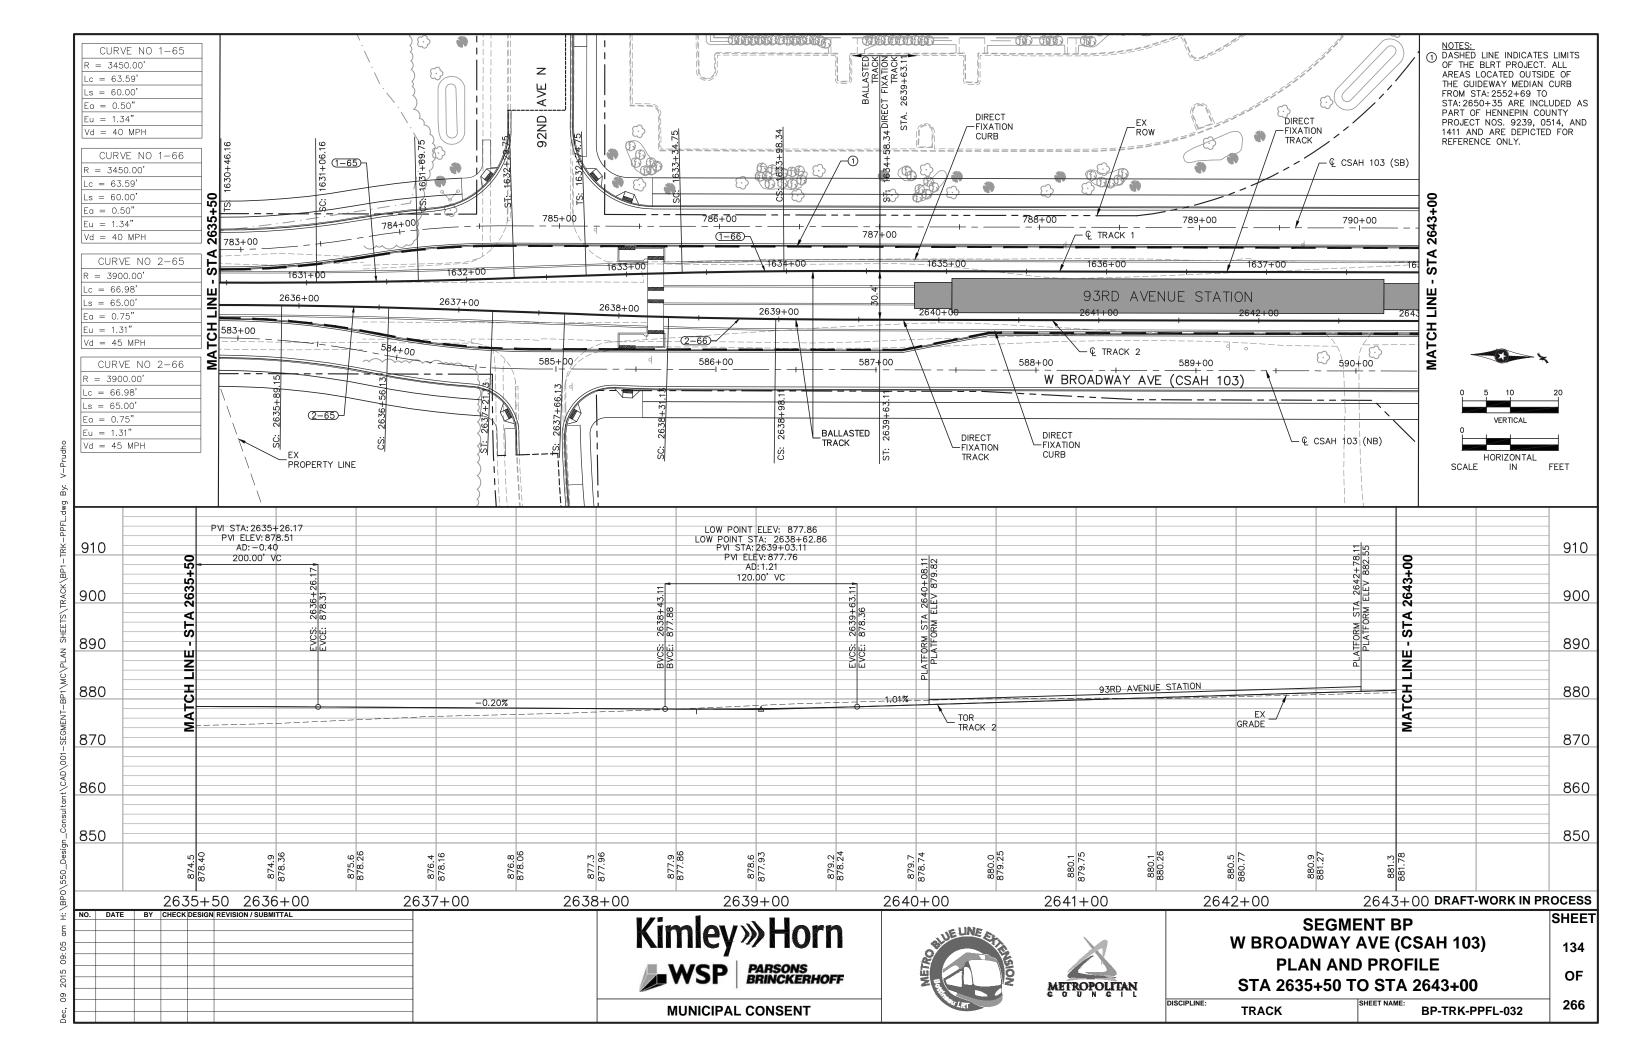

### TRACK/CIVIL LINETYPES - ROADWAY Q ─ TRACK € CONCRETE CURB AND GUTTER SIDEWALK/TRAIL - DRIVEWAY ----- SAWCUT - BALLAST CURB RETAINING WALL CROSSWALK MEDIAN NOSE

|          | <u>abbreviatio</u>                          | <u>NS</u> |                                       |
|----------|---------------------------------------------|-----------|---------------------------------------|
| AD       | ALGEBRAIC DIFFERENCE                        | ocs       | OVERHEAD CONTACT SYSTEM               |
| AVE      | AVENUE                                      | ОН        | OVERHEAD                              |
| BGN      | BEGIN                                       | OMH       | OLSON MEMORIAL HIGHWAY                |
| BIT      | BITUMINOUS                                  | PC        | POINT OF CURVE                        |
| BVCE     | BEGININNING VERTICAL CURVE ELEVATION        | PGL       | PROFILE GRADE LINE                    |
| BVCS     | BEGINNING VERTICAL CURVE STATION            | PITO      | POINT OF INTERSECTION TURNOUT         |
| BLVD     | BOULEVARD                                   | PKWY      | PARKWAY                               |
| BNSF     | BNSF RAILWAY                                | POT       | POINT ON TANGENT                      |
| BRT      | BUS RAPID TRANSIT                           | PROP      | PROPOSED                              |
| C&G      | CURB AND GUTTER                             | PS        | POINT OF SWITCH                       |
| <u> </u> | CENTERLINE                                  | PT        | POINT OF TANGENT                      |
| CONC     | CONCRETE                                    | PVI       | POINT OF VERTICAL INTERSECTION        |
| CP       | CANADIAN PACIFIC                            | R         | RADIUS (FEET)                         |
| CR       | COUNTY ROAD                                 | r         | RATE OF CHANGE VERTICAL CURVE         |
| CS       | CURVE TO SPIRAL                             | RD        | ROAD                                  |
| CSAH     | COUNTY STATE AID HIGHWAY                    | RH        | RIGHT HAND                            |
| CT       | COURT                                       | ROW       | RIGHT OF WAY                          |
| DF       | DIRECT FIXATION                             | S         | SOUTH                                 |
| DR       | DRIVE                                       | SB        | SOUTHBOUND                            |
| Ea       | ACTUAL SUPERELEVATION (INCHES)              | SC        | SPIRAL TO CURVE                       |
| EB       | EAST BOUND                                  | SIG-COMM  | SIGNAL COMMUNICATION                  |
| ELEV     | ELEVATION                                   | S/P       | STOCKPILE                             |
| Eu       | UNBALANCED SUPERELEVATION (INCHES)          | SPI       | SPIRAL POINT OF INTERSECTION          |
| EVCE     | ENDING VERTICAL CURVE ELEVATION             | ST        | STREET                                |
| EVCS     | ENDING VERTICAL CURVE STATION               | ST        | SPIRAL TO TANGENT                     |
| EX       | EXISTING                                    | STA       | STATION                               |
| HCRRA    | HENNEPIN COUNTY REGIONAL RAILROAD AUTHORITY | SWLRT     | SOUTHWEST LRT                         |
| HWL      | HIGH WATER LINE                             | TERR      | TERRACE                               |
| LH       | LEFT HAND                                   | TH        | TRUNK HIGHWAY                         |
| LN       | LANE                                        | TOR       | TOP OF RAIL                           |
| Ls       | SPIRAL LENGTH (FEET)                        | TPSS      | TRACTION POWER SUBSTATION             |
| MIN      | MINIMUM                                     | TRK       | TRACK                                 |
| MPLS     | CITY OF MINNEAPOLIS                         | TS        | TANGENT TO SPIRAL                     |
| MPRB     | MINNEAPOLIS PARK AND RECREATION BOARD       | TWRP      | THEODORE WIRTH REGIONAL PARK          |
| N        | NORTH                                       | TYP       | TYPICAL                               |
| NB       | NORTHBOUND                                  | UG        | UNDERGROUND                           |
| NHCC     | NORTH HENNEPIN COMMUNITY COLLEGE            | Vd        | DESIGN VELOCITY (MPH)                 |
| NO       | NUMBER                                      | WB        | WEST BOUND                            |
| NWL      | NORMAL WATER LINE                           | 100-YR    | WATER ELEVATION DURING 100-YEAR EVENT |