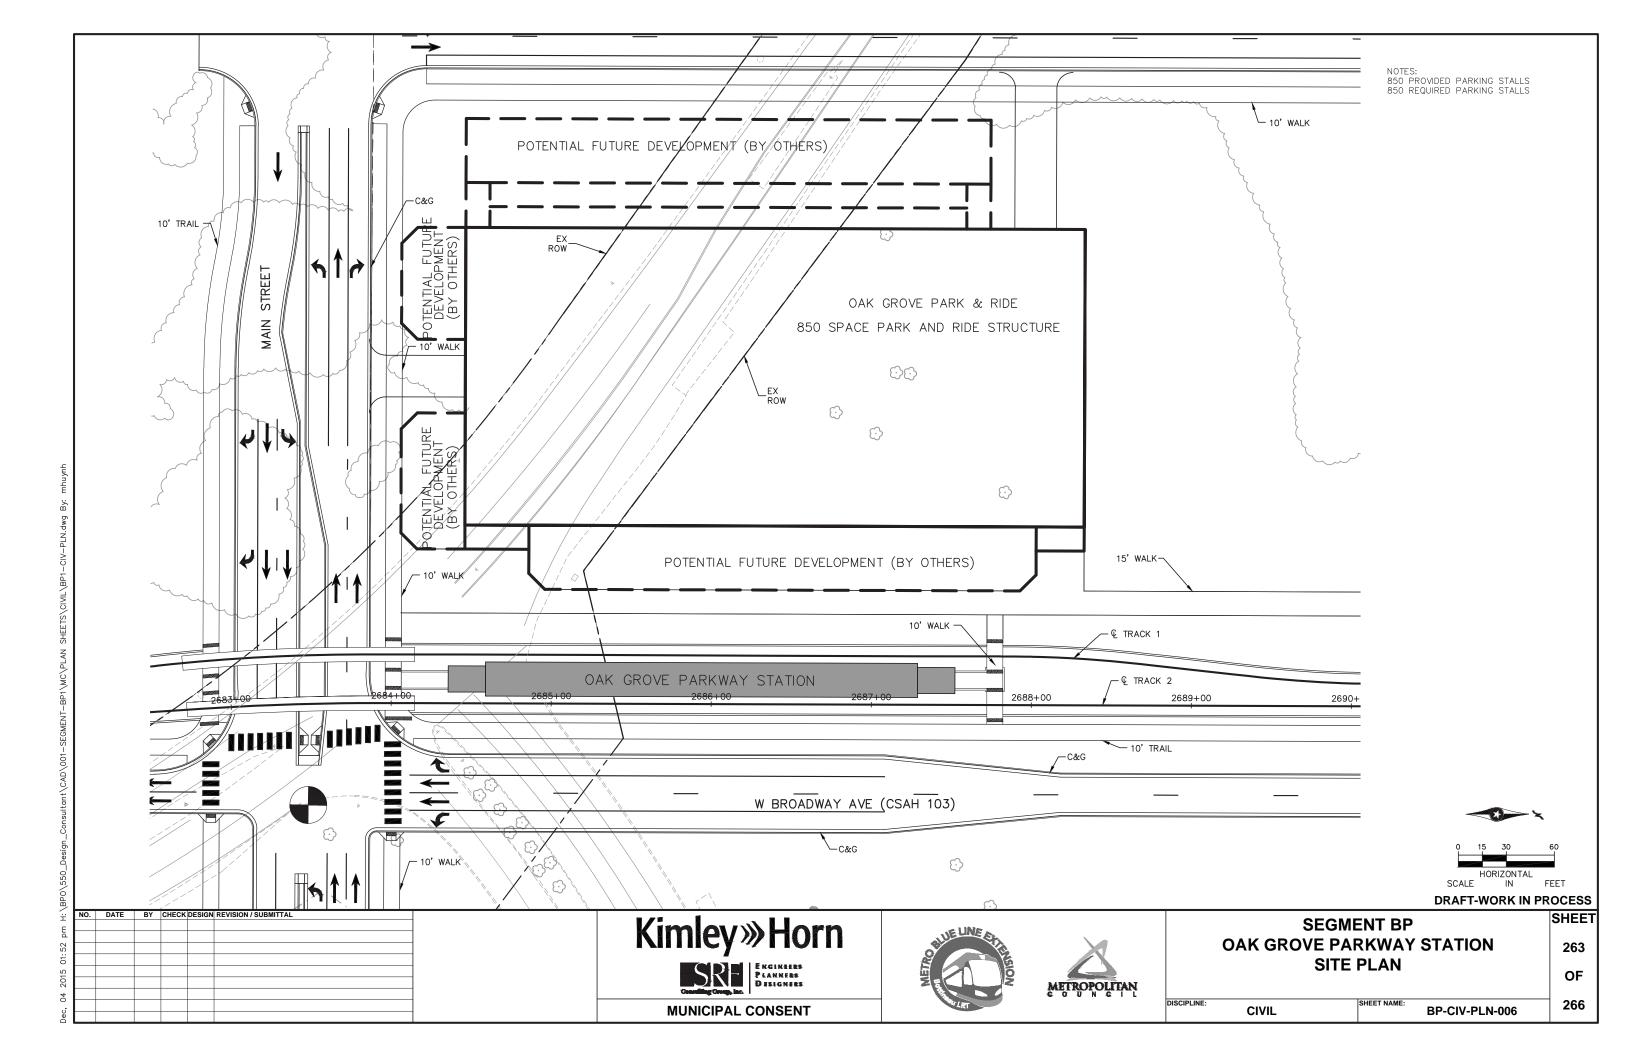

BP                |  |
|---------------------------|--|
| W BROADWAY AVE (CSAH 103) |  |
| PLAN AND PROFILE          |  |
| STA 916+94 TO STA 923+54  |  |

| , ,                      |                 |  |
|--------------------------|-----------------|--|
| STA 916+94 TO STA 923+54 |                 |  |
|                          | SHEET NAME:     |  |
| CIVIL                    | BP-CIV-PPFL-29A |  |







## **DRAFT-WORK IN PROCESS**

NO. DATE BY CHECK DESIGN REVISION / SUBMITTAL

Kimley >> Horn

Kinley >> Horn

Kinney >> Horn

MUNICIPAL CONSENT





SEGMENT BP
W BROADWAY AVE (CSAH 103)
PLAN AND PROFILE
STA 923+54 TO STA 929+73

213 OF 266

SHEET

DISCIPLINE: SHEET NAME: BP-CIV-PPFL-30A











































































































**DRAFT-WORK IN PROCESS** 

SHEET

266

OF

NO. DATE BY CHECK DESIGN REVISION / SUBMITTAL **Kimley** »Horn miller dunwiddie **ARCHITECTURE MUNICIPAL CONSENT** 





TYPICAL CENTER PLATFORM PLAN

**SEGMENT BP** 

DISCIPLINE: ARCHITECTURE

266 BP-ARC-STA-PLN-001