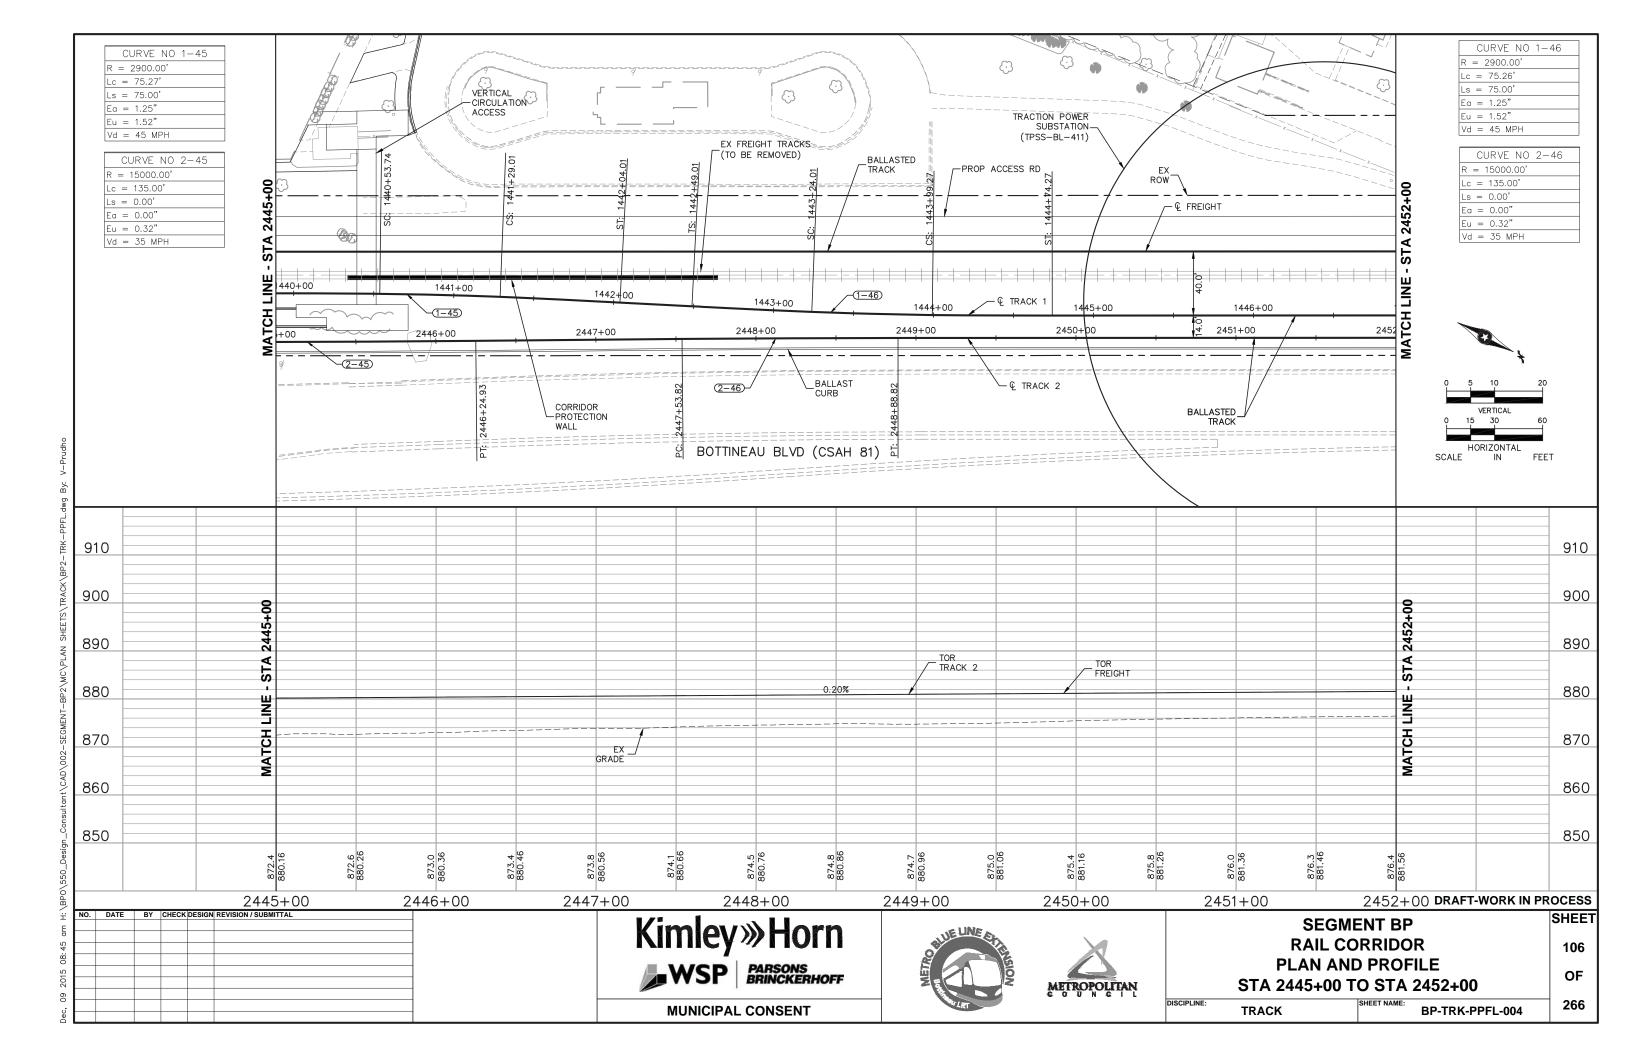

|
| TYPICAL SECTIONS  |

OF 266

101

## INSET A - BALLAST CURB INTERFACE

NOTE: LEFT SIDE DRAINAGE TRENCH ILLUSTRATED. FOR RIGHT SIDE, MIRROR SECTION.



INSET B - RETAINING WALL INTERFACE



INSET C - TYPICAL BALLASTED TRACK

NO. DATE BY CHECK DESIGN REVISION / SUBMITTAL



## INSET D - TYPICAL BALLASTED FREIGHT TRACK



## INSET E - TYPICAL TRAIL



INSET F - TYPICAL DIRECT FIXATION INTERFACE AT STATION PLATFORM



## INSET G - BALLASTED LRT TRACK ON STRUCTURE



## INSET H - DIRECT FIXATION LRT TRACK ON STRUCTURE



INSET I - EMBEDDED LRT TRACK ON STRUCTURE

**DRAFT-WORK IN PROCESS** 

SHEET

102

OF

266



# **Kimley Morn**

**MUNICIPAL CONSENT** 







| SEGMENT BP       |
|------------------|
| TRACK            |
| TYPICAL SECTIONS |

DISCIPLINE:

TRACK BP-TRK-TYPS - 022



































































































PROPOSED RIGHT-OF-WAY NOT DETERMINED

SLOPES LISTED ARE V:H



TYPICAL SECTION - 63RD AVE N STA 707+87 TO STA 710+13



#### **DRAFT-WORK IN PROCESS** SHEET

152

Kimley»Horn MUNICIPAL CONSENT





DISCIPLINE:

| SEGMENT BP       |
|------------------|
| CIVIL            |
| TYPICAL SECTIONS |

CIVIL

| L SECTIONS               | OF  |
|--------------------------|-----|
| SHEET NAME: RP_CIV_TVP_1 | 266 |
| RP_CIV_1VP_1             | 1   |

**BP-CIV-TYP-1** 

PROPOSED RIGHT-OF-WAY NOT DETERMINED

SLOPES LISTED ARE V:H



TYPICAL SECTION - W. BROADWAY AVE (CSAH 8)
STA 808+50 TO STA 810+08



# DRAFT-WORK IN PROCESS SHEET

153

OF







| SEGMENT BP       |
|------------------|
| CIVIL            |
|