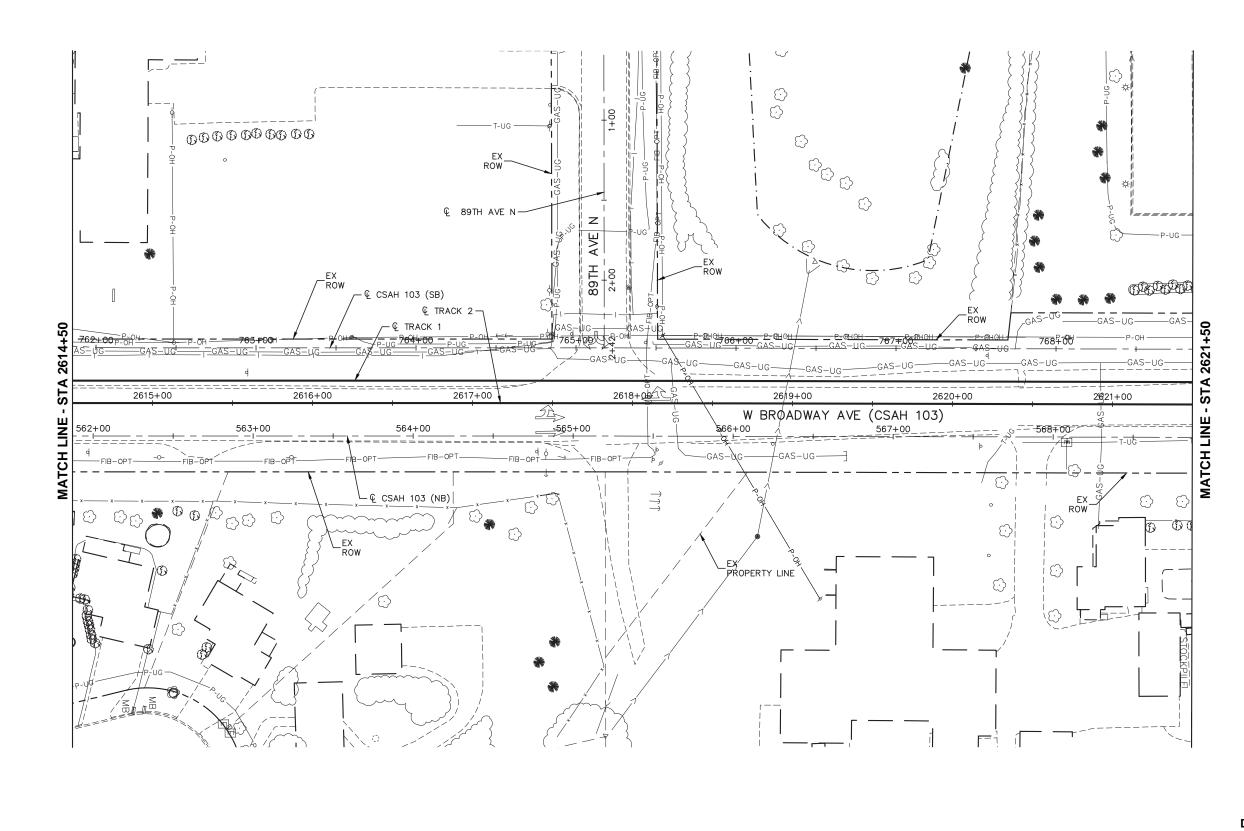

**SEGMENT BP** W BROADWAY AVE (CSAH 103) **EXISTING CONDITIONS** STA 2559+50 TO STA 2566+50

SURVEY

**BP-EXCON-PLN-021** 

0 15 30 60

HORIZONTAL
SCALE IN FEET

DRAFT-WORK IN PROCESS
SHEET

28

OF

266

Kimley»Horn

**MUNICIPAL CONSENT** 

SEGMENT BP
W BROADWAY AVE (CSAH 103)
EXISTING CONDITIONS
STA 2566+50 TO STA 2573+50

SURVEY SHEET NAME: BP-I

BP-EXCON-PLN-022

Dec, 08 2015 09:01 am H:\B

**DRAFT-WORK IN PROCESS** SHEET