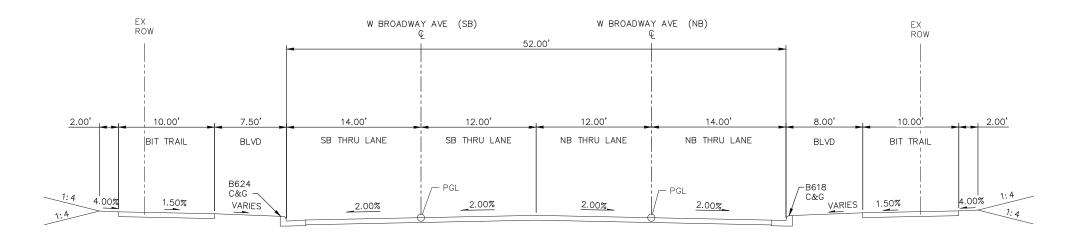

STA 707+87 TO STA 710+13



#### **DRAFT-WORK IN PROCESS** SHEET

152

Kimley»Horn MUNICIPAL CONSENT





DISCIPLINE:

| SEGMENT BP       |
|------------------|
| CIVIL            |
| TYPICAL SECTIONS |

CIVIL

| L SECTIONS               | OF  |
|--------------------------|-----|
| SHEET NAME: RP_CIV_TVP_1 | 266 |
| RP_CIV_1VP_1             | 1   |

**BP-CIV-TYP-1** 

PROPOSED RIGHT-OF-WAY NOT DETERMINED

SLOPES LISTED ARE V:H



TYPICAL SECTION - W. BROADWAY AVE (CSAH 8)
STA 808+50 TO STA 810+08



# DRAFT-WORK IN PROCESS SHEET

153

OF







| SEGMENT BP       |
|------------------|
| CIVIL            |
| TYPICAL SECTIONS |

| DISCIPLINE: CIVIL | SHEET NAME: | BP-CIV-TYP-2 |
|-------------------|-------------|--------------|

PROPOSED RIGHT-OF-WAY NOT DETERMINED

SLOPES LISTED ARE V:H



TYPICAL SECTION - W BROADWAY AVE (CSAH 130) STA 98+55.7 TO STA 101+69



# DRAFT-WORK IN PROCESS SHEET

| REVISION / SUBMITTAL | DESIGN               | CHECK                       | BY                                | DATE                                 | NO.                                       |
|----------------------|----------------------|-----------------------------|-----------------------------------|--------------------------------------|-------------------------------------------|
|                      |                      |                             |                                   |                                      |                                           |
|                      |                      |                             |