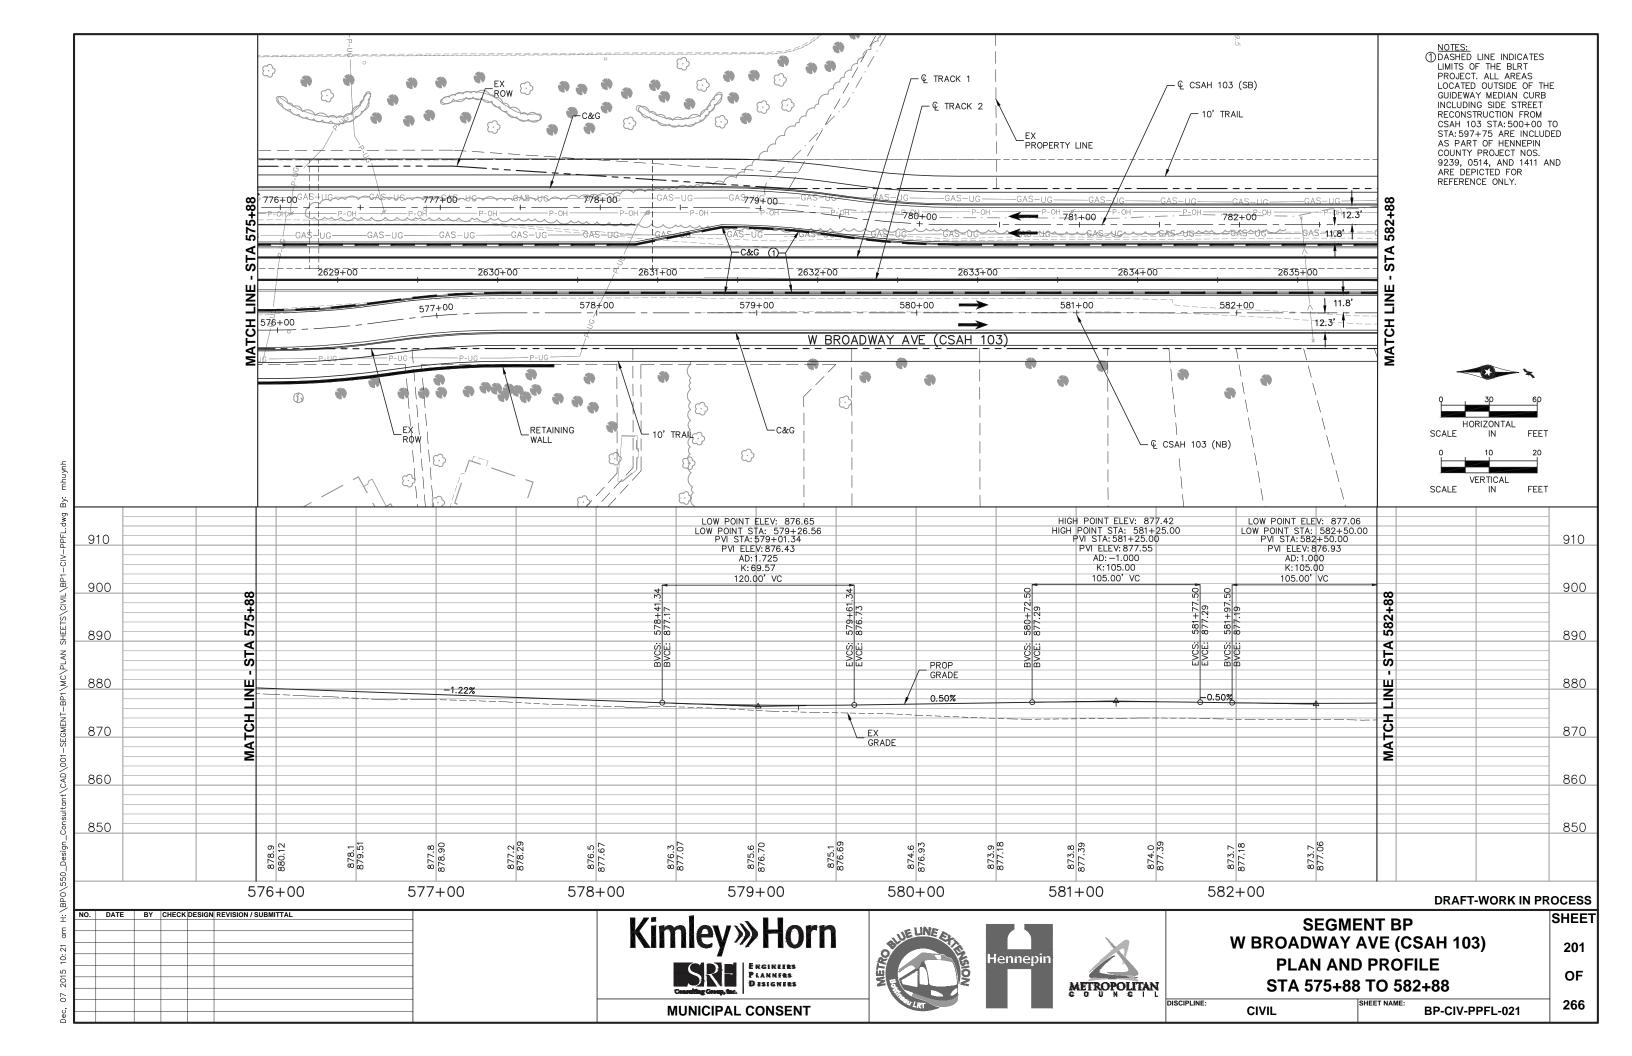

### TRACK/CIVIL LINETYPES - ROADWAY Q ─ TRACK € CONCRETE CURB AND GUTTER SIDEWALK/TRAIL - DRIVEWAY ----- SAWCUT - BALLAST CURB RETAINING WALL CROSSWALK MEDIAN NOSE

|          | <u>abbreviatio</u>                          | <u>NS</u> |                                       |
|----------|---------------------------------------------|-----------|---------------------------------------|
| AD       | ALGEBRAIC DIFFERENCE                        | ocs       | OVERHEAD CONTACT SYSTEM               |
| AVE      | AVENUE                                      | ОН        | OVERHEAD                              |
| BGN      | BEGIN                                       | OMH       | OLSON MEMORIAL HIGHWAY                |
| BIT      | BITUMINOUS                                  | PC        | POINT OF CURVE                        |
| BVCE     | BEGININNING VERTICAL CURVE ELEVATION        | PGL       | PROFILE GRADE LINE                    |
| BVCS     | BEGINNING VERTICAL CURVE STATION            | PITO      | POINT OF INTERSECTION TURNOUT         |
| BLVD     | BOULEVARD                                   | PKWY      | PARKWAY                               |
| BNSF     | BNSF RAILWAY                                | POT       | POINT ON TANGENT                      |
| BRT      | BUS RAPID TRANSIT                           | PROP      | PROPOSED                              |
| C&G      | CURB AND GUTTER                             | PS        | POINT OF SWITCH                       |
| <u> </u> | CENTERLINE                                  | PT        | POINT OF TANGENT                      |
| CONC     | CONCRETE                                    | PVI       | POINT OF VERTICAL INTERSECTION        |
| CP       | CANADIAN PACIFIC                            | R         | RADIUS (FEET)                         |
| CR       | COUNTY ROAD                                 | r         | RATE OF CHANGE VERTICAL CURVE         |
| CS       | CURVE TO SPIRAL                             | RD        | ROAD                                  |
| CSAH     | COUNTY STATE AID HIGHWAY                    | RH        | RIGHT HAND                            |
| CT       | COURT                                       | ROW       | RIGHT OF WAY                          |
| DF       | DIRECT FIXATION                             | S         | SOUTH                                 |
| DR       | DRIVE                                       | SB        | SOUTHBOUND                            |
| Ea       | ACTUAL SUPERELEVATION (INCHES)              | SC        | SPIRAL TO CURVE                       |
| EB       | EAST BOUND                                  | SIG-COMM  | SIGNAL COMMUNICATION                  |
| ELEV     | ELEVATION                                   | S/P       | STOCKPILE                             |
| Eu       | UNBALANCED SUPERELEVATION (INCHES)          | SPI       | SPIRAL POINT OF INTERSECTION          |
| EVCE     | ENDING VERTICAL CURVE ELEVATION             | ST        | STREET                                |
| EVCS     | ENDING VERTICAL CURVE STATION               | ST        | SPIRAL TO TANGENT                     |
| EX       | EXISTING                                    | STA       | STATION                               |
| HCRRA    | HENNEPIN COUNTY REGIONAL RAILROAD AUTHORITY | SWLRT     | SOUTHWEST LRT                         |
| HWL      | HIGH WATER LINE                             | TERR      | TERRACE                               |
| LH       | LEFT HAND                                   | TH        | TRUNK HIGHWAY                         |
| LN       | LANE                                        | TOR       | TOP OF RAIL                           |
| Ls       | SPIRAL LENGTH (FEET)                        | TPSS      | TRACTION POWER SUBSTATION             |
| MIN      | MINIMUM                                     | TRK       | TRACK                                 |
| MPLS     | CITY OF MINNEAPOLIS                         | TS        | TANGENT TO SPIRAL                     |
| MPRB     | MINNEAPOLIS PARK AND RECREATION BOARD       | TWRP      | THEODORE WIRTH REGIONAL PARK          |
| N        | NORTH                                       | TYP       | TYPICAL                               |
| NB       | NORTHBOUND                                  | UG        | UNDERGROUND                           |
| NHCC     | NORTH HENNEPIN COMMUNITY COLLEGE            | Vd        | DESIGN VELOCITY (MPH)                 |
| NO       | NUMBER                                      | WB        | WEST BOUND                            |
| NWL      | NORMAL WATER LINE                           | 100-YR    | WATER ELEVATION DURING 100-YEAR EVENT |