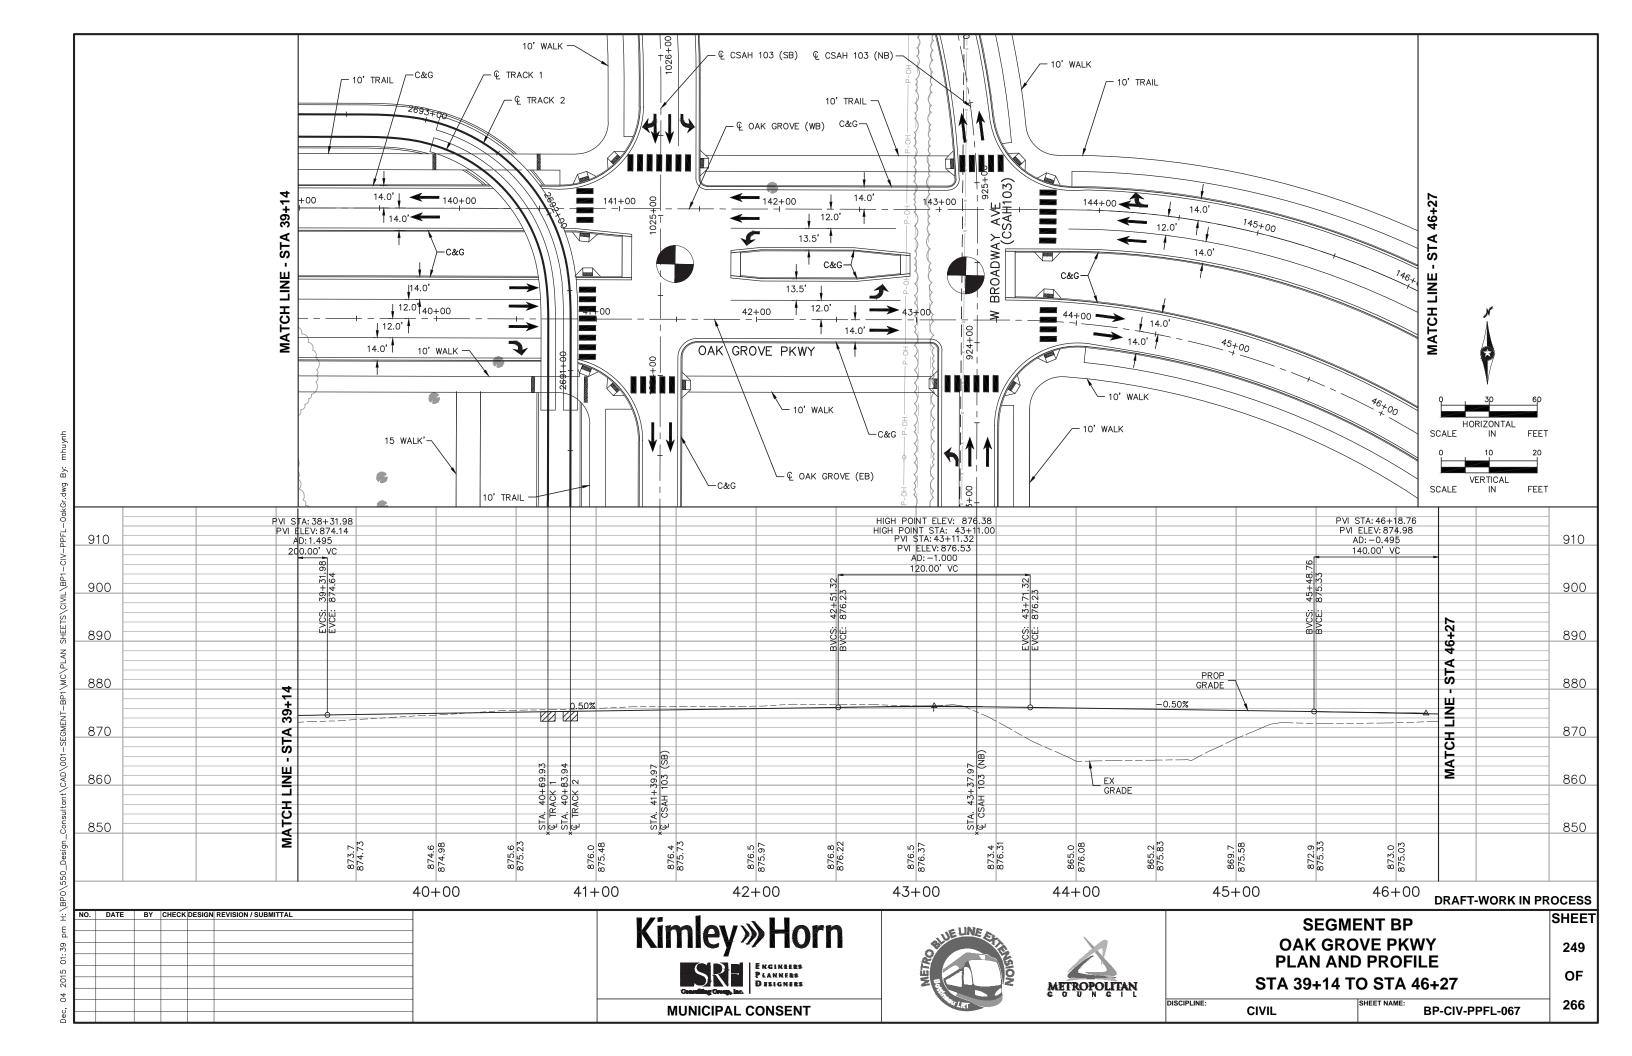

### TRACK/CIVIL LINETYPES - ROADWAY Q ─ TRACK € CONCRETE CURB AND GUTTER SIDEWALK/TRAIL - DRIVEWAY ----- SAWCUT - BALLAST CURB RETAINING WALL CROSSWALK MEDIAN NOSE

|          | <u>abbreviatio</u>                          | <u>NS</u> |                                       |
|----------|---------------------------------------------|-----------|---------------------------------------|
| AD       | ALGEBRAIC DIFFERENCE                        | ocs       | OVERHEAD CONTACT SYSTEM               |
| AVE      | AVENUE                                      | ОН        | OVERHEAD                              |
| BGN      | BEGIN                                       | OMH       | OLSON MEMORIAL HIGHWAY                |
| BIT      | BITUMINOUS                                  | PC        | POINT OF CURVE                        |
| BVCE     | BEGININNING VERTICAL CURVE ELEVATION        | PGL       | PROFILE GRADE LINE                    |
| BVCS     | BEGINNING VERTICAL CURVE STATION            | PITO      | POINT OF INTERSECTION TURNOUT         |
| BLVD     | BOULEVARD                                   | PKWY      | PARKWAY                               |
| BNSF     | BNSF RAILWAY                                | POT       | POINT ON TANGENT                      |
| BRT      | BUS RAPID TRANSIT                           | PROP      | PROPOSED                              |
| C&G      | CURB AND GUTTER                             | PS        | POINT OF SWITCH                       |
| <u> </u> | CENTERLINE                                  | PT        | POINT OF TANGENT                      |
| CONC     | CONCRETE                                    | PVI       | POINT OF VERTICAL INTERSECTION        |
| CP       | CANADIAN PACIFIC                            | R         | RADIUS (FEET)                         |
| CR       | COUNTY ROAD                                 | r         | RATE OF CHANGE VERTICAL CURVE         |
| CS       | CURVE TO SPIRAL                             | RD        | ROAD                                  |
| CSAH     | COUNTY STATE AID HIGHWAY                    | RH        | RIGHT HAND                            |
| CT       | COURT                                       | ROW       | RIGHT OF WAY                          |
| DF       | DIRECT FIXATION                             | S         | SOUTH                                 |
| DR       | DRIVE                                       | SB        | SOUTHBOUND                            |
| Ea       | ACTUAL SUPERELEVATION (INCHES)              | SC        | SPIRAL TO CURVE                       |
| EB       | EAST BOUND                                  | SIG-COMM  | SIGNAL COMMUNICATION                  |
| ELEV     | ELEVATION                                   | S/P       | STOCKPILE                             |
| Eu       | UNBALANCED SUPERELEVATION (INCHES)          | SPI       | SPIRAL POINT OF INTERSECTION          |
| EVCE     | ENDING VERTICAL CURVE ELEVATION             | ST        | STREET                                |
| EVCS     | ENDING VERTICAL CURVE STATION               | ST        | SPIRAL TO TANGENT                     |
| EX       | EXISTING                                    | STA       | STATION                               |
| HCRRA    | HENNEPIN COUNTY REGIONAL RAILROAD AUTHORITY | SWLRT     | SOUTHWEST LRT                         |
| HWL      | HIGH WATER LINE                             | TERR      | TERRACE                               |
| LH       | LEFT HAND                                   | TH        | TRUNK HIGHWAY                         |
| LN       | LANE                                        | TOR       | TOP OF RAIL                           |
| Ls       | SPIRAL LENGTH (FEET)                        | TPSS      | TRACTION POWER SUBSTATION             |
| MIN      | MINIMUM                                     | TRK       | TRACK                                 |
| MPLS     | CITY OF MINNEAPOLIS                         | TS        | TANGENT TO SPIRAL                     |
| MPRB     | MINNEAPOLIS PARK AND RECREATION BOARD       | TWRP      | THEODORE WIRTH REGIONAL PARK          |
| N        | NORTH                                       | TYP       | TYPICAL                               |
| NB       | NORTHBOUND                                  | UG        | UNDERGROUND                           |
| NHCC     | NORTH HENNEPIN COMMUNITY COLLEGE            | Vd        | DESIGN VELOCITY (MPH)                 |
| NO       | NUMBER                                      | WB        | WEST BOUND                            |
| NWL      | NORMAL WATER LINE                           | 100-YR    | WATER ELEVATION DURING 100-YEAR EVENT |