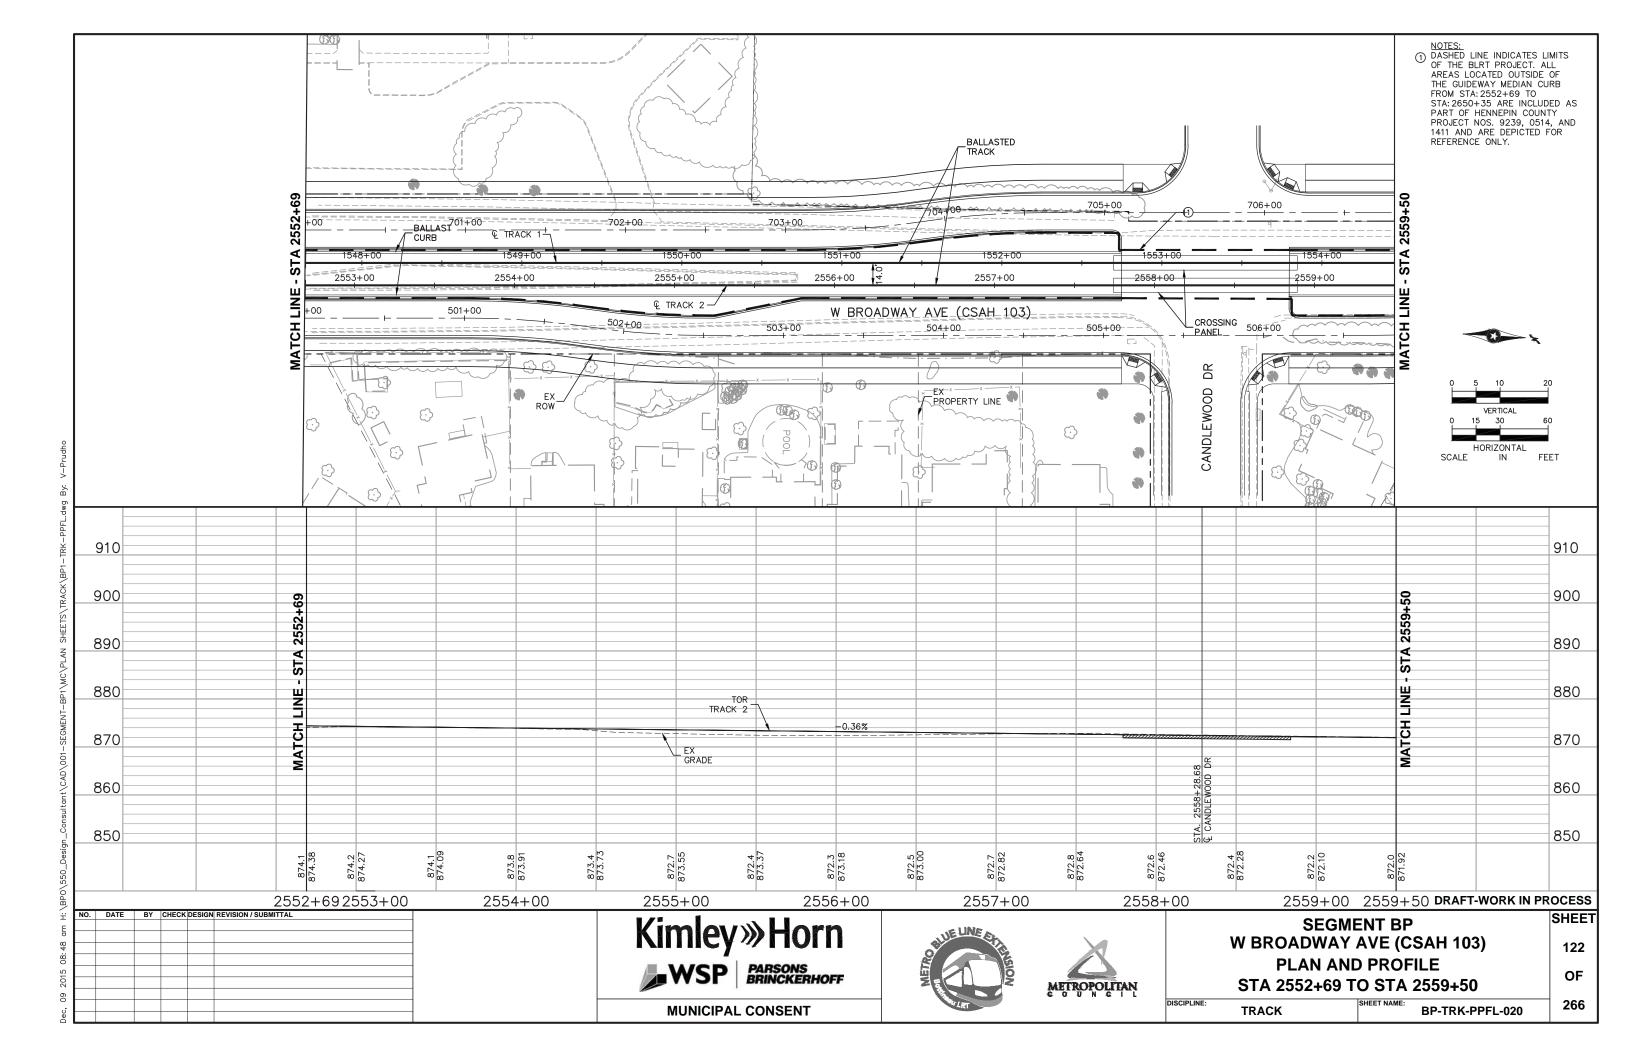

SURVEY SHEET NAME: BP-EXCON-PLN-019

SHEET

26

OF

266

**Kimley** Whorn RANI engineering

MUNICIPAL CONSENT

**SEGMENT BP** W BROADWAY AVE (CSAH 103) **EXISTING CONDITIONS** STA 2552+69 TO STA 2559+50

SURVEY

**BP-EXCON-PLN-020** 

SHEET

27

OF

266

**Kimley** Whorn RANI engineering

**MUNICIPAL CONSENT** 