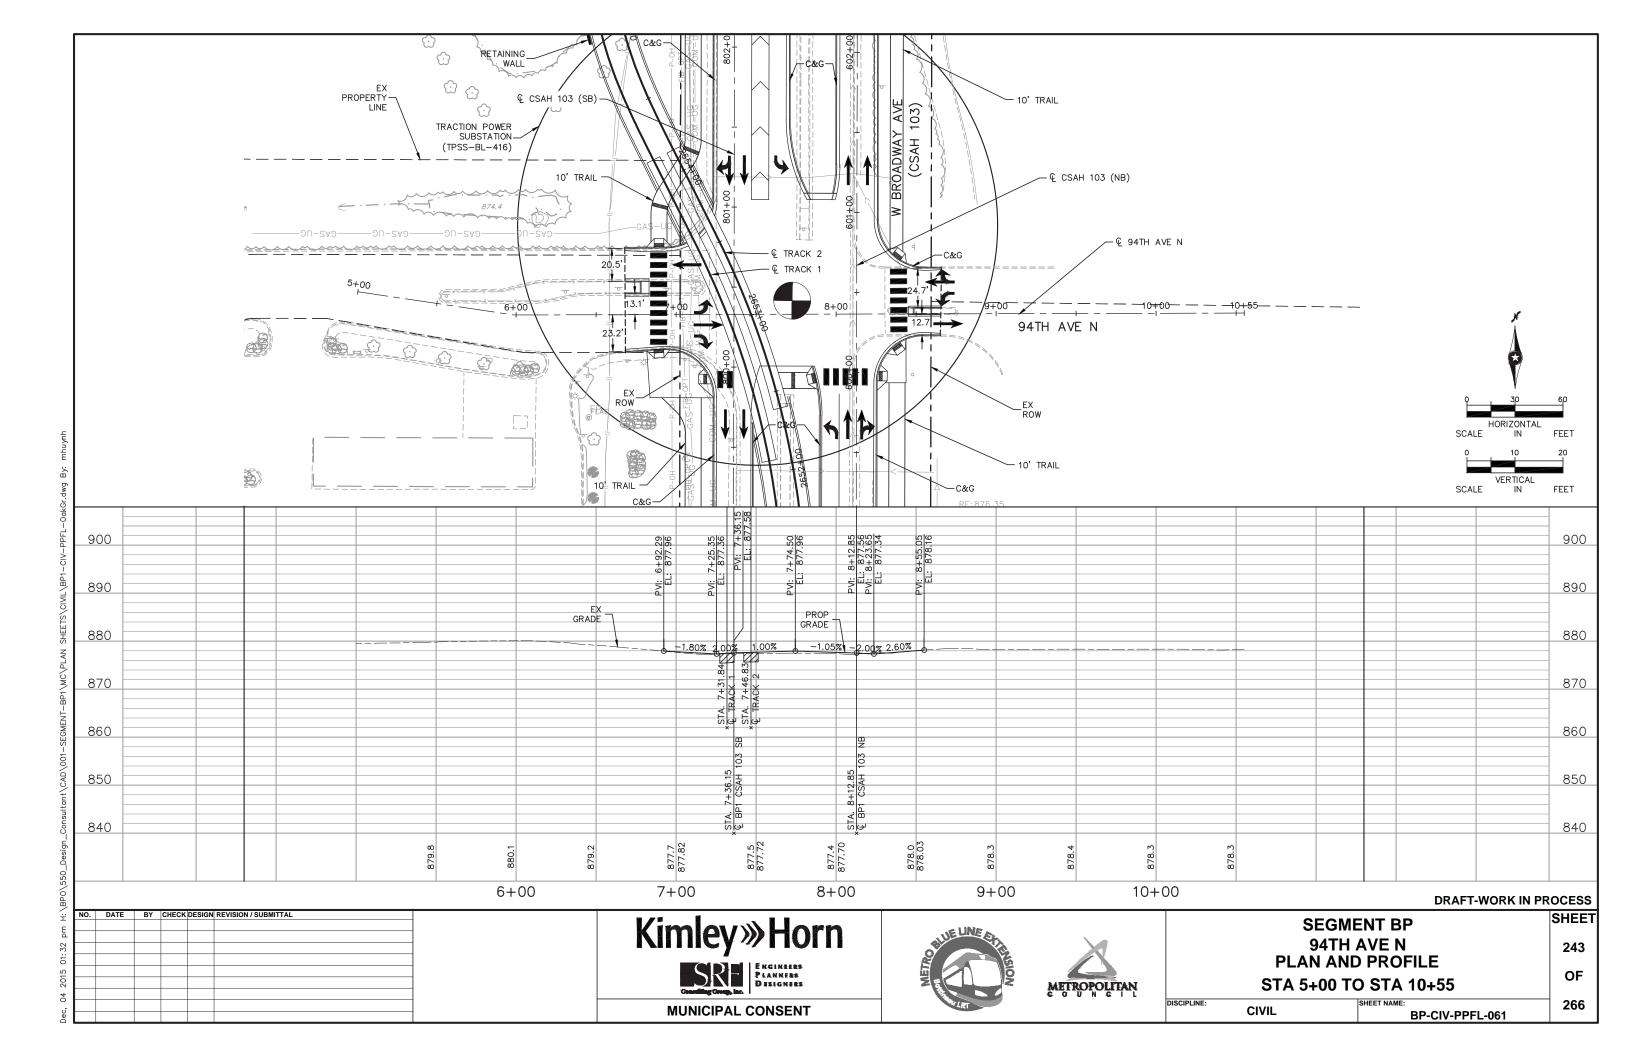

### TRACK/CIVIL LINETYPES - ROADWAY Q ─ TRACK € CONCRETE CURB AND GUTTER SIDEWALK/TRAIL - DRIVEWAY ----- SAWCUT - BALLAST CURB RETAINING WALL CROSSWALK MEDIAN NOSE

|          | <u>abbreviatio</u>                          | <u>NS</u> |                                       |
|----------|---------------------------------------------|-----------|---------------------------------------|
| AD       | ALGEBRAIC DIFFERENCE                        | ocs       | OVERHEAD CONTACT SYSTEM               |
| AVE      | AVENUE                                      | ОН        | OVERHEAD                              |
| BGN      | BEGIN                                       | OMH       | OLSON MEMORIAL HIGHWAY                |
| BIT      | BITUMINOUS                                  | PC        | POINT OF CURVE                        |
| BVCE     | BEGININNING VERTICAL CURVE ELEVATION        | PGL       | PROFILE GRADE LINE                    |
| BVCS     | BEGINNING VERTICAL CURVE STATION            | PITO      | POINT OF INTERSECTION TURNOUT         |
| BLVD     | BOULEVARD                                   | PKWY      | PARKWAY                               |
| BNSF     | BNSF RAILWAY                                | POT       | POINT ON TANGENT                      |
| BRT      | BUS RAPID TRANSIT                           | PROP      | PROPOSED                              |
| C&G      | CURB AND GUTTER                             | PS        | POINT OF SWITCH                       |
| <u> </u> | CENTERLINE                                  | PT        | POINT OF TANGENT                      |
| CONC     | CONCRETE                                    | PVI       | POINT OF VERTICAL INTERSECTION        |
| CP       | CANADIAN PACIFIC                            | R         | RADIUS (FEET)                         |
| CR       | COUNTY ROAD                                 | r         | RATE OF CHANGE VERTICAL CURVE         |
| CS       | CURVE TO SPIRAL                             | RD        | ROAD                                  |
| CSAH     | COUNTY STATE AID HIGHWAY                    | RH        | RIGHT HAND                            |
| CT       | COURT                                       | ROW       | RIGHT OF WAY                          |
| DF       | DIRECT FIXATION                             | S         | SOUTH                                 |
| DR       | DRIVE                                       | SB        | SOUTHBOUND                            |
| Ea       | ACTUAL SUPERELEVATION (INCHES)              | SC        | SPIRAL TO CURVE                       |
| EB       | EAST BOUND                                  | SIG-COMM  | SIGNAL COMMUNICATION                  |
| ELEV     | ELEVATION                                   | S/P       | STOCKPILE                             |
| Eu       | UNBALANCED SUPERELEVATION (INCHES)          | SPI       | SPIRAL POINT OF INTERSECTION          |
| EVCE     | ENDING VERTICAL CURVE ELEVATION             | ST        | STREET                                |
| EVCS     | ENDING VERTICAL CURVE STATION               | ST        | SPIRAL TO TANGENT                     |
| EX       | EXISTING                                    | STA       | STATION                               |
| HCRRA    | HENNEPIN COUNTY REGIONAL RAILROAD AUTHORITY | SWLRT     | SOUTHWEST LRT                         |
| HWL      | HIGH WATER LINE                             | TERR      | TERRACE                               |
| LH       | LEFT HAND                                   | TH        | TRUNK HIGHWAY                         |
| LN       | LANE                                        | TOR       | TOP OF RAIL                           |
| Ls       | SPIRAL LENGTH (FEET)                        | TPSS      | TRACTION POWER SUBSTATION             |
| MIN      | MINIMUM                                     | TRK       | TRACK                                 |
| MPLS     | CITY OF MINNEAPOLIS                         | TS        | TANGENT TO SPIRAL                     |
| MPRB     | MINNEAPOLIS PARK AND RECREATION BOARD       | TWRP      | THEODORE WIRTH REGIONAL PARK          |
| N        | NORTH                                       | TYP       | TYPICAL                               |
| NB       | NORTHBOUND                                  | UG        | UNDERGROUND                           |
| NHCC     | NORTH HENNEPIN COMMUNITY COLLEGE            | Vd        | DESIGN VELOCITY (MPH)                 |
| NO       | NUMBER                                      | WB        | WEST BOUND                            |
| NWL      | NORMAL WATER LINE                           | 100-YR    | WATER ELEVATION DURING 100-YEAR EVENT |