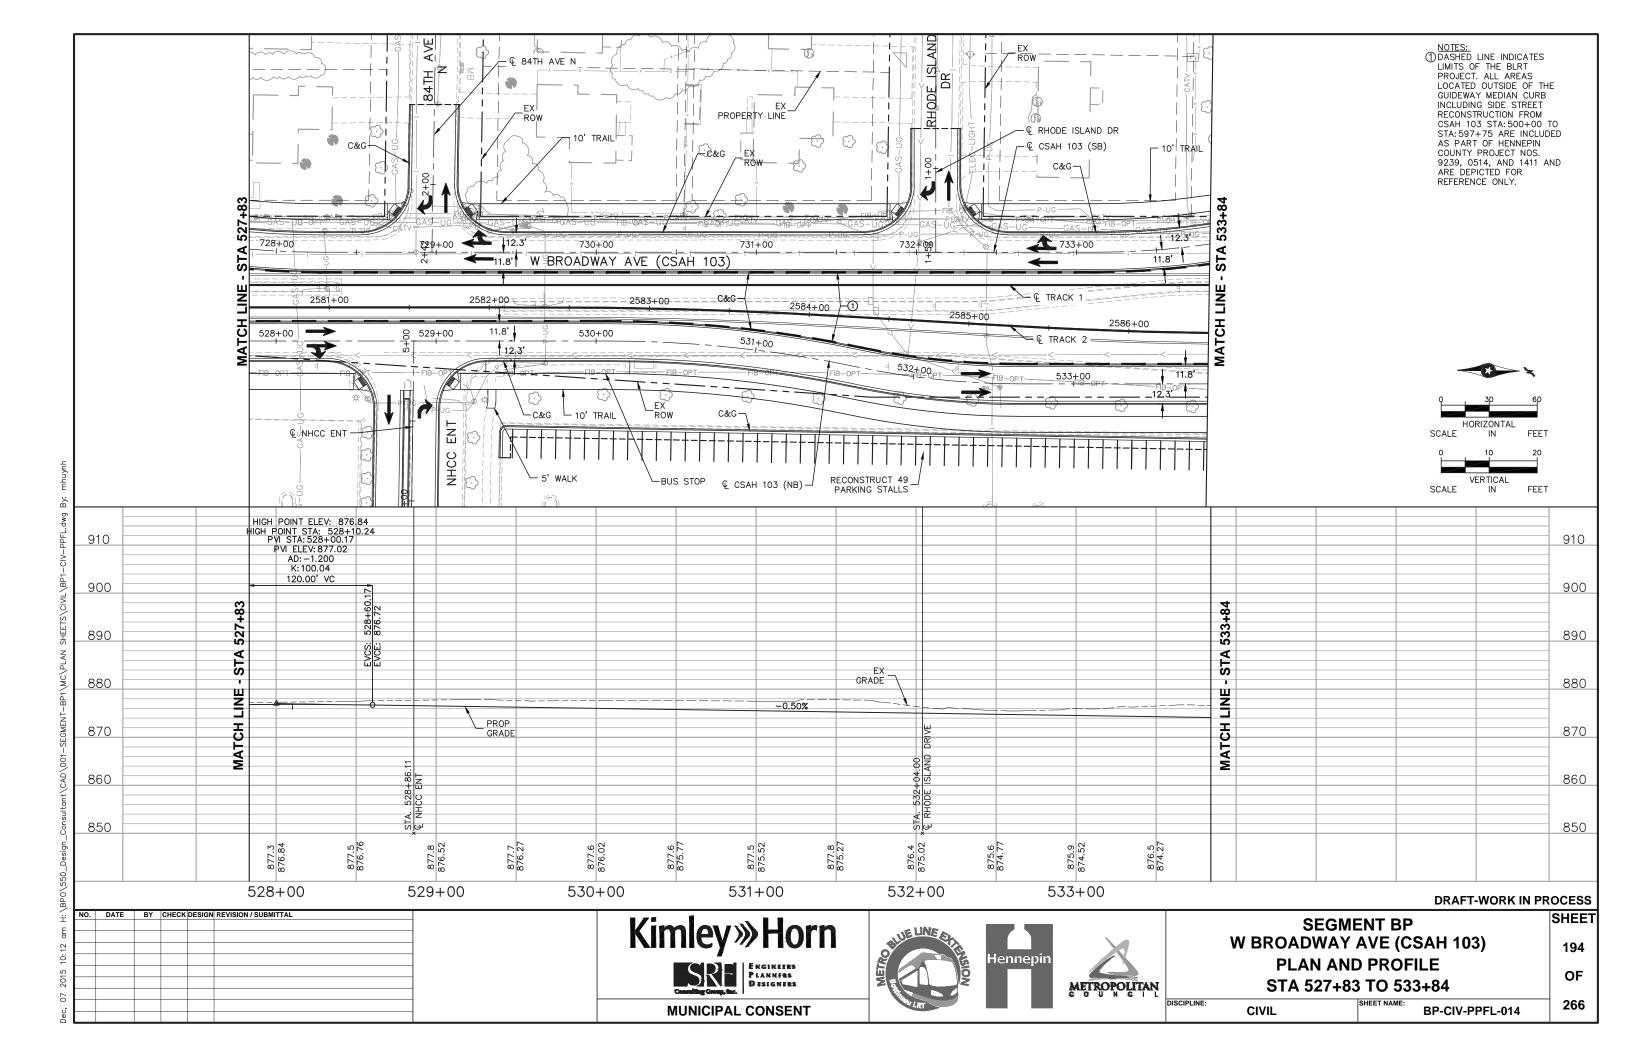

### TRACK/CIVIL LINETYPES - ROADWAY Q ─ TRACK € CONCRETE CURB AND GUTTER SIDEWALK/TRAIL - DRIVEWAY ----- SAWCUT - BALLAST CURB RETAINING WALL CROSSWALK MEDIAN NOSE

|          | <u>abbreviatio</u>                          | <u>NS</u> |                                       |
|----------|---------------------------------------------|-----------|---------------------------------------|
| AD       | ALGEBRAIC DIFFERENCE                        | ocs       | OVERHEAD CONTACT SYSTEM               |
| AVE      | AVENUE                                      | ОН        | OVERHEAD                              |
| BGN      | BEGIN                                       | OMH       | OLSON MEMORIAL HIGHWAY                |
| BIT      | BITUMINOUS                                  | PC        | POINT OF CURVE                        |
| BVCE     | BEGININNING VERTICAL CURVE ELEVATION        | PGL       | PROFILE GRADE LINE                    |
| BVCS     | BEGINNING VERTICAL CURVE STATION            | PITO      | POINT OF INTERSECTION TURNOUT         |
| BLVD     | BOULEVARD                                   | PKWY      | PARKWAY                               |
| BNSF     | BNSF RAILWAY                                | POT       | POINT ON TANGENT                      |
| BRT      | BUS RAPID TRANSIT                           | PROP      | PROPOSED                              |
| C&G      | CURB AND GUTTER                             | PS        | POINT OF SWITCH                       |
| <u> </u> | CENTERLINE                                  | PT        | POINT OF TANGENT                      |
| CONC     | CONCRETE                                    | PVI       | POINT OF VERTICAL INTERSECTION        |
| CP       | CANADIAN PACIFIC                            | R         | RADIUS (FEET)                         |
| CR       | COUNTY ROAD                                 | r         | RATE OF CHANGE VERTICAL CURVE         |
| CS       | CURVE TO SPIRAL                             | RD        | ROAD                                  |
| CSAH     | COUNTY STATE AID HIGHWAY                    | RH        | RIGHT HAND                            |
| CT       | COURT                                       | ROW       | RIGHT OF WAY                          |
| DF       | DIRECT FIXATION                             | S         | SOUTH                                 |
| DR       | DRIVE                                       | SB        | SOUTHBOUND                            |
| Ea       | ACTUAL SUPERELEVATION (INCHES)              | SC        | SPIRAL TO CURVE                       |
| EB       | EAST BOUND                                  | SIG-COMM  | SIGNAL COMMUNICATION                  |
| ELEV     | ELEVATION                                   | S/P       | STOCKPILE                             |
| Eu       | UNBALANCED SUPERELEVATION (INCHES)          | SPI       | SPIRAL POINT OF INTERSECTION          |
| EVCE     | ENDING VERTICAL CURVE ELEVATION             | ST        | STREET                                |
| EVCS     | ENDING VERTICAL CURVE STATION               | ST        | SPIRAL TO TANGENT                     |
| EX       | EXISTING                                    | STA       | STATION                               |
| HCRRA    | HENNEPIN COUNTY REGIONAL RAILROAD AUTHORITY | SWLRT     | SOUTHWEST LRT                         |
| HWL      | HIGH WATER LINE                             | TERR      | TERRACE                               |
| LH       | LEFT HAND                                   | TH        | TRUNK HIGHWAY                         |
| LN       | LANE                                        | TOR       | TOP OF RAIL                           |
| Ls       | SPIRAL LENGTH (FEET)                        | TPSS      | TRACTION POWER SUBSTATION             |
| MIN      | MINIMUM                                     | TRK       | TRACK                                 |
| MPLS     | CITY OF MINNEAPOLIS                         | TS        | TANGENT TO SPIRAL                     |
| MPRB     | MINNEAPOLIS PARK AND RECREATION BOARD       | TWRP      | THEODORE WIRTH REGIONAL PARK          |
| N        | NORTH                                       | TYP       | TYPICAL                               |
| NB       | NORTHBOUND                                  | UG        | UNDERGROUND                           |
| NHCC     | NORTH HENNEPIN COMMUNITY COLLEGE            | Vd        | DESIGN VELOCITY (MPH)                 |
| NO       | NUMBER                                      | WB        | WEST BOUND                            |
| NWL      | NORMAL WATER LINE                           | 100-YR    | WATER ELEVATION DURING 100-YEAR EVENT |