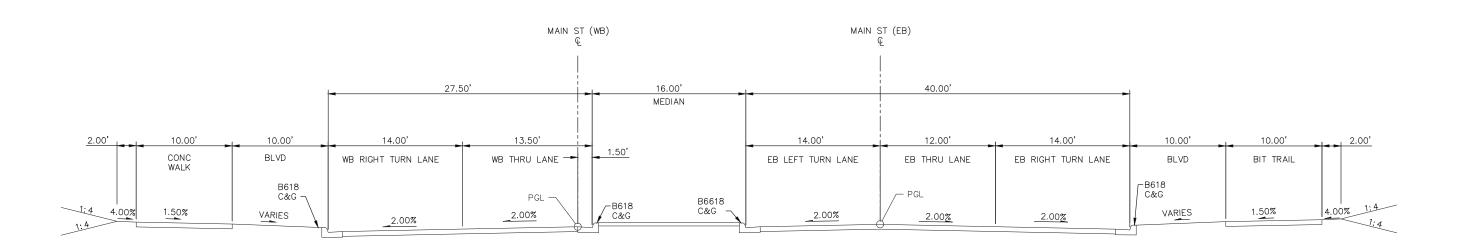

### TRACK/CIVIL LINETYPES - ROADWAY Q ─ TRACK € CONCRETE CURB AND GUTTER SIDEWALK/TRAIL - DRIVEWAY ----- SAWCUT - BALLAST CURB RETAINING WALL CROSSWALK MEDIAN NOSE

|          | <u>abbreviatio</u>                          | <u>NS</u> |                                       |
|----------|---------------------------------------------|-----------|---------------------------------------|
| AD       | ALGEBRAIC DIFFERENCE                        | ocs       | OVERHEAD CONTACT SYSTEM               |
| AVE      | AVENUE                                      | ОН        | OVERHEAD                              |
| BGN      | BEGIN                                       | OMH       | OLSON MEMORIAL HIGHWAY                |
| BIT      | BITUMINOUS                                  | PC        | POINT OF CURVE                        |
| BVCE     | BEGININNING VERTICAL CURVE ELEVATION        | PGL       | PROFILE GRADE LINE                    |
| BVCS     | BEGINNING VERTICAL CURVE STATION            | PITO      | POINT OF INTERSECTION TURNOUT         |
| BLVD     | BOULEVARD                                   | PKWY      | PARKWAY                               |
| BNSF     | BNSF RAILWAY                                | POT       | POINT ON TANGENT                      |
| BRT      | BUS RAPID TRANSIT                           | PROP      | PROPOSED                              |
| C&G      | CURB AND GUTTER                             | PS        | POINT OF SWITCH                       |
| <u> </u> | CENTERLINE                                  | PT        | POINT OF TANGENT                      |
| CONC     | CONCRETE                                    | PVI       | POINT OF VERTICAL INTERSECTION        |
| CP       | CANADIAN PACIFIC                            | R         | RADIUS (FEET)                         |
| CR       | COUNTY ROAD                                 | r         | RATE OF CHANGE VERTICAL CURVE         |
| CS       | CURVE TO SPIRAL                             | RD        | ROAD                                  |
| CSAH     | COUNTY STATE AID HIGHWAY                    | RH        | RIGHT HAND                            |
| CT       | COURT                                       | ROW       | RIGHT OF WAY                          |
| DF       | DIRECT FIXATION                             | S         | SOUTH                                 |
| DR       | DRIVE                                       | SB        | SOUTHBOUND                            |
| Ea       | ACTUAL SUPERELEVATION (INCHES)              | SC        | SPIRAL TO CURVE                       |
| EB       | EAST BOUND                                  | SIG-COMM  | SIGNAL COMMUNICATION                  |
| ELEV     | ELEVATION                                   | S/P       | STOCKPILE                             |
| Eu       | UNBALANCED SUPERELEVATION (INCHES)          | SPI       | SPIRAL POINT OF INTERSECTION          |
| EVCE     | ENDING VERTICAL CURVE ELEVATION             | ST        | STREET                                |
| EVCS     | ENDING VERTICAL CURVE STATION               | ST        | SPIRAL TO TANGENT                     |
| EX       | EXISTING                                    | STA       | STATION                               |
| HCRRA    | HENNEPIN COUNTY REGIONAL RAILROAD AUTHORITY | SWLRT     | SOUTHWEST LRT                         |
| HWL      | HIGH WATER LINE                             | TERR      | TERRACE                               |
| LH       | LEFT HAND                                   | TH        | TRUNK HIGHWAY                         |
| LN       | LANE                                        | TOR       | TOP OF RAIL                           |
| Ls       | SPIRAL LENGTH (FEET)                        | TPSS      | TRACTION POWER SUBSTATION             |
| MIN      | MINIMUM                                     | TRK       | TRACK                                 |
| MPLS     | CITY OF MINNEAPOLIS                         | TS        | TANGENT TO SPIRAL                     |
| MPRB     | MINNEAPOLIS PARK AND RECREATION BOARD       | TWRP      | THEODORE WIRTH REGIONAL PARK          |
| N        | NORTH                                       | TYP       | TYPICAL                               |
| NB       | NORTHBOUND                                  | UG        | UNDERGROUND                           |
| NHCC     | NORTH HENNEPIN COMMUNITY COLLEGE            | Vd        | DESIGN VELOCITY (MPH)                 |
| NO       | NUMBER                                      | WB        | WEST BOUND                            |
| NWL      | NORMAL WATER LINE                           | 100-YR    | WATER ELEVATION DURING 100-YEAR EVENT |