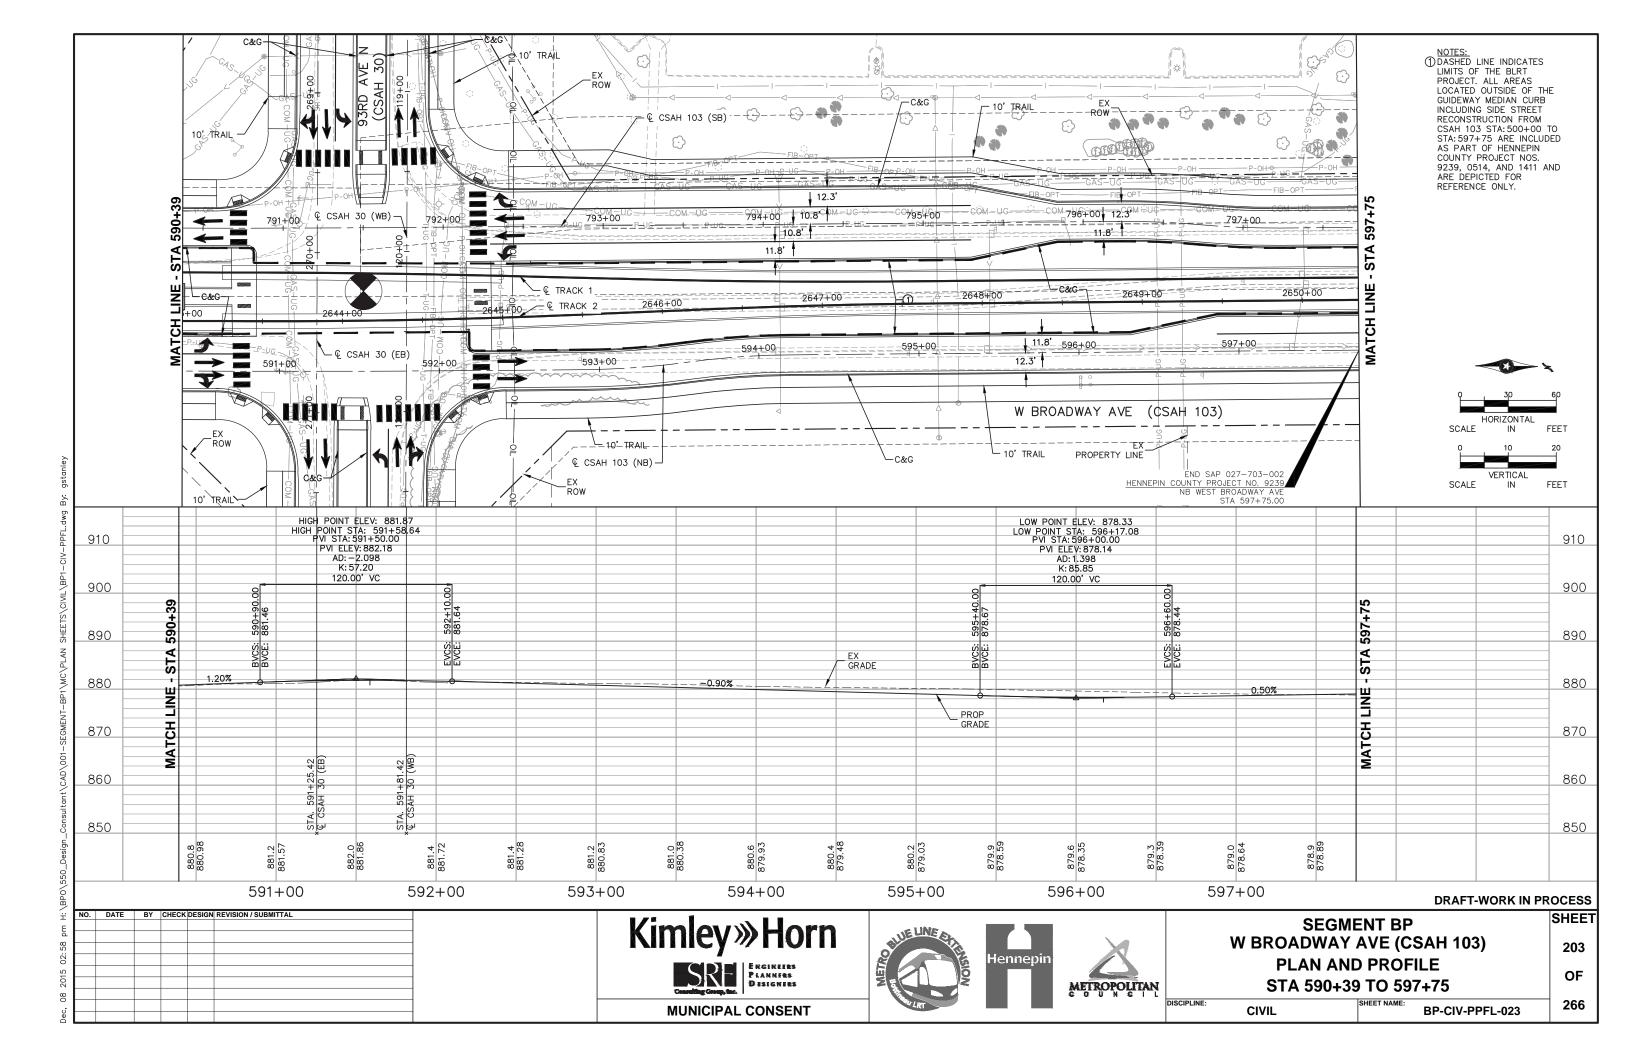

-------|--------------|------------------|-------------------------------|-------|
| 2: 20 p |         |    |                                   | Kımley»Horn                  | ORIUS        |                  | 180                           |       |
| 015 02  |         |    |                                   | Enginepes Planners Designers |              | TYPICAL SECTIONS |                               | OF    |
| 08 20   |         |    |                                   | Counting Group, fac.         | METROPOLITAN |                  | 10                            |       |
| ec,     |         |    |                                   | MUNICIPAL CONSENT            | LRT .        | DISCIPLINE:      | VIL SHEET NAME: BP-CIV-TYP-30 | 266   |





























































## DRAFT-WORK IN PROCESS

SHEET

209

OF

266

NO. DATE BY CHECK DESIGN REVISION/SUBMITTAL

Kimley >> Horn

FIGURERS
PLANNERS
DESIGNERS

MUNICIPAL CONSENT





| SEGMENT BP                |  |  |
|---------------------------|--|--|
| W BROADWAY AVE (CSAH 103) |  |  |
| PLAN AND PROFILE          |  |  |
| STA 909+54 TO STA 916+94  |  |  |

| DISCIPLINE: CIVIL | SHEET NAME:     |
|-------------------|-----------------|
|                   | BP-CIV-PPFL-28A |







## **DRAFT-WORK IN PROCESS**

SHEET

211

OF

266

NO. DATE BY CHECK DESIGN REVISION / SUBMITTAL

Kimley >> Horn

SRE
PLANNERS
DISIGNIES

MUNICIPAL CONSENT





DISCIPLINE:

| SEGMENT BP                |  |
|---------------------------|--|
| W BROADWAY AVE (CSAH 103) |  |
| PLAN AND PROFILE          |  |
| STA 916+