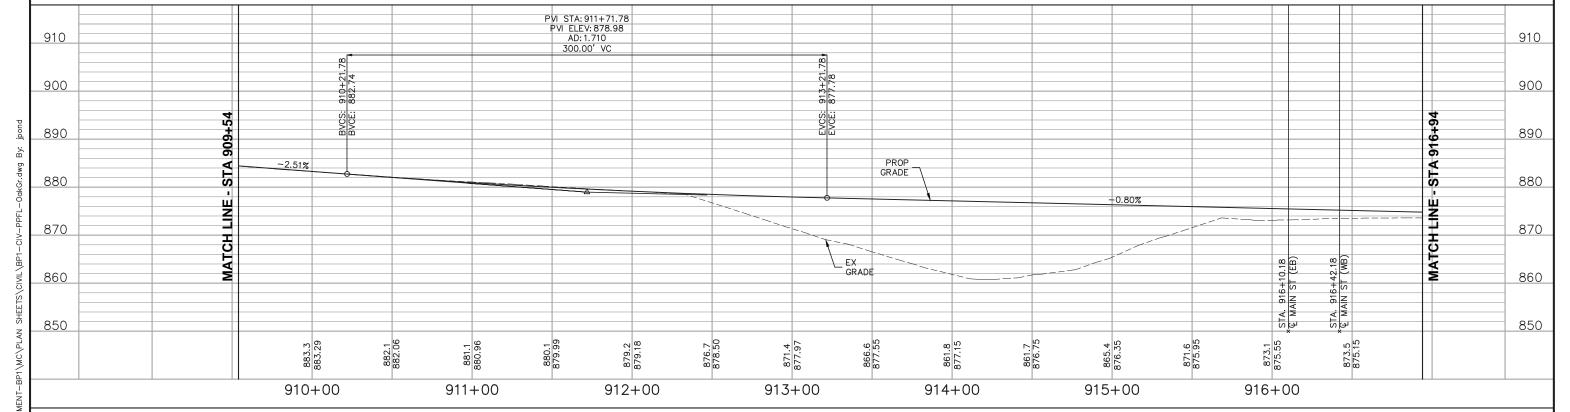

--------|------------------|-------------------------------|-------|
| 2: 20 p |         |    |                                   | Kımley»Horn                  | ORIUS        |                  | 180                           |       |
| 015 02  |         |    |                                   | Enginepes Planners Designers |              | TYPICAL SECTIONS |                               | OF    |
| 08 20   |         |    |                                   | Counting Group, fac.         | METROPOLITAN |                  | 10                            |       |
| ec,     |         |    |                                   | MUNICIPAL CONSENT            | LRT .        | DISCIPLINE:      | VIL SHEET NAME: BP-CIV-TYP-30 | 266   |





























































## DRAFT-WORK IN PROCESS

SHEET

209

OF

266

NO. DATE BY CHECK DESIGN REVISION/SUBMITTAL

Kimley >> Horn

FIGURERS
PLANNERS
DESIGNERS

MUNICIPAL CONSENT





| SEGMENT BP                |  |  |
|---------------------------|--|--|
| W BROADWAY AVE (CSAH 103) |  |  |
| PLAN AND PROFILE          |  |  |
| STA 909+54 TO STA 916+94  |  |  |

| DISCIPLINE: CIVIL | SHEET NAME:     |
|-------------------|-----------------|
|                   | BP-CIV-PPFL-28A |







## **DRAFT-WORK IN PROCESS**

SHEET

211

OF

266

NO. DATE BY CHECK DESIGN REVISION / SUBMITTAL

Kimley >> Horn

SRE
PLANNERS
DISIGNIES

MUNICIPAL CONSENT





DISCIPLINE:

| SEGMENT BP                |  |
|---------------------------|--|
| W BROADWAY AVE (CSAH 103) |  |
| PLAN AND PROFILE          |  |
| STA 916+94 TO STA 923+