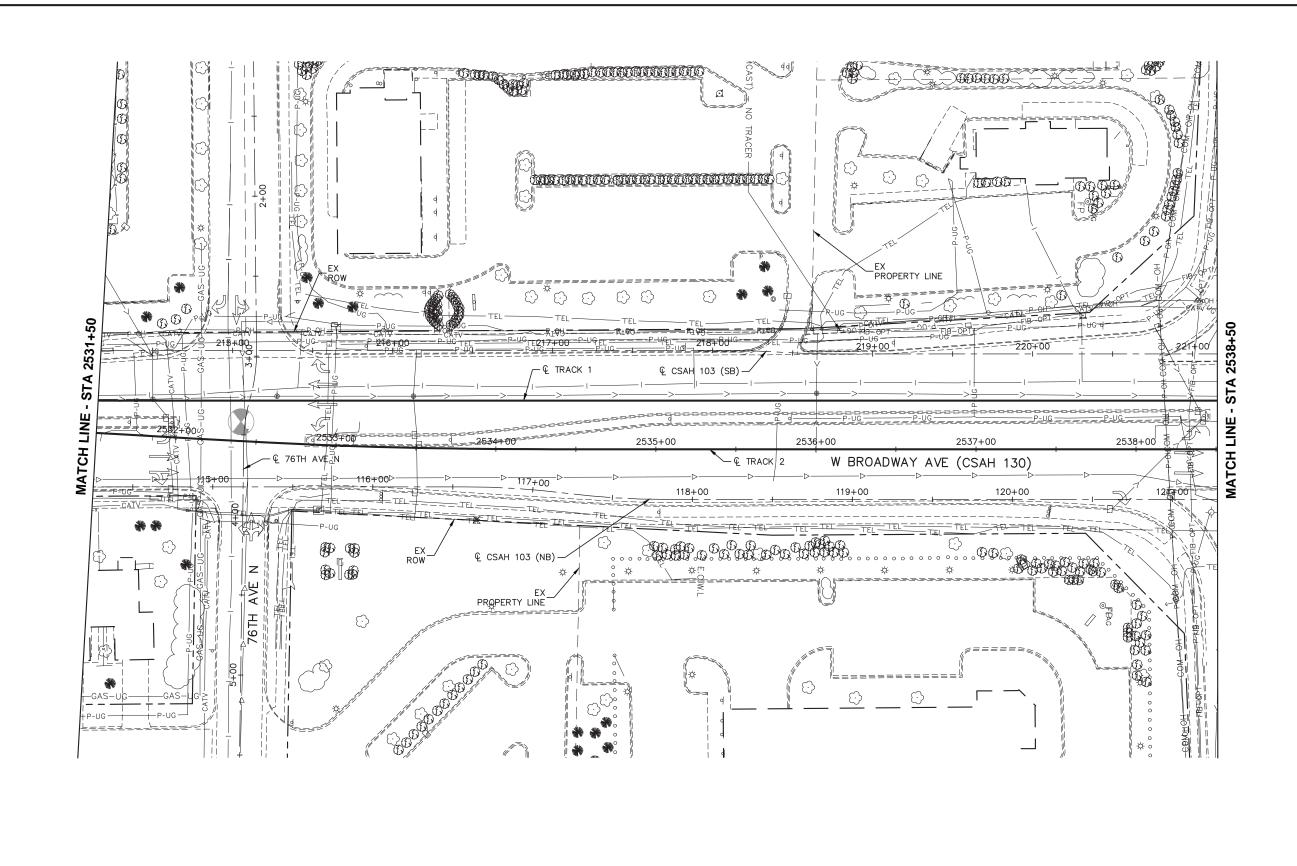

**SEGMENT BP** W BROADWAY AVE (CSAH 103) **EXISTING CONDITIONS** STA 2531+50 TO STA 2538+50

SURVEY **BP-EXCON-PLN-017** 

266

SHEET

23

OF

24

OF