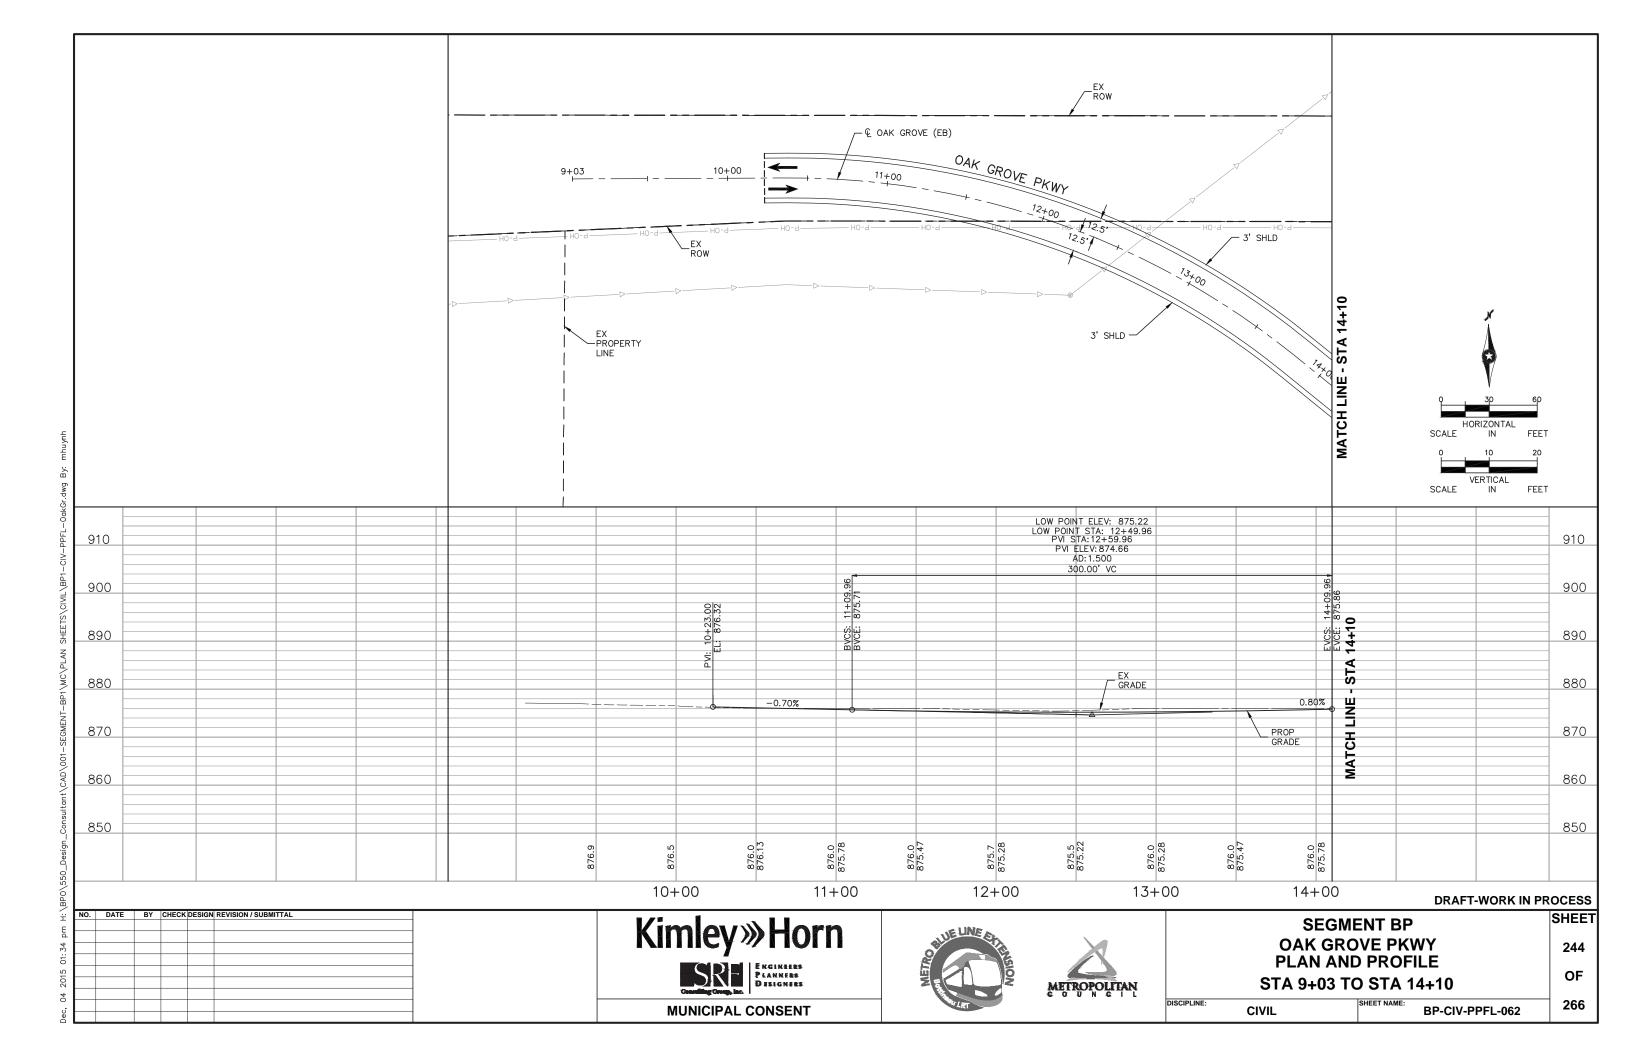

### TRACK/CIVIL LINETYPES - ROADWAY Q ─ TRACK € CONCRETE CURB AND GUTTER SIDEWALK/TRAIL - DRIVEWAY ----- SAWCUT - BALLAST CURB RETAINING WALL CROSSWALK MEDIAN NOSE

|          | <u>abbreviatio</u>                          | <u>NS</u> |                                       |
|----------|---------------------------------------------|-----------|---------------------------------------|
| AD       | ALGEBRAIC DIFFERENCE                        | ocs       | OVERHEAD CONTACT SYSTEM               |
| AVE      | AVENUE                                      | ОН        | OVERHEAD                              |
| BGN      | BEGIN                                       | OMH       | OLSON MEMORIAL HIGHWAY                |
| BIT      | BITUMINOUS                                  | PC        | POINT OF CURVE                        |
| BVCE     | BEGININNING VERTICAL CURVE ELEVATION        | PGL       | PROFILE GRADE LINE                    |
| BVCS     | BEGINNING VERTICAL CURVE STATION            | PITO      | POINT OF INTERSECTION TURNOUT         |
| BLVD     | BOULEVARD                                   | PKWY      | PARKWAY                               |
| BNSF     | BNSF RAILWAY                                | POT       | POINT ON TANGENT                      |
| BRT      | BUS RAPID TRANSIT                           | PROP      | PROPOSED                              |
| C&G      | CURB AND GUTTER                             | PS        | POINT OF SWITCH                       |
| <u> </u> | CENTERLINE                                  | PT        | POINT OF TANGENT                      |
| CONC     | CONCRETE                                    | PVI       | POINT OF VERTICAL INTERSECTION        |
| CP       | CANADIAN PACIFIC                            | R         | RADIUS (FEET)                         |
| CR       | COUNTY ROAD                                 | r         | RATE OF CHANGE VERTICAL CURVE         |
| CS       | CURVE TO SPIRAL                             | RD        | ROAD                                  |
| CSAH     | COUNTY STATE AID HIGHWAY                    | RH        | RIGHT HAND                            |
| CT       | COURT                                       | ROW       | RIGHT OF WAY                          |
| DF       | DIRECT FIXATION                             | S         | SOUTH                                 |
| DR       | DRIVE                                       | SB        | SOUTHBOUND                            |
| Ea       | ACTUAL SUPERELEVATION (INCHES)              | SC        | SPIRAL TO CURVE                       |
| EB       | EAST BOUND                                  | SIG-COMM  | SIGNAL COMMUNICATION                  |
| ELEV     | ELEVATION                                   | S/P       | STOCKPILE                             |
| Eu       | UNBALANCED SUPERELEVATION (INCHES)          | SPI       | SPIRAL POINT OF INTERSECTION          |
| EVCE     | ENDING VERTICAL CURVE ELEVATION             | ST        | STREET                                |
| EVCS     | ENDING VERTICAL CURVE STATION               | ST        | SPIRAL TO TANGENT                     |
| EX       | EXISTING                                    | STA       | STATION                               |
| HCRRA    | HENNEPIN COUNTY REGIONAL RAILROAD AUTHORITY | SWLRT     | SOUTHWEST LRT                         |
| HWL      | HIGH WATER LINE                             | TERR      | TERRACE                               |
| LH       | LEFT HAND                                   | TH        | TRUNK HIGHWAY                         |
| LN       | LANE                                        | TOR       | TOP OF RAIL                           |
| Ls       | SPIRAL LENGTH (FEET)                        | TPSS      | TRACTION POWER SUBSTATION             |
| MIN      | MINIMUM                                     | TRK       | TRACK                                 |
| MPLS     | CITY OF MINNEAPOLIS                         | TS        | TANGENT TO SPIRAL                     |
| MPRB     | MINNEAPOLIS PARK AND RECREATION BOARD       | TWRP      | THEODORE WIRTH REGIONAL PARK          |
| N        | NORTH                                       | TYP       | TYPICAL                               |
| NB       | NORTHBOUND                                  | UG        | UNDERGROUND                           |
| NHCC     | NORTH HENNEPIN COMMUNITY COLLEGE            | Vd        | DESIGN VELOCITY (MPH)                 |
| NO       | NUMBER                                      | WB        | WEST BOUND                            |
| NWL      | NORMAL WATER LINE                           | 100-YR    | WATER ELEVATION DURING 100-YEAR EVENT |