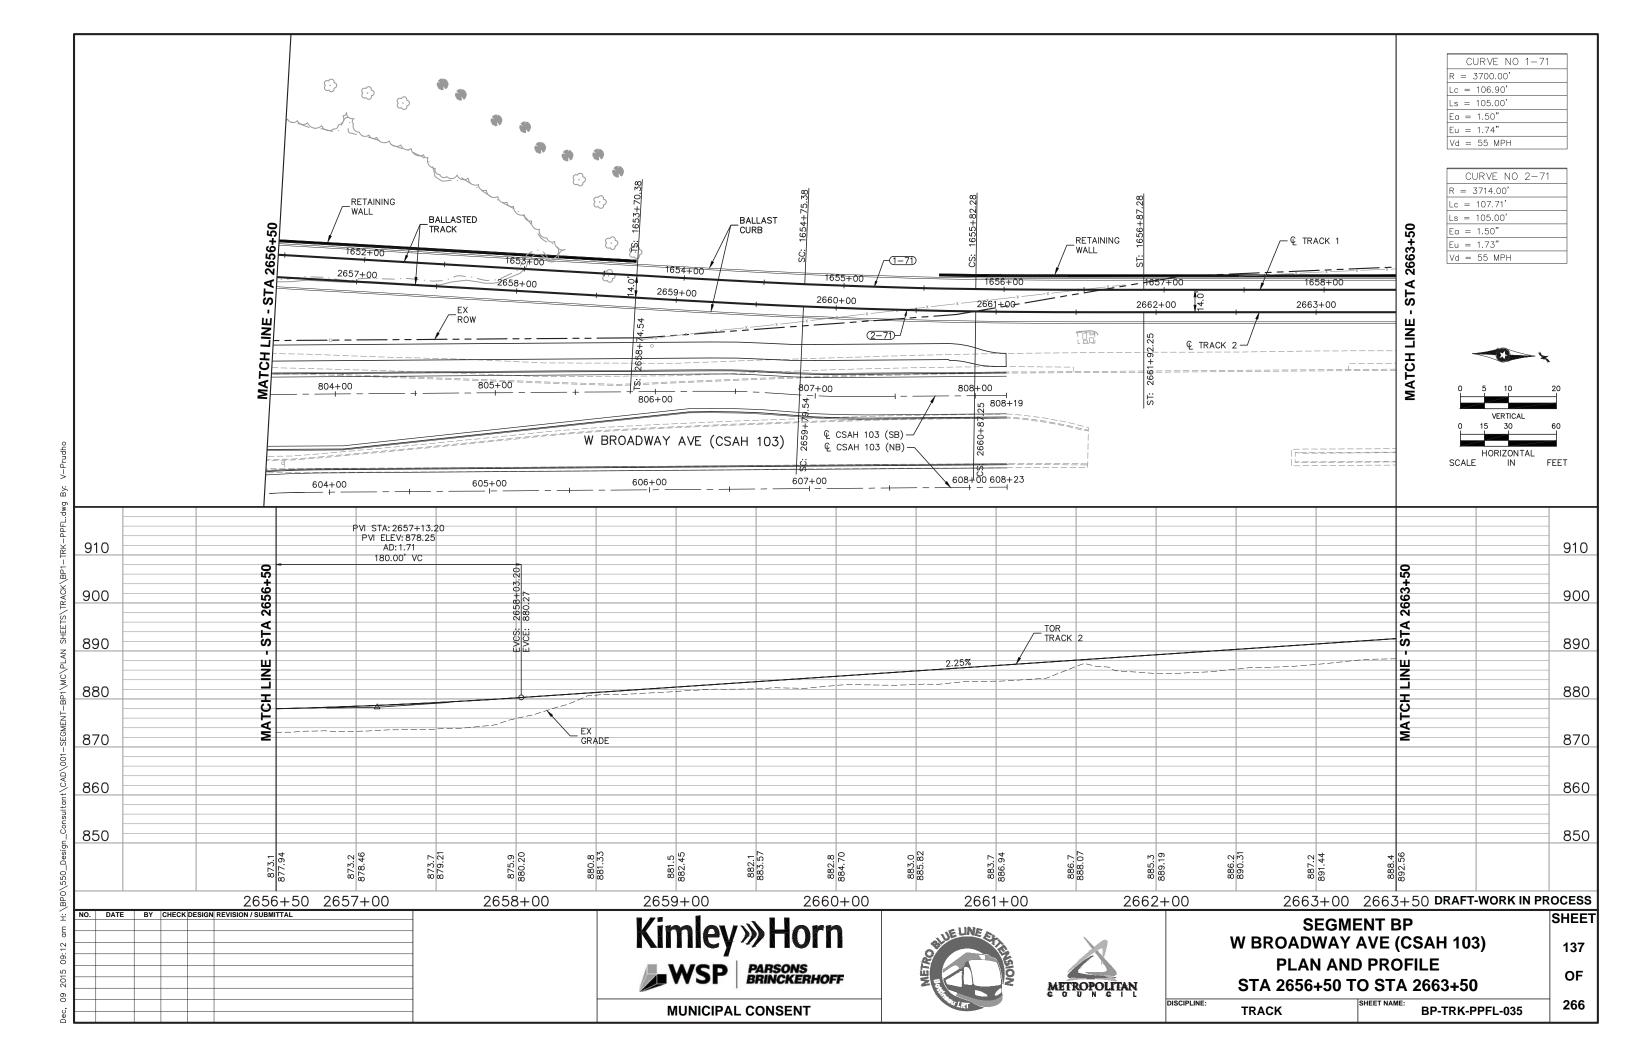

URB INTERFACE

NOTE: LEFT SIDE DRAINAGE TRENCH ILLUSTRATED. FOR RIGHT SIDE, MIRROR SECTION.



INSET B - RETAINING WALL INTERFACE



INSET C - TYPICAL BALLASTED TRACK

NO. DATE BY CHECK DESIGN REVISION / SUBMITTAL



## INSET D - TYPICAL BALLASTED FREIGHT TRACK



## INSET E - TYPICAL TRAIL



INSET F - TYPICAL DIRECT FIXATION INTERFACE AT STATION PLATFORM



## INSET G - BALLASTED LRT TRACK ON STRUCTURE



## INSET H - DIRECT FIXATION LRT TRACK ON STRUCTURE



INSET I - EMBEDDED LRT TRACK ON STRUCTURE

**DRAFT-WORK IN PROCESS** 

SHEET

102

OF

266



# **Kimley Morn**

**MUNICIPAL CONSENT** 







| SEGMENT BP       |
|------------------|
| TRACK            |
| TYPICAL SECTIONS |

DISCIPLINE:

TRACK BP-TRK-TYPS - 022



































































































PROPOSED RIGHT-OF-WAY NOT DETERMINED

SLOPES LISTED ARE V:H



TYPICAL SECTION - 63RD AVE N STA 707+87 TO STA 710+13



#### **DRAFT-WORK IN PROCESS** SHEET

152

Kimley»Horn MUNICIPAL CONSENT





DISCIPLINE:

| SEGMENT BP       |
|------------------|
| CIVIL            |
| TYPICAL SECTIONS |

CIVIL

| L SECTIONS               | OF  |
|--------------------------|-----|
| SHEET NAME: RP_CIV_TVP_1 | 266 |
| RP_CIV_1VP_1             | 1   |

**BP-CIV-TYP-1** 

PROPOSED RIGHT-OF-WAY NOT DETERMINED

SLOPES LISTED ARE V:H



TYPICAL SECTION - W. BROADWAY AVE (CSAH 8)
STA 808+50 TO STA 810+08



# DRAFT-WORK IN PROCESS SHEET

153

OF







| SEGMENT BP       |
|------------------|
| CIVIL            |
| TYPICAL SECTIONS |

| DISCIPLINE: CIVIL | SHEET NAME: | BP-CIV