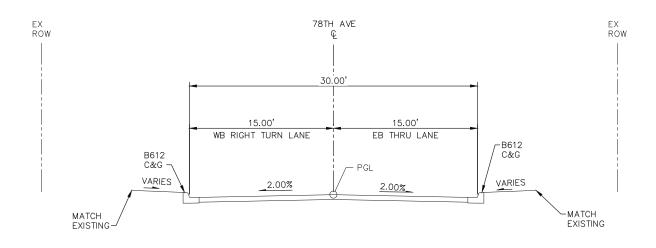

| MUNICIPAL CONSENT                             |
|     |      |          |             |                               | MUNICIPAL CONSENT                             |
|     | NO.  | NO. DATE | NO. DATE BY | NO. DATE BY CHECK             | NO. DATE BY CHECK DESIGN REVISION / SUBMITTAL |





| SEGMENT BP       |
|------------------|
| CIVIL            |
| TYPICAL SECTIONS |

| CIVIL | SHEET NAME: | BP-CIV-TYP-1 |
|-------|-------------|--------------|



### TYPICAL SECTION - BROOKLYN BLVD (WEST) STA 12+37 TO STA 14+91



TYPICAL SECTION - BROOKLYN BLVD (EAST) STA 16+68 TO STA 19+09



## **DRAFT-WORK IN PROCESS**



| SEGMENT BP       |
|------------------|
| CIVIL            |
| TYPICAL SECTIONS |
|                  |

PROPOSED RIGHT-OF-WAY NOT DETERMINED

SLOPES LISTED ARE V:H



TYPICAL SECTION - 78TH AVE STA 1+53 TO STA 2+15



# DRAFT-WORK IN PROCESS SHEET

164

OF

266

NO DATE BY CHECK DESIGN REVISION / SUBMITTAL

Kimley >>> Horn

SRE
PLANNERS
DESIGNERS

MUNICIPAL CONSENT





DISCIPLINE:

| SEGMENT BP       |
|------------------|
| CIVIL            |
| TYPICAL SECTIONS |

| CIVIL | SHEET NAME: | BP-CIV-TYP-13 |
|-------|-------------|---------------|



NOTES:
ALL AREAS LOCATED
OUTSIDE OF THE
GUIDEWAY MEDIAN CURB
INCLUDING SIDE STREET
RECONSTRUCTION FROM
CSAH 103 STA:500+00 TO
STA:597+75 ARE
INCLUDED AS PART OF
HENNEPIN COUNTY
PROJECT NOS. 9239,
0514, AND 1411 AND ARE
DEPICTED FOR REFERENCE

PROPOSED RIGHT-OF-WAY NOT DETERMINED

SLOPES LISTED ARE V:H.



TYPICAL SECTION - 82ND AVE N STA 2+80 TO STA 3+41

0 2.5 5 10

#### **DRAFT-WORK IN PROCESS**









|