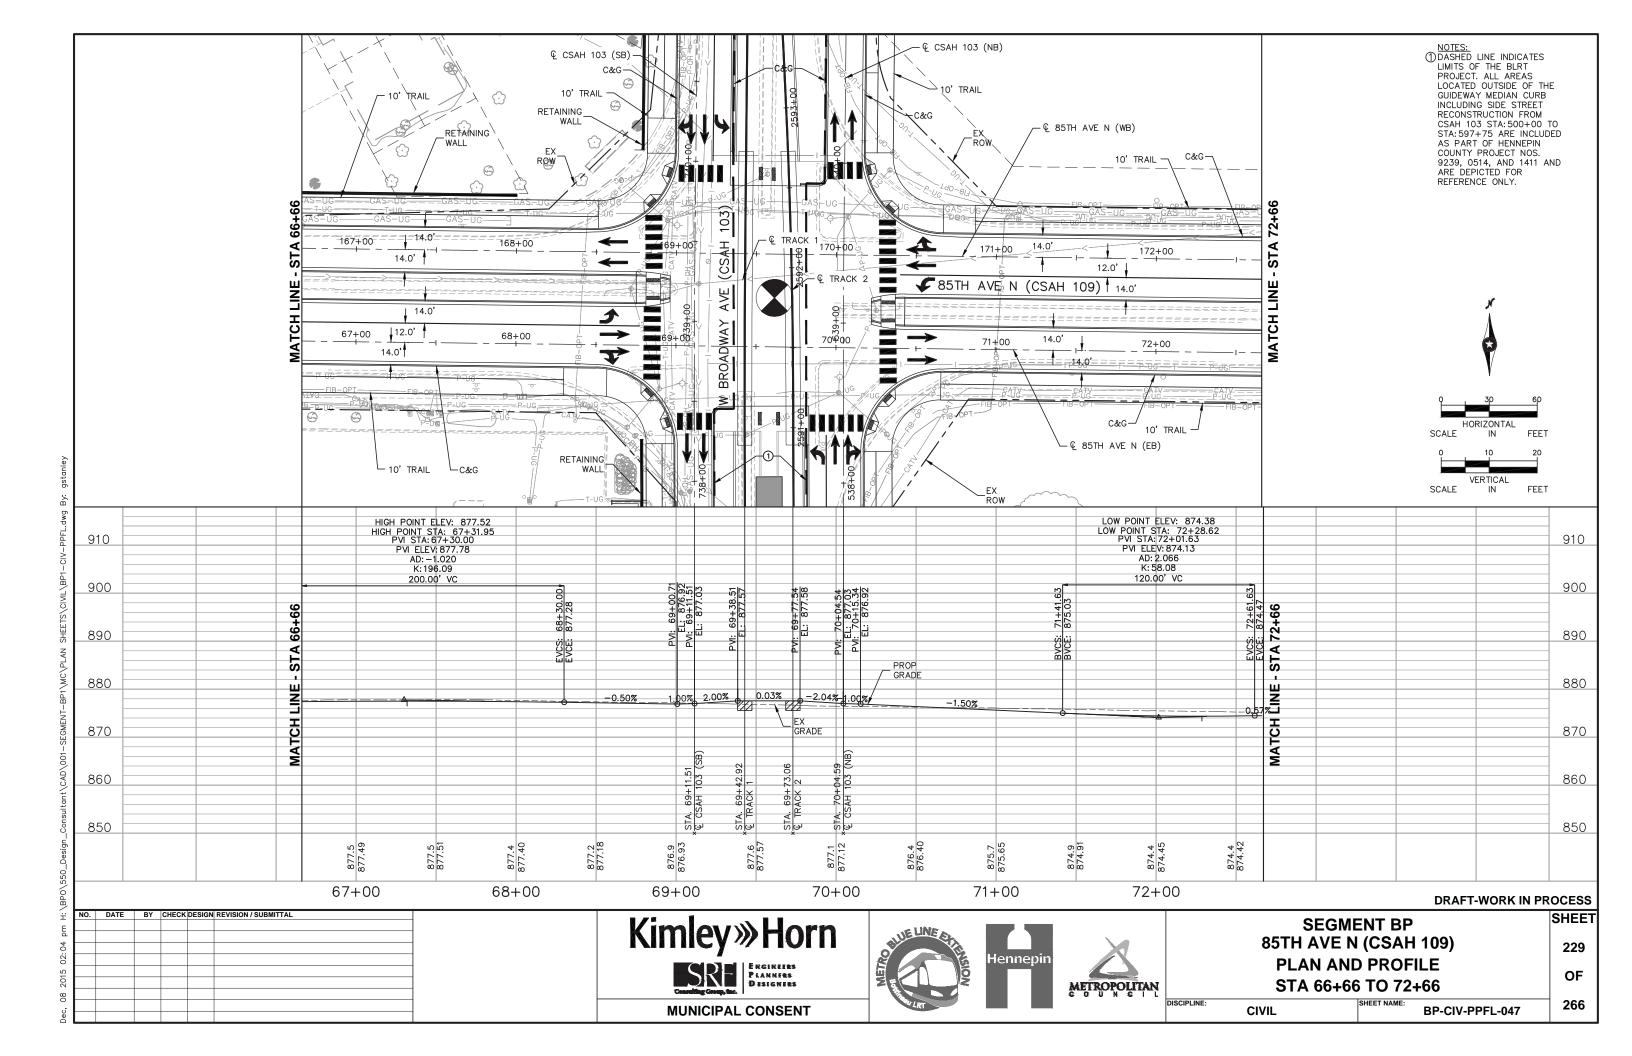

### TRACK/CIVIL LINETYPES - ROADWAY Q ─ TRACK € CONCRETE CURB AND GUTTER SIDEWALK/TRAIL - DRIVEWAY ----- SAWCUT - BALLAST CURB RETAINING WALL CROSSWALK MEDIAN NOSE

|          | <u>abbreviatio</u>                          | <u>NS</u> |                                       |
|----------|---------------------------------------------|-----------|---------------------------------------|
| AD       | ALGEBRAIC DIFFERENCE                        | ocs       | OVERHEAD CONTACT SYSTEM               |
| AVE      | AVENUE                                      | ОН        | OVERHEAD                              |
| BGN      | BEGIN                                       | OMH       | OLSON MEMORIAL HIGHWAY                |
| BIT      | BITUMINOUS                                  | PC        | POINT OF CURVE                        |
| BVCE     | BEGININNING VERTICAL CURVE ELEVATION        | PGL       | PROFILE GRADE LINE                    |
| BVCS     | BEGINNING VERTICAL CURVE STATION            | PITO      | POINT OF INTERSECTION TURNOUT         |
| BLVD     | BOULEVARD                                   | PKWY      | PARKWAY                               |
| BNSF     | BNSF RAILWAY                                | POT       | POINT ON TANGENT                      |
| BRT      | BUS RAPID TRANSIT                           | PROP      | PROPOSED                              |
| C&G      | CURB AND GUTTER                             | PS        | POINT OF SWITCH                       |
| <u> </u> | CENTERLINE                                  | PT        | POINT OF TANGENT                      |
| CONC     | CONCRETE                                    | PVI       | POINT OF VERTICAL INTERSECTION        |
| CP       | CANADIAN PACIFIC                            | R         | RADIUS (FEET)                         |
| CR       | COUNTY ROAD                                 | r         | RATE OF CHANGE VERTICAL CURVE         |
| CS       | CURVE TO SPIRAL                             | RD        | ROAD                                  |
| CSAH     | COUNTY STATE AID HIGHWAY                    | RH        | RIGHT HAND                            |
| CT       | COURT                                       | ROW       | RIGHT OF WAY                          |
| DF       | DIRECT FIXATION                             | S         | SOUTH                                 |
| DR       | DRIVE                                       | SB        | SOUTHBOUND                            |
| Ea       | ACTUAL SUPERELEVATION (INCHES)              | SC        | SPIRAL TO CURVE                       |
| EB       | EAST BOUND                                  | SIG-COMM  | SIGNAL COMMUNICATION                  |
| ELEV     | ELEVATION                                   | S/P       | STOCKPILE                             |
| Eu       | UNBALANCED SUPERELEVATION (INCHES)          | SPI       | SPIRAL POINT OF INTERSECTION          |
| EVCE     | ENDING VERTICAL CURVE ELEVATION             | ST        | STREET                                |
| EVCS     | ENDING VERTICAL CURVE STATION               | ST        | SPIRAL TO TANGENT                     |
| EX       | EXISTING                                    | STA       | STATION                               |
| HCRRA    | HENNEPIN COUNTY REGIONAL RAILROAD AUTHORITY | SWLRT     | SOUTHWEST LRT                         |
| HWL      | HIGH WATER LINE                             | TERR      | TERRACE                               |
| LH       | LEFT HAND                                   | TH        | TRUNK HIGHWAY                         |
| LN       | LANE                                        | TOR       | TOP OF RAIL                           |
| Ls       | SPIRAL LENGTH (FEET)                        | TPSS      | TRACTION POWER SUBSTATION             |
| MIN      | MINIMUM                                     | TRK       | TRACK                                 |
| MPLS     | CITY OF MINNEAPOLIS                         | TS        | TANGENT TO SPIRAL                     |
| MPRB     | MINNEAPOLIS PARK AND RECREATION BOARD       | TWRP      | THEODORE WIRTH REGIONAL PARK          |
| N        | NORTH                                       | TYP       | TYPICAL                               |
| NB       | NORTHBOUND                                  | UG        | UNDERGROUND                           |
| NHCC     | NORTH HENNEPIN COMMUNITY COLLEGE            | Vd        | DESIGN VELOCITY (MPH)                 |
| NO       | NUMBER                                      | WB        | WEST BOUND                            |
| NWL      | NORMAL WATER LINE                           | 100-YR    | WATER ELEVATION DURING 100-YEAR EVENT |