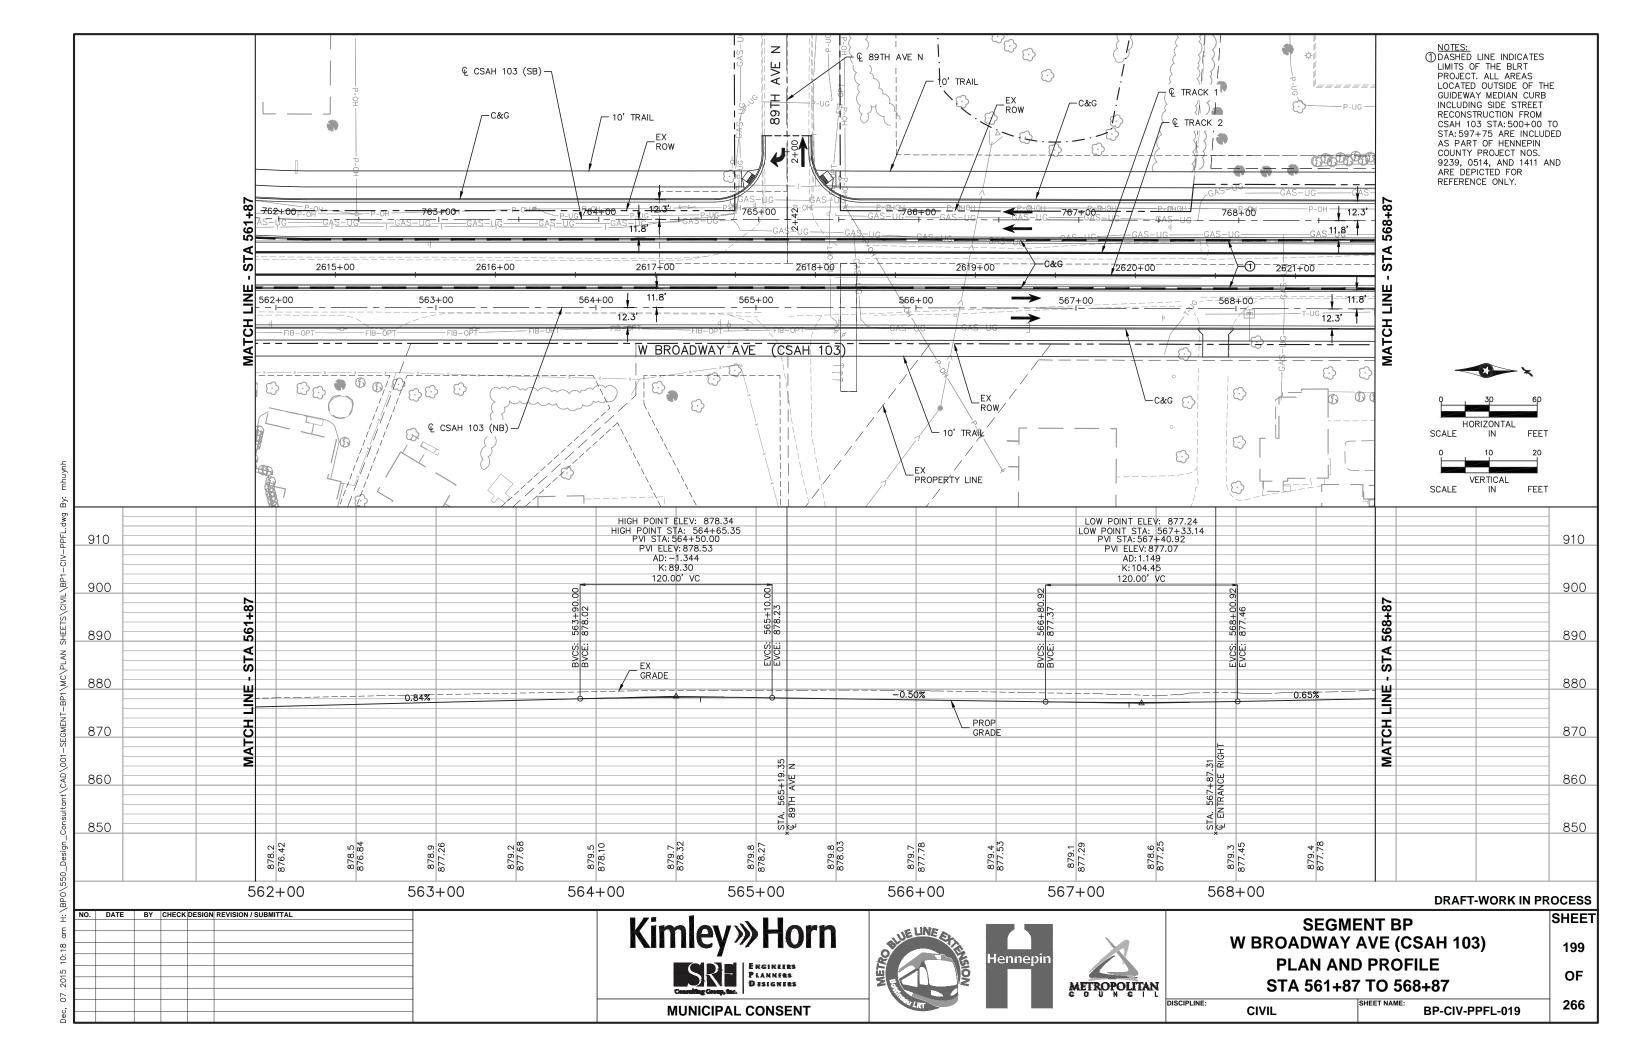

### TRACK/CIVIL LINETYPES - ROADWAY Q ─ TRACK € CONCRETE CURB AND GUTTER SIDEWALK/TRAIL - DRIVEWAY ----- SAWCUT - BALLAST CURB RETAINING WALL CROSSWALK MEDIAN NOSE

|          | <u>abbreviatio</u>                          | <u>NS</u> |                                       |
|----------|---------------------------------------------|-----------|---------------------------------------|
| AD       | ALGEBRAIC DIFFERENCE                        | ocs       | OVERHEAD CONTACT SYSTEM               |
| AVE      | AVENUE                                      | ОН        | OVERHEAD                              |
| BGN      | BEGIN                                       | OMH       | OLSON MEMORIAL HIGHWAY                |
| BIT      | BITUMINOUS                                  | PC        | POINT OF CURVE                        |
| BVCE     | BEGININNING VERTICAL CURVE ELEVATION        | PGL       | PROFILE GRADE LINE                    |
| BVCS     | BEGINNING VERTICAL CURVE STATION            | PITO      | POINT OF INTERSECTION TURNOUT         |
| BLVD     | BOULEVARD                                   | PKWY      | PARKWAY                               |
| BNSF     | BNSF RAILWAY                                | POT       | POINT ON TANGENT                      |
| BRT      | BUS RAPID TRANSIT                           | PROP      | PROPOSED                              |
| C&G      | CURB AND GUTTER                             | PS        | POINT OF SWITCH                       |
| <u> </u> | CENTERLINE                                  | PT        | POINT OF TANGENT                      |
| CONC     | CONCRETE                                    | PVI       | POINT OF VERTICAL INTERSECTION        |
| CP       | CANADIAN PACIFIC                            | R         | RADIUS (FEET)                         |
| CR       | COUNTY ROAD                                 | r         | RATE OF CHANGE VERTICAL CURVE         |
| CS       | CURVE TO SPIRAL                             | RD        | ROAD                                  |
| CSAH     | COUNTY STATE AID HIGHWAY                    | RH        | RIGHT HAND                            |
| CT       | COURT                                       | ROW       | RIGHT OF WAY                          |
| DF       | DIRECT FIXATION                             | S         | SOUTH                                 |
| DR       | DRIVE                                       | SB        | SOUTHBOUND                            |
| Ea       | ACTUAL SUPERELEVATION (INCHES)              | SC        | SPIRAL TO CURVE                       |
| EB       | EAST BOUND                                  | SIG-COMM  | SIGNAL COMMUNICATION                  |
| ELEV     | ELEVATION                                   | S/P       | STOCKPILE                             |
| Eu       | UNBALANCED SUPERELEVATION (INCHES)          | SPI       | SPIRAL POINT OF INTERSECTION          |
| EVCE     | ENDING VERTICAL CURVE ELEVATION             | ST        | STREET                                |
| EVCS     | ENDING VERTICAL CURVE STATION               | ST        | SPIRAL TO TANGENT                     |
| EX       | EXISTING                                    | STA       | STATION                               |
| HCRRA    | HENNEPIN COUNTY REGIONAL RAILROAD AUTHORITY | SWLRT     | SOUTHWEST LRT                         |
| HWL      | HIGH WATER LINE                             | TERR      | TERRACE                               |
| LH       | LEFT HAND                                   | TH        | TRUNK HIGHWAY                         |
| LN       | LANE                                        | TOR       | TOP OF RAIL                           |
| Ls       | SPIRAL LENGTH (FEET)                        | TPSS      | TRACTION POWER SUBSTATION             |
| MIN      | MINIMUM                                     | TRK       | TRACK                                 |
| MPLS     | CITY OF MINNEAPOLIS                         | TS        | TANGENT TO SPIRAL                     |
| MPRB     | MINNEAPOLIS PARK AND RECREATION BOARD       | TWRP      | THEODORE WIRTH REGIONAL PARK          |
| N        | NORTH                                       | TYP       | TYPICAL                               |
| NB       | NORTHBOUND                                  | UG        | UNDERGROUND                           |
| NHCC     | NORTH HENNEPIN COMMUNITY COLLEGE            | Vd        | DESIGN VELOCITY (MPH)                 |
| NO       | NUMBER                                      | WB        | WEST BOUND                            |
| NWL      | NORMAL WATER LINE                           | 100-YR    | WATER ELEVATION DURING 100-YEAR EVENT |