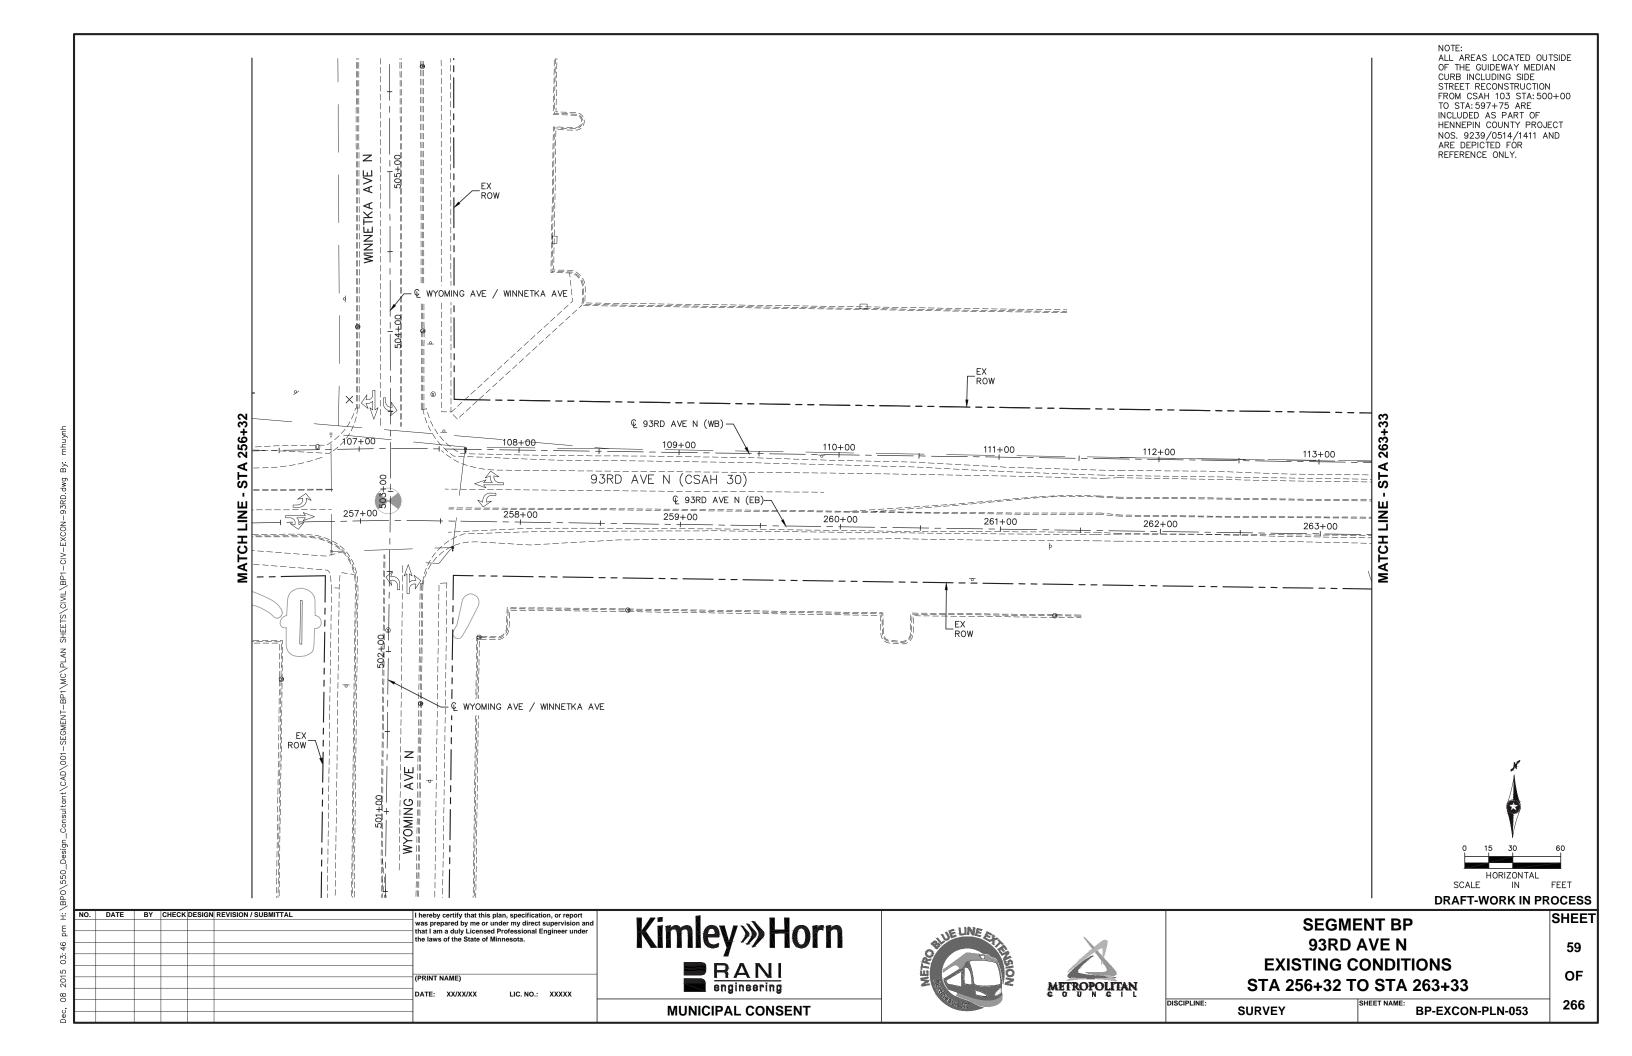

E N (WB)-93RD AVE N (CSAH 30) ============= HORIZONTAL SCALE IN I hereby certify that this plan, specification, or report was prepared by me or under my direct supervision and that I am a duly Licensed Professional Engineer under the laws of the State of Minnesota. DATE BY CHECK DESIGN REVISION / SUBMITTAL SHEET **Kimley** »Horn **SEGMENT BP** 93RD AVE N 58 **EXISTING CONDITIONS RANI** OF STA 250+00 TO STA 256+32 engineering METROPOLITAN DATE: XX/XX/XX LIC. NO.: XXXXX 266 **MUNICIPAL CONSENT** SURVEY **BP-EXCON-PLN-052** 

NOTE:
ALL AREAS LOCATED OUTSIDE
OF THE GUIDEWAY MEDIAN
CURB INCLUDING SIDE
STREET RECONSTRUCTION
FROM CSAH 103 STA:5500+00
TO STA:597+75 ARE
INCLUDED AS PART OF
HENNEPIN COUNTY PROJECT
NOS. 9239/0514/1411 AND
ARE DEPICTED FOR
REFERENCE ONLY.

**DRAFT-WORK IN PROCESS** 















HORIZONTAL SCALE IN

**DRAFT-WORK IN PROCESS** 

Kimley»Horn



**MUNICIPAL CONSENT** 





**SEGMENT BP OAK GROVE PKWY EXISTING CONDITIONS** 

STA 9+03 TO STA 14+10

BP-EXCON-PLN-059

OF 266

SHEET

65

































MUNICIPAL CONSENT



**DRAFT-WORK IN PROCESS** 

SHEET

80

OF

266

Kimley»Horn

NOTE OF THE PARTY OF THE PARTY



| SEGMENT BP         |
|--------------------|
| TRACK              |
| SHEET LAYOUT INDEX |

TRACK SHEET NAME: BP-TRK-IDX-003

Dec 07 2015 01:45 pm H:\BPC

2015 01:45 pm H:\BP0\550\_Design\_Consul

NO. DATE BY CHECK DESIGN REVISION / SUBMITTAL



TYPICAL SECTION STA. 2424+40 (BEGINNING OF SEGMENT BP) TO 2436+60 STA. 2449+27 TO 2473+78 STA. 2475+49 TO 2491+51

NOTE:
1. FOR INSETS, SEE SHEET 102
2. PROPOSED RIGHT-OF-WAY NOT DETERMIN