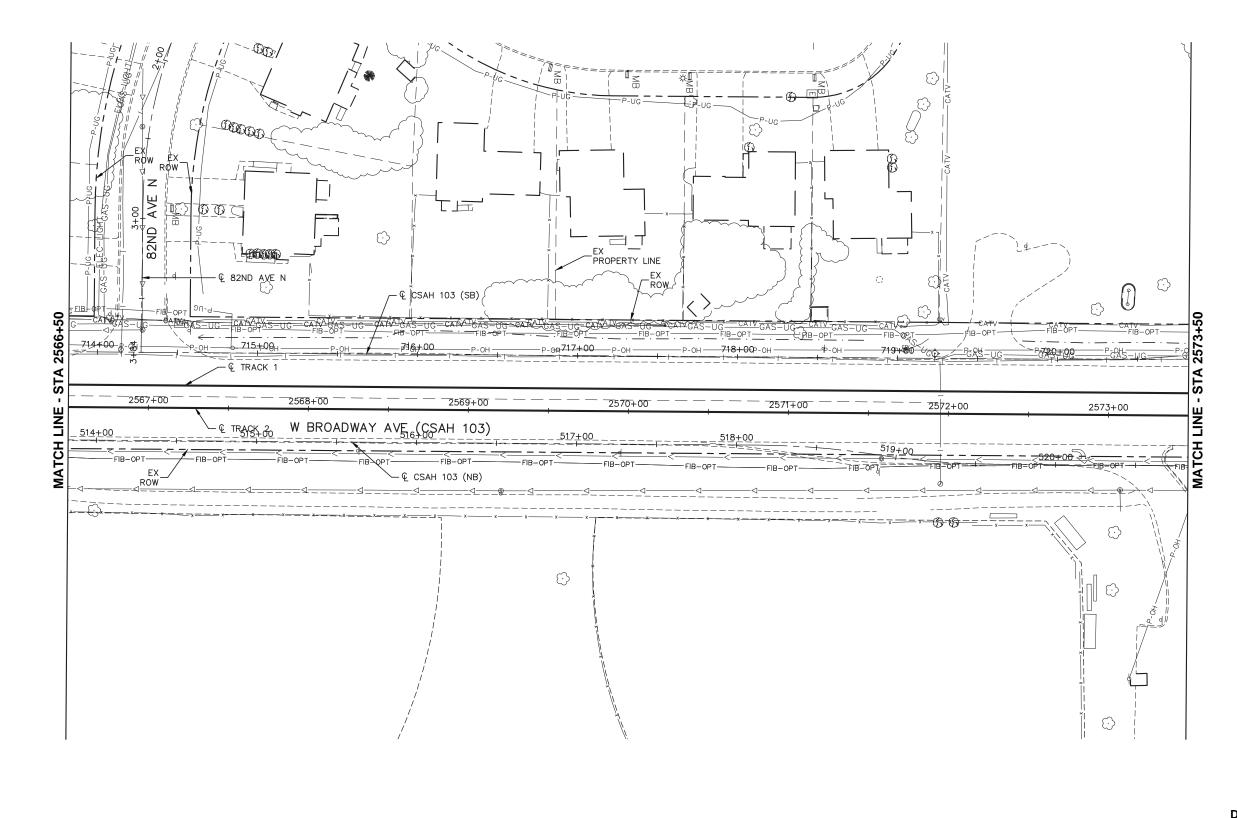

266

Kimley»Horn

**MUNICIPAL CONSENT** 

SEGMENT BP
W BROADWAY AVE (CSAH 103)
EXISTING CONDITIONS
STA 2566+50 TO STA 2573+50

SURVEY SHEET NAME: BP-I

BP-EXCON-PLN-022

Dec, 08 2015 09:01 am H:\B

**DRAFT-WORK IN PROCESS** SHEET