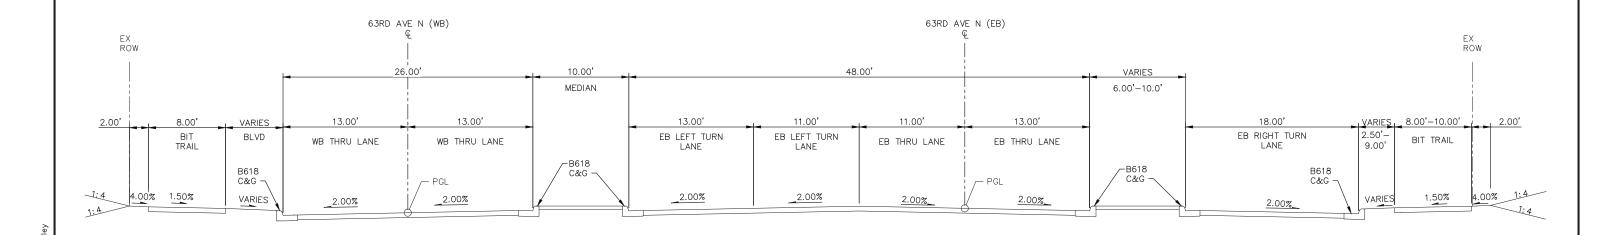

INSET B - RETAINING WALL INTERFACE



INSET C - TYPICAL BALLASTED TRACK

NO. DATE BY CHECK DESIGN REVISION / SUBMITTAL



## INSET D - TYPICAL BALLASTED FREIGHT TRACK



## INSET E - TYPICAL TRAIL



INSET F - TYPICAL DIRECT FIXATION INTERFACE AT STATION PLATFORM



## INSET G - BALLASTED LRT TRACK ON STRUCTURE



## INSET H - DIRECT FIXATION LRT TRACK ON STRUCTURE



INSET I - EMBEDDED LRT TRACK ON STRUCTURE

**DRAFT-WORK IN PROCESS** 

SHEET

102

OF

266



# **Kimley Morn**

**MUNICIPAL CONSENT** 







| SEGMENT BP       |
|------------------|
| TRACK            |
| TYPICAL SECTIONS |

DISCIPLINE:

TRACK BP-TRK-TYPS - 022



































































































PROPOSED RIGHT-OF-WAY NOT DETERMINED

SLOPES LISTED ARE V:H



TYPICAL SECTION - 63RD AVE N STA 707+87 TO STA 710+13



#### **DRAFT-WORK IN PROCESS** SHEET

152

Kimley»Horn MUNICIPAL CONSENT





DISCIPLINE:

| SEGMENT BP       |
|------------------|
| CIVIL            |
| TYPICAL SECTIONS |

CIVIL

| L SECTIONS               | OF  |
|--------------------------|-----|
| SHEET NAME: RP_CIV_TVP_1 | 266 |
| RP_CIV_1VP_1             | 1   |

**BP-CIV-TYP-1** 

PROPOSED RIGHT-OF-WAY NOT DETERMINED

SLOPES LISTED ARE V:H



TYPICAL SECTION - W. BROADWAY AVE (CSAH 8)
STA 808+50 TO STA 810+08



# DRAFT-WORK IN PROCESS SHEET

153

OF







| SEGMENT BP       |
|------------------|
| CIVIL            |
| TYPICAL SECTIONS |

| DISCIPLINE: CIVIL | SHEET NAME: | BP-CIV-TYP-2 |
|-------------------|-------------|--------------|

PROPOSED RIGHT-OF-WAY NOT DETE