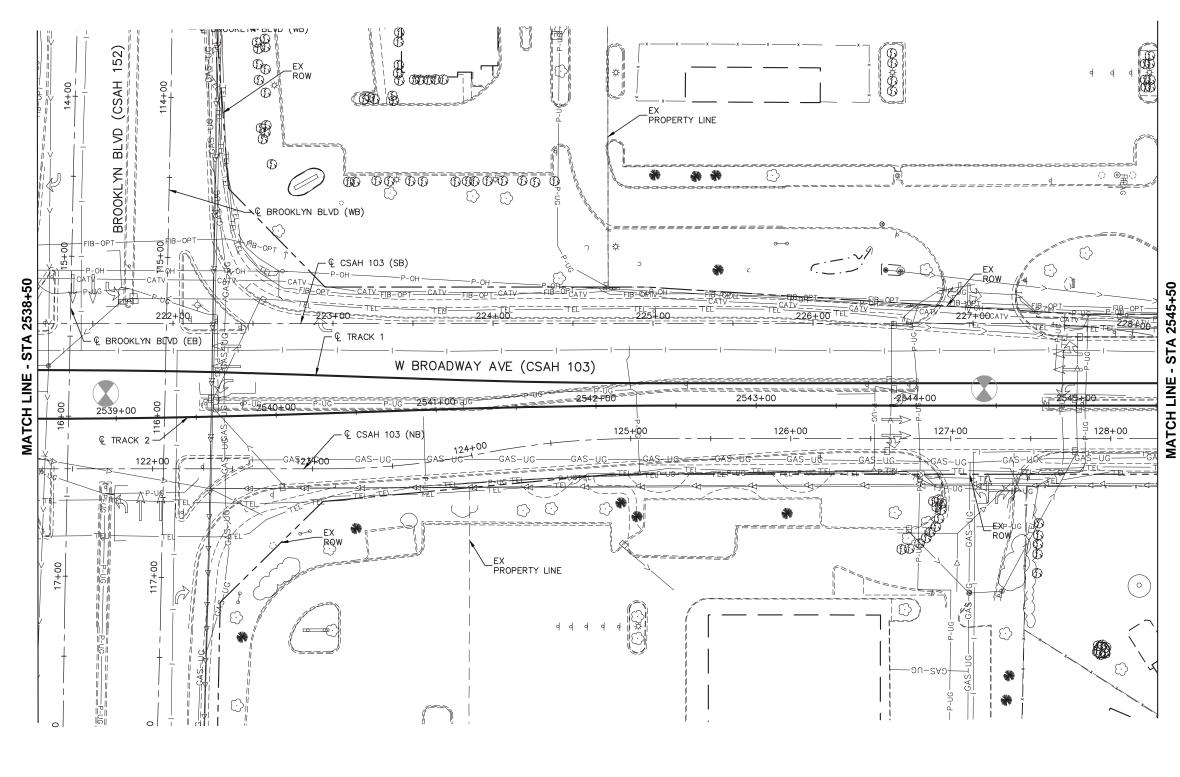

**DRAFT-WORK IN PROCESS** SHEET

**Kimley** Whorn

RANI engineering **MUNICIPAL CONSENT** 

**SEGMENT BP** W BROADWAY AVE (CSAH 103) **EXISTING CONDITIONS** STA 2538+50 TO STA 2545+50

SURVEY

266 **BP-EXCON-PLN-018** 

SHEET

25

OF

266

Kimley» Horn

RANI
engineering

**MUNICIPAL CONSENT** 

SEGMENT BP
W BROADWAY AVE (CSAH 103)
EXISTING CONDITIONS
STA 2545+50 TO STA 2552+69