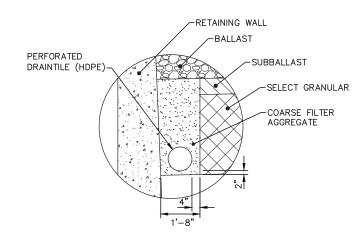

### TRACK/CIVIL LINETYPES - ROADWAY Q ─ TRACK € CONCRETE CURB AND GUTTER SIDEWALK/TRAIL - DRIVEWAY ----- SAWCUT - BALLAST CURB RETAINING WALL CROSSWALK MEDIAN NOSE

|          | <u>abbreviatio</u>                          | <u>NS</u> |                                       |
|----------|---------------------------------------------|-----------|---------------------------------------|
| AD       | ALGEBRAIC DIFFERENCE                        | ocs       | OVERHEAD CONTACT SYSTEM               |
| AVE      | AVENUE                                      | ОН        | OVERHEAD                              |
| BGN      | BEGIN                                       | OMH       | OLSON MEMORIAL HIGHWAY                |
| BIT      | BITUMINOUS                                  | PC        | POINT OF CURVE                        |
| BVCE     | BEGININNING VERTICAL CURVE ELEVATION        | PGL       | PROFILE GRADE LINE                    |
| BVCS     | BEGINNING VERTICAL CURVE STATION            | PITO      | POINT OF INTERSECTION TURNOUT         |
| BLVD     | BOULEVARD                                   | PKWY      | PARKWAY                               |
| BNSF     | BNSF RAILWAY                                | POT       | POINT ON TANGENT                      |
| BRT      | BUS RAPID TRANSIT                           | PROP      | PROPOSED                              |
| C&G      | CURB AND GUTTER                             | PS        | POINT OF SWITCH                       |
| <u> </u> | CENTERLINE                                  | PT        | POINT OF TANGENT                      |
| CONC     | CONCRETE                                    | PVI       | POINT OF VERTICAL INTERSECTION        |
| CP       | CANADIAN PACIFIC                            | R         | RADIUS (FEET)                         |
| CR       | COUNTY ROAD                                 | r         | RATE OF CHANGE VERTICAL CURVE         |
| CS       | CURVE TO SPIRAL                             | RD        | ROAD                                  |
| CSAH     | COUNTY STATE AID HIGHWAY                    | RH        | RIGHT HAND                            |
| CT       | COURT                                       | ROW       | RIGHT OF WAY                          |
| DF       | DIRECT FIXATION                             | S         | SOUTH                                 |
| DR       | DRIVE                                       | SB        | SOUTHBOUND                            |
| Ea       | ACTUAL SUPERELEVATION (INCHES)              | SC        | SPIRAL TO CURVE                       |
| EB       | EAST BOUND                                  | SIG-COMM  | SIGNAL COMMUNICATION                  |
| ELEV     | ELEVATION                                   | S/P       | STOCKPILE                             |
| Eu       | UNBALANCED SUPERELEVATION (INCHES)          | SPI       | SPIRAL POINT OF INTERSECTION          |
| EVCE     | ENDING VERTICAL CURVE ELEVATION             | ST        | STREET                                |
| EVCS     | ENDING VERTICAL CURVE STATION               | ST        | SPIRAL TO TANGENT                     |
| EX       | EXISTING                                    | STA       | STATION                               |
| HCRRA    | HENNEPIN COUNTY REGIONAL RAILROAD AUTHORITY | SWLRT     | SOUTHWEST LRT                         |
| HWL      | HIGH WATER LINE                             | TERR      | TERRACE                               |
| LH       | LEFT HAND                                   | TH        | TRUNK HIGHWAY                         |
| LN       | LANE                                        | TOR       | TOP OF RAIL                           |
| Ls       | SPIRAL LENGTH (FEET)                        | TPSS      | TRACTION POWER SUBSTATION             |
| MIN      | MINIMUM                                     | TRK       | TRACK                                 |
| MPLS     | CITY OF MINNEAPOLIS                         | TS        | TANGENT TO SPIRAL                     |
| MPRB     | MINNEAPOLIS PARK AND RECREATION BOARD       | TWRP      | THEODORE WIRTH REGIONAL PARK          |
| N        | NORTH                                       | TYP       | TYPICAL                               |
| NB       | NORTHBOUND                                  | UG        | UNDERGROUND                           |
| NHCC     | NORTH HENNEPIN COMMUNITY COLLEGE            | Vd        | DESIGN VELOCITY (MPH)                 |
| NO       | NUMBER                                      | WB        | WEST BOUND                            |
| NWL      | NORMAL WATER LINE                           | 100-YR    | WATER ELEVATION DURING 100-YEAR EVENT |