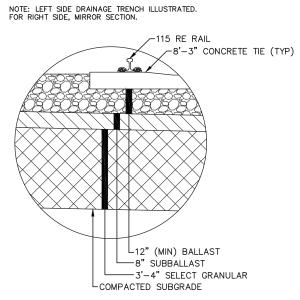

### TRACK/CIVIL LINETYPES - ROADWAY Q ─ TRACK € CONCRETE CURB AND GUTTER SIDEWALK/TRAIL - DRIVEWAY ----- SAWCUT - BALLAST CURB RETAINING WALL CROSSWALK MEDIAN NOSE

|          | <u>abbreviatio</u>                          | <u>NS</u> |                                       |
|----------|---------------------------------------------|-----------|---------------------------------------|
| AD       | ALGEBRAIC DIFFERENCE                        | ocs       | OVERHEAD CONTACT SYSTEM               |
| AVE      | AVENUE                                      | ОН        | OVERHEAD                              |
| BGN      | BEGIN                                       | OMH       | OLSON MEMORIAL HIGHWAY                |
| BIT      | BITUMINOUS                                  | PC        | POINT OF CURVE                        |
| BVCE     | BEGININNING VERTICAL CURVE ELEVATION        | PGL       | PROFILE GRADE LINE                    |
| BVCS     | BEGINNING VERTICAL CURVE STATION            | PITO      | POINT OF INTERSECTION TURNOUT         |
| BLVD     | BOULEVARD                                   | PKWY      | PARKWAY                               |
| BNSF     | BNSF RAILWAY                                | POT       | POINT ON TANGENT                      |
| BRT      | BUS RAPID TRANSIT                           | PROP      | PROPOSED                              |
| C&G      | CURB AND GUTTER                             | PS        | POINT OF SWITCH                       |
| <u> </u> | CENTERLINE                                  | PT        | POINT OF TANGENT                      |
| CONC     | CONCRETE                                    | PVI       | POINT OF VERTICAL INTERSECTION        |
| CP       | CANADIAN PACIFIC                            | R         | RADIUS (FEET)                         |
| CR       | COUNTY ROAD                                 | r         | RATE OF CHANGE VERTICAL CURVE         |
| CS       | CURVE TO SPIRAL                             | RD        | ROAD                                  |
| CSAH     | COUNTY STATE AID HIGHWAY                    | RH        | RIGHT HAND                            |
| CT       | COURT                                       | ROW       | RIGHT OF WAY                          |
| DF       | DIRECT FIXATION                             | S         | SOUTH                                 |
| DR       | DRIVE                                       | SB        | SOUTHBOUND                            |
| Ea       | ACTUAL SUPERELEVATION (INCHES)              | SC        | SPIRAL TO CURVE                       |
| EB       | EAST BOUND                                  | SIG-COMM  | SIGNAL COMMUNICATION                  |
| ELEV     | ELEVATION                                   | S/P       | STOCKPILE                             |
| Eu       | UNBALANCED SUPERELEVATION (INCHES)          | SPI       | SPIRAL POINT OF INTERSECTION          |
| EVCE     | ENDING VERTICAL CURVE ELEVATION             | ST        | STREET                                |
| EVCS     | ENDING VERTICAL CURVE STATION               | ST        | SPIRAL TO TANGENT                     |
| EX       | EXISTING                                    | STA       | STATION                               |
| HCRRA    | HENNEPIN COUNTY REGIONAL RAILROAD AUTHORITY | SWLRT     | SOUTHWEST LRT                         |
| HWL      | HIGH WATER LINE                             | TERR      | TERRACE                               |
| LH       | LEFT HAND                                   | TH        | TRUNK HIGHWAY                         |
| LN       | LANE                                        | TOR       | TOP OF RAIL                           |
| Ls       | SPIRAL LENGTH (FEET)                        | TPSS      | TRACTION POWER SUBSTATION             |
| MIN      | MINIMUM                                     | TRK       | TRACK                                 |
| MPLS     | CITY OF MINNEAPOLIS                         | TS        | TANGENT TO SPIRAL                     |
| MPRB     | MINNEAPOLIS PARK AND RECREATION BOARD       | TWRP      | THEODORE WIRTH REGIONAL PARK          |
| N        | NORTH                                       | TYP       | TYPICAL                               |
| NB       | NORTHBOUND                                  | UG        | UNDERGROUND                           |
| NHCC     | NORTH HENNEPIN COMMUNITY COLLEGE            | Vd        | DESIGN VELOCITY (MPH)                 |
| NO       | NUMBER                                      | WB        | WEST BOUND                            |
| NWL      | NORMAL WATER LINE                           | 100-YR    | WATER ELEVATION DURING 100-YEAR EVENT |