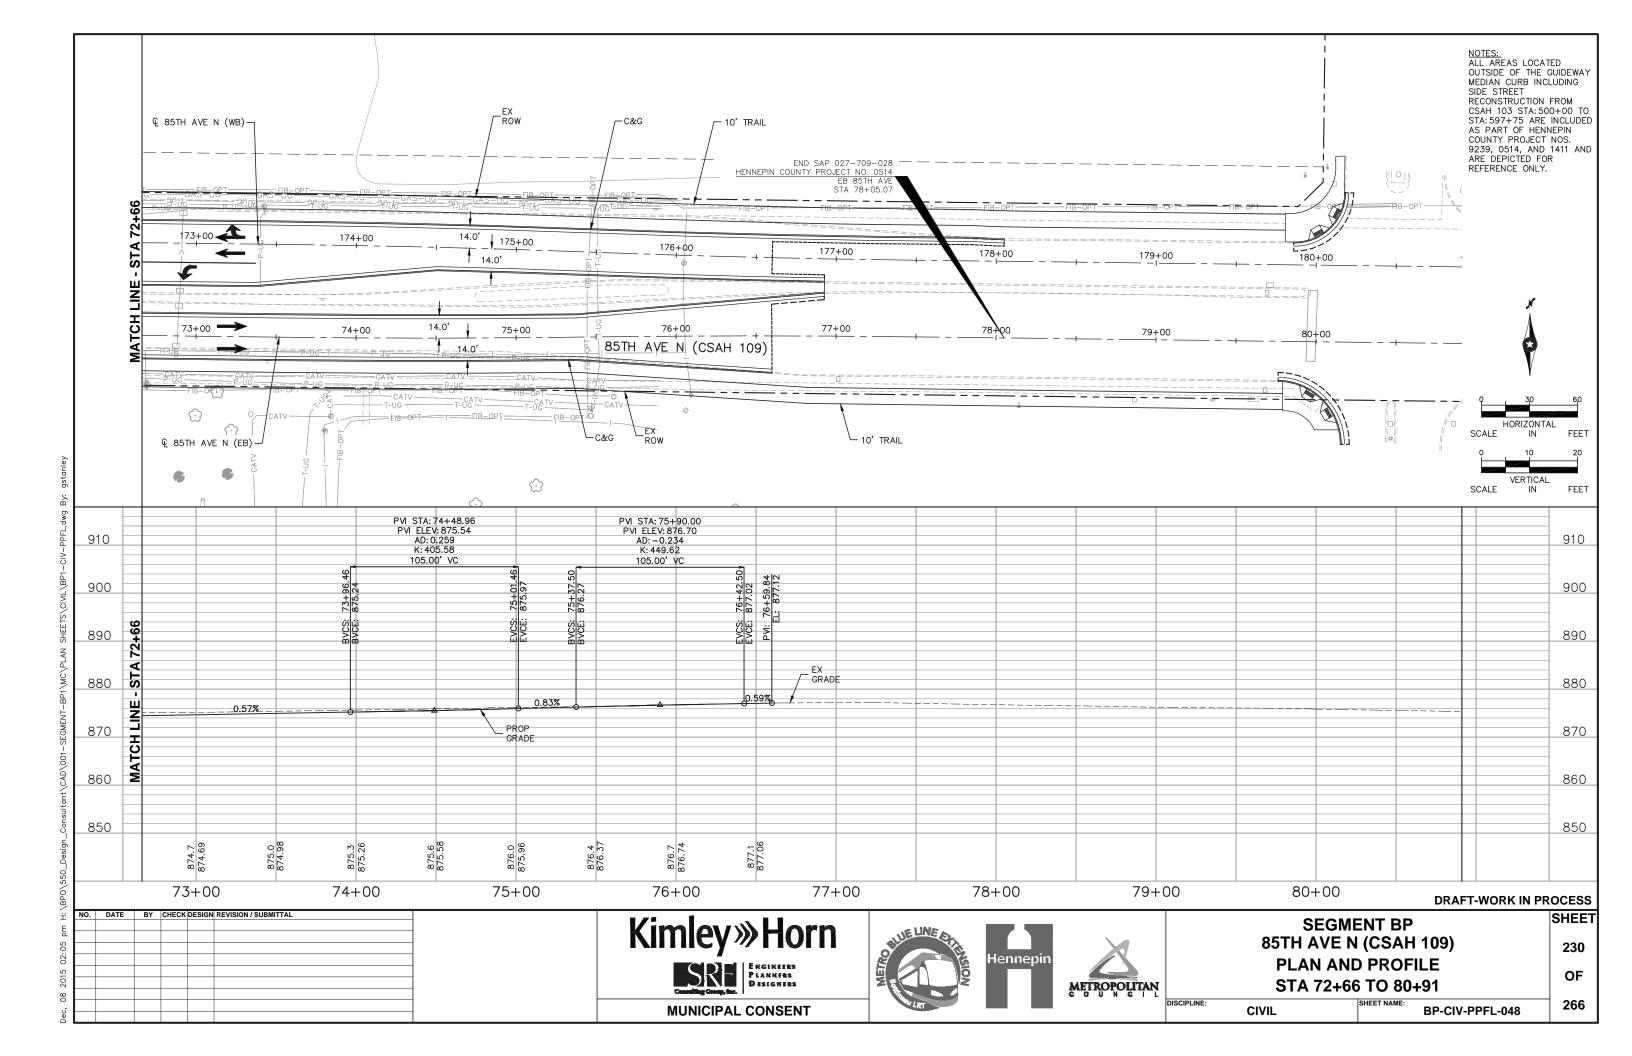

### TRACK/CIVIL LINETYPES - ROADWAY Q ─ TRACK € CONCRETE CURB AND GUTTER SIDEWALK/TRAIL - DRIVEWAY ----- SAWCUT - BALLAST CURB RETAINING WALL CROSSWALK MEDIAN NOSE

|          | <u>abbreviatio</u>                          | <u>NS</u> |                                       |
|----------|---------------------------------------------|-----------|---------------------------------------|
| AD       | ALGEBRAIC DIFFERENCE                        | ocs       | OVERHEAD CONTACT SYSTEM               |
| AVE      | AVENUE                                      | ОН        | OVERHEAD                              |
| BGN      | BEGIN                                       | OMH       | OLSON MEMORIAL HIGHWAY                |
| BIT      | BITUMINOUS                                  | PC        | POINT OF CURVE                        |
| BVCE     | BEGININNING VERTICAL CURVE ELEVATION        | PGL       | PROFILE GRADE LINE                    |
| BVCS     | BEGINNING VERTICAL CURVE STATION            | PITO      | POINT OF INTERSECTION TURNOUT         |
| BLVD     | BOULEVARD                                   | PKWY      | PARKWAY                               |
| BNSF     | BNSF RAILWAY                                | POT       | POINT ON TANGENT                      |
| BRT      | BUS RAPID TRANSIT                           | PROP      | PROPOSED                              |
| C&G      | CURB AND GUTTER                             | PS        | POINT OF SWITCH                       |
| <u> </u> | CENTERLINE                                  | PT        | POINT OF TANGENT                      |
| CONC     | CONCRETE                                    | PVI       | POINT OF VERTICAL INTERSECTION        |
| CP       | CANADIAN PACIFIC                            | R         | RADIUS (FEET)                         |
| CR       | COUNTY ROAD                                 | r         | RATE OF CHANGE VERTICAL CURVE         |
| CS       | CURVE TO SPIRAL                             | RD        | ROAD                                  |
| CSAH     | COUNTY STATE AID HIGHWAY                    | RH        | RIGHT HAND                            |
| CT       | COURT                                       | ROW       | RIGHT OF WAY                          |
| DF       | DIRECT FIXATION                             | S         | SOUTH                                 |
| DR       | DRIVE                                       | SB        | SOUTHBOUND                            |
| Ea       | ACTUAL SUPERELEVATION (INCHES)              | SC        | SPIRAL TO CURVE                       |
| EB       | EAST BOUND                                  | SIG-COMM  | SIGNAL COMMUNICATION                  |
| ELEV     | ELEVATION                                   | S/P       | STOCKPILE                             |
| Eu       | UNBALANCED SUPERELEVATION (INCHES)          | SPI       | SPIRAL POINT OF INTERSECTION          |
| EVCE     | ENDING VERTICAL CURVE ELEVATION             | ST        | STREET                                |
| EVCS     | ENDING VERTICAL CURVE STATION               | ST        | SPIRAL TO TANGENT                     |
| EX       | EXISTING                                    | STA       | STATION                               |
| HCRRA    | HENNEPIN COUNTY REGIONAL RAILROAD AUTHORITY | SWLRT     | SOUTHWEST LRT                         |
| HWL      | HIGH WATER LINE                             | TERR      | TERRACE                               |
| LH       | LEFT HAND                                   | TH        | TRUNK HIGHWAY                         |
| LN       | LANE                                        | TOR       | TOP OF RAIL                           |
| Ls       | SPIRAL LENGTH (FEET)                        | TPSS      | TRACTION POWER SUBSTATION             |
| MIN      | MINIMUM                                     | TRK       | TRACK                                 |
| MPLS     | CITY OF MINNEAPOLIS                         | TS        | TANGENT TO SPIRAL                     |
| MPRB     | MINNEAPOLIS PARK AND RECREATION BOARD       | TWRP      | THEODORE WIRTH REGIONAL PARK          |
| N        | NORTH                                       | TYP       | TYPICAL                               |
| NB       | NORTHBOUND                                  | UG        | UNDERGROUND                           |
| NHCC     | NORTH HENNEPIN COMMUNITY COLLEGE            | Vd        | DESIGN VELOCITY (MPH)                 |
| NO       | NUMBER                                      | WB        | WEST BOUND                            |
| NWL      | NORMAL WATER LINE                           | 100-YR    | WATER ELEVATION DURING 100-YEAR EVENT |