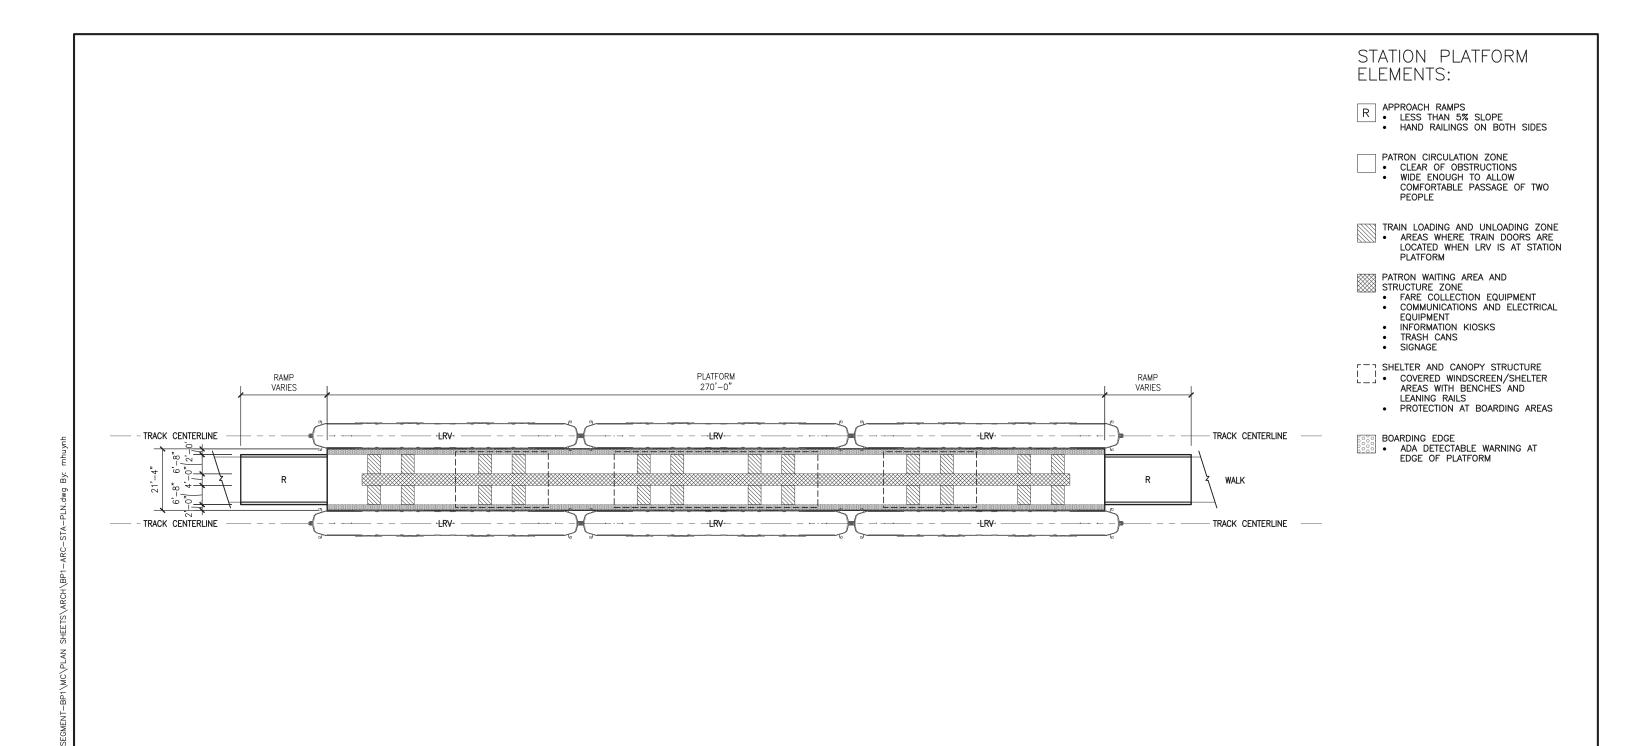

|  |
|---------------------------|--|
| W BROADWAY AVE (CSAH 103) |  |
| PLAN AND PROFILE          |  |
| STA 916+94 TO STA 923+54  |  |

| , ,                      |                 |  |
|--------------------------|-----------------|--|
| STA 916+94 TO STA 923+54 |                 |  |
|                          | SHEET NAME:     |  |
| CIVIL                    | BP-CIV-PPFL-29A |  |







## **DRAFT-WORK IN PROCESS**

NO. DATE BY CHECK DESIGN REVISION / SUBMITTAL

Kimley >> Horn

Kinley >> Horn

Kinney >> Horn

MUNICIPAL CONSENT





SEGMENT BP
W BROADWAY AVE (CSAH 103)
PLAN AND PROFILE
STA 923+54 TO STA 929+73

213 OF 266

SHEET

DISCIPLINE: SHEET NAME: BP-CIV-PPFL-30A











































































































**DRAFT-WORK IN PROCESS** 

SHEET

266

OF

NO. DATE BY CHECK DESIGN REVISION / SUBMITTAL **Kimley** »Horn miller dunwiddie **ARCHITECTURE MUNICIPAL CONSENT** 





TYPICAL CENTER PLATFORM PLAN

**SEGMENT BP** 

DISCIPLINE: ARCHITECTURE

266 BP-ARC-STA-PLN-001