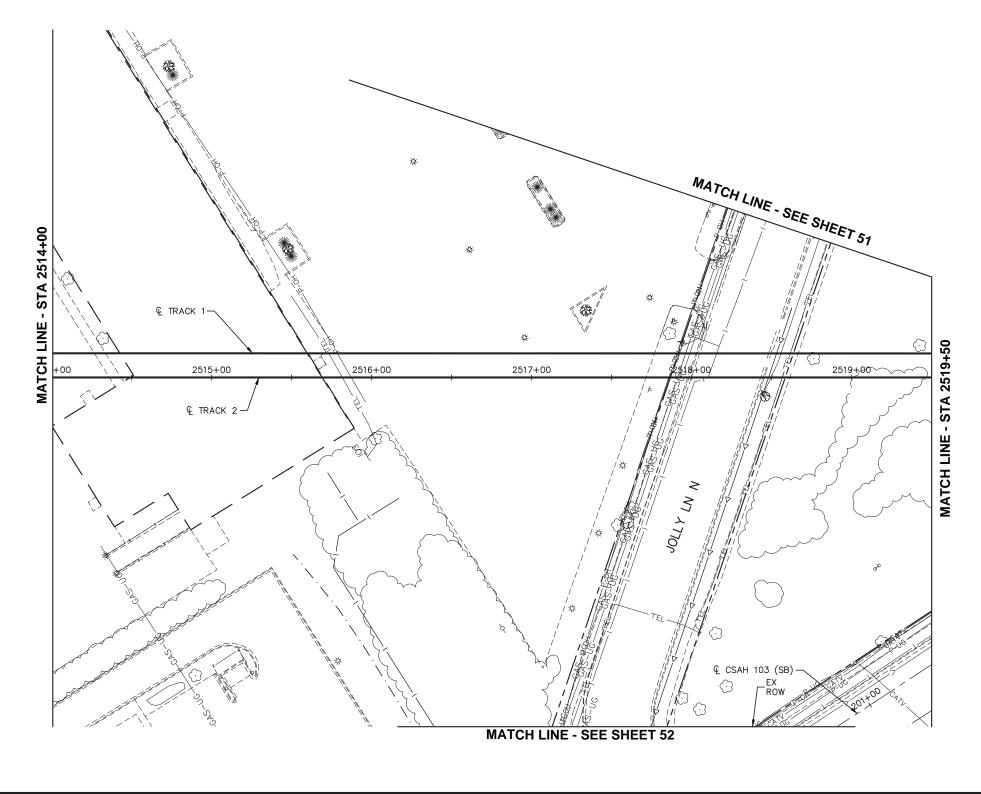

0 15 30 60
HORIZONTAL
SCALE IN FEET

DRAFT-WORK IN PROCESS

SHEET

20

Kimley»Horn

MUNICIPAL CONSENT

SEGMENT BP
RAIL CORRIDOR
EXISTING CONDITIONS
STA 2514+00 TO STA 2519+50

+00 TO STA 2519+50

| SHEET NAME: | RP.FYCON-PI N-014 | 266

SURVEY

SHEET NAME:

BP-EXCON-PLN-014

Dec, 08 2015 11:46 am H:\BPO\550\_Design\_Cons

**DRAFT-WORK IN PROCESS** SHEET

21

OF