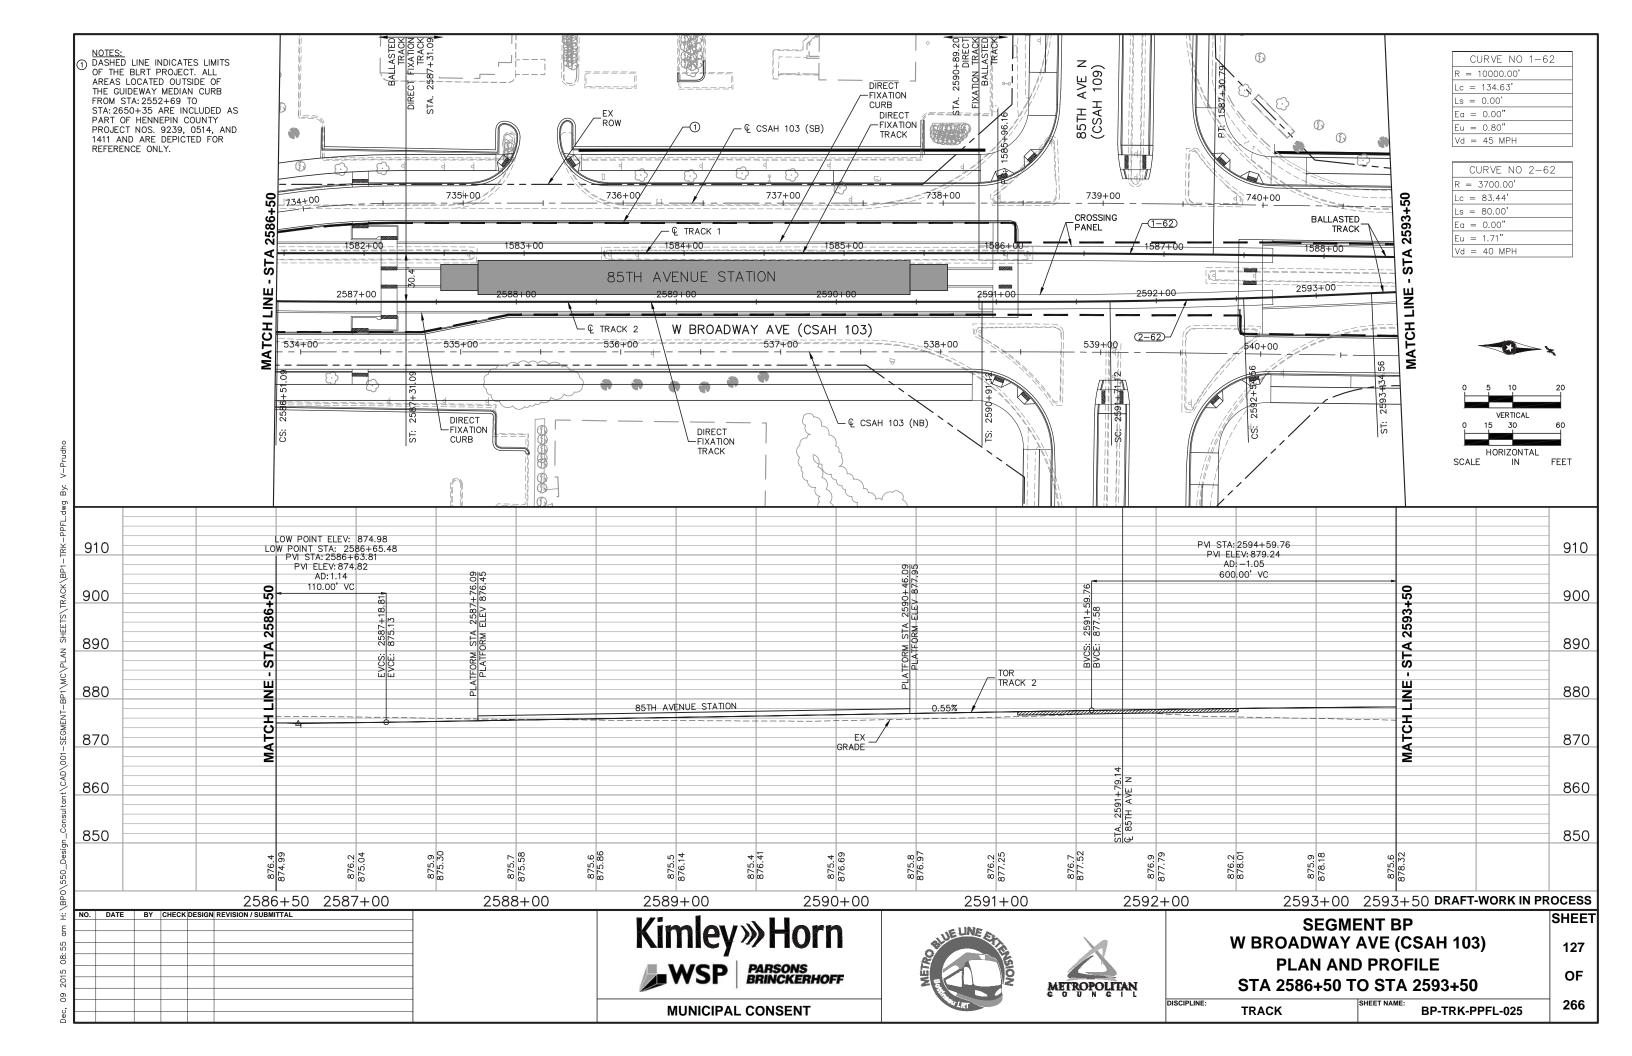

NO. DATE BY CHECK DESIGN REVISION / SUBMITTAL

**Kimley** Whorn RANI engineering

**MUNICIPAL CONSENT** 

**SEGMENT BP** W BROADWAY AVE (CSAH 103) **EXISTING CONDITIONS** STA 2586+50 TO STA 2593+50

SURVEY

**BP-EXCON-PLN-025** 