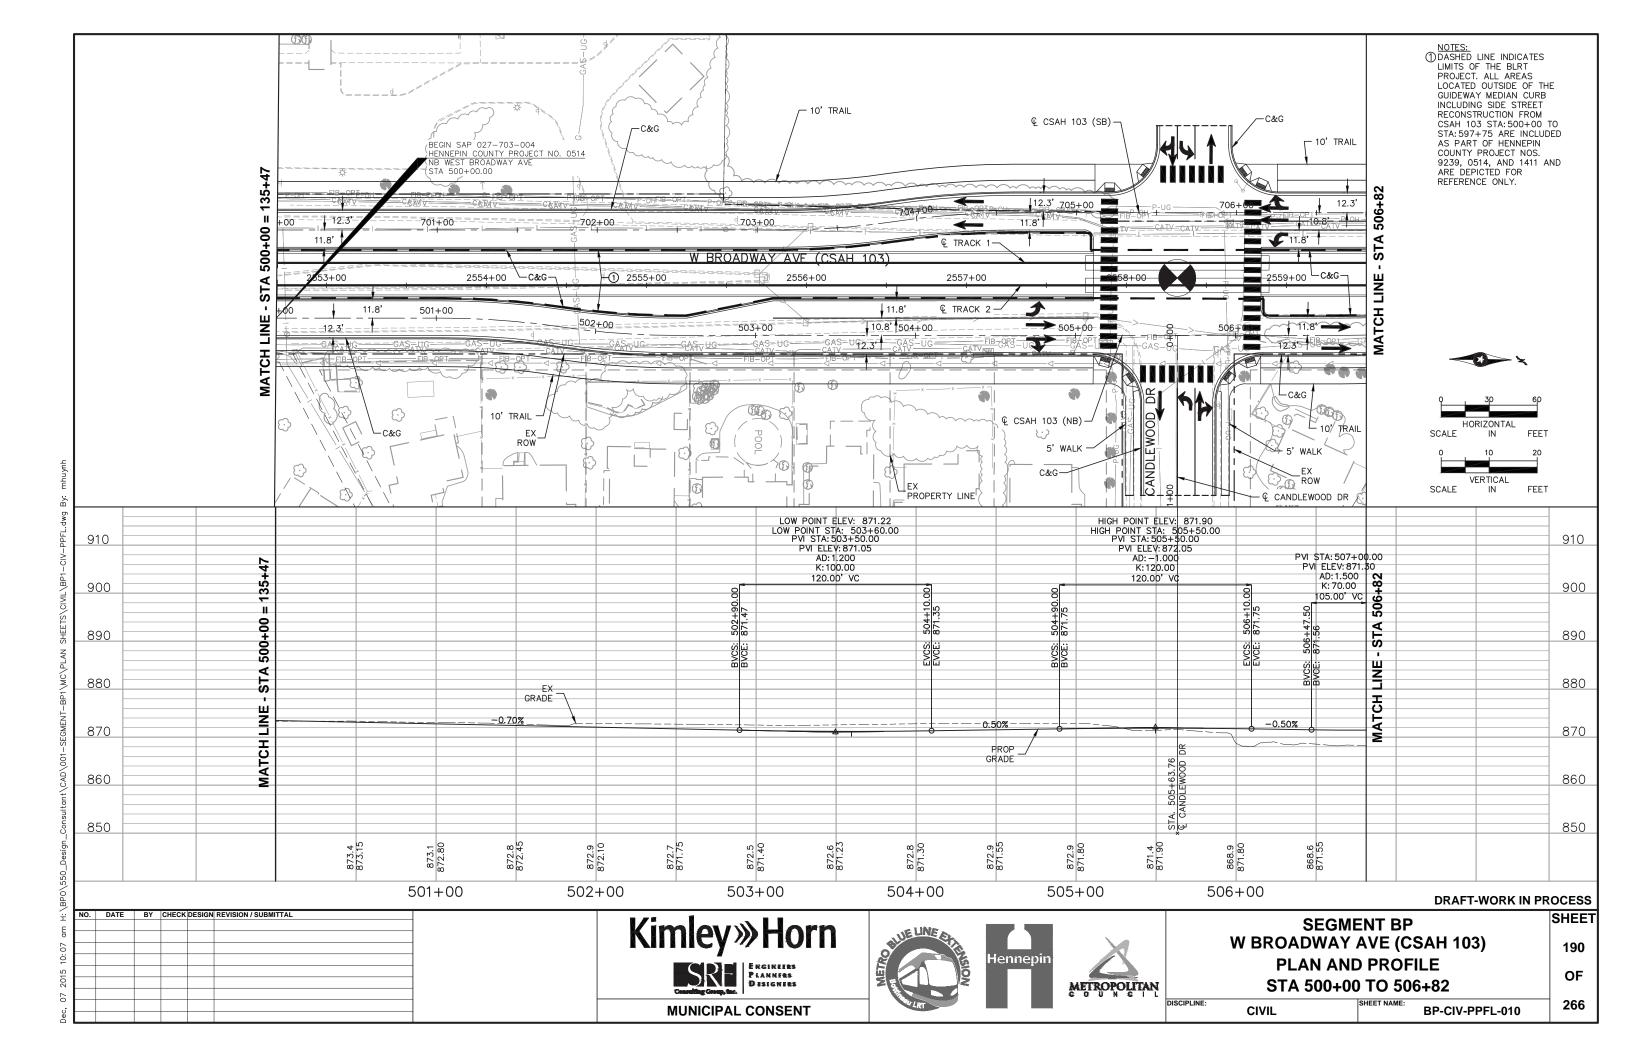

--|------------------------------|--------------|------------------|-------------------------------|-------|
| 2: 20 p |         |    |                                   | Kımley»Horn                  | ORIUS        |                  | 180                           |       |
| 015 02  |         |    |                                   | Enginepes Planners Designers |              | TYPICAL SECTIONS |                               | OF    |
| 08 20   |         |    |                                   | Counting Group, fac.         | METROPOLITAN |                  | 10                            |       |
| ec,     |         |    |                                   | MUNICIPAL CONSENT            | LRT .        | DISCIPLINE:      | VIL SHEET NAME: BP-CIV-TYP-30 | 266   |





























































## DRAFT-WORK IN PROCESS

SHEET

209

OF

266

NO. DATE BY CHECK DESIGN REVISION/SUBMITTAL

Kimley >> Horn

FIGURERS
PLANNERS
DESIGNERS

MUNICIPAL CONSENT





| SEGMENT BP                |  |  |
|---------------------------|--|--|
| W BROADWAY AVE (CSAH 103) |  |  |
| PLAN AND PROFILE          |  |  |
| STA 909+54 TO STA 916+94  |  |  |

| DISCIPLINE: CIVIL | SHEET NAME:     |
|-------------------|-----------------|
|                   | BP-CIV-PPFL-28A |







## **DRAFT-WORK IN PROCESS**

SHEET

211

OF

266

NO. DATE BY CHECK DESIGN REVISION / SUBMITTAL

Kimley >> Horn

SRE
PLANNERS
DISIGNIES

MUNICIPAL CONSENT





DISCIPLINE:

| SEGMENT BP                |  |
|---------------------------|--|
| W BROADWAY AVE (CSAH 103) |  |
| PLAN AND PROFIL