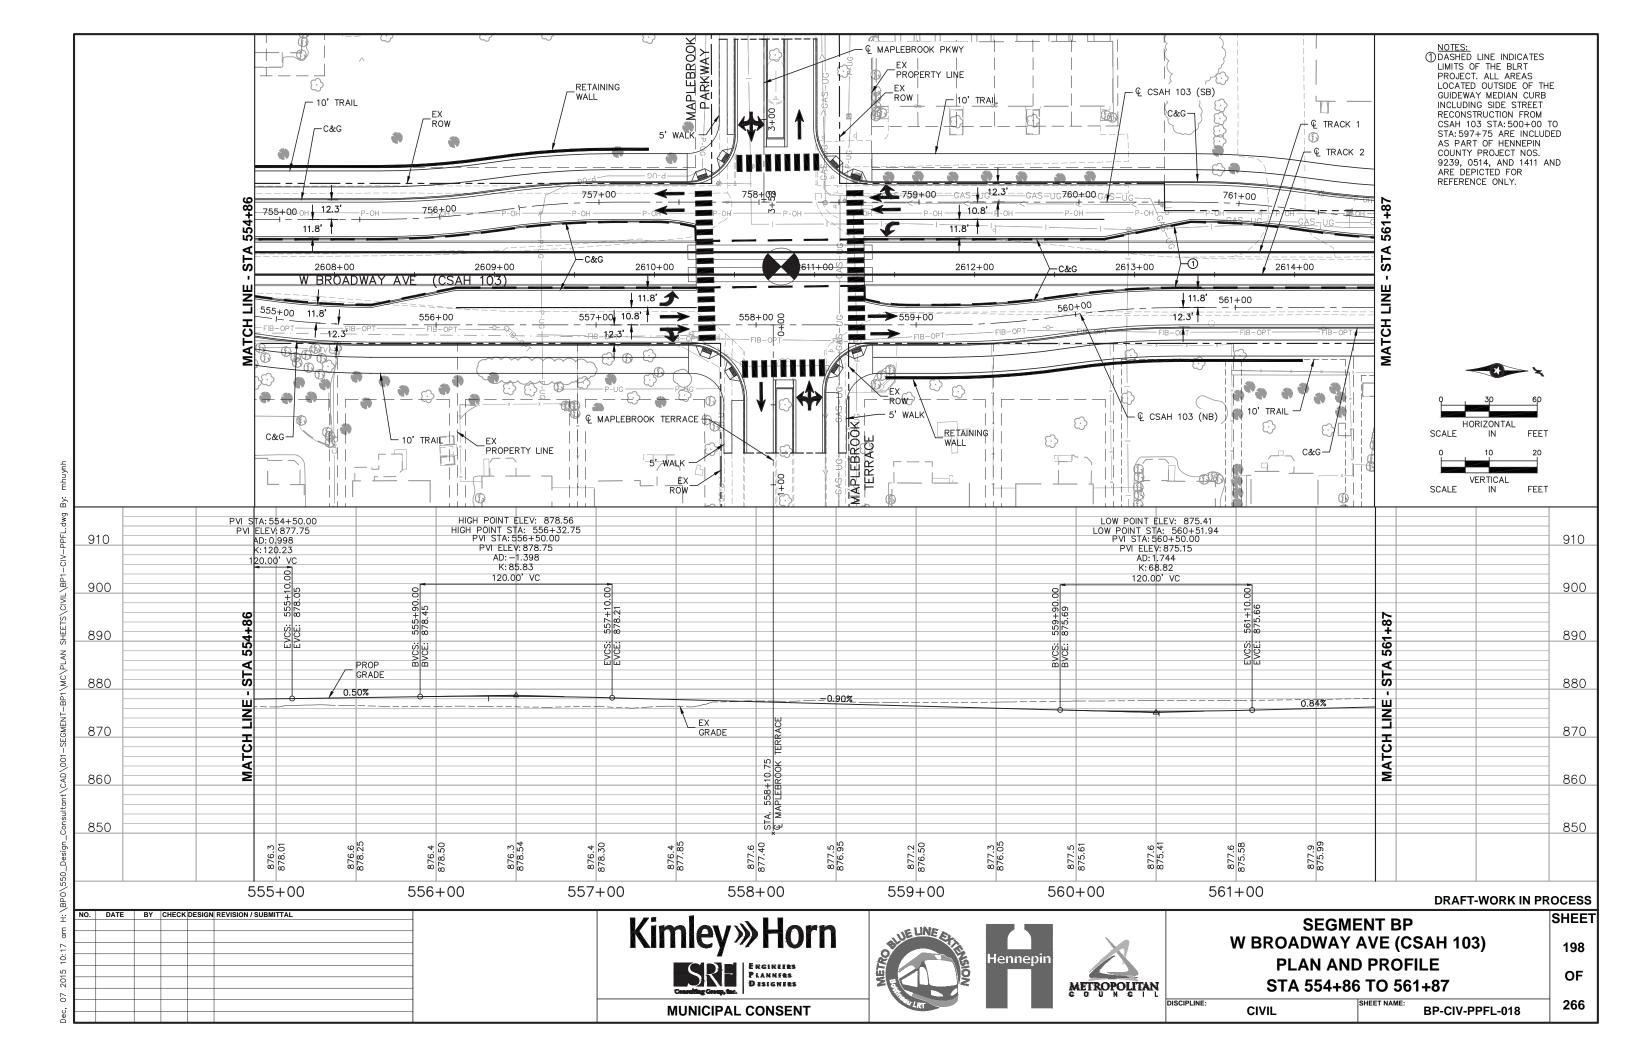

### TRACK/CIVIL LINETYPES - ROADWAY Q ─ TRACK € CONCRETE CURB AND GUTTER SIDEWALK/TRAIL - DRIVEWAY ----- SAWCUT - BALLAST CURB RETAINING WALL CROSSWALK MEDIAN NOSE

|          | <u>abbreviatio</u>                          | <u>NS</u> |                                       |
|----------|---------------------------------------------|-----------|---------------------------------------|
| AD       | ALGEBRAIC DIFFERENCE                        | ocs       | OVERHEAD CONTACT SYSTEM               |
| AVE      | AVENUE                                      | ОН        | OVERHEAD                              |
| BGN      | BEGIN                                       | OMH       | OLSON MEMORIAL HIGHWAY                |
| BIT      | BITUMINOUS                                  | PC        | POINT OF CURVE                        |
| BVCE     | BEGININNING VERTICAL CURVE ELEVATION        | PGL       | PROFILE GRADE LINE                    |
| BVCS     | BEGINNING VERTICAL CURVE STATION            | PITO      | POINT OF INTERSECTION TURNOUT         |
| BLVD     | BOULEVARD                                   | PKWY      | PARKWAY                               |
| BNSF     | BNSF RAILWAY                                | POT       | POINT ON TANGENT                      |
| BRT      | BUS RAPID TRANSIT                           | PROP      | PROPOSED                              |
| C&G      | CURB AND GUTTER                             | PS        | POINT OF SWITCH                       |
| <u> </u> | CENTERLINE                                  | PT        | POINT OF TANGENT                      |
| CONC     | CONCRETE                                    | PVI       | POINT OF VERTICAL INTERSECTION        |
| CP       | CANADIAN PACIFIC                            | R         | RADIUS (FEET)                         |
| CR       | COUNTY ROAD                                 | r         | RATE OF CHANGE VERTICAL CURVE         |
| CS       | CURVE TO SPIRAL                             | RD        | ROAD                                  |
| CSAH     | COUNTY STATE AID HIGHWAY                    | RH        | RIGHT HAND                            |
| CT       | COURT                                       | ROW       | RIGHT OF WAY                          |
| DF       | DIRECT FIXATION                             | S         | SOUTH                                 |
| DR       | DRIVE                                       | SB        | SOUTHBOUND                            |
| Ea       | ACTUAL SUPERELEVATION (INCHES)              | SC        | SPIRAL TO CURVE                       |
| EB       | EAST BOUND                                  | SIG-COMM  | SIGNAL COMMUNICATION                  |
| ELEV     | ELEVATION                                   | S/P       | STOCKPILE                             |
| Eu       | UNBALANCED SUPERELEVATION (INCHES)          | SPI       | SPIRAL POINT OF INTERSECTION          |
| EVCE     | ENDING VERTICAL CURVE ELEVATION             | ST        | STREET                                |
| EVCS     | ENDING VERTICAL CURVE STATION               | ST        | SPIRAL TO TANGENT                     |
| EX       | EXISTING                                    | STA       | STATION                               |
| HCRRA    | HENNEPIN COUNTY REGIONAL RAILROAD AUTHORITY | SWLRT     | SOUTHWEST LRT                         |
| HWL      | HIGH WATER LINE                             | TERR      | TERRACE                               |
| LH       | LEFT HAND                                   | TH        | TRUNK HIGHWAY                         |
| LN       | LANE                                        | TOR       | TOP OF RAIL                           |
| Ls       | SPIRAL LENGTH (FEET)                        | TPSS      | TRACTION POWER SUBSTATION             |
| MIN      | MINIMUM                                     | TRK       | TRACK                                 |
| MPLS     | CITY OF MINNEAPOLIS                         | TS        | TANGENT TO SPIRAL                     |
| MPRB     | MINNEAPOLIS PARK AND RECREATION BOARD       | TWRP      | THEODORE WIRTH REGIONAL PARK          |
| N        | NORTH                                       | TYP       | TYPICAL                               |
| NB       | NORTHBOUND                                  | UG        | UNDERGROUND                           |
| NHCC     | NORTH HENNEPIN COMMUNITY COLLEGE            | Vd        | DESIGN VELOCITY (MPH)                 |
| NO       | NUMBER                                      | WB        | WEST BOUND                            |
| NWL      | NORMAL WATER LINE                           | 100-YR    | WATER ELEVATION DURING 100-YEAR EVENT |