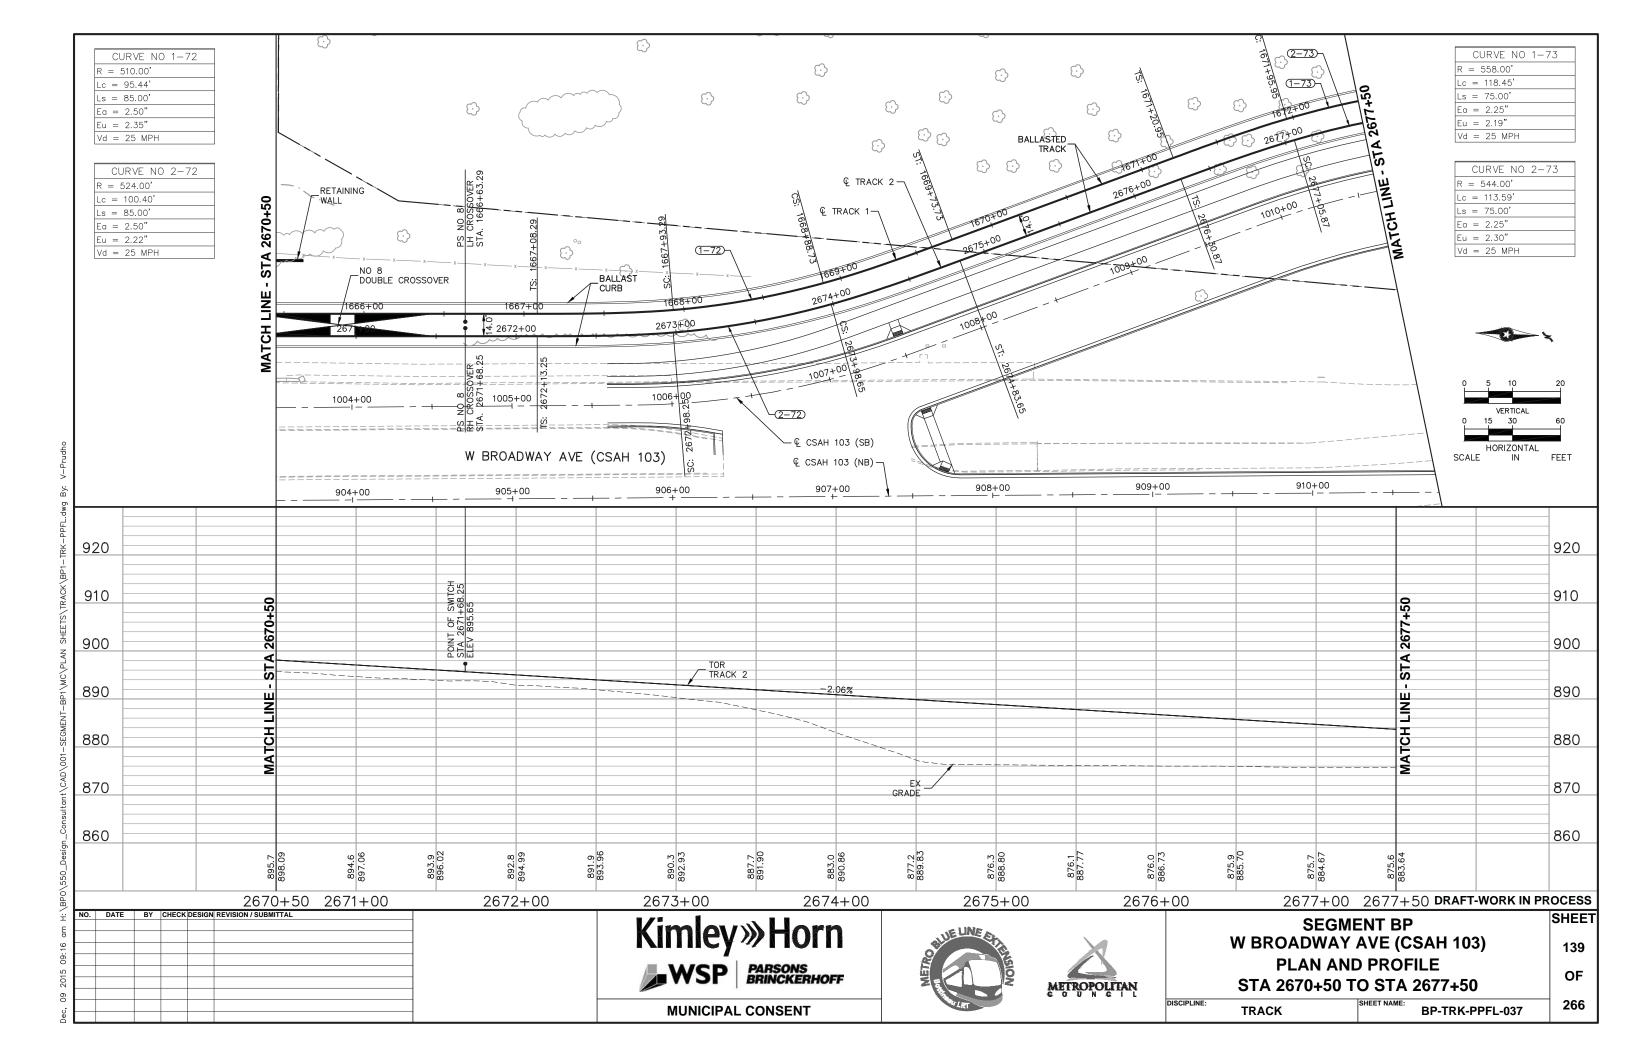

INTERFACE

NOTE: LEFT SIDE DRAINAGE TRENCH ILLUSTRATED. FOR RIGHT SIDE, MIRROR SECTION.



INSET B - RETAINING WALL INTERFACE



INSET C - TYPICAL BALLASTED TRACK

NO. DATE BY CHECK DESIGN REVISION / SUBMITTAL



## INSET D - TYPICAL BALLASTED FREIGHT TRACK



## INSET E - TYPICAL TRAIL



INSET F - TYPICAL DIRECT FIXATION INTERFACE AT STATION PLATFORM



## INSET G - BALLASTED LRT TRACK ON STRUCTURE



## INSET H - DIRECT FIXATION LRT TRACK ON STRUCTURE



INSET I - EMBEDDED LRT TRACK ON STRUCTURE

**DRAFT-WORK IN PROCESS** 

SHEET

102

OF

266



# **Kimley Morn**

**MUNICIPAL CONSENT** 







| SEGMENT BP       |
|------------------|
| TRACK            |
| TYPICAL SECTIONS |

DISCIPLINE:

TRACK BP-TRK-TYPS - 022



































































































PROPOSED RIGHT-OF-WAY NOT DETERMINED

SLOPES LISTED ARE V:H



TYPICAL SECTION - 63RD AVE N STA 707+87 TO STA 710+13



#### **DRAFT-WORK IN PROCESS** SHEET

152

Kimley»Horn MUNICIPAL CONSENT





DISCIPLINE:

| SEGMENT BP       |
|------------------|
| CIVIL            |
| TYPICAL SECTIONS |

CIVIL

| L SECTIONS               | OF  |
|--------------------------|-----|
| SHEET NAME: RP_CIV_TVP_1 | 266 |
| RP_CIV_1VP_1             | 1   |

**BP-CIV-TYP-1** 

PROPOSED RIGHT-OF-WAY NOT DETERMINED

SLOPES LISTED ARE V:H



TYPICAL SECTION - W. BROADWAY AVE (CSAH 8)
STA 808+50 TO STA 810+08



# DRAFT-WORK IN PROCESS SHEET

153

OF







| SEGMENT BP       |
|------------------|
| CIVIL            |
| TYPICAL SECTIONS |

| DISCIPLINE: CIVIL | SHEET NAME: | BP-CIV-TYP