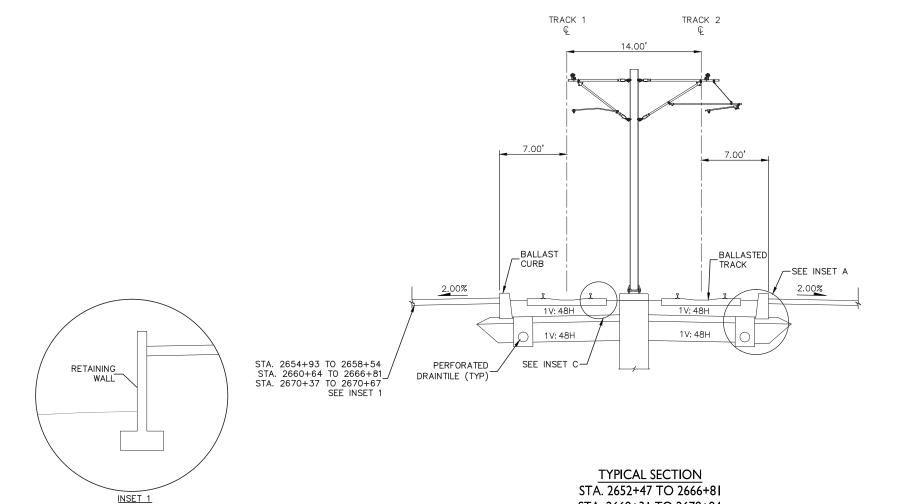

|

DISCIPLINE: TRACK BP-TRK-TYPS - 016

266

SHEET

96



TYPICAL SECTION STA. 2643+23 TO 2648+47

NOTE:

1. FOR INSETS, SEE SHEET 102
2. PROPOSED RIGHT-OF-WAY NOT DETERMINED
3. ALL AREAS LOCATED OUTSIDE OF THE GUIDEWAY MEDIAN CURB FROM STA. 2552+69 TO 2650+35 ARE INCLUDED AS PART OF HENNEPIN COUNTY PROJECT NOS. 9239, 0514, AND 1411 AND ARE DEPICTED FOR REFERENCE ONLY
4. LIMITS OF SECTION INCLUDE AT-GRADE CROSSINGS THAT ARE NOT DEPICTED



**DRAFT-WORK IN PROCESS** 

SHEET

97

OF

266

NO. DATE BY CHECK DESIGN REVISION / SUBMITTAL **Kimley** »Horn WSP PARSONS BRINCKERHOFF **MUNICIPAL CONSENT** 





DISCIPLINE:

| <b>SEGMENT BP</b> |
|-------------------|
| TRACK             |
| TYPICAL SECTIONS  |

| TRACK | SHEET NAME: | BP-TRK-TYPS - 017 |
|-------|-------------|-------------------|



NOTE:

1. FOR INSETS, SEE SHEET 102
2. PROPOSED RIGHT—OF—WAY NOT DETERMINED
3. LIMITS OF SECTION INCLUDE AT—GRADE CROSSINGS THAT ARE NOT DEPICTED



**DRAFT-WORK IN PROCESS** SHEET

NO. DATE BY CHECK DESIGN REVISION / SUBMITTAL

Kimley»Horn

**MUNICIPAL CONSENT** 





STA. 2669+31 TO 2678+94 STA. 2690+31 TO 2710+63 (ALIGNMENT END)





| SEGMENT BP       |
|------------------|
| TRACK            |
| TYPICAL SECTIONS |

98 OF

DISCIPLINE: TRACK BP-TRK-TYPS - 018

266



TYPICAL SECTION LRT BRIDGE OVER TH-610 STA. 2666+81 TO 2669+31

NOTE:
1. FOR INSETS, SEE SHEET 102
2. PROPOSED RIGHT-OF-WAY NOT DETERMINED



**DRAFT-WORK IN PROCESS** SHEET

NO. DATE BY CHECK DESIGN REVISION / SUBMITTAL

Kimley»Horn

MUNICIPAL CONSENT









| <b>SEGMENT BP</b> |
|-------------------|
| TRACK