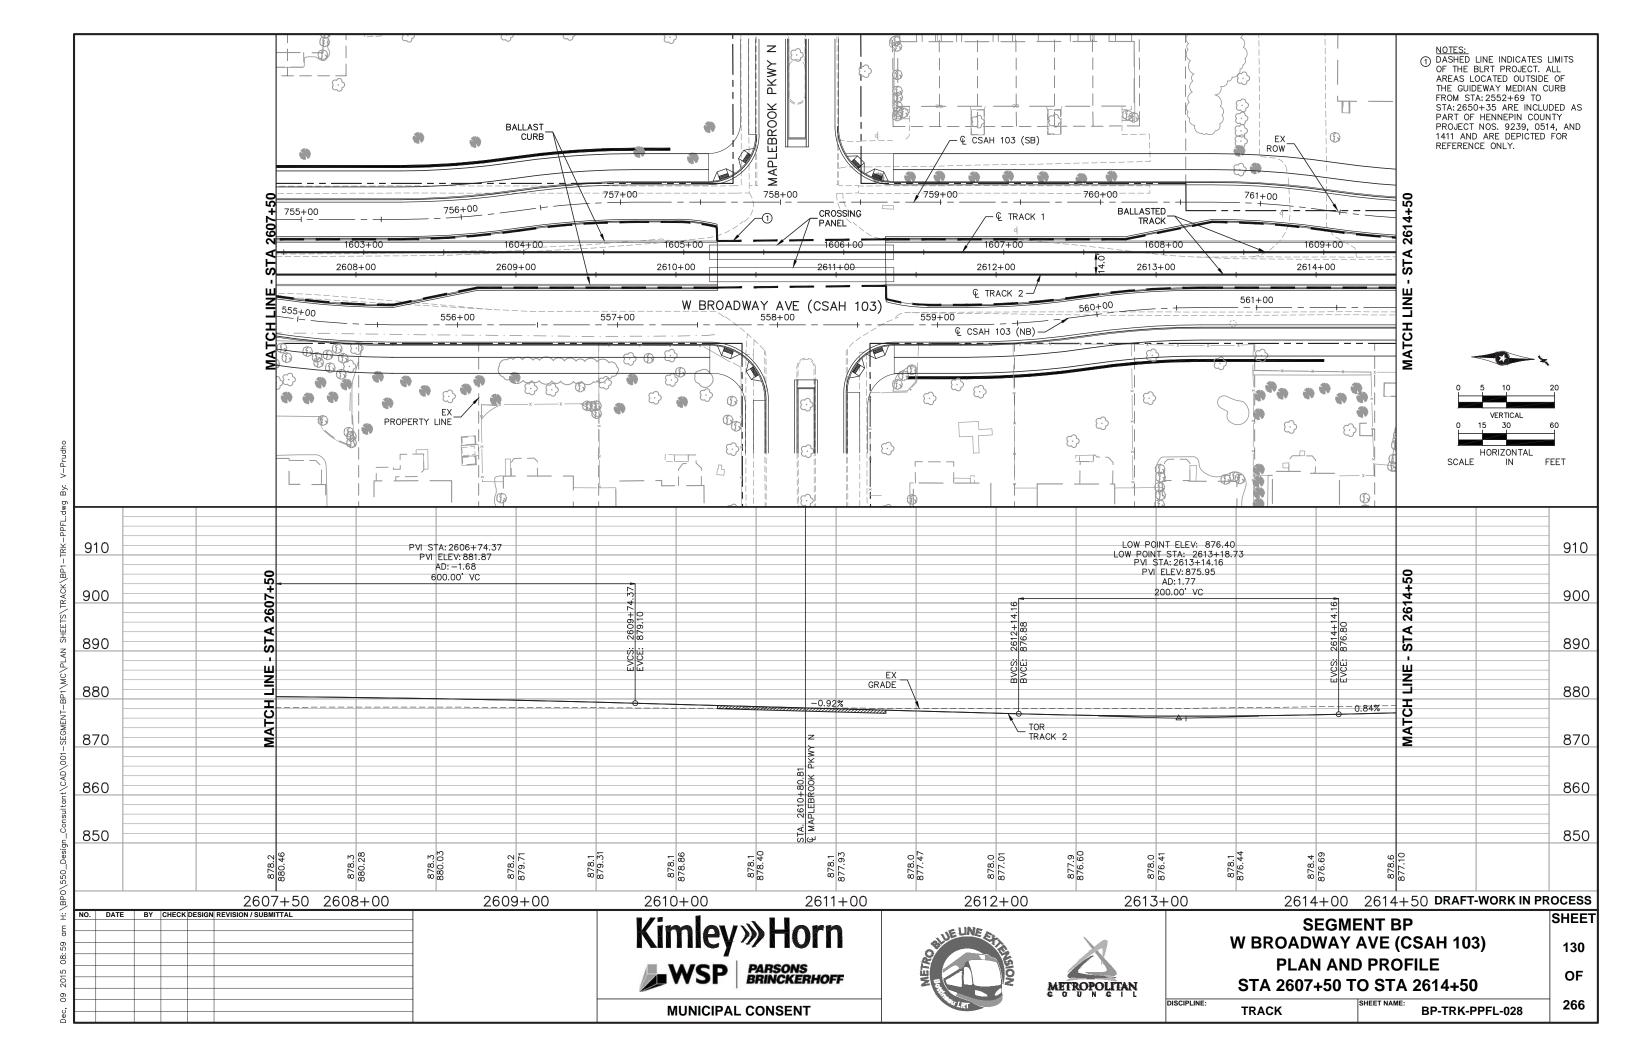

A - BALLAST CURB INTERFACE

NOTE: LEFT SIDE DRAINAGE TRENCH ILLUSTRATED. FOR RIGHT SIDE, MIRROR SECTION.



INSET B - RETAINING WALL INTERFACE



INSET C - TYPICAL BALLASTED TRACK

NO. DATE BY CHECK DESIGN REVISION / SUBMITTAL



## INSET D - TYPICAL BALLASTED FREIGHT TRACK



## INSET E - TYPICAL TRAIL



INSET F - TYPICAL DIRECT FIXATION INTERFACE AT STATION PLATFORM



## INSET G - BALLASTED LRT TRACK ON STRUCTURE



## INSET H - DIRECT FIXATION LRT TRACK ON STRUCTURE



INSET I - EMBEDDED LRT TRACK ON STRUCTURE

**DRAFT-WORK IN PROCESS** 

SHEET

102

OF

266



# **Kimley Morn**

**MUNICIPAL CONSENT** 







| SEGMENT BP       |
|------------------|
| TRACK            |
| TYPICAL SECTIONS |

DISCIPLINE:

TRACK BP-TRK-TYPS - 022



































































































PROPOSED RIGHT-OF-WAY NOT DETERMINED

SLOPES LISTED ARE V:H



TYPICAL SECTION - 63RD AVE N STA 707+87 TO STA 710+13



#### **DRAFT-WORK IN PROCESS** SHEET

152

Kimley»Horn MUNICIPAL CONSENT





DISCIPLINE:

| SEGMENT BP       |
|------------------|
| CIVIL            |
| TYPICAL SECTIONS |

CIVIL

| L SECTIONS               | OF  |
|--------------------------|-----|
| SHEET NAME: RP_CIV_TVP_1 | 266 |
| RP_CIV_1VP_1             | 1   |

**BP-CIV-TYP-1** 

PROPOSED RIGHT-OF-WAY NOT DETERMINED

SLOPES LISTED ARE V:H



TYPICAL SECTION - W. BROADWAY AVE (CSAH 8)
STA 808+50 TO STA 810+08



# DRAFT-WORK IN PROCESS SHEET

153

OF







| SEGMENT BP       |
|------------------|
| CIVIL            |
| TYPICAL SECTIONS |

| DISCIPLINE: CIVIL | SHEET