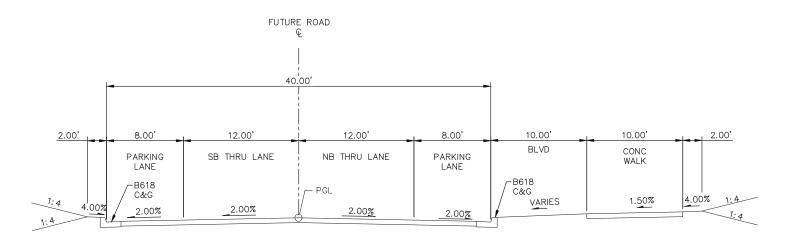

### TRACK/CIVIL LINETYPES - ROADWAY Q ─ TRACK € CONCRETE CURB AND GUTTER SIDEWALK/TRAIL - DRIVEWAY ----- SAWCUT - BALLAST CURB RETAINING WALL CROSSWALK MEDIAN NOSE

|          | <u>abbreviatio</u>                          | <u>NS</u> |                                       |
|----------|---------------------------------------------|-----------|---------------------------------------|
| AD       | ALGEBRAIC DIFFERENCE                        | ocs       | OVERHEAD CONTACT SYSTEM               |
| AVE      | AVENUE                                      | ОН        | OVERHEAD                              |
| BGN      | BEGIN                                       | OMH       | OLSON MEMORIAL HIGHWAY                |
| BIT      | BITUMINOUS                                  | PC        | POINT OF CURVE                        |
| BVCE     | BEGININNING VERTICAL CURVE ELEVATION        | PGL       | PROFILE GRADE LINE                    |
| BVCS     | BEGINNING VERTICAL CURVE STATION            | PITO      | POINT OF INTERSECTION TURNOUT         |
| BLVD     | BOULEVARD                                   | PKWY      | PARKWAY                               |
| BNSF     | BNSF RAILWAY                                | POT       | POINT ON TANGENT                      |
| BRT      | BUS RAPID TRANSIT                           | PROP      | PROPOSED                              |
| C&G      | CURB AND GUTTER                             | PS        | POINT OF SWITCH                       |
| <u> </u> | CENTERLINE                                  | PT        | POINT OF TANGENT                      |
| CONC     | CONCRETE                                    | PVI       | POINT OF VERTICAL INTERSECTION        |
| CP       | CANADIAN PACIFIC                            | R         | RADIUS (FEET)                         |
| CR       | COUNTY ROAD                                 | r         | RATE OF CHANGE VERTICAL CURVE         |
| CS       | CURVE TO SPIRAL                             | RD        | ROAD                                  |
| CSAH     | COUNTY STATE AID HIGHWAY                    | RH        | RIGHT HAND                            |
| CT       | COURT                                       | ROW       | RIGHT OF WAY                          |
| DF       | DIRECT FIXATION                             | S         | SOUTH                                 |
| DR       | DRIVE                                       | SB        | SOUTHBOUND                            |
| Ea       | ACTUAL SUPERELEVATION (INCHES)              | SC        | SPIRAL TO CURVE                       |
| EB       | EAST BOUND                                  | SIG-COMM  | SIGNAL COMMUNICATION                  |
| ELEV     | ELEVATION                                   | S/P       | STOCKPILE                             |
| Eu       | UNBALANCED SUPERELEVATION (INCHES)          | SPI       | SPIRAL POINT OF INTERSECTION          |
| EVCE     | ENDING VERTICAL CURVE ELEVATION             | ST        | STREET                                |
| EVCS     | ENDING VERTICAL CURVE STATION               | ST        | SPIRAL TO TANGENT                     |
| EX       | EXISTING                                    | STA       | STATION                               |
| HCRRA    | HENNEPIN COUNTY REGIONAL RAILROAD AUTHORITY | SWLRT     | SOUTHWEST LRT                         |
| HWL      | HIGH WATER LINE                             | TERR      | TERRACE                               |
| LH       | LEFT HAND                                   | TH        | TRUNK HIGHWAY                         |
| LN       | LANE                                        | TOR       | TOP OF RAIL                           |
| Ls       | SPIRAL LENGTH (FEET)                        | TPSS      | TRACTION POWER SUBSTATION             |
| MIN      | MINIMUM                                     | TRK       | TRACK                                 |
| MPLS     | CITY OF MINNEAPOLIS                         | TS        | TANGENT TO SPIRAL                     |
| MPRB     | MINNEAPOLIS PARK AND RECREATION BOARD       | TWRP      | THEODORE WIRTH REGIONAL PARK          |
| N        | NORTH                                       | TYP       | TYPICAL                               |
| NB       | NORTHBOUND                                  | UG        | UNDERGROUND                           |
| NHCC     | NORTH HENNEPIN COMMUNITY COLLEGE            | Vd        | DESIGN VELOCITY (MPH)                 |
| NO       | NUMBER                                      | WB        | WEST BOUND                            |
| NWL      | NORMAL WATER LINE                           | 100-YR    | WATER ELEVATION DURING 100-YEAR EVENT |