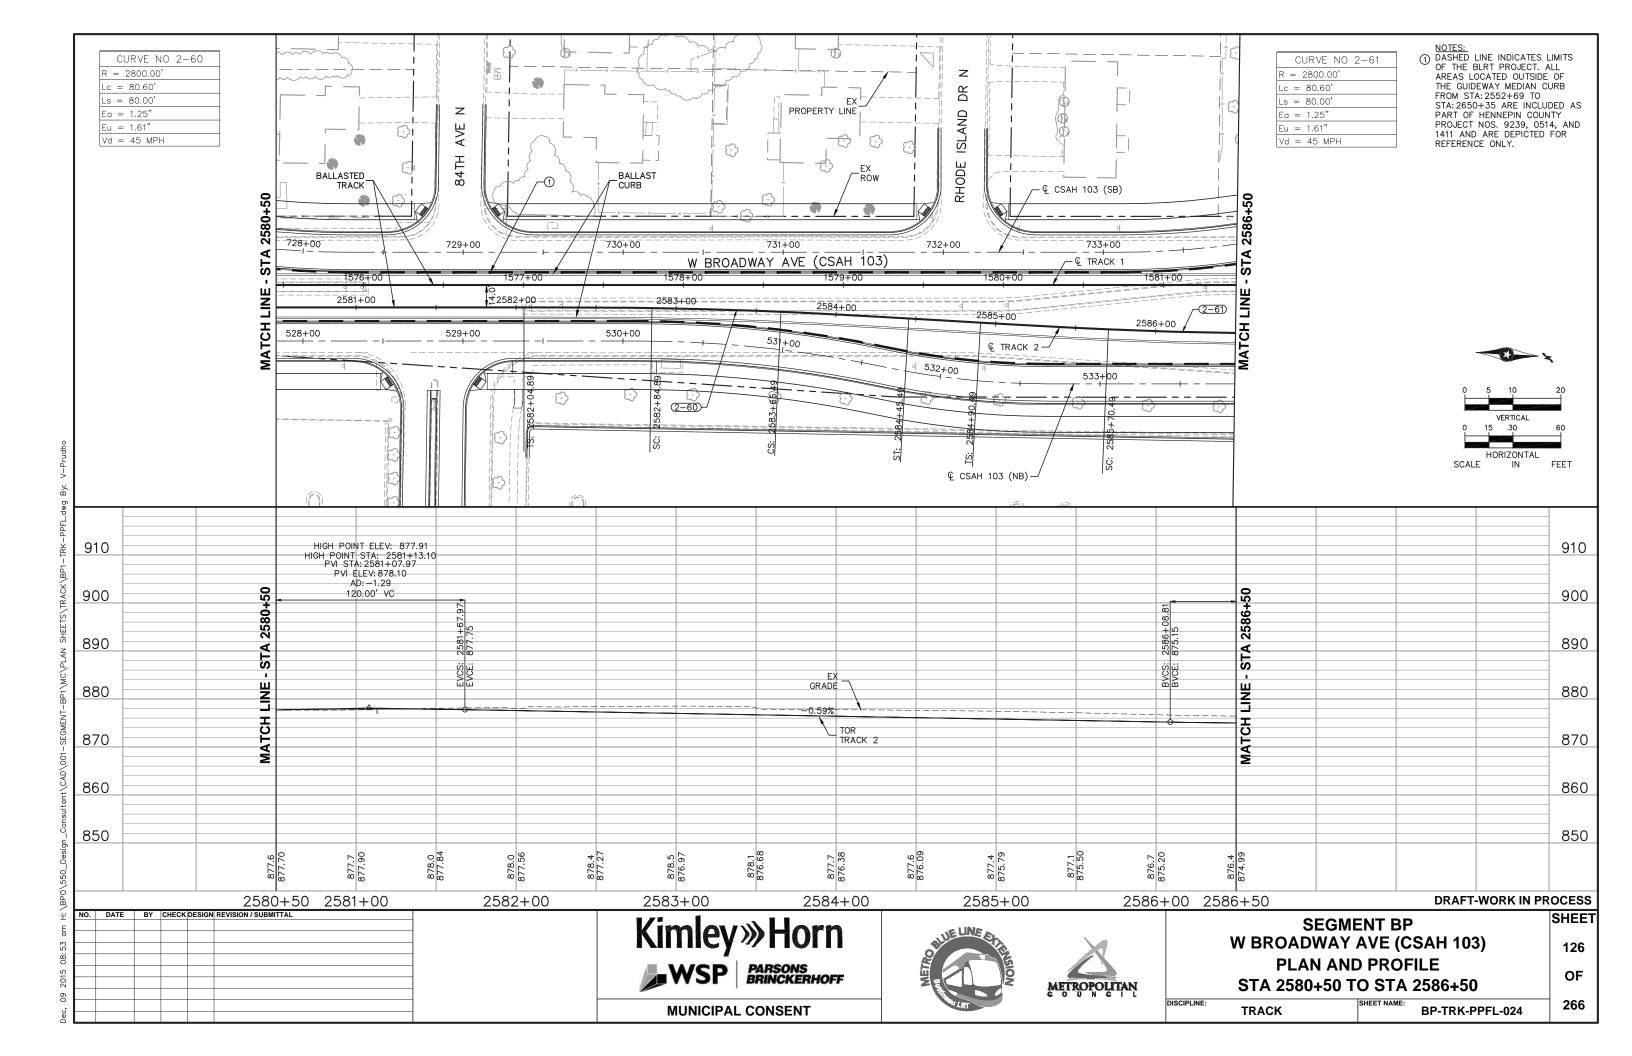

Kimley» Horn

SEGMENT BP
W BROADWAY AVE (CSAH 103)
EXISTING CONDITIONS
STA 2580+50 TO STA 2586+50

PLINE: SURVEY SHEET NAME: BP-EXCON-PLN-024

0F 6+50 xcon-pln-024

SHEET

31

OF

266