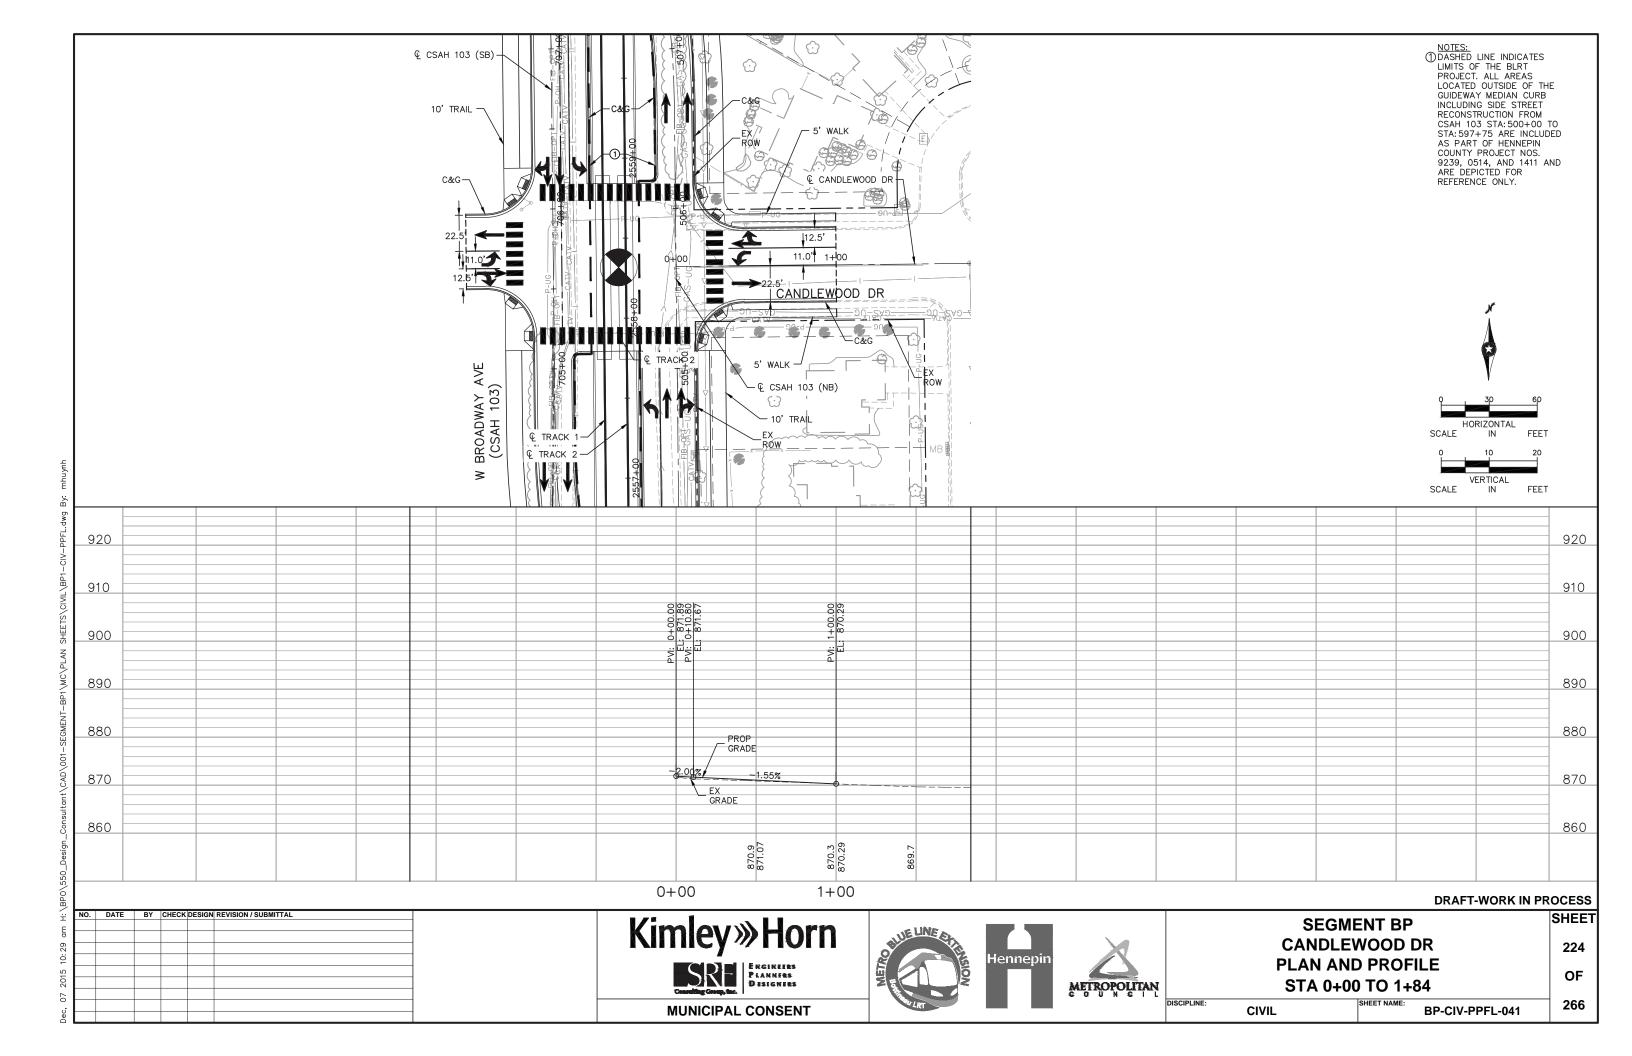

>> Horn

SRE
PLANNERS
DISIGNIES

MUNICIPAL CONSENT





DISCIPLINE:

| SEGMENT BP                |  |
|---------------------------|--|
| W BROADWAY AVE (CSAH 103) |  |
| PLAN AND PROFILE          |  |
| STA 916+94 TO STA 923+54  |  |

| , ,                      |                 |  |
|--------------------------|-----------------|--|
| STA 916+94 TO STA 923+54 |                 |  |
|                          | SHEET NAME:     |  |
| CIVIL                    | BP-CIV-PPFL-29A |  |







## **DRAFT-WORK IN PROCESS**

NO. DATE BY CHECK DESIGN REVISION / SUBMITTAL

Kimley >> Horn

Kinley >> Horn

Kinney >> Horn

MUNICIPAL CONSENT





SEGMENT BP
W BROADWAY AVE (CSAH 103)
PLAN AND PROFILE
STA 923+54 TO STA 929+73

213 OF 266

SHEET

DISCIPLINE: SHEET NAME: BP-CIV-PPFL-30A











































































































**DRAFT-WORK IN PROCESS** 

SHEET

266

OF

NO. DATE BY CHECK DESIGN REVISION / SUBMITTAL **Kimley** »Horn miller dunwiddie **ARCHITECTURE MUNICIPAL CONSENT** 





TYPICAL CENTER PLATFORM PLAN

**SEGMENT BP** 

DISCIPLINE: ARCHITECTURE

266 BP-ARC-STA-PLN-001