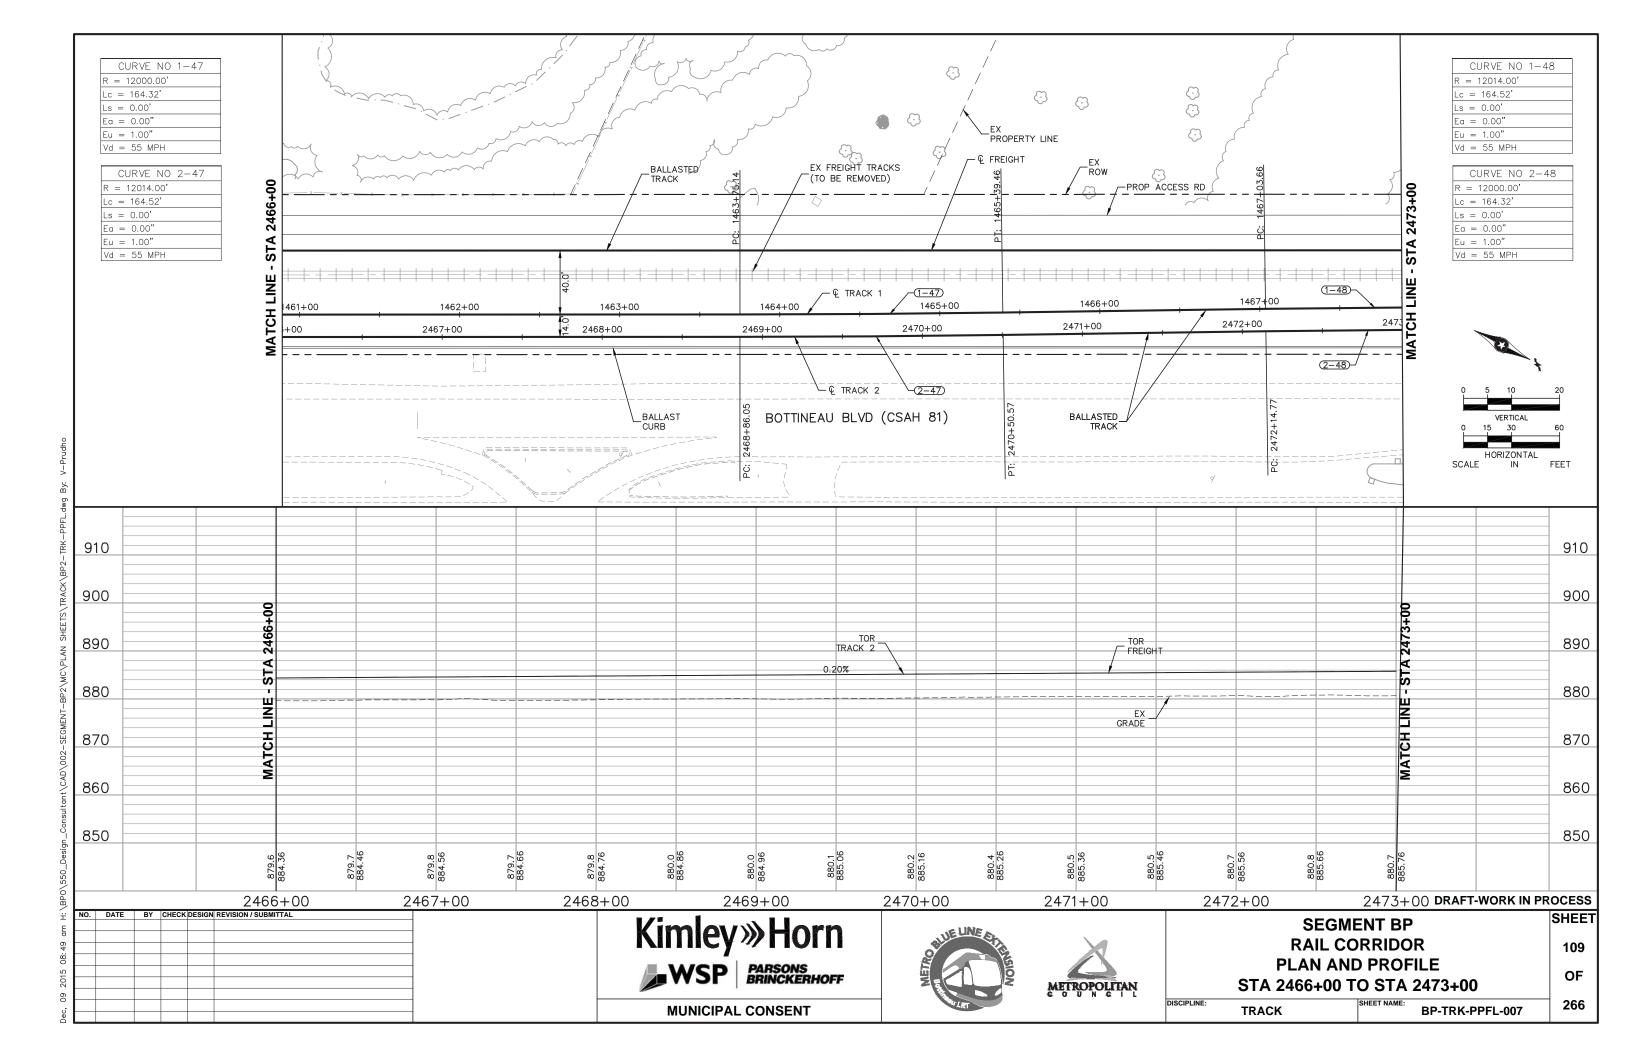

**DRAFT-WORK IN PROCESS** SHEET

13

OF

266

Kimley»Horn

**MUNICIPAL CONSENT** 

**SEGMENT BP RAIL CORRIDOR EXISTING CONDITIONS** 

STA 2466+00 TO STA 2473+00

**BP-EXCON-PLN-007** SURVEY

0 15 30 60 HORIZONTAL SCALE IN FEI

DRAFT-WORK IN PROCESS

SHEET

14

Kimley»Horn

RANI
engineering

**MUNICIPAL CONSENT** 