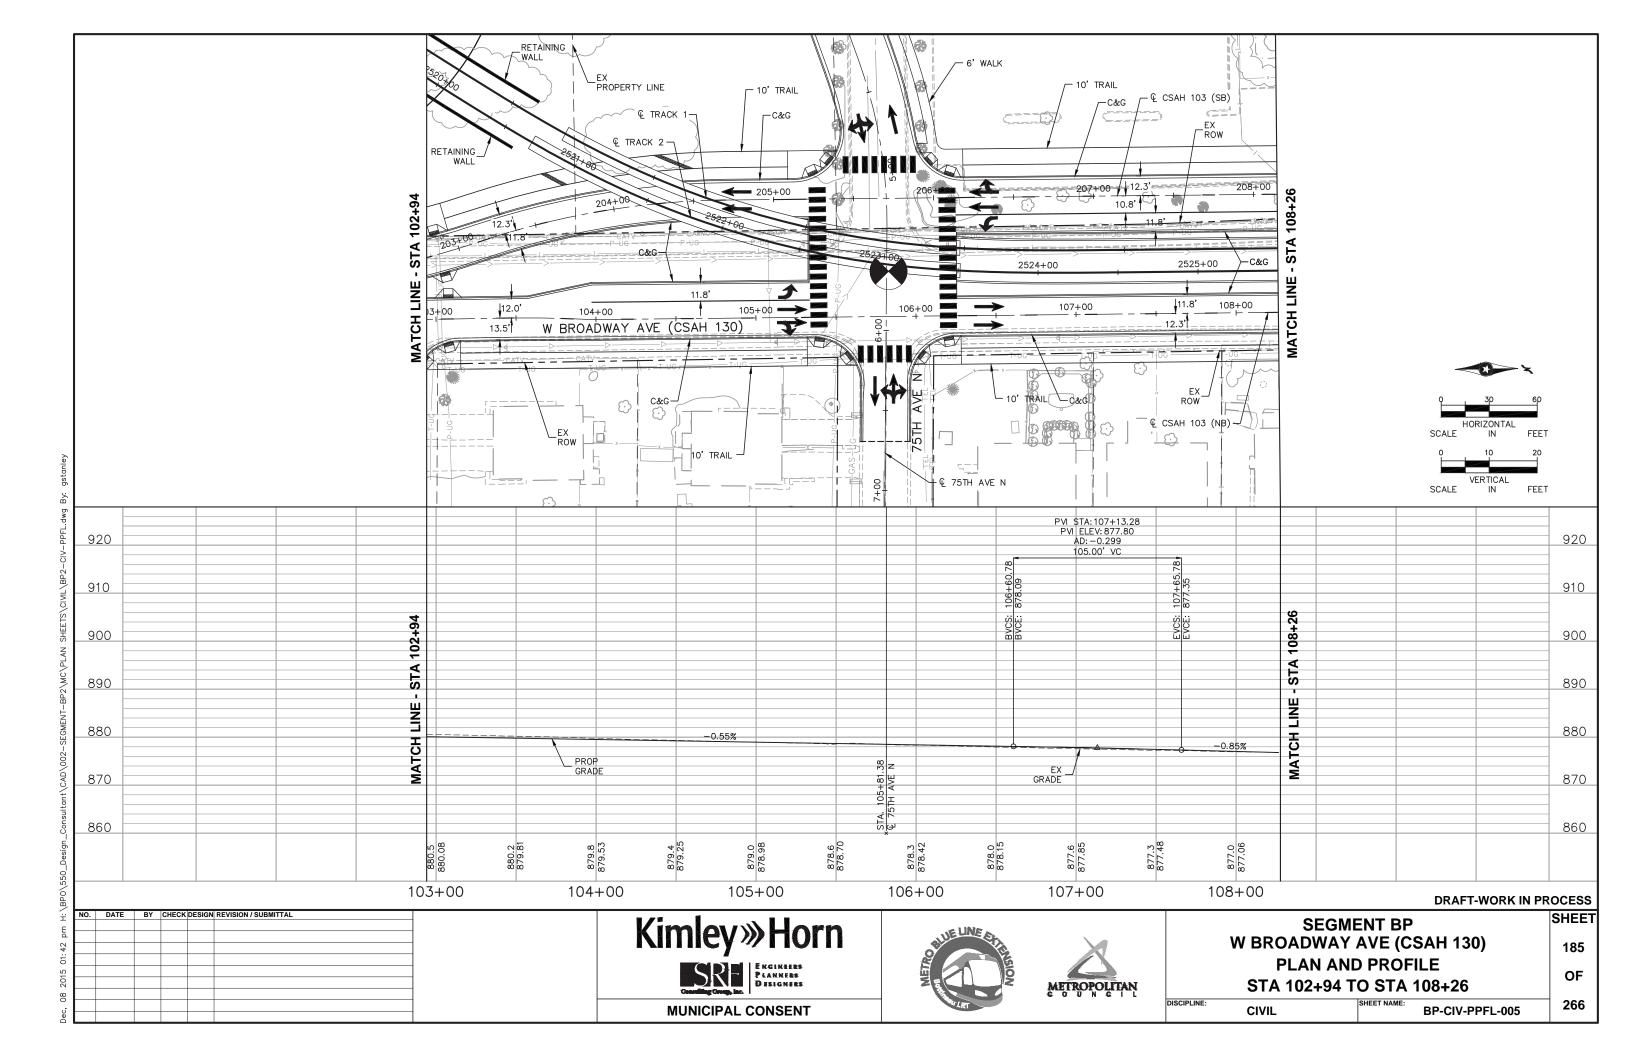

------------|------------------------------|--------------|------------------|-------------------------------|-------|
| 2: 20 p |         |    |                                   | Kımley»Horn                  | ORIUS        |                  | 180                           |       |
| 015 02  |         |    |                                   | Enginepes Planners Designers |              | TYPICAL SECTIONS |                               | OF    |
| 08 20   |         |    |                                   | Counting Group, fac.         | METROPOLITAN |                  | 10                            |       |
| ec,     |         |    |                                   | MUNICIPAL CONSENT            | LRT .        | DISCIPLINE:      | VIL SHEET NAME: BP-CIV-TYP-30 | 266   |





























































## DRAFT-WORK IN PROCESS

SHEET

209

OF

266

NO. DATE BY CHECK DESIGN REVISION/SUBMITTAL

Kimley >> Horn

FIGURERS
PLANNERS
DESIGNERS

MUNICIPAL CONSENT





| SEGMENT BP                |  |  |
|---------------------------|--|--|
| W BROADWAY AVE (CSAH 103) |  |  |
| PLAN AND PROFILE          |  |  |
| STA 909+54 TO STA 916+94  |  |  |

| DISCIPLINE: CIVIL | SHEET NAME:     |
|-------------------|-----------------|
|                   | BP-CIV-PPFL-28A |







## **DRAFT-WORK IN PROCESS**

SHEET

211

OF

266

NO. DATE BY CHECK DESIGN REVISION / SUBMITTAL

Kimley >> Horn

SRE
PLANNERS
DISIGNIES

MUNICIPAL CONSENT





DISCIPLINE:

| SEGMENT BP                |  |
|---------------------------|--|
| W BROADWAY AVE (CSAH 103) |  |
| PLAN