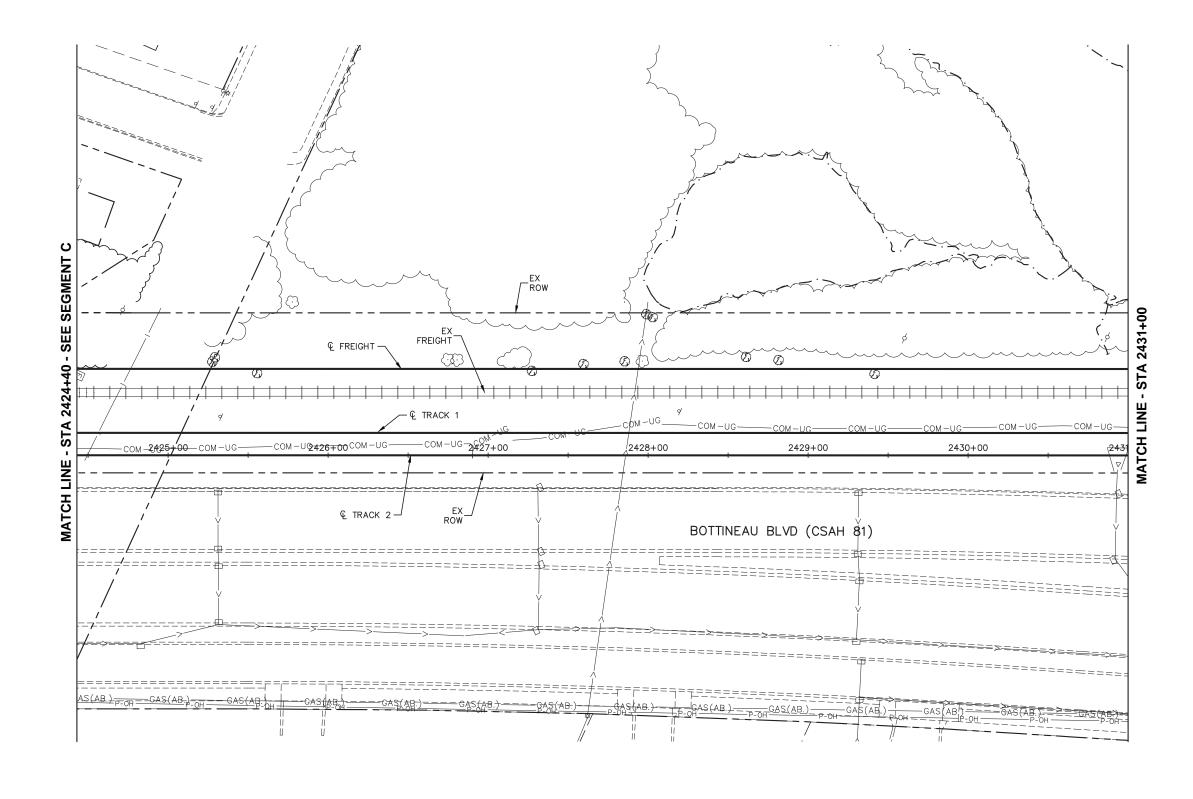

## **EXISTING LINEWORK REPRESENTS PROPOSED HENNEPIN COUNTY PROJECT #0203**

**DRAFT-WORK IN PROCESS** 

SHEET

OF

266

**Kimley** Whorn

**MUNICIPAL CONSENT** 

**SEGMENT BP RAIL CORRIDOR EXISTING CONDITIONS** STA 2424+40 TO STA 2431+00

**BP-EXCON-PLN-001** SURVEY