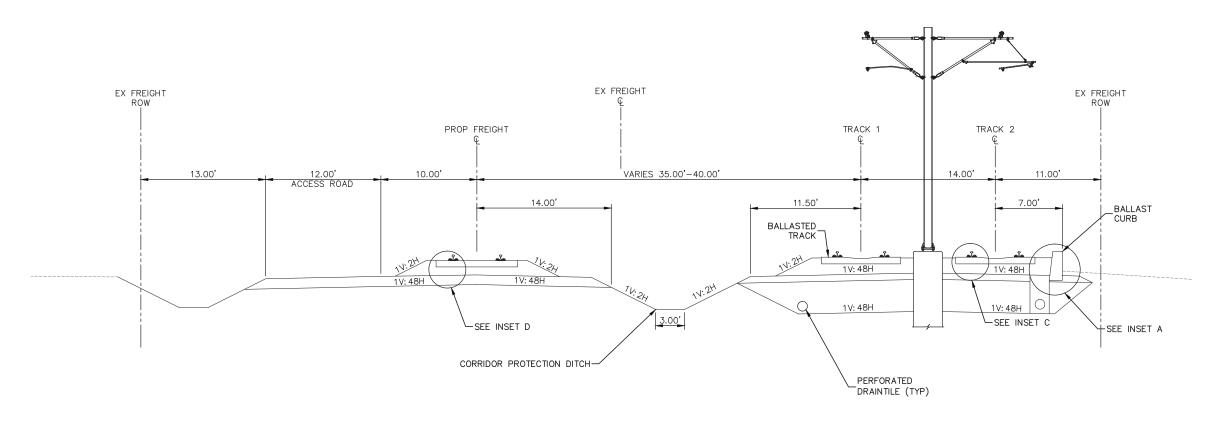

### TRACK/CIVIL LINETYPES - ROADWAY Q ─ TRACK € CONCRETE CURB AND GUTTER SIDEWALK/TRAIL - DRIVEWAY ----- SAWCUT - BALLAST CURB RETAINING WALL CROSSWALK MEDIAN NOSE

|          | <u>abbreviatio</u>                          | <u>NS</u> |                                       |
|----------|---------------------------------------------|-----------|---------------------------------------|
| AD       | ALGEBRAIC DIFFERENCE                        | ocs       | OVERHEAD CONTACT SYSTEM               |
| AVE      | AVENUE                                      | ОН        | OVERHEAD                              |
| BGN      | BEGIN                                       | OMH       | OLSON MEMORIAL HIGHWAY                |
| BIT      | BITUMINOUS                                  | PC        | POINT OF CURVE                        |
| BVCE     | BEGININNING VERTICAL CURVE ELEVATION        | PGL       | PROFILE GRADE LINE                    |
| BVCS     | BEGINNING VERTICAL CURVE STATION            | PITO      | POINT OF INTERSECTION TURNOUT         |
| BLVD     | BOULEVARD                                   | PKWY      | PARKWAY                               |
| BNSF     | BNSF RAILWAY                                | POT       | POINT ON TANGENT                      |
| BRT      | BUS RAPID TRANSIT                           | PROP      | PROPOSED                              |
| C&G      | CURB AND GUTTER                             | PS        | POINT OF SWITCH                       |
| <u> </u> | CENTERLINE                                  | PT        | POINT OF TANGENT                      |
| CONC     | CONCRETE                                    | PVI       | POINT OF VERTICAL INTERSECTION        |
| CP       | CANADIAN PACIFIC                            | R         | RADIUS (FEET)                         |
| CR       | COUNTY ROAD                                 | r         | RATE OF CHANGE VERTICAL CURVE         |
| CS       | CURVE TO SPIRAL                             | RD        | ROAD                                  |
| CSAH     | COUNTY STATE AID HIGHWAY                    | RH        | RIGHT HAND                            |
| CT       | COURT                                       | ROW       | RIGHT OF WAY                          |
| DF       | DIRECT FIXATION                             | S         | SOUTH                                 |
| DR       | DRIVE                                       | SB        | SOUTHBOUND                            |
| Ea       | ACTUAL SUPERELEVATION (INCHES)              | SC        | SPIRAL TO CURVE                       |
| EB       | EAST BOUND                                  | SIG-COMM  | SIGNAL COMMUNICATION                  |
| ELEV     | ELEVATION                                   | S/P       | STOCKPILE                             |
| Eu       | UNBALANCED SUPERELEVATION (INCHES)          | SPI       | SPIRAL POINT OF INTERSECTION          |
| EVCE     | ENDING VERTICAL CURVE ELEVATION             | ST        | STREET                                |
| EVCS     | ENDING VERTICAL CURVE STATION               | ST        | SPIRAL TO TANGENT                     |
| EX       | EXISTING                                    | STA       | STATION                               |
| HCRRA    | HENNEPIN COUNTY REGIONAL RAILROAD AUTHORITY | SWLRT     | SOUTHWEST LRT                         |
| HWL      | HIGH WATER LINE                             | TERR      | TERRACE                               |
| LH       | LEFT HAND                                   | TH        | TRUNK HIGHWAY                         |
| LN       | LANE                                        | TOR       | TOP OF RAIL                           |
| Ls       | SPIRAL LENGTH (FEET)                        | TPSS      | TRACTION POWER SUBSTATION             |
| MIN      | MINIMUM                                     | TRK       | TRACK                                 |
| MPLS     | CITY OF MINNEAPOLIS                         | TS        | TANGENT TO SPIRAL                     |
| MPRB     | MINNEAPOLIS PARK AND RECREATION BOARD       | TWRP      | THEODORE WIRTH REGIONAL PARK          |
| N        | NORTH                                       | TYP       | TYPICAL                               |
| NB       | NORTHBOUND                                  | UG        | UNDERGROUND                           |
| NHCC     | NORTH HENNEPIN COMMUNITY COLLEGE            | Vd        | DESIGN VELOCITY (MPH)                 |
| NO       | NUMBER                                      | WB        | WEST BOUND                            |
| NWL      | NORMAL WATER LINE                           | 100-YR    | WATER ELEVATION DURING 100-YEAR EVENT |