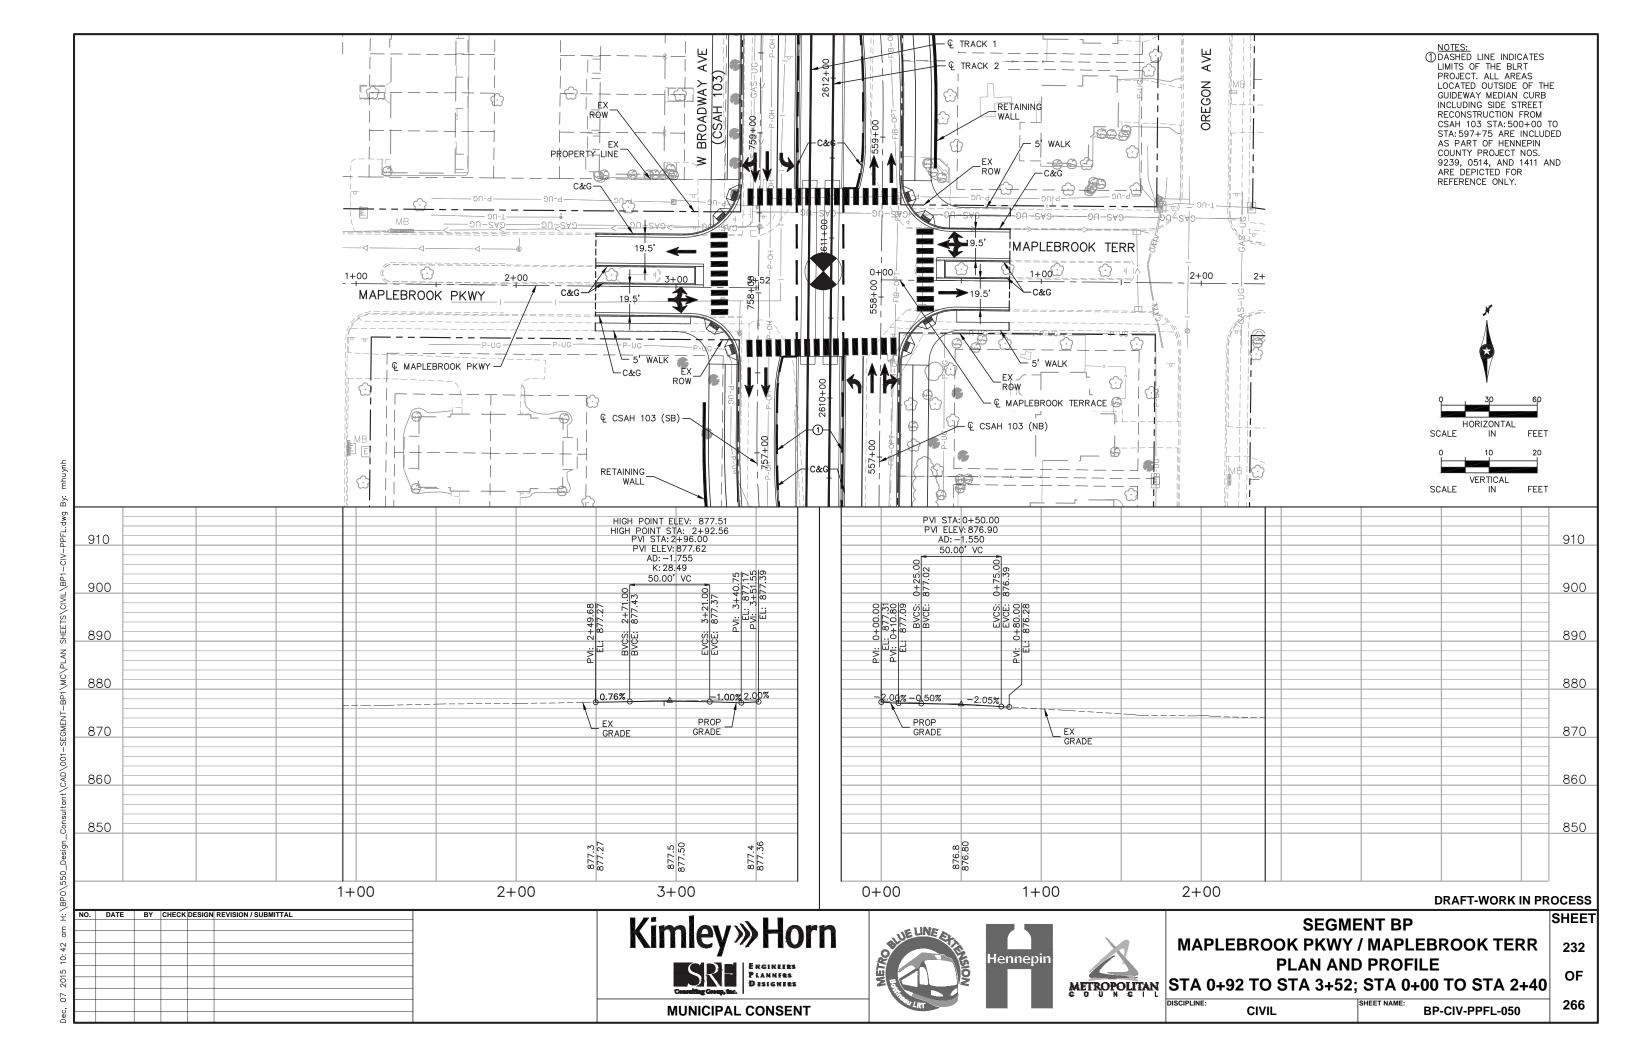

### TRACK/CIVIL LINETYPES - ROADWAY Q ─ TRACK € CONCRETE CURB AND GUTTER SIDEWALK/TRAIL - DRIVEWAY ----- SAWCUT - BALLAST CURB RETAINING WALL CROSSWALK MEDIAN NOSE

|          | <u>abbreviatio</u>                          | <u>NS</u> |                                       |
|----------|---------------------------------------------|-----------|---------------------------------------|
| AD       | ALGEBRAIC DIFFERENCE                        | ocs       | OVERHEAD CONTACT SYSTEM               |
| AVE      | AVENUE                                      | ОН        | OVERHEAD                              |
| BGN      | BEGIN                                       | OMH       | OLSON MEMORIAL HIGHWAY                |
| BIT      | BITUMINOUS                                  | PC        | POINT OF CURVE                        |
| BVCE     | BEGININNING VERTICAL CURVE ELEVATION        | PGL       | PROFILE GRADE LINE                    |
| BVCS     | BEGINNING VERTICAL CURVE STATION            | PITO      | POINT OF INTERSECTION TURNOUT         |
| BLVD     | BOULEVARD                                   | PKWY      | PARKWAY                               |
| BNSF     | BNSF RAILWAY                                | POT       | POINT ON TANGENT                      |
| BRT      | BUS RAPID TRANSIT                           | PROP      | PROPOSED                              |
| C&G      | CURB AND GUTTER                             | PS        | POINT OF SWITCH                       |
| <u> </u> | CENTERLINE                                  | PT        | POINT OF TANGENT                      |
| CONC     | CONCRETE                                    | PVI       | POINT OF VERTICAL INTERSECTION        |
| CP       | CANADIAN PACIFIC                            | R         | RADIUS (FEET)                         |
| CR       | COUNTY ROAD                                 | r         | RATE OF CHANGE VERTICAL CURVE         |
| CS       | CURVE TO SPIRAL                             | RD        | ROAD                                  |
| CSAH     | COUNTY STATE AID HIGHWAY                    | RH        | RIGHT HAND                            |
| CT       | COURT                                       | ROW       | RIGHT OF WAY                          |
| DF       | DIRECT FIXATION                             | S         | SOUTH                                 |
| DR       | DRIVE                                       | SB        | SOUTHBOUND                            |
| Ea       | ACTUAL SUPERELEVATION (INCHES)              | SC        | SPIRAL TO CURVE                       |
| EB       | EAST BOUND                                  | SIG-COMM  | SIGNAL COMMUNICATION                  |
| ELEV     | ELEVATION                                   | S/P       | STOCKPILE                             |
| Eu       | UNBALANCED SUPERELEVATION (INCHES)          | SPI       | SPIRAL POINT OF INTERSECTION          |
| EVCE     | ENDING VERTICAL CURVE ELEVATION             | ST        | STREET                                |
| EVCS     | ENDING VERTICAL CURVE STATION               | ST        | SPIRAL TO TANGENT                     |
| EX       | EXISTING                                    | STA       | STATION                               |
| HCRRA    | HENNEPIN COUNTY REGIONAL RAILROAD AUTHORITY | SWLRT     | SOUTHWEST LRT                         |
| HWL      | HIGH WATER LINE                             | TERR      | TERRACE                               |
| LH       | LEFT HAND                                   | TH        | TRUNK HIGHWAY                         |
| LN       | LANE                                        | TOR       | TOP OF RAIL                           |
| Ls       | SPIRAL LENGTH (FEET)                        | TPSS      | TRACTION POWER SUBSTATION             |
| MIN      | MINIMUM                                     | TRK       | TRACK                                 |
| MPLS     | CITY OF MINNEAPOLIS                         | TS        | TANGENT TO SPIRAL                     |
| MPRB     | MINNEAPOLIS PARK AND RECREATION BOARD       | TWRP      | THEODORE WIRTH REGIONAL PARK          |
| N        | NORTH                                       | TYP       | TYPICAL                               |
| NB       | NORTHBOUND                                  | UG        | UNDERGROUND                           |
| NHCC     | NORTH HENNEPIN COMMUNITY COLLEGE            | Vd        | DESIGN VELOCITY (MPH)                 |
| NO       | NUMBER                                      | WB        | WEST BOUND                            |
| NWL      | NORMAL WATER LINE                           | 100-YR    | WATER ELEVATION DURING 100-YEAR EVENT |