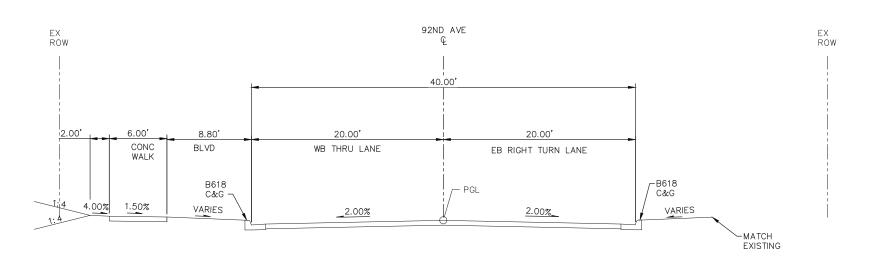

WALK B618 C&G --B618 C&G C&G -PGL — VARIES 1.50% VARIES \_2.00% 2.00%\_ 2.00%\_ VARIES MATCH EXISTING-EXISTING NOTES:
ALL AREAS LOCATED
OUTSIDE OF THE
GUIDEWAY MEDIAN CURB
INCLUDING SIDE STREET
RECONSTRUCTION FROM
CSAH 103 STA:500+00 TO
STA:597+75 ARE
INCLUDED AS PART OF
HENNEPIN COUNTY
PROJECT NOS. 9239,
0514, AND 1411 AND ARE
DEPICTED FOR REFERENCE

PROPOSED RIGHT-OF-WAY NOT DETERMINED

SLOPES LISTED ARE V:H.

# TYPICAL SECTION - SETZLER PKWY (WEST) STA 3+00 TO STA 3+98



TYPICAL SECTION - SETZLER PKWY (EAST)
STA 5+49 TO STA 6+34



# DRAFT-WORK IN PROCESS SHEET

Kinley» Horn

Kinley» Horn

SRE

FIGURERS

PLANKERS

DESIGNERS

MUNICIPAL CONSENT







| SEGMENT BP       |
|------------------|
| CIVIL            |
| TYPICAL SECTIONS |

OF 266

172

DISCIPLINE: SHEET NAME: BP-CIV-TYP-22



NOTES:
ALL AREAS LOCATED
OUTSIDE OF THE
GUIDEWAY MEDIAN CURB
INCLUDING SIDE STREET
RECONSTRUCTION FROM
CSAH 103 STA:500+00 TO
STA:597+75 ARE
INCLUDED AS PART OF
HENNEPIN COUNTY
PROJECT NOS. 9239,
0514, AND 1411 AND ARE
DEPICTED FOR REFERENCE

PROPOSED RIGHT-OF-WAY NOT DETERMINED

SLOPES LISTED ARE V:H.

## TYPICAL SECTION - 92ND AVE (WEST) STA 1+86 TO STA 2+15



TYPICAL SECTION - 92ND AVE (EAST)
STA 3+82 TO STA 4+00



### DRAFT-WORK IN PROCESS









| SEGMENT BP       |  |
|------------------|--|
| CIVIL            |  |
| TYPICAL SECTIONS |  |

| SHEET |
|-------|
| 173   |
| OF    |

266

DISCIPLINE: SHEET NAME: BP-CIV-TYP-23



#### TYPICAL SECTION 93RD AVE N (CSAH30) (WEST)

STA. 251+73 - STA. 252+60 STA. 261+78 - STA. 263+87



#### TYPICAL SECTION - 93RD AVE N (CSAH 30) (WEST)