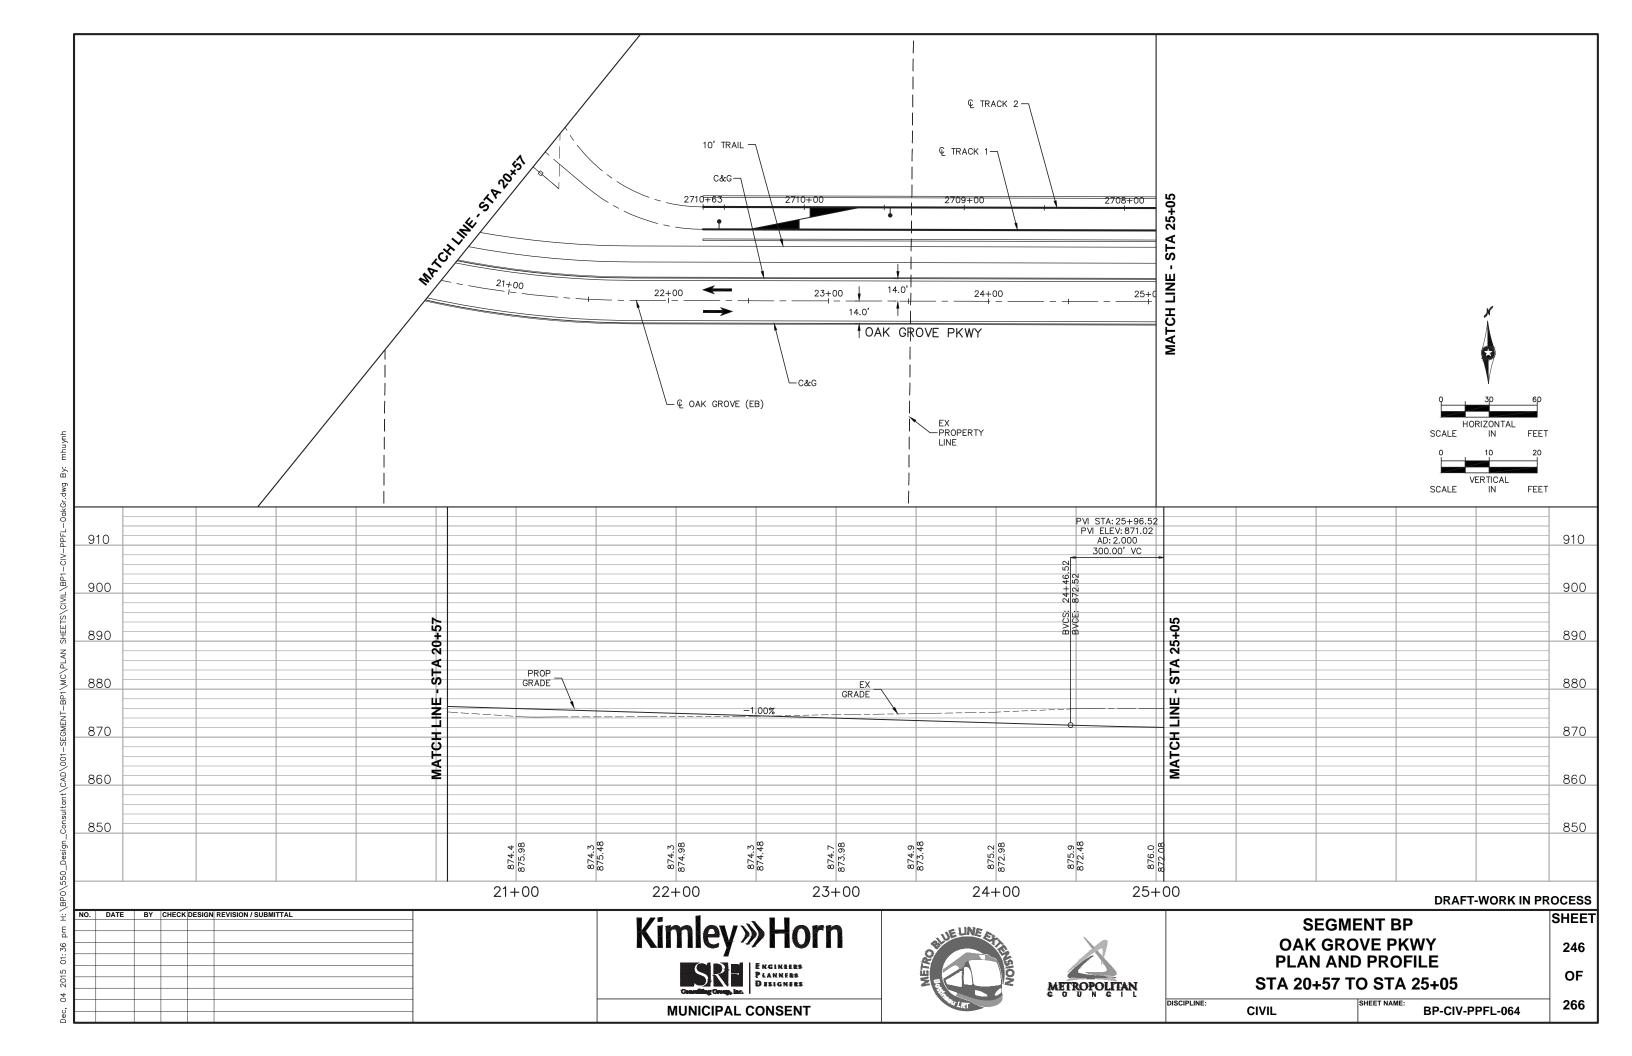

### TRACK/CIVIL LINETYPES - ROADWAY Q ─ TRACK € CONCRETE CURB AND GUTTER SIDEWALK/TRAIL - DRIVEWAY ----- SAWCUT - BALLAST CURB RETAINING WALL CROSSWALK MEDIAN NOSE

|          | <u>abbreviatio</u>                          | <u>NS</u> |                                       |
|----------|---------------------------------------------|-----------|---------------------------------------|
| AD       | ALGEBRAIC DIFFERENCE                        | ocs       | OVERHEAD CONTACT SYSTEM               |
| AVE      | AVENUE                                      | ОН        | OVERHEAD                              |
| BGN      | BEGIN                                       | OMH       | OLSON MEMORIAL HIGHWAY                |
| BIT      | BITUMINOUS                                  | PC        | POINT OF CURVE                        |
| BVCE     | BEGININNING VERTICAL CURVE ELEVATION        | PGL       | PROFILE GRADE LINE                    |
| BVCS     | BEGINNING VERTICAL CURVE STATION            | PITO      | POINT OF INTERSECTION TURNOUT         |
| BLVD     | BOULEVARD                                   | PKWY      | PARKWAY                               |
| BNSF     | BNSF RAILWAY                                | POT       | POINT ON TANGENT                      |
| BRT      | BUS RAPID TRANSIT                           | PROP      | PROPOSED                              |
| C&G      | CURB AND GUTTER                             | PS        | POINT OF SWITCH                       |
| <u> </u> | CENTERLINE                                  | PT        | POINT OF TANGENT                      |
| CONC     | CONCRETE                                    | PVI       | POINT OF VERTICAL INTERSECTION        |
| CP       | CANADIAN PACIFIC                            | R         | RADIUS (FEET)                         |
| CR       | COUNTY ROAD                                 | r         | RATE OF CHANGE VERTICAL CURVE         |
| CS       | CURVE TO SPIRAL                             | RD        | ROAD                                  |
| CSAH     | COUNTY STATE AID HIGHWAY                    | RH        | RIGHT HAND                            |
| CT       | COURT                                       | ROW       | RIGHT OF WAY                          |
| DF       | DIRECT FIXATION                             | S         | SOUTH                                 |
| DR       | DRIVE                                       | SB        | SOUTHBOUND                            |
| Ea       | ACTUAL SUPERELEVATION (INCHES)              | SC        | SPIRAL TO CURVE                       |
| EB       | EAST BOUND                                  | SIG-COMM  | SIGNAL COMMUNICATION                  |
| ELEV     | ELEVATION                                   | S/P       | STOCKPILE                             |
| Eu       | UNBALANCED SUPERELEVATION (INCHES)          | SPI       | SPIRAL POINT OF INTERSECTION          |
| EVCE     | ENDING VERTICAL CURVE ELEVATION             | ST        | STREET                                |
| EVCS     | ENDING VERTICAL CURVE STATION               | ST        | SPIRAL TO TANGENT                     |
| EX       | EXISTING                                    | STA       | STATION                               |
| HCRRA    | HENNEPIN COUNTY REGIONAL RAILROAD AUTHORITY | SWLRT     | SOUTHWEST LRT                         |
| HWL      | HIGH WATER LINE                             | TERR      | TERRACE                               |
| LH       | LEFT HAND                                   | TH        | TRUNK HIGHWAY                         |
| LN       | LANE                                        | TOR       | TOP OF RAIL                           |
| Ls       | SPIRAL LENGTH (FEET)                        | TPSS      | TRACTION POWER SUBSTATION             |
| MIN      | MINIMUM                                     | TRK       | TRACK                                 |
| MPLS     | CITY OF MINNEAPOLIS                         | TS        | TANGENT TO SPIRAL                     |
| MPRB     | MINNEAPOLIS PARK AND RECREATION BOARD       | TWRP      | THEODORE WIRTH REGIONAL PARK          |
| N        | NORTH                                       | TYP       | TYPICAL                               |
| NB       | NORTHBOUND                                  | UG        | UNDERGROUND                           |
| NHCC     | NORTH HENNEPIN COMMUNITY COLLEGE            | Vd        | DESIGN VELOCITY (MPH)                 |
| NO       | NUMBER                                      | WB        | WEST BOUND                            |
| NWL      | NORMAL WATER LINE                           | 100-YR    | WATER ELEVATION DURING 100-YEAR EVENT |