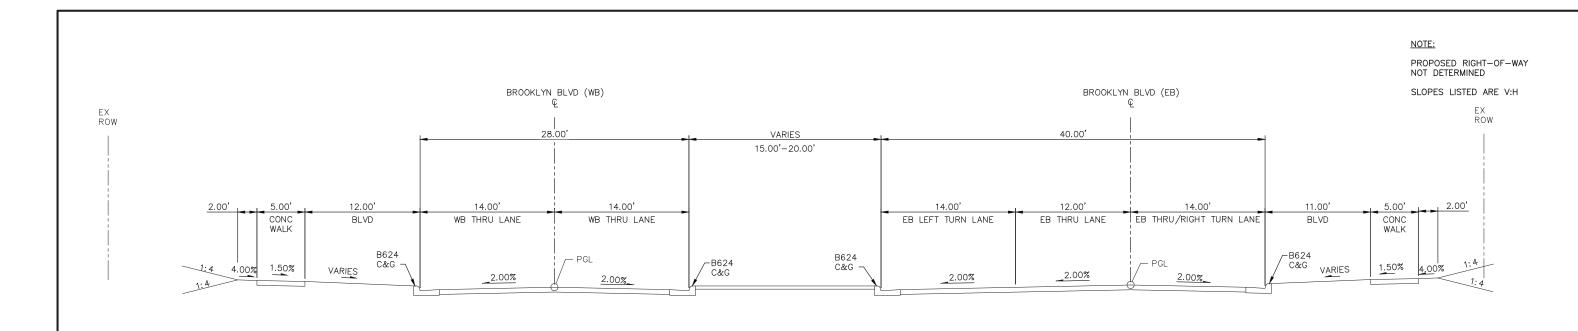

|
|     |      |          |             |                               | Designers                                     |
|     |      |          |             |                               | Consulting George, Sac.                       |
|     |      |          |             |                               | MUNICIPAL CONSENT                             |
|     |      |          |             |                               | MUNICIPAL CONSENT                             |
|     | NO.  | NO. DATE | NO. DATE BY | NO. DATE BY CHECK             | NO. DATE BY CHECK DESIGN REVISION / SUBMITTAL |





| SEGMENT BP       |
|------------------|
| CIVIL            |
| TYPICAL SECTIONS |

| CIVIL | SHEET NAME: | BP-CIV-TYP-1 |
|-------|-------------|--------------|



### TYPICAL SECTION - BROOKLYN BLVD (WEST) STA 12+37 TO STA 14+91



TYPICAL SECTION - BROOKLYN BLVD (EAST) STA 16+68 TO STA 19+09



## **DRAFT-WORK IN PROCESS**



| SEGMENT BP       |
|------------------|
| CIVIL            |
| TYPICAL SECTIONS |
|                  |

PROPOSED RIGHT-OF-WAY NOT DETERMINED

SLOPES LISTED ARE V:H



TYPICAL SECTION - 78TH AVE STA 1+53 TO STA 2+15



# DRAFT-WORK IN PROCESS SHEET

164

OF

266

NO DATE BY CHECK DESIGN REVISION / SUBMITTAL

Kimley >>> Horn

SRE
PLANNERS
DESIGNERS

MUNICIPAL CONSENT





DISCIPLINE:

| SEGMENT BP       |
|------------------|
| CIVIL            |
| TYPICAL SECTIONS |

| CIVIL | SHEET NAME: | BP-CIV-TYP-13 |
|-------|-------------|---------------|



NOTES:
ALL AREAS LOCATED
OUTSIDE OF THE
GUIDEWAY MEDIAN CURB
INCLUDING SIDE