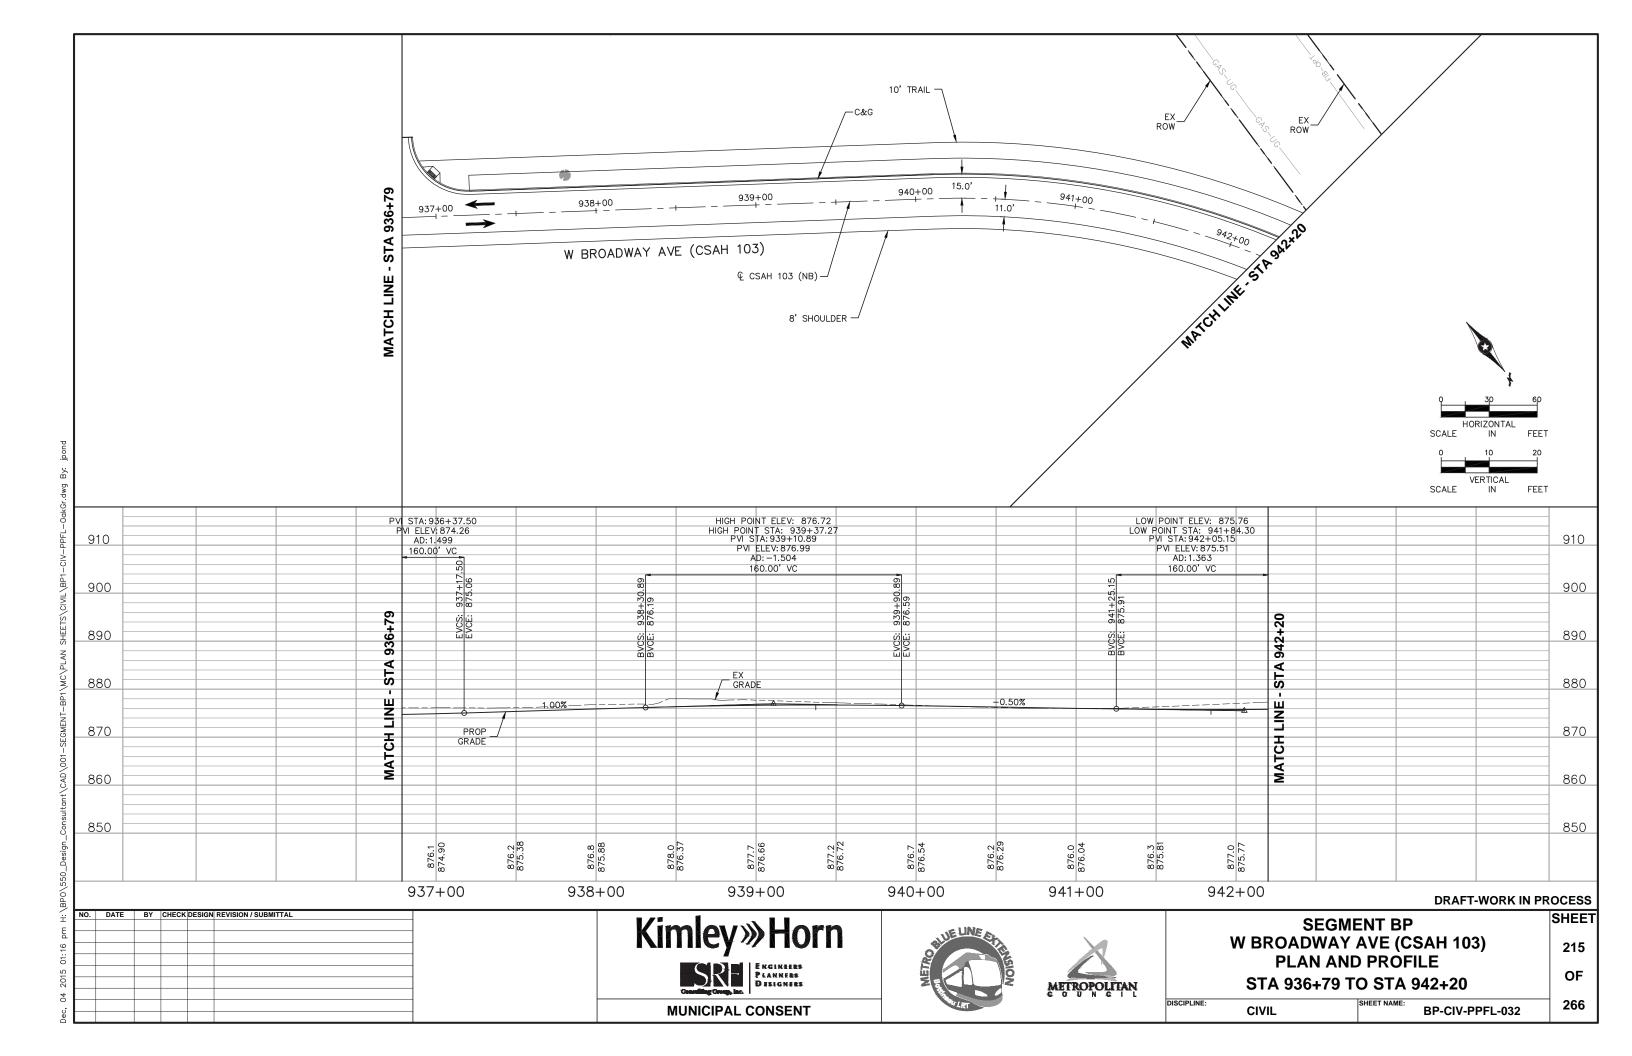

### TRACK/CIVIL LINETYPES - ROADWAY Q ─ TRACK € CONCRETE CURB AND GUTTER SIDEWALK/TRAIL - DRIVEWAY ----- SAWCUT - BALLAST CURB RETAINING WALL CROSSWALK MEDIAN NOSE

|          | <u>abbreviatio</u>                          | <u>NS</u> |                                       |
|----------|---------------------------------------------|-----------|---------------------------------------|
| AD       | ALGEBRAIC DIFFERENCE                        | ocs       | OVERHEAD CONTACT SYSTEM               |
| AVE      | AVENUE                                      | ОН        | OVERHEAD                              |
| BGN      | BEGIN                                       | OMH       | OLSON MEMORIAL HIGHWAY                |
| BIT      | BITUMINOUS                                  | PC        | POINT OF CURVE                        |
| BVCE     | BEGININNING VERTICAL CURVE ELEVATION        | PGL       | PROFILE GRADE LINE                    |
| BVCS     | BEGINNING VERTICAL CURVE STATION            | PITO      | POINT OF INTERSECTION TURNOUT         |
| BLVD     | BOULEVARD                                   | PKWY      | PARKWAY                               |
| BNSF     | BNSF RAILWAY                                | POT       | POINT ON TANGENT                      |
| BRT      | BUS RAPID TRANSIT                           | PROP      | PROPOSED                              |
| C&G      | CURB AND GUTTER                             | PS        | POINT OF SWITCH                       |
| <u> </u> | CENTERLINE                                  | PT        | POINT OF TANGENT                      |
| CONC     | CONCRETE                                    | PVI       | POINT OF VERTICAL INTERSECTION        |
| CP       | CANADIAN PACIFIC                            | R         | RADIUS (FEET)                         |
| CR       | COUNTY ROAD                                 | r         | RATE OF CHANGE VERTICAL CURVE         |
| CS       | CURVE TO SPIRAL                             | RD        | ROAD                                  |
| CSAH     | COUNTY STATE AID HIGHWAY                    | RH        | RIGHT HAND                            |
| CT       | COURT                                       | ROW       | RIGHT OF WAY                          |
| DF       | DIRECT FIXATION                             | S         | SOUTH                                 |
| DR       | DRIVE                                       | SB        | SOUTHBOUND                            |
| Ea       | ACTUAL SUPERELEVATION (INCHES)              | SC        | SPIRAL TO CURVE                       |
| EB       | EAST BOUND                                  | SIG-COMM  | SIGNAL COMMUNICATION                  |
| ELEV     | ELEVATION                                   | S/P       | STOCKPILE                             |
| Eu       | UNBALANCED SUPERELEVATION (INCHES)          | SPI       | SPIRAL POINT OF INTERSECTION          |
| EVCE     | ENDING VERTICAL CURVE ELEVATION             | ST        | STREET                                |
| EVCS     | ENDING VERTICAL CURVE STATION               | ST        | SPIRAL TO TANGENT                     |
| EX       | EXISTING                                    | STA       | STATION                               |
| HCRRA    | HENNEPIN COUNTY REGIONAL RAILROAD AUTHORITY | SWLRT     | SOUTHWEST LRT                         |
| HWL      | HIGH WATER LINE                             | TERR      | TERRACE                               |
| LH       | LEFT HAND                                   | TH        | TRUNK HIGHWAY                         |
| LN       | LANE                                        | TOR       | TOP OF RAIL                           |
| Ls       | SPIRAL LENGTH (FEET)                        | TPSS      | TRACTION POWER SUBSTATION             |
| MIN      | MINIMUM                                     | TRK       | TRACK                                 |
| MPLS     | CITY OF MINNEAPOLIS                         | TS        | TANGENT TO SPIRAL                     |
| MPRB     | MINNEAPOLIS PARK AND RECREATION BOARD       | TWRP      | THEODORE WIRTH REGIONAL PARK          |
| N        | NORTH                                       | TYP       | TYPICAL                               |
| NB       | NORTHBOUND                                  | UG        | UNDERGROUND                           |
| NHCC     | NORTH HENNEPIN COMMUNITY COLLEGE            | Vd        | DESIGN VELOCITY (MPH)                 |
| NO       | NUMBER                                      | WB        | WEST BOUND                            |
| NWL      | NORMAL WATER LINE                           | 100-YR    | WATER ELEVATION DURING 100-YEAR EVENT |