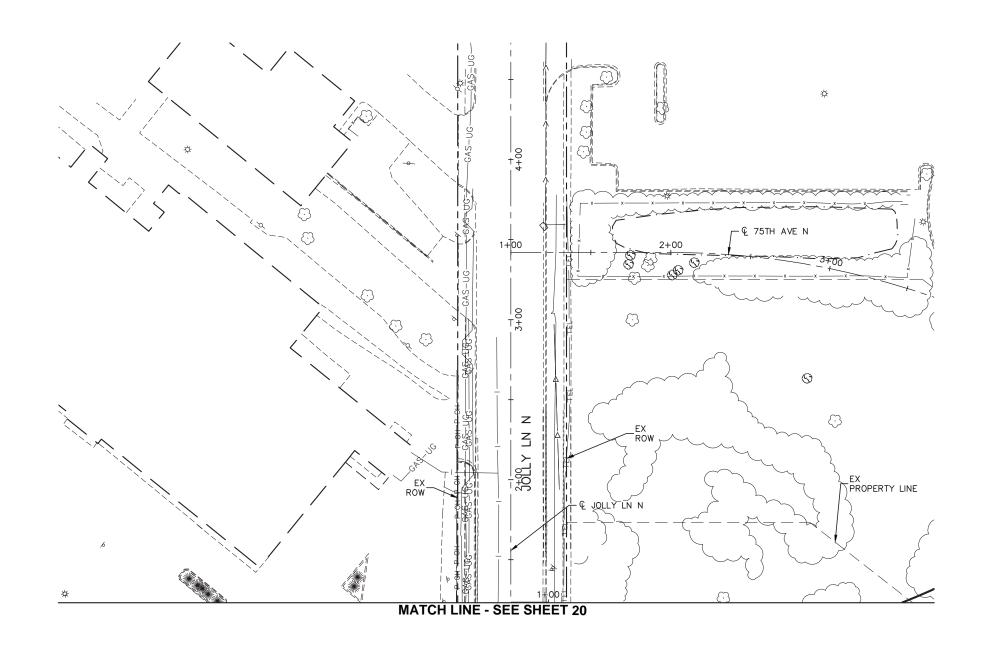

0 15 30 60
HORIZONTAL
SCALE IN FEET

DRAFT-WORK IN PROCESS

SHEET

20

Kimley»Horn

MUNICIPAL CONSENT

SEGMENT BP
RAIL CORRIDOR
EXISTING CONDITIONS
STA 2514+00 TO STA 2519+50

+00 TO STA 2519+50

| SHEET NAME: | RP.FYCON-PI N-014 | 266

SURVEY

SHEET NAME:

BP-EXCON-PLN-014

Dec, 08 2015 11:46 am H:\BPO\550\_Design\_Cons

**DRAFT-WORK IN PROCESS** SHEET

21

OF