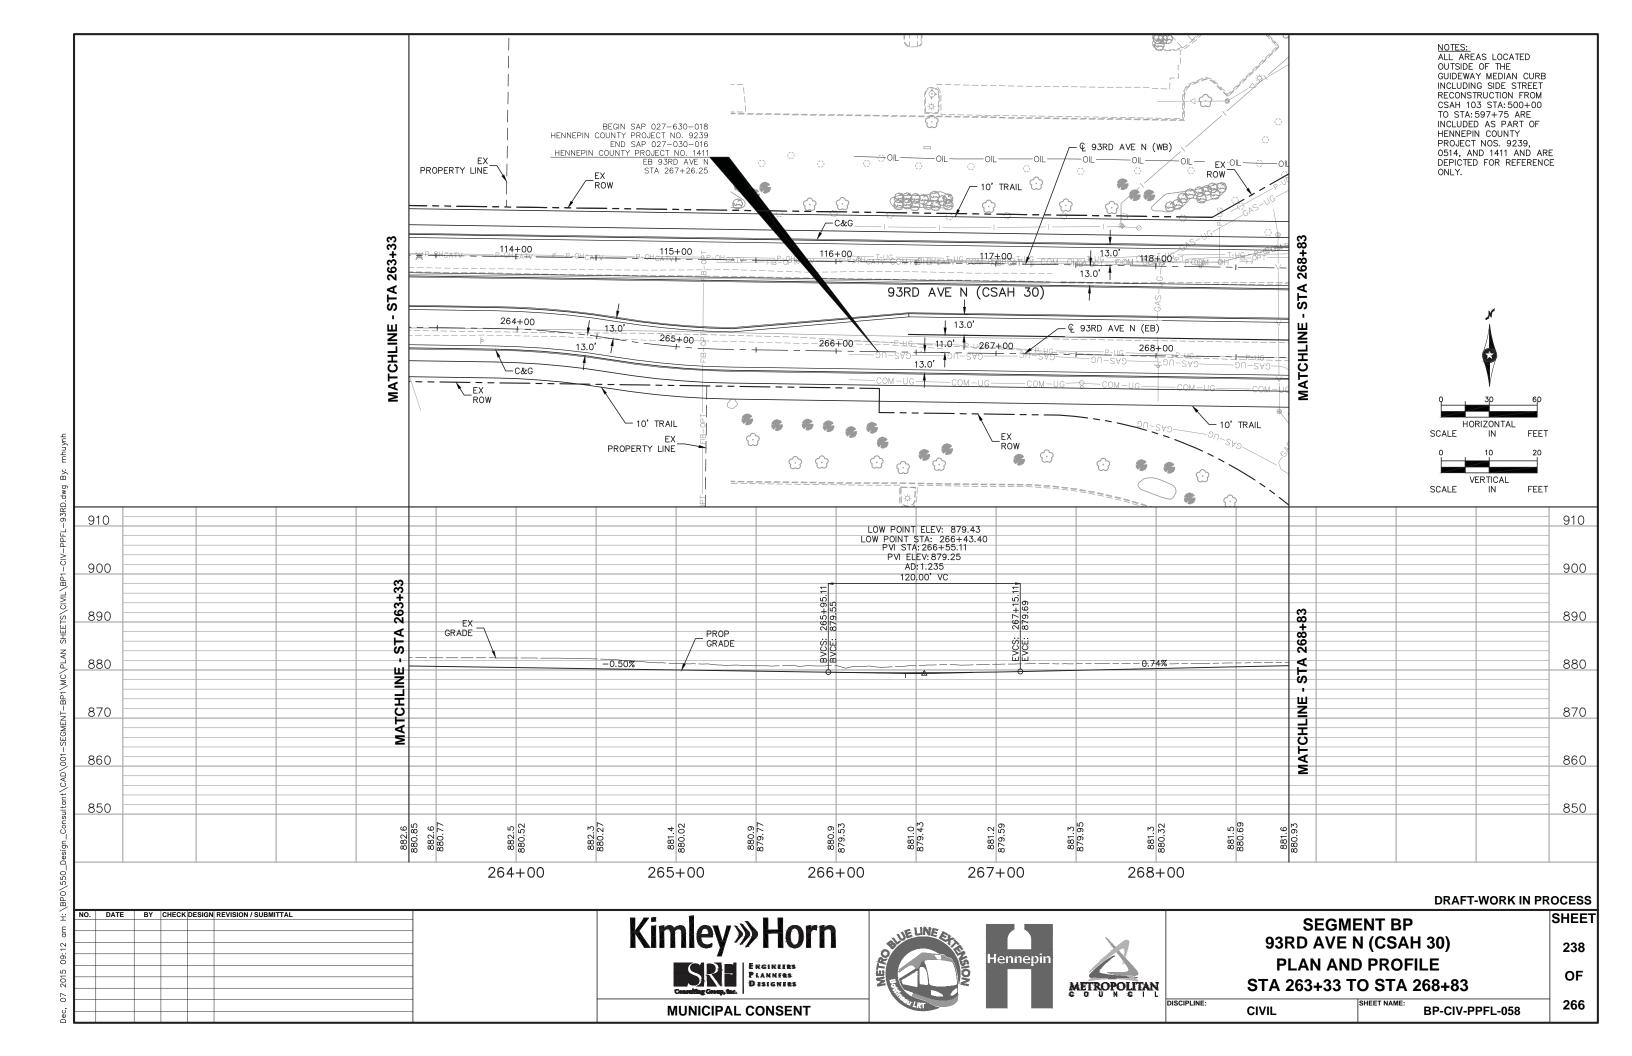

### TRACK/CIVIL LINETYPES - ROADWAY Q ─ TRACK € CONCRETE CURB AND GUTTER SIDEWALK/TRAIL - DRIVEWAY ----- SAWCUT - BALLAST CURB RETAINING WALL CROSSWALK MEDIAN NOSE

|          | <u>abbreviatio</u>                          | <u>NS</u> |                                       |
|----------|---------------------------------------------|-----------|---------------------------------------|
| AD       | ALGEBRAIC DIFFERENCE                        | ocs       | OVERHEAD CONTACT SYSTEM               |
| AVE      | AVENUE                                      | ОН        | OVERHEAD                              |
| BGN      | BEGIN                                       | OMH       | OLSON MEMORIAL HIGHWAY                |
| BIT      | BITUMINOUS                                  | PC        | POINT OF CURVE                        |
| BVCE     | BEGININNING VERTICAL CURVE ELEVATION        | PGL       | PROFILE GRADE LINE                    |
| BVCS     | BEGINNING VERTICAL CURVE STATION            | PITO      | POINT OF INTERSECTION TURNOUT         |
| BLVD     | BOULEVARD                                   | PKWY      | PARKWAY                               |
| BNSF     | BNSF RAILWAY                                | POT       | POINT ON TANGENT                      |
| BRT      | BUS RAPID TRANSIT                           | PROP      | PROPOSED                              |
| C&G      | CURB AND GUTTER                             | PS        | POINT OF SWITCH                       |
| <u> </u> | CENTERLINE                                  | PT        | POINT OF TANGENT                      |
| CONC     | CONCRETE                                    | PVI       | POINT OF VERTICAL INTERSECTION        |
| CP       | CANADIAN PACIFIC                            | R         | RADIUS (FEET)                         |
| CR       | COUNTY ROAD                                 | r         | RATE OF CHANGE VERTICAL CURVE         |
| CS       | CURVE TO SPIRAL                             | RD        | ROAD                                  |
| CSAH     | COUNTY STATE AID HIGHWAY                    | RH        | RIGHT HAND                            |
| CT       | COURT                                       | ROW       | RIGHT OF WAY                          |
| DF       | DIRECT FIXATION                             | S         | SOUTH                                 |
| DR       | DRIVE                                       | SB        | SOUTHBOUND                            |
| Ea       | ACTUAL SUPERELEVATION (INCHES)              | SC        | SPIRAL TO CURVE                       |
| EB       | EAST BOUND                                  | SIG-COMM  | SIGNAL COMMUNICATION                  |
| ELEV     | ELEVATION                                   | S/P       | STOCKPILE                             |
| Eu       | UNBALANCED SUPERELEVATION (INCHES)          | SPI       | SPIRAL POINT OF INTERSECTION          |
| EVCE     | ENDING VERTICAL CURVE ELEVATION             | ST        | STREET                                |
| EVCS     | ENDING VERTICAL CURVE STATION               | ST        | SPIRAL TO TANGENT                     |
| EX       | EXISTING                                    | STA       | STATION                               |
| HCRRA    | HENNEPIN COUNTY REGIONAL RAILROAD AUTHORITY | SWLRT     | SOUTHWEST LRT                         |
| HWL      | HIGH WATER LINE                             | TERR      | TERRACE                               |
| LH       | LEFT HAND                                   | TH        | TRUNK HIGHWAY                         |
| LN       | LANE                                        | TOR       | TOP OF RAIL                           |
| Ls       | SPIRAL LENGTH (FEET)                        | TPSS      | TRACTION POWER SUBSTATION             |
| MIN      | MINIMUM                                     | TRK       | TRACK                                 |
| MPLS     | CITY OF MINNEAPOLIS                         | TS        | TANGENT TO SPIRAL                     |
| MPRB     | MINNEAPOLIS PARK AND RECREATION BOARD       | TWRP      | THEODORE WIRTH REGIONAL PARK          |
| N        | NORTH                                       | TYP       | TYPICAL                               |
| NB       | NORTHBOUND                                  | UG        | UNDERGROUND                           |
| NHCC     | NORTH HENNEPIN COMMUNITY COLLEGE            | Vd        | DESIGN VELOCITY (MPH)                 |
| NO       | NUMBER                                      | WB        | WEST BOUND                            |
| NWL      | NORMAL WATER LINE                           | 100-YR    | WATER ELEVATION DURING 100-YEAR EVENT |