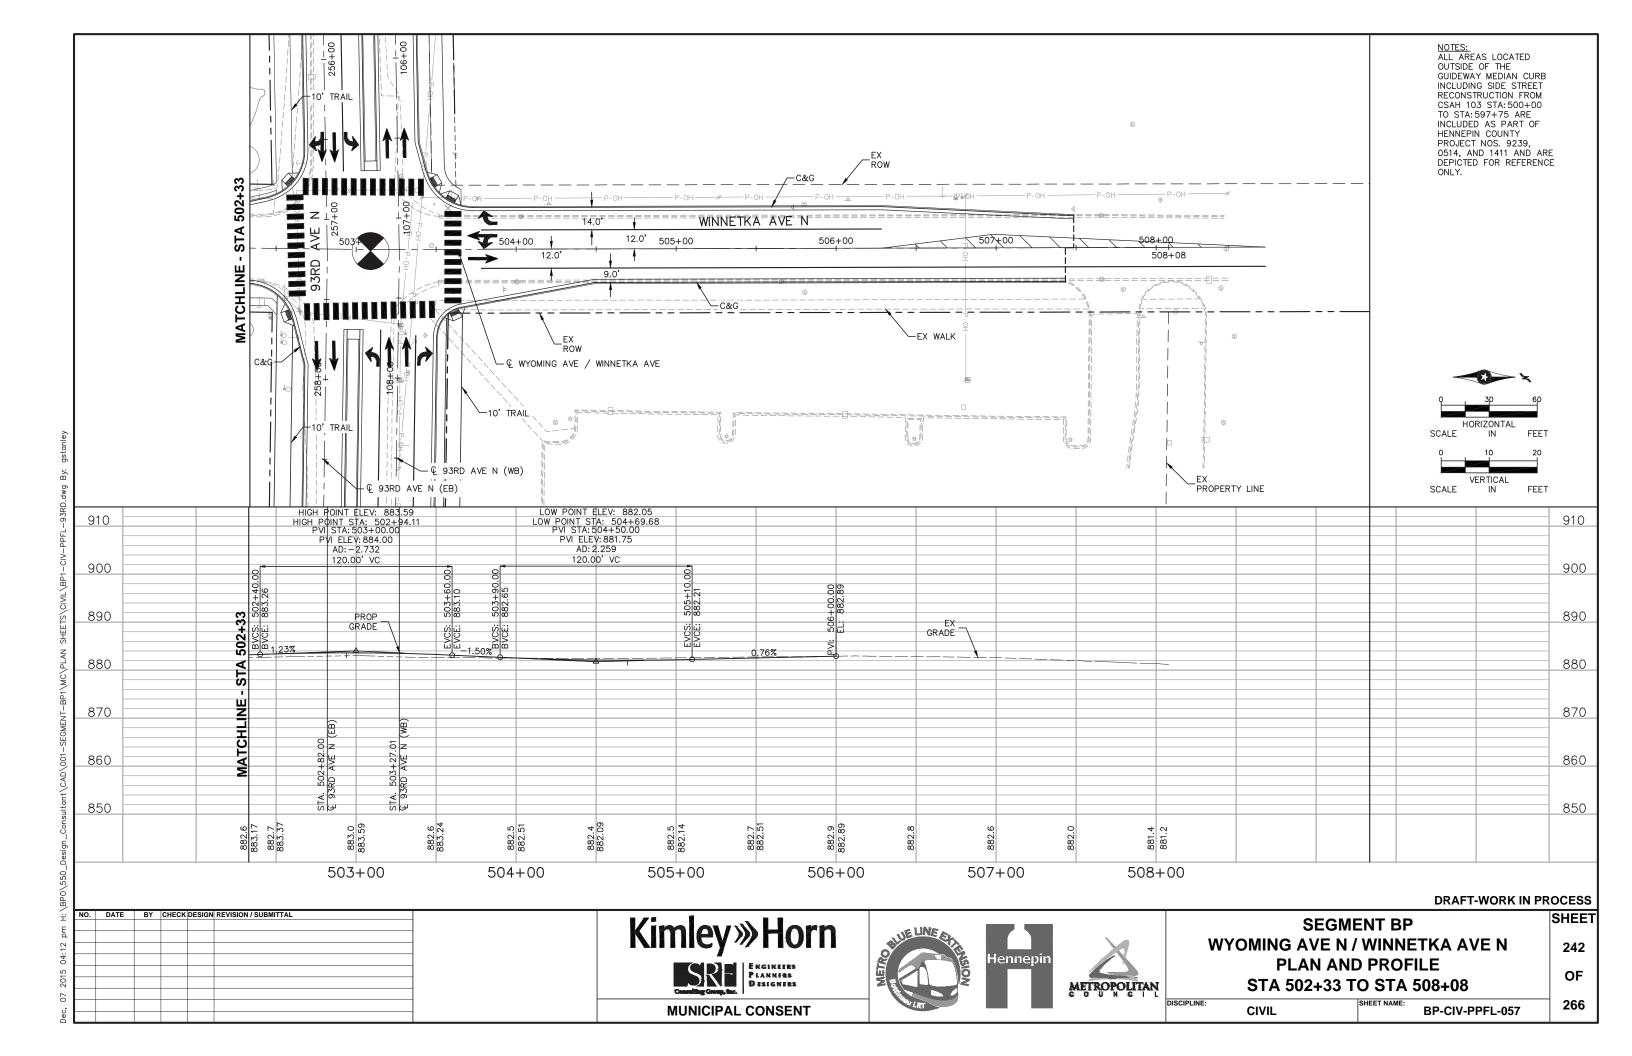

### TRACK/CIVIL LINETYPES - ROADWAY Q ─ TRACK € CONCRETE CURB AND GUTTER SIDEWALK/TRAIL - DRIVEWAY ----- SAWCUT - BALLAST CURB RETAINING WALL CROSSWALK MEDIAN NOSE

|          | <u>abbreviatio</u>                          | <u>NS</u> |                                       |
|----------|---------------------------------------------|-----------|---------------------------------------|
| AD       | ALGEBRAIC DIFFERENCE                        | ocs       | OVERHEAD CONTACT SYSTEM               |
| AVE      | AVENUE                                      | ОН        | OVERHEAD                              |
| BGN      | BEGIN                                       | OMH       | OLSON MEMORIAL HIGHWAY                |
| BIT      | BITUMINOUS                                  | PC        | POINT OF CURVE                        |
| BVCE     | BEGININNING VERTICAL CURVE ELEVATION        | PGL       | PROFILE GRADE LINE                    |
| BVCS     | BEGINNING VERTICAL CURVE STATION            | PITO      | POINT OF INTERSECTION TURNOUT         |
| BLVD     | BOULEVARD                                   | PKWY      | PARKWAY                               |
| BNSF     | BNSF RAILWAY                                | POT       | POINT ON TANGENT                      |
| BRT      | BUS RAPID TRANSIT                           | PROP      | PROPOSED                              |
| C&G      | CURB AND GUTTER                             | PS        | POINT OF SWITCH                       |
| <u> </u> | CENTERLINE                                  | PT        | POINT OF TANGENT                      |
| CONC     | CONCRETE                                    | PVI       | POINT OF VERTICAL INTERSECTION        |
| CP       | CANADIAN PACIFIC                            | R         | RADIUS (FEET)                         |
| CR       | COUNTY ROAD                                 | r         | RATE OF CHANGE VERTICAL CURVE         |
| CS       | CURVE TO SPIRAL                             | RD        | ROAD                                  |
| CSAH     | COUNTY STATE AID HIGHWAY                    | RH        | RIGHT HAND                            |
| CT       | COURT                                       | ROW       | RIGHT OF WAY                          |
| DF       | DIRECT FIXATION                             | S         | SOUTH                                 |
| DR       | DRIVE                                       | SB        | SOUTHBOUND                            |
| Ea       | ACTUAL SUPERELEVATION (INCHES)              | SC        | SPIRAL TO CURVE                       |
| EB       | EAST BOUND                                  | SIG-COMM  | SIGNAL COMMUNICATION                  |
| ELEV     | ELEVATION                                   | S/P       | STOCKPILE                             |
| Eu       | UNBALANCED SUPERELEVATION (INCHES)          | SPI       | SPIRAL POINT OF INTERSECTION          |
| EVCE     | ENDING VERTICAL CURVE ELEVATION             | ST        | STREET                                |
| EVCS     | ENDING VERTICAL CURVE STATION               | ST        | SPIRAL TO TANGENT                     |
| EX       | EXISTING                                    | STA       | STATION                               |
| HCRRA    | HENNEPIN COUNTY REGIONAL RAILROAD AUTHORITY | SWLRT     | SOUTHWEST LRT                         |
| HWL      | HIGH WATER LINE                             | TERR      | TERRACE                               |
| LH       | LEFT HAND                                   | TH        | TRUNK HIGHWAY                         |
| LN       | LANE                                        | TOR       | TOP OF RAIL                           |
| Ls       | SPIRAL LENGTH (FEET)                        | TPSS      | TRACTION POWER SUBSTATION             |
| MIN      | MINIMUM                                     | TRK       | TRACK                                 |
| MPLS     | CITY OF MINNEAPOLIS                         | TS        | TANGENT TO SPIRAL                     |
| MPRB     | MINNEAPOLIS PARK AND RECREATION BOARD       | TWRP      | THEODORE WIRTH REGIONAL PARK          |
| N        | NORTH                                       | TYP       | TYPICAL                               |
| NB       | NORTHBOUND                                  | UG        | UNDERGROUND                           |
| NHCC     | NORTH HENNEPIN COMMUNITY COLLEGE            | Vd        | DESIGN VELOCITY (MPH)                 |
| NO       | NUMBER                                      | WB        | WEST BOUND                            |
| NWL      | NORMAL WATER LINE                           | 100-YR    | WATER ELEVATION DURING 100-YEAR EVENT |