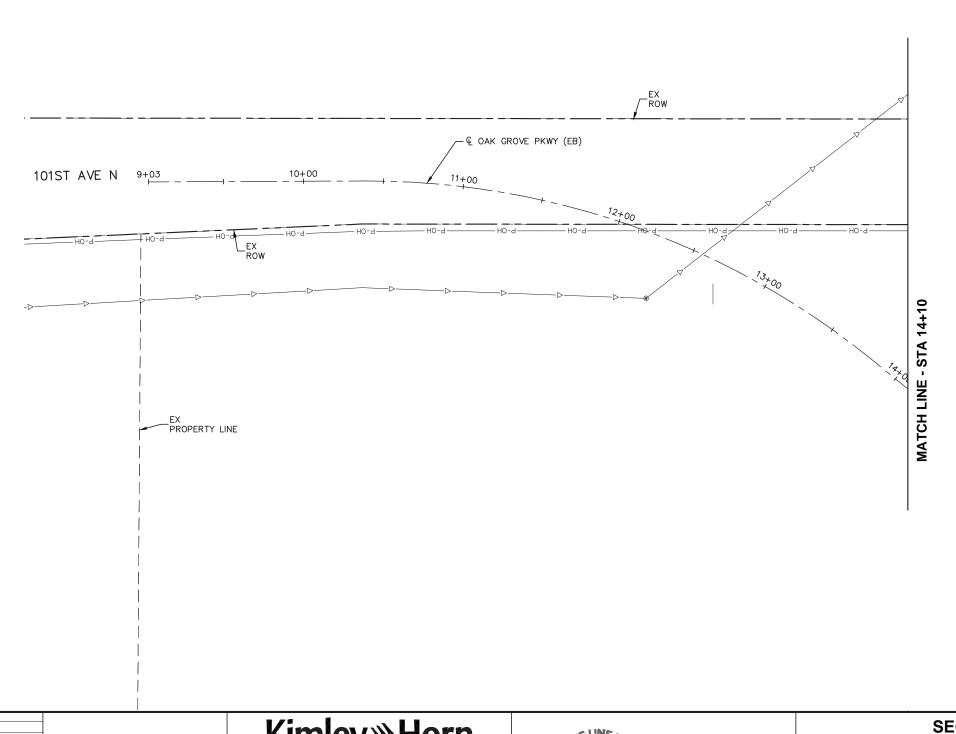

D AVE N (CSAH 30) ============= HORIZONTAL SCALE IN I hereby certify that this plan, specification, or report was prepared by me or under my direct supervision and that I am a duly Licensed Professional Engineer under the laws of the State of Minnesota. DATE BY CHECK DESIGN REVISION / SUBMITTAL SHEET **Kimley** »Horn **SEGMENT BP** 93RD AVE N 58 **EXISTING CONDITIONS RANI** OF STA 250+00 TO STA 256+32 engineering METROPOLITAN DATE: XX/XX/XX LIC. NO.: XXXXX 266 **MUNICIPAL CONSENT** SURVEY **BP-EXCON-PLN-052** 

NOTE:
ALL AREAS LOCATED OUTSIDE
OF THE GUIDEWAY MEDIAN
CURB INCLUDING SIDE
STREET RECONSTRUCTION
FROM CSAH 103 STA:5500+00
TO STA:597+75 ARE
INCLUDED AS PART OF
HENNEPIN COUNTY PROJECT
NOS. 9239/0514/1411 AND
ARE DEPICTED FOR
REFERENCE ONLY.

**DRAFT-WORK IN PROCESS** 















HORIZONTAL SCALE IN

**DRAFT-WORK IN PROCESS** 

Kimley»Horn



**MUNICIPAL CONSENT** 





**SEGMENT BP OAK GROVE PKWY EXISTING CONDITIONS** 

STA 9+03 TO STA 14+10

BP-EXCON-PLN-059

OF 266

SHEET

65

































MUNICIPAL CONSENT



**DRAFT-WORK IN PROCESS** 

SHEET

80

OF

266

Kimley»Horn

NOTE OF THE PARTY OF THE PARTY



| SEGMENT BP         |
|--------------------|
| TRACK              |
| SHEET LAYOUT INDEX |

TRACK SHEET NAME: BP-TRK-IDX-003

Dec 07 2015 01:45 pm H:\BPC

2015 01:45 pm H:\BP0\550\_Design\_Consul

NO. DATE BY CHECK DESIGN REVISION / SUBMITTAL



TYPICAL SECTION STA. 2424+40 (BEGINNING OF SEGMENT BP) TO 2436+60 STA. 2449+27 TO 2473+78 STA. 2475+49 TO 2491+51

NOTE:
1. FOR INSETS, SEE SHEET 102
2. PROPOSED RIGHT-OF-WAY NOT DETERMINED



### **