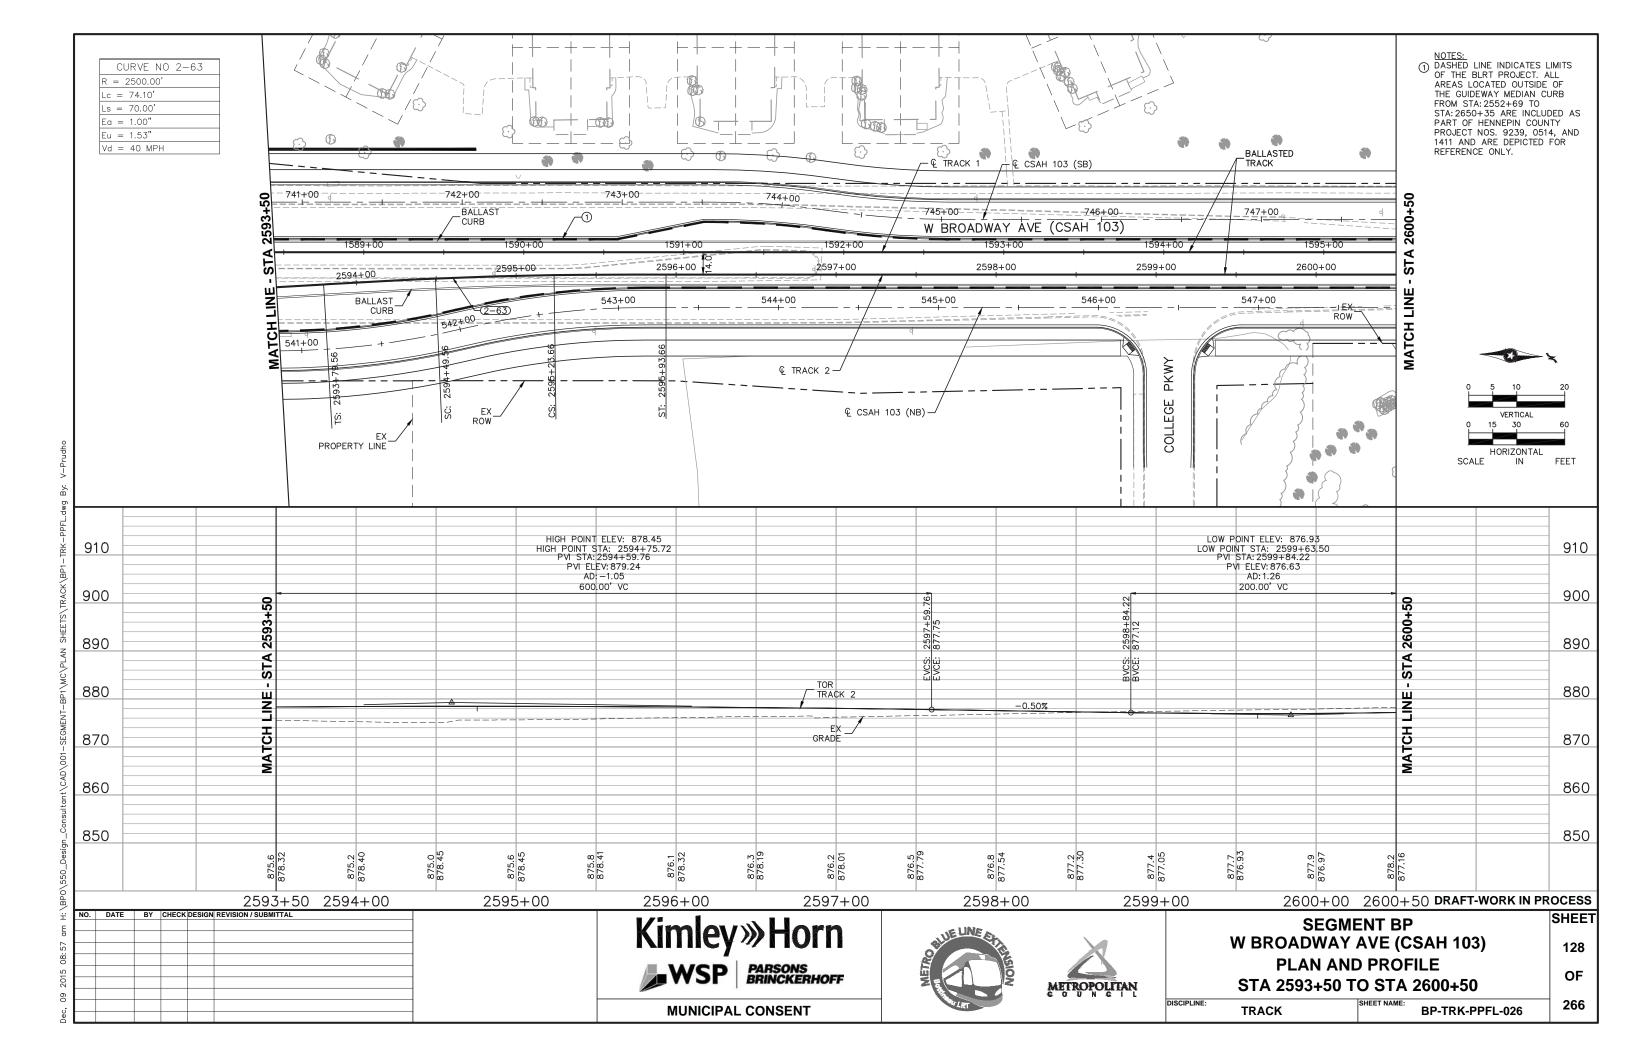

| SEGMENT BP                 |
|----------------------------|
| W BROADWAY AVE (CSAH 103)  |
| <b>EXISTING CONDITIONS</b> |
| STA 2593+50 TO STA 2600+50 |

| SURVEY | SHEET NAME: | BP-EXCON-PLN-026 |
|--------|-------------|------------------|