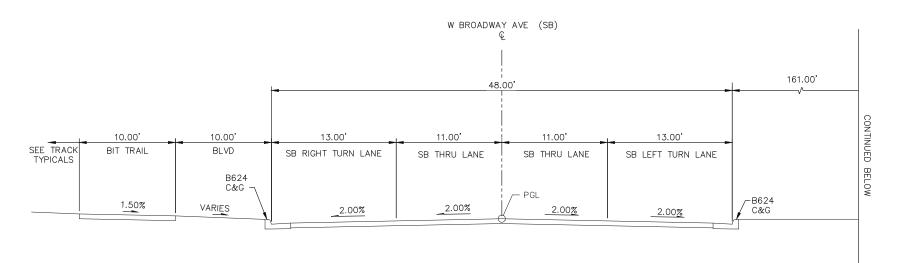

### TRACK/CIVIL LINETYPES - ROADWAY Q ─ TRACK € CONCRETE CURB AND GUTTER SIDEWALK/TRAIL - DRIVEWAY ----- SAWCUT - BALLAST CURB RETAINING WALL CROSSWALK MEDIAN NOSE

|          | <u>abbreviatio</u>                          | <u>NS</u> |                                       |
|----------|---------------------------------------------|-----------|---------------------------------------|
| AD       | ALGEBRAIC DIFFERENCE                        | ocs       | OVERHEAD CONTACT SYSTEM               |
| AVE      | AVENUE                                      | ОН        | OVERHEAD                              |
| BGN      | BEGIN                                       | OMH       | OLSON MEMORIAL HIGHWAY                |
| BIT      | BITUMINOUS                                  | PC        | POINT OF CURVE                        |
| BVCE     | BEGININNING VERTICAL CURVE ELEVATION        | PGL       | PROFILE GRADE LINE                    |
| BVCS     | BEGINNING VERTICAL CURVE STATION            | PITO      | POINT OF INTERSECTION TURNOUT         |
| BLVD     | BOULEVARD                                   | PKWY      | PARKWAY                               |
| BNSF     | BNSF RAILWAY                                | POT       | POINT ON TANGENT                      |
| BRT      | BUS RAPID TRANSIT                           | PROP      | PROPOSED                              |
| C&G      | CURB AND GUTTER                             | PS        | POINT OF SWITCH                       |
| <u> </u> | CENTERLINE                                  | PT        | POINT OF TANGENT                      |
| CONC     | CONCRETE                                    | PVI       | POINT OF VERTICAL INTERSECTION        |
| CP       | CANADIAN PACIFIC                            | R         | RADIUS (FEET)                         |
| CR       | COUNTY ROAD                                 | r         | RATE OF CHANGE VERTICAL CURVE         |
| CS       | CURVE TO SPIRAL                             | RD        | ROAD                                  |
| CSAH     | COUNTY STATE AID HIGHWAY                    | RH        | RIGHT HAND                            |
| CT       | COURT                                       | ROW       | RIGHT OF WAY                          |
| DF       | DIRECT FIXATION                             | S         | SOUTH                                 |
| DR       | DRIVE                                       | SB        | SOUTHBOUND                            |
| Ea       | ACTUAL SUPERELEVATION (INCHES)              | SC        | SPIRAL TO CURVE                       |
| EB       | EAST BOUND                                  | SIG-COMM  | SIGNAL COMMUNICATION                  |
| ELEV     | ELEVATION                                   | S/P       | STOCKPILE                             |
| Eu       | UNBALANCED SUPERELEVATION (INCHES)          | SPI       | SPIRAL POINT OF INTERSECTION          |
| EVCE     | ENDING VERTICAL CURVE ELEVATION             | ST        | STREET                                |
| EVCS     | ENDING VERTICAL CURVE STATION               | ST        | SPIRAL TO TANGENT                     |
| EX       | EXISTING                                    | STA       | STATION                               |
| HCRRA    | HENNEPIN COUNTY REGIONAL RAILROAD AUTHORITY | SWLRT     | SOUTHWEST LRT                         |
| HWL      | HIGH WATER LINE                             | TERR      | TERRACE                               |
| LH       | LEFT HAND                                   | TH        | TRUNK HIGHWAY                         |
| LN       | LANE                                        | TOR       | TOP OF RAIL                           |
| Ls       | SPIRAL LENGTH (FEET)                        | TPSS      | TRACTION POWER SUBSTATION             |
| MIN      | MINIMUM                                     | TRK       | TRACK                                 |
| MPLS     | CITY OF MINNEAPOLIS                         | TS        | TANGENT TO SPIRAL                     |
| MPRB     | MINNEAPOLIS PARK AND RECREATION BOARD       | TWRP      | THEODORE WIRTH REGIONAL PARK          |
| N        | NORTH                                       | TYP       | TYPICAL                               |
| NB       | NORTHBOUND                                  | UG        | UNDERGROUND                           |
| NHCC     | NORTH HENNEPIN COMMUNITY COLLEGE            | Vd        | DESIGN VELOCITY (MPH)                 |
| NO       | NUMBER                                      | WB        | WEST BOUND                            |
| NWL      | NORMAL WATER LINE                           | 100-YR    | WATER ELEVATION DURING 100-YEAR EVENT |