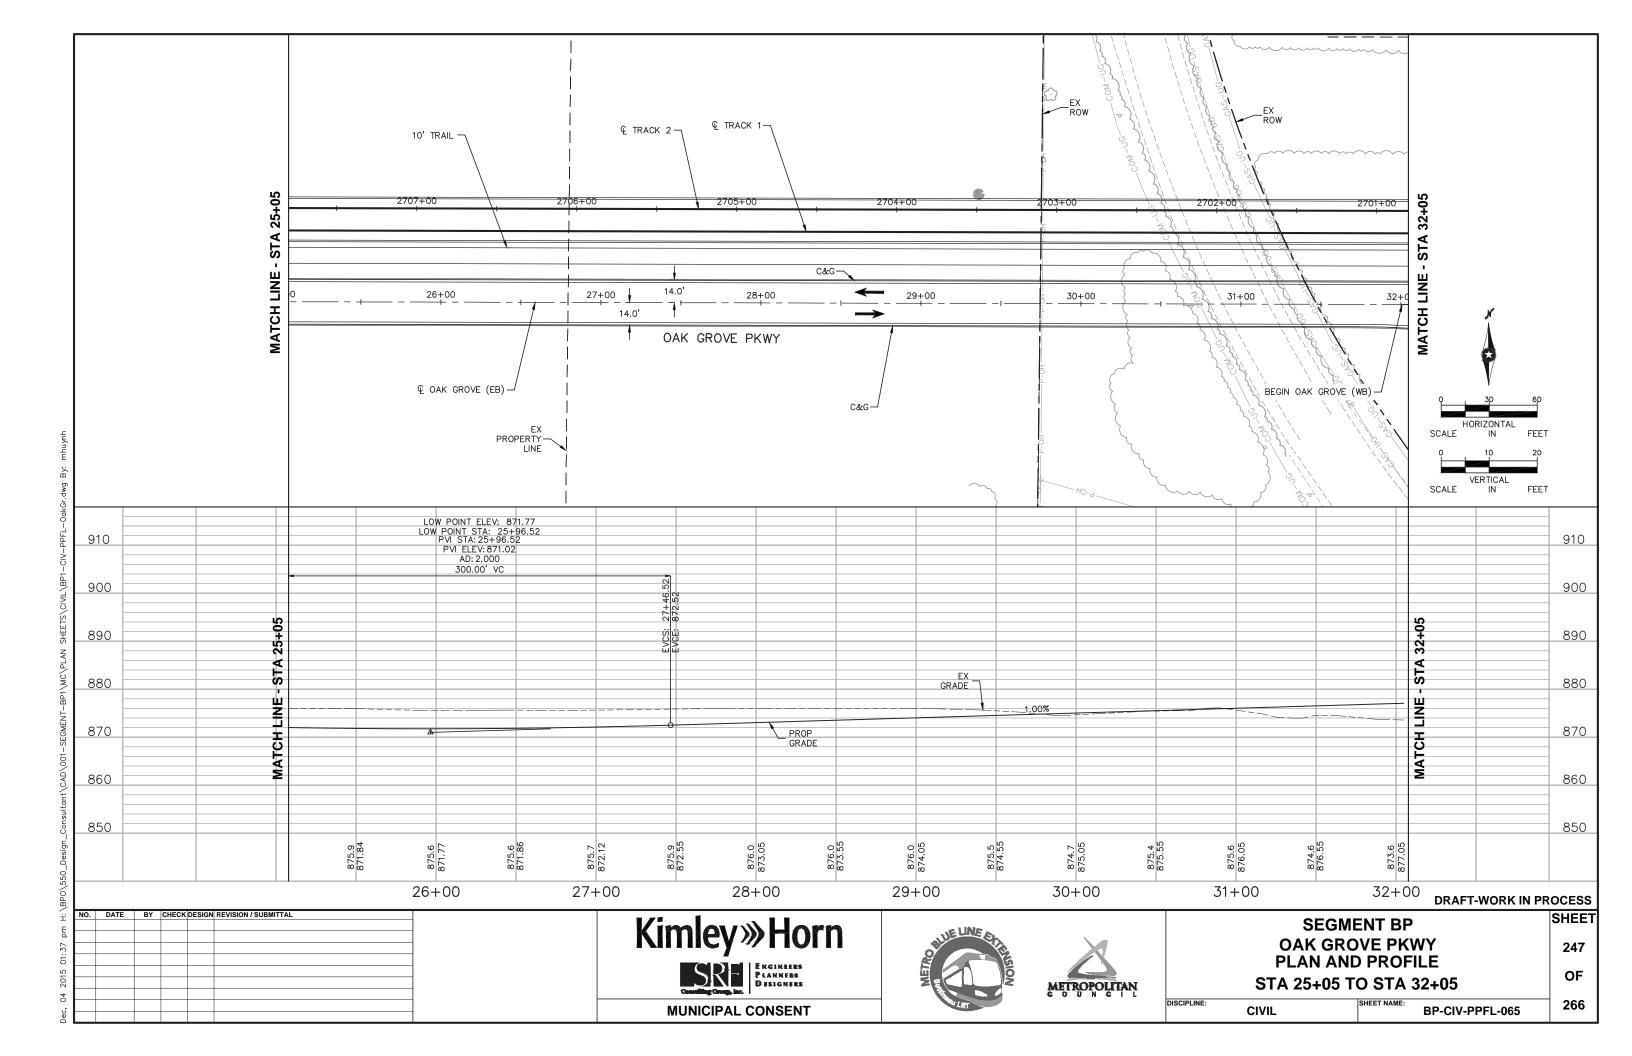

### TRACK/CIVIL LINETYPES - ROADWAY Q ─ TRACK € CONCRETE CURB AND GUTTER SIDEWALK/TRAIL - DRIVEWAY ----- SAWCUT - BALLAST CURB RETAINING WALL CROSSWALK MEDIAN NOSE

|          | <u>abbreviatio</u>                          | <u>NS</u> |                                       |
|----------|---------------------------------------------|-----------|---------------------------------------|
| AD       | ALGEBRAIC DIFFERENCE                        | ocs       | OVERHEAD CONTACT SYSTEM               |
| AVE      | AVENUE                                      | ОН        | OVERHEAD                              |
| BGN      | BEGIN                                       | OMH       | OLSON MEMORIAL HIGHWAY                |
| BIT      | BITUMINOUS                                  | PC        | POINT OF CURVE                        |
| BVCE     | BEGININNING VERTICAL CURVE ELEVATION        | PGL       | PROFILE GRADE LINE                    |
| BVCS     | BEGINNING VERTICAL CURVE STATION            | PITO      | POINT OF INTERSECTION TURNOUT         |
| BLVD     | BOULEVARD                                   | PKWY      | PARKWAY                               |
| BNSF     | BNSF RAILWAY                                | POT       | POINT ON TANGENT                      |
| BRT      | BUS RAPID TRANSIT                           | PROP      | PROPOSED                              |
| C&G      | CURB AND GUTTER                             | PS        | POINT OF SWITCH                       |
| <u> </u> | CENTERLINE                                  | PT        | POINT OF TANGENT                      |
| CONC     | CONCRETE                                    | PVI       | POINT OF VERTICAL INTERSECTION        |
| CP       | CANADIAN PACIFIC                            | R         | RADIUS (FEET)                         |
| CR       | COUNTY ROAD                                 | r         | RATE OF CHANGE VERTICAL CURVE         |
| CS       | CURVE TO SPIRAL                             | RD        | ROAD                                  |
| CSAH     | COUNTY STATE AID HIGHWAY                    | RH        | RIGHT HAND                            |
| CT       | COURT                                       | ROW       | RIGHT OF WAY                          |
| DF       | DIRECT FIXATION                             | S         | SOUTH                                 |
| DR       | DRIVE                                       | SB        | SOUTHBOUND                            |
| Ea       | ACTUAL SUPERELEVATION (INCHES)              | SC        | SPIRAL TO CURVE                       |
| EB       | EAST BOUND                                  | SIG-COMM  | SIGNAL COMMUNICATION                  |
| ELEV     | ELEVATION                                   | S/P       | STOCKPILE                             |
| Eu       | UNBALANCED SUPERELEVATION (INCHES)          | SPI       | SPIRAL POINT OF INTERSECTION          |
| EVCE     | ENDING VERTICAL CURVE ELEVATION             | ST        | STREET                                |
| EVCS     | ENDING VERTICAL CURVE STATION               | ST        | SPIRAL TO TANGENT                     |
| EX       | EXISTING                                    | STA       | STATION                               |
| HCRRA    | HENNEPIN COUNTY REGIONAL RAILROAD AUTHORITY | SWLRT     | SOUTHWEST LRT                         |
| HWL      | HIGH WATER LINE                             | TERR      | TERRACE                               |
| LH       | LEFT HAND                                   | TH        | TRUNK HIGHWAY                         |
| LN       | LANE                                        | TOR       | TOP OF RAIL                           |
| Ls       | SPIRAL LENGTH (FEET)                        | TPSS      | TRACTION POWER SUBSTATION             |
| MIN      | MINIMUM                                     | TRK       | TRACK                                 |
| MPLS     | CITY OF MINNEAPOLIS                         | TS        | TANGENT TO SPIRAL                     |
| MPRB     | MINNEAPOLIS PARK AND RECREATION BOARD       | TWRP      | THEODORE WIRTH REGIONAL PARK          |
| N        | NORTH                                       | TYP       | TYPICAL                               |
| NB       | NORTHBOUND                                  | UG        | UNDERGROUND                           |
| NHCC     | NORTH HENNEPIN COMMUNITY COLLEGE            | Vd        | DESIGN VELOCITY (MPH)                 |
| NO       | NUMBER                                      | WB        | WEST BOUND                            |
| NWL      | NORMAL WATER LINE                           | 100-YR    | WATER ELEVATION DURING 100-YEAR EVENT |