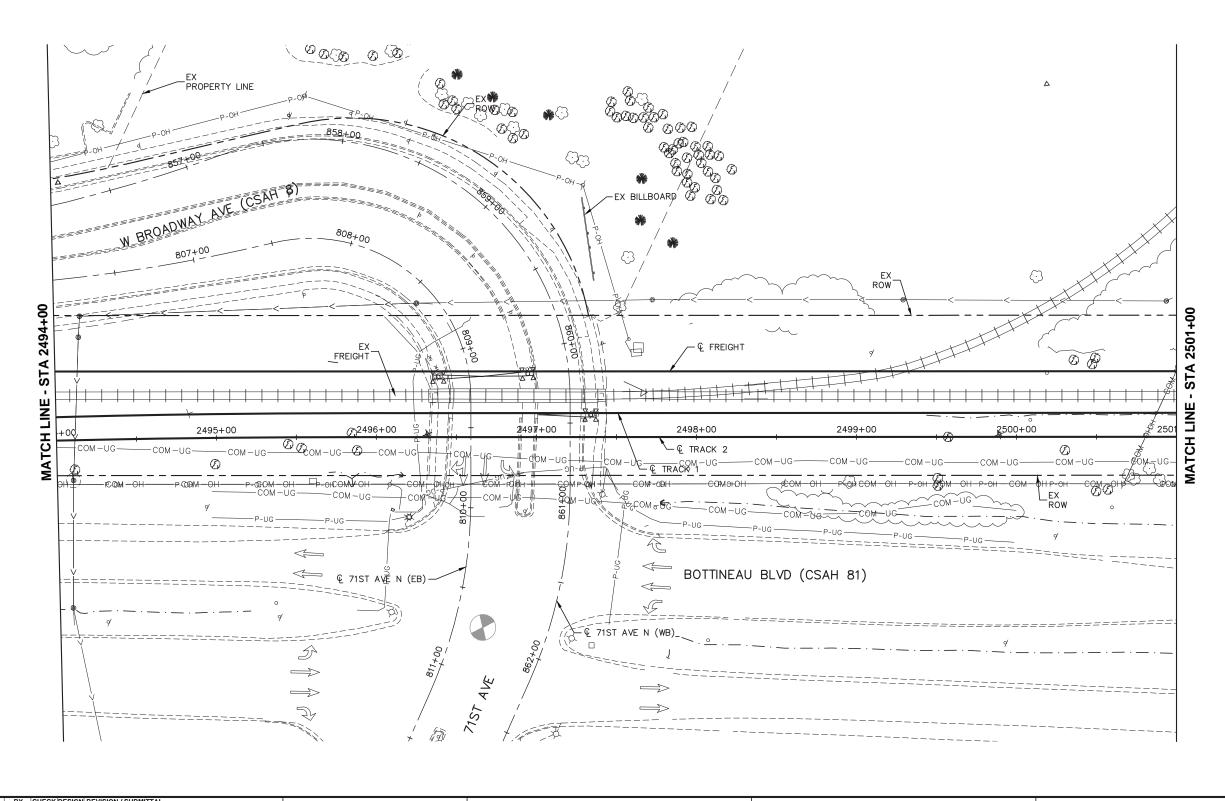

17

OF

266

Kimley»Horn RANI engineering

**MUNICIPAL CONSENT** 

| SEGMENT BP                 |
|----------------------------|
| RAIL CORRIDOR              |
| <b>EXISTING CONDITIONS</b> |
| STA 2494+00 TO STA 2501+00 |