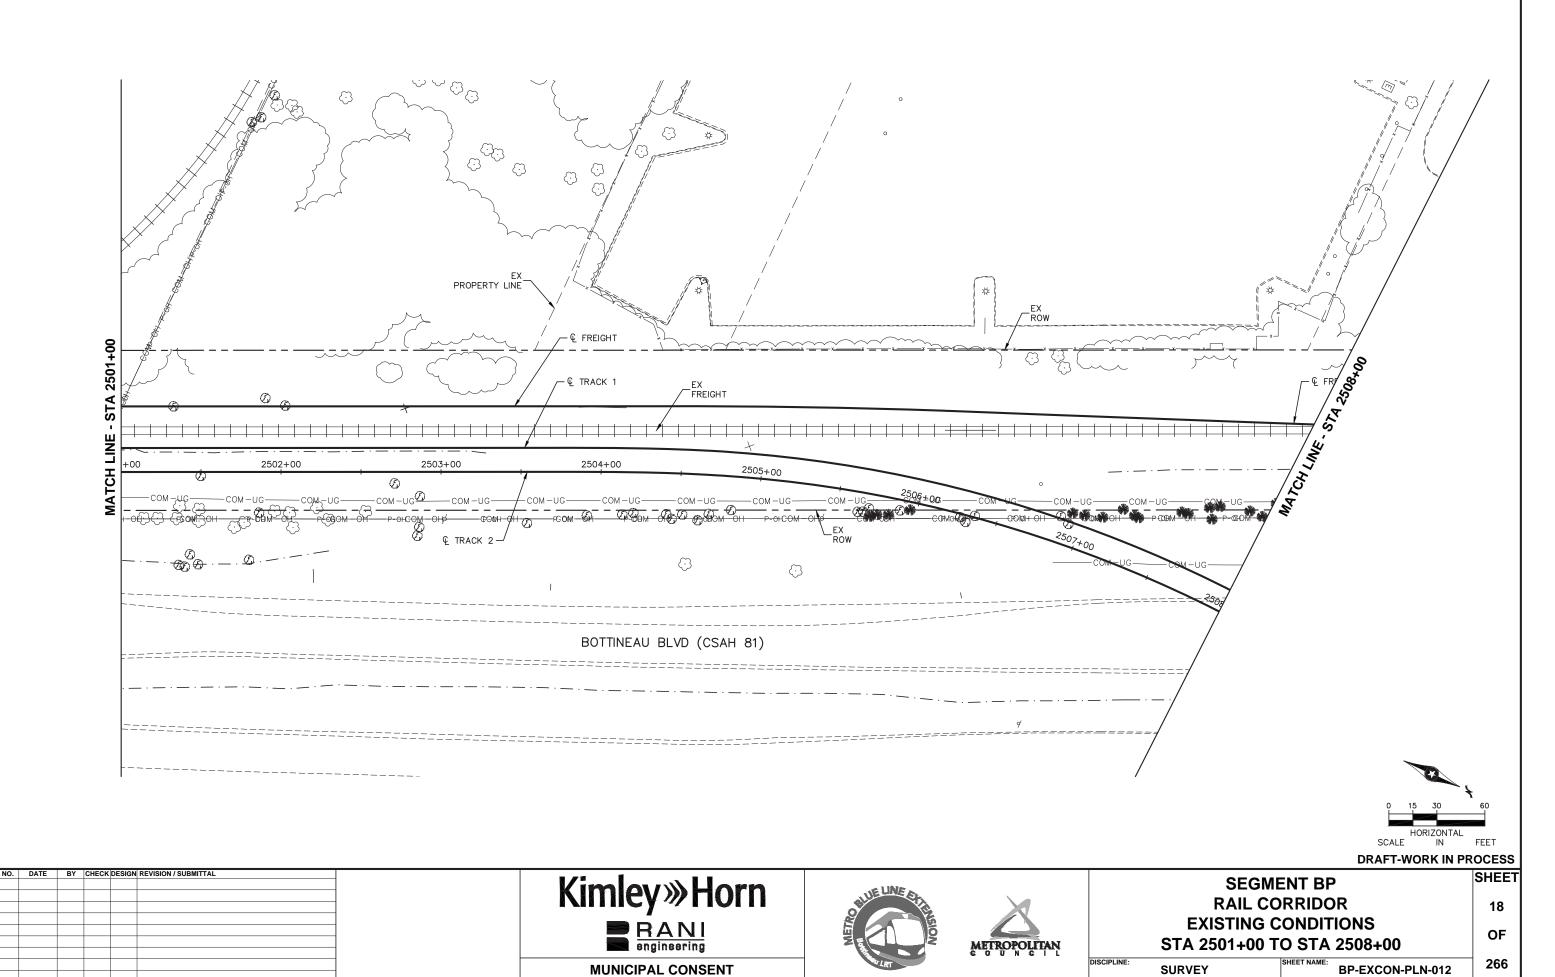

17

OF

266

Kimley»Horn RANI engineering

**MUNICIPAL CONSENT** 

| SEGMENT BP                 |
|----------------------------|
| RAIL CORRIDOR              |
| <b>EXISTING CONDITIONS</b> |
| STA 2494+00 TO STA 2501+00 |

BP-EXCON-PLN-011 SURVEY

**MUNICIPAL CONSENT** 

METROPOLITAN

OF

266

**BP-EXCON-PLN-013** 

STA 2508+00 TO STA 2514+00

SURVEY