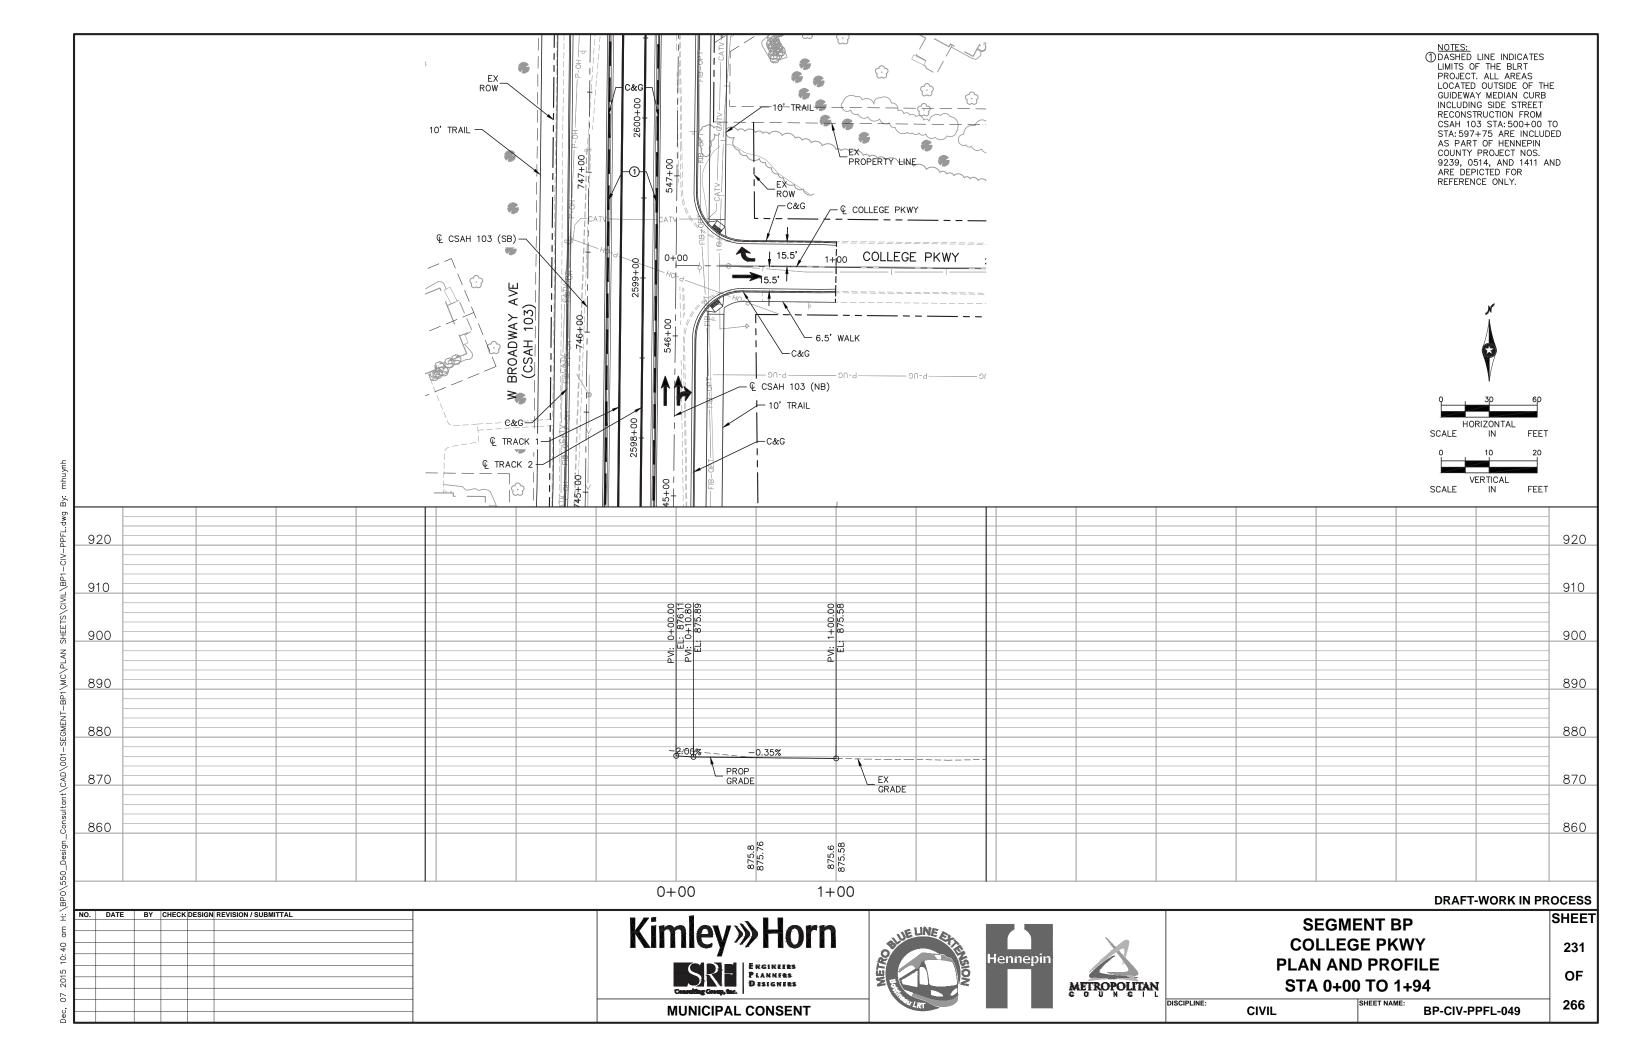

### TRACK/CIVIL LINETYPES - ROADWAY Q ─ TRACK € CONCRETE CURB AND GUTTER SIDEWALK/TRAIL - DRIVEWAY ----- SAWCUT - BALLAST CURB RETAINING WALL CROSSWALK MEDIAN NOSE

|          | <u>abbreviatio</u>                          | <u>NS</u> |                                       |
|----------|---------------------------------------------|-----------|---------------------------------------|
| AD       | ALGEBRAIC DIFFERENCE                        | ocs       | OVERHEAD CONTACT SYSTEM               |
| AVE      | AVENUE                                      | ОН        | OVERHEAD                              |
| BGN      | BEGIN                                       | OMH       | OLSON MEMORIAL HIGHWAY                |
| BIT      | BITUMINOUS                                  | PC        | POINT OF CURVE                        |
| BVCE     | BEGININNING VERTICAL CURVE ELEVATION        | PGL       | PROFILE GRADE LINE                    |
| BVCS     | BEGINNING VERTICAL CURVE STATION            | PITO      | POINT OF INTERSECTION TURNOUT         |
| BLVD     | BOULEVARD                                   | PKWY      | PARKWAY                               |
| BNSF     | BNSF RAILWAY                                | POT       | POINT ON TANGENT                      |
| BRT      | BUS RAPID TRANSIT                           | PROP      | PROPOSED                              |
| C&G      | CURB AND GUTTER                             | PS        | POINT OF SWITCH                       |
| <u> </u> | CENTERLINE                                  | PT        | POINT OF TANGENT                      |
| CONC     | CONCRETE                                    | PVI       | POINT OF VERTICAL INTERSECTION        |
| CP       | CANADIAN PACIFIC                            | R         | RADIUS (FEET)                         |
| CR       | COUNTY ROAD                                 | r         | RATE OF CHANGE VERTICAL CURVE         |
| CS       | CURVE TO SPIRAL                             | RD        | ROAD                                  |
| CSAH     | COUNTY STATE AID HIGHWAY                    | RH        | RIGHT HAND                            |
| CT       | COURT                                       | ROW       | RIGHT OF WAY                          |
| DF       | DIRECT FIXATION                             | S         | SOUTH                                 |
| DR       | DRIVE                                       | SB        | SOUTHBOUND                            |
| Ea       | ACTUAL SUPERELEVATION (INCHES)              | SC        | SPIRAL TO CURVE                       |
| EB       | EAST BOUND                                  | SIG-COMM  | SIGNAL COMMUNICATION                  |
| ELEV     | ELEVATION                                   | S/P       | STOCKPILE                             |
| Eu       | UNBALANCED SUPERELEVATION (INCHES)          | SPI       | SPIRAL POINT OF INTERSECTION          |
| EVCE     | ENDING VERTICAL CURVE ELEVATION             | ST        | STREET                                |
| EVCS     | ENDING VERTICAL CURVE STATION               | ST        | SPIRAL TO TANGENT                     |
| EX       | EXISTING                                    | STA       | STATION                               |
| HCRRA    | HENNEPIN COUNTY REGIONAL RAILROAD AUTHORITY | SWLRT     | SOUTHWEST LRT                         |
| HWL      | HIGH WATER LINE                             | TERR      | TERRACE                               |
| LH       | LEFT HAND                                   | TH        | TRUNK HIGHWAY                         |
| LN       | LANE                                        | TOR       | TOP OF RAIL                           |
| Ls       | SPIRAL LENGTH (FEET)                        | TPSS      | TRACTION POWER SUBSTATION             |
| MIN      | MINIMUM                                     | TRK       | TRACK                                 |
| MPLS     | CITY OF MINNEAPOLIS                         | TS        | TANGENT TO SPIRAL                     |
| MPRB     | MINNEAPOLIS PARK AND RECREATION BOARD       | TWRP      | THEODORE WIRTH REGIONAL PARK          |
| N        | NORTH                                       | TYP       | TYPICAL                               |
| NB       | NORTHBOUND                                  | UG        | UNDERGROUND                           |
| NHCC     | NORTH HENNEPIN COMMUNITY COLLEGE            | Vd        | DESIGN VELOCITY (MPH)                 |
| NO       | NUMBER                                      | WB        | WEST BOUND                            |
| NWL      | NORMAL WATER LINE                           | 100-YR    | WATER ELEVATION DURING 100-YEAR EVENT |