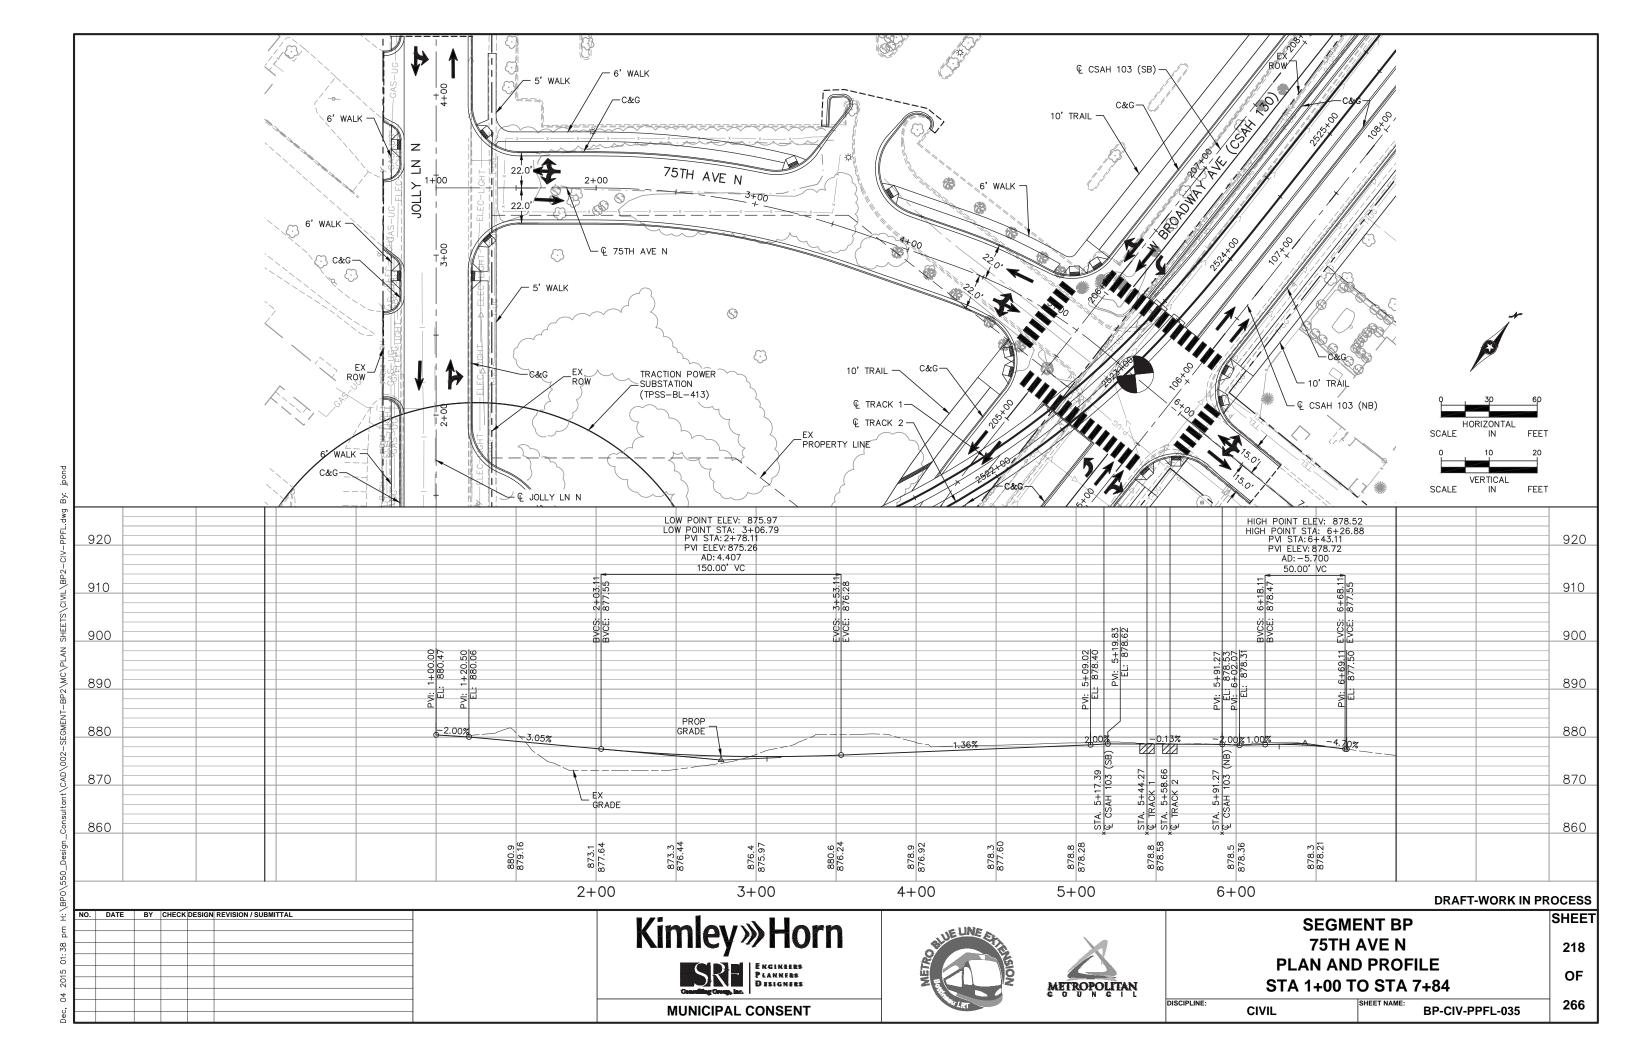

### TRACK/CIVIL LINETYPES - ROADWAY Q ─ TRACK € CONCRETE CURB AND GUTTER SIDEWALK/TRAIL - DRIVEWAY ----- SAWCUT - BALLAST CURB RETAINING WALL CROSSWALK MEDIAN NOSE

|          | <u>abbreviatio</u>                          | <u>NS</u> |                                       |
|----------|---------------------------------------------|-----------|---------------------------------------|
| AD       | ALGEBRAIC DIFFERENCE                        | ocs       | OVERHEAD CONTACT SYSTEM               |
| AVE      | AVENUE                                      | ОН        | OVERHEAD                              |
| BGN      | BEGIN                                       | OMH       | OLSON MEMORIAL HIGHWAY                |
| BIT      | BITUMINOUS                                  | PC        | POINT OF CURVE                        |
| BVCE     | BEGININNING VERTICAL CURVE ELEVATION        | PGL       | PROFILE GRADE LINE                    |
| BVCS     | BEGINNING VERTICAL CURVE STATION            | PITO      | POINT OF INTERSECTION TURNOUT         |
| BLVD     | BOULEVARD                                   | PKWY      | PARKWAY                               |
| BNSF     | BNSF RAILWAY                                | POT       | POINT ON TANGENT                      |
| BRT      | BUS RAPID TRANSIT                           | PROP      | PROPOSED                              |
| C&G      | CURB AND GUTTER                             | PS        | POINT OF SWITCH                       |
| <u> </u> | CENTERLINE                                  | PT        | POINT OF TANGENT                      |
| CONC     | CONCRETE                                    | PVI       | POINT OF VERTICAL INTERSECTION        |
| CP       | CANADIAN PACIFIC                            | R         | RADIUS (FEET)                         |
| CR       | COUNTY ROAD                                 | r         | RATE OF CHANGE VERTICAL CURVE         |
| CS       | CURVE TO SPIRAL                             | RD        | ROAD                                  |
| CSAH     | COUNTY STATE AID HIGHWAY                    | RH        | RIGHT HAND                            |
| CT       | COURT                                       | ROW       | RIGHT OF WAY                          |
| DF       | DIRECT FIXATION                             | S         | SOUTH                                 |
| DR       | DRIVE                                       | SB        | SOUTHBOUND                            |
| Ea       | ACTUAL SUPERELEVATION (INCHES)              | SC        | SPIRAL TO CURVE                       |
| EB       | EAST BOUND                                  | SIG-COMM  | SIGNAL COMMUNICATION                  |
| ELEV     | ELEVATION                                   | S/P       | STOCKPILE                             |
| Eu       | UNBALANCED SUPERELEVATION (INCHES)          | SPI       | SPIRAL POINT OF INTERSECTION          |
| EVCE     | ENDING VERTICAL CURVE ELEVATION             | ST        | STREET                                |
| EVCS     | ENDING VERTICAL CURVE STATION               | ST        | SPIRAL TO TANGENT                     |
| EX       | EXISTING                                    | STA       | STATION                               |
| HCRRA    | HENNEPIN COUNTY REGIONAL RAILROAD AUTHORITY | SWLRT     | SOUTHWEST LRT                         |
| HWL      | HIGH WATER LINE                             | TERR      | TERRACE                               |
| LH       | LEFT HAND                                   | TH        | TRUNK HIGHWAY                         |
| LN       | LANE                                        | TOR       | TOP OF RAIL                           |
| Ls       | SPIRAL LENGTH (FEET)                        | TPSS      | TRACTION POWER SUBSTATION             |
| MIN      | MINIMUM                                     | TRK       | TRACK                                 |
| MPLS     | CITY OF MINNEAPOLIS                         | TS        | TANGENT TO SPIRAL                     |
| MPRB     | MINNEAPOLIS PARK AND RECREATION BOARD       | TWRP      | THEODORE WIRTH REGIONAL PARK          |
| N        | NORTH                                       | TYP       | TYPICAL                               |
| NB       | NORTHBOUND                                  | UG        | UNDERGROUND                           |
| NHCC     | NORTH HENNEPIN COMMUNITY COLLEGE            | Vd        | DESIGN VELOCITY (MPH)                 |
| NO       | NUMBER                                      | WB        | WEST BOUND                            |
| NWL      | NORMAL WATER LINE                           | 100-YR    | WATER ELEVATION DURING 100-YEAR EVENT |