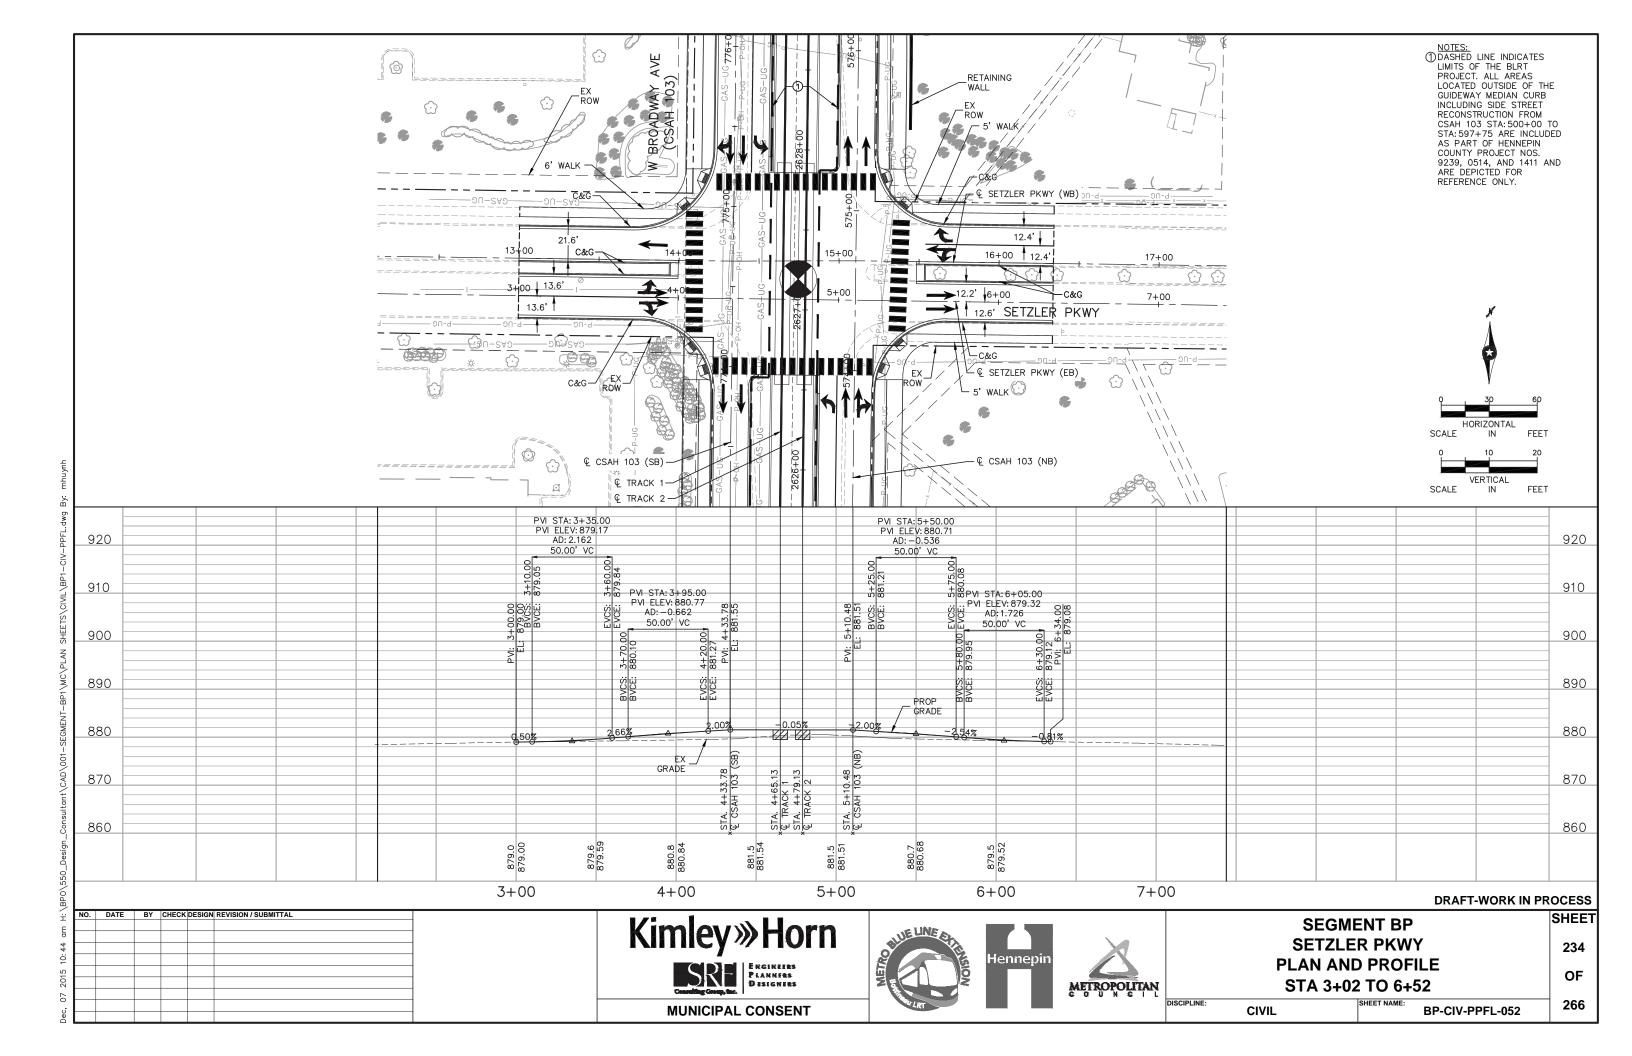

### TRACK/CIVIL LINETYPES - ROADWAY Q ─ TRACK € CONCRETE CURB AND GUTTER SIDEWALK/TRAIL - DRIVEWAY ----- SAWCUT - BALLAST CURB RETAINING WALL CROSSWALK MEDIAN NOSE

|          | <u>abbreviatio</u>                          | <u>NS</u> |                                       |
|----------|---------------------------------------------|-----------|---------------------------------------|
| AD       | ALGEBRAIC DIFFERENCE                        | ocs       | OVERHEAD CONTACT SYSTEM               |
| AVE      | AVENUE                                      | ОН        | OVERHEAD                              |
| BGN      | BEGIN                                       | OMH       | OLSON MEMORIAL HIGHWAY                |
| BIT      | BITUMINOUS                                  | PC        | POINT OF CURVE                        |
| BVCE     | BEGININNING VERTICAL CURVE ELEVATION        | PGL       | PROFILE GRADE LINE                    |
| BVCS     | BEGINNING VERTICAL CURVE STATION            | PITO      | POINT OF INTERSECTION TURNOUT         |
| BLVD     | BOULEVARD                                   | PKWY      | PARKWAY                               |
| BNSF     | BNSF RAILWAY                                | POT       | POINT ON TANGENT                      |
| BRT      | BUS RAPID TRANSIT                           | PROP      | PROPOSED                              |
| C&G      | CURB AND GUTTER                             | PS        | POINT OF SWITCH                       |
| <u> </u> | CENTERLINE                                  | PT        | POINT OF TANGENT                      |
| CONC     | CONCRETE                                    | PVI       | POINT OF VERTICAL INTERSECTION        |
| CP       | CANADIAN PACIFIC                            | R         | RADIUS (FEET)                         |
| CR       | COUNTY ROAD                                 | r         | RATE OF CHANGE VERTICAL CURVE         |
| CS       | CURVE TO SPIRAL                             | RD        | ROAD                                  |
| CSAH     | COUNTY STATE AID HIGHWAY                    | RH        | RIGHT HAND                            |
| CT       | COURT                                       | ROW       | RIGHT OF WAY                          |
| DF       | DIRECT FIXATION                             | S         | SOUTH                                 |
| DR       | DRIVE                                       | SB        | SOUTHBOUND                            |
| Ea       | ACTUAL SUPERELEVATION (INCHES)              | SC        | SPIRAL TO CURVE                       |
| EB       | EAST BOUND                                  | SIG-COMM  | SIGNAL COMMUNICATION                  |
| ELEV     | ELEVATION                                   | S/P       | STOCKPILE                             |
| Eu       | UNBALANCED SUPERELEVATION (INCHES)          | SPI       | SPIRAL POINT OF INTERSECTION          |
| EVCE     | ENDING VERTICAL CURVE ELEVATION             | ST        | STREET                                |
| EVCS     | ENDING VERTICAL CURVE STATION               | ST        | SPIRAL TO TANGENT                     |
| EX       | EXISTING                                    | STA       | STATION                               |
| HCRRA    | HENNEPIN COUNTY REGIONAL RAILROAD AUTHORITY | SWLRT     | SOUTHWEST LRT                         |
| HWL      | HIGH WATER LINE                             | TERR      | TERRACE                               |
| LH       | LEFT HAND                                   | TH        | TRUNK HIGHWAY                         |
| LN       | LANE                                        | TOR       | TOP OF RAIL                           |
| Ls       | SPIRAL LENGTH (FEET)                        | TPSS      | TRACTION POWER SUBSTATION             |
| MIN      | MINIMUM                                     | TRK       | TRACK                                 |
| MPLS     | CITY OF MINNEAPOLIS                         | TS        | TANGENT TO SPIRAL                     |
| MPRB     | MINNEAPOLIS PARK AND RECREATION BOARD       | TWRP      | THEODORE WIRTH REGIONAL PARK          |
| N        | NORTH                                       | TYP       | TYPICAL                               |
| NB       | NORTHBOUND                                  | UG        | UNDERGROUND                           |
| NHCC     | NORTH HENNEPIN COMMUNITY COLLEGE            | Vd        | DESIGN VELOCITY (MPH)                 |
| NO       | NUMBER                                      | WB        | WEST BOUND                            |
| NWL      | NORMAL WATER LINE                           | 100-YR    | WATER ELEVATION DURING 100-YEAR EVENT |