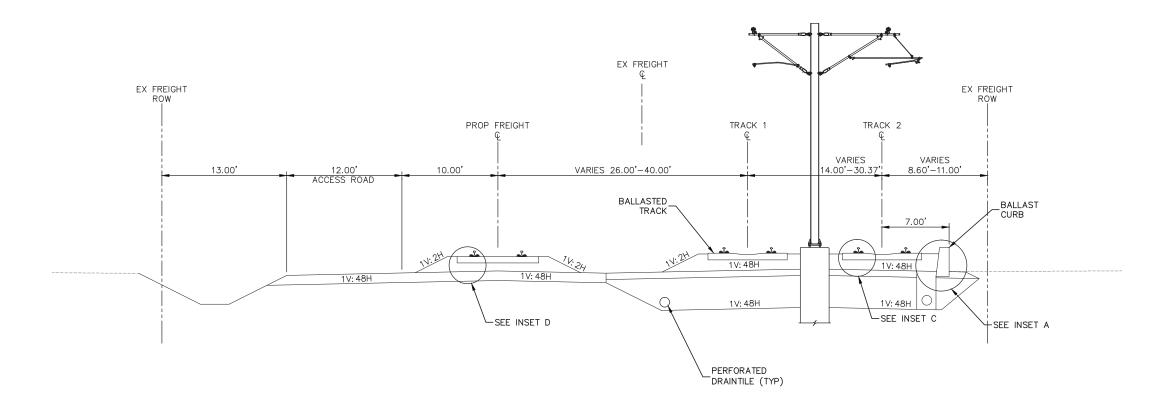

--------|----------|----|-----------------------------------|------------------------------------------|--------------|----------------------------------|---|
| :02 pm |          |    |                                   | Kimley»Horn                              | CHUE LINE ET | SEGMENT BP<br>TRACK              | _ |
| 115 02 |          |    |                                   | WSP PARSONS BRINCKERHOFF PLANNER PLANNER |              | TYPICAL SECTIONS                 |   |
| 07 20  |          |    |                                   | Counting Group, Sac.                     | METROPOLITAN |                                  |   |
| ec, (  |          |    |                                   | MUNICIPAL CONSENT                        | AL LRT       | TRACK SHEET NAME: BP-TRK-TYP-001 |   |



TYPICAL SECTION STA. 2436+60 TO 244I+30 STA. 2444+90 TO 2449+27

- NOTE:

  1. FOR INSETS, SEE SHEET 102
  2. PROPOSED RIGHT-OF-WAY NOT DETERMINED
  3. LIMITS OF SECTION INCLUDE AT-GRADE CROSSINGS THAT ARE NOT DEPICTED
  4. CORRIDOR PROTECTION WALL NOT SHOWN STA. 2445+45 TO 2447+76



DRAFT-WORK IN PROCESS SHEET

| 1                        | N REVISION / SUBMITTAL | DESIGN | CHECK | BY | DATE | NO. |
|--------------------------|------------------------|--------|-------|----|------|-----|
| Kimley»Hor               |                        |        |       |    |      |     |
|                          |                        |        |       |    |      |     |
|                          |                        |        |       |    |      |     |
| <b>-</b>                 |