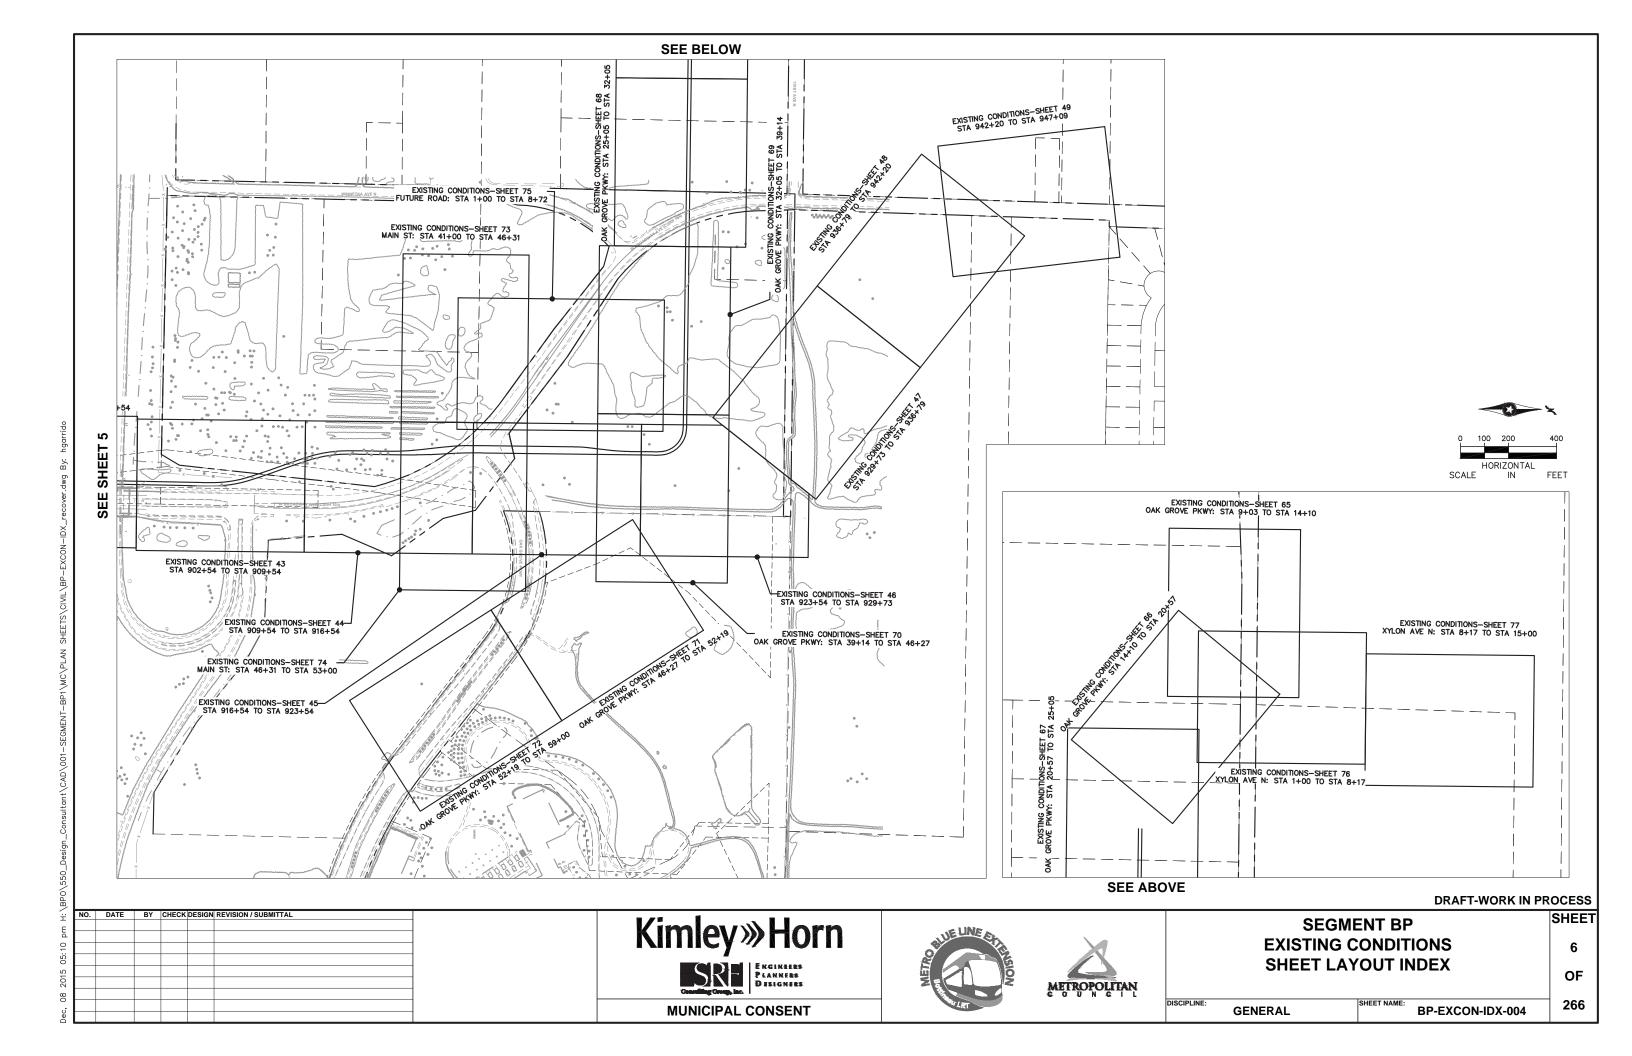

TYPICAL                               |
| NB       | NORTHBOUND                                  | UG        | UNDERGROUND                           |
| NHCC     | NORTH HENNEPIN COMMUNITY COLLEGE            | Vd        | DESIGN VELOCITY (MPH)                 |
| NO       | NUMBER                                      | WB        | WEST BOUND                            |
| NWL      | NORMAL WATER LINE                           | 100-YR    | WATER ELEVATION DURING 100-YEAR EVENT |

**DRAFT-WORK IN PROCESS** 

SHEET

2









OF 266 **GENERAL BP-GEN-NTS-001** 

NO. DATE BY CHECK DESIGN REVISION / SUBMITTAL







HORIZONTAL SCALE IN **DRAFT-WORK IN PROCESS** 



**MUNICIPAL CONSENT** 





**SEGMENT BP EXISTING CONDITIONS SHEET LAYOUT INDEX** 

**GENERAL BP-EXCON-IDX-003** 

OF 266

SHEET



## **EXISTING LINEWORK REPRESENTS PROPOSED HENNEPIN COUNTY PROJECT #0203**





**DRAFT-WORK IN PROCESS** 

SHEET

OF

266

**Kimley** Whorn



**MUNICIPAL CONSENT** 





**SEGMENT BP RAIL CORRIDOR EXISTING CONDITIONS** STA 2424+40 TO STA 2431+00

**BP-EXCON-PLN-001** SURVEY

# EXISTING LINEWORK REPRESENTS PROPOSED HENNEPIN COUNTY PROJECT #0203



0 15 30 60
HORIZONTAL
SCALE IN FEET

**DRAFT-WORK IN PROCESS** 

SHEET

OF

266

DATE BY CHECK DESIGN REVISION / SUBMITTAL

Kimley»Horn

RANI
engineering

**MUNICIPAL CONSENT** 





SEGMENT BP
RAIL CORRIDOR
EXISTING CONDITIONS
STA 2431+00 TO STA 2437+50

| CIPLINE: SURVEY | BP-EXCON-PLN-00 |
|-----------------|-----------------|



# EXISTING LINEWORK REPRESENTS PROPOSED HENNEPIN COUNTY PROJECT #0203



0 15 30 60

HORIZONTAL

SCALE IN FEE

D