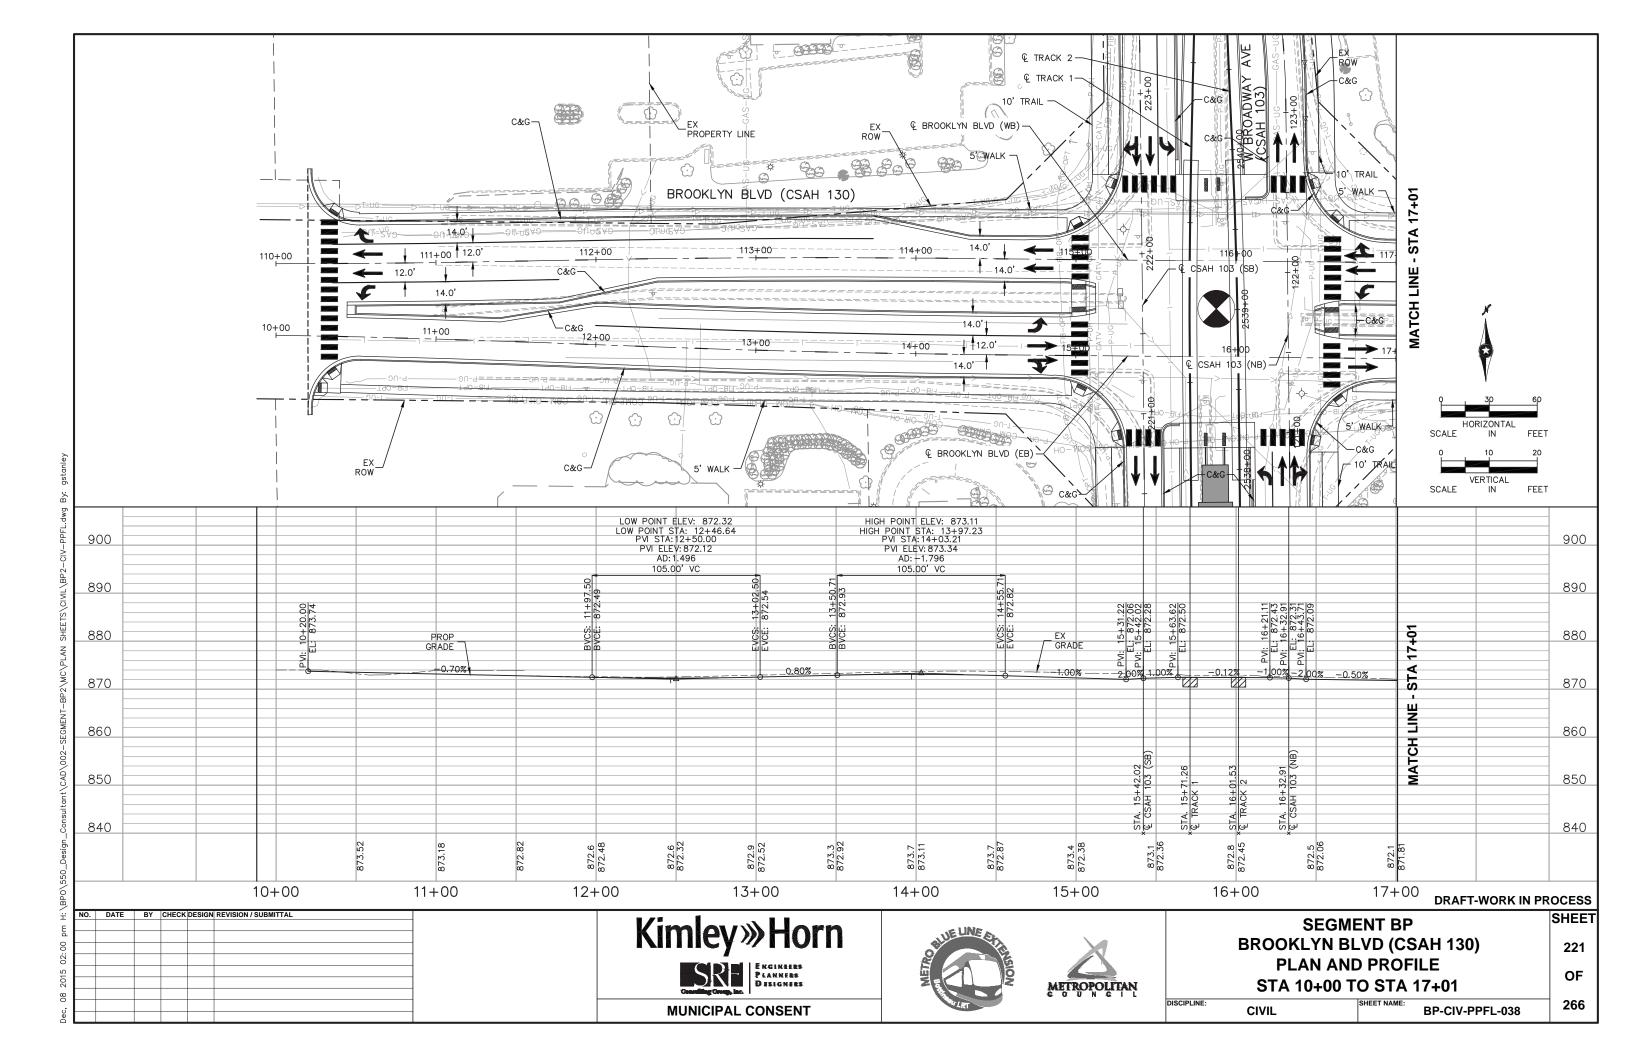

imley >> Horn

SRE
PLANNERS
DISIGNIES

MUNICIPAL CONSENT





DISCIPLINE:

| SEGMENT BP                |  |
|---------------------------|--|
| W BROADWAY AVE (CSAH 103) |  |
| PLAN AND PROFILE          |  |
| STA 916+94 TO STA 923+54  |  |

| , ,                      |                 |  |
|--------------------------|-----------------|--|
| STA 916+94 TO STA 923+54 |                 |  |
|                          | SHEET NAME:     |  |
| CIVIL                    | BP-CIV-PPFL-29A |  |







## **DRAFT-WORK IN PROCESS**

NO. DATE BY CHECK DESIGN REVISION / SUBMITTAL

Kimley >> Horn

Kinley >> Horn

Kinney >> Horn

MUNICIPAL CONSENT





SEGMENT BP
W BROADWAY AVE (CSAH 103)
PLAN AND PROFILE
STA 923+54 TO STA 929+73

213 OF 266

SHEET

DISCIPLINE: SHEET NAME: BP-CIV-PPFL-30A











































































































**DRAFT-WORK IN PROCESS** 

SHEET

266

OF

NO. DATE BY CHECK DESIGN REVISION / SUBMITTAL **Kimley** »Horn miller dunwiddie **ARCHITECTURE MUNICIPAL CONSENT** 





TYPICAL CENTER PLATFORM PLAN

**SEGMENT BP** 

DISCIPLINE: ARCHITECTURE

266 BP-ARC-STA-PLN-001