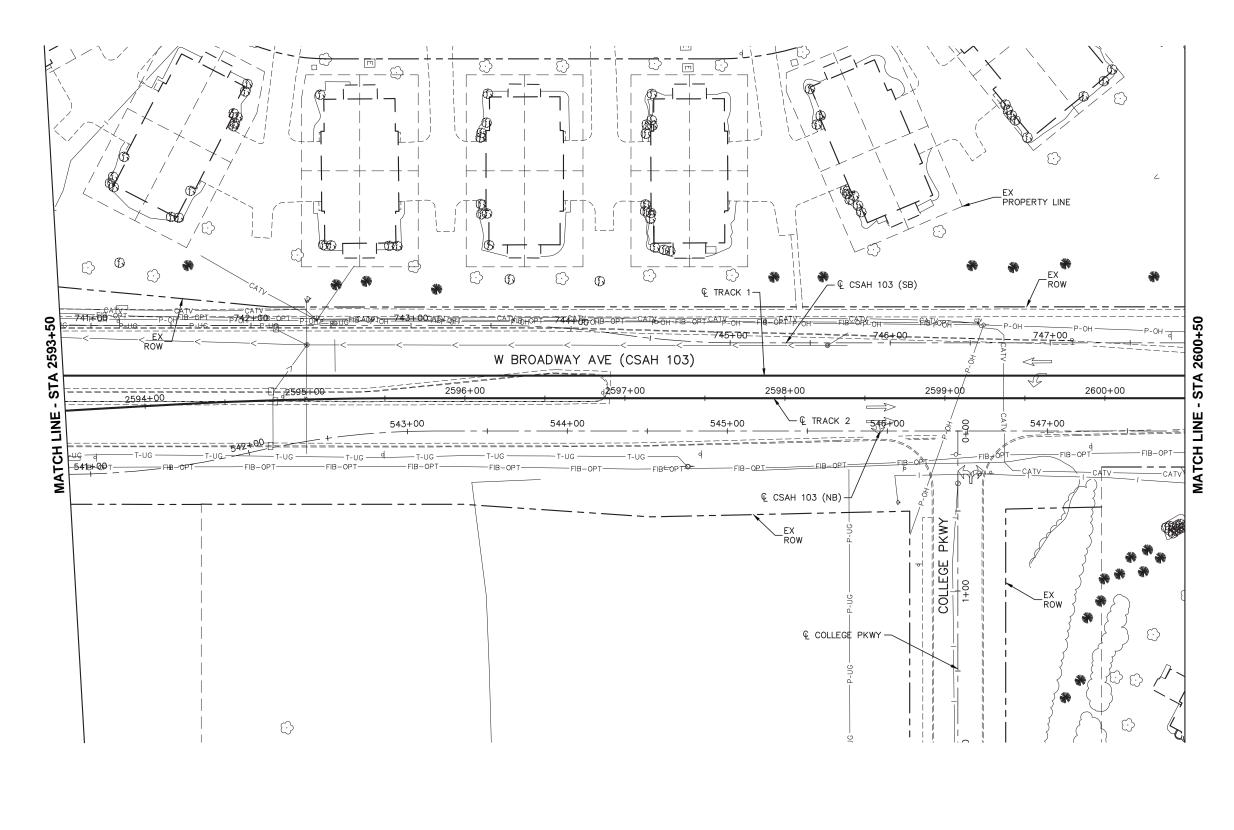

| SEGMENT BP                 |
|----------------------------|
| W BROADWAY AVE (CSAH 103)  |
| <b>EXISTING CONDITIONS</b> |
| STA 2593+50 TO STA 2600+50 |

| SURVEY | SHEET NAME: | BP-EXCON-PLN-026 |
|--------|-------------|------------------|

SHEET

33

OF

266

**Kimley** Whorn RANI engineering

**MUNICIPAL CONSENT** 

**SEGMENT BP** W BROADWAY AVE (CSAH 103) **EXISTING CONDITIONS** STA 2600+50 TO STA 2607+50

**BP-EXCON-PLN-027** SURVEY