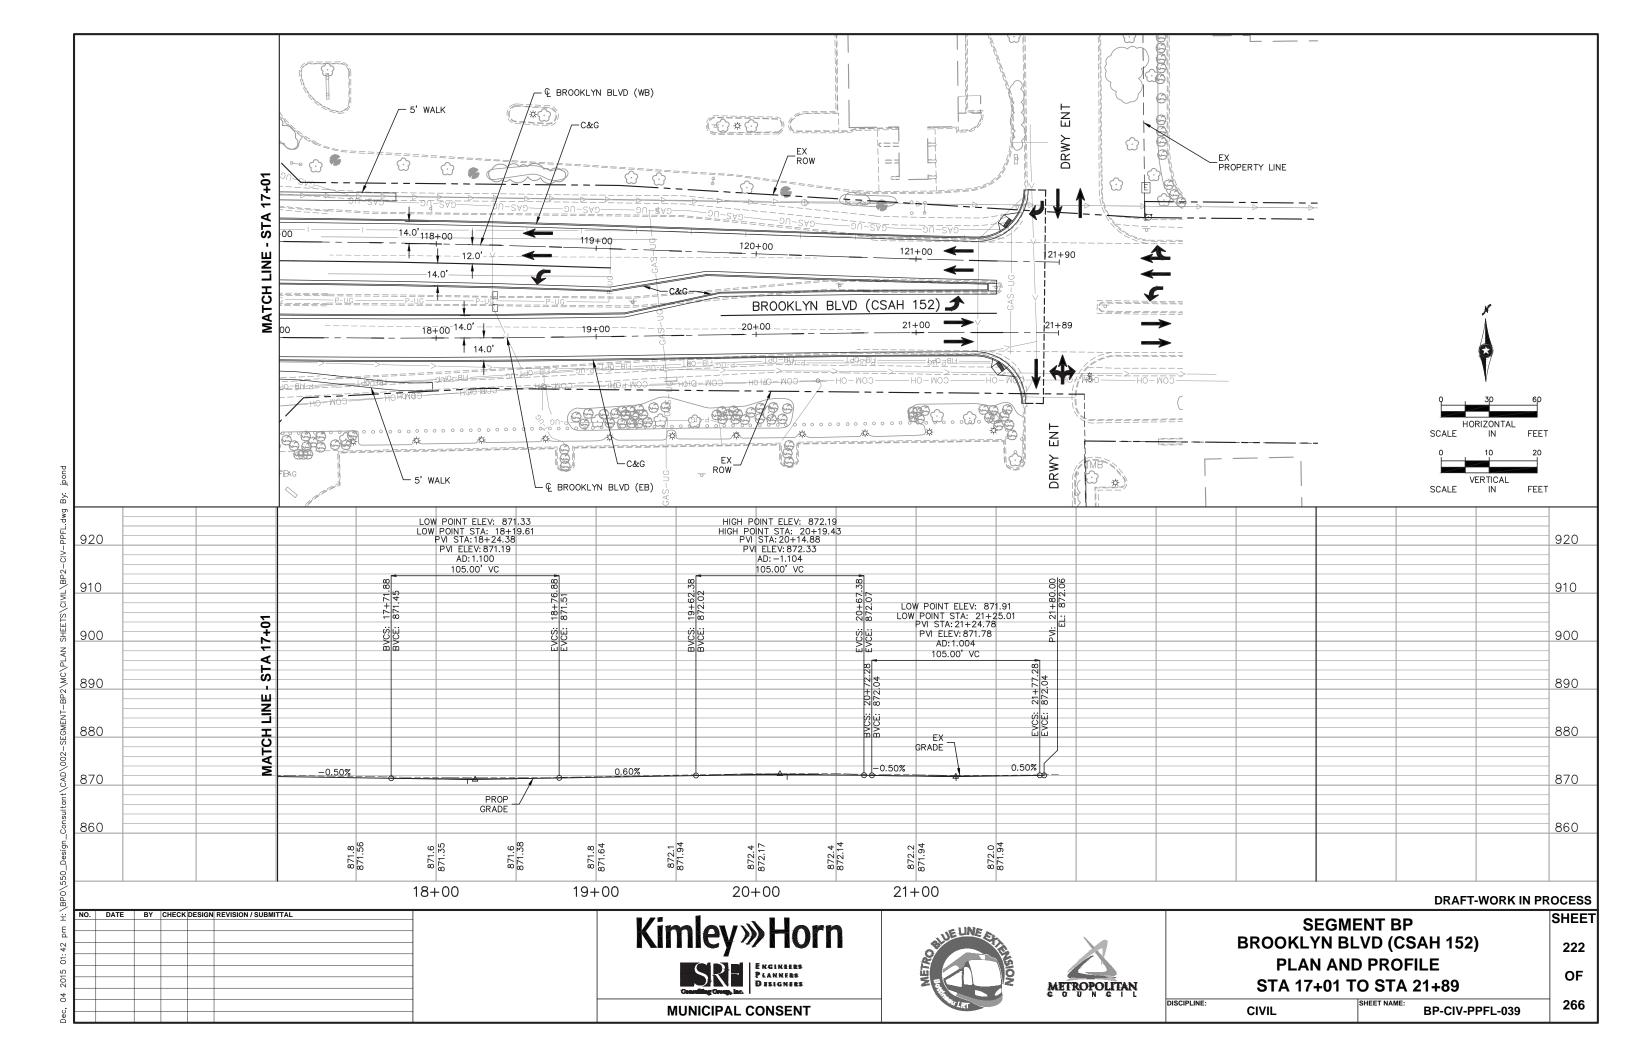

ley >> Horn

SRE
PLANNERS
DISIGNIES

MUNICIPAL CONSENT





DISCIPLINE:

| SEGMENT BP                |  |
|---------------------------|--|
| W BROADWAY AVE (CSAH 103) |  |
| PLAN AND PROFILE          |  |
| STA 916+94 TO STA 923+54  |  |

| , ,                      |                 |  |
|--------------------------|-----------------|--|
| STA 916+94 TO STA 923+54 |                 |  |
|                          | SHEET NAME:     |  |
| CIVIL                    | BP-CIV-PPFL-29A |  |







## **DRAFT-WORK IN PROCESS**

NO. DATE BY CHECK DESIGN REVISION / SUBMITTAL

Kimley >> Horn

Kinley >> Horn

Kinney >> Horn

MUNICIPAL CONSENT





SEGMENT BP
W BROADWAY AVE (CSAH 103)
PLAN AND PROFILE
STA 923+54 TO STA 929+73

213 OF 266

SHEET

DISCIPLINE: SHEET NAME: BP-CIV-PPFL-30A











































































































**DRAFT-WORK IN PROCESS** 

SHEET

266

OF

NO. DATE BY CHECK DESIGN REVISION / SUBMITTAL **Kimley** »Horn miller dunwiddie **ARCHITECTURE MUNICIPAL CONSENT** 





TYPICAL CENTER PLATFORM PLAN

**SEGMENT BP** 

DISCIPLINE: ARCHITECTURE

266 BP-ARC-STA-PLN-001