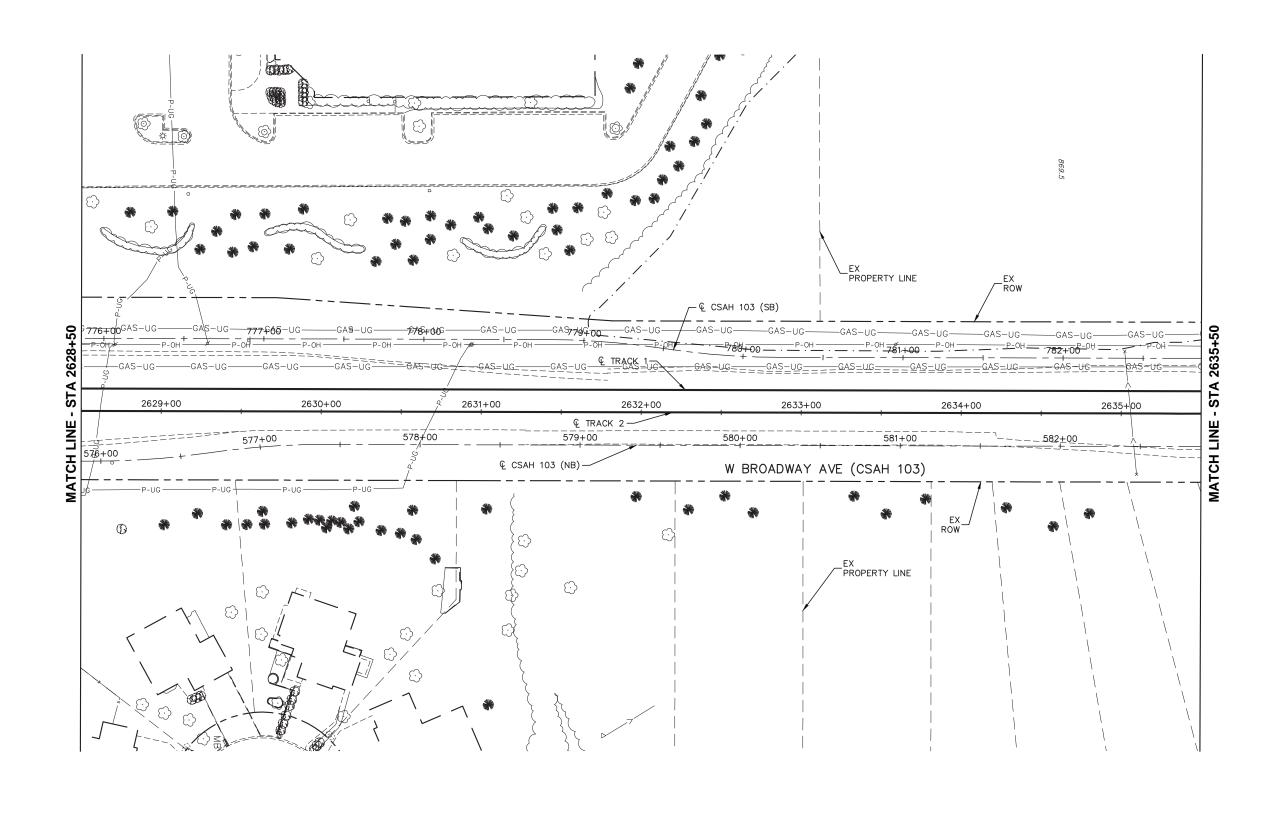

**Kimley** Whorn RANI engineering

**SEGMENT BP W BROADWAY AVE (CSAH 103) EXISTING CONDITIONS** STA 2573+50 TO STA 2580+50

**BP-EXCON-PLN-023** SURVEY

266

29

OF

SHEET

30