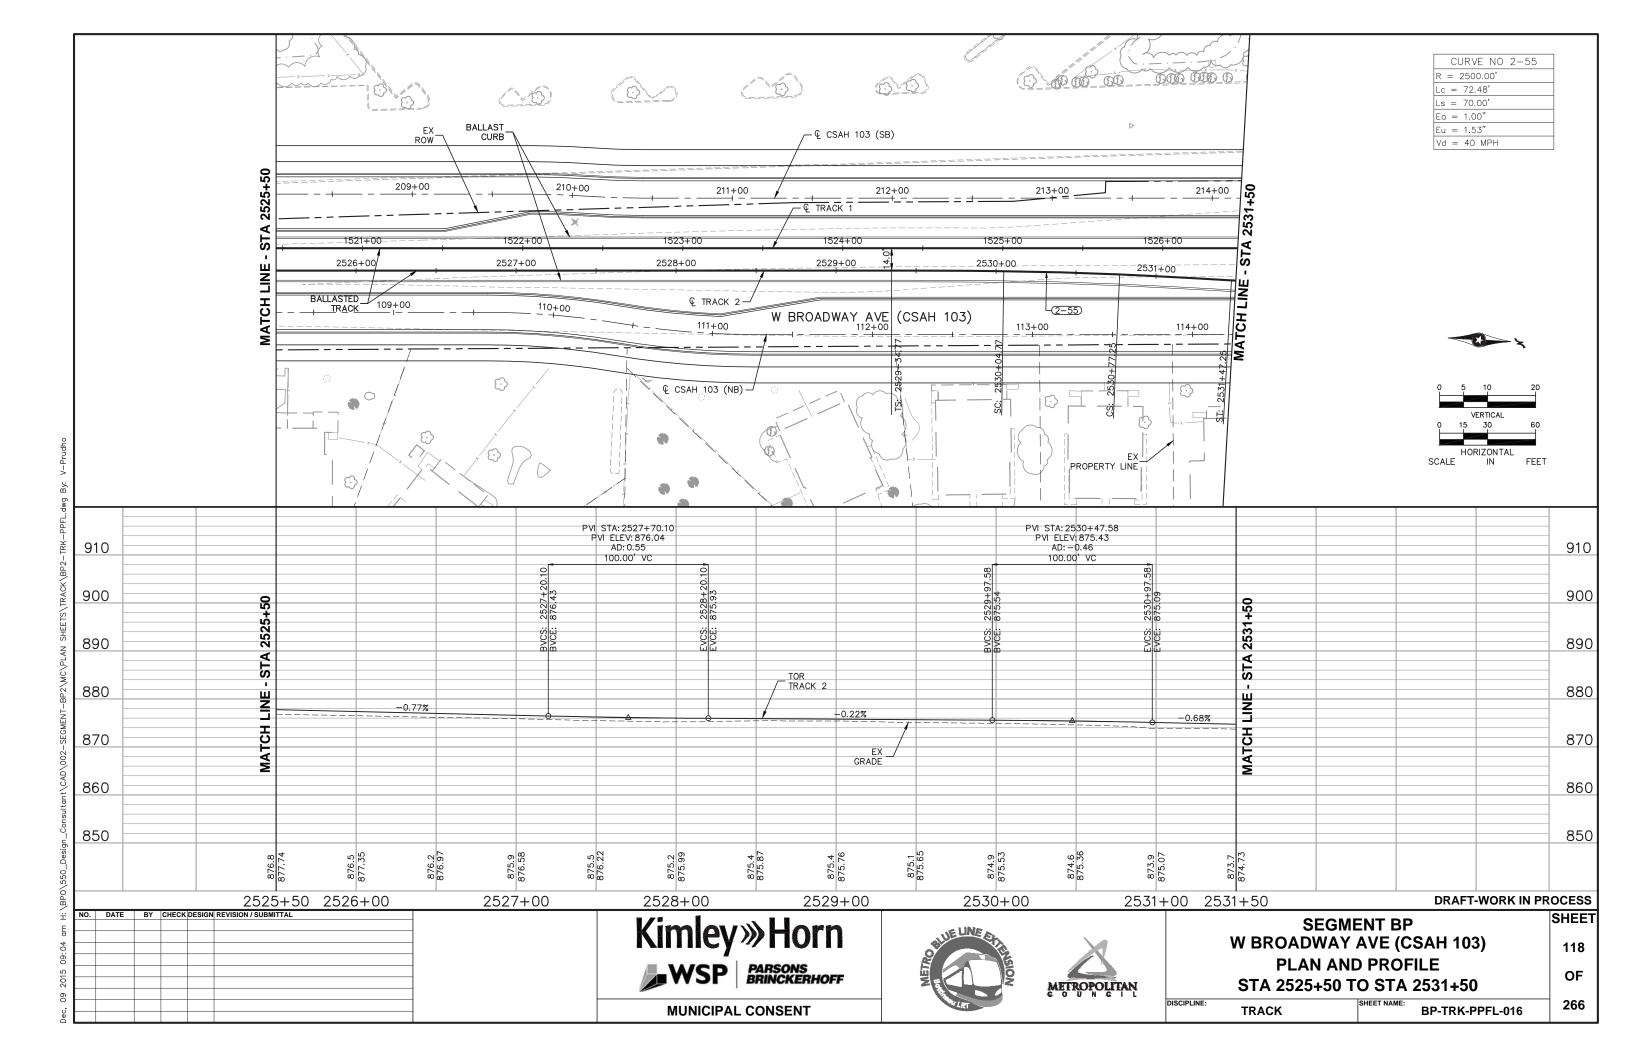

**Kimley** Whorn

RANI engineering

**MUNICIPAL CONSENT** 

**SEGMENT BP** W BROADWAY AVE (CSAH 103) **EXISTING CONDITIONS** STA 2525+50 TO STA 2531+50

**BP-EXCON-PLN-016** SURVEY

**Kimley** Whorn

RANI engineering **MUNICIPAL CONSENT** 