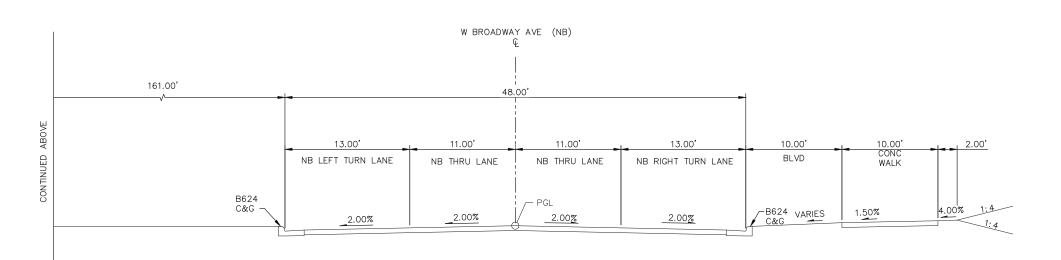

### TRACK/CIVIL LINETYPES - ROADWAY Q ─ TRACK € CONCRETE CURB AND GUTTER SIDEWALK/TRAIL - DRIVEWAY ----- SAWCUT - BALLAST CURB RETAINING WALL CROSSWALK MEDIAN NOSE

|          | <u>abbreviatio</u>                          | <u>NS</u> |                                       |
|----------|---------------------------------------------|-----------|---------------------------------------|
| AD       | ALGEBRAIC DIFFERENCE                        | ocs       | OVERHEAD CONTACT SYSTEM               |
| AVE      | AVENUE                                      | ОН        | OVERHEAD                              |
| BGN      | BEGIN                                       | OMH       | OLSON MEMORIAL HIGHWAY                |
| BIT      | BITUMINOUS                                  | PC        | POINT OF CURVE                        |
| BVCE     | BEGININNING VERTICAL CURVE ELEVATION        | PGL       | PROFILE GRADE LINE                    |
| BVCS     | BEGINNING VERTICAL CURVE STATION            | PITO      | POINT OF INTERSECTION TURNOUT         |
| BLVD     | BOULEVARD                                   | PKWY      | PARKWAY                               |
| BNSF     | BNSF RAILWAY                                | POT       | POINT ON TANGENT                      |
| BRT      | BUS RAPID TRANSIT                           | PROP      | PROPOSED                              |
| C&G      | CURB AND GUTTER                             | PS        | POINT OF SWITCH                       |
| <u> </u> | CENTERLINE                                  | PT        | POINT OF TANGENT                      |
| CONC     | CONCRETE                                    | PVI       | POINT OF VERTICAL INTERSECTION        |
| CP       | CANADIAN PACIFIC                            | R         | RADIUS (FEET)                         |
| CR       | COUNTY ROAD                                 | r         | RATE OF CHANGE VERTICAL CURVE         |
| CS       | CURVE TO SPIRAL                             | RD        | ROAD                                  |
| CSAH     | COUNTY STATE AID HIGHWAY                    | RH        | RIGHT HAND                            |
| CT       | COURT                                       | ROW       | RIGHT OF WAY                          |
| DF       | DIRECT FIXATION                             | S         | SOUTH                                 |
| DR       | DRIVE                                       | SB        | SOUTHBOUND                            |
| Ea       | ACTUAL SUPERELEVATION (INCHES)              | SC        | SPIRAL TO CURVE                       |
| EB       | EAST BOUND                                  | SIG-COMM  | SIGNAL COMMUNICATION                  |
| ELEV     | ELEVATION                                   | S/P       | STOCKPILE                             |
| Eu       | UNBALANCED SUPERELEVATION (INCHES)          | SPI       | SPIRAL POINT OF INTERSECTION          |
| EVCE     | ENDING VERTICAL CURVE ELEVATION             | ST        | STREET                                |
| EVCS     | ENDING VERTICAL CURVE STATION               | ST        | SPIRAL TO TANGENT                     |
| EX       | EXISTING                                    | STA       | STATION                               |
| HCRRA    | HENNEPIN COUNTY REGIONAL RAILROAD AUTHORITY | SWLRT     | SOUTHWEST LRT                         |
| HWL      | HIGH WATER LINE                             | TERR      | TERRACE                               |
| LH       | LEFT HAND                                   | TH        | TRUNK HIGHWAY                         |
| LN       | LANE                                        | TOR       | TOP OF RAIL                           |
| Ls       | SPIRAL LENGTH (FEET)                        | TPSS      | TRACTION POWER SUBSTATION             |
| MIN      | MINIMUM                                     | TRK       | TRACK                                 |
| MPLS     | CITY OF MINNEAPOLIS                         | TS        | TANGENT TO SPIRAL                     |
| MPRB     | MINNEAPOLIS PARK AND RECREATION BOARD       | TWRP      | THEODORE WIRTH REGIONAL PARK          |
| N        | NORTH                                       | TYP       | TYPICAL                               |
| NB       | NORTHBOUND                                  | UG        | UNDERGROUND                           |
| NHCC     | NORTH HENNEPIN COMMUNITY COLLEGE            | Vd        | DESIGN VELOCITY (MPH)                 |
| NO       | NUMBER                                      | WB        | WEST BOUND                            |
| NWL      | NORMAL WATER LINE                           | 100-YR    | WATER ELEVATION DURING 100-YEAR EVENT |