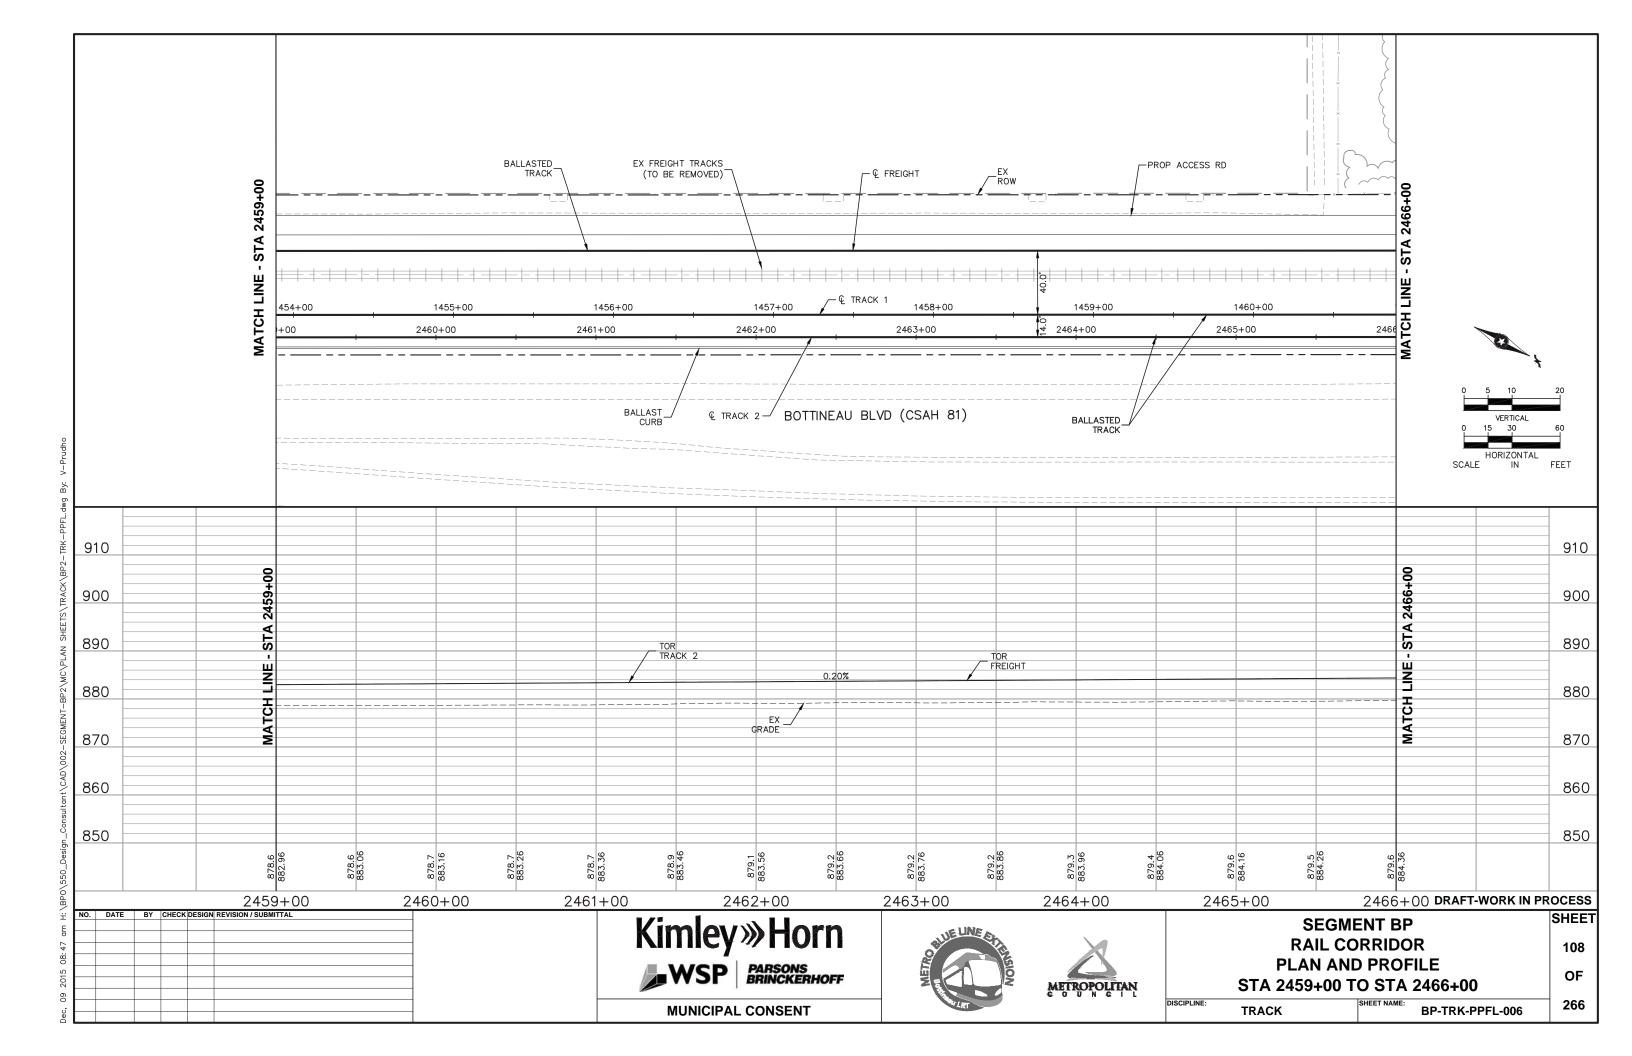

| 1 |  |
|---|--|
| 1 |  |
| - |  |
|   |  |
|   |  |
|   |  |
|   |  |
|   |  |
|   |  |

Kimley»Horn

**MUNICIPAL CONSENT** 

SEGMENT BP
RAIL CORRIDOR
EXISTING CONDITIONS
STA 2459+00 TO STA 2466+00

SURVEY SHEET NAME: BP-EXCON-PLN-006