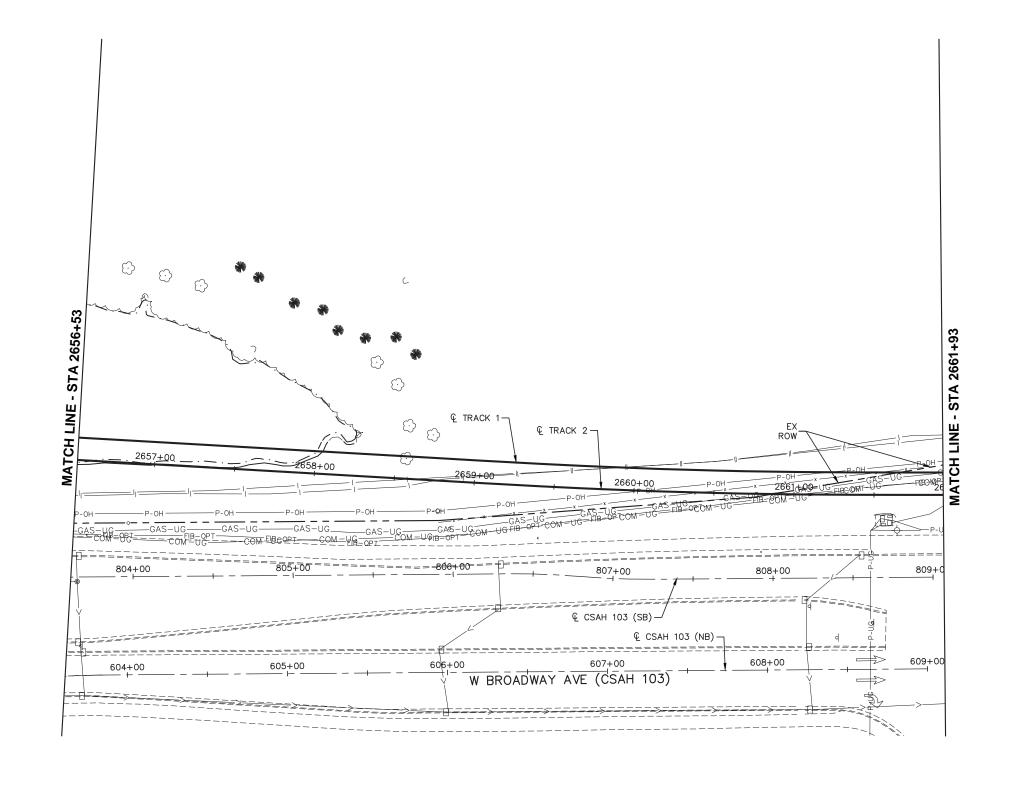

**SEGMENT BP** W BROADWAY AVE (CSAH 103) **EXISTING CONDITIONS** STA 2559+50 TO STA 2566+50

SURVEY

**BP-EXCON-PLN-021** 

0 15 30 60

HORIZONTAL
SCALE IN FEET

DRAFT-WORK IN PROCESS
SHEET

28

OF