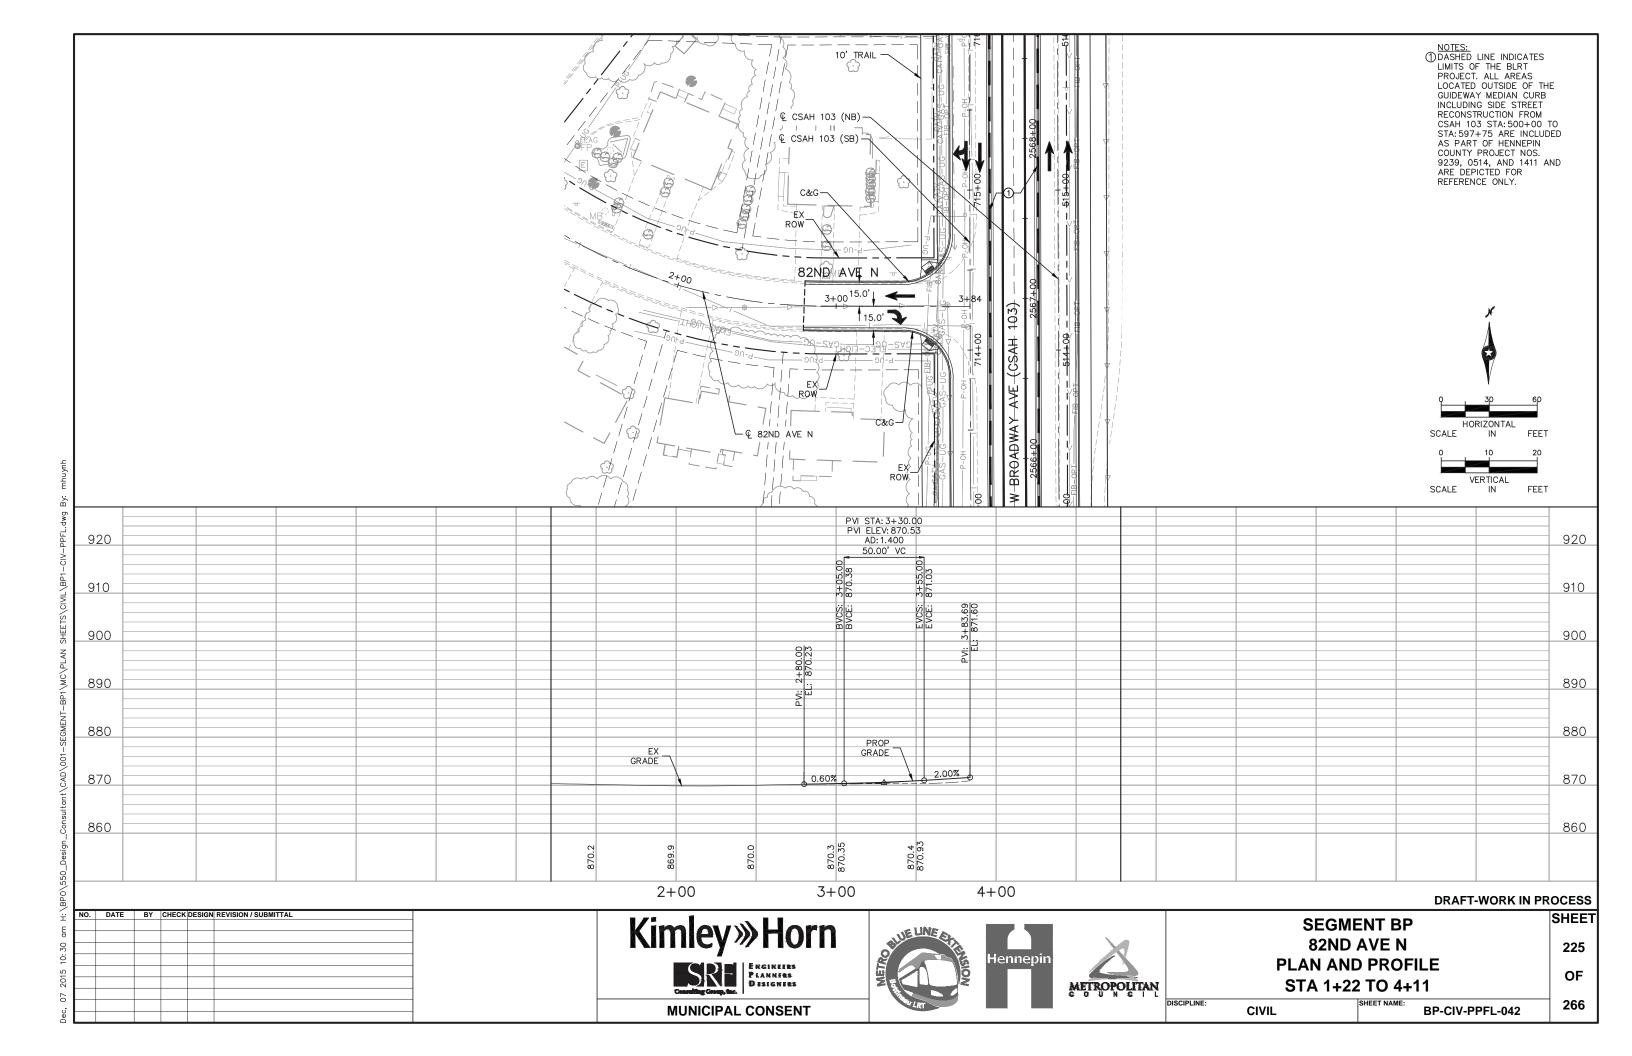

Horn

SRE
PLANNERS
DISIGNIES

MUNICIPAL CONSENT





DISCIPLINE:

| SEGMENT BP                |  |
|---------------------------|--|
| W BROADWAY AVE (CSAH 103) |  |
| PLAN AND PROFILE          |  |
| STA 916+94 TO STA 923+54  |  |

| , ,                      |                 |  |
|--------------------------|-----------------|--|
| STA 916+94 TO STA 923+54 |                 |  |
|                          | SHEET NAME:     |  |
| CIVIL                    | BP-CIV-PPFL-29A |  |







## **DRAFT-WORK IN PROCESS**

NO. DATE BY CHECK DESIGN REVISION / SUBMITTAL

Kimley >> Horn

Kinley >> Horn

Kinney >> Horn

MUNICIPAL CONSENT





SEGMENT BP
W BROADWAY AVE (CSAH 103)
PLAN AND PROFILE
STA 923+54 TO STA 929+73

213 OF 266

SHEET

DISCIPLINE: SHEET NAME: BP-CIV-PPFL-30A











































































































**DRAFT-WORK IN PROCESS** 

SHEET

266

OF

NO. DATE BY CHECK DESIGN REVISION / SUBMITTAL **Kimley** »Horn miller dunwiddie **ARCHITECTURE MUNICIPAL CONSENT** 





TYPICAL CENTER PLATFORM PLAN

**SEGMENT BP** 

DISCIPLINE: ARCHITECTURE

266 BP-ARC-STA-PLN-001