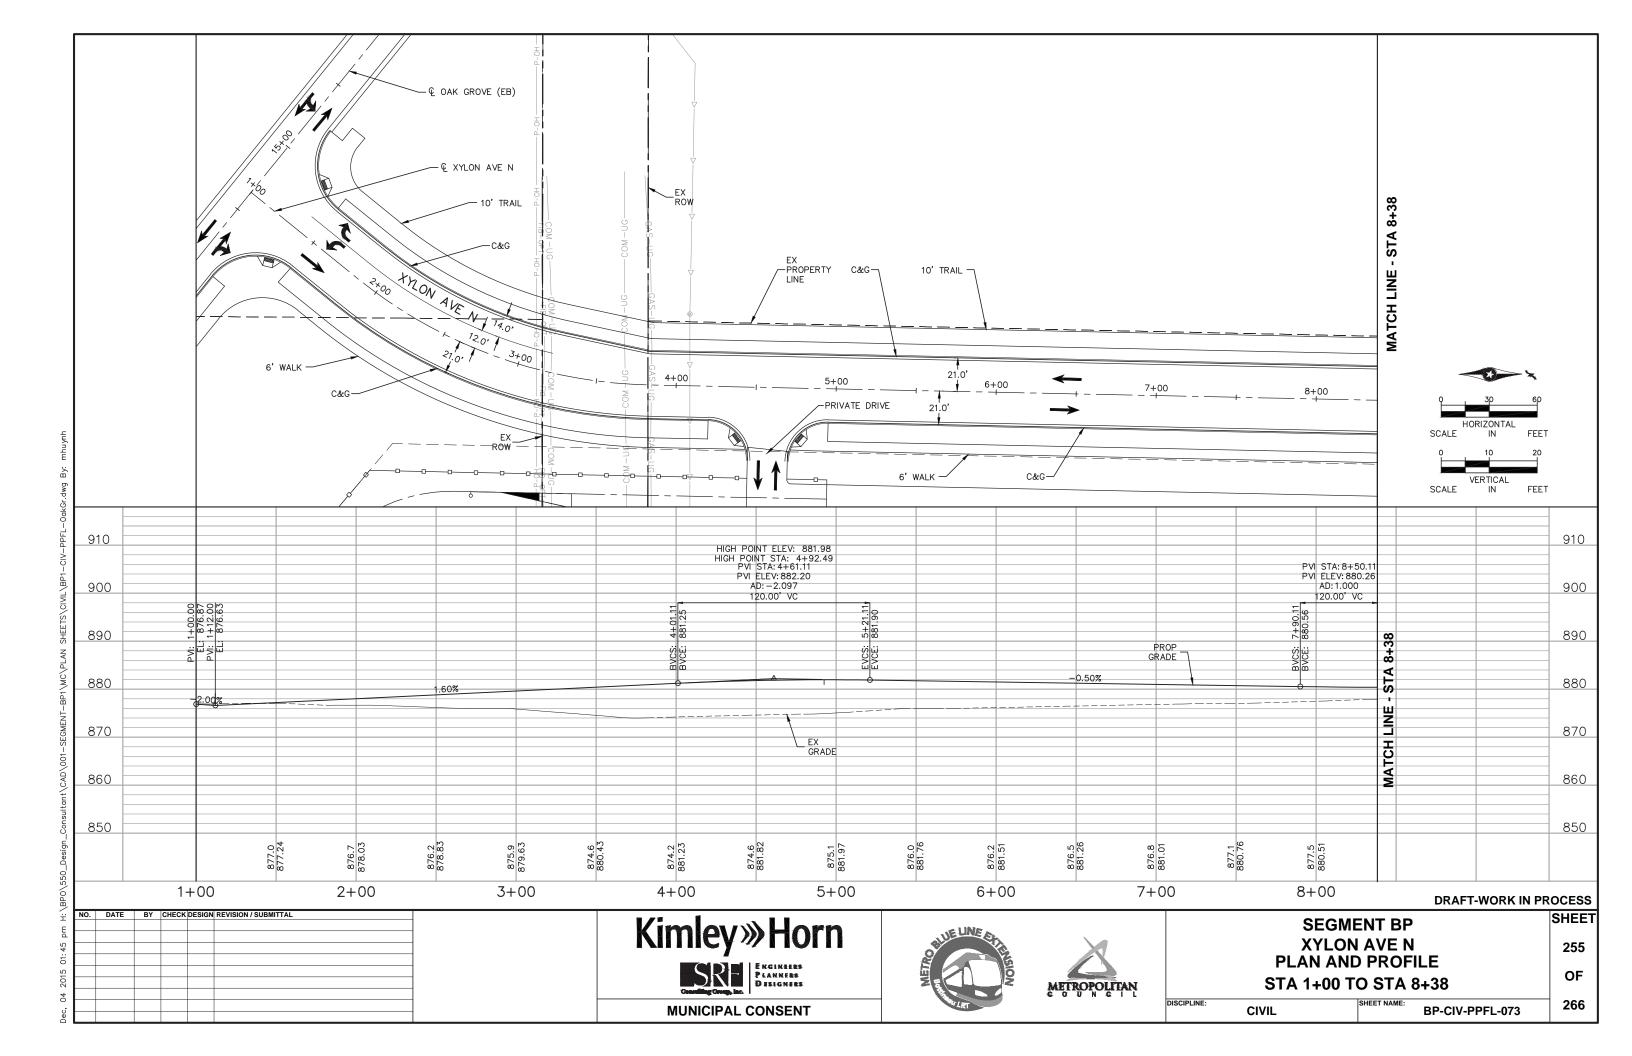

### TRACK/CIVIL LINETYPES - ROADWAY Q ─ TRACK € CONCRETE CURB AND GUTTER SIDEWALK/TRAIL - DRIVEWAY ----- SAWCUT - BALLAST CURB RETAINING WALL CROSSWALK MEDIAN NOSE

|          | <u>abbreviatio</u>                          | <u>NS</u> |                                       |
|----------|---------------------------------------------|-----------|---------------------------------------|
| AD       | ALGEBRAIC DIFFERENCE                        | ocs       | OVERHEAD CONTACT SYSTEM               |
| AVE      | AVENUE                                      | ОН        | OVERHEAD                              |
| BGN      | BEGIN                                       | OMH       | OLSON MEMORIAL HIGHWAY                |
| BIT      | BITUMINOUS                                  | PC        | POINT OF CURVE                        |
| BVCE     | BEGININNING VERTICAL CURVE ELEVATION        | PGL       | PROFILE GRADE LINE                    |
| BVCS     | BEGINNING VERTICAL CURVE STATION            | PITO      | POINT OF INTERSECTION TURNOUT         |
| BLVD     | BOULEVARD                                   | PKWY      | PARKWAY                               |
| BNSF     | BNSF RAILWAY                                | POT       | POINT ON TANGENT                      |
| BRT      | BUS RAPID TRANSIT                           | PROP      | PROPOSED                              |
| C&G      | CURB AND GUTTER                             | PS        | POINT OF SWITCH                       |
| <u> </u> | CENTERLINE                                  | PT        | POINT OF TANGENT                      |
| CONC     | CONCRETE                                    | PVI       | POINT OF VERTICAL INTERSECTION        |
| CP       | CANADIAN PACIFIC                            | R         | RADIUS (FEET)                         |
| CR       | COUNTY ROAD                                 | r         | RATE OF CHANGE VERTICAL CURVE         |
| CS       | CURVE TO SPIRAL                             | RD        | ROAD                                  |
| CSAH     | COUNTY STATE AID HIGHWAY                    | RH        | RIGHT HAND                            |
| CT       | COURT                                       | ROW       | RIGHT OF WAY                          |
| DF       | DIRECT FIXATION                             | S         | SOUTH                                 |
| DR       | DRIVE                                       | SB        | SOUTHBOUND                            |
| Ea       | ACTUAL SUPERELEVATION (INCHES)              | SC        | SPIRAL TO CURVE                       |
| EB       | EAST BOUND                                  | SIG-COMM  | SIGNAL COMMUNICATION                  |
| ELEV     | ELEVATION                                   | S/P       | STOCKPILE                             |
| Eu       | UNBALANCED SUPERELEVATION (INCHES)          | SPI       | SPIRAL POINT OF INTERSECTION          |
| EVCE     | ENDING VERTICAL CURVE ELEVATION             | ST        | STREET                                |
| EVCS     | ENDING VERTICAL CURVE STATION               | ST        | SPIRAL TO TANGENT                     |
| EX       | EXISTING                                    | STA       | STATION                               |
| HCRRA    | HENNEPIN COUNTY REGIONAL RAILROAD AUTHORITY | SWLRT     | SOUTHWEST LRT                         |
| HWL      | HIGH WATER LINE                             | TERR      | TERRACE                               |
| LH       | LEFT HAND                                   | TH        | TRUNK HIGHWAY                         |
| LN       | LANE                                        | TOR       | TOP OF RAIL                           |
| Ls       | SPIRAL LENGTH (FEET)                        | TPSS      | TRACTION POWER SUBSTATION             |
| MIN      | MINIMUM                                     | TRK       | TRACK                                 |
| MPLS     | CITY OF MINNEAPOLIS                         | TS        | TANGENT TO SPIRAL                     |
| MPRB     | MINNEAPOLIS PARK AND RECREATION BOARD       | TWRP      | THEODORE WIRTH REGIONAL PARK          |
| N        | NORTH                                       | TYP       | TYPICAL                               |
| NB       | NORTHBOUND                                  | UG        | UNDERGROUND                           |
| NHCC     | NORTH HENNEPIN COMMUNITY COLLEGE            | Vd        | DESIGN VELOCITY (MPH)                 |
| NO       | NUMBER                                      | WB        | WEST BOUND                            |
| NWL      | NORMAL WATER LINE                           | 100-YR    | WATER ELEVATION DURING 100-YEAR EVENT |