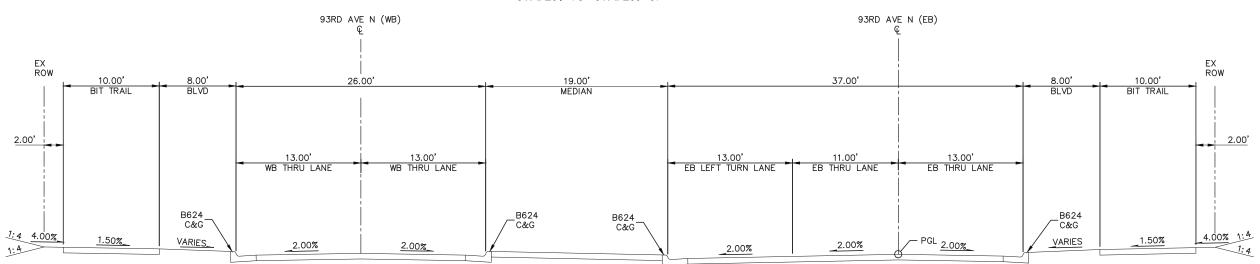

OF 266

172

DISCIPLINE: SHEET NAME: BP-CIV-TYP-22



NOTES:
ALL AREAS LOCATED
OUTSIDE OF THE
GUIDEWAY MEDIAN CURB
INCLUDING SIDE STREET
RECONSTRUCTION FROM
CSAH 103 STA:500+00 TO
STA:597+75 ARE
INCLUDED AS PART OF
HENNEPIN COUNTY
PROJECT NOS. 9239,
0514, AND 1411 AND ARE
DEPICTED FOR REFERENCE

PROPOSED RIGHT-OF-WAY NOT DETERMINED

SLOPES LISTED ARE V:H.

## TYPICAL SECTION - 92ND AVE (WEST) STA 1+86 TO STA 2+15



TYPICAL SECTION - 92ND AVE (EAST)
STA 3+82 TO STA 4+00



### DRAFT-WORK IN PROCESS









| SEGMENT BP       |  |
|------------------|--|
| CIVIL            |  |
| TYPICAL SECTIONS |  |

| SHEET |
|-------|
| 173   |
| OF    |

266

DISCIPLINE: SHEET NAME: BP-CIV-TYP-23



#### TYPICAL SECTION 93RD AVE N (CSAH30) (WEST)

STA. 251+73 - STA. 252+60 STA. 261+78 - STA. 263+87



#### TYPICAL SECTION - 93RD AVE N (CSAH 30) (WEST)

STA. 253+70 - STA. 256+70 STA. 266+45 - STA. 269+36



#### **DRAFT-WORK IN PROCESS**



| SHEET |
|-------|
| 174   |
| OF    |

NOTES:
ALL AREAS LOCATED
OUTSIDE OF THE
GUIDEWAY MEDIAN CURB
INCLUDING SIDE STREET
RECONSTRUCTION FROM
CSAH 103 STA:500+00 TO
STA:597+75 ARE
INCLUDED AS PART OF
HENNEPIN COUNTY
PROJECT NOS. 9239,
0514, AND 1411 AND ARE
DEPICTED FOR REFERENCE
ONLY

PROPOSED RIGHT-OF-WAY NOT DETERMINED

SLOPES LISTED ARE V:H.



## <u>TYPICAL SECTION - 93RD AVE N (CSAH 30) (WEST)</u> STA. 257+68 - STA. 260+69



## <u>TYPICAL SECTION - 93RD AVE N (CSAH 30) (EAST)</u> STA. 278+78 - STA. 282+86



### DRAFT-WORK IN PROCESS

266

| NO. | DATE | BY | CHECK DESIGN | REVISION / SUBMITTAL |                     |
|-----|------|----|---