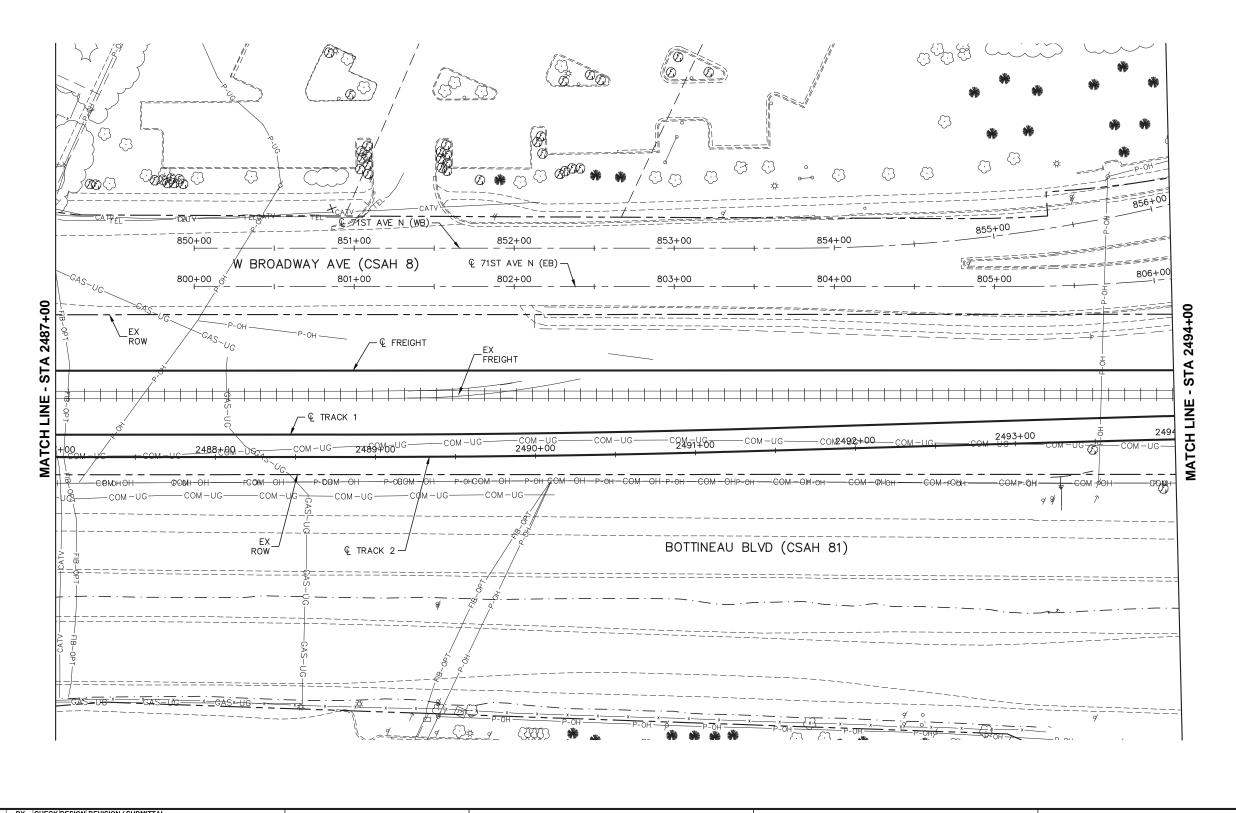

17

OF

266

Kimley»Horn RANI engineering

**MUNICIPAL CONSENT** 

| SEGMENT BP                 |
|----------------------------|
| RAIL CORRIDOR              |
| <b>EXISTING CONDITIONS</b> |
| STA 2494+00 TO STA 2501+00 |