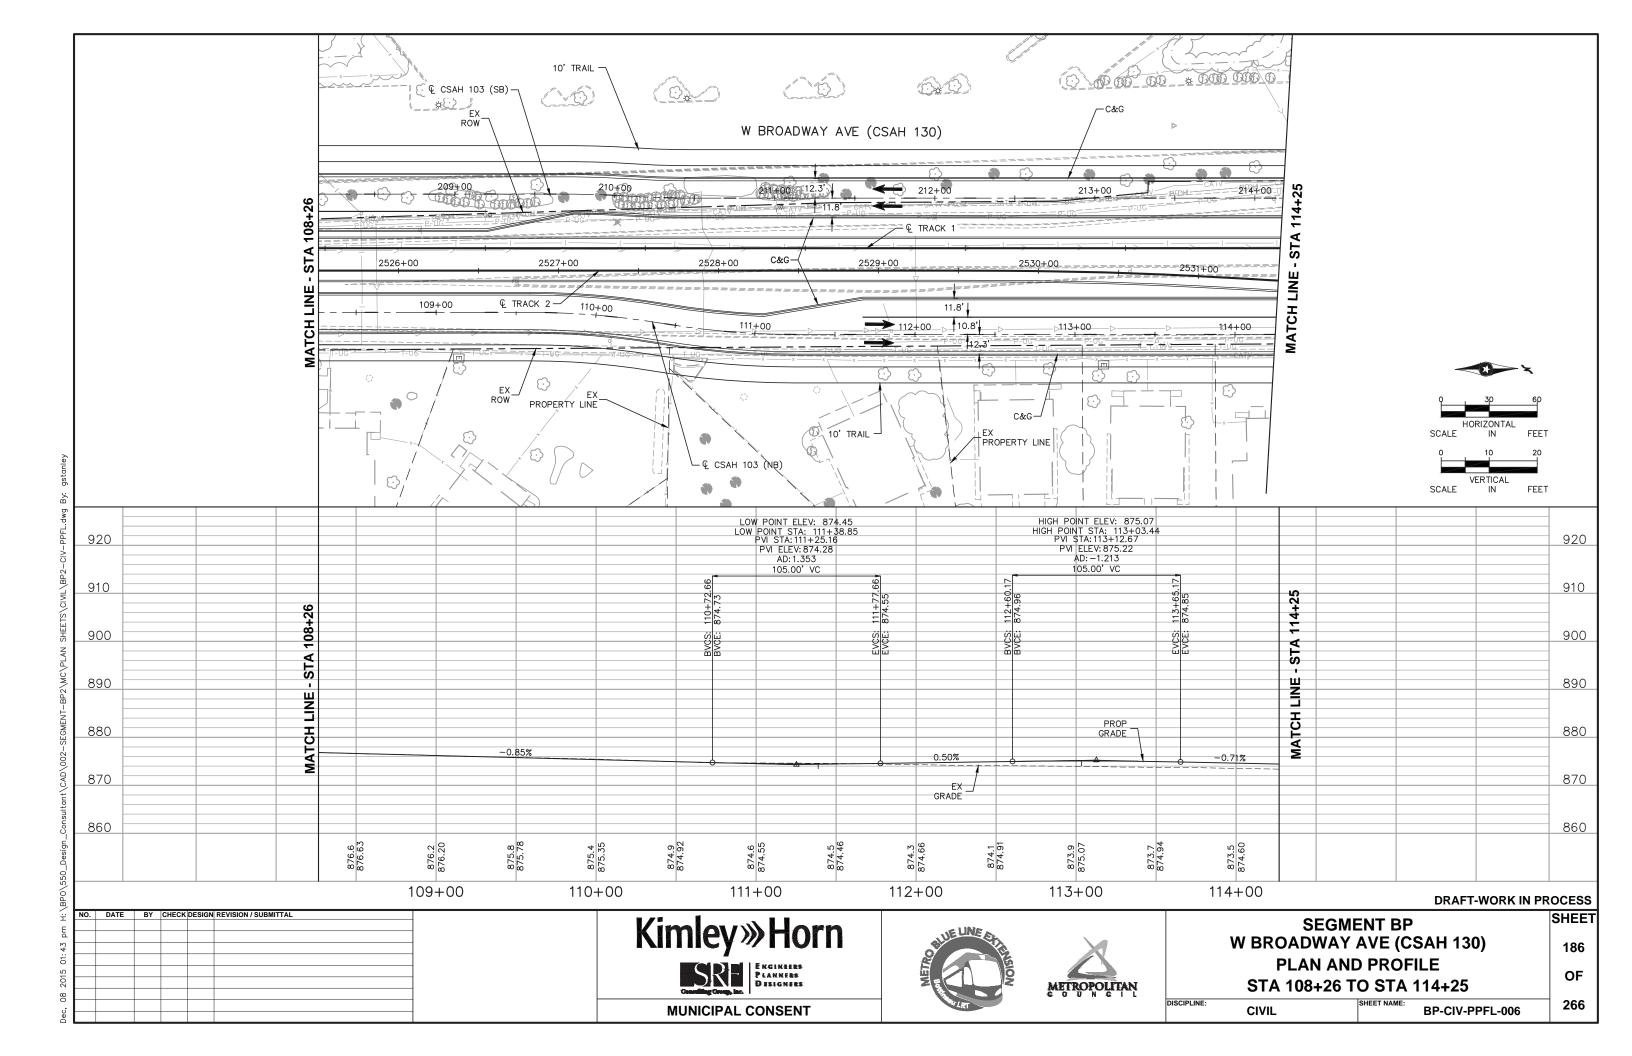

----------|------------------------------|--------------|------------------|-------------------------------|-------|
| 2: 20 p |         |    |                                   | Kımley»Horn                  | ORIUS        |                  | 180                           |       |
| 015 02  |         |    |                                   | Enginepes Planners Designers |              | TYPICAL SECTIONS |                               | OF    |
| 08 20   |         |    |                                   | Counting Group, fac.         | METROPOLITAN |                  | 10                            |       |
| ec,     |         |    |                                   | MUNICIPAL CONSENT            | LRT .        | DISCIPLINE:      | VIL SHEET NAME: BP-CIV-TYP-30 | 266   |





























































## DRAFT-WORK IN PROCESS

SHEET

209

OF

266

NO. DATE BY CHECK DESIGN REVISION/SUBMITTAL

Kimley >> Horn

FIGURERS
PLANNERS
DESIGNERS

MUNICIPAL CONSENT





| SEGMENT BP                |  |  |
|---------------------------|--|--|
| W BROADWAY AVE (CSAH 103) |  |  |
| PLAN AND PROFILE          |  |  |
| STA 909+54 TO STA 916+94  |  |  |

| DISCIPLINE: CIVIL | SHEET NAME:     |
|-------------------|-----------------|
|                   | BP-CIV-PPFL-28A |







## **DRAFT-WORK IN PROCESS**

SHEET

211

OF

266

NO. DATE BY CHECK DESIGN REVISION / SUBMITTAL

Kimley >> Horn

SRE
PLANNERS
DISIGNIES

MUNICIPAL CONSENT





DISCIPLINE:

| SEGMENT BP                |  |
|---------------------------|--|
| W BROADWAY AVE (CSAH 103) |  |
| PLAN AN