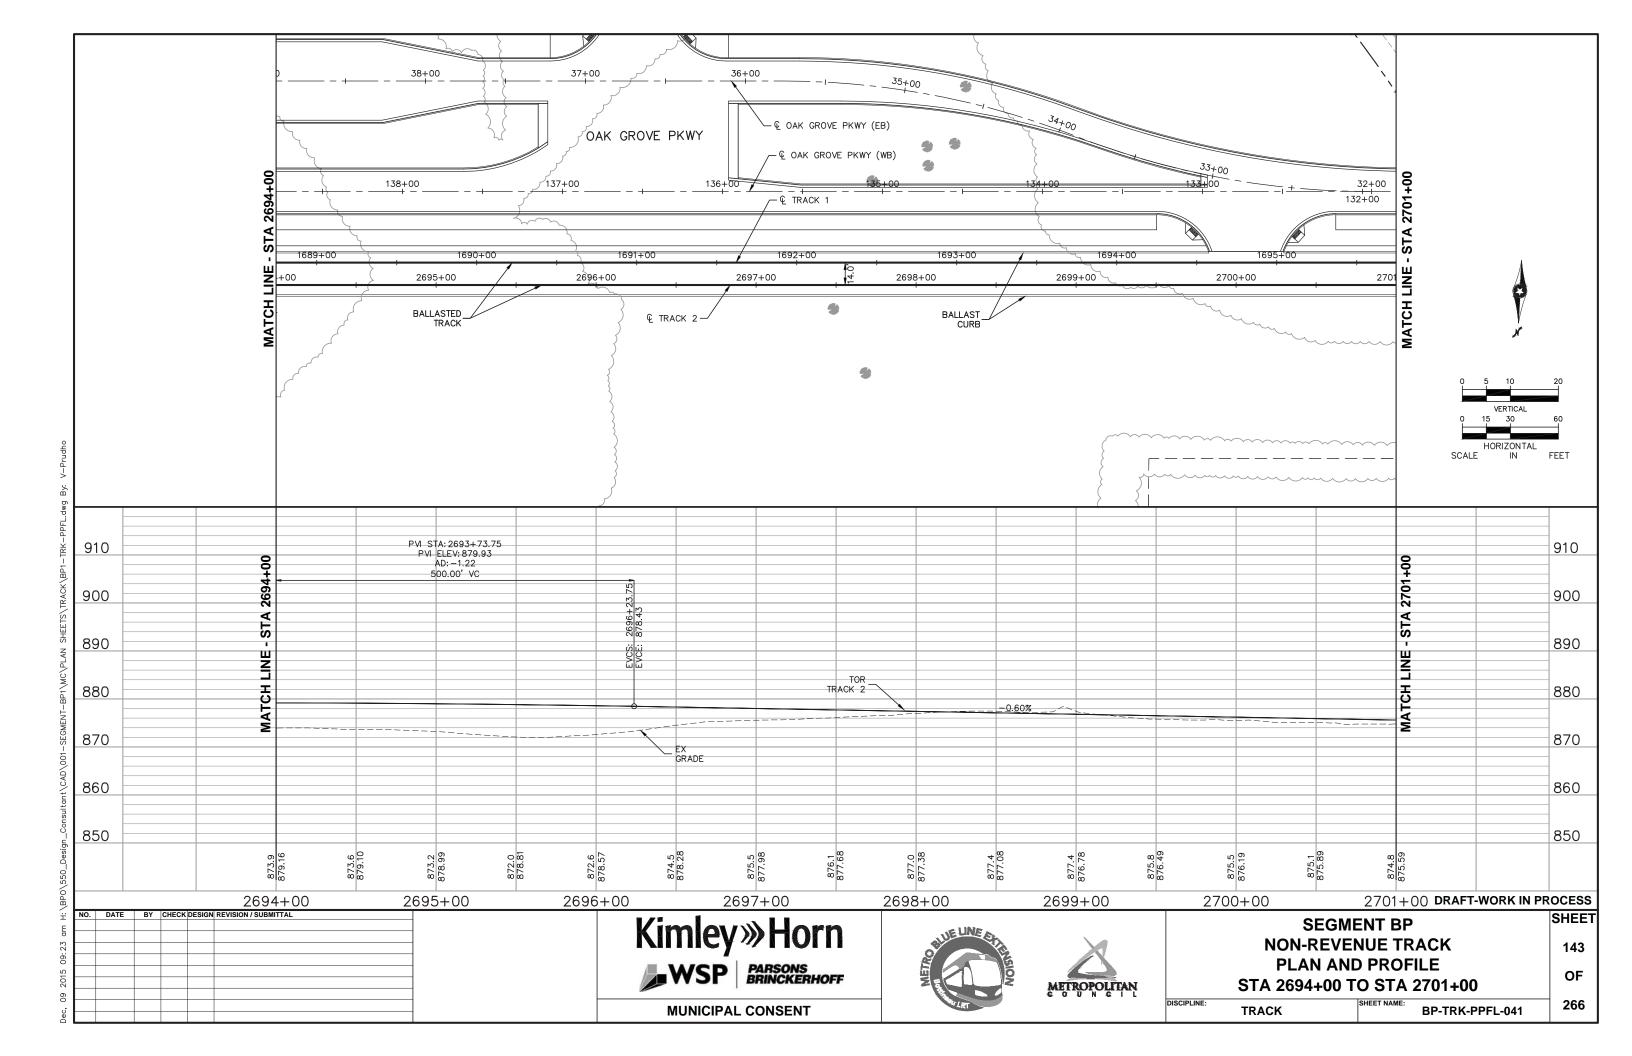

### TRACK/CIVIL LINETYPES - ROADWAY Q ─ TRACK € CONCRETE CURB AND GUTTER SIDEWALK/TRAIL - DRIVEWAY ----- SAWCUT - BALLAST CURB RETAINING WALL CROSSWALK MEDIAN NOSE

|          | <u>abbreviatio</u>                          | <u>NS</u> |                                       |
|----------|---------------------------------------------|-----------|---------------------------------------|
| AD       | ALGEBRAIC DIFFERENCE                        | ocs       | OVERHEAD CONTACT SYSTEM               |
| AVE      | AVENUE                                      | ОН        | OVERHEAD                              |
| BGN      | BEGIN                                       | OMH       | OLSON MEMORIAL HIGHWAY                |
| BIT      | BITUMINOUS                                  | PC        | POINT OF CURVE                        |
| BVCE     | BEGININNING VERTICAL CURVE ELEVATION        | PGL       | PROFILE GRADE LINE                    |
| BVCS     | BEGINNING VERTICAL CURVE STATION            | PITO      | POINT OF INTERSECTION TURNOUT         |
| BLVD     | BOULEVARD                                   | PKWY      | PARKWAY                               |
| BNSF     | BNSF RAILWAY                                | POT       | POINT ON TANGENT                      |
| BRT      | BUS RAPID TRANSIT                           | PROP      | PROPOSED                              |
| C&G      | CURB AND GUTTER                             | PS        | POINT OF SWITCH                       |
| <u> </u> | CENTERLINE                                  | PT        | POINT OF TANGENT                      |
| CONC     | CONCRETE                                    | PVI       | POINT OF VERTICAL INTERSECTION        |
| CP       | CANADIAN PACIFIC                            | R         | RADIUS (FEET)                         |
| CR       | COUNTY ROAD                                 | r         | RATE OF CHANGE VERTICAL CURVE         |
| CS       | CURVE TO SPIRAL                             | RD        | ROAD                                  |
| CSAH     | COUNTY STATE AID HIGHWAY                    | RH        | RIGHT HAND                            |
| CT       | COURT                                       | ROW       | RIGHT OF WAY                          |
| DF       | DIRECT FIXATION                             | S         | SOUTH                                 |
| DR       | DRIVE                                       | SB        | SOUTHBOUND                            |
| Ea       | ACTUAL SUPERELEVATION (INCHES)              | SC        | SPIRAL TO CURVE                       |
| EB       | EAST BOUND                                  | SIG-COMM  | SIGNAL COMMUNICATION                  |
| ELEV     | ELEVATION                                   | S/P       | STOCKPILE                             |
| Eu       | UNBALANCED SUPERELEVATION (INCHES)          | SPI       | SPIRAL POINT OF INTERSECTION          |
| EVCE     | ENDING VERTICAL CURVE ELEVATION             | ST        | STREET                                |
| EVCS     | ENDING VERTICAL CURVE STATION               | ST        | SPIRAL TO TANGENT                     |
| EX       | EXISTING                                    | STA       | STATION                               |
| HCRRA    | HENNEPIN COUNTY REGIONAL RAILROAD AUTHORITY | SWLRT     | SOUTHWEST LRT                         |
| HWL      | HIGH WATER LINE                             | TERR      | TERRACE                               |
| LH       | LEFT HAND                                   | TH        | TRUNK HIGHWAY                         |
| LN       | LANE                                        | TOR       | TOP OF RAIL                           |
| Ls       | SPIRAL LENGTH (FEET)                        | TPSS      | TRACTION POWER SUBSTATION             |
| MIN      | MINIMUM                                     | TRK       | TRACK                                 |
| MPLS     | CITY OF MINNEAPOLIS                         | TS        | TANGENT TO SPIRAL                     |
| MPRB     | MINNEAPOLIS PARK AND RECREATION BOARD       | TWRP      | THEODORE WIRTH REGIONAL PARK          |
| N        | NORTH                                       | TYP       | TYPICAL                               |
| NB       | NORTHBOUND                                  | UG        | UNDERGROUND                           |
| NHCC     | NORTH HENNEPIN COMMUNITY COLLEGE            | Vd        | DESIGN VELOCITY (MPH)                 |
| NO       | NUMBER                                      | WB        | WEST BOUND                            |
| NWL      | NORMAL WATER LINE                           | 100-YR    | WATER ELEVATION DURING 100-YEAR EVENT |