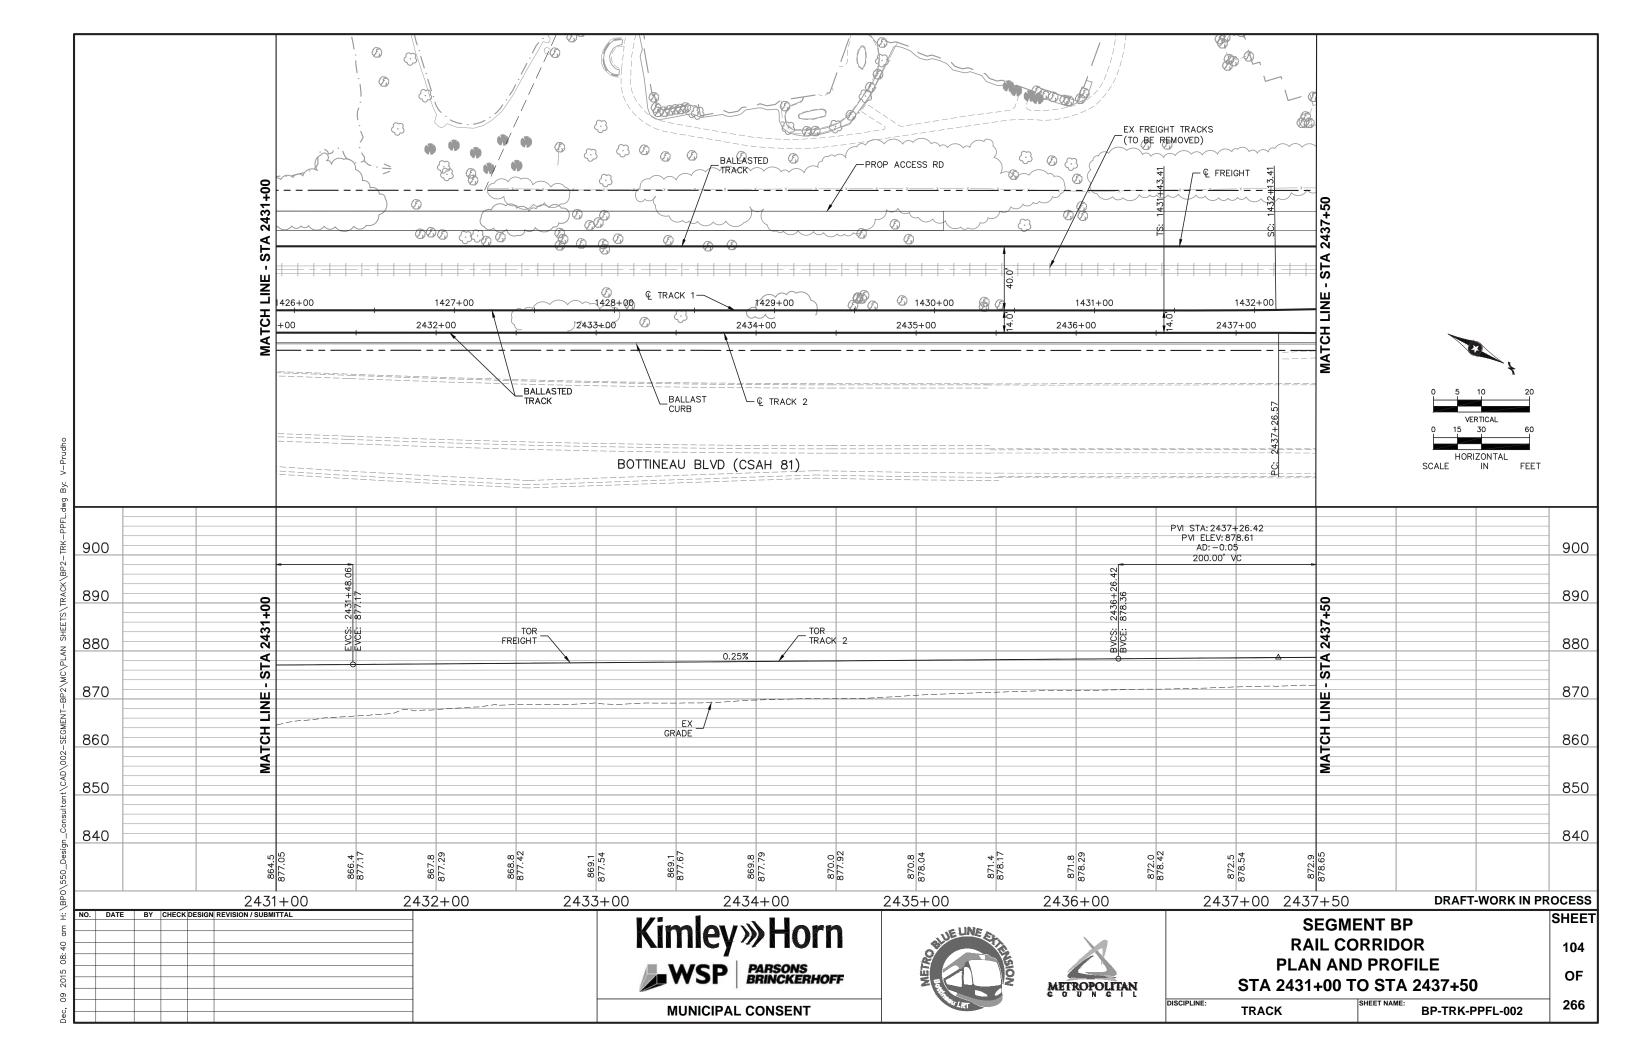

|
| TYPICAL SECTIONS  |

OF 266

101

## INSET A - BALLAST CURB INTERFACE

NOTE: LEFT SIDE DRAINAGE TRENCH ILLUSTRATED. FOR RIGHT SIDE, MIRROR SECTION.



INSET B - RETAINING WALL INTERFACE



INSET C - TYPICAL BALLASTED TRACK

NO. DATE BY CHECK DESIGN REVISION / SUBMITTAL



## INSET D - TYPICAL BALLASTED FREIGHT TRACK



## INSET E - TYPICAL TRAIL



INSET F - TYPICAL DIRECT FIXATION INTERFACE AT STATION PLATFORM



## INSET G - BALLASTED LRT TRACK ON STRUCTURE



## INSET H - DIRECT FIXATION LRT TRACK ON STRUCTURE



INSET I - EMBEDDED LRT TRACK ON STRUCTURE

**DRAFT-WORK IN PROCESS** 

SHEET

102

OF

266



# **Kimley Morn**

**MUNICIPAL CONSENT** 







| SEGMENT BP       |
|------------------|
| TRACK            |
| TYPICAL SECTIONS |

DISCIPLINE:

TRACK BP-TRK-TYPS - 022



































































































PROPOSED RIGHT-OF-WAY NOT DETERMINED

SLOPES LISTED ARE V:H



TYPICAL SECTION - 63RD AVE N STA 707+87 TO STA 710+13



#### **DRAFT-WORK IN PROCESS** SHEET

152

Kimley»Horn MUNICIPAL CONSENT





DISCIPLINE:

| SEGMENT BP       |
|------------------|
| CIVIL            |
| TYPICAL SECTIONS |

CIVIL

| L SECTIONS               | OF  |
|--------------------------|-----|
| SHEET NAME: RP_CIV_TVP_1 | 266 |
| RP_CIV_1VP_1             | 1   |

**BP-CIV-TYP-1** 

PROPOSED RIGHT-OF-WAY NOT DETERMINED

SLOPES LISTED ARE V:H



TYPICAL SECTION - W. BROADWAY AVE (CSAH 8)
STA 808+50 TO STA 810+08



# DRAFT-WORK IN PROCESS SHEET

153

OF







| SEGMENT BP       |
|------------------|
| CIVIL