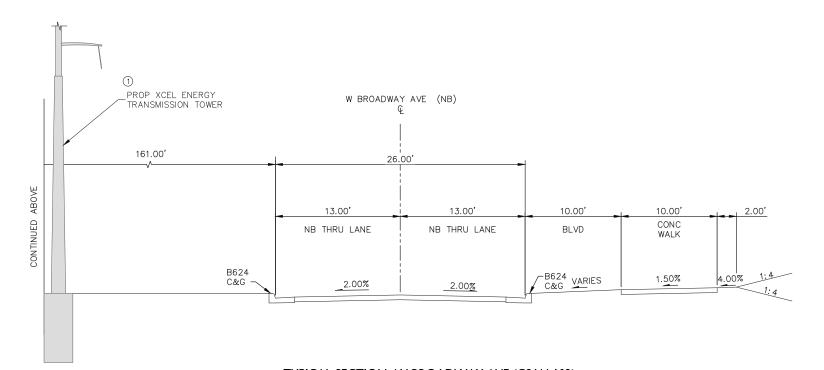

### TRACK/CIVIL LINETYPES - ROADWAY Q ─ TRACK € CONCRETE CURB AND GUTTER SIDEWALK/TRAIL - DRIVEWAY ----- SAWCUT - BALLAST CURB RETAINING WALL CROSSWALK MEDIAN NOSE

|          | <u>abbreviatio</u>                          | <u>NS</u> |                                       |
|----------|---------------------------------------------|-----------|---------------------------------------|
| AD       | ALGEBRAIC DIFFERENCE                        | ocs       | OVERHEAD CONTACT SYSTEM               |
| AVE      | AVENUE                                      | ОН        | OVERHEAD                              |
| BGN      | BEGIN                                       | OMH       | OLSON MEMORIAL HIGHWAY                |
| BIT      | BITUMINOUS                                  | PC        | POINT OF CURVE                        |
| BVCE     | BEGININNING VERTICAL CURVE ELEVATION        | PGL       | PROFILE GRADE LINE                    |
| BVCS     | BEGINNING VERTICAL CURVE STATION            | PITO      | POINT OF INTERSECTION TURNOUT         |
| BLVD     | BOULEVARD                                   | PKWY      | PARKWAY                               |
| BNSF     | BNSF RAILWAY                                | POT       | POINT ON TANGENT                      |
| BRT      | BUS RAPID TRANSIT                           | PROP      | PROPOSED                              |
| C&G      | CURB AND GUTTER                             | PS        | POINT OF SWITCH                       |
| <u> </u> | CENTERLINE                                  | PT        | POINT OF TANGENT                      |
| CONC     | CONCRETE                                    | PVI       | POINT OF VERTICAL INTERSECTION        |
| CP       | CANADIAN PACIFIC                            | R         | RADIUS (FEET)                         |
| CR       | COUNTY ROAD                                 | r         | RATE OF CHANGE VERTICAL CURVE         |
| CS       | CURVE TO SPIRAL                             | RD        | ROAD                                  |
| CSAH     | COUNTY STATE AID HIGHWAY                    | RH        | RIGHT HAND                            |
| CT       | COURT                                       | ROW       | RIGHT OF WAY                          |
| DF       | DIRECT FIXATION                             | S         | SOUTH                                 |
| DR       | DRIVE                                       | SB        | SOUTHBOUND                            |
| Ea       | ACTUAL SUPERELEVATION (INCHES)              | SC        | SPIRAL TO CURVE                       |
| EB       | EAST BOUND                                  | SIG-COMM  | SIGNAL COMMUNICATION                  |
| ELEV     | ELEVATION                                   | S/P       | STOCKPILE                             |
| Eu       | UNBALANCED SUPERELEVATION (INCHES)          | SPI       | SPIRAL POINT OF INTERSECTION          |
| EVCE     | ENDING VERTICAL CURVE ELEVATION             | ST        | STREET                                |
| EVCS     | ENDING VERTICAL CURVE STATION               | ST        | SPIRAL TO TANGENT                     |
| EX       | EXISTING                                    | STA       | STATION                               |
| HCRRA    | HENNEPIN COUNTY REGIONAL RAILROAD AUTHORITY | SWLRT     | SOUTHWEST LRT                         |
| HWL      | HIGH WATER LINE                             | TERR      | TERRACE                               |
| LH       | LEFT HAND                                   | TH        | TRUNK HIGHWAY                         |
| LN       | LANE                                        | TOR       | TOP OF RAIL                           |
| Ls       | SPIRAL LENGTH (FEET)                        | TPSS      | TRACTION POWER SUBSTATION             |
| MIN      | MINIMUM                                     | TRK       | TRACK                                 |
| MPLS     | CITY OF MINNEAPOLIS                         | TS        | TANGENT TO SPIRAL                     |
| MPRB     | MINNEAPOLIS PARK AND RECREATION BOARD       | TWRP      | THEODORE WIRTH REGIONAL PARK          |
| N        | NORTH                                       | TYP       | TYPICAL                               |
| NB       | NORTHBOUND                                  | UG        | UNDERGROUND                           |
| NHCC     | NORTH HENNEPIN COMMUNITY COLLEGE            | Vd        | DESIGN VELOCITY (MPH)                 |
| NO       | NUMBER                                      | WB        | WEST BOUND                            |
| NWL      | NORMAL WATER LINE                           | 100-YR    | WATER ELEVATION DURING 100-YEAR EVENT |