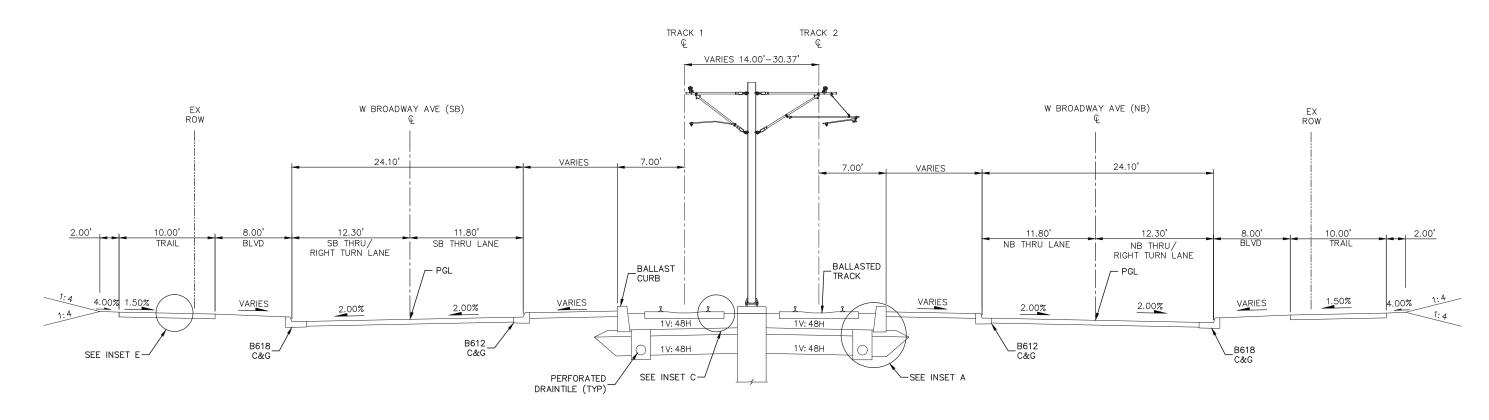

### TRACK/CIVIL LINETYPES - ROADWAY Q ─ TRACK € CONCRETE CURB AND GUTTER SIDEWALK/TRAIL - DRIVEWAY ----- SAWCUT - BALLAST CURB RETAINING WALL CROSSWALK MEDIAN NOSE

|          | <u>abbreviatio</u>                          | <u>NS</u> |                                       |
|----------|---------------------------------------------|-----------|---------------------------------------|
| AD       | ALGEBRAIC DIFFERENCE                        | ocs       | OVERHEAD CONTACT SYSTEM               |
| AVE      | AVENUE                                      | ОН        | OVERHEAD                              |
| BGN      | BEGIN                                       | OMH       | OLSON MEMORIAL HIGHWAY                |
| BIT      | BITUMINOUS                                  | PC        | POINT OF CURVE                        |
| BVCE     | BEGININNING VERTICAL CURVE ELEVATION        | PGL       | PROFILE GRADE LINE                    |
| BVCS     | BEGINNING VERTICAL CURVE STATION            | PITO      | POINT OF INTERSECTION TURNOUT         |
| BLVD     | BOULEVARD                                   | PKWY      | PARKWAY                               |
| BNSF     | BNSF RAILWAY                                | POT       | POINT ON TANGENT                      |
| BRT      | BUS RAPID TRANSIT                           | PROP      | PROPOSED                              |
| C&G      | CURB AND GUTTER                             | PS        | POINT OF SWITCH                       |
| <u> </u> | CENTERLINE                                  | PT        | POINT OF TANGENT                      |
| CONC     | CONCRETE                                    | PVI       | POINT OF VERTICAL INTERSECTION        |
| CP       | CANADIAN PACIFIC                            | R         | RADIUS (FEET)                         |
| CR       | COUNTY ROAD                                 | r         | RATE OF CHANGE VERTICAL CURVE         |
| CS       | CURVE TO SPIRAL                             | RD        | ROAD                                  |
| CSAH     | COUNTY STATE AID HIGHWAY                    | RH        | RIGHT HAND                            |
| CT       | COURT                                       | ROW       | RIGHT OF WAY                          |
| DF       | DIRECT FIXATION                             | S         | SOUTH                                 |
| DR       | DRIVE                                       | SB        | SOUTHBOUND                            |
| Ea       | ACTUAL SUPERELEVATION (INCHES)              | SC        | SPIRAL TO CURVE                       |
| EB       | EAST BOUND                                  | SIG-COMM  | SIGNAL COMMUNICATION                  |
| ELEV     | ELEVATION                                   | S/P       | STOCKPILE                             |
| Eu       | UNBALANCED SUPERELEVATION (INCHES)          | SPI       | SPIRAL POINT OF INTERSECTION          |
| EVCE     | ENDING VERTICAL CURVE ELEVATION             | ST        | STREET                                |
| EVCS     | ENDING VERTICAL CURVE STATION               | ST        | SPIRAL TO TANGENT                     |
| EX       | EXISTING                                    | STA       | STATION                               |
| HCRRA    | HENNEPIN COUNTY REGIONAL RAILROAD AUTHORITY | SWLRT     | SOUTHWEST LRT                         |
| HWL      | HIGH WATER LINE                             | TERR      | TERRACE                               |
| LH       | LEFT HAND                                   | TH        | TRUNK HIGHWAY                         |
| LN       | LANE                                        | TOR       | TOP OF RAIL                           |
| Ls       | SPIRAL LENGTH (FEET)                        | TPSS      | TRACTION POWER SUBSTATION             |
| MIN      | MINIMUM                                     | TRK       | TRACK                                 |
| MPLS     | CITY OF MINNEAPOLIS                         | TS        | TANGENT TO SPIRAL                     |
| MPRB     | MINNEAPOLIS PARK AND RECREATION BOARD       | TWRP      | THEODORE WIRTH REGIONAL PARK          |
| N        | NORTH                                       | TYP       | TYPICAL                               |
| NB       | NORTHBOUND                                  | UG        | UNDERGROUND                           |
| NHCC     | NORTH HENNEPIN COMMUNITY COLLEGE            | Vd        | DESIGN VELOCITY (MPH)                 |
| NO       | NUMBER                                      | WB        | WEST BOUND                            |
| NWL      | NORMAL WATER LINE                           | 100-YR    | WATER ELEVATION DURING 100-YEAR EVENT |