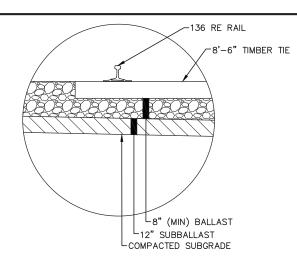

### TRACK/CIVIL LINETYPES - ROADWAY Q ─ TRACK € CONCRETE CURB AND GUTTER SIDEWALK/TRAIL - DRIVEWAY ----- SAWCUT - BALLAST CURB RETAINING WALL CROSSWALK MEDIAN NOSE

|          | <u>abbreviatio</u>                          | <u>NS</u> |                                       |
|----------|---------------------------------------------|-----------|---------------------------------------|
| AD       | ALGEBRAIC DIFFERENCE                        | ocs       | OVERHEAD CONTACT SYSTEM               |
| AVE      | AVENUE                                      | ОН        | OVERHEAD                              |
| BGN      | BEGIN                                       | OMH       | OLSON MEMORIAL HIGHWAY                |
| BIT      | BITUMINOUS                                  | PC        | POINT OF CURVE                        |
| BVCE     | BEGININNING VERTICAL CURVE ELEVATION        | PGL       | PROFILE GRADE LINE                    |
| BVCS     | BEGINNING VERTICAL CURVE STATION            | PITO      | POINT OF INTERSECTION TURNOUT         |
| BLVD     | BOULEVARD                                   | PKWY      | PARKWAY                               |
| BNSF     | BNSF RAILWAY                                | POT       | POINT ON TANGENT                      |
| BRT      | BUS RAPID TRANSIT                           | PROP      | PROPOSED                              |
| C&G      | CURB AND GUTTER                             | PS        | POINT OF SWITCH                       |
| <u> </u> | CENTERLINE                                  | PT        | POINT OF TANGENT                      |
| CONC     | CONCRETE                                    | PVI       | POINT OF VERTICAL INTERSECTION        |
| CP       | CANADIAN PACIFIC                            | R         | RADIUS (FEET)                         |
| CR       | COUNTY ROAD                                 | r         | RATE OF CHANGE VERTICAL CURVE         |
| CS       | CURVE TO SPIRAL                             | RD        | ROAD                                  |
| CSAH     | COUNTY STATE AID HIGHWAY                    | RH        | RIGHT HAND                            |
| CT       | COURT                                       | ROW       | RIGHT OF WAY                          |
| DF       | DIRECT FIXATION                             | S         | SOUTH                                 |
| DR       | DRIVE                                       | SB        | SOUTHBOUND                            |
| Ea       | ACTUAL SUPERELEVATION (INCHES)              | SC        | SPIRAL TO CURVE                       |
| EB       | EAST BOUND                                  | SIG-COMM  | SIGNAL COMMUNICATION                  |
| ELEV     | ELEVATION                                   | S/P       | STOCKPILE                             |
| Eu       | UNBALANCED SUPERELEVATION (INCHES)          | SPI       | SPIRAL POINT OF INTERSECTION          |
| EVCE     | ENDING VERTICAL CURVE ELEVATION             | ST        | STREET                                |
| EVCS     | ENDING VERTICAL CURVE STATION               | ST        | SPIRAL TO TANGENT                     |
| EX       | EXISTING                                    | STA       | STATION                               |
| HCRRA    | HENNEPIN COUNTY REGIONAL RAILROAD AUTHORITY | SWLRT     | SOUTHWEST LRT                         |
| HWL      | HIGH WATER LINE                             | TERR      | TERRACE                               |
| LH       | LEFT HAND                                   | TH        | TRUNK HIGHWAY                         |
| LN       | LANE                                        | TOR       | TOP OF RAIL                           |
| Ls       | SPIRAL LENGTH (FEET)                        | TPSS      | TRACTION POWER SUBSTATION             |
| MIN      | MINIMUM                                     | TRK       | TRACK                                 |
| MPLS     | CITY OF MINNEAPOLIS                         | TS        | TANGENT TO SPIRAL                     |
| MPRB     | MINNEAPOLIS PARK AND RECREATION BOARD       | TWRP      | THEODORE WIRTH REGIONAL PARK          |
| N        | NORTH                                       | TYP       | TYPICAL                               |
| NB       | NORTHBOUND                                  | UG        | UNDERGROUND                           |
| NHCC     | NORTH HENNEPIN COMMUNITY COLLEGE            | Vd        | DESIGN VELOCITY (MPH)                 |
| NO       | NUMBER                                      | WB        | WEST BOUND                            |
| NWL      | NORMAL WATER LINE                           | 100-YR    | WATER ELEVATION DURING 100-YEAR EVENT |