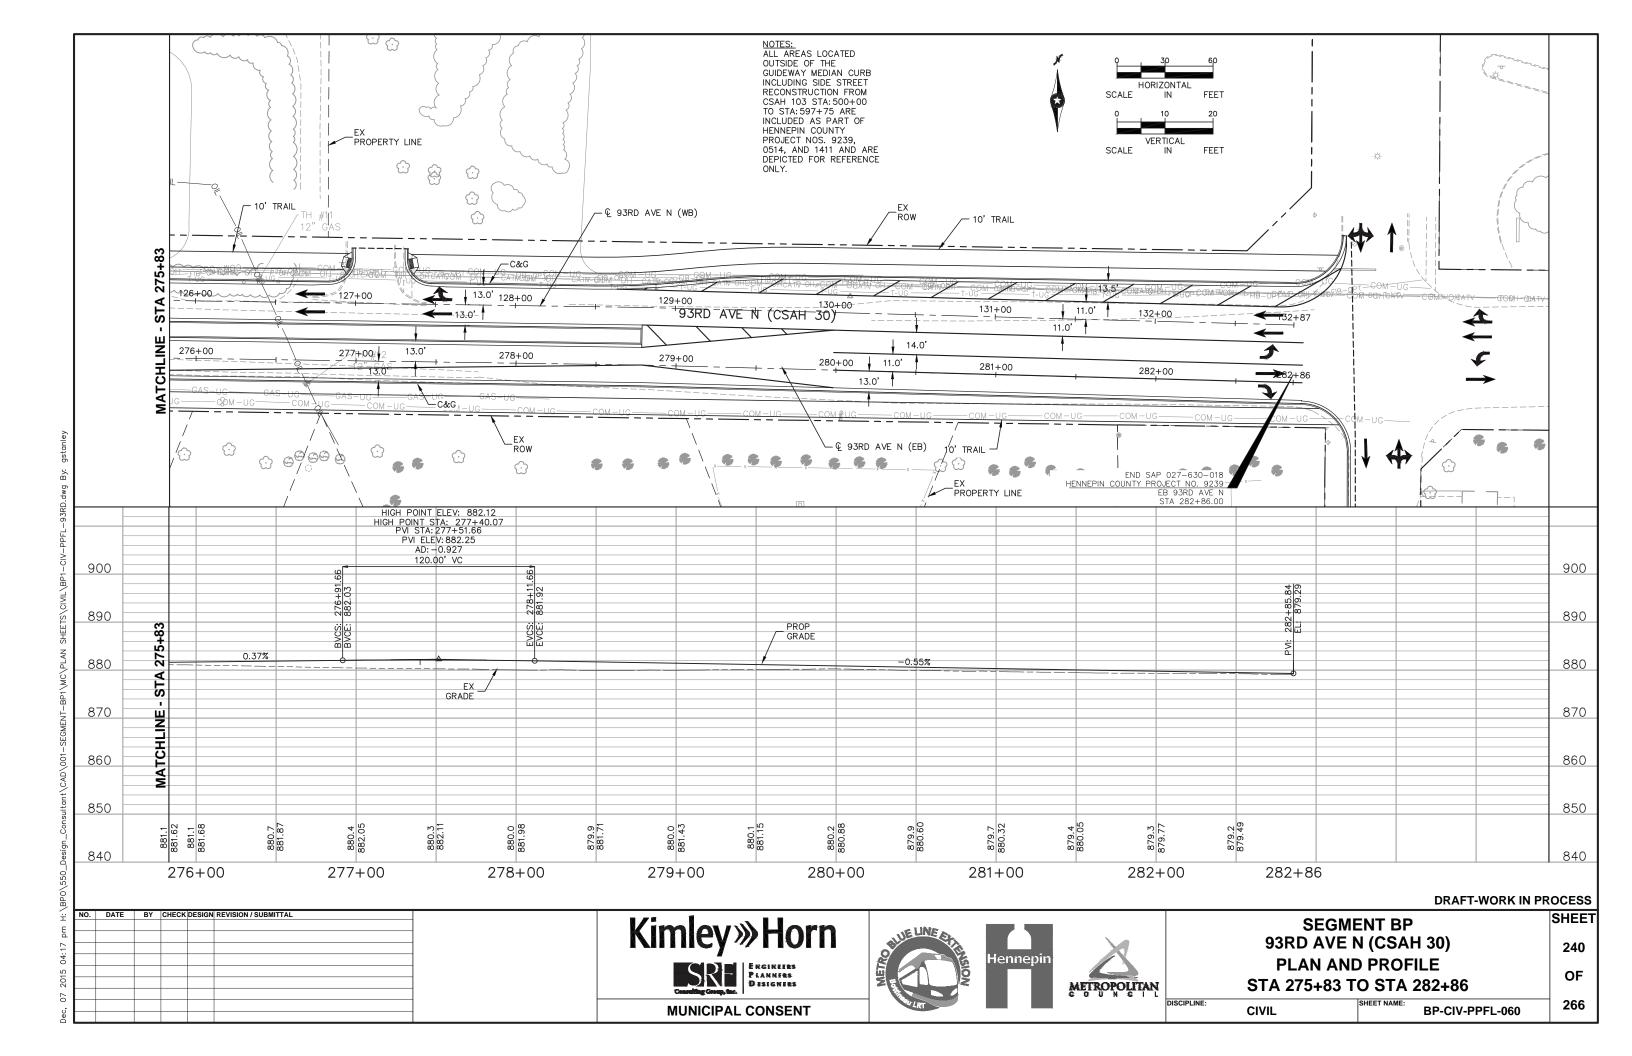

### TRACK/CIVIL LINETYPES - ROADWAY Q ─ TRACK € CONCRETE CURB AND GUTTER SIDEWALK/TRAIL - DRIVEWAY ----- SAWCUT - BALLAST CURB RETAINING WALL CROSSWALK MEDIAN NOSE

|          | <u>abbreviatio</u>                          | <u>NS</u> |                                       |
|----------|---------------------------------------------|-----------|---------------------------------------|
| AD       | ALGEBRAIC DIFFERENCE                        | ocs       | OVERHEAD CONTACT SYSTEM               |
| AVE      | AVENUE                                      | ОН        | OVERHEAD                              |
| BGN      | BEGIN                                       | OMH       | OLSON MEMORIAL HIGHWAY                |
| BIT      | BITUMINOUS                                  | PC        | POINT OF CURVE                        |
| BVCE     | BEGININNING VERTICAL CURVE ELEVATION        | PGL       | PROFILE GRADE LINE                    |
| BVCS     | BEGINNING VERTICAL CURVE STATION            | PITO      | POINT OF INTERSECTION TURNOUT         |
| BLVD     | BOULEVARD                                   | PKWY      | PARKWAY                               |
| BNSF     | BNSF RAILWAY                                | POT       | POINT ON TANGENT                      |
| BRT      | BUS RAPID TRANSIT                           | PROP      | PROPOSED                              |
| C&G      | CURB AND GUTTER                             | PS        | POINT OF SWITCH                       |
| <u> </u> | CENTERLINE                                  | PT        | POINT OF TANGENT                      |
| CONC     | CONCRETE                                    | PVI       | POINT OF VERTICAL INTERSECTION        |
| CP       | CANADIAN PACIFIC                            | R         | RADIUS (FEET)                         |
| CR       | COUNTY ROAD                                 | r         | RATE OF CHANGE VERTICAL CURVE         |
| CS       | CURVE TO SPIRAL                             | RD        | ROAD                                  |
| CSAH     | COUNTY STATE AID HIGHWAY                    | RH        | RIGHT HAND                            |
| CT       | COURT                                       | ROW       | RIGHT OF WAY                          |
| DF       | DIRECT FIXATION                             | S         | SOUTH                                 |
| DR       | DRIVE                                       | SB        | SOUTHBOUND                            |
| Ea       | ACTUAL SUPERELEVATION (INCHES)              | SC        | SPIRAL TO CURVE                       |
| EB       | EAST BOUND                                  | SIG-COMM  | SIGNAL COMMUNICATION                  |
| ELEV     | ELEVATION                                   | S/P       | STOCKPILE                             |
| Eu       | UNBALANCED SUPERELEVATION (INCHES)          | SPI       | SPIRAL POINT OF INTERSECTION          |
| EVCE     | ENDING VERTICAL CURVE ELEVATION             | ST        | STREET                                |
| EVCS     | ENDING VERTICAL CURVE STATION               | ST        | SPIRAL TO TANGENT                     |
| EX       | EXISTING                                    | STA       | STATION                               |
| HCRRA    | HENNEPIN COUNTY REGIONAL RAILROAD AUTHORITY | SWLRT     | SOUTHWEST LRT                         |
| HWL      | HIGH WATER LINE                             | TERR      | TERRACE                               |
| LH       | LEFT HAND                                   | TH        | TRUNK HIGHWAY                         |
| LN       | LANE                                        | TOR       | TOP OF RAIL                           |
| Ls       | SPIRAL LENGTH (FEET)                        | TPSS      | TRACTION POWER SUBSTATION             |
| MIN      | MINIMUM                                     | TRK       | TRACK                                 |
| MPLS     | CITY OF MINNEAPOLIS                         | TS        | TANGENT TO SPIRAL                     |
| MPRB     | MINNEAPOLIS PARK AND RECREATION BOARD       | TWRP      | THEODORE WIRTH REGIONAL PARK          |
| N        | NORTH                                       | TYP       | TYPICAL                               |
| NB       | NORTHBOUND                                  | UG        | UNDERGROUND                           |
| NHCC     | NORTH HENNEPIN COMMUNITY COLLEGE            | Vd        | DESIGN VELOCITY (MPH)                 |
| NO       | NUMBER                                      | WB        | WEST BOUND                            |
| NWL      | NORMAL WATER LINE                           | 100-YR    | WATER ELEVATION DURING 100-YEAR EVENT |