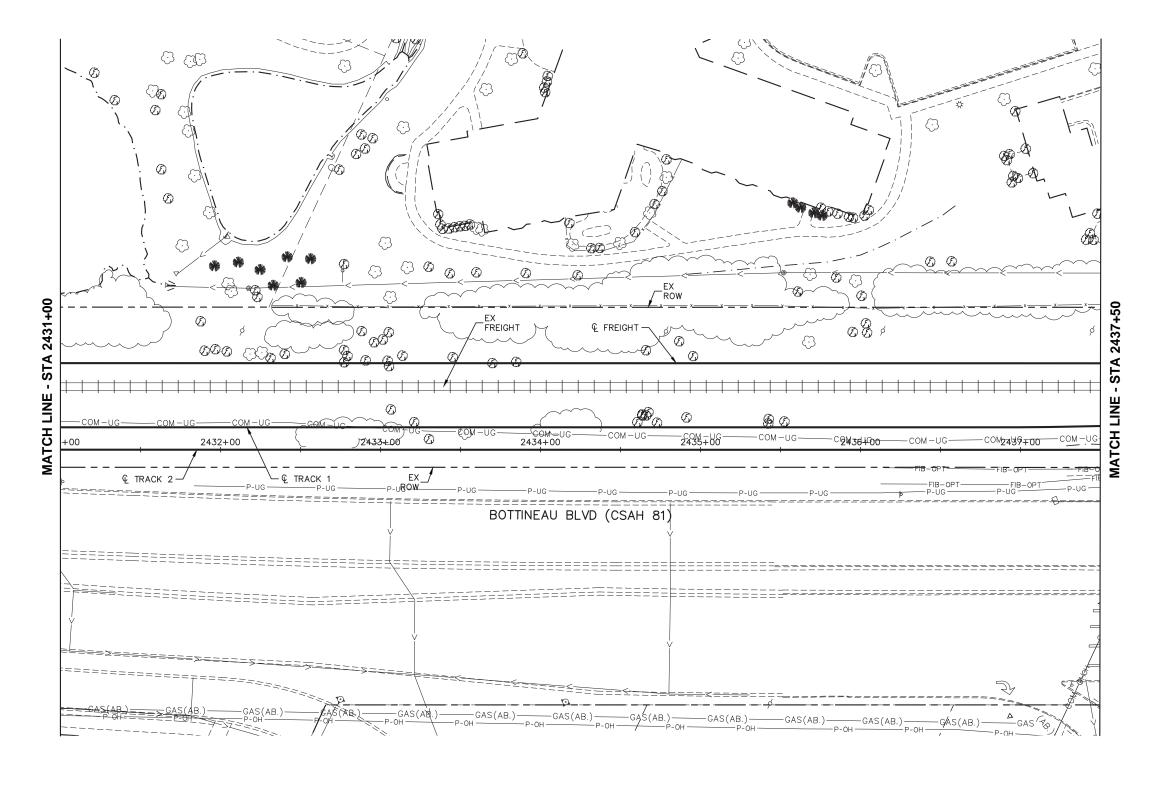

# EXISTING LINEWORK REPRESENTS PROPOSED HENNEPIN COUNTY PROJECT #0203

0 15 30 60
HORIZONTAL
SCALE IN FEET

**DRAFT-WORK IN PROCESS** 

SHEET

OF

266

DATE BY CHECK DESIGN REVISION / SUBMITTAL

Kimley»Horn

RANI
engineering

**MUNICIPAL CONSENT** 

SEGMENT BP
RAIL CORRIDOR
EXISTING CONDITIONS
STA 2431+00 TO STA 2437+50

| CIPLINE: SURVEY | BP-EXCON-PLN-00 |
|-----------------|-----------------|