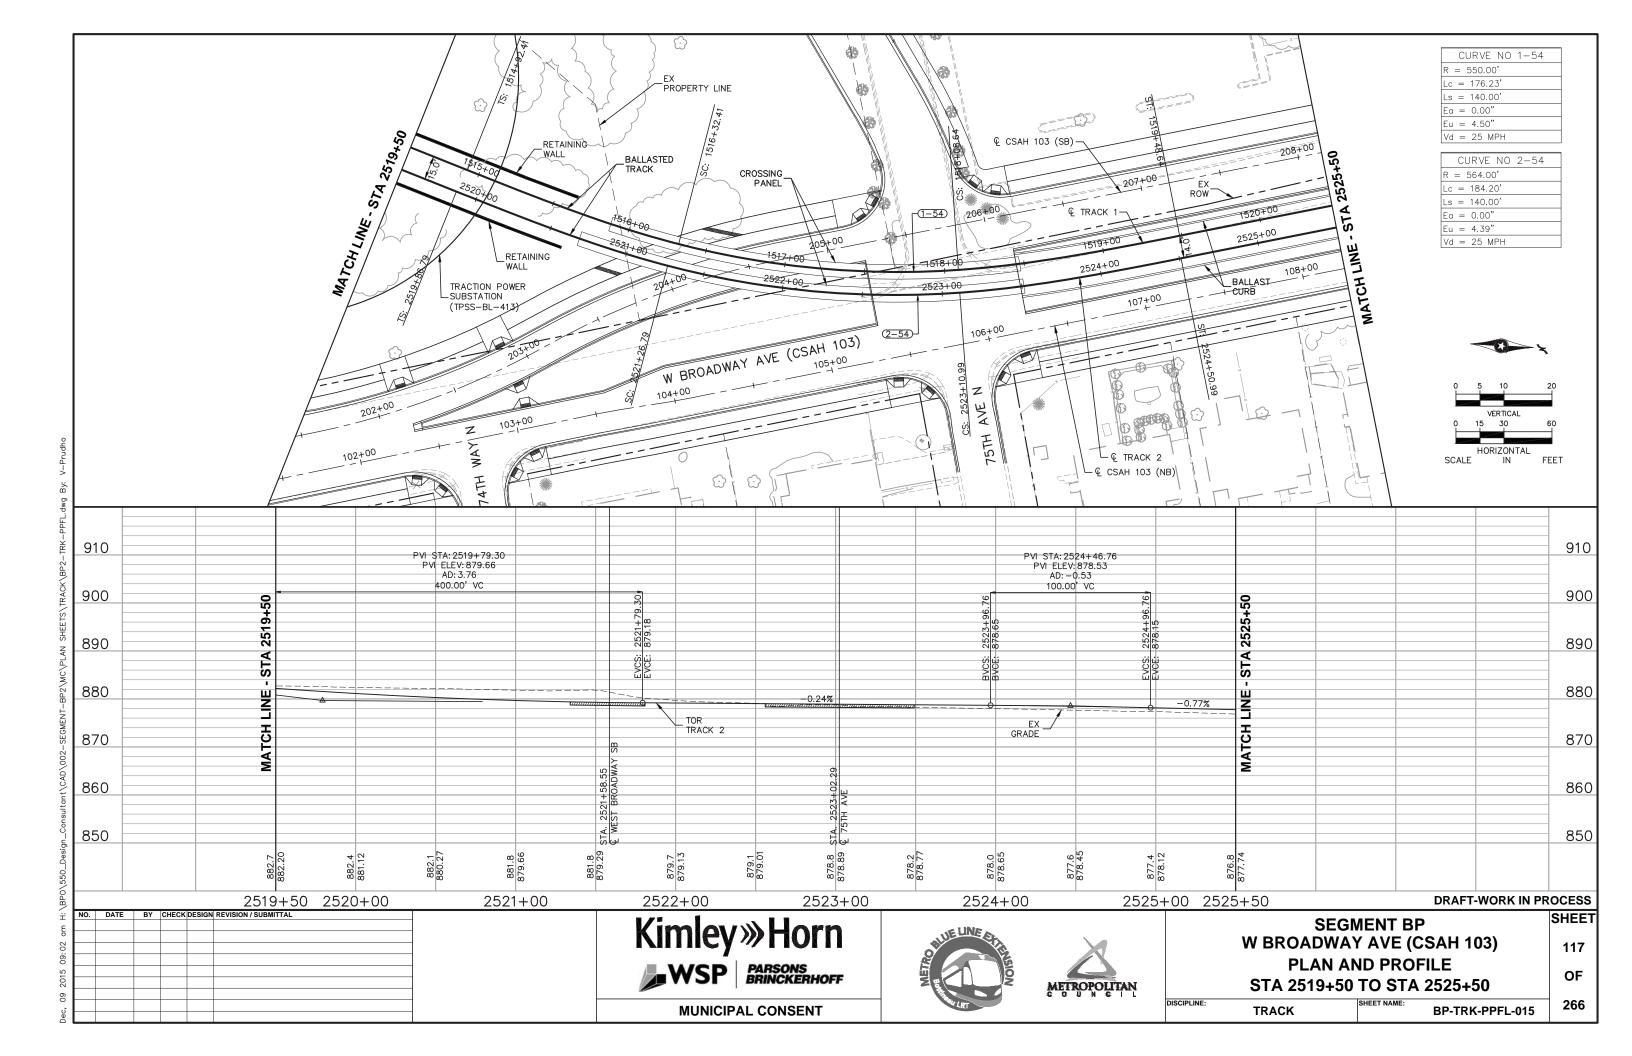

266

**Kimley** Whorn RANI engineering

**SEGMENT BP** W BROADWAY AVE (CSAH 103) **EXISTING CONDITIONS** STA 2519+50 TO STA 2525+50

SURVEY **BP-EXCON-PLN-015** 

SHEET

22

OF

266