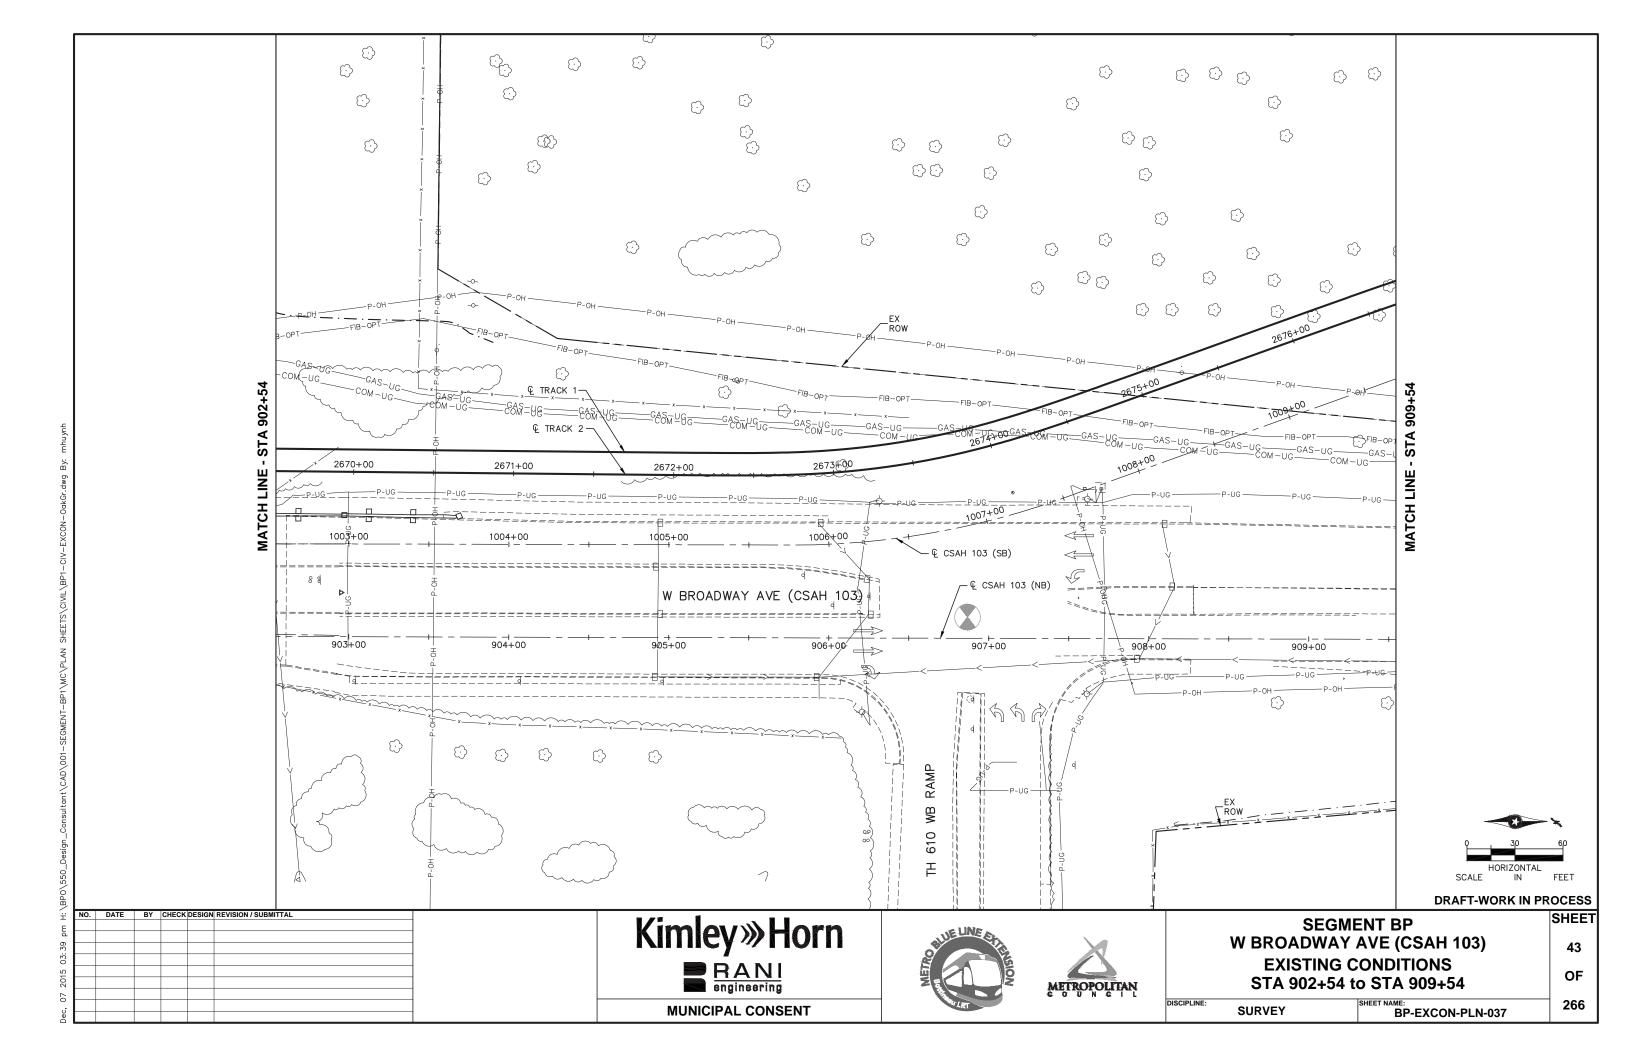

266

**Kimley** Whorn RANI engineering

**SEGMENT BP** W BROADWAY AVE (CSAH 103) **EXISTING CONDITIONS** STA 2519+50 TO STA 2525+50

SURVEY **BP-EXCON-PLN-015** 

SHEET

22

OF

266