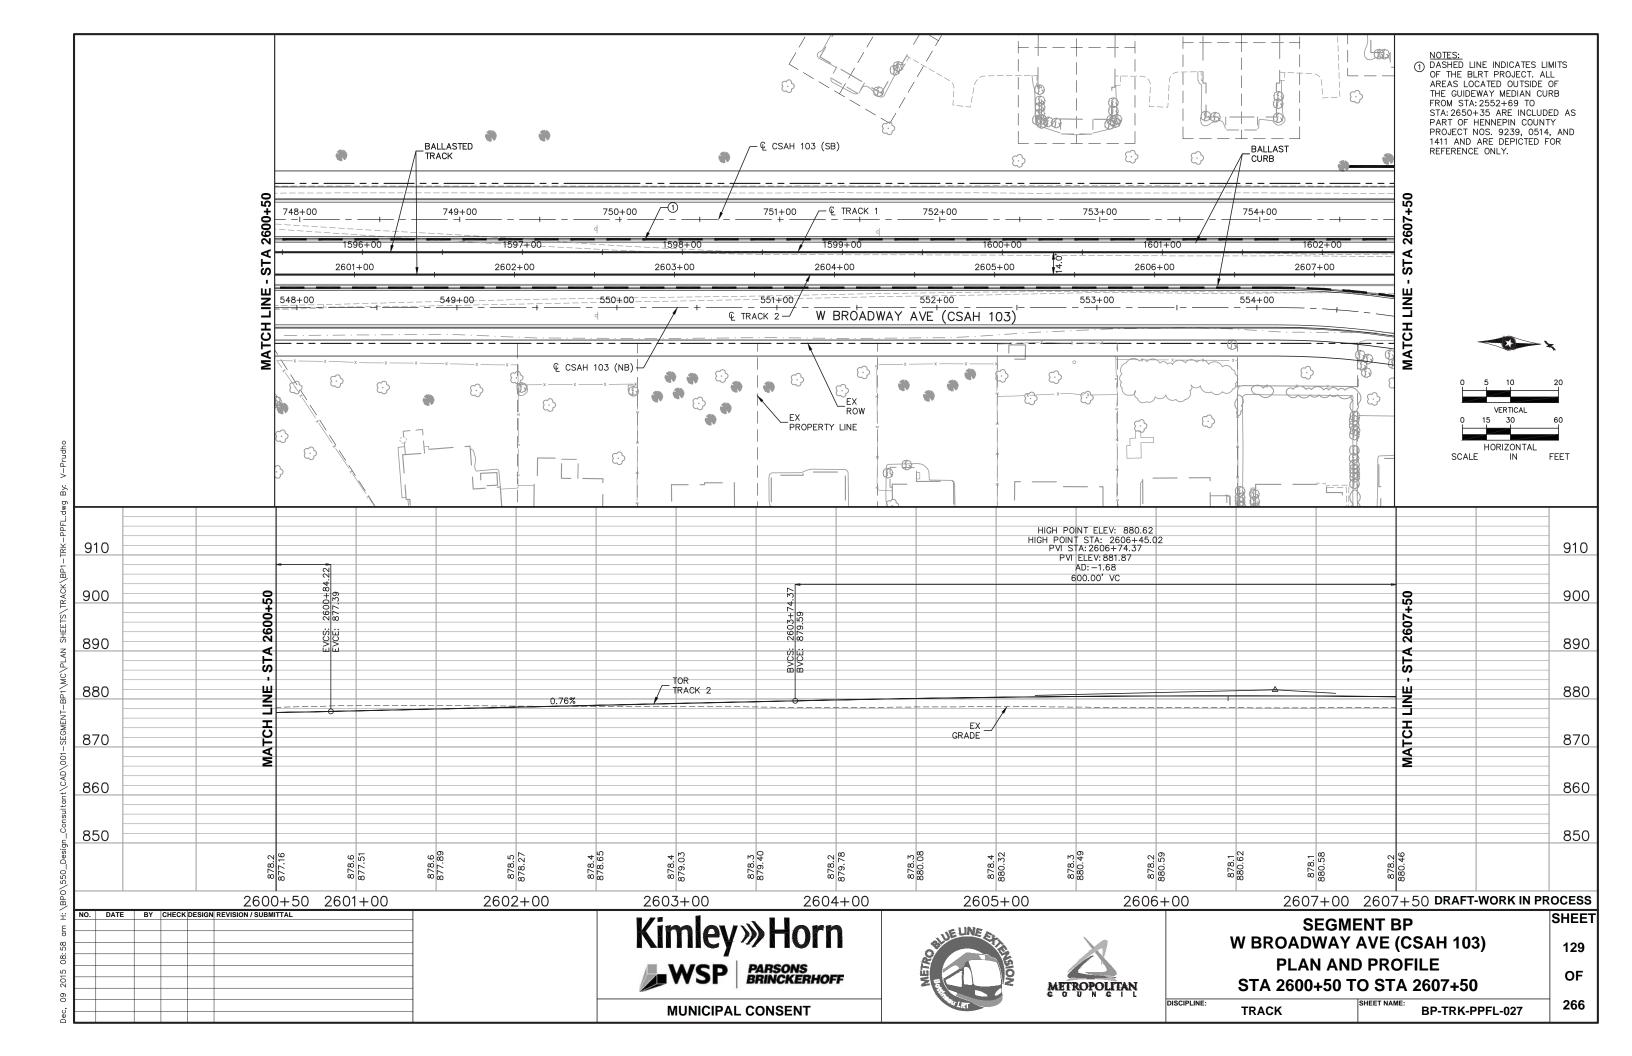

SHEET

33

OF

266

**Kimley** Whorn RANI engineering

**MUNICIPAL CONSENT** 

**SEGMENT BP** W BROADWAY AVE (CSAH 103) **EXISTING CONDITIONS** STA 2600+50 TO STA 2607+50

**BP-EXCON-PLN-027** SURVEY