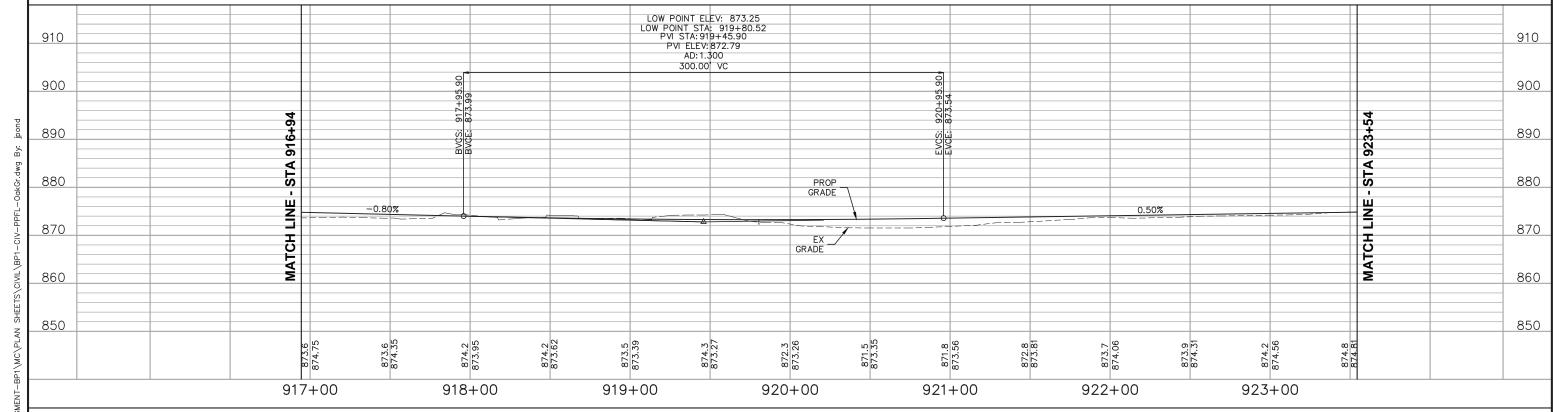

### TRACK/CIVIL LINETYPES - ROADWAY Q ─ TRACK € CONCRETE CURB AND GUTTER SIDEWALK/TRAIL - DRIVEWAY ----- SAWCUT - BALLAST CURB RETAINING WALL CROSSWALK MEDIAN NOSE

|          | <u>abbreviatio</u>                          | <u>NS</u> |                                       |
|----------|---------------------------------------------|-----------|---------------------------------------|
| AD       | ALGEBRAIC DIFFERENCE                        | ocs       | OVERHEAD CONTACT SYSTEM               |
| AVE      | AVENUE                                      | ОН        | OVERHEAD                              |
| BGN      | BEGIN                                       | OMH       | OLSON MEMORIAL HIGHWAY                |
| BIT      | BITUMINOUS                                  | PC        | POINT OF CURVE                        |
| BVCE     | BEGININNING VERTICAL CURVE ELEVATION        | PGL       | PROFILE GRADE LINE                    |
| BVCS     | BEGINNING VERTICAL CURVE STATION            | PITO      | POINT OF INTERSECTION TURNOUT         |
| BLVD     | BOULEVARD                                   | PKWY      | PARKWAY                               |
| BNSF     | BNSF RAILWAY                                | POT       | POINT ON TANGENT                      |
| BRT      | BUS RAPID TRANSIT                           | PROP      | PROPOSED                              |
| C&G      | CURB AND GUTTER                             | PS        | POINT OF SWITCH                       |
| <u> </u> | CENTERLINE                                  | PT        | POINT OF TANGENT                      |
| CONC     | CONCRETE                                    | PVI       | POINT OF VERTICAL INTERSECTION        |
| CP       | CANADIAN PACIFIC                            | R         | RADIUS (FEET)                         |
| CR       | COUNTY ROAD                                 | r         | RATE OF CHANGE VERTICAL CURVE         |
| CS       | CURVE TO SPIRAL                             | RD        | ROAD                                  |
| CSAH     | COUNTY STATE AID HIGHWAY                    | RH        | RIGHT HAND                            |
| CT       | COURT                                       | ROW       | RIGHT OF WAY                          |
| DF       | DIRECT FIXATION                             | S         | SOUTH                                 |
| DR       | DRIVE                                       | SB        | SOUTHBOUND                            |
| Ea       | ACTUAL SUPERELEVATION (INCHES)              | SC        | SPIRAL TO CURVE                       |
| EB       | EAST BOUND                                  | SIG-COMM  | SIGNAL COMMUNICATION                  |
| ELEV     | ELEVATION                                   | S/P       | STOCKPILE                             |
| Eu       | UNBALANCED SUPERELEVATION (INCHES)          | SPI       | SPIRAL POINT OF INTERSECTION          |
| EVCE     | ENDING VERTICAL CURVE ELEVATION             | ST        | STREET                                |
| EVCS     | ENDING VERTICAL CURVE STATION               | ST        | SPIRAL TO TANGENT                     |
| EX       | EXISTING                                    | STA       | STATION                               |
| HCRRA    | HENNEPIN COUNTY REGIONAL RAILROAD AUTHORITY | SWLRT     | SOUTHWEST LRT                         |
| HWL      | HIGH WATER LINE                             | TERR      | TERRACE                               |
| LH       | LEFT HAND                                   | TH        | TRUNK HIGHWAY                         |
| LN       | LANE                                        | TOR       | TOP OF RAIL                           |
| Ls       | SPIRAL LENGTH (FEET)                        | TPSS      | TRACTION POWER SUBSTATION             |
| MIN      | MINIMUM                                     | TRK       | TRACK                                 |
| MPLS     | CITY OF MINNEAPOLIS                         | TS        | TANGENT TO SPIRAL                     |
| MPRB     | MINNEAPOLIS PARK AND RECREATION BOARD       | TWRP      | THEODORE WIRTH REGIONAL PARK          |
| N        | NORTH                                       | TYP       | TYPICAL                               |
| NB       | NORTHBOUND                                  | UG        | UNDERGROUND                           |
| NHCC     | NORTH HENNEPIN COMMUNITY COLLEGE            | Vd        | DESIGN VELOCITY (MPH)                 |
| NO       | NUMBER                                      | WB        | WEST BOUND                            |
| NWL      | NORMAL WATER LINE                           | 100-YR    | WATER ELEVATION DURING 100-YEAR EVENT |