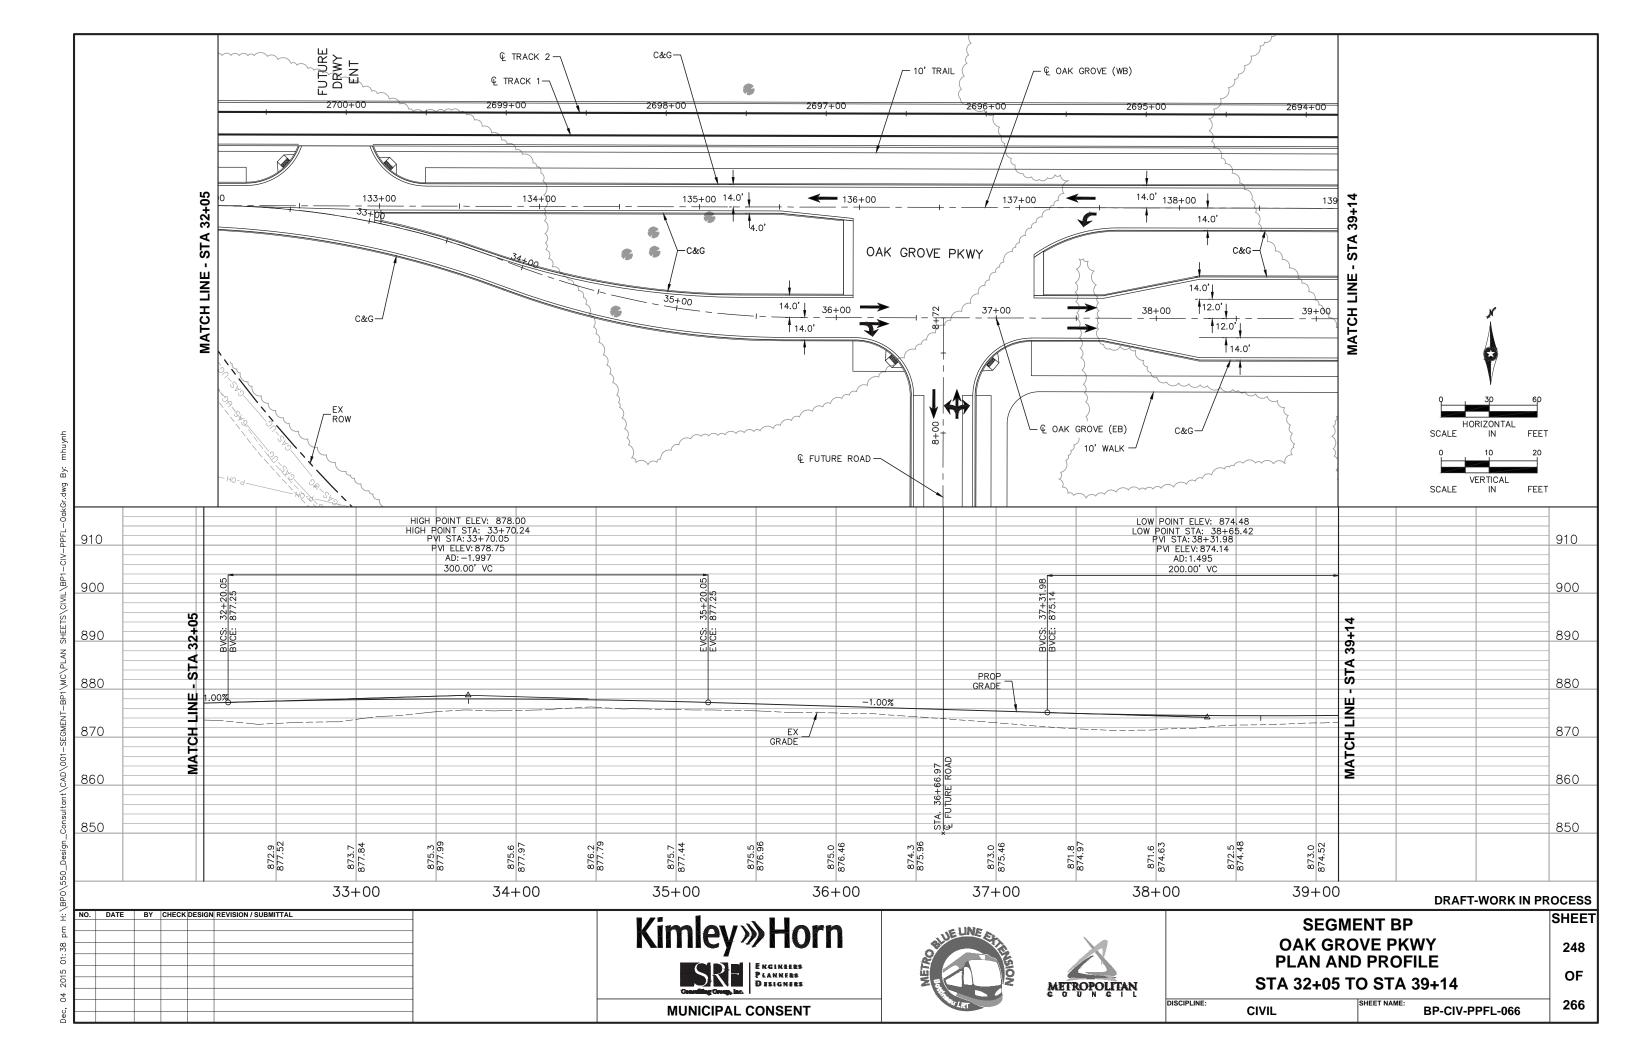

### TRACK/CIVIL LINETYPES - ROADWAY Q ─ TRACK € CONCRETE CURB AND GUTTER SIDEWALK/TRAIL - DRIVEWAY ----- SAWCUT - BALLAST CURB RETAINING WALL CROSSWALK MEDIAN NOSE

|          | <u>abbreviatio</u>                          | <u>NS</u> |                                       |
|----------|---------------------------------------------|-----------|---------------------------------------|
| AD       | ALGEBRAIC DIFFERENCE                        | ocs       | OVERHEAD CONTACT SYSTEM               |
| AVE      | AVENUE                                      | ОН        | OVERHEAD                              |
| BGN      | BEGIN                                       | OMH       | OLSON MEMORIAL HIGHWAY                |
| BIT      | BITUMINOUS                                  | PC        | POINT OF CURVE                        |
| BVCE     | BEGININNING VERTICAL CURVE ELEVATION        | PGL       | PROFILE GRADE LINE                    |
| BVCS     | BEGINNING VERTICAL CURVE STATION            | PITO      | POINT OF INTERSECTION TURNOUT         |
| BLVD     | BOULEVARD                                   | PKWY      | PARKWAY                               |
| BNSF     | BNSF RAILWAY                                | POT       | POINT ON TANGENT                      |
| BRT      | BUS RAPID TRANSIT                           | PROP      | PROPOSED                              |
| C&G      | CURB AND GUTTER                             | PS        | POINT OF SWITCH                       |
| <u> </u> | CENTERLINE                                  | PT        | POINT OF TANGENT                      |
| CONC     | CONCRETE                                    | PVI       | POINT OF VERTICAL INTERSECTION        |
| CP       | CANADIAN PACIFIC                            | R         | RADIUS (FEET)                         |
| CR       | COUNTY ROAD                                 | r         | RATE OF CHANGE VERTICAL CURVE         |
| CS       | CURVE TO SPIRAL                             | RD        | ROAD                                  |
| CSAH     | COUNTY STATE AID HIGHWAY                    | RH        | RIGHT HAND                            |
| CT       | COURT                                       | ROW       | RIGHT OF WAY                          |
| DF       | DIRECT FIXATION                             | S         | SOUTH                                 |
| DR       | DRIVE                                       | SB        | SOUTHBOUND                            |
| Ea       | ACTUAL SUPERELEVATION (INCHES)              | SC        | SPIRAL TO CURVE                       |
| EB       | EAST BOUND                                  | SIG-COMM  | SIGNAL COMMUNICATION                  |
| ELEV     | ELEVATION                                   | S/P       | STOCKPILE                             |
| Eu       | UNBALANCED SUPERELEVATION (INCHES)          | SPI       | SPIRAL POINT OF INTERSECTION          |
| EVCE     | ENDING VERTICAL CURVE ELEVATION             | ST        | STREET                                |
| EVCS     | ENDING VERTICAL CURVE STATION               | ST        | SPIRAL TO TANGENT                     |
| EX       | EXISTING                                    | STA       | STATION                               |
| HCRRA    | HENNEPIN COUNTY REGIONAL RAILROAD AUTHORITY | SWLRT     | SOUTHWEST LRT                         |
| HWL      | HIGH WATER LINE                             | TERR      | TERRACE                               |
| LH       | LEFT HAND                                   | TH        | TRUNK HIGHWAY                         |
| LN       | LANE                                        | TOR       | TOP OF RAIL                           |
| Ls       | SPIRAL LENGTH (FEET)                        | TPSS      | TRACTION POWER SUBSTATION             |
| MIN      | MINIMUM                                     | TRK       | TRACK                                 |
| MPLS     | CITY OF MINNEAPOLIS                         | TS        | TANGENT TO SPIRAL                     |
| MPRB     | MINNEAPOLIS PARK AND RECREATION BOARD       | TWRP      | THEODORE WIRTH REGIONAL PARK          |
| N        | NORTH                                       | TYP       | TYPICAL                               |
| NB       | NORTHBOUND                                  | UG        | UNDERGROUND                           |
| NHCC     | NORTH HENNEPIN COMMUNITY COLLEGE            | Vd        | DESIGN VELOCITY (MPH)                 |
| NO       | NUMBER                                      | WB        | WEST BOUND                            |
| NWL      | NORMAL WATER LINE                           | 100-YR    | WATER ELEVATION DURING 100-YEAR EVENT |