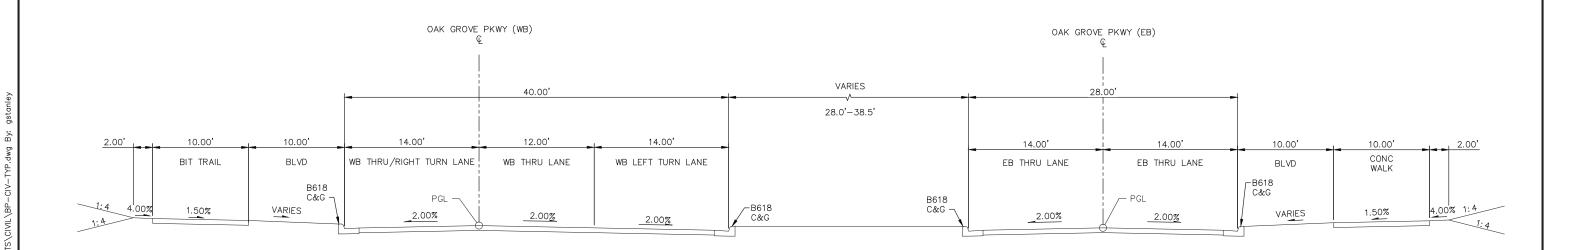

### TRACK/CIVIL LINETYPES - ROADWAY Q ─ TRACK € CONCRETE CURB AND GUTTER SIDEWALK/TRAIL - DRIVEWAY ----- SAWCUT - BALLAST CURB RETAINING WALL CROSSWALK MEDIAN NOSE

|          | <u>abbreviatio</u>                          | <u>NS</u> |                                       |
|----------|---------------------------------------------|-----------|---------------------------------------|
| AD       | ALGEBRAIC DIFFERENCE                        | ocs       | OVERHEAD CONTACT SYSTEM               |
| AVE      | AVENUE                                      | ОН        | OVERHEAD                              |
| BGN      | BEGIN                                       | OMH       | OLSON MEMORIAL HIGHWAY                |
| BIT      | BITUMINOUS                                  | PC        | POINT OF CURVE                        |
| BVCE     | BEGININNING VERTICAL CURVE ELEVATION        | PGL       | PROFILE GRADE LINE                    |
| BVCS     | BEGINNING VERTICAL CURVE STATION            | PITO      | POINT OF INTERSECTION TURNOUT         |
| BLVD     | BOULEVARD                                   | PKWY      | PARKWAY                               |
| BNSF     | BNSF RAILWAY                                | POT       | POINT ON TANGENT                      |
| BRT      | BUS RAPID TRANSIT                           | PROP      | PROPOSED                              |
| C&G      | CURB AND GUTTER                             | PS        | POINT OF SWITCH                       |
| <u> </u> | CENTERLINE                                  | PT        | POINT OF TANGENT                      |
| CONC     | CONCRETE                                    | PVI       | POINT OF VERTICAL INTERSECTION        |
| CP       | CANADIAN PACIFIC                            | R         | RADIUS (FEET)                         |
| CR       | COUNTY ROAD                                 | r         | RATE OF CHANGE VERTICAL CURVE         |
| CS       | CURVE TO SPIRAL                             | RD        | ROAD                                  |
| CSAH     | COUNTY STATE AID HIGHWAY                    | RH        | RIGHT HAND                            |
| CT       | COURT                                       | ROW       | RIGHT OF WAY                          |
| DF       | DIRECT FIXATION                             | S         | SOUTH                                 |
| DR       | DRIVE                                       | SB        | SOUTHBOUND                            |
| Ea       | ACTUAL SUPERELEVATION (INCHES)              | SC        | SPIRAL TO CURVE                       |
| EB       | EAST BOUND                                  | SIG-COMM  | SIGNAL COMMUNICATION                  |
| ELEV     | ELEVATION                                   | S/P       | STOCKPILE                             |
| Eu       | UNBALANCED SUPERELEVATION (INCHES)          | SPI       | SPIRAL POINT OF INTERSECTION          |
| EVCE     | ENDING VERTICAL CURVE ELEVATION             | ST        | STREET                                |
| EVCS     | ENDING VERTICAL CURVE STATION               | ST        | SPIRAL TO TANGENT                     |
| EX       | EXISTING                                    | STA       | STATION                               |
| HCRRA    | HENNEPIN COUNTY REGIONAL RAILROAD AUTHORITY | SWLRT     | SOUTHWEST LRT                         |
| HWL      | HIGH WATER LINE                             | TERR      | TERRACE                               |
| LH       | LEFT HAND                                   | TH        | TRUNK HIGHWAY                         |
| LN       | LANE                                        | TOR       | TOP OF RAIL                           |
| Ls       | SPIRAL LENGTH (FEET)                        | TPSS      | TRACTION POWER SUBSTATION             |
| MIN      | MINIMUM                                     | TRK       | TRACK                                 |
| MPLS     | CITY OF MINNEAPOLIS                         | TS        | TANGENT TO SPIRAL                     |
| MPRB     | MINNEAPOLIS PARK AND RECREATION BOARD       | TWRP      | THEODORE WIRTH REGIONAL PARK          |
| N        | NORTH                                       | TYP       | TYPICAL                               |
| NB       | NORTHBOUND                                  | UG        | UNDERGROUND                           |
| NHCC     | NORTH HENNEPIN COMMUNITY COLLEGE            | Vd        | DESIGN VELOCITY (MPH)                 |
| NO       | NUMBER                                      | WB        | WEST BOUND                            |
| NWL      | NORMAL WATER LINE                           | 100-YR    | WATER ELEVATION DURING 100-YEAR EVENT |