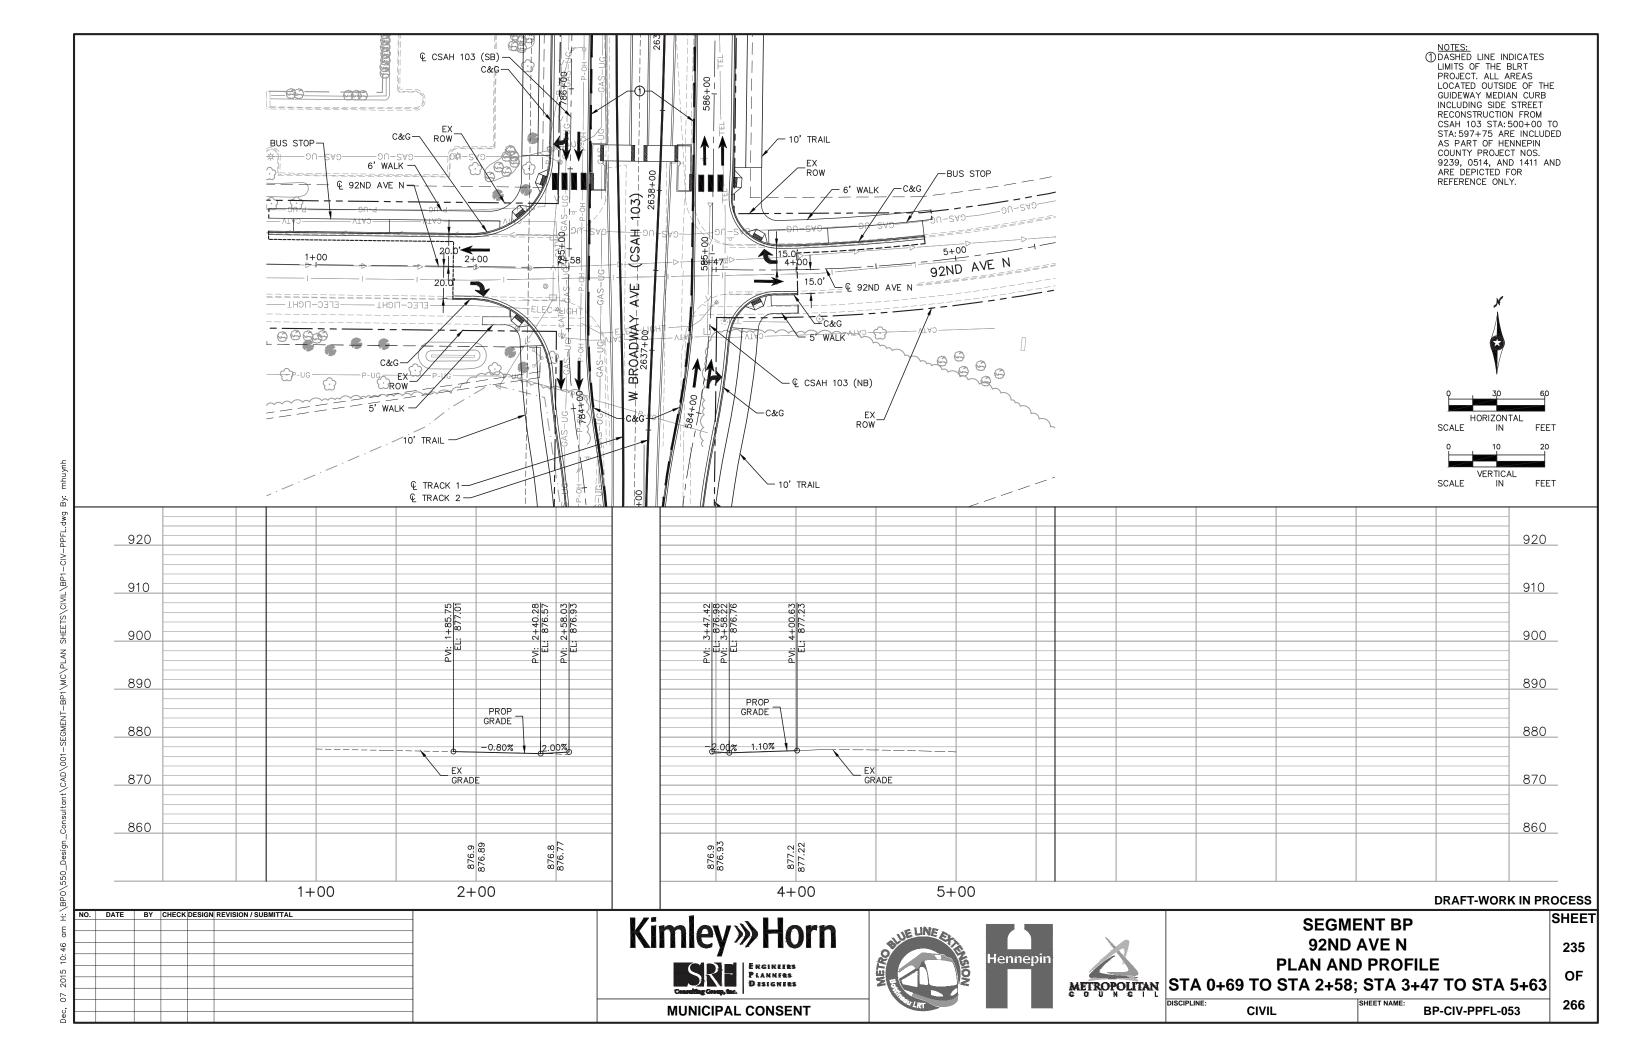

### TRACK/CIVIL LINETYPES - ROADWAY Q ─ TRACK € CONCRETE CURB AND GUTTER SIDEWALK/TRAIL - DRIVEWAY ----- SAWCUT - BALLAST CURB RETAINING WALL CROSSWALK MEDIAN NOSE

|          | <u>abbreviatio</u>                          | <u>NS</u> |                                       |
|----------|---------------------------------------------|-----------|---------------------------------------|
| AD       | ALGEBRAIC DIFFERENCE                        | ocs       | OVERHEAD CONTACT SYSTEM               |
| AVE      | AVENUE                                      | ОН        | OVERHEAD                              |
| BGN      | BEGIN                                       | OMH       | OLSON MEMORIAL HIGHWAY                |
| BIT      | BITUMINOUS                                  | PC        | POINT OF CURVE                        |
| BVCE     | BEGININNING VERTICAL CURVE ELEVATION        | PGL       | PROFILE GRADE LINE                    |
| BVCS     | BEGINNING VERTICAL CURVE STATION            | PITO      | POINT OF INTERSECTION TURNOUT         |
| BLVD     | BOULEVARD                                   | PKWY      | PARKWAY                               |
| BNSF     | BNSF RAILWAY                                | POT       | POINT ON TANGENT                      |
| BRT      | BUS RAPID TRANSIT                           | PROP      | PROPOSED                              |
| C&G      | CURB AND GUTTER                             | PS        | POINT OF SWITCH                       |
| <u> </u> | CENTERLINE                                  | PT        | POINT OF TANGENT                      |
| CONC     | CONCRETE                                    | PVI       | POINT OF VERTICAL INTERSECTION        |
| CP       | CANADIAN PACIFIC                            | R         | RADIUS (FEET)                         |
| CR       | COUNTY ROAD                                 | r         | RATE OF CHANGE VERTICAL CURVE         |
| CS       | CURVE TO SPIRAL                             | RD        | ROAD                                  |
| CSAH     | COUNTY STATE AID HIGHWAY                    | RH        | RIGHT HAND                            |
| CT       | COURT                                       | ROW       | RIGHT OF WAY                          |
| DF       | DIRECT FIXATION                             | S         | SOUTH                                 |
| DR       | DRIVE                                       | SB        | SOUTHBOUND                            |
| Ea       | ACTUAL SUPERELEVATION (INCHES)              | SC        | SPIRAL TO CURVE                       |
| EB       | EAST BOUND                                  | SIG-COMM  | SIGNAL COMMUNICATION                  |
| ELEV     | ELEVATION                                   | S/P       | STOCKPILE                             |
| Eu       | UNBALANCED SUPERELEVATION (INCHES)          | SPI       | SPIRAL POINT OF INTERSECTION          |
| EVCE     | ENDING VERTICAL CURVE ELEVATION             | ST        | STREET                                |
| EVCS     | ENDING VERTICAL CURVE STATION               | ST        | SPIRAL TO TANGENT                     |
| EX       | EXISTING                                    | STA       | STATION                               |
| HCRRA    | HENNEPIN COUNTY REGIONAL RAILROAD AUTHORITY | SWLRT     | SOUTHWEST LRT                         |
| HWL      | HIGH WATER LINE                             | TERR      | TERRACE                               |
| LH       | LEFT HAND                                   | TH        | TRUNK HIGHWAY                         |
| LN       | LANE                                        | TOR       | TOP OF RAIL                           |
| Ls       | SPIRAL LENGTH (FEET)                        | TPSS      | TRACTION POWER SUBSTATION             |
| MIN      | MINIMUM                                     | TRK       | TRACK                                 |
| MPLS     | CITY OF MINNEAPOLIS                         | TS        | TANGENT TO SPIRAL                     |
| MPRB     | MINNEAPOLIS PARK AND RECREATION BOARD       | TWRP      | THEODORE WIRTH REGIONAL PARK          |
| N        | NORTH                                       | TYP       | TYPICAL                               |
| NB       | NORTHBOUND                                  | UG        | UNDERGROUND                           |
| NHCC     | NORTH HENNEPIN COMMUNITY COLLEGE            | Vd        | DESIGN VELOCITY (MPH)                 |
| NO       | NUMBER                                      | WB        | WEST BOUND                            |
| NWL      | NORMAL WATER LINE                           | 100-YR    | WATER ELEVATION DURING 100-YEAR EVENT |