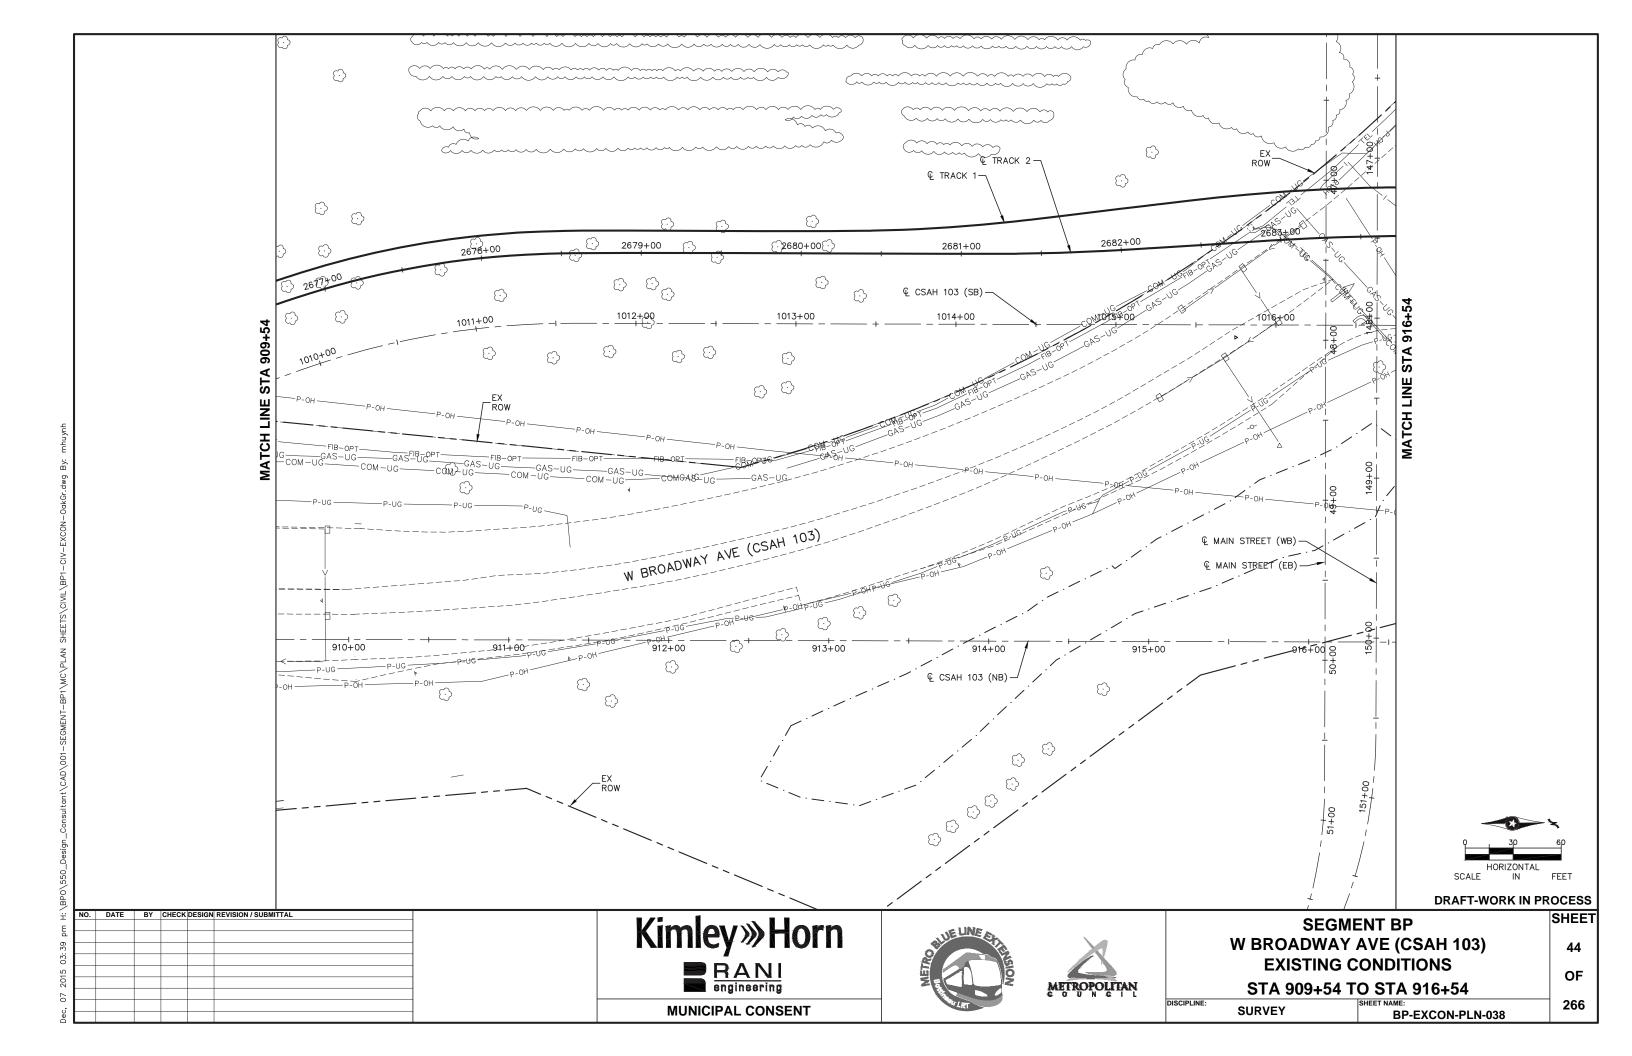

266

**Kimley** Whorn RANI engineering

**SEGMENT BP** W BROADWAY AVE (CSAH 103) **EXISTING CONDITIONS** STA 2519+50 TO STA 2525+50

SURVEY **BP-EXCON-PLN-015** 

SHEET

22

OF

266