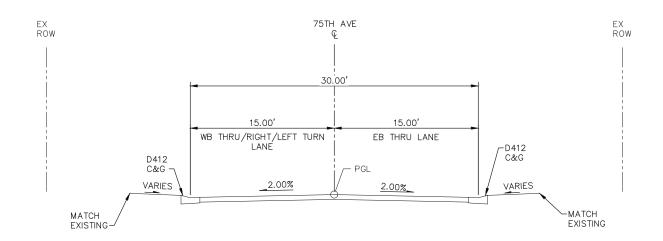

### TRACK/CIVIL LINETYPES - ROADWAY Q ─ TRACK € CONCRETE CURB AND GUTTER SIDEWALK/TRAIL - DRIVEWAY ----- SAWCUT - BALLAST CURB RETAINING WALL CROSSWALK MEDIAN NOSE

|          | <u>abbreviatio</u>                          | <u>NS</u> |                                       |
|----------|---------------------------------------------|-----------|---------------------------------------|
| AD       | ALGEBRAIC DIFFERENCE                        | ocs       | OVERHEAD CONTACT SYSTEM               |
| AVE      | AVENUE                                      | ОН        | OVERHEAD                              |
| BGN      | BEGIN                                       | OMH       | OLSON MEMORIAL HIGHWAY                |
| BIT      | BITUMINOUS                                  | PC        | POINT OF CURVE                        |
| BVCE     | BEGININNING VERTICAL CURVE ELEVATION        | PGL       | PROFILE GRADE LINE                    |
| BVCS     | BEGINNING VERTICAL CURVE STATION            | PITO      | POINT OF INTERSECTION TURNOUT         |
| BLVD     | BOULEVARD                                   | PKWY      | PARKWAY                               |
| BNSF     | BNSF RAILWAY                                | POT       | POINT ON TANGENT                      |
| BRT      | BUS RAPID TRANSIT                           | PROP      | PROPOSED                              |
| C&G      | CURB AND GUTTER                             | PS        | POINT OF SWITCH                       |
| <u> </u> | CENTERLINE                                  | PT        | POINT OF TANGENT                      |
| CONC     | CONCRETE                                    | PVI       | POINT OF VERTICAL INTERSECTION        |
| CP       | CANADIAN PACIFIC                            | R         | RADIUS (FEET)                         |
| CR       | COUNTY ROAD                                 | r         | RATE OF CHANGE VERTICAL CURVE         |
| CS       | CURVE TO SPIRAL                             | RD        | ROAD                                  |
| CSAH     | COUNTY STATE AID HIGHWAY                    | RH        | RIGHT HAND                            |
| CT       | COURT                                       | ROW       | RIGHT OF WAY                          |
| DF       | DIRECT FIXATION                             | S         | SOUTH                                 |
| DR       | DRIVE                                       | SB        | SOUTHBOUND                            |
| Ea       | ACTUAL SUPERELEVATION (INCHES)              | SC        | SPIRAL TO CURVE                       |
| EB       | EAST BOUND                                  | SIG-COMM  | SIGNAL COMMUNICATION                  |
| ELEV     | ELEVATION                                   | S/P       | STOCKPILE                             |
| Eu       | UNBALANCED SUPERELEVATION (INCHES)          | SPI       | SPIRAL POINT OF INTERSECTION          |
| EVCE     | ENDING VERTICAL CURVE ELEVATION             | ST        | STREET                                |
| EVCS     | ENDING VERTICAL CURVE STATION               | ST        | SPIRAL TO TANGENT                     |
| EX       | EXISTING                                    | STA       | STATION                               |
| HCRRA    | HENNEPIN COUNTY REGIONAL RAILROAD AUTHORITY | SWLRT     | SOUTHWEST LRT                         |
| HWL      | HIGH WATER LINE                             | TERR      | TERRACE                               |
| LH       | LEFT HAND                                   | TH        | TRUNK HIGHWAY                         |
| LN       | LANE                                        | TOR       | TOP OF RAIL                           |
| Ls       | SPIRAL LENGTH (FEET)                        | TPSS      | TRACTION POWER SUBSTATION             |
| MIN      | MINIMUM                                     | TRK       | TRACK                                 |
| MPLS     | CITY OF MINNEAPOLIS                         | TS        | TANGENT TO SPIRAL                     |
| MPRB     | MINNEAPOLIS PARK AND RECREATION BOARD       | TWRP      | THEODORE WIRTH REGIONAL PARK          |
| N        | NORTH                                       | TYP       | TYPICAL                               |
| NB       | NORTHBOUND                                  | UG        | UNDERGROUND                           |
| NHCC     | NORTH HENNEPIN COMMUNITY COLLEGE            | Vd        | DESIGN VELOCITY (MPH)                 |
| NO       | NUMBER                                      | WB        | WEST BOUND                            |
| NWL      | NORMAL WATER LINE                           | 100-YR    | WATER ELEVATION DURING 100-YEAR EVENT |