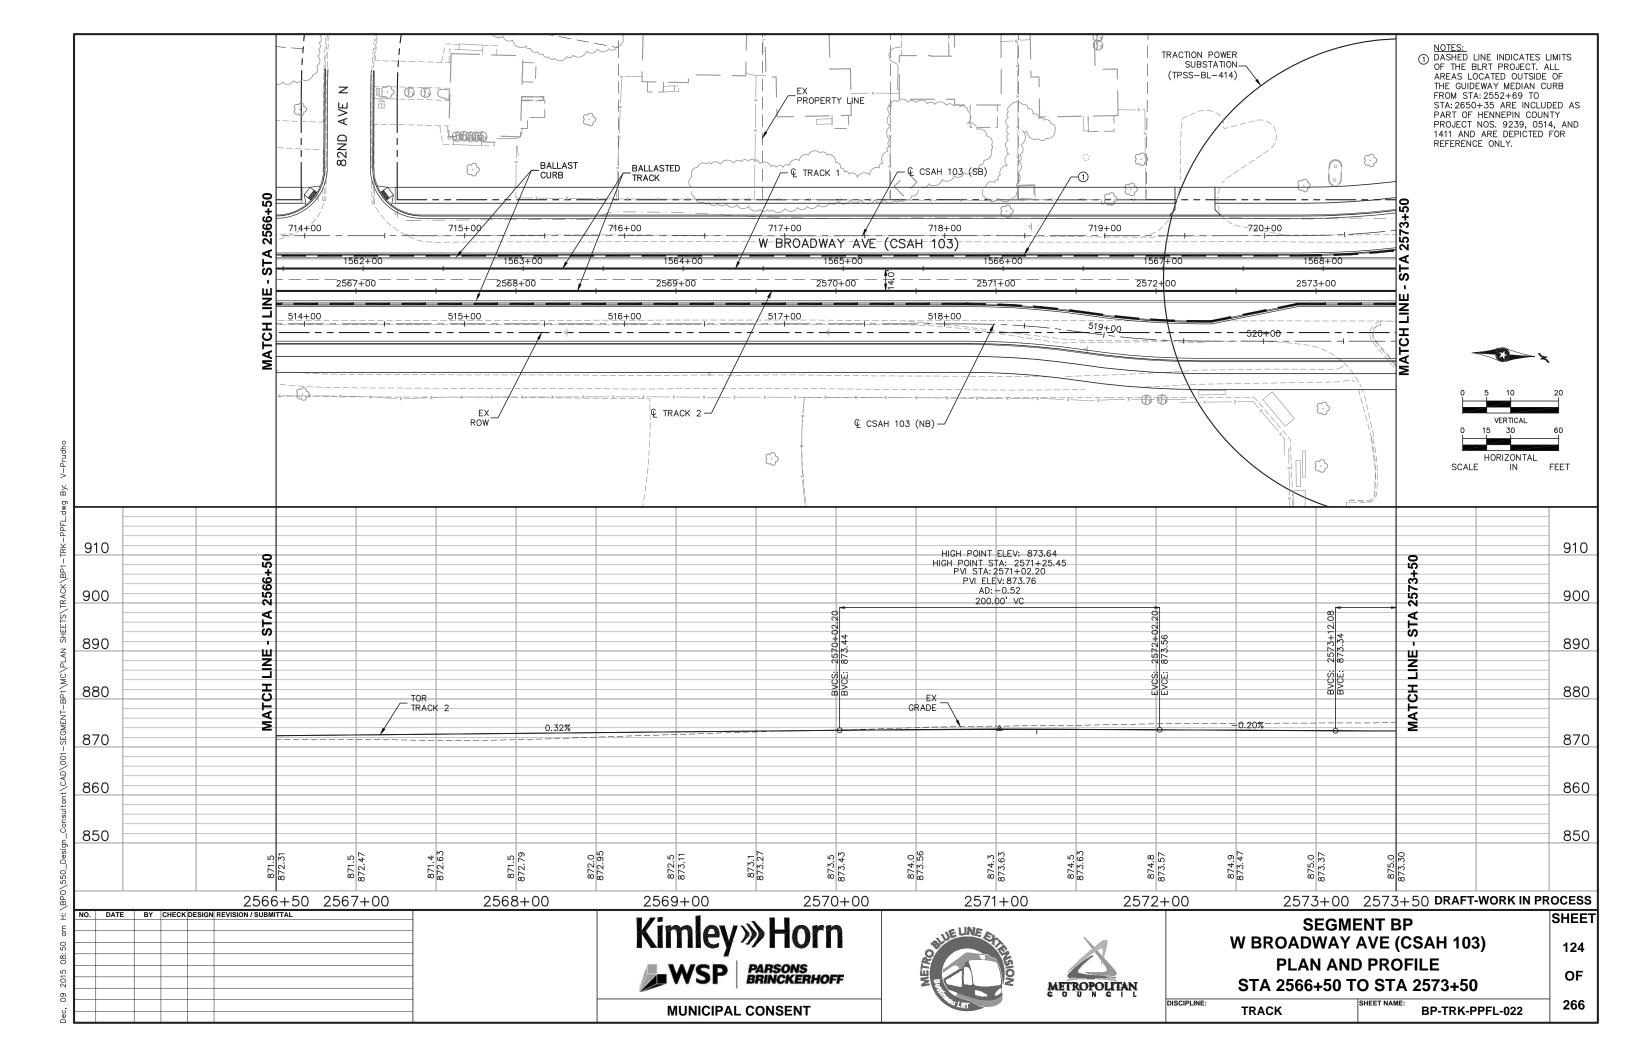

266

Kimley»Horn

**MUNICIPAL CONSENT** 

SEGMENT BP
W BROADWAY AVE (CSAH 103)
EXISTING CONDITIONS
STA 2566+50 TO STA 2573+50

SURVEY SHEET NAME: BP-I

BP-EXCON-PLN-022

Dec, 08 2015 09:01 am H:\B

**DRAFT-WORK IN PROCESS** SHEET