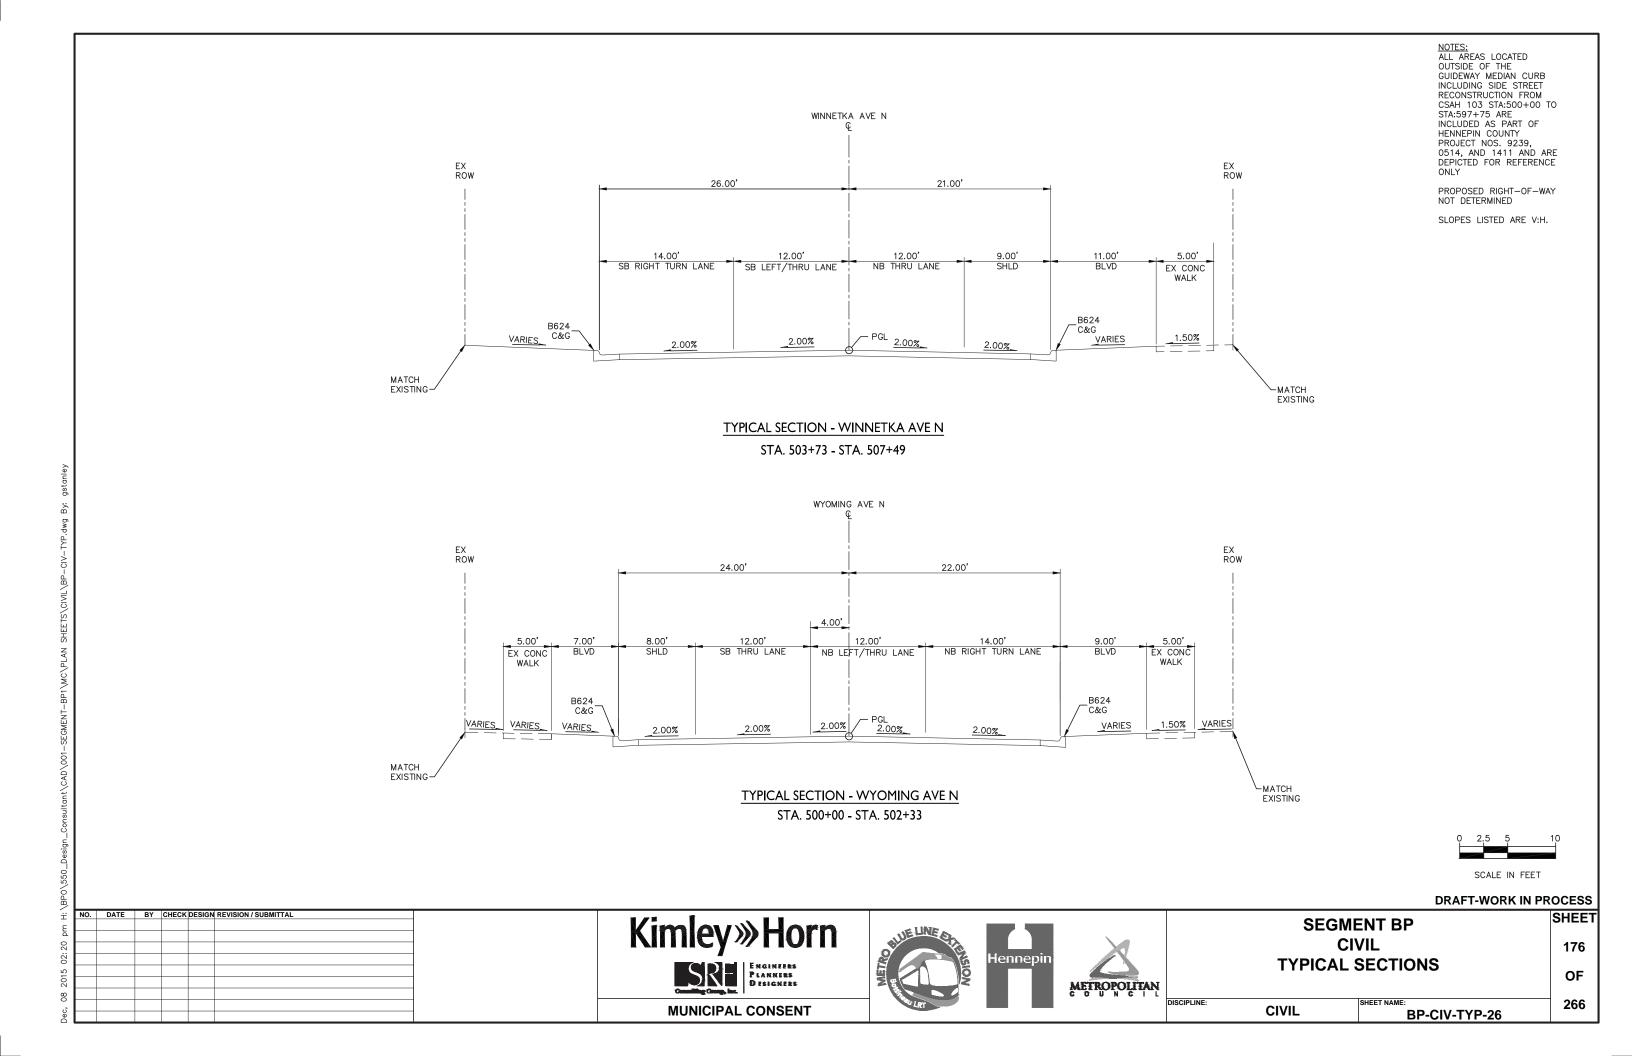

### TRACK/CIVIL LINETYPES - ROADWAY Q ─ TRACK € CONCRETE CURB AND GUTTER SIDEWALK/TRAIL - DRIVEWAY ----- SAWCUT - BALLAST CURB RETAINING WALL CROSSWALK MEDIAN NOSE

|          | <u>abbreviatio</u>                          | <u>NS</u> |                                       |
|----------|---------------------------------------------|-----------|---------------------------------------|
| AD       | ALGEBRAIC DIFFERENCE                        | ocs       | OVERHEAD CONTACT SYSTEM               |
| AVE      | AVENUE                                      | ОН        | OVERHEAD                              |
| BGN      | BEGIN                                       | OMH       | OLSON MEMORIAL HIGHWAY                |
| BIT      | BITUMINOUS                                  | PC        | POINT OF CURVE                        |
| BVCE     | BEGININNING VERTICAL CURVE ELEVATION        | PGL       | PROFILE GRADE LINE                    |
| BVCS     | BEGINNING VERTICAL CURVE STATION            | PITO      | POINT OF INTERSECTION TURNOUT         |
| BLVD     | BOULEVARD                                   | PKWY      | PARKWAY                               |
| BNSF     | BNSF RAILWAY                                | POT       | POINT ON TANGENT                      |
| BRT      | BUS RAPID TRANSIT                           | PROP      | PROPOSED                              |
| C&G      | CURB AND GUTTER                             | PS        | POINT OF SWITCH                       |
| <u> </u> | CENTERLINE                                  | PT        | POINT OF TANGENT                      |
| CONC     | CONCRETE                                    | PVI       | POINT OF VERTICAL INTERSECTION        |
| CP       | CANADIAN PACIFIC                            | R         | RADIUS (FEET)                         |
| CR       | COUNTY ROAD                                 | r         | RATE OF CHANGE VERTICAL CURVE         |
| CS       | CURVE TO SPIRAL                             | RD        | ROAD                                  |
| CSAH     | COUNTY STATE AID HIGHWAY                    | RH        | RIGHT HAND                            |
| CT       | COURT                                       | ROW       | RIGHT OF WAY                          |
| DF       | DIRECT FIXATION                             | S         | SOUTH                                 |
| DR       | DRIVE                                       | SB        | SOUTHBOUND                            |
| Ea       | ACTUAL SUPERELEVATION (INCHES)              | SC        | SPIRAL TO CURVE                       |
| EB       | EAST BOUND                                  | SIG-COMM  | SIGNAL COMMUNICATION                  |
| ELEV     | ELEVATION                                   | S/P       | STOCKPILE                             |
| Eu       | UNBALANCED SUPERELEVATION (INCHES)          | SPI       | SPIRAL POINT OF INTERSECTION          |
| EVCE     | ENDING VERTICAL CURVE ELEVATION             | ST        | STREET                                |
| EVCS     | ENDING VERTICAL CURVE STATION               | ST        | SPIRAL TO TANGENT                     |
| EX       | EXISTING                                    | STA       | STATION                               |
| HCRRA    | HENNEPIN COUNTY REGIONAL RAILROAD AUTHORITY | SWLRT     | SOUTHWEST LRT                         |
| HWL      | HIGH WATER LINE                             | TERR      | TERRACE                               |
| LH       | LEFT HAND                                   | TH        | TRUNK HIGHWAY                         |
| LN       | LANE                                        | TOR       | TOP OF RAIL                           |
| Ls       | SPIRAL LENGTH (FEET)                        | TPSS      | TRACTION POWER SUBSTATION             |
| MIN      | MINIMUM                                     | TRK       | TRACK                                 |
| MPLS     | CITY OF MINNEAPOLIS                         | TS        | TANGENT TO SPIRAL                     |
| MPRB     | MINNEAPOLIS PARK AND RECREATION BOARD       | TWRP      | THEODORE WIRTH REGIONAL PARK          |
| N        | NORTH                                       | TYP       | TYPICAL                               |
| NB       | NORTHBOUND                                  | UG        | UNDERGROUND                           |
| NHCC     | NORTH HENNEPIN COMMUNITY COLLEGE            | Vd        | DESIGN VELOCITY (MPH)                 |
| NO       | NUMBER                                      | WB        | WEST BOUND                            |
| NWL      | NORMAL WATER LINE                           | 100-YR    | WATER ELEVATION DURING 100-YEAR EVENT |