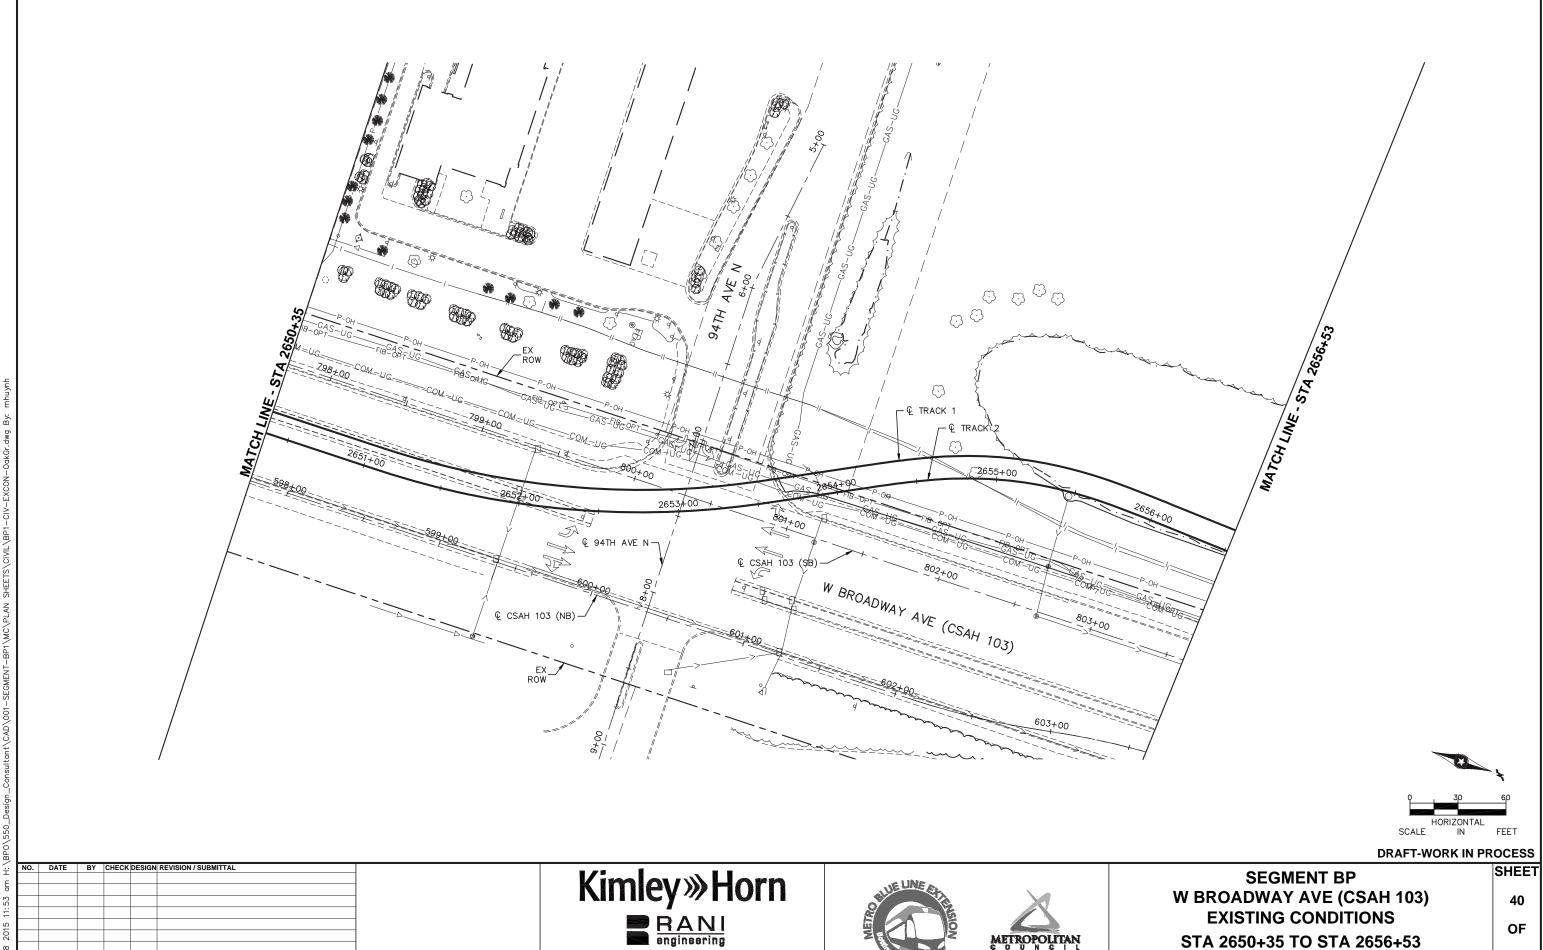

36

OF

266

**Kimley** Whorn RANI engineering

**MUNICIPAL CONSENT** 





**SEGMENT BP W BROADWAY AVE (CSAH 103) EXISTING CONDITIONS** STA 2621+50 TO STA 2628+50

SURVEY

**BP-EXCON-PLN-030** 





SHEET

37

Kimley» Horn

RANI
engineering

**MUNICIPAL CONSENT** 





SEGMENT BP
W BROADWAY AVE (CSAH 103)
PLAN AND PROFILE
STA 2628+50 TO STA 2635+50

SURVEY

SHEET NAME:

BP-EXCON-PLN-031

+50 OF 266





SHEET

38

OF

266

Kimley»Horn

**MUNICIPAL CONSENT** 





SEGMENT BP
W BROADWAY AVE (CSAH 103)
EXISTING CONDITIONS
STA 2635+50 TO STA 2643+00

SURVEY

SHEET NAME:
BP-EXCON-PLN-032



SHEET

39

OF

266

**Kimley** Whorn

RANI engineering

**MUNICIPAL CONSENT** 





**SEGMENT BP W BROADWAY AVE (CSAH 103) EXISTING CONDITIONS** STA 2643+00 TO STA 2650+35

SURVEY

**BP-EXCON-PLN-033** 



**MUNICIPAL CONSENT** 

METROPOLITAN

STA 2650+35 TO STA 2656+53

BP-EXCON-PLN-034

SURVEY

266





DRAFT-WORK IN PROCESS SHEET

41

OF

266

Kimley » Horn

RANI
engineering

MUNICIPAL CONSENT





SEGMENT BP
W BROADWAY AVE (CSAH 103)
EXISTING CONDITIONS
STA 2656+53 TO STA 2661+93

|             | • • • • • • • • • • • • • • • • • • • • |                  |
|-------------|-----------------------------------------|------------------|
| DISCIPLINE: |                                         | SHEET NAME:      |
|             | SURVEY                                  | BP-EXCON-PLN-035 |





















SHEET

50

OF

266

NO. DATE BY CHECK DESIGN REVISION / SUBMITTAL

Kimley»Horn

RANI

engineering

**MUNICIPAL CONSENT** 





SEGMENT BP 63RD AVE N EXISTING CONDITIONS STA 701+74 TO ST