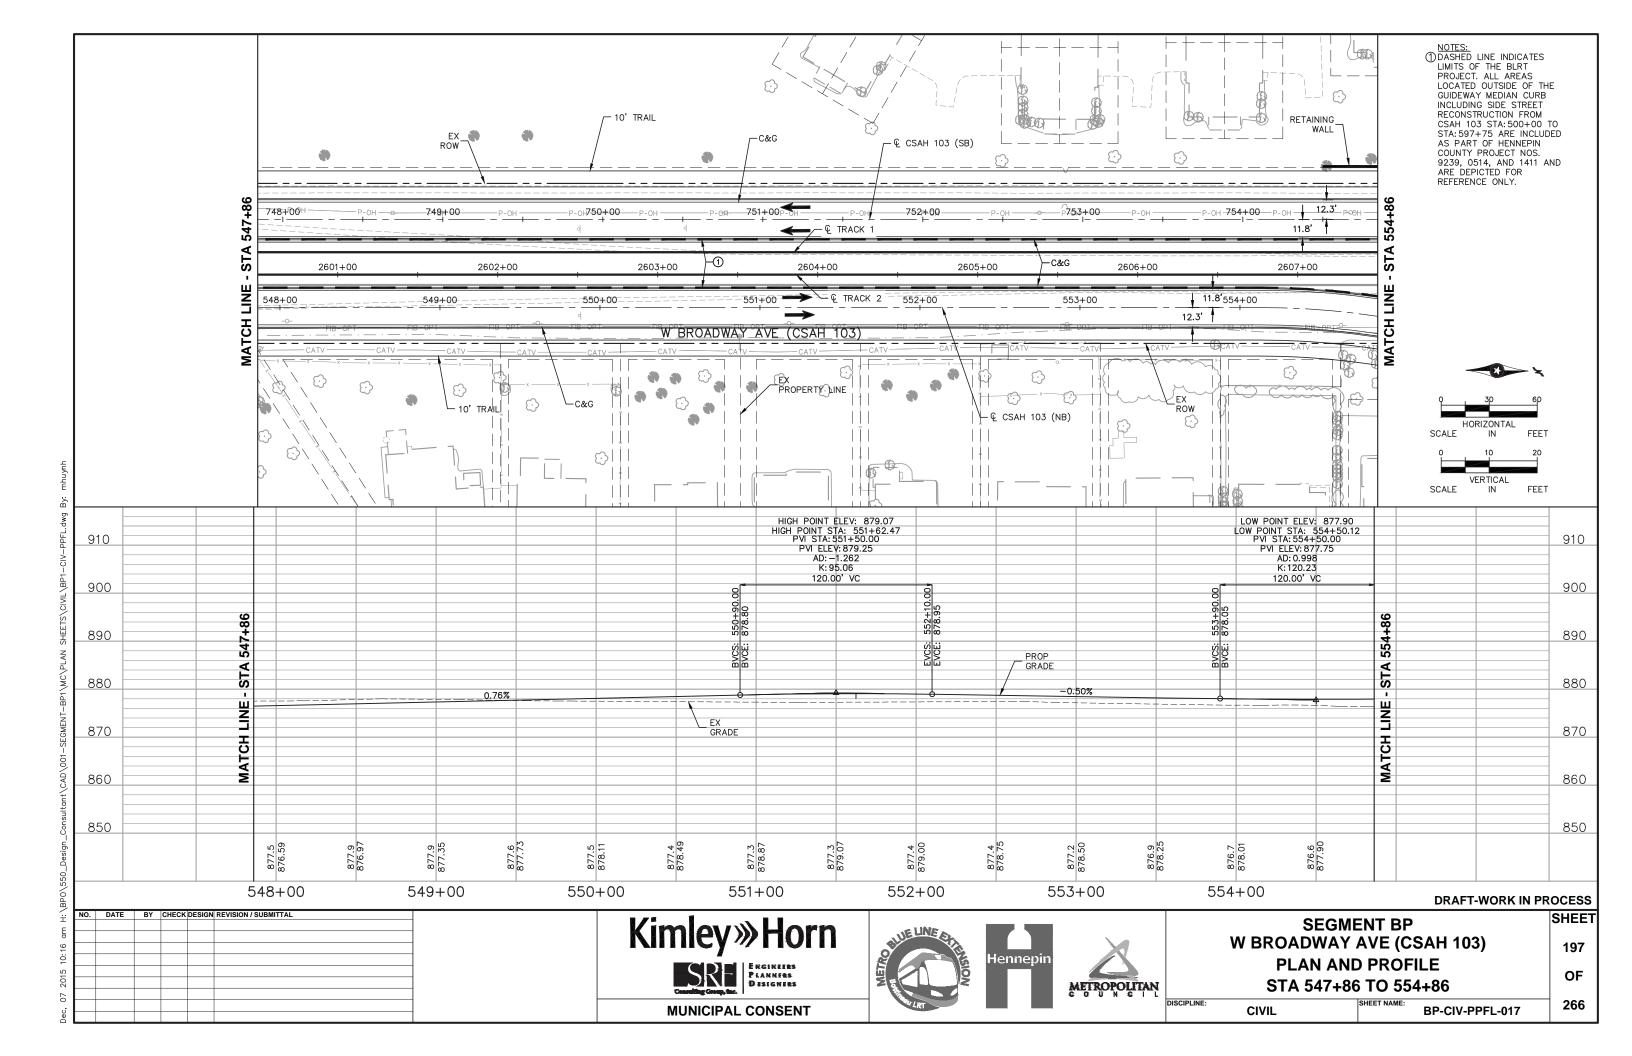

### TRACK/CIVIL LINETYPES - ROADWAY Q ─ TRACK € CONCRETE CURB AND GUTTER SIDEWALK/TRAIL - DRIVEWAY ----- SAWCUT - BALLAST CURB RETAINING WALL CROSSWALK MEDIAN NOSE

|          | <u>abbreviatio</u>                          | <u>NS</u> |                                       |
|----------|---------------------------------------------|-----------|---------------------------------------|
| AD       | ALGEBRAIC DIFFERENCE                        | ocs       | OVERHEAD CONTACT SYSTEM               |
| AVE      | AVENUE                                      | ОН        | OVERHEAD                              |
| BGN      | BEGIN                                       | OMH       | OLSON MEMORIAL HIGHWAY                |
| BIT      | BITUMINOUS                                  | PC        | POINT OF CURVE                        |
| BVCE     | BEGININNING VERTICAL CURVE ELEVATION        | PGL       | PROFILE GRADE LINE                    |
| BVCS     | BEGINNING VERTICAL CURVE STATION            | PITO      | POINT OF INTERSECTION TURNOUT         |
| BLVD     | BOULEVARD                                   | PKWY      | PARKWAY                               |
| BNSF     | BNSF RAILWAY                                | POT       | POINT ON TANGENT                      |
| BRT      | BUS RAPID TRANSIT                           | PROP      | PROPOSED                              |
| C&G      | CURB AND GUTTER                             | PS        | POINT OF SWITCH                       |
| <u> </u> | CENTERLINE                                  | PT        | POINT OF TANGENT                      |
| CONC     | CONCRETE                                    | PVI       | POINT OF VERTICAL INTERSECTION        |
| CP       | CANADIAN PACIFIC                            | R         | RADIUS (FEET)                         |
| CR       | COUNTY ROAD                                 | r         | RATE OF CHANGE VERTICAL CURVE         |
| CS       | CURVE TO SPIRAL                             | RD        | ROAD                                  |
| CSAH     | COUNTY STATE AID HIGHWAY                    | RH        | RIGHT HAND                            |
| CT       | COURT                                       | ROW       | RIGHT OF WAY                          |
| DF       | DIRECT FIXATION                             | S         | SOUTH                                 |
| DR       | DRIVE                                       | SB        | SOUTHBOUND                            |
| Ea       | ACTUAL SUPERELEVATION (INCHES)              | SC        | SPIRAL TO CURVE                       |
| EB       | EAST BOUND                                  | SIG-COMM  | SIGNAL COMMUNICATION                  |
| ELEV     | ELEVATION                                   | S/P       | STOCKPILE                             |
| Eu       | UNBALANCED SUPERELEVATION (INCHES)          | SPI       | SPIRAL POINT OF INTERSECTION          |
| EVCE     | ENDING VERTICAL CURVE ELEVATION             | ST        | STREET                                |
| EVCS     | ENDING VERTICAL CURVE STATION               | ST        | SPIRAL TO TANGENT                     |
| EX       | EXISTING                                    | STA       | STATION                               |
| HCRRA    | HENNEPIN COUNTY REGIONAL RAILROAD AUTHORITY | SWLRT     | SOUTHWEST LRT                         |
| HWL      | HIGH WATER LINE                             | TERR      | TERRACE                               |
| LH       | LEFT HAND                                   | TH        | TRUNK HIGHWAY                         |
| LN       | LANE                                        | TOR       | TOP OF RAIL                           |
| Ls       | SPIRAL LENGTH (FEET)                        | TPSS      | TRACTION POWER SUBSTATION             |
| MIN      | MINIMUM                                     | TRK       | TRACK                                 |
| MPLS     | CITY OF MINNEAPOLIS                         | TS        | TANGENT TO SPIRAL                     |
| MPRB     | MINNEAPOLIS PARK AND RECREATION BOARD       | TWRP      | THEODORE WIRTH REGIONAL PARK          |
| N        | NORTH                                       | TYP       | TYPICAL                               |
| NB       | NORTHBOUND                                  | UG        | UNDERGROUND                           |
| NHCC     | NORTH HENNEPIN COMMUNITY COLLEGE            | Vd        | DESIGN VELOCITY (MPH)                 |
| NO       | NUMBER                                      | WB        | WEST BOUND                            |
| NWL      | NORMAL WATER LINE                           | 100-YR    | WATER ELEVATION DURING 100-YEAR EVENT |