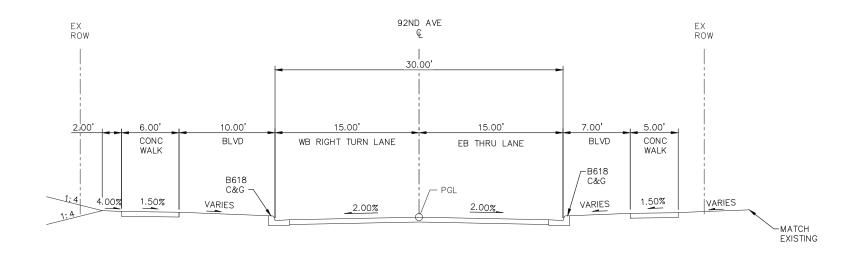

GHT-OF-WAY NOT DETERMINED

SLOPES LISTED ARE V:H.

# TYPICAL SECTION - SETZLER PKWY (WEST) STA 3+00 TO STA 3+98



TYPICAL SECTION - SETZLER PKWY (EAST)
STA 5+49 TO STA 6+34



# DRAFT-WORK IN PROCESS SHEET

Kinley» Horn

Kinley» Horn

SRE

FIGURERS

PLANKERS

DESIGNERS

MUNICIPAL CONSENT







| SEGMENT BP       |
|------------------|
| CIVIL            |
| TYPICAL SECTIONS |

OF 266

172

DISCIPLINE: SHEET NAME: BP-CIV-TYP-22



NOTES:
ALL AREAS LOCATED
OUTSIDE OF THE
GUIDEWAY MEDIAN CURB
INCLUDING SIDE STREET
RECONSTRUCTION FROM
CSAH 103 STA:500+00 TO
STA:597+75 ARE
INCLUDED AS PART OF
HENNEPIN COUNTY
PROJECT NOS. 9239,
0514, AND 1411 AND ARE
DEPICTED FOR REFERENCE

PROPOSED RIGHT-OF-WAY NOT DETERMINED

SLOPES LISTED ARE V:H.

## TYPICAL SECTION - 92ND AVE (WEST) STA 1+86 TO STA 2+15



TYPICAL SECTION - 92ND AVE (EAST)
STA 3+82 TO STA 4+00



### DRAFT-WORK IN PROCESS









| SEGMENT BP       |  |
|------------------|--|
| CIVIL            |  |
| TYPICAL SECTIONS |  |

| SHEET |
|-------|
| 173   |
| OF    |

266

DISCIPLINE: SHEET NAME: BP-CIV-TYP-23



#### TYPICAL SECTION 93RD AVE N (CSAH30) (WEST)

STA. 251+73 - STA. 252+60 STA. 261+78 - STA. 263+87



#### TYPICAL SECTION - 93RD AVE N (CSAH 30) (WEST)

STA. 253+70 - STA. 256+70 STA. 266+45 - STA. 269+36



#### **DRAFT-WORK IN PROCESS**



| SHEET |
|-------|
| 174   |
| OF    |

NOTES:
ALL AREAS LOCATED
OUTSIDE OF THE
GUIDEWAY MEDIAN CURB
INCLUDING SIDE STREET
RECONSTRUCTION FROM
CSAH 103 STA:500+00 TO
STA:597+75 ARE
INCLUDED AS PART OF
HENNEPIN COUNTY
PROJECT NOS. 9239,
0514, AND 1411 AND ARE
DEPICTED FOR REF