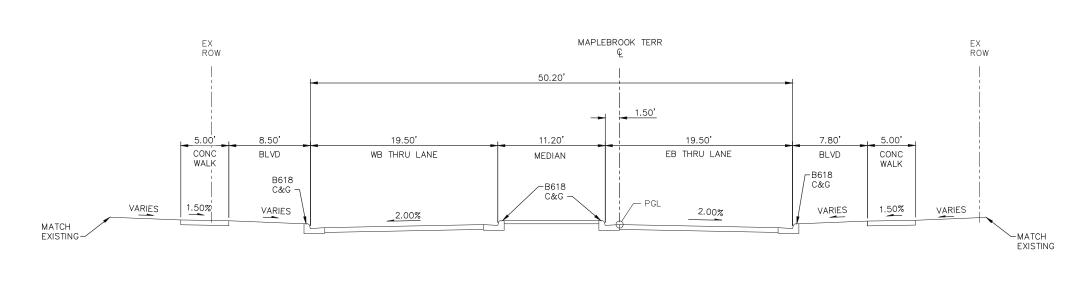

### TRACK/CIVIL LINETYPES - ROADWAY Q ─ TRACK € CONCRETE CURB AND GUTTER SIDEWALK/TRAIL - DRIVEWAY ----- SAWCUT - BALLAST CURB RETAINING WALL CROSSWALK MEDIAN NOSE

|          | <u>abbreviatio</u>                          | <u>NS</u> |                                       |
|----------|---------------------------------------------|-----------|---------------------------------------|
| AD       | ALGEBRAIC DIFFERENCE                        | ocs       | OVERHEAD CONTACT SYSTEM               |
| AVE      | AVENUE                                      | ОН        | OVERHEAD                              |
| BGN      | BEGIN                                       | OMH       | OLSON MEMORIAL HIGHWAY                |
| BIT      | BITUMINOUS                                  | PC        | POINT OF CURVE                        |
| BVCE     | BEGININNING VERTICAL CURVE ELEVATION        | PGL       | PROFILE GRADE LINE                    |
| BVCS     | BEGINNING VERTICAL CURVE STATION            | PITO      | POINT OF INTERSECTION TURNOUT         |
| BLVD     | BOULEVARD                                   | PKWY      | PARKWAY                               |
| BNSF     | BNSF RAILWAY                                | POT       | POINT ON TANGENT                      |
| BRT      | BUS RAPID TRANSIT                           | PROP      | PROPOSED                              |
| C&G      | CURB AND GUTTER                             | PS        | POINT OF SWITCH                       |
| <u> </u> | CENTERLINE                                  | PT        | POINT OF TANGENT                      |
| CONC     | CONCRETE                                    | PVI       | POINT OF VERTICAL INTERSECTION        |
| CP       | CANADIAN PACIFIC                            | R         | RADIUS (FEET)                         |
| CR       | COUNTY ROAD                                 | r         | RATE OF CHANGE VERTICAL CURVE         |
| CS       | CURVE TO SPIRAL                             | RD        | ROAD                                  |
| CSAH     | COUNTY STATE AID HIGHWAY                    | RH        | RIGHT HAND                            |
| CT       | COURT                                       | ROW       | RIGHT OF WAY                          |
| DF       | DIRECT FIXATION                             | S         | SOUTH                                 |
| DR       | DRIVE                                       | SB        | SOUTHBOUND                            |
| Ea       | ACTUAL SUPERELEVATION (INCHES)              | SC        | SPIRAL TO CURVE                       |
| EB       | EAST BOUND                                  | SIG-COMM  | SIGNAL COMMUNICATION                  |
| ELEV     | ELEVATION                                   | S/P       | STOCKPILE                             |
| Eu       | UNBALANCED SUPERELEVATION (INCHES)          | SPI       | SPIRAL POINT OF INTERSECTION          |
| EVCE     | ENDING VERTICAL CURVE ELEVATION             | ST        | STREET                                |
| EVCS     | ENDING VERTICAL CURVE STATION               | ST        | SPIRAL TO TANGENT                     |
| EX       | EXISTING                                    | STA       | STATION                               |
| HCRRA    | HENNEPIN COUNTY REGIONAL RAILROAD AUTHORITY | SWLRT     | SOUTHWEST LRT                         |
| HWL      | HIGH WATER LINE                             | TERR      | TERRACE                               |
| LH       | LEFT HAND                                   | TH        | TRUNK HIGHWAY                         |
| LN       | LANE                                        | TOR       | TOP OF RAIL                           |
| Ls       | SPIRAL LENGTH (FEET)                        | TPSS      | TRACTION POWER SUBSTATION             |
| MIN      | MINIMUM                                     | TRK       | TRACK                                 |
| MPLS     | CITY OF MINNEAPOLIS                         | TS        | TANGENT TO SPIRAL                     |
| MPRB     | MINNEAPOLIS PARK AND RECREATION BOARD       | TWRP      | THEODORE WIRTH REGIONAL PARK          |
| N        | NORTH                                       | TYP       | TYPICAL                               |
| NB       | NORTHBOUND                                  | UG        | UNDERGROUND                           |
| NHCC     | NORTH HENNEPIN COMMUNITY COLLEGE            | Vd        | DESIGN VELOCITY (MPH)                 |
| NO       | NUMBER                                      | WB        | WEST BOUND                            |
| NWL      | NORMAL WATER LINE                           | 100-YR    | WATER ELEVATION DURING 100-YEAR EVENT |