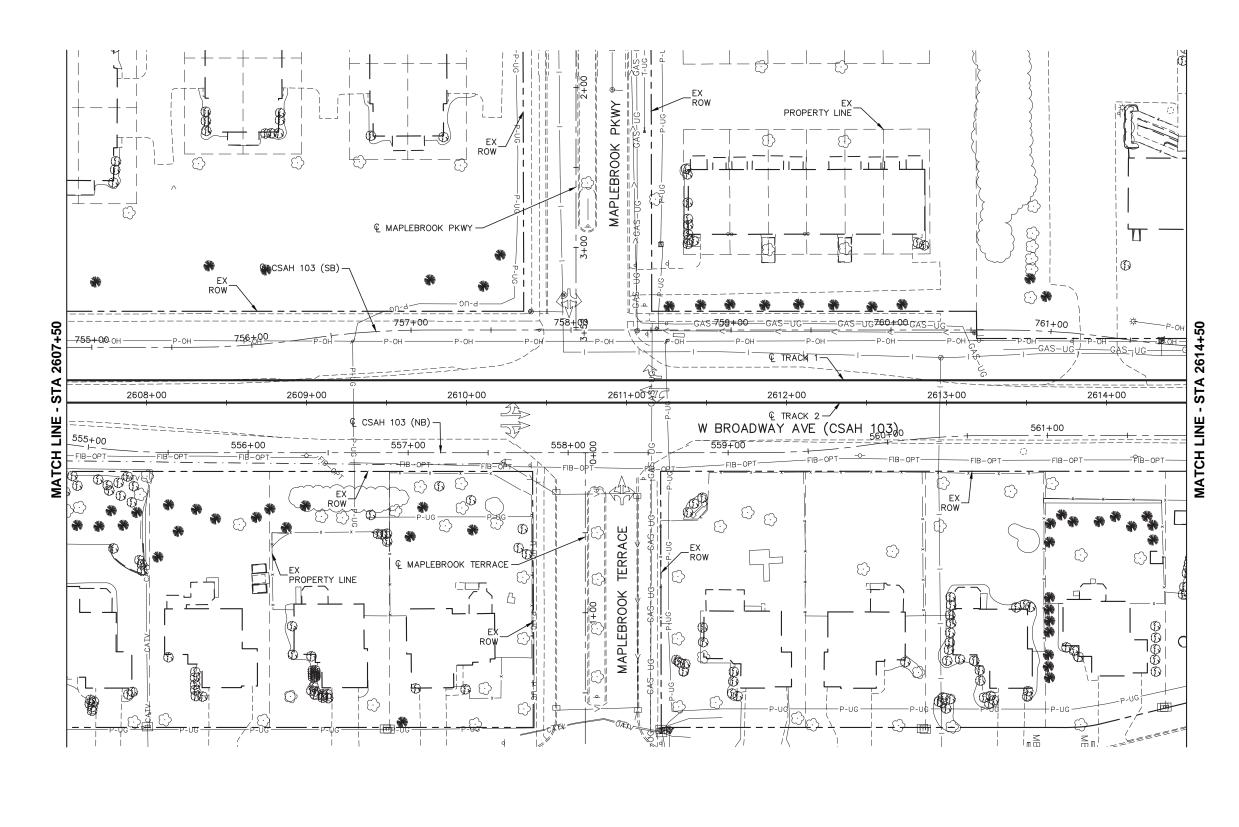

SHEET

33

OF

266

**Kimley** Whorn RANI engineering

**MUNICIPAL CONSENT** 

**SEGMENT BP** W BROADWAY AVE (CSAH 103) **EXISTING CONDITIONS** STA 2600+50 TO STA 2607+50

**BP-EXCON-PLN-027** SURVEY