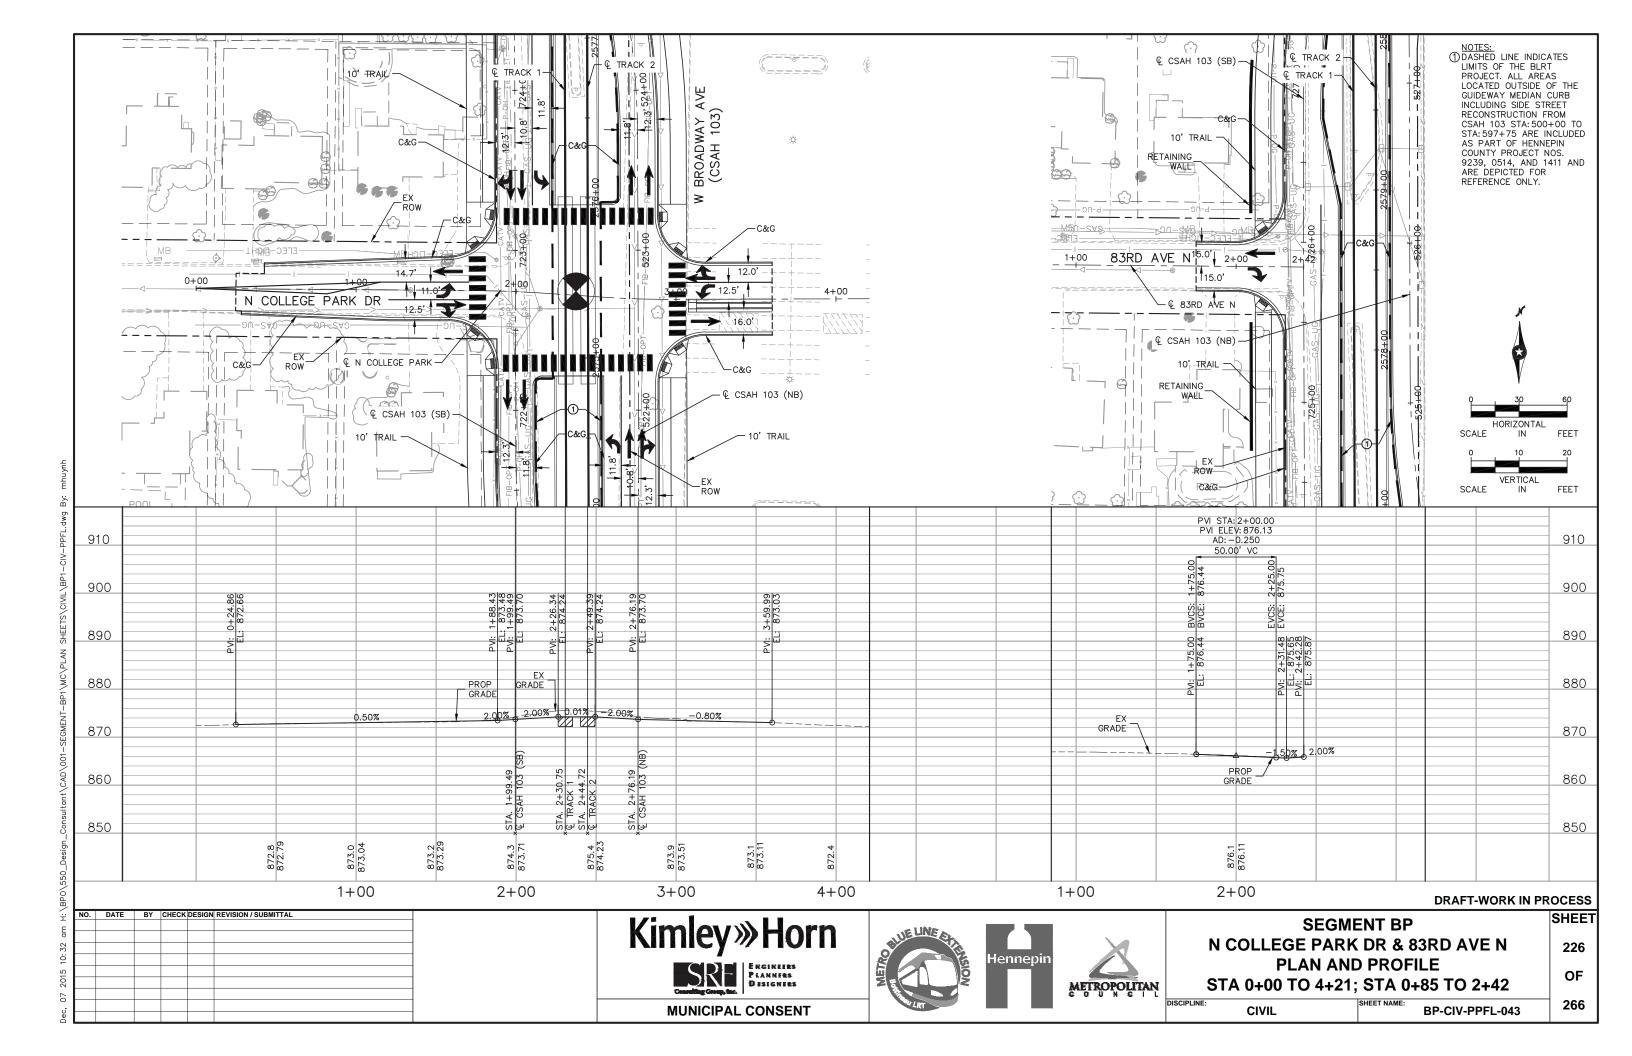

orn

SRE
PLANNERS
DISIGNIES

MUNICIPAL CONSENT





DISCIPLINE:

| SEGMENT BP                |  |
|---------------------------|--|
| W BROADWAY AVE (CSAH 103) |  |
| PLAN AND PROFILE          |  |
| STA 916+94 TO STA 923+54  |  |

| , ,                      |                 |  |
|--------------------------|-----------------|--|
| STA 916+94 TO STA 923+54 |                 |  |
|                          | SHEET NAME:     |  |
| CIVIL                    | BP-CIV-PPFL-29A |  |







## **DRAFT-WORK IN PROCESS**

NO. DATE BY CHECK DESIGN REVISION / SUBMITTAL

Kimley >> Horn

Kinley >> Horn

Kinney >> Horn

MUNICIPAL CONSENT





SEGMENT BP
W BROADWAY AVE (CSAH 103)
PLAN AND PROFILE
STA 923+54 TO STA 929+73

213 OF 266

SHEET

DISCIPLINE: SHEET NAME: BP-CIV-PPFL-30A











































































































**DRAFT-WORK IN PROCESS** 

SHEET

266

OF

NO. DATE BY CHECK DESIGN REVISION / SUBMITTAL **Kimley** »Horn miller dunwiddie **ARCHITECTURE MUNICIPAL CONSENT** 





TYPICAL CENTER PLATFORM PLAN

**SEGMENT BP** 

DISCIPLINE: ARCHITECTURE

266 BP-ARC-STA-PLN-001