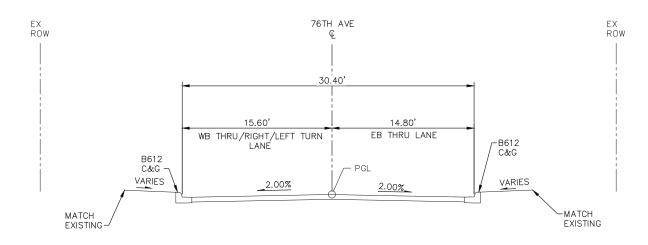

### TRACK/CIVIL LINETYPES - ROADWAY Q ─ TRACK € CONCRETE CURB AND GUTTER SIDEWALK/TRAIL - DRIVEWAY ----- SAWCUT - BALLAST CURB RETAINING WALL CROSSWALK MEDIAN NOSE

|          | <u>abbreviatio</u>                          | <u>NS</u> |                                       |
|----------|---------------------------------------------|-----------|---------------------------------------|
| AD       | ALGEBRAIC DIFFERENCE                        | ocs       | OVERHEAD CONTACT SYSTEM               |
| AVE      | AVENUE                                      | ОН        | OVERHEAD                              |
| BGN      | BEGIN                                       | OMH       | OLSON MEMORIAL HIGHWAY                |
| BIT      | BITUMINOUS                                  | PC        | POINT OF CURVE                        |
| BVCE     | BEGININNING VERTICAL CURVE ELEVATION        | PGL       | PROFILE GRADE LINE                    |
| BVCS     | BEGINNING VERTICAL CURVE STATION            | PITO      | POINT OF INTERSECTION TURNOUT         |
| BLVD     | BOULEVARD                                   | PKWY      | PARKWAY                               |
| BNSF     | BNSF RAILWAY                                | POT       | POINT ON TANGENT                      |
| BRT      | BUS RAPID TRANSIT                           | PROP      | PROPOSED                              |
| C&G      | CURB AND GUTTER                             | PS        | POINT OF SWITCH                       |
| <u> </u> | CENTERLINE                                  | PT        | POINT OF TANGENT                      |
| CONC     | CONCRETE                                    | PVI       | POINT OF VERTICAL INTERSECTION        |
| CP       | CANADIAN PACIFIC                            | R         | RADIUS (FEET)                         |
| CR       | COUNTY ROAD                                 | r         | RATE OF CHANGE VERTICAL CURVE         |
| CS       | CURVE TO SPIRAL                             | RD        | ROAD                                  |
| CSAH     | COUNTY STATE AID HIGHWAY                    | RH        | RIGHT HAND                            |
| CT       | COURT                                       | ROW       | RIGHT OF WAY                          |
| DF       | DIRECT FIXATION                             | S         | SOUTH                                 |
| DR       | DRIVE                                       | SB        | SOUTHBOUND                            |
| Ea       | ACTUAL SUPERELEVATION (INCHES)              | SC        | SPIRAL TO CURVE                       |
| EB       | EAST BOUND                                  | SIG-COMM  | SIGNAL COMMUNICATION                  |
| ELEV     | ELEVATION                                   | S/P       | STOCKPILE                             |
| Eu       | UNBALANCED SUPERELEVATION (INCHES)          | SPI       | SPIRAL POINT OF INTERSECTION          |
| EVCE     | ENDING VERTICAL CURVE ELEVATION             | ST        | STREET                                |
| EVCS     | ENDING VERTICAL CURVE STATION               | ST        | SPIRAL TO TANGENT                     |
| EX       | EXISTING                                    | STA       | STATION                               |
| HCRRA    | HENNEPIN COUNTY REGIONAL RAILROAD AUTHORITY | SWLRT     | SOUTHWEST LRT                         |
| HWL      | HIGH WATER LINE                             | TERR      | TERRACE                               |
| LH       | LEFT HAND                                   | TH        | TRUNK HIGHWAY                         |
| LN       | LANE                                        | TOR       | TOP OF RAIL                           |
| Ls       | SPIRAL LENGTH (FEET)                        | TPSS      | TRACTION POWER SUBSTATION             |
| MIN      | MINIMUM                                     | TRK       | TRACK                                 |
| MPLS     | CITY OF MINNEAPOLIS                         | TS        | TANGENT TO SPIRAL                     |
| MPRB     | MINNEAPOLIS PARK AND RECREATION BOARD       | TWRP      | THEODORE WIRTH REGIONAL PARK          |
| N        | NORTH                                       | TYP       | TYPICAL                               |
| NB       | NORTHBOUND                                  | UG        | UNDERGROUND                           |
| NHCC     | NORTH HENNEPIN COMMUNITY COLLEGE            | Vd        | DESIGN VELOCITY (MPH)                 |
| NO       | NUMBER                                      | WB        | WEST BOUND                            |
| NWL      | NORMAL WATER LINE                           | 100-YR    | WATER ELEVATION DURING 100-YEAR EVENT |