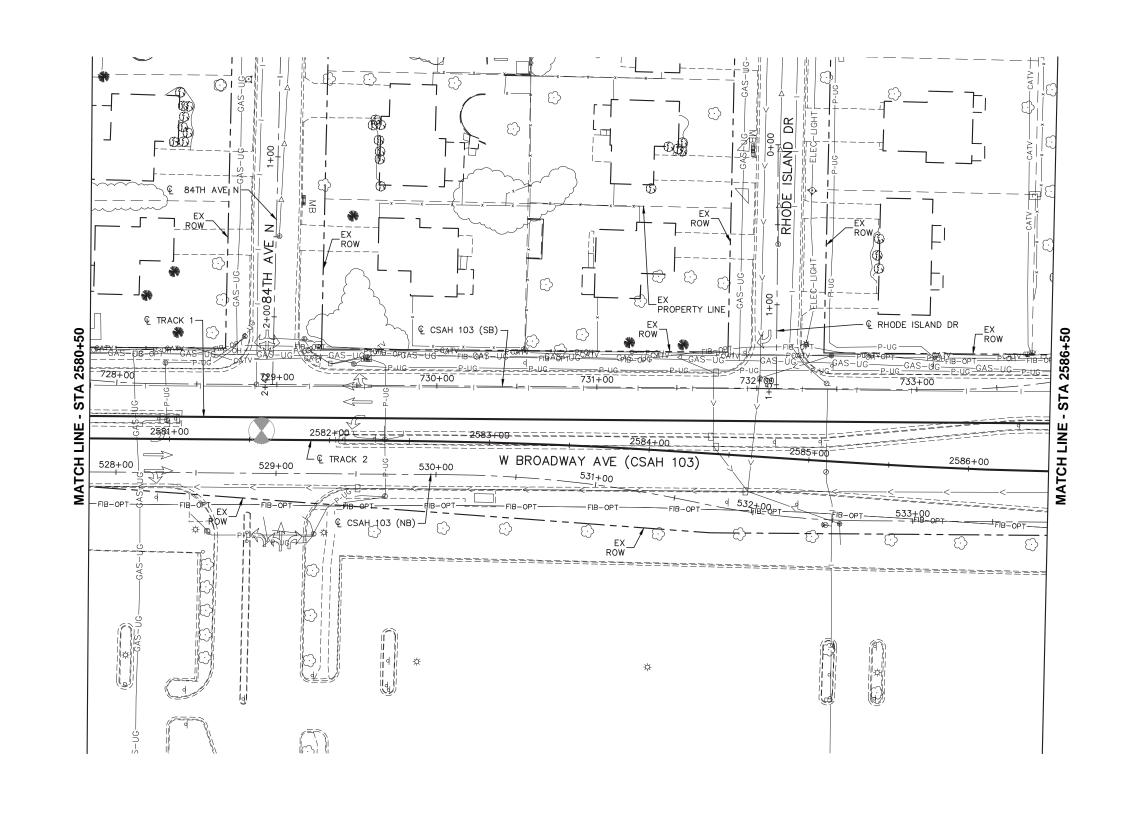

Kimley» Horn

SEGMENT BP
W BROADWAY AVE (CSAH 103)
EXISTING CONDITIONS
STA 2580+50 TO STA 2586+50

PLINE: SURVEY SHEET NAME: BP-EXCON-PLN-024

0F 6+50 xcon-pln-024

SHEET

31

OF

266