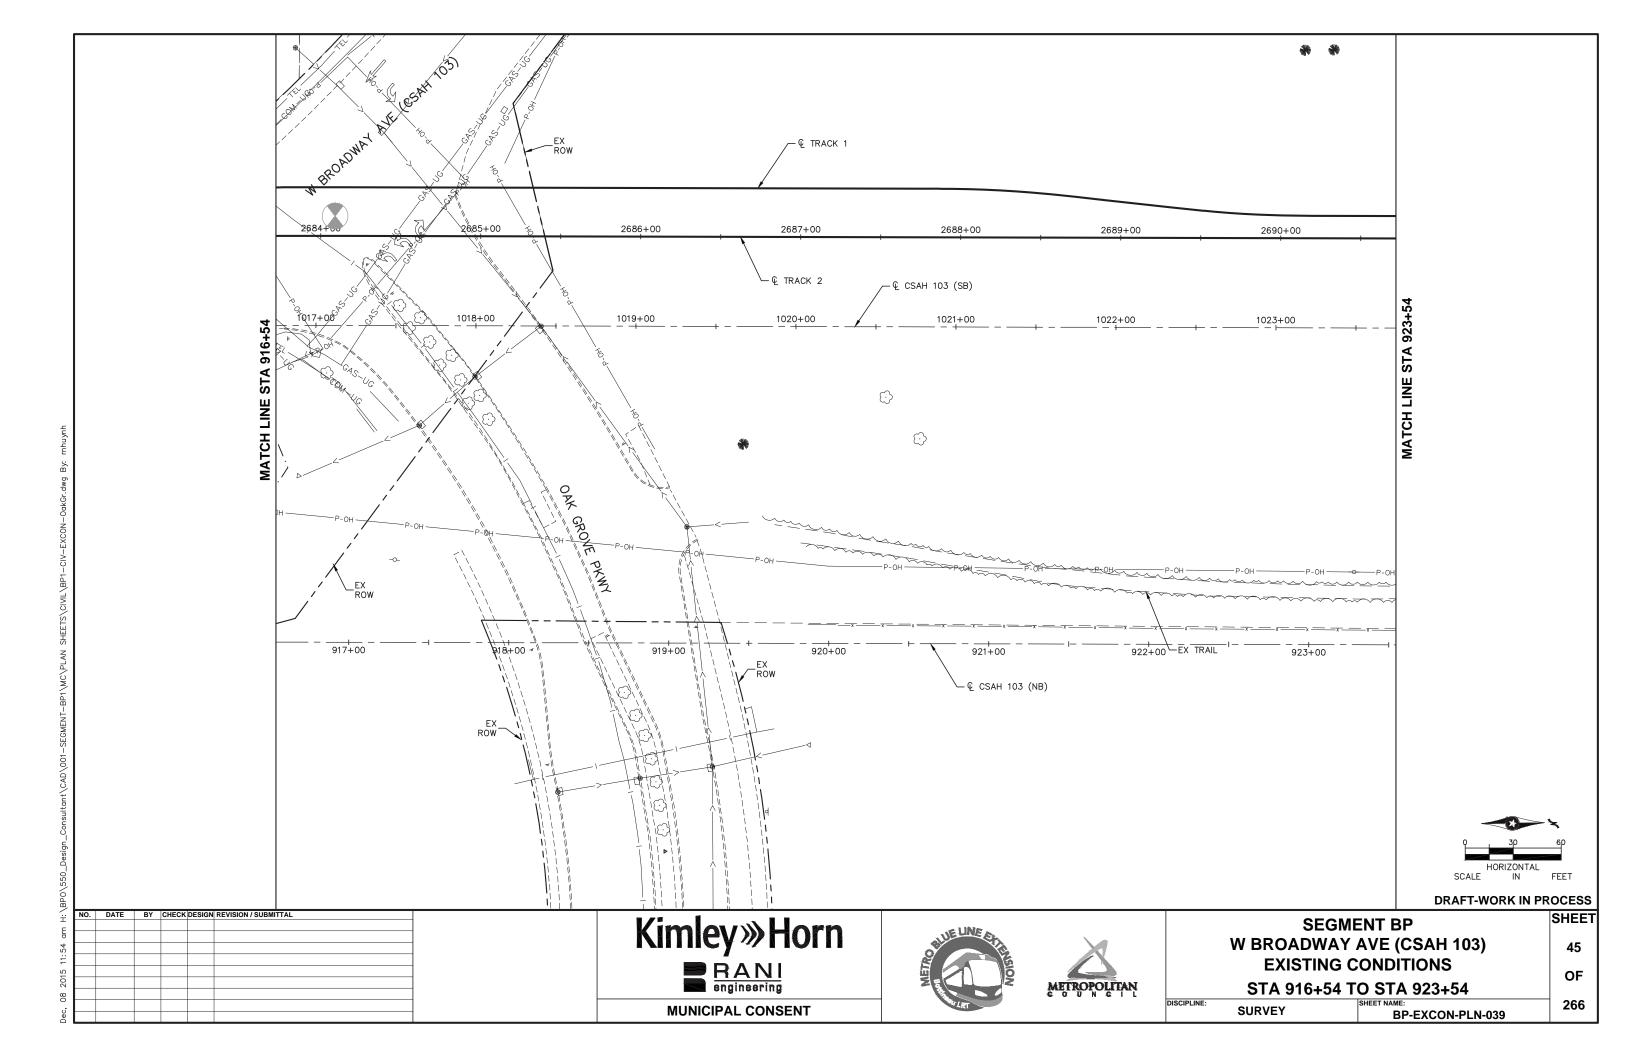

266

**Kimley** Whorn RANI engineering

**SEGMENT BP** W BROADWAY AVE (CSAH 103) **EXISTING CONDITIONS** STA 2519+50 TO STA 2525+50

SURVEY **BP-EXCON-PLN-015** 

SHEET

22

OF

266