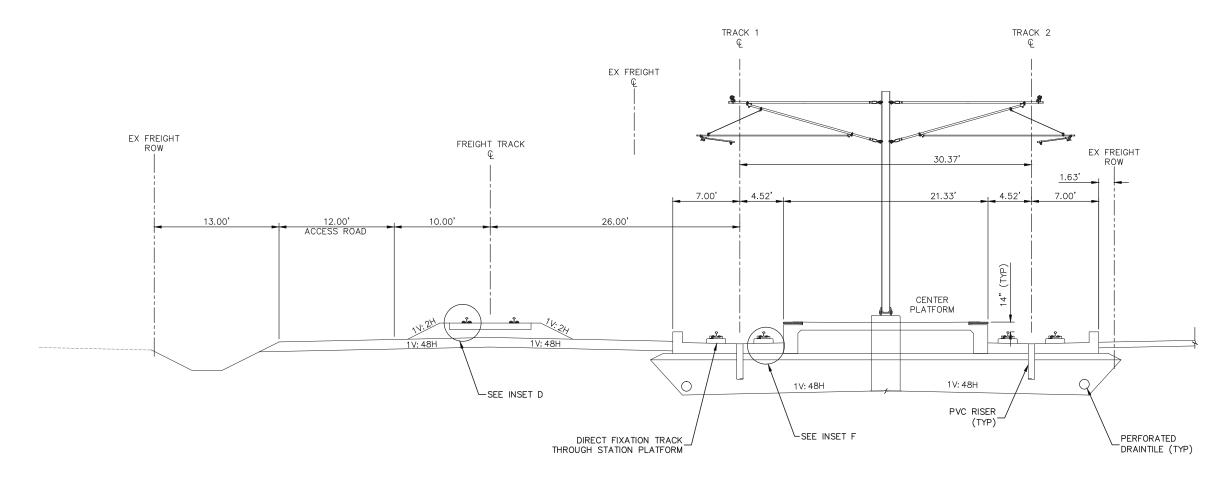

|                        |        |       |    |      |     |
| WSP PARSONS BRINCKERHOFF |                        |        |       |    |      |     |
| BRINCKERHOFF             |                        |        |       |    |      |     |
| Counding Group, Inc.     |                        |        |       |    |      |     |
| MUNICIDAL CONCENT        |                        |        |       |    |      |     |
| MUNICIPAL CONSENT        |                        |        |       |    |      |     |

| Kimley                 | y≫Horn                   |
|------------------------|--------------------------|
| WSP PARSONS BRINCKERHO | OFF Consider Group, for. |





| SEGMENT BP       |
|------------------|
| TRACK            |
| TYPICAL SECTIONS |

| OF  |
|-----|
| 266 |

82



NOTE:
1. FOR INSETS, SEE SHEET 102
2. PROPOSED RIGHT-OF-WAY NOT DETERMINED

TYPICAL SECTION
63RD AVENUE STATION
STA. 2441+30 TO 2444+90



DRAFT-WORK IN PROCESS
SHEET

| _ |  |  |  |  |
|---|--|--|--|--|
| - |  |  |  |  |
|   |  |  |  |  |
|   |  |  |  |  |
|   |  |  |  |  |
|   |  |  |  |  |
|   |  |  |  |  |
|   |  |  |  |  |
|   |  |  |  |  |

NO. DATE BY CHECK DESIGN REVISION / SUBMITTAL

Kimley» Horn

**MUNICIPAL CONSENT** 







| <b>SEGMENT BP</b> |
|-------------------|
| TRACK             |
| TYPICAL SECTIONS  |

83 OF

266

TRACK SHEET NAME: BP-TRK-TYP-003





**DRAFT-WORK IN PROCESS** 

| ٠ |  |  |  |   |
|---|--|--|--|---|
|   |  |  |  |   |
|   |  |  |  | 1 |
|   |  |  |  | 1 |
|   |  |  |  | 1 |
|   |  |  |  | 1 |
|   |  |  |  | 1 |
|   |  |  |  | 1 |

NO. DATE BY CHECK D