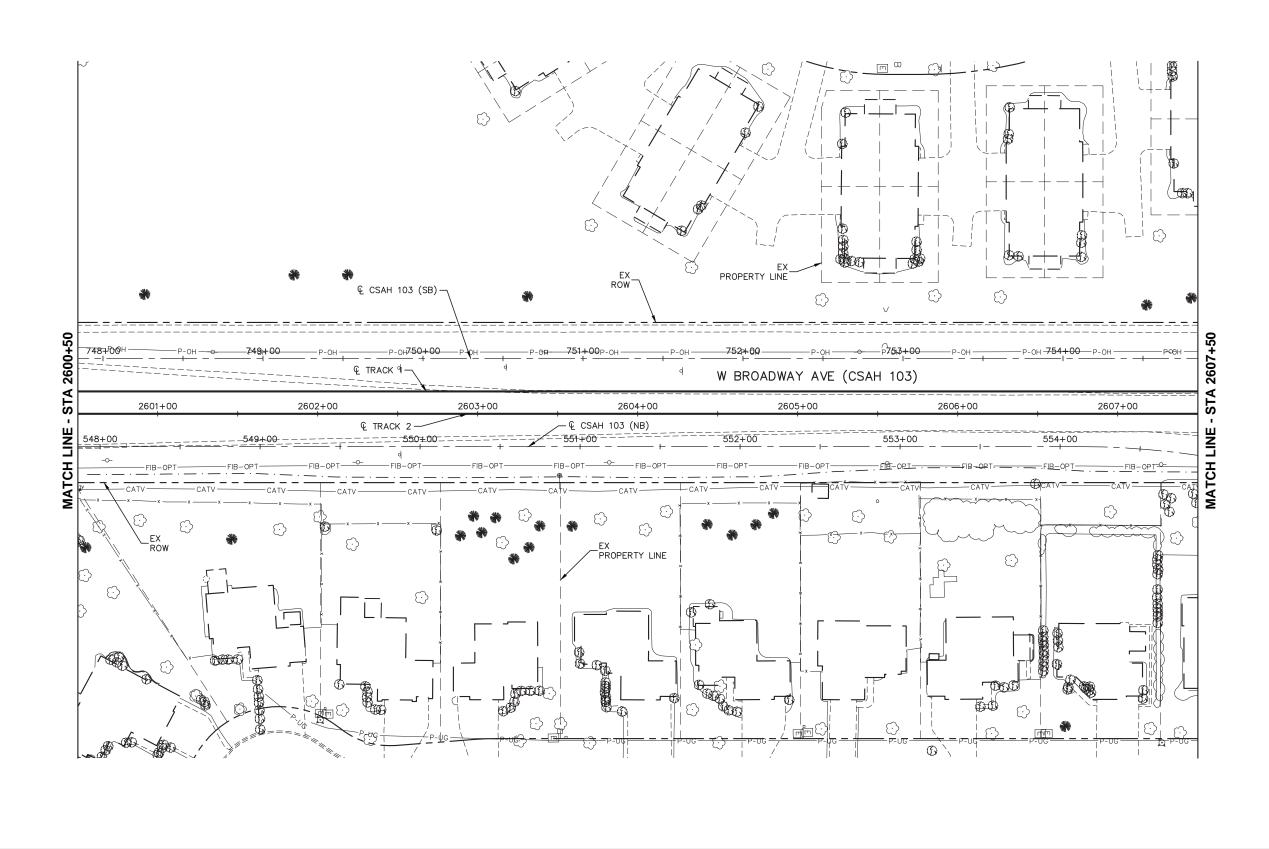

SHEET

33

OF

266

**Kimley** Whorn RANI engineering

**MUNICIPAL CONSENT** 

**SEGMENT BP** W BROADWAY AVE (CSAH 103) **EXISTING CONDITIONS** STA 2600+50 TO STA 2607+50

**BP-EXCON-PLN-027** SURVEY