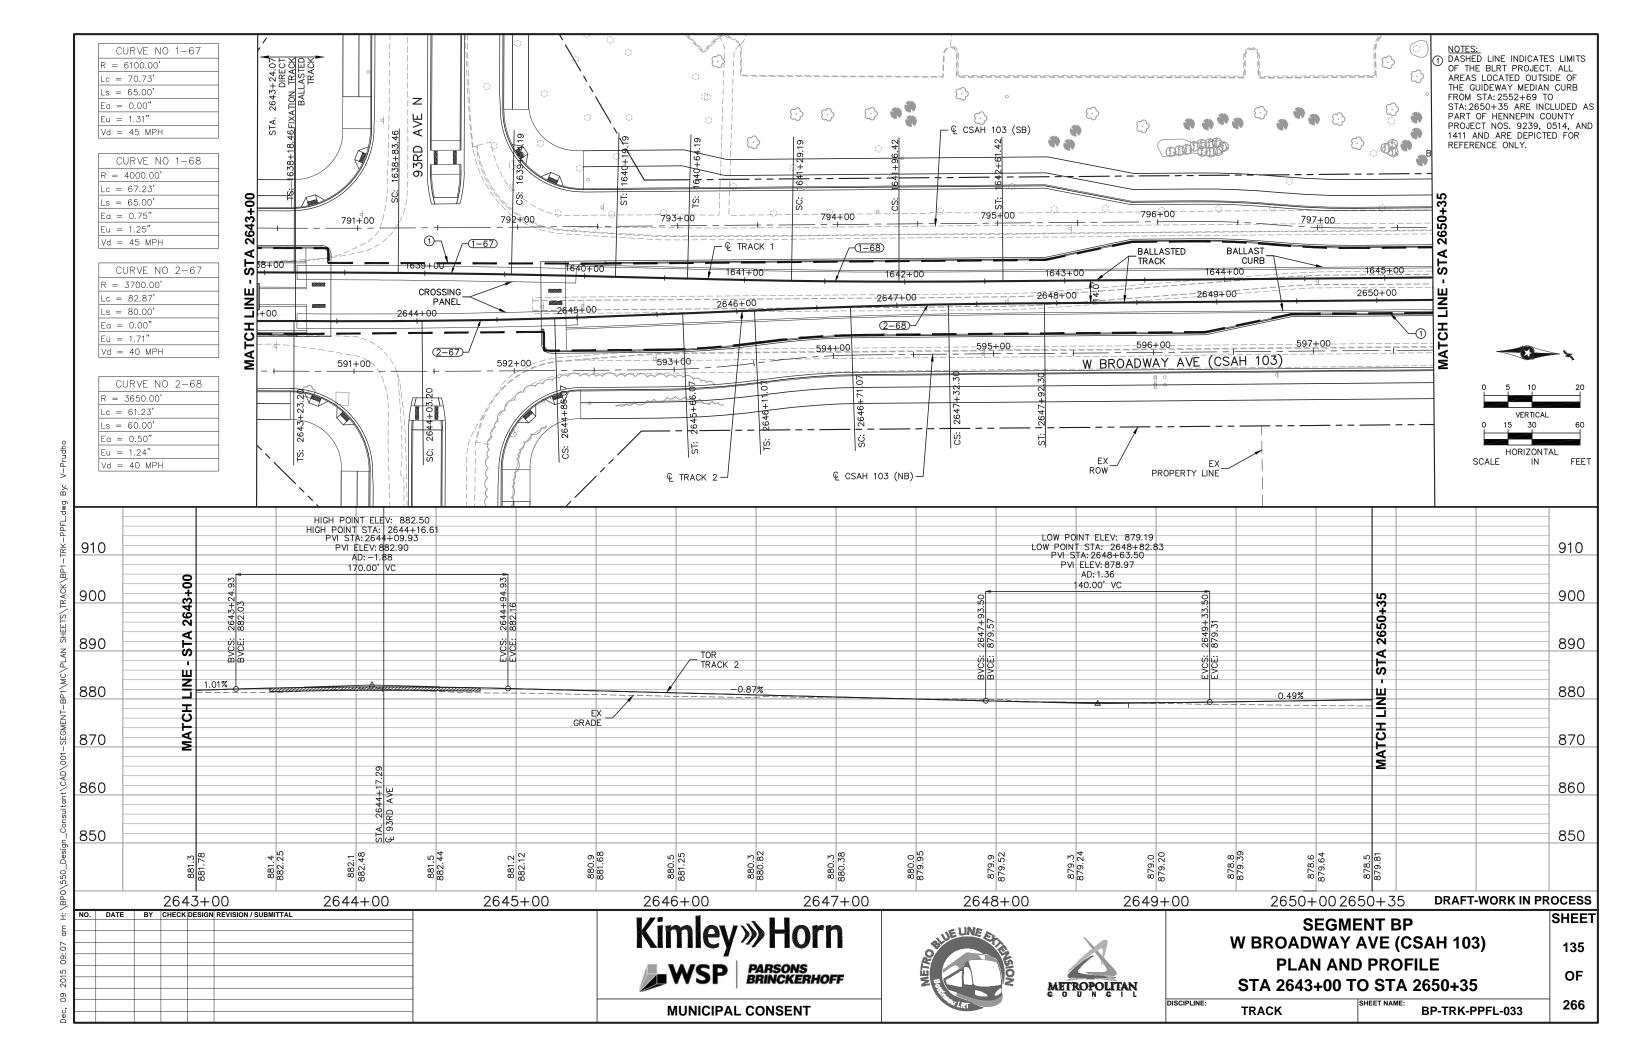

ST CURB INTERFACE

NOTE: LEFT SIDE DRAINAGE TRENCH ILLUSTRATED. FOR RIGHT SIDE, MIRROR SECTION.



INSET B - RETAINING WALL INTERFACE



INSET C - TYPICAL BALLASTED TRACK

NO. DATE BY CHECK DESIGN REVISION / SUBMITTAL



## INSET D - TYPICAL BALLASTED FREIGHT TRACK



## INSET E - TYPICAL TRAIL



INSET F - TYPICAL DIRECT FIXATION INTERFACE AT STATION PLATFORM



## INSET G - BALLASTED LRT TRACK ON STRUCTURE



## INSET H - DIRECT FIXATION LRT TRACK ON STRUCTURE



INSET I - EMBEDDED LRT TRACK ON STRUCTURE

**DRAFT-WORK IN PROCESS** 

SHEET

102

OF

266



# **Kimley Morn**

**MUNICIPAL CONSENT** 







| SEGMENT BP       |
|------------------|
| TRACK            |
| TYPICAL SECTIONS |

DISCIPLINE:

TRACK BP-TRK-TYPS - 022



































































































PROPOSED RIGHT-OF-WAY NOT DETERMINED

SLOPES LISTED ARE V:H



TYPICAL SECTION - 63RD AVE N STA 707+87 TO STA 710+13



#### **DRAFT-WORK IN PROCESS** SHEET

152

Kimley»Horn MUNICIPAL CONSENT





DISCIPLINE:

| SEGMENT BP       |
|------------------|
| CIVIL            |
| TYPICAL SECTIONS |

CIVIL

| L SECTIONS               | OF  |
|--------------------------|-----|
| SHEET NAME: RP_CIV_TVP_1 | 266 |
| RP_CIV_1VP_1             | 1   |

**BP-CIV-TYP-1** 

PROPOSED RIGHT-OF-WAY NOT DETERMINED

SLOPES LISTED ARE V:H



TYPICAL SECTION - W. BROADWAY AVE (CSAH 8)
STA 808+50 TO STA 810+08



# DRAFT-WORK IN PROCESS SHEET

153

OF







| SEGMENT BP       |
|------------------|
| CIVIL            |
| TYPICAL SECTIONS |

| DISCIPLINE: CIVIL | SHEET NAME: | BP