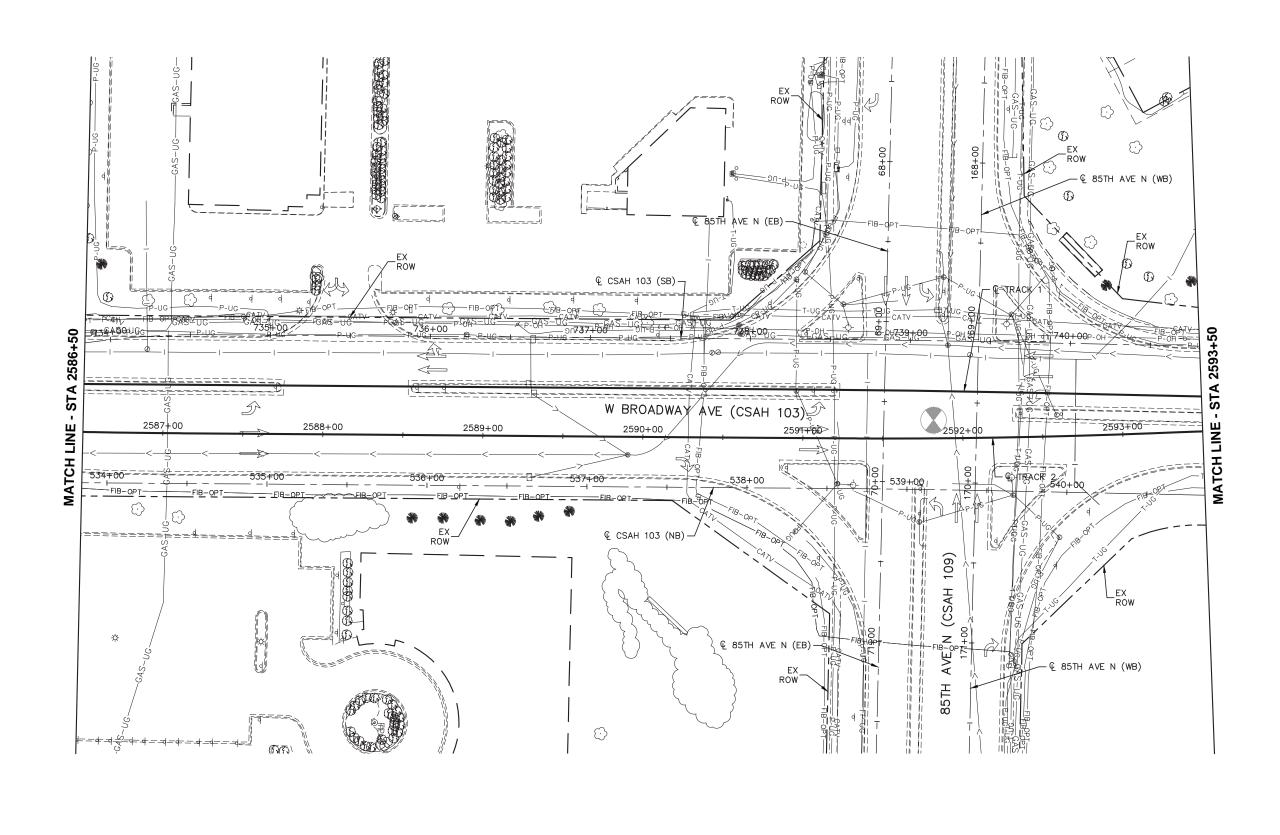

NO. DATE BY CHECK DESIGN REVISION / SUBMITTAL

**Kimley** Whorn RANI engineering

**MUNICIPAL CONSENT** 

**SEGMENT BP** W BROADWAY AVE (CSAH 103) **EXISTING CONDITIONS** STA 2586+50 TO STA 2593+50

SURVEY

**BP-EXCON-PLN-025** 