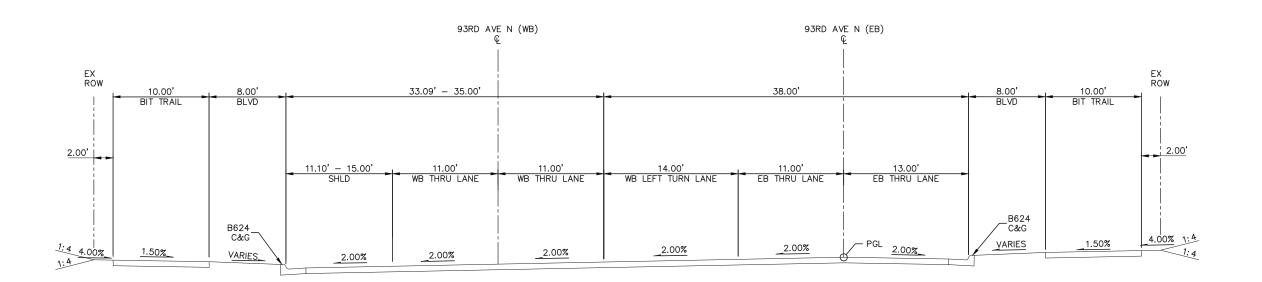

### TRACK/CIVIL LINETYPES - ROADWAY Q ─ TRACK € CONCRETE CURB AND GUTTER SIDEWALK/TRAIL - DRIVEWAY ----- SAWCUT - BALLAST CURB RETAINING WALL CROSSWALK MEDIAN NOSE

|          | <u>abbreviatio</u>                          | <u>NS</u> |                                       |
|----------|---------------------------------------------|-----------|---------------------------------------|
| AD       | ALGEBRAIC DIFFERENCE                        | ocs       | OVERHEAD CONTACT SYSTEM               |
| AVE      | AVENUE                                      | ОН        | OVERHEAD                              |
| BGN      | BEGIN                                       | OMH       | OLSON MEMORIAL HIGHWAY                |
| BIT      | BITUMINOUS                                  | PC        | POINT OF CURVE                        |
| BVCE     | BEGININNING VERTICAL CURVE ELEVATION        | PGL       | PROFILE GRADE LINE                    |
| BVCS     | BEGINNING VERTICAL CURVE STATION            | PITO      | POINT OF INTERSECTION TURNOUT         |
| BLVD     | BOULEVARD                                   | PKWY      | PARKWAY                               |
| BNSF     | BNSF RAILWAY                                | POT       | POINT ON TANGENT                      |
| BRT      | BUS RAPID TRANSIT                           | PROP      | PROPOSED                              |
| C&G      | CURB AND GUTTER                             | PS        | POINT OF SWITCH                       |
| <u> </u> | CENTERLINE                                  | PT        | POINT OF TANGENT                      |
| CONC     | CONCRETE                                    | PVI       | POINT OF VERTICAL INTERSECTION        |
| CP       | CANADIAN PACIFIC                            | R         | RADIUS (FEET)                         |
| CR       | COUNTY ROAD                                 | r         | RATE OF CHANGE VERTICAL CURVE         |
| CS       | CURVE TO SPIRAL                             | RD        | ROAD                                  |
| CSAH     | COUNTY STATE AID HIGHWAY                    | RH        | RIGHT HAND                            |
| CT       | COURT                                       | ROW       | RIGHT OF WAY                          |
| DF       | DIRECT FIXATION                             | S         | SOUTH                                 |
| DR       | DRIVE                                       | SB        | SOUTHBOUND                            |
| Ea       | ACTUAL SUPERELEVATION (INCHES)              | SC        | SPIRAL TO CURVE                       |
| EB       | EAST BOUND                                  | SIG-COMM  | SIGNAL COMMUNICATION                  |
| ELEV     | ELEVATION                                   | S/P       | STOCKPILE                             |
| Eu       | UNBALANCED SUPERELEVATION (INCHES)          | SPI       | SPIRAL POINT OF INTERSECTION          |
| EVCE     | ENDING VERTICAL CURVE ELEVATION             | ST        | STREET                                |
| EVCS     | ENDING VERTICAL CURVE STATION               | ST        | SPIRAL TO TANGENT                     |
| EX       | EXISTING                                    | STA       | STATION                               |
| HCRRA    | HENNEPIN COUNTY REGIONAL RAILROAD AUTHORITY | SWLRT     | SOUTHWEST LRT                         |
| HWL      | HIGH WATER LINE                             | TERR      | TERRACE                               |
| LH       | LEFT HAND                                   | TH        | TRUNK HIGHWAY                         |
| LN       | LANE                                        | TOR       | TOP OF RAIL                           |
| Ls       | SPIRAL LENGTH (FEET)                        | TPSS      | TRACTION POWER SUBSTATION             |
| MIN      | MINIMUM                                     | TRK       | TRACK                                 |
| MPLS     | CITY OF MINNEAPOLIS                         | TS        | TANGENT TO SPIRAL                     |
| MPRB     | MINNEAPOLIS PARK AND RECREATION BOARD       | TWRP      | THEODORE WIRTH REGIONAL PARK          |
| N        | NORTH                                       | TYP       | TYPICAL                               |
| NB       | NORTHBOUND                                  | UG        | UNDERGROUND                           |
| NHCC     | NORTH HENNEPIN COMMUNITY COLLEGE            | Vd        | DESIGN VELOCITY (MPH)                 |
| NO       | NUMBER                                      | WB        | WEST BOUND                            |
| NWL      | NORMAL WATER LINE                           | 100-YR    | WATER ELEVATION DURING 100-YEAR EVENT |