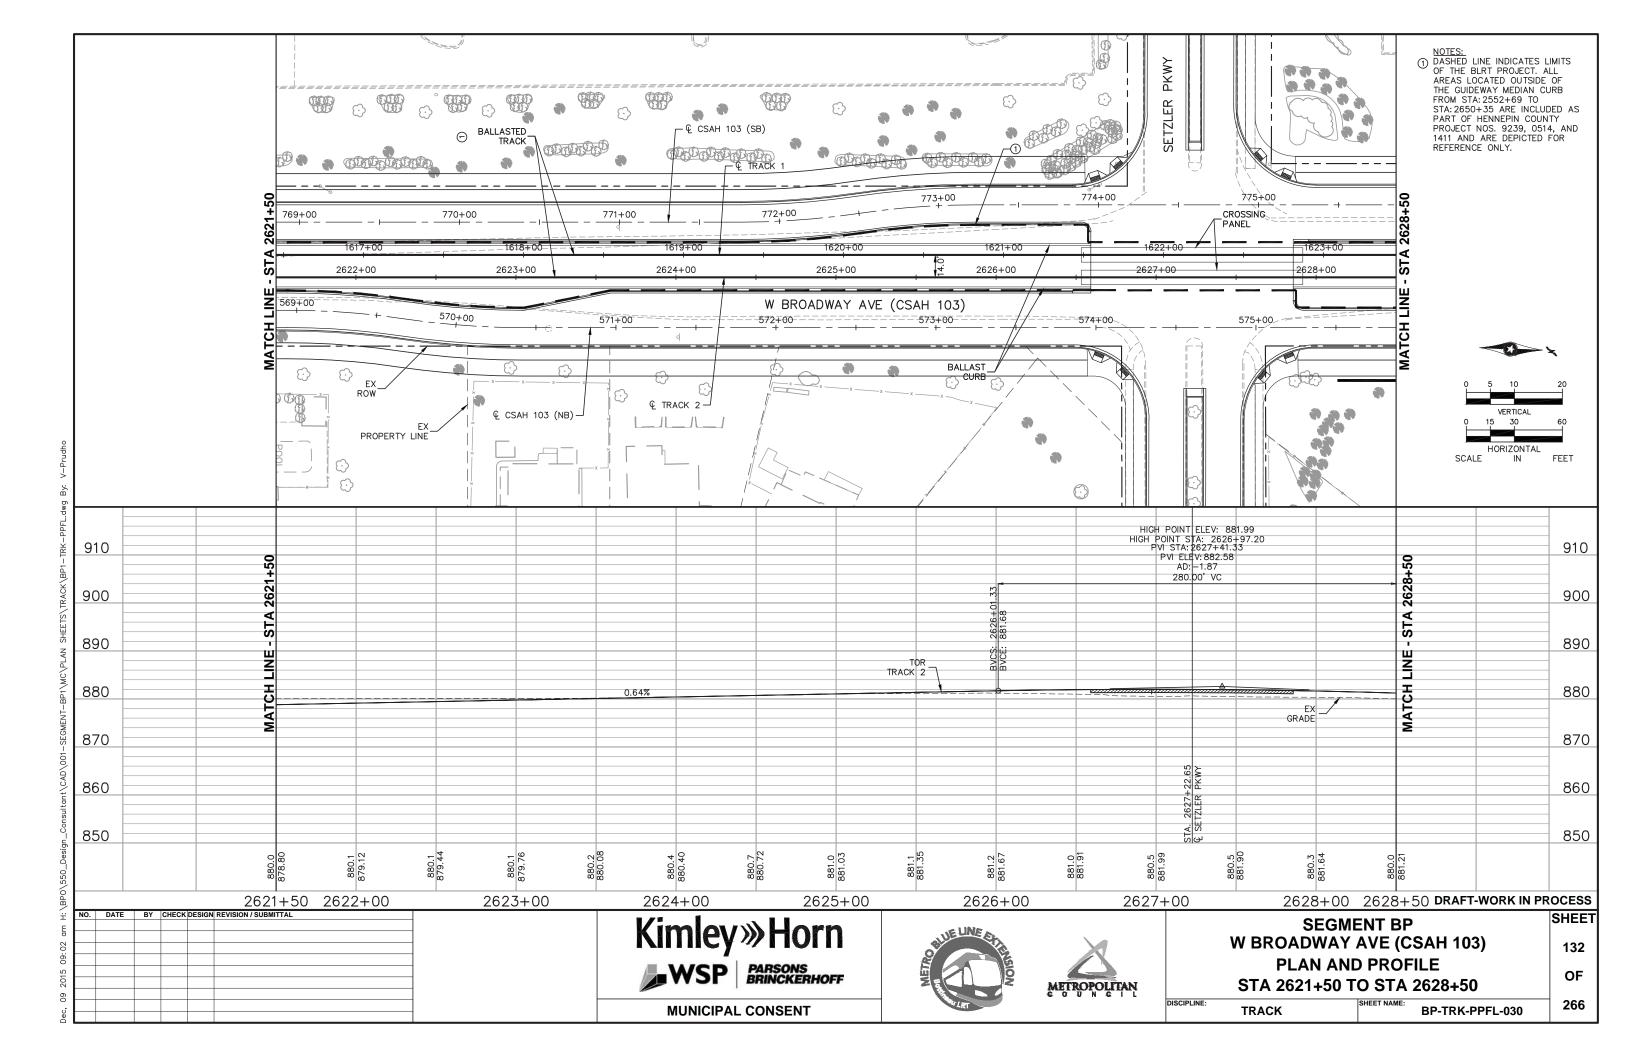

### TRACK/CIVIL LINETYPES - ROADWAY Q ─ TRACK € CONCRETE CURB AND GUTTER SIDEWALK/TRAIL - DRIVEWAY ----- SAWCUT - BALLAST CURB RETAINING WALL CROSSWALK MEDIAN NOSE

|          | <u>abbreviatio</u>                          | <u>NS</u> |                                       |
|----------|---------------------------------------------|-----------|---------------------------------------|
| AD       | ALGEBRAIC DIFFERENCE                        | ocs       | OVERHEAD CONTACT SYSTEM               |
| AVE      | AVENUE                                      | ОН        | OVERHEAD                              |
| BGN      | BEGIN                                       | OMH       | OLSON MEMORIAL HIGHWAY                |
| BIT      | BITUMINOUS                                  | PC        | POINT OF CURVE                        |
| BVCE     | BEGININNING VERTICAL CURVE ELEVATION        | PGL       | PROFILE GRADE LINE                    |
| BVCS     | BEGINNING VERTICAL CURVE STATION            | PITO      | POINT OF INTERSECTION TURNOUT         |
| BLVD     | BOULEVARD                                   | PKWY      | PARKWAY                               |
| BNSF     | BNSF RAILWAY                                | POT       | POINT ON TANGENT                      |
| BRT      | BUS RAPID TRANSIT                           | PROP      | PROPOSED                              |
| C&G      | CURB AND GUTTER                             | PS        | POINT OF SWITCH                       |
| <u> </u> | CENTERLINE                                  | PT        | POINT OF TANGENT                      |
| CONC     | CONCRETE                                    | PVI       | POINT OF VERTICAL INTERSECTION        |
| CP       | CANADIAN PACIFIC                            | R         | RADIUS (FEET)                         |
| CR       | COUNTY ROAD                                 | r         | RATE OF CHANGE VERTICAL CURVE         |
| CS       | CURVE TO SPIRAL                             | RD        | ROAD                                  |
| CSAH     | COUNTY STATE AID HIGHWAY                    | RH        | RIGHT HAND                            |
| CT       | COURT                                       | ROW       | RIGHT OF WAY                          |
| DF       | DIRECT FIXATION                             | S         | SOUTH                                 |
| DR       | DRIVE                                       | SB        | SOUTHBOUND                            |
| Ea       | ACTUAL SUPERELEVATION (INCHES)              | SC        | SPIRAL TO CURVE                       |
| EB       | EAST BOUND                                  | SIG-COMM  | SIGNAL COMMUNICATION                  |
| ELEV     | ELEVATION                                   | S/P       | STOCKPILE                             |
| Eu       | UNBALANCED SUPERELEVATION (INCHES)          | SPI       | SPIRAL POINT OF INTERSECTION          |
| EVCE     | ENDING VERTICAL CURVE ELEVATION             | ST        | STREET                                |
| EVCS     | ENDING VERTICAL CURVE STATION               | ST        | SPIRAL TO TANGENT                     |
| EX       | EXISTING                                    | STA       | STATION                               |
| HCRRA    | HENNEPIN COUNTY REGIONAL RAILROAD AUTHORITY | SWLRT     | SOUTHWEST LRT                         |
| HWL      | HIGH WATER LINE                             | TERR      | TERRACE                               |
| LH       | LEFT HAND                                   | TH        | TRUNK HIGHWAY                         |
| LN       | LANE                                        | TOR       | TOP OF RAIL                           |
| Ls       | SPIRAL LENGTH (FEET)                        | TPSS      | TRACTION POWER SUBSTATION             |
| MIN      | MINIMUM                                     | TRK       | TRACK                                 |
| MPLS     | CITY OF MINNEAPOLIS                         | TS        | TANGENT TO SPIRAL                     |
| MPRB     | MINNEAPOLIS PARK AND RECREATION BOARD       | TWRP      | THEODORE WIRTH REGIONAL PARK          |
| N        | NORTH                                       | TYP       | TYPICAL                               |
| NB       | NORTHBOUND                                  | UG        | UNDERGROUND                           |
| NHCC     | NORTH HENNEPIN COMMUNITY COLLEGE            | Vd        | DESIGN VELOCITY (MPH)                 |
| NO       | NUMBER                                      | WB        | WEST BOUND                            |
| NWL      | NORMAL WATER LINE                           | 100-YR    | WATER ELEVATION DURING 100-YEAR EVENT |