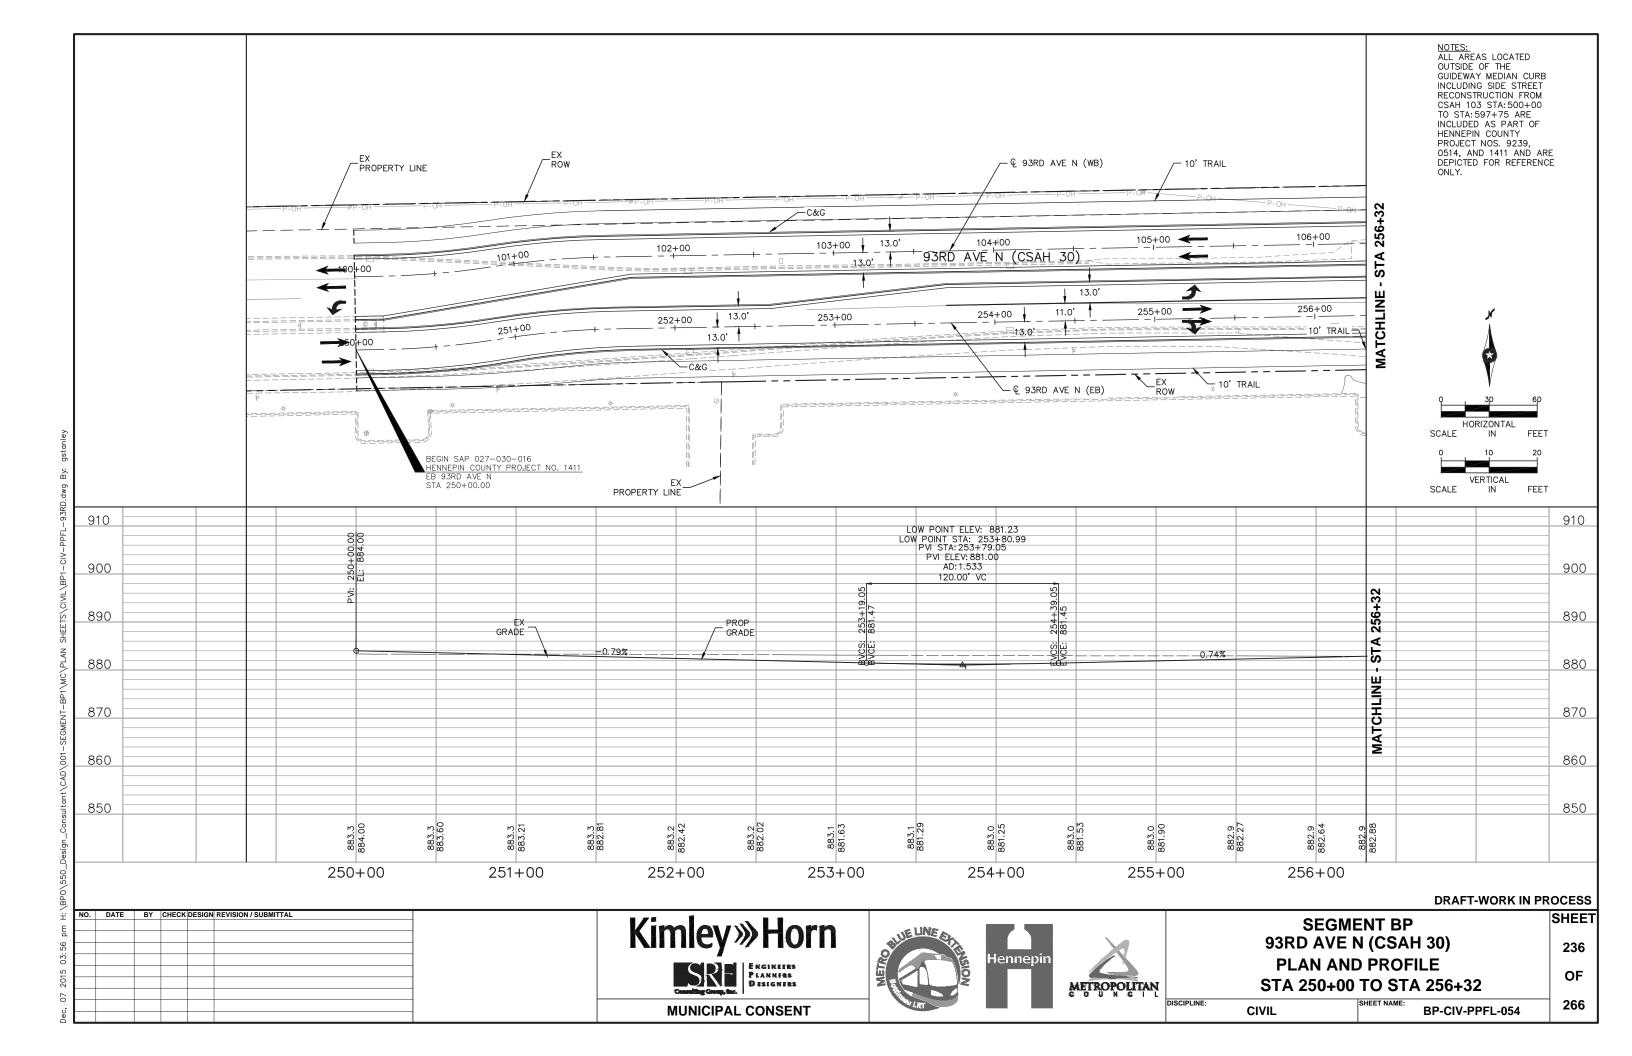

### TRACK/CIVIL LINETYPES - ROADWAY Q ─ TRACK € CONCRETE CURB AND GUTTER SIDEWALK/TRAIL - DRIVEWAY ----- SAWCUT - BALLAST CURB RETAINING WALL CROSSWALK MEDIAN NOSE

|          | <u>abbreviatio</u>                          | <u>NS</u> |                                       |
|----------|---------------------------------------------|-----------|---------------------------------------|
| AD       | ALGEBRAIC DIFFERENCE                        | ocs       | OVERHEAD CONTACT SYSTEM               |
| AVE      | AVENUE                                      | ОН        | OVERHEAD                              |
| BGN      | BEGIN                                       | OMH       | OLSON MEMORIAL HIGHWAY                |
| BIT      | BITUMINOUS                                  | PC        | POINT OF CURVE                        |
| BVCE     | BEGININNING VERTICAL CURVE ELEVATION        | PGL       | PROFILE GRADE LINE                    |
| BVCS     | BEGINNING VERTICAL CURVE STATION            | PITO      | POINT OF INTERSECTION TURNOUT         |
| BLVD     | BOULEVARD                                   | PKWY      | PARKWAY                               |
| BNSF     | BNSF RAILWAY                                | POT       | POINT ON TANGENT                      |
| BRT      | BUS RAPID TRANSIT                           | PROP      | PROPOSED                              |
| C&G      | CURB AND GUTTER                             | PS        | POINT OF SWITCH                       |
| <u> </u> | CENTERLINE                                  | PT        | POINT OF TANGENT                      |
| CONC     | CONCRETE                                    | PVI       | POINT OF VERTICAL INTERSECTION        |
| CP       | CANADIAN PACIFIC                            | R         | RADIUS (FEET)                         |
| CR       | COUNTY ROAD                                 | r         | RATE OF CHANGE VERTICAL CURVE         |
| CS       | CURVE TO SPIRAL                             | RD        | ROAD                                  |
| CSAH     | COUNTY STATE AID HIGHWAY                    | RH        | RIGHT HAND                            |
| CT       | COURT                                       | ROW       | RIGHT OF WAY                          |
| DF       | DIRECT FIXATION                             | S         | SOUTH                                 |
| DR       | DRIVE                                       | SB        | SOUTHBOUND                            |
| Ea       | ACTUAL SUPERELEVATION (INCHES)              | SC        | SPIRAL TO CURVE                       |
| EB       | EAST BOUND                                  | SIG-COMM  | SIGNAL COMMUNICATION                  |
| ELEV     | ELEVATION                                   | S/P       | STOCKPILE                             |
| Eu       | UNBALANCED SUPERELEVATION (INCHES)          | SPI       | SPIRAL POINT OF INTERSECTION          |
| EVCE     | ENDING VERTICAL CURVE ELEVATION             | ST        | STREET                                |
| EVCS     | ENDING VERTICAL CURVE STATION               | ST        | SPIRAL TO TANGENT                     |
| EX       | EXISTING                                    | STA       | STATION                               |
| HCRRA    | HENNEPIN COUNTY REGIONAL RAILROAD AUTHORITY | SWLRT     | SOUTHWEST LRT                         |
| HWL      | HIGH WATER LINE                             | TERR      | TERRACE                               |
| LH       | LEFT HAND                                   | TH        | TRUNK HIGHWAY                         |
| LN       | LANE                                        | TOR       | TOP OF RAIL                           |
| Ls       | SPIRAL LENGTH (FEET)                        | TPSS      | TRACTION POWER SUBSTATION             |
| MIN      | MINIMUM                                     | TRK       | TRACK                                 |
| MPLS     | CITY OF MINNEAPOLIS                         | TS        | TANGENT TO SPIRAL                     |
| MPRB     | MINNEAPOLIS PARK AND RECREATION BOARD       | TWRP      | THEODORE WIRTH REGIONAL PARK          |
| N        | NORTH                                       | TYP       | TYPICAL                               |
| NB       | NORTHBOUND                                  | UG        | UNDERGROUND                           |
| NHCC     | NORTH HENNEPIN COMMUNITY COLLEGE            | Vd        | DESIGN VELOCITY (MPH)                 |
| NO       | NUMBER                                      | WB        | WEST BOUND                            |
| NWL      | NORMAL WATER LINE                           | 100-YR    | WATER ELEVATION DURING 100-YEAR EVENT |