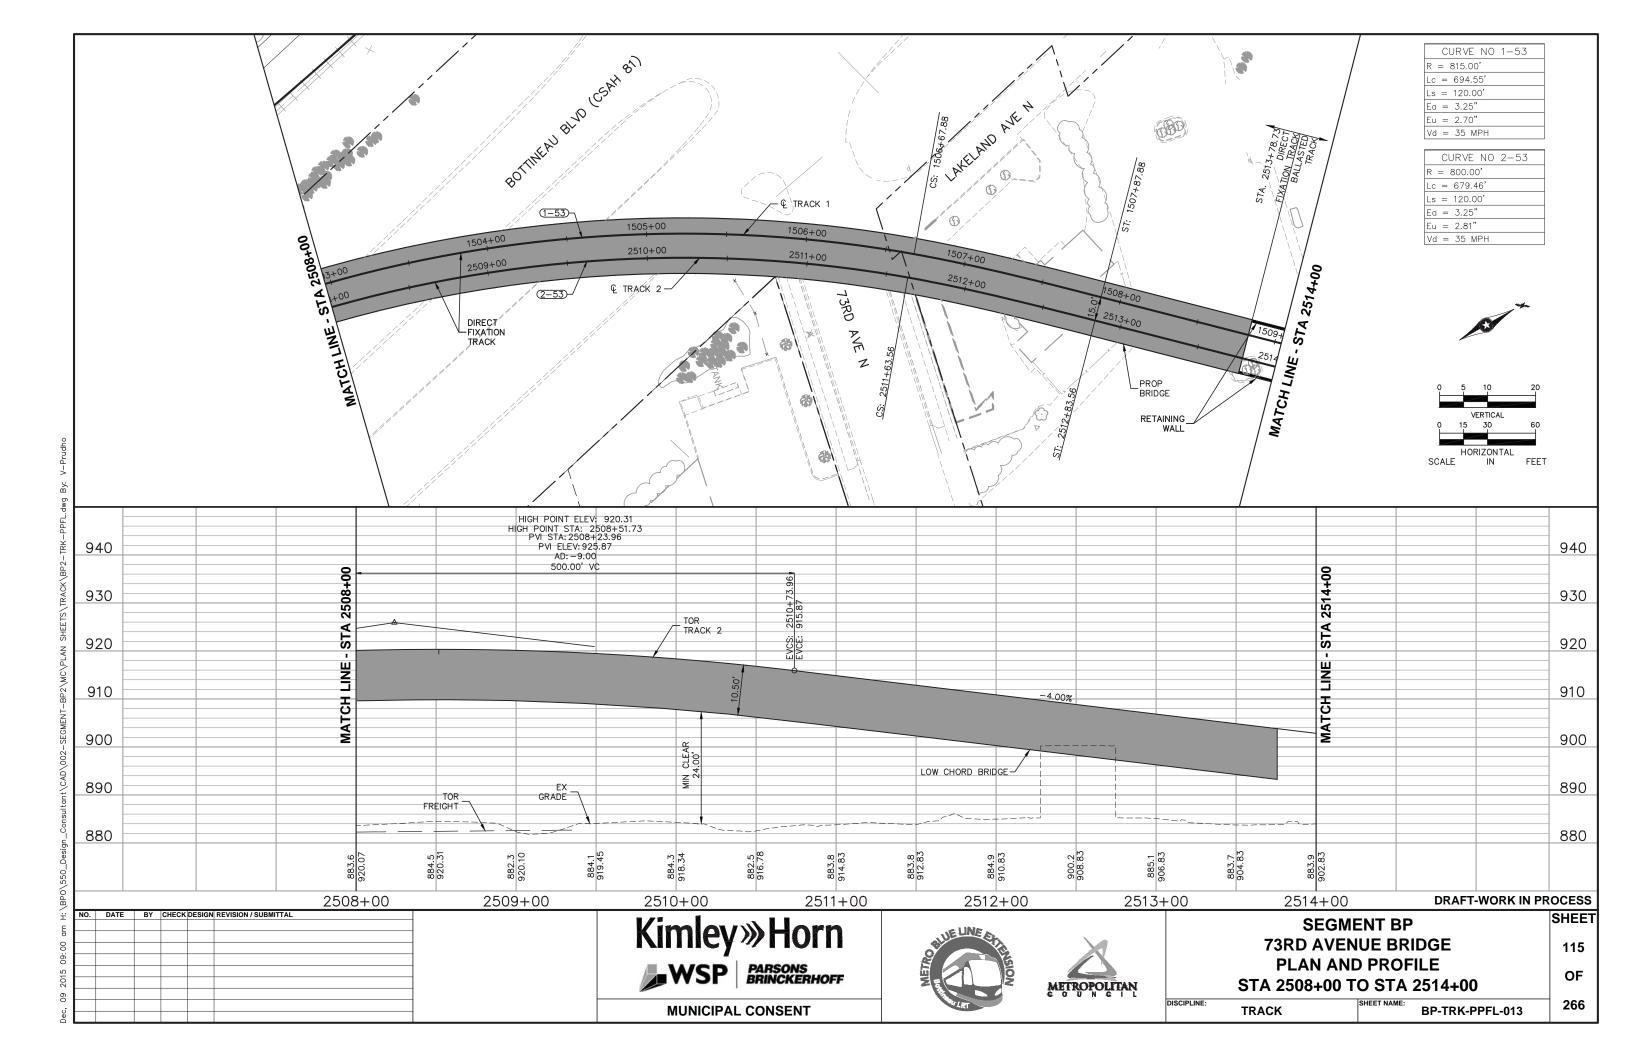

BP-EXCON-PLN-011 SURVEY

**MUNICIPAL CONSENT** 

METROPOLITAN

OF

266

**BP-EXCON-PLN-013** 

STA 2508+00 TO STA 2514+00

SURVEY

0 15 30 60
HORIZONTAL
SCALE IN FEET

DRAFT-WORK IN PROCESS

SHEET

20

Kimley»Horn

MUNICIPAL CONSENT

SEGMENT BP
RAIL CORRIDOR
EXISTING CONDITIONS
STA 2514+00 TO STA 2519+50

+00 TO STA 2519+50