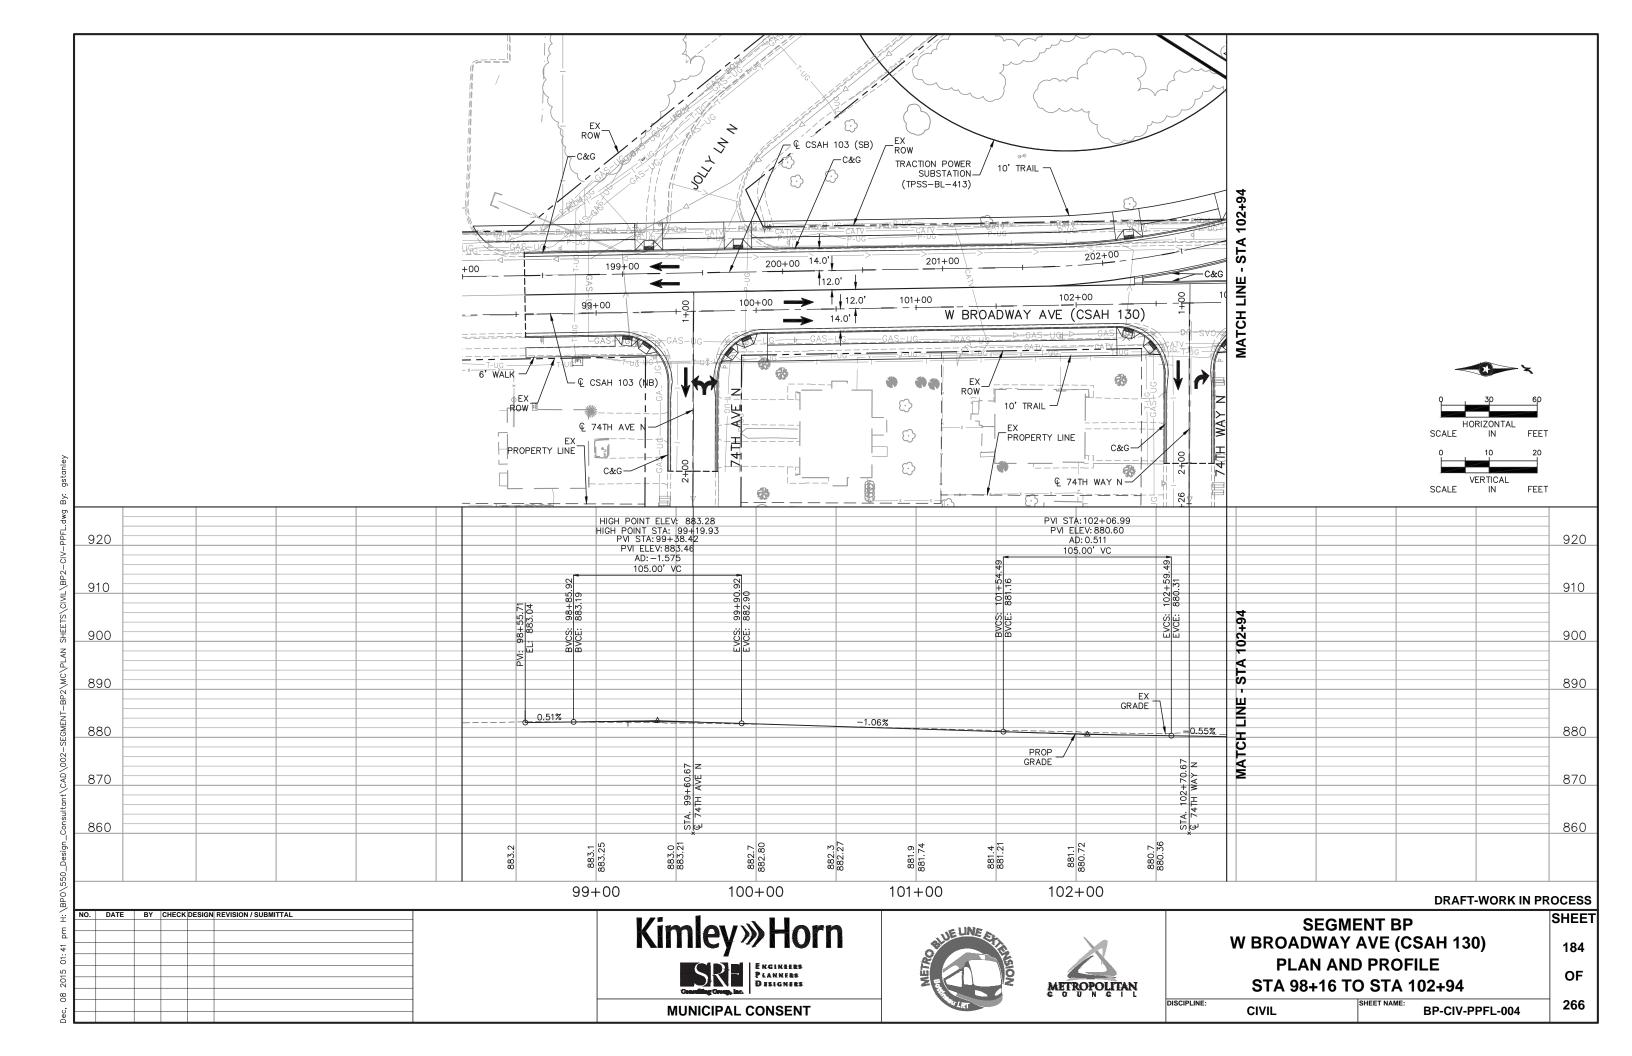

--------------|------------------------------|--------------|------------------|-------------------------------|-------|
| 2: 20 p |         |    |                                   | Kımley»Horn                  | ORIUS        |                  | 180                           |       |
| 015 02  |         |    |                                   | Enginepes Planners Designers |              | TYPICAL SECTIONS |                               | OF    |
| 08 20   |         |    |                                   | Counting Group, fac.         | METROPOLITAN |                  | 10                            |       |
| ec,     |         |    |                                   | MUNICIPAL CONSENT            | LRT .        | DISCIPLINE:      | VIL SHEET NAME: BP-CIV-TYP-30 | 266   |





























































## DRAFT-WORK IN PROCESS

SHEET

209

OF

266

NO. DATE BY CHECK DESIGN REVISION/SUBMITTAL

Kimley >> Horn

FIGURERS
PLANNERS
DESIGNERS

MUNICIPAL CONSENT





| SEGMENT BP                |  |  |
|---------------------------|--|--|
| W BROADWAY AVE (CSAH 103) |  |  |
| PLAN AND PROFILE          |  |  |
| STA 909+54 TO STA 916+94  |  |  |

| DISCIPLINE: CIVIL | SHEET NAME:     |
|-------------------|-----------------|
|                   | BP-CIV-PPFL-28A |







## **DRAFT-WORK IN PROCESS**

SHEET

211

OF

266

NO. DATE BY CHECK DESIGN REVISION / SUBMITTAL

Kimley >> Horn

SRE
PLANNERS
DISIGNIES

MUNICIPAL CONSENT





DISCIPLINE:

| SEGMENT BP                |  |
|---------------------------|--|
| W BROADWAY AVE (CSAH 103) |  |
| PLA