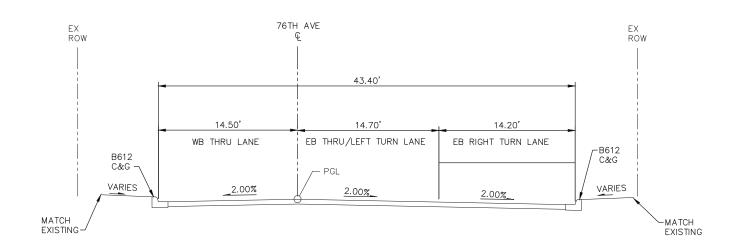

### TRACK/CIVIL LINETYPES - ROADWAY Q ─ TRACK € CONCRETE CURB AND GUTTER SIDEWALK/TRAIL - DRIVEWAY ----- SAWCUT - BALLAST CURB RETAINING WALL CROSSWALK MEDIAN NOSE

|          | <u>abbreviatio</u>                          | <u>NS</u> |                                       |
|----------|---------------------------------------------|-----------|---------------------------------------|
| AD       | ALGEBRAIC DIFFERENCE                        | ocs       | OVERHEAD CONTACT SYSTEM               |
| AVE      | AVENUE                                      | ОН        | OVERHEAD                              |
| BGN      | BEGIN                                       | OMH       | OLSON MEMORIAL HIGHWAY                |
| BIT      | BITUMINOUS                                  | PC        | POINT OF CURVE                        |
| BVCE     | BEGININNING VERTICAL CURVE ELEVATION        | PGL       | PROFILE GRADE LINE                    |
| BVCS     | BEGINNING VERTICAL CURVE STATION            | PITO      | POINT OF INTERSECTION TURNOUT         |
| BLVD     | BOULEVARD                                   | PKWY      | PARKWAY                               |
| BNSF     | BNSF RAILWAY                                | POT       | POINT ON TANGENT                      |
| BRT      | BUS RAPID TRANSIT                           | PROP      | PROPOSED                              |
| C&G      | CURB AND GUTTER                             | PS        | POINT OF SWITCH                       |
| <u> </u> | CENTERLINE                                  | PT        | POINT OF TANGENT                      |
| CONC     | CONCRETE                                    | PVI       | POINT OF VERTICAL INTERSECTION        |
| CP       | CANADIAN PACIFIC                            | R         | RADIUS (FEET)                         |
| CR       | COUNTY ROAD                                 | r         | RATE OF CHANGE VERTICAL CURVE         |
| CS       | CURVE TO SPIRAL                             | RD        | ROAD                                  |
| CSAH     | COUNTY STATE AID HIGHWAY                    | RH        | RIGHT HAND                            |
| CT       | COURT                                       | ROW       | RIGHT OF WAY                          |
| DF       | DIRECT FIXATION                             | S         | SOUTH                                 |
| DR       | DRIVE                                       | SB        | SOUTHBOUND                            |
| Ea       | ACTUAL SUPERELEVATION (INCHES)              | SC        | SPIRAL TO CURVE                       |
| EB       | EAST BOUND                                  | SIG-COMM  | SIGNAL COMMUNICATION                  |
| ELEV     | ELEVATION                                   | S/P       | STOCKPILE                             |
| Eu       | UNBALANCED SUPERELEVATION (INCHES)          | SPI       | SPIRAL POINT OF INTERSECTION          |
| EVCE     | ENDING VERTICAL CURVE ELEVATION             | ST        | STREET                                |
| EVCS     | ENDING VERTICAL CURVE STATION               | ST        | SPIRAL TO TANGENT                     |
| EX       | EXISTING                                    | STA       | STATION                               |
| HCRRA    | HENNEPIN COUNTY REGIONAL RAILROAD AUTHORITY | SWLRT     | SOUTHWEST LRT                         |
| HWL      | HIGH WATER LINE                             | TERR      | TERRACE                               |
| LH       | LEFT HAND                                   | TH        | TRUNK HIGHWAY                         |
| LN       | LANE                                        | TOR       | TOP OF RAIL                           |
| Ls       | SPIRAL LENGTH (FEET)                        | TPSS      | TRACTION POWER SUBSTATION             |
| MIN      | MINIMUM                                     | TRK       | TRACK                                 |
| MPLS     | CITY OF MINNEAPOLIS                         | TS        | TANGENT TO SPIRAL                     |
| MPRB     | MINNEAPOLIS PARK AND RECREATION BOARD       | TWRP      | THEODORE WIRTH REGIONAL PARK          |
| N        | NORTH                                       | TYP       | TYPICAL                               |
| NB       | NORTHBOUND                                  | UG        | UNDERGROUND                           |
| NHCC     | NORTH HENNEPIN COMMUNITY COLLEGE            | Vd        | DESIGN VELOCITY (MPH)                 |
| NO       | NUMBER                                      | WB        | WEST BOUND                            |
| NWL      | NORMAL WATER LINE                           | 100-YR    | WATER ELEVATION DURING 100-YEAR EVENT |