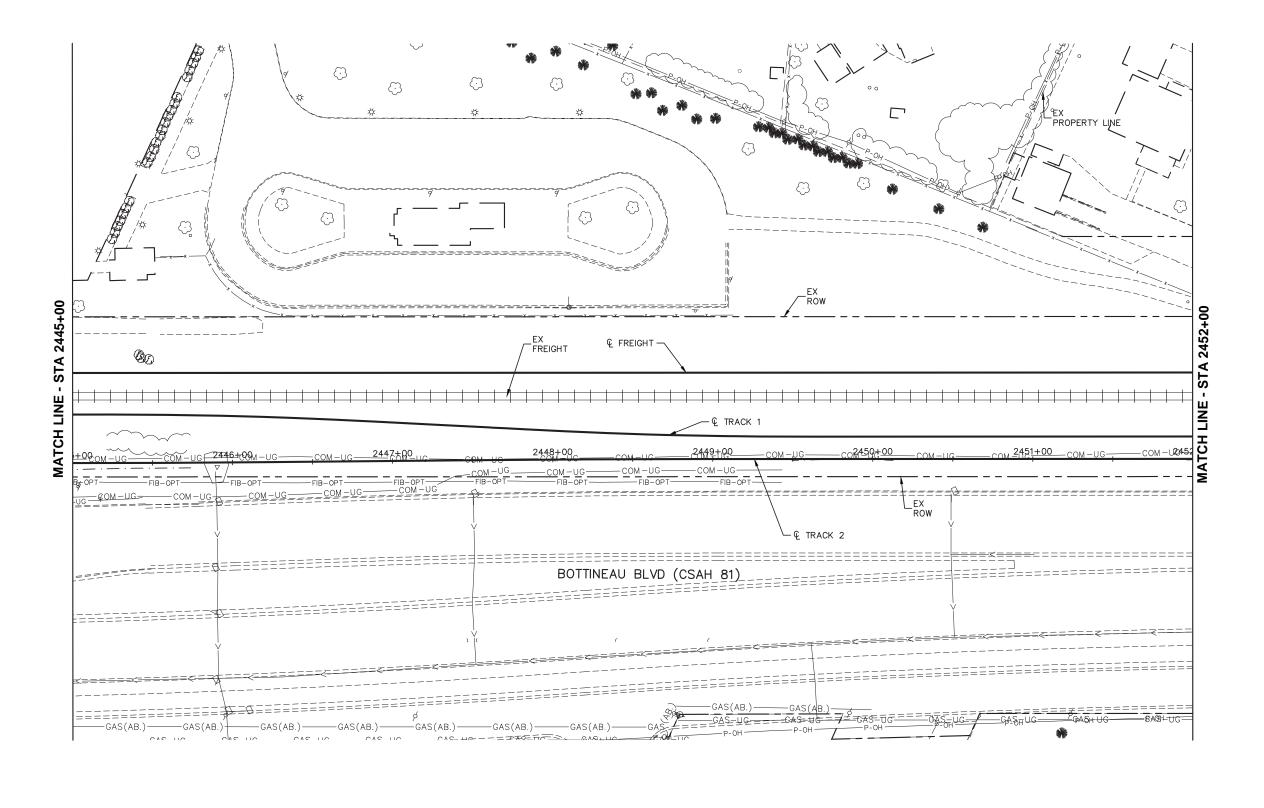

# EXISTING LINEWORK REPRESENTS PROPOSED HENNEPIN COUNTY PROJECT #0203

0 15 30 60

HORIZONTAL
SCALE IN FEE

**DRAFT-WORK IN PROCESS** 

SHEET

11

OF

Kimley»Horn

RANI
engineering

**MUNICIPAL CONSENT** 

SEGMENT BP
RAIL CORRIDOR
EXISTING CONDITIONS
STA 2452+00 TO STA 2459+00

SURVEY SHEET NAME: BP-EXCON-PLN-005 266

DRAFT-WORK IN PROCESS
SHEET

12

OF

266