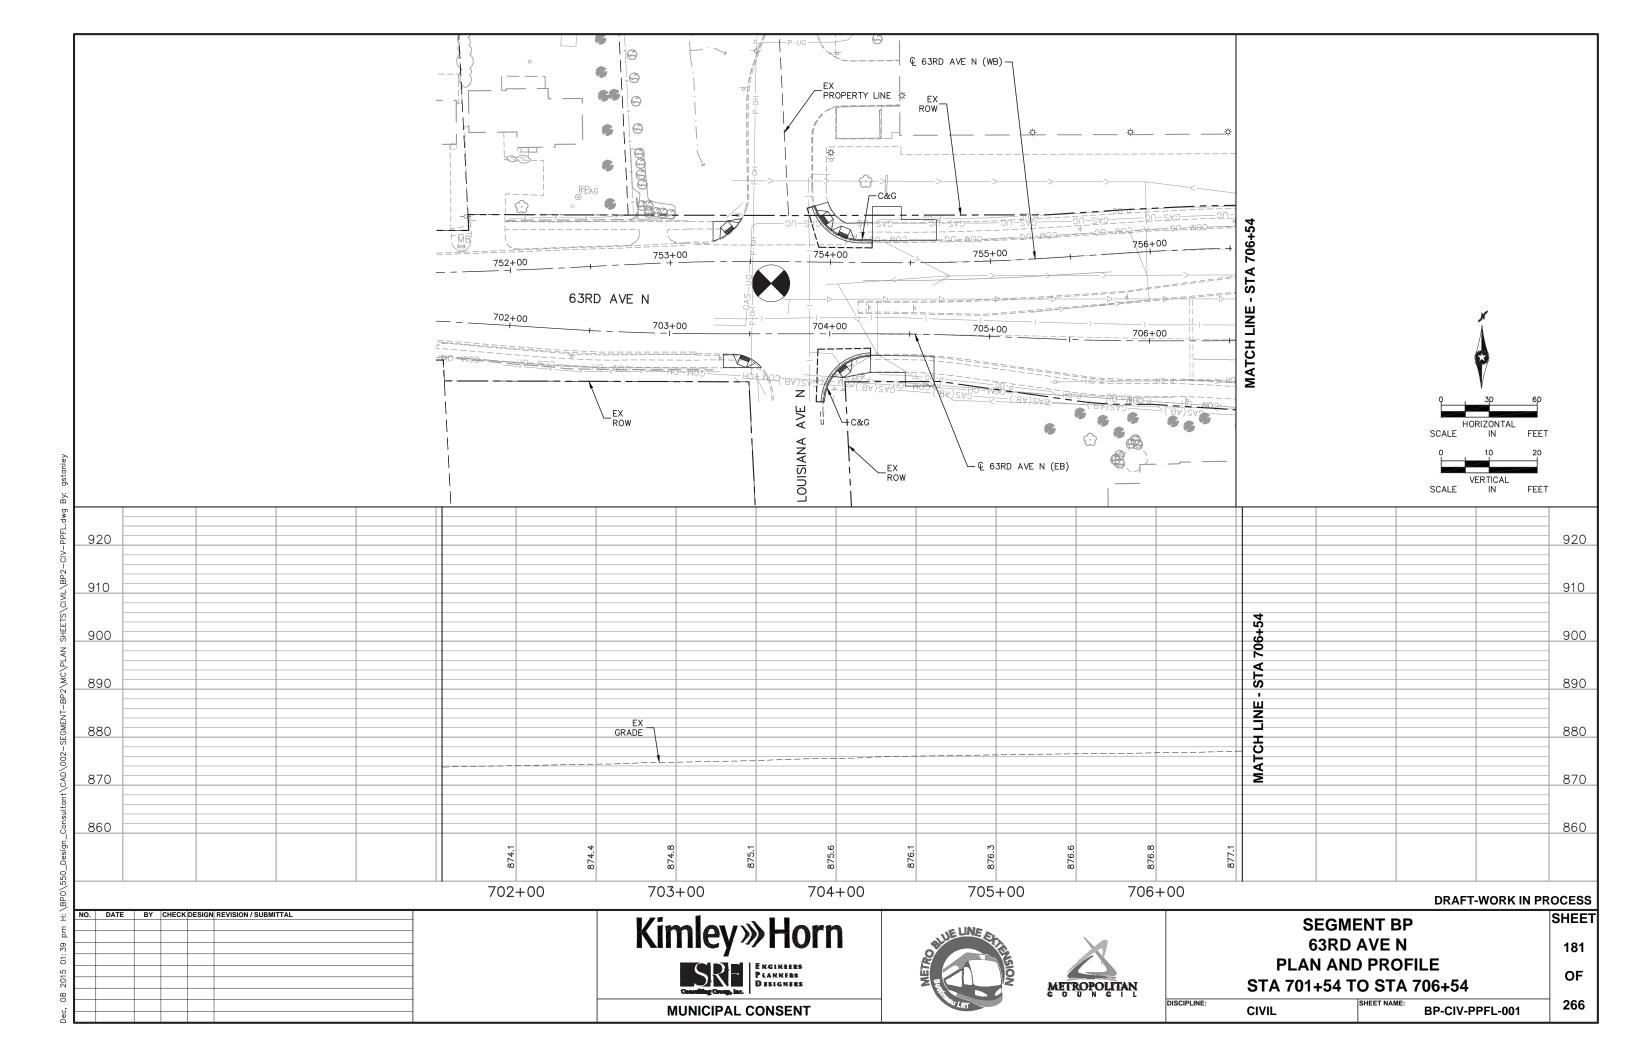

--------------------|------------------------------|--------------|------------------|-------------------------------|-------|
| 2: 20 p |         |    |                                   | Kımley»Horn                  | ORIUS        |                  | 180                           |       |
| 015 02  |         |    |                                   | Enginepes Planners Designers |              | TYPICAL SECTIONS |                               | OF    |
| 08 20   |         |    |                                   | Counting Group, fac.         | METROPOLITAN |                  | 10                            |       |
| ec,     |         |    |                                   | MUNICIPAL CONSENT            | LRT .        | DISCIPLINE:      | VIL SHEET NAME: BP-CIV-TYP-30 | 266   |





























































## DRAFT-WORK IN PROCESS

SHEET

209

OF

266

NO. DATE BY CHECK DESIGN REVISION/SUBMITTAL

Kimley >> Horn

FIGURERS
PLANNERS
DESIGNERS

MUNICIPAL CONSENT





| SEGMENT BP                |  |  |
|---------------------------|--|--|
| W BROADWAY AVE (CSAH 103) |  |  |
| PLAN AND PROFILE          |  |  |
| STA 909+54 TO STA 916+94  |  |  |

| DISCIPLINE: CIVIL | SHEET NAME:     |
|-------------------|-----------------|
|                   | BP-CIV-PPFL-28A |







## **DRAFT-WORK IN PROCESS**

SHEET

211

OF

266

NO. DATE BY CHECK DESIGN REVISION / SUBMITTAL

Kimley >> Horn

SRE
PLANNERS
DISIGNIES

MUNICIPAL CONSENT





DISCIPLINE:

| SEGMENT BP                |  |
|---------------------------|--|
| W BROADWAY AVE (CSAH 103) |  |