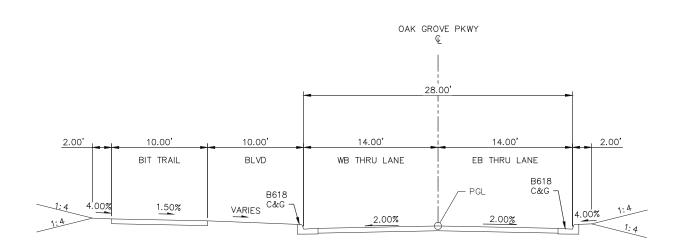

### TRACK/CIVIL LINETYPES - ROADWAY Q ─ TRACK € CONCRETE CURB AND GUTTER SIDEWALK/TRAIL - DRIVEWAY ----- SAWCUT - BALLAST CURB RETAINING WALL CROSSWALK MEDIAN NOSE

|          | <u>abbreviatio</u>                          | <u>NS</u> |                                       |
|----------|---------------------------------------------|-----------|---------------------------------------|
| AD       | ALGEBRAIC DIFFERENCE                        | ocs       | OVERHEAD CONTACT SYSTEM               |
| AVE      | AVENUE                                      | ОН        | OVERHEAD                              |
| BGN      | BEGIN                                       | OMH       | OLSON MEMORIAL HIGHWAY                |
| BIT      | BITUMINOUS                                  | PC        | POINT OF CURVE                        |
| BVCE     | BEGININNING VERTICAL CURVE ELEVATION        | PGL       | PROFILE GRADE LINE                    |
| BVCS     | BEGINNING VERTICAL CURVE STATION            | PITO      | POINT OF INTERSECTION TURNOUT         |
| BLVD     | BOULEVARD                                   | PKWY      | PARKWAY                               |
| BNSF     | BNSF RAILWAY                                | POT       | POINT ON TANGENT                      |
| BRT      | BUS RAPID TRANSIT                           | PROP      | PROPOSED                              |
| C&G      | CURB AND GUTTER                             | PS        | POINT OF SWITCH                       |
| <u> </u> | CENTERLINE                                  | PT        | POINT OF TANGENT                      |
| CONC     | CONCRETE                                    | PVI       | POINT OF VERTICAL INTERSECTION        |
| CP       | CANADIAN PACIFIC                            | R         | RADIUS (FEET)                         |
| CR       | COUNTY ROAD                                 | r         | RATE OF CHANGE VERTICAL CURVE         |
| CS       | CURVE TO SPIRAL                             | RD        | ROAD                                  |
| CSAH     | COUNTY STATE AID HIGHWAY                    | RH        | RIGHT HAND                            |
| CT       | COURT                                       | ROW       | RIGHT OF WAY                          |
| DF       | DIRECT FIXATION                             | S         | SOUTH                                 |
| DR       | DRIVE                                       | SB        | SOUTHBOUND                            |
| Ea       | ACTUAL SUPERELEVATION (INCHES)              | SC        | SPIRAL TO CURVE                       |
| EB       | EAST BOUND                                  | SIG-COMM  | SIGNAL COMMUNICATION                  |
| ELEV     | ELEVATION                                   | S/P       | STOCKPILE                             |
| Eu       | UNBALANCED SUPERELEVATION (INCHES)          | SPI       | SPIRAL POINT OF INTERSECTION          |
| EVCE     | ENDING VERTICAL CURVE ELEVATION             | ST        | STREET                                |
| EVCS     | ENDING VERTICAL CURVE STATION               | ST        | SPIRAL TO TANGENT                     |
| EX       | EXISTING                                    | STA       | STATION                               |
| HCRRA    | HENNEPIN COUNTY REGIONAL RAILROAD AUTHORITY | SWLRT     | SOUTHWEST LRT                         |
| HWL      | HIGH WATER LINE                             | TERR      | TERRACE                               |
| LH       | LEFT HAND                                   | TH        | TRUNK HIGHWAY                         |
| LN       | LANE                                        | TOR       | TOP OF RAIL                           |
| Ls       | SPIRAL LENGTH (FEET)                        | TPSS      | TRACTION POWER SUBSTATION             |
| MIN      | MINIMUM                                     | TRK       | TRACK                                 |
| MPLS     | CITY OF MINNEAPOLIS                         | TS        | TANGENT TO SPIRAL                     |
| MPRB     | MINNEAPOLIS PARK AND RECREATION BOARD       | TWRP      | THEODORE WIRTH REGIONAL PARK          |
| N        | NORTH                                       | TYP       | TYPICAL                               |
| NB       | NORTHBOUND                                  | UG        | UNDERGROUND                           |
| NHCC     | NORTH HENNEPIN COMMUNITY COLLEGE            | Vd        | DESIGN VELOCITY (MPH)                 |
| NO       | NUMBER                                      | WB        | WEST BOUND                            |
| NWL      | NORMAL WATER LINE                           | 100-YR    | WATER ELEVATION DURING 100-YEAR EVENT |