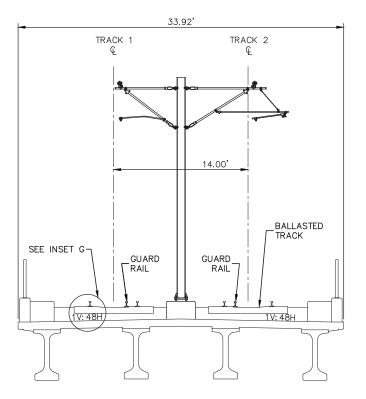

EET

97

OF

266

NO. DATE BY CHECK DESIGN REVISION / SUBMITTAL **Kimley** »Horn WSP PARSONS BRINCKERHOFF **MUNICIPAL CONSENT** 





DISCIPLINE:

| <b>SEGMENT BP</b> |
|-------------------|
| TRACK             |
| TYPICAL SECTIONS  |

| TRACK | SHEET NAME: | BP-TRK-TYPS - 017 |
|-------|-------------|-------------------|



NOTE:

1. FOR INSETS, SEE SHEET 102
2. PROPOSED RIGHT—OF—WAY NOT DETERMINED
3. LIMITS OF SECTION INCLUDE AT—GRADE CROSSINGS THAT ARE NOT DEPICTED



**DRAFT-WORK IN PROCESS** SHEET

NO. DATE BY CHECK DESIGN REVISION / SUBMITTAL

Kimley»Horn

**MUNICIPAL CONSENT** 





STA. 2669+31 TO 2678+94 STA. 2690+31 TO 2710+63 (ALIGNMENT END)





| SEGMENT BP       |
|------------------|
| TRACK            |
| TYPICAL SECTIONS |

98 OF

DISCIPLINE: TRACK BP-TRK-TYPS - 018

266



TYPICAL SECTION LRT BRIDGE OVER TH-610 STA. 2666+81 TO 2669+31

NOTE:
1. FOR INSETS, SEE SHEET 102
2. PROPOSED RIGHT-OF-WAY NOT DETERMINED



**DRAFT-WORK IN PROCESS** SHEET

NO. DATE BY CHECK DESIGN REVISION / SUBMITTAL

Kimley»Horn

MUNICIPAL CONSENT









| <b>SEGMENT BP</b> |
|-------------------|
| TRACK             |
| TYPICAL SECTIONS  |

99 OF

266



TYPICAL SECTION STA. 2678+94 TO 2684+15 STA. 2687+74 TO 2690+31

NOTE:
1. FOR INSETS, SEE SHEET 102
2. PROPOSED RIGHT-OF-WAY NOT DETERMINED
3. LIMITS OF SECTION INCLUDE AT-GRADE CROSSINGS THAT ARE NOT DEPICTED



**DRAFT-WORK IN PROCESS** 

| ı | 1 |  |  |  |
|---|---|--|--|--|
| ı |   |  |  |  |
|   |   |  |  |  |
|   |   |  |  |  |
|   |   |  |  |  |
|   |   |  |  |  |
|   |   |  |  |  |
| l |   |  |  |  |
| ı |   |  |  |  |

N