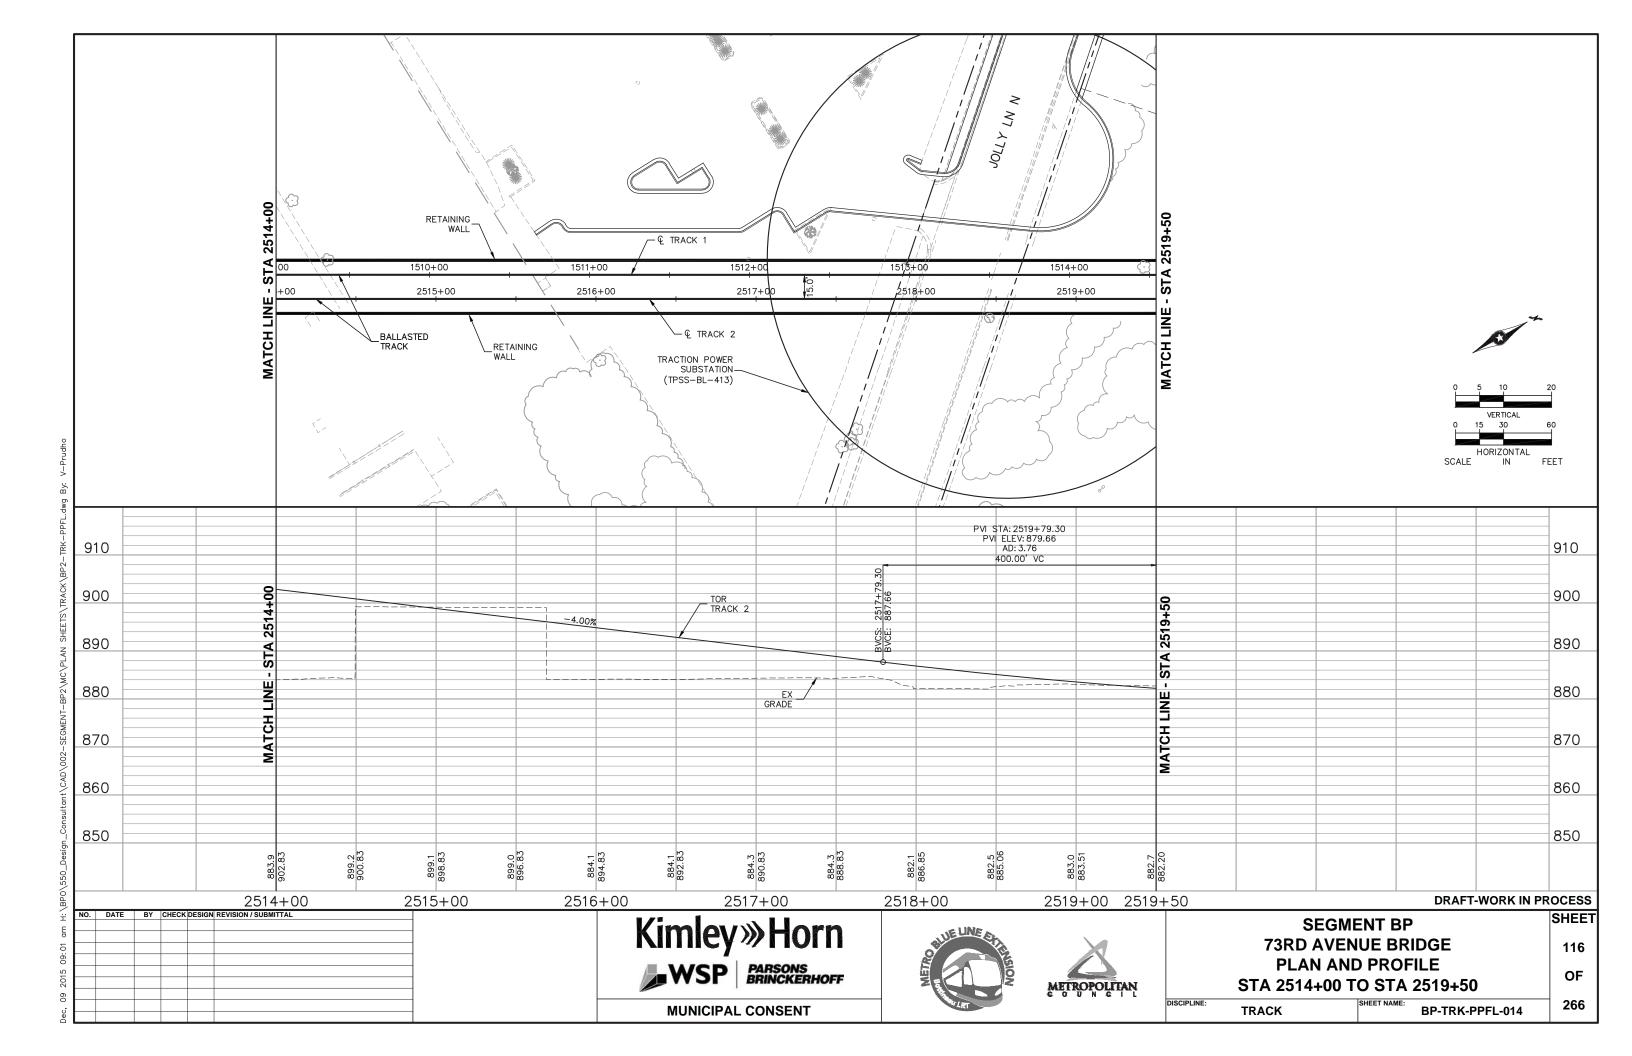

0 15 30 60
HORIZONTAL
SCALE IN FEET

DRAFT-WORK IN PROCESS

SHEET

20

Kimley»Horn

MUNICIPAL CONSENT

SEGMENT BP
RAIL CORRIDOR
EXISTING CONDITIONS
STA 2514+00 TO STA 2519+50

+00 TO STA 2519+50

| SHEET NAME: | RP.FYCON-PI N-014 | 266

SURVEY

SHEET NAME:

BP-EXCON-PLN-014

Dec, 08 2015 11:46 am H:\BPO\550\_Design\_Cons

**DRAFT-WORK IN PROCESS** SHEET

21

OF