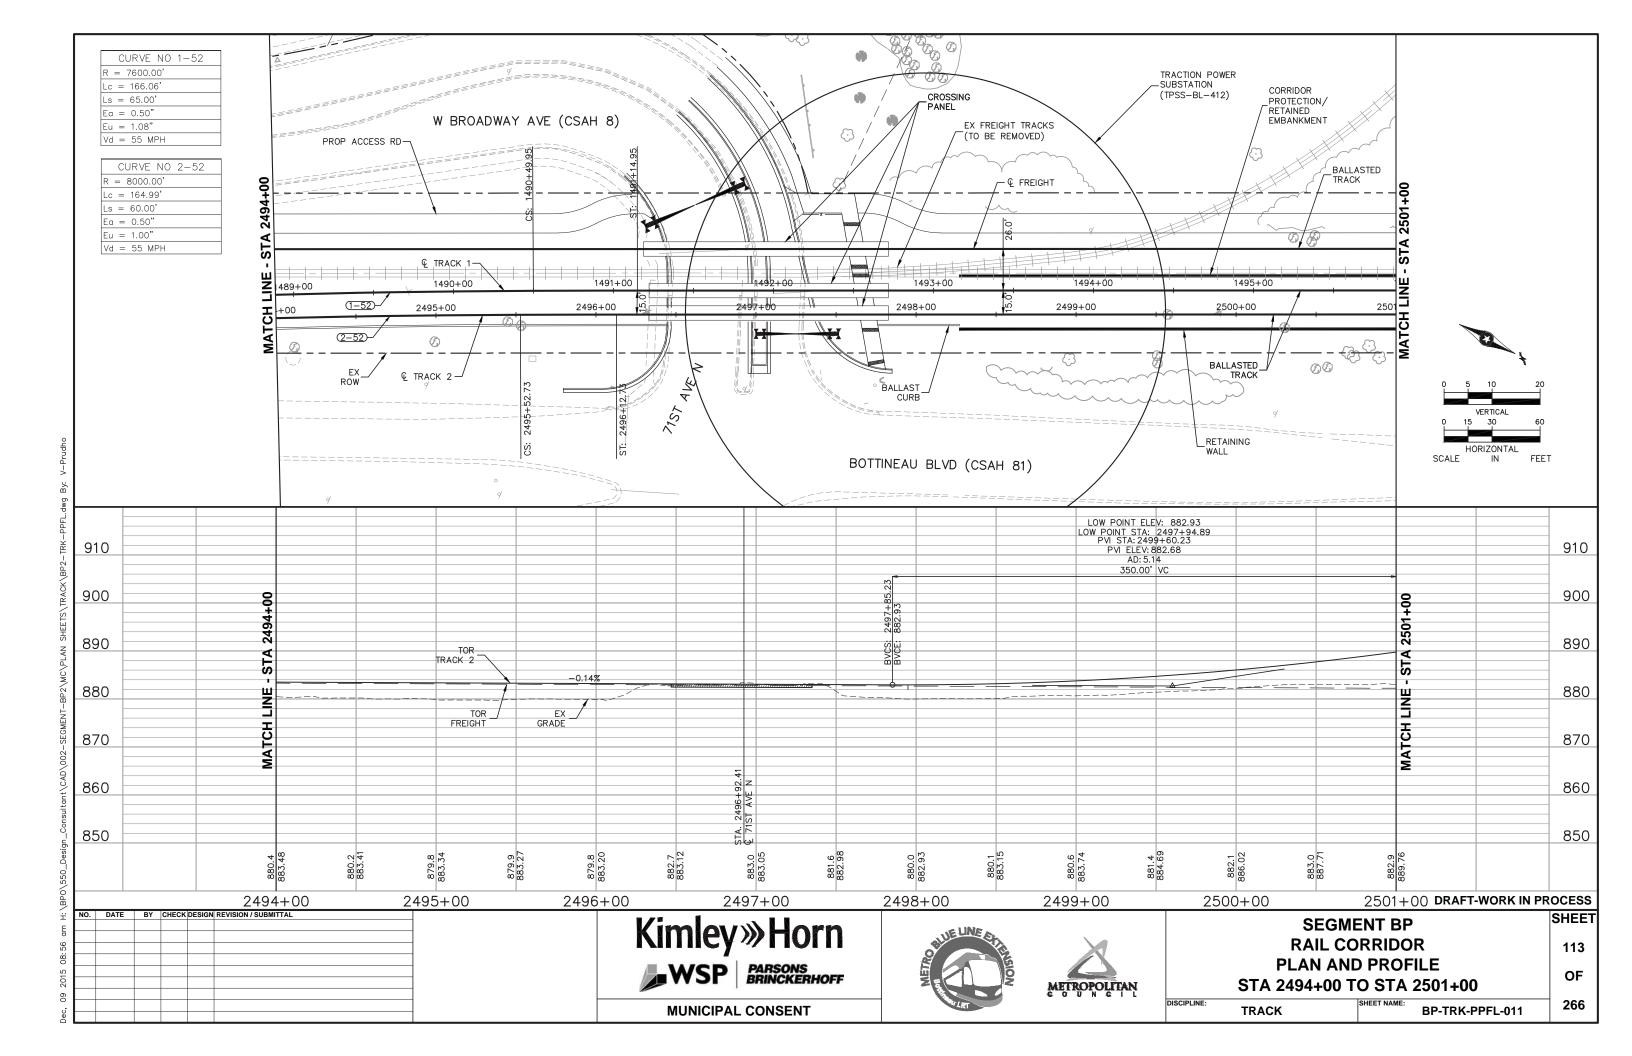

17

OF

266

Kimley»Horn RANI engineering

**MUNICIPAL CONSENT** 

| SEGMENT BP                 |
|----------------------------|
| RAIL CORRIDOR              |
| <b>EXISTING CONDITIONS</b> |
| STA 2494+00 TO STA 2501+00 |