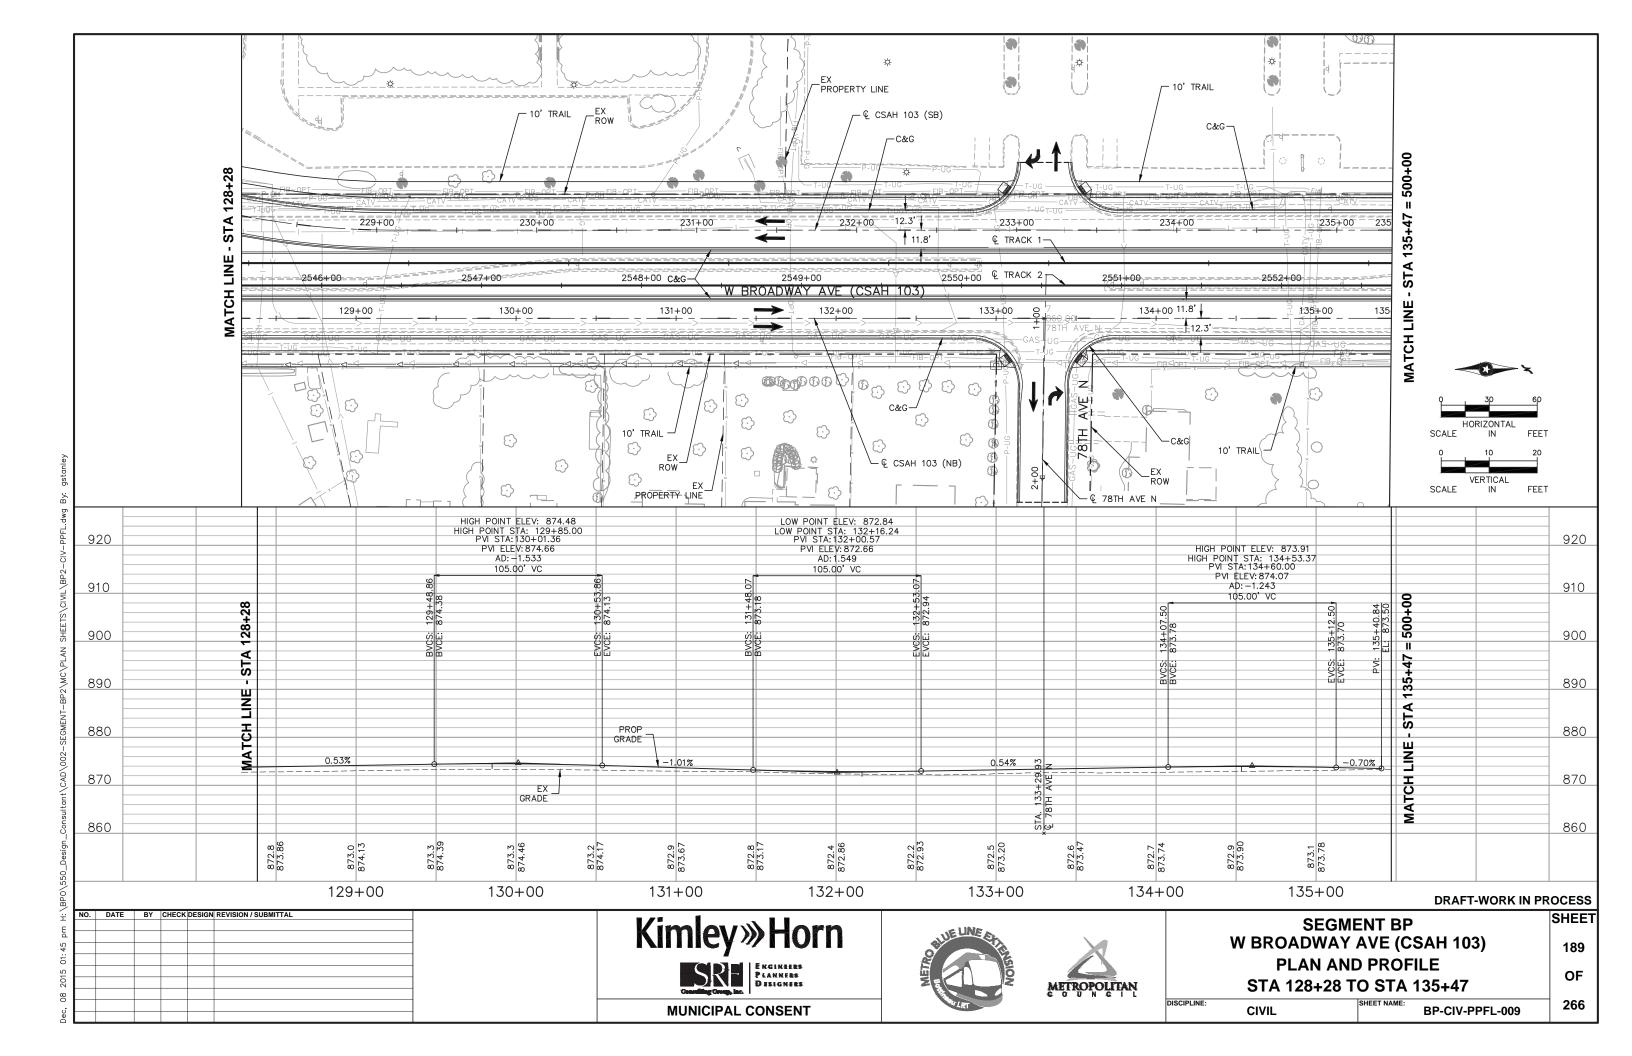

----|------------------------------|--------------|------------------|-------------------------------|-------|
| 2: 20 p |         |    |                                   | Kımley»Horn                  | ORIUS        |                  | 180                           |       |
| 015 02  |         |    |                                   | Enginepes Planners Designers |              | TYPICAL SECTIONS |                               | OF    |
| 08 20   |         |    |                                   | Counting Group, fac.         | METROPOLITAN |                  | 10                            |       |
| ec,     |         |    |                                   | MUNICIPAL CONSENT            | LRT .        | DISCIPLINE:      | VIL SHEET NAME: BP-CIV-TYP-30 | 266   |





























































## DRAFT-WORK IN PROCESS

SHEET

209

OF

266

NO. DATE BY CHECK DESIGN REVISION/SUBMITTAL

Kimley >> Horn

FIGURERS
PLANNERS
DESIGNERS

MUNICIPAL CONSENT





| SEGMENT BP                |  |  |
|---------------------------|--|--|
| W BROADWAY AVE (CSAH 103) |  |  |
| PLAN AND PROFILE          |  |  |
| STA 909+54 TO STA 916+94  |  |  |

| DISCIPLINE: CIVIL | SHEET NAME:     |
|-------------------|-----------------|
|                   | BP-CIV-PPFL-28A |







## **DRAFT-WORK IN PROCESS**

SHEET

211

OF

266

NO. DATE BY CHECK DESIGN REVISION / SUBMITTAL

Kimley >> Horn

SRE
PLANNERS
DISIGNIES

MUNICIPAL CONSENT





DISCIPLINE:

| SEGMENT BP                |  |
|---------------------------|--|
| W BROADWAY AVE (CSAH 103) |  |
| PLAN AND PROF