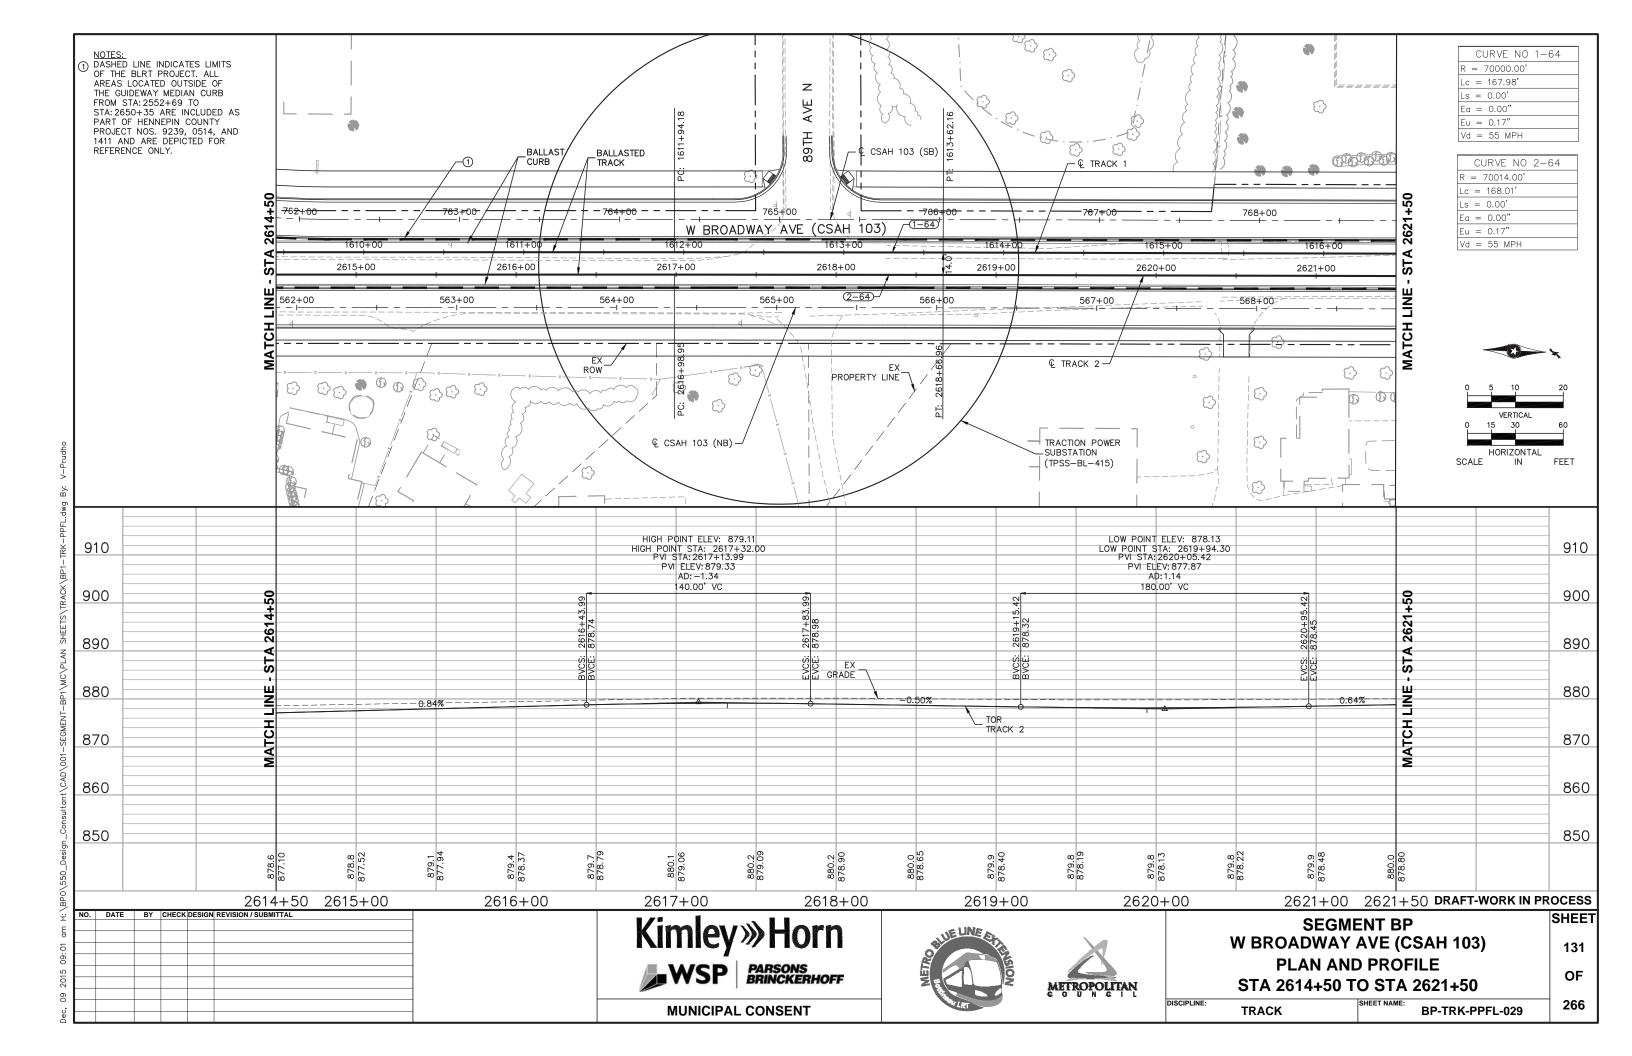

### TRACK/CIVIL LINETYPES - ROADWAY Q ─ TRACK € CONCRETE CURB AND GUTTER SIDEWALK/TRAIL - DRIVEWAY ----- SAWCUT - BALLAST CURB RETAINING WALL CROSSWALK MEDIAN NOSE

|          | <u>abbreviatio</u>                          | <u>NS</u> |                                       |
|----------|---------------------------------------------|-----------|---------------------------------------|
| AD       | ALGEBRAIC DIFFERENCE                        | ocs       | OVERHEAD CONTACT SYSTEM               |
| AVE      | AVENUE                                      | ОН        | OVERHEAD                              |
| BGN      | BEGIN                                       | OMH       | OLSON MEMORIAL HIGHWAY                |
| BIT      | BITUMINOUS                                  | PC        | POINT OF CURVE                        |
| BVCE     | BEGININNING VERTICAL CURVE ELEVATION        | PGL       | PROFILE GRADE LINE                    |
| BVCS     | BEGINNING VERTICAL CURVE STATION            | PITO      | POINT OF INTERSECTION TURNOUT         |
| BLVD     | BOULEVARD                                   | PKWY      | PARKWAY                               |
| BNSF     | BNSF RAILWAY                                | POT       | POINT ON TANGENT                      |
| BRT      | BUS RAPID TRANSIT                           | PROP      | PROPOSED                              |
| C&G      | CURB AND GUTTER                             | PS        | POINT OF SWITCH                       |
| <u> </u> | CENTERLINE                                  | PT        | POINT OF TANGENT                      |
| CONC     | CONCRETE                                    | PVI       | POINT OF VERTICAL INTERSECTION        |
| CP       | CANADIAN PACIFIC                            | R         | RADIUS (FEET)                         |
| CR       | COUNTY ROAD                                 | r         | RATE OF CHANGE VERTICAL CURVE         |
| CS       | CURVE TO SPIRAL                             | RD        | ROAD                                  |
| CSAH     | COUNTY STATE AID HIGHWAY                    | RH        | RIGHT HAND                            |
| CT       | COURT                                       | ROW       | RIGHT OF WAY                          |
| DF       | DIRECT FIXATION                             | S         | SOUTH                                 |
| DR       | DRIVE                                       | SB        | SOUTHBOUND                            |
| Ea       | ACTUAL SUPERELEVATION (INCHES)              | SC        | SPIRAL TO CURVE                       |
| EB       | EAST BOUND                                  | SIG-COMM  | SIGNAL COMMUNICATION                  |
| ELEV     | ELEVATION                                   | S/P       | STOCKPILE                             |
| Eu       | UNBALANCED SUPERELEVATION (INCHES)          | SPI       | SPIRAL POINT OF INTERSECTION          |
| EVCE     | ENDING VERTICAL CURVE ELEVATION             | ST        | STREET                                |
| EVCS     | ENDING VERTICAL CURVE STATION               | ST        | SPIRAL TO TANGENT                     |
| EX       | EXISTING                                    | STA       | STATION                               |
| HCRRA    | HENNEPIN COUNTY REGIONAL RAILROAD AUTHORITY | SWLRT     | SOUTHWEST LRT                         |
| HWL      | HIGH WATER LINE                             | TERR      | TERRACE                               |
| LH       | LEFT HAND                                   | TH        | TRUNK HIGHWAY                         |
| LN       | LANE                                        | TOR       | TOP OF RAIL                           |
| Ls       | SPIRAL LENGTH (FEET)                        | TPSS      | TRACTION POWER SUBSTATION             |
| MIN      | MINIMUM                                     | TRK       | TRACK                                 |
| MPLS     | CITY OF MINNEAPOLIS                         | TS        | TANGENT TO SPIRAL                     |
| MPRB     | MINNEAPOLIS PARK AND RECREATION BOARD       | TWRP      | THEODORE WIRTH REGIONAL PARK          |
| N        | NORTH                                       | TYP       | TYPICAL                               |
| NB       | NORTHBOUND                                  | UG        | UNDERGROUND                           |
| NHCC     | NORTH HENNEPIN COMMUNITY COLLEGE            | Vd        | DESIGN VELOCITY (MPH)                 |
| NO       | NUMBER                                      | WB        | WEST BOUND                            |
| NWL      | NORMAL WATER LINE                           | 100-YR    | WATER ELEVATION DURING 100-YEAR EVENT |