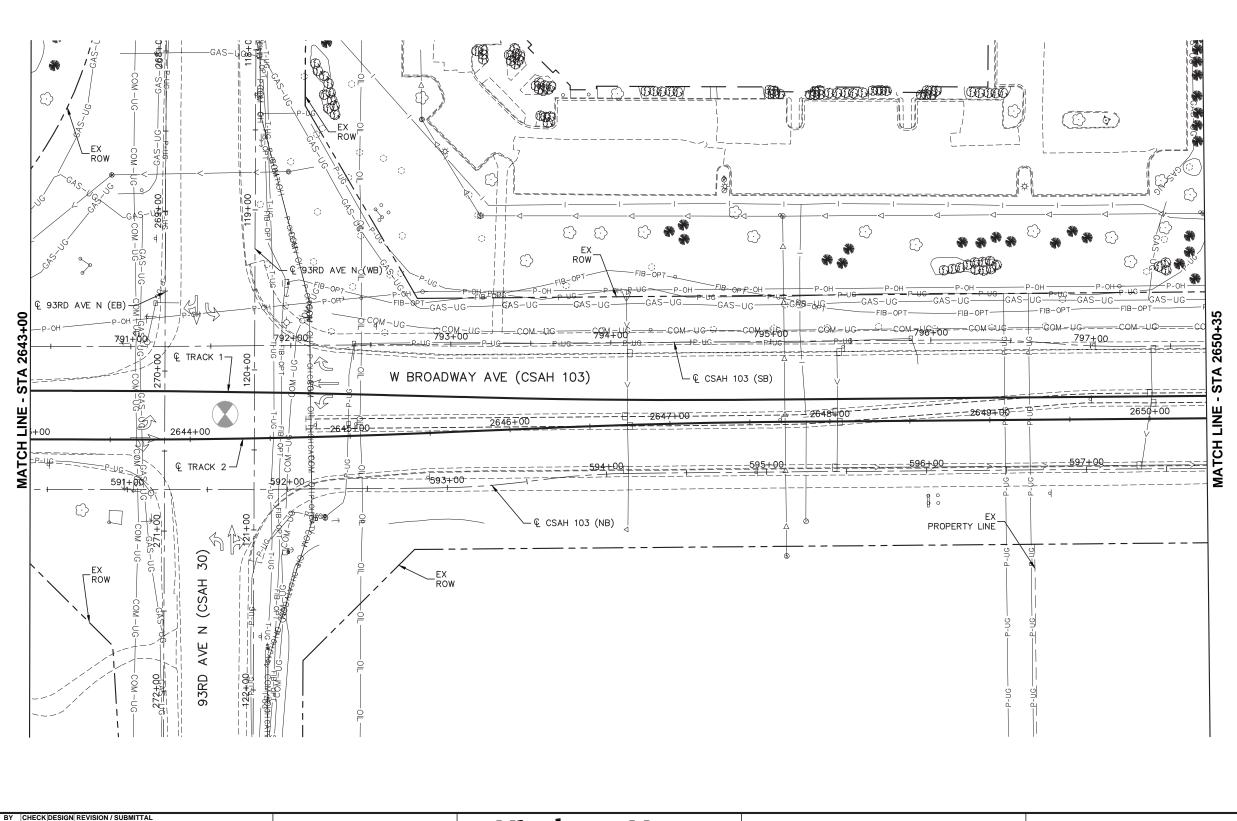

CONSENT** 





SEGMENT BP
W BROADWAY AVE (CSAH 103)
EXISTING CONDITIONS
STA 2614+50 TO STA 2621+50

SURVEY
SURVEY
SHEET NAME:
BP-EXCON-PLN-02

BP-EXCON-PLN-029 266

Dec, 07 2015 02:33 pm H:\BPC





SHEET

36

OF

266

**Kimley** Whorn RANI engineering

**MUNICIPAL CONSENT** 





**SEGMENT BP W BROADWAY AVE (CSAH 103) EXISTING CONDITIONS** STA 2621+50 TO STA 2628+50

SURVEY

**BP-EXCON-PLN-030** 





SHEET

37

Kimley» Horn

RANI
engineering

**MUNICIPAL CONSENT** 





SEGMENT BP
W BROADWAY AVE (CSAH 103)
PLAN AND PROFILE
STA 2628+50 TO STA 2635+50

SURVEY

SHEET NAME:

BP-EXCON-PLN-031

+50 OF 266





SHEET

38

OF

266

Kimley»Horn

**MUNICIPAL CONSENT** 





SEGMENT BP
W BROADWAY AVE (CSAH 103)
EXISTING CONDITIONS
STA 2635+50 TO STA 2643+00

SURVEY

SHEET NAME:
BP-EXCON-PLN-032



SHEET

39

OF

266

**Kimley** Whorn

RANI engineering

**MUNICIPAL CONSENT** 





**SEGMENT BP W BROADWAY AVE (CSAH 103) EXISTING CONDITIONS** STA 2643+00 TO STA 2650+35

SURVEY

**BP-EXCON-PLN-033** 



**MUNICIPAL CONSENT** 

METROPOLITAN

STA 2650+35 TO STA 2656+53

BP-EXCON-PLN-034

SURVEY

266





DRAFT-WORK IN PROCESS SHEET

41

OF

266

Kimley » Horn

RANI
engineering

MUNICIPAL CONSENT





SEGMENT BP
W BROADWAY AVE (CSAH 103)
EXISTING CONDITIONS
STA 2656+53 TO STA 2661+93

|             | • • • • • • • • • • • • • • • • • • • • |                  |
|-------------|-----------------------------------------|------------------|
| DISCIPLINE: |                                         | SHEET NAME:      |
|             | SURVEY                                  | BP-EXCON-PLN-035 |