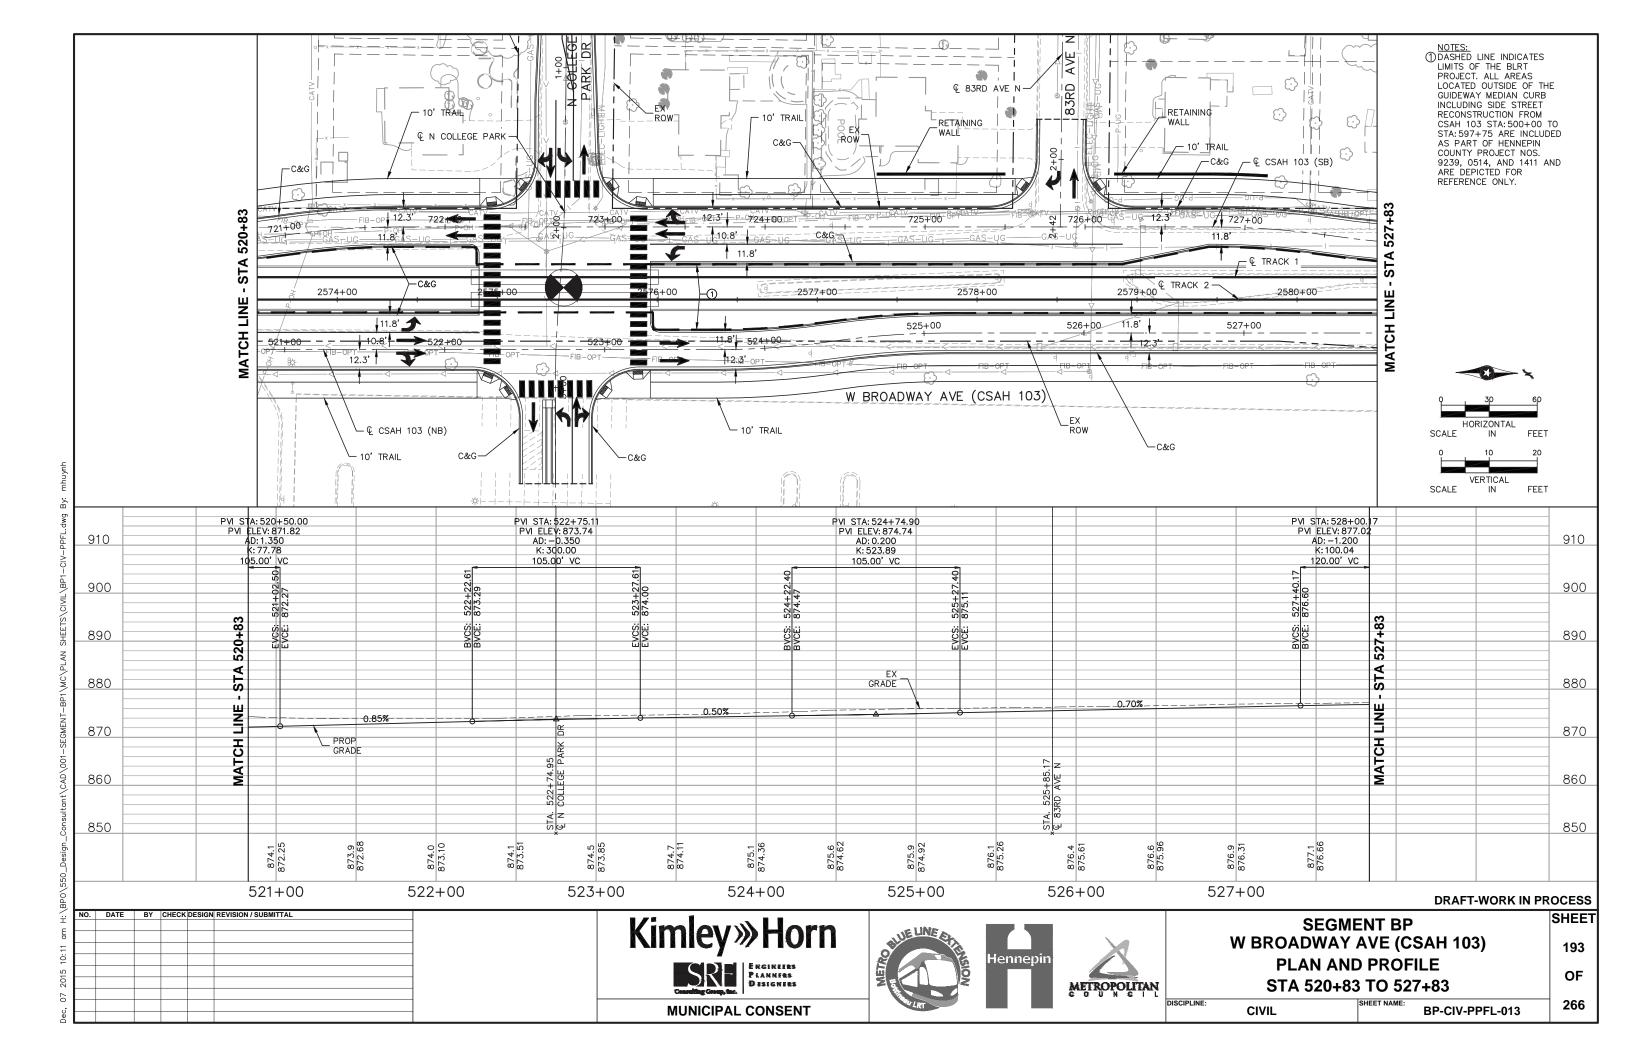

### TRACK/CIVIL LINETYPES - ROADWAY Q ─ TRACK € CONCRETE CURB AND GUTTER SIDEWALK/TRAIL - DRIVEWAY ----- SAWCUT - BALLAST CURB RETAINING WALL CROSSWALK MEDIAN NOSE

|          | <u>abbreviatio</u>                          | <u>NS</u> |                                       |
|----------|---------------------------------------------|-----------|---------------------------------------|
| AD       | ALGEBRAIC DIFFERENCE                        | ocs       | OVERHEAD CONTACT SYSTEM               |
| AVE      | AVENUE                                      | ОН        | OVERHEAD                              |
| BGN      | BEGIN                                       | OMH       | OLSON MEMORIAL HIGHWAY                |
| BIT      | BITUMINOUS                                  | PC        | POINT OF CURVE                        |
| BVCE     | BEGININNING VERTICAL CURVE ELEVATION        | PGL       | PROFILE GRADE LINE                    |
| BVCS     | BEGINNING VERTICAL CURVE STATION            | PITO      | POINT OF INTERSECTION TURNOUT         |
| BLVD     | BOULEVARD                                   | PKWY      | PARKWAY                               |
| BNSF     | BNSF RAILWAY                                | POT       | POINT ON TANGENT                      |
| BRT      | BUS RAPID TRANSIT                           | PROP      | PROPOSED                              |
| C&G      | CURB AND GUTTER                             | PS        | POINT OF SWITCH                       |
| <u> </u> | CENTERLINE                                  | PT        | POINT OF TANGENT                      |
| CONC     | CONCRETE                                    | PVI       | POINT OF VERTICAL INTERSECTION        |
| CP       | CANADIAN PACIFIC                            | R         | RADIUS (FEET)                         |
| CR       | COUNTY ROAD                                 | r         | RATE OF CHANGE VERTICAL CURVE         |
| CS       | CURVE TO SPIRAL                             | RD        | ROAD                                  |
| CSAH     | COUNTY STATE AID HIGHWAY                    | RH        | RIGHT HAND                            |
| CT       | COURT                                       | ROW       | RIGHT OF WAY                          |
| DF       | DIRECT FIXATION                             | S         | SOUTH                                 |
| DR       | DRIVE                                       | SB        | SOUTHBOUND                            |
| Ea       | ACTUAL SUPERELEVATION (INCHES)              | SC        | SPIRAL TO CURVE                       |
| EB       | EAST BOUND                                  | SIG-COMM  | SIGNAL COMMUNICATION                  |
| ELEV     | ELEVATION                                   | S/P       | STOCKPILE                             |
| Eu       | UNBALANCED SUPERELEVATION (INCHES)          | SPI       | SPIRAL POINT OF INTERSECTION          |
| EVCE     | ENDING VERTICAL CURVE ELEVATION             | ST        | STREET                                |
| EVCS     | ENDING VERTICAL CURVE STATION               | ST        | SPIRAL TO TANGENT                     |
| EX       | EXISTING                                    | STA       | STATION                               |
| HCRRA    | HENNEPIN COUNTY REGIONAL RAILROAD AUTHORITY | SWLRT     | SOUTHWEST LRT                         |
| HWL      | HIGH WATER LINE                             | TERR      | TERRACE                               |
| LH       | LEFT HAND                                   | TH        | TRUNK HIGHWAY                         |
| LN       | LANE                                        | TOR       | TOP OF RAIL                           |
| Ls       | SPIRAL LENGTH (FEET)                        | TPSS      | TRACTION POWER SUBSTATION             |
| MIN      | MINIMUM                                     | TRK       | TRACK                                 |
| MPLS     | CITY OF MINNEAPOLIS                         | TS        | TANGENT TO SPIRAL                     |
| MPRB     | MINNEAPOLIS PARK AND RECREATION BOARD       | TWRP      | THEODORE WIRTH REGIONAL PARK          |
| N        | NORTH                                       | TYP       | TYPICAL                               |
| NB       | NORTHBOUND                                  | UG        | UNDERGROUND                           |
| NHCC     | NORTH HENNEPIN COMMUNITY COLLEGE            | Vd        | DESIGN VELOCITY (MPH)                 |
| NO       | NUMBER                                      | WB        | WEST BOUND                            |
| NWL      | NORMAL WATER LINE                           | 100-YR    | WATER ELEVATION DURING 100-YEAR EVENT |