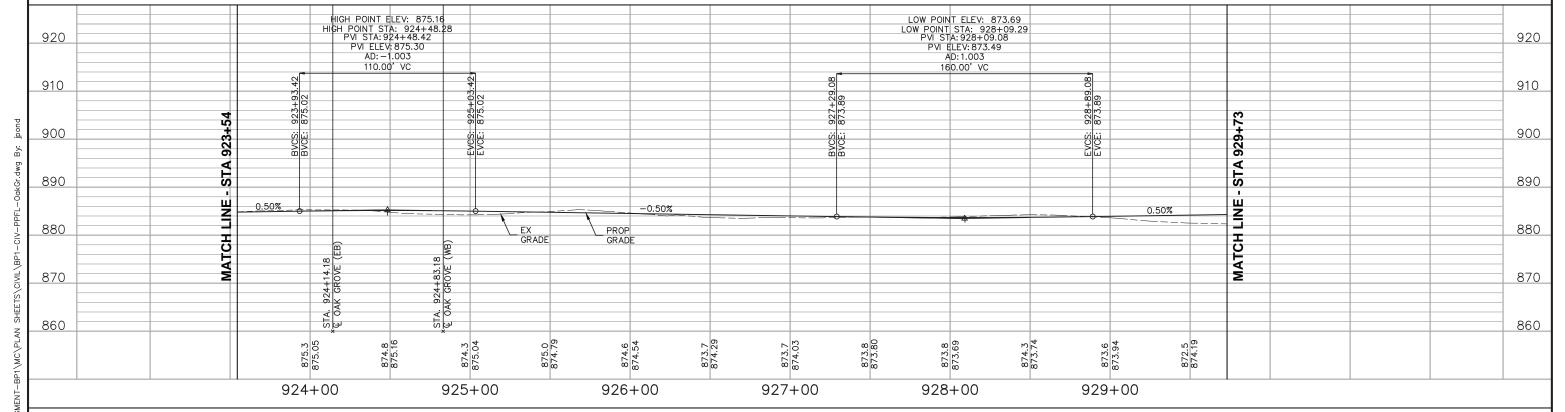

|  |
| PLAN AND PROFILE          |  |  |
| STA 909+54 TO STA 916+94  |  |  |

| DISCIPLINE: CIVIL | SHEET NAME:     |
|-------------------|-----------------|
|                   | BP-CIV-PPFL-28A |







## **DRAFT-WORK IN PROCESS**

SHEET

211

OF

266

NO. DATE BY CHECK DESIGN REVISION / SUBMITTAL

Kimley >> Horn

SRE
PLANNERS
DISIGNIES

MUNICIPAL CONSENT





DISCIPLINE:

| SEGMENT BP                |  |
|---------------------------|--|
| W BROADWAY AVE (CSAH 103) |  |
| PLAN AND PROFILE          |  |
| STA 916+94 TO STA 923+54  |  |

| , ,                      |                 |  |
|--------------------------|-----------------|--|
| STA 916+94 TO STA 923+54 |                 |  |
|                          | SHEET NAME:     |  |
| CIVIL                    | BP-CIV-PPFL-29A |  |







## **DRAFT-WORK IN PROCESS**

NO. DATE BY CHECK DESIGN REVISION / SUBMITTAL

Kimley >> Horn

Kinley >> Horn

Kinney >> Horn

MUNICIPAL CONSENT





SEGMENT BP
W BROADWAY AVE (CSAH 103)
PLAN AND PROFILE
STA 923+54 TO STA 929+73

213 OF 266

SHEET

DISCIPLINE: SHEET NAME: BP-CIV-PPFL-30A











































































































**DRAFT-WORK IN PROCESS** 

SHEET

266

OF

NO. DATE BY CHECK DESIGN REVISION / SUBMITTAL **Kimley** »Horn miller dunwiddie **ARCHITECTURE MUNICIPAL CONSENT** 





TYPICAL CENTER PLATFORM PLAN

**SEGMENT BP** 

DISCIPLINE: ARCHITECTURE

266 BP-ARC-STA-PLN-001