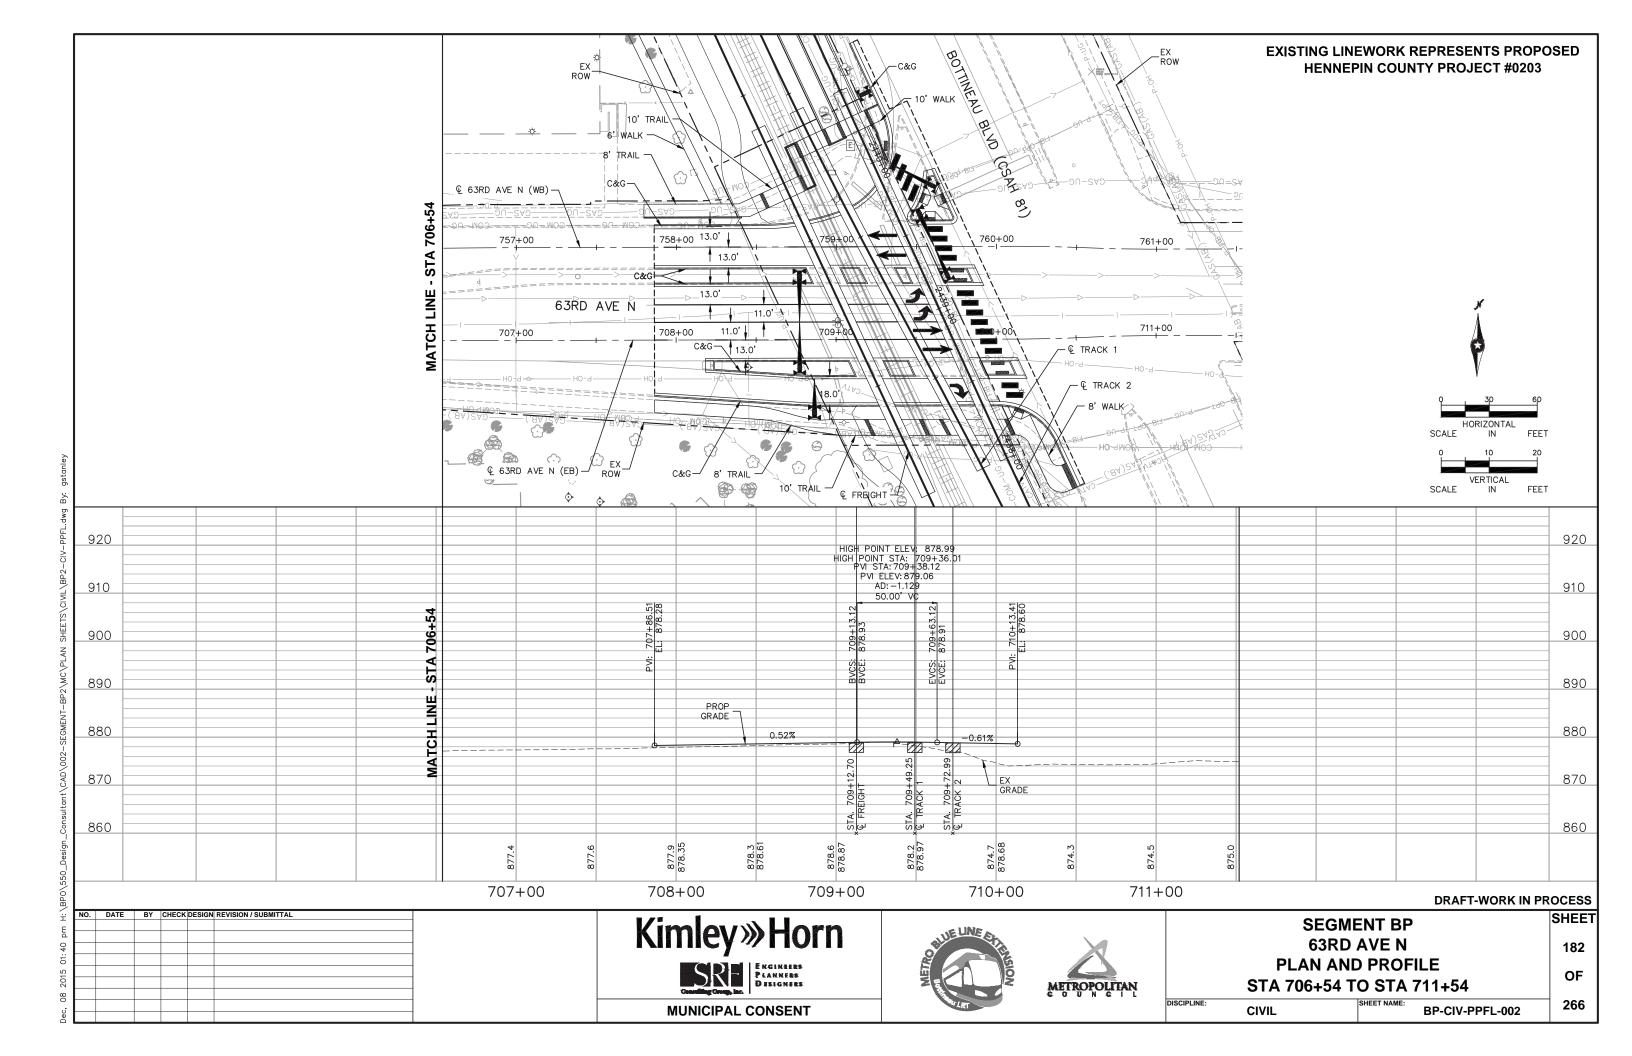

## **EXISTING LINEWORK REPRESENTS PROPOSED HENNEPIN COUNTY PROJECT #0203**

**DRAFT-WORK IN PROCESS** 

SHEET

OF

266

**Kimley** Whorn

**MUNICIPAL CONSENT** 

**SEGMENT BP RAIL CORRIDOR EXISTING CONDITIONS** STA 2424+40 TO STA 2431+00