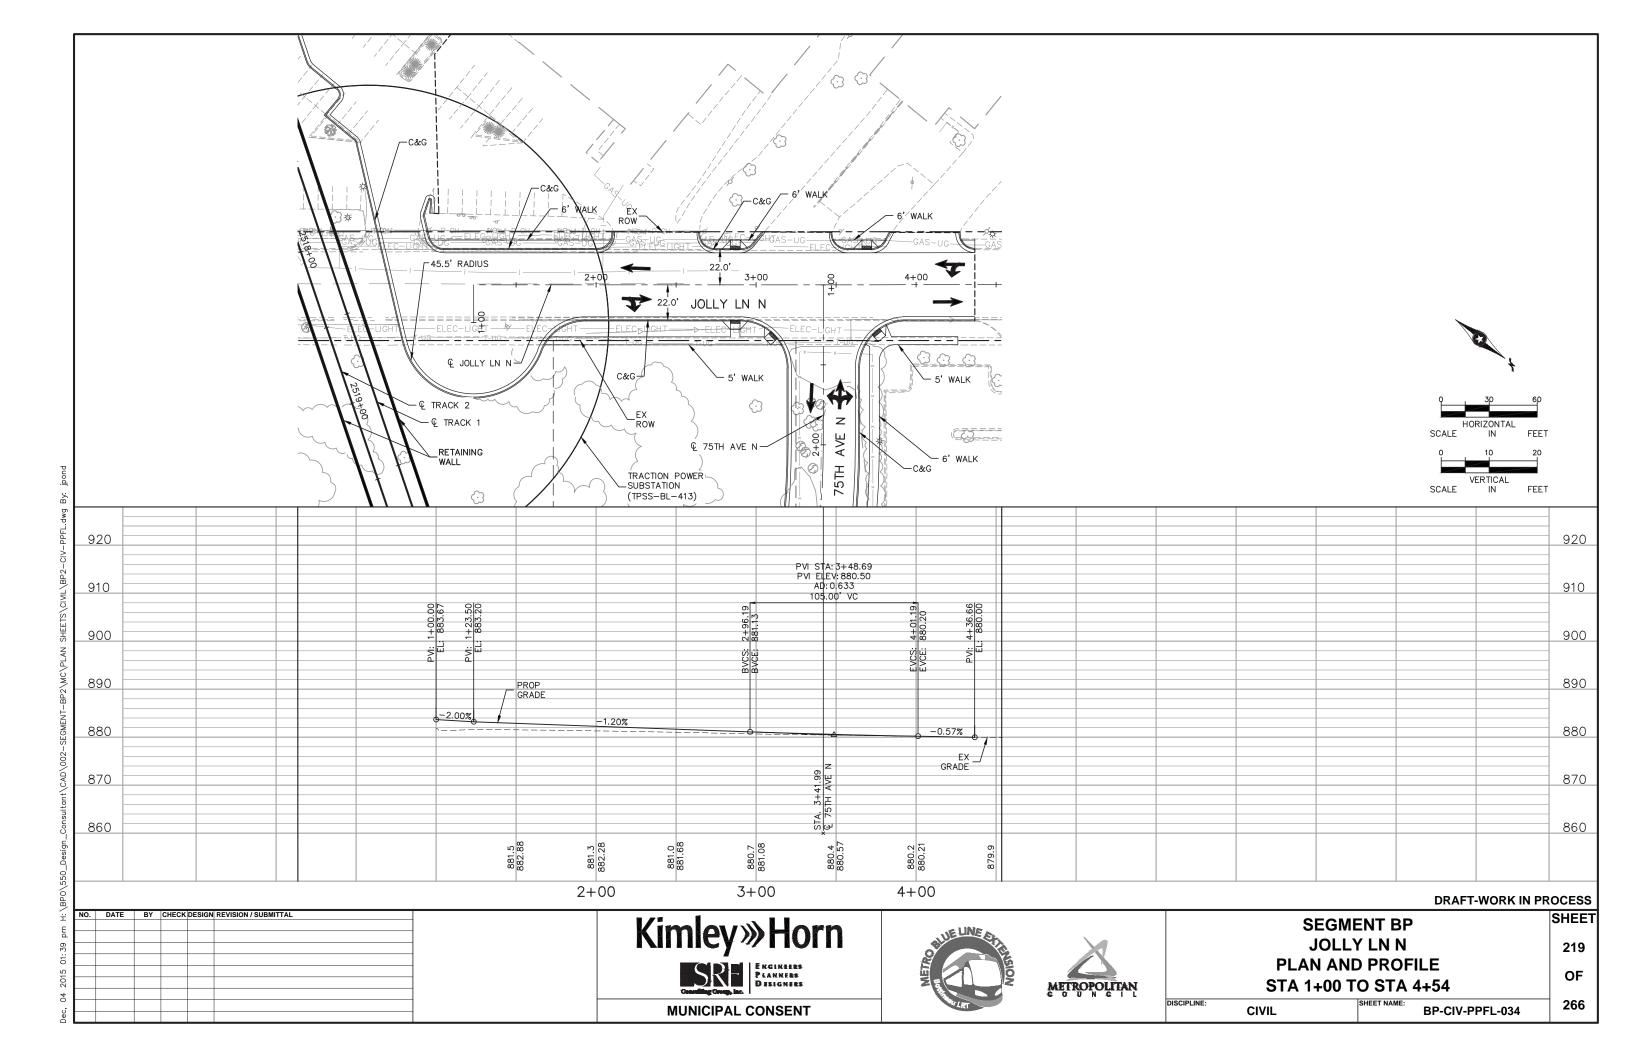

L

Kimley >> Horn

SRE
PLANNERS
DISIGNIES

MUNICIPAL CONSENT





DISCIPLINE:

| SEGMENT BP                |  |
|---------------------------|--|
| W BROADWAY AVE (CSAH 103) |  |
| PLAN AND PROFILE          |  |
| STA 916+94 TO STA 923+54  |  |

| , ,                      |                 |  |
|--------------------------|-----------------|--|
| STA 916+94 TO STA 923+54 |                 |  |
|                          | SHEET NAME:     |  |
| CIVIL                    | BP-CIV-PPFL-29A |  |







## **DRAFT-WORK IN PROCESS**

NO. DATE BY CHECK DESIGN REVISION / SUBMITTAL

Kimley >> Horn

Kinley >> Horn

Kinney >> Horn

MUNICIPAL CONSENT





SEGMENT BP
W BROADWAY AVE (CSAH 103)
PLAN AND PROFILE
STA 923+54 TO STA 929+73

213 OF 266

SHEET

DISCIPLINE: SHEET NAME: BP-CIV-PPFL-30A











































































































**DRAFT-WORK IN PROCESS** 

SHEET

266

OF

NO. DATE BY CHECK DESIGN REVISION / SUBMITTAL **Kimley** »Horn miller dunwiddie **ARCHITECTURE MUNICIPAL CONSENT** 





TYPICAL CENTER PLATFORM PLAN

**SEGMENT BP** 

DISCIPLINE: ARCHITECTURE

266 BP-ARC-STA-PLN-001