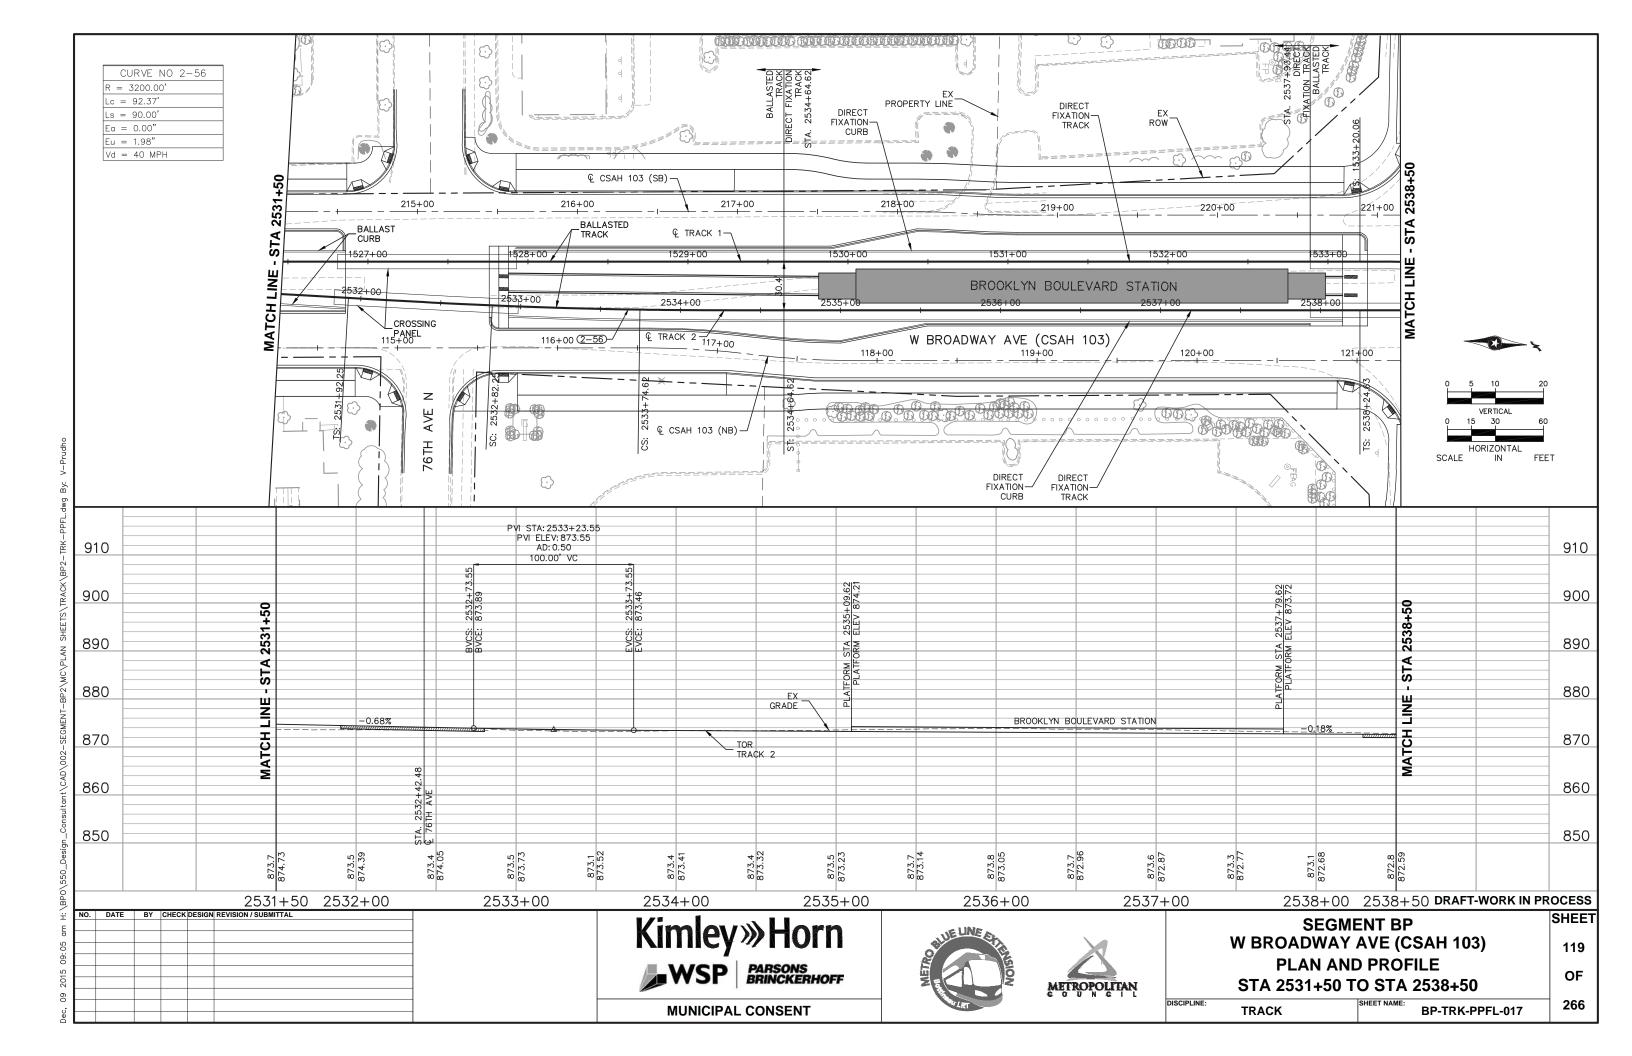

**SEGMENT BP** W BROADWAY AVE (CSAH 103) **EXISTING CONDITIONS** STA 2531+50 TO STA 2538+50

SURVEY **BP-EXCON-PLN-017** 

266

SHEET

23

OF

24

OF