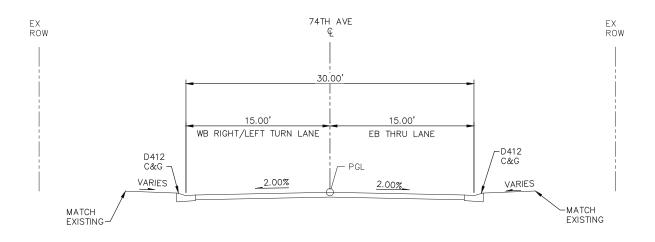

|
|                  |                             |                      |
|                  |                             | CRE ENGINEERS        |
|                  |                             | D Essigners          |
|                  |                             | Considing Group, for |
|                  |                             |                      |
|                  |                             | MUNICIPAL CONSENT    |
|                  |                             | WIUNICIPAL CONSENT   |







| SEGMENT BP       |  |
|------------------|--|
| CIVIL            |  |
| TYPICAL SECTIONS |  |

|           | 158 |
|-----------|-----|
| S         | OF  |
| CIV TVD 7 | 266 |

DISCIPLINE: CIVIL BP-CIV-TYP-7

PROPOSED RIGHT-OF-WAY NOT DETERMINED

SLOPES LISTED ARE V:H



### TYPICAL SECTION - 74TH AVE STA 1+55 TO STA 2+00



TYPICAL SECTION - 74TH WAY STA I+55 TO STA 2+00



#### **DRAFT-WORK IN PROCESS**

SHEET

159









| SEGMENT BP       |
|------------------|
| CIVIL            |
| TYPICAL SECTIONS |

| AL SE | OF           |     |
|-------|--------------|-----|
| SHE   | ET NAME:     | 266 |
|       | RP-CIV-TYP-8 |     |

DISCIPLINE: **BP-CIV-TYP-8** CIVIL

PROPOSED RIGHT-OF-WAY NOT DETERMINED

SLOPES LISTED ARE V:H



### TYPICAL SECTION - 75TH AVE (WEST) STA I+52 TO STA 4+83



TYPICAL SECTION - 75TH AVE (EAST) STA 6+43 TO STA 6+69



### **DRAFT-WORK IN PROCESS**







| SEGMENT BP       |
|------------------|
| CIVIL            |
| TYPICAL SECTIONS |

| GMENT BP     | SHE |
|--------------|-----|
| CIVIL        | 160 |
| CAL SECTIONS | OF