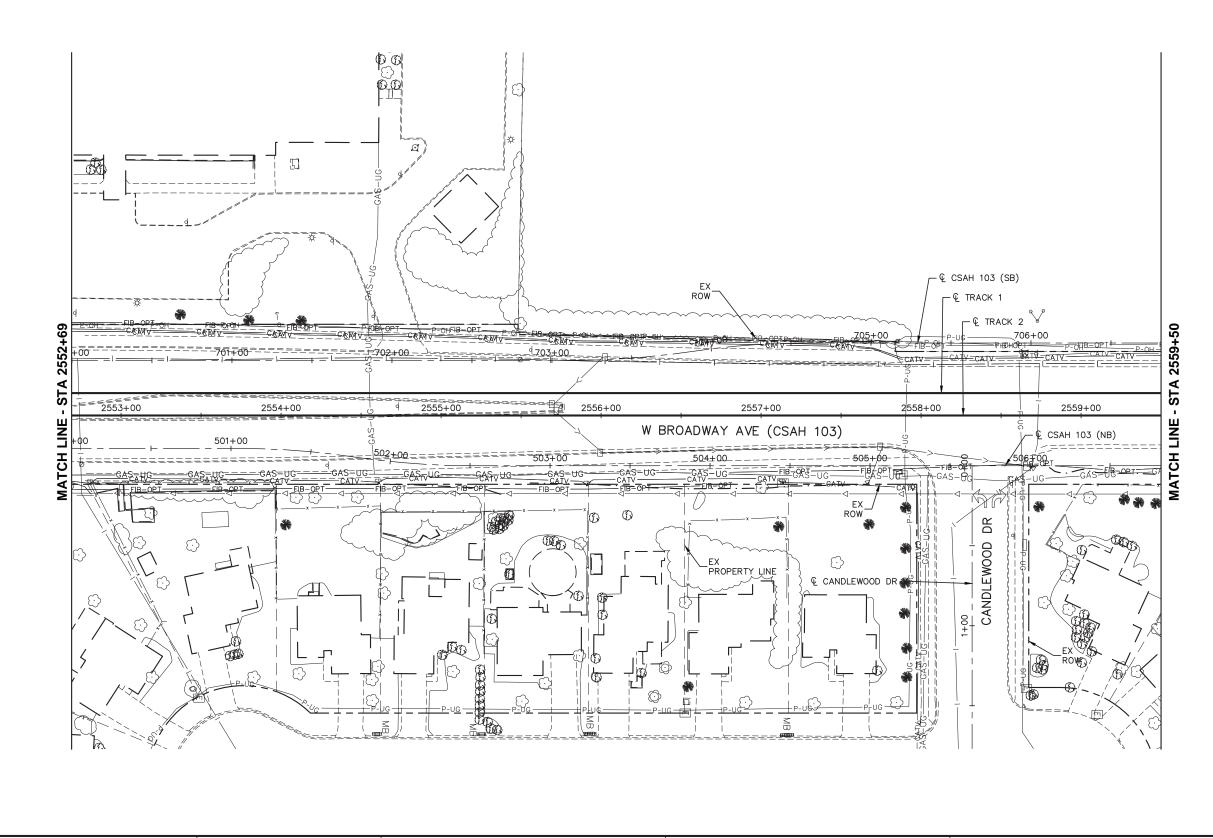

SURVEY SHEET NAME: BP-EXCON-PLN-019

SHEET

26

OF

266

**Kimley** Whorn RANI engineering

MUNICIPAL CONSENT

**SEGMENT BP** W BROADWAY AVE (CSAH 103) **EXISTING CONDITIONS** STA 2552+69 TO STA 2559+50

SURVEY

**BP-EXCON-PLN-020** 

SHEET

27

OF

266

**Kimley** Whorn RANI engineering

**MUNICIPAL CONSENT** 