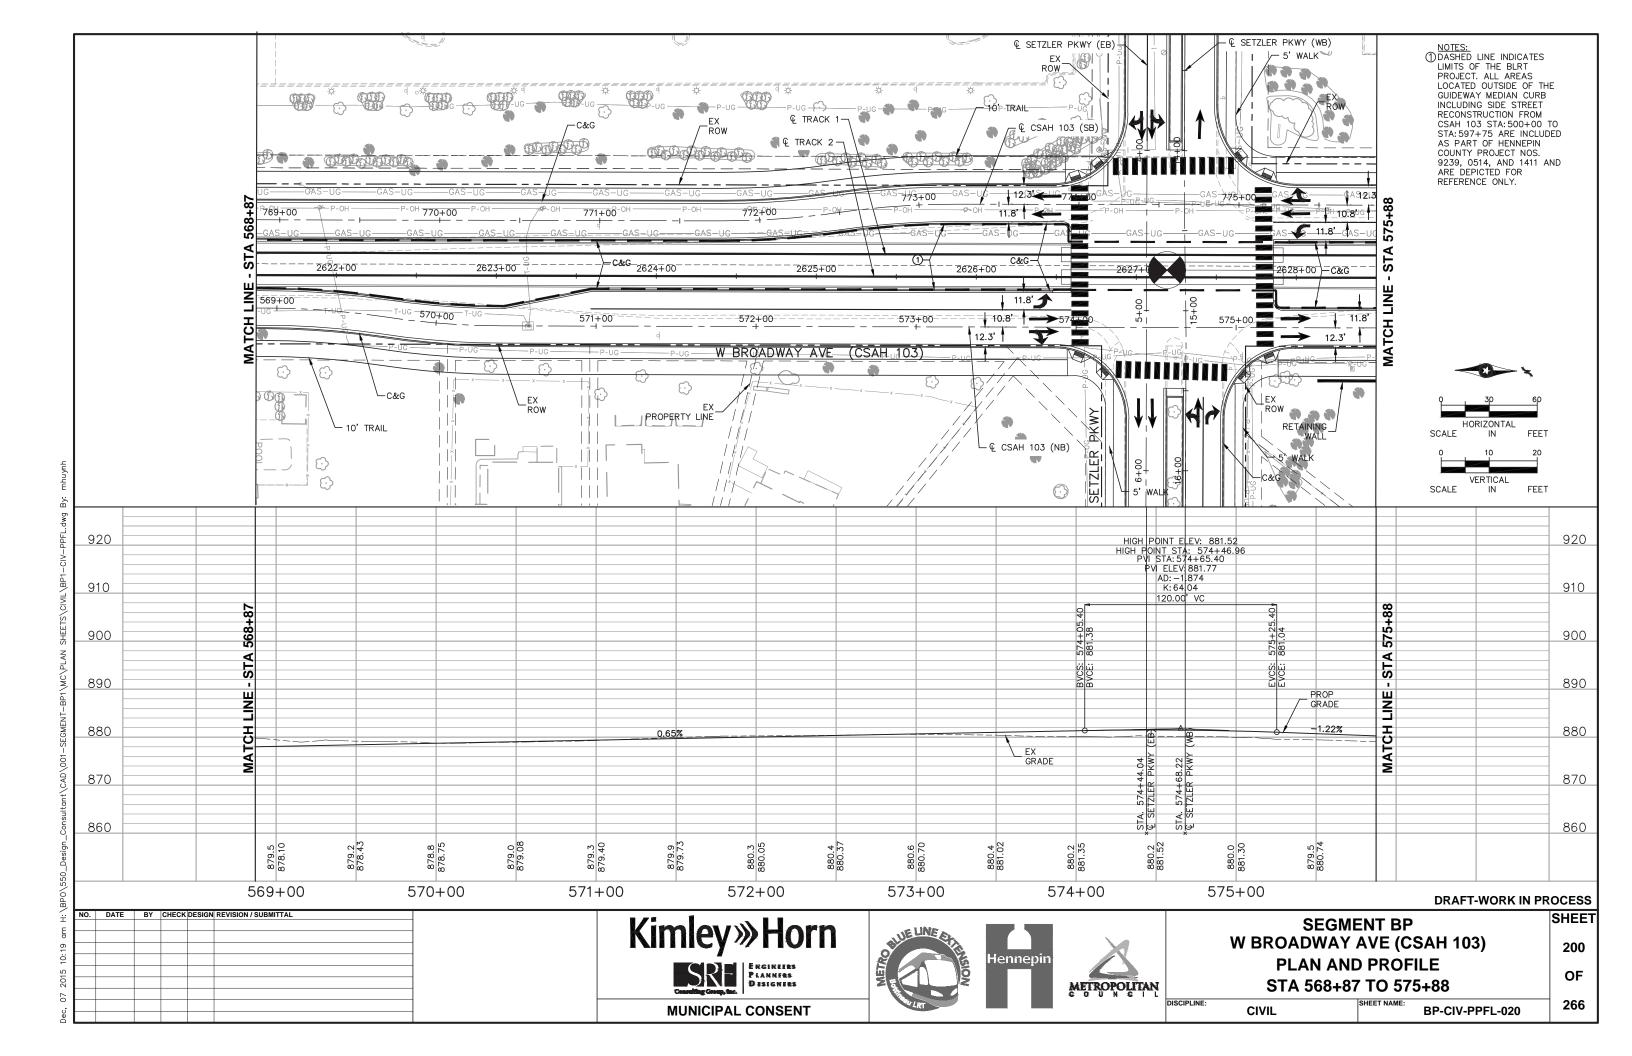

### TRACK/CIVIL LINETYPES - ROADWAY Q ─ TRACK € CONCRETE CURB AND GUTTER SIDEWALK/TRAIL - DRIVEWAY ----- SAWCUT - BALLAST CURB RETAINING WALL CROSSWALK MEDIAN NOSE

|          | <u>abbreviatio</u>                          | <u>NS</u> |                                       |
|----------|---------------------------------------------|-----------|---------------------------------------|
| AD       | ALGEBRAIC DIFFERENCE                        | ocs       | OVERHEAD CONTACT SYSTEM               |
| AVE      | AVENUE                                      | ОН        | OVERHEAD                              |
| BGN      | BEGIN                                       | OMH       | OLSON MEMORIAL HIGHWAY                |
| BIT      | BITUMINOUS                                  | PC        | POINT OF CURVE                        |
| BVCE     | BEGININNING VERTICAL CURVE ELEVATION        | PGL       | PROFILE GRADE LINE                    |
| BVCS     | BEGINNING VERTICAL CURVE STATION            | PITO      | POINT OF INTERSECTION TURNOUT         |
| BLVD     | BOULEVARD                                   | PKWY      | PARKWAY                               |
| BNSF     | BNSF RAILWAY                                | POT       | POINT ON TANGENT                      |
| BRT      | BUS RAPID TRANSIT                           | PROP      | PROPOSED                              |
| C&G      | CURB AND GUTTER                             | PS        | POINT OF SWITCH                       |
| <u> </u> | CENTERLINE                                  | PT        | POINT OF TANGENT                      |
| CONC     | CONCRETE                                    | PVI       | POINT OF VERTICAL INTERSECTION        |
| CP       | CANADIAN PACIFIC                            | R         | RADIUS (FEET)                         |
| CR       | COUNTY ROAD                                 | r         | RATE OF CHANGE VERTICAL CURVE         |
| CS       | CURVE TO SPIRAL                             | RD        | ROAD                                  |
| CSAH     | COUNTY STATE AID HIGHWAY                    | RH        | RIGHT HAND                            |
| CT       | COURT                                       | ROW       | RIGHT OF WAY                          |
| DF       | DIRECT FIXATION                             | S         | SOUTH                                 |
| DR       | DRIVE                                       | SB        | SOUTHBOUND                            |
| Ea       | ACTUAL SUPERELEVATION (INCHES)              | SC        | SPIRAL TO CURVE                       |
| EB       | EAST BOUND                                  | SIG-COMM  | SIGNAL COMMUNICATION                  |
| ELEV     | ELEVATION                                   | S/P       | STOCKPILE                             |
| Eu       | UNBALANCED SUPERELEVATION (INCHES)          | SPI       | SPIRAL POINT OF INTERSECTION          |
| EVCE     | ENDING VERTICAL CURVE ELEVATION             | ST        | STREET                                |
| EVCS     | ENDING VERTICAL CURVE STATION               | ST        | SPIRAL TO TANGENT                     |
| EX       | EXISTING                                    | STA       | STATION                               |
| HCRRA    | HENNEPIN COUNTY REGIONAL RAILROAD AUTHORITY | SWLRT     | SOUTHWEST LRT                         |
| HWL      | HIGH WATER LINE                             | TERR      | TERRACE                               |
| LH       | LEFT HAND                                   | TH        | TRUNK HIGHWAY                         |
| LN       | LANE                                        | TOR       | TOP OF RAIL                           |
| Ls       | SPIRAL LENGTH (FEET)                        | TPSS      | TRACTION POWER SUBSTATION             |
| MIN      | MINIMUM                                     | TRK       | TRACK                                 |
| MPLS     | CITY OF MINNEAPOLIS                         | TS        | TANGENT TO SPIRAL                     |
| MPRB     | MINNEAPOLIS PARK AND RECREATION BOARD       | TWRP      | THEODORE WIRTH REGIONAL PARK          |
| N        | NORTH                                       | TYP       | TYPICAL                               |
| NB       | NORTHBOUND                                  | UG        | UNDERGROUND                           |
| NHCC     | NORTH HENNEPIN COMMUNITY COLLEGE            | Vd        | DESIGN VELOCITY (MPH)                 |
| NO       | NUMBER                                      | WB        | WEST BOUND                            |
| NWL      | NORMAL WATER LINE                           | 100-YR    | WATER ELEVATION DURING 100-YEAR EVENT |