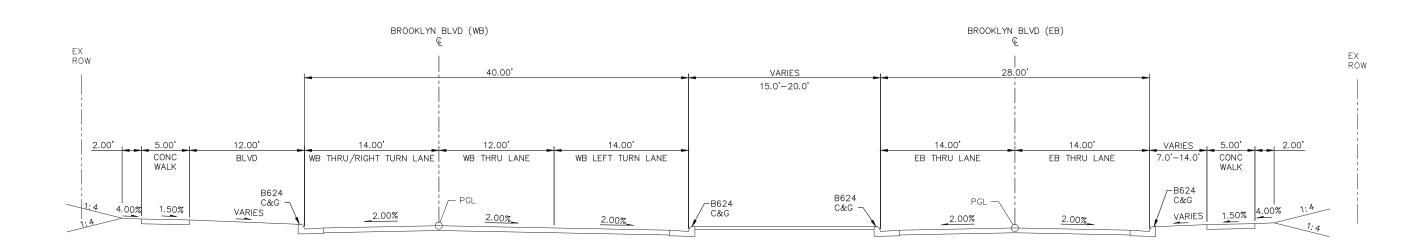

|                               | Designers                                     |
|     |      |          |             |                               | Consulting George, Sac.                       |
|     |      |          |             |                               | MUNICIPAL CONSENT                             |
|     |      |          |             |                               | MUNICIPAL CONSENT                             |
|     | NO.  | NO. DATE | NO. DATE BY | NO. DATE BY CHECK             | NO. DATE BY CHECK DESIGN REVISION / SUBMITTAL |





| SEGMENT BP       |
|------------------|
| CIVIL            |
| TYPICAL SECTIONS |

| CIVIL | SHEET NAME: | BP-CIV-TYP-1 |
|-------|-------------|--------------|



### TYPICAL SECTION - BROOKLYN BLVD (WEST) STA 12+37 TO STA 14+91



TYPICAL SECTION - BROOKLYN BLVD (EAST) STA 16+68 TO STA 19+09



## **DRAFT-WORK IN PROCESS**



| SEGMENT BP       |
|------------------|
| CIVIL            |
| TYPICAL SECTIONS |
|                  |

PROPOSED RIGHT-OF-WAY NOT DETERMINED

SLOPES LISTED ARE V:H



TYPICAL SECTION - 78TH AVE STA 1+53 TO STA 2+15



# DRAFT-WORK IN PROCESS SHEET

164

OF

266

NO DATE BY CHECK DESIGN REVISION / SUBMITTAL

Kimley >>> Horn

SRE
PLANNERS
DESIGNERS

MUNICIPAL CONSENT





DISCIPLINE:

| SEGMENT BP       |
|------------------|
| CIVIL            |
| TYPICAL SECTIONS |

| CIVIL | SHEET NAME: | BP-CIV-TYP-13 |
|-------|-------------|---------------|



NOTES:
ALL AREAS LOCATED
OUTSIDE OF THE
GUIDEWAY MEDIAN CURB
INCLUDING SIDE STREET
RECONSTRUCTION FROM
CSAH 103 STA:500+00 TO
STA:597+75 ARE
INCL