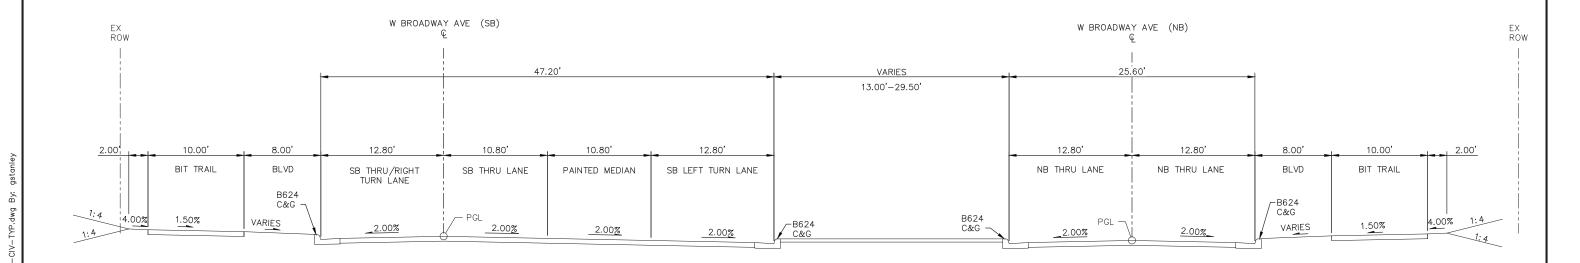

### TRACK/CIVIL LINETYPES - ROADWAY Q ─ TRACK € CONCRETE CURB AND GUTTER SIDEWALK/TRAIL - DRIVEWAY ----- SAWCUT - BALLAST CURB RETAINING WALL CROSSWALK MEDIAN NOSE

|          | <u>abbreviatio</u>                          | <u>NS</u> |                                       |
|----------|---------------------------------------------|-----------|---------------------------------------|
| AD       | ALGEBRAIC DIFFERENCE                        | ocs       | OVERHEAD CONTACT SYSTEM               |
| AVE      | AVENUE                                      | ОН        | OVERHEAD                              |
| BGN      | BEGIN                                       | OMH       | OLSON MEMORIAL HIGHWAY                |
| BIT      | BITUMINOUS                                  | PC        | POINT OF CURVE                        |
| BVCE     | BEGININNING VERTICAL CURVE ELEVATION        | PGL       | PROFILE GRADE LINE                    |
| BVCS     | BEGINNING VERTICAL CURVE STATION            | PITO      | POINT OF INTERSECTION TURNOUT         |
| BLVD     | BOULEVARD                                   | PKWY      | PARKWAY                               |
| BNSF     | BNSF RAILWAY                                | POT       | POINT ON TANGENT                      |
| BRT      | BUS RAPID TRANSIT                           | PROP      | PROPOSED                              |
| C&G      | CURB AND GUTTER                             | PS        | POINT OF SWITCH                       |
| <u> </u> | CENTERLINE                                  | PT        | POINT OF TANGENT                      |
| CONC     | CONCRETE                                    | PVI       | POINT OF VERTICAL INTERSECTION        |
| CP       | CANADIAN PACIFIC                            | R         | RADIUS (FEET)                         |
| CR       | COUNTY ROAD                                 | r         | RATE OF CHANGE VERTICAL CURVE         |
| CS       | CURVE TO SPIRAL                             | RD        | ROAD                                  |
| CSAH     | COUNTY STATE AID HIGHWAY                    | RH        | RIGHT HAND                            |
| CT       | COURT                                       | ROW       | RIGHT OF WAY                          |
| DF       | DIRECT FIXATION                             | S         | SOUTH                                 |
| DR       | DRIVE                                       | SB        | SOUTHBOUND                            |
| Ea       | ACTUAL SUPERELEVATION (INCHES)              | SC        | SPIRAL TO CURVE                       |
| EB       | EAST BOUND                                  | SIG-COMM  | SIGNAL COMMUNICATION                  |
| ELEV     | ELEVATION                                   | S/P       | STOCKPILE                             |
| Eu       | UNBALANCED SUPERELEVATION (INCHES)          | SPI       | SPIRAL POINT OF INTERSECTION          |
| EVCE     | ENDING VERTICAL CURVE ELEVATION             | ST        | STREET                                |
| EVCS     | ENDING VERTICAL CURVE STATION               | ST        | SPIRAL TO TANGENT                     |
| EX       | EXISTING                                    | STA       | STATION                               |
| HCRRA    | HENNEPIN COUNTY REGIONAL RAILROAD AUTHORITY | SWLRT     | SOUTHWEST LRT                         |
| HWL      | HIGH WATER LINE                             | TERR      | TERRACE                               |
| LH       | LEFT HAND                                   | TH        | TRUNK HIGHWAY                         |
| LN       | LANE                                        | TOR       | TOP OF RAIL                           |
| Ls       | SPIRAL LENGTH (FEET)                        | TPSS      | TRACTION POWER SUBSTATION             |
| MIN      | MINIMUM                                     | TRK       | TRACK                                 |
| MPLS     | CITY OF MINNEAPOLIS                         | TS        | TANGENT TO SPIRAL                     |
| MPRB     | MINNEAPOLIS PARK AND RECREATION BOARD       | TWRP      | THEODORE WIRTH REGIONAL PARK          |
| N        | NORTH                                       | TYP       | TYPICAL                               |
| NB       | NORTHBOUND                                  | UG        | UNDERGROUND                           |
| NHCC     | NORTH HENNEPIN COMMUNITY COLLEGE            | Vd        | DESIGN VELOCITY (MPH)                 |
| NO       | NUMBER                                      | WB        | WEST BOUND                            |
| NWL      | NORMAL WATER LINE                           | 100-YR    | WATER ELEVATION DURING 100-YEAR EVENT |