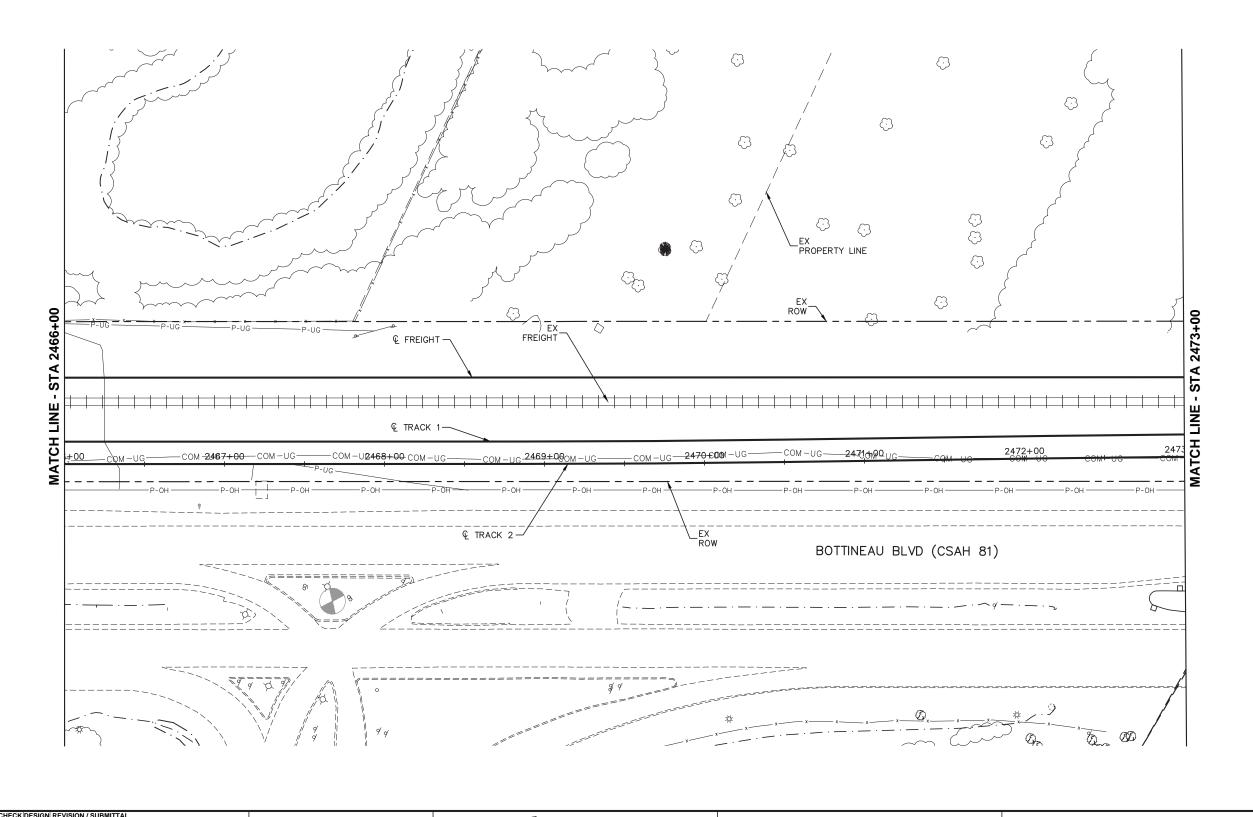

**BP-EXCON-PLN-007** SURVEY

0 15 30 60 HORIZONTAL SCALE IN FEI

DRAFT-WORK IN PROCESS

SHEET

14

Kimley»Horn

RANI
engineering

**MUNICIPAL CONSENT** 

SEGMENT BP
RAIL CORRIDOR
EXISTING CONDITIONS
STA 2473+00 TO STA 2480+00

SURVEY

SHEET NAME:
BP-EXCON-PLN-00

2480+00 OF BP-EXCON-PLN-008 266

Kimley»Horn

RANI engineering

MUNICIPAL CONSENT

SEGMENT BP
RAIL CORRIDOR
EXISTING CONDITIONS
STA 2480+00 TO STA 2487+00