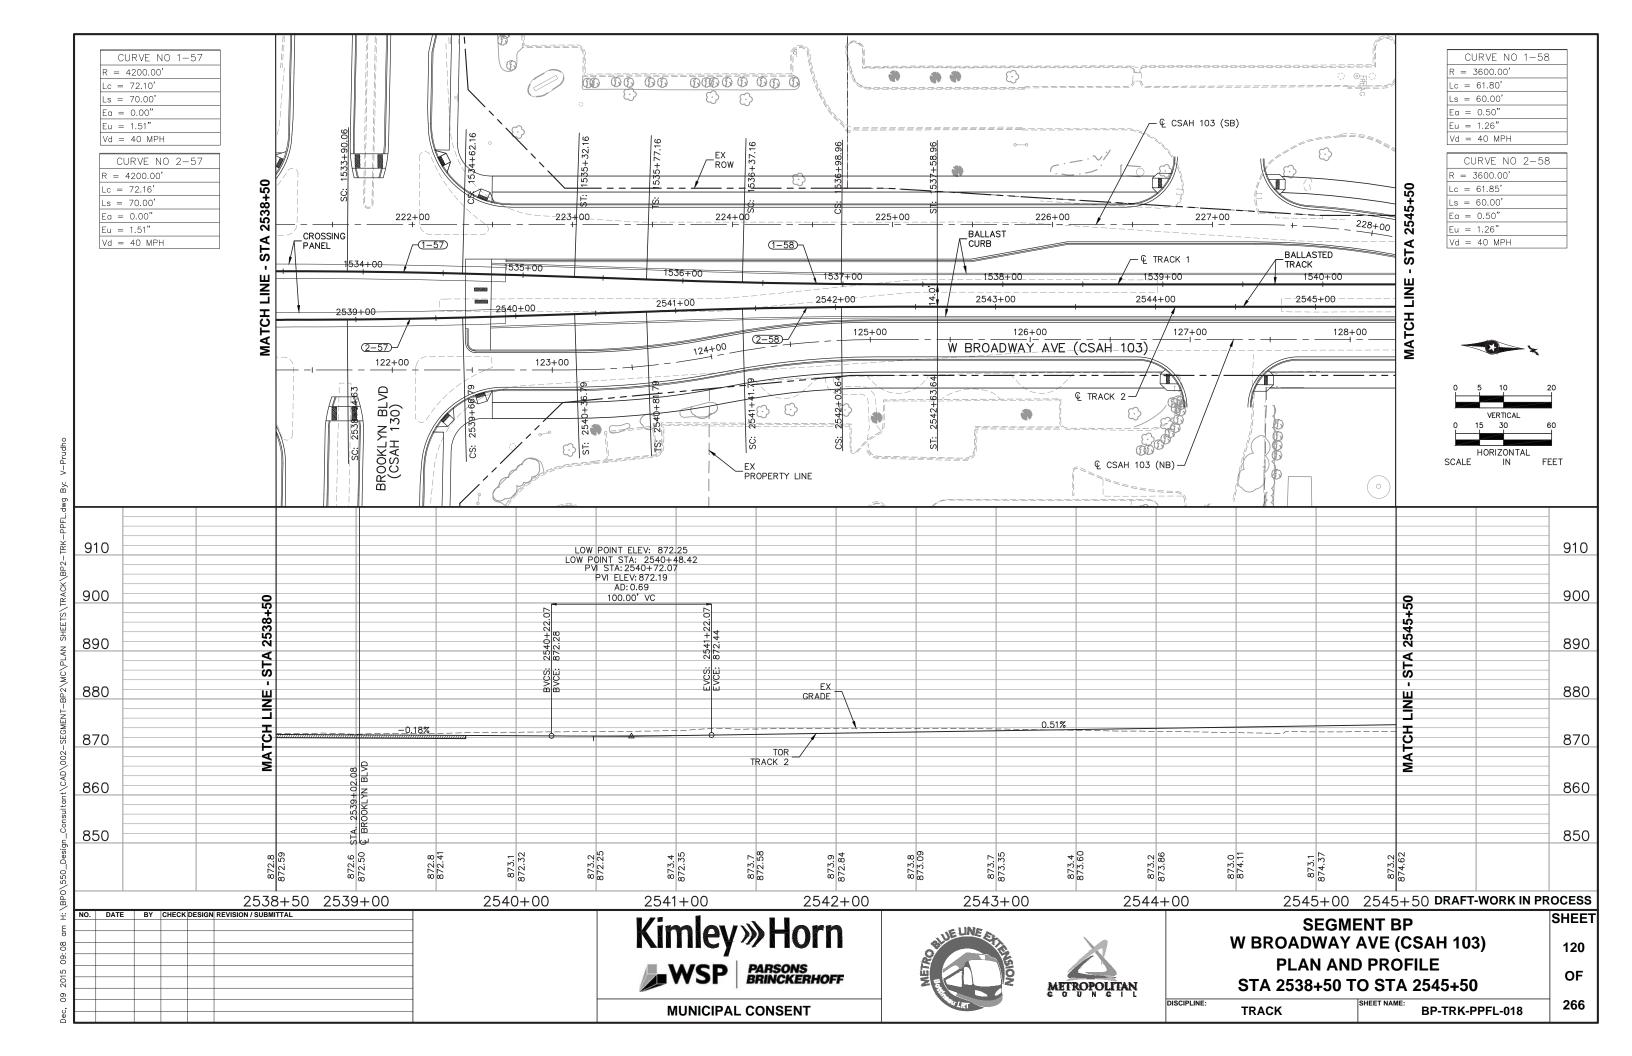

**DRAFT-WORK IN PROCESS** SHEET

**Kimley** Whorn

RANI engineering **MUNICIPAL CONSENT** 

**SEGMENT BP** W BROADWAY AVE (CSAH 103) **EXISTING CONDITIONS** STA 2538+50 TO STA 2545+50

SURVEY

266 **BP-EXCON-PLN-018** 