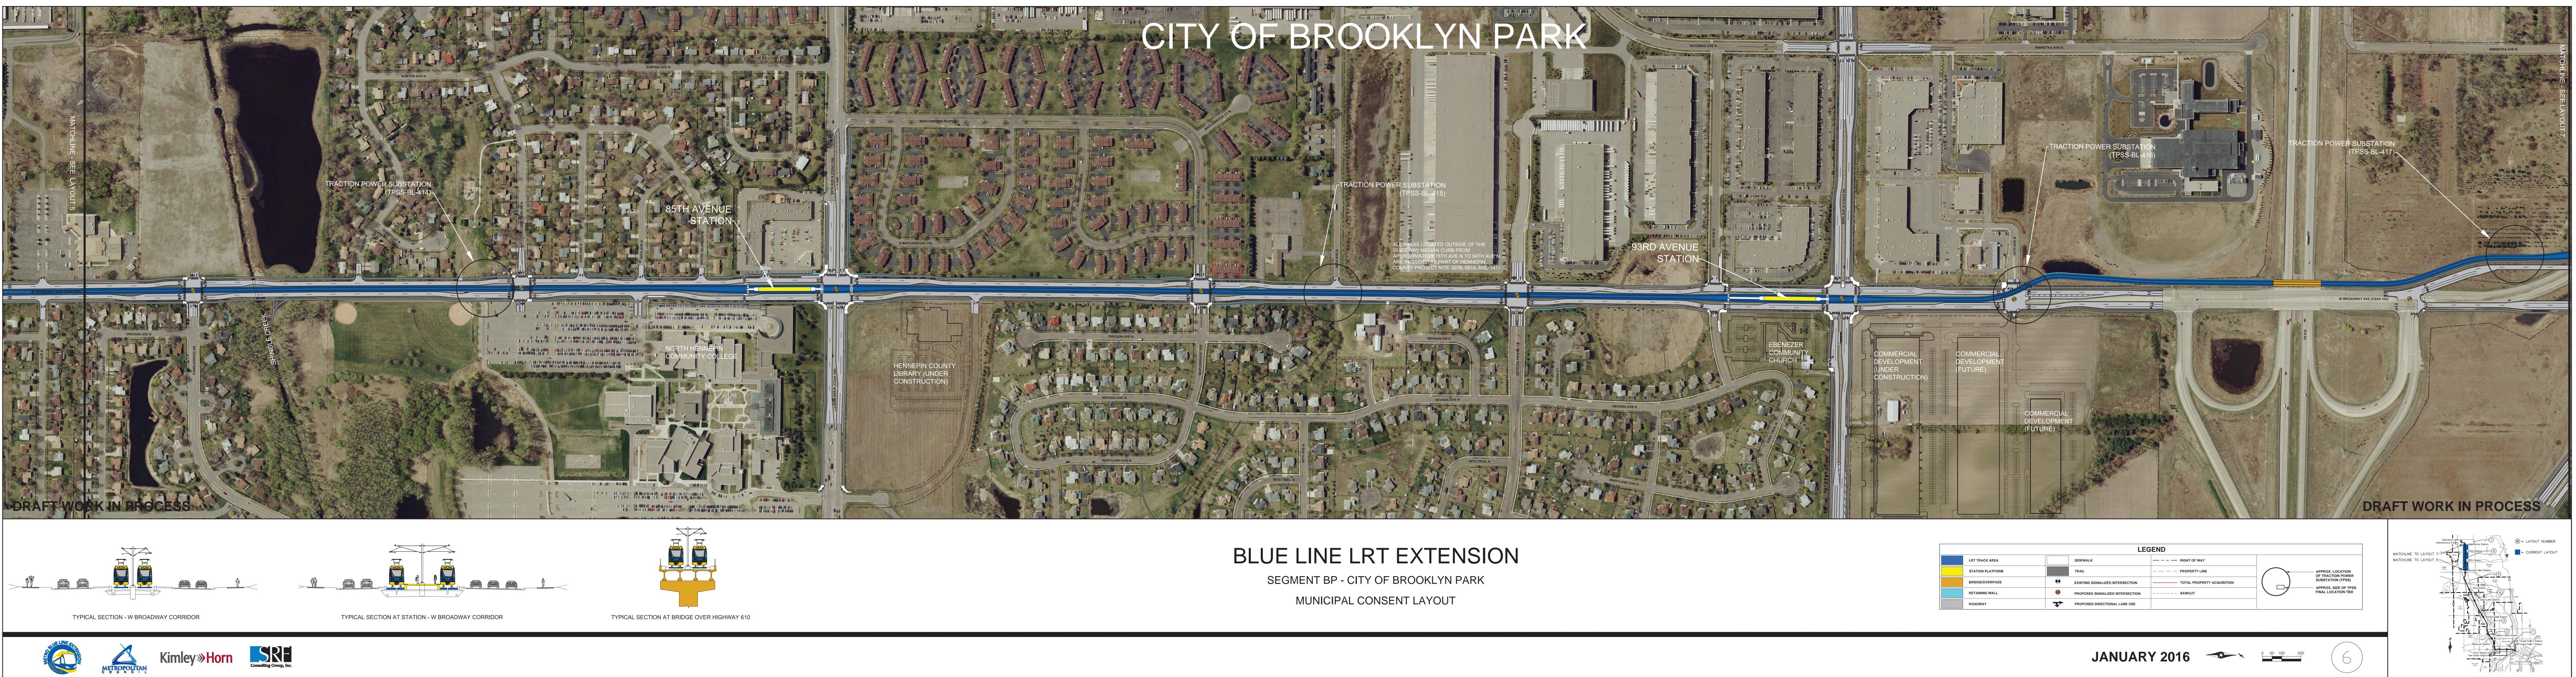

| LEGEND |                  |              |                                  |                            |                                                                                                          |
|--------|------------------|--------------|----------------------------------|----------------------------|----------------------------------------------------------------------------------------------------------|
|        | LRT TRACK AREA   |              | SIDEWALK                         | — — — — RIGHT OF WAY       |                                                                                                          |
|        | STATION PLATFORM |              | TRAIL                            | — — — PROPERTY LINE        | APPROX. LOCATION<br>OF TRACTION POWER<br>SUBSTATION (TPSS)<br>APPROX. SIZE OF TPSS<br>FINAL LOCATION TBD |
|        | BRIDGE/OVERPASS  | ۲            | EXISTING SIGNALIZED INTERSECTION | TOTAL PROPERTY ACQUISITION |                                                                                                          |
|        | RETAINING WALL   | •            | PROPOSED SIGNALIZED INTERSECTION | SAWCUT                     |                                                                                                          |
|        | ROADWAY          | $\checkmark$ | PROPOSED DIRECTIONAL LANE USE    |                            |                                                                                                          |