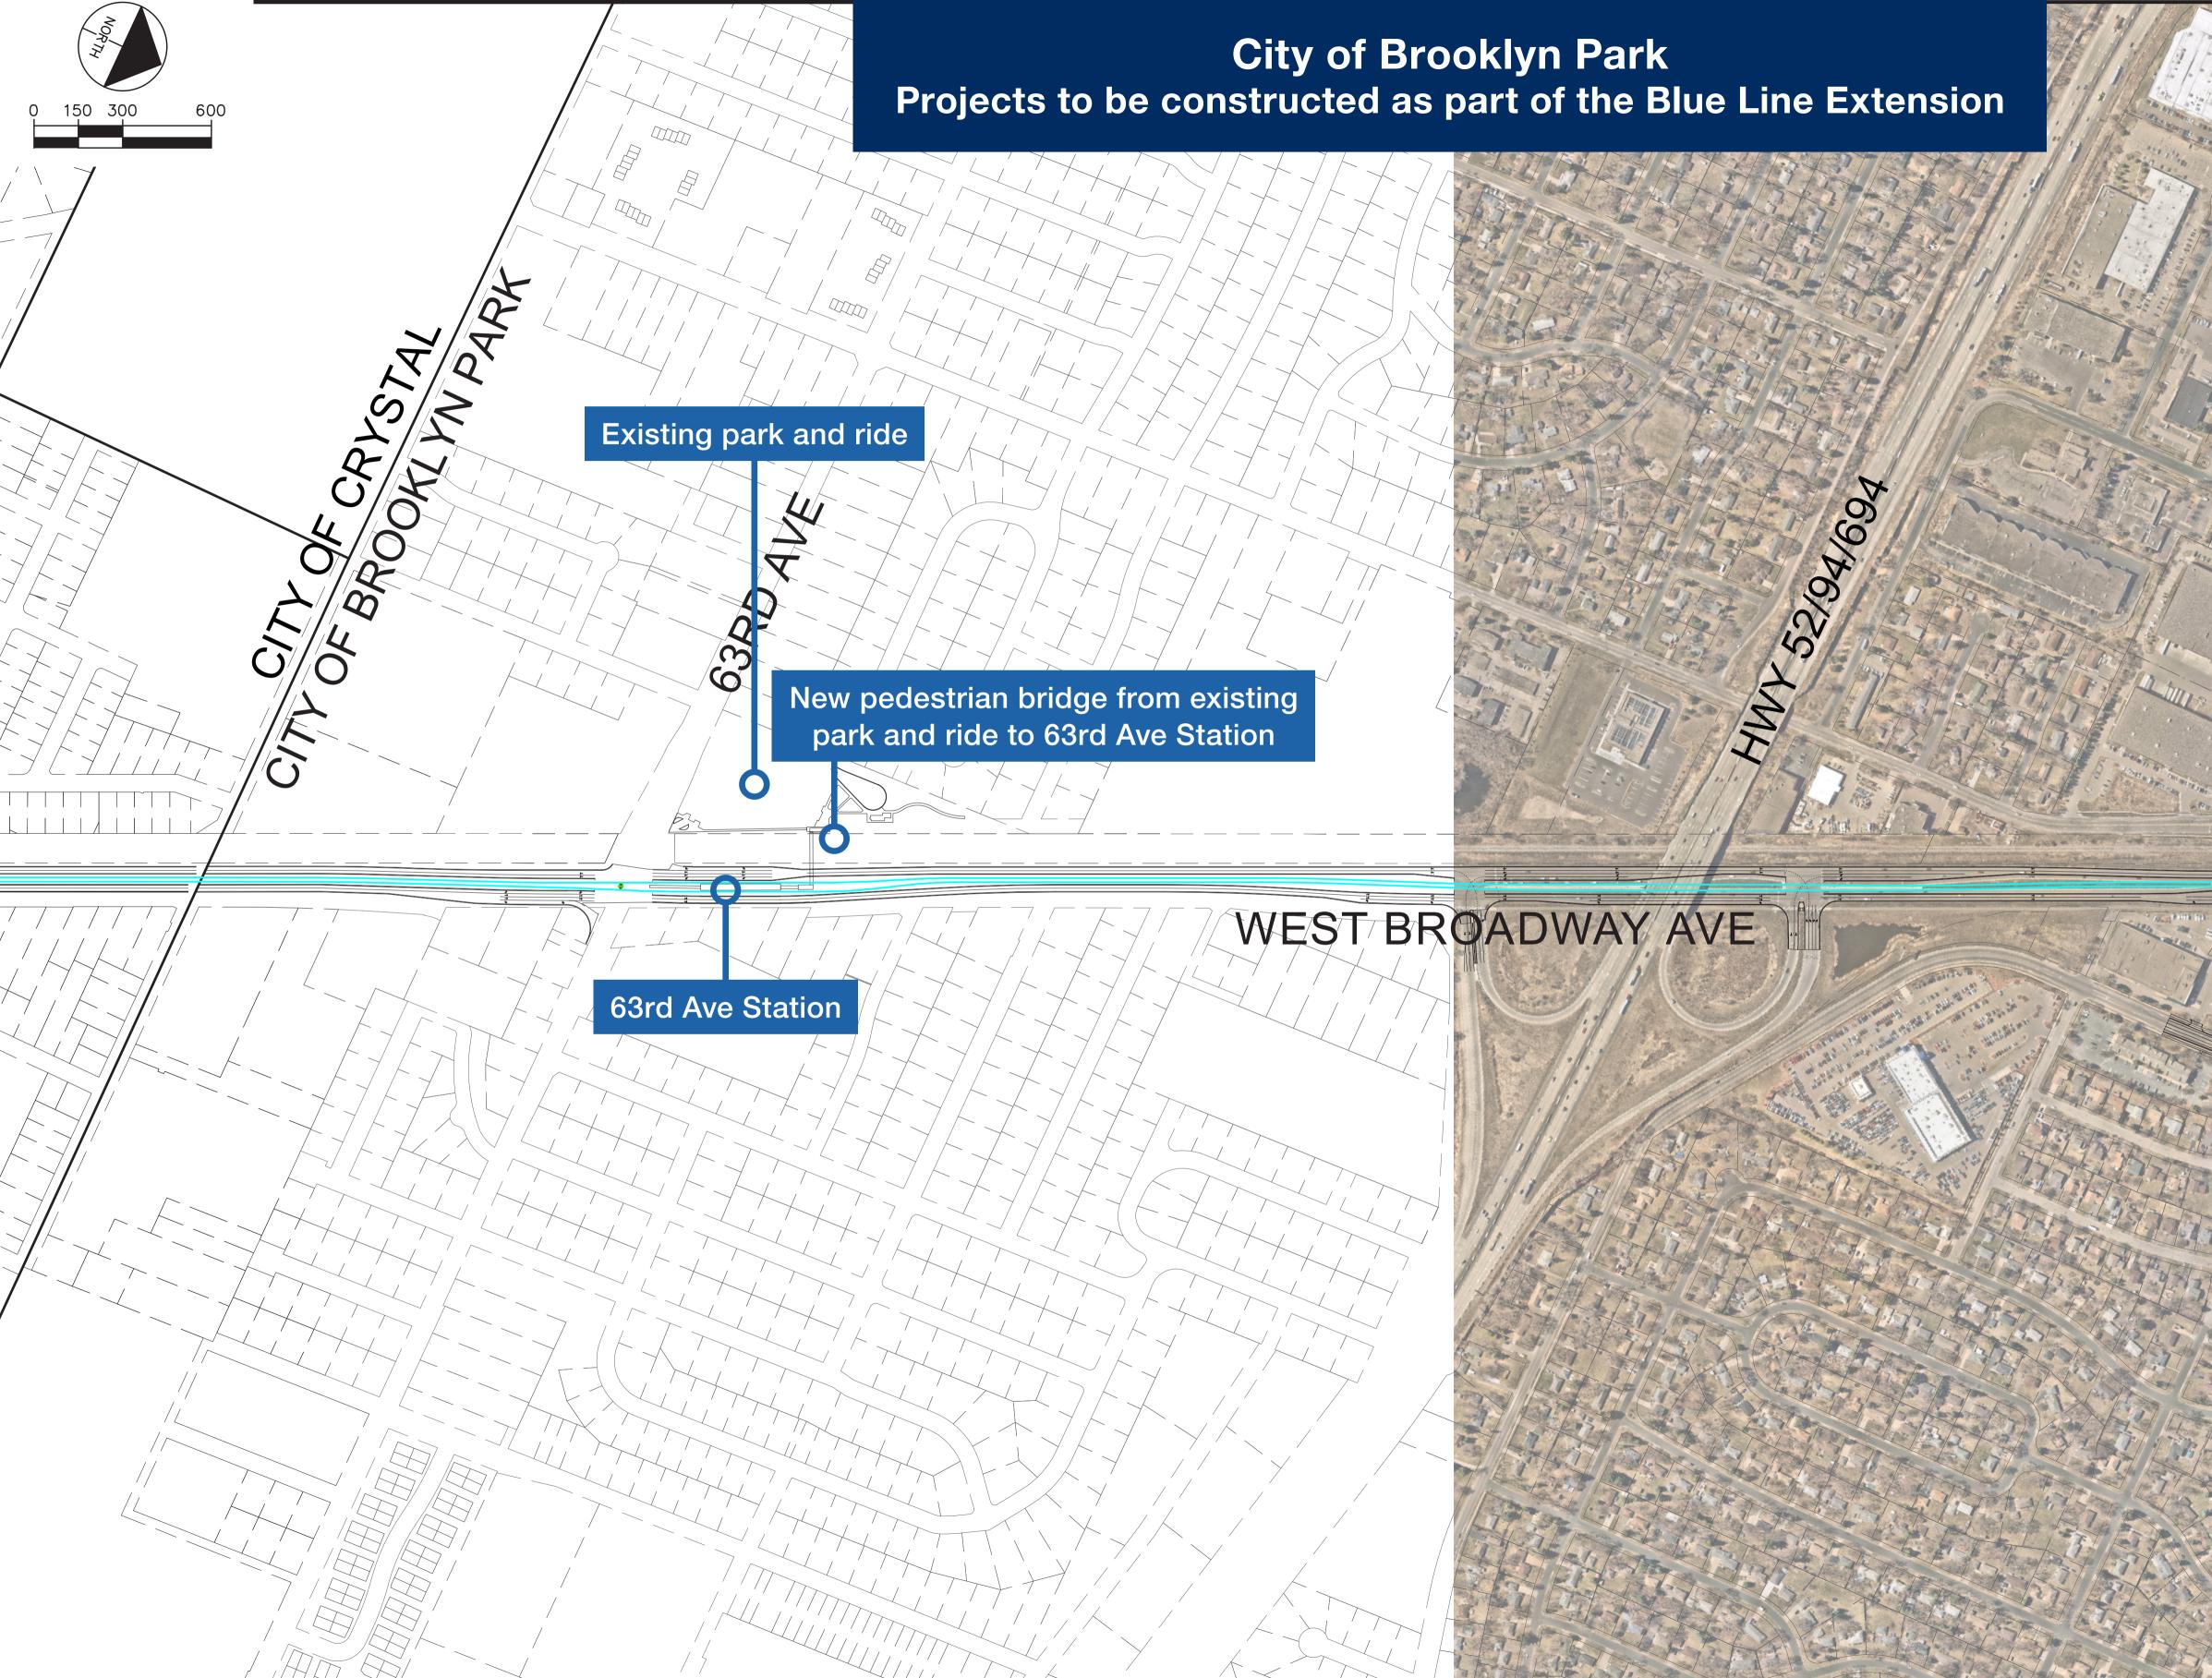

## WEST BROADWAY AVE

93rd Ave Station

oad capacity and safety improvements and storm sewer updates

No. - Andreas and

ALL DESCRIPTION OF THE OWNER.

a partition and the first of the second of the and the second s