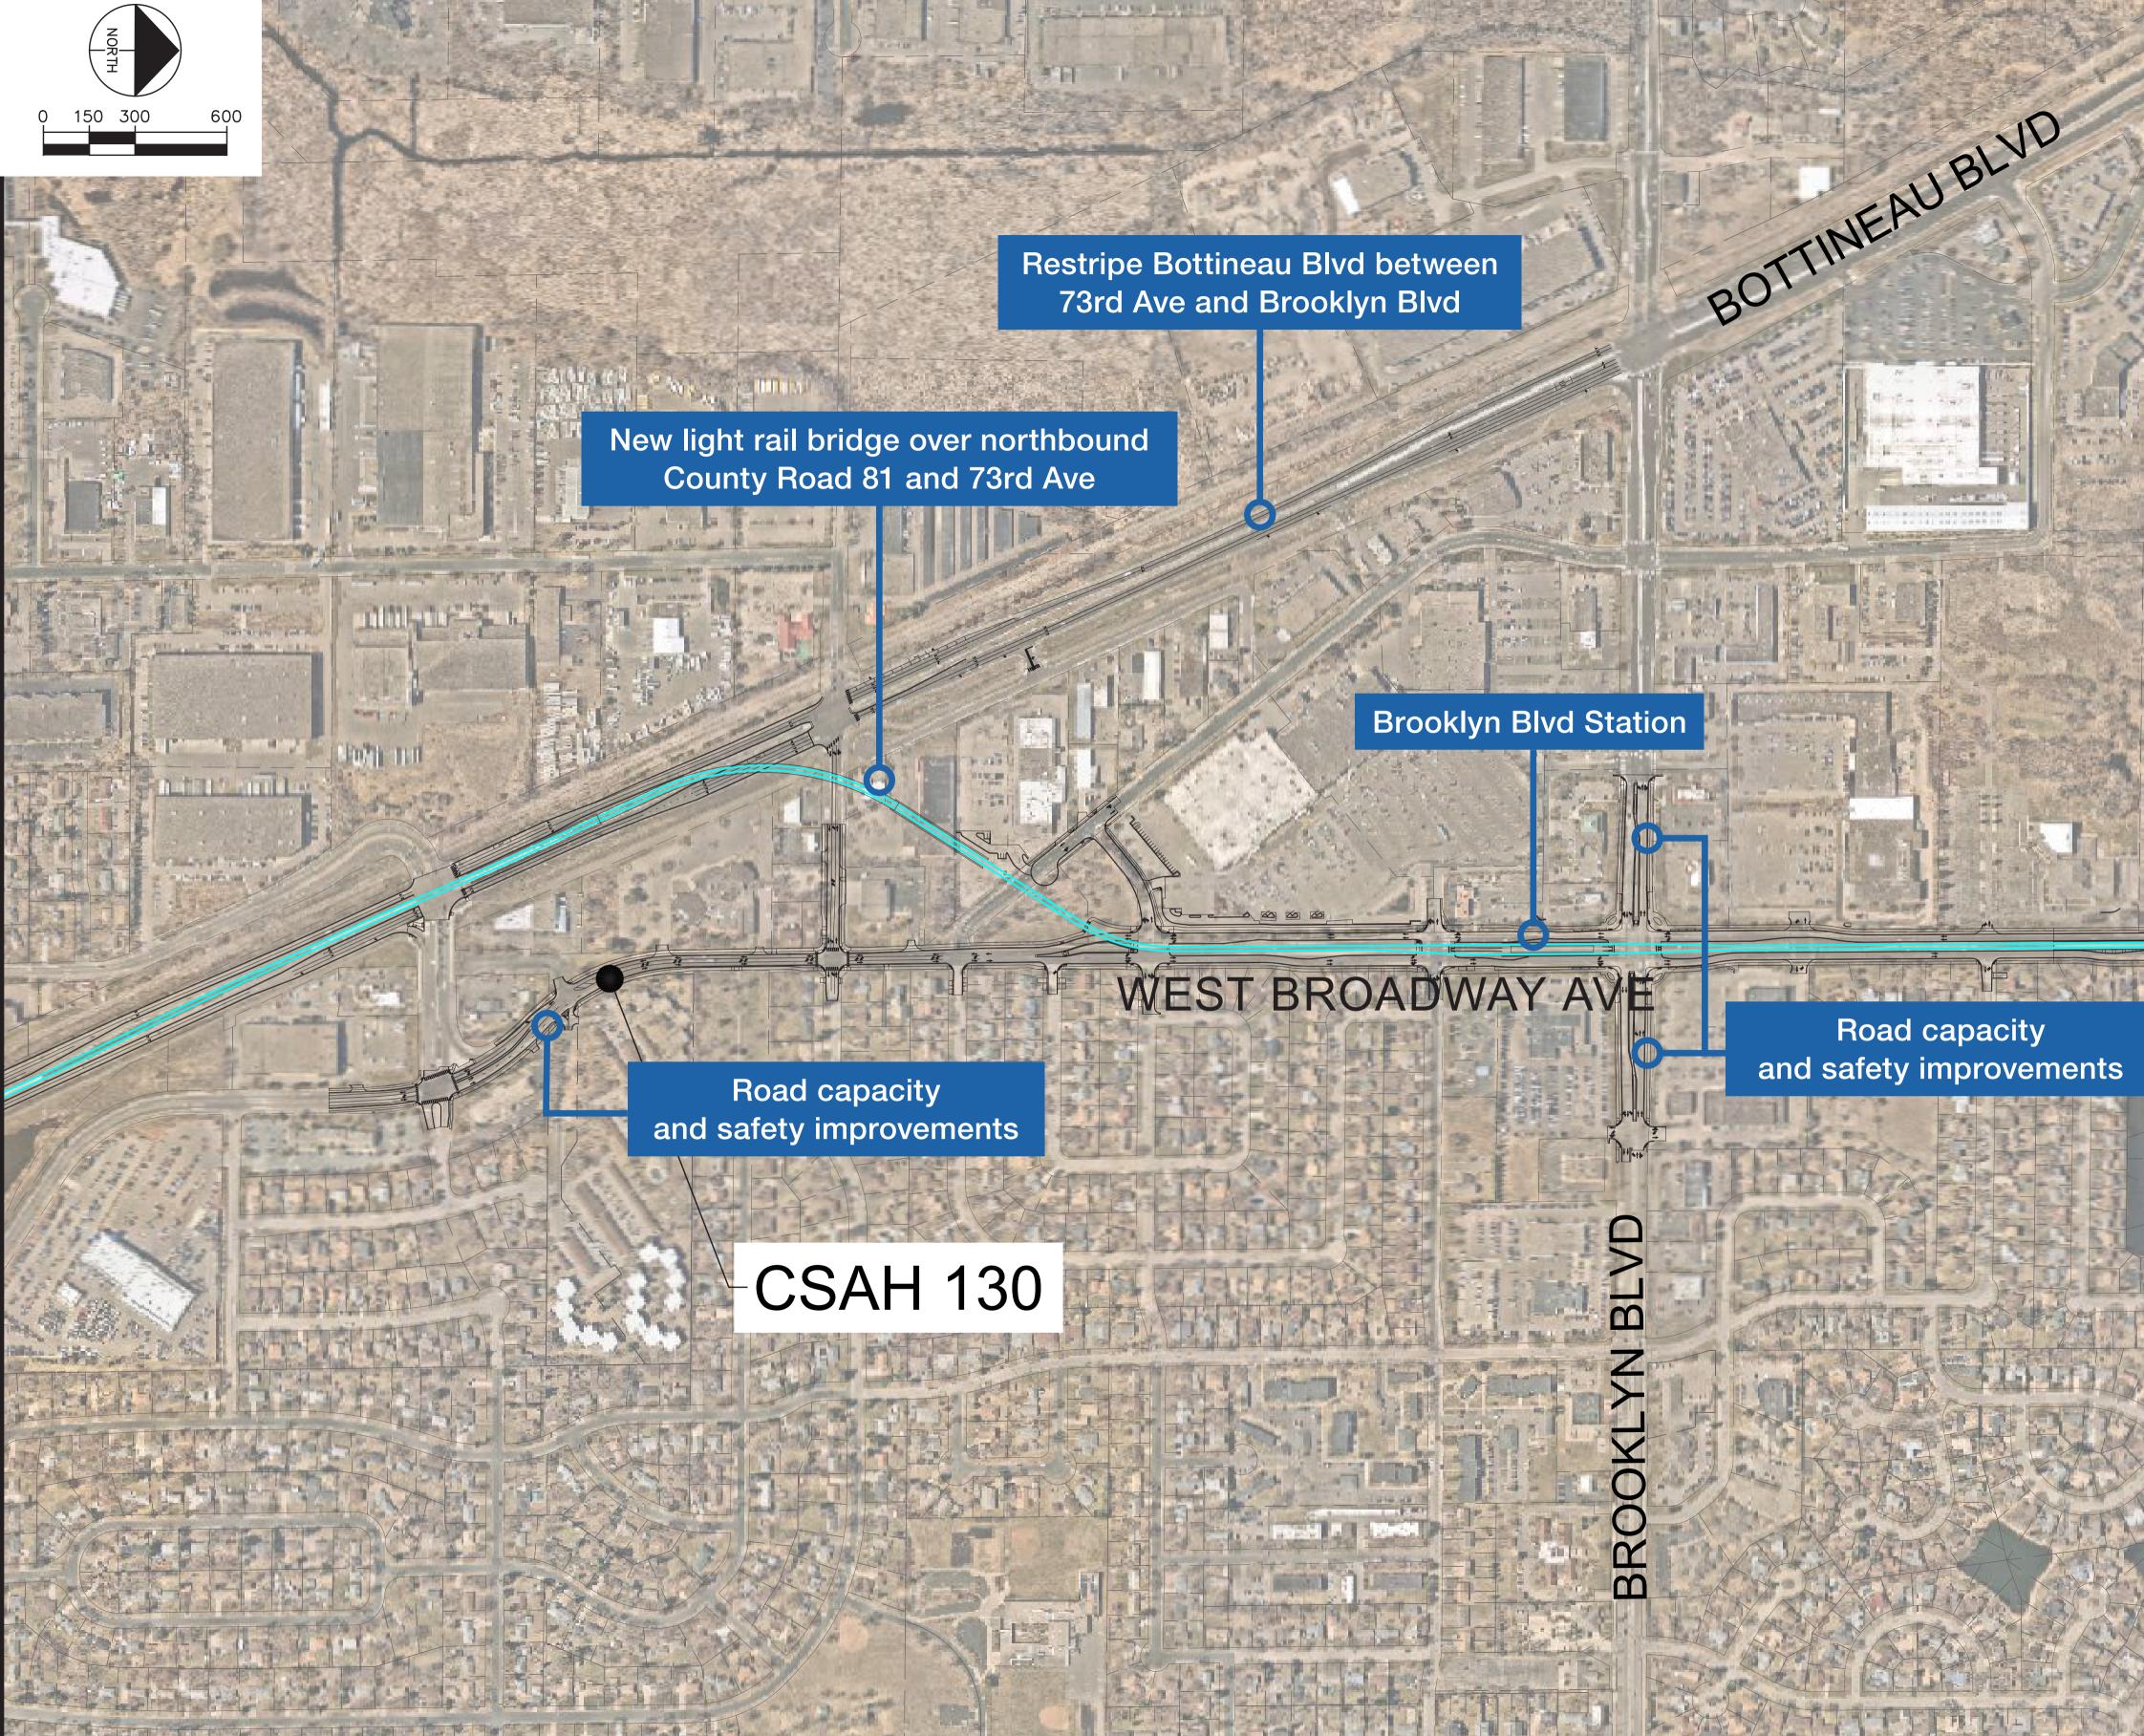

Realignment to accommodate new park and ride

and the second s

Realignment of Oak Grove

Parkway to accomodate access

for future development

New Park and Ride

New light rail bridge over northbound County Road 81 and 73rd Ave