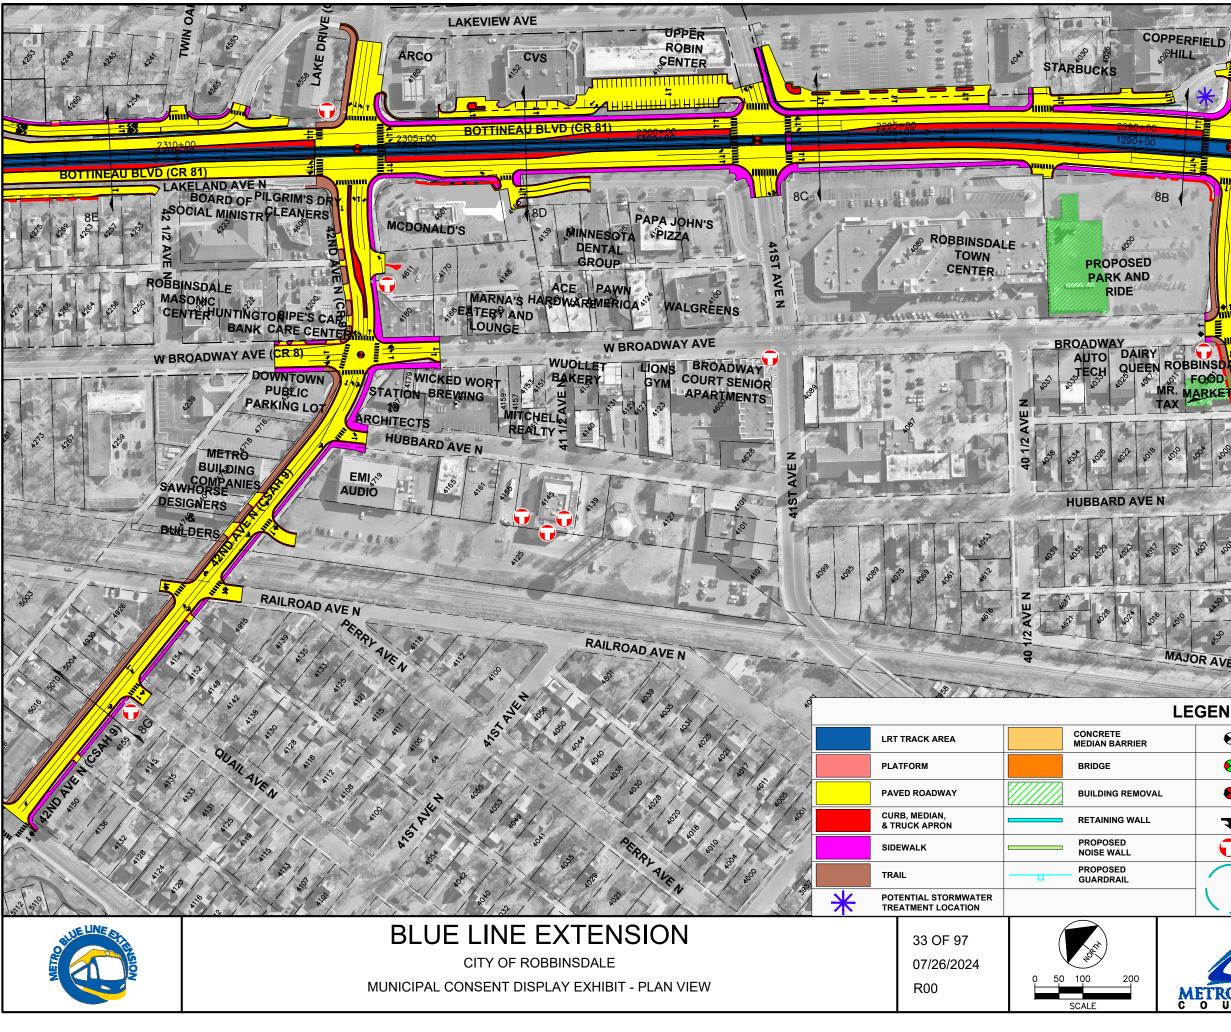

|             | *                            | 2027 - 1 3557 - 55                                                                      |               |                                                 |
|-------------|------------------------------|-----------------------------------------------------------------------------------------|---------------|-------------------------------------------------|
|             |                              | 2285#                                                                                   |               |                                                 |
|             |                              | DOWNTOWN ROBBINS 205 4                                                                  | OTION         |                                                 |
|             |                              | 8A<br>ELIM <sup>S<sup>®</sup></sup><br>UTHERAN<br>CHURCH                                |               | ROBBINS<br>LANDING 58                           |
| ROBE        | ◆<br>UNSDALE<br>OOD<br>ARKET | 3942<br>3942<br>3942<br>3945<br>3945<br>3945<br>3945<br>3945<br>3945<br>3945<br>3945    | and and a set |                                                 |
|             | A THAVEN                     | 98 <sup>40</sup> 58 <sup>60</sup> 58 <sup>51</sup> 58 <sup>60</sup> 38 <sup>46</sup> 58 |               | 46 96 96 46 46 46 46 46 46 46 46 46 46 46 46 46 |
| 400<br>1000 | 40TH AVE N                   | 198 193 198 199 197 197 198 199 199 199 199 199 199 199 199 199                         | 30° 30° 130°  | 39 1/2 AVE                                      |
| <u>AJO</u>  | RAVEN                        | - 38 <sup>5</sup> 38 <sup>4</sup>                                                       | 3351 3925     | 3012 301 105 00 0                               |
| LEGEND      |                              |                                                                                         |               |                                                 |
|             | •                            | EXISTING SIGNALIZED<br>INTERSECTION<br>PROPOSED SIGNALIZED<br>INTERSECTION              |               | MARKED OR UNMARKED<br>CROSSWALK                 |
|             | •                            | MODIFIED SIGNALIZED                                                                     |               | EXISTING<br>PROPERTY LINE                       |
|             | ₹                            | PROPOSED<br>DIRECTIONAL LANE USE                                                        |               | EXISTING<br>RIGHT OF WAY                        |
|             | $\mathbf{O}$                 | EXISTING BUS STOP                                                                       |               | CONCEPTUAL<br>RIGHT OF WAY LINE                 |
|             | Y                            | APPROX. LOCATION OF<br>TRACTION POWER<br>SUBSTATION (TPSS)                              |               | DRAINAGE AND<br>UTILITY EASEMENT                |
|             |                              | APPROX. SIZE OF TPSS FINAL LOCATION TBD                                                 |               | BIKEWAY                                         |
| Kimley»Horn |                              |                                                                                         |               |                                                 |