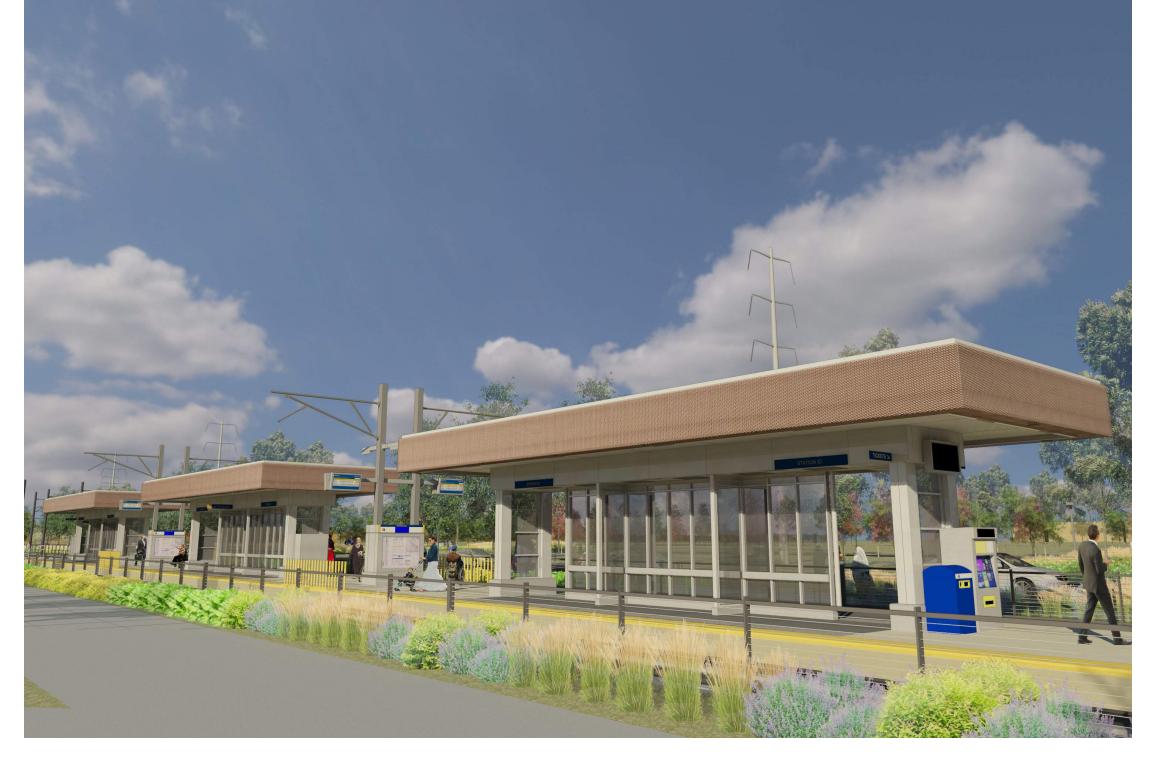

# OAK GROVE PARKWAY STATION DESIGN CONCEPTS BROOKLYN PARK

Site Plan

View from platform entry looking North

#### View from sidewalk looking Northwest

JULY 2021 METRO BLUE LINE LRT EXTENSION