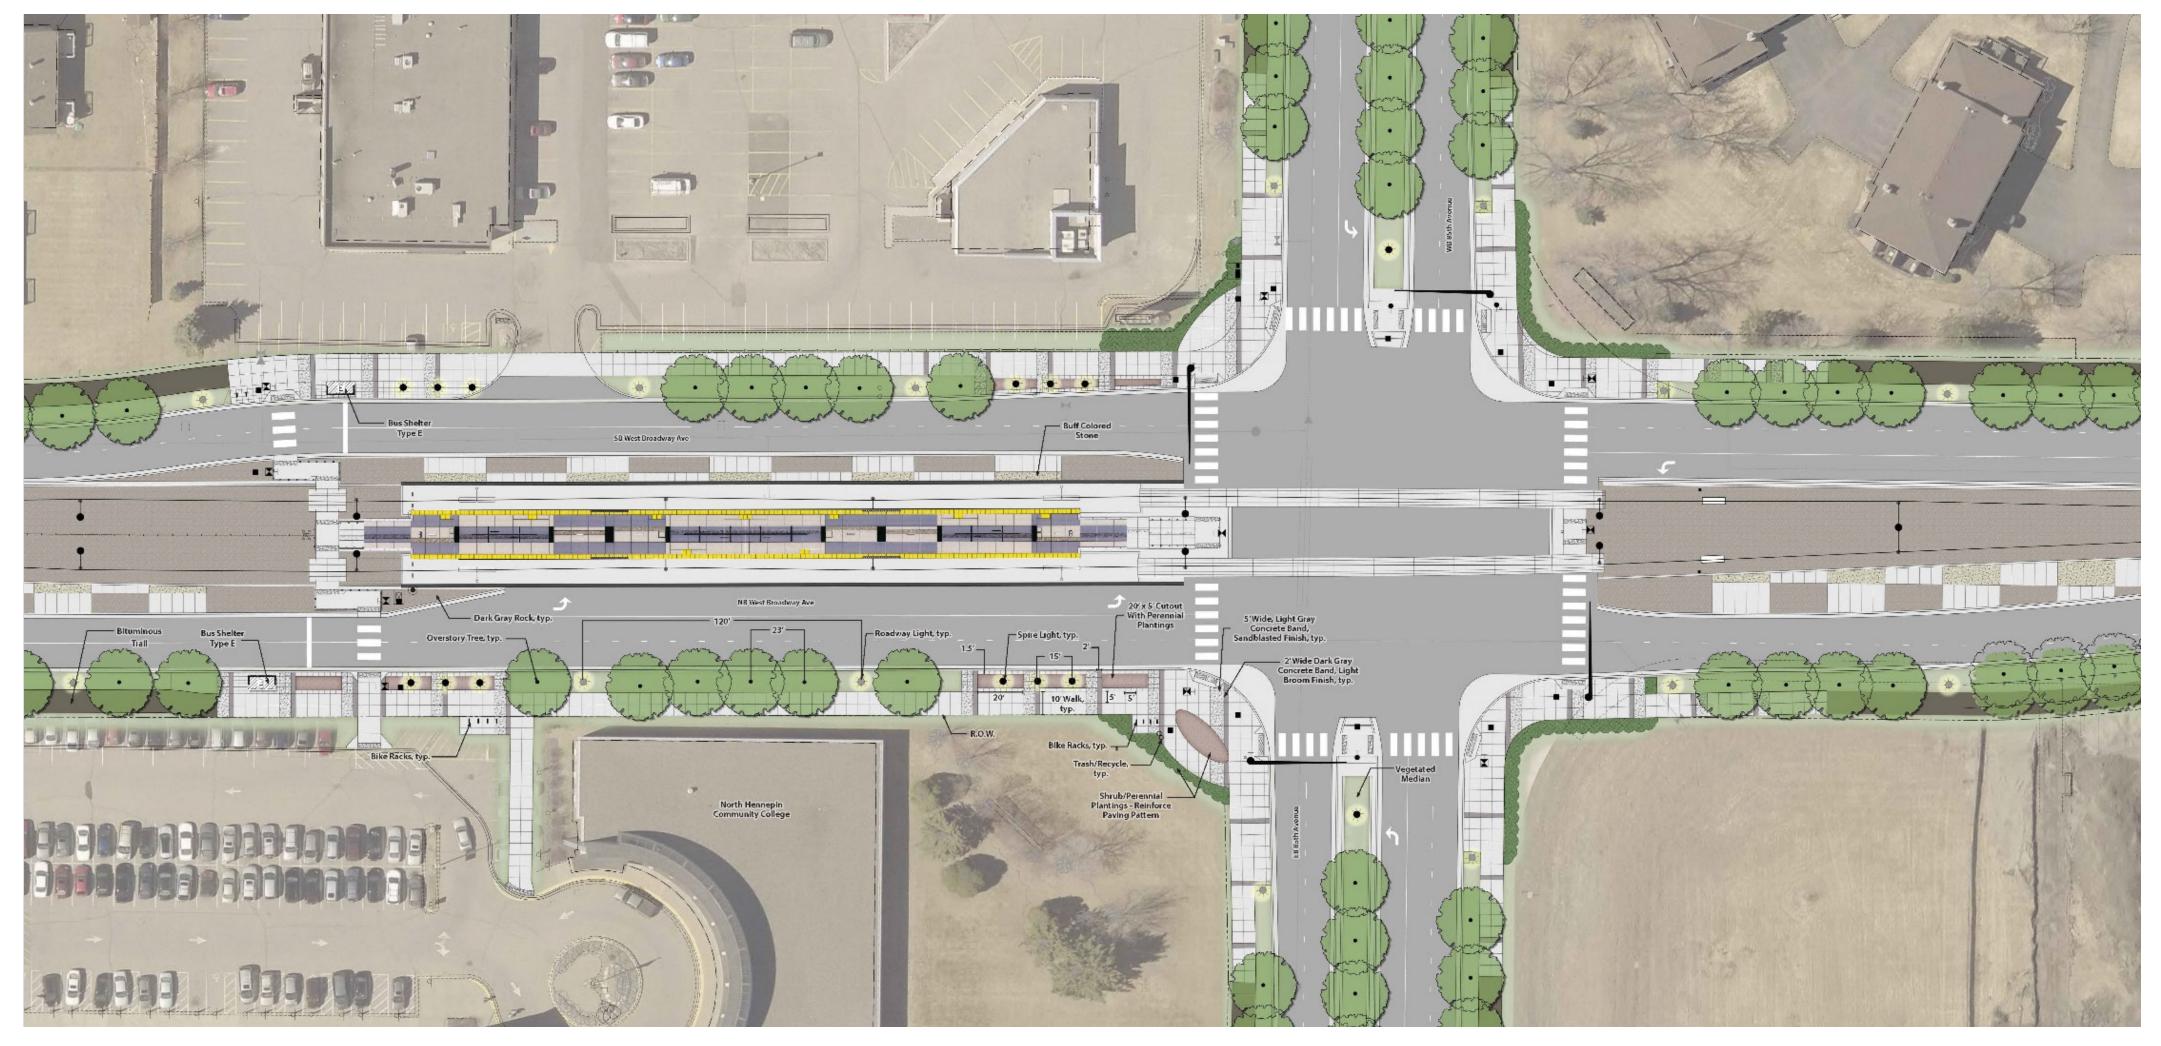

# 85TH AVENUE STATION DESIGN CONCEPTS, BROOKLYN PARK

Site Plan

View from platform entry looking North

### View from sidewalk looking Northwest

JULY 2021 METRO BLUE LINE LRT EXTENSION