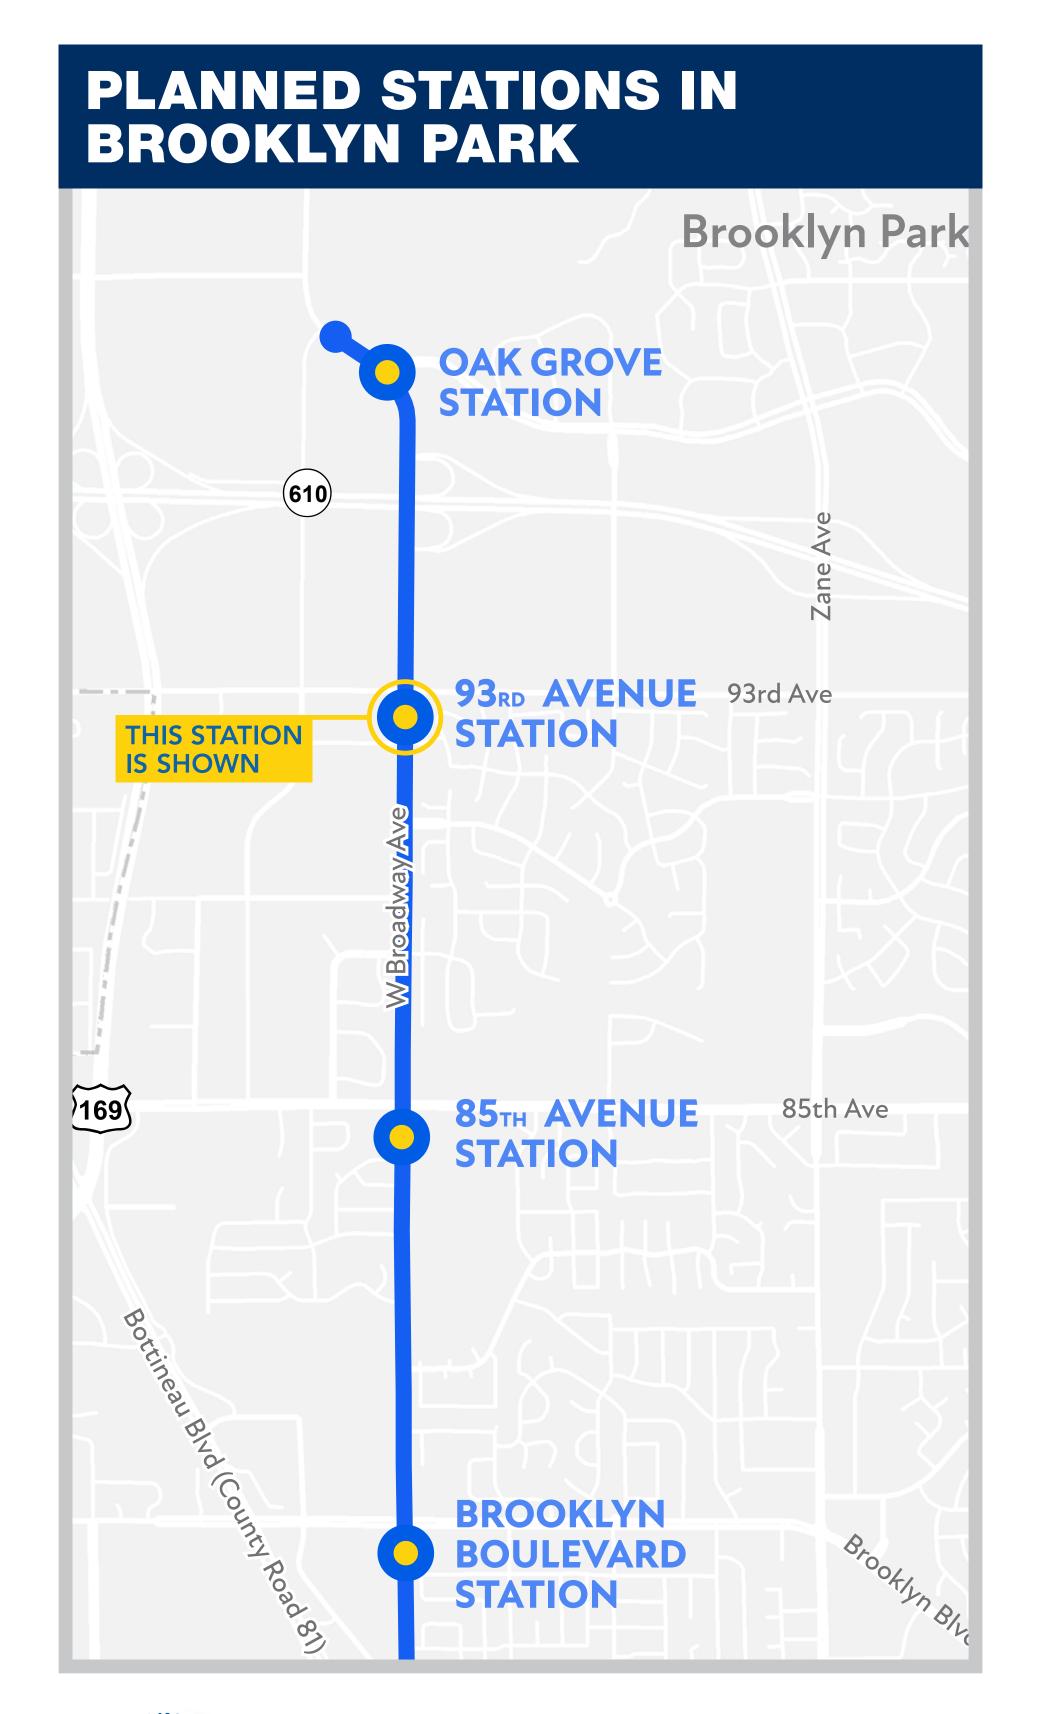

# 93RD AVENUE STATION DESIGN CONCEPTS, BROOKLYN PARK

Site Plan

View from platform entry looking North