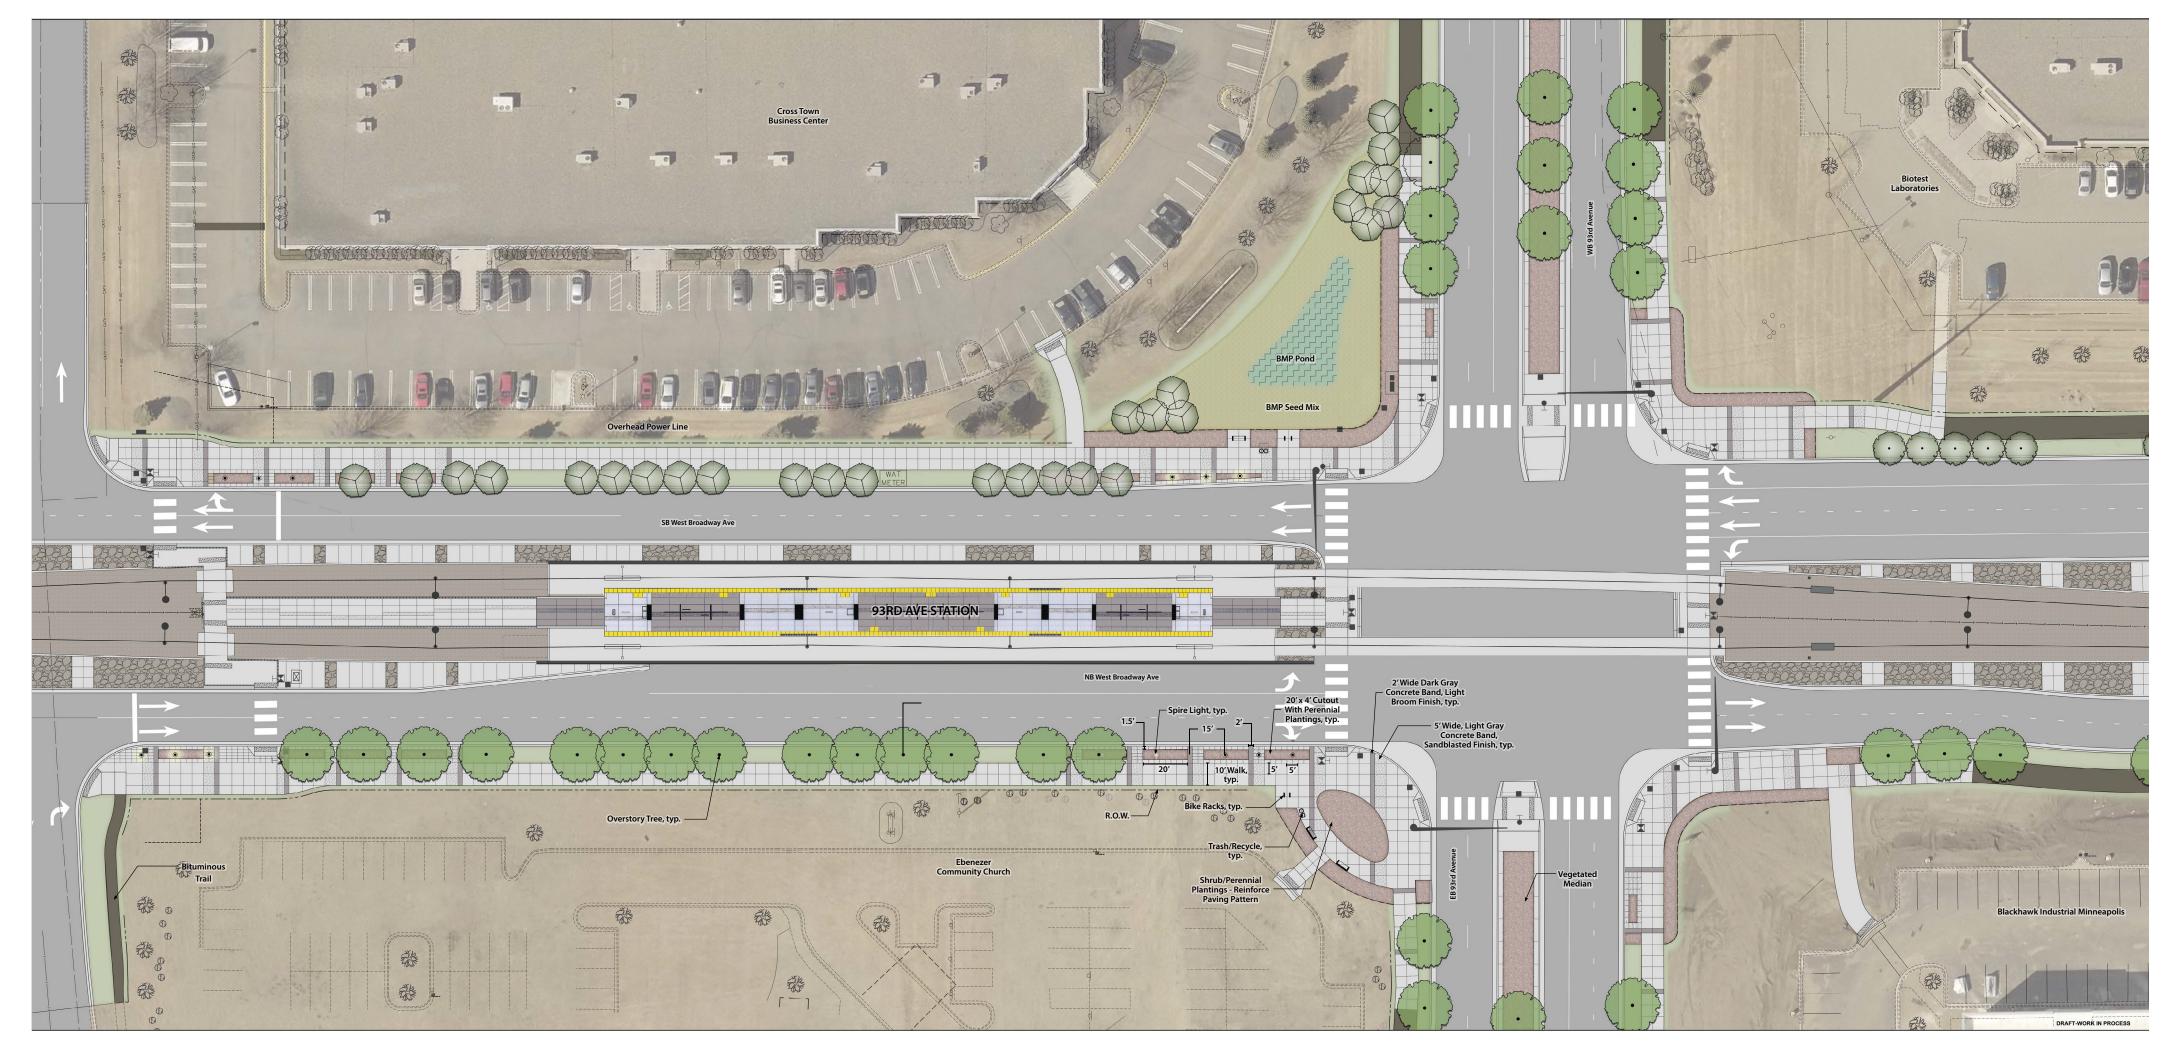

# 93RD AVENUE STATION DESIGN CONCEPTS, BROOKLYN PARK

Site Plan

View from platform entry looking North