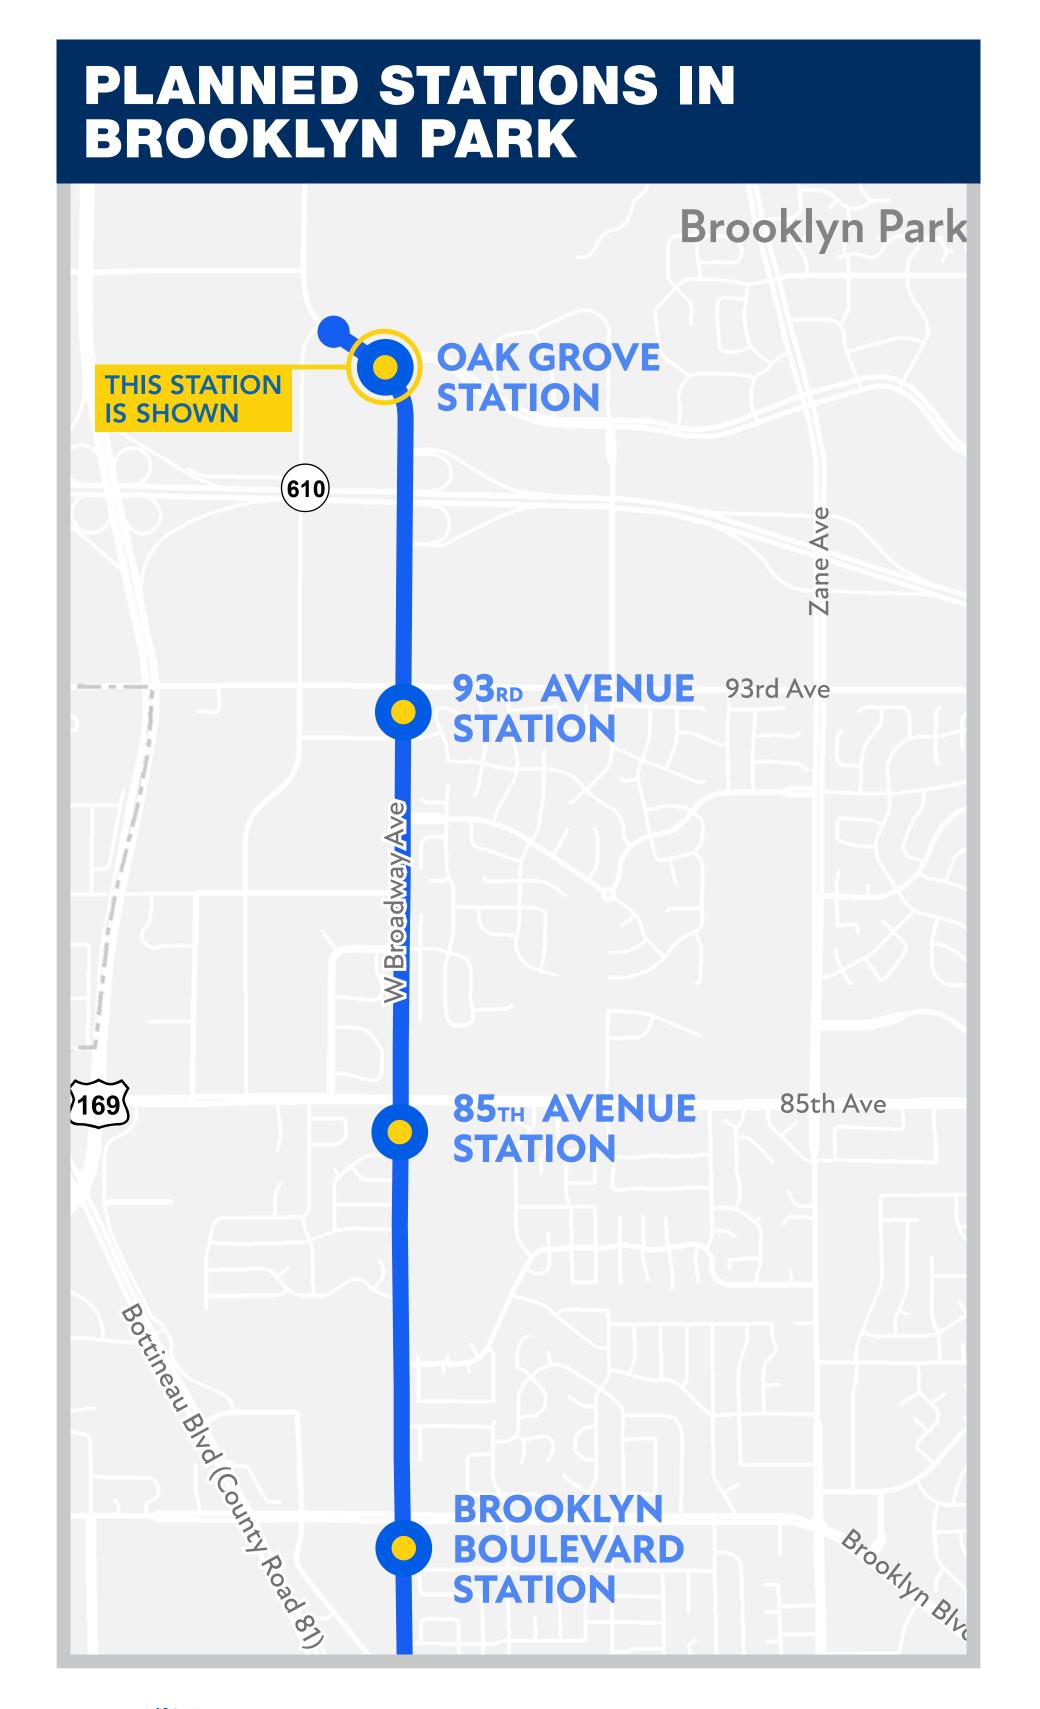

# 93RD AVENUE STATION DESIGN CONCEPTS, BROOKLYN PARK

Site Plan

View from platform entry looking North