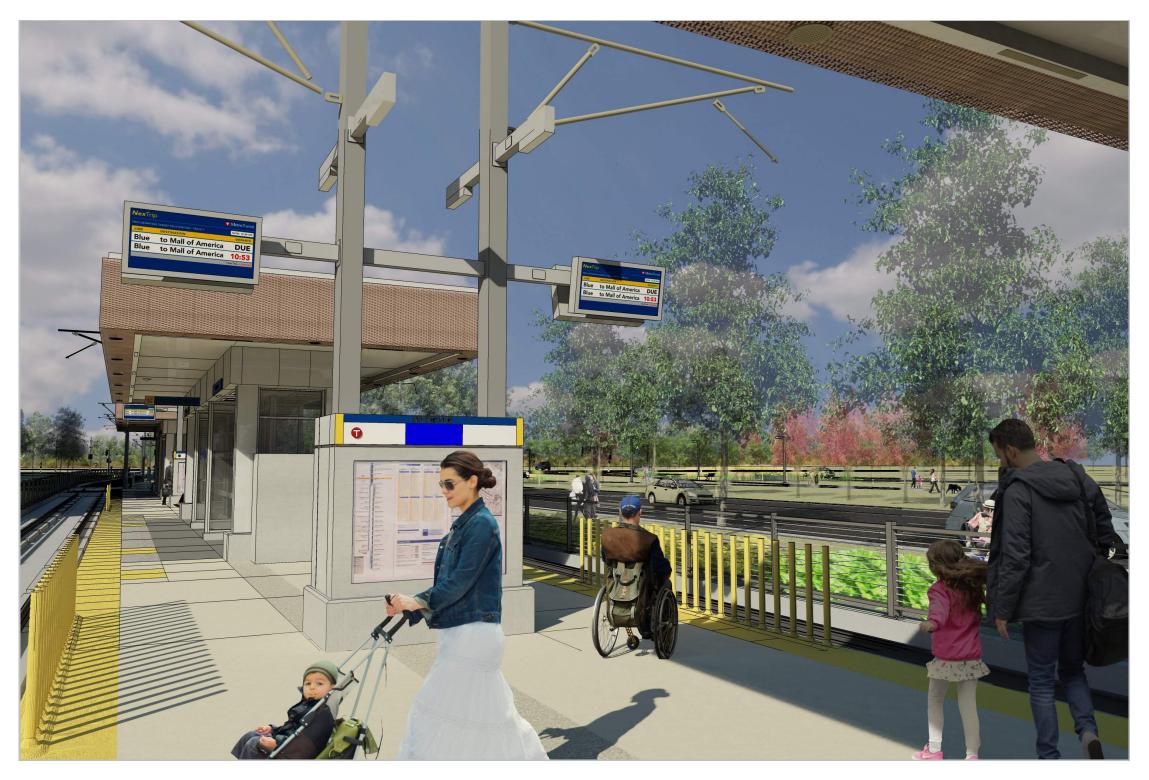

# OAK GROVE PARKWAY STATION DESIGN CONCEPTS BROOKLYN PARK

Site Plan

View from platform entry looking North

#### View from sidewalk looking Northwest

JULY 2021 METRO BLUE LINE LRT EXTENSION