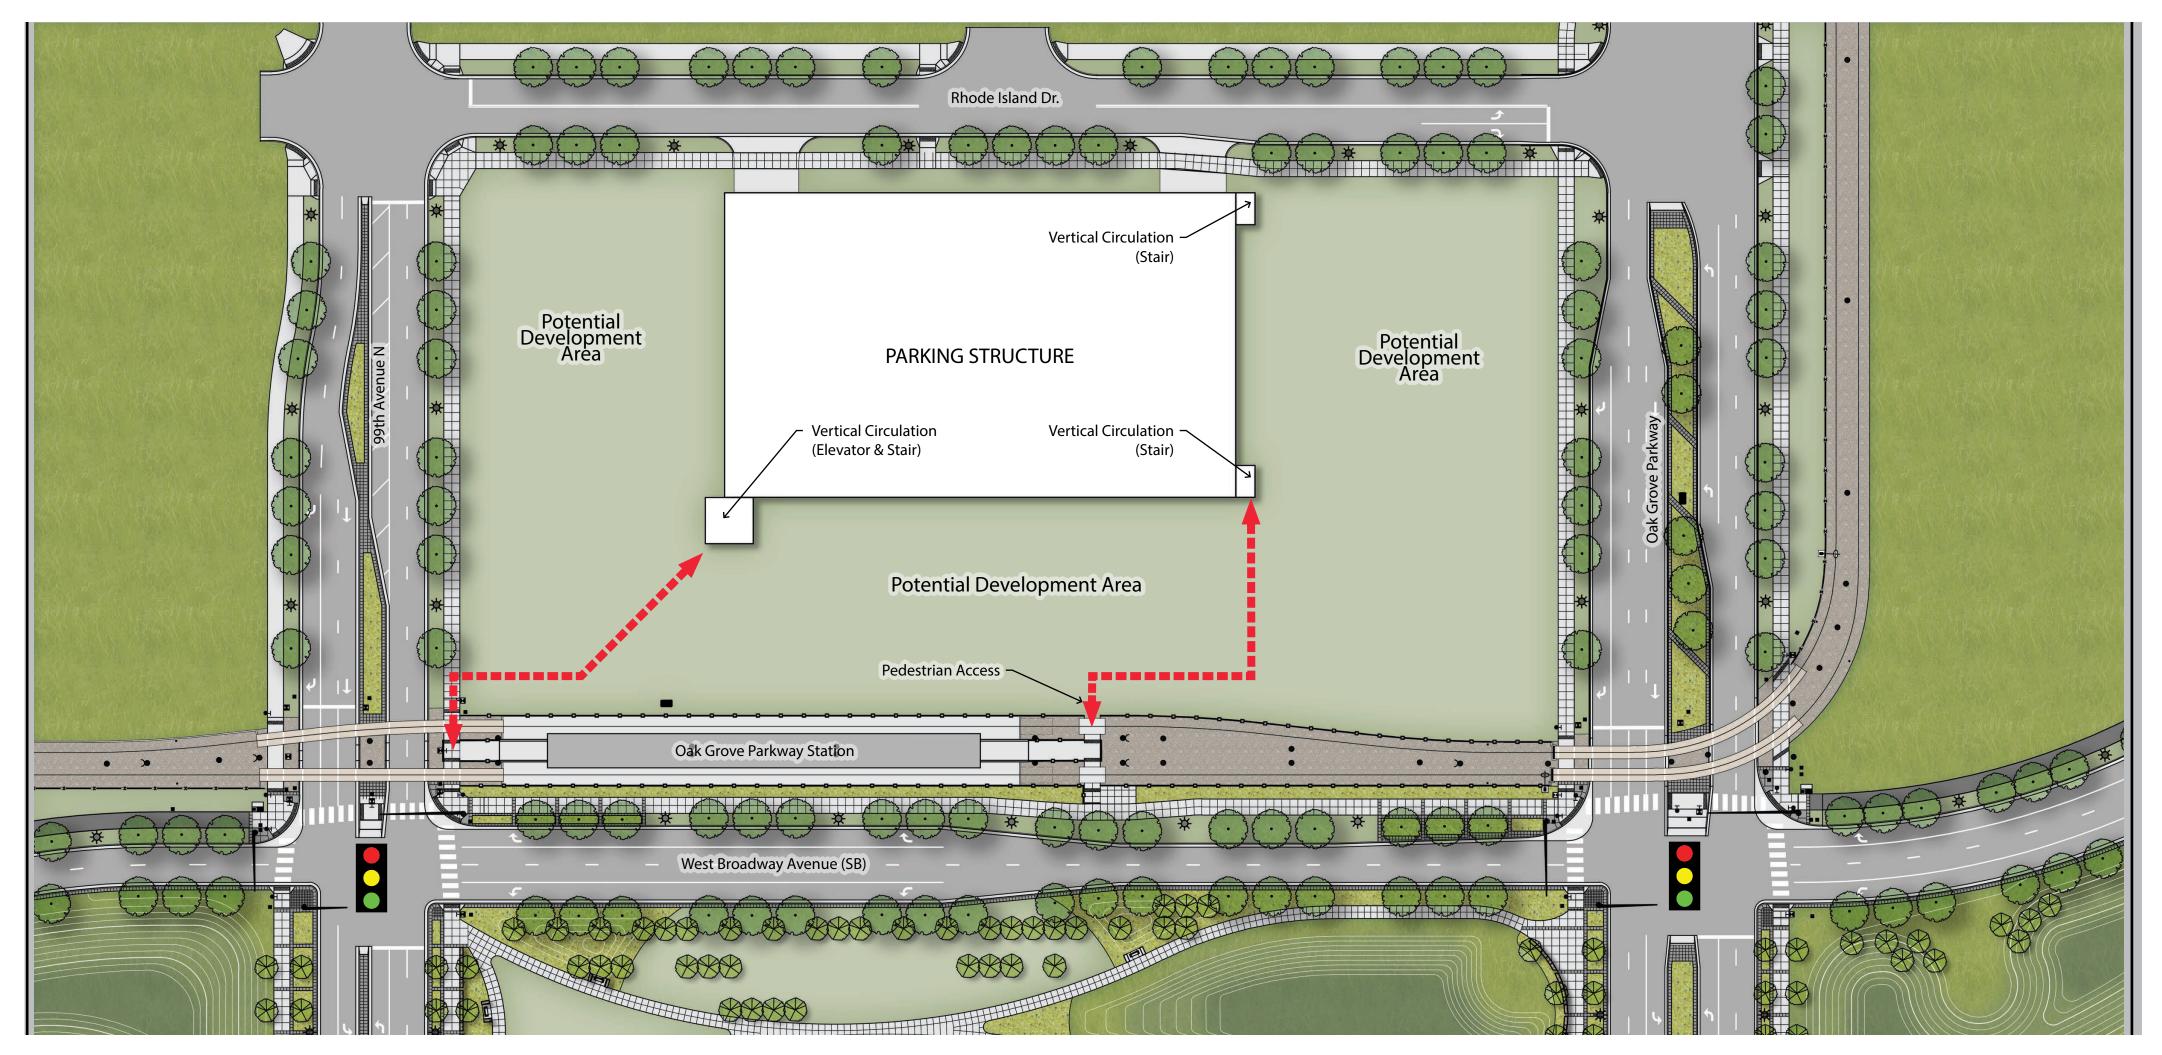

# OAK GROVE PARKWAY STATION DESIGN CONCEPTS BROOKLYN PARK

Site Plan

View from platform entry looking North