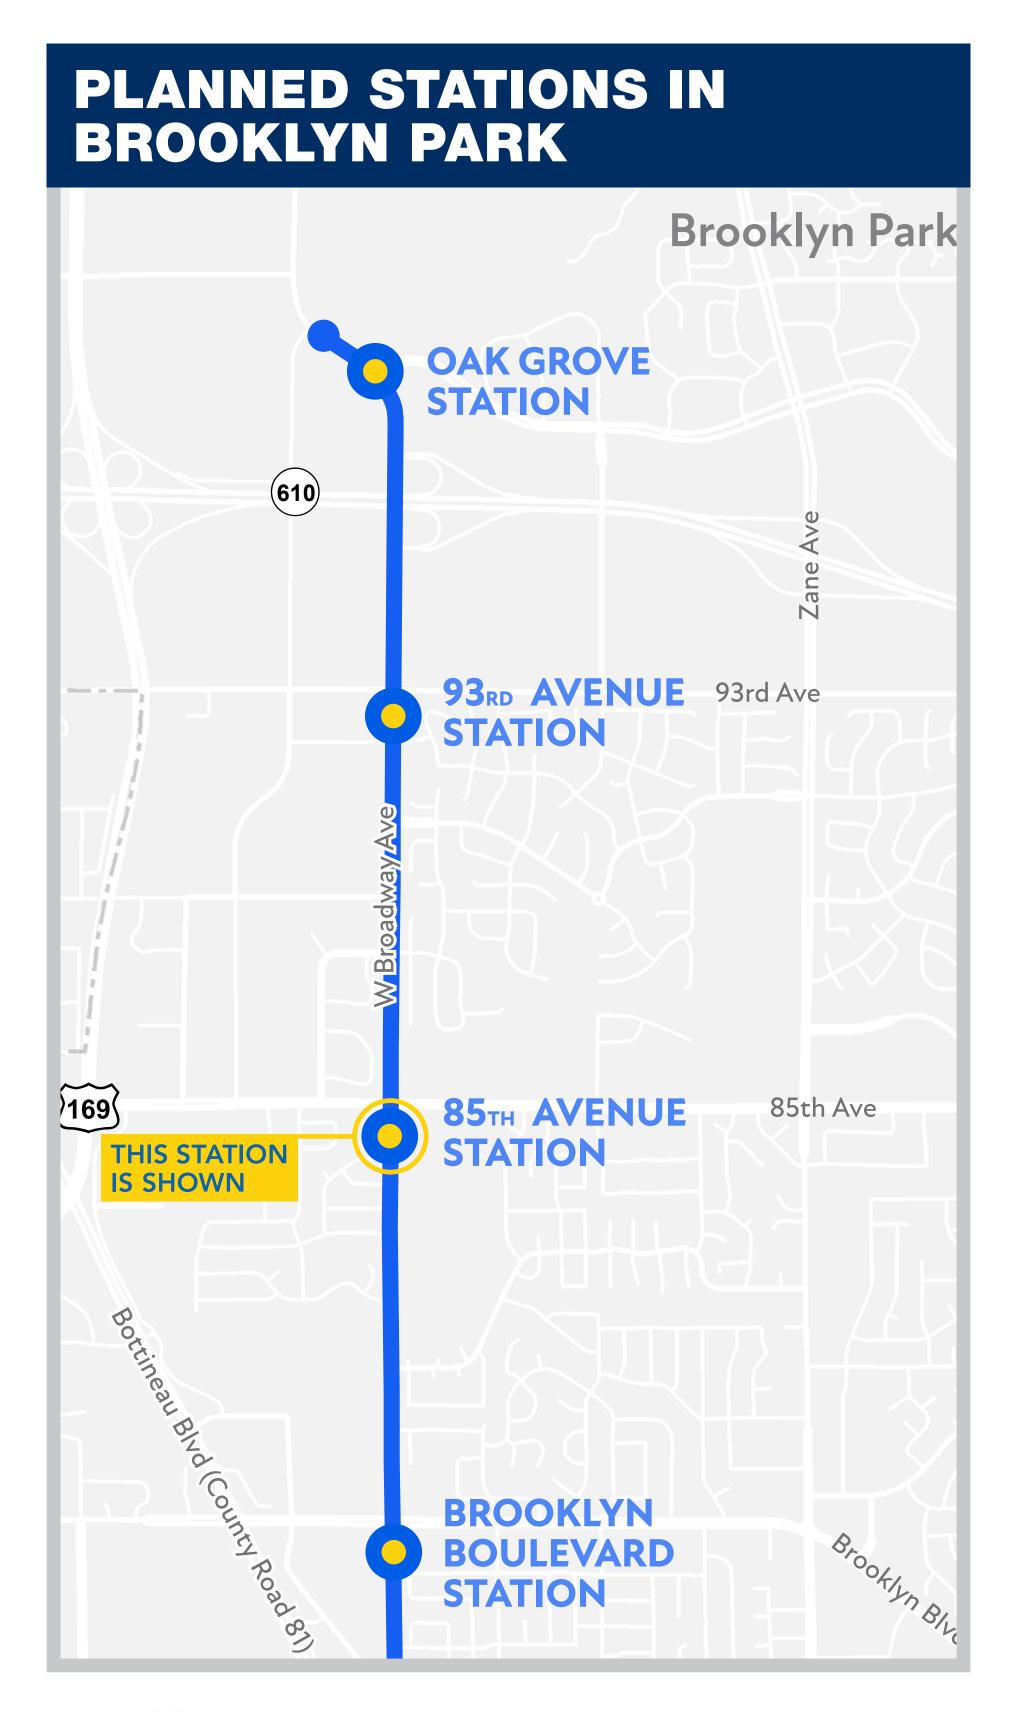

# OAK GROVE PARKWAY STATION DESIGN CONCEPTS BROOKLYN PARK



Site Plan





View from platform entry looking North



#### View from sidewalk looking Northwest



JULY 2021 METRO BLUE LINE LRT EXTENSION



# 93RD AVENUE STATION DESIGN CONCEPTS, BROOKLYN PARK



Site Plan





View from platform entry looking North



### View from sidewalk looking Northwest



JULY 2021
METRO BLUE LINE LRT EXTENSION



# 85TH AVENUE STATION DESIGN CONCEPTS, BROOKLYN PARK



Site Plan





View from platform entry looking North



### View from sidewalk looking Northwest



JULY 2021 METRO BLUE LINE LRT EXTENSION



# BROOKLYN BOULEVARD STATION DESIGN CONCEPTS, BROOKLYN PARK



Site Plan

ELINF





View from platform entry looking North



#### View from sidewalk looking Northwest