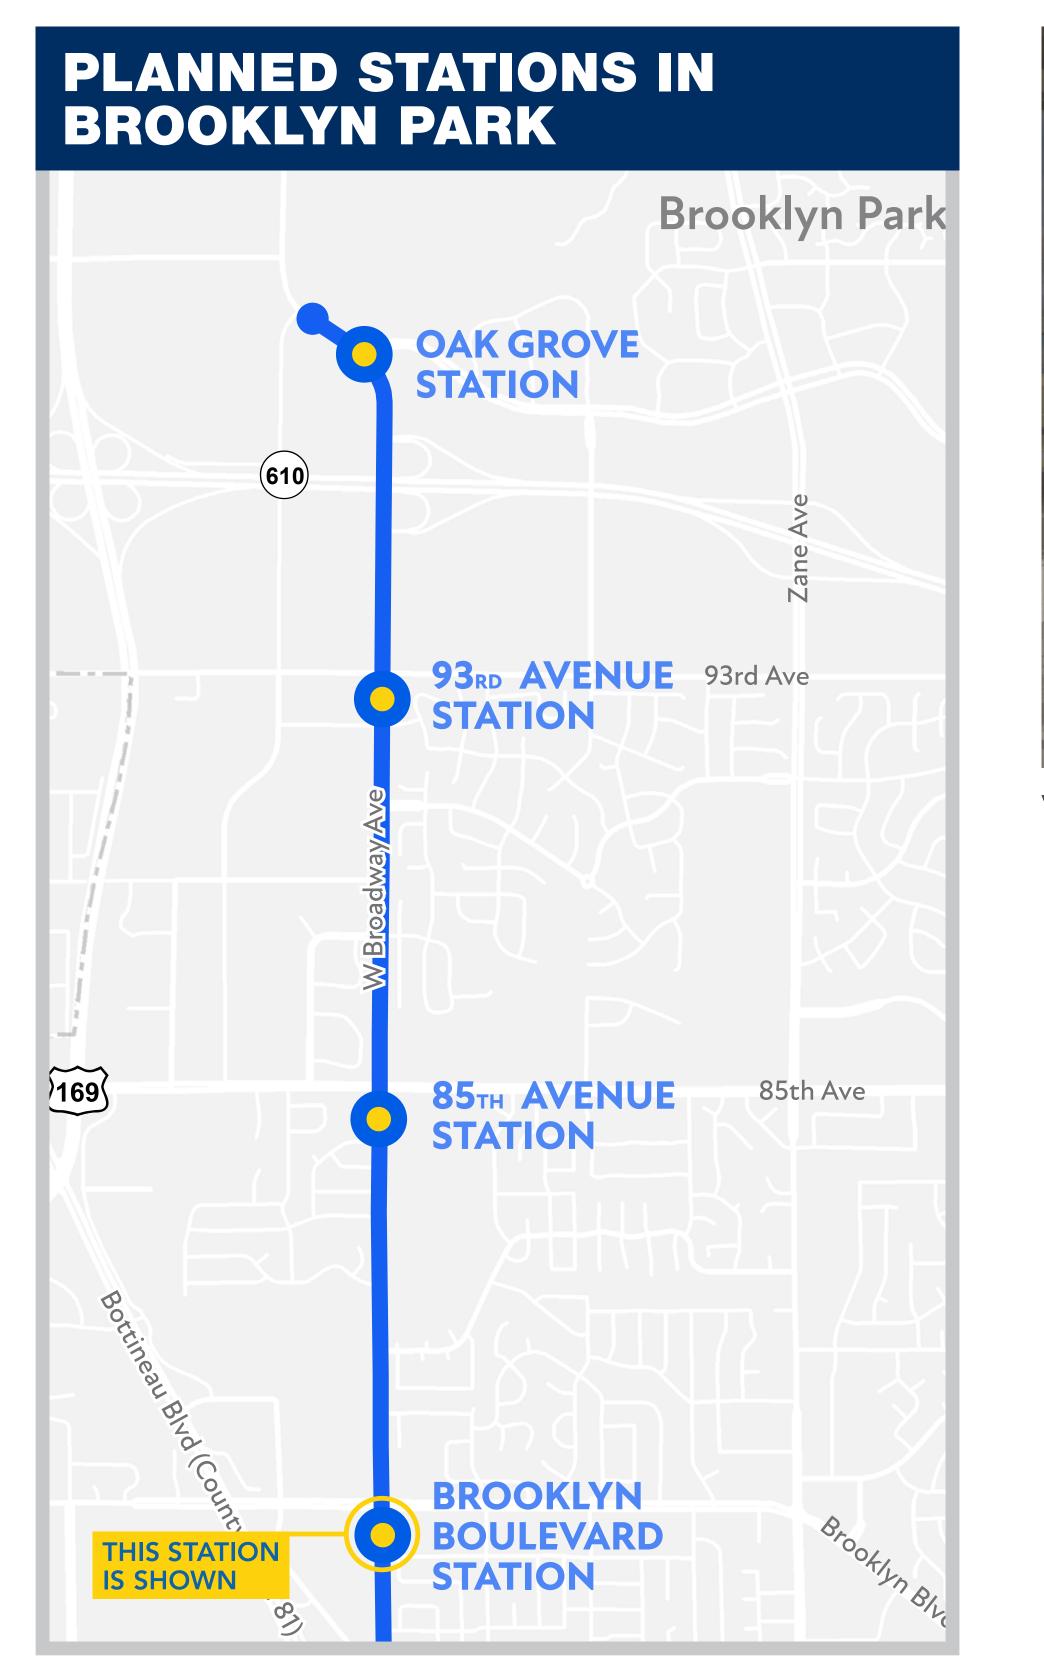

# BROOKLYN BOULEVARD STATION DESIGN CONCEPTS, BROOKLYN PARK

Site Plan

ELINF

View from platform entry looking North