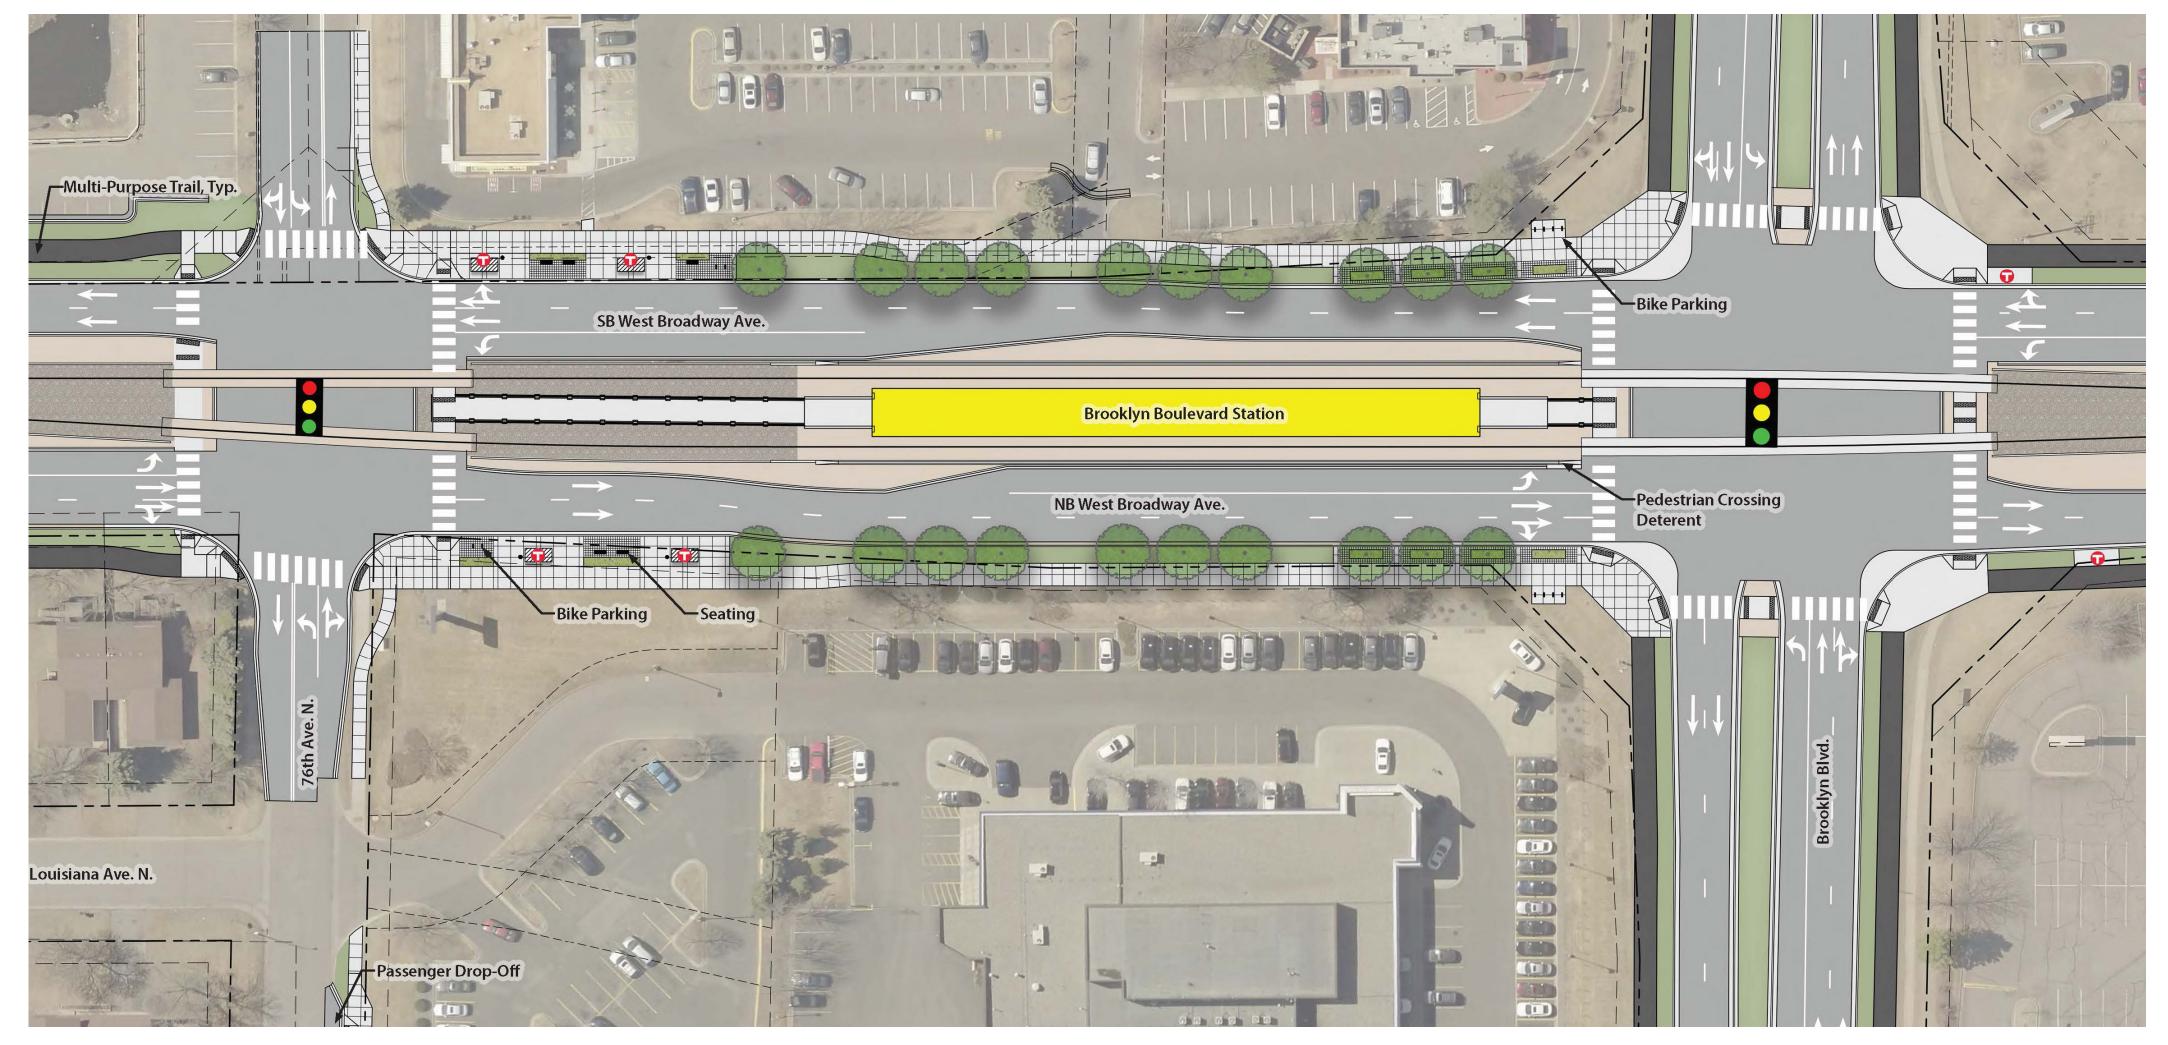

# BROOKLYN BOULEVARD STATION DESIGN CONCEPTS, BROOKLYN PARK

Site Plan

ELINF

View from platform entry looking North