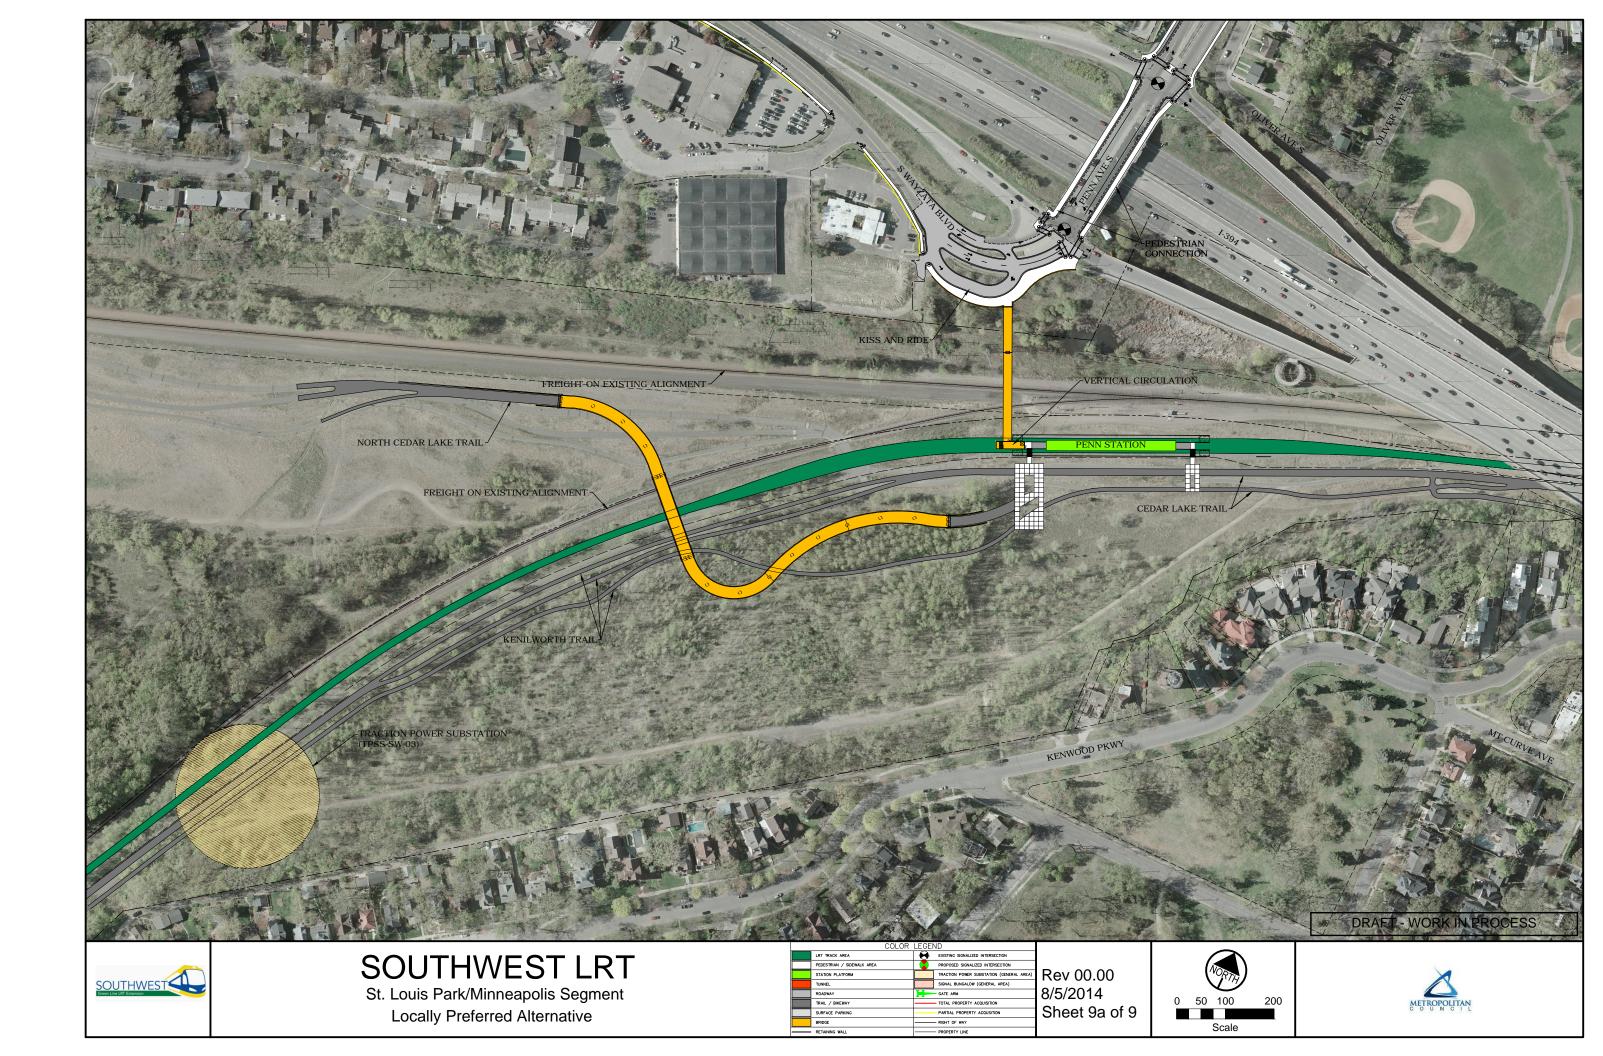

| BBEDIT ELBEITE |                            |   |                                          |              |
|----------------|----------------------------|---|------------------------------------------|--------------|
|                | LRT TRACK AREA             |   | EXISTING SIGNALIZED INTERSECTION         |              |
|                | PEDESTRIAN / SIDEWALK AREA |   | PROPOSED SIGNALIZED INTERSECTION         |              |
|                | STATION PLATFORM           |   | TRACTION POWER SUBSTATION (GENERAL AREA) | Rev 00.00    |
|                | TUNNEL                     |   | SIGNAL BUNGALOW (GENERAL AREA)           |              |
|                | ROADWAY                    | H | GATE ARM                                 | 8/5/2014     |
|                | TRAIL / BIKEWAY            |   | TOTAL PROPERTY ACQUISITION               |              |
|                | SURFACE PARKING            |   | PARTIAL PROPERTY ACQUSITION              | Sheet 8 of 9 |
|                | BRIDGE                     |   | - RIGHT OF WAY                           |              |
|                | RETAINING WALL             |   | - PROPERTY LINE                          | 1            |