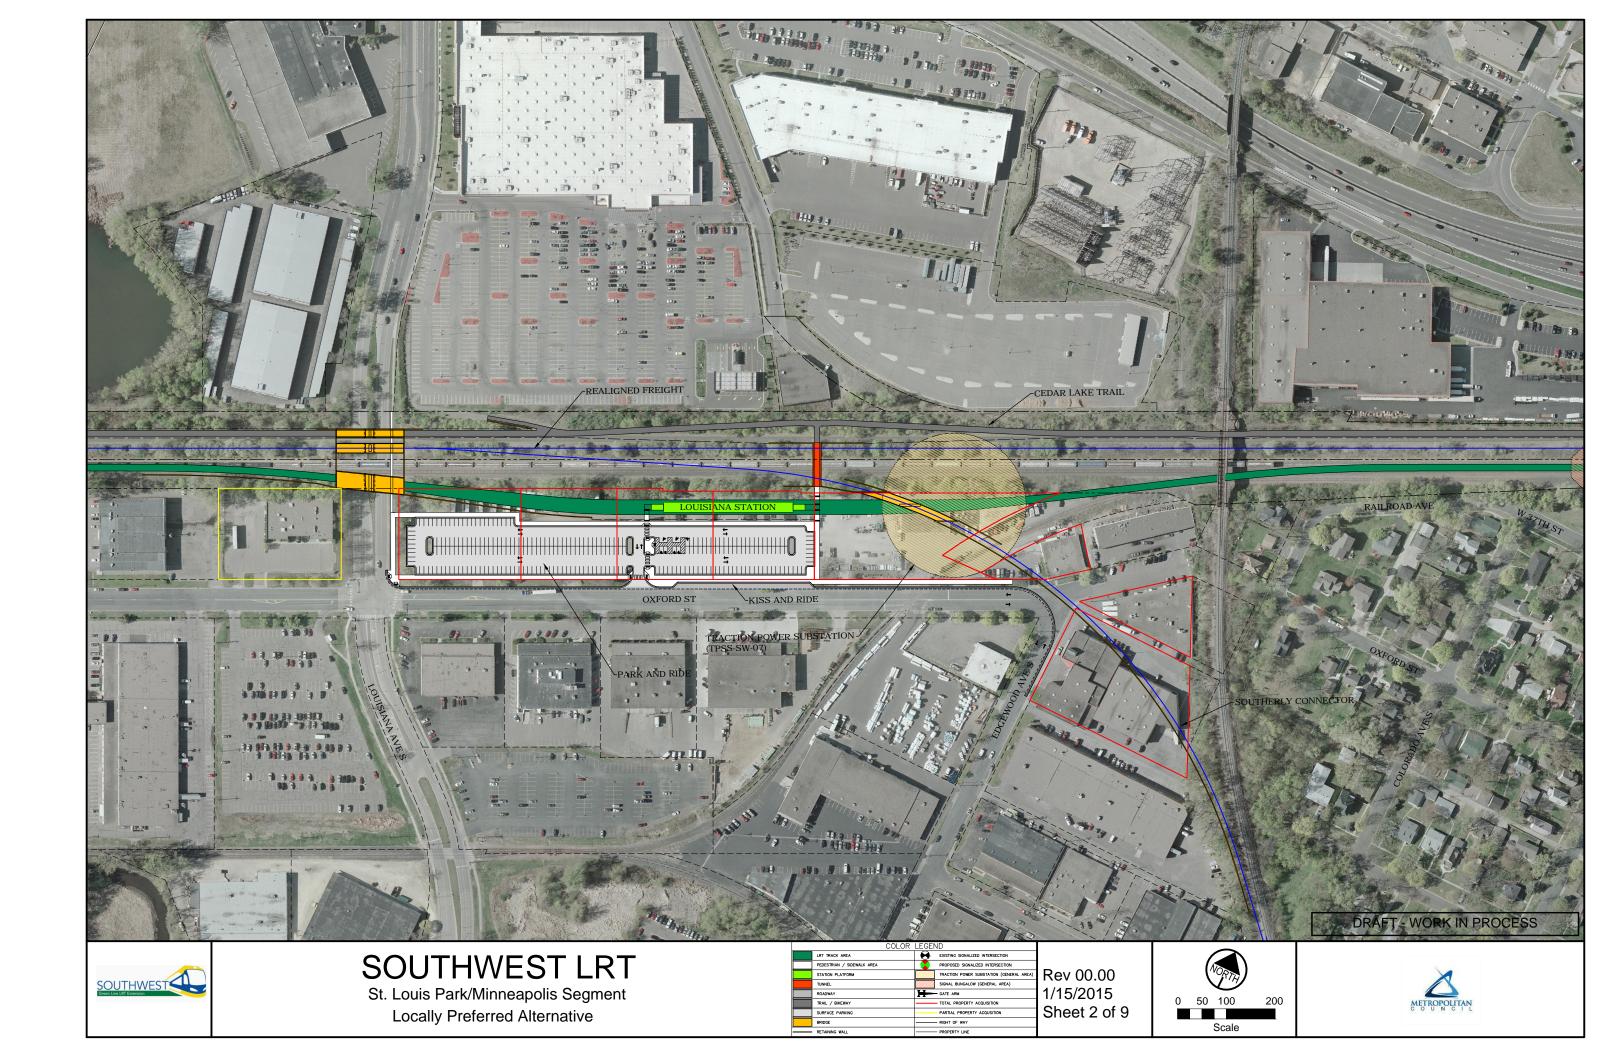

|            | 001                                                     |                                          |                      |
|------------|---------------------------------------------------------|------------------------------------------|----------------------|
|            | LAT TRACK AREA                                          | EXERTING SEGNALIZED INTERSECTION         |                      |
|            | PEDESTRIAN / SIDEWALK AREA                              | PROPOSED SOMALIZED INTERSECTION          | THE R REPORT OF MALE |
|            | STATION PLATFORM                                        | TRACTICH POVER SUBSTATION (RENEWAL AREA) | Rev 00.00            |
|            | TUNHEL                                                  | SENAL BUNGALOW (DEVERAL AREA)            |                      |
| RDADWAY II |                                                         | III ARM                                  | 4/14/2014            |
|            | TRAL / BICEWAY TOTAL PROPERTY ADDUBTION SUPPACE PARENCE |                                          | Sheet 1 of 9         |
|            |                                                         |                                          |                      |
|            | ence:                                                   |                                          |                      |
| _          | BETANNO WWI                                             |                                          |                      |