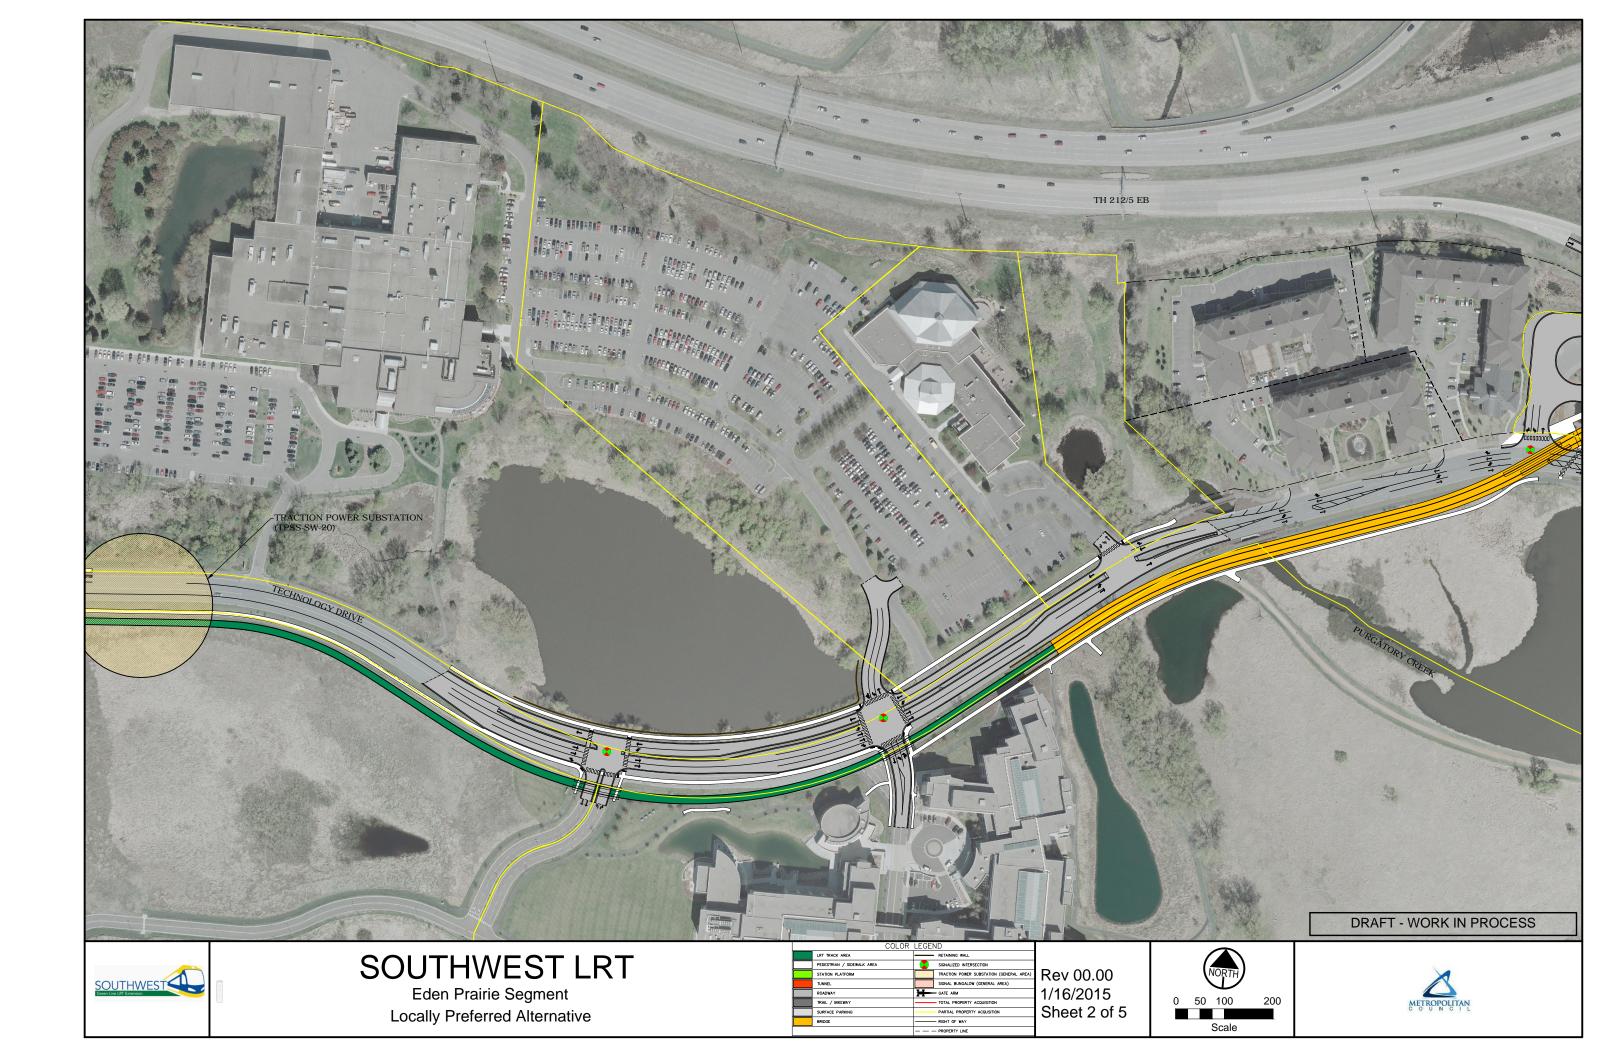

Appendix G Supplemental Draft EIS Conceptual Engineering Drawings

Eden Prairie Segment Engineering Plans

Locally Preferred Alternative

| LRT TRACK AREA             |   | RETAINING WALL                           |         |
|----------------------------|---|------------------------------------------|---------|
| PEDESTRIAN / SIDEWALK AREA |   | SIGNALIZED INTERSECTION                  |         |
| STATION PLATFORM           |   | TRACTION POWER SUBSTATION (GENERAL AREA) | Rev 00  |
| TUNNEL                     |   | SIGNAL BUNGALOW (GENERAL AREA)           |         |
| ROADWAY                    | H | GATE ARM                                 | 1/16/20 |
| TRAIL / BIKEWAY            |   | TOTAL PROPERTY ACQUISITION               |         |
| SURFACE PARKING            |   | PARTIAL PROPERTY ACQUSITION              | Sheet 5 |
| BRIDGE                     |   | RIGHT OF WAY                             |         |
|                            |   | PROPERTY LINE                            |         |