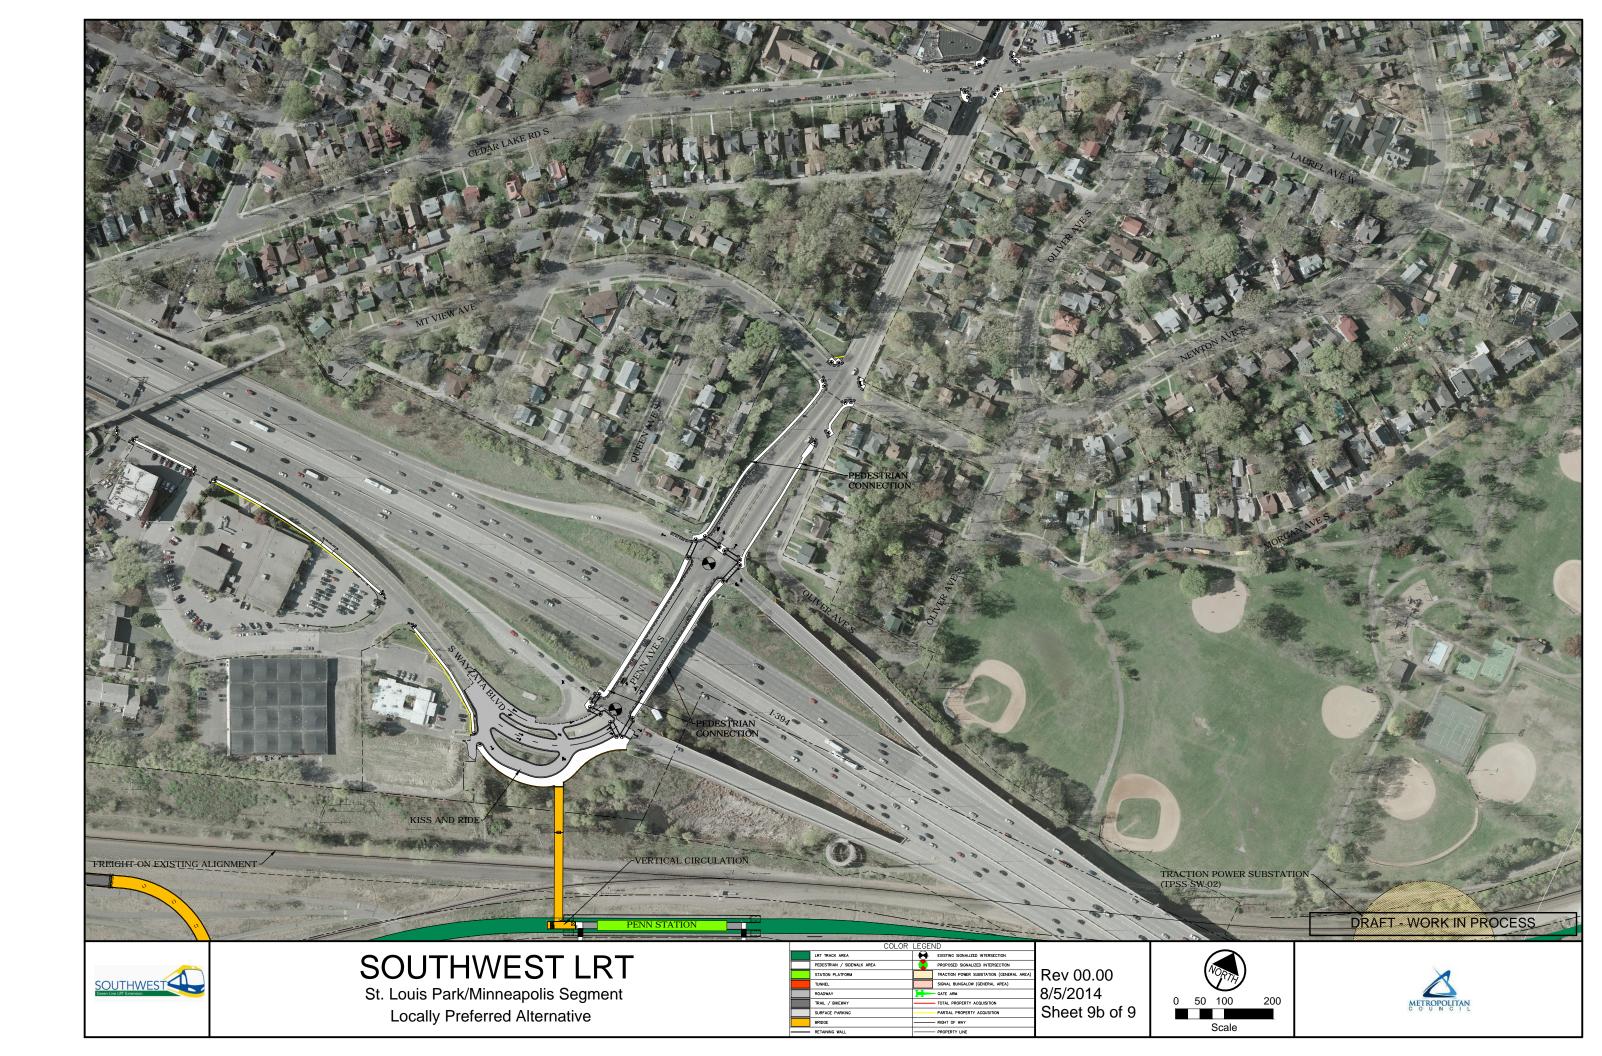

| BBEDIT ELBEITE |                            |   |                                          |              |
|----------------|----------------------------|---|------------------------------------------|--------------|
|                | LRT TRACK AREA             |   | EXISTING SIGNALIZED INTERSECTION         |              |
|                | PEDESTRIAN / SIDEWALK AREA |   | PROPOSED SIGNALIZED INTERSECTION         |              |
|                | STATION PLATFORM           |   | TRACTION POWER SUBSTATION (GENERAL AREA) | Rev 00.00    |
|                | TUNNEL                     |   | SIGNAL BUNGALOW (GENERAL AREA)           |              |
|                | ROADWAY                    | H | GATE ARM                                 | 8/5/2014     |
|                | TRAIL / BIKEWAY            |   | TOTAL PROPERTY ACQUISITION               |              |
|                | SURFACE PARKING            |   | PARTIAL PROPERTY ACQUSITION              | Sheet 8 of 9 |
|                | BRIDGE                     |   | - RIGHT OF WAY                           |              |
|                | RETAINING WALL             |   | - PROPERTY LINE                          | 1            |