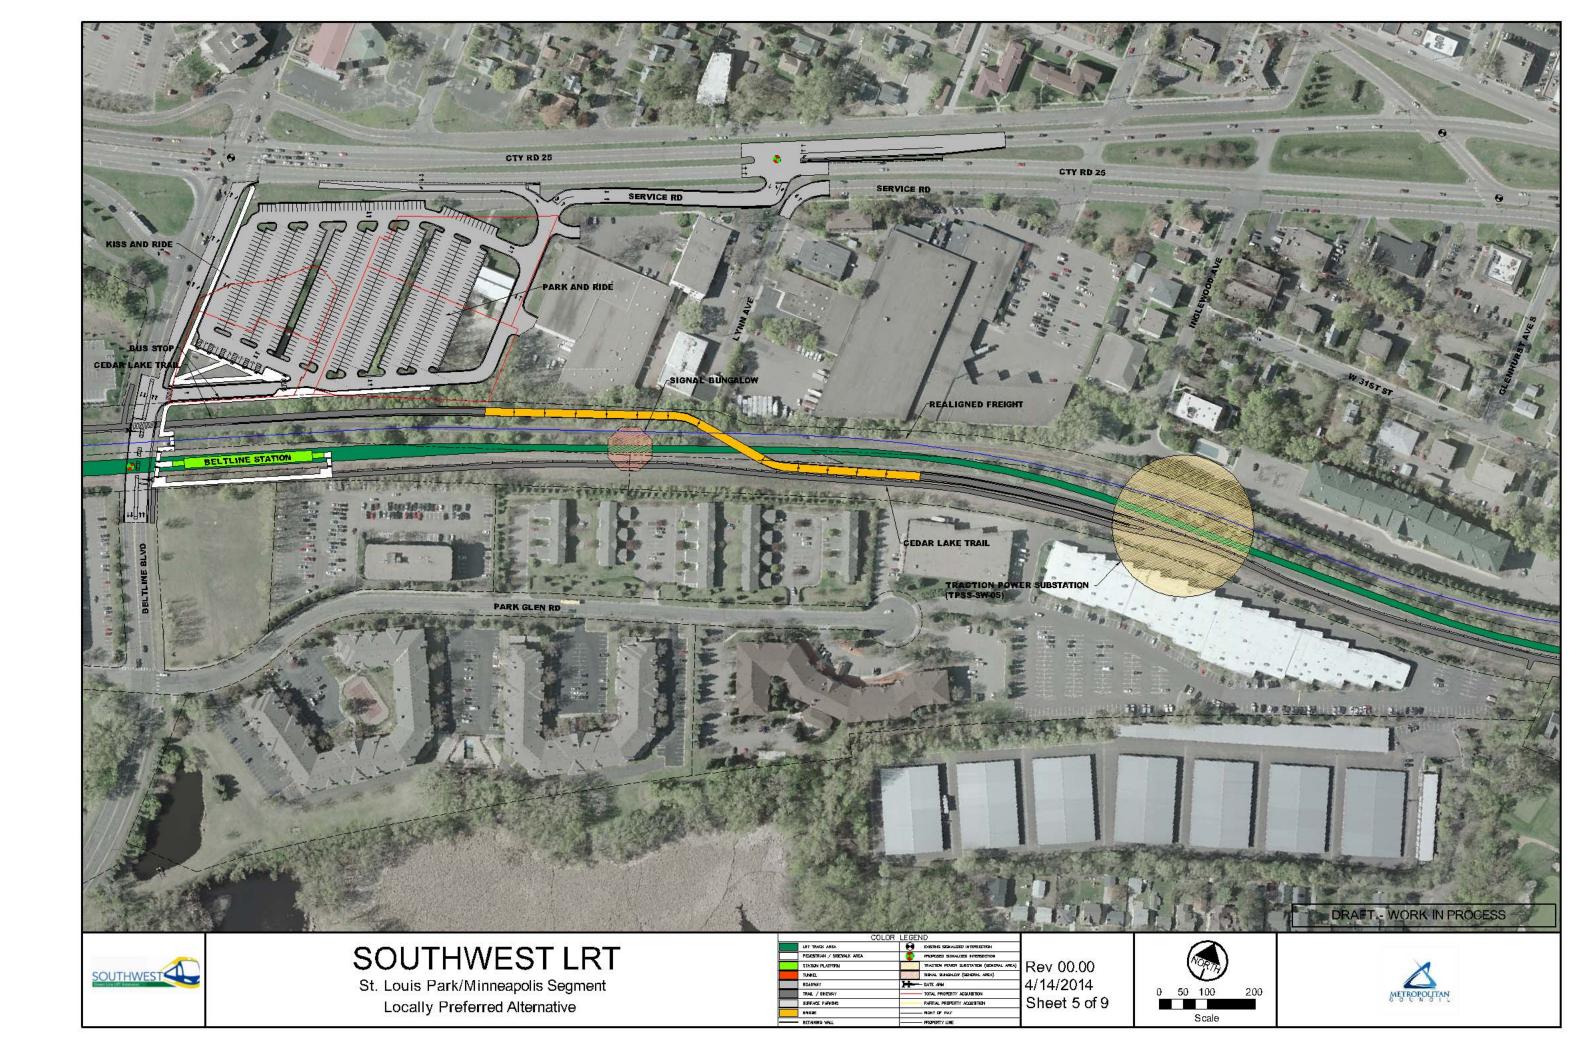

|            | 001                                                     |                                          |                      |
|------------|---------------------------------------------------------|------------------------------------------|----------------------|
|            | LAT TRACK AREA                                          | EXERTING SEGNALIZED INTERSECTION         |                      |
|            | PEDESTRIAN / SIDEWALK AREA                              | PROPOSED SOMALIZED INTERSECTION          | THE R REPORT OF MALE |
|            | STATION PLATFORM                                        | TRACTICH POVER SUBSTATION (RENEWAL AREA) | Rev 00.00            |
|            | TUNHEL                                                  | SENAL BUNGALOW (DEVERAL AREA)            |                      |
| RDADWAY II |                                                         | III ARM                                  | 4/14/2014            |
|            | TRAL / BICEWAY TOTAL PROPERTY ADDUBTION SUPPACE PARENCE |                                          | Sheet 1 of 9         |
|            |                                                         |                                          |                      |
|            | ence:                                                   |                                          |                      |
| _          | BETANNO WWI                                             |                                          |                      |