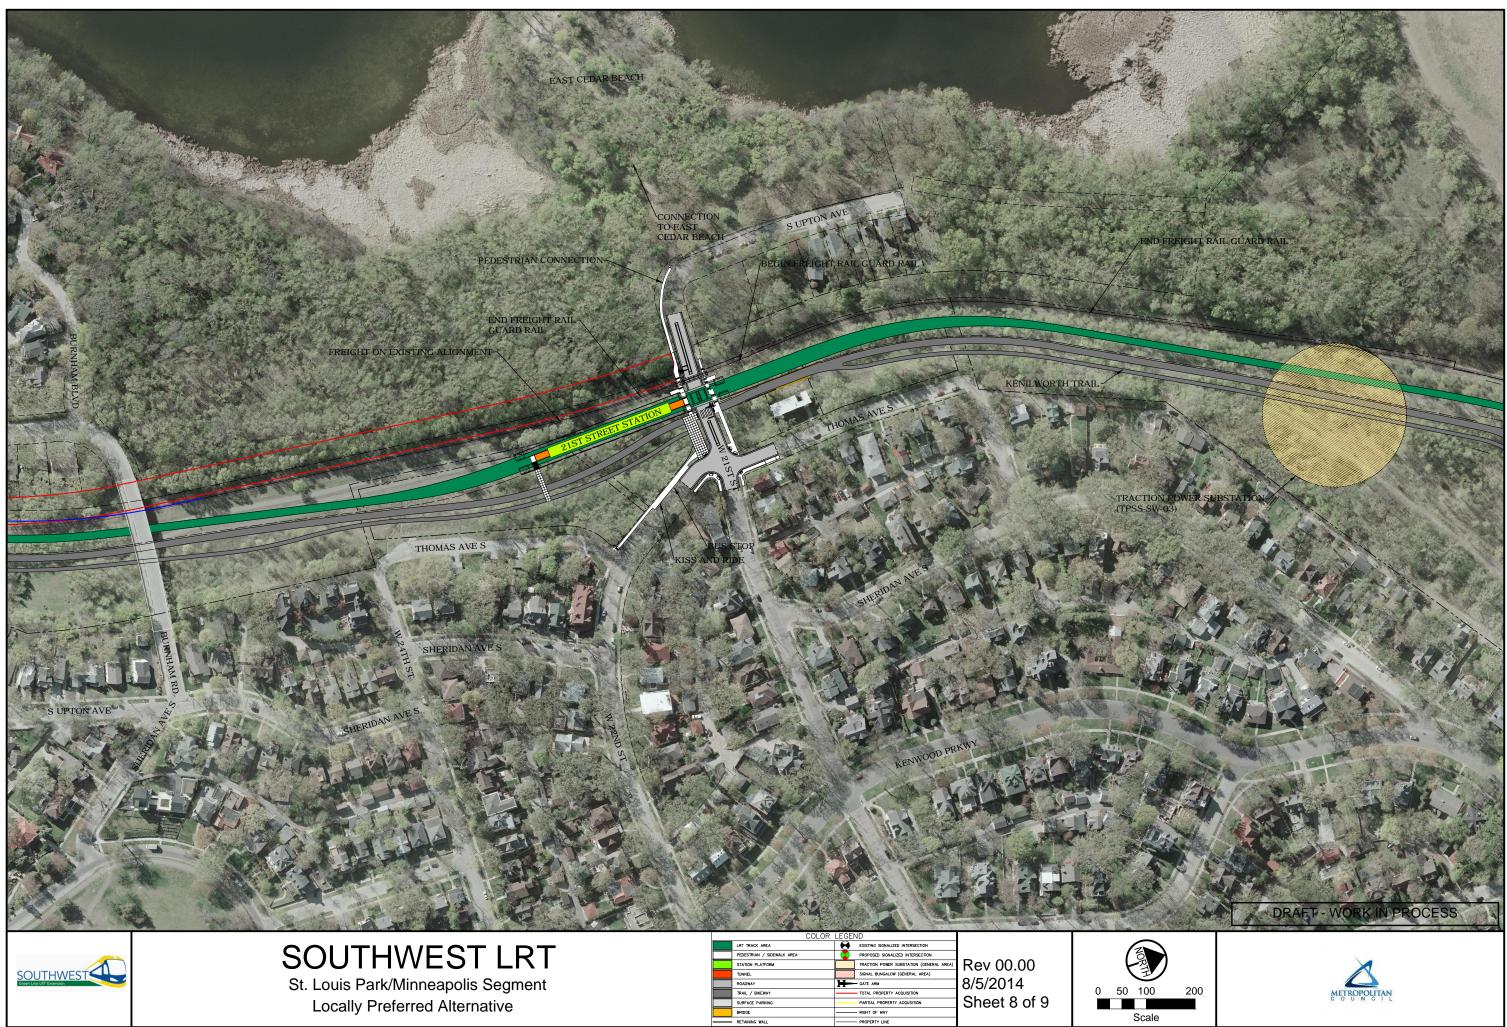

| BBEDIT ELBEITE |                            |   |                                          |              |
|----------------|----------------------------|---|------------------------------------------|--------------|
|                | LRT TRACK AREA             |   | EXISTING SIGNALIZED INTERSECTION         |              |
|                | PEDESTRIAN / SIDEWALK AREA |   | PROPOSED SIGNALIZED INTERSECTION         |              |
|                | STATION PLATFORM           |   | TRACTION POWER SUBSTATION (GENERAL AREA) | Rev 00.00    |
|                | TUNNEL                     |   | SIGNAL BUNGALOW (GENERAL AREA)           |              |
|                | ROADWAY                    | H | GATE ARM                                 | 8/5/2014     |
|                | TRAIL / BIKEWAY            |   | TOTAL PROPERTY ACQUISITION               |              |
|                | SURFACE PARKING            |   | PARTIAL PROPERTY ACQUSITION              | Sheet 8 of 9 |
|                | BRIDGE                     |   | - RIGHT OF WAY                           |              |
|                | RETAINING WALL             |   | - PROPERTY LINE                          | 1            |