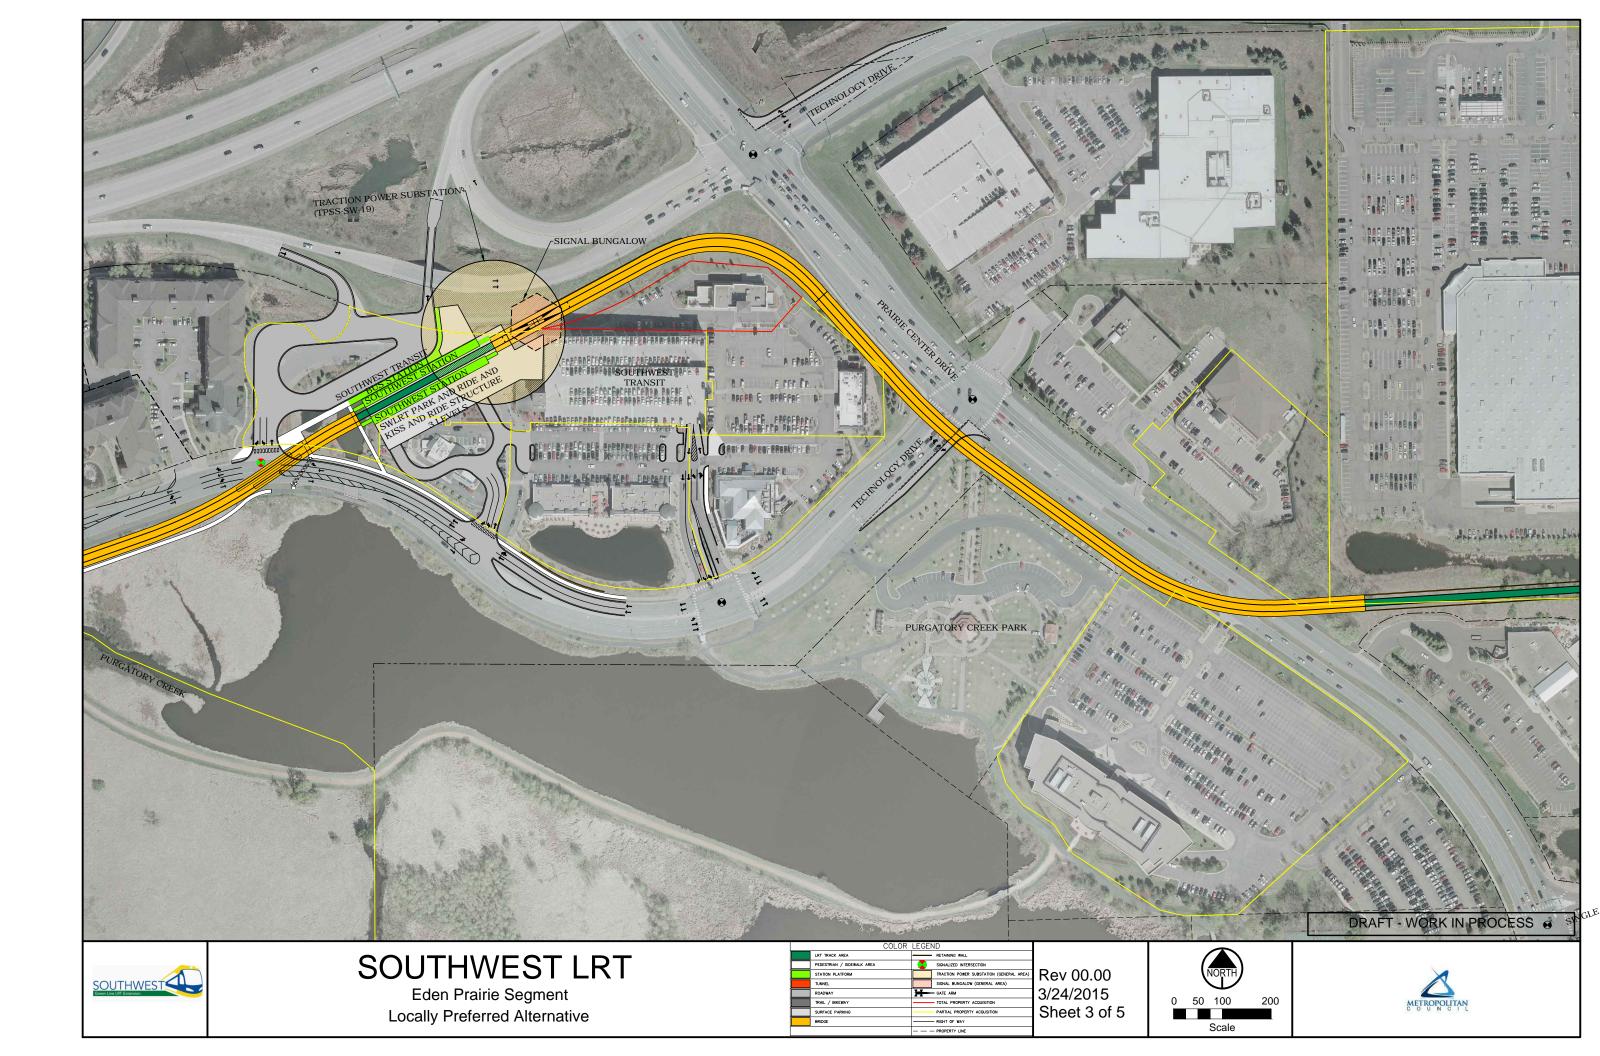

Appendix G Supplemental Draft EIS Conceptual Engineering Drawings

Eden Prairie Segment Engineering Plans

Locally Preferred Alternative

| LRT TRACK AREA             |   | RETAINING WALL                           |         |
|----------------------------|---|------------------------------------------|---------|
| PEDESTRIAN / SIDEWALK AREA |   | SIGNALIZED INTERSECTION                  |         |
| STATION PLATFORM           |   | TRACTION POWER SUBSTATION (GENERAL AREA) | Rev 00  |
| TUNNEL                     |   | SIGNAL BUNGALOW (GENERAL AREA)           |         |
| ROADWAY                    | H | GATE ARM                                 | 1/16/20 |
| TRAIL / BIKEWAY            |   | TOTAL PROPERTY ACQUISITION               |         |
| SURFACE PARKING            |   | PARTIAL PROPERTY ACQUSITION              | Sheet 5 |
| BRIDGE                     |   | RIGHT OF WAY                             |         |
|                            |   | PROPERTY LINE                            |         |