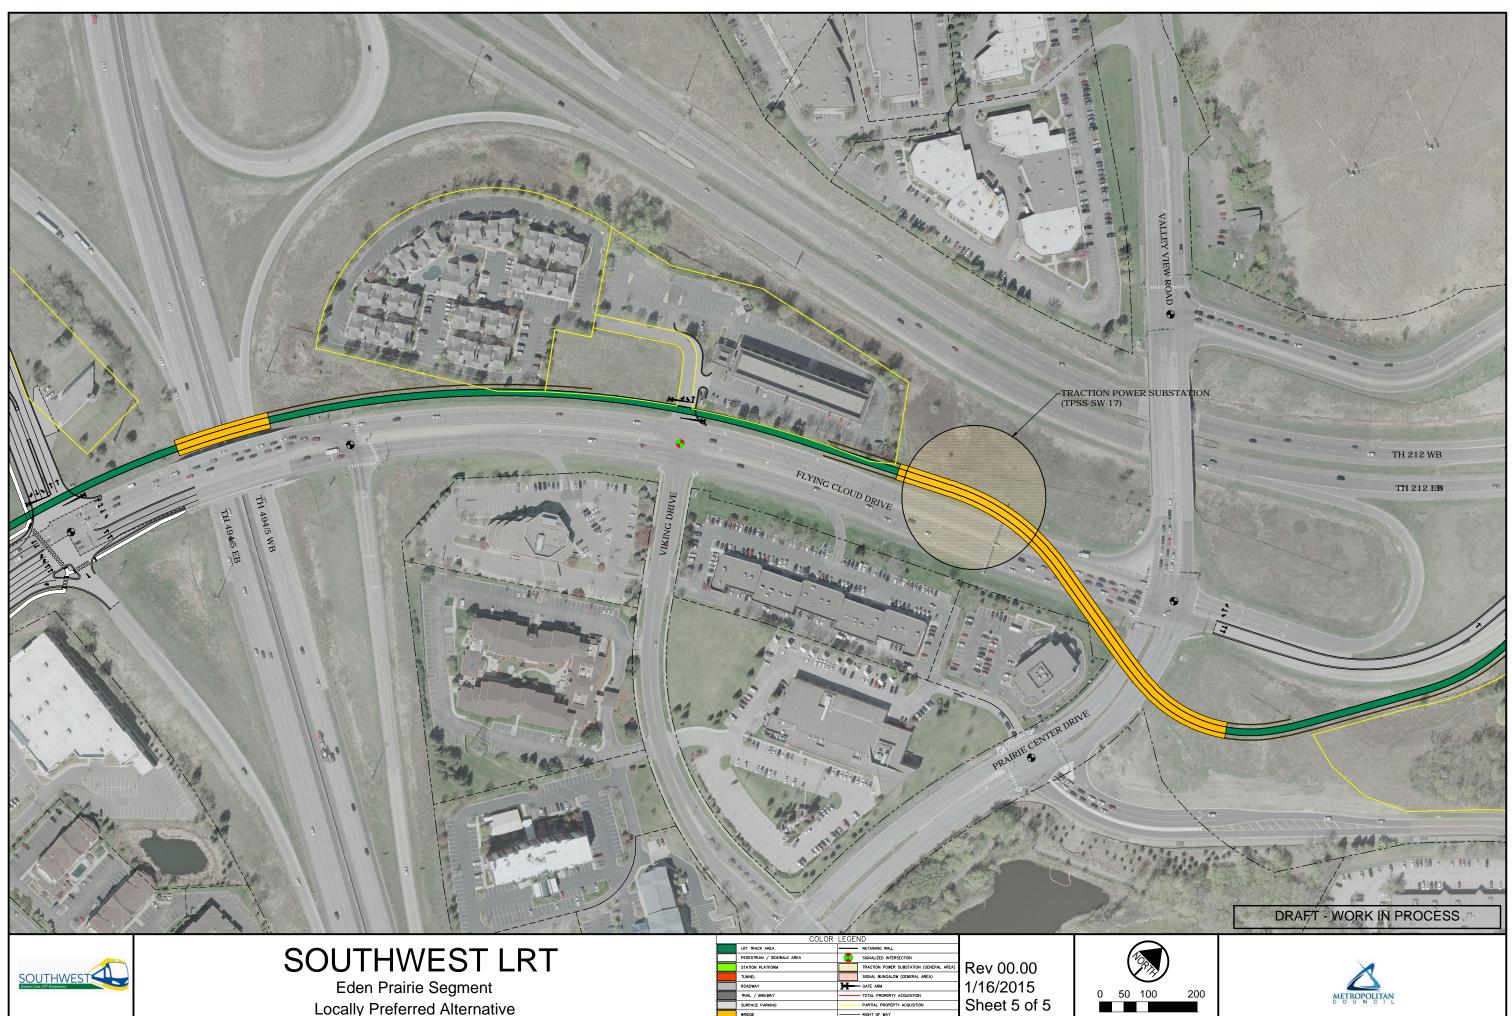

Appendix G Supplemental Draft EIS Conceptual Engineering Drawings

Eden Prairie Segment Engineering Plans

Locally Preferred Alternative

| LRT TRACK AREA             |   | RETAINING WALL                           |         |
|----------------------------|---|------------------------------------------|---------|
| PEDESTRIAN / SIDEWALK AREA |   | SIGNALIZED INTERSECTION                  |         |
| STATION PLATFORM           |   | TRACTION POWER SUBSTATION (GENERAL AREA) | Rev 00  |
| TUNNEL                     |   | SIGNAL BUNGALOW (GENERAL AREA)           |         |
| ROADWAY                    | H | GATE ARM                                 | 1/16/20 |
| TRAIL / BIKEWAY            |   | TOTAL PROPERTY ACQUISITION               |         |
| SURFACE PARKING            |   | PARTIAL PROPERTY ACQUSITION              | Sheet 5 |
| BRIDGE                     |   | RIGHT OF WAY                             |         |
|                            |   | PROPERTY LINE                            |         |