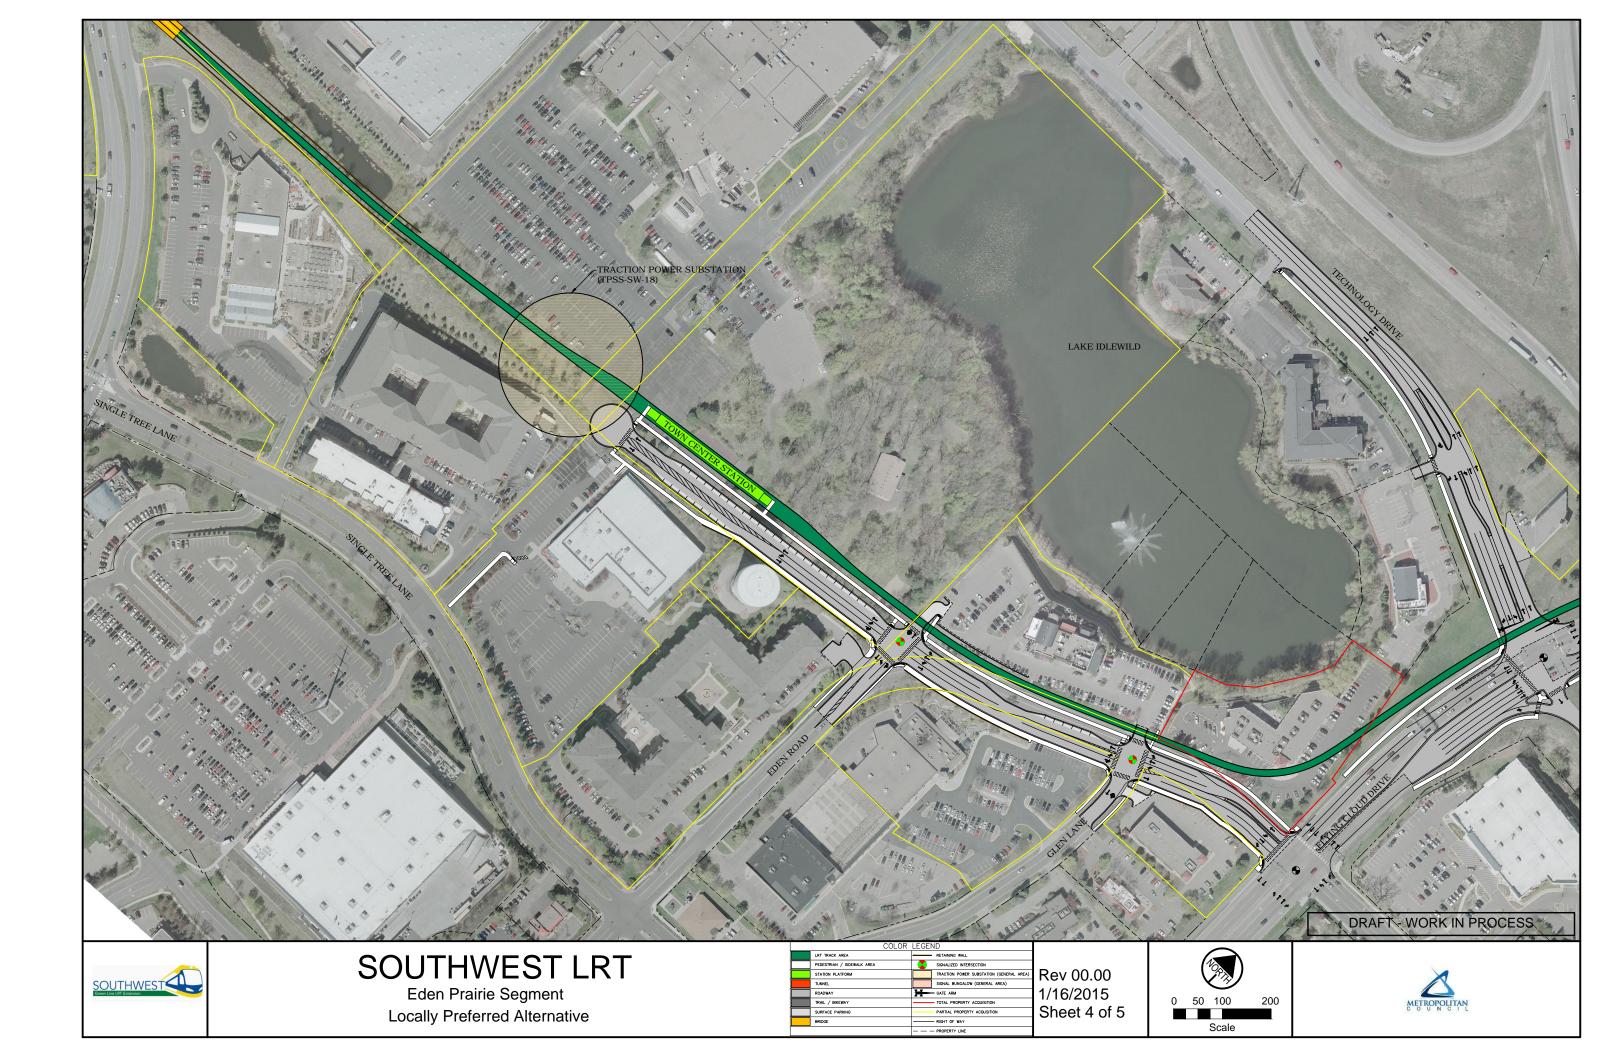

Appendix G Supplemental Draft EIS Conceptual Engineering Drawings

Eden Prairie Segment Engineering Plans

Locally Preferred Alternative

| LRT TRACK AREA             |   | RETAINING WALL                           |         |
|----------------------------|---|------------------------------------------|---------|
| PEDESTRIAN / SIDEWALK AREA |   | SIGNALIZED INTERSECTION                  |         |
| STATION PLATFORM           |   | TRACTION POWER SUBSTATION (GENERAL AREA) | Rev 00  |
| TUNNEL                     |   | SIGNAL BUNGALOW (GENERAL AREA)           |         |
| ROADWAY                    | H | GATE ARM                                 | 1/16/20 |
| TRAIL / BIKEWAY            |   | TOTAL PROPERTY ACQUISITION               |         |
| SURFACE PARKING            |   | PARTIAL PROPERTY ACQUSITION              | Sheet 5 |
| BRIDGE                     |   | RIGHT OF WAY                             |         |
|                            |   | PROPERTY LINE                            |         |