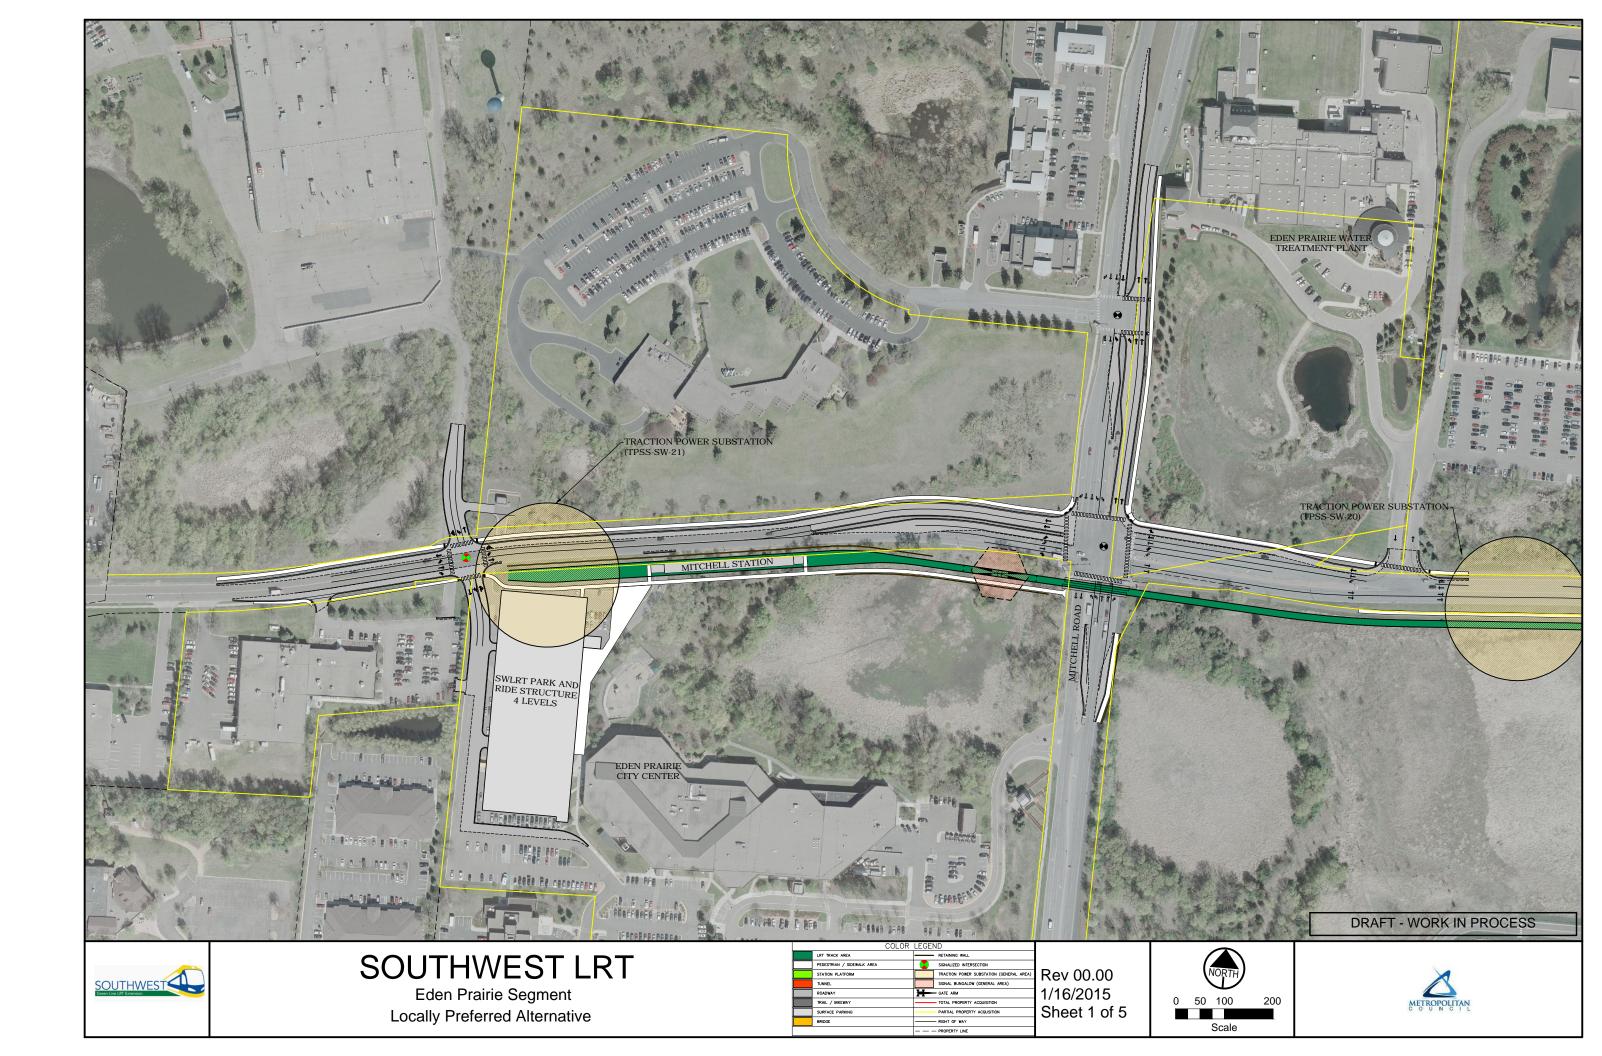

Appendix G Supplemental Draft EIS Conceptual Engineering Drawings

Eden Prairie Segment Engineering Plans

Locally Preferred Alternative

| LRT TRACK AREA             |   | RETAINING WALL                           |         |
|----------------------------|---|------------------------------------------|---------|
| PEDESTRIAN / SIDEWALK AREA |   | SIGNALIZED INTERSECTION                  |         |
| STATION PLATFORM           |   | TRACTION POWER SUBSTATION (GENERAL AREA) | Rev 00  |
| TUNNEL                     |   | SIGNAL BUNGALOW (GENERAL AREA)           |         |
| ROADWAY                    | H | GATE ARM                                 | 1/16/20 |
| TRAIL / BIKEWAY            |   | TOTAL PROPERTY ACQUISITION               |         |
| SURFACE PARKING            |   | PARTIAL PROPERTY ACQUSITION              | Sheet 5 |
| BRIDGE                     |   | RIGHT OF WAY                             |         |
|                            |   | PROPERTY LINE                            |         |