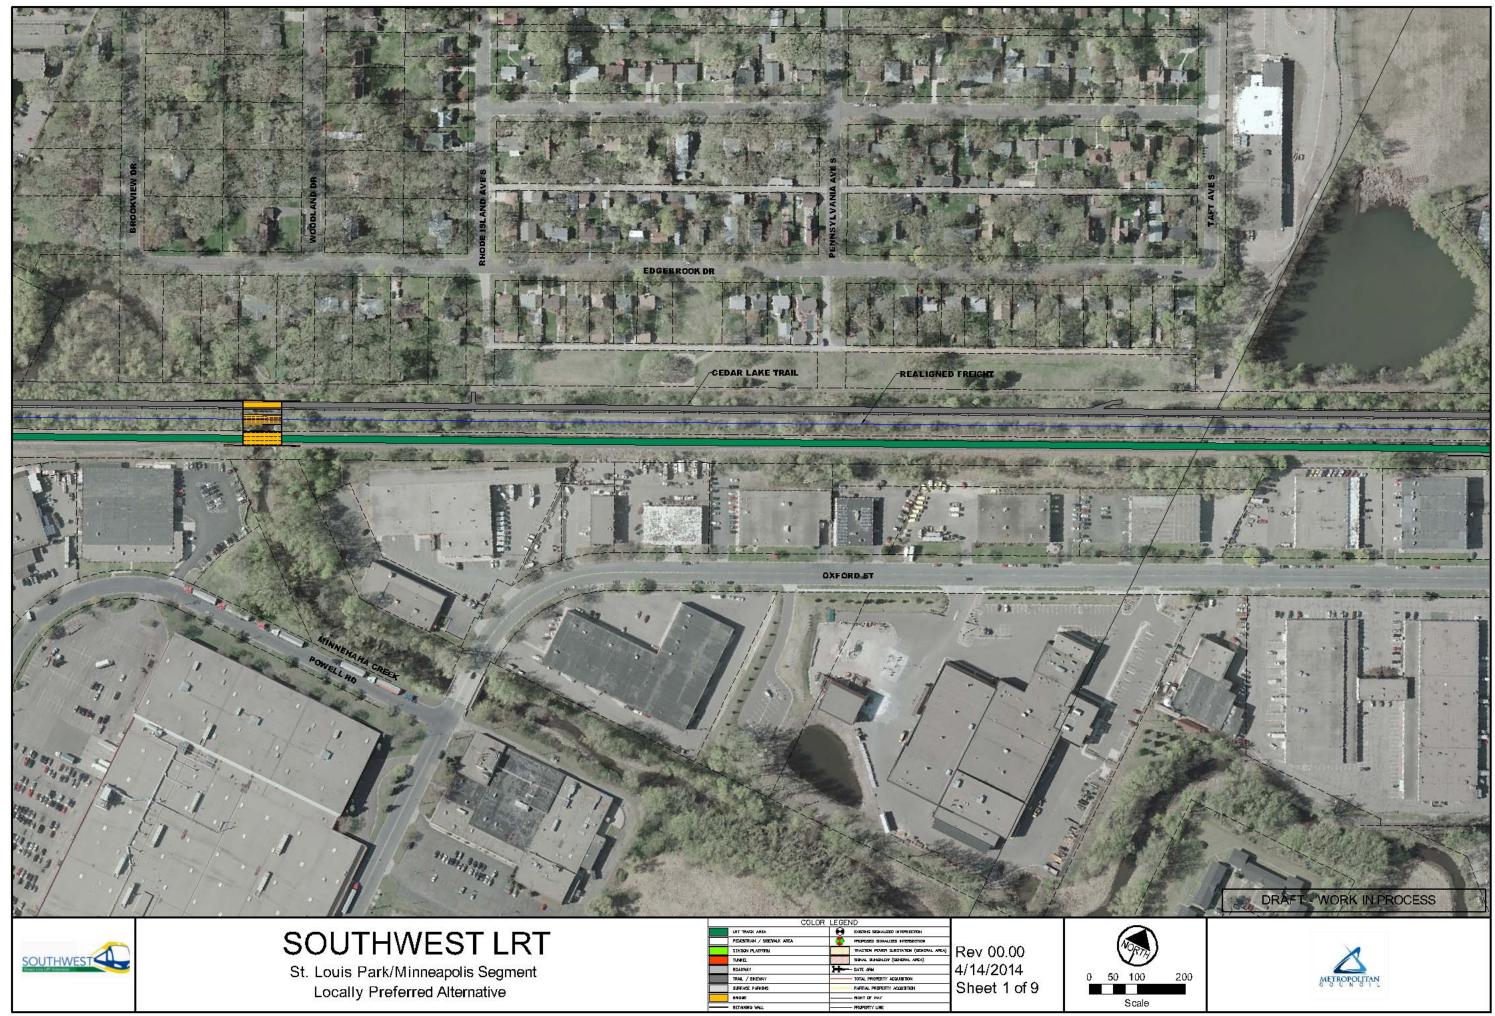

|            | 001                                                     |                                          |                      |
|------------|---------------------------------------------------------|------------------------------------------|----------------------|
|            | LAT TRACK AREA                                          | EXERTING SEGNALIZED INTERSECTION         |                      |
|            | PEDESTRIAN / SIDEWALK AREA                              | PROPOSED SOMALIZED INTERSECTION          | THE R REPORT OF MALE |
|            | STATION PLATFORM                                        | TRACTICH POVER SUBSTATION (RENEWAL AREA) | Rev 00.00            |
|            | TUNHEL                                                  | SENAL BUNGALOW (DEVERAL AREA)            |                      |
| RDADWAY II |                                                         | III ARM                                  | 4/14/2014            |
|            | TRAL / BICEWAY TOTAL PROPERTY ADDUBTION SUPPACE PARENCE |                                          | Sheet 1 of 9         |
|            |                                                         |                                          |                      |
|            | ence:                                                   |                                          |                      |
| _          | BETANNO WWI                                             |                                          |                      |