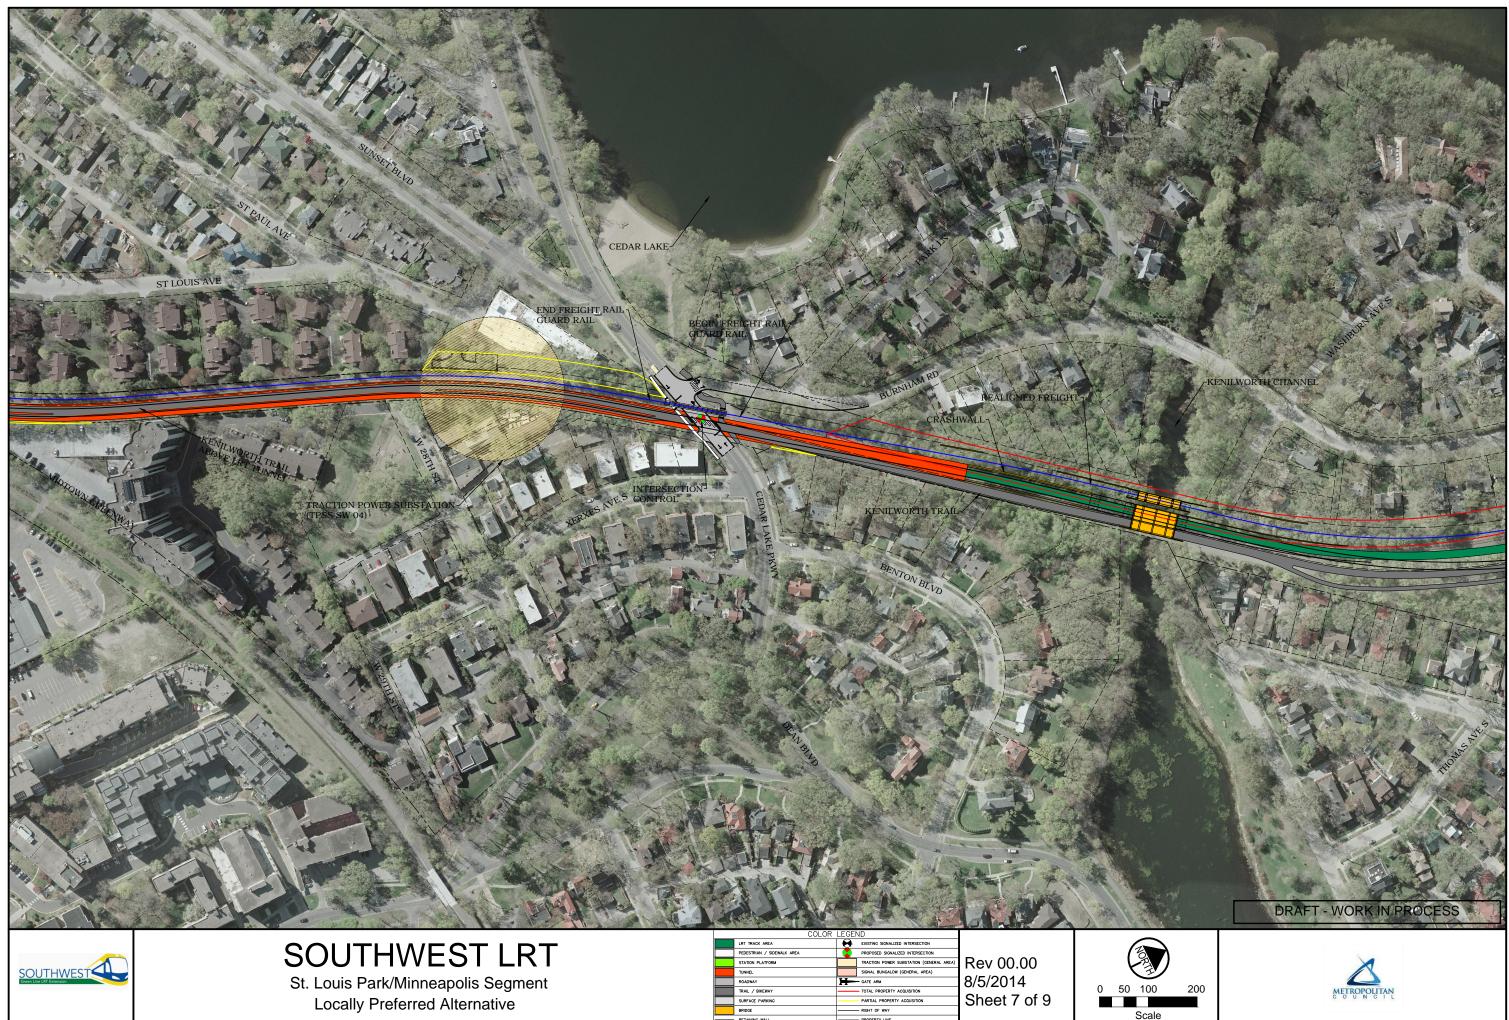

| BOEDIT EEBEIND |                            |   |                                          |              |
|----------------|----------------------------|---|------------------------------------------|--------------|
|                | LRT TRACK AREA             |   | EXISTING SIGNALIZED INTERSECTION         |              |
|                | PEDESTRIAN / SIDEWALK AREA |   | PROPOSED SIGNALIZED INTERSECTION         |              |
|                | STATION PLATFORM           |   | TRACTION POWER SUBSTATION (GENERAL AREA) | Rev 00.00    |
|                | TUNNEL                     |   | SIGNAL BUNGALOW (GENERAL AREA)           |              |
|                | ROADWAY                    | H | GATE ARM                                 | 8/5/2014     |
|                | TRAIL / BIKEWAY            |   | TOTAL PROPERTY ACQUISITION               |              |
|                | SURFACE PARKING            |   | PARTIAL PROPERTY ACQUSITION              | Sheet 7 of 9 |
|                | BRIDGE                     |   | - RIGHT OF WAY                           |              |
|                | RETAINING WALL             |   | - PROPERTY LINE                          |              |