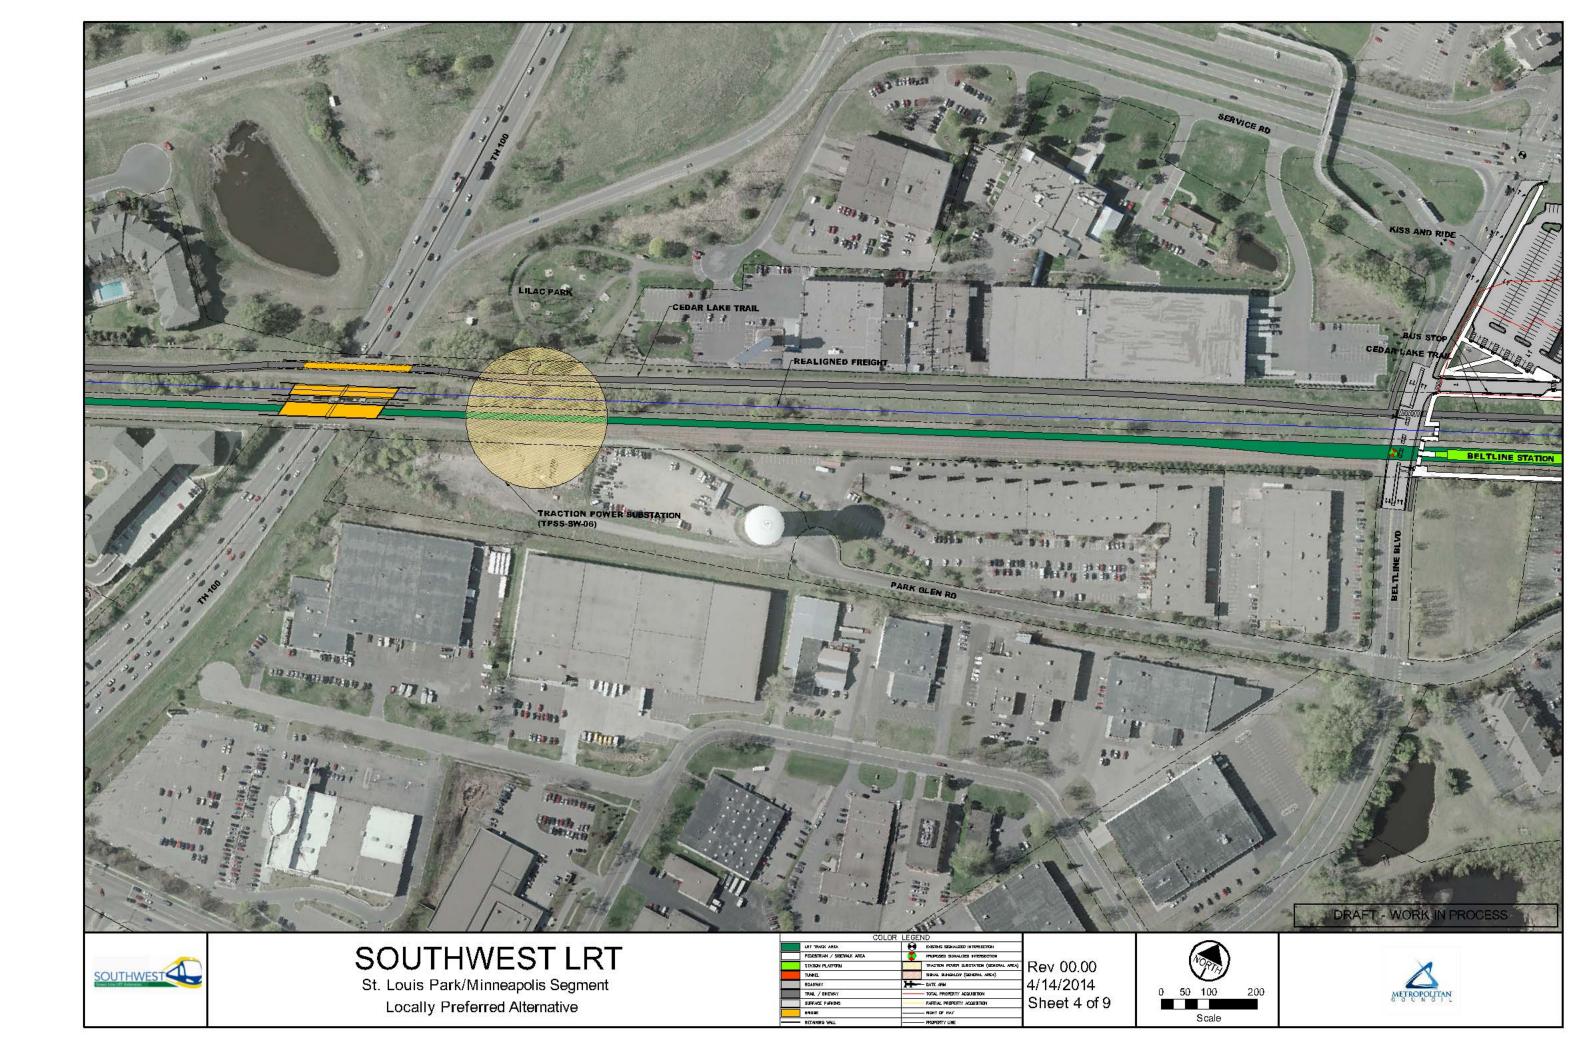

Appendix G Supplemental Draft EIS Conceptual Engineering Drawings

Eden Prairie Segment Engineering Plans

Locally Preferred Alternative

| LRT TRACK AREA             |   | RETAINING WALL                           |         |
|----------------------------|---|------------------------------------------|---------|
| PEDESTRIAN / SIDEWALK AREA |   | SIGNALIZED INTERSECTION                  |         |
| STATION PLATFORM           |   | TRACTION POWER SUBSTATION (GENERAL AREA) | Rev 00  |
| TUNNEL                     |   | SIGNAL BUNGALOW (GENERAL AREA)           |         |
| ROADWAY                    | H | GATE ARM                                 | 1/16/20 |
| TRAIL / BIKEWAY            |   | TOTAL PROPERTY ACQUISITION               |         |
| SURFACE PARKING            |   | PARTIAL PROPERTY ACQUSITION              | Sheet 5 |
| BRIDGE                     |   | RIGHT OF WAY                             |         |
|                            |   | PROPERTY LINE                            |         |