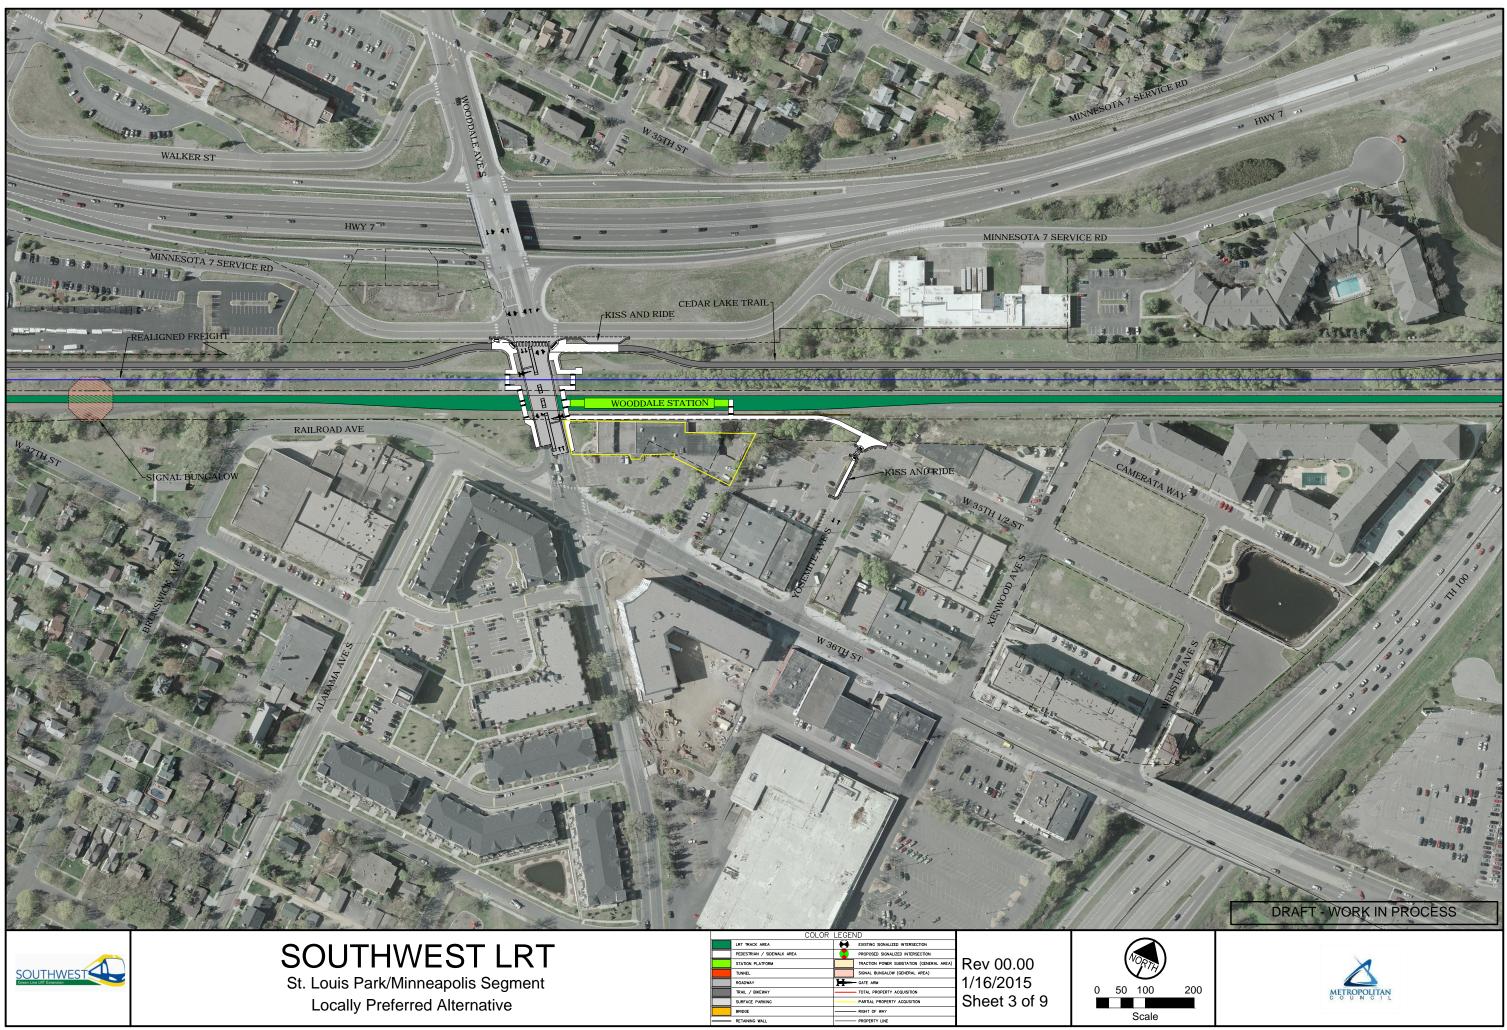

| CULUR |                            | LEGEND |                                          |              |
|-------|----------------------------|--------|------------------------------------------|--------------|
|       | LRT TRACK AREA             |        | EXISTING SIGNALIZED INTERSECTION         |              |
|       | PEDESTRIAN / SIDEWALK AREA |        | PROPOSED SIGNALIZED INTERSECTION         |              |
|       | STATION PLATFORM           |        | TRACTION POWER SUBSTATION (GENERAL AREA) | Rev 00.00    |
|       | TUNNEL                     |        | SIGNAL BUNGALOW (GENERAL AREA)           |              |
|       | ROADWAY                    | H      | GATE ARM                                 | 1/16/2015    |
|       | TRAIL / BIKEWAY            |        | TOTAL PROPERTY ACQUISITION               |              |
|       | SURFACE PARKING            |        | PARTIAL PROPERTY ACQUISITION             | Sheet 3 of 9 |
|       | BRIDGE                     |        | RIGHT OF WAY                             |              |
|       | RETAINING WALL             |        | PROPERTY LINE                            | 1            |