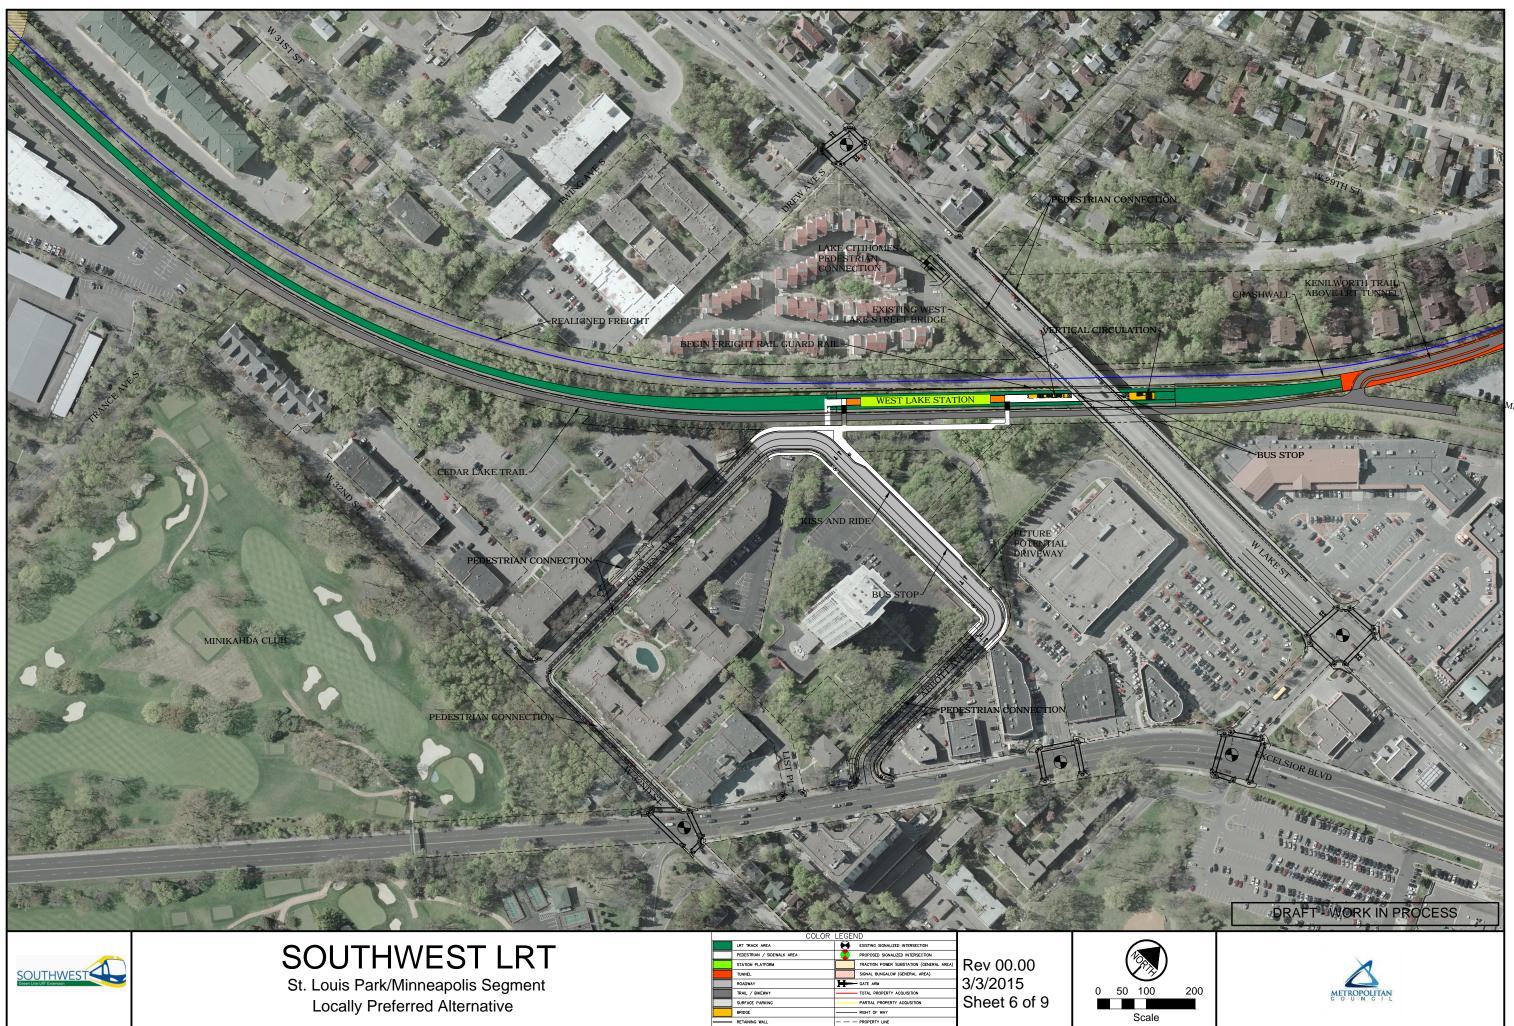

| LRT TRACK AREA             | EXISTING SIGNALIZED INTERSECTION         |              |
|----------------------------|------------------------------------------|--------------|
| PEDESTRIAN / SIDEWALK AREA | PROPOSED SIGNALIZED INTERSECTION         |              |
| STATION PLATFORM           | TRACTION POWER SUBSTATION (GENERAL AREA) | Rev 00.00    |
| TUNNEL                     | SIGNAL BUNGALOW (GENERAL AREA)           |              |
| ROADWAY                    | GATE ARM                                 | 3/3/2015     |
| TRAIL / BIKEWAY            | TOTAL PROPERTY ACQUISITION               |              |
| SURFACE PARKING            | PARTIAL PROPERTY ACQUSITION              | Sheet 6 of 9 |
| BRIDGE                     | RIGHT OF WAY                             |              |
| OCTANENO MALL              |                                          |              |