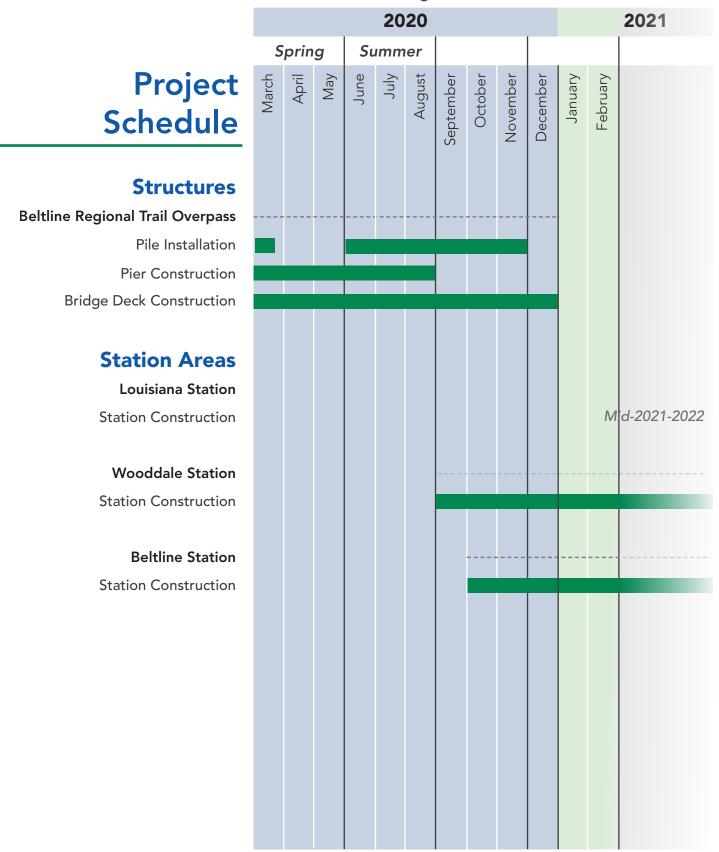

## **Year Look Ahead**

St. Louis Park Segment (2 of 2): Structures, Station Areas