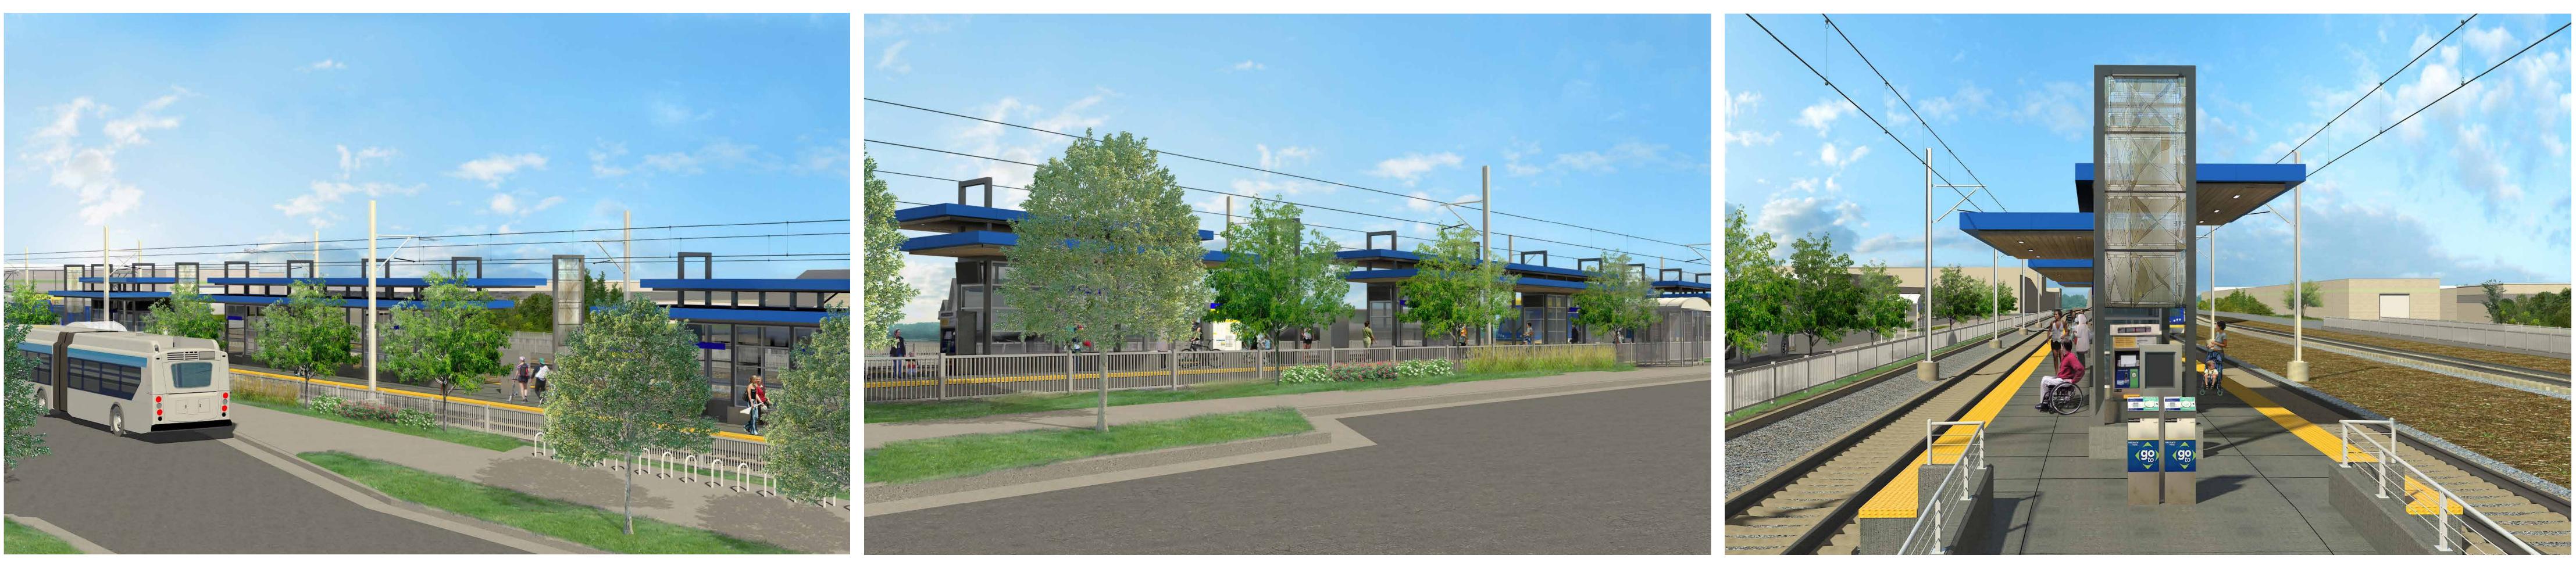

#### JULY 2019

View of station and bus stop, looking west

Graphic elements for the station wickets

View of station looking east

View of station platform, with station wicket in the foreground

Site plan