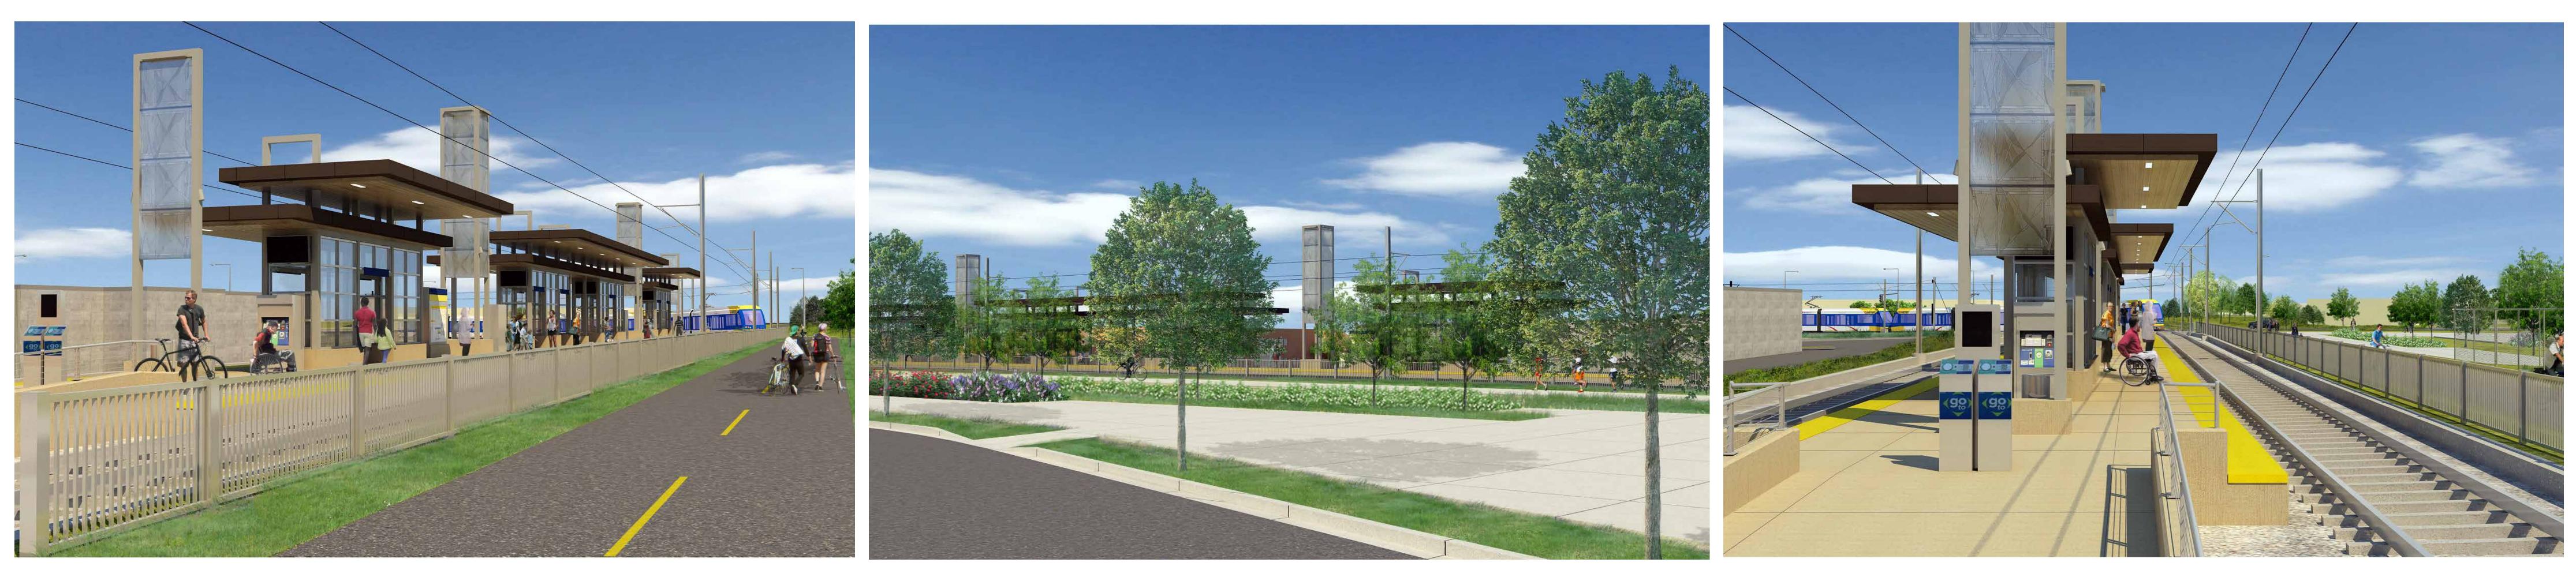

### Shady Oak Station JULY 2019

View of station from trail, looking southwest

Graphic elements for the station wickets

View from south park and ride lot, looking northeast

View of station platform, with station wicket in the foreground