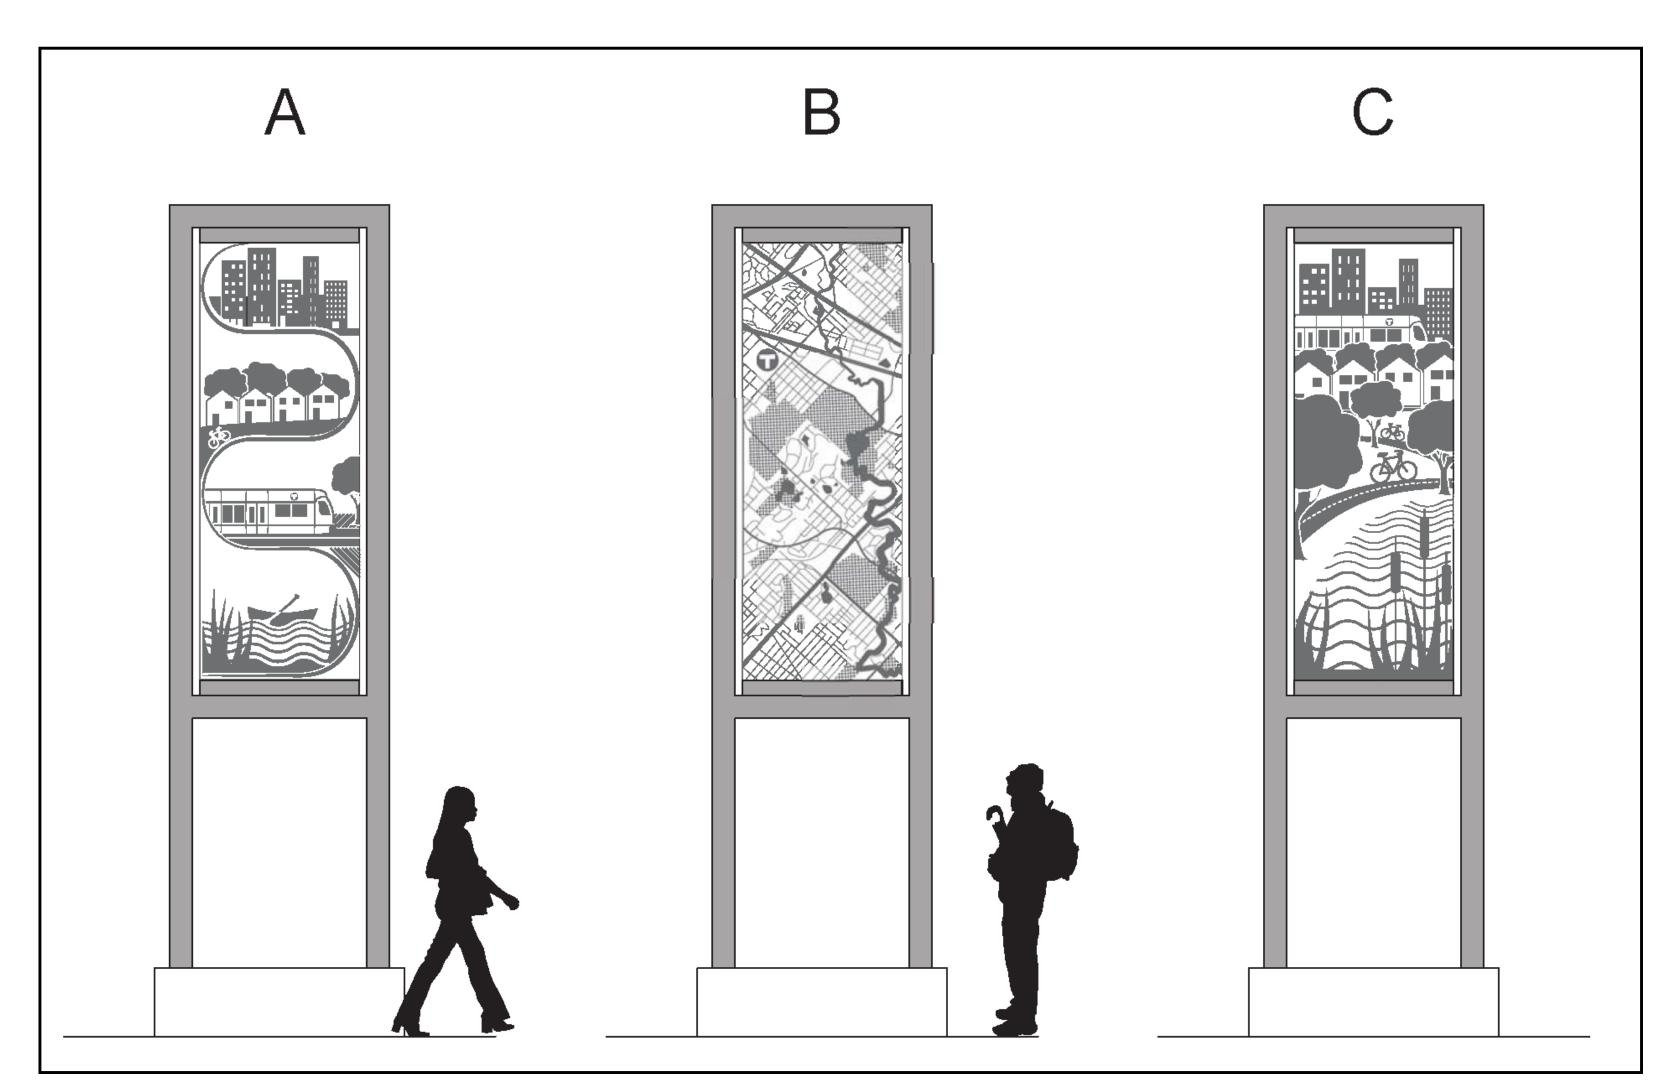

### Shady Oak Station JULY 2019

View of station from trail, looking southwest

Graphic elements for the station wickets

View from south park and ride lot, looking northeast

View of station platform, with station wicket in the foreground

#### JULY 2019

View of station, from plaza

Graphic elements for the station wickets

View of station, looking south

View of station plat the foreground

Site plan

View of station platform, with station wicket in

#### JULY 2019

View of station and bus stop, looking west

Graphic elements for the station wickets

View of station looking east

View of station platform, with station wicket in the foreground

Site plan