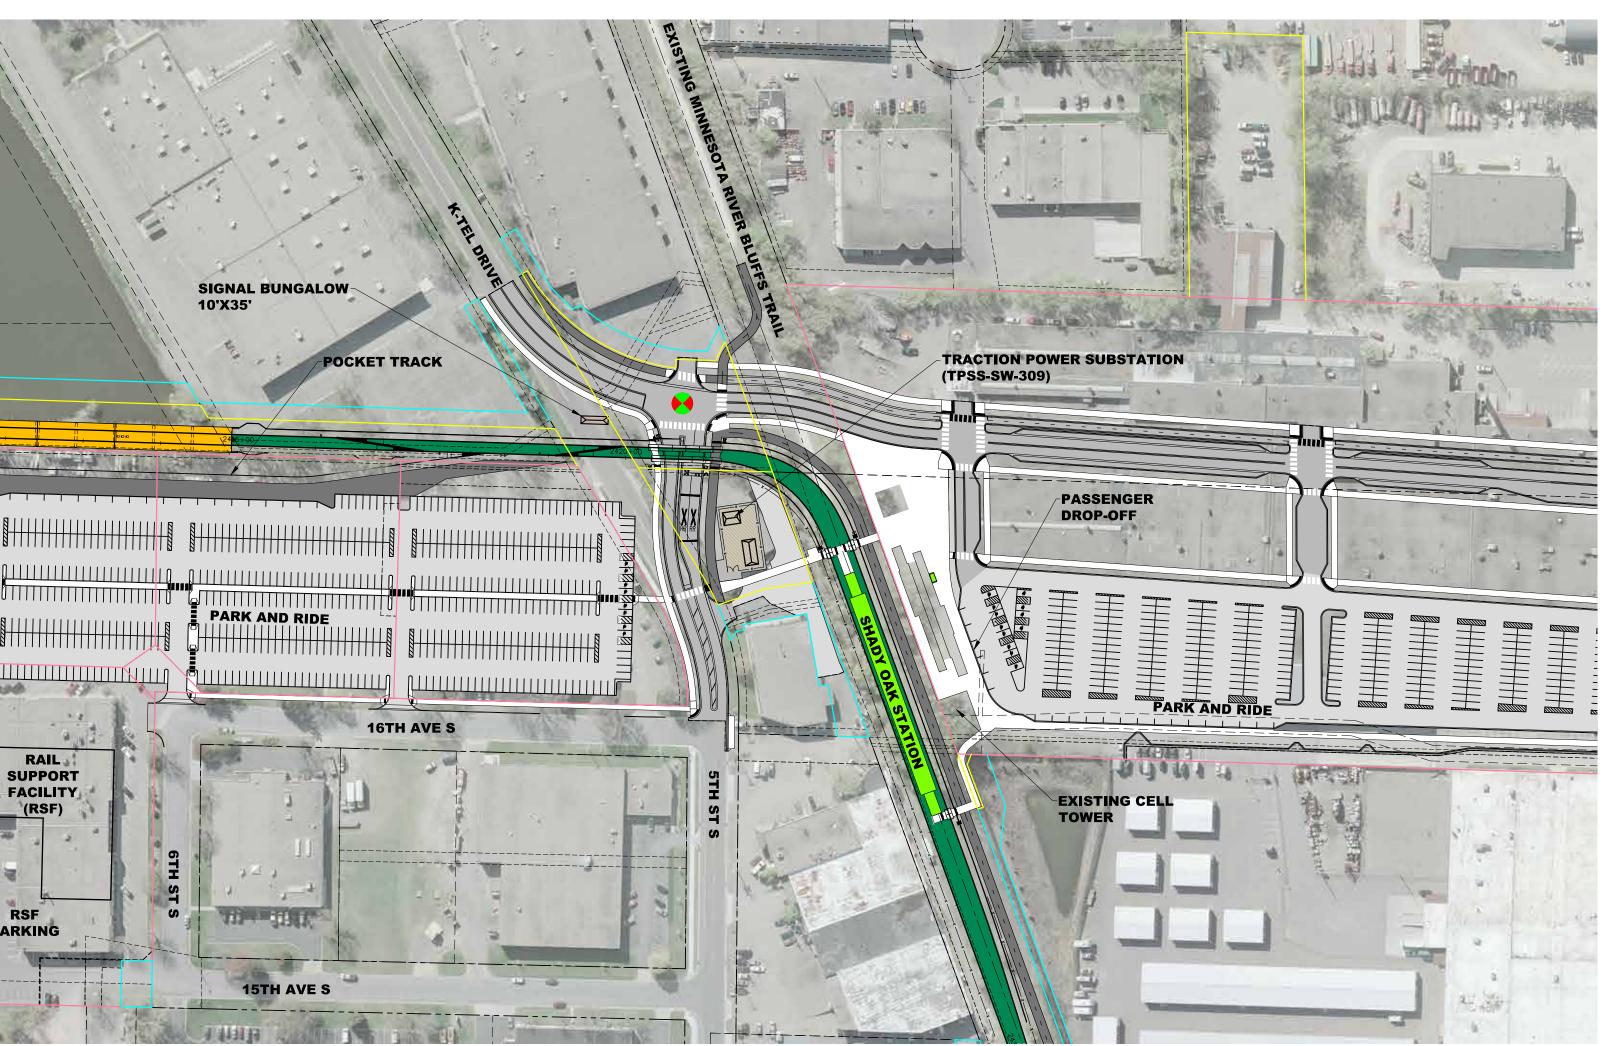

### Shady Oak Station JULY 2019



View of station from trail, looking southwest



Graphic elements for the station wickets

View from south park and ride lot, looking northeast







View of station platform, with station wicket in the foreground



Site plan



## **Downtown Hopkins Station**

#### JULY 2019



View of station, from plaza



Graphic elements for the station wickets

View of station, looking south

View of station plat the foreground



Site plan

View of station platform, with station wicket in



# Blake Road Station

#### JULY 2019



View of station and bus stop, looking west



Graphic elements for the station wickets

View of station looking east

View of station platform, with station wicket in the foreground



Site plan