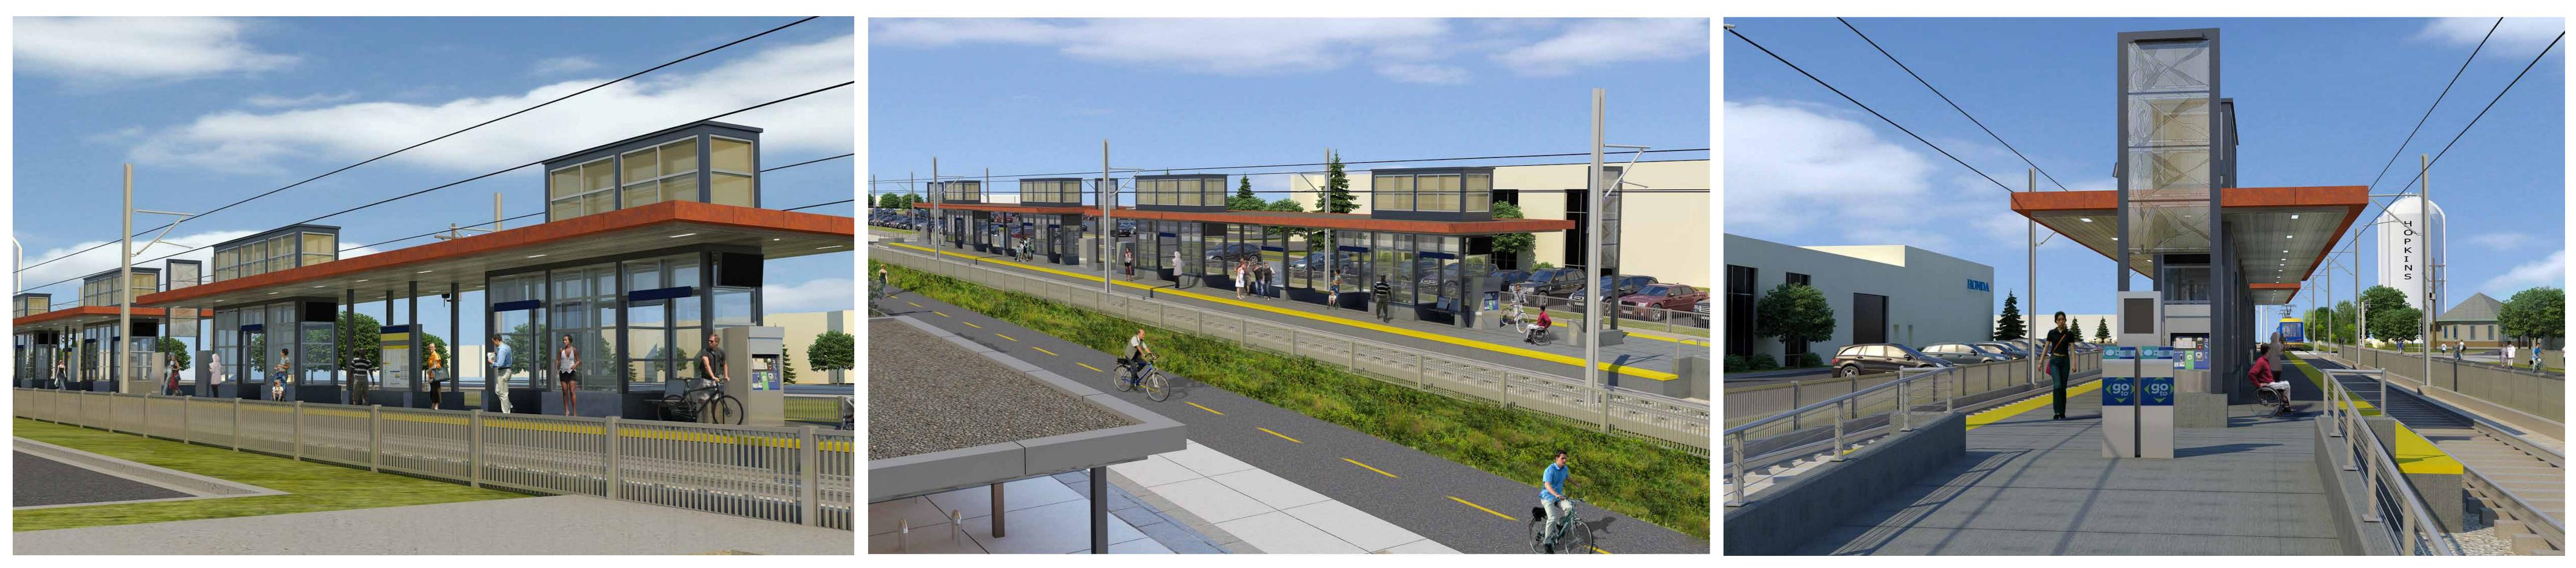

### Shady Oak Station JULY 2019

View of station from trail, looking southwest

Graphic elements for the station wickets

View from south park and ride lot, looking northeast

View of station platform, with station wicket in the foreground