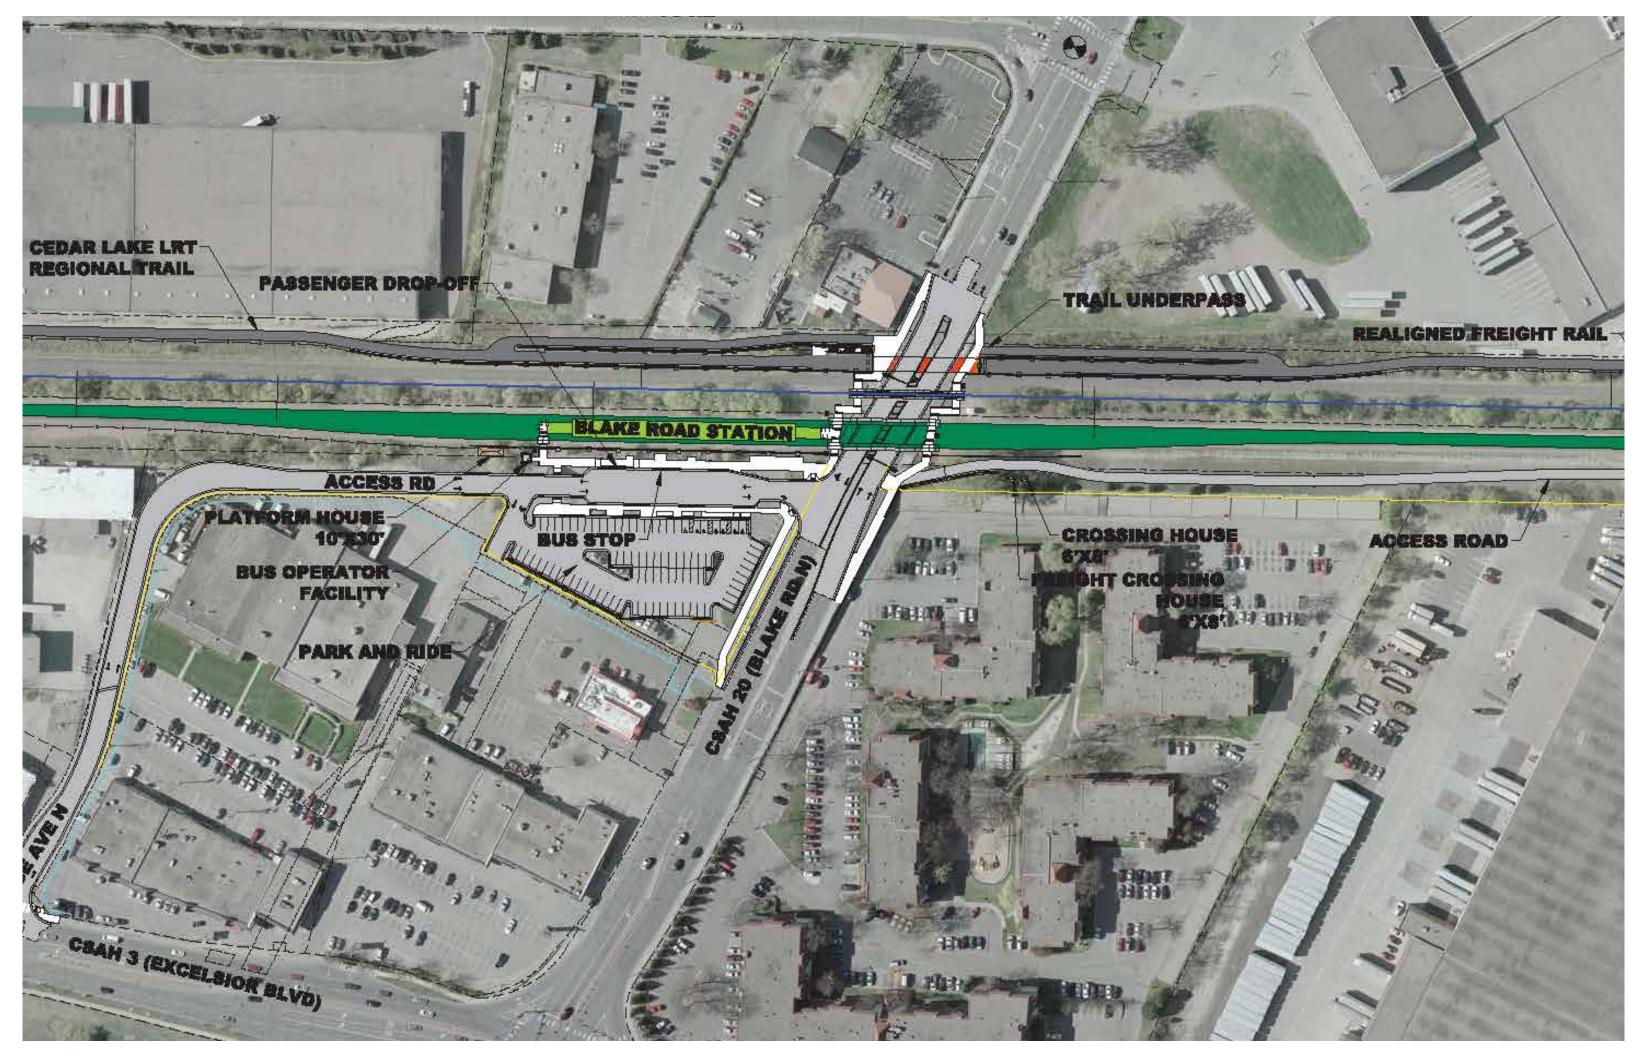

# Blake Road Station

#### JULY 2019

View of station and bus stop, looking west

Graphic elements for the station wickets

View of station looking east

View of station platform, with station wicket in the foreground

Site plan