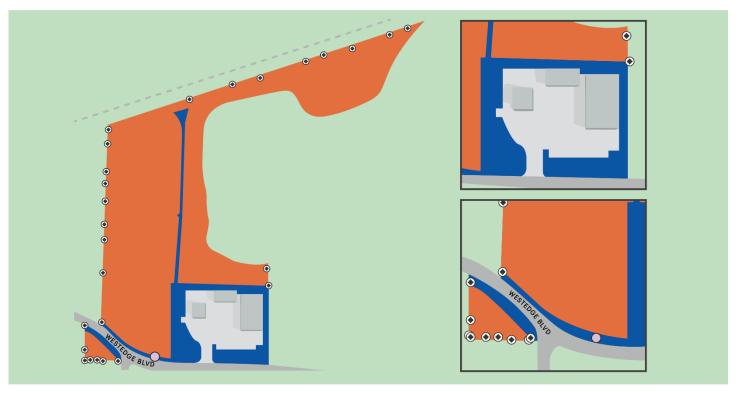

# 6270 Westedge Boulevard (Lift Station 38)

The project team finished supplemental seeding, initial mowing, and spot treatments. July activities will include regular mowing maintenance and spot treatments as needed.

# LIFT STATION SUSTAINABLE LANDSCAPES RESTORATION PROJECT

LIFT STATION L38 | 6270 WESTEDGE BOULEVARD | MOUND