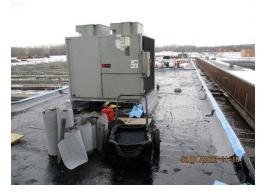

### **WORK IN PROGRESS**

• There are a few items related to HVAC unit insulation remaining on the ESE2 roof replacement.

#### UPCOMING WORK

- The following remaining ESE2 roof items will be completed under a separate contract:
  - o Insulate supply and return ductwork insulation for air handling unit.
  - o Insulate steam and condensate lines, replace damaged condensate piping, and insulate drain piping for air handling unit.