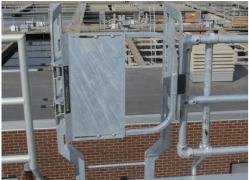

## RECENT COMPLETED WORK

- The four tunnel access buildings, WSE3, CL2, Pump and Blower, and ESE2 roof replacements are now complete.
- Maintenance replaced the ladder on the ESE2 roof.
- The railing on the ESE2 roof is complete.