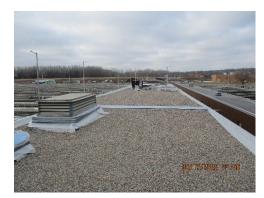

## RECENT COMPLETED WORK

- The four tunnel access buildings, WSE3, CL2, Pump and Blower, and ESE2 roof replacements are now complete.
- Maintenance replaced the ladder on the ESE2 roof.
- The railing on the ESE2 roof is complete.