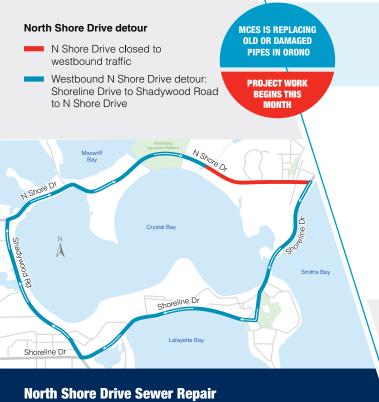

## WESTBOUND NORTH SHORE DRIVE CLOSURE BEGINS MONDAY, FEBRUARY 12

Starting on Monday, February 12, the westbound lane of North Shore Drive will close from Pine Lane to Shoreline Drive. Westbound traffic will be detoured from Shoreline Drive to Shadywood Road. Unfortunately, short-term closures to some driveways and streets may be necessary. Everyone whose driveway will be impacted will be contacted in advance of any access interruptions.

The closure is necessary to allow Metropolitan Council Environmental Services (MCES) to perform repairs on the sanitary sewers along North Shore Drive. Repairs are estimated to be complete in May.

Metropolitan Council Environmental Services 390 Robert street North Saint Paul, MN 55101