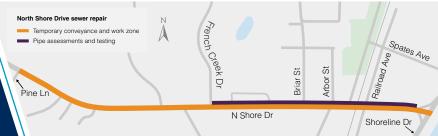

## WESTBOUND NORTH SHORE DRIVE CLOSURE BEGINS MONDAY, FEBRUARY 12

Starting on Monday, February 12, the westbound lane of North Shore Drive will close from Pine Lane to Shoreline Drive. Westbound traffic will be detoured from Shoreline Drive to Shadywood Road. Unfortunately, short-term closures to some driveways and streets may be necessary. Everyone whose driveway will be impacted will be contacted in advance of any access interruptions.

The closure is necessary to allow Metropolitan Council Environmental Services (MCES) to perform repairs on the sanitary sewers along North Shore Drive. Repairs are estimated to be complete in May.

Metropolitan Council Environmental Services 390 Robert street North Saint Paul, MN 55101