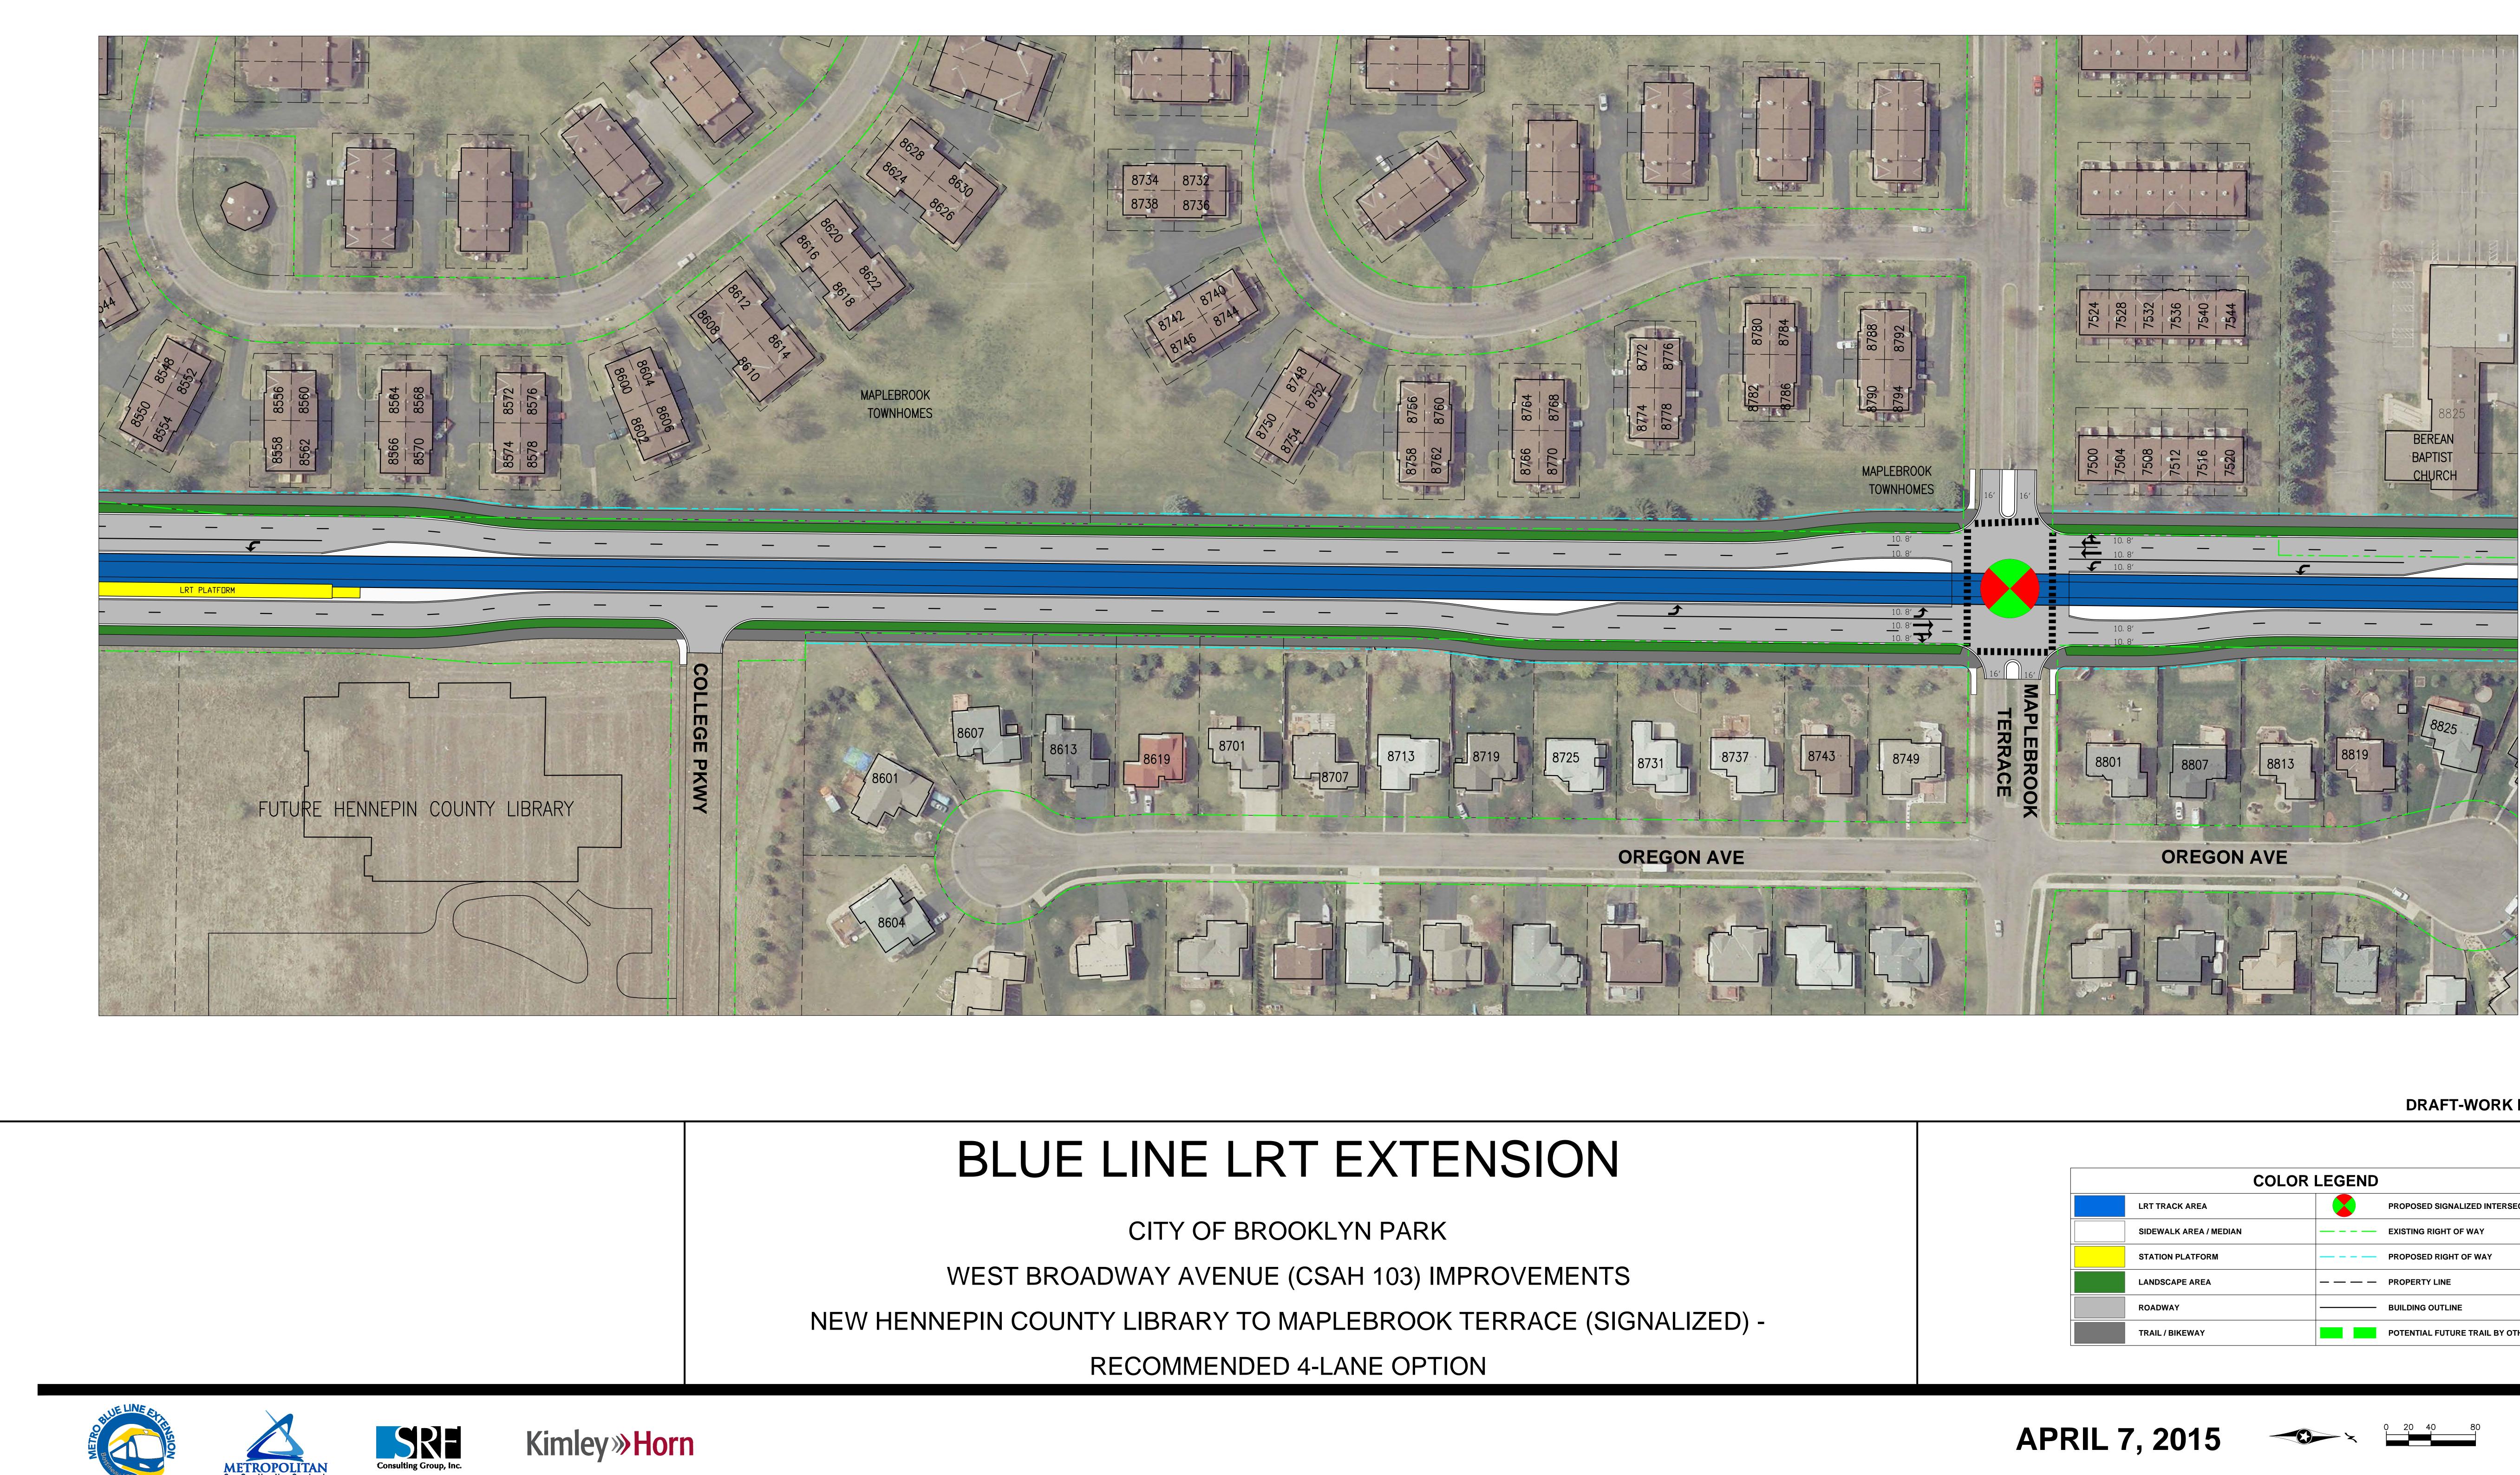

0 20 40 80

WEST BROADWAY AVENUE (CSAH 103) IMPROVEMENTS 82ND AVENUE TO RHODE ISLAND DRIVE - RECOMMENDED 4-LANE OPTION

## **DRAFT-WORK IN PROCESS**

| COLOR LEGEND           |                                  |  |  |  |
|------------------------|----------------------------------|--|--|--|
| LRT TRACK AREA         | PROPOSED SIGNALIZED INTERSECTION |  |  |  |
| SIDEWALK AREA / MEDIAN | — — — — EXISTING RIGHT OF WAY    |  |  |  |
| STATION PLATFORM       | — — — — PROPOSED RIGHT OF WAY    |  |  |  |
| LANDSCAPE AREA         | — — — PROPERTY LINE              |  |  |  |
| ROADWAY                | BUILDING OUTLINE                 |  |  |  |
| TRAIL / BIKEWAY        | POTENTIAL FUTURE TRAIL BY OTHERS |  |  |  |