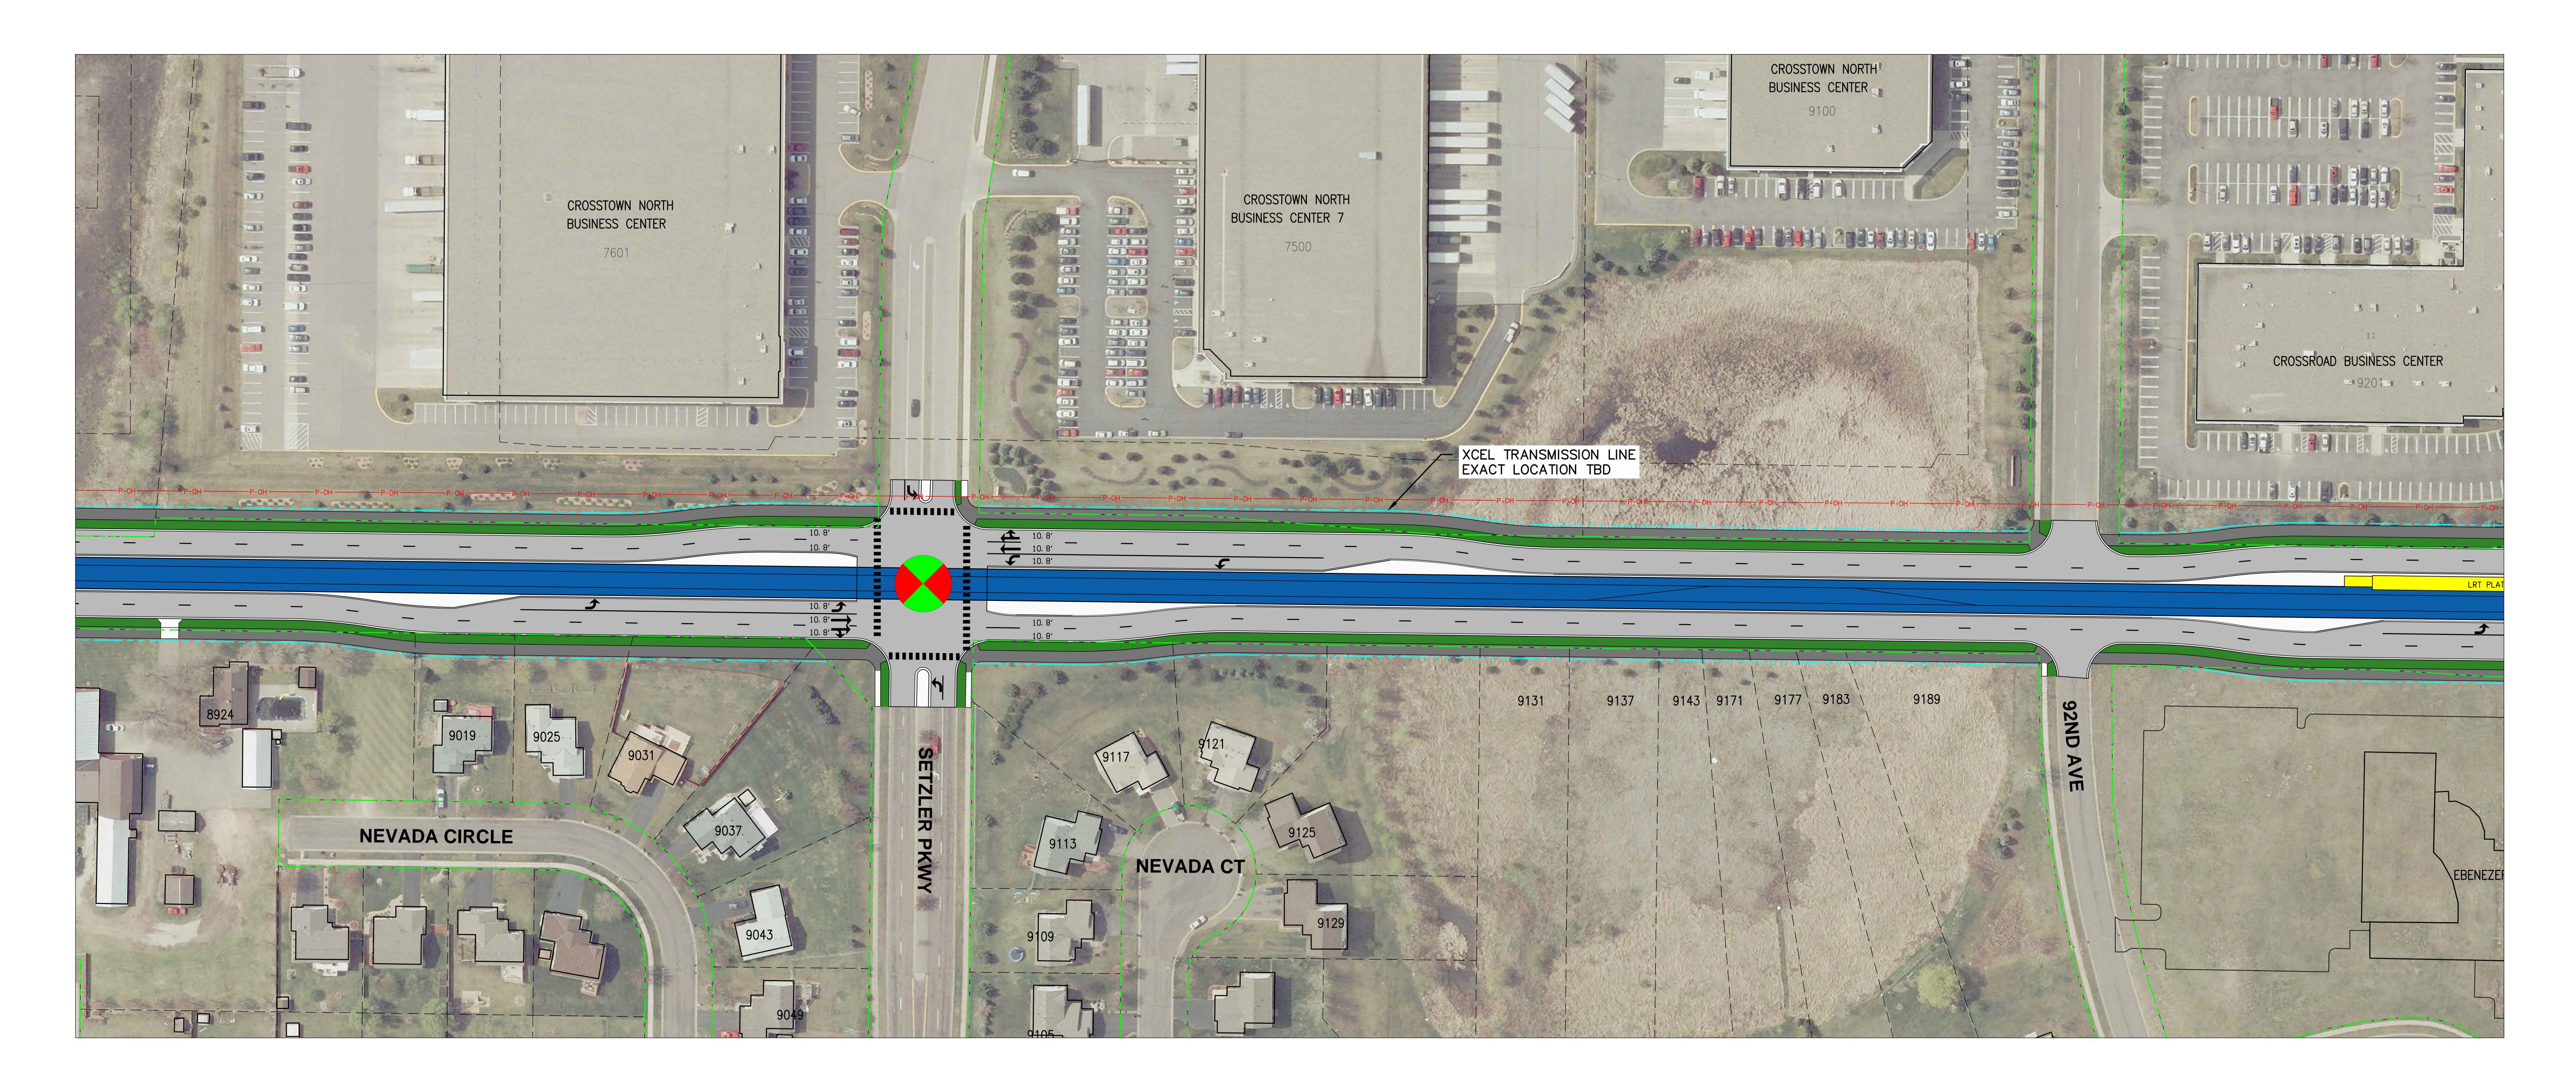

# BLUE LINE LRT EXTENSION

CITY OF BROOKLYN PARK WEST BROADWAY AVENUE (CSAH 103) IMPROVEMENTS SETZLER PARKWAY TO 92ND AVENUE - RECOMMENDED 4-LANE OPTION

### **DRAFT-WORK IN PROCESS**

| COLOR LEGEND        |        |  |                                  |
|---------------------|--------|--|----------------------------------|
| LRT TRACK AREA      |        |  | PROPOSED SIGNALIZED INTERSECTION |
| SIDEWALK AREA / MED | DIAN — |  | EXISTING RIGHT OF WAY            |
| STATION PLATFORM    | _      |  | PROPOSED RIGHT OF WAY            |
| LANDSCAPE AREA      | _      |  | PROPERTY LINE                    |
| ROADWAY             | _      |  | BUILDING OUTLINE                 |
| TRAIL / BIKEWAY     |        |  | POTENTIAL FUTURE TRAIL BY OTHERS |