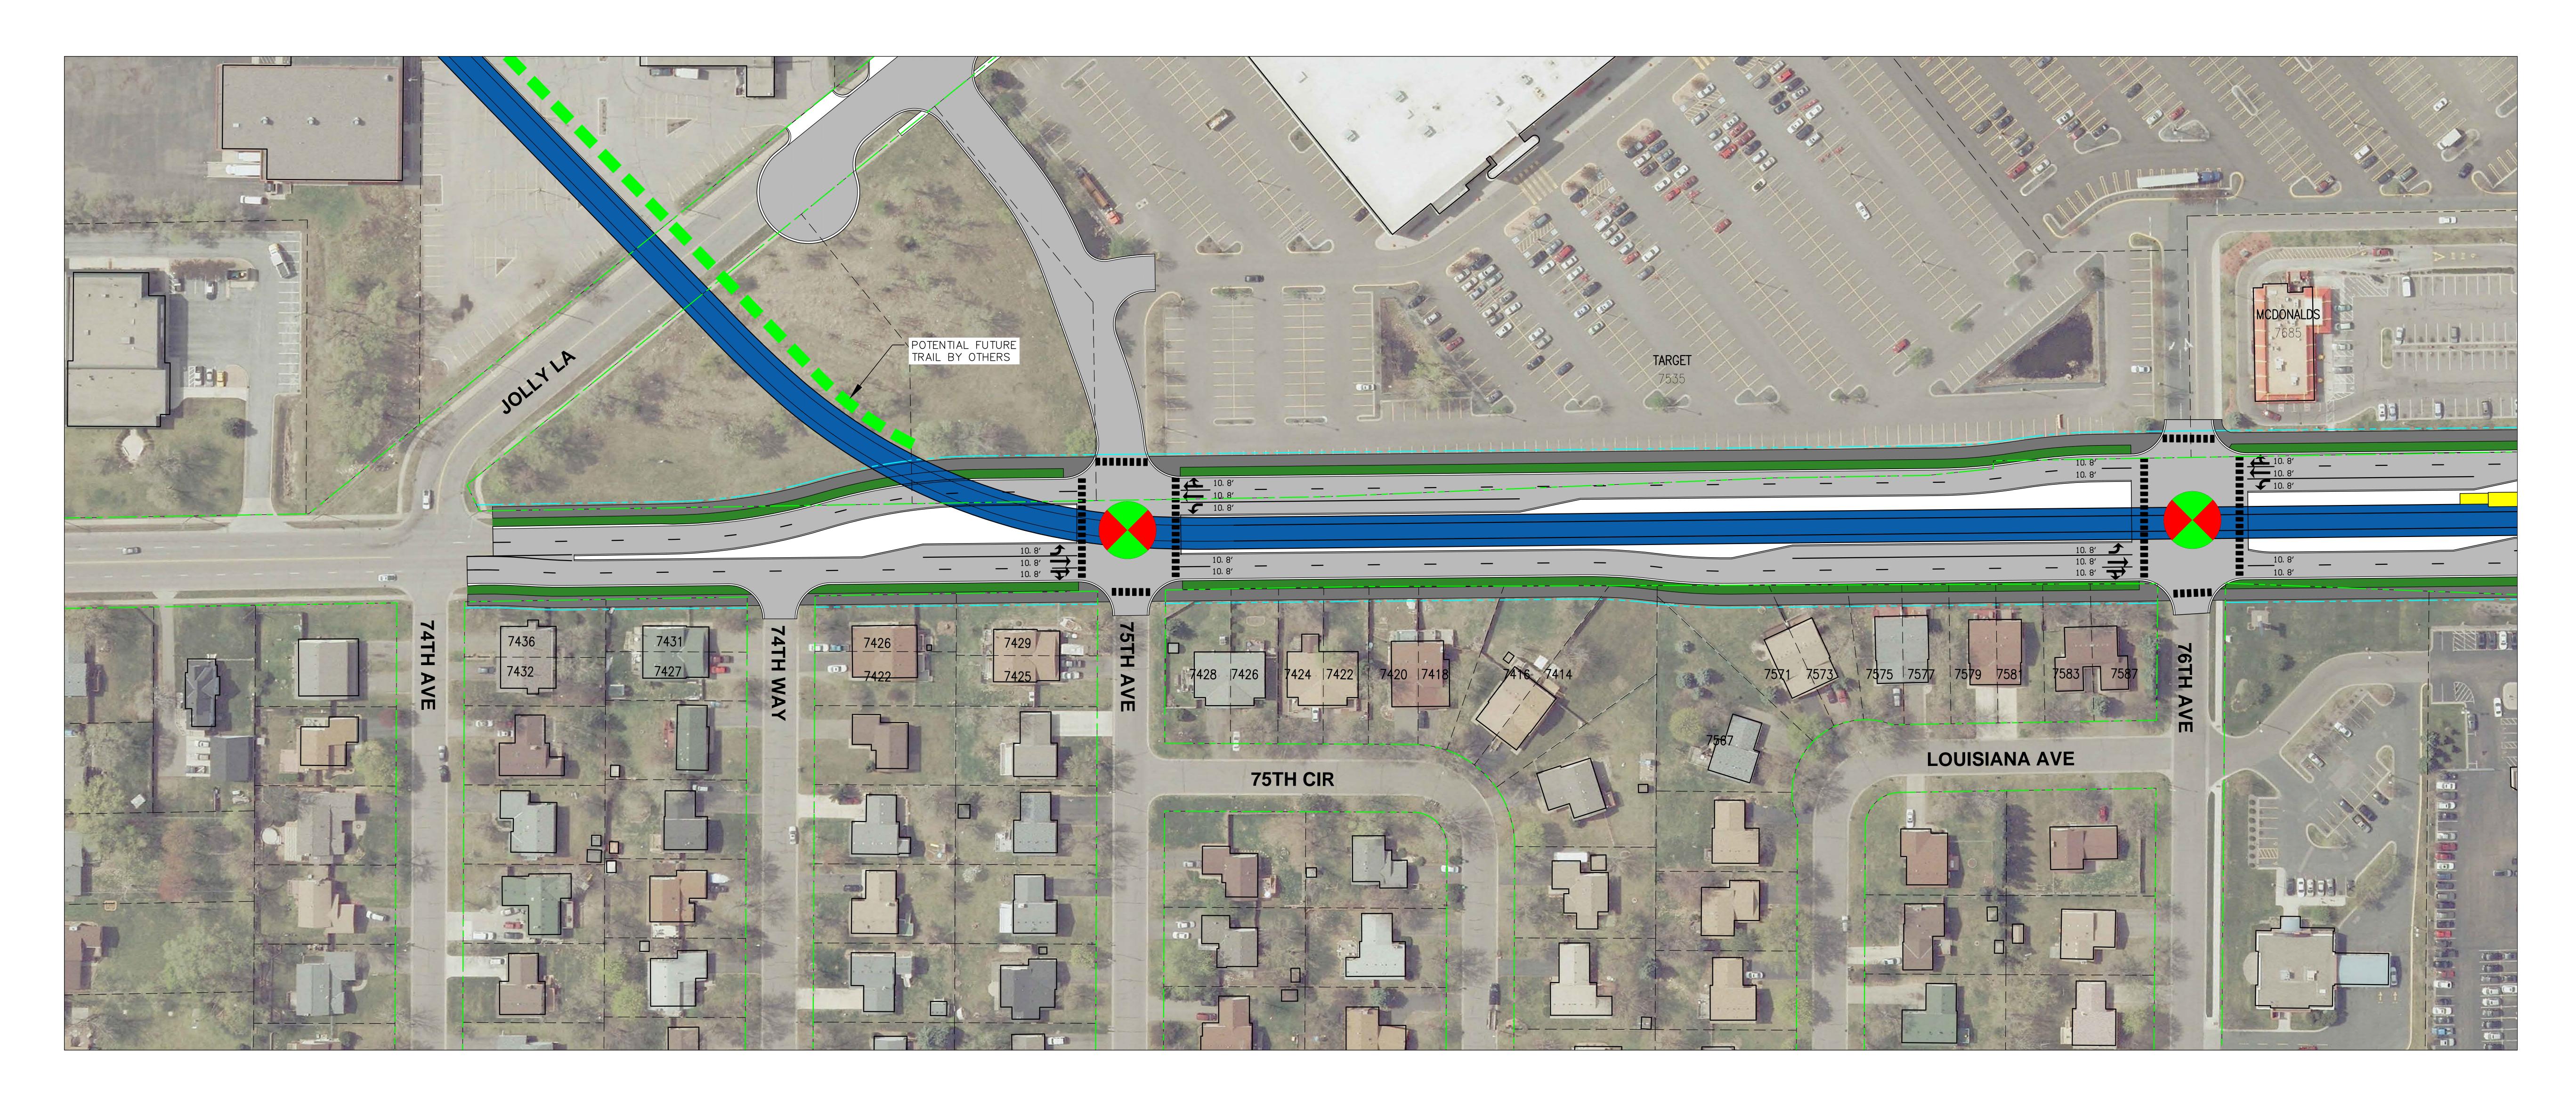

# BLUE LINE LRT EXTENSION

CITY OF BROOKLYN PARK WEST BROADWAY AVENUE (CSAH 103) IMPROVEMENTS SOUTH OF 76TH AVENUE - RECOMMENDED 4-LANE OPTION

### DRAFT-WORK IN PROCESS

| COLOR LEGEND           |                                  |  |  |
|------------------------|----------------------------------|--|--|
| LRT TRACK AREA         | PROPOSED SIGNALIZED INTERSECTIO  |  |  |
| SIDEWALK AREA / MEDIAN | — — — — EXISTING RIGHT OF WAY    |  |  |
| STATION PLATFORM       | — — — — PROPOSED RIGHT OF WAY    |  |  |
| LANDSCAPE AREA         | — — — PROPERTY LINE              |  |  |
| ROADWAY                | BUILDING OUTLINE                 |  |  |
| TRAIL / BIKEWAY        | POTENTIAL FUTURE TRAIL BY OTHERS |  |  |