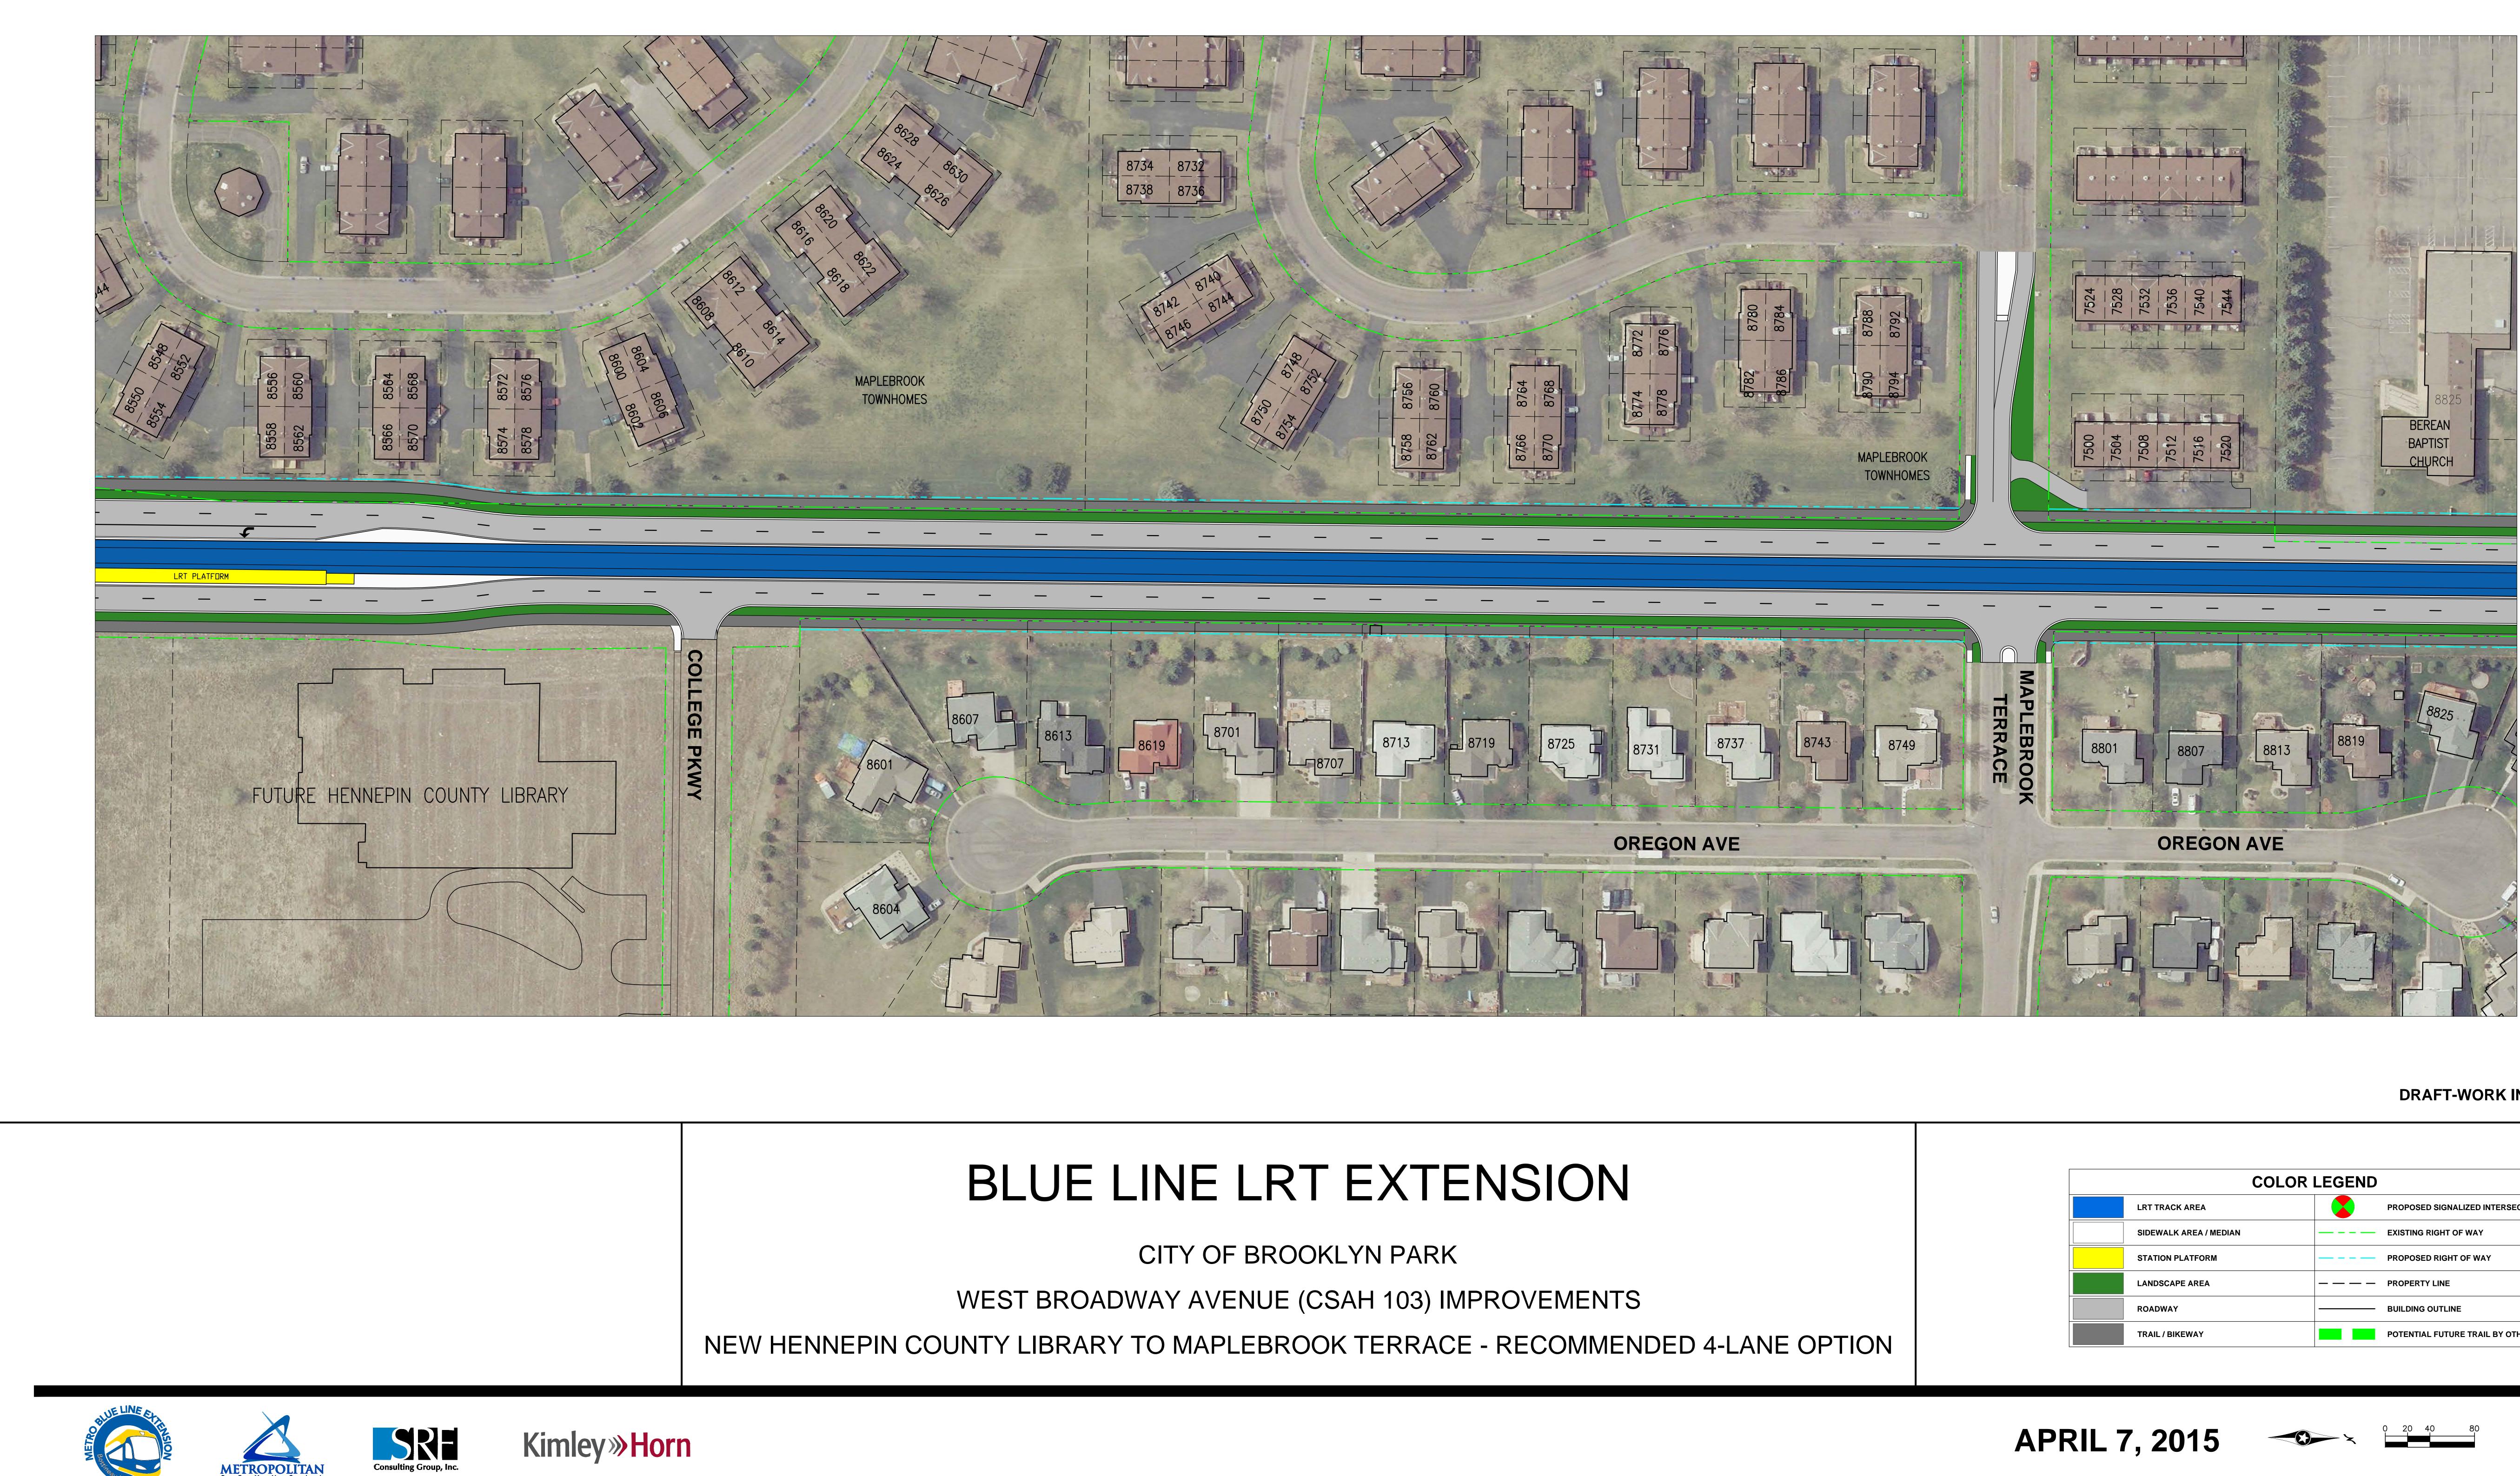

0 20 40 80

WEST BROADWAY AVENUE (CSAH 103) IMPROVEMENTS 82ND AVENUE TO RHODE ISLAND DRIVE - RECOMMENDED 4-LANE OPTION

## **DRAFT-WORK IN PROCESS**

| COLOR LEGEND           |                                  |  |  |  |
|------------------------|----------------------------------|--|--|--|
| LRT TRACK AREA         | PROPOSED SIGNALIZED INTERSECTION |  |  |  |
| SIDEWALK AREA / MEDIAN | — — — — EXISTING RIGHT OF WAY    |  |  |  |
| STATION PLATFORM       | — — — — PROPOSED RIGHT OF WAY    |  |  |  |
| LANDSCAPE AREA         | — — — PROPERTY LINE              |  |  |  |
| ROADWAY                | BUILDING OUTLINE                 |  |  |  |
| TRAIL / BIKEWAY        | POTENTIAL FUTURE TRAIL BY OTHERS |  |  |  |