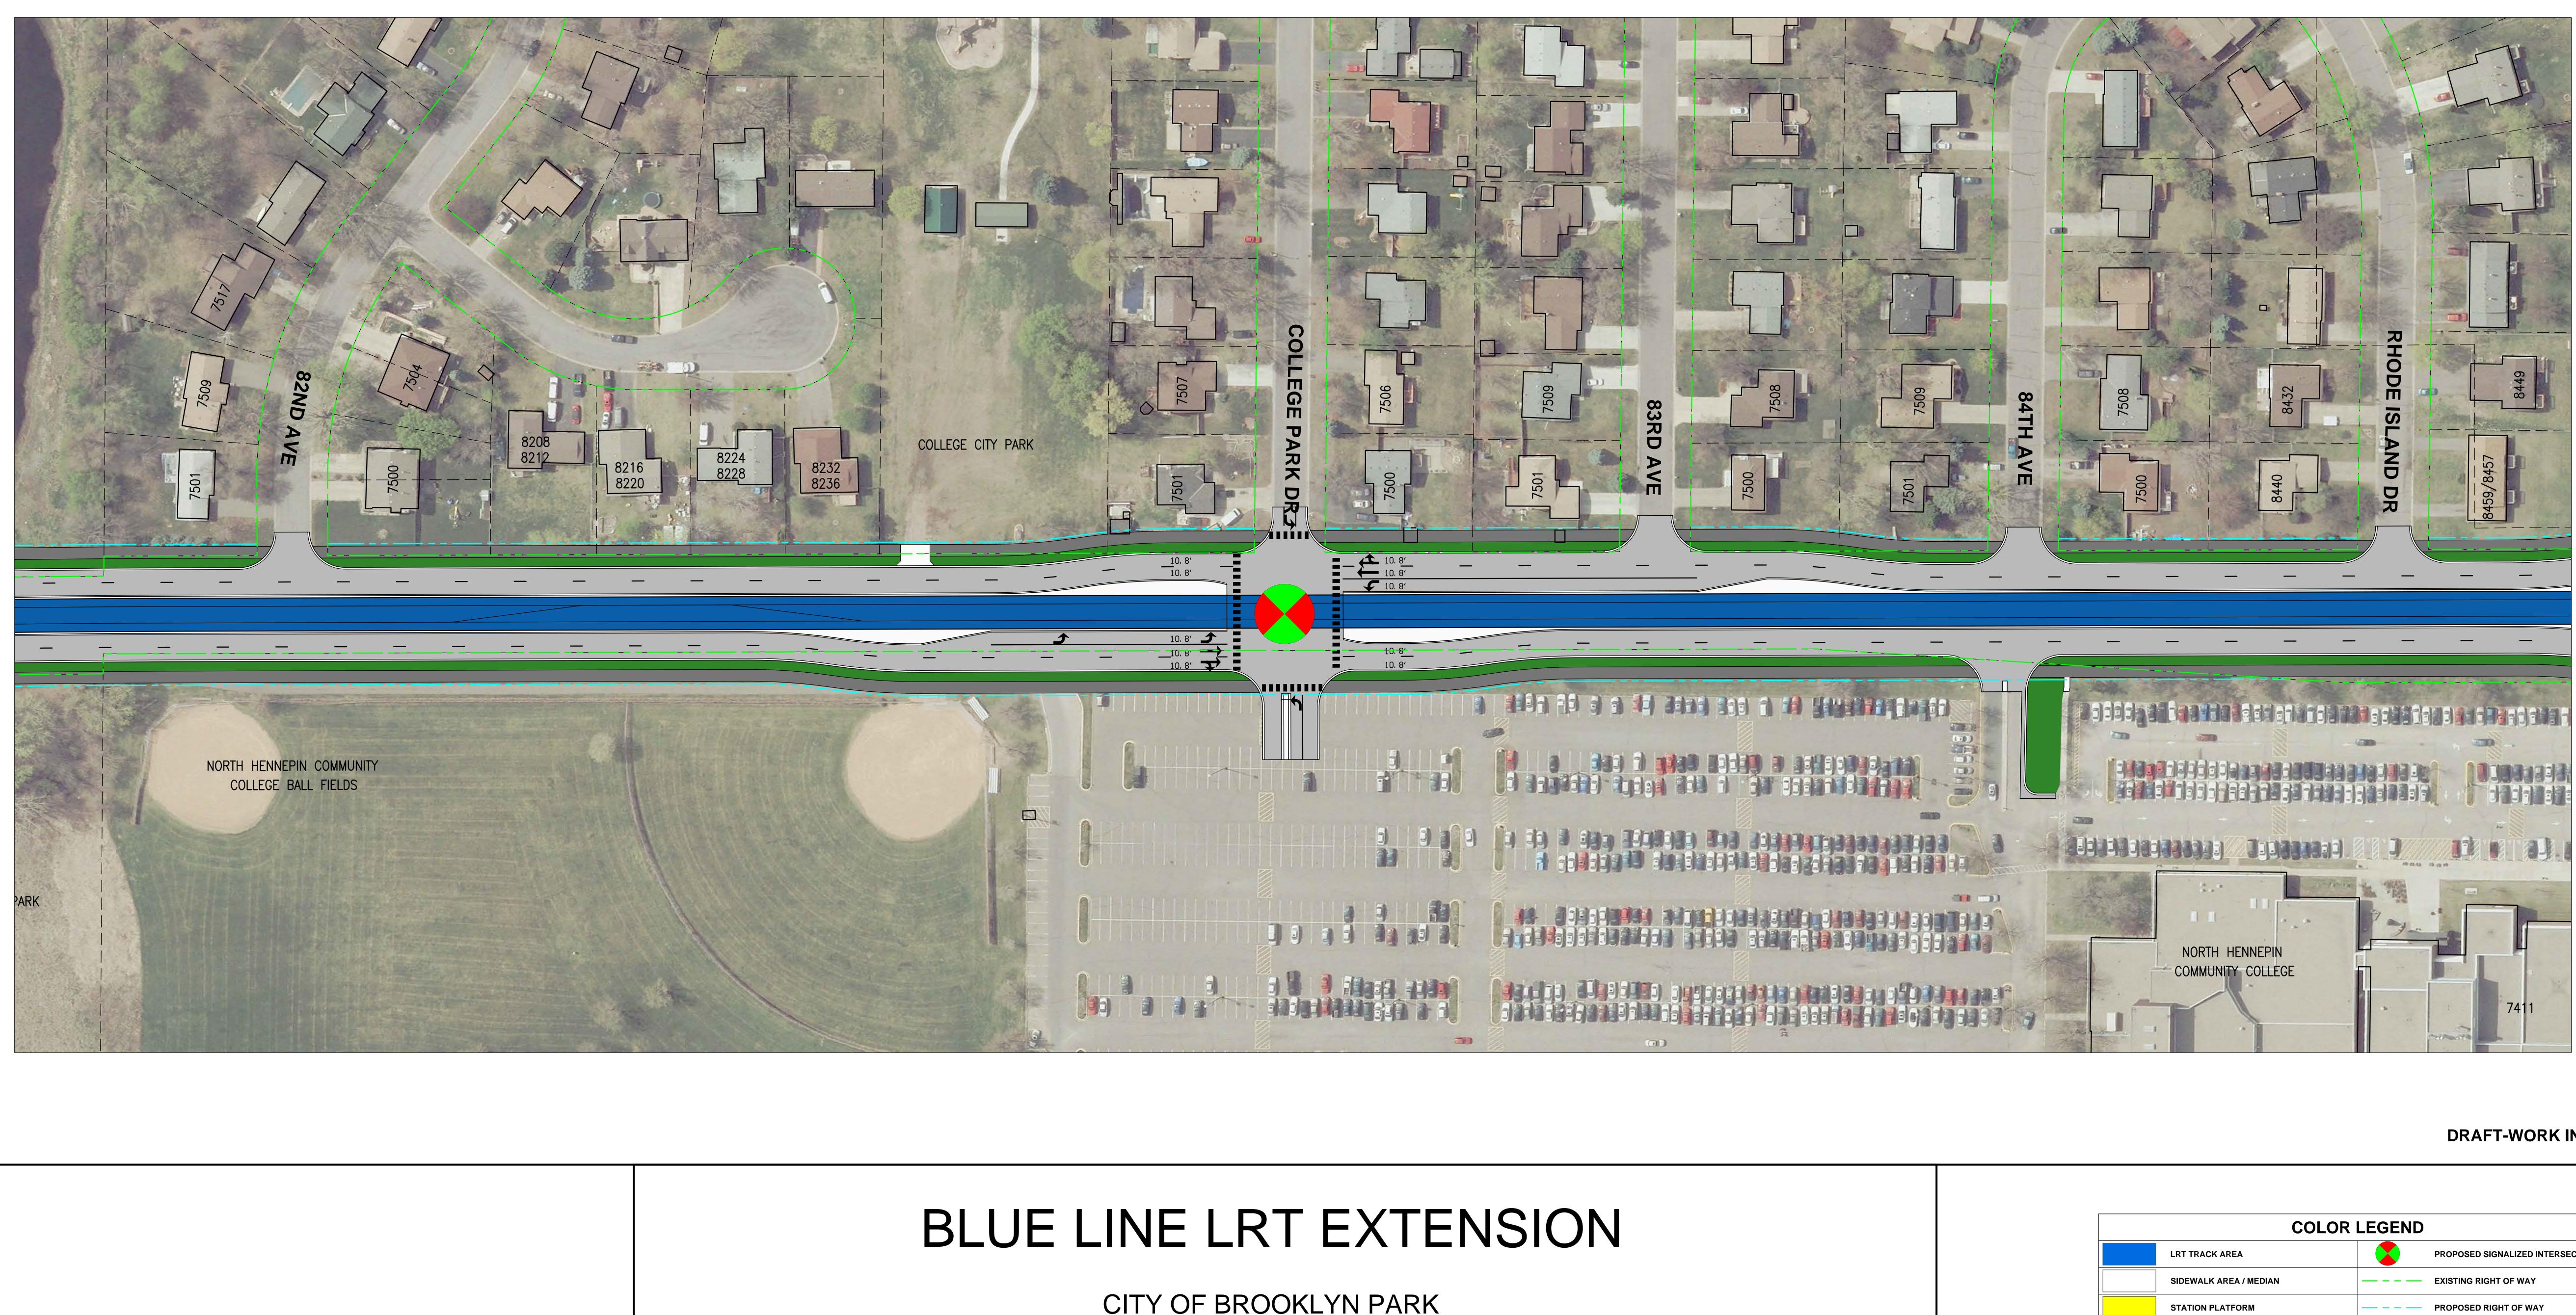

0 20 40 80

WEST BROADWAY AVENUE (CSAH 103) IMPROVEMENTS 82ND AVENUE TO RHODE ISLAND DRIVE - RECOMMENDED 4-LANE OPTION

## **DRAFT-WORK IN PROCESS**

| COLOR LEGEND           |                                  |  |  |  |
|------------------------|----------------------------------|--|--|--|
| LRT TRACK AREA         | PROPOSED SIGNALIZED INTERSECTION |  |  |  |
| SIDEWALK AREA / MEDIAN | — — — — EXISTING RIGHT OF WAY    |  |  |  |
| STATION PLATFORM       | — — — — PROPOSED RIGHT OF WAY    |  |  |  |
| LANDSCAPE AREA         | — — — PROPERTY LINE              |  |  |  |
| ROADWAY                | BUILDING OUTLINE                 |  |  |  |
| TRAIL / BIKEWAY        | POTENTIAL FUTURE TRAIL BY OTHERS |  |  |  |