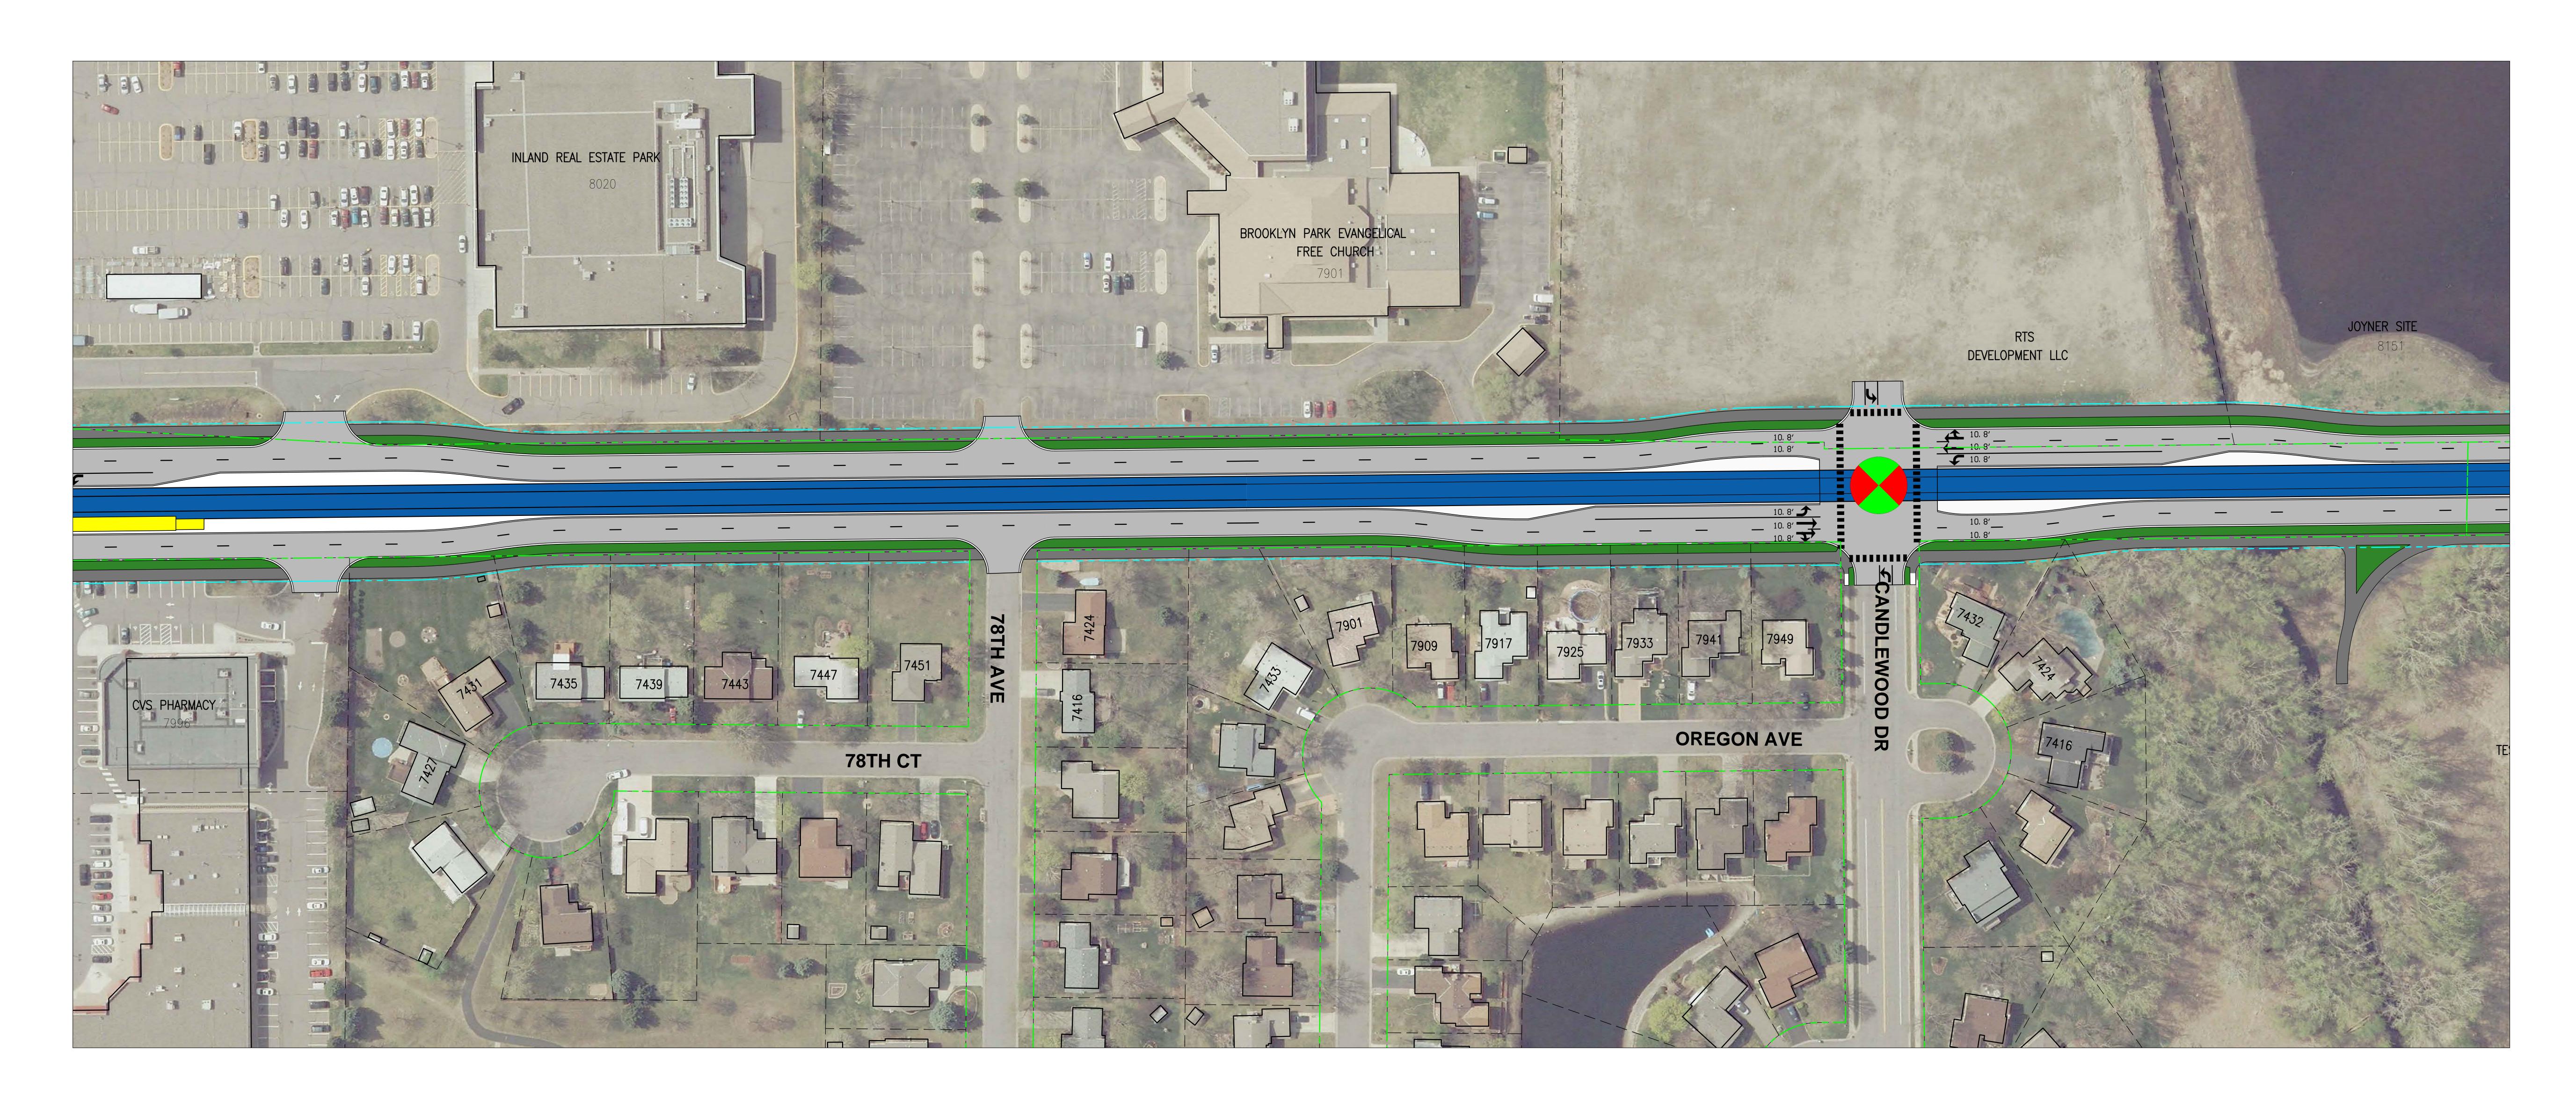

# BLUE LINE LRT EXTENSION

CITY OF BROOKLYN PARK WEST BROADWAY AVENUE (CSAH 103) IMPROVEMENTS 78TH AVENUE TO CANDLEWOOD DRIVE - RECOMMENDED 4-LANE OPTION

## DRAFT-WORK IN PROCESS

| COLOR LEGEND           |                                        |  |  |
|------------------------|----------------------------------------|--|--|
| LRT TRACK AREA         | PROPOSED SIGNALIZED INTERSECTIO        |  |  |
| SIDEWALK AREA / MEDIAN | —————————————————————————————————————— |  |  |
| STATION PLATFORM       | — — — — PROPOSED RIGHT OF WAY          |  |  |
| LANDSCAPE AREA         | — — — PROPERTY LINE                    |  |  |
| ROADWAY                | BUILDING OUTLINE                       |  |  |
| TRAIL / BIKEWAY        | POTENTIAL FUTURE TRAIL BY OTHER        |  |  |