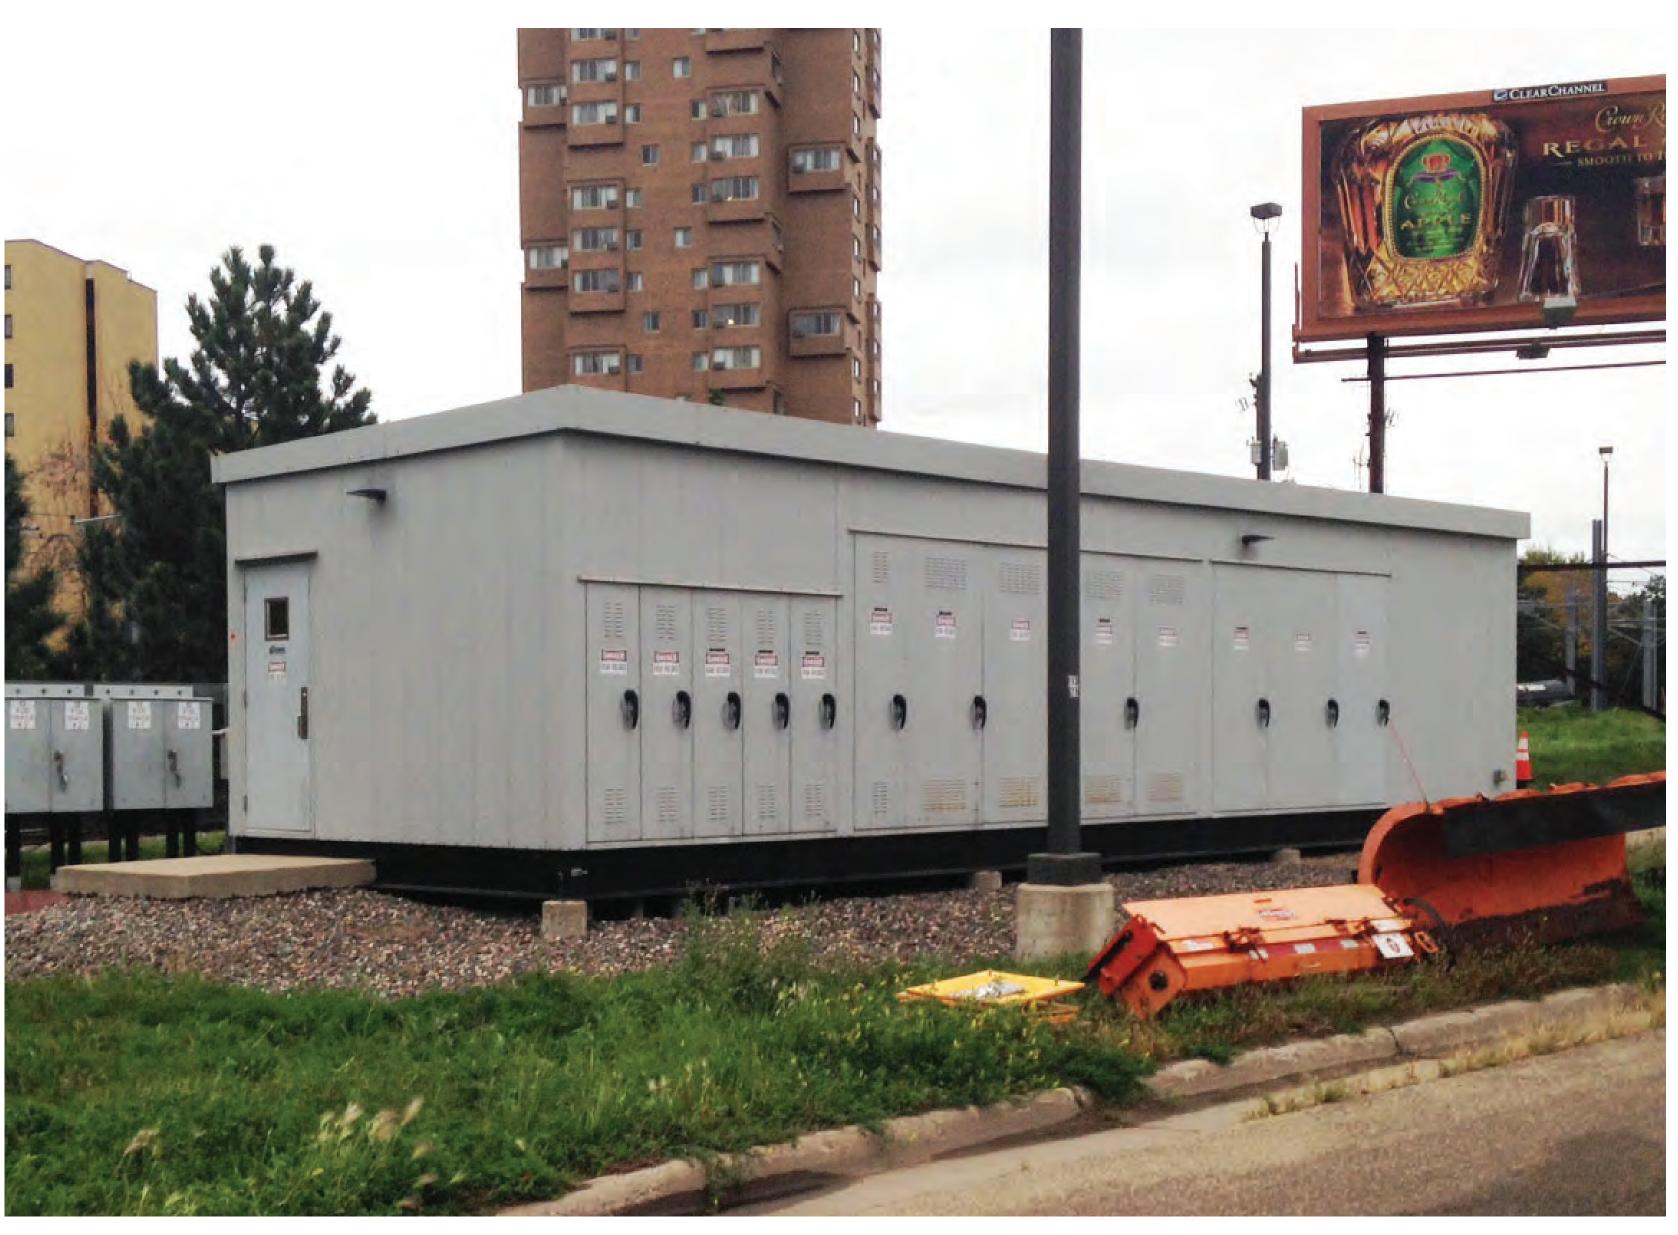

## Other Criteria

- Located within 500' of track
- Located approximately 5000' between substations
- Placed at grade for maintenance
- Fenced and/or screened for safety and security

Existing TPSS along the Blue Line