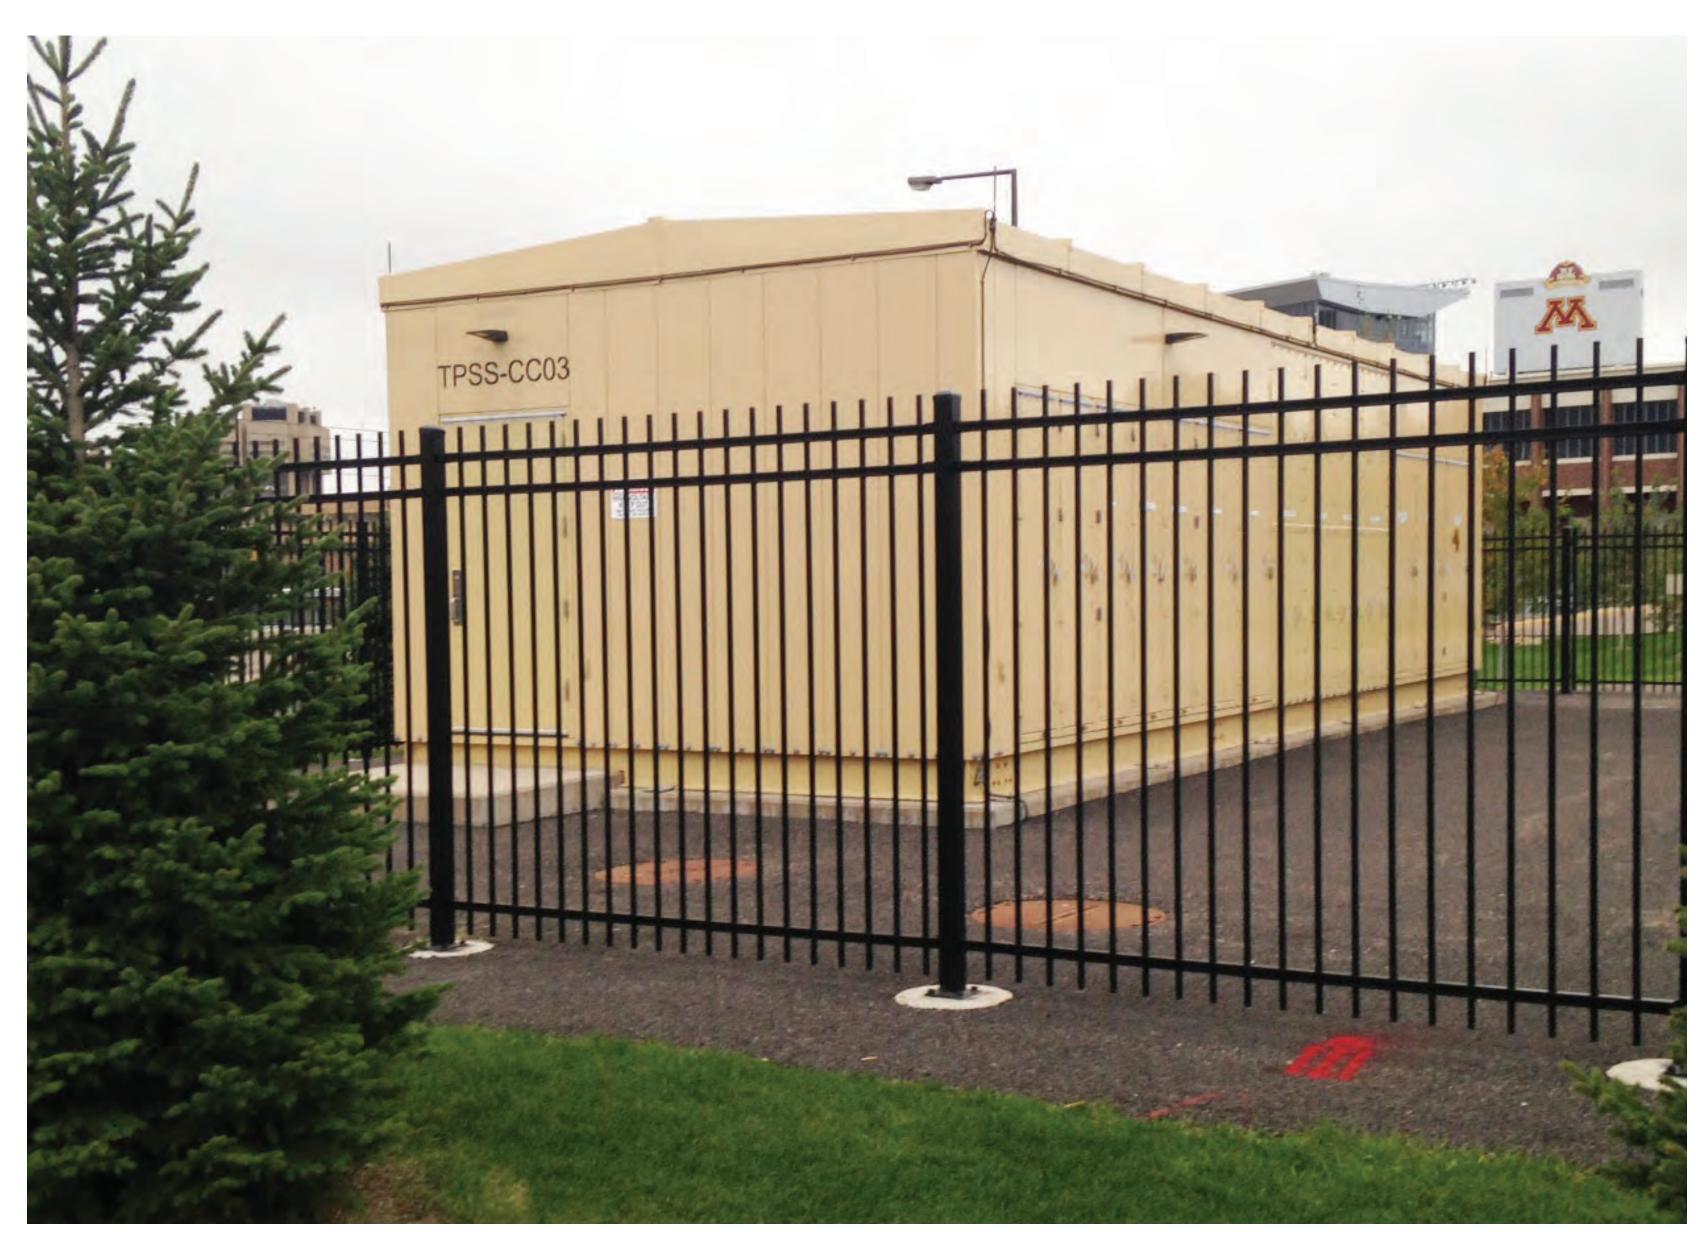

OCTOBER 2015

## TPSS Locations along the Blue Line LRT Extension



## Site Selection Criteria

- 1 Met Council property
- 2 Hennepin County Railroad
  Authority property
- 3 Other public agency property (MnDOT, County, City)
- 4 Private property acquired as part of the LRT project
- 5 Vacant private property

## Location Determination

- Locations are determined by power requirement study
- 17 TPSS locations identified

## Other Criteria

- Located within 500' of track
- Located approximately 5000' between substations
- Placed at grade for maintenance
- Fenced and/or screened for safety and security



Existing TPSS along the Blue Line



Existing TPSS along the Green Line