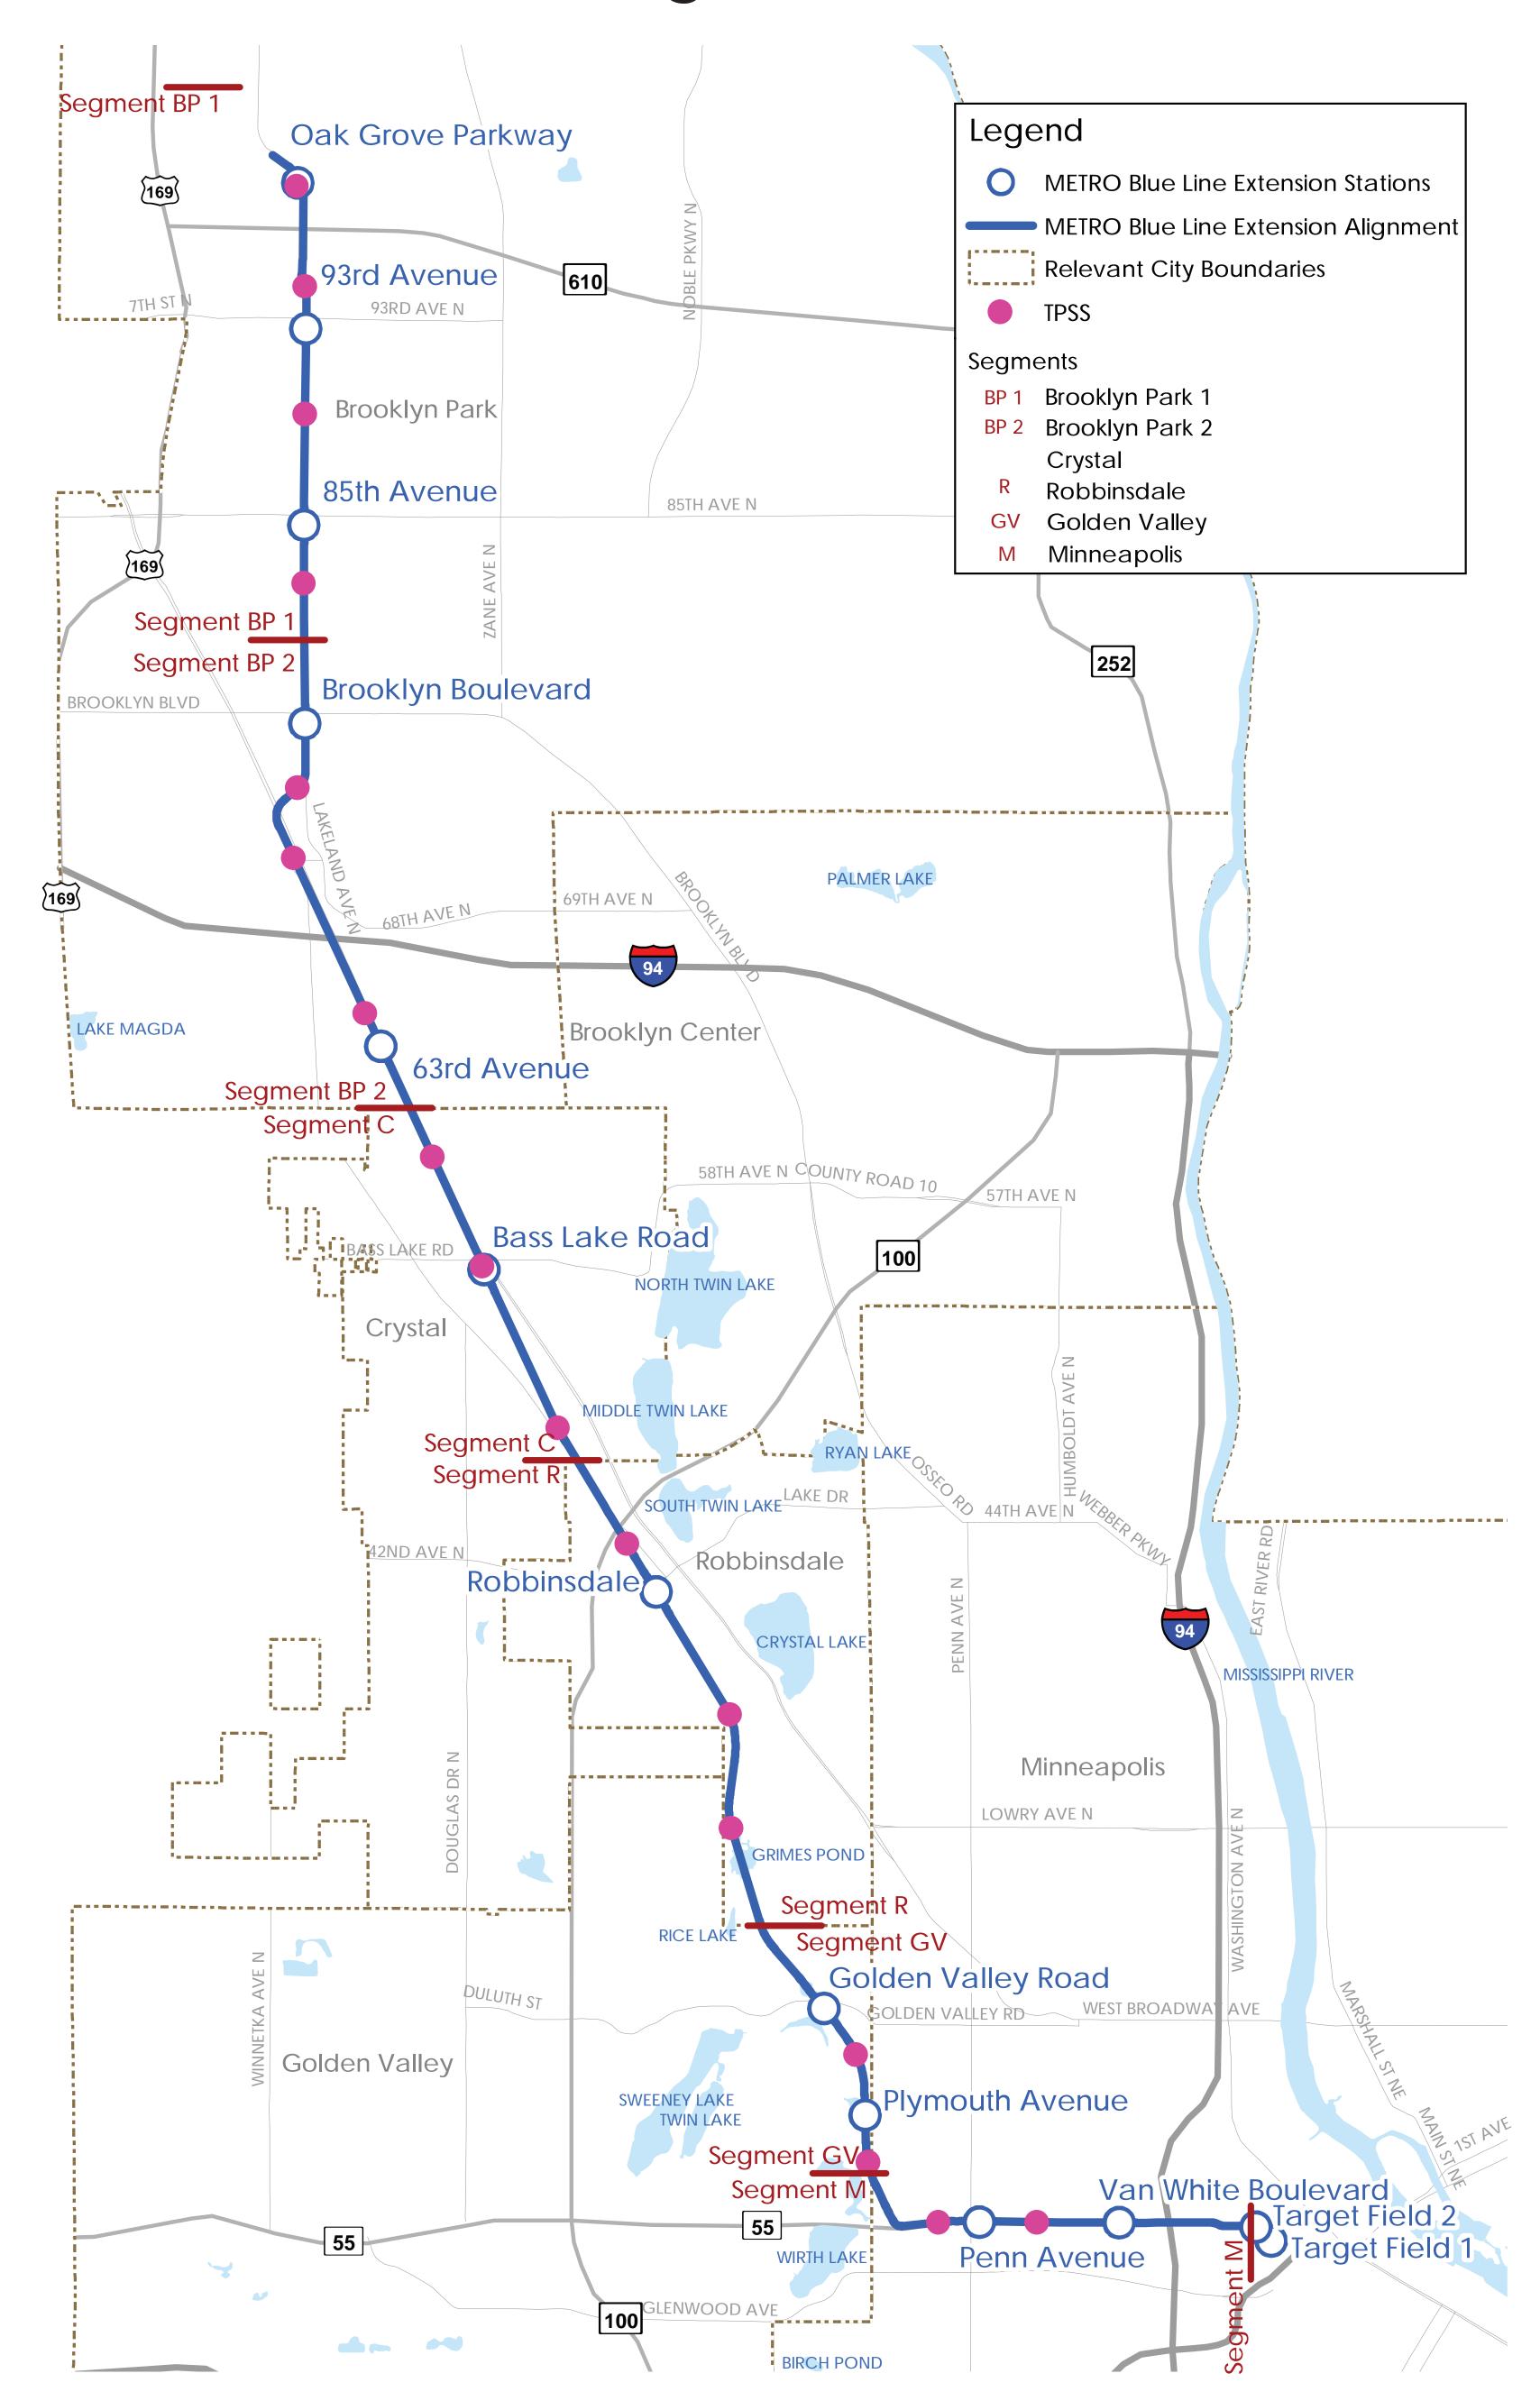

## TPSS Locations along the Blue Line LRT Extension

## Location Determination

- Locations are determined by power requirement study
- 17 TPSS locations identified

## Other Criteria

- Located within 500' of track
- Located approximately 5000' between substations
- Placed at grade for maintenance
- Fenced and/or screened for safety and security

Existing TPSS along the Blue Line