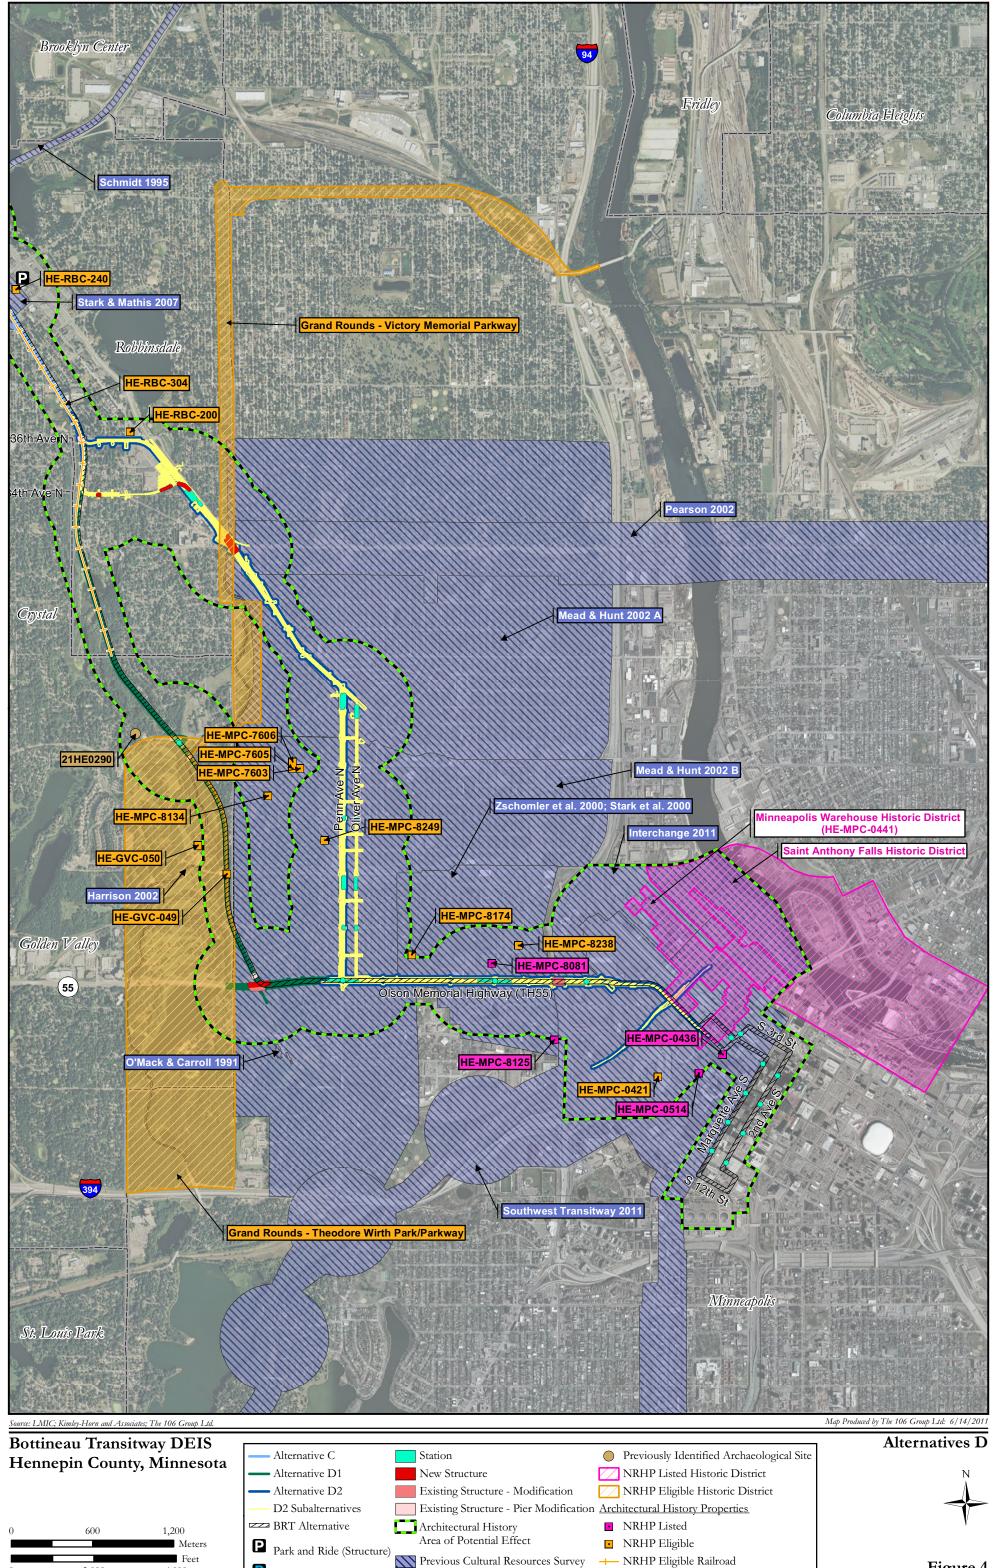

#### \* D2 Subalternatives

There are currently several D2 subalternatives being explored during the scoping process for the DEIS (Figure 4):

- <u>Subalternative D2 Robbinsdale (a)</u>: Follows the BNSF Corridor to 36<sup>th</sup> Avenue to frontage road, under the existing County Road 81 bridge at Victory Memorial Drive to West Broadway.
- <u>Subalternative D2 Robbinsdale (b)</u>: Follows the BNSF Corridor to 36<sup>th</sup> Avenue to County Road 81 median, on a new bridge structure adjacent to the existing County Road 81 bridge at Victory Memorial Drive to West Broadway
- Subalternative D2 Robbinsdale (c): Follows the BNSF Corridor to 34<sup>th</sup> Avenue to County Road 81 median, on a new bridge structure adjacent to the existing County Road 81 bridge at Victory Memorial Drive to West Broadway
- <u>Subalternative D2 Penn Avenue (a)</u>: LRT travels on east side of Penn Avenue. Traffic on one-way pair Penn Avenue southbound (SB)/Oliver Avenue northbound (NB). Oliver

conducted in accordance with all federal, state, and local requirements including the Minnesota Historic Sites Act.

In 2006 and 2007, the 106 Group completed a Phase I and II architectural history investigation for the County State Aid Highway (CSAH) 81 reconstruction project in Hennepin County. The APE for that investigation encompasses the majority of proposed Alternative C, a portion of the northern leg of Alternative D2, and a portion of the southern leg of Alternative A. Based on how recently this survey was conducted, only historical or architectural properties within this previously surveyed area that were built in 1965 or before and were not previously surveyed during the CSAH 81 investigation will need to be surveyed as part of the proposed Bottineau Transitway project.

In addition, an area east of Interstate 94 was recently surveyed for the Interchange project. The APE for Bottineau Transitway encompasses the APE for the Interchange study. In addition, portions of the downtown Minneapolis Optimized BRT route were previous surveyed as part of the Southwest Transitway project. No additional survey will be required for the portion of the APE within the Interchange and Southwest Transitway survey areas. All other previous surveys were conducted more than 10 years ago. Properties included in those surveys may now be of sufficient age to be eligible for inclusion in the NRHP. Alternatively, some properties may have either lost integrity or are no longer extant and are therefore no longer eligible for inclusion in the NRHP. Therefore, any properties included in these surveys that are also within the Bottineau Transitway APE will need to be reevaluated.

## BOTTINEAU TRANSITWAY – DRAFT ENVIRONMENTAL IMPACT STATEMENT PREVIOUS CULTURAL RESOURCES INVESTIGATIONS

TABLE 1. PREVIOUS CULTURAL RESOURCES SURVEYS WITHIN 0.25-MILE STUDY AREA

| Author                  | Year   | Report Title                                                                                                                                                                                                     |  |
|-------------------------|--------|------------------------------------------------------------------------------------------------------------------------------------------------------------------------------------------------------------------|--|
| Hudak & Emery           | 1979   | An Archaeological Reconnaissance Survey of the Proposed Trunk<br>Highways 610 and 252 Corridors: Anoka and Hennepin Counties,<br>Minnesota                                                                       |  |
| BRW, Inc.               | 1985   | Archaeological Reconnaissance Survey of the Hennepin County Large<br>Scale Energy Recovery Project, Brooklyn Park East Transfer Station                                                                          |  |
| O'Mack & Carroll        | 1991   | A Cultural Resources Investigation of the Site of the Proposed Soo Line<br>Railroad Bridge Replacements, Bassett Creek, Minneapolis, Minnesota                                                                   |  |
| Woodward-Clyde          | 1994   | Cultural Resources Survey, Proposed Trunk Highway 610, Mn/DOT S.P. 2771-10, Maple Grove and Brooklyn Park, Hennepin County, Minnesota                                                                            |  |
| Schmidt                 | 1995   | Phases I and II Cultural Resources Investigation, Trunk Highway 100<br>Reconstruction, Final Report                                                                                                              |  |
| Zschomler et al.        | 2000   | Cultural Resources Survey for the Stage One Portion of the Near<br>Northside Redevelopment Project, Minneapolis, Hennepin County,<br>Minnesota                                                                   |  |
| Stark et al.            | 2000   | Phase I Cultural Resources Survey for the Stage Two Portion of the Near<br>Northside Redevelopment Project, Minneapolis, Hennepin County,<br>Minnesota                                                           |  |
| Pearson                 | 2002   | Historic Lowry Avenue: An Assessment of the National Register<br>Eligibility of the Lowry Avenue Corridor, Minneapolis, Hennepin<br>County, Minnesota                                                            |  |
| Mead & Hunt             | 2002 A | North Minneapolis Historic Resources Inventory, Jordan, Hawthorne,<br>Cleveland, Folwell, and McKinley Neighborhoods (North Area)                                                                                |  |
| Mead & Hunt             | 2002 B | North Minneapolis Historic Resources Inventory, Bryn Mawr and Near<br>North Neighborhoods (South Area)                                                                                                           |  |
| Harrison                | 2002   | Report on Archaeological Reconnaissance Survey Conducted Along<br>Theodore Wirth Park Bike Trail, Minneapolis, Hennepin County,<br>Minnesota.                                                                    |  |
| Stark & Mathis          | 2007   | Phase I and II Architectural History Survey for the County State Aid Highway 81 (Bottineau Road) Reconstruction Project, Brooklyn Park, Crystal, Maple Grove, Osseo and Robbinsdale, Hennepin County, Minnesota. |  |
| Interchange             | 2011   | Architectural History Survey for the Minneapolis Transportation Interchange*                                                                                                                                     |  |
| Southwest<br>Transitway | 2011   | Architectural History Survey for the Southwest Transitway*                                                                                                                                                       |  |

TABLE 3. ARCHITECTURAL HISTORY PROPERTIES PREVIOUSLY LISTED OR DETERMINED ELIGIBLE FOR LISTING IN THE NATIONAL REGISTER OF HISTORIC PLACES WITHIN 0.25-MILE STUDY AREA

| Inventory No.      | Property Name                         | Location                                         | Description                |
|--------------------|---------------------------------------|--------------------------------------------------|----------------------------|
| HE-GVC-049         | Bridge No. 6247                       | Plymouth Ave. over the                           | Bridge                     |
|                    |                                       | Burlington Northern Track                        |                            |
| HE-GVC-050         | Bridge L9327                          | Theodore Wirth Parkway in                        | Bridge                     |
|                    |                                       | Theodore Wirth Park                              |                            |
| HE-MPC-0421        | Warner Brothers Picture               | 1000 Currie Ave. N.                              | Commercial Building        |
|                    | Distribution Corporation              |                                                  |                            |
|                    | Building                              |                                                  |                            |
| HE-MPC-0436        | Masonic Temple                        | 528 Hennepin Ave. S.                             | Organizational Building    |
| HE-MPC-0441        | Minneapolis Warehouse                 | Vicinity of 1st and 10th Aves.                   | 165 Resources in district; |
|                    | Historic District                     | N.                                               | 133 Resources within       |
|                    |                                       |                                                  | study area                 |
| HE-MPC-0514        | Sam S. Shubert Theatre                | 516 Hennepin Ave. (moved to                      | Theater                    |
|                    |                                       | Hennepin Ave. S. between 5th                     |                            |
|                    |                                       | & 6th Ave.)                                      |                            |
| HE-MPC-7603        | Ivan Apartments                       | 2501 Golden Valley Rd.                           | Apartment                  |
| HE-MPC-7605        | Granada Court                         | 2517-2519 Golden Valley Rd.                      | Apartment                  |
| HE-MPC-7606        | Apartment Building                    | 1900 Thomas Ave. N                               | Apartment                  |
| HE-MPC-8081        | Sumner Branch Library                 | 611 Emerson Ave. N.                              | Library                    |
| HE-MPC-8125        | Munsingwear Mfg.                      | 718 Glenwood Ave. N.                             | Manufacturing Facility     |
|                    | Plant/Northwestern Knitting           |                                                  |                            |
| THE 3 (D) C (4.6.4 | Company Factory                       | 9504 G 11 XX II D 1                              |                            |
| HE-MPC-8134        | Zola Apartments                       | 2721 Golden Valley Rd.                           | Apartment                  |
| HE-MPC-8174        | Jewish Sheltering Home for            | 1708 Oak Park Ave.                               | Orphanage                  |
| HE MDC 0220        | Children                              | C.I. C. N. O. D A. N.                            | D 11: 11 :                 |
| HE-MPC-8238        | Sumner Field Housing                  | 6th St. N. & Bryant Ave. N.                      | Public Housing             |
| HE-MPC-8249        | Development Frances E. Willard School | 1/15 Organ Arra Ni                               | School                     |
|                    |                                       | 1615 Queen Ave. N. Vicinity of Mississippi River | 267 Resources in district; |
| n/a                | Saint Anthony Falls Historic District | between Plymouth Ave. N. and                     | 14 Resources within study  |
|                    | District                              | 10 <sup>th</sup> Ave. S.                         | •                          |
| HE-RBC-024         | Hennepin County Library,              | 4915 42nd Ave. N.                                | area<br>Library            |
| 11E-KDC-024        | Robbinsdale                           | 4913 4211d Ave. 1N.                              | Library                    |
| HE-RBC-155         | Bridge No. 5885 (razed)               | Railroad over Mn. Hwy. 100                       | Bridge                     |
| HE-RBC-159         | Bridge No. 5876 (razed)               | Mn. Hwy. 100 over Co. Hwy. 9                     | Bridge                     |
| HE-RBC-200         | Terrace Theater                       | Broadway and 36th Ave. N                         | Theater                    |
| HE-RBC-0158        | West Broadway Historic                | Robbinsdale                                      | n/a                        |
|                    | District                              |                                                  | ,                          |
| HE-RBC-240         | Dentist Office                        | 4614 41 1/2 Ave. N                               | Office Building            |
| HE-RBC-264         | Jones Malbon, Osterhus Barn           | 4510 Scott Ave. N                                | Barn                       |
| HE-BPC-084         | Minneapolis & Northwestern            | Roughly Parallel to CSAH 81                      | Railroad                   |
| HE-CRC-238         | Railway Company Line                  |                                                  |                            |
| HE-RBC-304         |                                       |                                                  |                            |
| HE-CRC-199         | Minneapolis & Pacific Railroad        | Near 54th Avenue North                           | Railroad                   |
|                    | Company Line                          |                                                  |                            |
| N/A                | Theodore Wirth Park/Parkway           | Part of Grand Rounds District,                   | Park/Parkway               |
|                    |                                       | Minneapolis                                      | ·                          |
| N/A                | Victory Memorial Parkway              | Part of Grand Rounds District,                   | Parkway                    |
|                    |                                       | Minneapolis                                      |                            |