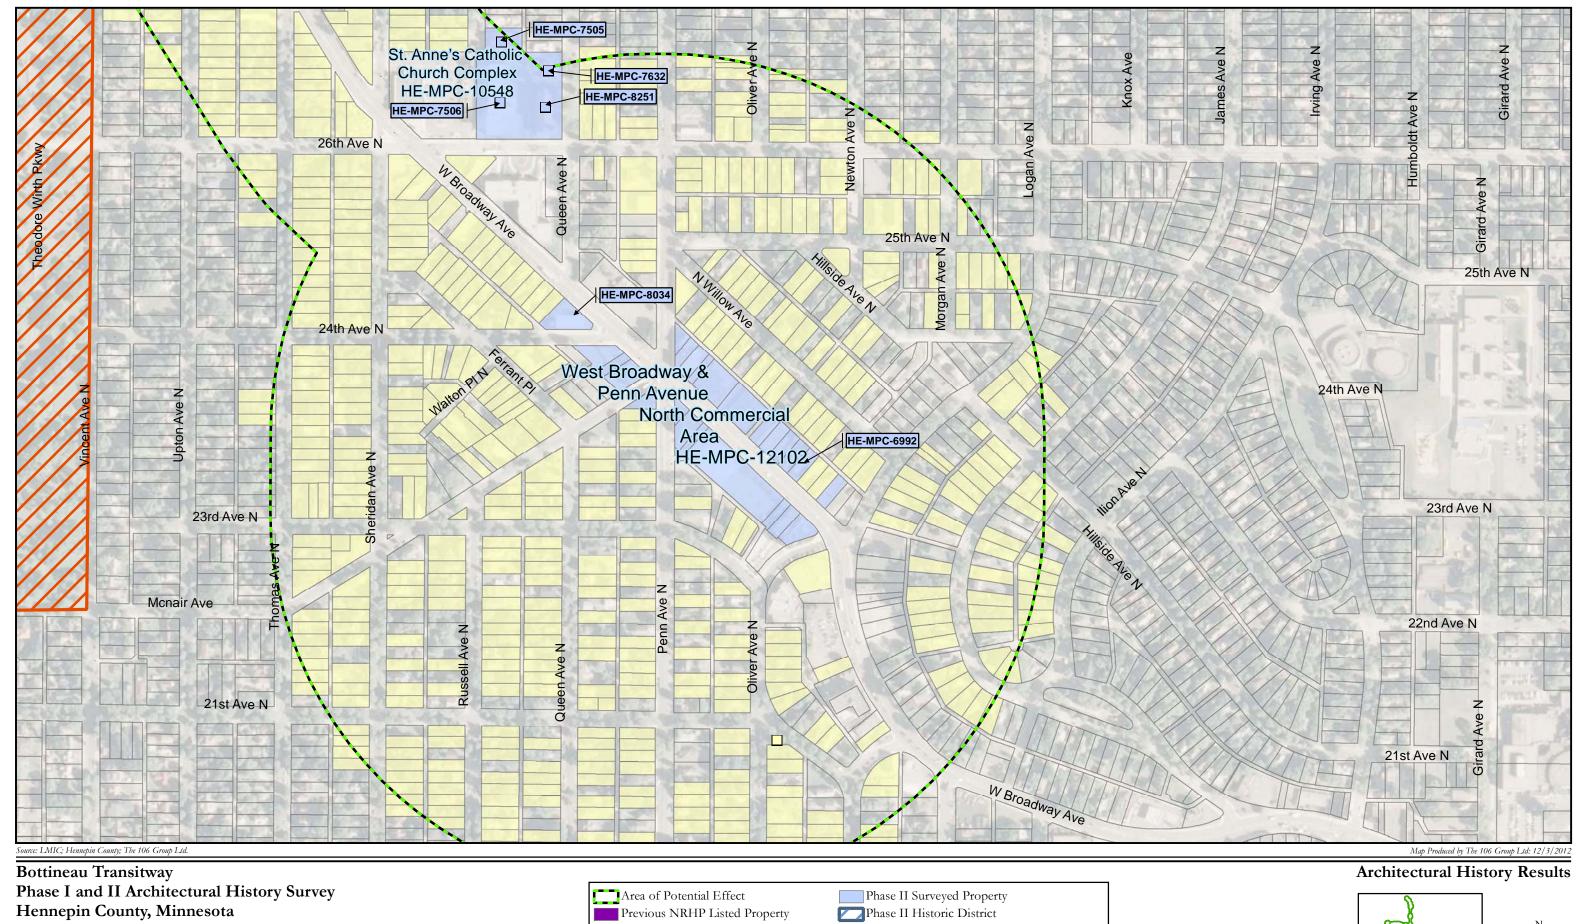

| Bottineau Transitway Projec                 |
|---------------------------------------------|
| Phase I and II Architectural History Survey |

APPENDIX B: PHASE I AND II RESULTS GRAPHICS

### Architectural History Results

#### **Architectural History Results**

Phase I and II Architectural History Survey Hennepin County, Minnesota

Phase I and II Architectural History Survey Hennepin County, Minnesota

1:4,000

1:4,000

Phase I and II Architectural History Survey Hennepin County, Minnesota