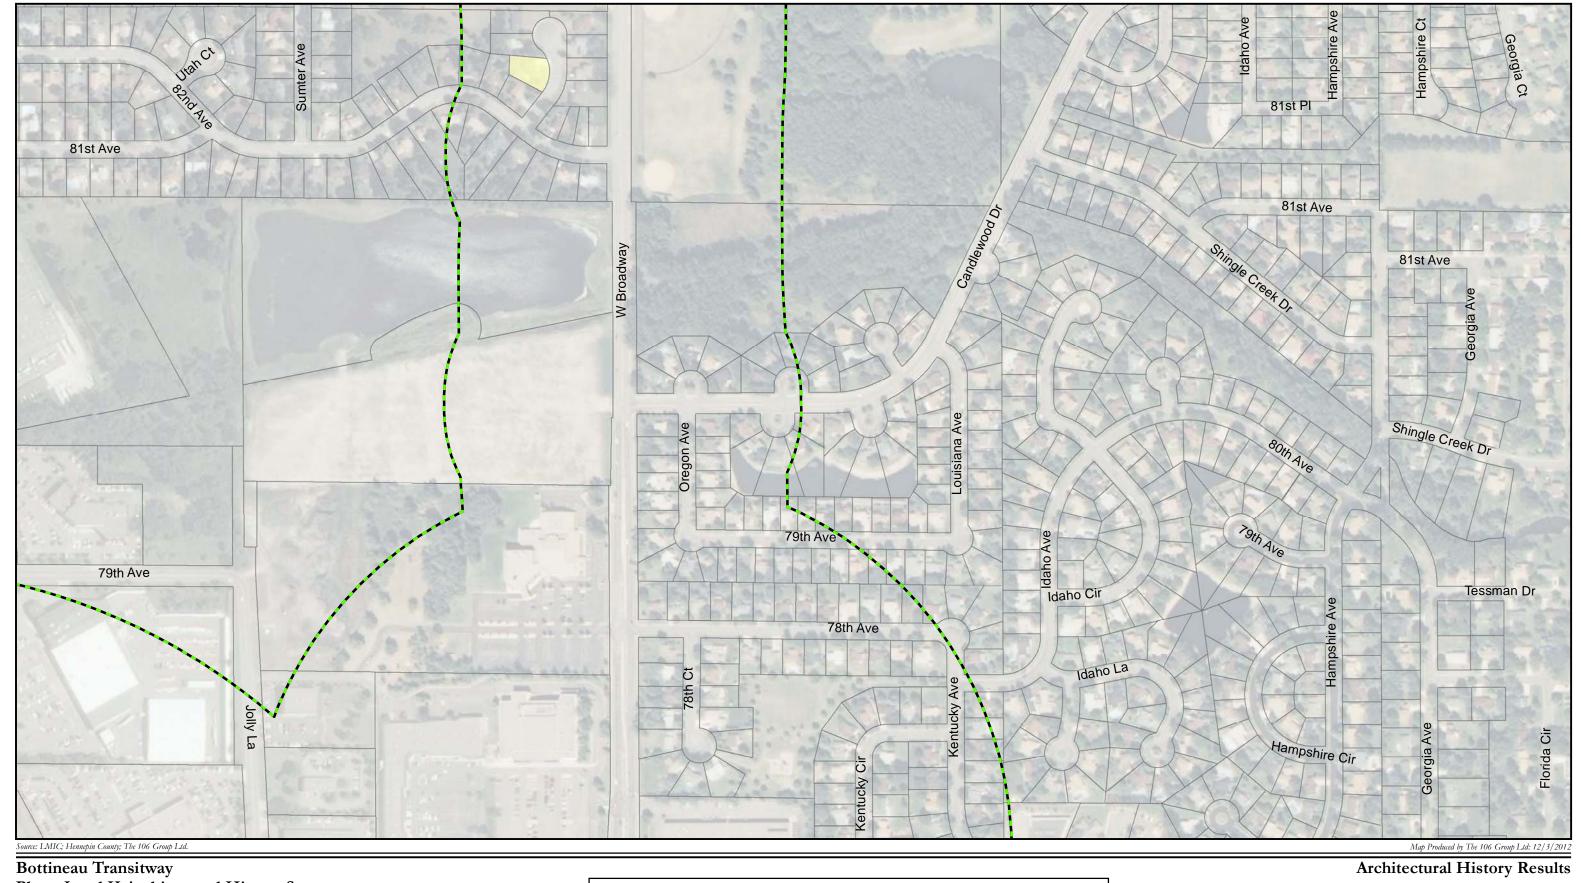

| Bottineau Transitway Projec                 |
|---------------------------------------------|
| Phase I and II Architectural History Survey |

APPENDIX B: PHASE I AND II RESULTS GRAPHICS

### Architectural History Results

#### **Architectural History Results**

Phase I and II Architectural History Survey Hennepin County, Minnesota

Phase I and II Architectural History Survey Hennepin County, Minnesota

1:4,000

1:4,000

Phase I and II Architectural History Survey Hennepin County, Minnesota

Bottineau Transitway Phase I and II Architectural History Survey Hennepin County, Minnesota

Bottineau Transitway
Phase I and II Architectural History Survey
Hennepin County, Minnesota

1:4,000

## Phase I and II Architectural History Survey Hennepin County, Minnesota

Bottineau Transitway Project Phase I and II Architectural History Survey

APPENDIX C: PHASE I NOT ELIGIBLE ARCHITECTURAL HISTORY PROPERTIES