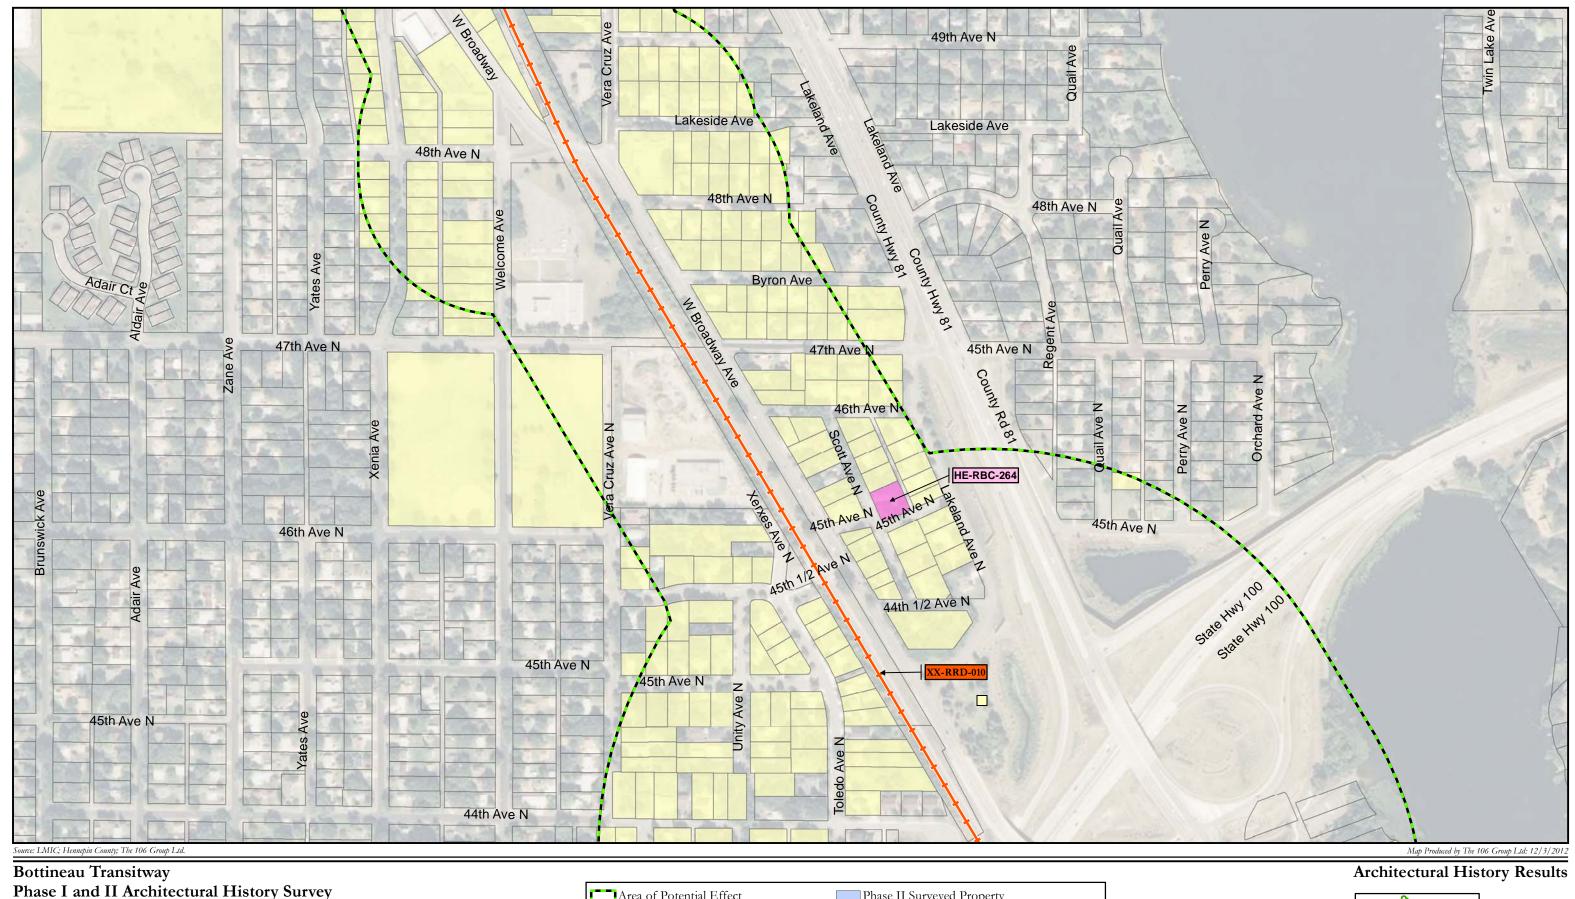

TABLE 3. ARCHITECTURAL HISTORY PROPERTIES PREVIOUSLY LISTED OR DETERMINED ELIGIBLE FOR LISTING IN THE NATIONAL REGISTER OF HISTORIC PLACES WITHIN 0.25-MILE STUDY AREA

| Inventory No.      | Property Name                         | Location                                         | Description                |
|--------------------|---------------------------------------|--------------------------------------------------|----------------------------|
| HE-GVC-049         | Bridge No. 6247                       | Plymouth Ave. over the                           | Bridge                     |
|                    |                                       | Burlington Northern Track                        |                            |
| HE-GVC-050         | Bridge L9327                          | Theodore Wirth Parkway in                        | Bridge                     |
|                    |                                       | Theodore Wirth Park                              |                            |
| HE-MPC-0421        | Warner Brothers Picture               | 1000 Currie Ave. N.                              | Commercial Building        |
|                    | Distribution Corporation              |                                                  |                            |
|                    | Building                              |                                                  |                            |
| HE-MPC-0436        | Masonic Temple                        | 528 Hennepin Ave. S.                             | Organizational Building    |
| HE-MPC-0441        | Minneapolis Warehouse                 | Vicinity of 1st and 10th Aves.                   | 165 Resources in district; |
|                    | Historic District                     | N.                                               | 133 Resources within       |
|                    |                                       |                                                  | study area                 |
| HE-MPC-0514        | Sam S. Shubert Theatre                | 516 Hennepin Ave. (moved to                      | Theater                    |
|                    |                                       | Hennepin Ave. S. between 5th                     |                            |
|                    |                                       | & 6th Ave.)                                      |                            |
| HE-MPC-7603        | Ivan Apartments                       | 2501 Golden Valley Rd.                           | Apartment                  |
| HE-MPC-7605        | Granada Court                         | 2517-2519 Golden Valley Rd.                      | Apartment                  |
| HE-MPC-7606        | Apartment Building                    | 1900 Thomas Ave. N                               | Apartment                  |
| HE-MPC-8081        | Sumner Branch Library                 | 611 Emerson Ave. N.                              | Library                    |
| HE-MPC-8125        | Munsingwear Mfg.                      | 718 Glenwood Ave. N.                             | Manufacturing Facility     |
|                    | Plant/Northwestern Knitting           |                                                  |                            |
| THE 3 (D) C (4.6.4 | Company Factory                       | 9504 G 11 XX II D 1                              |                            |
| HE-MPC-8134        | Zola Apartments                       | 2721 Golden Valley Rd.                           | Apartment                  |
| HE-MPC-8174        | Jewish Sheltering Home for            | 1708 Oak Park Ave.                               | Orphanage                  |
| HE MDC 0220        | Children                              | C.I. C. N. O. D A. N.                            | D 11: 11 :                 |
| HE-MPC-8238        | Sumner Field Housing                  | 6th St. N. & Bryant Ave. N.                      | Public Housing             |
| HE-MPC-8249        | Development Frances E. Willard School | 1/15 Organ Arra Ni                               | School                     |
|                    |                                       | 1615 Queen Ave. N. Vicinity of Mississippi River | 267 Resources in district; |
| n/a                | Saint Anthony Falls Historic District | between Plymouth Ave. N. and                     | 14 Resources within study  |
|                    | District                              | 10 <sup>th</sup> Ave. S.                         | •                          |
| HE-RBC-024         | Hennepin County Library,              | 4915 42nd Ave. N.                                | area<br>Library            |
| 11E-KDC-024        | Robbinsdale                           | 4913 4211d Ave. 1N.                              | Library                    |
| HE-RBC-155         | Bridge No. 5885 (razed)               | Railroad over Mn. Hwy. 100                       | Bridge                     |
| HE-RBC-159         | Bridge No. 5876 (razed)               | Mn. Hwy. 100 over Co. Hwy. 9                     | Bridge                     |
| HE-RBC-200         | Terrace Theater                       | Broadway and 36th Ave. N                         | Theater                    |
| HE-RBC-0158        | West Broadway Historic                | Robbinsdale                                      | n/a                        |
|                    | District                              |                                                  | ,                          |
| HE-RBC-240         | Dentist Office                        | 4614 41 1/2 Ave. N                               | Office Building            |
| HE-RBC-264         | Jones Malbon, Osterhus Barn           | 4510 Scott Ave. N                                | Barn                       |
| HE-BPC-084         | Minneapolis & Northwestern            | Roughly Parallel to CSAH 81                      | Railroad                   |
| HE-CRC-238         | Railway Company Line                  |                                                  |                            |
| HE-RBC-304         |                                       |                                                  |                            |
| HE-CRC-199         | Minneapolis & Pacific Railroad        | Near 54th Avenue North                           | Railroad                   |
|                    | Company Line                          |                                                  |                            |
| N/A                | Theodore Wirth Park/Parkway           | Part of Grand Rounds District,                   | Park/Parkway               |
|                    |                                       | Minneapolis                                      | ·                          |
| N/A                | Victory Memorial Parkway              | Part of Grand Rounds District,                   | Parkway                    |
|                    |                                       | Minneapolis                                      |                            |