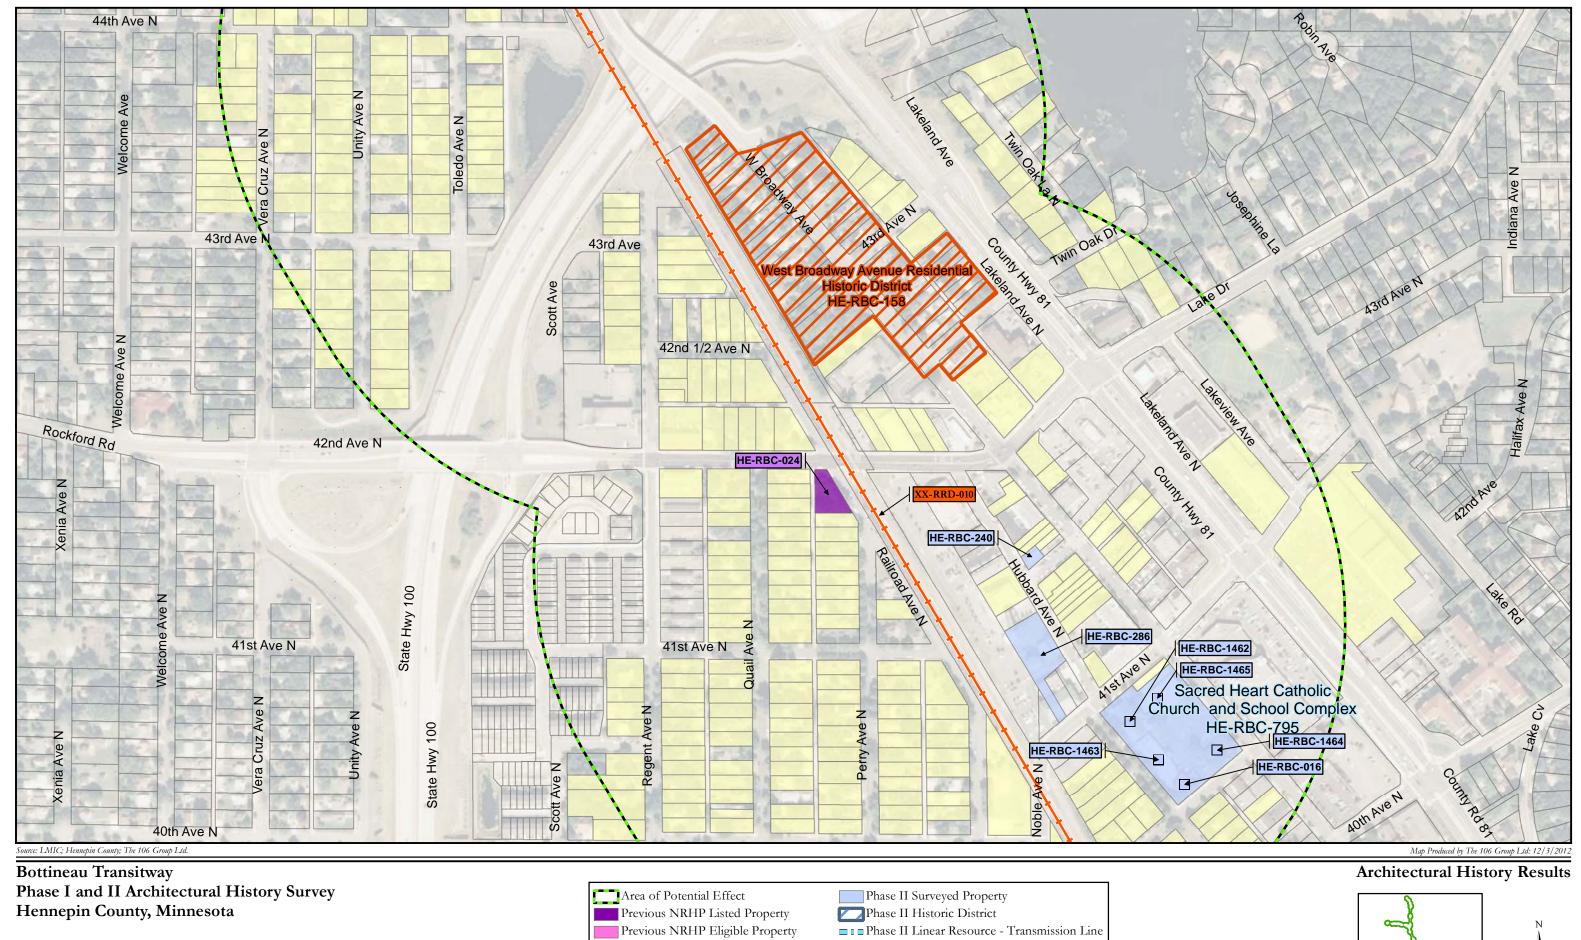

TABLE 3. ARCHITECTURAL HISTORY PROPERTIES PREVIOUSLY LISTED OR DETERMINED ELIGIBLE FOR LISTING IN THE NATIONAL REGISTER OF HISTORIC PLACES WITHIN 0.25-MILE STUDY AREA

| Inventory No.      | Property Name                         | Location                                         | Description                |
|--------------------|---------------------------------------|--------------------------------------------------|----------------------------|
| HE-GVC-049         | Bridge No. 6247                       | Plymouth Ave. over the                           | Bridge                     |
|                    |                                       | Burlington Northern Track                        |                            |
| HE-GVC-050         | Bridge L9327                          | Theodore Wirth Parkway in                        | Bridge                     |
|                    |                                       | Theodore Wirth Park                              |                            |
| HE-MPC-0421        | Warner Brothers Picture               | 1000 Currie Ave. N.                              | Commercial Building        |
|                    | Distribution Corporation              |                                                  |                            |
|                    | Building                              |                                                  |                            |
| HE-MPC-0436        | Masonic Temple                        | 528 Hennepin Ave. S.                             | Organizational Building    |
| HE-MPC-0441        | Minneapolis Warehouse                 | Vicinity of 1st and 10th Aves.                   | 165 Resources in district; |
|                    | Historic District                     | N.                                               | 133 Resources within       |
|                    |                                       |                                                  | study area                 |
| HE-MPC-0514        | Sam S. Shubert Theatre                | 516 Hennepin Ave. (moved to                      | Theater                    |
|                    |                                       | Hennepin Ave. S. between 5th                     |                            |
|                    |                                       | & 6th Ave.)                                      |                            |
| HE-MPC-7603        | Ivan Apartments                       | 2501 Golden Valley Rd.                           | Apartment                  |
| HE-MPC-7605        | Granada Court                         | 2517-2519 Golden Valley Rd.                      | Apartment                  |
| HE-MPC-7606        | Apartment Building                    | 1900 Thomas Ave. N                               | Apartment                  |
| HE-MPC-8081        | Sumner Branch Library                 | 611 Emerson Ave. N.                              | Library                    |
| HE-MPC-8125        | Munsingwear Mfg.                      | 718 Glenwood Ave. N.                             | Manufacturing Facility     |
|                    | Plant/Northwestern Knitting           |                                                  |                            |
| THE 3 (D) C (4.6.4 | Company Factory                       | 9504 G 11 XX II D 1                              |                            |
| HE-MPC-8134        | Zola Apartments                       | 2721 Golden Valley Rd.                           | Apartment                  |
| HE-MPC-8174        | Jewish Sheltering Home for            | 1708 Oak Park Ave.                               | Orphanage                  |
| HE MDC 0220        | Children                              | C.I. C. N. O. D A. N.                            | D 11: 11 :                 |
| HE-MPC-8238        | Sumner Field Housing                  | 6th St. N. & Bryant Ave. N.                      | Public Housing             |
| HE-MPC-8249        | Development Frances E. Willard School | 1/15 Organ Arra Ni                               | School                     |
|                    |                                       | 1615 Queen Ave. N. Vicinity of Mississippi River | 267 Resources in district; |
| n/a                | Saint Anthony Falls Historic District | between Plymouth Ave. N. and                     | 14 Resources within study  |
|                    | District                              | 10 <sup>th</sup> Ave. S.                         | •                          |
| HE-RBC-024         | Hennepin County Library,              | 4915 42nd Ave. N.                                | area<br>Library            |
| 11E-KDC-024        | Robbinsdale                           | 4913 4211d Ave. 1N.                              | Library                    |
| HE-RBC-155         | Bridge No. 5885 (razed)               | Railroad over Mn. Hwy. 100                       | Bridge                     |
| HE-RBC-159         | Bridge No. 5876 (razed)               | Mn. Hwy. 100 over Co. Hwy. 9                     | Bridge                     |
| HE-RBC-200         | Terrace Theater                       | Broadway and 36th Ave. N                         | Theater                    |
| HE-RBC-0158        | West Broadway Historic                | Robbinsdale                                      | n/a                        |
|                    | District                              |                                                  | ,                          |
| HE-RBC-240         | Dentist Office                        | 4614 41 1/2 Ave. N                               | Office Building            |
| HE-RBC-264         | Jones Malbon, Osterhus Barn           | 4510 Scott Ave. N                                | Barn                       |
| HE-BPC-084         | Minneapolis & Northwestern            | Roughly Parallel to CSAH 81                      | Railroad                   |
| HE-CRC-238         | Railway Company Line                  |                                                  |                            |
| HE-RBC-304         |                                       |                                                  |                            |
| HE-CRC-199         | Minneapolis & Pacific Railroad        | Near 54th Avenue North                           | Railroad                   |
|                    | Company Line                          |                                                  |                            |
| N/A                | Theodore Wirth Park/Parkway           | Part of Grand Rounds District,                   | Park/Parkway               |
|                    |                                       | Minneapolis                                      | ·                          |
| N/A                | Victory Memorial Parkway              | Part of Grand Rounds District,                   | Parkway                    |
|                    |                                       | Minneapolis                                      |                            |