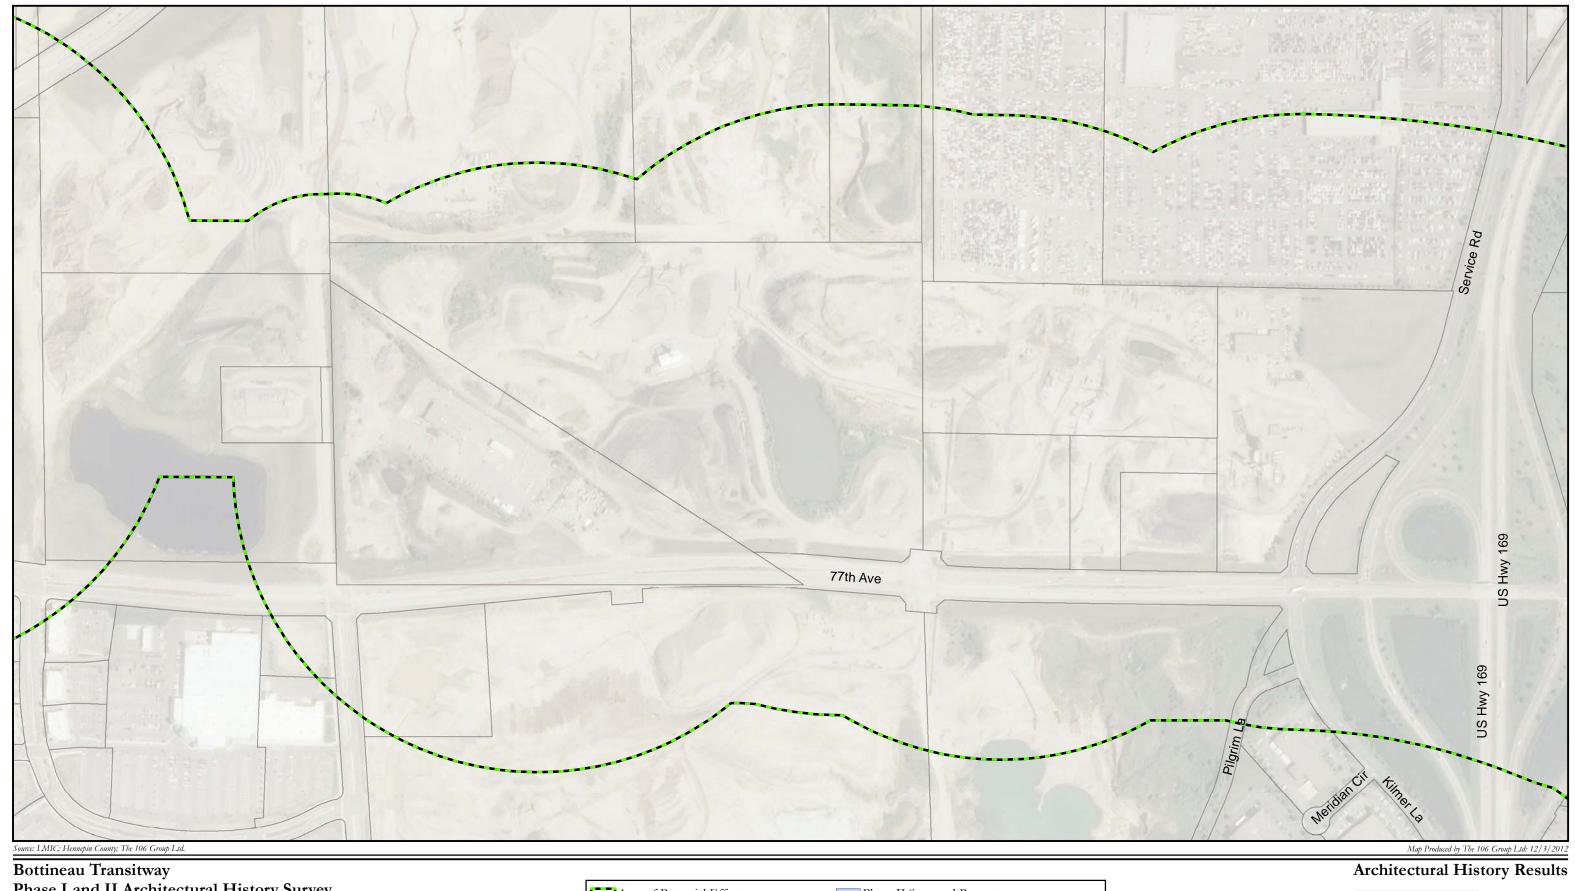

| Bottineau Transitway Projec                 |
|---------------------------------------------|
| Phase I and II Architectural History Survey |

APPENDIX B: PHASE I AND II RESULTS GRAPHICS

### Architectural History Results

#### **Architectural History Results**

Phase I and II Architectural History Survey Hennepin County, Minnesota

Phase I and II Architectural History Survey Hennepin County, Minnesota

1:4,000

1:4,000

Phase I and II Architectural History Survey Hennepin County, Minnesota