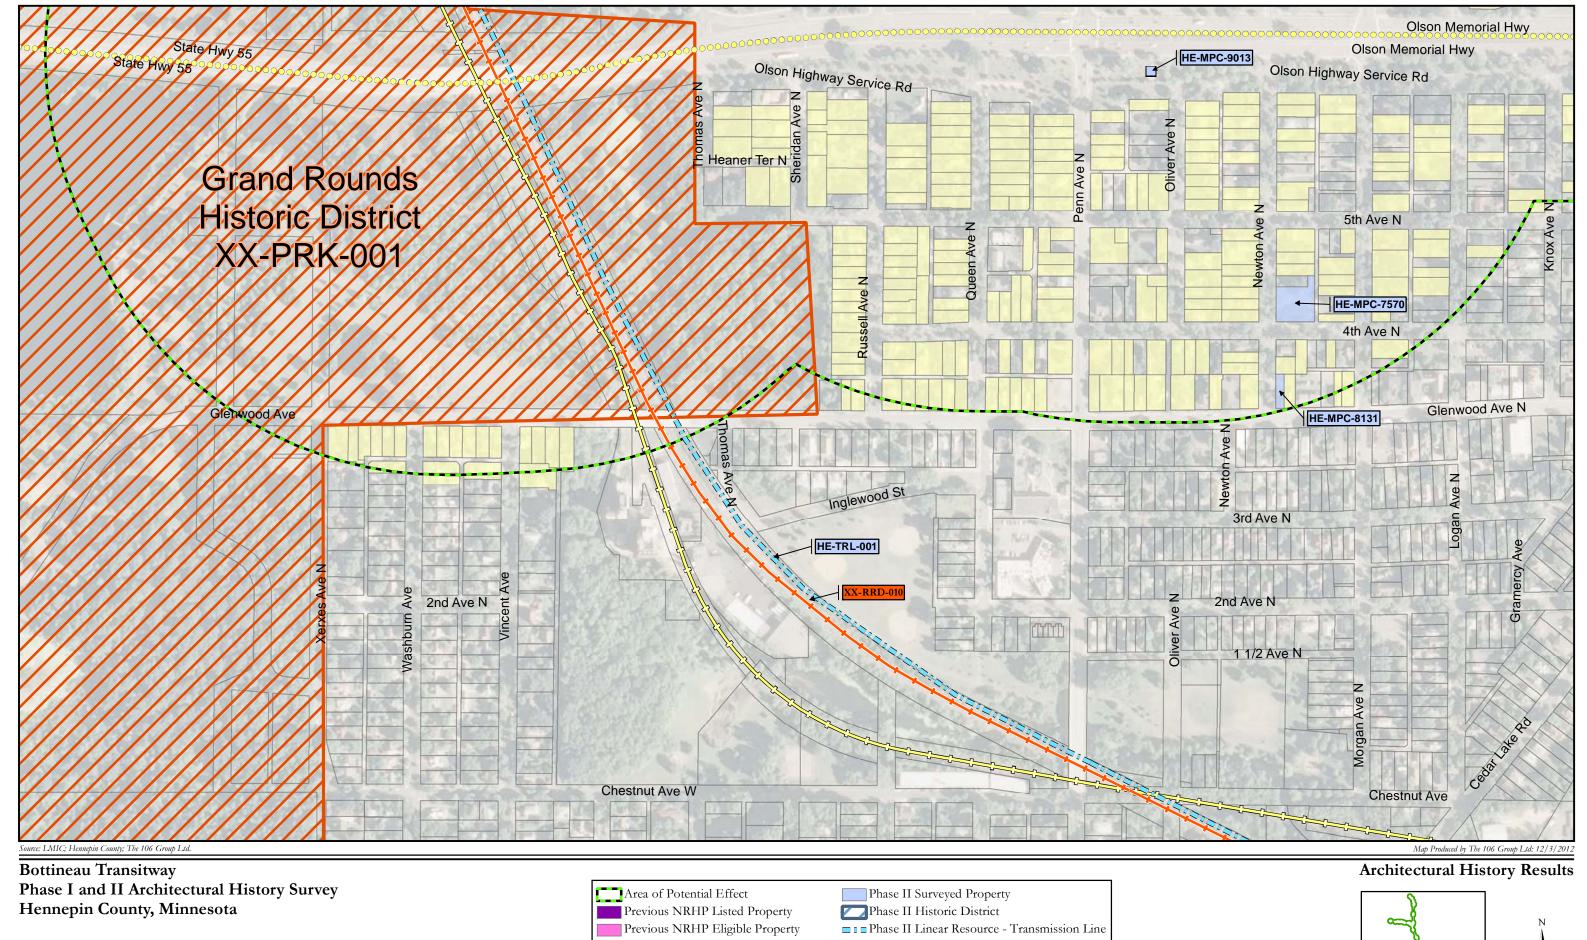

| Bottineau Transitway Projec                 |
|---------------------------------------------|
| Phase I and II Architectural History Survey |

APPENDIX B: PHASE I AND II RESULTS GRAPHICS

### Architectural History Results

#### **Architectural History Results**

Phase I and II Architectural History Survey Hennepin County, Minnesota

Phase I and II Architectural History Survey Hennepin County, Minnesota

1:4,000

1:4,000

Phase I and II Architectural History Survey Hennepin County, Minnesota