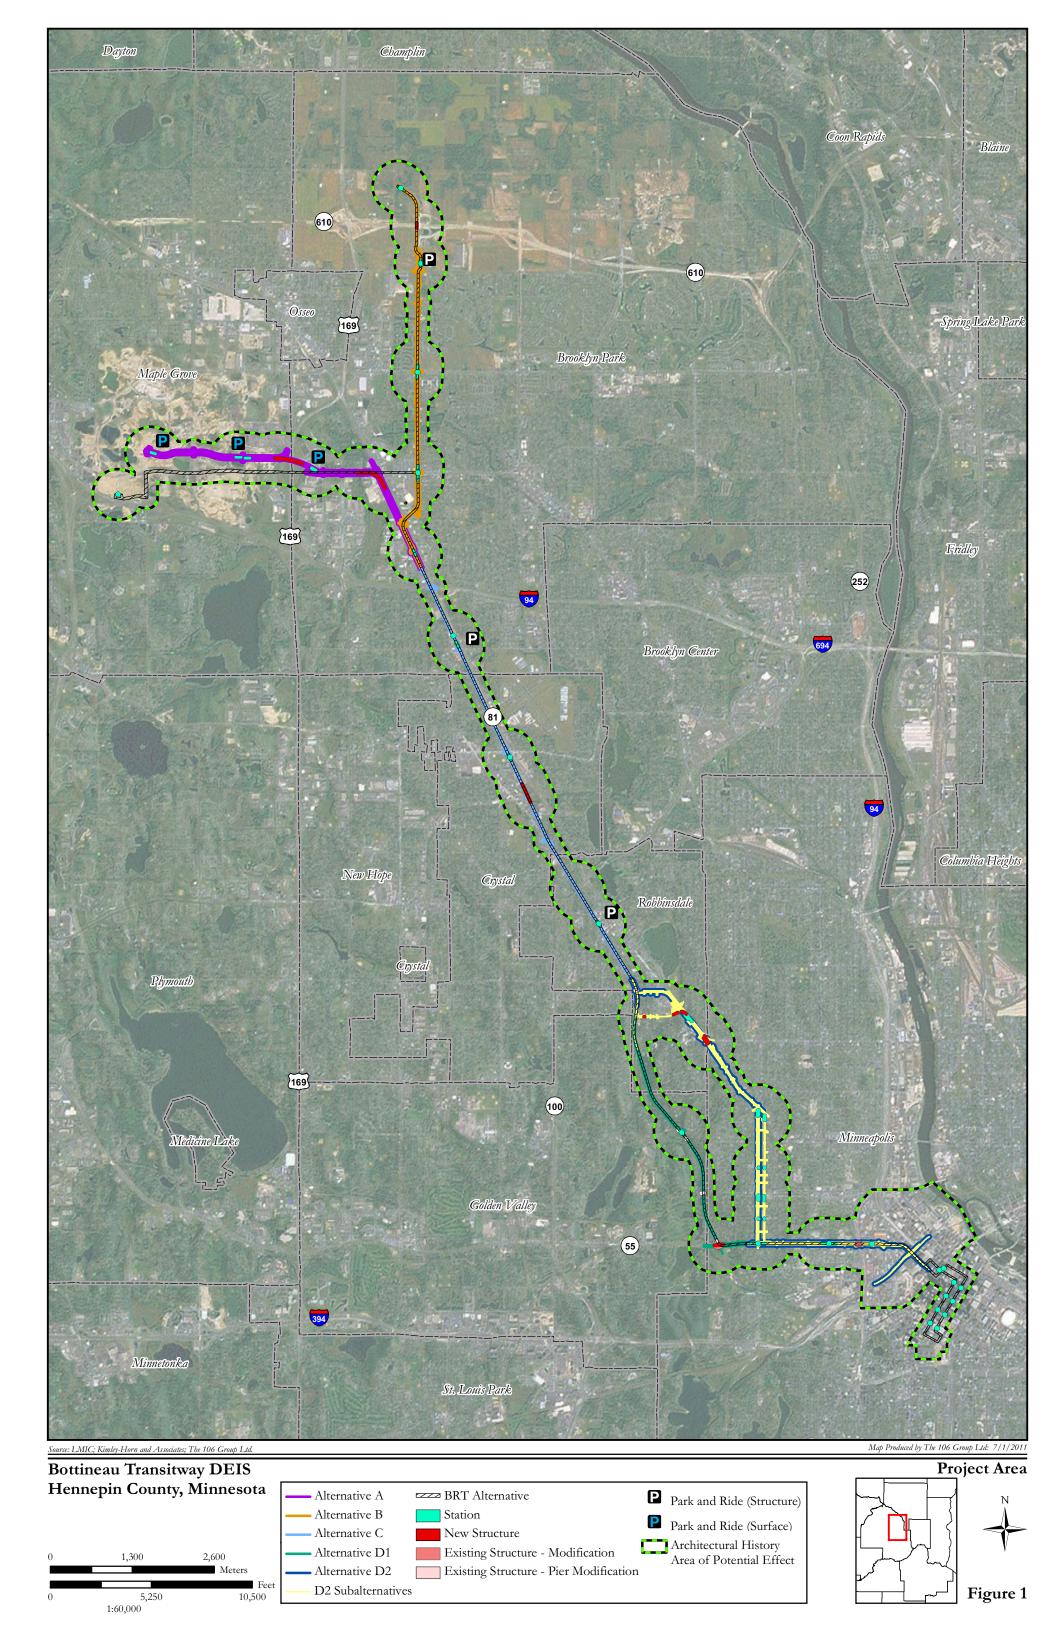

This corridor has been the subject of transit studies for more than 15 years and many build and no-build alternatives have been explored. An Alternatives Analysis initiated in 2008 and completed in 2010 identified four promising LRT alignments (consisting of varied compositions of five alternative segments and several subalternatives\*) (Figure 1). An Optimized Bus Rapid Transit (BRT) Scenario Investigation completed in April 2011 by SRF Consulting Group explored BRT Options and concluded that an optimized BRT scenario compares favorably with the most promising LRT alternatives. The study recommended that two BRT service plans should be considered in the DEIS (Figure 1).

| Alignment | Alternatives                   |
|-----------|--------------------------------|
| 1         | A-C-D1                         |
| 2         | B-C-D1                         |
| 3         | A-C-D2*                        |
| 4         | B-C-D2*                        |
| 5         | Optimized BRT (B-D1/Route 732) |

**Alignment 1** includes a northern segment originating in Maple Grove traveling adjacent to 77<sup>th</sup> Avenue North and connecting to the BNSF Corridor through Crystal, Robbinsdale, Golden Valley and Minneapolis transitioning to Olson Memorial Highway (TH 55) to the Minneapolis Transportation Interchange (Figures 1-4).

**Alignment 2** includes a northern segment originating in Brooklyn Park traveling south adjacent to Oregon and West Broadway avenues and connecting to the BNSF Corridor through Crystal, Robbinsdale, Golden Valley and Minneapolis transitioning to Olson Memorial Highway (TH 55) to the Minneapolis Transportation Interchange (Figures 1-4).

**Alignment 3** includes a northern segment originating in Maple Grove traveling adjacent to 77<sup>th</sup> Avenue North and connecting to the BNSF Corridor through Crystal and Robbinsdale, transitioning to 36th Avenue, West Broadway, Penn Avenue, and Olson Memorial Highway (TH 55) to the Minneapolis Transportation Interchange (Figures 1-4).

**Alignment 4** includes a northern segment originating in Brooklyn Park traveling south adjacent to Oregon and West Broadway avenues and connecting to the BNSF Corridor through Crystal and Robbinsdale, transitioning to 36th Avenue, West Broadway, Penn Avenue, and Olson Memorial Highway (TH 55) to the Minneapolis Transportation Interchange (Figures 1-4).

Alignment 5 is an optimized BRT plan that includes two components: the optimized BRT B-D1 trunk line and Route 732. The BRT trunk line runs the entire length of the B–D1 alignment from 97th Avenue Station in Brooklyn Park to downtown Minneapolis (Figures 1-4). Route 732 operates on Elm Creek Boulevard/Brooklyn Boulevard from Maple Grove Transit Station (MGTS) to the Brooklyn Boulevard BRT station, then follows the B-D1 alignment and operates just like the BRT trunk line, serving all stations between Brooklyn Boulevard and downtown Minneapolis (Figures 1-4). Route 732 operates in both directions during the weekday peak periods only.

#### \* D2 Subalternatives

There are currently several D2 subalternatives being explored during the scoping process for the DEIS (Figure 4):

- <u>Subalternative D2 Robbinsdale (a)</u>: Follows the BNSF Corridor to 36<sup>th</sup> Avenue to frontage road, under the existing County Road 81 bridge at Victory Memorial Drive to West Broadway.
- <u>Subalternative D2 Robbinsdale (b)</u>: Follows the BNSF Corridor to 36<sup>th</sup> Avenue to County Road 81 median, on a new bridge structure adjacent to the existing County Road 81 bridge at Victory Memorial Drive to West Broadway
- Subalternative D2 Robbinsdale (c): Follows the BNSF Corridor to 34<sup>th</sup> Avenue to County Road 81 median, on a new bridge structure adjacent to the existing County Road 81 bridge at Victory Memorial Drive to West Broadway
- <u>Subalternative D2 Penn Avenue (a)</u>: LRT travels on east side of Penn Avenue. Traffic on one-way pair Penn Avenue southbound (SB)/Oliver Avenue northbound (NB). Oliver