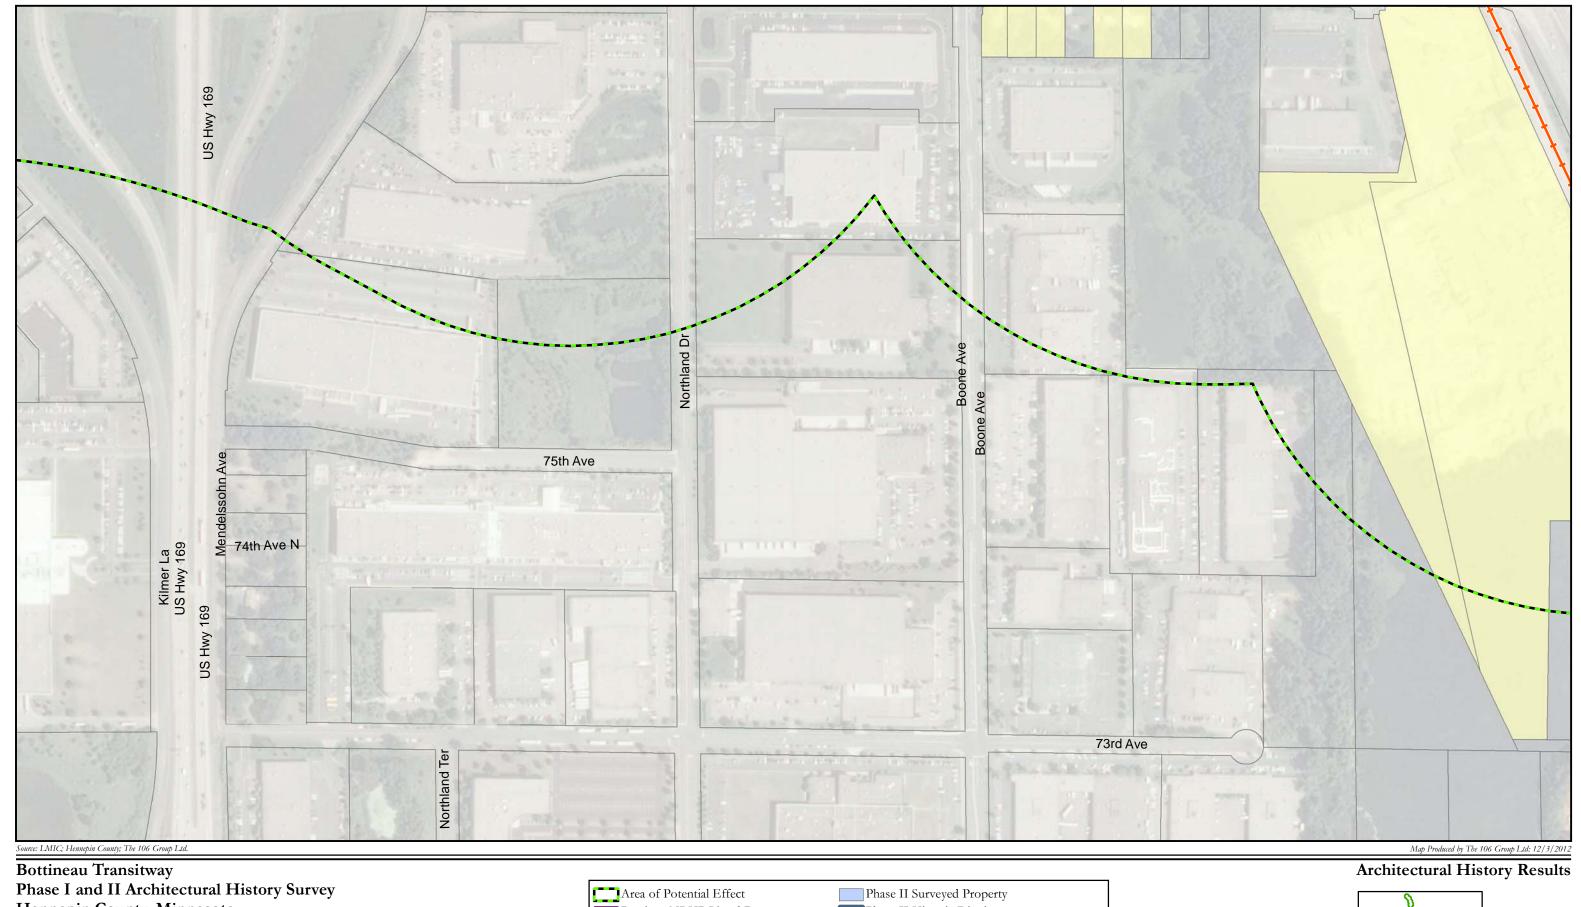

### Architectural History Results

#### **Architectural History Results**

Phase I and II Architectural History Survey Hennepin County, Minnesota

Phase I and II Architectural History Survey Hennepin County, Minnesota

1:4,000

1:4,000

Phase I and II Architectural History Survey Hennepin County, Minnesota