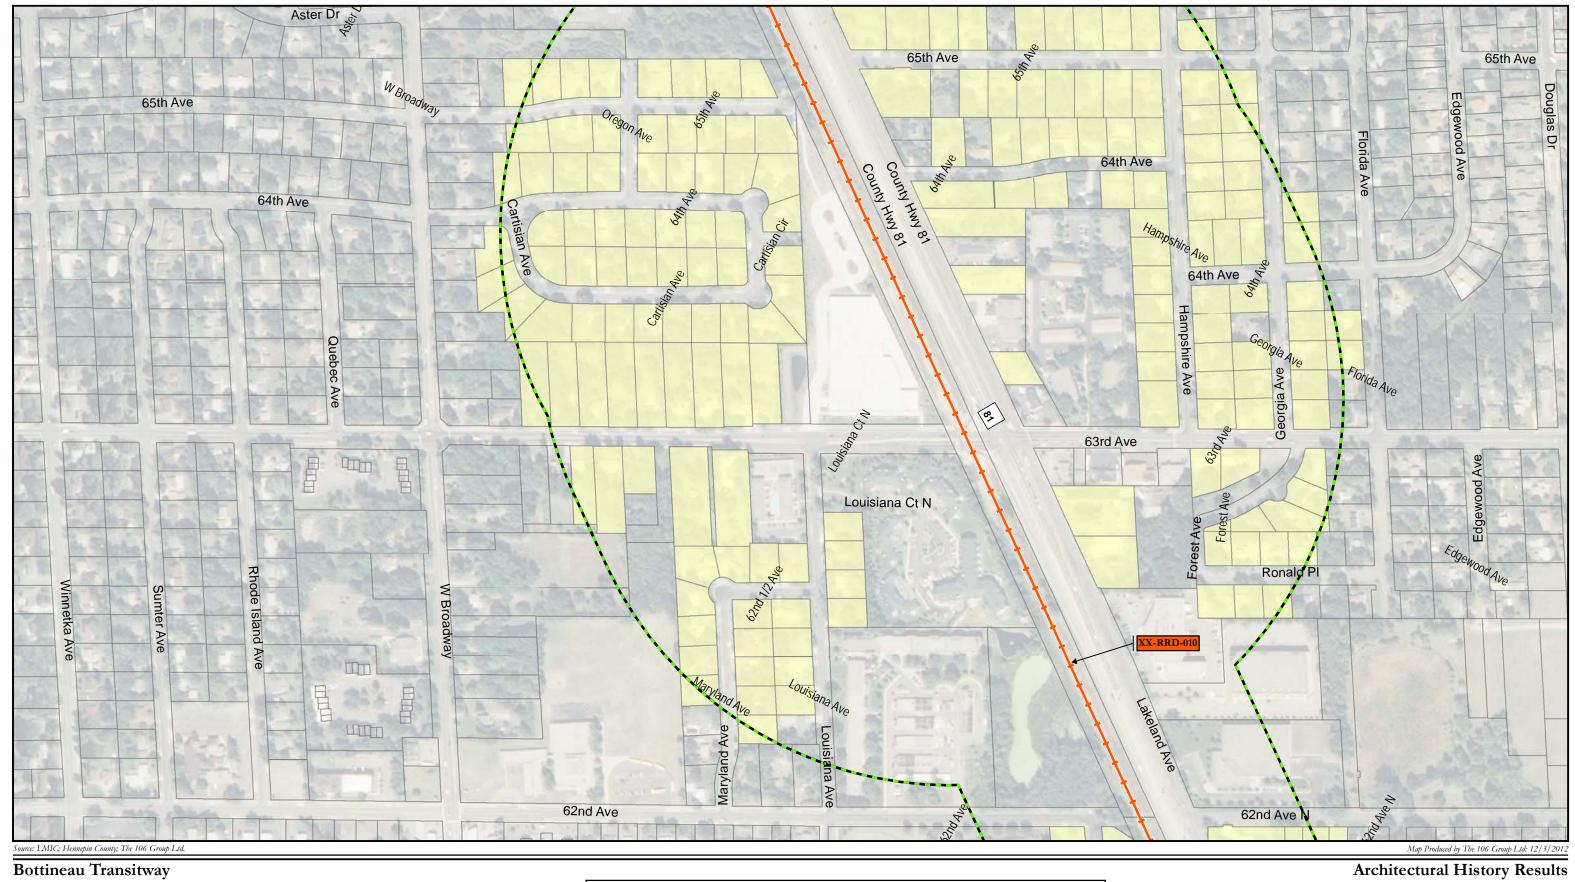

| Bottineau Transitway Projec                 |
|---------------------------------------------|
| Phase I and II Architectural History Survey |

APPENDIX B: PHASE I AND II RESULTS GRAPHICS

### Architectural History Results

#### **Architectural History Results**

Phase I and II Architectural History Survey Hennepin County, Minnesota

Phase I and II Architectural History Survey Hennepin County, Minnesota

1:4,000

1:4,000

Phase I and II Architectural History Survey Hennepin County, Minnesota