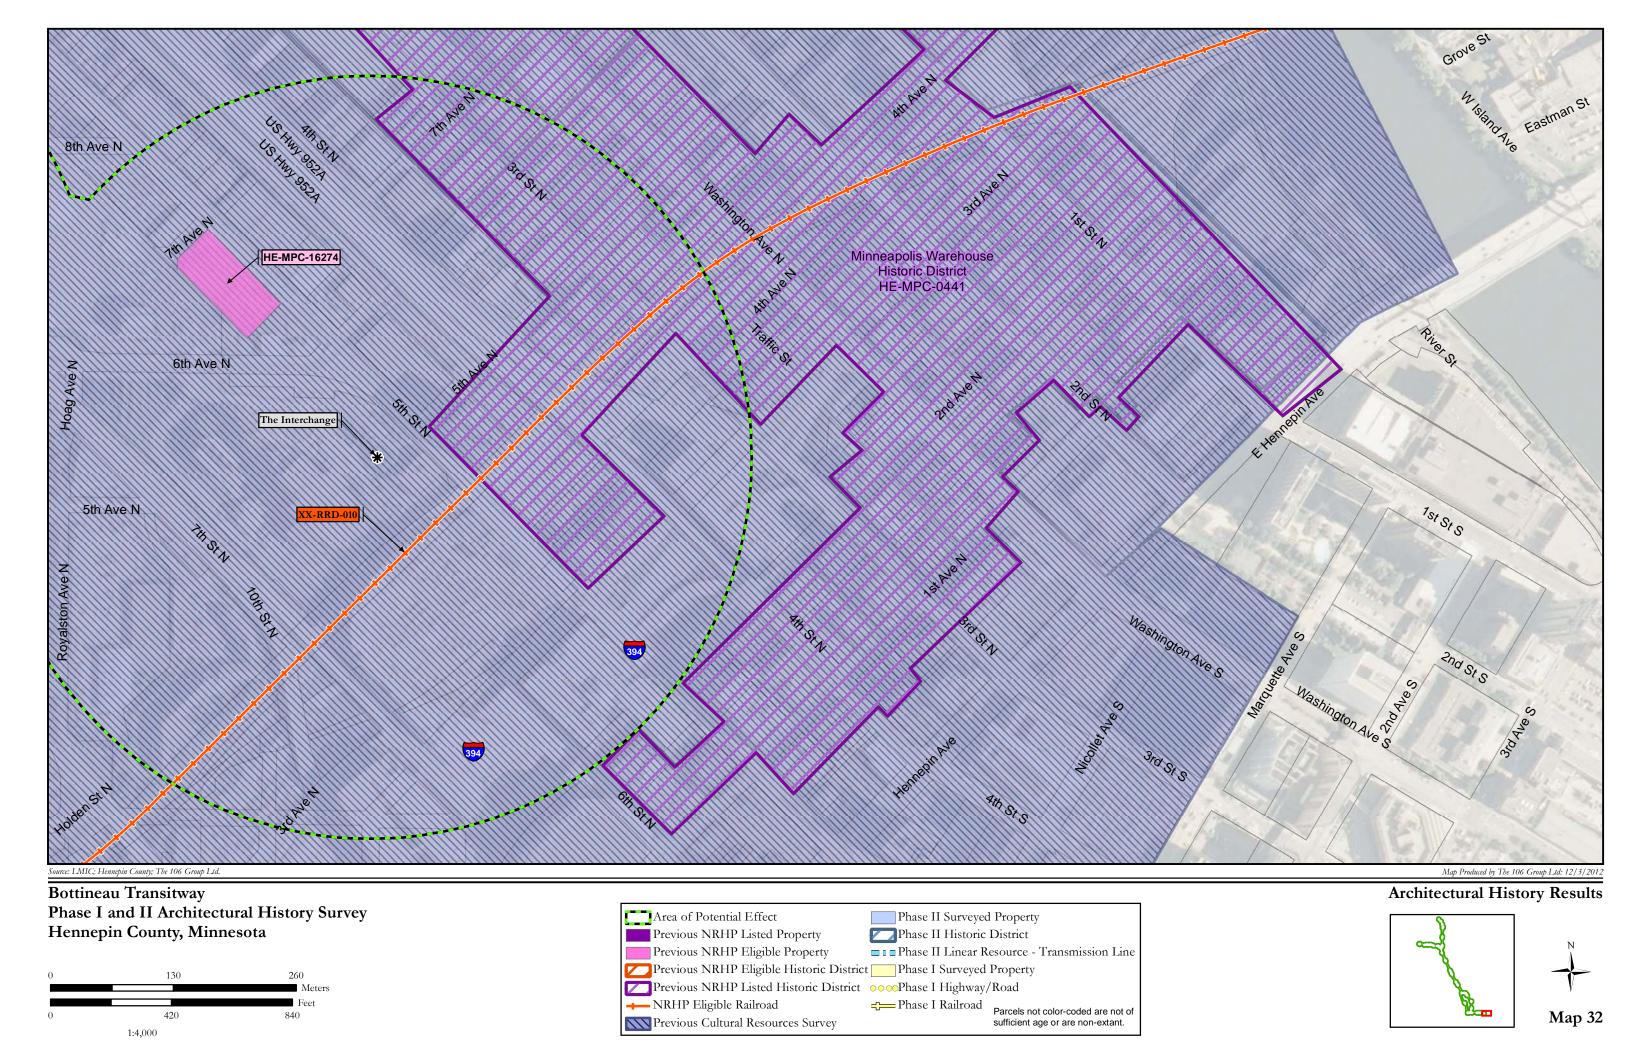

TABLE 3. ARCHITECTURAL HISTORY PROPERTIES PREVIOUSLY LISTED OR DETERMINED ELIGIBLE FOR LISTING IN THE NATIONAL REGISTER OF HISTORIC PLACES WITHIN 0.25-MILE STUDY AREA

| Inventory No.      | Property Name                         | Location                                         | Description                |
|--------------------|---------------------------------------|--------------------------------------------------|----------------------------|
| HE-GVC-049         | Bridge No. 6247                       | Plymouth Ave. over the                           | Bridge                     |
|                    |                                       | Burlington Northern Track                        |                            |
| HE-GVC-050         | Bridge L9327                          | Theodore Wirth Parkway in                        | Bridge                     |
|                    |                                       | Theodore Wirth Park                              |                            |
| HE-MPC-0421        | Warner Brothers Picture               | 1000 Currie Ave. N.                              | Commercial Building        |
|                    | Distribution Corporation              |                                                  |                            |
|                    | Building                              |                                                  |                            |
| HE-MPC-0436        | Masonic Temple                        | 528 Hennepin Ave. S.                             | Organizational Building    |
| HE-MPC-0441        | Minneapolis Warehouse                 | Vicinity of 1st and 10th Aves.                   | 165 Resources in district; |
|                    | Historic District                     | N.                                               | 133 Resources within       |
|                    |                                       |                                                  | study area                 |
| HE-MPC-0514        | Sam S. Shubert Theatre                | 516 Hennepin Ave. (moved to                      | Theater                    |
|                    |                                       | Hennepin Ave. S. between 5th                     |                            |
|                    |                                       | & 6th Ave.)                                      |                            |
| HE-MPC-7603        | Ivan Apartments                       | 2501 Golden Valley Rd.                           | Apartment                  |
| HE-MPC-7605        | Granada Court                         | 2517-2519 Golden Valley Rd.                      | Apartment                  |
| HE-MPC-7606        | Apartment Building                    | 1900 Thomas Ave. N                               | Apartment                  |
| HE-MPC-8081        | Sumner Branch Library                 | 611 Emerson Ave. N.                              | Library                    |
| HE-MPC-8125        | Munsingwear Mfg.                      | 718 Glenwood Ave. N.                             | Manufacturing Facility     |
|                    | Plant/Northwestern Knitting           |                                                  |                            |
| THE 3 (D) C (4.6.4 | Company Factory                       | 9504 G 11 XX II D 1                              |                            |
| HE-MPC-8134        | Zola Apartments                       | 2721 Golden Valley Rd.                           | Apartment                  |
| HE-MPC-8174        | Jewish Sheltering Home for            | 1708 Oak Park Ave.                               | Orphanage                  |
| HE MDC 0220        | Children                              | C.I. C. N. O. D A. N.                            | D 11: 11 :                 |
| HE-MPC-8238        | Sumner Field Housing                  | 6th St. N. & Bryant Ave. N.                      | Public Housing             |
| HE-MPC-8249        | Development Frances E. Willard School | 1/15 Organ Arra Ni                               | School                     |
|                    |                                       | 1615 Queen Ave. N. Vicinity of Mississippi River | 267 Resources in district; |
| n/a                | Saint Anthony Falls Historic District | between Plymouth Ave. N. and                     | 14 Resources within study  |
|                    | District                              | 10 <sup>th</sup> Ave. S.                         | •                          |
| HE-RBC-024         | Hennepin County Library,              | 4915 42nd Ave. N.                                | area<br>Library            |
| 11E-KDC-024        | Robbinsdale                           | 4913 4211d Ave. 1N.                              | Library                    |
| HE-RBC-155         | Bridge No. 5885 (razed)               | Railroad over Mn. Hwy. 100                       | Bridge                     |
| HE-RBC-159         | Bridge No. 5876 (razed)               | Mn. Hwy. 100 over Co. Hwy. 9                     | Bridge                     |
| HE-RBC-200         | Terrace Theater                       | Broadway and 36th Ave. N                         | Theater                    |
| HE-RBC-0158        | West Broadway Historic                | Robbinsdale                                      | n/a                        |
|                    | District                              |                                                  | ,                          |
| HE-RBC-240         | Dentist Office                        | 4614 41 1/2 Ave. N                               | Office Building            |
| HE-RBC-264         | Jones Malbon, Osterhus Barn           | 4510 Scott Ave. N                                | Barn                       |
| HE-BPC-084         | Minneapolis & Northwestern            | Roughly Parallel to CSAH 81                      | Railroad                   |
| HE-CRC-238         | Railway Company Line                  |                                                  |                            |
| HE-RBC-304         |                                       |                                                  |                            |
| HE-CRC-199         | Minneapolis & Pacific Railroad        | Near 54th Avenue North                           | Railroad                   |
|                    | Company Line                          |                                                  |                            |
| N/A                | Theodore Wirth Park/Parkway           | Part of Grand Rounds District,                   | Park/Parkway               |
|                    |                                       | Minneapolis                                      | ·                          |
| N/A                | Victory Memorial Parkway              | Part of Grand Rounds District,                   | Parkway                    |
|                    |                                       | Minneapolis                                      |                            |

### Architectural History Results

#### **Architectural History Results**

Phase I and II Architectural History Survey Hennepin County, Minnesota

Phase I and II Architectural History Survey Hennepin County, Minnesota

1:4,000

1:4,000

Phase I and II Architectural History Survey Hennepin County, Minnesota