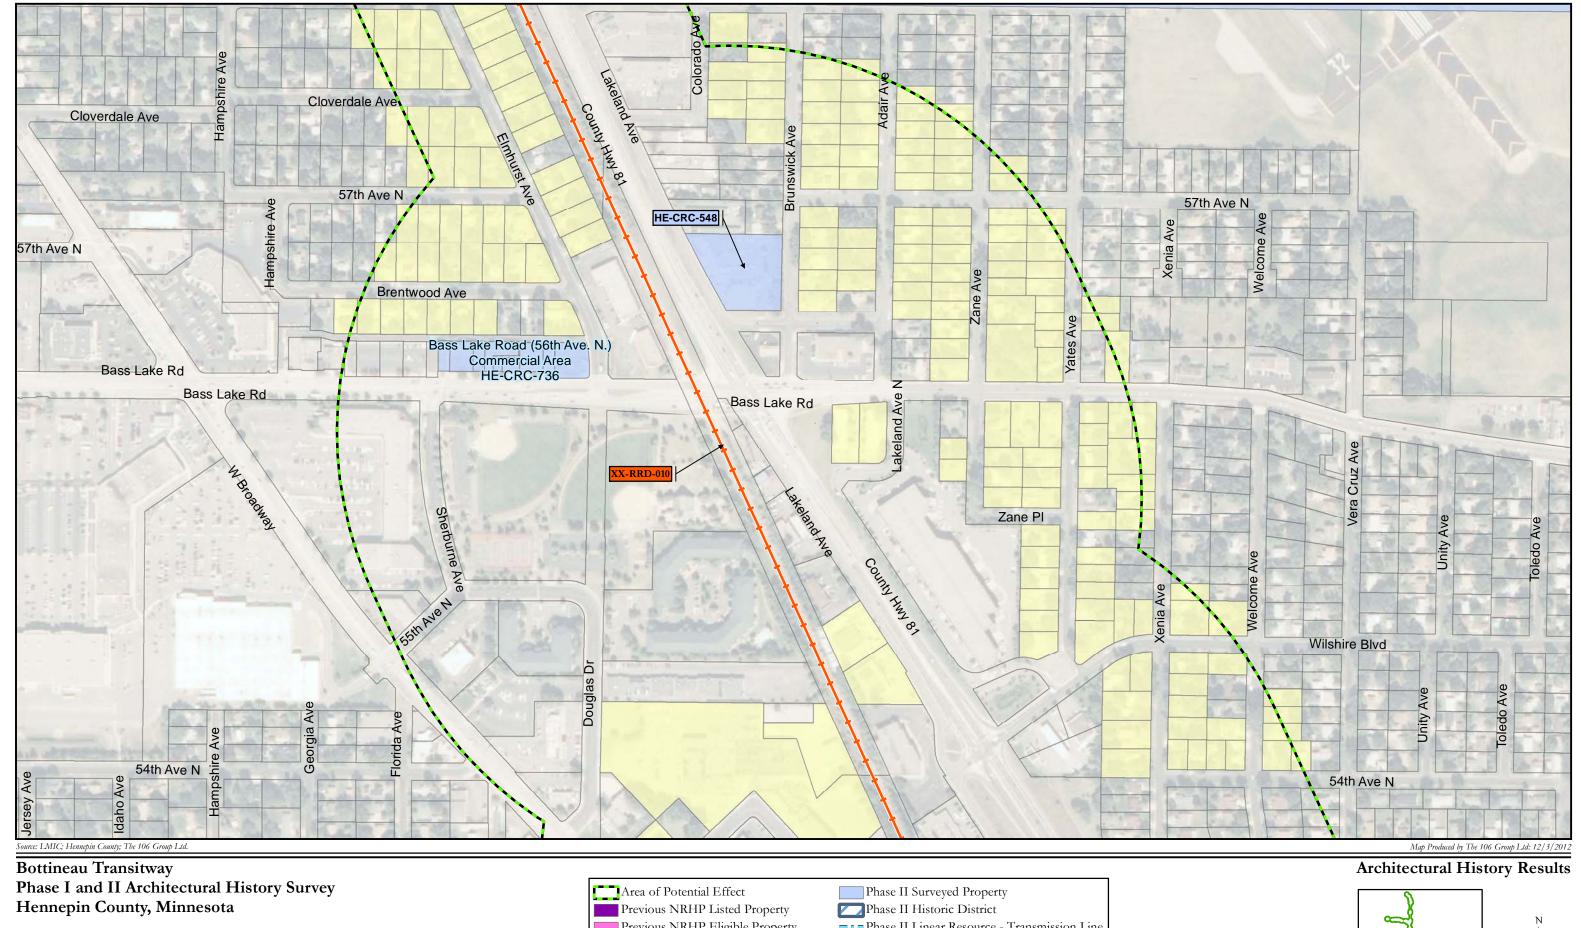

### Architectural History Results

#### **Architectural History Results**

Phase I and II Architectural History Survey Hennepin County, Minnesota

Phase I and II Architectural History Survey Hennepin County, Minnesota

1:4,000

1:4,000

Phase I and II Architectural History Survey Hennepin County, Minnesota