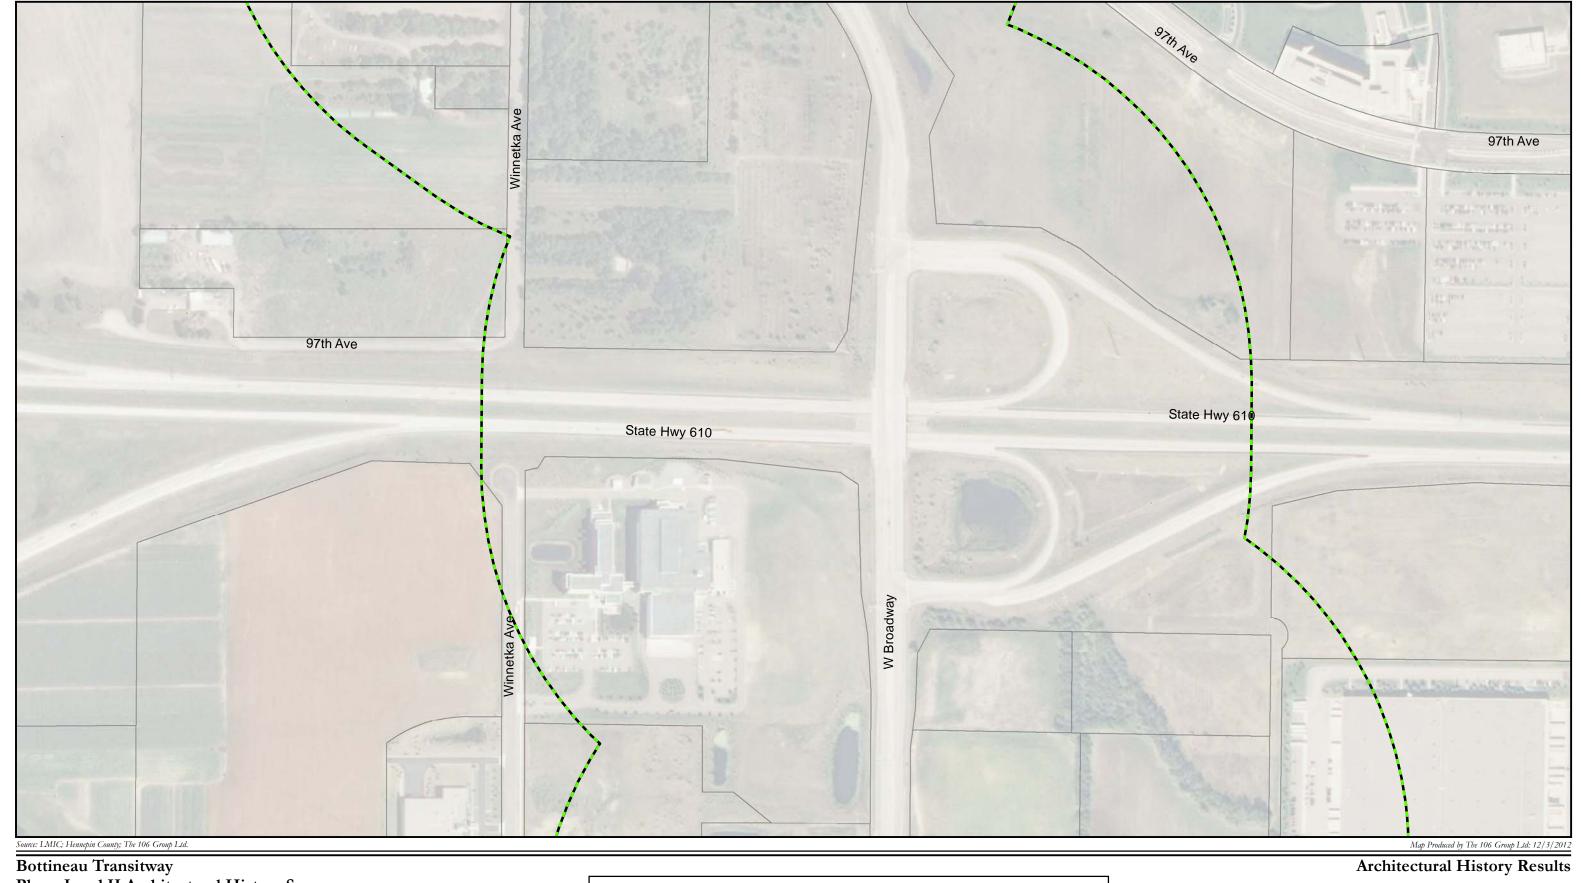

| Bottineau Transitway Projec                 |
|---------------------------------------------|
| Phase I and II Architectural History Survey |

APPENDIX B: PHASE I AND II RESULTS GRAPHICS

### Architectural History Results

#### **Architectural History Results**

Phase I and II Architectural History Survey Hennepin County, Minnesota

Phase I and II Architectural History Survey Hennepin County, Minnesota

1:4,000

1:4,000

Phase I and II Architectural History Survey Hennepin County, Minnesota