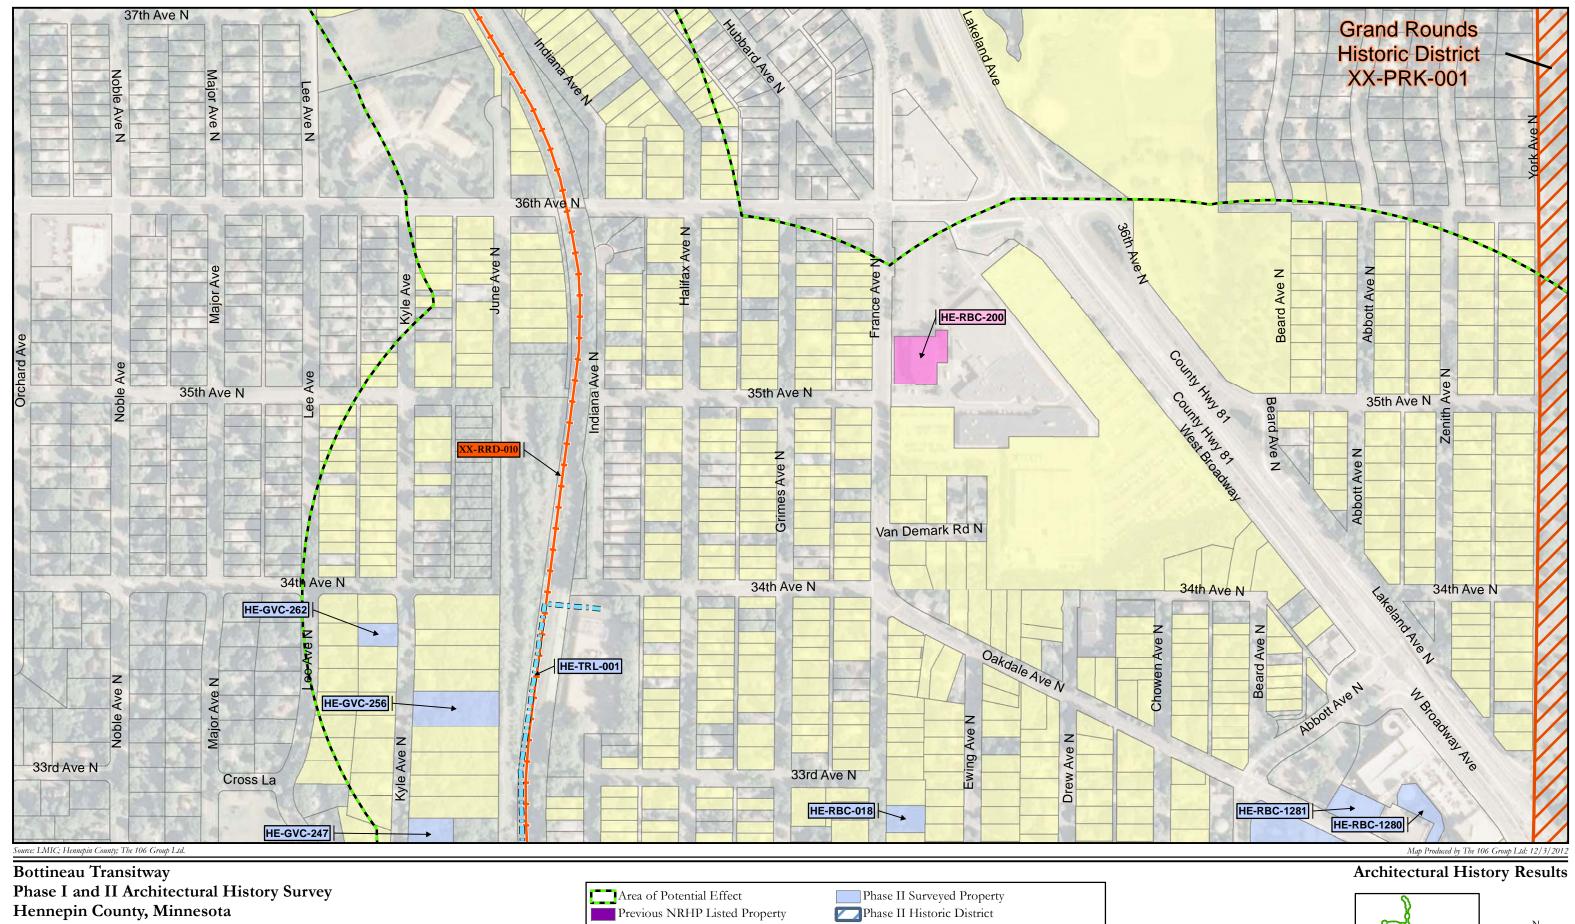

| Bottineau Transitway Projec                 |
|---------------------------------------------|
| Phase I and II Architectural History Survey |

APPENDIX B: PHASE I AND II RESULTS GRAPHICS

### Architectural History Results

#### **Architectural History Results**

Phase I and II Architectural History Survey Hennepin County, Minnesota

Phase I and II Architectural History Survey Hennepin County, Minnesota

1:4,000

1:4,000

Phase I and II Architectural History Survey Hennepin County, Minnesota