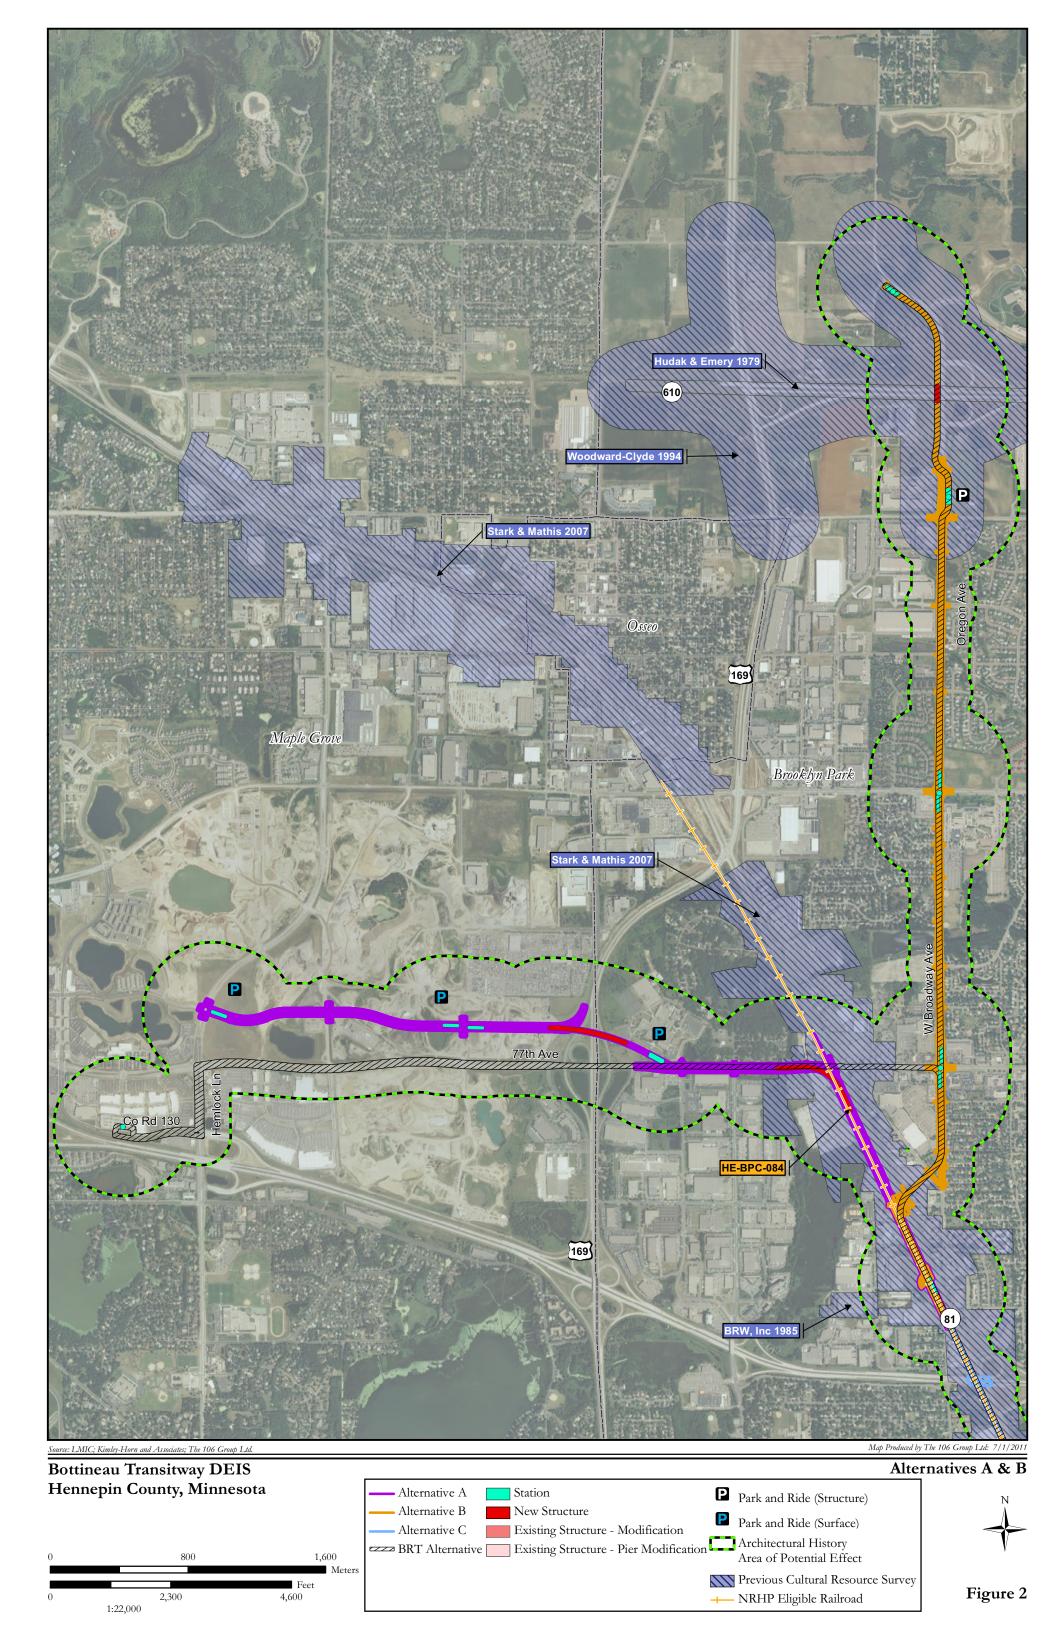

**Alignment 1** includes a northern segment originating in Maple Grove traveling adjacent to 77<sup>th</sup> Avenue North and connecting to the BNSF Corridor through Crystal, Robbinsdale, Golden Valley and Minneapolis transitioning to Olson Memorial Highway (TH 55) to the Minneapolis Transportation Interchange (Figures 1-4).

conducted in accordance with all federal, state, and local requirements including the Minnesota Historic Sites Act.

In 2006 and 2007, the 106 Group completed a Phase I and II architectural history investigation for the County State Aid Highway (CSAH) 81 reconstruction project in Hennepin County. The APE for that investigation encompasses the majority of proposed Alternative C, a portion of the northern leg of Alternative D2, and a portion of the southern leg of Alternative A. Based on how recently this survey was conducted, only historical or architectural properties within this previously surveyed area that were built in 1965 or before and were not previously surveyed during the CSAH 81 investigation will need to be surveyed as part of the proposed Bottineau Transitway project.

In addition, an area east of Interstate 94 was recently surveyed for the Interchange project. The APE for Bottineau Transitway encompasses the APE for the Interchange study. In addition, portions of the downtown Minneapolis Optimized BRT route were previous surveyed as part of the Southwest Transitway project. No additional survey will be required for the portion of the APE within the Interchange and Southwest Transitway survey areas. All other previous surveys were conducted more than 10 years ago. Properties included in those surveys may now be of sufficient age to be eligible for inclusion in the NRHP. Alternatively, some properties may have either lost integrity or are no longer extant and are therefore no longer eligible for inclusion in the NRHP. Therefore, any properties included in these surveys that are also within the Bottineau Transitway APE will need to be reevaluated.

- Proposed alignments/corridors 500 feet either side
- Stations 0.25 mile radius
- New structures (new or replacement bridges, pedestrian bridges, etc.) 0.25 mile radius

- Existing structures Modification (widening/reconstruction of existing structures) –
   0.25 mile radius
- Existing structures Pier Modification (moving piers to allow the LRT/BRT to go under) 500 feet either side
- BRT alignment and stations in downtown Minneapolis one block on either side