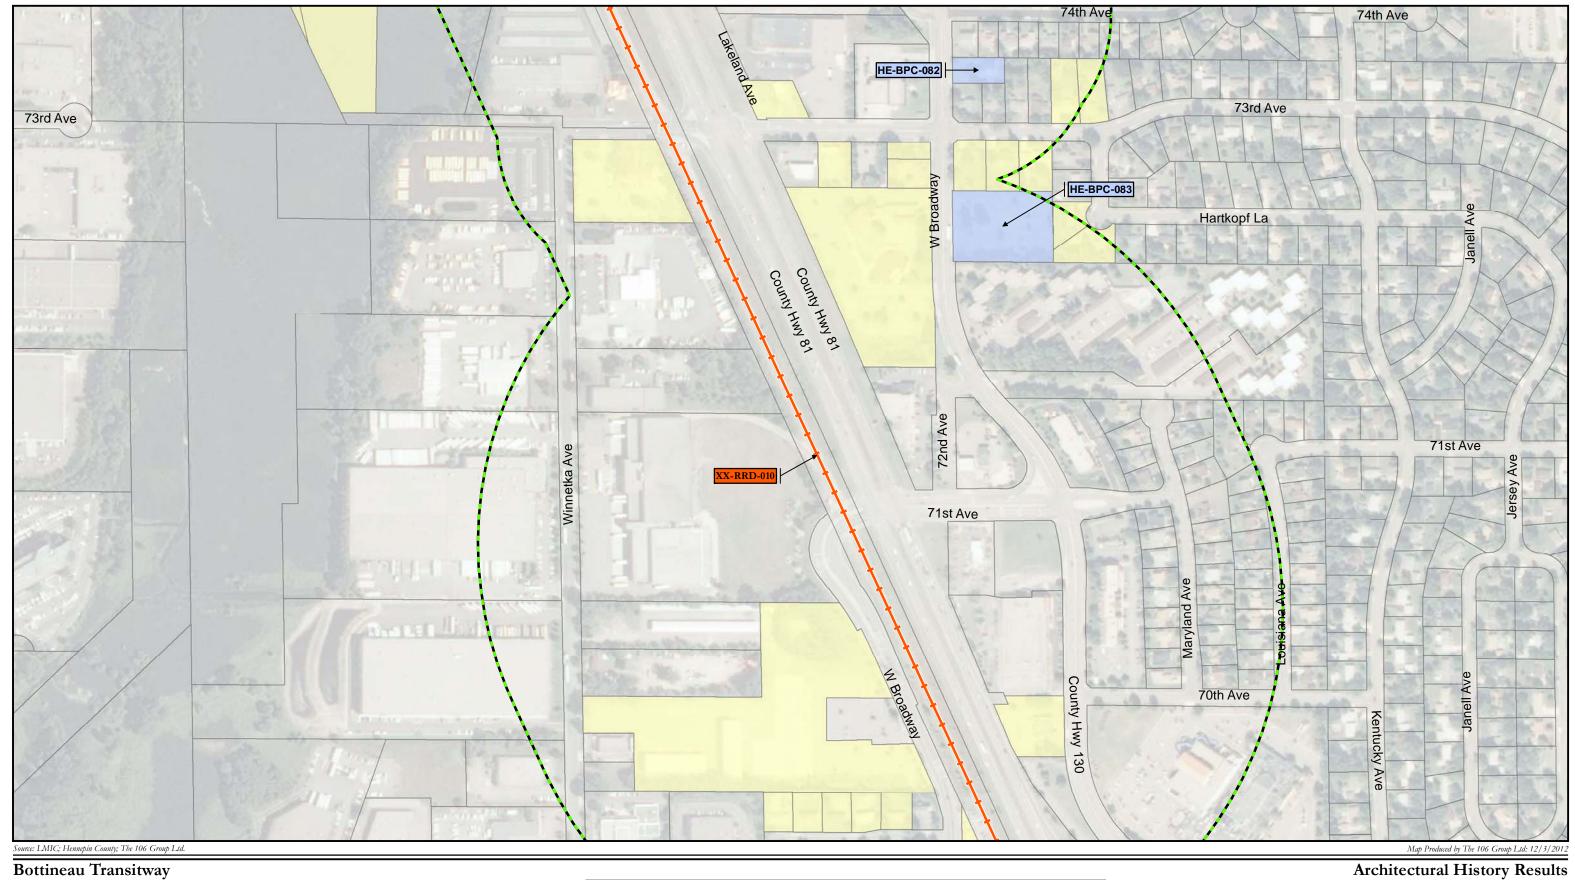

| Bottineau Transitway Projec                 |
|---------------------------------------------|
| Phase I and II Architectural History Survey |

APPENDIX B: PHASE I AND II RESULTS GRAPHICS

### Architectural History Results

#### **Architectural History Results**

Phase I and II Architectural History Survey Hennepin County, Minnesota

Phase I and II Architectural History Survey Hennepin County, Minnesota

1:4,000

1:4,000

Phase I and II Architectural History Survey Hennepin County, Minnesota