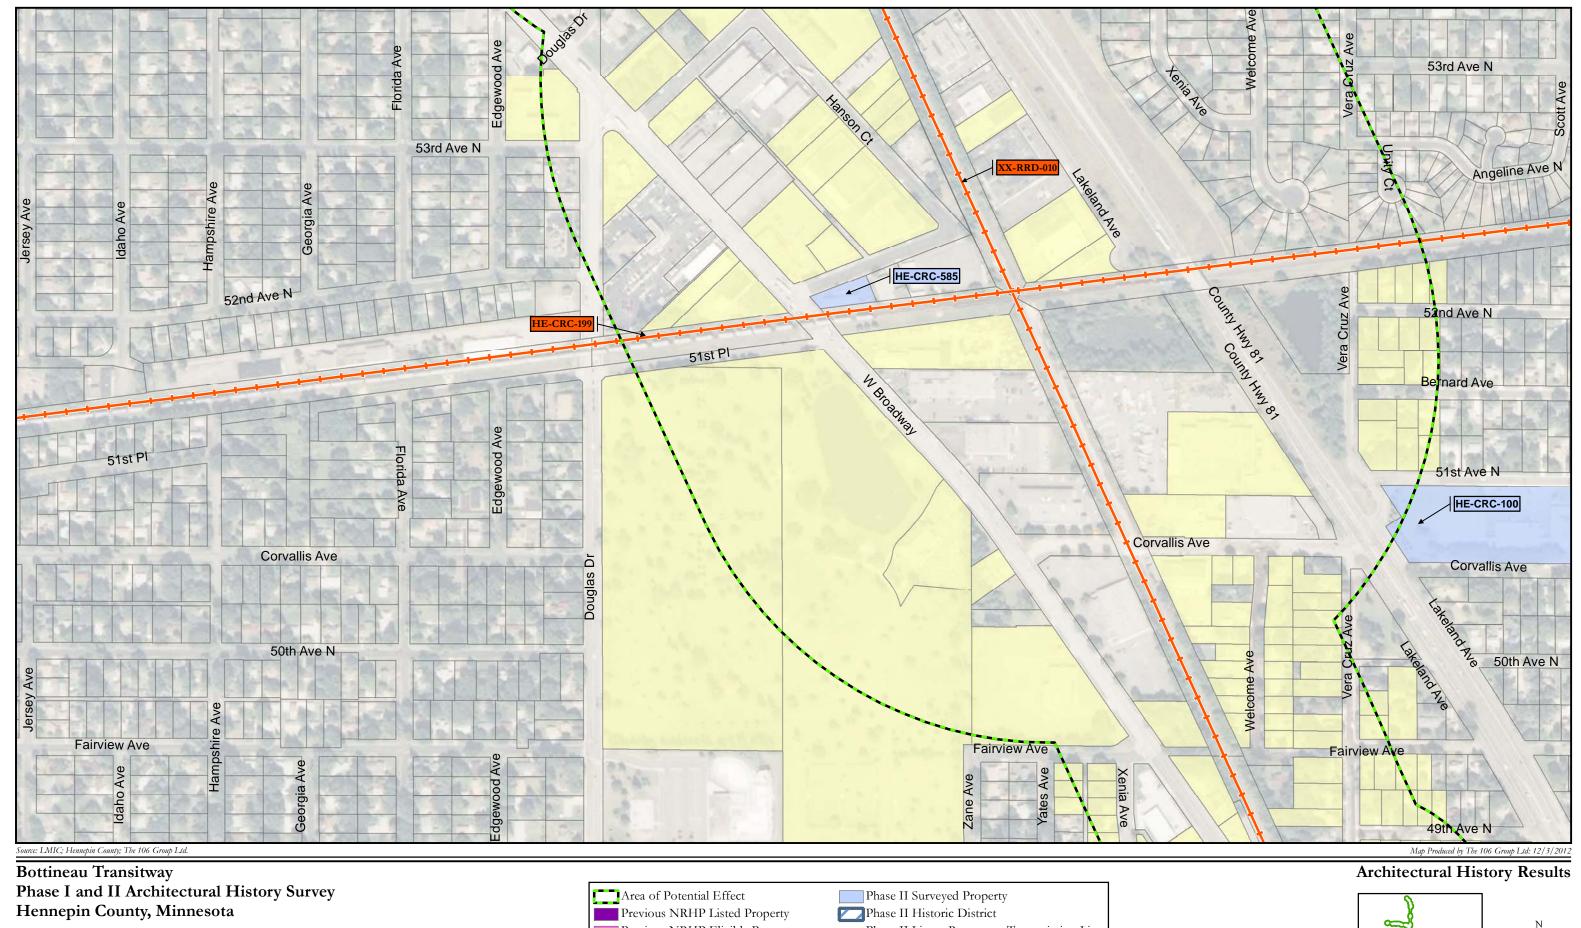

TABLE 3. ARCHITECTURAL HISTORY PROPERTIES PREVIOUSLY LISTED OR DETERMINED ELIGIBLE FOR LISTING IN THE NATIONAL REGISTER OF HISTORIC PLACES WITHIN 0.25-MILE STUDY AREA

| Inventory No.      | Property Name                         | Location                                         | Description                |
|--------------------|---------------------------------------|--------------------------------------------------|----------------------------|
| HE-GVC-049         | Bridge No. 6247                       | Plymouth Ave. over the                           | Bridge                     |
|                    |                                       | Burlington Northern Track                        |                            |
| HE-GVC-050         | Bridge L9327                          | Theodore Wirth Parkway in                        | Bridge                     |
|                    |                                       | Theodore Wirth Park                              |                            |
| HE-MPC-0421        | Warner Brothers Picture               | 1000 Currie Ave. N.                              | Commercial Building        |
|                    | Distribution Corporation              |                                                  |                            |
|                    | Building                              |                                                  |                            |
| HE-MPC-0436        | Masonic Temple                        | 528 Hennepin Ave. S.                             | Organizational Building    |
| HE-MPC-0441        | Minneapolis Warehouse                 | Vicinity of 1st and 10th Aves.                   | 165 Resources in district; |
|                    | Historic District                     | N.                                               | 133 Resources within       |
|                    |                                       |                                                  | study area                 |
| HE-MPC-0514        | Sam S. Shubert Theatre                | 516 Hennepin Ave. (moved to                      | Theater                    |
|                    |                                       | Hennepin Ave. S. between 5th                     |                            |
|                    |                                       | & 6th Ave.)                                      |                            |
| HE-MPC-7603        | Ivan Apartments                       | 2501 Golden Valley Rd.                           | Apartment                  |
| HE-MPC-7605        | Granada Court                         | 2517-2519 Golden Valley Rd.                      | Apartment                  |
| HE-MPC-7606        | Apartment Building                    | 1900 Thomas Ave. N                               | Apartment                  |
| HE-MPC-8081        | Sumner Branch Library                 | 611 Emerson Ave. N.                              | Library                    |
| HE-MPC-8125        | Munsingwear Mfg.                      | 718 Glenwood Ave. N.                             | Manufacturing Facility     |
|                    | Plant/Northwestern Knitting           |                                                  |                            |
| THE 3 (D) C (4.6.4 | Company Factory                       | 9504 G 11 XX II D 1                              |                            |
| HE-MPC-8134        | Zola Apartments                       | 2721 Golden Valley Rd.                           | Apartment                  |
| HE-MPC-8174        | Jewish Sheltering Home for            | 1708 Oak Park Ave.                               | Orphanage                  |
| HE MDC 0220        | Children                              | C.I. C. N. O. D A. N.                            | D 11: 11 :                 |
| HE-MPC-8238        | Sumner Field Housing                  | 6th St. N. & Bryant Ave. N.                      | Public Housing             |
| HE-MPC-8249        | Development Frances E. Willard School | 1/15 Organ Arra Ni                               | School                     |
|                    |                                       | 1615 Queen Ave. N. Vicinity of Mississippi River | 267 Resources in district; |
| n/a                | Saint Anthony Falls Historic District | between Plymouth Ave. N. and                     | 14 Resources within study  |
|                    | District                              | 10 <sup>th</sup> Ave. S.                         | •                          |
| HE-RBC-024         | Hennepin County Library,              | 4915 42nd Ave. N.                                | area<br>Library            |
| 11E-KDC-024        | Robbinsdale                           | 4913 4211d Ave. 1N.                              | Library                    |
| HE-RBC-155         | Bridge No. 5885 (razed)               | Railroad over Mn. Hwy. 100                       | Bridge                     |
| HE-RBC-159         | Bridge No. 5876 (razed)               | Mn. Hwy. 100 over Co. Hwy. 9                     | Bridge                     |
| HE-RBC-200         | Terrace Theater                       | Broadway and 36th Ave. N                         | Theater                    |
| HE-RBC-0158        | West Broadway Historic                | Robbinsdale                                      | n/a                        |
|                    | District                              |                                                  | ,                          |
| HE-RBC-240         | Dentist Office                        | 4614 41 1/2 Ave. N                               | Office Building            |
| HE-RBC-264         | Jones Malbon, Osterhus Barn           | 4510 Scott Ave. N                                | Barn                       |
| HE-BPC-084         | Minneapolis & Northwestern            | Roughly Parallel to CSAH 81                      | Railroad                   |
| HE-CRC-238         | Railway Company Line                  |                                                  |                            |
| HE-RBC-304         |                                       |                                                  |                            |
| HE-CRC-199         | Minneapolis & Pacific Railroad        | Near 54th Avenue North                           | Railroad                   |
|                    | Company Line                          |                                                  |                            |
| N/A                | Theodore Wirth Park/Parkway           | Part of Grand Rounds District,                   | Park/Parkway               |
|                    |                                       | Minneapolis                                      | ·                          |
| N/A                | Victory Memorial Parkway              | Part of Grand Rounds District,                   | Parkway                    |
|                    |                                       | Minneapolis                                      |                            |

### Architectural History Results

#### **Architectural History Results**

Phase I and II Architectural History Survey Hennepin County, Minnesota

Phase I and II Architectural History Survey Hennepin County, Minnesota

1:4,000

1:4,000

Phase I and II Architectural History Survey Hennepin County, Minnesota

Bottineau Transitway Phase I and II Architectural History Survey Hennepin County, Minnesota

Bottineau Transitway
Phase I and II Architectural History Survey
Hennepin County, Minnesota

1:4,000