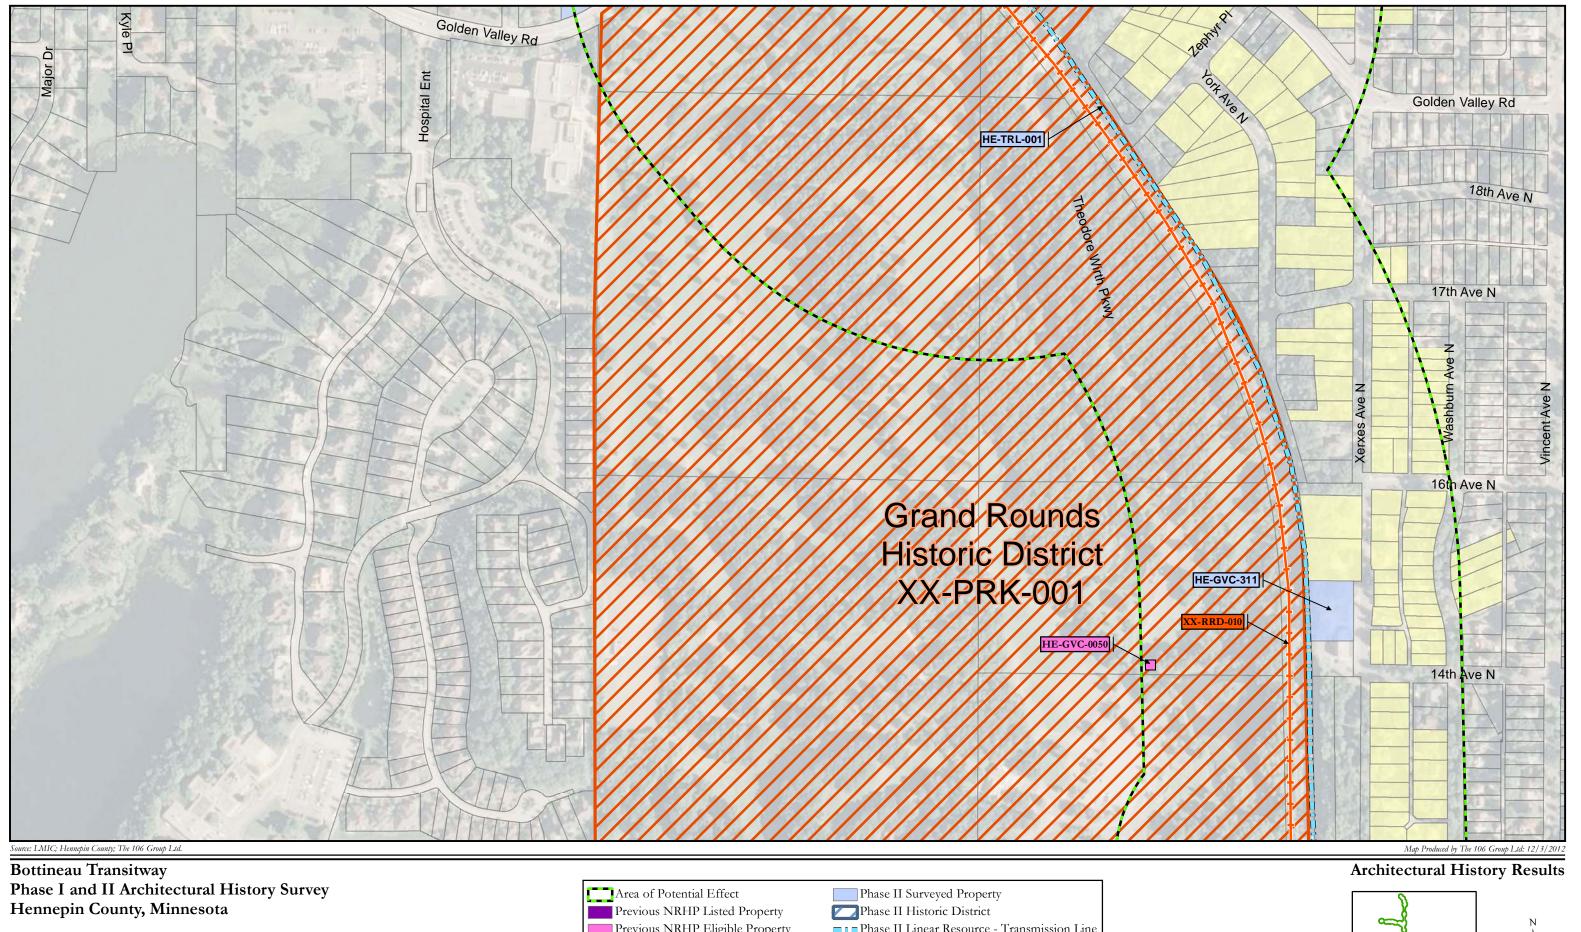

TABLE 3. ARCHITECTURAL HISTORY PROPERTIES PREVIOUSLY LISTED OR DETERMINED ELIGIBLE FOR LISTING IN THE NATIONAL REGISTER OF HISTORIC PLACES WITHIN 0.25-MILE STUDY AREA

| Inventory No.      | Property Name                         | Location                                         | Description                |
|--------------------|---------------------------------------|--------------------------------------------------|----------------------------|
| HE-GVC-049         | Bridge No. 6247                       | Plymouth Ave. over the                           | Bridge                     |
|                    |                                       | Burlington Northern Track                        |                            |
| HE-GVC-050         | Bridge L9327                          | Theodore Wirth Parkway in                        | Bridge                     |
|                    |                                       | Theodore Wirth Park                              |                            |
| HE-MPC-0421        | Warner Brothers Picture               | 1000 Currie Ave. N.                              | Commercial Building        |
|                    | Distribution Corporation              |                                                  |                            |
|                    | Building                              |                                                  |                            |
| HE-MPC-0436        | Masonic Temple                        | 528 Hennepin Ave. S.                             | Organizational Building    |
| HE-MPC-0441        | Minneapolis Warehouse                 | Vicinity of 1st and 10th Aves.                   | 165 Resources in district; |
|                    | Historic District                     | N.                                               | 133 Resources within       |
|                    |                                       |                                                  | study area                 |
| HE-MPC-0514        | Sam S. Shubert Theatre                | 516 Hennepin Ave. (moved to                      | Theater                    |
|                    |                                       | Hennepin Ave. S. between 5th                     |                            |
|                    |                                       | & 6th Ave.)                                      |                            |
| HE-MPC-7603        | Ivan Apartments                       | 2501 Golden Valley Rd.                           | Apartment                  |
| HE-MPC-7605        | Granada Court                         | 2517-2519 Golden Valley Rd.                      | Apartment                  |
| HE-MPC-7606        | Apartment Building                    | 1900 Thomas Ave. N                               | Apartment                  |
| HE-MPC-8081        | Sumner Branch Library                 | 611 Emerson Ave. N.                              | Library                    |
| HE-MPC-8125        | Munsingwear Mfg.                      | 718 Glenwood Ave. N.                             | Manufacturing Facility     |
|                    | Plant/Northwestern Knitting           |                                                  |                            |
| THE 3 (D) C (4.6.4 | Company Factory                       | 9504 G 11 XX II D 1                              |                            |
| HE-MPC-8134        | Zola Apartments                       | 2721 Golden Valley Rd.                           | Apartment                  |
| HE-MPC-8174        | Jewish Sheltering Home for            | 1708 Oak Park Ave.                               | Orphanage                  |
| HE MDC 0220        | Children                              | C.I. C. N. O. D A. N.                            | D 11: 11 :                 |
| HE-MPC-8238        | Sumner Field Housing                  | 6th St. N. & Bryant Ave. N.                      | Public Housing             |
| HE-MPC-8249        | Development Frances E. Willard School | 1/15 Organ Arra Ni                               | School                     |
|                    |                                       | 1615 Queen Ave. N. Vicinity of Mississippi River | 267 Resources in district; |
| n/a                | Saint Anthony Falls Historic District | between Plymouth Ave. N. and                     | 14 Resources within study  |
|                    | District                              | 10 <sup>th</sup> Ave. S.                         | •                          |
| HE-RBC-024         | Hennepin County Library,              | 4915 42nd Ave. N.                                | area<br>Library            |
| 11E-KDC-024        | Robbinsdale                           | 4913 4211d Ave. 1N.                              | Library                    |
| HE-RBC-155         | Bridge No. 5885 (razed)               | Railroad over Mn. Hwy. 100                       | Bridge                     |
| HE-RBC-159         | Bridge No. 5876 (razed)               | Mn. Hwy. 100 over Co. Hwy. 9                     | Bridge                     |
| HE-RBC-200         | Terrace Theater                       | Broadway and 36th Ave. N                         | Theater                    |
| HE-RBC-0158        | West Broadway Historic                | Robbinsdale                                      | n/a                        |
|                    | District                              |                                                  | ,                          |
| HE-RBC-240         | Dentist Office                        | 4614 41 1/2 Ave. N                               | Office Building            |
| HE-RBC-264         | Jones Malbon, Osterhus Barn           | 4510 Scott Ave. N                                | Barn                       |
| HE-BPC-084         | Minneapolis & Northwestern            | Roughly Parallel to CSAH 81                      | Railroad                   |
| HE-CRC-238         | Railway Company Line                  |                                                  |                            |
| HE-RBC-304         |                                       |                                                  |                            |
| HE-CRC-199         | Minneapolis & Pacific Railroad        | Near 54th Avenue North                           | Railroad                   |
|                    | Company Line                          |                                                  |                            |
| N/A                | Theodore Wirth Park/Parkway           | Part of Grand Rounds District,                   | Park/Parkway               |
|                    |                                       | Minneapolis                                      | ·                          |
| N/A                | Victory Memorial Parkway              | Part of Grand Rounds District,                   | Parkway                    |
|                    |                                       | Minneapolis                                      |                            |

| Bottineau Transitway Projec                 |
|---------------------------------------------|
| Phase I and II Architectural History Survey |

APPENDIX B: PHASE I AND II RESULTS GRAPHICS

### Architectural History Results