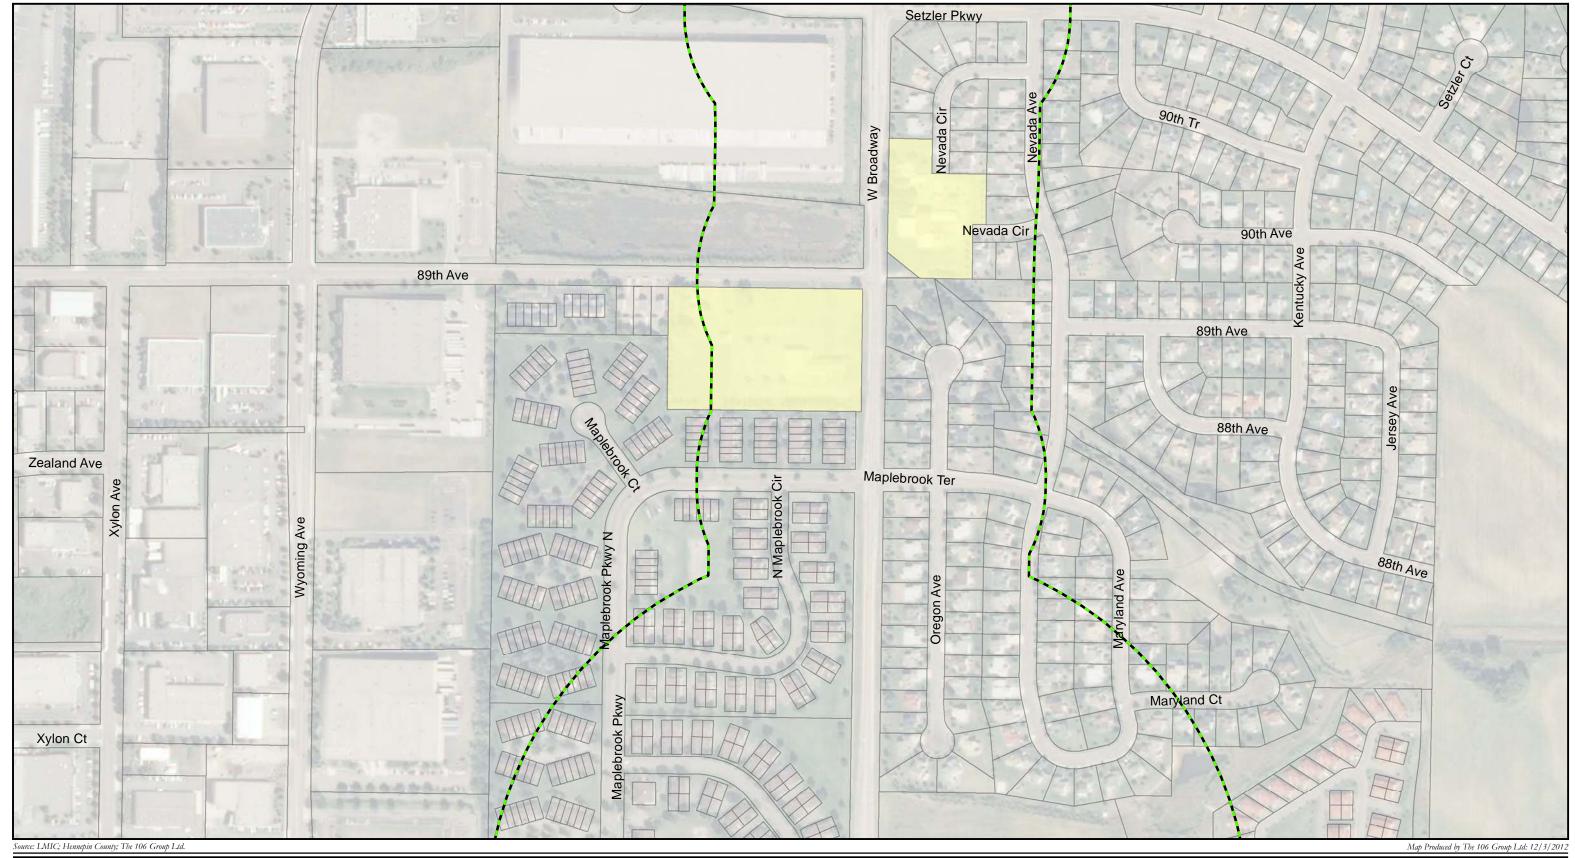

An appropriate APE for historical and architectural resources accounts for any physical, auditory, or visual impacts to historic properties. The potential effects on an existing corridor include increases in noise and vibrations due to increased rail or bus traffic. The construction of new stations and other ancillary features will have a higher potential for physical, auditory, or visual impacts due to the new construction, as well as the increase in traffic around the station areas and possibility for increased development in suburban areas. In heavily developed urban areas, the potential indirect effect of proposed transit corridors is less, especially for the proposed BRT route and stations in downtown Minneapolis, because there is already significant traffic and less likelihood for increased development. Therefore, based on information currently available for the project, the following APE for architectural history has been determined (Figures 1-4):

- Proposed alignments/corridors 500 feet either side
- Stations 0.25 mile radius
- New structures (new or replacement bridges, pedestrian bridges, etc.) 0.25 mile radius

- Existing structures Modification (widening/reconstruction of existing structures) –
   0.25 mile radius
- Existing structures Pier Modification (moving piers to allow the LRT/BRT to go under) 500 feet either side
- BRT alignment and stations in downtown Minneapolis one block on either side