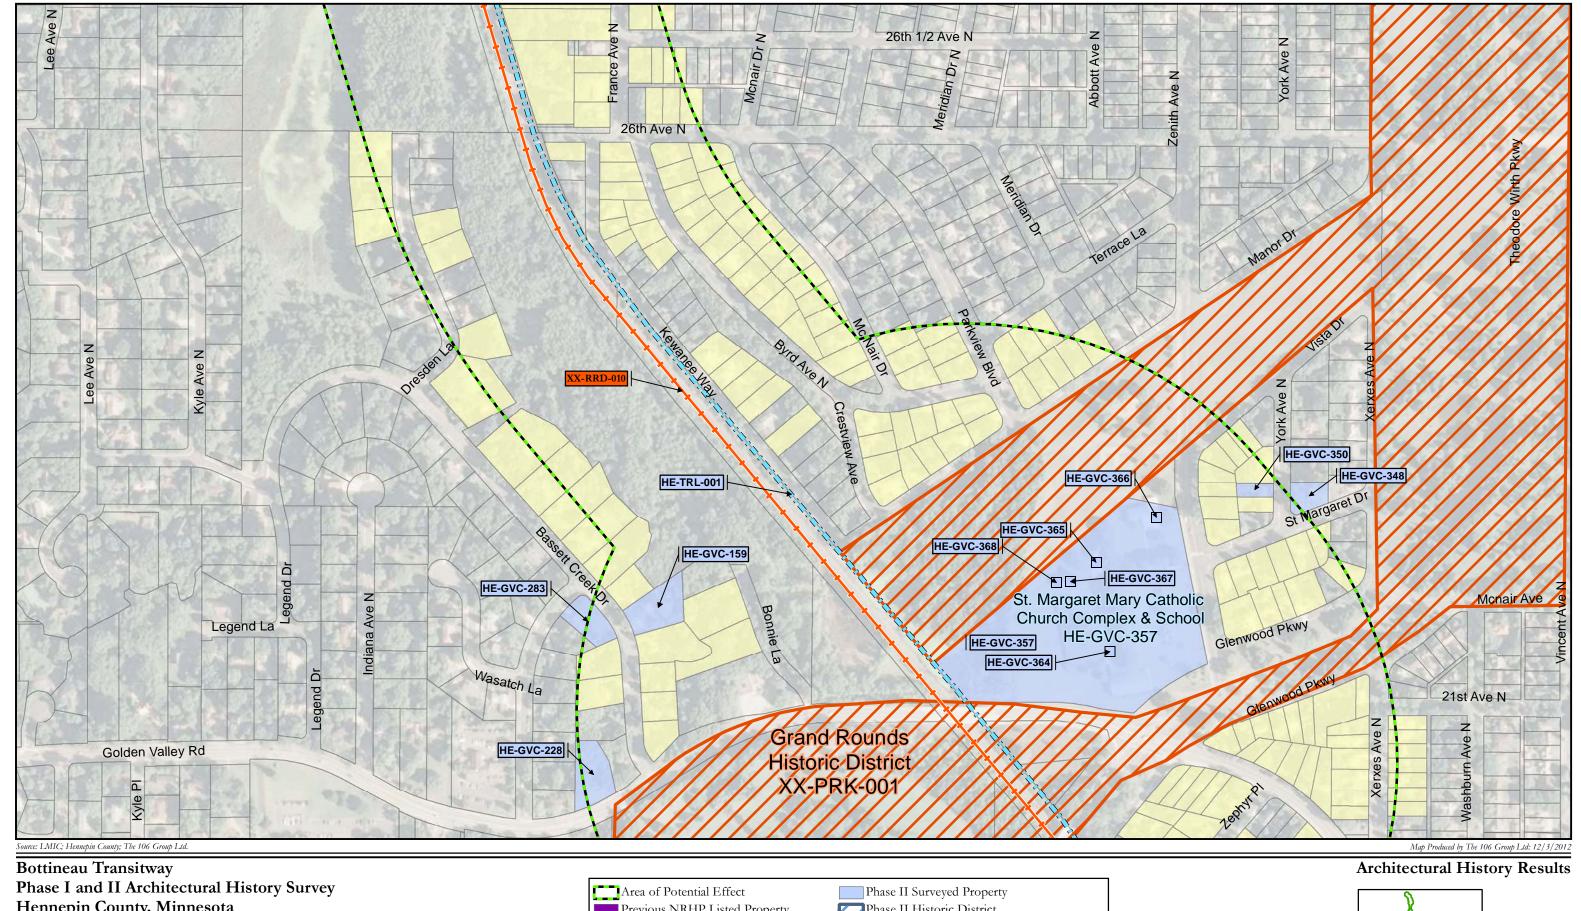

| Bottineau Transitway Projec                 |
|---------------------------------------------|
| Phase I and II Architectural History Survey |

APPENDIX B: PHASE I AND II RESULTS GRAPHICS

### Architectural History Results

#### **Architectural History Results**

Phase I and II Architectural History Survey Hennepin County, Minnesota

Phase I and II Architectural History Survey Hennepin County, Minnesota

1:4,000

1:4,000

Phase I and II Architectural History Survey Hennepin County, Minnesota