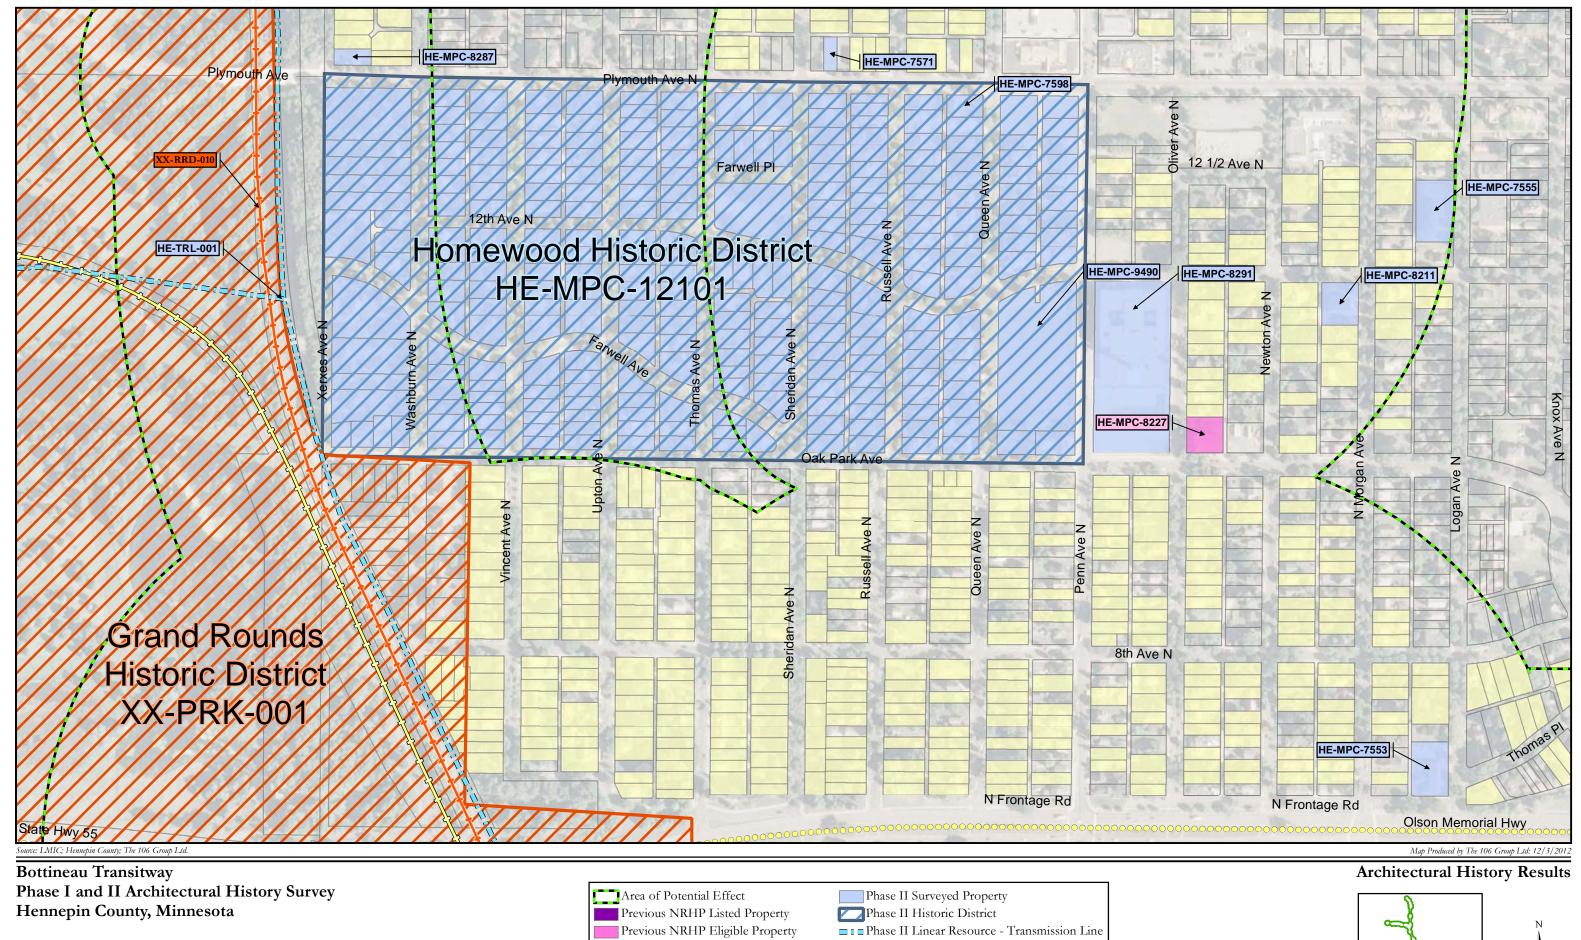

| Bottineau Transitway Projec                 |
|---------------------------------------------|
| Phase I and II Architectural History Survey |

APPENDIX B: PHASE I AND II RESULTS GRAPHICS

### Architectural History Results

#### **Architectural History Results**

Phase I and II Architectural History Survey Hennepin County, Minnesota

Phase I and II Architectural History Survey Hennepin County, Minnesota

1:4,000

1:4,000

Phase I and II Architectural History Survey Hennepin County, Minnesota