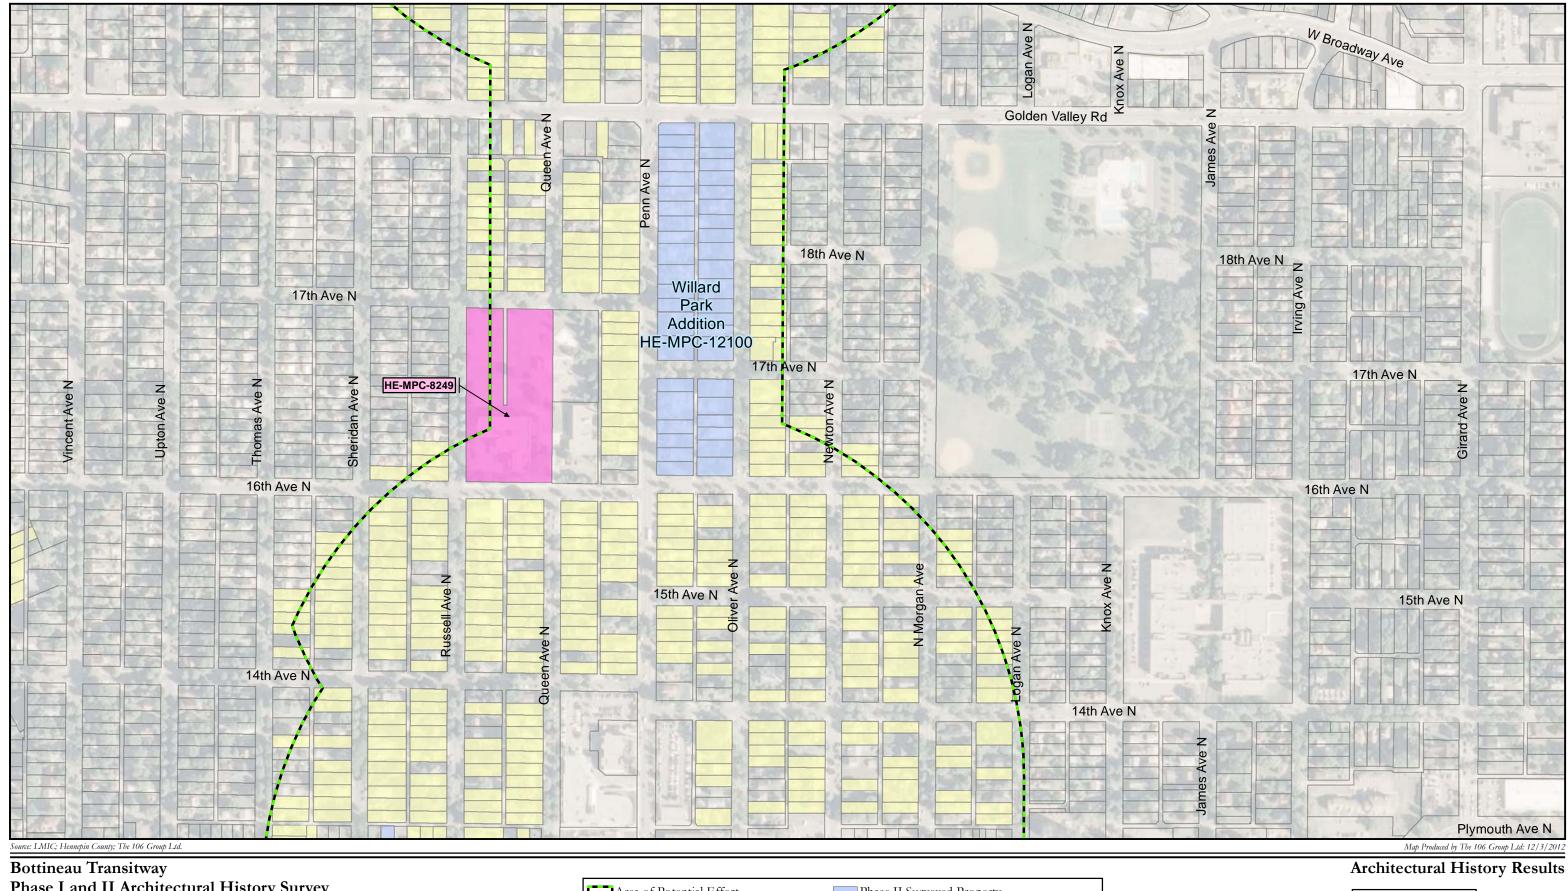

TABLE 3. ARCHITECTURAL HISTORY PROPERTIES PREVIOUSLY LISTED OR DETERMINED ELIGIBLE FOR LISTING IN THE NATIONAL REGISTER OF HISTORIC PLACES WITHIN 0.25-MILE STUDY AREA

| Inventory No.      | Property Name                         | Location                                         | Description                |
|--------------------|---------------------------------------|--------------------------------------------------|----------------------------|
| HE-GVC-049         | Bridge No. 6247                       | Plymouth Ave. over the                           | Bridge                     |
|                    |                                       | Burlington Northern Track                        |                            |
| HE-GVC-050         | Bridge L9327                          | Theodore Wirth Parkway in                        | Bridge                     |
|                    |                                       | Theodore Wirth Park                              |                            |
| HE-MPC-0421        | Warner Brothers Picture               | 1000 Currie Ave. N.                              | Commercial Building        |
|                    | Distribution Corporation              |                                                  |                            |
|                    | Building                              |                                                  |                            |
| HE-MPC-0436        | Masonic Temple                        | 528 Hennepin Ave. S.                             | Organizational Building    |
| HE-MPC-0441        | Minneapolis Warehouse                 | Vicinity of 1st and 10th Aves.                   | 165 Resources in district; |
|                    | Historic District                     | N.                                               | 133 Resources within       |
|                    |                                       |                                                  | study area                 |
| HE-MPC-0514        | Sam S. Shubert Theatre                | 516 Hennepin Ave. (moved to                      | Theater                    |
|                    |                                       | Hennepin Ave. S. between 5th                     |                            |
|                    |                                       | & 6th Ave.)                                      |                            |
| HE-MPC-7603        | Ivan Apartments                       | 2501 Golden Valley Rd.                           | Apartment                  |
| HE-MPC-7605        | Granada Court                         | 2517-2519 Golden Valley Rd.                      | Apartment                  |
| HE-MPC-7606        | Apartment Building                    | 1900 Thomas Ave. N                               | Apartment                  |
| HE-MPC-8081        | Sumner Branch Library                 | 611 Emerson Ave. N.                              | Library                    |
| HE-MPC-8125        | Munsingwear Mfg.                      | 718 Glenwood Ave. N.                             | Manufacturing Facility     |
|                    | Plant/Northwestern Knitting           |                                                  |                            |
| THE 3 (D) C (4.6.4 | Company Factory                       | 9504 G 11 XX II D 1                              |                            |
| HE-MPC-8134        | Zola Apartments                       | 2721 Golden Valley Rd.                           | Apartment                  |
| HE-MPC-8174        | Jewish Sheltering Home for            | 1708 Oak Park Ave.                               | Orphanage                  |
| HE MDC 0220        | Children                              | C.I. C. N. O. D A. N.                            | D 11: 11 :                 |
| HE-MPC-8238        | Sumner Field Housing                  | 6th St. N. & Bryant Ave. N.                      | Public Housing             |
| HE-MPC-8249        | Development Frances E. Willard School | 1/15 Organ Arra Ni                               | School                     |
|                    |                                       | 1615 Queen Ave. N. Vicinity of Mississippi River | 267 Resources in district; |
| n/a                | Saint Anthony Falls Historic District | between Plymouth Ave. N. and                     | 14 Resources within study  |
|                    | District                              | 10 <sup>th</sup> Ave. S.                         | •                          |
| HE-RBC-024         | Hennepin County Library,              | 4915 42nd Ave. N.                                | area<br>Library            |
| 11E-KDC-024        | Robbinsdale                           | 4913 4211d Ave. 1N.                              | Library                    |
| HE-RBC-155         | Bridge No. 5885 (razed)               | Railroad over Mn. Hwy. 100                       | Bridge                     |
| HE-RBC-159         | Bridge No. 5876 (razed)               | Mn. Hwy. 100 over Co. Hwy. 9                     | Bridge                     |
| HE-RBC-200         | Terrace Theater                       | Broadway and 36th Ave. N                         | Theater                    |
| HE-RBC-0158        | West Broadway Historic                | Robbinsdale                                      | n/a                        |
|                    | District                              |                                                  | ,                          |
| HE-RBC-240         | Dentist Office                        | 4614 41 1/2 Ave. N                               | Office Building            |
| HE-RBC-264         | Jones Malbon, Osterhus Barn           | 4510 Scott Ave. N                                | Barn                       |
| HE-BPC-084         | Minneapolis & Northwestern            | Roughly Parallel to CSAH 81                      | Railroad                   |
| HE-CRC-238         | Railway Company Line                  |                                                  |                            |
| HE-RBC-304         |                                       |                                                  |                            |
| HE-CRC-199         | Minneapolis & Pacific Railroad        | Near 54th Avenue North                           | Railroad                   |
|                    | Company Line                          |                                                  |                            |
| N/A                | Theodore Wirth Park/Parkway           | Part of Grand Rounds District,                   | Park/Parkway               |
|                    |                                       | Minneapolis                                      | ·                          |
| N/A                | Victory Memorial Parkway              | Part of Grand Rounds District,                   | Parkway                    |
|                    |                                       | Minneapolis                                      |                            |