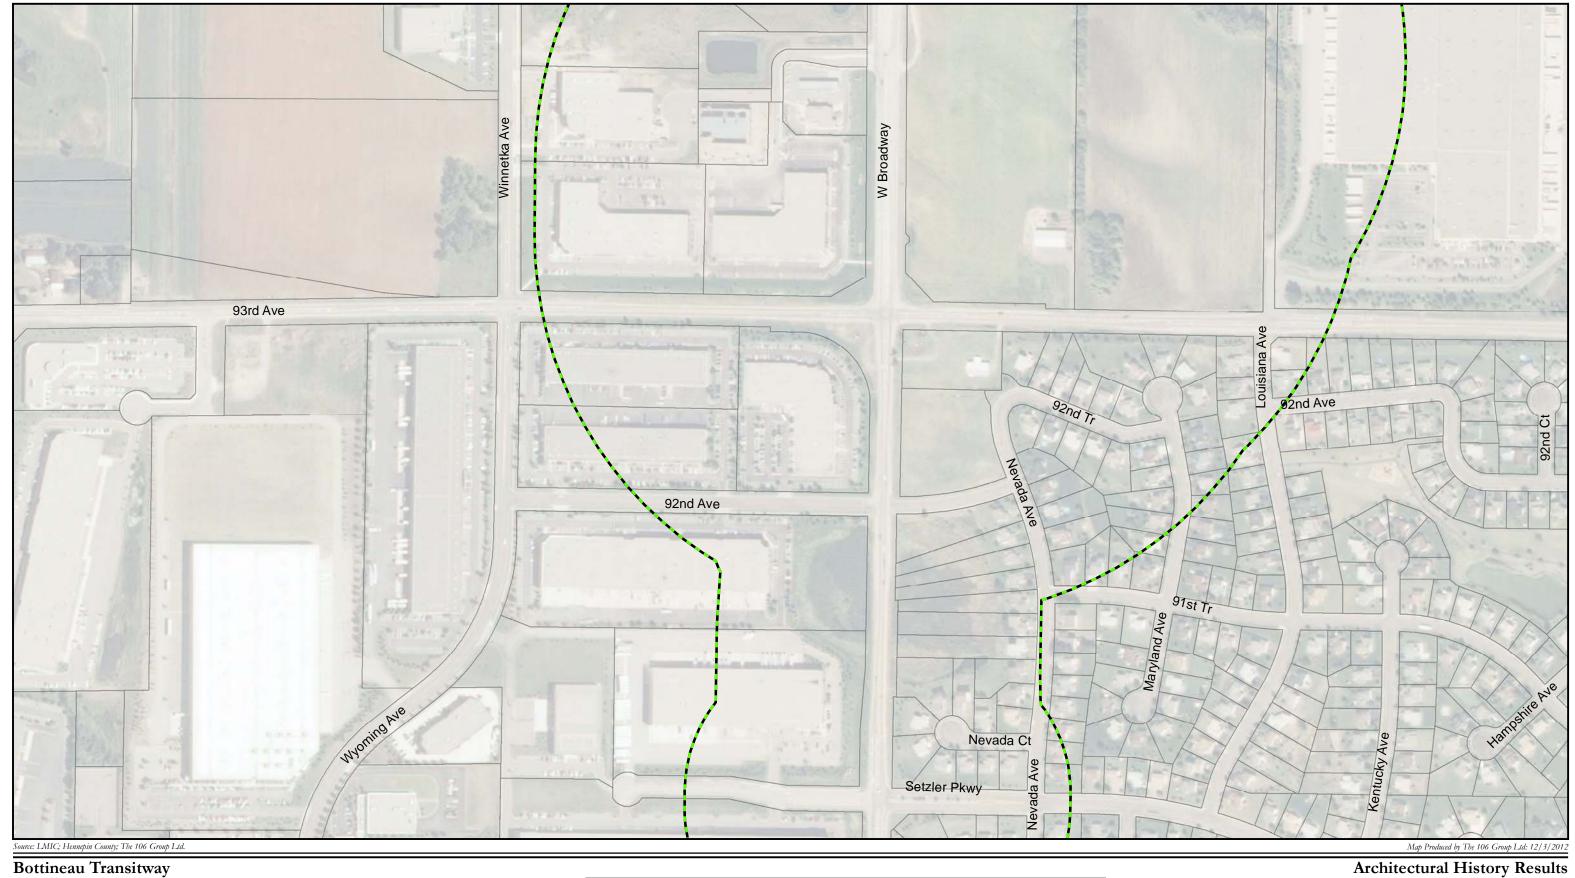

| Bottineau Transitway Projec                 |
|---------------------------------------------|
| Phase I and II Architectural History Survey |

APPENDIX B: PHASE I AND II RESULTS GRAPHICS

### Architectural History Results

#### **Architectural History Results**

Phase I and II Architectural History Survey Hennepin County, Minnesota

Phase I and II Architectural History Survey Hennepin County, Minnesota

1:4,000

1:4,000

Phase I and II Architectural History Survey Hennepin County, Minnesota