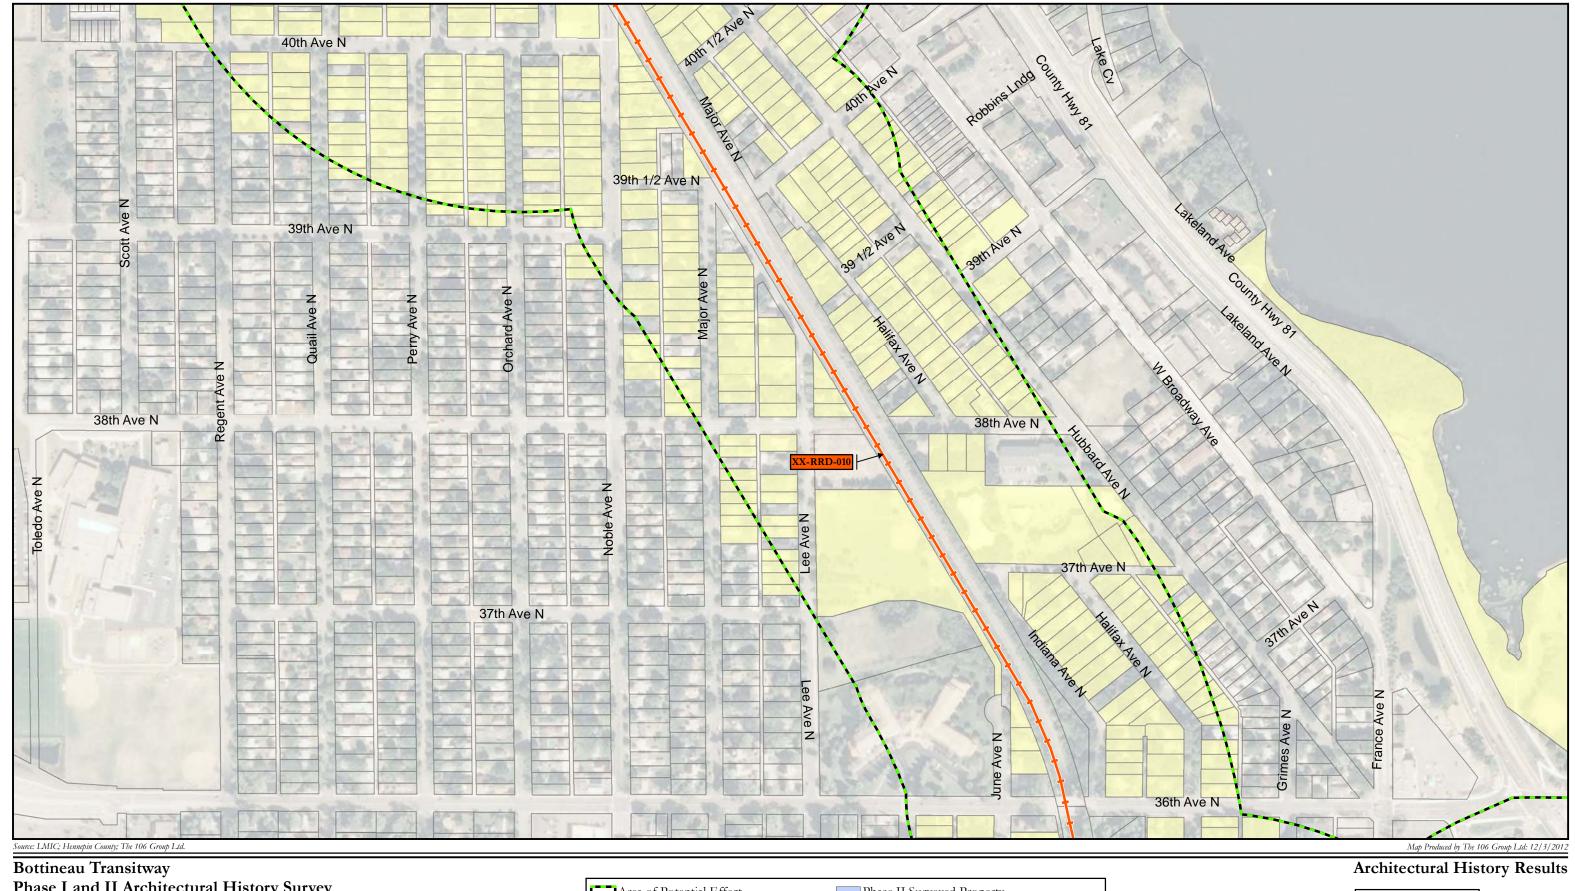

| Bottineau Transitway Projec                 |
|---------------------------------------------|
| Phase I and II Architectural History Survey |

APPENDIX B: PHASE I AND II RESULTS GRAPHICS

### Architectural History Results

#### **Architectural History Results**

Phase I and II Architectural History Survey Hennepin County, Minnesota

Phase I and II Architectural History Survey Hennepin County, Minnesota

1:4,000

1:4,000

Phase I and II Architectural History Survey Hennepin County, Minnesota