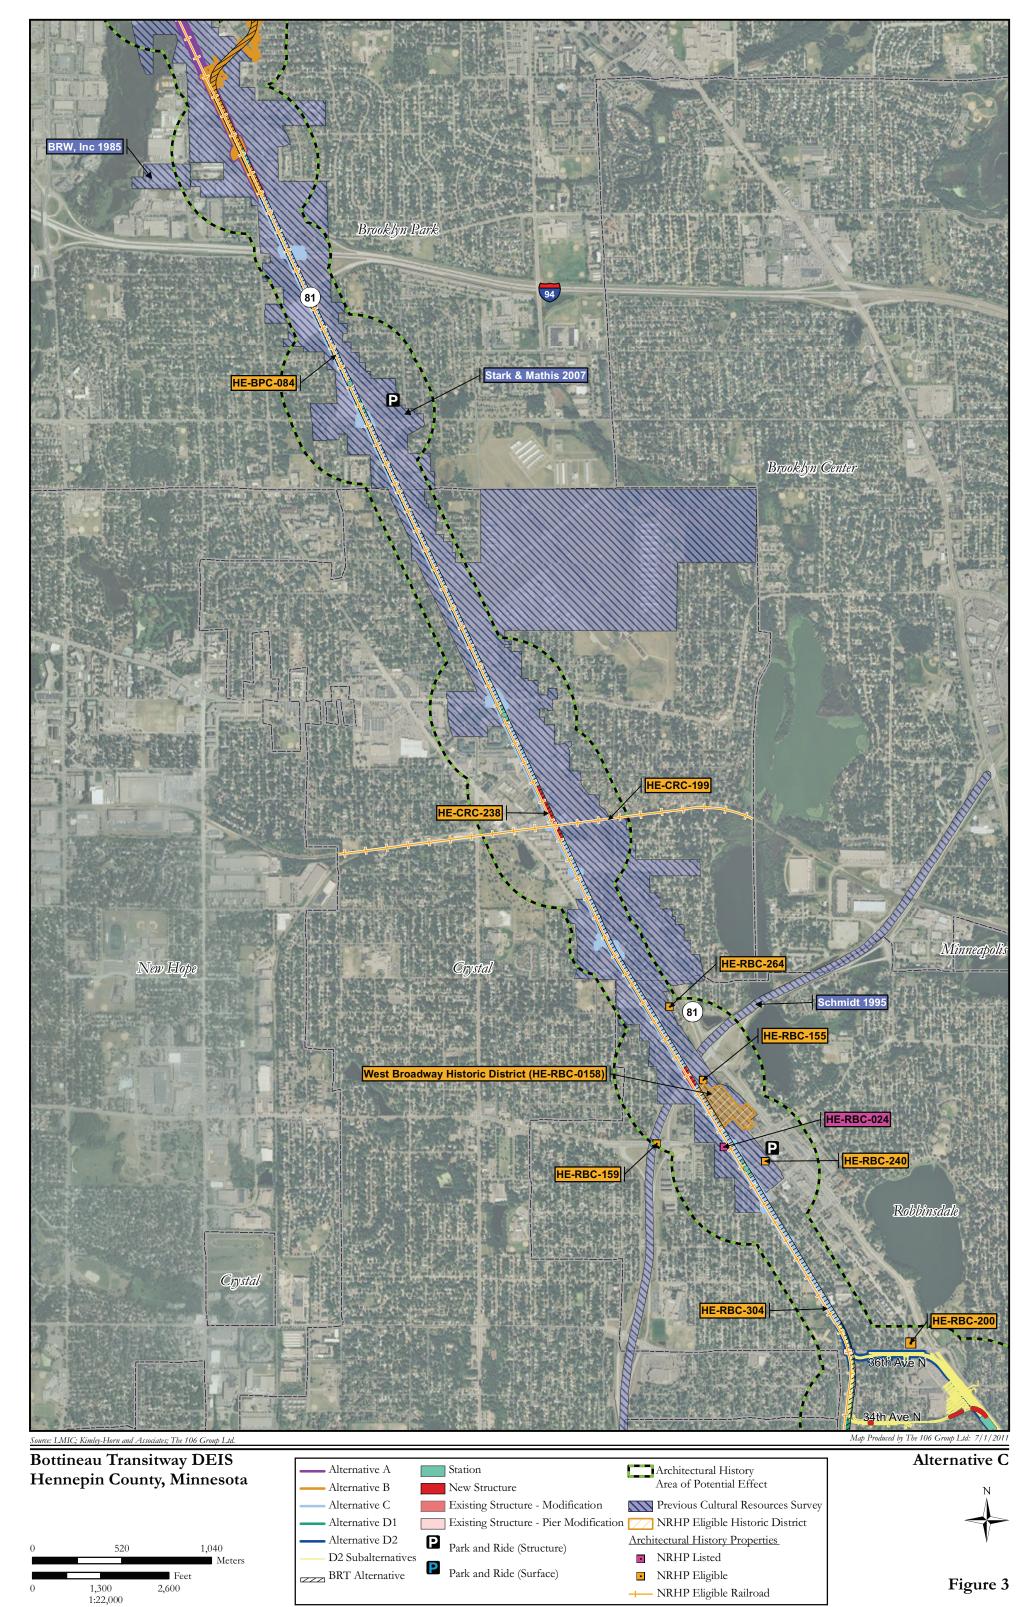

**Alignment 3** includes a northern segment originating in Maple Grove traveling adjacent to 77<sup>th</sup> Avenue North and connecting to the BNSF Corridor through Crystal and Robbinsdale, transitioning to 36th Avenue, West Broadway, Penn Avenue, and Olson Memorial Highway (TH 55) to the Minneapolis Transportation Interchange (Figures 1-4).

conducted in accordance with all federal, state, and local requirements including the Minnesota Historic Sites Act.

In 2006 and 2007, the 106 Group completed a Phase I and II architectural history investigation for the County State Aid Highway (CSAH) 81 reconstruction project in Hennepin County. The APE for that investigation encompasses the majority of proposed Alternative C, a portion of the northern leg of Alternative D2, and a portion of the southern leg of Alternative A. Based on how recently this survey was conducted, only historical or architectural properties within this previously surveyed area that were built in 1965 or before and were not previously surveyed during the CSAH 81 investigation will need to be surveyed as part of the proposed Bottineau Transitway project.

In addition, an area east of Interstate 94 was recently surveyed for the Interchange project. The APE for Bottineau Transitway encompasses the APE for the Interchange study. In addition, portions of the downtown Minneapolis Optimized BRT route were previous surveyed as part of the Southwest Transitway project. No additional survey will be required for the portion of the APE within the Interchange and Southwest Transitway survey areas. All other previous surveys were conducted more than 10 years ago. Properties included in those surveys may now be of sufficient age to be eligible for inclusion in the NRHP. Alternatively, some properties may have either lost integrity or are no longer extant and are therefore no longer eligible for inclusion in the NRHP. Therefore, any properties included in these surveys that are also within the Bottineau Transitway APE will need to be reevaluated.

## BOTTINEAU TRANSITWAY – DRAFT ENVIRONMENTAL IMPACT STATEMENT PREVIOUS CULTURAL RESOURCES INVESTIGATIONS

TABLE 1. PREVIOUS CULTURAL RESOURCES SURVEYS WITHIN 0.25-MILE STUDY AREA

| Author                  | Year   | Report Title                                                                                                                                                                                                     |  |
|-------------------------|--------|------------------------------------------------------------------------------------------------------------------------------------------------------------------------------------------------------------------|--|
| Hudak & Emery           | 1979   | An Archaeological Reconnaissance Survey of the Proposed Trunk<br>Highways 610 and 252 Corridors: Anoka and Hennepin Counties,<br>Minnesota                                                                       |  |
| BRW, Inc.               | 1985   | Archaeological Reconnaissance Survey of the Hennepin County Large<br>Scale Energy Recovery Project, Brooklyn Park East Transfer Station                                                                          |  |
| O'Mack & Carroll        | 1991   | A Cultural Resources Investigation of the Site of the Proposed Soo Line<br>Railroad Bridge Replacements, Bassett Creek, Minneapolis, Minnesota                                                                   |  |
| Woodward-Clyde          | 1994   | Cultural Resources Survey, Proposed Trunk Highway 610, Mn/DOT S.P. 2771-10, Maple Grove and Brooklyn Park, Hennepin County, Minnesota                                                                            |  |
| Schmidt                 | 1995   | Phases I and II Cultural Resources Investigation, Trunk Highway 100<br>Reconstruction, Final Report                                                                                                              |  |
| Zschomler et al.        | 2000   | Cultural Resources Survey for the Stage One Portion of the Near<br>Northside Redevelopment Project, Minneapolis, Hennepin County,<br>Minnesota                                                                   |  |
| Stark et al.            | 2000   | Phase I Cultural Resources Survey for the Stage Two Portion of the Near<br>Northside Redevelopment Project, Minneapolis, Hennepin County,<br>Minnesota                                                           |  |
| Pearson                 | 2002   | Historic Lowry Avenue: An Assessment of the National Register<br>Eligibility of the Lowry Avenue Corridor, Minneapolis, Hennepin<br>County, Minnesota                                                            |  |
| Mead & Hunt             | 2002 A | North Minneapolis Historic Resources Inventory, Jordan, Hawthorne,<br>Cleveland, Folwell, and McKinley Neighborhoods (North Area)                                                                                |  |
| Mead & Hunt             | 2002 B | North Minneapolis Historic Resources Inventory, Bryn Mawr and Near<br>North Neighborhoods (South Area)                                                                                                           |  |
| Harrison                | 2002   | Report on Archaeological Reconnaissance Survey Conducted Along<br>Theodore Wirth Park Bike Trail, Minneapolis, Hennepin County,<br>Minnesota.                                                                    |  |
| Stark & Mathis          | 2007   | Phase I and II Architectural History Survey for the County State Aid Highway 81 (Bottineau Road) Reconstruction Project, Brooklyn Park, Crystal, Maple Grove, Osseo and Robbinsdale, Hennepin County, Minnesota. |  |
| Interchange             | 2011   | Architectural History Survey for the Minneapolis Transportation Interchange*                                                                                                                                     |  |
| Southwest<br>Transitway | 2011   | Architectural History Survey for the Southwest Transitway*                                                                                                                                                       |  |

TABLE 3. ARCHITECTURAL HISTORY PROPERTIES PREVIOUSLY LISTED OR DETERMINED ELIGIBLE FOR LISTING IN THE NATIONAL REGISTER OF HISTORIC PLACES WITHIN 0.25-MILE STUDY AREA

| Inventory No.      | Property Name                         | Location                                         | Description                |
|--------------------|---------------------------------------|--------------------------------------------------|----------------------------|
| HE-GVC-049         | Bridge No. 6247                       | Plymouth Ave. over the                           | Bridge                     |
|                    |                                       | Burlington Northern Track                        |                            |
| HE-GVC-050         | Bridge L9327                          | Theodore Wirth Parkway in                        | Bridge                     |
|                    |                                       | Theodore Wirth Park                              |                            |
| HE-MPC-0421        | Warner Brothers Picture               | 1000 Currie Ave. N.                              | Commercial Building        |
|                    | Distribution Corporation              |                                                  |                            |
|                    | Building                              |                                                  |                            |
| HE-MPC-0436        | Masonic Temple                        | 528 Hennepin Ave. S.                             | Organizational Building    |
| HE-MPC-0441        | Minneapolis Warehouse                 | Vicinity of 1st and 10th Aves.                   | 165 Resources in district; |
|                    | Historic District                     | N.                                               | 133 Resources within       |
|                    |                                       |                                                  | study area                 |
| HE-MPC-0514        | Sam S. Shubert Theatre                | 516 Hennepin Ave. (moved to                      | Theater                    |
|                    |                                       | Hennepin Ave. S. between 5th                     |                            |
|                    |                                       | & 6th Ave.)                                      |                            |
| HE-MPC-7603        | Ivan Apartments                       | 2501 Golden Valley Rd.                           | Apartment                  |
| HE-MPC-7605        | Granada Court                         | 2517-2519 Golden Valley Rd.                      | Apartment                  |
| HE-MPC-7606        | Apartment Building                    | 1900 Thomas Ave. N                               | Apartment                  |
| HE-MPC-8081        | Sumner Branch Library                 | 611 Emerson Ave. N.                              | Library                    |
| HE-MPC-8125        | Munsingwear Mfg.                      | 718 Glenwood Ave. N.                             | Manufacturing Facility     |
|                    | Plant/Northwestern Knitting           |                                                  |                            |
| THE 3 (D) C (4.6.4 | Company Factory                       | 9504 G 11 XX II D 1                              |                            |
| HE-MPC-8134        | Zola Apartments                       | 2721 Golden Valley Rd.                           | Apartment                  |
| HE-MPC-8174        | Jewish Sheltering Home for            | 1708 Oak Park Ave.                               | Orphanage                  |
| HE MDC 0220        | Children                              | C.I. C. N. O. D A. N.                            | D 11: 11 :                 |
| HE-MPC-8238        | Sumner Field Housing                  | 6th St. N. & Bryant Ave. N.                      | Public Housing             |
| HE-MPC-8249        | Development Frances E. Willard School | 1/15 Organ Arra Ni                               | School                     |
|                    |                                       | 1615 Queen Ave. N. Vicinity of Mississippi River | 267 Resources in district; |
| n/a                | Saint Anthony Falls Historic District | between Plymouth Ave. N. and                     | 14 Resources within study  |
|                    | District                              | 10 <sup>th</sup> Ave. S.                         | •                          |
| HE-RBC-024         | Hennepin County Library,              | 4915 42nd Ave. N.                                | area<br>Library            |
| 11E-KDC-024        | Robbinsdale                           | 4913 4211d Ave. 1N.                              | Library                    |
| HE-RBC-155         | Bridge No. 5885 (razed)               | Railroad over Mn. Hwy. 100                       | Bridge                     |
| HE-RBC-159         | Bridge No. 5876 (razed)               | Mn. Hwy. 100 over Co. Hwy. 9                     | Bridge                     |
| HE-RBC-200         | Terrace Theater                       | Broadway and 36th Ave. N                         | Theater                    |
| HE-RBC-0158        | West Broadway Historic                | Robbinsdale                                      | n/a                        |
|                    | District                              |                                                  | ,                          |
| HE-RBC-240         | Dentist Office                        | 4614 41 1/2 Ave. N                               | Office Building            |
| HE-RBC-264         | Jones Malbon, Osterhus Barn           | 4510 Scott Ave. N                                | Barn                       |
| HE-BPC-084         | Minneapolis & Northwestern            | Roughly Parallel to CSAH 81                      | Railroad                   |
| HE-CRC-238         | Railway Company Line                  |                                                  |                            |
| HE-RBC-304         |                                       |                                                  |                            |
| HE-CRC-199         | Minneapolis & Pacific Railroad        | Near 54th Avenue North                           | Railroad                   |
|                    | Company Line                          |                                                  |                            |
| N/A                | Theodore Wirth Park/Parkway           | Part of Grand Rounds District,                   | Park/Parkway               |
|                    |                                       | Minneapolis                                      | ·                          |
| N/A                | Victory Memorial Parkway              | Part of Grand Rounds District,                   | Parkway                    |
|                    |                                       | Minneapolis                                      |                            |