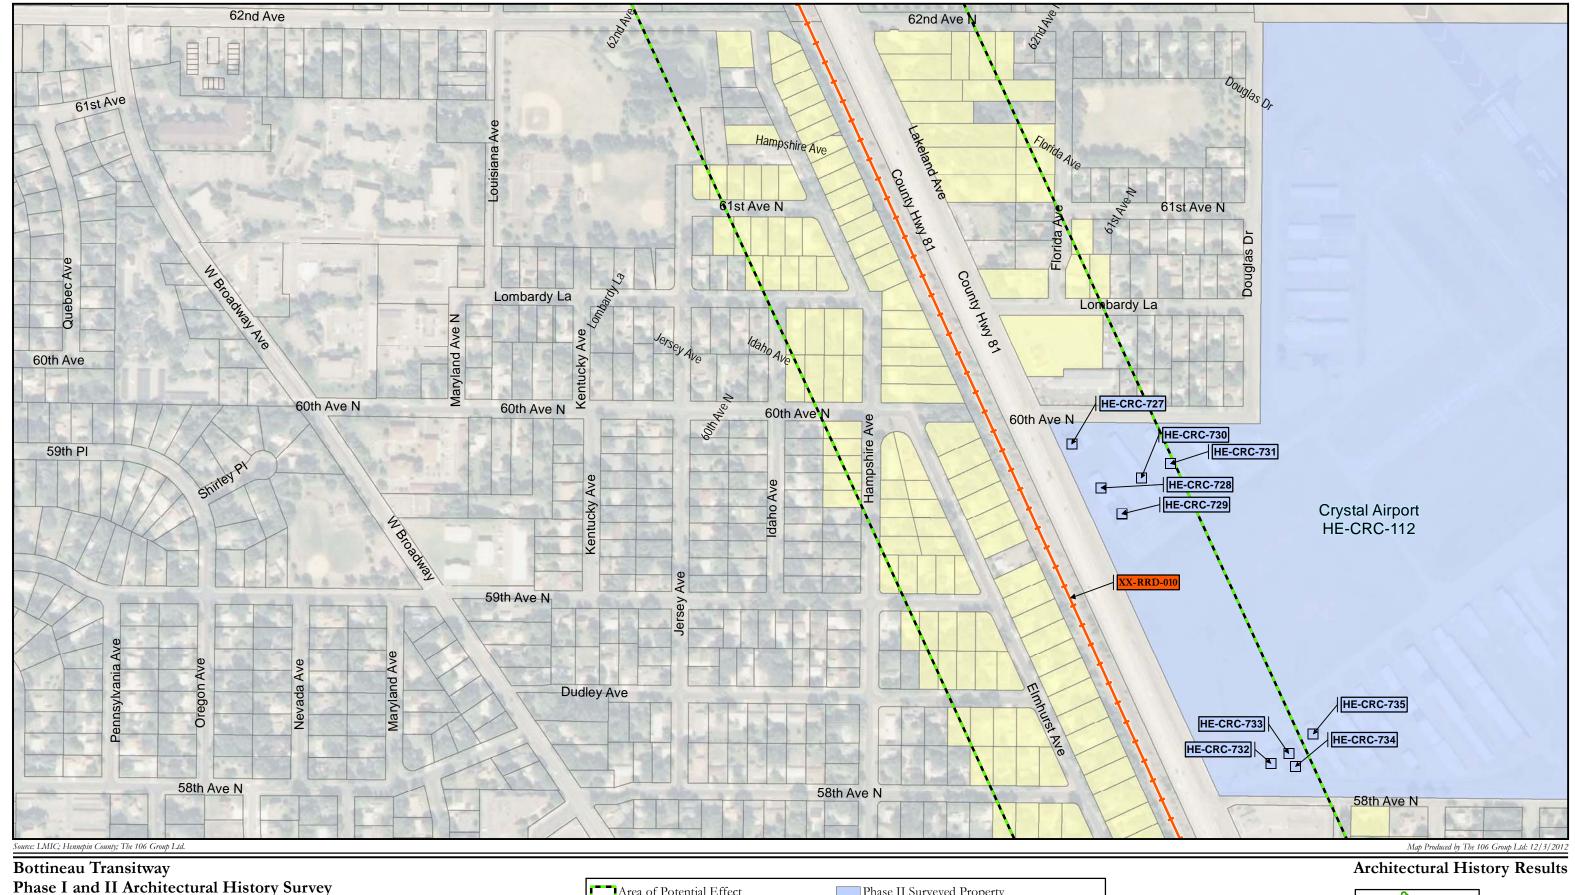

### Architectural History Results

#### **Architectural History Results**

Phase I and II Architectural History Survey Hennepin County, Minnesota

Phase I and II Architectural History Survey Hennepin County, Minnesota

1:4,000

1:4,000

Phase I and II Architectural History Survey Hennepin County, Minnesota