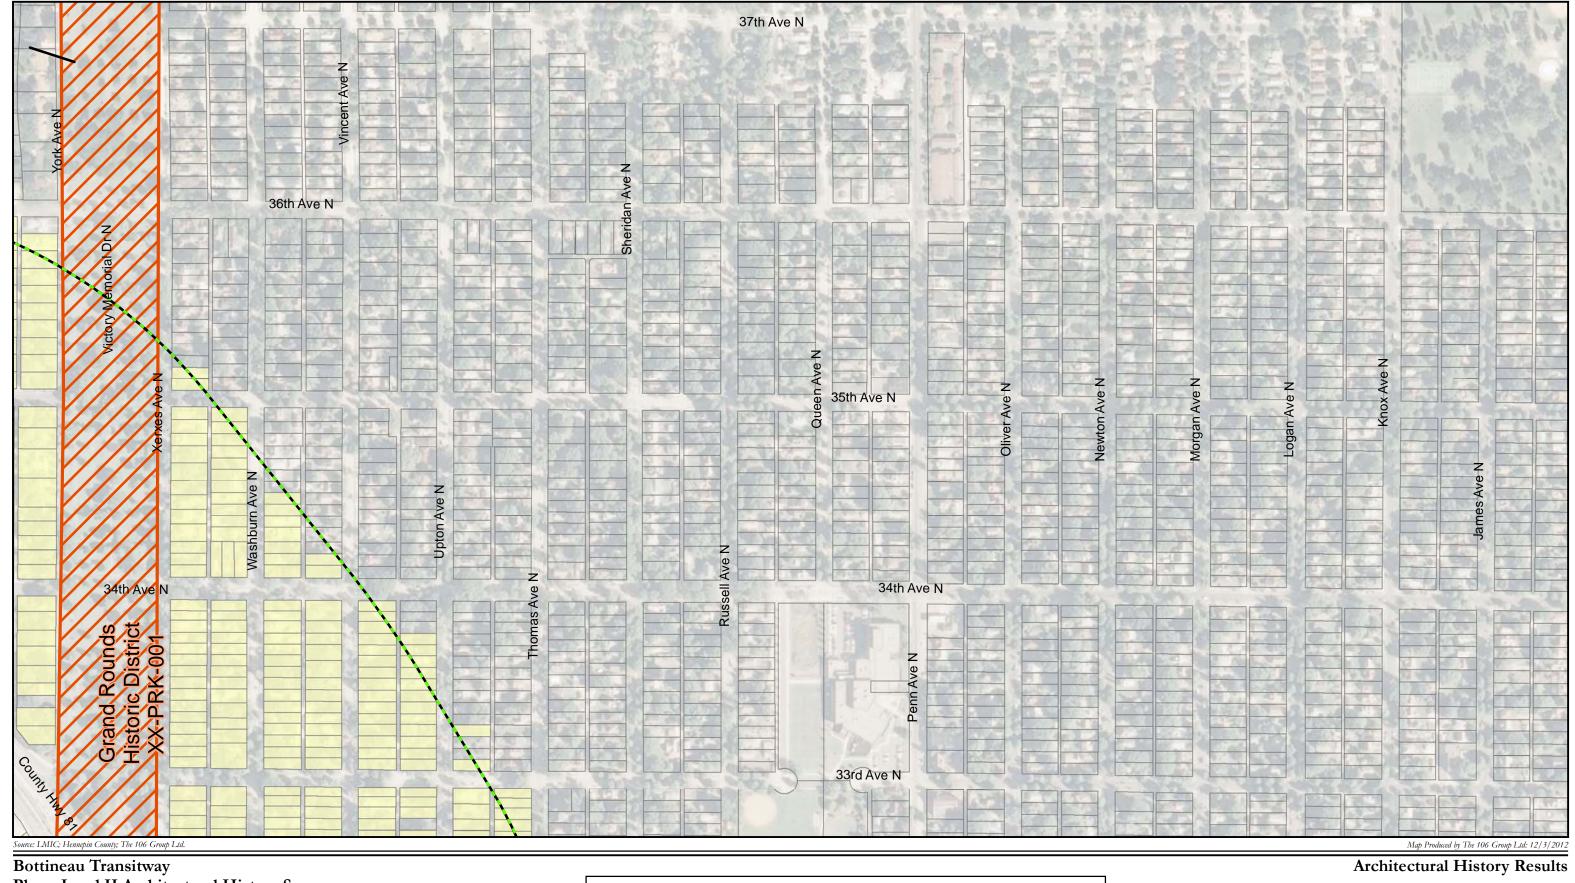

| Bottineau Transitway Projec                 |
|---------------------------------------------|
| Phase I and II Architectural History Survey |

APPENDIX B: PHASE I AND II RESULTS GRAPHICS

### Architectural History Results

#### **Architectural History Results**

Phase I and II Architectural History Survey Hennepin County, Minnesota

Phase I and II Architectural History Survey Hennepin County, Minnesota

1:4,000

1:4,000

Phase I and II Architectural History Survey Hennepin County, Minnesota