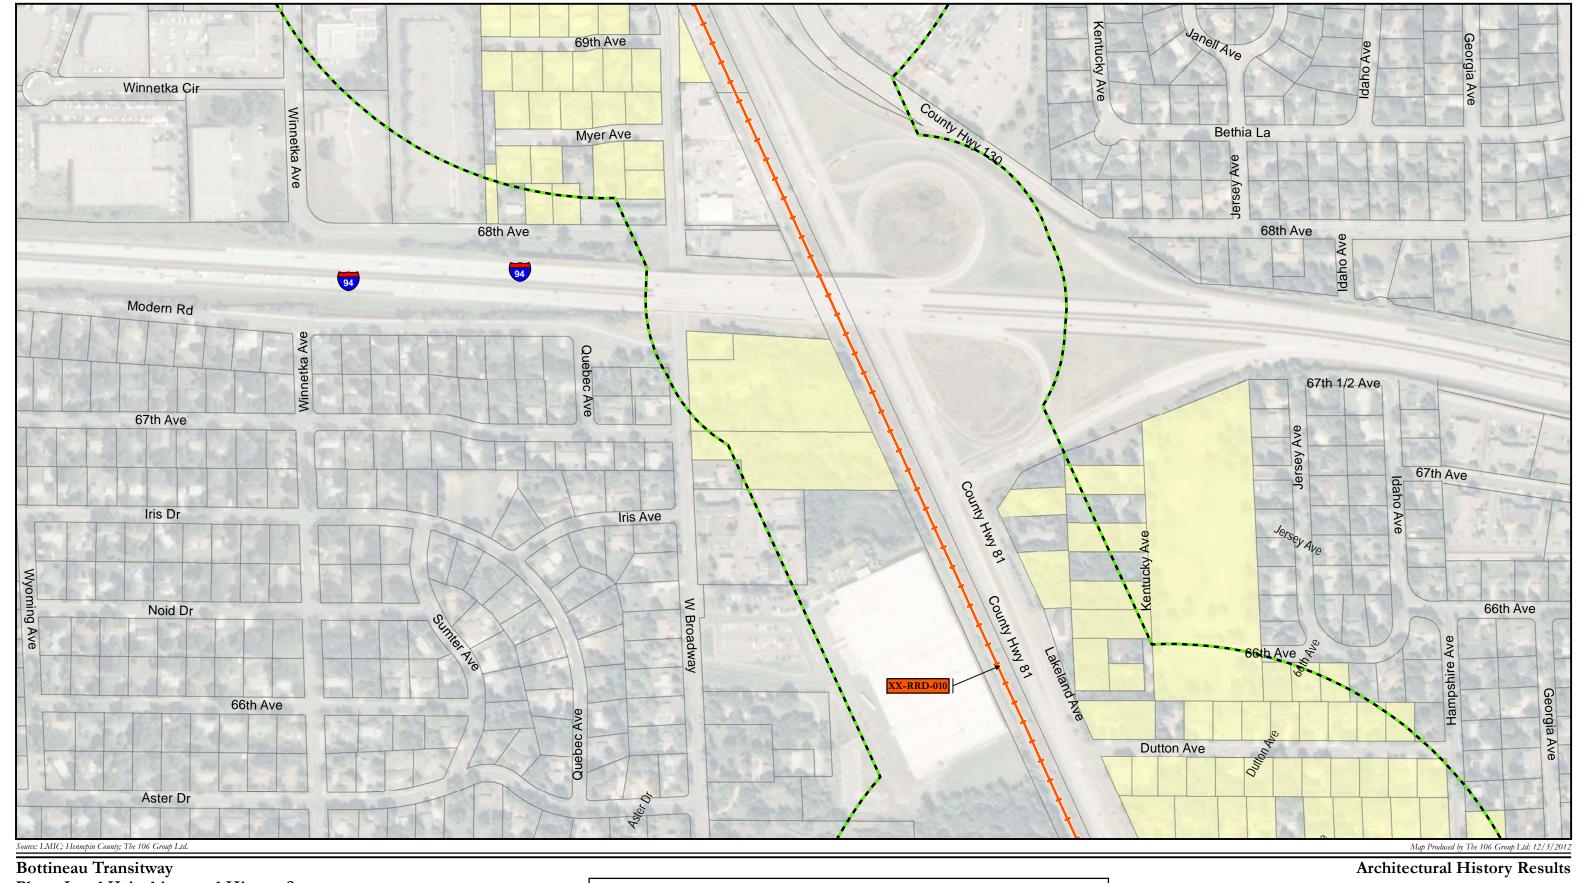

| Bottineau Transitway Projec                 |
|---------------------------------------------|
| Phase I and II Architectural History Survey |

APPENDIX B: PHASE I AND II RESULTS GRAPHICS

### Architectural History Results

#### **Architectural History Results**

Phase I and II Architectural History Survey Hennepin County, Minnesota

Phase I and II Architectural History Survey Hennepin County, Minnesota

1:4,000

1:4,000

Phase I and II Architectural History Survey Hennepin County, Minnesota