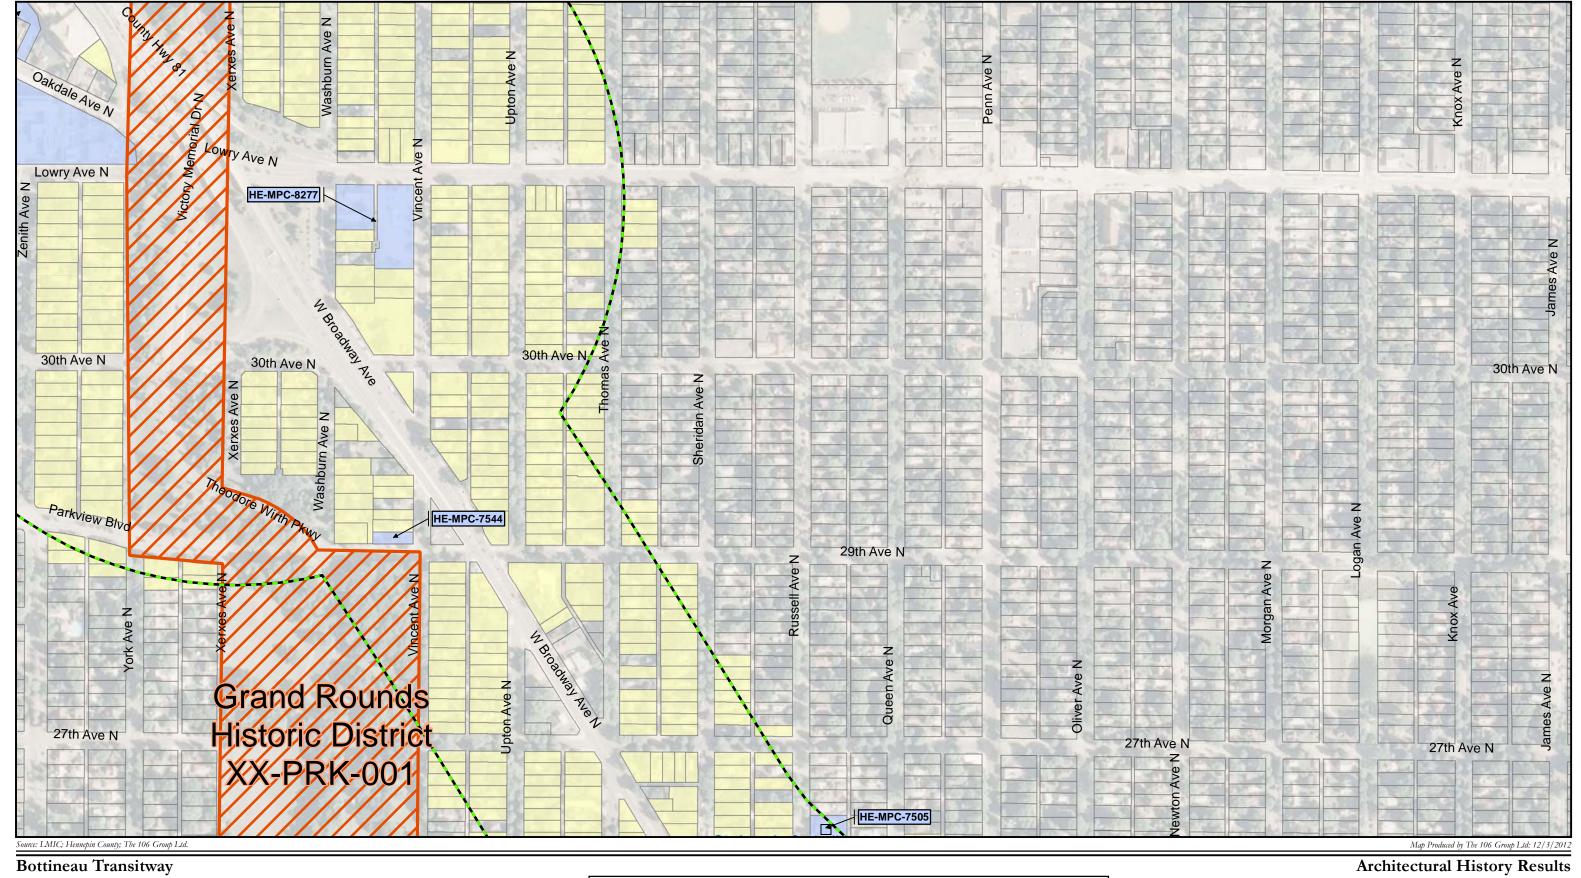

TABLE 3. ARCHITECTURAL HISTORY PROPERTIES PREVIOUSLY LISTED OR DETERMINED ELIGIBLE FOR LISTING IN THE NATIONAL REGISTER OF HISTORIC PLACES WITHIN 0.25-MILE STUDY AREA

| Inventory No.      | Property Name                         | Location                                         | Description                |
|--------------------|---------------------------------------|--------------------------------------------------|----------------------------|
| HE-GVC-049         | Bridge No. 6247                       | Plymouth Ave. over the                           | Bridge                     |
|                    |                                       | Burlington Northern Track                        |                            |
| HE-GVC-050         | Bridge L9327                          | Theodore Wirth Parkway in                        | Bridge                     |
|                    |                                       | Theodore Wirth Park                              |                            |
| HE-MPC-0421        | Warner Brothers Picture               | 1000 Currie Ave. N.                              | Commercial Building        |
|                    | Distribution Corporation              |                                                  |                            |
|                    | Building                              |                                                  |                            |
| HE-MPC-0436        | Masonic Temple                        | 528 Hennepin Ave. S.                             | Organizational Building    |
| HE-MPC-0441        | Minneapolis Warehouse                 | Vicinity of 1st and 10th Aves.                   | 165 Resources in district; |
|                    | Historic District                     | N.                                               | 133 Resources within       |
|                    |                                       |                                                  | study area                 |
| HE-MPC-0514        | Sam S. Shubert Theatre                | 516 Hennepin Ave. (moved to                      | Theater                    |
|                    |                                       | Hennepin Ave. S. between 5th                     |                            |
|                    |                                       | & 6th Ave.)                                      |                            |
| HE-MPC-7603        | Ivan Apartments                       | 2501 Golden Valley Rd.                           | Apartment                  |
| HE-MPC-7605        | Granada Court                         | 2517-2519 Golden Valley Rd.                      | Apartment                  |
| HE-MPC-7606        | Apartment Building                    | 1900 Thomas Ave. N                               | Apartment                  |
| HE-MPC-8081        | Sumner Branch Library                 | 611 Emerson Ave. N.                              | Library                    |
| HE-MPC-8125        | Munsingwear Mfg.                      | 718 Glenwood Ave. N.                             | Manufacturing Facility     |
|                    | Plant/Northwestern Knitting           |                                                  |                            |
| THE 3 (D) C (4.6.4 | Company Factory                       | 9504 G 11 XX II D 1                              |                            |
| HE-MPC-8134        | Zola Apartments                       | 2721 Golden Valley Rd.                           | Apartment                  |
| HE-MPC-8174        | Jewish Sheltering Home for            | 1708 Oak Park Ave.                               | Orphanage                  |
| HE MDC 0220        | Children                              | C.I. C. N. O. D A. N.                            | D 11: 11 :                 |
| HE-MPC-8238        | Sumner Field Housing                  | 6th St. N. & Bryant Ave. N.                      | Public Housing             |
| HE-MPC-8249        | Development Frances E. Willard School | 1/15 Organ Arra Ni                               | School                     |
|                    |                                       | 1615 Queen Ave. N. Vicinity of Mississippi River | 267 Resources in district; |
| n/a                | Saint Anthony Falls Historic District | between Plymouth Ave. N. and                     | 14 Resources within study  |
|                    | District                              | 10 <sup>th</sup> Ave. S.                         | •                          |
| HE-RBC-024         | Hennepin County Library,              | 4915 42nd Ave. N.                                | area<br>Library            |
| 11E-KDC-024        | Robbinsdale                           | 4913 4211d Ave. 1N.                              | Library                    |
| HE-RBC-155         | Bridge No. 5885 (razed)               | Railroad over Mn. Hwy. 100                       | Bridge                     |
| HE-RBC-159         | Bridge No. 5876 (razed)               | Mn. Hwy. 100 over Co. Hwy. 9                     | Bridge                     |
| HE-RBC-200         | Terrace Theater                       | Broadway and 36th Ave. N                         | Theater                    |
| HE-RBC-0158        | West Broadway Historic                | Robbinsdale                                      | n/a                        |
|                    | District                              |                                                  | ,                          |
| HE-RBC-240         | Dentist Office                        | 4614 41 1/2 Ave. N                               | Office Building            |
| HE-RBC-264         | Jones Malbon, Osterhus Barn           | 4510 Scott Ave. N                                | Barn                       |
| HE-BPC-084         | Minneapolis & Northwestern            | Roughly Parallel to CSAH 81                      | Railroad                   |
| HE-CRC-238         | Railway Company Line                  |                                                  |                            |
| HE-RBC-304         |                                       |                                                  |                            |
| HE-CRC-199         | Minneapolis & Pacific Railroad        | Near 54th Avenue North                           | Railroad                   |
|                    | Company Line                          |                                                  |                            |
| N/A                | Theodore Wirth Park/Parkway           | Part of Grand Rounds District,                   | Park/Parkway               |
|                    |                                       | Minneapolis                                      | ·                          |
| N/A                | Victory Memorial Parkway              | Part of Grand Rounds District,                   | Parkway                    |
|                    |                                       | Minneapolis                                      |                            |

| Bottineau Transitway Projec                 |
|---------------------------------------------|
| Phase I and II Architectural History Survey |

APPENDIX B: PHASE I AND II RESULTS GRAPHICS

### Architectural History Results