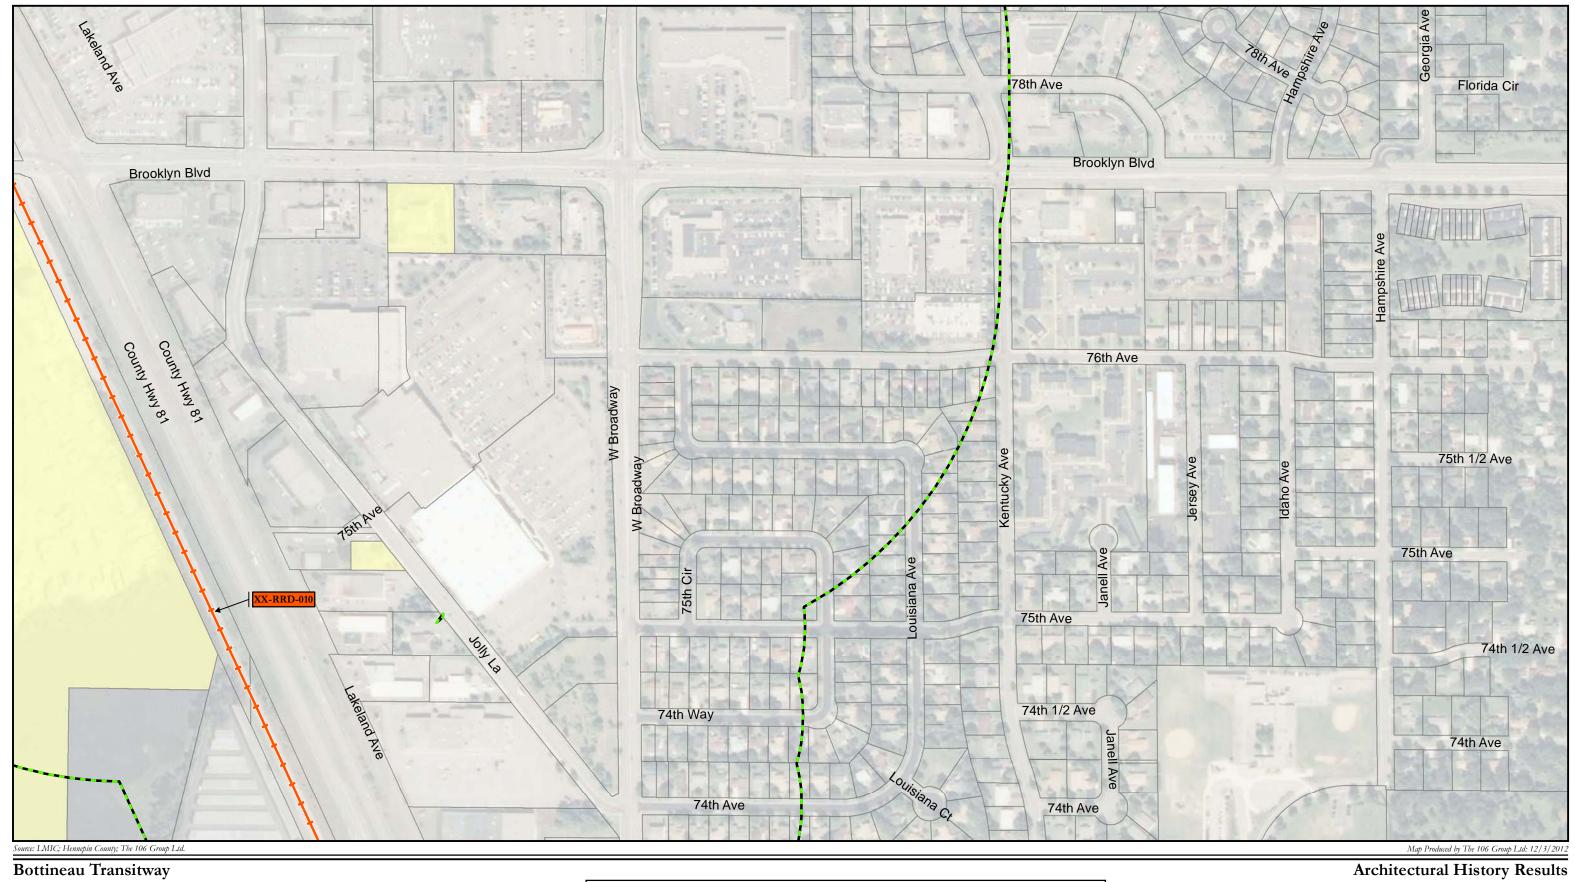

### Architectural History Results

Bottineau Transitway Phase I and II Architectural History Survey Hennepin County, Minnesota

Bottineau Transitway
Phase I and II Architectural History Survey
Hennepin County, Minnesota

1:4,000