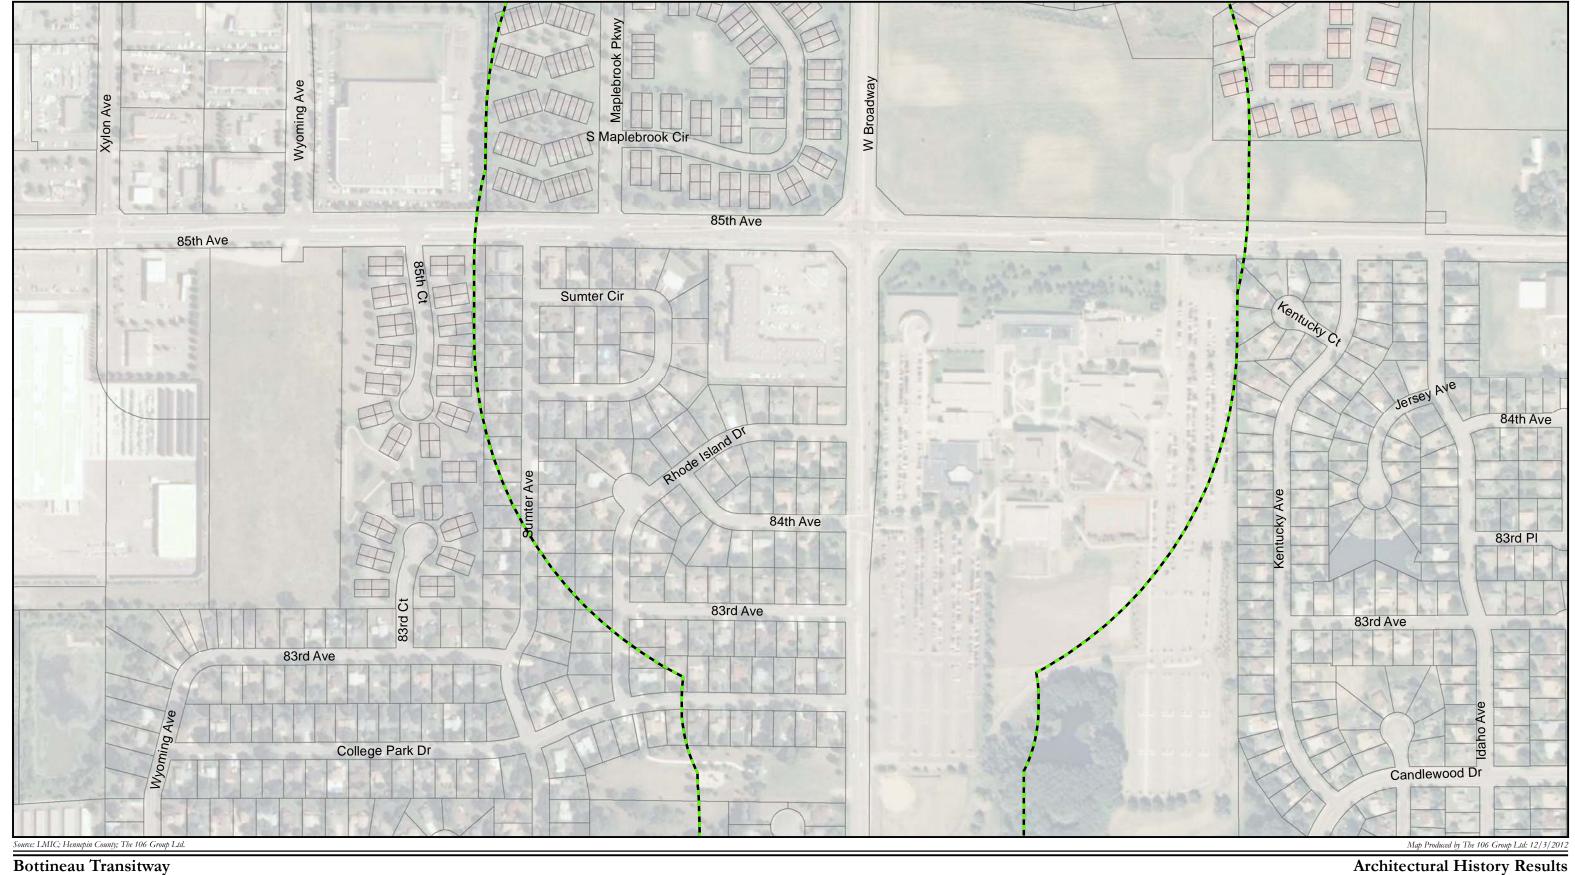

| Bottineau Transitway Projec                 |
|---------------------------------------------|
| Phase I and II Architectural History Survey |

APPENDIX B: PHASE I AND II RESULTS GRAPHICS

### Architectural History Results

#### **Architectural History Results**

Phase I and II Architectural History Survey Hennepin County, Minnesota

Phase I and II Architectural History Survey Hennepin County, Minnesota

1:4,000

1:4,000

Phase I and II Architectural History Survey Hennepin County, Minnesota

Bottineau Transitway Phase I and II Architectural History Survey Hennepin County, Minnesota

Bottineau Transitway
Phase I and II Architectural History Survey
Hennepin County, Minnesota

1:4,000

## Phase I and II Architectural History Survey Hennepin County, Minnesota

Bottineau Transitway Project Phase I and II Architectural History Survey

APPENDIX C: PHASE I NOT ELIGIBLE ARCHITECTURAL HISTORY PROPERTIES