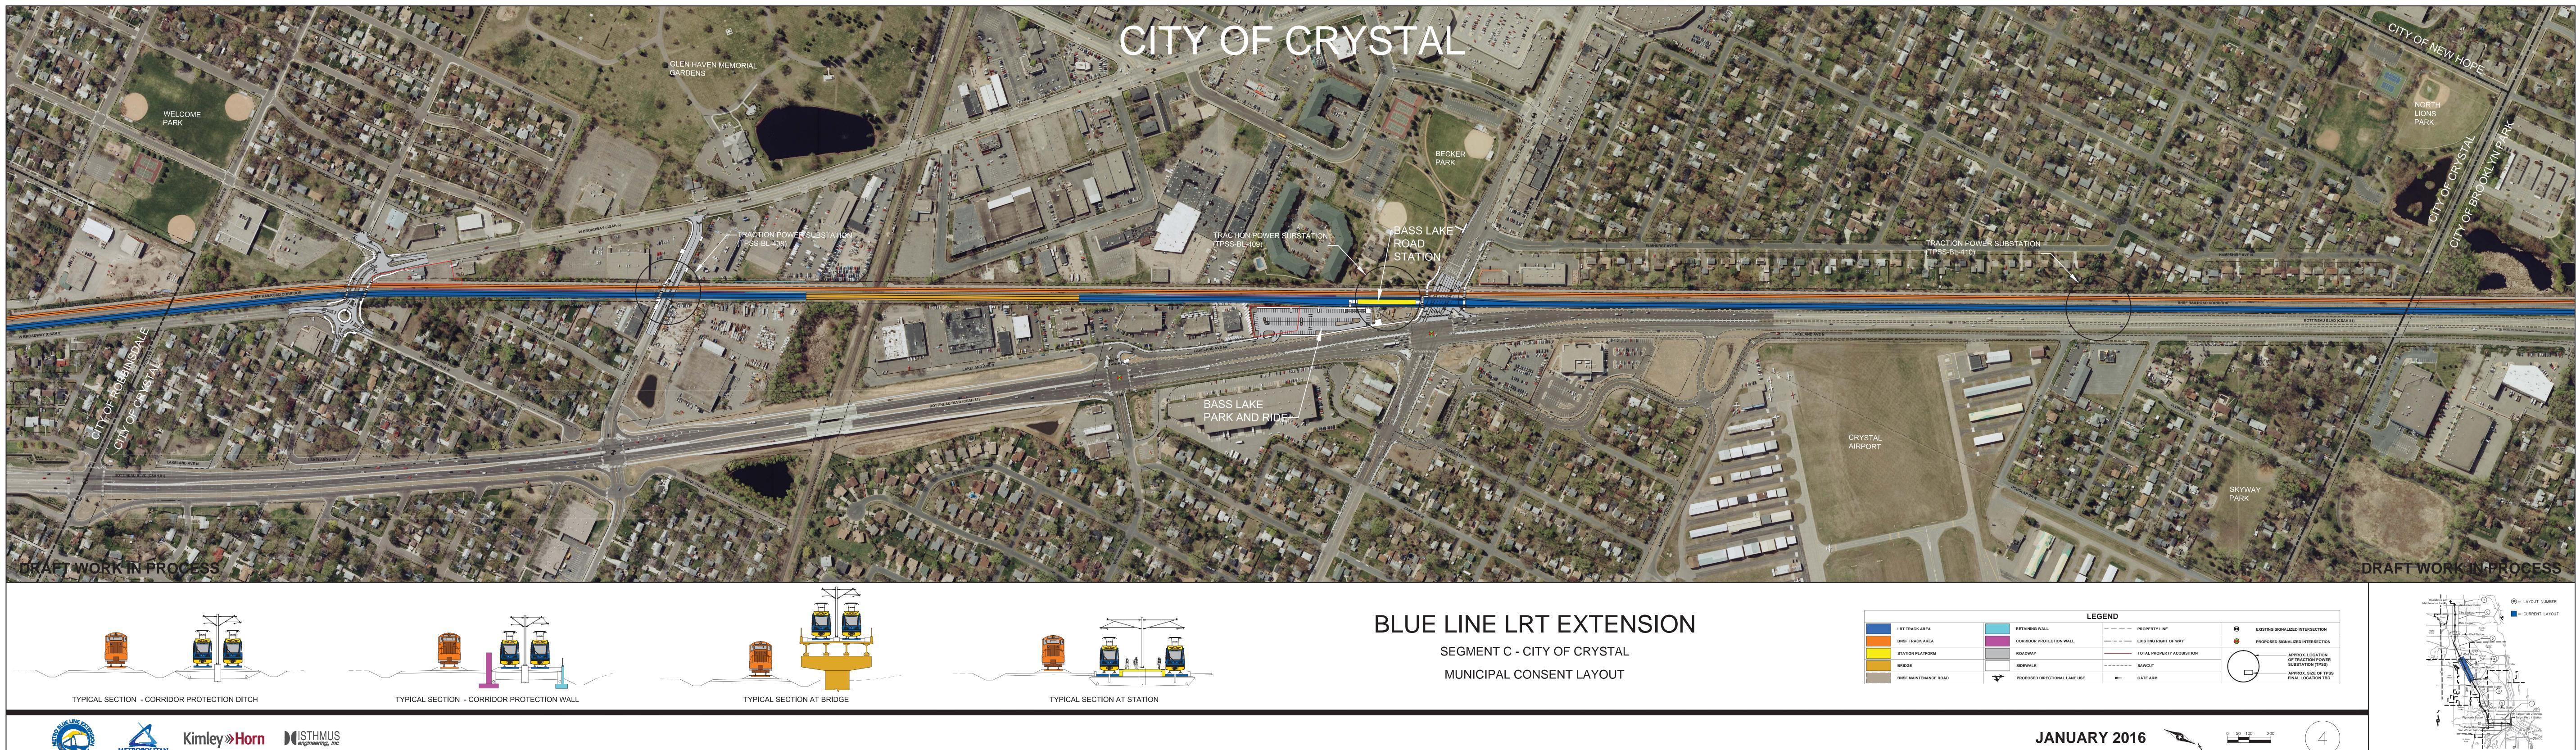

| LRT TRACK AREA   |
|------------------|
| BNSF TRACK AREA  |
| STATION PLATFORM |
| BRIDGE           |
| BNSF MAINTENANCE |
|                  |

| LEGEND |   |                               |               |                            |   |                                                                                                          |
|--------|---|-------------------------------|---------------|----------------------------|---|----------------------------------------------------------------------------------------------------------|
|        |   | RETAINING WALL                |               | PROPERTY LINE              | • | EXISTING SIGNALIZED INTERSECTION                                                                         |
|        |   | CORRIDOR PROTECTION WALL      |               | EXISTING RIGHT OF WAY      | • | PROPOSED SIGNALIZED INTERSECTION                                                                         |
|        |   | ROADWAY                       |               | TOTAL PROPERTY ACQUISITION |   | APPROX. LOCATION<br>OF TRACTION POWER<br>SUBSTATION (TPSS)<br>APPROX. SIZE OF TPSS<br>FINAL LOCATION TBD |
|        |   | SIDEWALK                      |               | SAWCUT                     |   |                                                                                                          |
| ROAD   | ¥ | PROPOSED DIRECTIONAL LANE USE | <del>) </del> | GATE ARM                   |   |                                                                                                          |
|        |   |                               |               |                            |   |                                                                                                          |