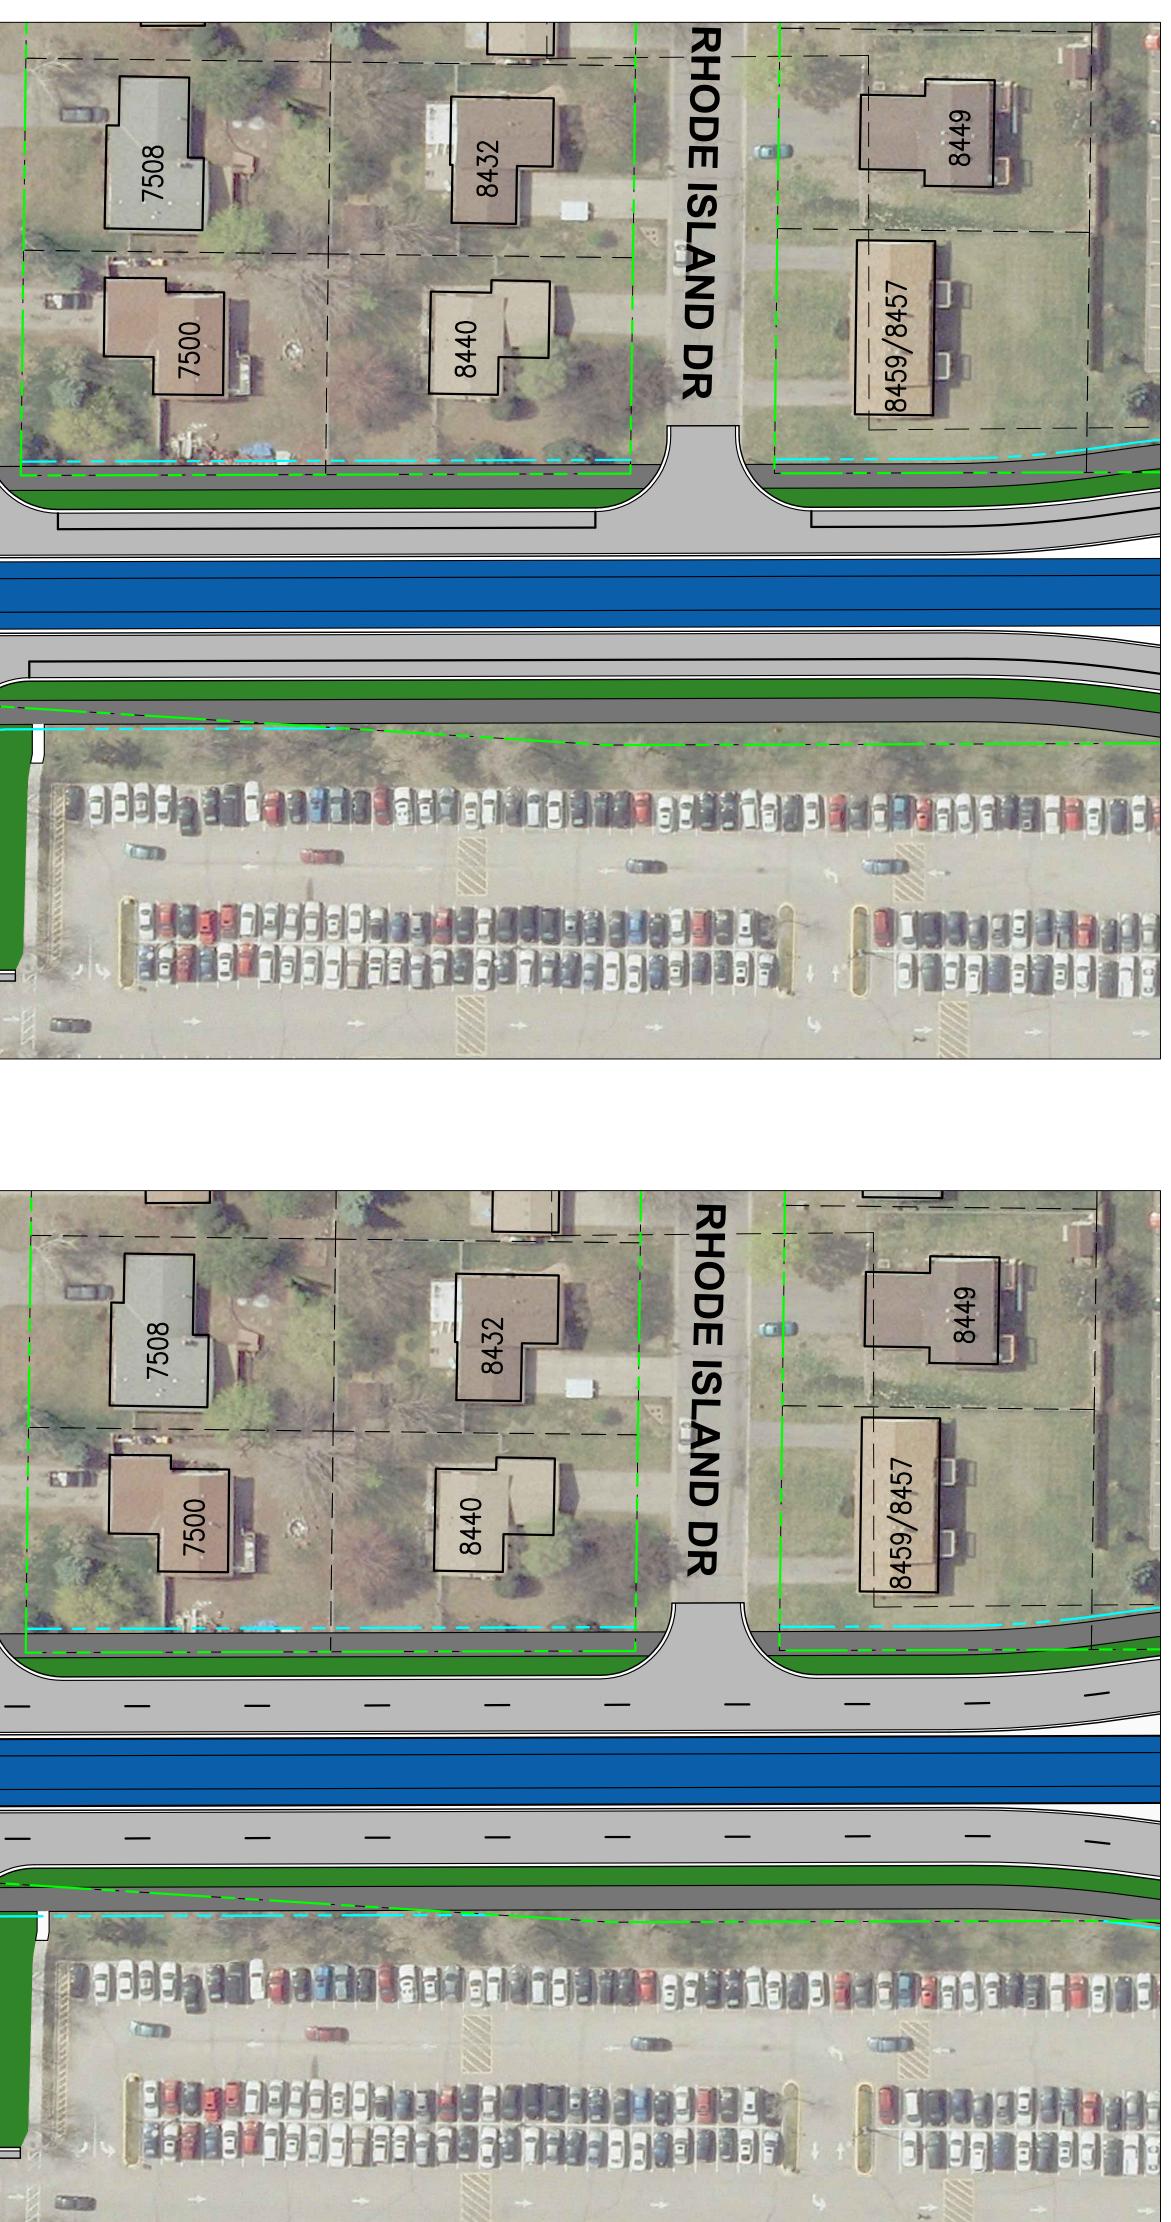

# BLUE LINE LRT EXTENSION

CITY OF BROOKLYN PARK WEST BROADWAY AVENUE (CSAH 103) IMPROVEMENTS 82ND AVENUE TO RHODE ISLAND DRIVE

## **4 LANE OPTION**

### 2 LANE OPTION

### **DRAFT-WORK IN PROCESS**

| COLOR LEGEND |                        |  |                                  |
|--------------|------------------------|--|----------------------------------|
|              | LRT TRACK AREA         |  | PROPOSED SIGNALIZED INTERSECTION |
|              | SIDEWALK AREA / MEDIAN |  | EXISTING RIGHT OF WAY            |
|              | STATION PLATFORM       |  | PROPOSED RIGHT OF WAY            |
|              | LANDSCAPE AREA         |  | PROPERTY LINE                    |
|              | ROADWAY                |  | BUILDING OUTLINE                 |
|              | TRAIL / BIKEWAY        |  | POTENTIAL FUTURE TRAIL BY OTHERS |
|              |                        |  |                                  |
|              |                        |  |                                  |