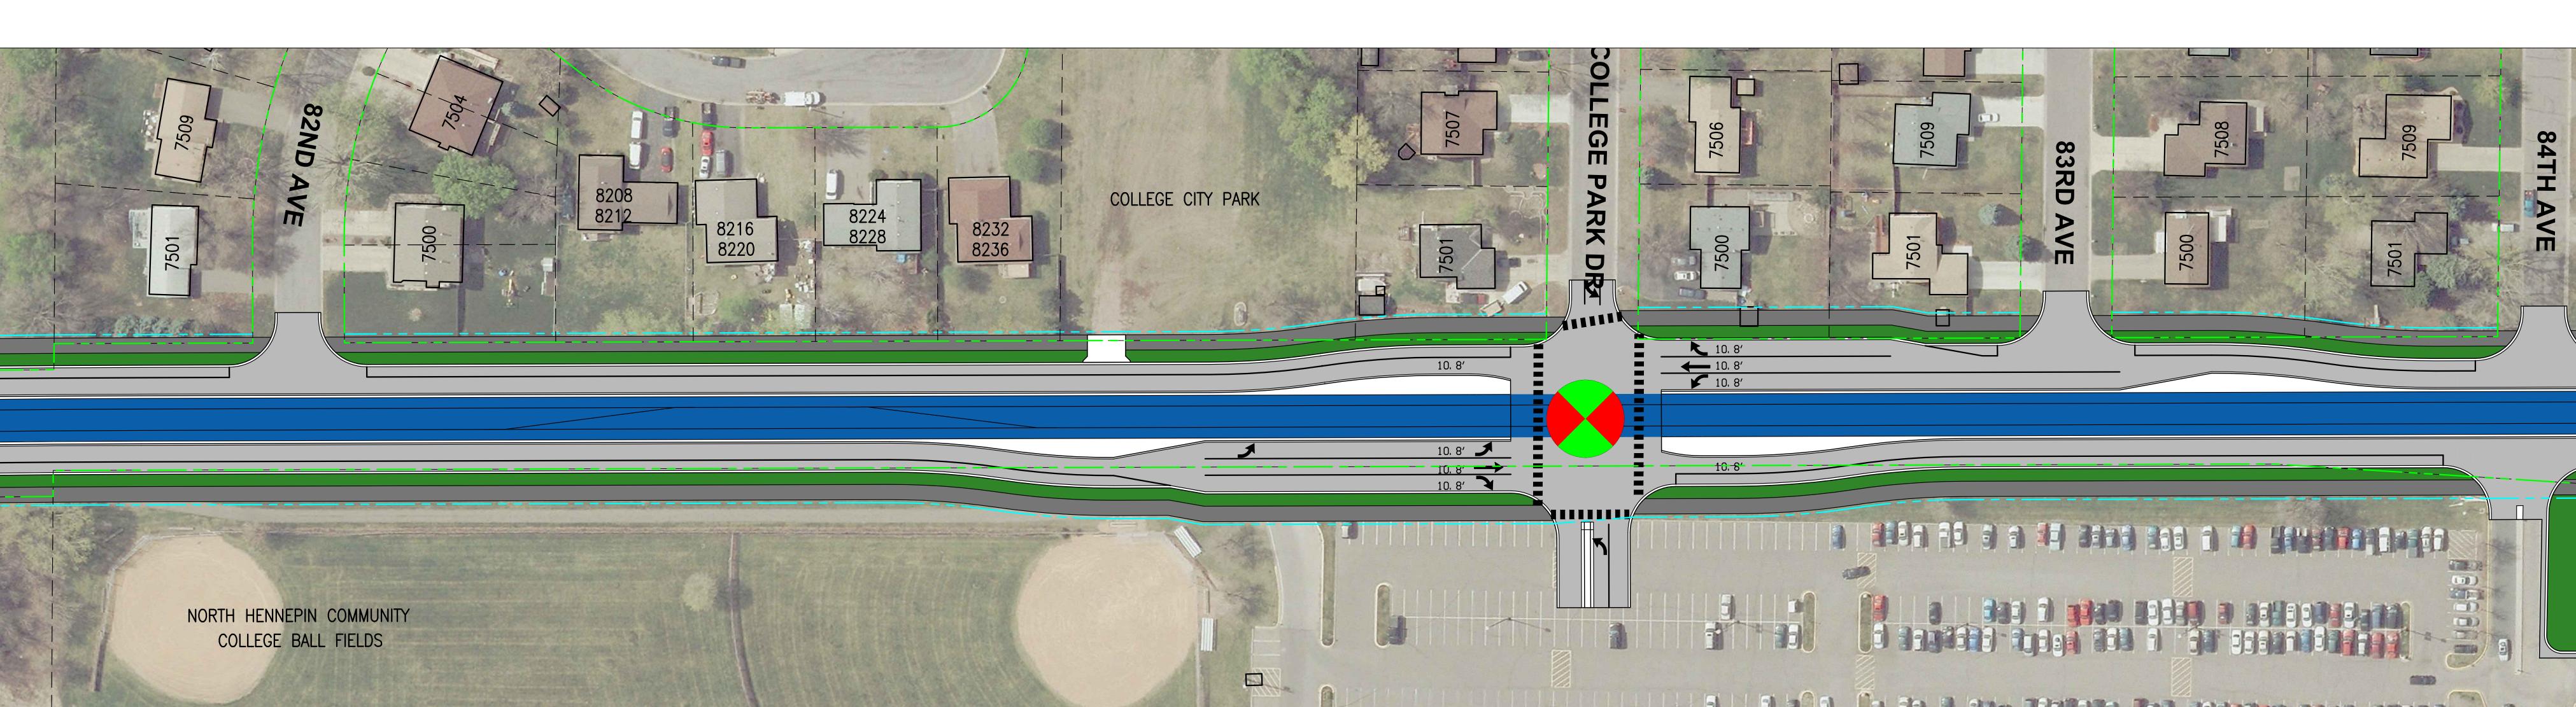

### 2 LANE OPTION

### **DRAFT-WORK IN PROCESS**

| COLOR LEGEND |                        |  |                                  |
|--------------|------------------------|--|----------------------------------|
|              | LRT TRACK AREA         |  | PROPOSED SIGNALIZED INTERSECTION |
|              | SIDEWALK AREA / MEDIAN |  | EXISTING RIGHT OF WAY            |
|              | STATION PLATFORM       |  | PROPOSED RIGHT OF WAY            |
|              | LANDSCAPE AREA         |  | PROPERTY LINE                    |
|              | ROADWAY                |  | BUILDING OUTLINE                 |
|              | TRAIL / BIKEWAY        |  | POTENTIAL FUTURE TRAIL BY OTHERS |
|              |                        |  |                                  |
|              |                        |  |                                  |