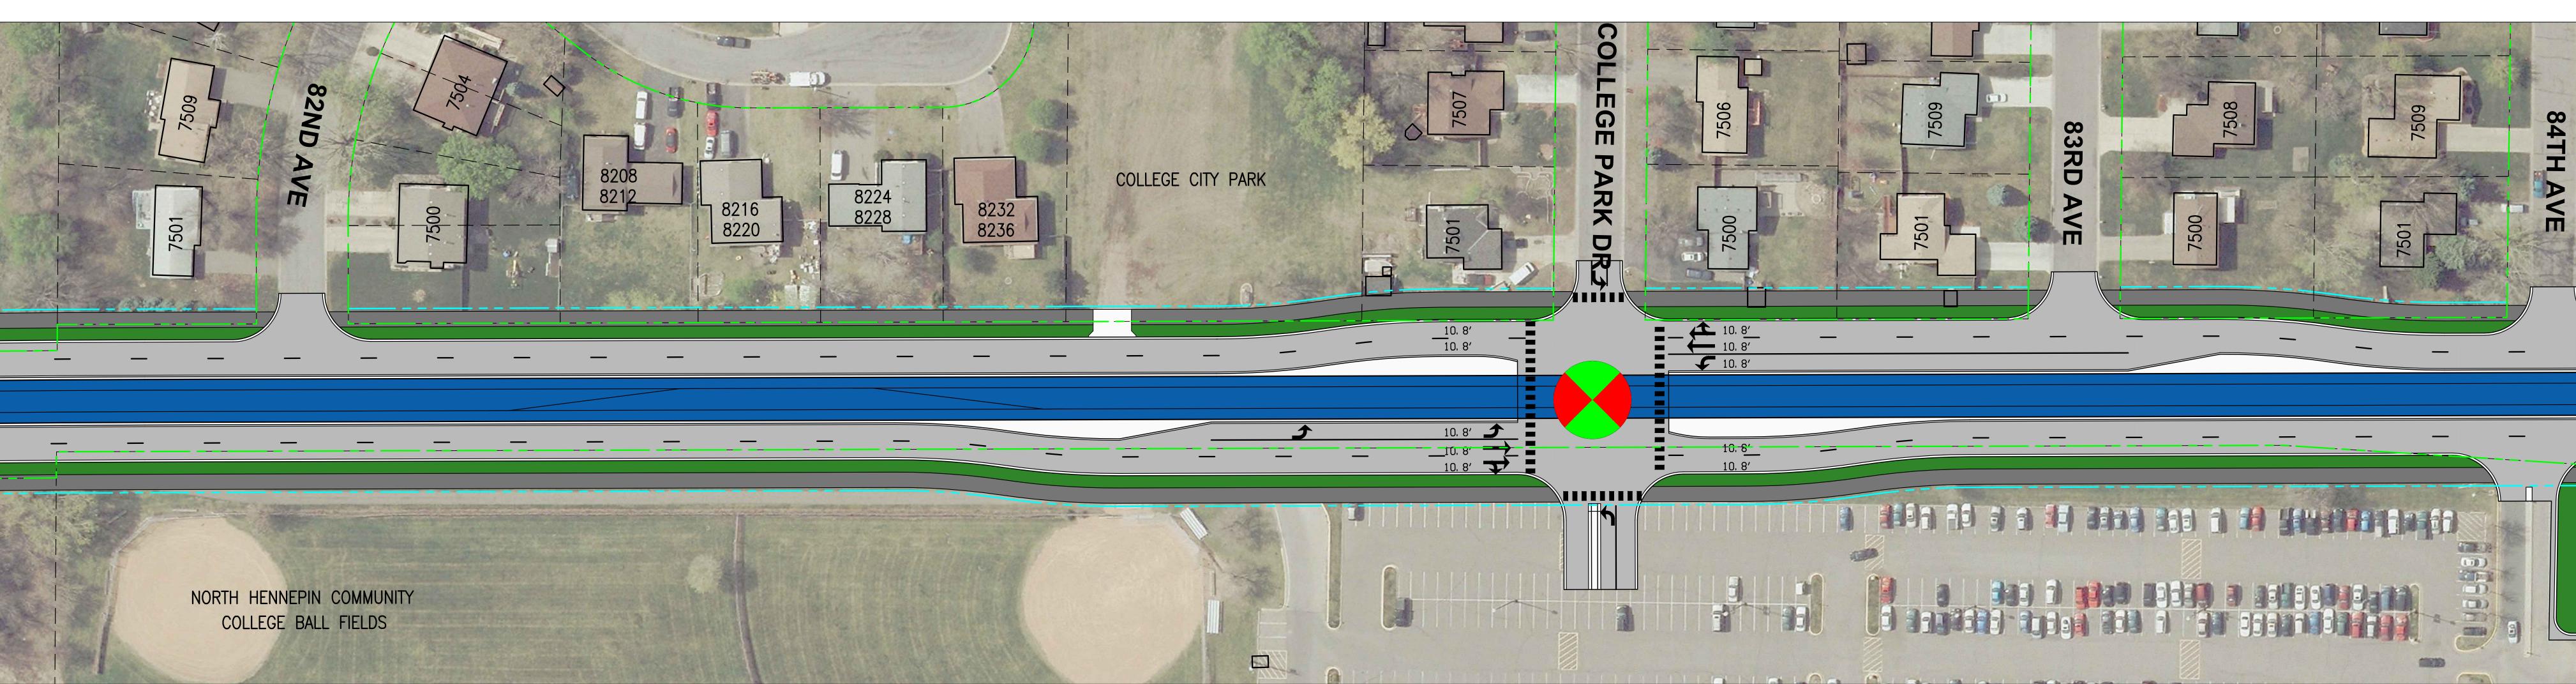

## **4 LANE OPTION**

### **DRAFT-WORK IN PROCESS**

| COLOR LEGEND |                        |  |                                  |
|--------------|------------------------|--|----------------------------------|
|              | LRT TRACK AREA         |  | PROPOSED SIGNALIZED INTERSECTION |
|              | SIDEWALK AREA / MEDIAN |  | EXISTING RIGHT OF WAY            |
|              | STATION PLATFORM       |  | PROPOSED RIGHT OF WAY            |
|              | LANDSCAPE AREA         |  | PROPERTY LINE                    |
|              | ROADWAY                |  | BUILDING OUTLINE                 |
|              | TRAIL / BIKEWAY        |  | POTENTIAL FUTURE TRAIL BY OTHERS |
|              |                        |  |                                  |
|              |                        |  |                                  |