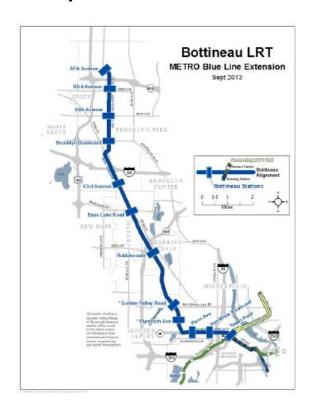

Please refer to the Corridor Location Map attached as Figure 1 and the Project Corridor Feature Maps attached as Figure 2 for a depiction of the Corridor location, as well as the locations of the above-listed segments.

# B. General Corridor Description and Location

The total length of the Corridor is approximately 13 miles. The length of each segment is as follows:

- Segment M: approximately 2 miles
- Segment GV: approximately 1.4 miles
- Segment R: approximately 2.6 miles
- Segment C: approximately 1.9 miles
- Segment BP2: approximately 2.6 miles
- Segment BP1: approximately 2.4 miles

This Modified Phase I ESA was divided into six segments based on municipality:

- Segment M, located within the City of Minneapolis, a distance of approximately 2 miles
- Segment GV, located within the City of Golden Valley, a distance of approximately 1.4 miles
- Segment R, located within the City of Robbinsdale, a distance of approximately 2.6 miles
- Segment C, located within the City of Crystal, a distance of approximately 1.9 miles
- Segment BP2, located within the City of Brooklyn Park, a distance of approximately 2.6 miles
- Segment BP1, located within the City of Brooklyn Park, a distance of approximately 2.4 miles