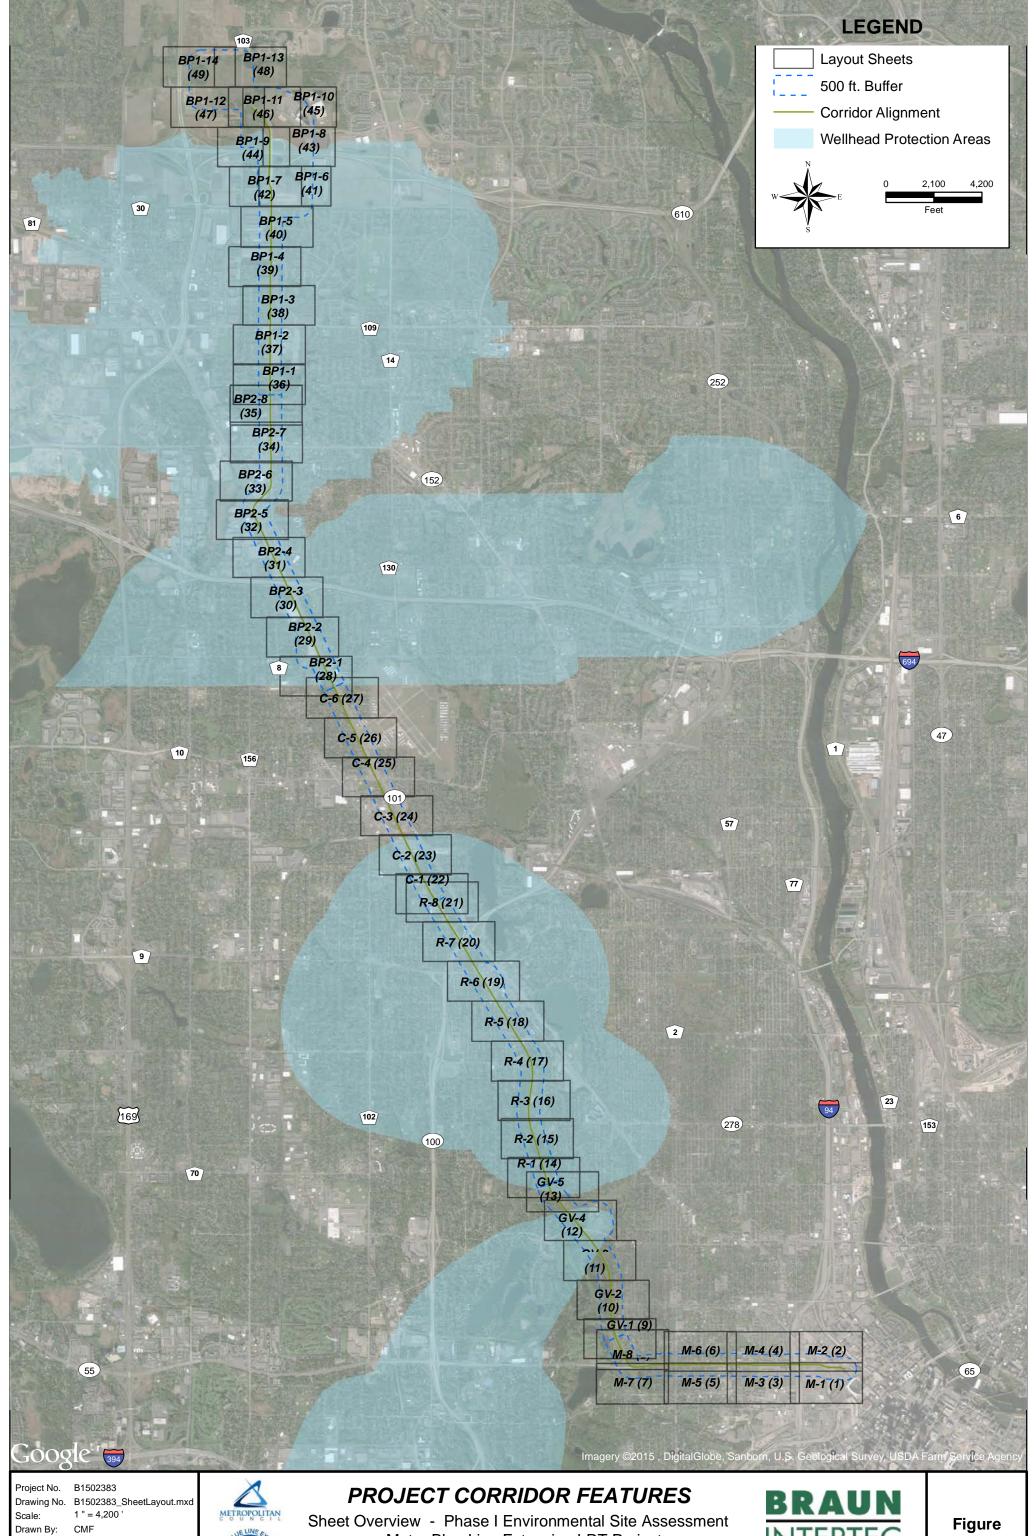

Braun Intertec evaluated all parcels in the Corridor to determine if they met the ranking criteria established by MnDOT as having a low, medium, or high potential for contamination. Parcels summaries were prepared for parcels that were determined to have a low, medium, or high potential for contamination. A parcel summary table of these ranked parcels and the corresponding parcel summaries are included in Appendices A and E, respectively. Corridor Sketches depicting the locations of the ranked parcels with a low, medium, or high potential for contamination are included as Figure 2. The parcel summaries provide an overview of the regulatory and historical review of the information attached as Appendices G through J.

Please refer to the Corridor Location Map attached as Figure 1 and the Project Corridor Feature Maps attached as Figure 2 for a depiction of the Corridor location, as well as the locations of the above-listed segments.