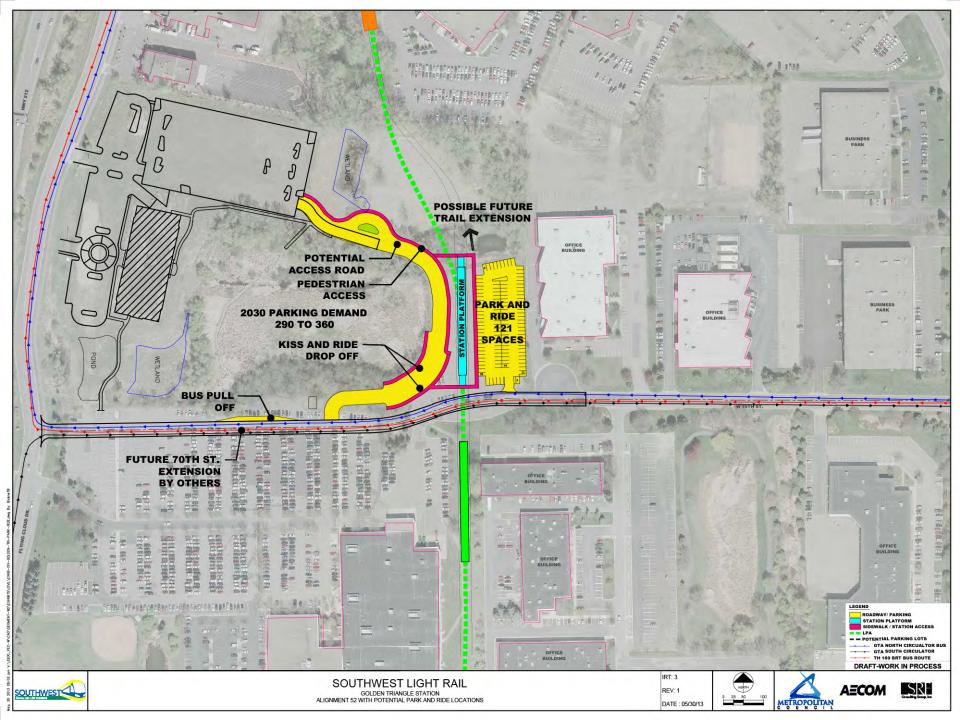

#### **Technical Issues:**

- 1. Eden Prairie Alignment
- 2. Nine Mile Creek Crossing
- 3. Golden Triangle Station
- 4. Shady Oak Road & TH 212 Crossing
- 5. City West Station & TH 62 Crossing
- 6. Opus Station
- 7. Opus Hill/Minnetonka-Hopkins Bridge
- 8. Shady Oak Station

### **Eden Prairie**

Eden Prairie Alignment Adjustments 9-Mile Creek Crossing Golden Triangle Station Shady Oak Road Crossing City West and TH 212 and TH 62 Flyover Bridges

Hopkins

Excelsior Boulevard Crossing Blake Station