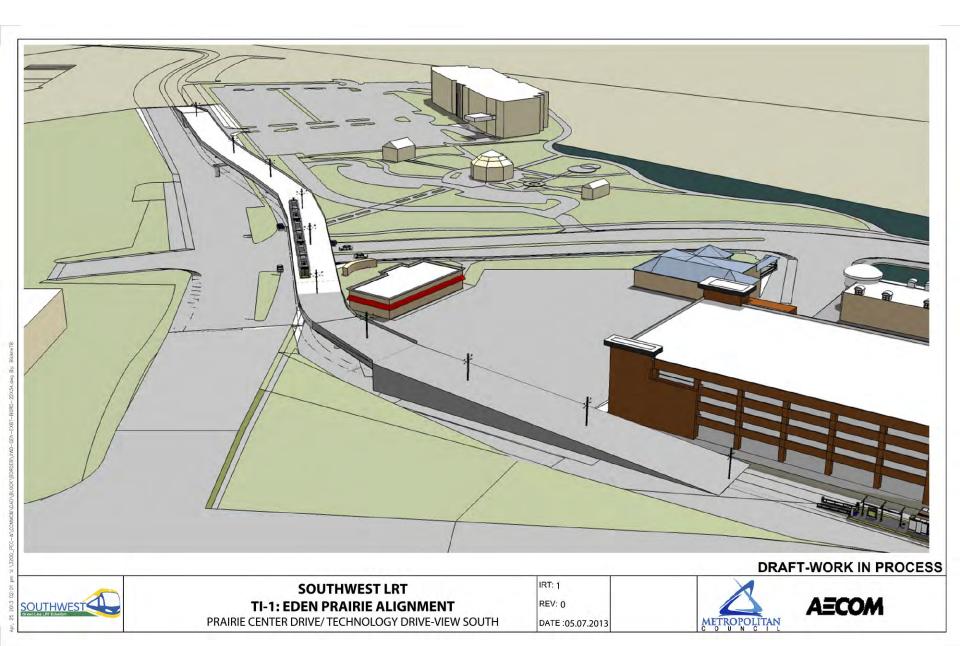

### **Eden Prairie**

Eden Prairie Alignment Adjustments 9-Mile Creek Crossing Golden Triangle Station Shady Oak Road Crossing City West and TH 212 and TH 62 Flyover Bridges

Hopkins

Excelsior Boulevard Crossing Blake Station

## May 29 BAC Meeting

- Introduction of Co-Chair Daniel Duffy
- Hennepin County Community Works Update
- Technical Issues Discussions:
  - Eden Prairie Alignment Adjustments
  - 9-Mile Creek Crossing
  - Golden Triangle Station
  - Shady Oak Road Crossing
  - City West and TH 212 and TH 62 Flyover Bridges
  - Excelsior Boulevard Crossing
  - Blake Station
  - Penn Station
  - Van White Station
  - Royalston Station/The Interchange Connection
- Member and Committee Reports
- Public Forum

#### • Technical Issues Discussions:

- Eden Prairie Alignment Adjustments
- 9-Mile Creek Crossing
- Golden Triangle Station
- Shady Oak Road Crossing
- City West and TH 212 and TH 62 Flyover Bridges
- Excelsior Boulevard Crossing
- Blake Station
- Penn Station
- Van White Station
- Royalston Station/The Interchange Connection
- Member and Committee Reports
- Public Forum

#### **BAC Technical Comments**

- May 29 BAC Meeting Key Themes/Comments:
  - Eden Prairie Alignment Adjustments
    - o Concerned about impacts to traffic and businesses
  - TH 62 Crossing
    - o Favors tunnel under TH 62
  - Penn Station
    - o Concerned about station viability