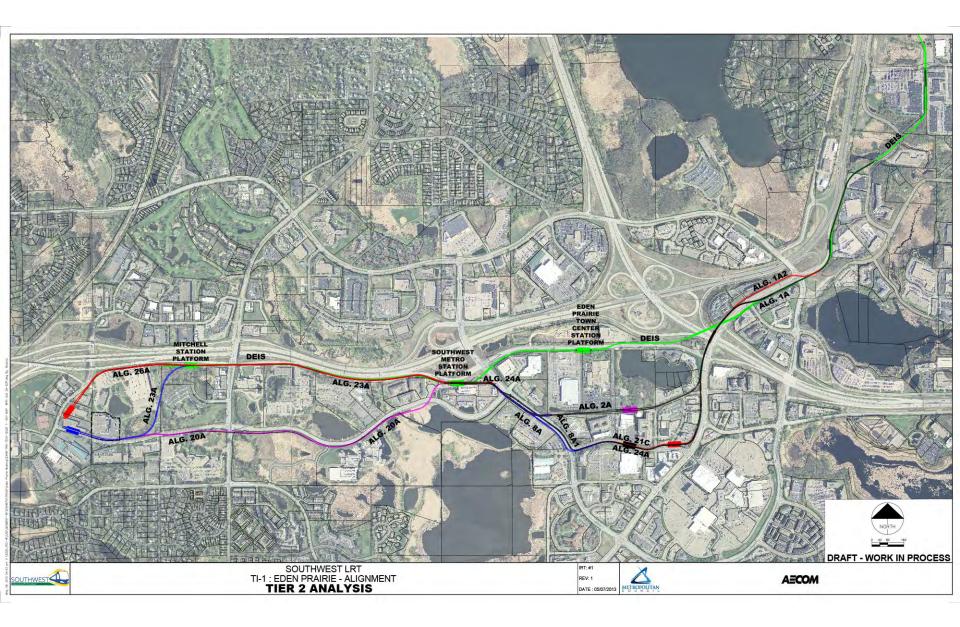

### **Eden Prairie**

Eden Prairie Alignment Adjustments 9-Mile Creek Crossing Golden Triangle Station Shady Oak Road Crossing City West and TH 212 and TH 62 Flyover Bridges

Hopkins

Excelsior Boulevard Crossing Blake Station

#### **BAC Technical Comments**

- May 29 BAC Meeting Key Themes/Comments:
  - Eden Prairie Alignment Adjustments
    - o Concerned about impacts to traffic and businesses
  - TH 62 Crossing
    - o Favors tunnel under TH 62
  - Penn Station
    - o Concerned about station viability