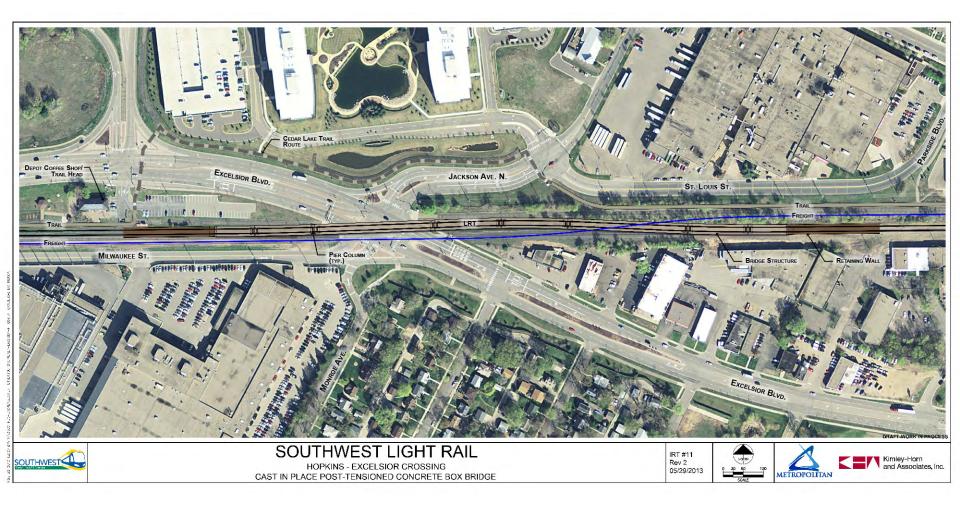

- 10. Downtown Hopkins Station
- 11. Excelsior Blvd. Crossing
- 12. Blake Station
- 13. Louisiana Station
- 14. Wooddale Station
- 15. TH 100
- 16. Beltline Station
- 17. West Lake Station
- 18. Kenilworth Corridor
- 19. Bassett Creek Valley Corridor
- 20. Royalston Station/Interchange Project Coordination
- 21. Freight Rail Co-location/Relocation Alternatives

### **Eden Prairie**

Eden Prairie Alignment Adjustments 9-Mile Creek Crossing Golden Triangle Station Shady Oak Road Crossing City West and TH 212 and TH 62 Flyover Bridges

Hopkins

Excelsior Boulevard Crossing Blake Station