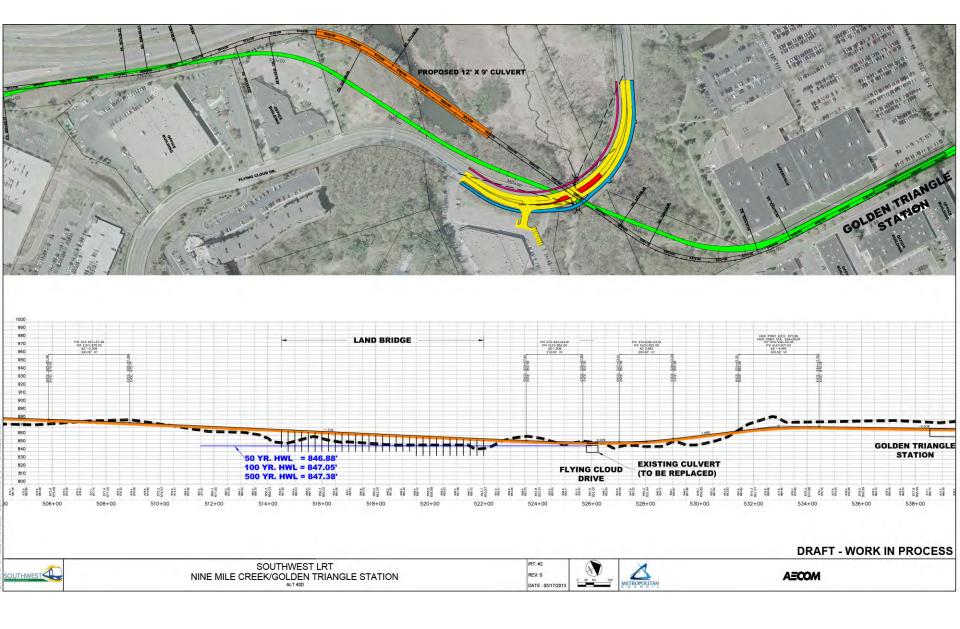

#### **Technical Issues:**

- 1. Eden Prairie Alignment
- 2. Nine Mile Creek Crossing
- 3. Golden Triangle Station
- 4. Shady Oak Road & TH 212 Crossing
- 5. City West Station & TH 62 Crossing
- 6. Opus Station
- 7. Opus Hill/Minnetonka-Hopkins Bridge
- 8. Shady Oak Station

### **Eden Prairie**

Eden Prairie Alignment Adjustments 9-Mile Creek Crossing Golden Triangle Station Shady Oak Road Crossing City West and TH 212 and TH 62 Flyover Bridges

Hopkins

Excelsior Boulevard Crossing Blake Station