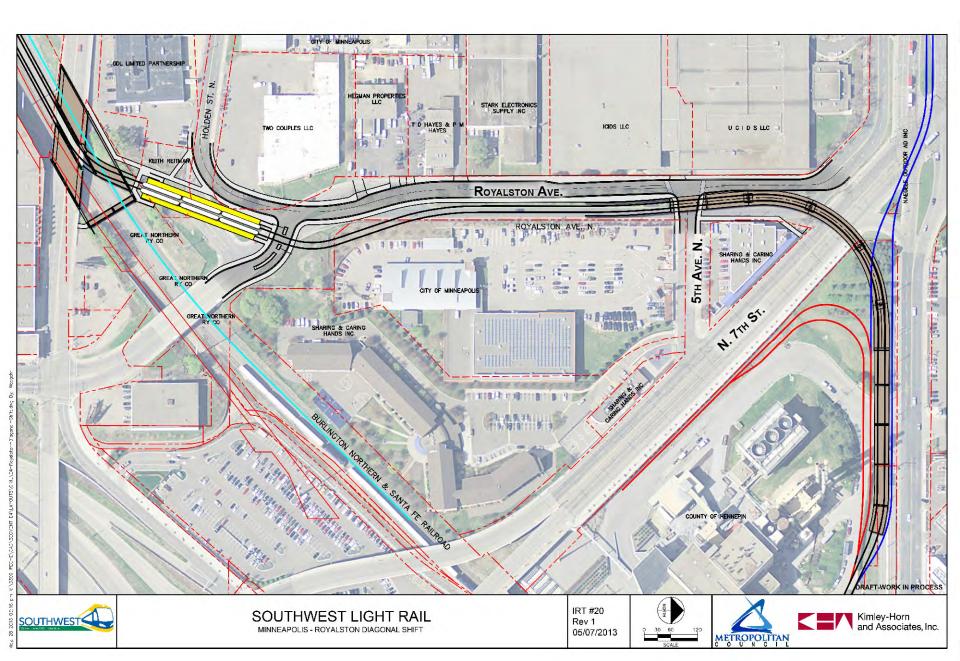

### **Minneapolis**

Penn Station Van White Station Royalston Station/The Interchange Connection

EDEN PRAIRIE | MINNETONKA | EDINA | HOPKINS | ST. LOUIS PARK | MINNEAPOLIS

### **CAC Technical Comments**

- May 30 CAC Meeting Key Themes/Comments:
  - Van White Station
     Maximize TOD
     opportunities and
     green space
  - Royalston/Interchange

     Prefer station closer to N. 7<sup>th</sup> St. (3B Shift) for better connections to neighborhoods and attractions