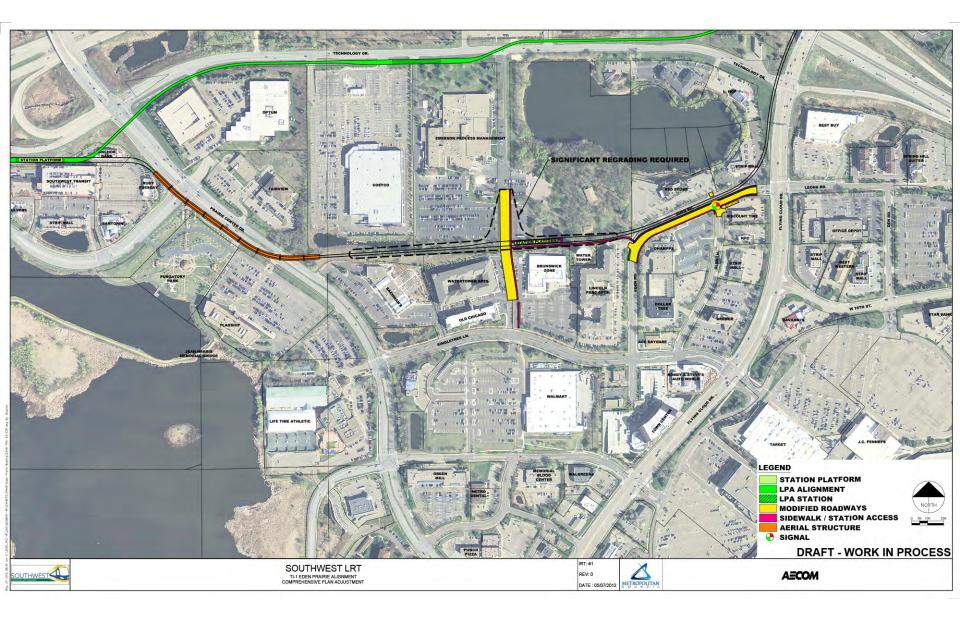

### **Eden Prairie**

Eden Prairie Alignment Adjustments 9-Mile Creek Crossing Golden Triangle Station Shady Oak Road Crossing City West and TH 212 and TH 62 Flyover Bridges

Hopkins

Excelsior Boulevard Crossing Blake Station

## May 29 BAC Meeting

- Introduction of Co-Chair Daniel Duffy
- Hennepin County Community Works Update
- Technical Issues Discussions:
  - Eden Prairie Alignment Adjustments
  - 9-Mile Creek Crossing
  - Golden Triangle Station
  - Shady Oak Road Crossing
  - City West and TH 212 and TH 62 Flyover Bridges
  - Excelsior Boulevard Crossing
  - Blake Station
  - Penn Station
  - Van White Station
  - Royalston Station/The Interchange Connection
- Member and Committee Reports
- Public Forum

#### • Technical Issues Discussions:

- Eden Prairie Alignment Adjustments
- 9-Mile Creek Crossing
- Golden Triangle Station
- Shady Oak Road Crossing
- City West and TH 212 and TH 62 Flyover Bridges
- Excelsior Boulevard Crossing
- Blake Station
- Penn Station
- Van White Station
- Royalston Station/The Interchange Connection
- Member and Committee Reports
- Public Forum

#### **BAC Technical Comments**

- May 29 BAC Meeting Key Themes/Comments:
  - Eden Prairie Alignment Adjustments
    - o Concerned about impacts to traffic and businesses
  - TH 62 Crossing
    - o Favors tunnel under TH 62
  - Penn Station
    - o Concerned about station viability