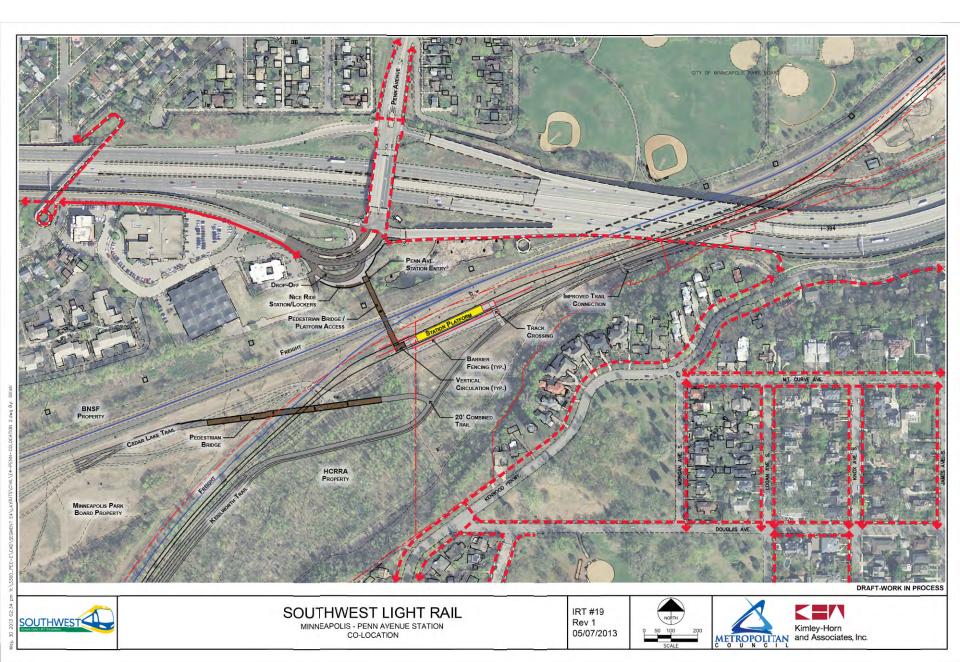

- 10. Downtown Hopkins Station
- 11. Excelsior Blvd. Crossing
- 12. Blake Station
- 13. Louisiana Station
- 14. Wooddale Station
- 15. TH 100
- 16. Beltline Station
- 17. West Lake Station
- 18. Kenilworth Corridor
- 19. Bassett Creek Valley Corridor
- 20. Royalston Station/Interchange Project Coordination
- 21. Freight Rail Co-location/Relocation Alternatives

#### **BAC Technical Comments**

- May 29 BAC Meeting Key Themes/Comments:
  - Eden Prairie Alignment Adjustments
    - o Concerned about impacts to traffic and businesses
  - TH 62 Crossing
    - o Favors tunnel under TH 62
  - Penn Station
    - o Concerned about station viability

### **CAC Technical Comments**

- May 30 CAC Meeting Key Themes/Comments:
  - Van White Station
     Maximize TOD
     opportunities and
     green space
  - Royalston/Interchange

     Prefer station closer to N. 7<sup>th</sup> St. (3B Shift) for better connections to neighborhoods and attractions