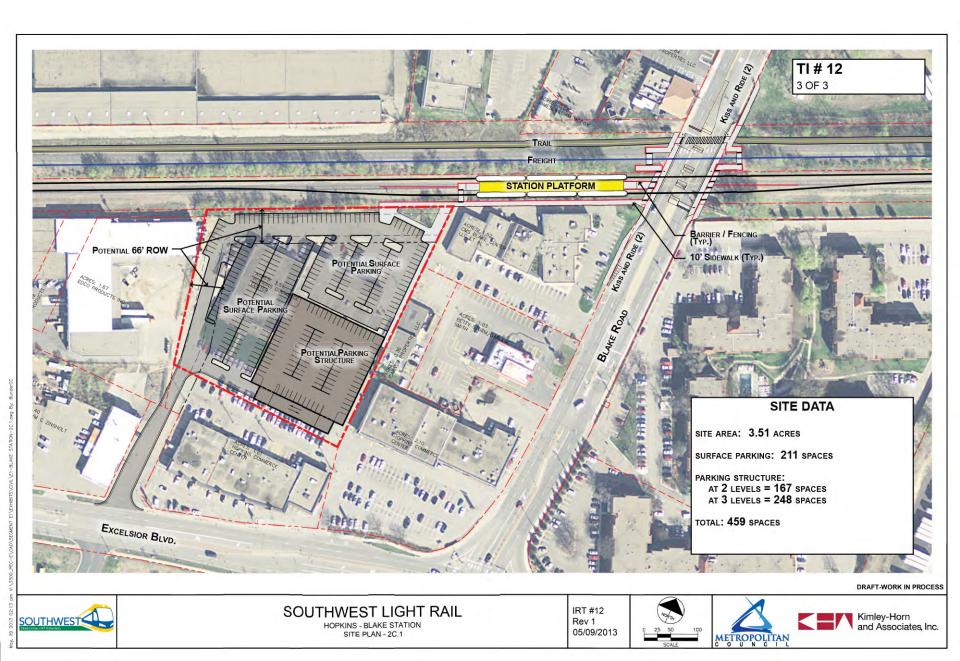

- 10. Downtown Hopkins Station
- 11. Excelsior Blvd. Crossing
- 12. Blake Station
- 13. Louisiana Station
- 14. Wooddale Station
- 15. TH 100
- 16. Beltline Station
- 17. West Lake Station
- 18. Kenilworth Corridor
- 19. Bassett Creek Valley Corridor
- 20. Royalston Station/Interchange Project Coordination
- 21. Freight Rail Co-location/Relocation Alternatives

#### • May 30 CAC Meeting Key Themes/Comments:

- Eden Prairie Alignment Adjustments
  - Concerned about infrastructure costs and impacts to overall project budget
- Blake Station
  - Prefer to consolidate parking on south side of station
  - o Keep 43 Hoops as a community center
- Penn Station
  - o Grade separation for Cedar Lake Trail