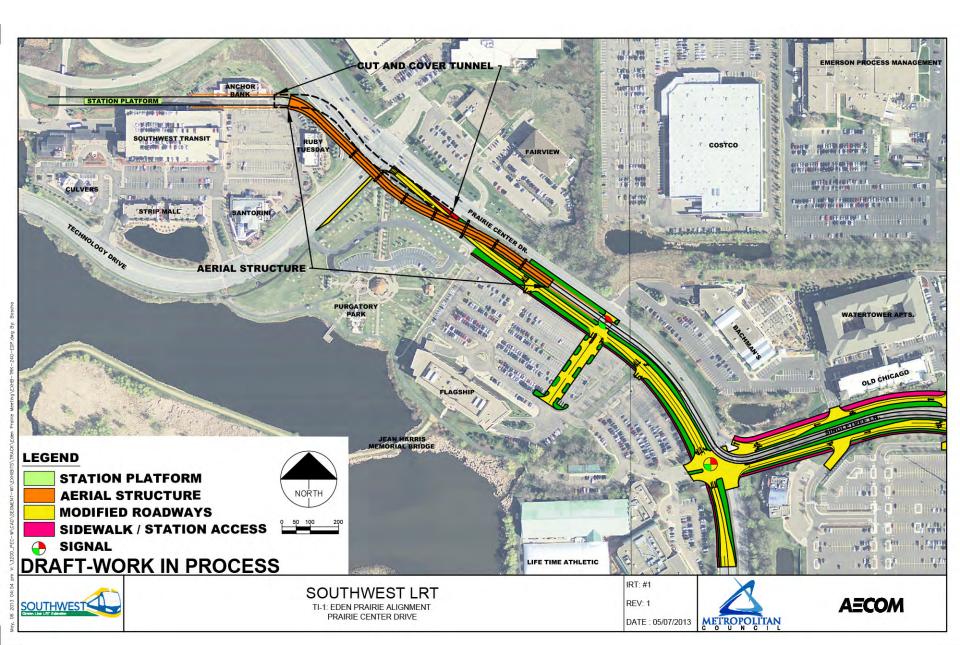

### **Eden Prairie**

Eden Prairie Alignment Adjustments 9-Mile Creek Crossing Golden Triangle Station Shady Oak Road Crossing City West and TH 212 and TH 62 Flyover Bridges

Hopkins

Excelsior Boulevard Crossing Blake Station

#### **BAC Technical Comments**

- May 29 BAC Meeting Key Themes/Comments:
  - Eden Prairie Alignment Adjustments
    - o Concerned about impacts to traffic and businesses
  - TH 62 Crossing
    - o Favors tunnel under TH 62
  - Penn Station
    - o Concerned about station viability