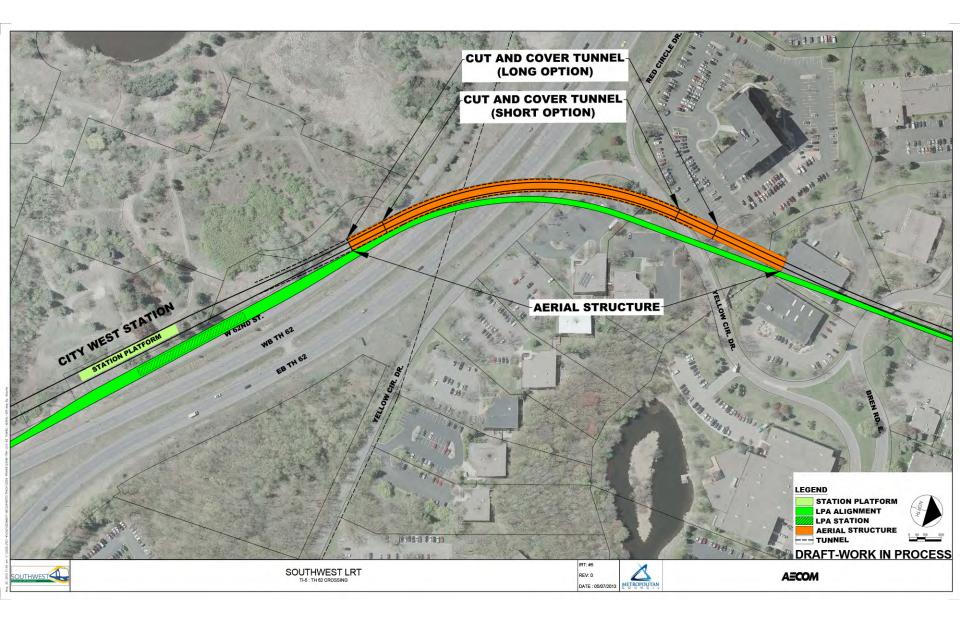

### **Eden Prairie**

Eden Prairie Alignment Adjustments 9-Mile Creek Crossing Golden Triangle Station Shady Oak Road Crossing City West and TH 212 and TH 62 Flyover Bridges

Hopkins

Excelsior Boulevard Crossing Blake Station

#### **BAC Technical Comments**

- May 29 BAC Meeting Key Themes/Comments:
  - Eden Prairie Alignment Adjustments
    - o Concerned about impacts to traffic and businesses
  - TH 62 Crossing
    - o Favors tunnel under TH 62
  - Penn Station
    - o Concerned about station viability