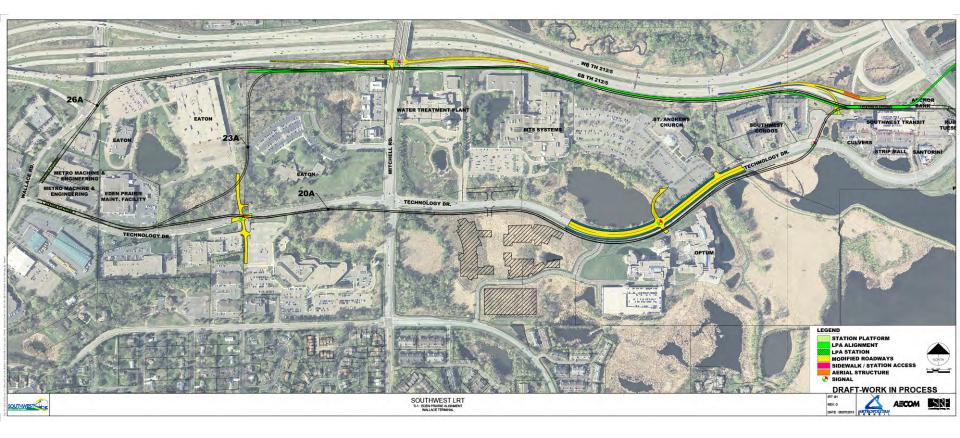

### **Eden Prairie**

Eden Prairie Alignment Adjustments 9-Mile Creek Crossing Golden Triangle Station Shady Oak Road Crossing City West and TH 212 and TH 62 Flyover Bridges

Hopkins

Excelsior Boulevard Crossing Blake Station

## May 29 BAC Meeting

- Introduction of Co-Chair Daniel Duffy
- Hennepin County Community Works Update
- Technical Issues Discussions:
  - Eden Prairie Alignment Adjustments
  - 9-Mile Creek Crossing
  - Golden Triangle Station
  - Shady Oak Road Crossing
  - City West and TH 212 and TH 62 Flyover Bridges
  - Excelsior Boulevard Crossing
  - Blake Station
  - Penn Station
  - Van White Station
  - Royalston Station/The Interchange Connection
- Member and Committee Reports
- Public Forum

#### • Technical Issues Discussions:

- Eden Prairie Alignment Adjustments
- 9-Mile Creek Crossing
- Golden Triangle Station
- Shady Oak Road Crossing
- City West and TH 212 and TH 62 Flyover Bridges
- Excelsior Boulevard Crossing
- Blake Station
- Penn Station
- Van White Station
- Royalston Station/The Interchange Connection
- Member and Committee Reports
- Public Forum

#### **BAC Technical Comments**

- May 29 BAC Meeting Key Themes/Comments:
  - Eden Prairie Alignment Adjustments
    - o Concerned about impacts to traffic and businesses
  - TH 62 Crossing
    - o Favors tunnel under TH 62
  - Penn Station
    - o Concerned about station viability