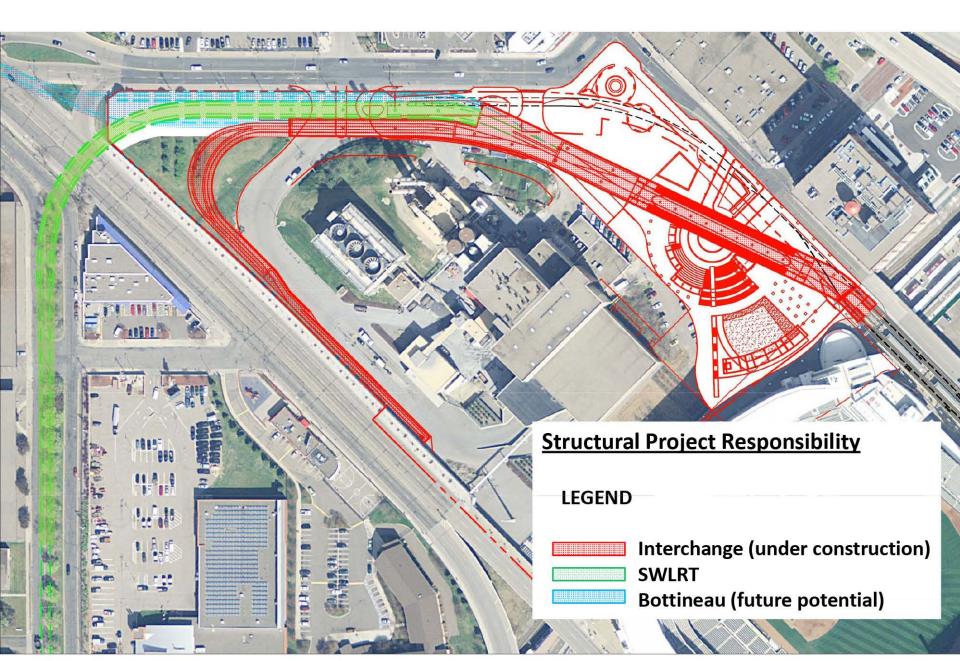

#### **Trackwork Project Responsibility**

#### LEGEND

- Interchange (under construction)
   SWLRT
  - Bottineau (future potential)