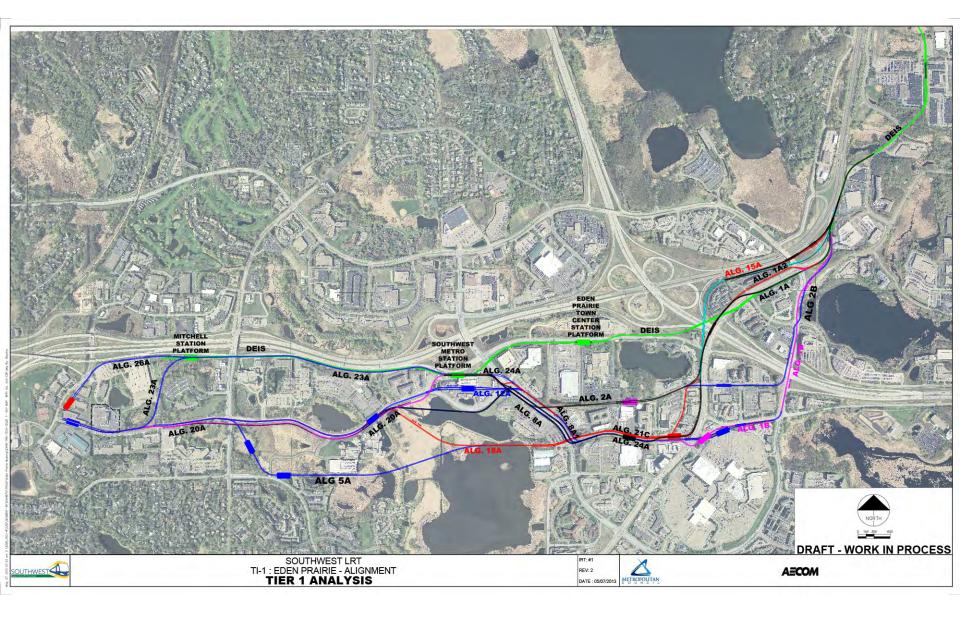

### **Eden Prairie**

Eden Prairie Alignment Adjustments 9-Mile Creek Crossing Golden Triangle Station Shady Oak Road Crossing City West and TH 212 and TH 62 Flyover Bridges

Hopkins

Excelsior Boulevard Crossing Blake Station

#### **BAC Technical Comments**

- May 29 BAC Meeting Key Themes/Comments:
  - Eden Prairie Alignment Adjustments
    - o Concerned about impacts to traffic and businesses
  - TH 62 Crossing
    - o Favors tunnel under TH 62
  - Penn Station
    - o Concerned about station viability