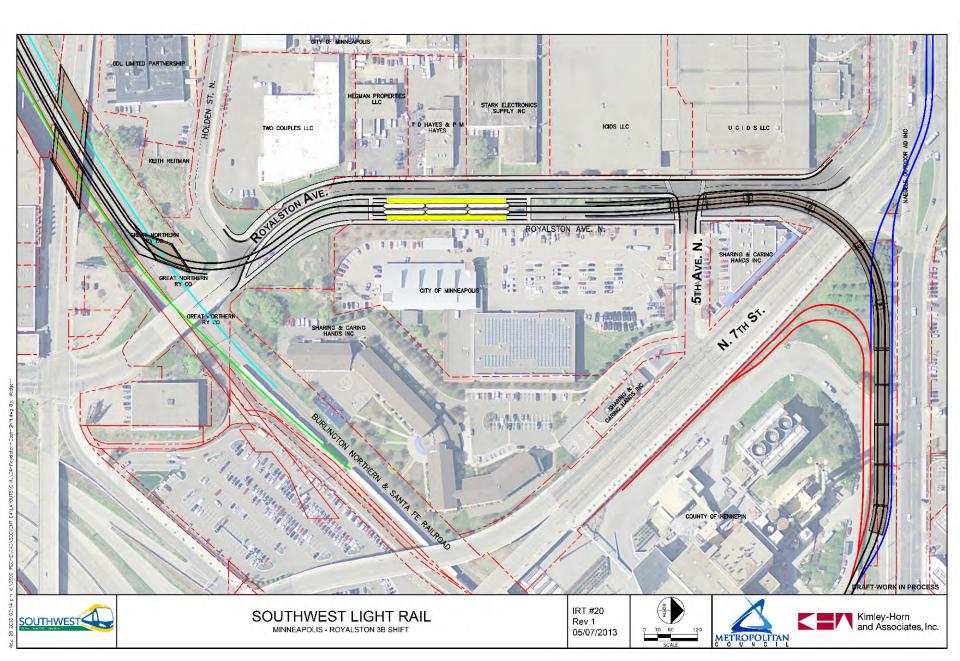

### **Minneapolis**

Penn Station Van White Station Royalston Station/The Interchange Connection

EDEN PRAIRIE | MINNETONKA | EDINA | HOPKINS | ST. LOUIS PARK | MINNEAPOLIS

### **CAC Technical Comments**

- May 30 CAC Meeting Key Themes/Comments:
  - Van White Station
     Maximize TOD
     opportunities and
     green space
  - Royalston/Interchange

     Prefer station closer to N. 7<sup>th</sup> St. (3B Shift) for better connections to neighborhoods and attractions