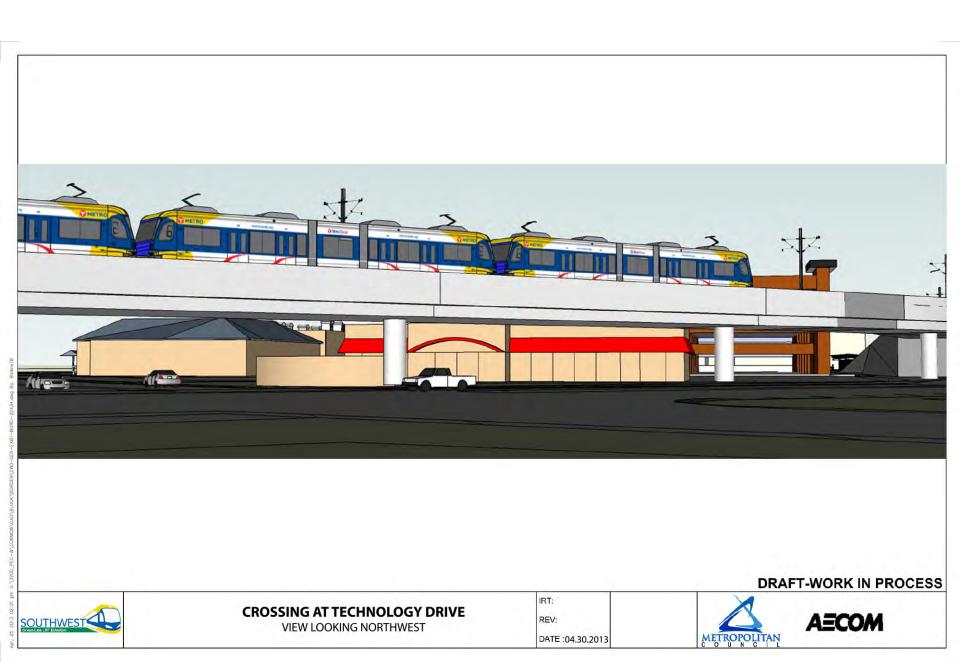

### **Eden Prairie**

Eden Prairie Alignment Adjustments 9-Mile Creek Crossing Golden Triangle Station Shady Oak Road Crossing City West and TH 212 and TH 62 Flyover Bridges

Hopkins

Excelsior Boulevard Crossing Blake Station

## May 29 BAC Meeting

- Introduction of Co-Chair Daniel Duffy
- Hennepin County Community Works Update
- Technical Issues Discussions:
  - Eden Prairie Alignment Adjustments
  - 9-Mile Creek Crossing
  - Golden Triangle Station
  - Shady Oak Road Crossing
  - City West and TH 212 and TH 62 Flyover Bridges
  - Excelsior Boulevard Crossing
  - Blake Station
  - Penn Station
  - Van White Station
  - Royalston Station/The Interchange Connection
- Member and Committee Reports
- Public Forum

#### • Technical Issues Discussions:

- Eden Prairie Alignment Adjustments
- 9-Mile Creek Crossing
- Golden Triangle Station
- Shady Oak Road Crossing
- City West and TH 212 and TH 62 Flyover Bridges
- Excelsior Boulevard Crossing
- Blake Station
- Penn Station
- Van White Station
- Royalston Station/The Interchange Connection
- Member and Committee Reports
- Public Forum

#### **BAC Technical Comments**

- May 29 BAC Meeting Key Themes/Comments:
  - Eden Prairie Alignment Adjustments
    - o Concerned about impacts to traffic and businesses
  - TH 62 Crossing
    - o Favors tunnel under TH 62
  - Penn Station
    - o Concerned about station viability