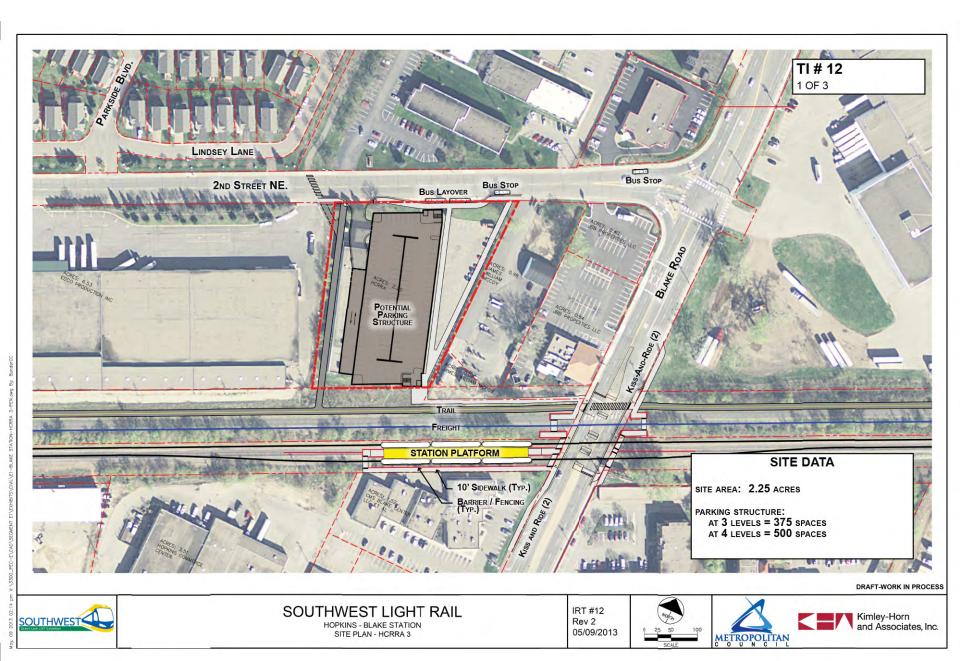

- 10. Downtown Hopkins Station
- 11. Excelsior Blvd. Crossing
- 12. Blake Station
- 13. Louisiana Station
- 14. Wooddale Station
- 15. TH 100
- 16. Beltline Station
- 17. West Lake Station
- 18. Kenilworth Corridor
- 19. Bassett Creek Valley Corridor
- 20. Royalston Station/Interchange Project Coordination
- 21. Freight Rail Co-location/Relocation Alternatives

### **Eden Prairie**

Eden Prairie Alignment Adjustments 9-Mile Creek Crossing Golden Triangle Station Shady Oak Road Crossing City West and TH 212 and TH 62 Flyover Bridges

Hopkins

Excelsior Boulevard Crossing Blake Station

#### • May 30 CAC Meeting Key Themes/Comments:

- Eden Prairie Alignment Adjustments
  - Concerned about infrastructure costs and impacts to overall project budget
- Blake Station
  - Prefer to consolidate parking on south side of station
  - o Keep 43 Hoops as a community center
- Penn Station
  - o Grade separation for Cedar Lake Trail