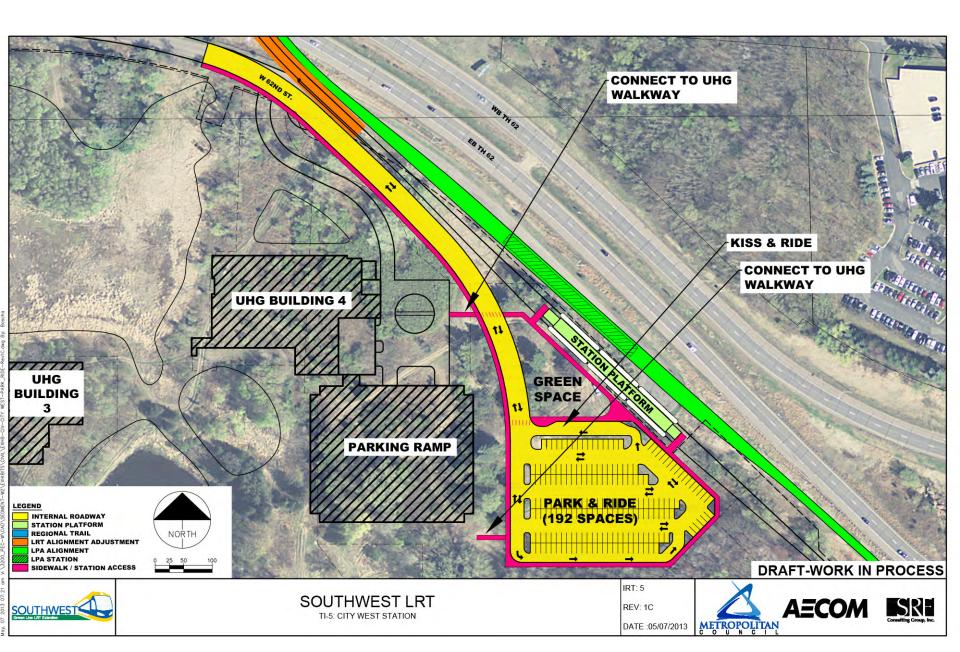

### **Eden Prairie**

Eden Prairie Alignment Adjustments 9-Mile Creek Crossing Golden Triangle Station Shady Oak Road Crossing City West and TH 212 and TH 62 Flyover Bridges

Hopkins

Excelsior Boulevard Crossing Blake Station

## May 29 BAC Meeting

- Introduction of Co-Chair Daniel Duffy
- Hennepin County Community Works Update
- Technical Issues Discussions:
  - Eden Prairie Alignment Adjustments
  - 9-Mile Creek Crossing
  - Golden Triangle Station
  - Shady Oak Road Crossing
  - City West and TH 212 and TH 62 Flyover Bridges
  - Excelsior Boulevard Crossing
  - Blake Station
  - Penn Station
  - Van White Station
  - Royalston Station/The Interchange Connection
- Member and Committee Reports
- Public Forum

#### • Technical Issues Discussions:

- Eden Prairie Alignment Adjustments
- 9-Mile Creek Crossing
- Golden Triangle Station
- Shady Oak Road Crossing
- City West and TH 212 and TH 62 Flyover Bridges
- Excelsior Boulevard Crossing
- Blake Station
- Penn Station
- Van White Station
- Royalston Station/The Interchange Connection
- Member and Committee Reports
- Public Forum