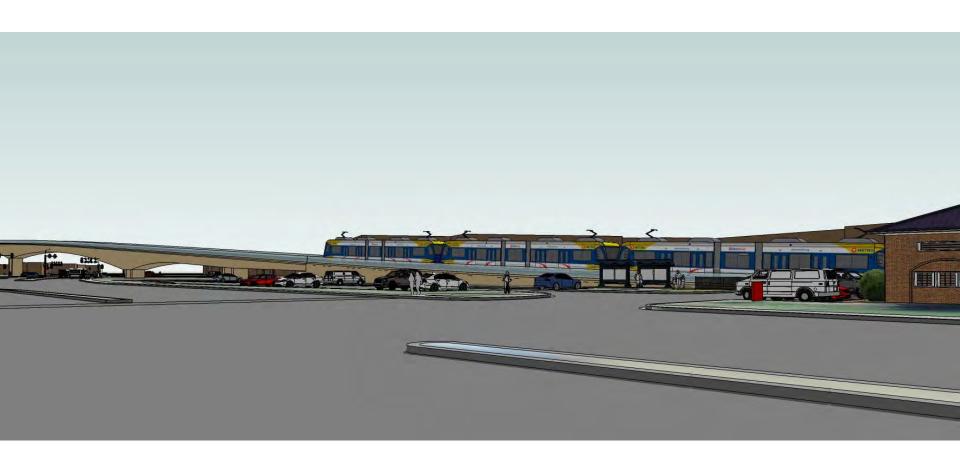

- 10. Downtown Hopkins Station
- 11. Excelsior Blvd. Crossing
- 12. Blake Station
- 13. Louisiana Station
- 14. Wooddale Station
- 15. TH 100
- 16. Beltline Station
- 17. West Lake Station
- 18. Kenilworth Corridor
- 19. Bassett Creek Valley Corridor
- 20. Royalston Station/Interchange Project Coordination
- 21. Freight Rail Co-location/Relocation Alternatives

### **Eden Prairie**

Eden Prairie Alignment Adjustments 9-Mile Creek Crossing Golden Triangle Station Shady Oak Road Crossing City West and TH 212 and TH 62 Flyover Bridges

Hopkins

Excelsior Boulevard Crossing Blake Station