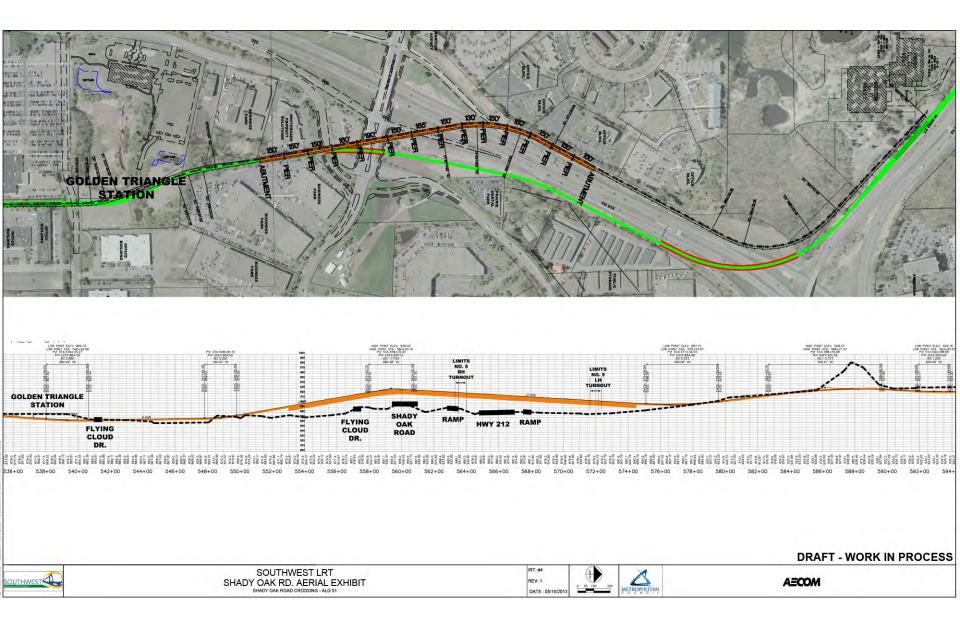

### **Eden Prairie**

Eden Prairie Alignment Adjustments 9-Mile Creek Crossing Golden Triangle Station Shady Oak Road Crossing City West and TH 212 and TH 62 Flyover Bridges

Hopkins

Excelsior Boulevard Crossing Blake Station

## May 29 BAC Meeting

- Introduction of Co-Chair Daniel Duffy
- Hennepin County Community Works Update
- Technical Issues Discussions:
  - Eden Prairie Alignment Adjustments
  - 9-Mile Creek Crossing
  - Golden Triangle Station
  - Shady Oak Road Crossing
  - City West and TH 212 and TH 62 Flyover Bridges
  - Excelsior Boulevard Crossing
  - Blake Station
  - Penn Station
  - Van White Station
  - Royalston Station/The Interchange Connection
- Member and Committee Reports
- Public Forum

#### • Technical Issues Discussions:

- Eden Prairie Alignment Adjustments
- 9-Mile Creek Crossing
- Golden Triangle Station
- Shady Oak Road Crossing
- City West and TH 212 and TH 62 Flyover Bridges
- Excelsior Boulevard Crossing
- Blake Station
- Penn Station
- Van White Station
- Royalston Station/The Interchange Connection
- Member and Committee Reports
- Public Forum