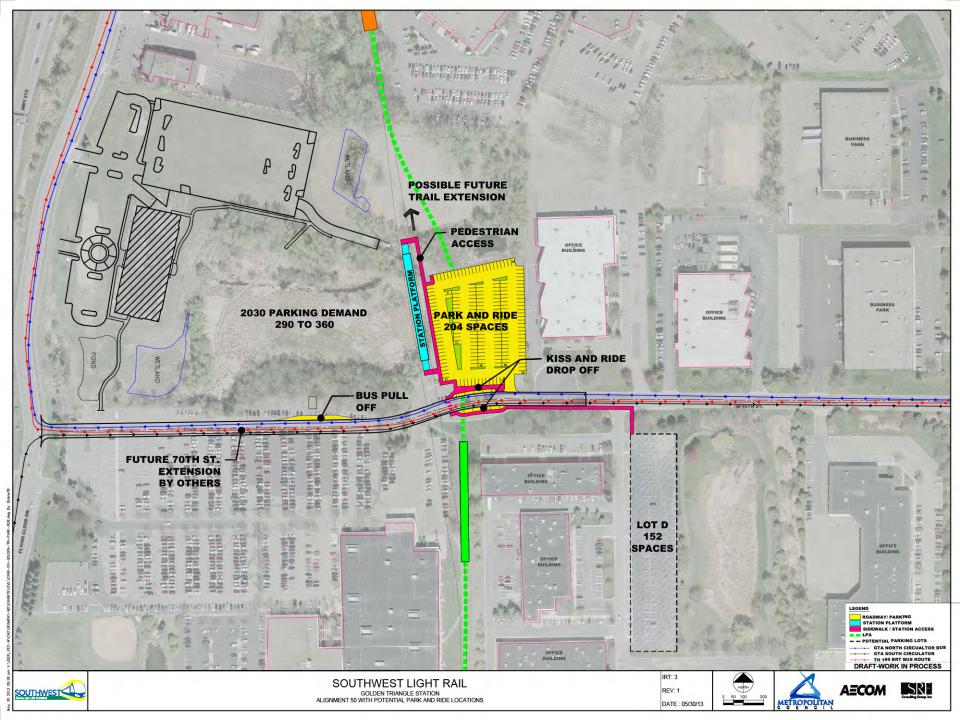

#### **Technical Issues:**

- 1. Eden Prairie Alignment
- 2. Nine Mile Creek Crossing
- 3. Golden Triangle Station
- 4. Shady Oak Road & TH 212 Crossing
- 5. City West Station & TH 62 Crossing
- 6. Opus Station
- 7. Opus Hill/Minnetonka-Hopkins Bridge
- 8. Shady Oak Station

### **Eden Prairie**

Eden Prairie Alignment Adjustments 9-Mile Creek Crossing Golden Triangle Station Shady Oak Road Crossing City West and TH 212 and TH 62 Flyover Bridges

Hopkins

Excelsior Boulevard Crossing Blake Station