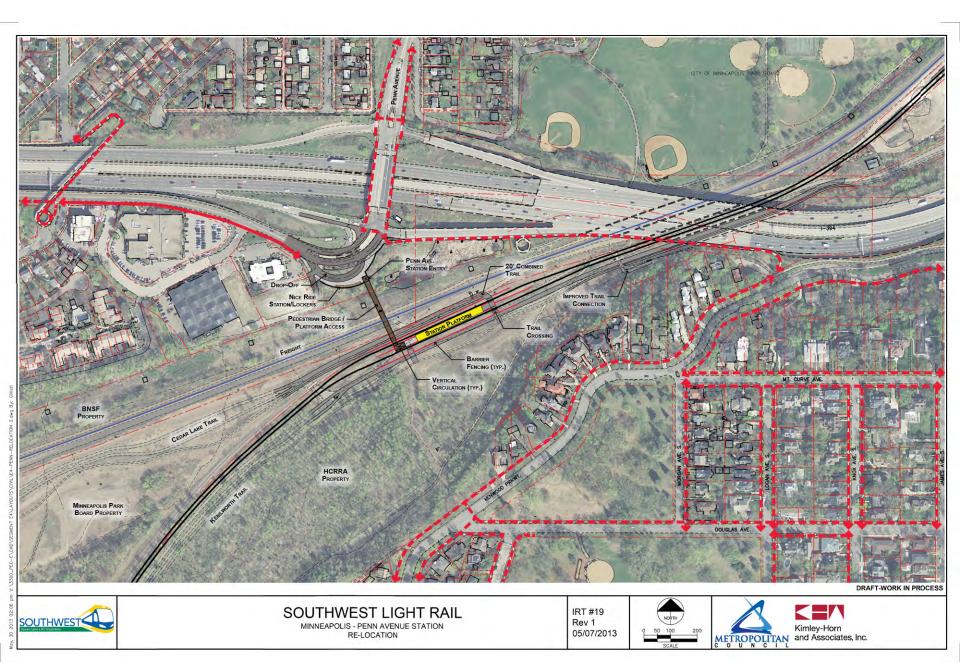

- 10. Downtown Hopkins Station
- 11. Excelsior Blvd. Crossing
- 12. Blake Station
- 13. Louisiana Station
- 14. Wooddale Station
- 15. TH 100
- 16. Beltline Station
- 17. West Lake Station
- 18. Kenilworth Corridor
- 19. Bassett Creek Valley Corridor
- 20. Royalston Station/Interchange Project Coordination
- 21. Freight Rail Co-location/Relocation Alternatives

#### **BAC Technical Comments**

- May 29 BAC Meeting Key Themes/Comments:
  - Eden Prairie Alignment Adjustments
    - o Concerned about impacts to traffic and businesses
  - TH 62 Crossing
    - o Favors tunnel under TH 62
  - Penn Station
    - o Concerned about station viability

### **CAC Technical Comments**

- May 30 CAC Meeting Key Themes/Comments:
  - Van White Station
     Maximize TOD
     opportunities and
     green space
  - Royalston/Interchange

     Prefer station closer to N. 7<sup>th</sup> St. (3B Shift) for better connections to neighborhoods and attractions