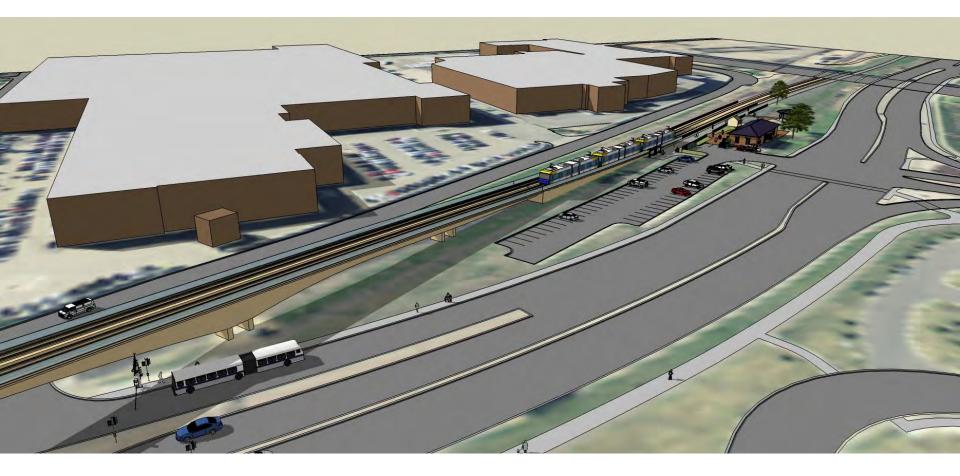

- 10. Downtown Hopkins Station
- 11. Excelsior Blvd. Crossing
- 12. Blake Station
- 13. Louisiana Station
- 14. Wooddale Station
- 15. TH 100
- 16. Beltline Station
- 17. West Lake Station
- 18. Kenilworth Corridor
- 19. Bassett Creek Valley Corridor
- 20. Royalston Station/Interchange Project Coordination
- 21. Freight Rail Co-location/Relocation Alternatives

### **Eden Prairie**

Eden Prairie Alignment Adjustments 9-Mile Creek Crossing Golden Triangle Station Shady Oak Road Crossing City West and TH 212 and TH 62 Flyover Bridges

Hopkins

Excelsior Boulevard Crossing Blake Station