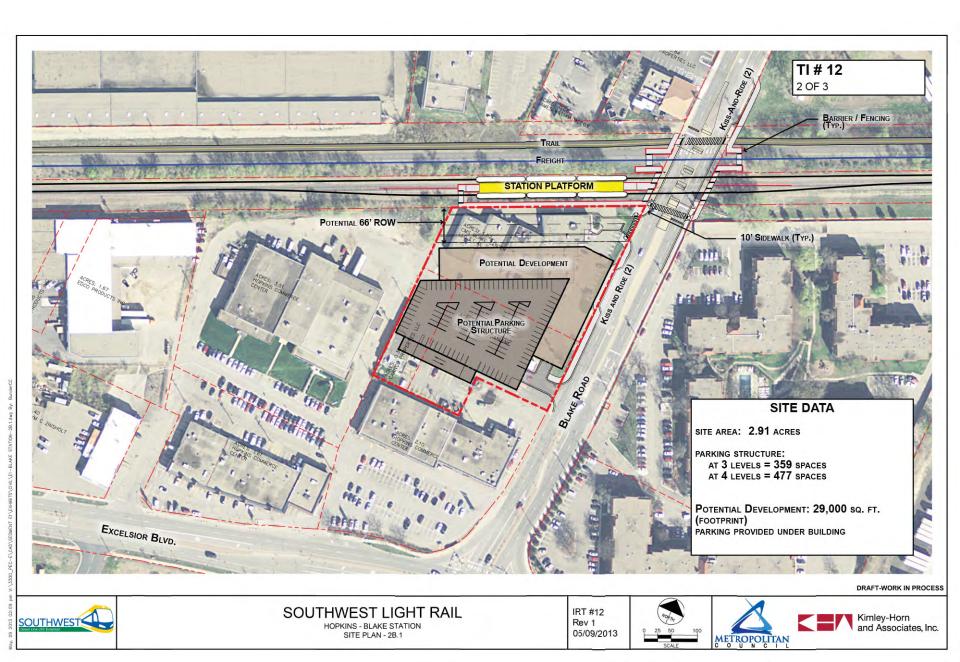

- 10. Downtown Hopkins Station
- 11. Excelsior Blvd. Crossing
- 12. Blake Station
- 13. Louisiana Station
- 14. Wooddale Station
- 15. TH 100
- 16. Beltline Station
- 17. West Lake Station
- 18. Kenilworth Corridor
- 19. Bassett Creek Valley Corridor
- 20. Royalston Station/Interchange Project Coordination
- 21. Freight Rail Co-location/Relocation Alternatives

### **Eden Prairie**

Eden Prairie Alignment Adjustments 9-Mile Creek Crossing Golden Triangle Station Shady Oak Road Crossing City West and TH 212 and TH 62 Flyover Bridges

Hopkins

Excelsior Boulevard Crossing Blake Station

#### • May 30 CAC Meeting Key Themes/Comments:

- Eden Prairie Alignment Adjustments
  - Concerned about infrastructure costs and impacts to overall project budget
- Blake Station
  - Prefer to consolidate parking on south side of station
  - o Keep 43 Hoops as a community center
- Penn Station
  - o Grade separation for Cedar Lake Trail