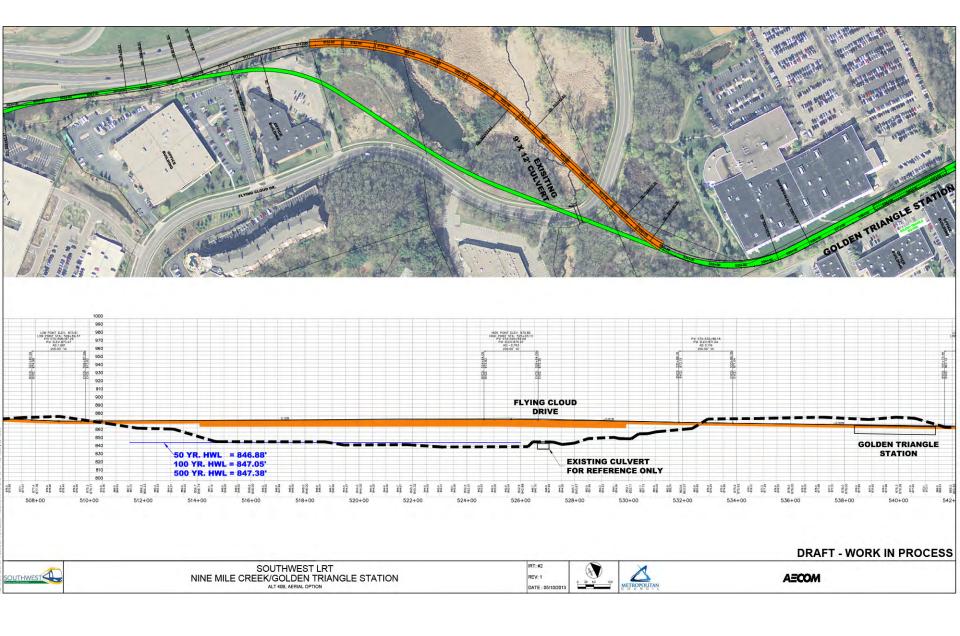

#### **Technical Issues:**

- 1. Eden Prairie Alignment
- 2. Nine Mile Creek Crossing
- 3. Golden Triangle Station
- 4. Shady Oak Road & TH 212 Crossing
- 5. City West Station & TH 62 Crossing
- 6. Opus Station
- 7. Opus Hill/Minnetonka-Hopkins Bridge
- 8. Shady Oak Station

### **Eden Prairie**

Eden Prairie Alignment Adjustments 9-Mile Creek Crossing Golden Triangle Station Shady Oak Road Crossing City West and TH 212 and TH 62 Flyover Bridges

Hopkins

Excelsior Boulevard Crossing Blake Station