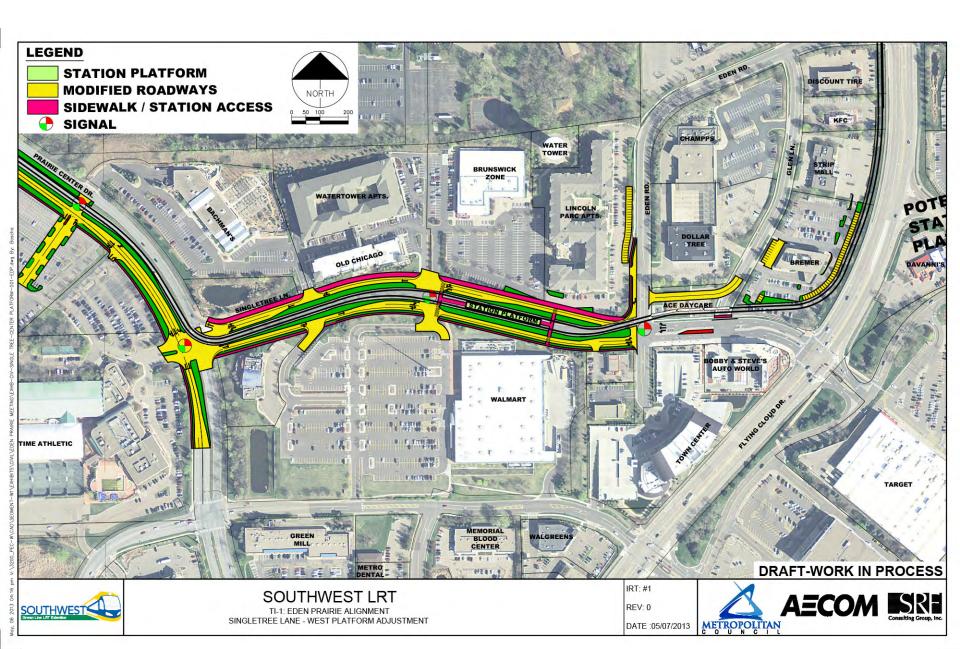

### **Eden Prairie**

Eden Prairie Alignment Adjustments 9-Mile Creek Crossing Golden Triangle Station Shady Oak Road Crossing City West and TH 212 and TH 62 Flyover Bridges

Hopkins

Excelsior Boulevard Crossing Blake Station

#### **BAC Technical Comments**

- May 29 BAC Meeting Key Themes/Comments:
  - Eden Prairie Alignment Adjustments
    - o Concerned about impacts to traffic and businesses
  - TH 62 Crossing
    - o Favors tunnel under TH 62
  - Penn Station
    - o Concerned about station viability