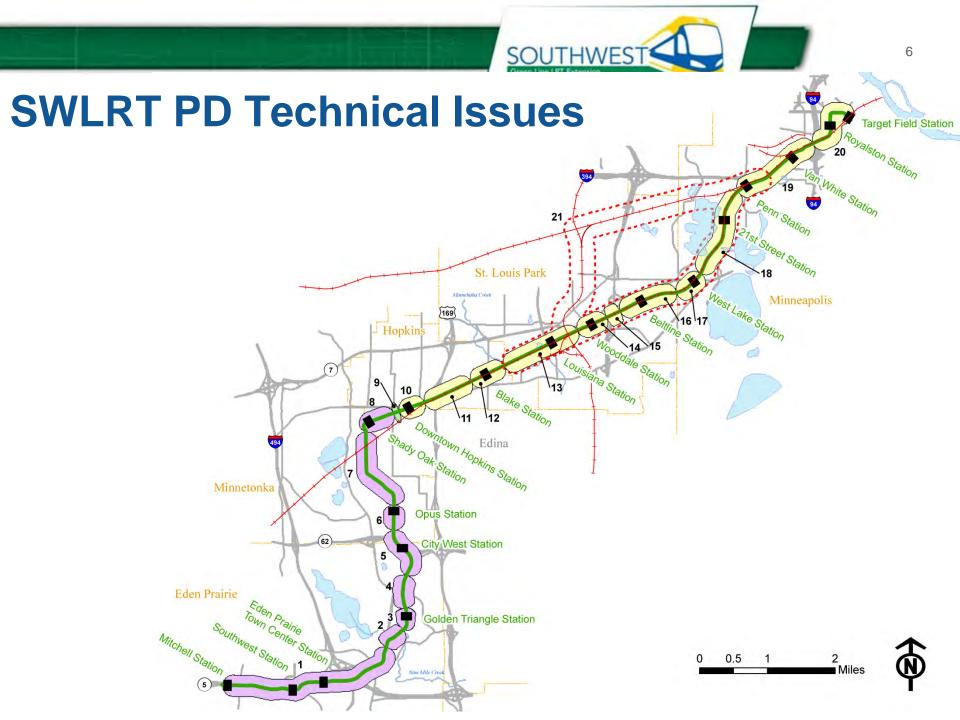

### **SWLRT PD Technical Issues**

Revision 04: 28 May 2013

#### **Technical Issues:**

- 1. Eden Prairie Alignment
- 2. Nine Mile Creek Crossing
- 3. Golden Triangle Station
- 4. Shady Oak Road & TH 212 Crossing
- 5. City West Station & TH 62 Crossing
- 6. Opus Station
- 7. Opus Hill/Minnetonka-Hopkins Bridge
- 8. Shady Oak Station

- 10. Downtown Hopkins Station
- 11. Excelsior Blvd. Crossing
- 12. Blake Station
- 13. Louisiana Station
- 14. Wooddale Station
- 15. TH 100
- 16. Beltline Station
- 17. West Lake Station
- 18. Kenilworth Corridor
- 19. Bassett Creek Valley Corridor
- 20. Royalston Station/Interchange Project Coordination
- 21. Freight Rail Co-location/Relocation Alternatives

Joint PEC West/PEC East

#### System-wide Technical Issues (not shown):

- 22. Traction Power Substation and Signal Bungalow Locations
- 23. Operation & Maintenance Facility (OMF) Location
- 24. Park & Ride, Kiss & Ride and Bus Layover Locations
- 25. Trails and LRT Interface Coordination