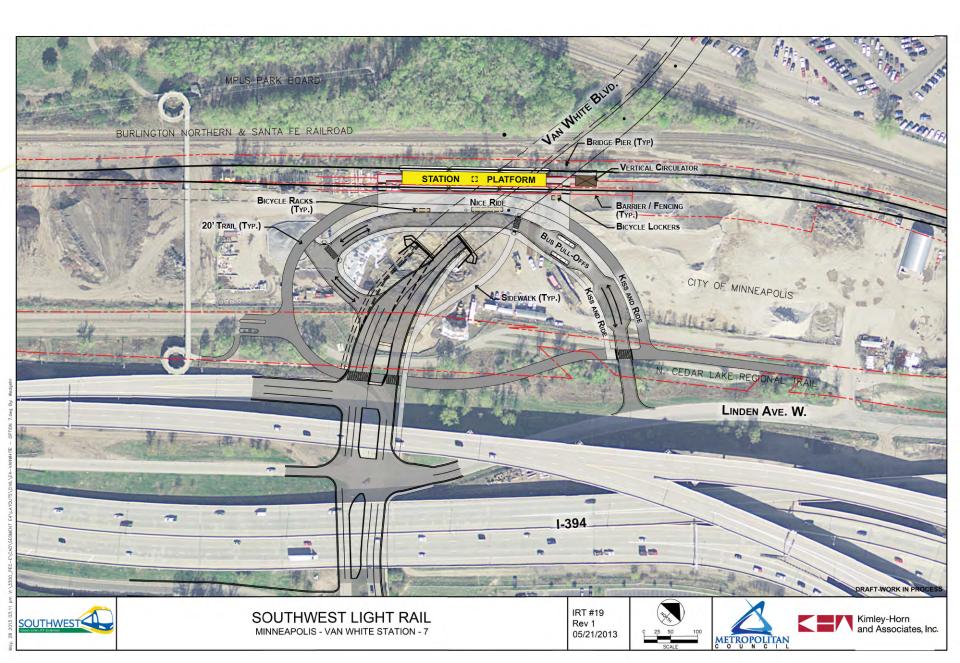

- 10. Downtown Hopkins Station
- 11. Excelsior Blvd. Crossing
- 12. Blake Station
- 13. Louisiana Station
- 14. Wooddale Station
- 15. TH 100
- 16. Beltline Station
- 17. West Lake Station
- 18. Kenilworth Corridor
- 19. Bassett Creek Valley Corridor
- 20. Royalston Station/Interchange Project Coordination
- 21. Freight Rail Co-location/Relocation Alternatives

### **CAC Technical Comments**

- May 30 CAC Meeting Key Themes/Comments:
  - Van White Station
     Maximize TOD
     opportunities and
     green space
  - Royalston/Interchange

     Prefer station closer to N. 7<sup>th</sup> St. (3B Shift) for better connections to neighborhoods and attractions